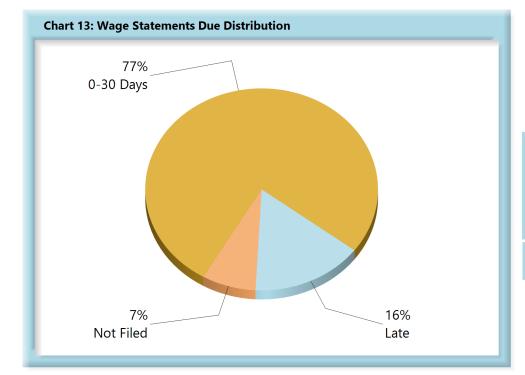

# **WAGE INFORMATION**

| Table 5: Wage Statements Due |       |      |  |  |  |
|------------------------------|-------|------|--|--|--|
| 0-30 Days                    | 1,397 | 77%  |  |  |  |
| Late                         | 282   | 16%  |  |  |  |
| Not Filed                    | 136   | 7%   |  |  |  |
| Total                        | 1,815 | 100% |  |  |  |