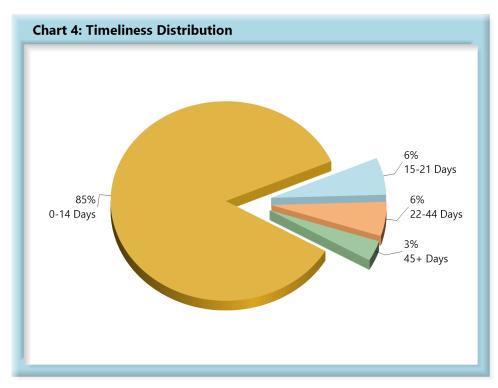

# **INITIAL INDEMNITY PAYMENTS**

| Table 2: Made Within |     |      |  |  |  |  |
|----------------------|-----|------|--|--|--|--|
| 0-14 Days            | 722 | 85%  |  |  |  |  |
| 15-21 Days           | 51  | 6%   |  |  |  |  |
| 22-44 Days           | 47  | 6%   |  |  |  |  |
| 45+ Days             | 28  | 3%   |  |  |  |  |
| ? Days               | 0   | 0%   |  |  |  |  |
| Total                | 848 | 100% |  |  |  |  |

\*The percentages may not always add to 100% due to rounding

Initial indemnity payments are monitored to ensure that payments are initiated within the time limits established in Section 205. As a result of these efforts, \$30,750 in penalties were issued to claimants and there are another \$1,950 in penalties awaiting resolution.