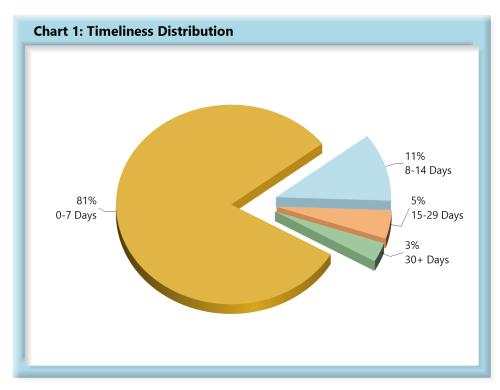

# LOST TIME FIRST REPORT OF INJURY FILINGS

| Table 1: Received Within |       |      |  |  |  |  |  |
|--------------------------|-------|------|--|--|--|--|--|
| 0-7 Days                 | 2,486 | 81%  |  |  |  |  |  |
| 8-14 Days                | 337   | 11%  |  |  |  |  |  |
| 15-29 Days               | 141   | 5%   |  |  |  |  |  |
| 30+ Days                 | 97    | 3%   |  |  |  |  |  |
| ? Days                   | 0     | 0%   |  |  |  |  |  |
| Total                    | 3,061 | 100% |  |  |  |  |  |

\*The percentages may not always add to 100% due to rounding