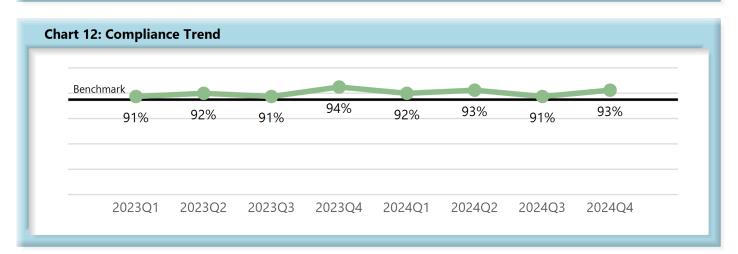

|        | Number<br>of Days | Benchmark | 1Q23 | 2Q23 | 3Q23 | 4Q23 | 1Q24 | 2Q24 | 3Q24 | 4Q24 |
|--------|-------------------|-----------|------|------|------|------|------|------|------|------|
| FROIs  | 7                 | 85%       | 80%  | 80%  | 80%  | 80%  | 80%  | 82%  | 81%  | 81%  |
| PAYs   | 14                | 87%       | 83%  | 83%  | 83%  | 83%  | 84%  | 84%  | 84%  | 85%  |
| MOPs   | 17                | 85%       | 81%  | 81%  | 80%  | 83%  | 82%  | 82%  | 82%  | 84%  |
| NOCs   | 14                | 90%       | 91%  | 92%  | 91%  | 94%  | 92%  | 93%  | 91%  | 93%  |
| WAGE   | 30                | 75%       | 75%  | 75%  | 72%  | 77%  | 77%  | 78%  | 79%  | 77%  |
| FRINGE | 30                | 75%       | 74%  | 73%  | 71%  | 76%  | 76%  | 76%  | 77%  | 75%  |