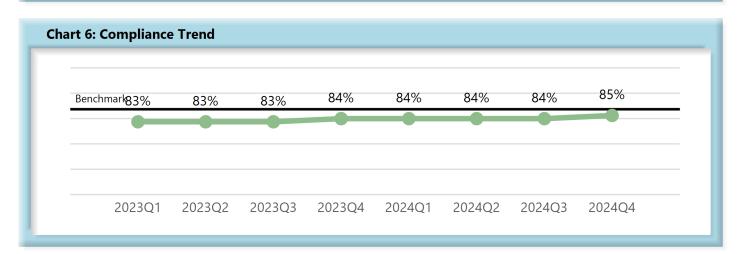

|        | Number<br>of Days | Benchmark | 1Q23 | 2Q23 | 3Q23 | 4Q23 | 1Q24 | 2Q24 | 3Q24 | 4Q24 |
|--------|-------------------|-----------|------|------|------|------|------|------|------|------|
| FROIs  | 7                 | 85%       | 80%  | 80%  | 80%  | 80%  | 80%  | 82%  | 81%  | 81%  |
| PAYs   | 14                | 87%       | 83%  | 83%  | 83%  | 83%  | 84%  | 84%  | 84%  | 85%  |
| MOPs   | 17                | 85%       | 81%  | 81%  | 80%  | 83%  | 82%  | 82%  | 82%  | 84%  |
| NOCs   | 14                | 90%       | 91%  | 92%  | 91%  | 94%  | 92%  | 93%  | 91%  | 93%  |
| WAGE   | 30                | 75%       | 75%  | 75%  | 72%  | 77%  | 77%  | 78%  | 79%  | 77%  |
| FRINGE | 30                | 75%       | 74%  | 73%  | 71%  | 76%  | 76%  | 76%  | 77%  | 75%  |