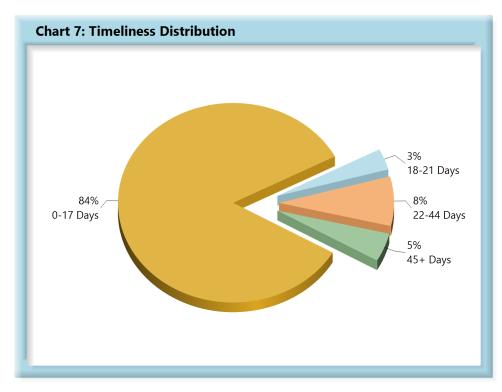

# **INITIAL MEMORANDUM OF PAYMENT FILINGS**

| Table 3: Received Within |     |      |  |  |  |  |  |
|--------------------------|-----|------|--|--|--|--|--|
| 0-17 Days                | 712 | 84%  |  |  |  |  |  |
| 18-21 Days               | 29  | 3%   |  |  |  |  |  |
| 22-44 Days               | 68  | 8%   |  |  |  |  |  |
| 45+ Days                 | 39  | 5%   |  |  |  |  |  |
| ? Days                   | 0   | 0%   |  |  |  |  |  |
| Total                    | 848 | 100% |  |  |  |  |  |

\*The percentages may not always add to 100% due to rounding