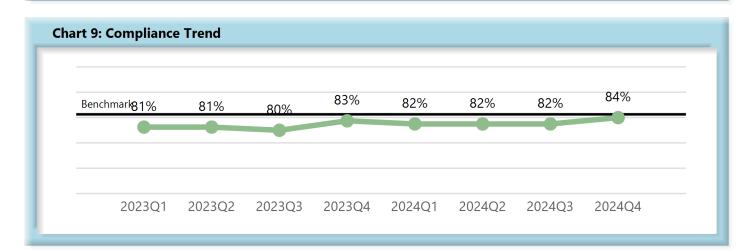

|        | Number<br>of Days | Benchmark | 1Q23 | 2Q23 | 3Q23 | 4Q23 | 1Q24 | 2Q24 | 3Q24 | 4Q24 |
|--------|-------------------|-----------|------|------|------|------|------|------|------|------|
| FROIs  | 7                 | 85%       | 80%  | 80%  | 80%  | 80%  | 80%  | 82%  | 81%  | 81%  |
| PAYs   | 14                | 87%       | 83%  | 83%  | 83%  | 83%  | 84%  | 84%  | 84%  | 85%  |
| MOPs   | 17                | 85%       | 81%  | 81%  | 80%  | 83%  | 82%  | 82%  | 82%  | 84%  |
| NOCs   | 14                | 90%       | 91%  | 92%  | 91%  | 94%  | 92%  | 93%  | 91%  | 93%  |
| WAGE   | 30                | 75%       | 75%  | 75%  | 72%  | 77%  | 77%  | 78%  | 79%  | 77%  |
| FRINGE | 30                | 75%       | 74%  | 73%  | 71%  | 76%  | 76%  | 76%  | 77%  | 75%  |

#### D. Initial Memorandum of Payment (MOP) Filings

• Compliance with this benchmark exists when the MOP is received within 17 days of the employer's notice or knowledge of incapacity.