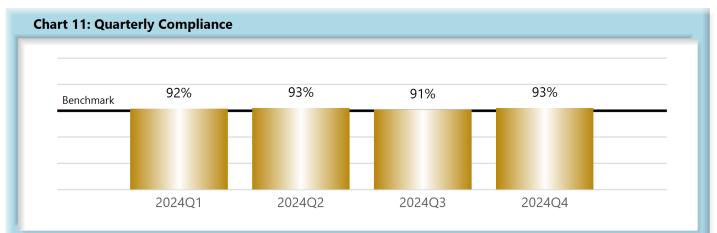

#### E. Initial Indemnity Notice of Controversy (NOC) Filings

• Compliance with this benchmark exists when the NOC is filed (accepted EDI transaction, with or without errors) within 14 days after the employer receives notice or knowledge of the incapacity or death. Measurement excludes filings submitted with full denial reason codes 3A-3H (No Coverage).

# **INITIAL INDEMNITY NOTICE OF CONTROVERSY FILINGS**

| Table 4: Received Within |     |      |  |  |  |  |  |
|--------------------------|-----|------|--|--|--|--|--|
| 0-14 Days                | 495 | 93%  |  |  |  |  |  |
| 15-21 Days               | 16  | 3%   |  |  |  |  |  |
| 22-44 Days               | 7   | 1%   |  |  |  |  |  |
| 45+ Days                 | 13  | 2%   |  |  |  |  |  |
| ? Days                   | 0   | 0%   |  |  |  |  |  |
| Total                    | 531 | 100% |  |  |  |  |  |