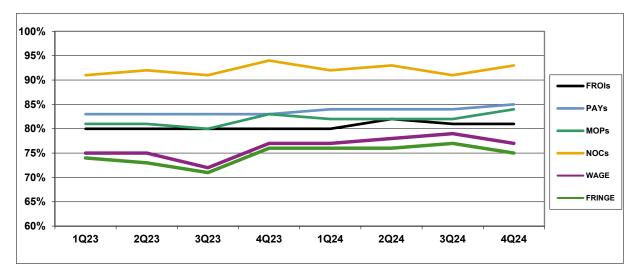

|        | Number<br>of Days | Benchmark | 1Q23 | 2Q23 | 3Q23 | 4Q23 | 1Q24 | 2Q24 | 3Q24 | 4Q24 |
|--------|-------------------|-----------|------|------|------|------|------|------|------|------|
| FROIs  | 7                 | 85%       | 80%  | 80%  | 80%  | 80%  | 80%  | 82%  | 81%  | 81%  |
| PAYs   | 14                | 87%       | 83%  | 83%  | 83%  | 83%  | 84%  | 84%  | 84%  | 85%  |
| MOPs   | 17                | 85%       | 81%  | 81%  | 80%  | 83%  | 82%  | 82%  | 82%  | 84%  |
| NOCs   | 14                | 90%       | 91%  | 92%  | 91%  | 94%  | 92%  | 93%  | 91%  | 93%  |
| WAGE   | 30                | 75%       | 75%  | 75%  | 72%  | 77%  | 77%  | 78%  | 79%  | 77%  |
| FRINGE | 30                | 75%       | 74%  | 73%  | 71%  | 76%  | 76%  | 76%  | 77%  | 75%  |

#### **Compliance Benchmark Tracking**