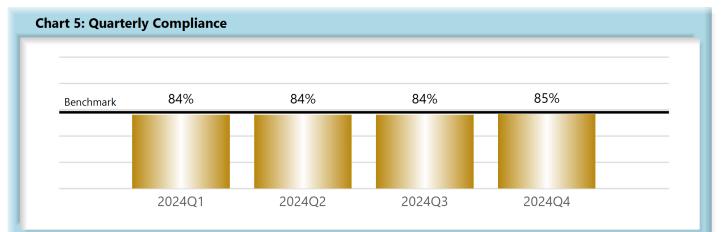

|        | Number<br>of Days | Benchmark | 1Q23 | 2Q23 | 3Q23 | 4Q23 | 1Q24 | 2Q24 | 3Q24 | 4Q24 |
|--------|-------------------|-----------|------|------|------|------|------|------|------|------|
| FROIs  | 7                 | 85%       | 80%  | 80%  | 80%  | 80%  | 80%  | 82%  | 81%  | 81%  |
| PAYs   | 14                | 87%       | 83%  | 83%  | 83%  | 83%  | 84%  | 84%  | 84%  | 85%  |
| MOPs   | 17                | 85%       | 81%  | 81%  | 80%  | 83%  | 82%  | 82%  | 82%  | 84%  |
| NOCs   | 14                | 90%       | 91%  | 92%  | 91%  | 94%  | 92%  | 93%  | 91%  | 93%  |
| WAGE   | 30                | 75%       | 75%  | 75%  | 72%  | 77%  | 77%  | 78%  | 79%  | 77%  |
| FRINGE | 30                | 75%       | 74%  | 73%  | 71%  | 76%  | 76%  | 76%  | 77%  | 75%  |

Initial Indemnity Payment Benchmark: 87%

▲ Indicates benchmark met or exceeded