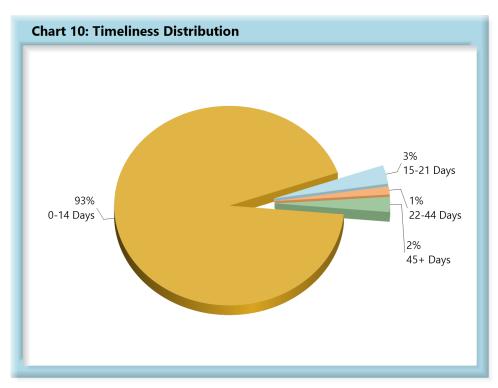

# **INITIAL INDEMNITY NOTICE OF CONTROVERSY FILINGS**

| Table 4: Received Within |     |      |  |  |  |  |  |
|--------------------------|-----|------|--|--|--|--|--|
| 0-14 Days                | 495 | 93%  |  |  |  |  |  |
| 15-21 Days               | 16  | 3%   |  |  |  |  |  |
| 22-44 Days               | 7   | 1%   |  |  |  |  |  |
| 45+ Days                 | 13  | 2%   |  |  |  |  |  |
| ? Days                   | 0   | 0%   |  |  |  |  |  |
| Total                    | 531 | 100% |  |  |  |  |  |

\*The percentages may not always add to 100% due to rounding