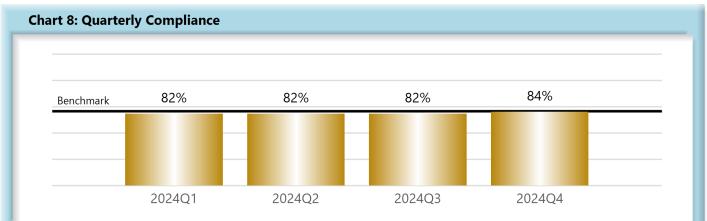

#### D. Initial Memorandum of Payment (MOP) Filings

• Compliance with this benchmark exists when the MOP is received within 17 days of the employer's notice or knowledge of incapacity.

# **INITIAL MEMORANDUM OF PAYMENT FILINGS**

| Table 3: Received Within |     |      |  |  |  |  |  |
|--------------------------|-----|------|--|--|--|--|--|
| 0-17 Days                | 712 | 84%  |  |  |  |  |  |
| 18-21 Days               | 29  | 3%   |  |  |  |  |  |
| 22-44 Days               | 68  | 8%   |  |  |  |  |  |
| 45+ Days                 | 39  | 5%   |  |  |  |  |  |
| ? Days                   | 0   | 0%   |  |  |  |  |  |
| Total                    | 848 | 100% |  |  |  |  |  |