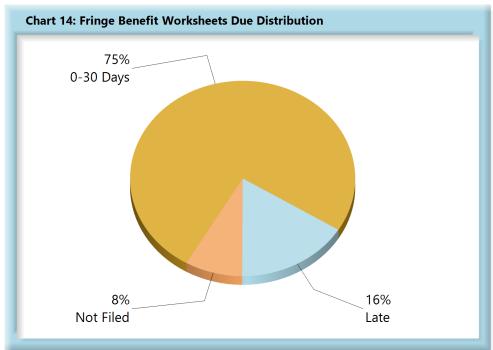

\*The percentages may not always add to 100% due to rounding

| Table 6: Fringe Worksheets Due         |       |     |  |  |  |  |  |
|----------------------------------------|-------|-----|--|--|--|--|--|
| 0-30 Days                              | 1,370 | 75% |  |  |  |  |  |
| Late                                   | 295   | 16% |  |  |  |  |  |
| Not Filed                              | 150   | 8%  |  |  |  |  |  |
| Total 1,815 100%                       |       |     |  |  |  |  |  |
| *The percentages may not always add to |       |     |  |  |  |  |  |