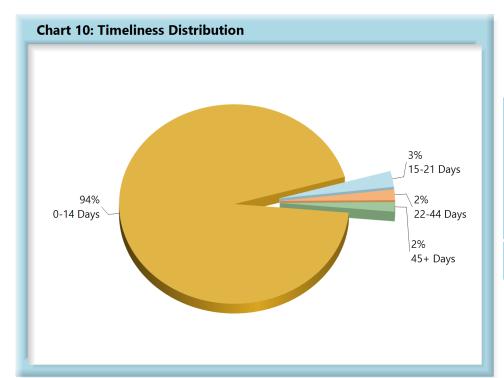

### **INITIAL MEMORANDUM OF PAYMENT FILINGS**

| Table 3: Received Within |     |      |  |  |  |  |
|--------------------------|-----|------|--|--|--|--|
| 0-17 Days                | 738 | 84%  |  |  |  |  |
| 18-21 Days               | 38  | 4%   |  |  |  |  |
| 22-44 Days               | 75  | 8%   |  |  |  |  |
| 45+ Days                 | 33  | 4%   |  |  |  |  |
| ? Days                   | 0   | 0%   |  |  |  |  |
| Total                    | 883 | 100% |  |  |  |  |