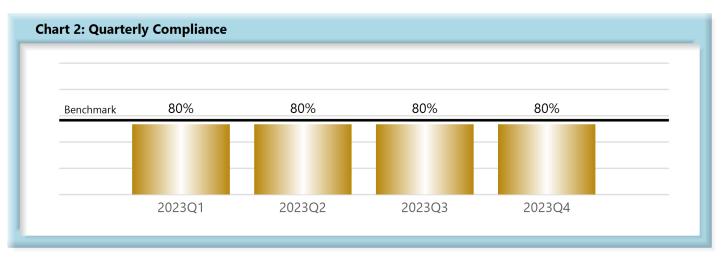

|        | Number of Days | Benchmark | 1Q22 | 2Q22 | 3Q22 | 4Q22 | 1Q23 | 2Q23 | 3Q23 | 4Q23 |
|--------|----------------|-----------|------|------|------|------|------|------|------|------|
| FROIs  | 7              | 85%       | 77%  | 78%  | 74%  | 78%  | 80%  | 80%  | 80%  | 80%  |
| PAYs   | 14             | 87%       | 86%  | 84%  | 83%  | 85%  | 83%  | 83%  | 83%  | 83%  |
| MOPs   | 17             | 85%       | 78%  | 78%  | 78%  | 83%  | 81%  | 81%  | 80%  | 83%  |
| NOCs   | 14             | 90%       | 93%  | 92%  | 93%  | 92%  | 91%  | 92%  | 91%  | 94%  |
| WAGE   | 30             | 75%       | 65%  | 67%  | 60%  | 74%  | 75%  | 75%  | 72%  | 77%  |
| FRINGE | 30             | 75%       | 63%  | 66%  | 60%  | 72%  | 74%  | 73%  | 71%  | 76%  |

#### B. Lost Time First Report of Injury (FROI) Filings

• Compliance with this benchmark exists when the FROI is filed (accepted EDI transaction, with or without errors) within 7 days after the employer receives notice or knowledge of an employee injury that has caused the employee to lose a day's work.