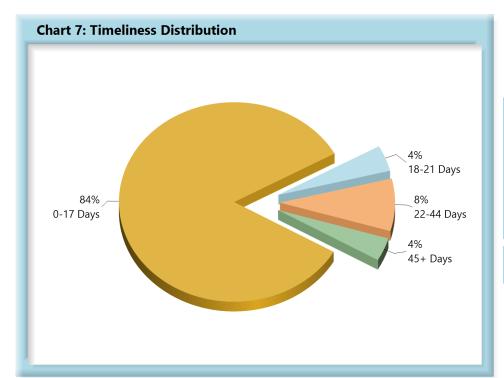

### **INITIAL MEMORANDUM OF PAYMENT FILINGS**

| Table 3: Received Within |     |      |  |  |  |  |
|--------------------------|-----|------|--|--|--|--|
| 0-17 Days                | 738 | 84%  |  |  |  |  |
| 18-21 Days               | 38  | 4%   |  |  |  |  |
| 22-44 Days               | 75  | 8%   |  |  |  |  |
| 45+ Days                 | 33  | 4%   |  |  |  |  |
| ? Days                   | 0   | 0%   |  |  |  |  |
| Total                    | 883 | 100% |  |  |  |  |