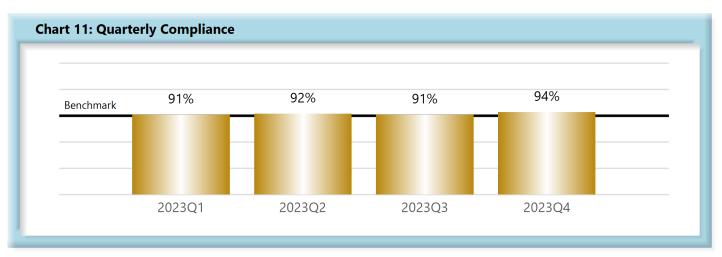

#### E. Initial Indemnity Notice of Controversy (NOC) Filings

 Compliance with this benchmark exists when the NOC is filed (accepted EDI transaction, with or without errors) within 14 days after the employer receives notice or knowledge of the incapacity or death. Measurement excludes filings submitted with full denial reason codes 3A-3H (No Coverage).

|        | Number of Days | Benchmark | 1Q22 | 2Q22 | 3Q22 | 4Q22 | 1Q23 | 2Q23 | 3Q23 | 4Q23 |
|--------|----------------|-----------|------|------|------|------|------|------|------|------|
| FROIs  | 7              | 85%       | 77%  | 78%  | 74%  | 78%  | 80%  | 80%  | 80%  | 80%  |
| PAYs   | 14             | 87%       | 86%  | 84%  | 83%  | 85%  | 83%  | 83%  | 83%  | 83%  |
| MOPs   | 17             | 85%       | 78%  | 78%  | 78%  | 83%  | 81%  | 81%  | 80%  | 83%  |
| NOCs   | 14             | 90%       | 93%  | 92%  | 93%  | 92%  | 91%  | 92%  | 91%  | 94%  |
| WAGE   | 30             | 75%       | 65%  | 67%  | 60%  | 74%  | 75%  | 75%  | 72%  | 77%  |
| FRINGE | 30             | 75%       | 63%  | 66%  | 60%  | 72%  | 74%  | 73%  | 71%  | 76%  |