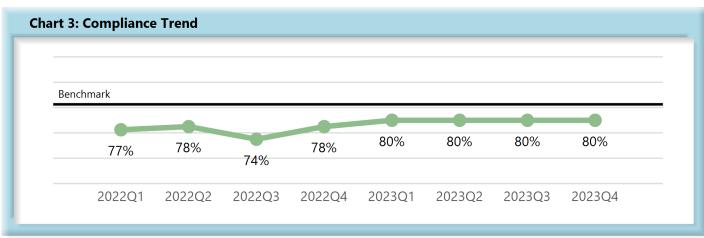

|        | Number of Days | Benchmark | 1Q22 | 2Q22 | 3Q22 | 4Q22 | 1Q23 | 2Q23 | 3Q23 | 4Q23 |
|--------|----------------|-----------|------|------|------|------|------|------|------|------|
| FROIs  | 7              | 85%       | 77%  | 78%  | 74%  | 78%  | 80%  | 80%  | 80%  | 80%  |
| PAYs   | 14             | 87%       | 86%  | 84%  | 83%  | 85%  | 83%  | 83%  | 83%  | 83%  |
| MOPs   | 17             | 85%       | 78%  | 78%  | 78%  | 83%  | 81%  | 81%  | 80%  | 83%  |
| NOCs   | 14             | 90%       | 93%  | 92%  | 93%  | 92%  | 91%  | 92%  | 91%  | 94%  |
| WAGE   | 30             | 75%       | 65%  | 67%  | 60%  | 74%  | 75%  | 75%  | 72%  | 77%  |
| FRINGE | 30             | 75%       | 63%  | 66%  | 60%  | 72%  | 74%  | 73%  | 71%  | 76%  |