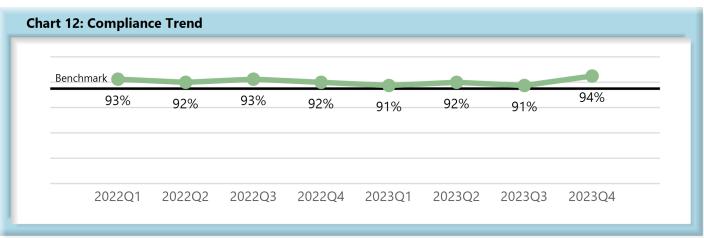

#### E. Initial Indemnity Notice of Controversy (NOC) Filings

 Compliance with this benchmark exists when the NOC is filed (accepted EDI transaction, with or without errors) within 14 days after the employer receives notice or knowledge of the incapacity or death. Measurement excludes filings submitted with full denial reason codes 3A-3H (No Coverage).

|        | Number of Days | Benchmark | 1Q22 | 2Q22 | 3Q22 | 4Q22 | 1Q23 | 2Q23 | 3Q23 | 4Q23 |
|--------|----------------|-----------|------|------|------|------|------|------|------|------|
| FROIs  | 7              | 85%       | 77%  | 78%  | 74%  | 78%  | 80%  | 80%  | 80%  | 80%  |
| PAYs   | 14             | 87%       | 86%  | 84%  | 83%  | 85%  | 83%  | 83%  | 83%  | 83%  |
| MOPs   | 17             | 85%       | 78%  | 78%  | 78%  | 83%  | 81%  | 81%  | 80%  | 83%  |
| NOCs   | 14             | 90%       | 93%  | 92%  | 93%  | 92%  | 91%  | 92%  | 91%  | 94%  |
| WAGE   | 30             | 75%       | 65%  | 67%  | 60%  | 74%  | 75%  | 75%  | 72%  | 77%  |
| FRINGE | 30             | 75%       | 63%  | 66%  | 60%  | 72%  | 74%  | 73%  | 71%  | 76%  |