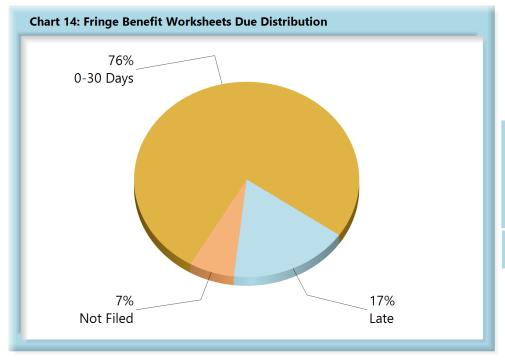

\*The percentages may not always add to 100% due to rounding

| Table 6: Fringe \ | Worksheets | Due  |
|-------------------|------------|------|
| 0-30 Days         | 1,454      | 76%  |
| Late              | 327        | 17%  |
| Not Filed         | 124        | 7%   |
| Total             | 1,905      | 100% |