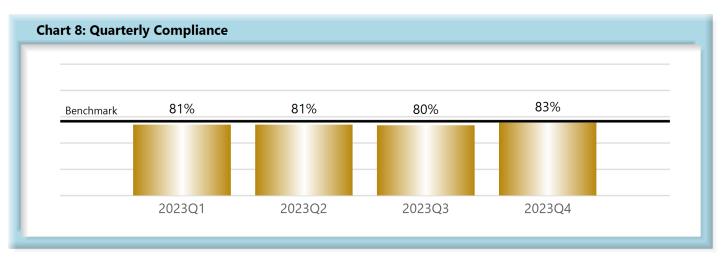

|        | Number of Days | Benchmark | 1Q22 | 2Q22 | 3Q22 | 4Q22 | 1Q23 | 2Q23 | 3Q23 | 4Q23 |
|--------|----------------|-----------|------|------|------|------|------|------|------|------|
| FROIs  | 7              | 85%       | 77%  | 78%  | 74%  | 78%  | 80%  | 80%  | 80%  | 80%  |
| PAYs   | 14             | 87%       | 86%  | 84%  | 83%  | 85%  | 83%  | 83%  | 83%  | 83%  |
| MOPs   | 17             | 85%       | 78%  | 78%  | 78%  | 83%  | 81%  | 81%  | 80%  | 83%  |
| NOCs   | 14             | 90%       | 93%  | 92%  | 93%  | 92%  | 91%  | 92%  | 91%  | 94%  |
| WAGE   | 30             | 75%       | 65%  | 67%  | 60%  | 74%  | 75%  | 75%  | 72%  | 77%  |
| FRINGE | 30             | 75%       | 63%  | 66%  | 60%  | 72%  | 74%  | 73%  | 71%  | 76%  |