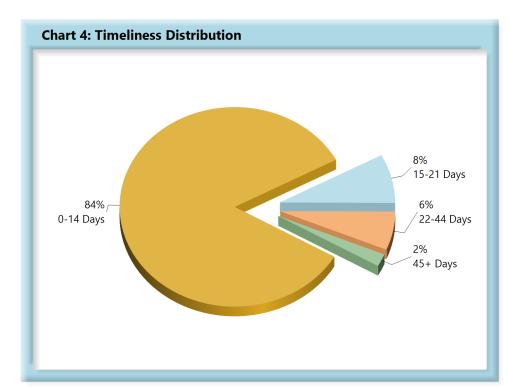

### **INITIAL INDEMNITY PAYMENTS**

| Table 2: Made Within |     |      |  |  |  |  |
|----------------------|-----|------|--|--|--|--|
| 0-14 Days            | 741 | 84%  |  |  |  |  |
| 15-21 Days           | 70  | 8%   |  |  |  |  |
| 22-44 Days           | 55  | 6%   |  |  |  |  |
| 45+ Days             | 18  | 2%   |  |  |  |  |
| ? Days               | 0   | 0%   |  |  |  |  |
| Total                | 884 | 100% |  |  |  |  |

\*The percentages may not always add to 100% due to rounding

Initial indemnity payments are monitored to ensure that payments are initiated within the time limits established in Section 205. As a result of these efforts, \$26,150 in penalties was issued to claimants and there is another \$1,500 in penalties awaiting resolution.