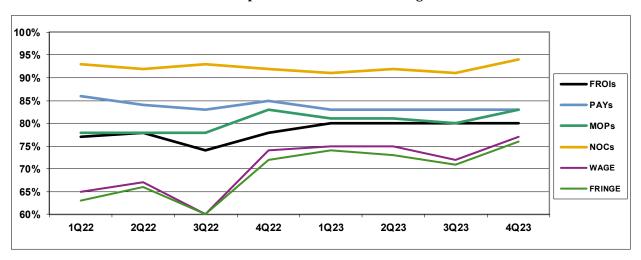

|        | Number of Days | Benchmark | 1Q22 | 2Q22 | 3Q22 | 4Q22 | 1Q23 | 2Q23 | 3Q23 | 4Q23 |
|--------|----------------|-----------|------|------|------|------|------|------|------|------|
| FROIs  | 7              | 85%       | 77%  | 78%  | 74%  | 78%  | 80%  | 80%  | 80%  | 80%  |
| PAYs   | 14             | 87%       | 86%  | 84%  | 83%  | 85%  | 83%  | 83%  | 83%  | 83%  |
| MOPs   | 17             | 85%       | 78%  | 78%  | 78%  | 83%  | 81%  | 81%  | 80%  | 83%  |
| NOCs   | 14             | 90%       | 93%  | 92%  | 93%  | 92%  | 91%  | 92%  | 91%  | 94%  |
| WAGE   | 30             | 75%       | 65%  | 67%  | 60%  | 74%  | 75%  | 75%  | 72%  | 77%  |
| FRINGE | 30             | 75%       | 63%  | 66%  | 60%  | 72%  | 74%  | 73%  | 71%  | 76%  |

#### Compliance Benchmark Tracking