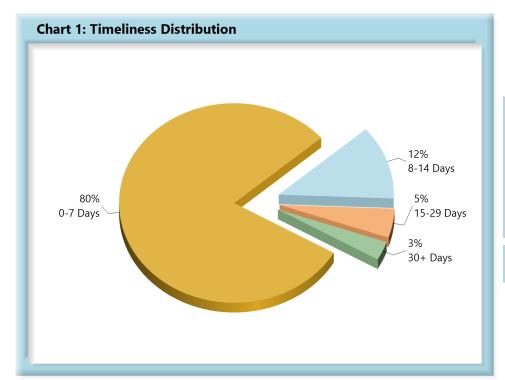

#### LOST TIME FIRST REPORT OF INJURY FILINGS

| Table 1: Received Within |       |      |  |  |  |  |  |
|--------------------------|-------|------|--|--|--|--|--|
| 0-7 Days                 | 2,684 | 80%  |  |  |  |  |  |
| 8-14 Days                | 400   | 12%  |  |  |  |  |  |
| 15-29 Days               | 157   | 5%   |  |  |  |  |  |
| 30+ Days                 | 101   | 3%   |  |  |  |  |  |
| ? Days                   | 0     | 0%   |  |  |  |  |  |
| Total                    | 3,342 | 100% |  |  |  |  |  |