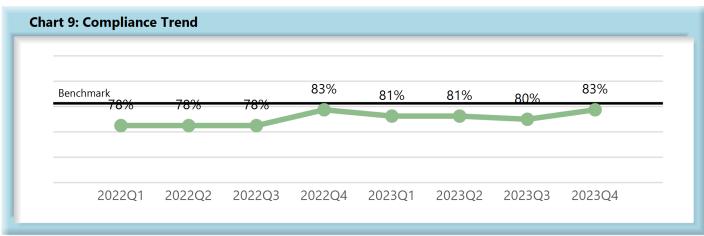

#### D. Initial Memorandum of Payment (MOP) Filings

 Compliance with this benchmark exists when the MOP is received within 17 days of the employer's notice or knowledge of incapacity.

|        | Number of Days | Benchmark | 1Q22 | 2Q22 | 3Q22 | 4Q22 | 1Q23 | 2Q23 | 3Q23 | 4Q23 |
|--------|----------------|-----------|------|------|------|------|------|------|------|------|
| FROIs  | 7              | 85%       | 77%  | 78%  | 74%  | 78%  | 80%  | 80%  | 80%  | 80%  |
| PAYs   | 14             | 87%       | 86%  | 84%  | 83%  | 85%  | 83%  | 83%  | 83%  | 83%  |
| MOPs   | 17             | 85%       | 78%  | 78%  | 78%  | 83%  | 81%  | 81%  | 80%  | 83%  |
| NOCs   | 14             | 90%       | 93%  | 92%  | 93%  | 92%  | 91%  | 92%  | 91%  | 94%  |
| WAGE   | 30             | 75%       | 65%  | 67%  | 60%  | 74%  | 75%  | 75%  | 72%  | 77%  |
| FRINGE | 30             | 75%       | 63%  | 66%  | 60%  | 72%  | 74%  | 73%  | 71%  | 76%  |