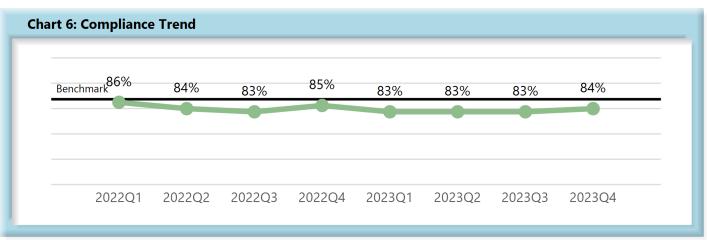

|        | Number of Days | Benchmark | 1Q22 | 2Q22 | 3Q22 | 4Q22 | 1Q23 | 2Q23 | 3Q23 | 4Q23 |
|--------|----------------|-----------|------|------|------|------|------|------|------|------|
| FROIs  | 7              | 85%       | 77%  | 78%  | 74%  | 78%  | 80%  | 80%  | 80%  | 80%  |
| PAYs   | 14             | 87%       | 86%  | 84%  | 83%  | 85%  | 83%  | 83%  | 83%  | 83%  |
| MOPs   | 17             | 85%       | 78%  | 78%  | 78%  | 83%  | 81%  | 81%  | 80%  | 83%  |
| NOCs   | 14             | 90%       | 93%  | 92%  | 93%  | 92%  | 91%  | 92%  | 91%  | 94%  |
| WAGE   | 30             | 75%       | 65%  | 67%  | 60%  | 74%  | 75%  | 75%  | 72%  | 77%  |
| FRINGE | 30             | 75%       | 63%  | 66%  | 60%  | 72%  | 74%  | 73%  | 71%  | 76%  |