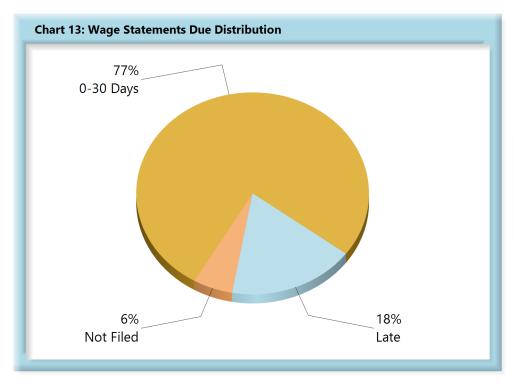

## **WAGE INFORMATION**

| Table 5: Wage Sta | tements [ | Due  |
|-------------------|-----------|------|
| 0-30 Days         | 1,464     | 77%  |
| Late              | 336       | 18%  |
| Not Filed         | 105       | 6%   |
| Total             | 1,905     | 100% |