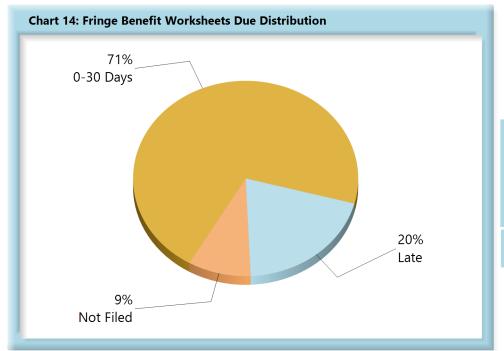

\*The percentages may not always add to 100% due to rounding

| Table 6: Fringe W | orksheets | Due  |
|-------------------|-----------|------|
| 0-30 Days         | 1,349     | 71%  |
| Late              | 384       | 20%  |
| Not Filed         | 172       | 9%   |
| Total             | 1,905     | 100% |