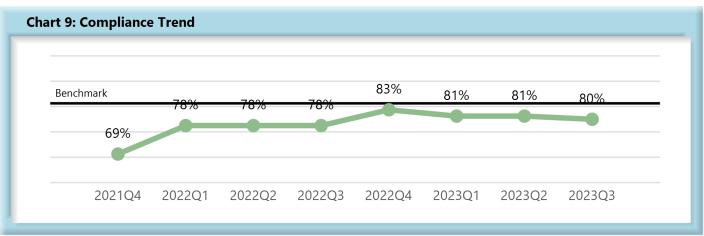

## **INITIAL MEMORANDUM OF PAYMENT FILINGS**

| Table 3: Receiv | ved Within |      |
|-----------------|------------|------|
| 0-17 Days       | 734        | 80%  |
| 18-21 Days      | 47         | 5%   |
| 22-44 Days      | 85         | 9%   |
| 45+ Days        | 50         | 5%   |
| ? Days          | 0          | 0%   |
| Total           | 916        | 100% |

#### D. Initial Memorandum of Payment (MOP) Filings

 Compliance with this benchmark exists when the MOP is received within 17 days of the employer's notice or knowledge of incapacity.