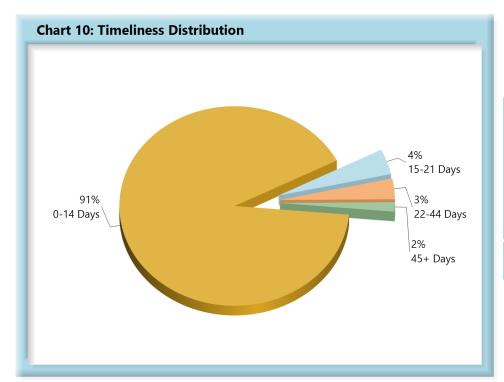

## **INITIAL INDEMNITY NOTICE OF CONTROVERSY FILINGS**

| Table 4: Recei | ved Within |      |
|----------------|------------|------|
| 0-14 Days      | 601        | 91%  |
| 15-21 Days     | 27         | 4%   |
| 22-44 Days     | 22         | 3%   |
| 45+ Days       | 10         | 2%   |
| ? Days         | 0          | 0%   |
| Total          | 660        | 100% |

#### E. Initial Indemnity Notice of Controversy (NOC) Filings

• Compliance with this benchmark exists when the NOC is filed (accepted EDI transaction, with or without errors) within 14 days after the employer receives notice or knowledge of the incapacity or death. Measurement excludes filings submitted with full denial reason codes 3A-3H (No Coverage).