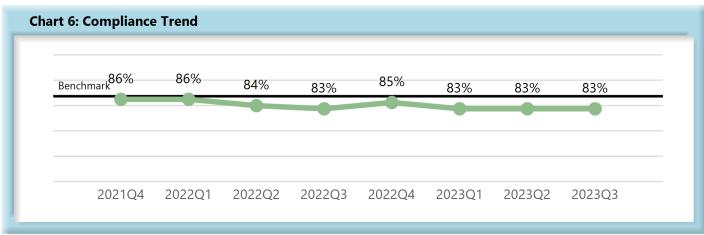

|        | Number of Days | Benchmark | 4Q21 | 1Q22 | 2Q22 | 3Q22 | 4Q22 | 1Q23 | 2Q23 | 3Q23 |
|--------|----------------|-----------|------|------|------|------|------|------|------|------|
| FROIs  | 7              | 85%       | 79%  | 77%  | 78%  | 74%  | 78%  | 80%  | 80%  | 80%  |
| PAYs   | 14             | 87%       | 86%  | 86%  | 84%  | 83%  | 85%  | 83%  | 83%  | 83%  |
| MOPs   | 17             | 85%       | 69%  | 78%  | 78%  | 78%  | 83%  | 81%  | 81%  | 80%  |
| NOCs   | 14             | 90%       | 93%  | 93%  | 92%  | 93%  | 92%  | 91%  | 92%  | 91%  |
| WAGE   | 30             | 75%       | 63%  | 65%  | 67%  | 60%  | 74%  | 75%  | 75%  | 72%  |
| FRINGE | 30             | 75%       | 63%  | 63%  | 66%  | 60%  | 72%  | 74%  | 73%  | 71%  |