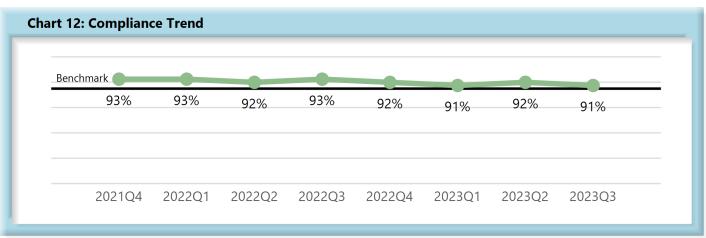

#### E. Initial Indemnity Notice of Controversy (NOC) Filings

• Compliance with this benchmark exists when the NOC is filed (accepted EDI transaction, with or without errors) within 14 days after the employer receives notice or knowledge of the incapacity or death. Measurement excludes filings submitted with full denial reason codes 3A-3H (No Coverage).

## **INITIAL INDEMNITY NOTICE OF CONTROVERSY FILINGS**

| Table 4: Recei | ved Within |      |
|----------------|------------|------|
| 0-14 Days      | 601        | 91%  |
| 15-21 Days     | 27         | 4%   |
| 22-44 Days     | 22         | 3%   |
| 45+ Days       | 10         | 2%   |
| ? Days         | 0          | 0%   |
| Total          | 660        | 100% |