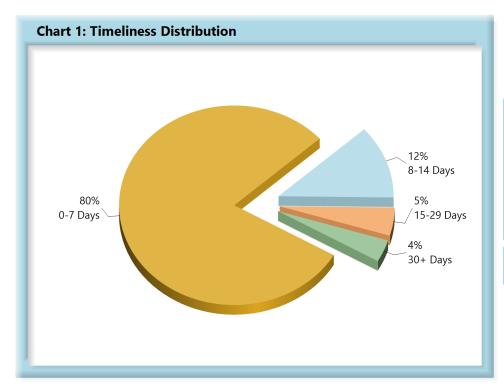

## LOST TIME FIRST REPORT OF INJURY FILINGS

| Table 1: Rece | ived Within | 1    |
|---------------|-------------|------|
| 0-7 Days      | 2,704       | 80%  |
| 8-14 Days     | 401         | 12%  |
| 15-29 Days    | 154         | 5%   |
| 30+ Days      | 121         | 4%   |
| ? Days        | 0           | 0%   |
| Total         | 3,380       | 100% |