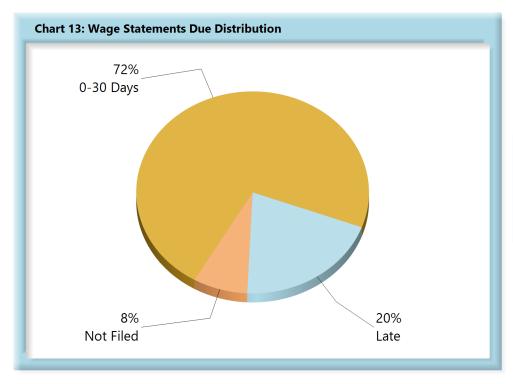

## F. Wage Information

• Compliance with the benchmark (WCB-2 and WCB-2B forms) exists when the wage information is filed within 30 days of the employer receiving notice or knowledge of incapacity.

# **WAGE INFORMATION**

| Table 5: Wage Sta | tements [ | Due  |
|-------------------|-----------|------|
| 0-30 Days         | 1,376     | 72%  |
| Late              | 384       | 20%  |
| Not Filed         | 145       | 8%   |
| Total             | 1,905     | 100% |