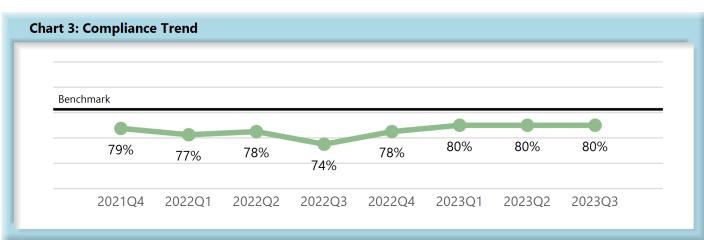

|        | Number of Days | Benchmark | 4Q21 | 1Q22 | 2Q22 | 3Q22 | 4Q22 | 1Q23 | 2Q23 | 3Q23 |
|--------|----------------|-----------|------|------|------|------|------|------|------|------|
| FROIs  | 7              | 85%       | 79%  | 77%  | 78%  | 74%  | 78%  | 80%  | 80%  | 80%  |
| PAYs   | 14             | 87%       | 86%  | 86%  | 84%  | 83%  | 85%  | 83%  | 83%  | 83%  |
| MOPs   | 17             | 85%       | 69%  | 78%  | 78%  | 78%  | 83%  | 81%  | 81%  | 80%  |
| NOCs   | 14             | 90%       | 93%  | 93%  | 92%  | 93%  | 92%  | 91%  | 92%  | 91%  |
| WAGE   | 30             | 75%       | 63%  | 65%  | 67%  | 60%  | 74%  | 75%  | 75%  | 72%  |
| FRINGE | 30             | 75%       | 63%  | 63%  | 66%  | 60%  | 72%  | 74%  | 73%  | 71%  |

## LOST TIME FIRST REPORT OF INJURY FILINGS

| Table 1: Rece | ived Within | 1    |
|---------------|-------------|------|
| 0-7 Days      | 2,704       | 80%  |
| 8-14 Days     | 401         | 12%  |
| 15-29 Days    | 154         | 5%   |
| 30+ Days      | 121         | 4%   |
| ? Days        | 0           | 0%   |
| Total         | 3,380       | 100% |