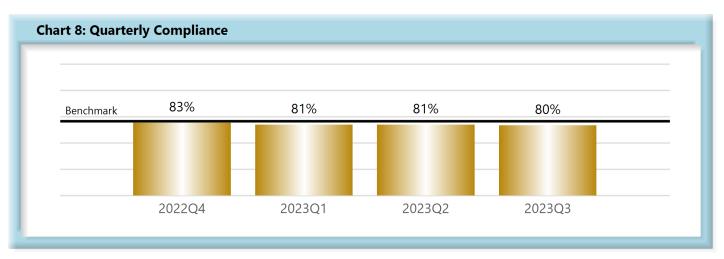

## **INITIAL MEMORANDUM OF PAYMENT FILINGS**

| Table 3: Receiv | ved Within |      |
|-----------------|------------|------|
| 0-17 Days       | 734        | 80%  |
| 18-21 Days      | 47         | 5%   |
| 22-44 Days      | 85         | 9%   |
| 45+ Days        | 50         | 5%   |
| ? Days          | 0          | 0%   |
| Total           | 916        | 100% |

#### D. Initial Memorandum of Payment (MOP) Filings

 Compliance with this benchmark exists when the MOP is received within 17 days of the employer's notice or knowledge of incapacity.