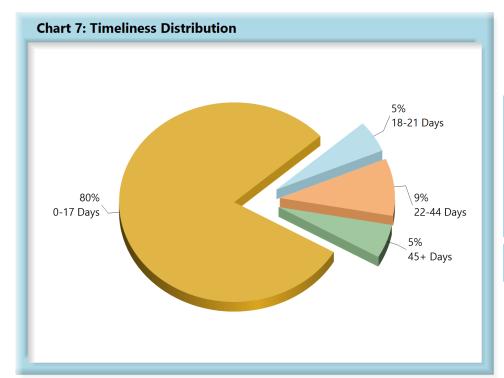

## **INITIAL MEMORANDUM OF PAYMENT FILINGS**

| Table 3: Receiv | ved Within |      |
|-----------------|------------|------|
| 0-17 Days       | 734        | 80%  |
| 18-21 Days      | 47         | 5%   |
| 22-44 Days      | 85         | 9%   |
| 45+ Days        | 50         | 5%   |
| ? Days          | 0          | 0%   |
| Total           | 916        | 100% |