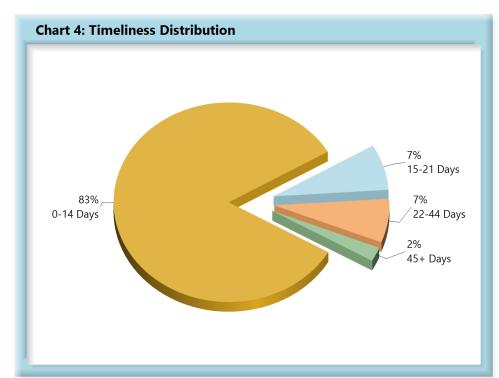

## **INITIAL INDEMNITY PAYMENTS**

| Table 2: Made | Within |      |
|---------------|--------|------|
| 0-14 Days     | 762    | 83%  |
| 15-21 Days    | 68     | 7%   |
| 22-44 Days    | 65     | 7%   |
| 45+ Days      | 21     | 2%   |
| ? Days        | 0      | 0%   |
| Total         | 916    | 100% |

\*The percentages may not always add to 100% due to rounding

Initial indemnity payments are monitored to ensure that payments are initiated within the time limits established in Section 205. As a result of these efforts, \$26,250 in penalties was issued to claimants and there is another \$7,600 in penalties awaiting resolution.