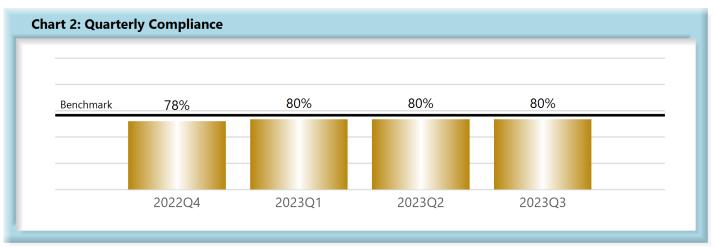

## LOST TIME FIRST REPORT OF INJURY FILINGS

| Table 1: Rece | ived Within | 1    |
|---------------|-------------|------|
| 0-7 Days      | 2,704       | 80%  |
| 8-14 Days     | 401         | 12%  |
| 15-29 Days    | 154         | 5%   |
| 30+ Days      | 121         | 4%   |
| ? Days        | 0           | 0%   |
| Total         | 3,380       | 100% |