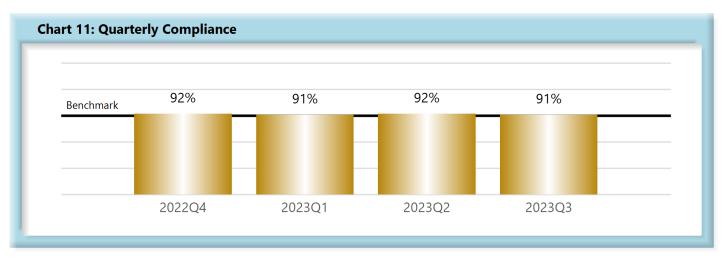

## **INITIAL INDEMNITY NOTICE OF CONTROVERSY FILINGS**

| Table 4: Recei | ved Within |      |
|----------------|------------|------|
| 0-14 Days      | 601        | 91%  |
| 15-21 Days     | 27         | 4%   |
| 22-44 Days     | 22         | 3%   |
| 45+ Days       | 10         | 2%   |
| ? Days         | 0          | 0%   |
| Total          | 660        | 100% |

#### E. Initial Indemnity Notice of Controversy (NOC) Filings

• Compliance with this benchmark exists when the NOC is filed (accepted EDI transaction, with or without errors) within 14 days after the employer receives notice or knowledge of the incapacity or death. Measurement excludes filings submitted with full denial reason codes 3A-3H (No Coverage).