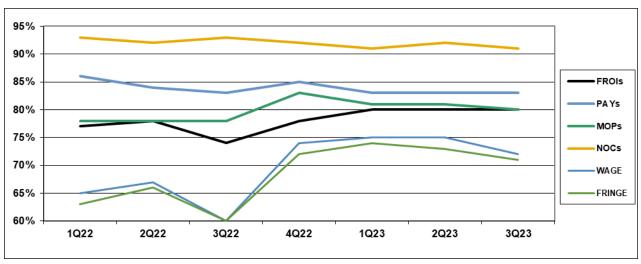

|        | Number of Days | Benchmark | 4Q21 | 1Q22 | 2Q22 | 3Q22 | 4Q22 | 1Q23 | 2Q23 | 3Q23 |
|--------|----------------|-----------|------|------|------|------|------|------|------|------|
| FROIs  | 7              | 85%       | 79%  | 77%  | 78%  | 74%  | 78%  | 80%  | 80%  | 80%  |
| PAYs   | 14             | 87%       | 86%  | 86%  | 84%  | 83%  | 85%  | 83%  | 83%  | 83%  |
| MOPs   | 17             | 85%       | 69%  | 78%  | 78%  | 78%  | 83%  | 81%  | 81%  | 80%  |
| NOCs   | 14             | 90%       | 93%  | 93%  | 92%  | 93%  | 92%  | 91%  | 92%  | 91%  |
| WAGE   | 30             | 75%       | 63%  | 65%  | 67%  | 60%  | 74%  | 75%  | 75%  | 72%  |
| FRINGE | 30             | 75%       | 63%  | 63%  | 66%  | 60%  | 72%  | 74%  | 73%  | 71%  |

#### Compliance Benchmark Tracking