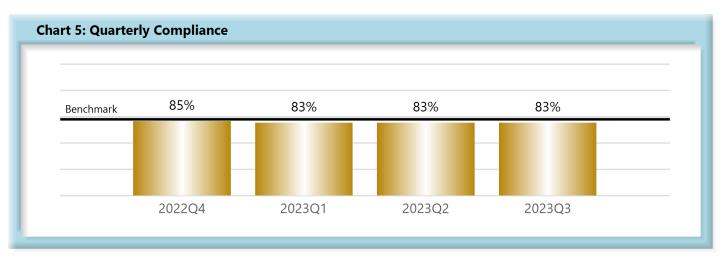

|        | Number of Days | Benchmark | 4Q21 | 1Q22 | 2Q22 | 3Q22 | 4Q22 | 1Q23 | 2Q23 | 3Q23 |
|--------|----------------|-----------|------|------|------|------|------|------|------|------|
| FROIs  | 7              | 85%       | 79%  | 77%  | 78%  | 74%  | 78%  | 80%  | 80%  | 80%  |
| PAYs   | 14             | 87%       | 86%  | 86%  | 84%  | 83%  | 85%  | 83%  | 83%  | 83%  |
| MOPs   | 17             | 85%       | 69%  | 78%  | 78%  | 78%  | 83%  | 81%  | 81%  | 80%  |
| NOCs   | 14             | 90%       | 93%  | 93%  | 92%  | 93%  | 92%  | 91%  | 92%  | 91%  |
| WAGE   | 30             | 75%       | 63%  | 65%  | 67%  | 60%  | 74%  | 75%  | 75%  | 72%  |
| FRINGE | 30             | 75%       | 63%  | 63%  | 66%  | 60%  | 72%  | 74%  | 73%  | 71%  |