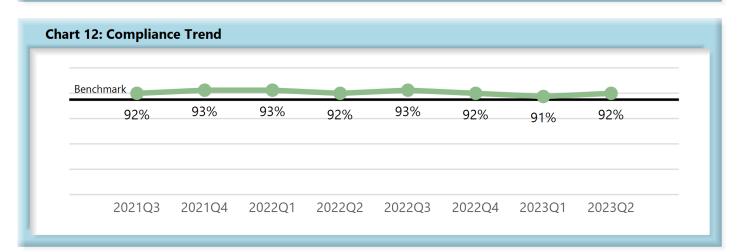

|        | Number<br>of Days | Benchmark | 3Q21 | 4Q21 | 1Q22 | 2Q22 | 3Q22 | 4Q22 | 1Q23 | 2Q23 |
|--------|-------------------|-----------|------|------|------|------|------|------|------|------|
| FROIs  | 7                 | 85%       | 79%  | 79%  | 77%  | 78%  | 74%  | 78%  | 80%  | 80%  |
| PAYs   | 14                | 87%       | 84%  | 86%  | 86%  | 84%  | 83%  | 85%  | 83%  | 83%  |
| MOPs   | 17                | 85%       | 67%  | 69%  | 78%  | 78%  | 78%  | 83%  | 81%  | 81%  |
| NOCs   | 14                | 90%       | 92%  | 93%  | 93%  | 92%  | 93%  | 92%  | 91%  | 92%  |
| WAGE   | 30                | 75%       | 65%  | 63%  | 65%  | 67%  | 60%  | 74%  | 75%  | 75%  |
| FRINGE | 30                | 75%       | 64%  | 63%  | 63%  | 66%  | 60%  | 72%  | 74%  | 73%  |