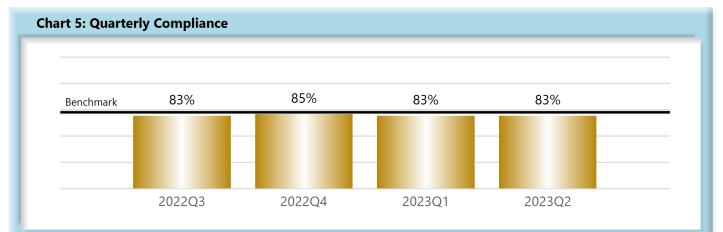

|        | Number<br>of Days | Benchmark | 3Q21 | 4Q21 | 1Q22 | 2Q22 | 3Q22 | 4Q22 | 1Q23 | 2Q23 |
|--------|-------------------|-----------|------|------|------|------|------|------|------|------|
| FROIs  | 7                 | 85%       | 79%  | 79%  | 77%  | 78%  | 74%  | 78%  | 80%  | 80%  |
| PAYs   | 14                | 87%       | 84%  | 86%  | 86%  | 84%  | 83%  | 85%  | 83%  | 83%  |
| MOPs   | 17                | 85%       | 67%  | 69%  | 78%  | 78%  | 78%  | 83%  | 81%  | 81%  |
| NOCs   | 14                | 90%       | 92%  | 93%  | 93%  | 92%  | 93%  | 92%  | 91%  | 92%  |
| WAGE   | 30                | 75%       | 65%  | 63%  | 65%  | 67%  | 60%  | 74%  | 75%  | 75%  |
| FRINGE | 30                | 75%       | 64%  | 63%  | 63%  | 66%  | 60%  | 72%  | 74%  | 73%  |

#### C. Initial Indemnity Payments (PAYs)

- Compliance with this benchmark exists when the check is mailed within the later of (i) 14 days after the employer's notice or knowledge of incapacity or (ii) the first day of compensability plus 6 days.
- If an employer continues to pay the employee's salary, payments are deemed timely for purposes of compliance if made consistent with the employer's usual payroll practice.