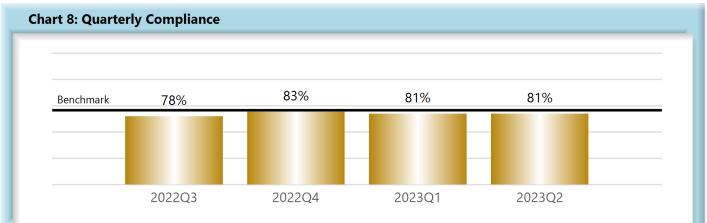

|        | Number<br>of Days | Benchmark | 3Q21 | 4Q21 | 1Q22 | 2Q22 | 3Q22 | 4Q22 | 1Q23 | 2Q23 |
|--------|-------------------|-----------|------|------|------|------|------|------|------|------|
| FROIs  | 7                 | 85%       | 79%  | 79%  | 77%  | 78%  | 74%  | 78%  | 80%  | 80%  |
| PAYs   | 14                | 87%       | 84%  | 86%  | 86%  | 84%  | 83%  | 85%  | 83%  | 83%  |
| MOPs   | 17                | 85%       | 67%  | 69%  | 78%  | 78%  | 78%  | 83%  | 81%  | 81%  |
| NOCs   | 14                | 90%       | 92%  | 93%  | 93%  | 92%  | 93%  | 92%  | 91%  | 92%  |
| WAGE   | 30                | 75%       | 65%  | 63%  | 65%  | 67%  | 60%  | 74%  | 75%  | 75%  |
| FRINGE | 30                | 75%       | 64%  | 63%  | 63%  | 66%  | 60%  | 72%  | 74%  | 73%  |

#### D. Initial Memorandum of Payment (MOP) Filings

• Compliance with this benchmark exists when the MOP is received within 17 days of the employer's notice or knowledge of incapacity.