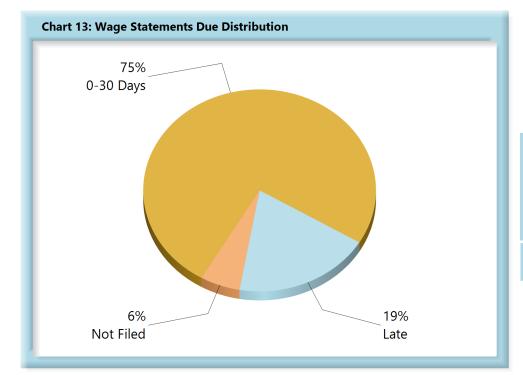

# WAGE INFORMATION

| Table 5: Wage Statements Due |       |      |  |  |  |  |
|------------------------------|-------|------|--|--|--|--|
| 0-30 Days                    | 1,380 | 75%  |  |  |  |  |
| Late                         | 351   | 19%  |  |  |  |  |
| Not Filed                    | 102   | 6%   |  |  |  |  |
| Total                        | 1,833 | 100% |  |  |  |  |