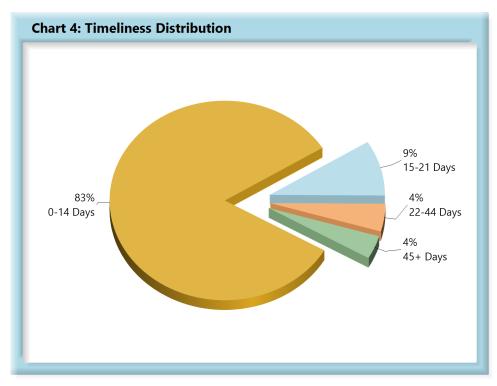

# **INITIAL INDEMNITY PAYMENTS**

| Table 2: Made Within |     |      |  |  |  |  |  |
|----------------------|-----|------|--|--|--|--|--|
| 0-14 Days            | 684 | 83%  |  |  |  |  |  |
| 15-21 Days           | 74  | 9%   |  |  |  |  |  |
| 22-44 Days           | 37  | 4%   |  |  |  |  |  |
| 45+ Days             | 31  | 4%   |  |  |  |  |  |
| ? Days               | 0   | 0%   |  |  |  |  |  |
| Total                | 826 | 100% |  |  |  |  |  |

\*The percentages may not always add to 100% due to rounding

Initial indemnity payments are monitored to ensure that payments are initiated within the time limits established in Section 205. As a result of these efforts, \$27,300 was issued to claimants in penalties and there are another \$1,550 in penalties awaiting resolution.