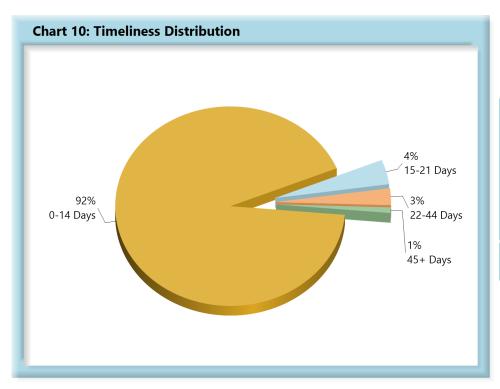

# **INITIAL INDEMNITY NOTICE OF CONTROVERSY FILINGS**

| Table 4: Received Within |     |      |  |  |  |  |
|--------------------------|-----|------|--|--|--|--|
| 0-14 Days                | 511 | 92%  |  |  |  |  |
| 15-21 Days               | 22  | 4%   |  |  |  |  |
| 22-44 Days               | 15  | 3%   |  |  |  |  |
| 45+ Days                 | 5   | 1%   |  |  |  |  |
| ? Days                   | 1   | 0%   |  |  |  |  |
| Total                    | 554 | 100% |  |  |  |  |

\*The percentages may not always add to 100% due to rounding