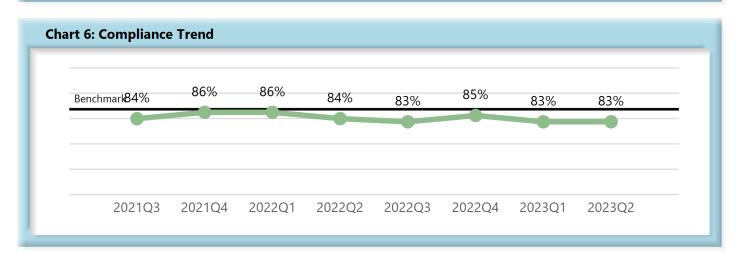

|        | Number<br>of Days | Benchmark | 3Q21 | 4Q21 | 1Q22 | 2Q22 | 3Q22 | 4Q22 | 1Q23 | 2Q23 |
|--------|-------------------|-----------|------|------|------|------|------|------|------|------|
| FROIs  | 7                 | 85%       | 79%  | 79%  | 77%  | 78%  | 74%  | 78%  | 80%  | 80%  |
| PAYs   | 14                | 87%       | 84%  | 86%  | 86%  | 84%  | 83%  | 85%  | 83%  | 83%  |
| MOPs   | 17                | 85%       | 67%  | 69%  | 78%  | 78%  | 78%  | 83%  | 81%  | 81%  |
| NOCs   | 14                | 90%       | 92%  | 93%  | 93%  | 92%  | 93%  | 92%  | 91%  | 92%  |
| WAGE   | 30                | 75%       | 65%  | 63%  | 65%  | 67%  | 60%  | 74%  | 75%  | 75%  |
| FRINGE | 30                | 75%       | 64%  | 63%  | 63%  | 66%  | 60%  | 72%  | 74%  | 73%  |

#### C. Initial Indemnity Payments (PAYs)

- Compliance with this benchmark exists when the check is mailed within the later of (i) 14 days after the employer's notice or knowledge of incapacity or (ii) the first day of compensability plus 6 days.
- If an employer continues to pay the employee's salary, payments are deemed timely for purposes of compliance if made consistent with the employer's usual payroll practice.