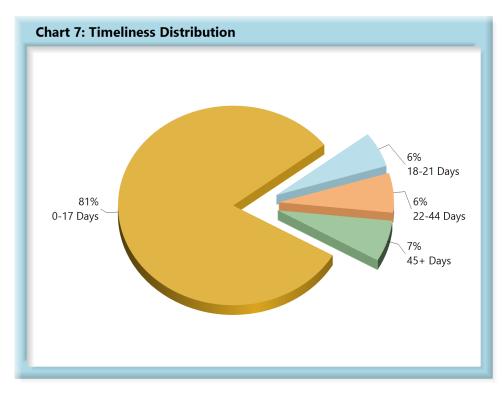

# **INITIAL MEMORANDUM OF PAYMENT FILINGS**

| Table 3: Received Within |     |      |  |  |  |  |  |
|--------------------------|-----|------|--|--|--|--|--|
| 0-17 Days                | 671 | 81%  |  |  |  |  |  |
| 18-21 Days               | 47  | 6%   |  |  |  |  |  |
| 22-44 Days               | 53  | 6%   |  |  |  |  |  |
| 45+ Days                 | 55  | 7%   |  |  |  |  |  |
| ? Days                   | 0   | 0%   |  |  |  |  |  |
| Total                    | 826 | 100% |  |  |  |  |  |

\*The percentages may not always add to 100% due to rounding