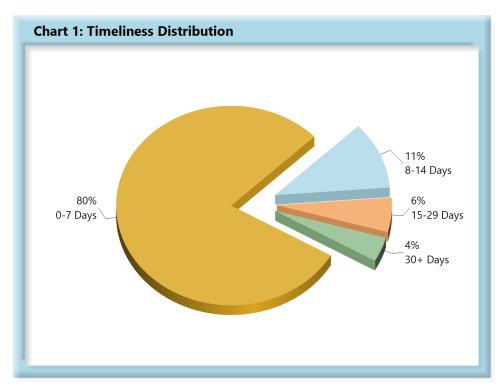

|        | Number<br>of Days | Benchmark | 3Q21 | 4Q21 | 1Q22 | 2Q22 | 3Q22 | 4Q22 | 1Q23 | 2Q23 |
|--------|-------------------|-----------|------|------|------|------|------|------|------|------|
| FROIs  | 7                 | 85%       | 79%  | 79%  | 77%  | 78%  | 74%  | 78%  | 80%  | 80%  |
| PAYs   | 14                | 87%       | 84%  | 86%  | 86%  | 84%  | 83%  | 85%  | 83%  | 83%  |
| MOPs   | 17                | 85%       | 67%  | 69%  | 78%  | 78%  | 78%  | 83%  | 81%  | 81%  |
| NOCs   | 14                | 90%       | 92%  | 93%  | 93%  | 92%  | 93%  | 92%  | 91%  | 92%  |
| WAGE   | 30                | 75%       | 65%  | 63%  | 65%  | 67%  | 60%  | 74%  | 75%  | 75%  |
| FRINGE | 30                | 75%       | 64%  | 63%  | 63%  | 66%  | 60%  | 72%  | 74%  | 73%  |