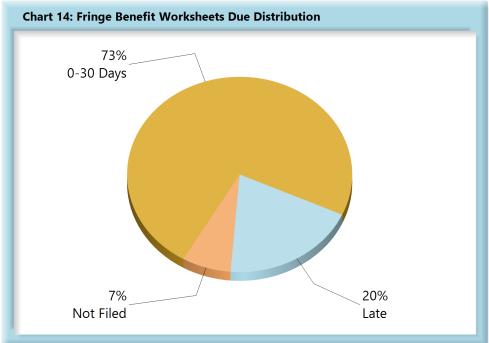

\*The percentages may not always add to 100% due to rounding

| Table 6: Fringe Worksheets Due         |       |      |  |  |  |  |
|----------------------------------------|-------|------|--|--|--|--|
| 0-30 Days                              | 1,346 | 73%  |  |  |  |  |
| Late                                   | 358   | 20%  |  |  |  |  |
| Not Filed                              | 129   | 7%   |  |  |  |  |
| Total                                  | 1,833 | 100% |  |  |  |  |
| *The percentages may not always add to |       |      |  |  |  |  |