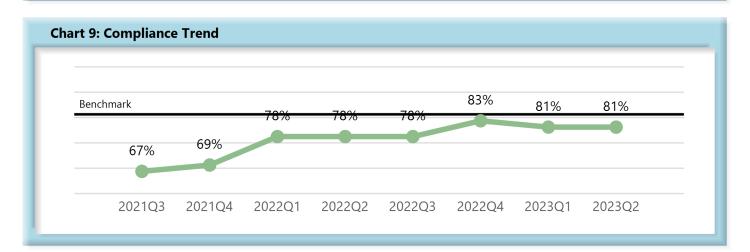

|        | Number<br>of Days | Benchmark | 3Q21 | 4Q21 | 1Q22 | 2Q22 | 3Q22 | 4Q22 | 1Q23 | 2Q23 |
|--------|-------------------|-----------|------|------|------|------|------|------|------|------|
| FROIs  | 7                 | 85%       | 79%  | 79%  | 77%  | 78%  | 74%  | 78%  | 80%  | 80%  |
| PAYs   | 14                | 87%       | 84%  | 86%  | 86%  | 84%  | 83%  | 85%  | 83%  | 83%  |
| MOPs   | 17                | 85%       | 67%  | 69%  | 78%  | 78%  | 78%  | 83%  | 81%  | 81%  |
| NOCs   | 14                | 90%       | 92%  | 93%  | 93%  | 92%  | 93%  | 92%  | 91%  | 92%  |
| WAGE   | 30                | 75%       | 65%  | 63%  | 65%  | 67%  | 60%  | 74%  | 75%  | 75%  |
| FRINGE | 30                | 75%       | 64%  | 63%  | 63%  | 66%  | 60%  | 72%  | 74%  | 73%  |

#### D. Initial Memorandum of Payment (MOP) Filings

• Compliance with this benchmark exists when the MOP is received within 17 days of the employer's notice or knowledge of incapacity.