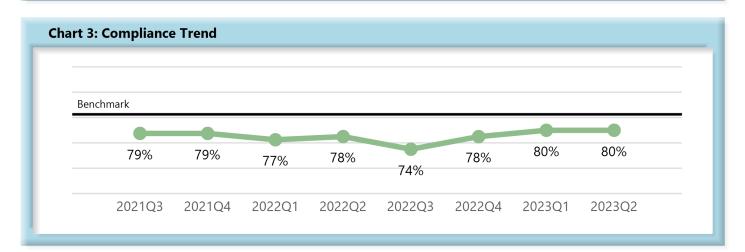

|        | Number<br>of Days | Benchmark | 3Q21 | 4Q21 | 1Q22 | 2Q22 | 3Q22 | 4Q22 | 1Q23 | 2Q23 |
|--------|-------------------|-----------|------|------|------|------|------|------|------|------|
| FROIs  | 7                 | 85%       | 79%  | 79%  | 77%  | 78%  | 74%  | 78%  | 80%  | 80%  |
| PAYs   | 14                | 87%       | 84%  | 86%  | 86%  | 84%  | 83%  | 85%  | 83%  | 83%  |
| MOPs   | 17                | 85%       | 67%  | 69%  | 78%  | 78%  | 78%  | 83%  | 81%  | 81%  |
| NOCs   | 14                | 90%       | 92%  | 93%  | 93%  | 92%  | 93%  | 92%  | 91%  | 92%  |
| WAGE   | 30                | 75%       | 65%  | 63%  | 65%  | 67%  | 60%  | 74%  | 75%  | 75%  |
| FRINGE | 30                | 75%       | 64%  | 63%  | 63%  | 66%  | 60%  | 72%  | 74%  | 73%  |

#### B. Lost Time First Report of Injury (FROI) Filings

• Compliance with this benchmark exists when the FROI is filed (accepted EDI transaction, with or without errors) within 7 days after the employer receives notice or knowledge of an employee injury that has caused the employee to lose a day's work.