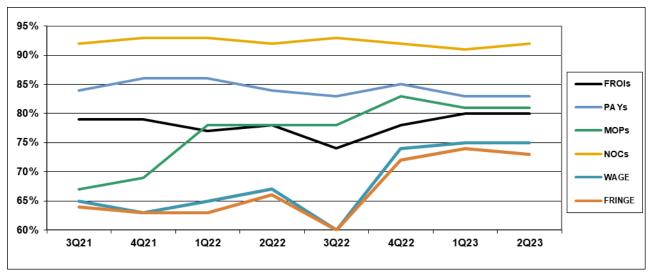

# LOST TIME FIRST REPORT OF INJURY FILINGS

| Table 1: Received Within |       |      |  |  |  |  |  |
|--------------------------|-------|------|--|--|--|--|--|
| 0-7 Days                 | 2,530 | 80%  |  |  |  |  |  |
| 8-14 Days                | 348   | 11%  |  |  |  |  |  |
| 15-29 Days               | 177   | 6%   |  |  |  |  |  |
| 30+ Days                 | 127   | 4%   |  |  |  |  |  |
| ? Days                   | 0     | 0%   |  |  |  |  |  |
| Total                    | 3,182 | 100% |  |  |  |  |  |

\*The percentages may not always add to 100% due to rounding