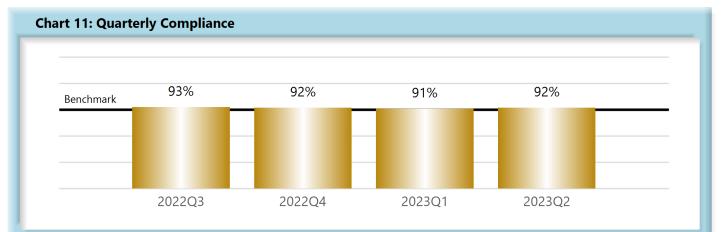

#### E. Initial Indemnity Notice of Controversy (NOC) Filings

• Compliance with this benchmark exists when the NOC is filed (accepted EDI transaction, with or without errors) within 14 days after the employer receives notice or knowledge of the incapacity or death. Measurement excludes filings submitted with full denial reason codes 3A-3H (No Coverage).

# **INITIAL INDEMNITY NOTICE OF CONTROVERSY FILINGS**

| Table 4: Received Within |     |      |  |  |  |  |
|--------------------------|-----|------|--|--|--|--|
| 0-14 Days                | 511 | 92%  |  |  |  |  |
| 15-21 Days               | 22  | 4%   |  |  |  |  |
| 22-44 Days               | 15  | 3%   |  |  |  |  |
| 45+ Days                 | 5   | 1%   |  |  |  |  |
| ? Days                   | 1   | 0%   |  |  |  |  |
| Total                    | 554 | 100% |  |  |  |  |