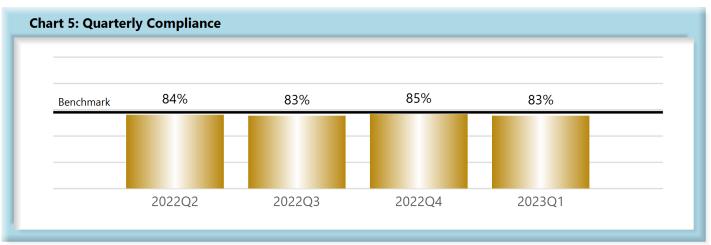

|        | Number of Days | Benchmark | 2Q21 | 3Q21 | 4Q21 | 1Q22 | 2Q22 | 3Q22 | 4Q22 | 1Q23 |
|--------|----------------|-----------|------|------|------|------|------|------|------|------|
| FROIs  | 7              | 85%       | 80%  | 79%  | 79%  | 77%  | 78%  | 74%  | 78%  | 80%  |
| PAYs   | 14             | 87%       | 84%  | 84%  | 86%  | 86%  | 84%  | 83%  | 85%  | 83%  |
| MOPs   | 17             | 85%       | 64%  | 67%  | 69%  | 78%  | 78%  | 78%  | 83%  | 81%  |
| NOCs   | 14             | 90%       | 94%  | 92%  | 93%  | 93%  | 92%  | 93%  | 92%  | 91%  |
| WAGE   | 30             | 75%       | 69%  | 65%  | 63%  | 65%  | 67%  | 60%  | 74%  | 75%  |
| FRINGE | 30             | 75%       | 67%  | 64%  | 63%  | 63%  | 66%  | 60%  | 72%  | 74%  |