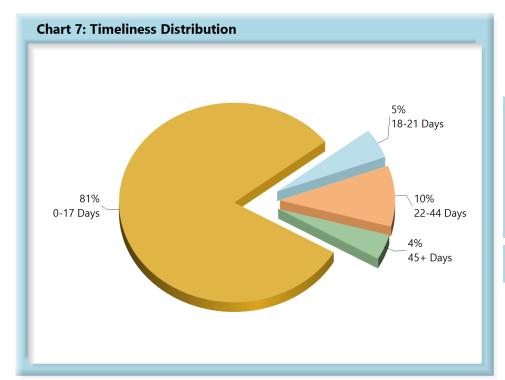

## **INITIAL MEMORANDUM OF PAYMENT FILINGS**

| Table 3: Received Within |       |      |  |  |  |  |
|--------------------------|-------|------|--|--|--|--|
| 0-17 Days                | 855   | 81%  |  |  |  |  |
| 18-21 Days               | 51    | 5%   |  |  |  |  |
| 22-44 Days               | 104   | 10%  |  |  |  |  |
| 45+ Days                 | 43    | 4%   |  |  |  |  |
| ? Days                   | 0     | 0%   |  |  |  |  |
| Total                    | 1,053 | 100% |  |  |  |  |

\*The percentages may not always add to 100% due to rounding