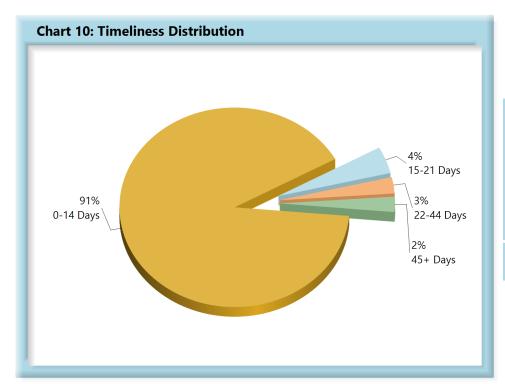

## **INITIAL INDEMNITY NOTICE OF CONTROVERSY FILINGS**

| Table 4: Received Within |     |      |  |  |  |
|--------------------------|-----|------|--|--|--|
| 0-14 Days                | 585 | 91%  |  |  |  |
| 15-21 Days               | 28  | 4%   |  |  |  |
| 22-44 Days               | 17  | 3%   |  |  |  |
| 45+ Days                 | 16  | 2%   |  |  |  |
| ? Days                   | 0   | 0%   |  |  |  |
| Total                    | 646 | 100% |  |  |  |