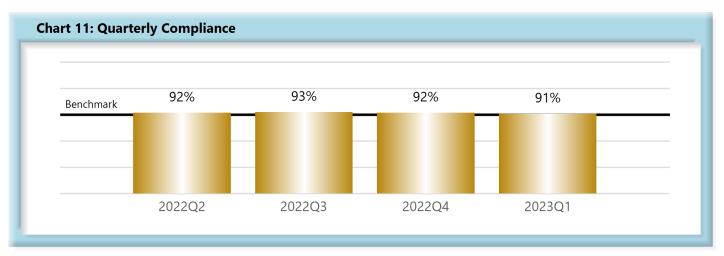

#### E. Initial Indemnity Notice of Controversy (NOC) Filings

• Compliance with this benchmark exists when the NOC is filed (accepted EDI transaction, with or without errors) within 14 days after the employer receives notice or knowledge of the incapacity or death. Measurement excludes filings submitted with full denial reason codes 3A-3H (No Coverage).

## **INITIAL INDEMNITY NOTICE OF CONTROVERSY FILINGS**

| Table 4: Received Within |     |      |  |  |  |
|--------------------------|-----|------|--|--|--|
| 0-14 Days                | 585 | 91%  |  |  |  |
| 15-21 Days               | 28  | 4%   |  |  |  |
| 22-44 Days               | 17  | 3%   |  |  |  |
| 45+ Days                 | 16  | 2%   |  |  |  |
| ? Days                   | 0   | 0%   |  |  |  |
| Total                    | 646 | 100% |  |  |  |