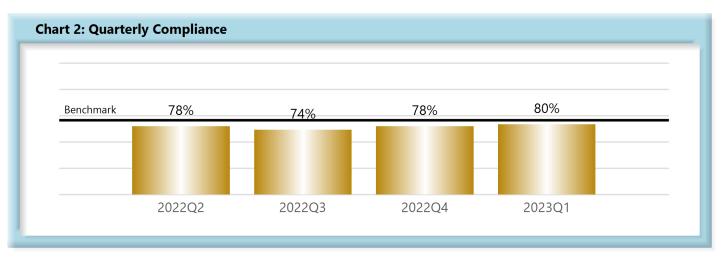

|        | Number of Days | Benchmark | 2Q21 | 3Q21 | 4Q21 | 1Q22 | 2Q22 | 3Q22 | 4Q22 | 1Q23 |
|--------|----------------|-----------|------|------|------|------|------|------|------|------|
| FROIs  | 7              | 85%       | 80%  | 79%  | 79%  | 77%  | 78%  | 74%  | 78%  | 80%  |
| PAYs   | 14             | 87%       | 84%  | 84%  | 86%  | 86%  | 84%  | 83%  | 85%  | 83%  |
| MOPs   | 17             | 85%       | 64%  | 67%  | 69%  | 78%  | 78%  | 78%  | 83%  | 81%  |
| NOCs   | 14             | 90%       | 94%  | 92%  | 93%  | 93%  | 92%  | 93%  | 92%  | 91%  |
| WAGE   | 30             | 75%       | 69%  | 65%  | 63%  | 65%  | 67%  | 60%  | 74%  | 75%  |
| FRINGE | 30             | 75%       | 67%  | 64%  | 63%  | 63%  | 66%  | 60%  | 72%  | 74%  |