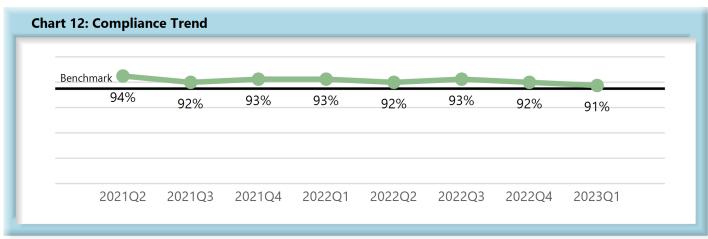

#### E. Initial Indemnity Notice of Controversy (NOC) Filings

• Compliance with this benchmark exists when the NOC is filed (accepted EDI transaction, with or without errors) within 14 days after the employer receives notice or knowledge of the incapacity or death. Measurement excludes filings submitted with full denial reason codes 3A-3H (No Coverage).

|        | Number of Days | Benchmark | 2Q21 | 3Q21 | 4Q21 | 1Q22 | 2Q22 | 3Q22 | 4Q22 | 1Q23 |
|--------|----------------|-----------|------|------|------|------|------|------|------|------|
| FROIs  | 7              | 85%       | 80%  | 79%  | 79%  | 77%  | 78%  | 74%  | 78%  | 80%  |
| PAYs   | 14             | 87%       | 84%  | 84%  | 86%  | 86%  | 84%  | 83%  | 85%  | 83%  |
| MOPs   | 17             | 85%       | 64%  | 67%  | 69%  | 78%  | 78%  | 78%  | 83%  | 81%  |
| NOCs   | 14             | 90%       | 94%  | 92%  | 93%  | 93%  | 92%  | 93%  | 92%  | 91%  |
| WAGE   | 30             | 75%       | 69%  | 65%  | 63%  | 65%  | 67%  | 60%  | 74%  | 75%  |
| FRINGE | 30             | 75%       | 67%  | 64%  | 63%  | 63%  | 66%  | 60%  | 72%  | 74%  |