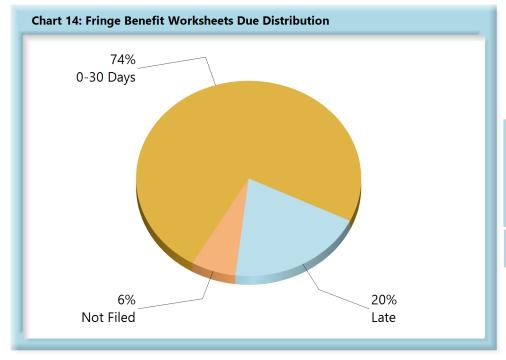

\*The percentages may not always add to 100% due to rounding

| Table 6: Fringe Worksheets Due |       |      |  |  |  |  |
|--------------------------------|-------|------|--|--|--|--|
| 0-30 Days                      | 1,500 | 74%  |  |  |  |  |
| Late                           | 401   | 20%  |  |  |  |  |
| Not Filed                      | 131   | 6%   |  |  |  |  |
| Total                          | 2,032 | 100% |  |  |  |  |