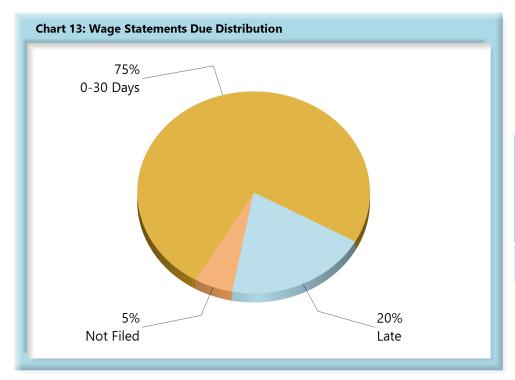

## **WAGE INFORMATION**

| Table 5: Wage St | atements I | Due  |
|------------------|------------|------|
| 0-30 Days        | 1,519      | 75%  |
| Late             | 404        | 20%  |
| Not Filed        | 109        | 5%   |
| Total            | 2,032      | 100% |

### F. Wage Information

• Compliance with the benchmark (WCB-2 and WCB-2B forms) exists when the wage information is filed within 30 days of the employer receiving notice or knowledge of incapacity.