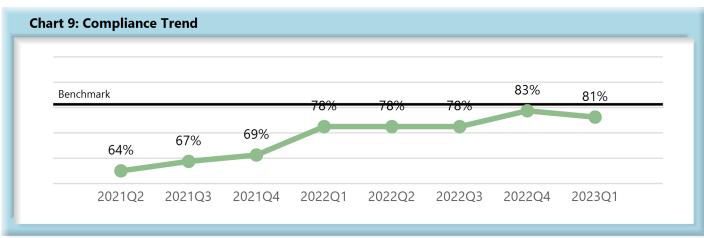

|        | Number of Days | Benchmark | 2Q21 | 3Q21 | 4Q21 | 1Q22 | 2Q22 | 3Q22 | 4Q22 | 1Q23 |
|--------|----------------|-----------|------|------|------|------|------|------|------|------|
| FROIs  | 7              | 85%       | 80%  | 79%  | 79%  | 77%  | 78%  | 74%  | 78%  | 80%  |
| PAYs   | 14             | 87%       | 84%  | 84%  | 86%  | 86%  | 84%  | 83%  | 85%  | 83%  |
| MOPs   | 17             | 85%       | 64%  | 67%  | 69%  | 78%  | 78%  | 78%  | 83%  | 81%  |
| NOCs   | 14             | 90%       | 94%  | 92%  | 93%  | 93%  | 92%  | 93%  | 92%  | 91%  |
| WAGE   | 30             | 75%       | 69%  | 65%  | 63%  | 65%  | 67%  | 60%  | 74%  | 75%  |
| FRINGE | 30             | 75%       | 67%  | 64%  | 63%  | 63%  | 66%  | 60%  | 72%  | 74%  |

#### D. Initial Memorandum of Payment (MOP) Filings

• Compliance with this benchmark exists when the MOP is received within 17 days of the employer's notice or knowledge of incapacity.