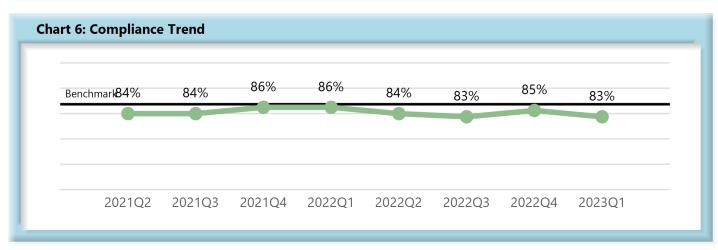

|        | Number of Days | Benchmark | 2Q21 | 3Q21 | 4Q21 | 1Q22 | 2Q22 | 3Q22 | 4Q22 | 1Q23 |
|--------|----------------|-----------|------|------|------|------|------|------|------|------|
| FROIs  | 7              | 85%       | 80%  | 79%  | 79%  | 77%  | 78%  | 74%  | 78%  | 80%  |
| PAYs   | 14             | 87%       | 84%  | 84%  | 86%  | 86%  | 84%  | 83%  | 85%  | 83%  |
| MOPs   | 17             | 85%       | 64%  | 67%  | 69%  | 78%  | 78%  | 78%  | 83%  | 81%  |
| NOCs   | 14             | 90%       | 94%  | 92%  | 93%  | 93%  | 92%  | 93%  | 92%  | 91%  |
| WAGE   | 30             | 75%       | 69%  | 65%  | 63%  | 65%  | 67%  | 60%  | 74%  | 75%  |
| FRINGE | 30             | 75%       | 67%  | 64%  | 63%  | 63%  | 66%  | 60%  | 72%  | 74%  |