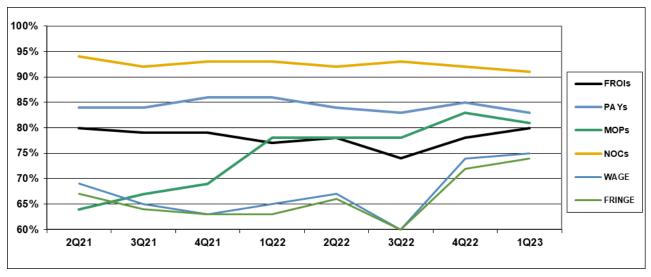

|        | Number of Days | Benchmark | 2Q21 | 3Q21 | 4Q21 | 1Q22 | 2Q22 | 3Q22 | 4Q22 | 1Q23 |
|--------|----------------|-----------|------|------|------|------|------|------|------|------|
| FROIs  | 7              | 85%       | 80%  | 79%  | 79%  | 77%  | 78%  | 74%  | 78%  | 80%  |
| PAYs   | 14             | 87%       | 84%  | 84%  | 86%  | 86%  | 84%  | 83%  | 85%  | 83%  |
| MOPs   | 17             | 85%       | 64%  | 67%  | 69%  | 78%  | 78%  | 78%  | 83%  | 81%  |
| NOCs   | 14             | 90%       | 94%  | 92%  | 93%  | 93%  | 92%  | 93%  | 92%  | 91%  |
| WAGE   | 30             | 75%       | 69%  | 65%  | 63%  | 65%  | 67%  | 60%  | 74%  | 75%  |
| FRINGE | 30             | 75%       | 67%  | 64%  | 63%  | 63%  | 66%  | 60%  | 72%  | 74%  |