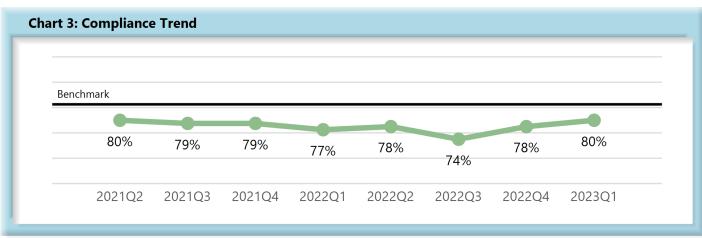

|        | Number of Days | Benchmark | 2Q21 | 3Q21 | 4Q21 | 1Q22 | 2Q22 | 3Q22 | 4Q22 | 1Q23 |
|--------|----------------|-----------|------|------|------|------|------|------|------|------|
| FROIs  | 7              | 85%       | 80%  | 79%  | 79%  | 77%  | 78%  | 74%  | 78%  | 80%  |
| PAYs   | 14             | 87%       | 84%  | 84%  | 86%  | 86%  | 84%  | 83%  | 85%  | 83%  |
| MOPs   | 17             | 85%       | 64%  | 67%  | 69%  | 78%  | 78%  | 78%  | 83%  | 81%  |
| NOCs   | 14             | 90%       | 94%  | 92%  | 93%  | 93%  | 92%  | 93%  | 92%  | 91%  |
| WAGE   | 30             | 75%       | 69%  | 65%  | 63%  | 65%  | 67%  | 60%  | 74%  | 75%  |
| FRINGE | 30             | 75%       | 67%  | 64%  | 63%  | 63%  | 66%  | 60%  | 72%  | 74%  |