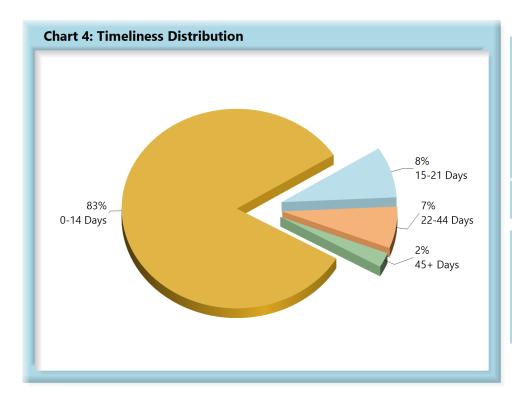

## **INITIAL INDEMNITY PAYMENTS**

| Table 2: Made Within |       |      |  |  |  |
|----------------------|-------|------|--|--|--|
| 0-14 Days            | 870   | 83%  |  |  |  |
| 15-21 Days           | 87    | 8%   |  |  |  |
| 22-44 Days           | 71    | 7%   |  |  |  |
| 45+ Days             | 25    | 2%   |  |  |  |
| ? Days               | 0     | 0%   |  |  |  |
| Total                | 1,053 | 100% |  |  |  |

\*The percentages may not always add to 100% due to rounding

Initial indemnity payments are monitored to ensure that payments are initiated within the time limits established in Section 205. As a result of these efforts, \$17,700 was issued to claimants in penalties and there is another \$7,600 in penalties awaiting resolution.