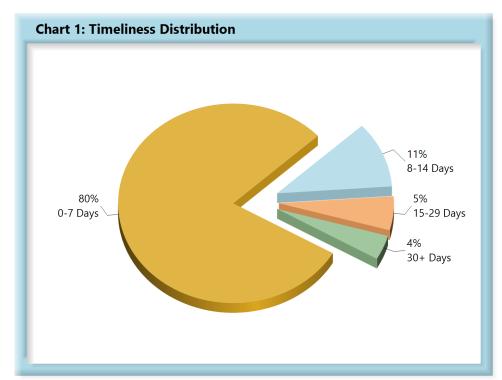

#### LOST TIME FIRST REPORT OF INJURY FILINGS

| <b>Table 1: Received Within</b> |       |      |  |  |  |  |
|---------------------------------|-------|------|--|--|--|--|
| 0-7 Days                        | 2,957 | 80%  |  |  |  |  |
| 8-14 Days                       | 397   | 11%  |  |  |  |  |
| 15-29 Days                      | 203   | 5%   |  |  |  |  |
| 30+ Days                        | 147   | 4%   |  |  |  |  |
| ? Days                          | 0     | 0%   |  |  |  |  |
| Total                           | 3,704 | 100% |  |  |  |  |

\*The percentages may not always add to 100% due to rounding