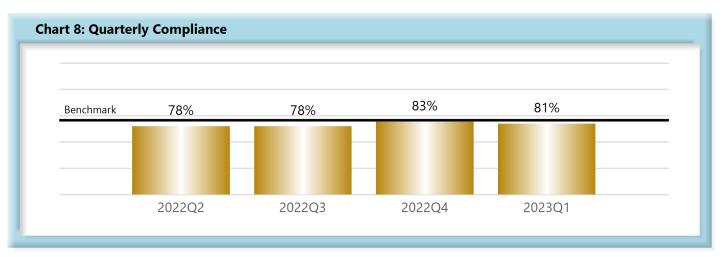

#### D. Initial Memorandum of Payment (MOP) Filings

• Compliance with this benchmark exists when the MOP is received within 17 days of the employer's notice or knowledge of incapacity.

## **INITIAL MEMORANDUM OF PAYMENT FILINGS**

| Table 3: Received Within |       |      |  |  |  |  |
|--------------------------|-------|------|--|--|--|--|
| 0-17 Days                | 855   | 81%  |  |  |  |  |
| 18-21 Days               | 51    | 5%   |  |  |  |  |
| 22-44 Days               | 104   | 10%  |  |  |  |  |
| 45+ Days                 | 43    | 4%   |  |  |  |  |
| ? Days                   | 0     | 0%   |  |  |  |  |
| Total                    | 1,053 | 100% |  |  |  |  |