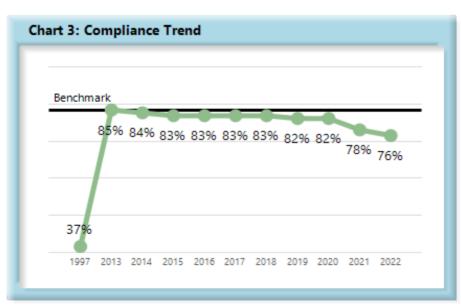

Table 2 Annual Compliance

|                                                                         | 1997[1] | 2013 | 2014 | 2015 | 2016 | 2017 | 2018 | 2019 | 2020 | 2021 | 2022 |
|-------------------------------------------------------------------------|---------|------|------|------|------|------|------|------|------|------|------|
| Lost Time First Report Filings Received within 7 Days                   | 37%     | 85%  | 84%  | 83%  | 83%  | 83%  | 83%  | 82%  | 82%  | 78%  | 76%  |
| Initial Indemnity Payments Made within 14 Days                          | 59%     | 91%  | 90%  | 87%  | 89%  | 90%  | 88%  | 86%  | 87%  | 84%  | 84%  |
| Initial Memorandum of Payment<br>Filings Received within 17 Days        | 57%     | 90%  | 89%  | 86%  | 88%  | 89%  | 87%  | 84%  | 81%  | 67%  | 79%  |
| Initial Indemnity Notice of Controversy Filings Received within 14 Days |         | 95%  | 94%  | 94%  | 93%  | 93%  | 94%  | 94%  | 94%  | 92%  | 93%  |
| Wage Statements Due and Received within 30 Days                         |         |      |      |      |      |      |      | *71% | 70%  | 65%  | 66%  |
| Fringe Benefit Forms Due and Received within 30 Days                    |         |      |      |      |      |      |      | *71% | 69%  | 64%  | 65%  |

#### **Summary**

The Board received 15,326 lost time first reports in the calendar year 2022. This represents 522 fewer reports than in 2021.

Over the past few years, compliance has dropped below the benchmark of 85 percent into the 70's, with this year becoming the lowest at 76 percent.