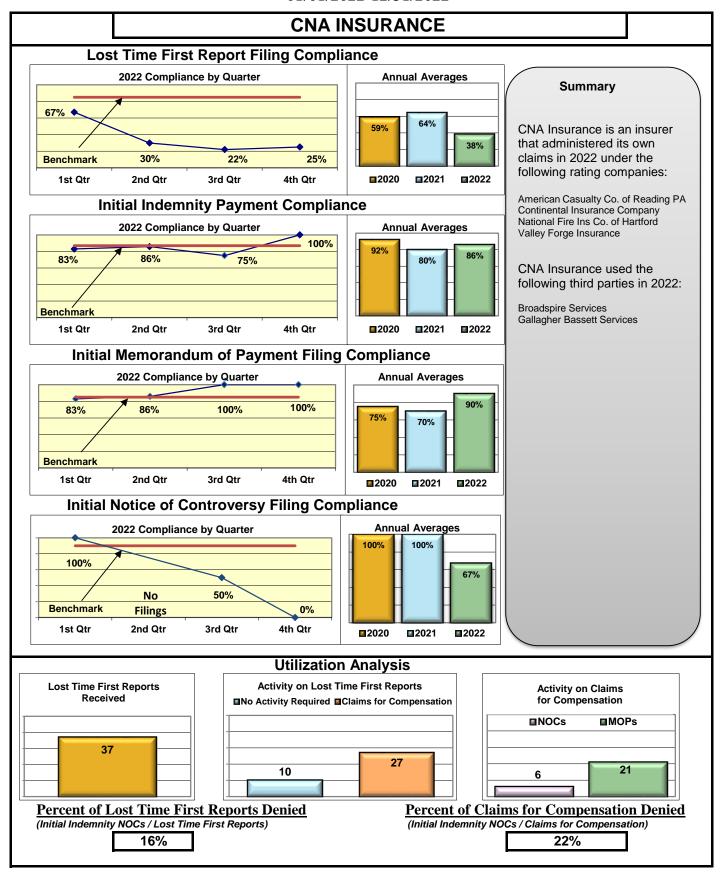

#### **ENTITY OVERVIEW**

| Insurance Group                     | FROI<br>Compliance<br>Benchmark:<br>85% | PAY<br>Compliance<br>Benchmark:<br>87% | MOP<br>Compliance<br>Benchmark:<br>85% | NOC<br>Compliance<br>Benchmark:<br>90% |
|-------------------------------------|-----------------------------------------|----------------------------------------|----------------------------------------|----------------------------------------|
| ACADIA INSURANCE                    | 77%                                     | 93%                                    | 92%                                    | 88%                                    |
| ACCIDENT FUND INSURANCE*            | 44%                                     | 0%                                     | 25%                                    | 100%                                   |
| ACUITY MUTUAL INSURANCE*            | 67%                                     | 100%                                   | 100%                                   | 100%                                   |
| AIG INSURANCE                       | 80%                                     | 89%                                    | 86%                                    | 94%                                    |
| AIM MUTUAL GROUP                    | 45%                                     | 87%                                    | 87%                                    | 100%                                   |
| AMERICAN FINANCIAL GROUP            | 75%                                     | 83%                                    | 67%                                    | 100%                                   |
| AMERISURE INSURANCE*                | 40%                                     | 100%                                   | 100%                                   |                                        |
|                                     |                                         |                                        |                                        | No filings                             |
| AMTRUST INSURANCE                   | 17%                                     | 78%                                    | 39%<br>76%                             | 55%<br>82%                             |
| ARCHINSURANCE                       | 62%                                     | 100%                                   | 100%                                   |                                        |
| ARGONAUT INS GROUP*                 | 50%                                     |                                        |                                        | No filings                             |
| BATH IRON WORKS                     | 92%                                     | 86%                                    | 98%                                    | 100%                                   |
| BERKLEY CASUALTY*                   | 67%                                     | 50%                                    | 0%                                     | No filings                             |
| BERKSHIRE HATHAWAY GROUP            | 20%                                     | 67%                                    | 0%                                     | No filings                             |
| BROADSPIRE SERVICES                 | 48%                                     | 72%                                    | 66%                                    | 83%                                    |
| CANNON COCHRAN MANAGEMENT SERVICES  | 70%                                     | 77%                                    | 67%                                    | 94%                                    |
| CAROLINA CASUALTY INS CO            | 68%                                     | 67%                                    | 56%                                    | 100%                                   |
| CHESTERFIELD SERVICES*              | 50%                                     | 100%                                   | 100%                                   | No filings                             |
| CHUBB INSURANCE                     | 71%                                     | 71%                                    | 70%                                    | 88%                                    |
| CHURCH MUTUAL INSURANCE*            | 25%                                     | 75%                                    | 50%                                    | No filings                             |
| CIANBRO CORPORATION*                | 100%                                    | 100%                                   | 100%                                   | No filings                             |
| CINCINNATI FINANCIAL GROUP*         | 54%                                     | 0%                                     | 0%                                     | 75%                                    |
| CNA INSURANCE                       | 38%                                     | 86%                                    | 90%                                    | 67%                                    |
| CONSTITUTION STATE SERVICES         | 31%                                     | 67%                                    | 62%                                    | 78%                                    |
| CONTINENTAL INDEMNITY*              | 100%                                    | 100%                                   | 100%                                   | No filings                             |
| CONTINENTAL WESTERN INSURANCE*      | 50%                                     | No filings                             | No filings                             | No filings                             |
| CORVEL ENTERPRISE COMP              | 51%                                     | 78%                                    | 66%                                    | 73%                                    |
| COTTINGHAM & BUTLER CLAIMS SERVICES | 76%                                     | 48%                                    | 35%                                    | 25%                                    |
| CREATIVE RISK SOLUTIONS*            | 0%                                      | 100%                                   | 67%                                    | No filings                             |
| CROSS INSURANCE                     | 94%                                     | 97%                                    | 95%                                    | 100%                                   |
| EASTERN ALLIANCE INSURANCE          | 59%                                     | 81%                                    | 80%                                    | 88%                                    |
| ELECTRIC INSURANCE                  | 78%                                     | 92%                                    | 75%                                    | 100%                                   |
| EMPLOYERS HOLDING GROUP*            | 8%                                      | 50%                                    | 50%                                    | 20%                                    |
| ESIS                                | 13%                                     | 26%                                    | 26%                                    | 57%                                    |
| EVEREST REINS HOLDINGS GROUP        | 70%                                     | 100%                                   | 100%                                   | 100%                                   |
| FAIRFAX FINANCIAL GROUP*            | 64%                                     | 50%                                    | 50%                                    | 86%                                    |
| FEDERATED MUTUAL INSURANCE          | 60%                                     | 80%                                    | 40%                                    | 50%                                    |
| FRANKENMUTH INSURANCE*              | 0%                                      | 100%                                   | 100%                                   | No filings                             |
| FUTURECOMP                          | 94%                                     | 96%                                    | 88%                                    | 97%                                    |
| GALLAGHER BASSETT SERVICES          | 72%                                     | 68%                                    | 67%                                    | 93%                                    |
| GREAT DIVIDE INSURANCE*             | 0%                                      | No filings                             | No filings                             | No filings                             |
| GUARD INSURANCE                     | 69%                                     | 83%                                    | 33%                                    | 50%                                    |

#### **ENTITY OVERVIEW**

| Incompany Consum                           | FROI<br>Compliance | PAY<br>Compliance | MOP<br>Compliance | NOC<br>Compliance |
|--------------------------------------------|--------------------|-------------------|-------------------|-------------------|
| Insurance Group                            | Benchmark:<br>85%  | Benchmark:<br>87% | Benchmark:<br>85% | Benchmark: 90%    |
|                                            |                    |                   |                   |                   |
| HANNAFORD BROTHERS                         | 73%                | 82%               | 79%               | 88%               |
| HANOVER INSURANCE                          | 26%                | 60%               | 60%               | 83%               |
| HARTFORD INSURANCE                         | 67%                | 83%               | 76%               | 86%               |
| HELMSMAN MANAGEMENT SERVICES               | 70%                | 72%               | 61%               | 92%               |
| HOUSTON INT INS GROUP*                     | 86%                | 100%              | 100%              | 100%              |
| LIBERTY MUTUAL INSURANCE                   | 55%                | 76%               | 79%               | 85%               |
| MAINE AUTOMOBILE DEALERS ASSOCIATION*      | 0%                 | 0%                | 0%                | 0%                |
| MAINE EMPLOYERS' MUTUAL INSURANCE          | 65%                | 83%               | 75%               | 90%               |
| MAINE HEALTHCARE ASSOCIATION               | 82%                | 93%               | 95%               | 95%               |
| MAINE MOTOR TRANSPORT ASSOCIATION          | 95%                | 95%               | 100%              | 95%               |
| MAINE MUNICIPAL ASSOCIATION                | 94%                | 93%               | 91%               | 96%               |
| MAINE SCHOOL MANAGEMENT ASSOCIATION        | 89%                | 96%               | 96%               | 97%               |
| MARKEL CORP GROUP*                         | 29%                | 75%               | 50%               | No filings        |
| MEADOWBROOK INSURANCE                      | 58%                | 100%              | 100%              | No filings        |
| MITSUI SUMITOMO INS CO OF AMERICA*         | 100%               | 100%              | 100%              | 100%              |
| NEXT LEVEL ADMINISTRATOR LLC*              | 50%                | 43%               | 0%                | No filings        |
| NORTH AMERICAN RISK SERVICES*              | 0%                 | No filings        | No filings        | No filings        |
| OLD REPUBLIC INSURANCE                     | 72%                | 73%               | 66%               | 88%               |
| PENNSYLVANIA MFG ASSN                      | 57%                | 63%               | 75%               | 75%               |
| PROTECTIVE INSURANCE                       | 33%                | 40%               | 40%               | 50%               |
| QBE INSURANCE GROUP                        | 37%                | 63%               | 63%               | 100%              |
| RISK ENTERPRISE MANAGEMENT*                | 0%                 | No filings        | No filings        | 0%                |
| RYDER SERVICES*                            | 33%                | No filings        | No filings        | No filings        |
| SAFETY NATIONAL CASUALTY CORP              | 65%                | 79%               | 82%               | 88%               |
| SAGAMORE INSURANCE*                        | 60%                | 67%               | 33%               | 100%              |
| SEDGWICK CLAIMS MANAGEMENT SERVICES        | 81%                | 92%               | 90%               | 92%               |
| SENTRY INSURANCE                           | 52%                | 67%               | 64%               | 78%               |
| SERVICE AMERICAN INDEMNITY                 | 47%                | 60%               | 50%               | 100%              |
| SOMPO JAPAN INSURANCE*                     | 67%                | 100%              | 100%              | No filings        |
| STARNET INSURANCE*                         | No filings         | 100%              | 0%                | No filings        |
| STARR INDEMNITY INSURANCE                  | 70%                | 72%               | 68%               | 92%               |
| STARSTONE NATIONAL INSURANCE               | 64%                | 43%               | 0%                | No filings        |
| STATE OF MAINE WORKERS' COMPENSATION TRUST | 85%                | 94%               | 77%               | 97%               |
| SYNERNET                                   | 95%                | 98%               | 88%               | 99%               |
| THE AMERICAN EQUITY UNDERWRITERS*          | 25%                | No filings        | No filings        | No filings        |
| TOKIO MARINE INSURANCE*                    | 0%                 | 0%                | 0%                | 0%                |
| TRAVELERS INSURANCE                        | 35%                | 79%               | 62%               | 86%               |
| TYSON FOODS INC*                           | 14%                | 100%              | 100%              | 100%              |
| UTICA MUTUAL INSURANCE*                    | 67%                | 100%              | 0%                | No filings        |