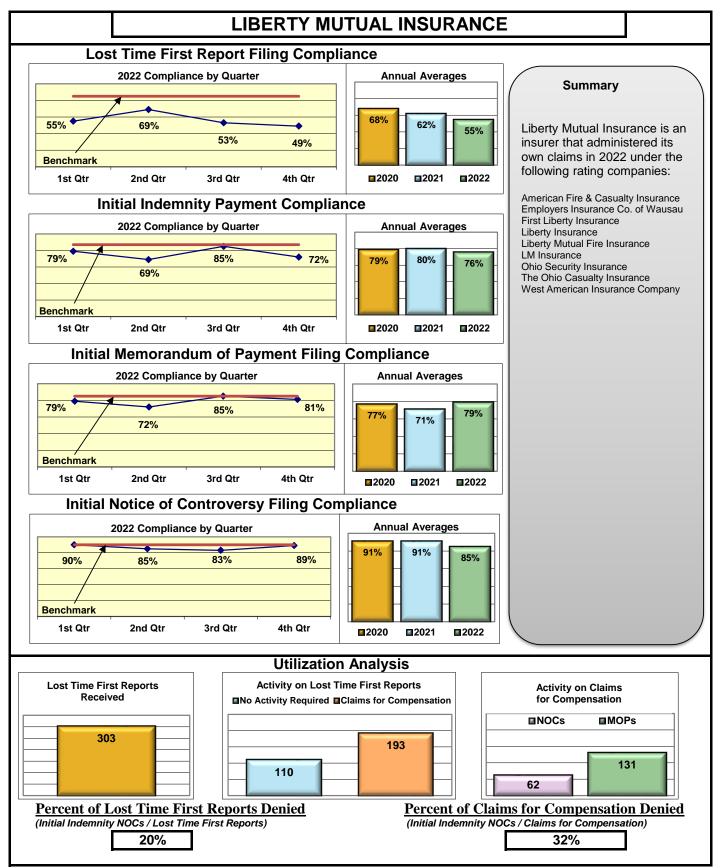

#### **ENTITY OVERVIEW**

| Insurance Group                     | FROI<br>Compliance<br>Benchmark:<br>85% | PAY<br>Compliance<br>Benchmark:<br>87% | MOP<br>Compliance<br>Benchmark:<br>85% | NOC<br>Compliance<br>Benchmark:<br>90% |
|-------------------------------------|-----------------------------------------|----------------------------------------|----------------------------------------|----------------------------------------|
| ACADIA INSURANCE                    | 77%                                     | 93%                                    | 92%                                    | 88%                                    |
| ACCIDENT FUND INSURANCE*            | 44%                                     | 0%                                     | 25%                                    | 100%                                   |
| ACUITY MUTUAL INSURANCE*            | 67%                                     | 100%                                   | 100%                                   | 100%                                   |
| AIG INSURANCE                       | 80%                                     | 89%                                    | 86%                                    | 94%                                    |
| AIM MUTUAL GROUP                    | 45%                                     | 87%                                    | 87%                                    | 100%                                   |
| AMERICAN FINANCIAL GROUP            | 75%                                     | 83%                                    | 67%                                    | 100%                                   |
| AMERISURE INSURANCE*                | 40%                                     | 100%                                   | 100%                                   |                                        |
|                                     |                                         |                                        |                                        | No filings                             |
| AMTRUST INSURANCE                   | 17%                                     | 78%                                    | 39%<br>76%                             | 55%<br>82%                             |
| ARCHINSURANCE                       | 62%                                     | 100%                                   | 100%                                   |                                        |
| ARGONAUT INS GROUP*                 | 50%                                     |                                        |                                        | No filings                             |
| BATH IRON WORKS                     | 92%                                     | 86%                                    | 98%                                    | 100%                                   |
| BERKLEY CASUALTY*                   | 67%                                     | 50%                                    | 0%                                     | No filings                             |
| BERKSHIRE HATHAWAY GROUP            | 20%                                     | 67%                                    | 0%                                     | No filings                             |
| BROADSPIRE SERVICES                 | 48%                                     | 72%                                    | 66%                                    | 83%                                    |
| CANNON COCHRAN MANAGEMENT SERVICES  | 70%                                     | 77%                                    | 67%                                    | 94%                                    |
| CAROLINA CASUALTY INS CO            | 68%                                     | 67%                                    | 56%                                    | 100%                                   |
| CHESTERFIELD SERVICES*              | 50%                                     | 100%                                   | 100%                                   | No filings                             |
| CHUBB INSURANCE                     | 71%                                     | 71%                                    | 70%                                    | 88%                                    |
| CHURCH MUTUAL INSURANCE*            | 25%                                     | 75%                                    | 50%                                    | No filings                             |
| CIANBRO CORPORATION*                | 100%                                    | 100%                                   | 100%                                   | No filings                             |
| CINCINNATI FINANCIAL GROUP*         | 54%                                     | 0%                                     | 0%                                     | 75%                                    |
| CNA INSURANCE                       | 38%                                     | 86%                                    | 90%                                    | 67%                                    |
| CONSTITUTION STATE SERVICES         | 31%                                     | 67%                                    | 62%                                    | 78%                                    |
| CONTINENTAL INDEMNITY*              | 100%                                    | 100%                                   | 100%                                   | No filings                             |
| CONTINENTAL WESTERN INSURANCE*      | 50%                                     | No filings                             | No filings                             | No filings                             |
| CORVEL ENTERPRISE COMP              | 51%                                     | 78%                                    | 66%                                    | 73%                                    |
| COTTINGHAM & BUTLER CLAIMS SERVICES | 76%                                     | 48%                                    | 35%                                    | 25%                                    |
| CREATIVE RISK SOLUTIONS*            | 0%                                      | 100%                                   | 67%                                    | No filings                             |
| CROSS INSURANCE                     | 94%                                     | 97%                                    | 95%                                    | 100%                                   |
| EASTERN ALLIANCE INSURANCE          | 59%                                     | 81%                                    | 80%                                    | 88%                                    |
| ELECTRIC INSURANCE                  | 78%                                     | 92%                                    | 75%                                    | 100%                                   |
| EMPLOYERS HOLDING GROUP*            | 8%                                      | 50%                                    | 50%                                    | 20%                                    |
| ESIS                                | 13%                                     | 26%                                    | 26%                                    | 57%                                    |
| EVEREST REINS HOLDINGS GROUP        | 70%                                     | 100%                                   | 100%                                   | 100%                                   |
| FAIRFAX FINANCIAL GROUP*            | 64%                                     | 50%                                    | 50%                                    | 86%                                    |
| FEDERATED MUTUAL INSURANCE          | 60%                                     | 80%                                    | 40%                                    | 50%                                    |
| FRANKENMUTH INSURANCE*              | 0%                                      | 100%                                   | 100%                                   | No filings                             |
| FUTURECOMP                          | 94%                                     | 96%                                    | 88%                                    | 97%                                    |
| GALLAGHER BASSETT SERVICES          | 72%                                     | 68%                                    | 67%                                    | 93%                                    |
| GREAT DIVIDE INSURANCE*             | 0%                                      | No filings                             | No filings                             | No filings                             |
| GUARD INSURANCE                     | 69%                                     | 83%                                    | 33%                                    | 50%                                    |