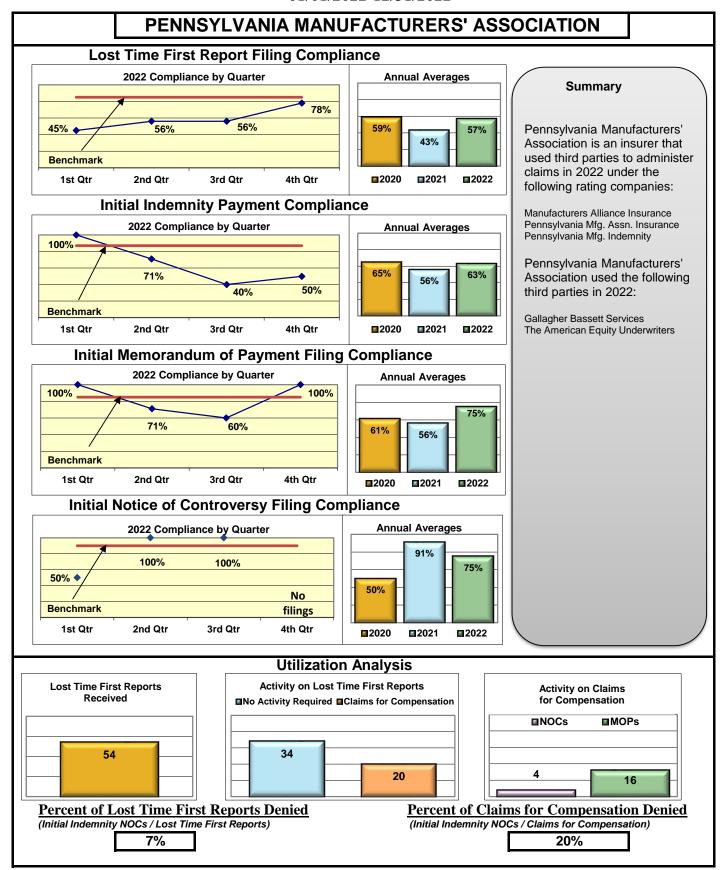

#### **ENTITY OVERVIEW**

| Insurance Group                     | FROI<br>Compliance<br>Benchmark:<br>85% | PAY<br>Compliance<br>Benchmark:<br>87% | MOP<br>Compliance<br>Benchmark:<br>85% | NOC<br>Compliance<br>Benchmark:<br>90% |
|-------------------------------------|-----------------------------------------|----------------------------------------|----------------------------------------|----------------------------------------|
| ACADIA INSURANCE                    | 77%                                     | 93%                                    | 92%                                    | 88%                                    |
| ACCIDENT FUND INSURANCE*            | 44%                                     | 0%                                     | 25%                                    | 100%                                   |
| ACUITY MUTUAL INSURANCE*            | 67%                                     | 100%                                   | 100%                                   | 100%                                   |
| AIG INSURANCE                       | 80%                                     | 89%                                    | 86%                                    | 94%                                    |
| AIM MUTUAL GROUP                    | 45%                                     | 87%                                    | 87%                                    | 100%                                   |
| AMERICAN FINANCIAL GROUP            | 75%                                     | 83%                                    | 67%                                    | 100%                                   |
| AMERISURE INSURANCE*                | 40%                                     | 100%                                   | 100%                                   |                                        |
|                                     |                                         |                                        |                                        | No filings                             |
| AMTRUST INSURANCE                   | 17%                                     | 78%                                    | 39%<br>76%                             | 55%<br>82%                             |
| ARCHINSURANCE                       | 62%                                     | 100%                                   | 100%                                   |                                        |
| ARGONAUT INS GROUP*                 | 50%                                     |                                        |                                        | No filings                             |
| BATH IRON WORKS                     | 92%                                     | 86%                                    | 98%                                    | 100%                                   |
| BERKLEY CASUALTY*                   | 67%                                     | 50%                                    | 0%                                     | No filings                             |
| BERKSHIRE HATHAWAY GROUP            | 20%                                     | 67%                                    | 0%                                     | No filings                             |
| BROADSPIRE SERVICES                 | 48%                                     | 72%                                    | 66%                                    | 83%                                    |
| CANNON COCHRAN MANAGEMENT SERVICES  | 70%                                     | 77%                                    | 67%                                    | 94%                                    |
| CAROLINA CASUALTY INS CO            | 68%                                     | 67%                                    | 56%                                    | 100%                                   |
| CHESTERFIELD SERVICES*              | 50%                                     | 100%                                   | 100%                                   | No filings                             |
| CHUBB INSURANCE                     | 71%                                     | 71%                                    | 70%                                    | 88%                                    |
| CHURCH MUTUAL INSURANCE*            | 25%                                     | 75%                                    | 50%                                    | No filings                             |
| CIANBRO CORPORATION*                | 100%                                    | 100%                                   | 100%                                   | No filings                             |
| CINCINNATI FINANCIAL GROUP*         | 54%                                     | 0%                                     | 0%                                     | 75%                                    |
| CNA INSURANCE                       | 38%                                     | 86%                                    | 90%                                    | 67%                                    |
| CONSTITUTION STATE SERVICES         | 31%                                     | 67%                                    | 62%                                    | 78%                                    |
| CONTINENTAL INDEMNITY*              | 100%                                    | 100%                                   | 100%                                   | No filings                             |
| CONTINENTAL WESTERN INSURANCE*      | 50%                                     | No filings                             | No filings                             | No filings                             |
| CORVEL ENTERPRISE COMP              | 51%                                     | 78%                                    | 66%                                    | 73%                                    |
| COTTINGHAM & BUTLER CLAIMS SERVICES | 76%                                     | 48%                                    | 35%                                    | 25%                                    |
| CREATIVE RISK SOLUTIONS*            | 0%                                      | 100%                                   | 67%                                    | No filings                             |
| CROSS INSURANCE                     | 94%                                     | 97%                                    | 95%                                    | 100%                                   |
| EASTERN ALLIANCE INSURANCE          | 59%                                     | 81%                                    | 80%                                    | 88%                                    |
| ELECTRIC INSURANCE                  | 78%                                     | 92%                                    | 75%                                    | 100%                                   |
| EMPLOYERS HOLDING GROUP*            | 8%                                      | 50%                                    | 50%                                    | 20%                                    |
| ESIS                                | 13%                                     | 26%                                    | 26%                                    | 57%                                    |
| EVEREST REINS HOLDINGS GROUP        | 70%                                     | 100%                                   | 100%                                   | 100%                                   |
| FAIRFAX FINANCIAL GROUP*            | 64%                                     | 50%                                    | 50%                                    | 86%                                    |
| FEDERATED MUTUAL INSURANCE          | 60%                                     | 80%                                    | 40%                                    | 50%                                    |
| FRANKENMUTH INSURANCE*              | 0%                                      | 100%                                   | 100%                                   | No filings                             |
| FUTURECOMP                          | 94%                                     | 96%                                    | 88%                                    | 97%                                    |
| GALLAGHER BASSETT SERVICES          | 72%                                     | 68%                                    | 67%                                    | 93%                                    |
| GREAT DIVIDE INSURANCE*             | 0%                                      | No filings                             | No filings                             | No filings                             |
| GUARD INSURANCE                     | 69%                                     | 83%                                    | 33%                                    | 50%                                    |

#### **ENTITY OVERVIEW**

| Incompany Consum                           | FROI<br>Compliance | PAY<br>Compliance | MOP<br>Compliance | NOC<br>Compliance |
|--------------------------------------------|--------------------|-------------------|-------------------|-------------------|
| Insurance Group                            | Benchmark:<br>85%  | Benchmark:<br>87% | Benchmark:<br>85% | Benchmark: 90%    |
|                                            |                    |                   |                   |                   |
| HANNAFORD BROTHERS                         | 73%                | 82%               | 79%               | 88%               |
| HANOVER INSURANCE                          | 26%                | 60%               | 60%               | 83%               |
| HARTFORD INSURANCE                         | 67%                | 83%               | 76%               | 86%               |
| HELMSMAN MANAGEMENT SERVICES               | 70%                | 72%               | 61%               | 92%               |
| HOUSTON INT INS GROUP*                     | 86%                | 100%              | 100%              | 100%              |
| LIBERTY MUTUAL INSURANCE                   | 55%                | 76%               | 79%               | 85%               |
| MAINE AUTOMOBILE DEALERS ASSOCIATION*      | 0%                 | 0%                | 0%                | 0%                |
| MAINE EMPLOYERS' MUTUAL INSURANCE          | 65%                | 83%               | 75%               | 90%               |
| MAINE HEALTHCARE ASSOCIATION               | 82%                | 93%               | 95%               | 95%               |
| MAINE MOTOR TRANSPORT ASSOCIATION          | 95%                | 95%               | 100%              | 95%               |
| MAINE MUNICIPAL ASSOCIATION                | 94%                | 93%               | 91%               | 96%               |
| MAINE SCHOOL MANAGEMENT ASSOCIATION        | 89%                | 96%               | 96%               | 97%               |
| MARKEL CORP GROUP*                         | 29%                | 75%               | 50%               | No filings        |
| MEADOWBROOK INSURANCE                      | 58%                | 100%              | 100%              | No filings        |
| MITSUI SUMITOMO INS CO OF AMERICA*         | 100%               | 100%              | 100%              | 100%              |
| NEXT LEVEL ADMINISTRATOR LLC*              | 50%                | 43%               | 0%                | No filings        |
| NORTH AMERICAN RISK SERVICES*              | 0%                 | No filings        | No filings        | No filings        |
| OLD REPUBLIC INSURANCE                     | 72%                | 73%               | 66%               | 88%               |
| PENNSYLVANIA MFG ASSN                      | 57%                | 63%               | 75%               | 75%               |
| PROTECTIVE INSURANCE                       | 33%                | 40%               | 40%               | 50%               |
| QBE INSURANCE GROUP                        | 37%                | 63%               | 63%               | 100%              |
| RISK ENTERPRISE MANAGEMENT*                | 0%                 | No filings        | No filings        | 0%                |
| RYDER SERVICES*                            | 33%                | No filings        | No filings        | No filings        |
| SAFETY NATIONAL CASUALTY CORP              | 65%                | 79%               | 82%               | 88%               |
| SAGAMORE INSURANCE*                        | 60%                | 67%               | 33%               | 100%              |
| SEDGWICK CLAIMS MANAGEMENT SERVICES        | 81%                | 92%               | 90%               | 92%               |
| SENTRY INSURANCE                           | 52%                | 67%               | 64%               | 78%               |
| SERVICE AMERICAN INDEMNITY                 | 47%                | 60%               | 50%               | 100%              |
| SOMPO JAPAN INSURANCE*                     | 67%                | 100%              | 100%              | No filings        |
| STARNET INSURANCE*                         | No filings         | 100%              | 0%                | No filings        |
| STARR INDEMNITY INSURANCE                  | 70%                | 72%               | 68%               | 92%               |
| STARSTONE NATIONAL INSURANCE               | 64%                | 43%               | 0%                | No filings        |
| STATE OF MAINE WORKERS' COMPENSATION TRUST | 85%                | 94%               | 77%               | 97%               |
| SYNERNET                                   | 95%                | 98%               | 88%               | 99%               |
| THE AMERICAN EQUITY UNDERWRITERS*          | 25%                | No filings        | No filings        | No filings        |
| TOKIO MARINE INSURANCE*                    | 0%                 | 0%                | 0%                | 0%                |
| TRAVELERS INSURANCE                        | 35%                | 79%               | 62%               | 86%               |
| TYSON FOODS INC*                           | 14%                | 100%              | 100%              | 100%              |
| UTICA MUTUAL INSURANCE*                    | 67%                | 100%              | 0%                | No filings        |