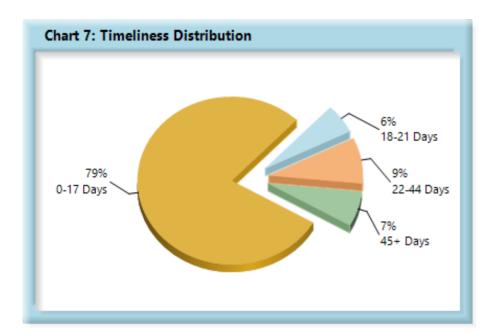

#### INITIAL MEMORANDUM OF PAYMENT FILINGS

| Table 8: Received Within |       |      |  |  |
|--------------------------|-------|------|--|--|
| 0-17 Days                | 3,470 | 79%  |  |  |
| 18-21 Days               | 248   | 6%   |  |  |
| 22-44 Days               | 389   | 9%   |  |  |
| 45+ Days                 | 299   | 7%   |  |  |
| ? Days                   | 0     | 0%   |  |  |
| Total                    | 4,406 | 100% |  |  |

\*The percentages may not always add to 100% due to rounding

| Table 9: Above vs Below Benchmark |    |      |  |
|-----------------------------------|----|------|--|
| At/Above                          | 28 | 35%  |  |
| Below                             | 51 | 65%  |  |
| Total                             | 79 | 100% |  |

#### **Summary**

After compliance fell significantly below the benchmark, the Board initiated a process to assess penalties if a Memorandum of Payment is filed late. Compliance with this benchmark increased significantly by fourth quarter of 2022 to 83 percent. Although compliance is still below the benchmark of 85 percent in 2022, the results are encouraging.

Even though overall compliance has increased 65 percent of insurers are still below benchmark, indicating there is still more work to be done.

The timely filing of a Memorandum of Payment is important because it allows the Board to ensure that payments to injured workers are timely and accurate.