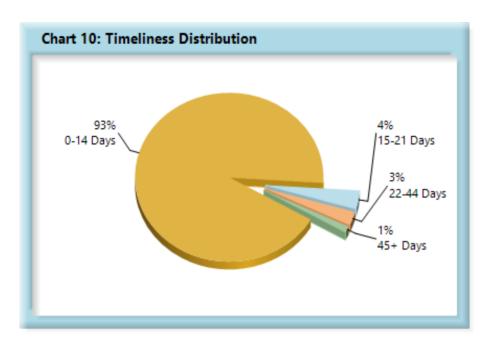

#### INITIAL INDEMNITY NOTICE OF CONTROVERSY FILINGS

| Table 10: Received Within |       |      |  |  |
|---------------------------|-------|------|--|--|
| 0-14 Days                 | 2,959 | 93%  |  |  |
| 15-21 Days                | 113   | 4%   |  |  |
| 22-44 Days                | 82    | 3%   |  |  |
| 45+ Days                  | 39    | 1%   |  |  |
| ? Days                    | 1     | 0%   |  |  |
| Total                     | 3,194 | 100% |  |  |

<sup>\*</sup>The percentages may not always add to 100% due to rounding

| Table 11: Above vs Below Benchmark |    |      |  |
|------------------------------------|----|------|--|
| At/Above                           | 32 | 51%  |  |
| Below                              | 31 | 49%  |  |
| Total                              | 63 | 100% |  |

#### **Summary**

Notice of Controversy filings typically hover slightly above benchmark, with 2022 being no exception. Chart 12 shows the high compliance in this area.

As can be seen in Chart 11, although the benchmark is being exceeded, 49 percent of insurers are still below compliance.