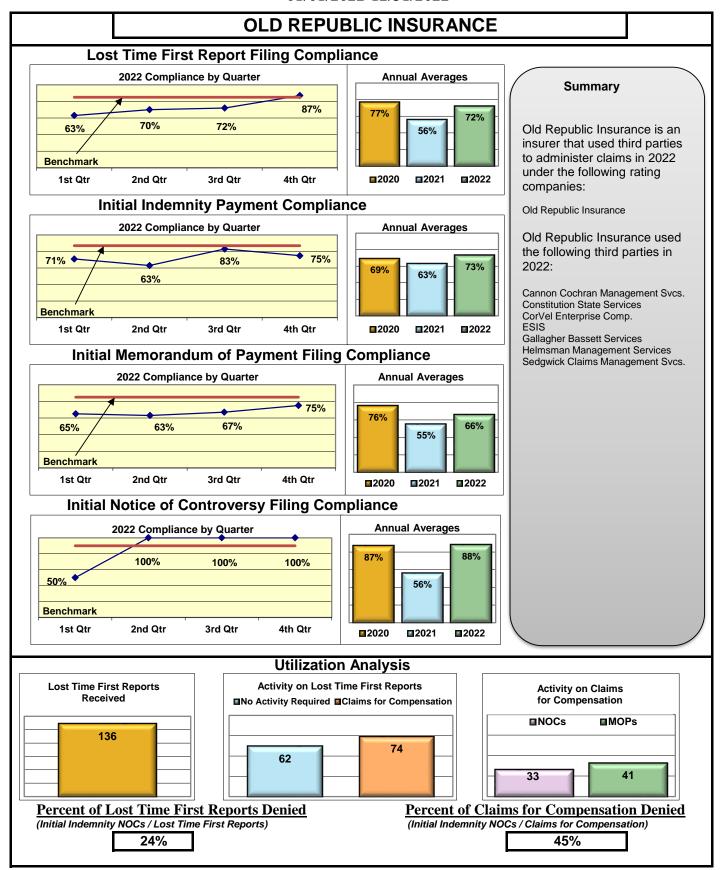

#### **ENTITY OVERVIEW**

| Insurance Group                     | FROI<br>Compliance<br>Benchmark:<br>85% | PAY<br>Compliance<br>Benchmark:<br>87% | MOP<br>Compliance<br>Benchmark:<br>85% | NOC<br>Compliance<br>Benchmark:<br>90% |
|-------------------------------------|-----------------------------------------|----------------------------------------|----------------------------------------|----------------------------------------|
| ACADIA INSURANCE                    | 77%                                     | 93%                                    | 92%                                    | 88%                                    |
| ACCIDENT FUND INSURANCE*            | 44%                                     | 0%                                     | 25%                                    | 100%                                   |
| ACUITY MUTUAL INSURANCE*            | 67%                                     | 100%                                   | 100%                                   | 100%                                   |
| AIG INSURANCE                       | 80%                                     | 89%                                    | 86%                                    | 94%                                    |
| AIM MUTUAL GROUP                    | 45%                                     | 87%                                    | 87%                                    | 100%                                   |
| AMERICAN FINANCIAL GROUP            | 75%                                     | 83%                                    | 67%                                    | 100%                                   |
| AMERISURE INSURANCE*                | 40%                                     | 100%                                   | 100%                                   |                                        |
|                                     |                                         |                                        |                                        | No filings                             |
| AMTRUST INSURANCE                   | 17%                                     | 78%                                    | 39%<br>76%                             | 55%<br>82%                             |
| ARCHINSURANCE                       | 62%                                     | 100%                                   | 100%                                   |                                        |
| ARGONAUT INS GROUP*                 | 50%                                     |                                        |                                        | No filings                             |
| BATH IRON WORKS                     | 92%                                     | 86%                                    | 98%                                    | 100%                                   |
| BERKLEY CASUALTY*                   | 67%                                     | 50%                                    | 0%                                     | No filings                             |
| BERKSHIRE HATHAWAY GROUP            | 20%                                     | 67%                                    | 0%                                     | No filings                             |
| BROADSPIRE SERVICES                 | 48%                                     | 72%                                    | 66%                                    | 83%                                    |
| CANNON COCHRAN MANAGEMENT SERVICES  | 70%                                     | 77%                                    | 67%                                    | 94%                                    |
| CAROLINA CASUALTY INS CO            | 68%                                     | 67%                                    | 56%                                    | 100%                                   |
| CHESTERFIELD SERVICES*              | 50%                                     | 100%                                   | 100%                                   | No filings                             |
| CHUBB INSURANCE                     | 71%                                     | 71%                                    | 70%                                    | 88%                                    |
| CHURCH MUTUAL INSURANCE*            | 25%                                     | 75%                                    | 50%                                    | No filings                             |
| CIANBRO CORPORATION*                | 100%                                    | 100%                                   | 100%                                   | No filings                             |
| CINCINNATI FINANCIAL GROUP*         | 54%                                     | 0%                                     | 0%                                     | 75%                                    |
| CNA INSURANCE                       | 38%                                     | 86%                                    | 90%                                    | 67%                                    |
| CONSTITUTION STATE SERVICES         | 31%                                     | 67%                                    | 62%                                    | 78%                                    |
| CONTINENTAL INDEMNITY*              | 100%                                    | 100%                                   | 100%                                   | No filings                             |
| CONTINENTAL WESTERN INSURANCE*      | 50%                                     | No filings                             | No filings                             | No filings                             |
| CORVEL ENTERPRISE COMP              | 51%                                     | 78%                                    | 66%                                    | 73%                                    |
| COTTINGHAM & BUTLER CLAIMS SERVICES | 76%                                     | 48%                                    | 35%                                    | 25%                                    |
| CREATIVE RISK SOLUTIONS*            | 0%                                      | 100%                                   | 67%                                    | No filings                             |
| CROSS INSURANCE                     | 94%                                     | 97%                                    | 95%                                    | 100%                                   |
| EASTERN ALLIANCE INSURANCE          | 59%                                     | 81%                                    | 80%                                    | 88%                                    |
| ELECTRIC INSURANCE                  | 78%                                     | 92%                                    | 75%                                    | 100%                                   |
| EMPLOYERS HOLDING GROUP*            | 8%                                      | 50%                                    | 50%                                    | 20%                                    |
| ESIS                                | 13%                                     | 26%                                    | 26%                                    | 57%                                    |
| EVEREST REINS HOLDINGS GROUP        | 70%                                     | 100%                                   | 100%                                   | 100%                                   |
| FAIRFAX FINANCIAL GROUP*            | 64%                                     | 50%                                    | 50%                                    | 86%                                    |
| FEDERATED MUTUAL INSURANCE          | 60%                                     | 80%                                    | 40%                                    | 50%                                    |
| FRANKENMUTH INSURANCE*              | 0%                                      | 100%                                   | 100%                                   | No filings                             |
| FUTURECOMP                          | 94%                                     | 96%                                    | 88%                                    | 97%                                    |
| GALLAGHER BASSETT SERVICES          | 72%                                     | 68%                                    | 67%                                    | 93%                                    |
| GREAT DIVIDE INSURANCE*             | 0%                                      | No filings                             | No filings                             | No filings                             |
| GUARD INSURANCE                     | 69%                                     | 83%                                    | 33%                                    | 50%                                    |

#### **ENTITY OVERVIEW**

| Incompany Consum                           | FROI<br>Compliance | PAY<br>Compliance | MOP<br>Compliance | NOC<br>Compliance |
|--------------------------------------------|--------------------|-------------------|-------------------|-------------------|
| Insurance Group                            | Benchmark:<br>85%  | Benchmark:<br>87% | Benchmark:<br>85% | Benchmark: 90%    |
|                                            |                    |                   |                   |                   |
| HANNAFORD BROTHERS                         | 73%                | 82%               | 79%               | 88%               |
| HANOVER INSURANCE                          | 26%                | 60%               | 60%               | 83%               |
| HARTFORD INSURANCE                         | 67%                | 83%               | 76%               | 86%               |
| HELMSMAN MANAGEMENT SERVICES               | 70%                | 72%               | 61%               | 92%               |
| HOUSTON INT INS GROUP*                     | 86%                | 100%              | 100%              | 100%              |
| LIBERTY MUTUAL INSURANCE                   | 55%                | 76%               | 79%               | 85%               |
| MAINE AUTOMOBILE DEALERS ASSOCIATION*      | 0%                 | 0%                | 0%                | 0%                |
| MAINE EMPLOYERS' MUTUAL INSURANCE          | 65%                | 83%               | 75%               | 90%               |
| MAINE HEALTHCARE ASSOCIATION               | 82%                | 93%               | 95%               | 95%               |
| MAINE MOTOR TRANSPORT ASSOCIATION          | 95%                | 95%               | 100%              | 95%               |
| MAINE MUNICIPAL ASSOCIATION                | 94%                | 93%               | 91%               | 96%               |
| MAINE SCHOOL MANAGEMENT ASSOCIATION        | 89%                | 96%               | 96%               | 97%               |
| MARKEL CORP GROUP*                         | 29%                | 75%               | 50%               | No filings        |
| MEADOWBROOK INSURANCE                      | 58%                | 100%              | 100%              | No filings        |
| MITSUI SUMITOMO INS CO OF AMERICA*         | 100%               | 100%              | 100%              | 100%              |
| NEXT LEVEL ADMINISTRATOR LLC*              | 50%                | 43%               | 0%                | No filings        |
| NORTH AMERICAN RISK SERVICES*              | 0%                 | No filings        | No filings        | No filings        |
| OLD REPUBLIC INSURANCE                     | 72%                | 73%               | 66%               | 88%               |
| PENNSYLVANIA MFG ASSN                      | 57%                | 63%               | 75%               | 75%               |
| PROTECTIVE INSURANCE                       | 33%                | 40%               | 40%               | 50%               |
| QBE INSURANCE GROUP                        | 37%                | 63%               | 63%               | 100%              |
| RISK ENTERPRISE MANAGEMENT*                | 0%                 | No filings        | No filings        | 0%                |
| RYDER SERVICES*                            | 33%                | No filings        | No filings        | No filings        |
| SAFETY NATIONAL CASUALTY CORP              | 65%                | 79%               | 82%               | 88%               |
| SAGAMORE INSURANCE*                        | 60%                | 67%               | 33%               | 100%              |
| SEDGWICK CLAIMS MANAGEMENT SERVICES        | 81%                | 92%               | 90%               | 92%               |
| SENTRY INSURANCE                           | 52%                | 67%               | 64%               | 78%               |
| SERVICE AMERICAN INDEMNITY                 | 47%                | 60%               | 50%               | 100%              |
| SOMPO JAPAN INSURANCE*                     | 67%                | 100%              | 100%              | No filings        |
| STARNET INSURANCE*                         | No filings         | 100%              | 0%                | No filings        |
| STARR INDEMNITY INSURANCE                  | 70%                | 72%               | 68%               | 92%               |
| STARSTONE NATIONAL INSURANCE               | 64%                | 43%               | 0%                | No filings        |
| STATE OF MAINE WORKERS' COMPENSATION TRUST | 85%                | 94%               | 77%               | 97%               |
| SYNERNET                                   | 95%                | 98%               | 88%               | 99%               |
| THE AMERICAN EQUITY UNDERWRITERS*          | 25%                | No filings        | No filings        | No filings        |
| TOKIO MARINE INSURANCE*                    | 0%                 | 0%                | 0%                | 0%                |
| TRAVELERS INSURANCE                        | 35%                | 79%               | 62%               | 86%               |
| TYSON FOODS INC*                           | 14%                | 100%              | 100%              | 100%              |
| UTICA MUTUAL INSURANCE*                    | 67%                | 100%              | 0%                | No filings        |