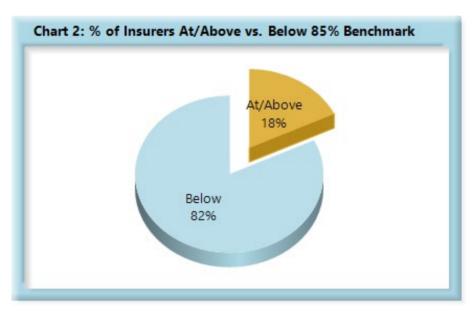

<sup>\*</sup>The percentages may not always add to 100% due to rounding

| Table 5: Above vs Below Benchmark |    |      |  |
|-----------------------------------|----|------|--|
| At/Above                          | 15 | 18%  |  |
| Below                             | 70 | 82%  |  |
| Total                             | 85 | 100% |  |

Only 15 of the 85 insurers that filed lost time first reports are at or above compliance, as can be seen in Table 5.

FROIs are a critical part of the workers' compensation system and Monitoring is concerned about the decline in compliance. Monitoring is working to ensure that compliance with this benchmark improves.