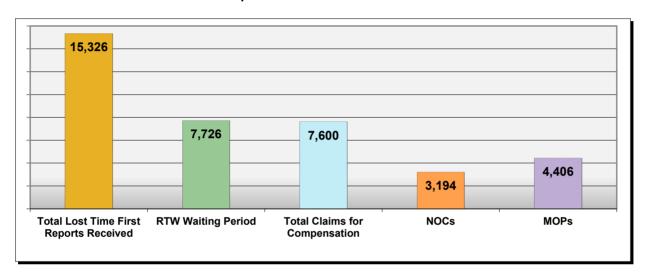

#### LOST TIME FIRST REPORT OF INJURY FILINGS

| Table 4: Received Within |        |      |  |  |
|--------------------------|--------|------|--|--|
| 0-7 Days                 | 11,590 | 76%  |  |  |
| 8-14 Days                | 1,961  | 13%  |  |  |
| 15-29 Days               | 940    | 6%   |  |  |
| 30+ Days                 | 835    | 5%   |  |  |
| ? Days                   | 0      | 0%   |  |  |
| Total                    | 15,326 | 100% |  |  |

#### **Summary**

The Board received 15,326 lost time first reports in the calendar year 2022. This represents 522 fewer reports than in 2021.

Over the past few years, compliance has dropped below the benchmark of 85 percent into the 70's, with this year becoming the lowest at 76 percent.

#### INITIAL MEMORANDUM OF PAYMENT FILINGS

| Table 8: Received Within |       |      |  |  |
|--------------------------|-------|------|--|--|
| 0-17 Days                | 3,470 | 79%  |  |  |
| 18-21 Days               | 248   | 6%   |  |  |
| 22-44 Days               | 389   | 9%   |  |  |
| 45+ Days                 | 299   | 7%   |  |  |
| ? Days                   | 0     | 0%   |  |  |
| Total                    | 4,406 | 100% |  |  |

#### INITIAL INDEMNITY NOTICE OF CONTROVERSY FILINGS

| Table 10: Received Within |       |      |  |  |
|---------------------------|-------|------|--|--|
| 0-14 Days                 | 2,959 | 93%  |  |  |
| 15-21 Days                | 113   | 4%   |  |  |
| 22-44 Days                | 82    | 3%   |  |  |
| 45+ Days                  | 39    | 1%   |  |  |
| ? Days                    | 1     | 0%   |  |  |
| Total                     | 3,194 | 100% |  |  |