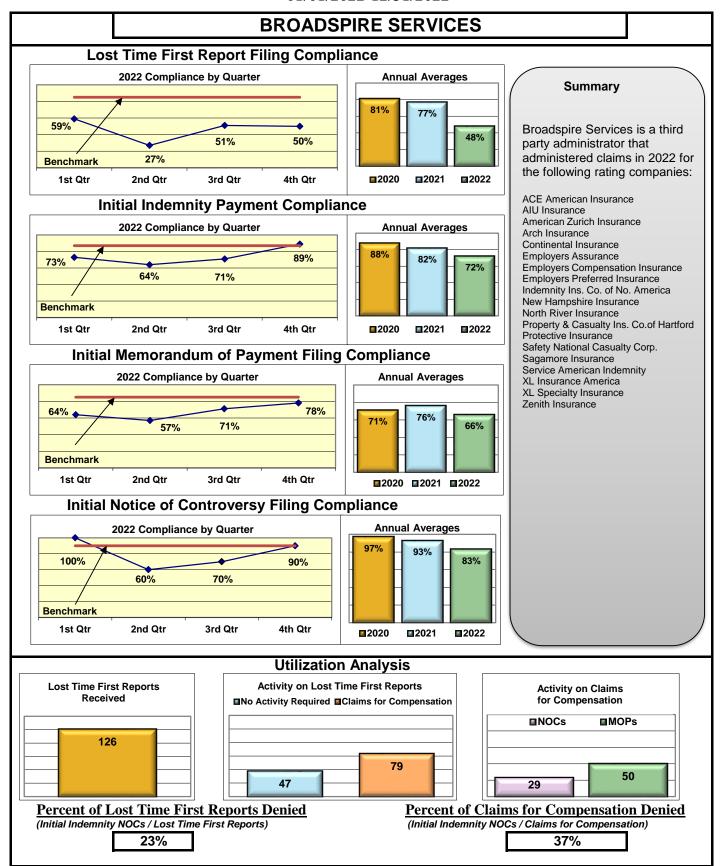

#### **ENTITY OVERVIEW**

| Insurance Group                     | FROI<br>Compliance<br>Benchmark:<br>85% | PAY<br>Compliance<br>Benchmark:<br>87% | MOP<br>Compliance<br>Benchmark:<br>85% | NOC<br>Compliance<br>Benchmark:<br>90% |
|-------------------------------------|-----------------------------------------|----------------------------------------|----------------------------------------|----------------------------------------|
| ACADIA INSURANCE                    | 77%                                     | 93%                                    | 92%                                    | 88%                                    |
| ACCIDENT FUND INSURANCE*            | 44%                                     | 0%                                     | 25%                                    | 100%                                   |
| ACUITY MUTUAL INSURANCE*            | 67%                                     | 100%                                   | 100%                                   | 100%                                   |
| AIG INSURANCE                       | 80%                                     | 89%                                    | 86%                                    | 94%                                    |
| AIM MUTUAL GROUP                    | 45%                                     | 87%                                    | 87%                                    | 100%                                   |
| AMERICAN FINANCIAL GROUP            | 75%                                     | 83%                                    | 67%                                    | 100%                                   |
| AMERISURE INSURANCE*                | 40%                                     | 100%                                   | 100%                                   |                                        |
|                                     |                                         |                                        |                                        | No filings                             |
| AMTRUST INSURANCE                   | 17%                                     | 78%                                    | 39%<br>76%                             | 55%<br>82%                             |
| ARCHINSURANCE                       | 62%                                     | 100%                                   | 100%                                   |                                        |
| ARGONAUT INS GROUP*                 | 50%                                     |                                        |                                        | No filings                             |
| BATH IRON WORKS                     | 92%                                     | 86%                                    | 98%                                    | 100%                                   |
| BERKLEY CASUALTY*                   | 67%                                     | 50%                                    | 0%                                     | No filings                             |
| BERKSHIRE HATHAWAY GROUP            | 20%                                     | 67%                                    | 0%                                     | No filings                             |
| BROADSPIRE SERVICES                 | 48%                                     | 72%                                    | 66%                                    | 83%                                    |
| CANNON COCHRAN MANAGEMENT SERVICES  | 70%                                     | 77%                                    | 67%                                    | 94%                                    |
| CAROLINA CASUALTY INS CO            | 68%                                     | 67%                                    | 56%                                    | 100%                                   |
| CHESTERFIELD SERVICES*              | 50%                                     | 100%                                   | 100%                                   | No filings                             |
| CHUBB INSURANCE                     | 71%                                     | 71%                                    | 70%                                    | 88%                                    |
| CHURCH MUTUAL INSURANCE*            | 25%                                     | 75%                                    | 50%                                    | No filings                             |
| CIANBRO CORPORATION*                | 100%                                    | 100%                                   | 100%                                   | No filings                             |
| CINCINNATI FINANCIAL GROUP*         | 54%                                     | 0%                                     | 0%                                     | 75%                                    |
| CNA INSURANCE                       | 38%                                     | 86%                                    | 90%                                    | 67%                                    |
| CONSTITUTION STATE SERVICES         | 31%                                     | 67%                                    | 62%                                    | 78%                                    |
| CONTINENTAL INDEMNITY*              | 100%                                    | 100%                                   | 100%                                   | No filings                             |
| CONTINENTAL WESTERN INSURANCE*      | 50%                                     | No filings                             | No filings                             | No filings                             |
| CORVEL ENTERPRISE COMP              | 51%                                     | 78%                                    | 66%                                    | 73%                                    |
| COTTINGHAM & BUTLER CLAIMS SERVICES | 76%                                     | 48%                                    | 35%                                    | 25%                                    |
| CREATIVE RISK SOLUTIONS*            | 0%                                      | 100%                                   | 67%                                    | No filings                             |
| CROSS INSURANCE                     | 94%                                     | 97%                                    | 95%                                    | 100%                                   |
| EASTERN ALLIANCE INSURANCE          | 59%                                     | 81%                                    | 80%                                    | 88%                                    |
| ELECTRIC INSURANCE                  | 78%                                     | 92%                                    | 75%                                    | 100%                                   |
| EMPLOYERS HOLDING GROUP*            | 8%                                      | 50%                                    | 50%                                    | 20%                                    |
| ESIS                                | 13%                                     | 26%                                    | 26%                                    | 57%                                    |
| EVEREST REINS HOLDINGS GROUP        | 70%                                     | 100%                                   | 100%                                   | 100%                                   |
| FAIRFAX FINANCIAL GROUP*            | 64%                                     | 50%                                    | 50%                                    | 86%                                    |
| FEDERATED MUTUAL INSURANCE          | 60%                                     | 80%                                    | 40%                                    | 50%                                    |
| FRANKENMUTH INSURANCE*              | 0%                                      | 100%                                   | 100%                                   | No filings                             |
| FUTURECOMP                          | 94%                                     | 96%                                    | 88%                                    | 97%                                    |
| GALLAGHER BASSETT SERVICES          | 72%                                     | 68%                                    | 67%                                    | 93%                                    |
| GREAT DIVIDE INSURANCE*             | 0%                                      | No filings                             | No filings                             | No filings                             |
| GUARD INSURANCE                     | 69%                                     | 83%                                    | 33%                                    | 50%                                    |

## Lost Time FROI and Initial Indemnity Payments Annual

| Insurance Company                                | Total Lost Time<br>FROIs Filed | Lost Time FROIs<br>Filed Timely | Compliance<br>Percentage | Total Initial<br>Indemnity<br>Payments Made | Initial Indemnity<br>Payments Made<br>Timely | Complian<br>Percenta |          |
|--------------------------------------------------|--------------------------------|---------------------------------|--------------------------|---------------------------------------------|----------------------------------------------|----------------------|----------|
| ARGONAUT INS GROUP                               | FROIs Filed                    | Timely FROIs                    | Compliance               | Payments Made                               | Timely Payments                              | Complian             | ıce      |
| CA020 ARGONAUT INSURANCE                         | 2                              | 1                               | 50%                      | 2                                           | 2                                            | 100%                 |          |
| Total                                            | 2                              | 1                               | 50% ▼                    | 2                                           | 2                                            | 100%                 | <b>A</b> |
| ARGONAUT INS GROUP Group Total                   | 2                              | 1                               | 50% ▼                    | 2                                           | 2                                            | 100%                 | •        |
| BATH IRON WORKS                                  | FROIs Filed                    | Timely FROIs                    | Compliance               | Payments Made                               | Timely Payments                              | Complian             | ıce      |
| CA036 BATH IRON WORKS                            | 61                             | 56                              | 92%                      | 42                                          | 36                                           | 86%                  |          |
| Total                                            | 61                             | 56                              | 92%                      | 42                                          | 36                                           | 86%                  | •        |
| BATH IRON WORKS Group Total                      | 61                             | 56                              | 92% 🔺                    | 42                                          | 36                                           | 86%                  | •        |
| BERKLEY CASUALTY                                 | FROIs Filed                    | Timely FROIs                    | Compliance               | Payments Made                               | Timely Payments                              | Complian             | ıce      |
| CA485 BERKLEY CASUALTY                           | 3                              | 2                               | 67%                      | 4                                           | 2                                            | 50%                  |          |
| Total                                            | 3                              | 2                               | 67%                      | 4                                           | 2                                            | 50%                  | ▼        |
| BERKLEY CASUALTY Group Total                     | 3                              | 2                               | 67%                      | 4                                           | 2                                            | 50%                  | ▼        |
| BERKSHIRE HATHAWAY GROUP                         | FROIs Filed                    | Timely FROIs                    | Compliance               | Payments Made                               | Timely Payments                              | Complian             | ıce      |
| CA037 BERKSHIRE HATHAWAY DIRECT INSURANCE        | 1                              | 0                               | 0%                       | No Filings                                  | No Filings                                   | No Filings           |          |
| CA114 BERKSHIRE HATHAWAY HOMESTATE INSURANCE     | 6                              | 1                               | 17%                      | 6                                           | 5                                            | 83%                  |          |
| CA474 NATIONAL LIABILITY AND FIRE INSURANCE      | 1                              | 1                               | 100%                     | 2                                           | 1                                            | 50%                  |          |
| Total                                            | 8                              | 2                               | 25%                      | 8                                           | 6                                            | 75%                  | •        |
| BERKSHIRE HATHAWAY GROUP TPA Administered Claims |                                |                                 |                          |                                             |                                              |                      |          |
| CA190 GALLAGHER BASSETT SERVICES                 | 2                              | 0                               | 0%                       | 1                                           | 0                                            | 0%                   |          |
| TPA Total                                        | 2                              | 0                               | 0% ▼                     | 1                                           | 0                                            | 0%                   | •        |
| BERKSHIRE HATHAWAY GROUP Group Total             | 10                             | 2                               | 20%                      | 9                                           | 6                                            | 67%                  | ▼        |
| BROADSPIRE SERVICES                              | FROIs Filed                    | Timely FROIs                    | Compliance               | Payments Made                               | Timely Payments                              | Complian             | ıce      |
| CA040 BROADSPIRE SERVICES                        | 126                            | 61                              | 48%                      | 50                                          | 36                                           | 72%                  |          |
| Total                                            | 126                            | 61                              | 48% ▼                    | 50                                          | 36                                           | 72%                  | •        |
| BROADSPIRE SERVICES Group Total                  | 126                            | 61                              | 48% 🔻                    | 50                                          | 36                                           | 72%                  | •        |
| CANNON COCHRAN MANAGEMENT SERVICES               | FROIs Filed                    | Timely FROIs                    | Compliance               | Payments Made                               | Timely Payments                              | Complian             | ıce      |
| CA070 CANNON COCHRAN MANAGEMENT SERVICES         | 188                            | 131                             | 70%                      | 78                                          | 60                                           | 77%                  |          |
| Total                                            | 188                            | 131                             | 70%                      | 78                                          | 60                                           | 77%                  | ▼        |
| CANNON COCHRAN MANAGEMENT SERVICES Group Total   | 188                            | 131                             | 70%                      | 78                                          | 60                                           | 77%                  | _        |