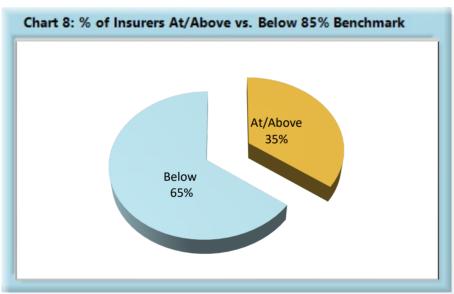

\*The percentages may not always add to 100% due to rounding

| Table 9: Above vs Below Benchmark |    |      |  |
|-----------------------------------|----|------|--|
| At/Above                          | 28 | 35%  |  |
| Below                             | 51 | 65%  |  |
| Total                             | 79 | 100% |  |

#### **Summary**

After compliance fell significantly below the benchmark, the Board initiated a process to assess penalties if a Memorandum of Payment is filed late. Compliance with this benchmark increased significantly by fourth quarter of 2022 to 83 percent. Although compliance is still below the benchmark of 85 percent in 2022, the results are encouraging.

Even though overall compliance has increased 65 percent of insurers are still below benchmark, indicating there is still more work to be done.

The timely filing of a Memorandum of Payment is important because it allows the Board to ensure that payments to injured workers are timely and accurate.