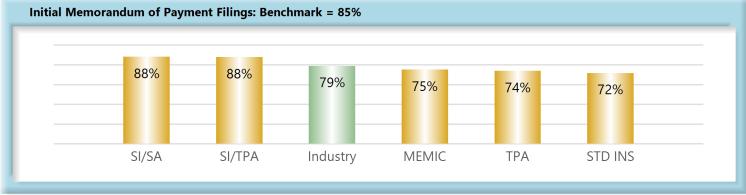

#### C. Initial Memorandum of Payment Filings

The Board's benchmark for initial Memorandum of Payment (MOP) filings within 17 days is 85%.

• Benchmark Not Met. Seventy-nine percent (79%) of initial MOP filings were within 17 days.

#### INITIAL MEMORANDUM OF PAYMENT FILINGS

| Table 8: Received Within |       |      |  |  |
|--------------------------|-------|------|--|--|
| 0-17 Days                | 3,470 | 79%  |  |  |
| 18-21 Days               | 248   | 6%   |  |  |
| 22-44 Days               | 389   | 9%   |  |  |
| 45+ Days                 | 299   | 7%   |  |  |
| ? Days                   | 0     | 0%   |  |  |
| Total                    | 4,406 | 100% |  |  |

\*The percentages may not always add to 100% due to rounding

| Table 9: Above vs Below Benchmark |    |      |  |
|-----------------------------------|----|------|--|
| At/Above                          | 28 | 35%  |  |
| Below                             | 51 | 65%  |  |
| Total                             | 79 | 100% |  |

#### **Summary**

After compliance fell significantly below the benchmark, the Board initiated a process to assess penalties if a Memorandum of Payment is filed late. Compliance with this benchmark increased significantly by fourth quarter of 2022 to 83 percent. Although compliance is still below the benchmark of 85 percent in 2022, the results are encouraging.

Even though overall compliance has increased 65 percent of insurers are still below benchmark, indicating there is still more work to be done.

The timely filing of a Memorandum of Payment is important because it allows the Board to ensure that payments to injured workers are timely and accurate.