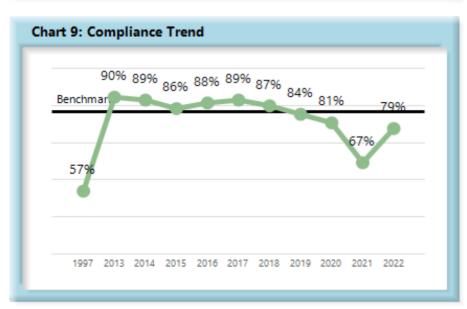

Table 2 Annual Compliance

|                                                                         | 1997[1] | 2013 | 2014 | 2015 | 2016 | 2017 | 2018 | 2019 | 2020 | 2021 | 2022 |
|-------------------------------------------------------------------------|---------|------|------|------|------|------|------|------|------|------|------|
| Lost Time First Report Filings Received within 7 Days                   | 37%     | 85%  | 84%  | 83%  | 83%  | 83%  | 83%  | 82%  | 82%  | 78%  | 76%  |
| Initial Indemnity Payments Made within 14 Days                          | 59%     | 91%  | 90%  | 87%  | 89%  | 90%  | 88%  | 86%  | 87%  | 84%  | 84%  |
| Initial Memorandum of Payment<br>Filings Received within 17 Days        | 57%     | 90%  | 89%  | 86%  | 88%  | 89%  | 87%  | 84%  | 81%  | 67%  | 79%  |
| Initial Indemnity Notice of Controversy Filings Received within 14 Days |         | 95%  | 94%  | 94%  | 93%  | 93%  | 94%  | 94%  | 94%  | 92%  | 93%  |
| Wage Statements Due and Received within 30 Days                         |         |      |      |      |      |      |      | *71% | 70%  | 65%  | 66%  |
| Fringe Benefit Forms Due and Received within 30 Days                    |         |      |      |      |      |      |      | *71% | 69%  | 64%  | 65%  |

#### **Summary**

After compliance fell significantly below the benchmark, the Board initiated a process to assess penalties if a Memorandum of Payment is filed late. Compliance with this benchmark increased significantly by fourth quarter of 2022 to 83 percent. Although compliance is still below the benchmark of 85 percent in 2022, the results are encouraging.