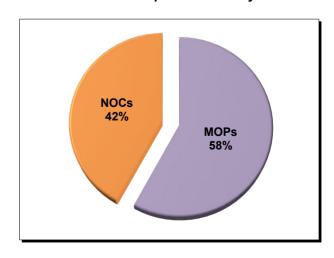

#### Summary

Of the 15,326 lost time First Report filings in 2022, 50% resulted in the employee returning to work within the waiting period. Also, 21% of all lost time First Reports and 42% of all claims for compensation were "denied" in 2022.

Table 15

% of Claims for Compensation Denied
(Initial Indemnity NOCs / Claims for Compensation)

| 2022 | 42% |
|------|-----|
| 2021 | 45% |
| 2020 | 43% |

Chart 16 Lost Time First Reports Analysis

**Chart 17 Claims for Compensation Analysis** 