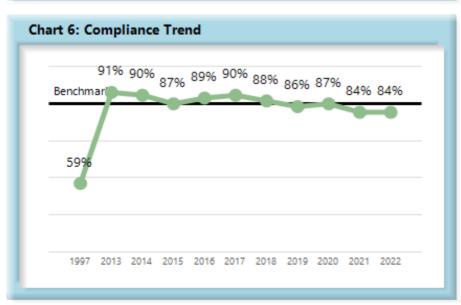

Table 2 Annual Compliance

|                                                                         | 1997[1] | 2013 | 2014 | 2015 | 2016 | 2017 | 2018 | 2019 | 2020 | 2021 | 2022 |
|-------------------------------------------------------------------------|---------|------|------|------|------|------|------|------|------|------|------|
| Lost Time First Report Filings Received within 7 Days                   | 37%     | 85%  | 84%  | 83%  | 83%  | 83%  | 83%  | 82%  | 82%  | 78%  | 76%  |
| Initial Indemnity Payments Made within 14 Days                          | 59%     | 91%  | 90%  | 87%  | 89%  | 90%  | 88%  | 86%  | 87%  | 84%  | 84%  |
| Initial Memorandum of Payment<br>Filings Received within 17 Days        | 57%     | 90%  | 89%  | 86%  | 88%  | 89%  | 87%  | 84%  | 81%  | 67%  | 79%  |
| Initial Indemnity Notice of Controversy Filings Received within 14 Days |         | 95%  | 94%  | 94%  | 93%  | 93%  | 94%  | 94%  | 94%  | 92%  | 93%  |
| Wage Statements Due and Received within 30 Days                         |         |      |      |      |      |      |      | *71% | 70%  | 65%  | 66%  |
| Fringe Benefit Forms Due and Received within 30 Days                    |         |      |      |      |      |      |      | *71% | 69%  | 64%  | 65%  |

Table 2 Annual Compliance

|                                                                         | 1997[1] | 2013 | 2014 | 2015 | 2016 | 2017 | 2018 | 2019 | 2020 | 2021 | 2022 |
|-------------------------------------------------------------------------|---------|------|------|------|------|------|------|------|------|------|------|
| Lost Time First Report Filings<br>Received within 7 Days                | 37%     | 85%  | 84%  | 83%  | 83%  | 83%  | 83%  | 82%  | 82%  | 78%  | 76%  |
| Initial Indemnity Payments Made within 14 Days                          | 59%     | 91%  | 90%  | 87%  | 89%  | 90%  | 88%  | 86%  | 87%  | 84%  | 84%  |
| Initial Memorandum of Payment<br>Filings Received within 17 Days        | 57%     | 90%  | 89%  | 86%  | 88%  | 89%  | 87%  | 84%  | 81%  | 67%  | 79%  |
| Initial Indemnity Notice of Controversy Filings Received within 14 Days |         | 95%  | 94%  | 94%  | 93%  | 93%  | 94%  | 94%  | 94%  | 92%  | 93%  |
| Wage Statements Due and Received within 30 Days                         |         |      |      |      |      |      |      | *71% | 70%  | 65%  | 66%  |
| Fringe Benefit Forms Due and Received within 30 Days                    |         |      |      |      |      |      |      | *71% | 69%  | 64%  | 65%  |