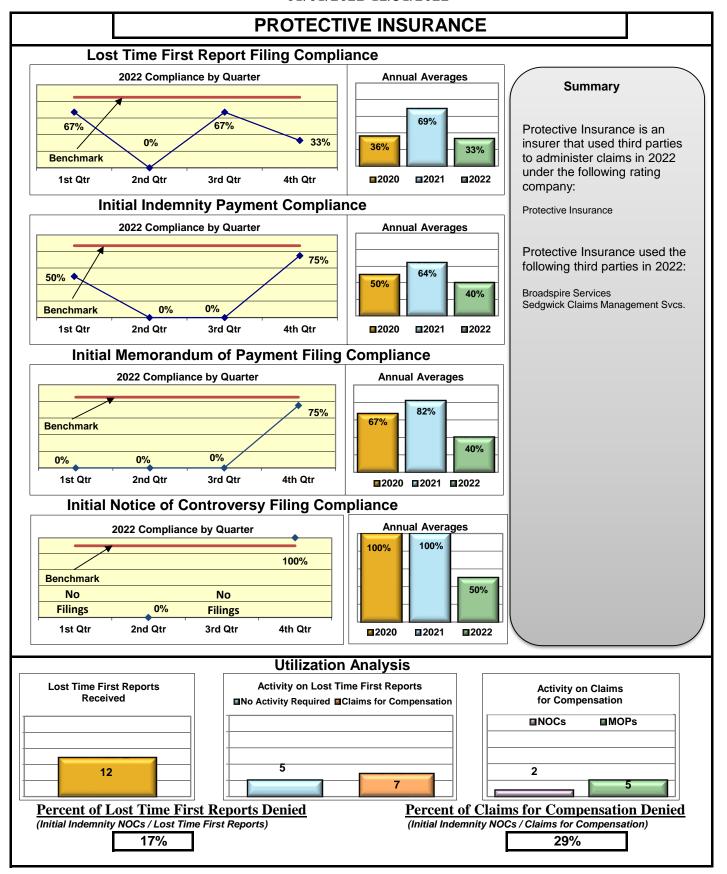

#### **ENTITY OVERVIEW**

| Insurance Group                     | FROI<br>Compliance<br>Benchmark:<br>85% | PAY<br>Compliance<br>Benchmark:<br>87% | MOP<br>Compliance<br>Benchmark:<br>85% | NOC<br>Compliance<br>Benchmark:<br>90% |
|-------------------------------------|-----------------------------------------|----------------------------------------|----------------------------------------|----------------------------------------|
| ACADIA INSURANCE                    | 77%                                     | 93%                                    | 92%                                    | 88%                                    |
| ACCIDENT FUND INSURANCE*            | 44%                                     | 0%                                     | 25%                                    | 100%                                   |
| ACUITY MUTUAL INSURANCE*            | 67%                                     | 100%                                   | 100%                                   | 100%                                   |
| AIG INSURANCE                       | 80%                                     | 89%                                    | 86%                                    | 94%                                    |
| AIM MUTUAL GROUP                    | 45%                                     | 87%                                    | 87%                                    | 100%                                   |
| AMERICAN FINANCIAL GROUP            | 75%                                     | 83%                                    | 67%                                    | 100%                                   |
| AMERISURE INSURANCE*                | 40%                                     | 100%                                   | 100%                                   |                                        |
|                                     |                                         |                                        |                                        | No filings                             |
| AMTRUST INSURANCE                   | 17%                                     | 78%                                    | 39%<br>76%                             | 55%<br>82%                             |
| ARCHINSURANCE                       | 62%                                     | 100%                                   | 100%                                   |                                        |
| ARGONAUT INS GROUP*                 | 50%                                     |                                        |                                        | No filings                             |
| BATH IRON WORKS                     | 92%                                     | 86%                                    | 98%                                    | 100%                                   |
| BERKLEY CASUALTY*                   | 67%                                     | 50%                                    | 0%                                     | No filings                             |
| BERKSHIRE HATHAWAY GROUP            | 20%                                     | 67%                                    | 0%                                     | No filings                             |
| BROADSPIRE SERVICES                 | 48%                                     | 72%                                    | 66%                                    | 83%                                    |
| CANNON COCHRAN MANAGEMENT SERVICES  | 70%                                     | 77%                                    | 67%                                    | 94%                                    |
| CAROLINA CASUALTY INS CO            | 68%                                     | 67%                                    | 56%                                    | 100%                                   |
| CHESTERFIELD SERVICES*              | 50%                                     | 100%                                   | 100%                                   | No filings                             |
| CHUBB INSURANCE                     | 71%                                     | 71%                                    | 70%                                    | 88%                                    |
| CHURCH MUTUAL INSURANCE*            | 25%                                     | 75%                                    | 50%                                    | No filings                             |
| CIANBRO CORPORATION*                | 100%                                    | 100%                                   | 100%                                   | No filings                             |
| CINCINNATI FINANCIAL GROUP*         | 54%                                     | 0%                                     | 0%                                     | 75%                                    |
| CNA INSURANCE                       | 38%                                     | 86%                                    | 90%                                    | 67%                                    |
| CONSTITUTION STATE SERVICES         | 31%                                     | 67%                                    | 62%                                    | 78%                                    |
| CONTINENTAL INDEMNITY*              | 100%                                    | 100%                                   | 100%                                   | No filings                             |
| CONTINENTAL WESTERN INSURANCE*      | 50%                                     | No filings                             | No filings                             | No filings                             |
| CORVEL ENTERPRISE COMP              | 51%                                     | 78%                                    | 66%                                    | 73%                                    |
| COTTINGHAM & BUTLER CLAIMS SERVICES | 76%                                     | 48%                                    | 35%                                    | 25%                                    |
| CREATIVE RISK SOLUTIONS*            | 0%                                      | 100%                                   | 67%                                    | No filings                             |
| CROSS INSURANCE                     | 94%                                     | 97%                                    | 95%                                    | 100%                                   |
| EASTERN ALLIANCE INSURANCE          | 59%                                     | 81%                                    | 80%                                    | 88%                                    |
| ELECTRIC INSURANCE                  | 78%                                     | 92%                                    | 75%                                    | 100%                                   |
| EMPLOYERS HOLDING GROUP*            | 8%                                      | 50%                                    | 50%                                    | 20%                                    |
| ESIS                                | 13%                                     | 26%                                    | 26%                                    | 57%                                    |
| EVEREST REINS HOLDINGS GROUP        | 70%                                     | 100%                                   | 100%                                   | 100%                                   |
| FAIRFAX FINANCIAL GROUP*            | 64%                                     | 50%                                    | 50%                                    | 86%                                    |
| FEDERATED MUTUAL INSURANCE          | 60%                                     | 80%                                    | 40%                                    | 50%                                    |
| FRANKENMUTH INSURANCE*              | 0%                                      | 100%                                   | 100%                                   | No filings                             |
| FUTURECOMP                          | 94%                                     | 96%                                    | 88%                                    | 97%                                    |
| GALLAGHER BASSETT SERVICES          | 72%                                     | 68%                                    | 67%                                    | 93%                                    |
| GREAT DIVIDE INSURANCE*             | 0%                                      | No filings                             | No filings                             | No filings                             |
| GUARD INSURANCE                     | 69%                                     | 83%                                    | 33%                                    | 50%                                    |

#### **ENTITY OVERVIEW**

| Incompany Consum                           | FROI<br>Compliance | PAY<br>Compliance | MOP<br>Compliance | NOC<br>Compliance |
|--------------------------------------------|--------------------|-------------------|-------------------|-------------------|
| Insurance Group                            | Benchmark:<br>85%  | Benchmark:<br>87% | Benchmark:<br>85% | Benchmark: 90%    |
|                                            |                    |                   |                   |                   |
| HANNAFORD BROTHERS                         | 73%                | 82%               | 79%               | 88%               |
| HANOVER INSURANCE                          | 26%                | 60%               | 60%               | 83%               |
| HARTFORD INSURANCE                         | 67%                | 83%               | 76%               | 86%               |
| HELMSMAN MANAGEMENT SERVICES               | 70%                | 72%               | 61%               | 92%               |
| HOUSTON INT INS GROUP*                     | 86%                | 100%              | 100%              | 100%              |
| LIBERTY MUTUAL INSURANCE                   | 55%                | 76%               | 79%               | 85%               |
| MAINE AUTOMOBILE DEALERS ASSOCIATION*      | 0%                 | 0%                | 0%                | 0%                |
| MAINE EMPLOYERS' MUTUAL INSURANCE          | 65%                | 83%               | 75%               | 90%               |
| MAINE HEALTHCARE ASSOCIATION               | 82%                | 93%               | 95%               | 95%               |
| MAINE MOTOR TRANSPORT ASSOCIATION          | 95%                | 95%               | 100%              | 95%               |
| MAINE MUNICIPAL ASSOCIATION                | 94%                | 93%               | 91%               | 96%               |
| MAINE SCHOOL MANAGEMENT ASSOCIATION        | 89%                | 96%               | 96%               | 97%               |
| MARKEL CORP GROUP*                         | 29%                | 75%               | 50%               | No filings        |
| MEADOWBROOK INSURANCE                      | 58%                | 100%              | 100%              | No filings        |
| MITSUI SUMITOMO INS CO OF AMERICA*         | 100%               | 100%              | 100%              | 100%              |
| NEXT LEVEL ADMINISTRATOR LLC*              | 50%                | 43%               | 0%                | No filings        |
| NORTH AMERICAN RISK SERVICES*              | 0%                 | No filings        | No filings        | No filings        |
| OLD REPUBLIC INSURANCE                     | 72%                | 73%               | 66%               | 88%               |
| PENNSYLVANIA MFG ASSN                      | 57%                | 63%               | 75%               | 75%               |
| PROTECTIVE INSURANCE                       | 33%                | 40%               | 40%               | 50%               |
| QBE INSURANCE GROUP                        | 37%                | 63%               | 63%               | 100%              |
| RISK ENTERPRISE MANAGEMENT*                | 0%                 | No filings        | No filings        | 0%                |
| RYDER SERVICES*                            | 33%                | No filings        | No filings        | No filings        |
| SAFETY NATIONAL CASUALTY CORP              | 65%                | 79%               | 82%               | 88%               |
| SAGAMORE INSURANCE*                        | 60%                | 67%               | 33%               | 100%              |
| SEDGWICK CLAIMS MANAGEMENT SERVICES        | 81%                | 92%               | 90%               | 92%               |
| SENTRY INSURANCE                           | 52%                | 67%               | 64%               | 78%               |
| SERVICE AMERICAN INDEMNITY                 | 47%                | 60%               | 50%               | 100%              |
| SOMPO JAPAN INSURANCE*                     | 67%                | 100%              | 100%              | No filings        |
| STARNET INSURANCE*                         | No filings         | 100%              | 0%                | No filings        |
| STARR INDEMNITY INSURANCE                  | 70%                | 72%               | 68%               | 92%               |
| STARSTONE NATIONAL INSURANCE               | 64%                | 43%               | 0%                | No filings        |
| STATE OF MAINE WORKERS' COMPENSATION TRUST | 85%                | 94%               | 77%               | 97%               |
| SYNERNET                                   | 95%                | 98%               | 88%               | 99%               |
| THE AMERICAN EQUITY UNDERWRITERS*          | 25%                | No filings        | No filings        | No filings        |
| TOKIO MARINE INSURANCE*                    | 0%                 | 0%                | 0%                | 0%                |
| TRAVELERS INSURANCE                        | 35%                | 79%               | 62%               | 86%               |
| TYSON FOODS INC*                           | 14%                | 100%              | 100%              | 100%              |
| UTICA MUTUAL INSURANCE*                    | 67%                | 100%              | 0%                | No filings        |