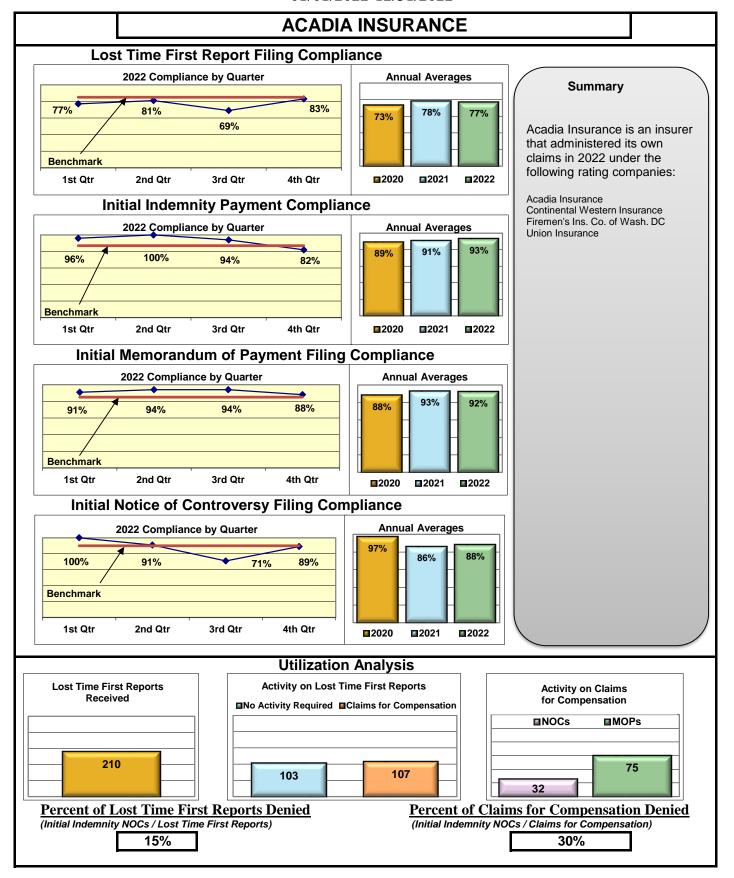

#### **ENTITY OVERVIEW**

| Insurance Group                     | FROI<br>Compliance<br>Benchmark:<br>85% | PAY<br>Compliance<br>Benchmark:<br>87% | MOP<br>Compliance<br>Benchmark:<br>85% | NOC<br>Compliance<br>Benchmark:<br>90% |
|-------------------------------------|-----------------------------------------|----------------------------------------|----------------------------------------|----------------------------------------|
| ACADIA INSURANCE                    | 77%                                     | 93%                                    | 92%                                    | 88%                                    |
| ACCIDENT FUND INSURANCE*            | 44%                                     | 0%                                     | 25%                                    | 100%                                   |
| ACUITY MUTUAL INSURANCE*            | 67%                                     | 100%                                   | 100%                                   | 100%                                   |
| AIG INSURANCE                       | 80%                                     | 89%                                    | 86%                                    | 94%                                    |
| AIM MUTUAL GROUP                    | 45%                                     | 87%                                    | 87%                                    | 100%                                   |
| AMERICAN FINANCIAL GROUP            | 75%                                     | 83%                                    | 67%                                    | 100%                                   |
| AMERISURE INSURANCE*                | 40%                                     | 100%                                   | 100%                                   |                                        |
|                                     |                                         |                                        |                                        | No filings                             |
| AMTRUST INSURANCE                   | 17%                                     | 78%                                    | 39%<br>76%                             | 55%<br>82%                             |
| ARCHINSURANCE                       | 62%                                     | 100%                                   | 100%                                   |                                        |
| ARGONAUT INS GROUP*                 | 50%                                     |                                        |                                        | No filings                             |
| BATH IRON WORKS                     | 92%                                     | 86%                                    | 98%                                    | 100%                                   |
| BERKLEY CASUALTY*                   | 67%                                     | 50%                                    | 0%                                     | No filings                             |
| BERKSHIRE HATHAWAY GROUP            | 20%                                     | 67%                                    | 0%                                     | No filings                             |
| BROADSPIRE SERVICES                 | 48%                                     | 72%                                    | 66%                                    | 83%                                    |
| CANNON COCHRAN MANAGEMENT SERVICES  | 70%                                     | 77%                                    | 67%                                    | 94%                                    |
| CAROLINA CASUALTY INS CO            | 68%                                     | 67%                                    | 56%                                    | 100%                                   |
| CHESTERFIELD SERVICES*              | 50%                                     | 100%                                   | 100%                                   | No filings                             |
| CHUBB INSURANCE                     | 71%                                     | 71%                                    | 70%                                    | 88%                                    |
| CHURCH MUTUAL INSURANCE*            | 25%                                     | 75%                                    | 50%                                    | No filings                             |
| CIANBRO CORPORATION*                | 100%                                    | 100%                                   | 100%                                   | No filings                             |
| CINCINNATI FINANCIAL GROUP*         | 54%                                     | 0%                                     | 0%                                     | 75%                                    |
| CNA INSURANCE                       | 38%                                     | 86%                                    | 90%                                    | 67%                                    |
| CONSTITUTION STATE SERVICES         | 31%                                     | 67%                                    | 62%                                    | 78%                                    |
| CONTINENTAL INDEMNITY*              | 100%                                    | 100%                                   | 100%                                   | No filings                             |
| CONTINENTAL WESTERN INSURANCE*      | 50%                                     | No filings                             | No filings                             | No filings                             |
| CORVEL ENTERPRISE COMP              | 51%                                     | 78%                                    | 66%                                    | 73%                                    |
| COTTINGHAM & BUTLER CLAIMS SERVICES | 76%                                     | 48%                                    | 35%                                    | 25%                                    |
| CREATIVE RISK SOLUTIONS*            | 0%                                      | 100%                                   | 67%                                    | No filings                             |
| CROSS INSURANCE                     | 94%                                     | 97%                                    | 95%                                    | 100%                                   |
| EASTERN ALLIANCE INSURANCE          | 59%                                     | 81%                                    | 80%                                    | 88%                                    |
| ELECTRIC INSURANCE                  | 78%                                     | 92%                                    | 75%                                    | 100%                                   |
| EMPLOYERS HOLDING GROUP*            | 8%                                      | 50%                                    | 50%                                    | 20%                                    |
| ESIS                                | 13%                                     | 26%                                    | 26%                                    | 57%                                    |
| EVEREST REINS HOLDINGS GROUP        | 70%                                     | 100%                                   | 100%                                   | 100%                                   |
| FAIRFAX FINANCIAL GROUP*            | 64%                                     | 50%                                    | 50%                                    | 86%                                    |
| FEDERATED MUTUAL INSURANCE          | 60%                                     | 80%                                    | 40%                                    | 50%                                    |
| FRANKENMUTH INSURANCE*              | 0%                                      | 100%                                   | 100%                                   | No filings                             |
| FUTURECOMP                          | 94%                                     | 96%                                    | 88%                                    | 97%                                    |
| GALLAGHER BASSETT SERVICES          | 72%                                     | 68%                                    | 67%                                    | 93%                                    |
| GREAT DIVIDE INSURANCE*             | 0%                                      | No filings                             | No filings                             | No filings                             |
| GUARD INSURANCE                     | 69%                                     | 83%                                    | 33%                                    | 50%                                    |

## Lost Time FROI and Initial Indemnity Payments Annual

| Insurance Company                                     | Total Lost Time<br>FROIs Filed | Lost Time FROIs<br>Filed Timely | Compliance<br>Percentage | Total Initial<br>Indemnity<br>Payments Made | Initial Indemnity<br>Payments Made<br>Timely | Complian<br>Percenta |          |
|-------------------------------------------------------|--------------------------------|---------------------------------|--------------------------|---------------------------------------------|----------------------------------------------|----------------------|----------|
| ACADIA INSURANCE                                      | FROIs Filed                    | Timely FROIs                    | Compliance               | Payments Made                               | Timely Payments                              | Complian             | тсе      |
| CA010 ACADIA INSURANCE                                | 210                            | 162                             | 77%                      | 75                                          | 70                                           | 93%                  |          |
| Total                                                 | 210                            | 162                             | 77% 🔻                    | 75                                          | 70                                           | 93%                  | <b>A</b> |
| ACADIA INSURANCE Group Total                          | 210                            | 162                             | 77%                      | 75                                          | 70                                           | 93%                  | _        |
| ACCIDENT FUND INSURANCE                               | FROIs Filed                    | Timely FROIs                    | Compliance               | Payments Made                               | Timely Payments                              | Complian             | тсе      |
| ACCIDENT FUND INSURANCE                               | *                              | *                               | *                        | *                                           | *                                            | *                    |          |
| Total                                                 | *                              | *                               | *                        | *                                           | *                                            | *                    |          |
| ACCIDENT FUND INSURANCE TPA Administered Claims       |                                |                                 |                          |                                             |                                              |                      |          |
| CA190 GALLAGHER BASSETT SERVICES                      | 16                             | 7                               | 44%                      | 4                                           | 0                                            | 0%                   |          |
| TPA Total                                             | 16                             | 7                               | 44%                      | 4                                           | 0                                            | 0%                   | •        |
| ACCIDENT FUND INSURANCE Group Total                   | 16                             | 7                               | 44%                      | 4                                           | 0                                            | 0%                   | •        |
| ACUITY MUTUAL INSURANCE CA418 ACUITY MUTUAL INSURANCE | FROIs Filed                    | Timely FROIs                    | Compliance<br>67%        | Payments Made                               | Timely Payments                              | Compliar<br>100%     | тсе      |
| Total                                                 | 6                              | 4                               | 67%                      | 2                                           | 2                                            | 100%                 | <b>A</b> |
| ACUITY MUTUAL INSURANCE Group Total                   | 6                              | 4                               | 67%                      | 2                                           | 2                                            | 100%                 | <b>A</b> |
| AIG INSURANCE                                         | FROIs Filed                    | Timely FROIs                    | Compliance               | Payments Made                               | Timely Payments                              | Compliar             | 1CE      |
| CA015 AIG CLAIMS, INC                                 | 6                              | 2                               | 33%                      | 2                                           | 2                                            | 100%                 |          |
| Total                                                 | 6                              | 2                               | 33% ▼                    | 2                                           | 2                                            | 100%                 | <b>A</b> |
| AIG INSURANCE TPA Administered Claims                 |                                |                                 |                          |                                             |                                              |                      |          |
| CA040 BROADSPIRE SERVICES                             | 11                             | 3                               | 27%                      | 7                                           | 4                                            | 57%                  |          |
| CA070 CANNON COCHRAN MANAGEMENT SERVICES              | 1                              | 1                               | 100%                     | No Filings                                  | No Filings                                   | No Filings           |          |
| CA116 CORVEL ENTERPRISE COMP                          | 14                             | 4                               | 29%                      | 4                                           | 2                                            | 50%                  |          |
| CA117 COTTINGHAM & BUTLER CLAIMS SERVICES             | 1                              | 1                               | 100%                     | No Filings                                  | No Filings                                   | No Filings           |          |
| CA160 ESIS                                            | 29                             | 3                               | 10%                      | 22                                          | 3                                            | 14%                  |          |
| CA190 GALLAGHER BASSETT SERVICES                      | 106                            | 85                              | 80%                      | 31                                          | 27                                           | 87%                  |          |
| CA204 HELMSMAN MANAGEMENT SERVICES                    | 100                            | 81                              | 81%                      | 9                                           | 6                                            | 67%                  |          |
| CA300 SEDGWICK CLAIMS MANAGEMENT SERVICES             | 768                            | 645                             | 84%                      | 272                                         | 266                                          | 98%                  |          |
| TPA Total                                             | 1030                           | 823                             | 80% ▼                    | 345                                         | 308                                          | 89%                  | <b>A</b> |
| AIG INSURANCE Group Total                             | 1036                           | 825                             | 80% 🔻                    | 347                                         | 310                                          | 89%                  | _        |
| AIM MUTUAL GROUP                                      | FROIs Filed                    | Timely FROIs                    | Compliance               | Payments Made                               | Timely Payments                              | Compliar             | псе      |
| CA472 AIM MUTUAL INSURANCE                            | 29                             | 13                              | 45%                      | 15                                          | 13                                           | 87%                  |          |
| Total                                                 | 29                             | 13                              | 45% ▼                    | 15                                          | 13                                           | 87%                  | •        |
| AIM MUTUAL GROUP Group Total                          | 29                             | 13                              | 45%                      | 15                                          | 13                                           | 87%                  |          |