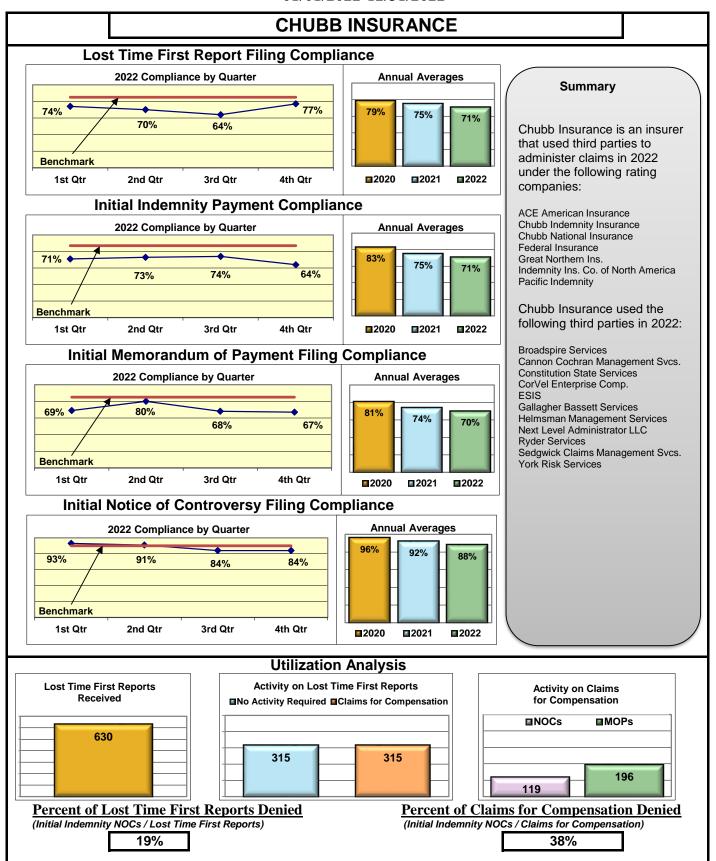

#### **ENTITY OVERVIEW**

| Insurance Group                     | FROI<br>Compliance<br>Benchmark:<br>85% | PAY<br>Compliance<br>Benchmark:<br>87% | MOP<br>Compliance<br>Benchmark:<br>85% | NOC<br>Compliance<br>Benchmark:<br>90% |
|-------------------------------------|-----------------------------------------|----------------------------------------|----------------------------------------|----------------------------------------|
| ACADIA INSURANCE                    | 77%                                     | 93%                                    | 92%                                    | 88%                                    |
| ACCIDENT FUND INSURANCE*            | 44%                                     | 0%                                     | 25%                                    | 100%                                   |
| ACUITY MUTUAL INSURANCE*            | 67%                                     | 100%                                   | 100%                                   | 100%                                   |
| AIG INSURANCE                       | 80%                                     | 89%                                    | 86%                                    | 94%                                    |
| AIM MUTUAL GROUP                    | 45%                                     | 87%                                    | 87%                                    | 100%                                   |
| AMERICAN FINANCIAL GROUP            | 75%                                     | 83%                                    | 67%                                    | 100%                                   |
| AMERISURE INSURANCE*                | 40%                                     | 100%                                   | 100%                                   |                                        |
|                                     |                                         |                                        |                                        | No filings                             |
| AMTRUST INSURANCE                   | 17%                                     | 78%                                    | 39%<br>76%                             | 55%<br>82%                             |
| ARCHINSURANCE                       | 62%                                     | 100%                                   | 100%                                   |                                        |
| ARGONAUT INS GROUP*                 | 50%                                     |                                        |                                        | No filings                             |
| BATH IRON WORKS                     | 92%                                     | 86%                                    | 98%                                    | 100%                                   |
| BERKLEY CASUALTY*                   | 67%                                     | 50%                                    | 0%                                     | No filings                             |
| BERKSHIRE HATHAWAY GROUP            | 20%                                     | 67%                                    | 0%                                     | No filings                             |
| BROADSPIRE SERVICES                 | 48%                                     | 72%                                    | 66%                                    | 83%                                    |
| CANNON COCHRAN MANAGEMENT SERVICES  | 70%                                     | 77%                                    | 67%                                    | 94%                                    |
| CAROLINA CASUALTY INS CO            | 68%                                     | 67%                                    | 56%                                    | 100%                                   |
| CHESTERFIELD SERVICES*              | 50%                                     | 100%                                   | 100%                                   | No filings                             |
| CHUBB INSURANCE                     | 71%                                     | 71%                                    | 70%                                    | 88%                                    |
| CHURCH MUTUAL INSURANCE*            | 25%                                     | 75%                                    | 50%                                    | No filings                             |
| CIANBRO CORPORATION*                | 100%                                    | 100%                                   | 100%                                   | No filings                             |
| CINCINNATI FINANCIAL GROUP*         | 54%                                     | 0%                                     | 0%                                     | 75%                                    |
| CNA INSURANCE                       | 38%                                     | 86%                                    | 90%                                    | 67%                                    |
| CONSTITUTION STATE SERVICES         | 31%                                     | 67%                                    | 62%                                    | 78%                                    |
| CONTINENTAL INDEMNITY*              | 100%                                    | 100%                                   | 100%                                   | No filings                             |
| CONTINENTAL WESTERN INSURANCE*      | 50%                                     | No filings                             | No filings                             | No filings                             |
| CORVEL ENTERPRISE COMP              | 51%                                     | 78%                                    | 66%                                    | 73%                                    |
| COTTINGHAM & BUTLER CLAIMS SERVICES | 76%                                     | 48%                                    | 35%                                    | 25%                                    |
| CREATIVE RISK SOLUTIONS*            | 0%                                      | 100%                                   | 67%                                    | No filings                             |
| CROSS INSURANCE                     | 94%                                     | 97%                                    | 95%                                    | 100%                                   |
| EASTERN ALLIANCE INSURANCE          | 59%                                     | 81%                                    | 80%                                    | 88%                                    |
| ELECTRIC INSURANCE                  | 78%                                     | 92%                                    | 75%                                    | 100%                                   |
| EMPLOYERS HOLDING GROUP*            | 8%                                      | 50%                                    | 50%                                    | 20%                                    |
| ESIS                                | 13%                                     | 26%                                    | 26%                                    | 57%                                    |
| EVEREST REINS HOLDINGS GROUP        | 70%                                     | 100%                                   | 100%                                   | 100%                                   |
| FAIRFAX FINANCIAL GROUP*            | 64%                                     | 50%                                    | 50%                                    | 86%                                    |
| FEDERATED MUTUAL INSURANCE          | 60%                                     | 80%                                    | 40%                                    | 50%                                    |
| FRANKENMUTH INSURANCE*              | 0%                                      | 100%                                   | 100%                                   | No filings                             |
| FUTURECOMP                          | 94%                                     | 96%                                    | 88%                                    | 97%                                    |
| GALLAGHER BASSETT SERVICES          | 72%                                     | 68%                                    | 67%                                    | 93%                                    |
| GREAT DIVIDE INSURANCE*             | 0%                                      | No filings                             | No filings                             | No filings                             |
| GUARD INSURANCE                     | 69%                                     | 83%                                    | 33%                                    | 50%                                    |

#### **ENTITY OVERVIEW**

| Incompany Consum                           | FROI<br>Compliance | PAY<br>Compliance | MOP<br>Compliance | NOC<br>Compliance |
|--------------------------------------------|--------------------|-------------------|-------------------|-------------------|
| Insurance Group                            | Benchmark:<br>85%  | Benchmark:<br>87% | Benchmark:<br>85% | Benchmark: 90%    |
|                                            |                    |                   |                   |                   |
| HANNAFORD BROTHERS                         | 73%                | 82%               | 79%               | 88%               |
| HANOVER INSURANCE                          | 26%                | 60%               | 60%               | 83%               |
| HARTFORD INSURANCE                         | 67%                | 83%               | 76%               | 86%               |
| HELMSMAN MANAGEMENT SERVICES               | 70%                | 72%               | 61%               | 92%               |
| HOUSTON INT INS GROUP*                     | 86%                | 100%              | 100%              | 100%              |
| LIBERTY MUTUAL INSURANCE                   | 55%                | 76%               | 79%               | 85%               |
| MAINE AUTOMOBILE DEALERS ASSOCIATION*      | 0%                 | 0%                | 0%                | 0%                |
| MAINE EMPLOYERS' MUTUAL INSURANCE          | 65%                | 83%               | 75%               | 90%               |
| MAINE HEALTHCARE ASSOCIATION               | 82%                | 93%               | 95%               | 95%               |
| MAINE MOTOR TRANSPORT ASSOCIATION          | 95%                | 95%               | 100%              | 95%               |
| MAINE MUNICIPAL ASSOCIATION                | 94%                | 93%               | 91%               | 96%               |
| MAINE SCHOOL MANAGEMENT ASSOCIATION        | 89%                | 96%               | 96%               | 97%               |
| MARKEL CORP GROUP*                         | 29%                | 75%               | 50%               | No filings        |
| MEADOWBROOK INSURANCE                      | 58%                | 100%              | 100%              | No filings        |
| MITSUI SUMITOMO INS CO OF AMERICA*         | 100%               | 100%              | 100%              | 100%              |
| NEXT LEVEL ADMINISTRATOR LLC*              | 50%                | 43%               | 0%                | No filings        |
| NORTH AMERICAN RISK SERVICES*              | 0%                 | No filings        | No filings        | No filings        |
| OLD REPUBLIC INSURANCE                     | 72%                | 73%               | 66%               | 88%               |
| PENNSYLVANIA MFG ASSN                      | 57%                | 63%               | 75%               | 75%               |
| PROTECTIVE INSURANCE                       | 33%                | 40%               | 40%               | 50%               |
| QBE INSURANCE GROUP                        | 37%                | 63%               | 63%               | 100%              |
| RISK ENTERPRISE MANAGEMENT*                | 0%                 | No filings        | No filings        | 0%                |
| RYDER SERVICES*                            | 33%                | No filings        | No filings        | No filings        |
| SAFETY NATIONAL CASUALTY CORP              | 65%                | 79%               | 82%               | 88%               |
| SAGAMORE INSURANCE*                        | 60%                | 67%               | 33%               | 100%              |
| SEDGWICK CLAIMS MANAGEMENT SERVICES        | 81%                | 92%               | 90%               | 92%               |
| SENTRY INSURANCE                           | 52%                | 67%               | 64%               | 78%               |
| SERVICE AMERICAN INDEMNITY                 | 47%                | 60%               | 50%               | 100%              |
| SOMPO JAPAN INSURANCE*                     | 67%                | 100%              | 100%              | No filings        |
| STARNET INSURANCE*                         | No filings         | 100%              | 0%                | No filings        |
| STARR INDEMNITY INSURANCE                  | 70%                | 72%               | 68%               | 92%               |
| STARSTONE NATIONAL INSURANCE               | 64%                | 43%               | 0%                | No filings        |
| STATE OF MAINE WORKERS' COMPENSATION TRUST | 85%                | 94%               | 77%               | 97%               |
| SYNERNET                                   | 95%                | 98%               | 88%               | 99%               |
| THE AMERICAN EQUITY UNDERWRITERS*          | 25%                | No filings        | No filings        | No filings        |
| TOKIO MARINE INSURANCE*                    | 0%                 | 0%                | 0%                | 0%                |
| TRAVELERS INSURANCE                        | 35%                | 79%               | 62%               | 86%               |
| TYSON FOODS INC*                           | 14%                | 100%              | 100%              | 100%              |
| UTICA MUTUAL INSURANCE*                    | 67%                | 100%              | 0%                | No filings        |