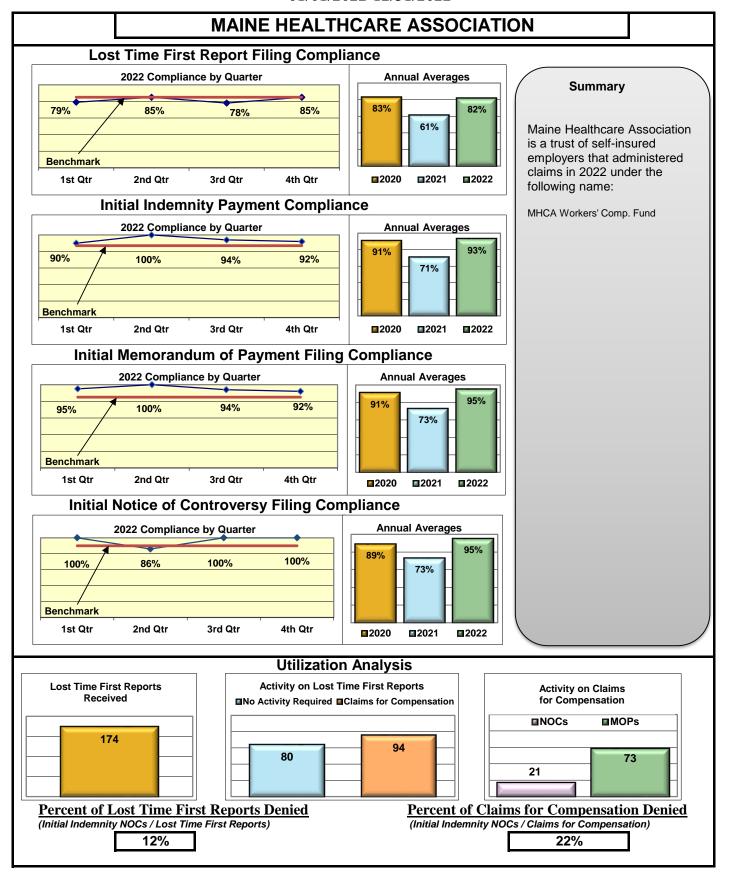

#### **ENTITY OVERVIEW**

| Insurance Group                     | FROI<br>Compliance<br>Benchmark:<br>85% | PAY<br>Compliance<br>Benchmark:<br>87% | MOP<br>Compliance<br>Benchmark:<br>85% | NOC<br>Compliance<br>Benchmark:<br>90% |
|-------------------------------------|-----------------------------------------|----------------------------------------|----------------------------------------|----------------------------------------|
| ACADIA INSURANCE                    | 77%                                     | 93%                                    | 92%                                    | 88%                                    |
| ACCIDENT FUND INSURANCE*            | 44%                                     | 0%                                     | 25%                                    | 100%                                   |
| ACUITY MUTUAL INSURANCE*            | 67%                                     | 100%                                   | 100%                                   | 100%                                   |
| AIG INSURANCE                       | 80%                                     | 89%                                    | 86%                                    | 94%                                    |
| AIM MUTUAL GROUP                    | 45%                                     | 87%                                    | 87%                                    | 100%                                   |
| AMERICAN FINANCIAL GROUP            | 75%                                     | 83%                                    | 67%                                    | 100%                                   |
| AMERISURE INSURANCE*                | 40%                                     | 100%                                   | 100%                                   |                                        |
|                                     |                                         |                                        |                                        | No filings                             |
| AMTRUST INSURANCE                   | 17%                                     | 78%                                    | 39%<br>76%                             | 55%<br>82%                             |
| ARCHINSURANCE                       | 62%                                     | 100%                                   | 100%                                   |                                        |
| ARGONAUT INS GROUP*                 | 50%                                     |                                        |                                        | No filings                             |
| BATH IRON WORKS                     | 92%                                     | 86%                                    | 98%                                    | 100%                                   |
| BERKLEY CASUALTY*                   | 67%                                     | 50%                                    | 0%                                     | No filings                             |
| BERKSHIRE HATHAWAY GROUP            | 20%                                     | 67%                                    | 0%                                     | No filings                             |
| BROADSPIRE SERVICES                 | 48%                                     | 72%                                    | 66%                                    | 83%                                    |
| CANNON COCHRAN MANAGEMENT SERVICES  | 70%                                     | 77%                                    | 67%                                    | 94%                                    |
| CAROLINA CASUALTY INS CO            | 68%                                     | 67%                                    | 56%                                    | 100%                                   |
| CHESTERFIELD SERVICES*              | 50%                                     | 100%                                   | 100%                                   | No filings                             |
| CHUBB INSURANCE                     | 71%                                     | 71%                                    | 70%                                    | 88%                                    |
| CHURCH MUTUAL INSURANCE*            | 25%                                     | 75%                                    | 50%                                    | No filings                             |
| CIANBRO CORPORATION*                | 100%                                    | 100%                                   | 100%                                   | No filings                             |
| CINCINNATI FINANCIAL GROUP*         | 54%                                     | 0%                                     | 0%                                     | 75%                                    |
| CNA INSURANCE                       | 38%                                     | 86%                                    | 90%                                    | 67%                                    |
| CONSTITUTION STATE SERVICES         | 31%                                     | 67%                                    | 62%                                    | 78%                                    |
| CONTINENTAL INDEMNITY*              | 100%                                    | 100%                                   | 100%                                   | No filings                             |
| CONTINENTAL WESTERN INSURANCE*      | 50%                                     | No filings                             | No filings                             | No filings                             |
| CORVEL ENTERPRISE COMP              | 51%                                     | 78%                                    | 66%                                    | 73%                                    |
| COTTINGHAM & BUTLER CLAIMS SERVICES | 76%                                     | 48%                                    | 35%                                    | 25%                                    |
| CREATIVE RISK SOLUTIONS*            | 0%                                      | 100%                                   | 67%                                    | No filings                             |
| CROSS INSURANCE                     | 94%                                     | 97%                                    | 95%                                    | 100%                                   |
| EASTERN ALLIANCE INSURANCE          | 59%                                     | 81%                                    | 80%                                    | 88%                                    |
| ELECTRIC INSURANCE                  | 78%                                     | 92%                                    | 75%                                    | 100%                                   |
| EMPLOYERS HOLDING GROUP*            | 8%                                      | 50%                                    | 50%                                    | 20%                                    |
| ESIS                                | 13%                                     | 26%                                    | 26%                                    | 57%                                    |
| EVEREST REINS HOLDINGS GROUP        | 70%                                     | 100%                                   | 100%                                   | 100%                                   |
| FAIRFAX FINANCIAL GROUP*            | 64%                                     | 50%                                    | 50%                                    | 86%                                    |
| FEDERATED MUTUAL INSURANCE          | 60%                                     | 80%                                    | 40%                                    | 50%                                    |
| FRANKENMUTH INSURANCE*              | 0%                                      | 100%                                   | 100%                                   | No filings                             |
| FUTURECOMP                          | 94%                                     | 96%                                    | 88%                                    | 97%                                    |
| GALLAGHER BASSETT SERVICES          | 72%                                     | 68%                                    | 67%                                    | 93%                                    |
| GREAT DIVIDE INSURANCE*             | 0%                                      | No filings                             | No filings                             | No filings                             |
| GUARD INSURANCE                     | 69%                                     | 83%                                    | 33%                                    | 50%                                    |