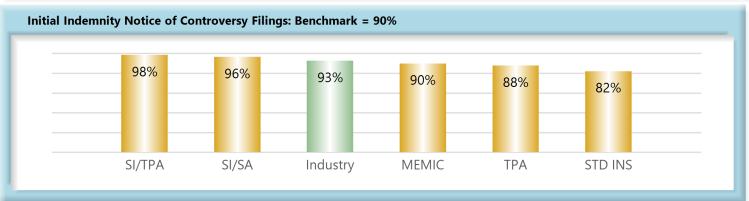

#### D. Initial Indemnity Notice of Controversy Filings

The Board's benchmark for initial indemnity Notice of Controversy (NOC) filings within 14 days is 90%.

• **Benchmark Exceeded.** Ninety-three percent (93%) of initial indemnity NOC filings were within 14 days.

#### INITIAL INDEMNITY NOTICE OF CONTROVERSY FILINGS

| Table 10: Received Within |       |      |  |  |
|---------------------------|-------|------|--|--|
| 0-14 Days                 | 2,959 | 93%  |  |  |
| 15-21 Days                | 113   | 4%   |  |  |
| 22-44 Days                | 82    | 3%   |  |  |
| 45+ Days                  | 39    | 1%   |  |  |
| ? Days                    | 1     | 0%   |  |  |
| Total                     | 3,194 | 100% |  |  |

<sup>\*</sup>The percentages may not always add to 100% due to rounding

| Table 11: Above vs Below Benchmark |    |      |  |
|------------------------------------|----|------|--|
| At/Above                           | 32 | 51%  |  |
| Below                              | 31 | 49%  |  |
| Total                              | 63 | 100% |  |

#### **Summary**

Notice of Controversy filings typically hover slightly above benchmark, with 2022 being no exception. Chart 12 shows the high compliance in this area.

As can be seen in Chart 11, although the benchmark is being exceeded, 49 percent of insurers are still below compliance.