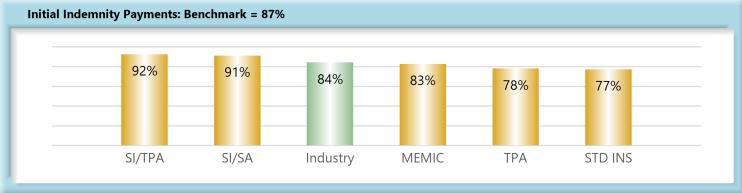

#### **B.** Initial Indemnity Payments

The Board's benchmark for initial indemnity payments within 14 days is 87%.

• **Benchmark Not Met.** Eighty-four percent (84%) of initial indemnity payments were within 14 days.

#### INITIAL INDEMNITY PAYMENTS

<sup>\*</sup>The percentages may not always add to 100% due to rounding

| <b>Table 7: Above vs Below Benchmark</b> |    |      |  |
|------------------------------------------|----|------|--|
| At/Above                                 | 30 | 38%  |  |
| Below                                    | 49 | 62%  |  |
| Total                                    | 79 | 100% |  |

#### **Summary**

Timely indemnity payments are very important to injured workers. Although compliance is below benchmark by 3 percent, a good majority of injured workers are receiving payments in a reasonable timeframe, as can be seen in Table 6.

Even though a majority of injured workers are receiving payments in a reasonable timeframe, only 38 percent of insurers are at or above compliance. Monitoring is identifying solutions to improve compliance of the 62 percent not meeting the obligation to make timely indemnity payments.