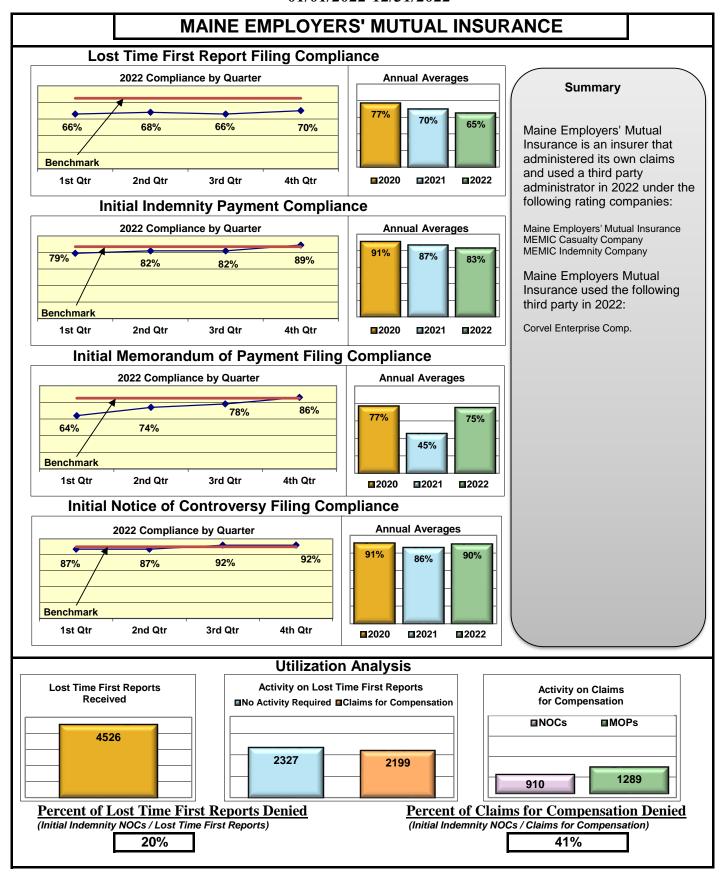

#### **ENTITY OVERVIEW**

| Insurance Group                     | FROI<br>Compliance<br>Benchmark:<br>85% | PAY<br>Compliance<br>Benchmark:<br>87% | MOP<br>Compliance<br>Benchmark:<br>85% | NOC<br>Compliance<br>Benchmark:<br>90% |
|-------------------------------------|-----------------------------------------|----------------------------------------|----------------------------------------|----------------------------------------|
| ACADIA INSURANCE                    | 77%                                     | 93%                                    | 92%                                    | 88%                                    |
| ACCIDENT FUND INSURANCE*            | 44%                                     | 0%                                     | 25%                                    | 100%                                   |
| ACUITY MUTUAL INSURANCE*            | 67%                                     | 100%                                   | 100%                                   | 100%                                   |
| AIG INSURANCE                       | 80%                                     | 89%                                    | 86%                                    | 94%                                    |
| AIM MUTUAL GROUP                    | 45%                                     | 87%                                    | 87%                                    | 100%                                   |
| AMERICAN FINANCIAL GROUP            | 75%                                     | 83%                                    | 67%                                    | 100%                                   |
| AMERISURE INSURANCE*                | 40%                                     | 100%                                   | 100%                                   |                                        |
|                                     |                                         |                                        |                                        | No filings                             |
| AMTRUST INSURANCE                   | 17%                                     | 78%                                    | 39%<br>76%                             | 55%<br>82%                             |
| ARCHINSURANCE                       | 62%                                     | 100%                                   | 100%                                   |                                        |
| ARGONAUT INS GROUP*                 | 50%                                     |                                        |                                        | No filings                             |
| BATH IRON WORKS                     | 92%                                     | 86%                                    | 98%                                    | 100%                                   |
| BERKLEY CASUALTY*                   | 67%                                     | 50%                                    | 0%                                     | No filings                             |
| BERKSHIRE HATHAWAY GROUP            | 20%                                     | 67%                                    | 0%                                     | No filings                             |
| BROADSPIRE SERVICES                 | 48%                                     | 72%                                    | 66%                                    | 83%                                    |
| CANNON COCHRAN MANAGEMENT SERVICES  | 70%                                     | 77%                                    | 67%                                    | 94%                                    |
| CAROLINA CASUALTY INS CO            | 68%                                     | 67%                                    | 56%                                    | 100%                                   |
| CHESTERFIELD SERVICES*              | 50%                                     | 100%                                   | 100%                                   | No filings                             |
| CHUBB INSURANCE                     | 71%                                     | 71%                                    | 70%                                    | 88%                                    |
| CHURCH MUTUAL INSURANCE*            | 25%                                     | 75%                                    | 50%                                    | No filings                             |
| CIANBRO CORPORATION*                | 100%                                    | 100%                                   | 100%                                   | No filings                             |
| CINCINNATI FINANCIAL GROUP*         | 54%                                     | 0%                                     | 0%                                     | 75%                                    |
| CNA INSURANCE                       | 38%                                     | 86%                                    | 90%                                    | 67%                                    |
| CONSTITUTION STATE SERVICES         | 31%                                     | 67%                                    | 62%                                    | 78%                                    |
| CONTINENTAL INDEMNITY*              | 100%                                    | 100%                                   | 100%                                   | No filings                             |
| CONTINENTAL WESTERN INSURANCE*      | 50%                                     | No filings                             | No filings                             | No filings                             |
| CORVEL ENTERPRISE COMP              | 51%                                     | 78%                                    | 66%                                    | 73%                                    |
| COTTINGHAM & BUTLER CLAIMS SERVICES | 76%                                     | 48%                                    | 35%                                    | 25%                                    |
| CREATIVE RISK SOLUTIONS*            | 0%                                      | 100%                                   | 67%                                    | No filings                             |
| CROSS INSURANCE                     | 94%                                     | 97%                                    | 95%                                    | 100%                                   |
| EASTERN ALLIANCE INSURANCE          | 59%                                     | 81%                                    | 80%                                    | 88%                                    |
| ELECTRIC INSURANCE                  | 78%                                     | 92%                                    | 75%                                    | 100%                                   |
| EMPLOYERS HOLDING GROUP*            | 8%                                      | 50%                                    | 50%                                    | 20%                                    |
| ESIS                                | 13%                                     | 26%                                    | 26%                                    | 57%                                    |
| EVEREST REINS HOLDINGS GROUP        | 70%                                     | 100%                                   | 100%                                   | 100%                                   |
| FAIRFAX FINANCIAL GROUP*            | 64%                                     | 50%                                    | 50%                                    | 86%                                    |
| FEDERATED MUTUAL INSURANCE          | 60%                                     | 80%                                    | 40%                                    | 50%                                    |
| FRANKENMUTH INSURANCE*              | 0%                                      | 100%                                   | 100%                                   | No filings                             |
| FUTURECOMP                          | 94%                                     | 96%                                    | 88%                                    | 97%                                    |
| GALLAGHER BASSETT SERVICES          | 72%                                     | 68%                                    | 67%                                    | 93%                                    |
| GREAT DIVIDE INSURANCE*             | 0%                                      | No filings                             | No filings                             | No filings                             |
| GUARD INSURANCE                     | 69%                                     | 83%                                    | 33%                                    | 50%                                    |