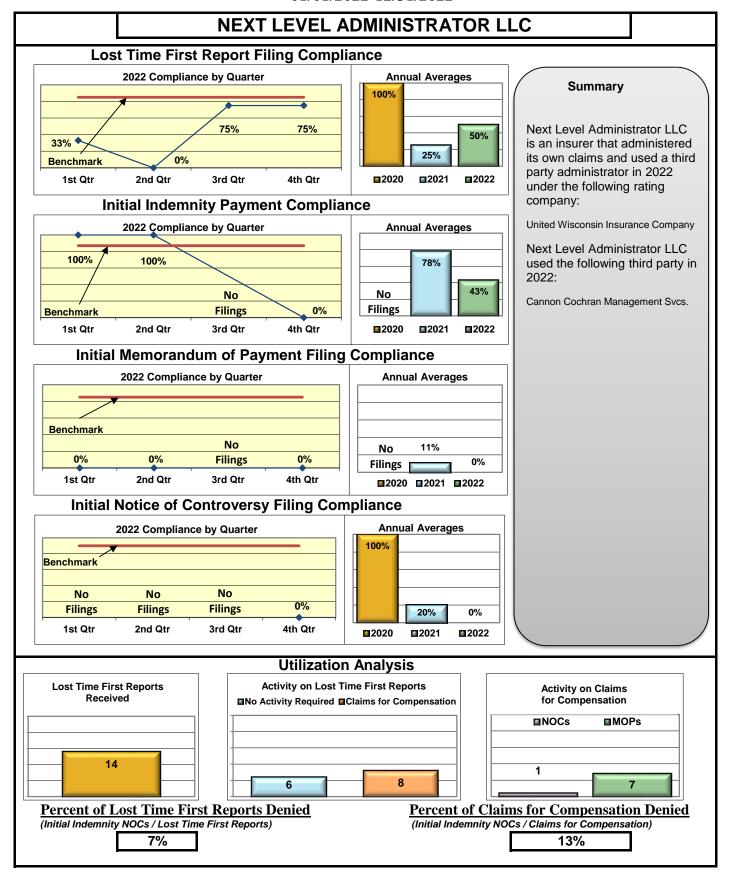

#### **ENTITY OVERVIEW**

| Insurance Group                     | FROI<br>Compliance<br>Benchmark:<br>85% | PAY<br>Compliance<br>Benchmark:<br>87% | MOP<br>Compliance<br>Benchmark:<br>85% | NOC<br>Compliance<br>Benchmark:<br>90% |
|-------------------------------------|-----------------------------------------|----------------------------------------|----------------------------------------|----------------------------------------|
| ACADIA INSURANCE                    | 77%                                     | 93%                                    | 92%                                    | 88%                                    |
| ACCIDENT FUND INSURANCE*            | 44%                                     | 0%                                     | 25%                                    | 100%                                   |
| ACUITY MUTUAL INSURANCE*            | 67%                                     | 100%                                   | 100%                                   | 100%                                   |
| AIG INSURANCE                       | 80%                                     | 89%                                    | 86%                                    | 94%                                    |
| AIM MUTUAL GROUP                    | 45%                                     | 87%                                    | 87%                                    | 100%                                   |
| AMERICAN FINANCIAL GROUP            | 75%                                     | 83%                                    | 67%                                    | 100%                                   |
| AMERISURE INSURANCE*                | 40%                                     | 100%                                   | 100%                                   |                                        |
|                                     |                                         |                                        |                                        | No filings                             |
| AMTRUST INSURANCE                   | 17%                                     | 78%                                    | 39%<br>76%                             | 55%<br>82%                             |
| ARCHINSURANCE                       | 62%                                     | 100%                                   | 100%                                   |                                        |
| ARGONAUT INS GROUP*                 | 50%                                     |                                        |                                        | No filings                             |
| BATH IRON WORKS                     | 92%                                     | 86%                                    | 98%                                    | 100%                                   |
| BERKLEY CASUALTY*                   | 67%                                     | 50%                                    | 0%                                     | No filings                             |
| BERKSHIRE HATHAWAY GROUP            | 20%                                     | 67%                                    | 0%                                     | No filings                             |
| BROADSPIRE SERVICES                 | 48%                                     | 72%                                    | 66%                                    | 83%                                    |
| CANNON COCHRAN MANAGEMENT SERVICES  | 70%                                     | 77%                                    | 67%                                    | 94%                                    |
| CAROLINA CASUALTY INS CO            | 68%                                     | 67%                                    | 56%                                    | 100%                                   |
| CHESTERFIELD SERVICES*              | 50%                                     | 100%                                   | 100%                                   | No filings                             |
| CHUBB INSURANCE                     | 71%                                     | 71%                                    | 70%                                    | 88%                                    |
| CHURCH MUTUAL INSURANCE*            | 25%                                     | 75%                                    | 50%                                    | No filings                             |
| CIANBRO CORPORATION*                | 100%                                    | 100%                                   | 100%                                   | No filings                             |
| CINCINNATI FINANCIAL GROUP*         | 54%                                     | 0%                                     | 0%                                     | 75%                                    |
| CNA INSURANCE                       | 38%                                     | 86%                                    | 90%                                    | 67%                                    |
| CONSTITUTION STATE SERVICES         | 31%                                     | 67%                                    | 62%                                    | 78%                                    |
| CONTINENTAL INDEMNITY*              | 100%                                    | 100%                                   | 100%                                   | No filings                             |
| CONTINENTAL WESTERN INSURANCE*      | 50%                                     | No filings                             | No filings                             | No filings                             |
| CORVEL ENTERPRISE COMP              | 51%                                     | 78%                                    | 66%                                    | 73%                                    |
| COTTINGHAM & BUTLER CLAIMS SERVICES | 76%                                     | 48%                                    | 35%                                    | 25%                                    |
| CREATIVE RISK SOLUTIONS*            | 0%                                      | 100%                                   | 67%                                    | No filings                             |
| CROSS INSURANCE                     | 94%                                     | 97%                                    | 95%                                    | 100%                                   |
| EASTERN ALLIANCE INSURANCE          | 59%                                     | 81%                                    | 80%                                    | 88%                                    |
| ELECTRIC INSURANCE                  | 78%                                     | 92%                                    | 75%                                    | 100%                                   |
| EMPLOYERS HOLDING GROUP*            | 8%                                      | 50%                                    | 50%                                    | 20%                                    |
| ESIS                                | 13%                                     | 26%                                    | 26%                                    | 57%                                    |
| EVEREST REINS HOLDINGS GROUP        | 70%                                     | 100%                                   | 100%                                   | 100%                                   |
| FAIRFAX FINANCIAL GROUP*            | 64%                                     | 50%                                    | 50%                                    | 86%                                    |
| FEDERATED MUTUAL INSURANCE          | 60%                                     | 80%                                    | 40%                                    | 50%                                    |
| FRANKENMUTH INSURANCE*              | 0%                                      | 100%                                   | 100%                                   | No filings                             |
| FUTURECOMP                          | 94%                                     | 96%                                    | 88%                                    | 97%                                    |
| GALLAGHER BASSETT SERVICES          | 72%                                     | 68%                                    | 67%                                    | 93%                                    |
| GREAT DIVIDE INSURANCE*             | 0%                                      | No filings                             | No filings                             | No filings                             |
| GUARD INSURANCE                     | 69%                                     | 83%                                    | 33%                                    | 50%                                    |

#### **ENTITY OVERVIEW**

| Incompany Consum                           | FROI<br>Compliance | PAY<br>Compliance | MOP<br>Compliance | NOC<br>Compliance |
|--------------------------------------------|--------------------|-------------------|-------------------|-------------------|
| Insurance Group                            | Benchmark:<br>85%  | Benchmark:<br>87% | Benchmark:<br>85% | Benchmark: 90%    |
|                                            |                    |                   |                   |                   |
| HANNAFORD BROTHERS                         | 73%                | 82%               | 79%               | 88%               |
| HANOVER INSURANCE                          | 26%                | 60%               | 60%               | 83%               |
| HARTFORD INSURANCE                         | 67%                | 83%               | 76%               | 86%               |
| HELMSMAN MANAGEMENT SERVICES               | 70%                | 72%               | 61%               | 92%               |
| HOUSTON INT INS GROUP*                     | 86%                | 100%              | 100%              | 100%              |
| LIBERTY MUTUAL INSURANCE                   | 55%                | 76%               | 79%               | 85%               |
| MAINE AUTOMOBILE DEALERS ASSOCIATION*      | 0%                 | 0%                | 0%                | 0%                |
| MAINE EMPLOYERS' MUTUAL INSURANCE          | 65%                | 83%               | 75%               | 90%               |
| MAINE HEALTHCARE ASSOCIATION               | 82%                | 93%               | 95%               | 95%               |
| MAINE MOTOR TRANSPORT ASSOCIATION          | 95%                | 95%               | 100%              | 95%               |
| MAINE MUNICIPAL ASSOCIATION                | 94%                | 93%               | 91%               | 96%               |
| MAINE SCHOOL MANAGEMENT ASSOCIATION        | 89%                | 96%               | 96%               | 97%               |
| MARKEL CORP GROUP*                         | 29%                | 75%               | 50%               | No filings        |
| MEADOWBROOK INSURANCE                      | 58%                | 100%              | 100%              | No filings        |
| MITSUI SUMITOMO INS CO OF AMERICA*         | 100%               | 100%              | 100%              | 100%              |
| NEXT LEVEL ADMINISTRATOR LLC*              | 50%                | 43%               | 0%                | No filings        |
| NORTH AMERICAN RISK SERVICES*              | 0%                 | No filings        | No filings        | No filings        |
| OLD REPUBLIC INSURANCE                     | 72%                | 73%               | 66%               | 88%               |
| PENNSYLVANIA MFG ASSN                      | 57%                | 63%               | 75%               | 75%               |
| PROTECTIVE INSURANCE                       | 33%                | 40%               | 40%               | 50%               |
| QBE INSURANCE GROUP                        | 37%                | 63%               | 63%               | 100%              |
| RISK ENTERPRISE MANAGEMENT*                | 0%                 | No filings        | No filings        | 0%                |
| RYDER SERVICES*                            | 33%                | No filings        | No filings        | No filings        |
| SAFETY NATIONAL CASUALTY CORP              | 65%                | 79%               | 82%               | 88%               |
| SAGAMORE INSURANCE*                        | 60%                | 67%               | 33%               | 100%              |
| SEDGWICK CLAIMS MANAGEMENT SERVICES        | 81%                | 92%               | 90%               | 92%               |
| SENTRY INSURANCE                           | 52%                | 67%               | 64%               | 78%               |
| SERVICE AMERICAN INDEMNITY                 | 47%                | 60%               | 50%               | 100%              |
| SOMPO JAPAN INSURANCE*                     | 67%                | 100%              | 100%              | No filings        |
| STARNET INSURANCE*                         | No filings         | 100%              | 0%                | No filings        |
| STARR INDEMNITY INSURANCE                  | 70%                | 72%               | 68%               | 92%               |
| STARSTONE NATIONAL INSURANCE               | 64%                | 43%               | 0%                | No filings        |
| STATE OF MAINE WORKERS' COMPENSATION TRUST | 85%                | 94%               | 77%               | 97%               |
| SYNERNET                                   | 95%                | 98%               | 88%               | 99%               |
| THE AMERICAN EQUITY UNDERWRITERS*          | 25%                | No filings        | No filings        | No filings        |
| TOKIO MARINE INSURANCE*                    | 0%                 | 0%                | 0%                | 0%                |
| TRAVELERS INSURANCE                        | 35%                | 79%               | 62%               | 86%               |
| TYSON FOODS INC*                           | 14%                | 100%              | 100%              | 100%              |
| UTICA MUTUAL INSURANCE*                    | 67%                | 100%              | 0%                | No filings        |