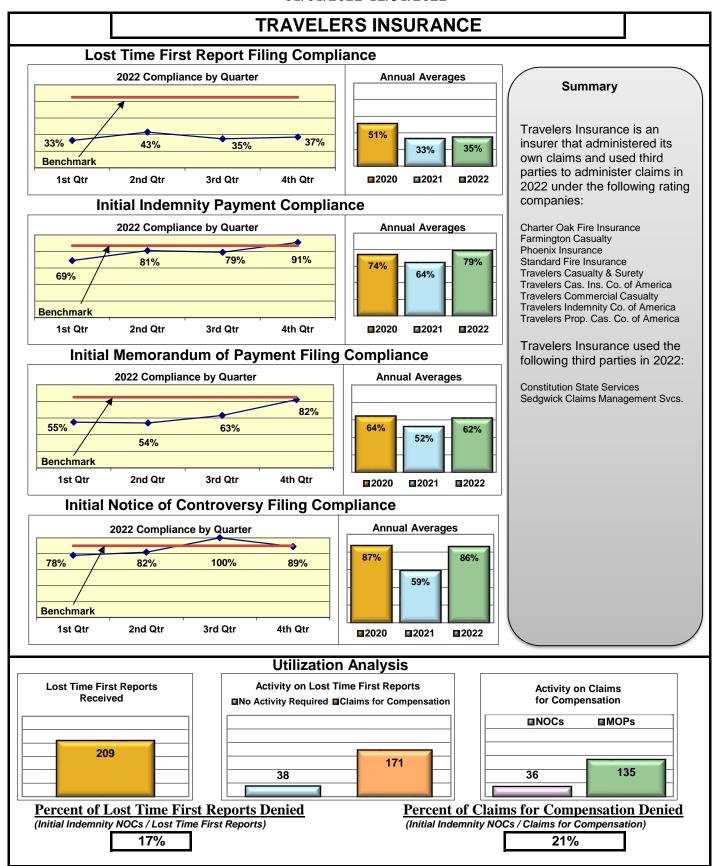

#### **ENTITY OVERVIEW**

| Incompany Consum                           | FROI<br>Compliance | PAY<br>Compliance | MOP<br>Compliance | NOC<br>Compliance |
|--------------------------------------------|--------------------|-------------------|-------------------|-------------------|
| Insurance Group                            | Benchmark:<br>85%  | Benchmark:<br>87% | Benchmark:<br>85% | Benchmark: 90%    |
|                                            |                    |                   |                   |                   |
| HANNAFORD BROTHERS                         | 73%                | 82%               | 79%               | 88%               |
| HANOVER INSURANCE                          | 26%                | 60%               | 60%               | 83%               |
| HARTFORD INSURANCE                         | 67%                | 83%               | 76%               | 86%               |
| HELMSMAN MANAGEMENT SERVICES               | 70%                | 72%               | 61%               | 92%               |
| HOUSTON INT INS GROUP*                     | 86%                | 100%              | 100%              | 100%              |
| LIBERTY MUTUAL INSURANCE                   | 55%                | 76%               | 79%               | 85%               |
| MAINE AUTOMOBILE DEALERS ASSOCIATION*      | 0%                 | 0%                | 0%                | 0%                |
| MAINE EMPLOYERS' MUTUAL INSURANCE          | 65%                | 83%               | 75%               | 90%               |
| MAINE HEALTHCARE ASSOCIATION               | 82%                | 93%               | 95%               | 95%               |
| MAINE MOTOR TRANSPORT ASSOCIATION          | 95%                | 95%               | 100%              | 95%               |
| MAINE MUNICIPAL ASSOCIATION                | 94%                | 93%               | 91%               | 96%               |
| MAINE SCHOOL MANAGEMENT ASSOCIATION        | 89%                | 96%               | 96%               | 97%               |
| MARKEL CORP GROUP*                         | 29%                | 75%               | 50%               | No filings        |
| MEADOWBROOK INSURANCE                      | 58%                | 100%              | 100%              | No filings        |
| MITSUI SUMITOMO INS CO OF AMERICA*         | 100%               | 100%              | 100%              | 100%              |
| NEXT LEVEL ADMINISTRATOR LLC*              | 50%                | 43%               | 0%                | No filings        |
| NORTH AMERICAN RISK SERVICES*              | 0%                 | No filings        | No filings        | No filings        |
| OLD REPUBLIC INSURANCE                     | 72%                | 73%               | 66%               | 88%               |
| PENNSYLVANIA MFG ASSN                      | 57%                | 63%               | 75%               | 75%               |
| PROTECTIVE INSURANCE                       | 33%                | 40%               | 40%               | 50%               |
| QBE INSURANCE GROUP                        | 37%                | 63%               | 63%               | 100%              |
| RISK ENTERPRISE MANAGEMENT*                | 0%                 | No filings        | No filings        | 0%                |
| RYDER SERVICES*                            | 33%                | No filings        | No filings        | No filings        |
| SAFETY NATIONAL CASUALTY CORP              | 65%                | 79%               | 82%               | 88%               |
| SAGAMORE INSURANCE*                        | 60%                | 67%               | 33%               | 100%              |
| SEDGWICK CLAIMS MANAGEMENT SERVICES        | 81%                | 92%               | 90%               | 92%               |
| SENTRY INSURANCE                           | 52%                | 67%               | 64%               | 78%               |
| SERVICE AMERICAN INDEMNITY                 | 47%                | 60%               | 50%               | 100%              |
| SOMPO JAPAN INSURANCE*                     | 67%                | 100%              | 100%              | No filings        |
| STARNET INSURANCE*                         | No filings         | 100%              | 0%                | No filings        |
| STARR INDEMNITY INSURANCE                  | 70%                | 72%               | 68%               | 92%               |
| STARSTONE NATIONAL INSURANCE               | 64%                | 43%               | 0%                | No filings        |
| STATE OF MAINE WORKERS' COMPENSATION TRUST | 85%                | 94%               | 77%               | 97%               |
| SYNERNET                                   | 95%                | 98%               | 88%               | 99%               |
| THE AMERICAN EQUITY UNDERWRITERS*          | 25%                | No filings        | No filings        | No filings        |
| TOKIO MARINE INSURANCE*                    | 0%                 | 0%                | 0%                | 0%                |
| TRAVELERS INSURANCE                        | 35%                | 79%               | 62%               | 86%               |
| TYSON FOODS INC*                           | 14%                | 100%              | 100%              | 100%              |
| UTICA MUTUAL INSURANCE*                    | 67%                | 100%              | 0%                | No filings        |