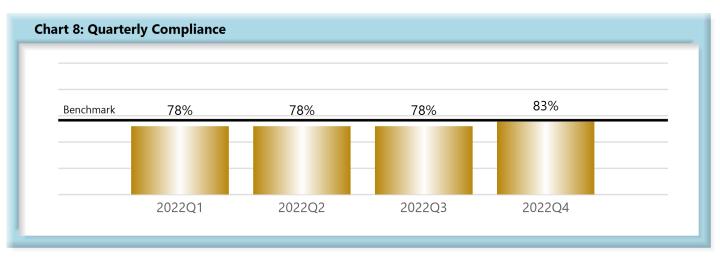

|        | Number of Days | Benchmark | 1Q21 | 2Q21 | 3Q21 | 4Q21 | 1Q22 | 2Q22 | 3Q22 | 4Q22 |
|--------|----------------|-----------|------|------|------|------|------|------|------|------|
| FROIs  | 7              | 85%       | 78%  | 80%  | 79%  | 79%  | 77%  | 78%  | 74%  | 78%  |
| PAYs   | 14             | 87%       | 84%  | 84%  | 84%  | 86%  | 86%  | 84%  | 83%  | 85%  |
| MOPs   | 17             | 85%       | 67%  | 64%  | 67%  | 69%  | 78%  | 78%  | 78%  | 83%  |
| NOCs   | 14             | 90%       | 87%  | 94%  | 92%  | 93%  | 93%  | 92%  | 93%  | 92%  |
| WAGE   | 30             | 75%       | 66%  | 69%  | 65%  | 63%  | 65%  | 67%  | 60%  | 74%  |
| FRINGE | 30             | 75%       | 64%  | 67%  | 64%  | 63%  | 63%  | 66%  | 60%  | 72%  |

#### D. Initial Memorandum of Payment (MOP) Filings

• Compliance with this benchmark exists when the MOP is received within 17 days of the employer's notice or knowledge of incapacity.