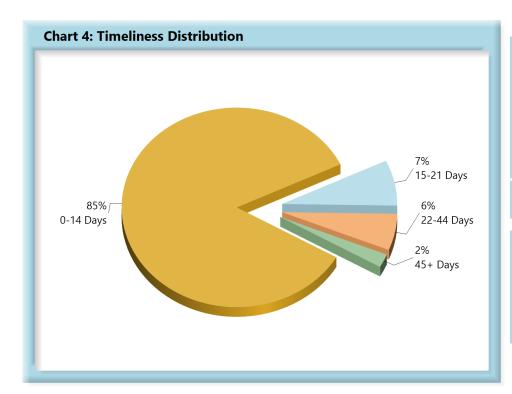

## **INITIAL INDEMNITY PAYMENTS**

| Table 2: Made Within |       |      |  |  |  |  |
|----------------------|-------|------|--|--|--|--|
| 0-14 Days            | 859   | 85%  |  |  |  |  |
| 15-21 Days           | 75    | 7%   |  |  |  |  |
| 22-44 Days           | 60    | 6%   |  |  |  |  |
| 45+ Days             | 22    | 2%   |  |  |  |  |
| ? Days               | 0     | 0%   |  |  |  |  |
| Total                | 1,016 | 100% |  |  |  |  |

\*The percentages may not always add to 100% due to rounding

Initial indemnity payments are monitored to ensure that payments are initiated within the time limits established in Section 205. As a result of these efforts, \$25,350 was issued to claimants in penalties and there is another \$3,700 in penalties awaiting resolution.