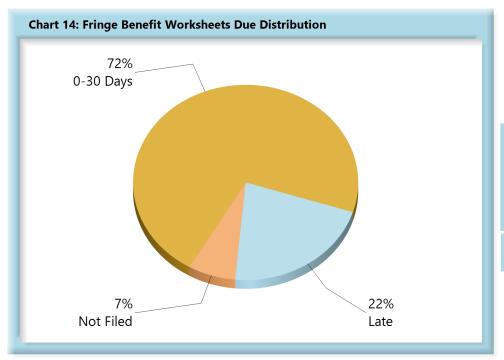

| Table 6: Fringe Worksheets Due |       |      |  |  |  |  |
|--------------------------------|-------|------|--|--|--|--|
| 0-30 Days                      | 1,529 | 72%  |  |  |  |  |
| Late                           | 461   | 22%  |  |  |  |  |
| Not Filed                      | 146   | 7%   |  |  |  |  |
| Total                          | 2,136 | 100% |  |  |  |  |

\*The percentages may not always add to 100% due to rounding

Fringe Benefit Worksheet(s) Received: 1,115 (80%) of the 1,390 Fringe Benefit Worksheet(s) received this quarter were filed timely, 275 (20%) were filed late.