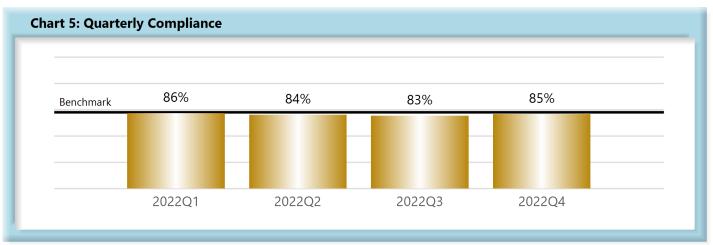

|        | Number of Days | Benchmark | 1Q21 | 2Q21 | 3Q21 | 4Q21 | 1Q22 | 2Q22 | 3Q22 | 4Q22 |
|--------|----------------|-----------|------|------|------|------|------|------|------|------|
| FROIs  | 7              | 85%       | 78%  | 80%  | 79%  | 79%  | 77%  | 78%  | 74%  | 78%  |
| PAYs   | 14             | 87%       | 84%  | 84%  | 84%  | 86%  | 86%  | 84%  | 83%  | 85%  |
| MOPs   | 17             | 85%       | 67%  | 64%  | 67%  | 69%  | 78%  | 78%  | 78%  | 83%  |
| NOCs   | 14             | 90%       | 87%  | 94%  | 92%  | 93%  | 93%  | 92%  | 93%  | 92%  |
| WAGE   | 30             | 75%       | 66%  | 69%  | 65%  | 63%  | 65%  | 67%  | 60%  | 74%  |
| FRINGE | 30             | 75%       | 64%  | 67%  | 64%  | 63%  | 63%  | 66%  | 60%  | 72%  |