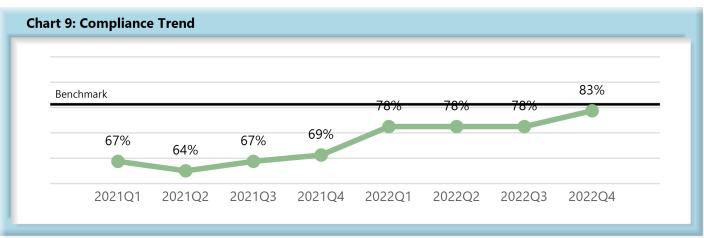

|        | Number of Days | Benchmark | 1Q21 | 2Q21 | 3Q21 | 4Q21 | 1Q22 | 2Q22 | 3Q22 | 4Q22 |
|--------|----------------|-----------|------|------|------|------|------|------|------|------|
| FROIs  | 7              | 85%       | 78%  | 80%  | 79%  | 79%  | 77%  | 78%  | 74%  | 78%  |
| PAYs   | 14             | 87%       | 84%  | 84%  | 84%  | 86%  | 86%  | 84%  | 83%  | 85%  |
| MOPs   | 17             | 85%       | 67%  | 64%  | 67%  | 69%  | 78%  | 78%  | 78%  | 83%  |
| NOCs   | 14             | 90%       | 87%  | 94%  | 92%  | 93%  | 93%  | 92%  | 93%  | 92%  |
| WAGE   | 30             | 75%       | 66%  | 69%  | 65%  | 63%  | 65%  | 67%  | 60%  | 74%  |
| FRINGE | 30             | 75%       | 64%  | 67%  | 64%  | 63%  | 63%  | 66%  | 60%  | 72%  |

#### D. Initial Memorandum of Payment (MOP) Filings

• Compliance with this benchmark exists when the MOP is received within 17 days of the employer's notice or knowledge of incapacity.