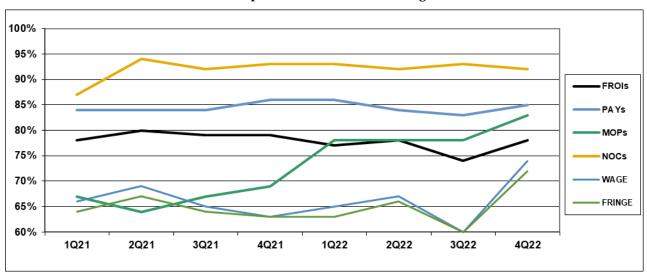

|        | Number of Days | Benchmark | 1Q21 | 2Q21 | 3Q21 | 4Q21 | 1Q22 | 2Q22 | 3Q22 | 4Q22 |
|--------|----------------|-----------|------|------|------|------|------|------|------|------|
| FROIs  | 7              | 85%       | 78%  | 80%  | 79%  | 79%  | 77%  | 78%  | 74%  | 78%  |
| PAYs   | 14             | 87%       | 84%  | 84%  | 84%  | 86%  | 86%  | 84%  | 83%  | 85%  |
| MOPs   | 17             | 85%       | 67%  | 64%  | 67%  | 69%  | 78%  | 78%  | 78%  | 83%  |
| NOCs   | 14             | 90%       | 87%  | 94%  | 92%  | 93%  | 93%  | 92%  | 93%  | 92%  |
| WAGE   | 30             | 75%       | 66%  | 69%  | 65%  | 63%  | 65%  | 67%  | 60%  | 74%  |
| FRINGE | 30             | 75%       | 64%  | 67%  | 64%  | 63%  | 63%  | 66%  | 60%  | 72%  |

#### **Compliance Benchmark Tracking**