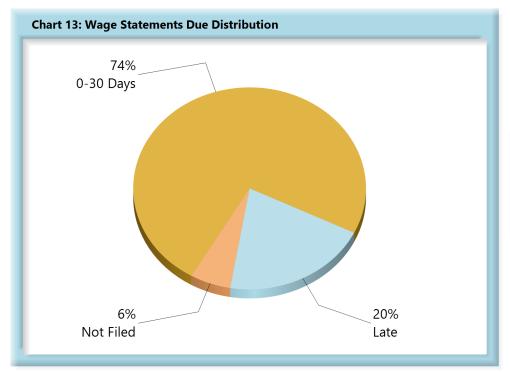

# **WAGE INFORMATION**

| Table 5: Wage Sta | tements [ | Due  |
|-------------------|-----------|------|
| 0-30 Days         | 1,579     | 74%  |
| Late              | 436       | 20%  |
| Not Filed         | 121       | 6%   |
| Total             | 2,136     | 100% |

\*The percentages may not always add to 100% due to rounding

Wage Statement(s) Received: 1,156 (81%) of the 1,420 Wage Statement(s) that were received this quarter were filed timely, 264 (19%) were filed late.