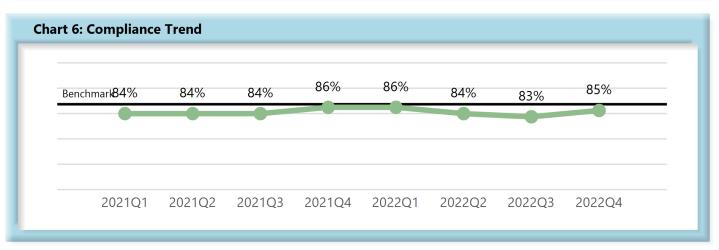

|        | Number of Days | Benchmark | 1Q21 | 2Q21 | 3Q21 | 4Q21 | 1Q22 | 2Q22 | 3Q22 | 4Q22 |
|--------|----------------|-----------|------|------|------|------|------|------|------|------|
| FROIs  | 7              | 85%       | 78%  | 80%  | 79%  | 79%  | 77%  | 78%  | 74%  | 78%  |
| PAYs   | 14             | 87%       | 84%  | 84%  | 84%  | 86%  | 86%  | 84%  | 83%  | 85%  |
| MOPs   | 17             | 85%       | 67%  | 64%  | 67%  | 69%  | 78%  | 78%  | 78%  | 83%  |
| NOCs   | 14             | 90%       | 87%  | 94%  | 92%  | 93%  | 93%  | 92%  | 93%  | 92%  |
| WAGE   | 30             | 75%       | 66%  | 69%  | 65%  | 63%  | 65%  | 67%  | 60%  | 74%  |
| FRINGE | 30             | 75%       | 64%  | 67%  | 64%  | 63%  | 63%  | 66%  | 60%  | 72%  |