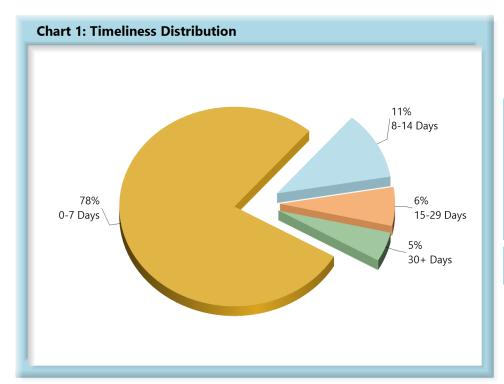

## LOST TIME FIRST REPORT OF INJURY FILINGS

| Table 1: Received Within |       |      |  |  |  |  |
|--------------------------|-------|------|--|--|--|--|
| 0-7 Days                 | 2,704 | 78%  |  |  |  |  |
| 8-14 Days                | 383   | 11%  |  |  |  |  |
| 15-29 Days               | 218   | 6%   |  |  |  |  |
| 30+ Days                 | 165   | 5%   |  |  |  |  |
| ? Days                   | 0     | 0%   |  |  |  |  |
| Total                    | 3,470 | 100% |  |  |  |  |

\*The percentages may not always add to 100% due to rounding