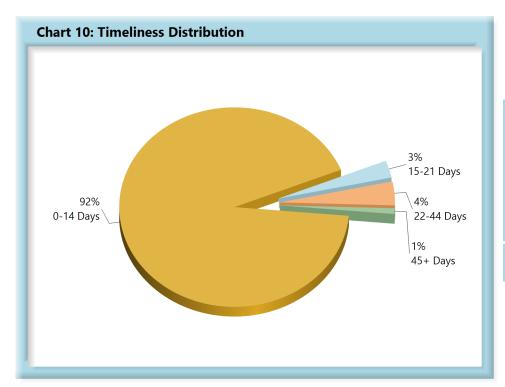

## **INITIAL INDEMNITY PAYMENTS**

| Table 2: Made Within |       |      |  |  |  |  |
|----------------------|-------|------|--|--|--|--|
| 0-14 Days            | 859   | 85%  |  |  |  |  |
| 15-21 Days           | 75    | 7%   |  |  |  |  |
| 22-44 Days           | 60    | 6%   |  |  |  |  |
| 45+ Days             | 22    | 2%   |  |  |  |  |
| ? Days               | 0     | 0%   |  |  |  |  |
| Total                | 1,016 | 100% |  |  |  |  |

\*The percentages may not always add to 100% due to rounding

Initial indemnity payments are monitored to ensure that payments are initiated within the time limits established in Section 205. As a result of these efforts, \$25,350 was issued to claimants in penalties and there is another \$3,700 in penalties awaiting resolution.