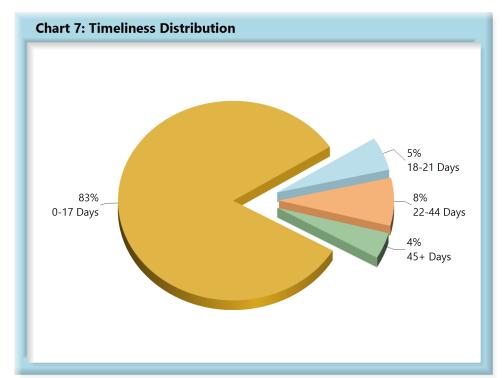

## **INITIAL MEMORANDUM OF PAYMENT FILINGS**

| <b>Table 3: Received Within</b> |       |      |  |  |  |  |
|---------------------------------|-------|------|--|--|--|--|
| 0-17 Days                       | 839   | 83%  |  |  |  |  |
| 18-21 Days                      | 55    | 5%   |  |  |  |  |
| 22-44 Days                      | 79    | 8%   |  |  |  |  |
| 45+ Days                        | 43    | 4%   |  |  |  |  |
| ? Days                          | 0     | 0%   |  |  |  |  |
| Total                           | 1,016 | 100% |  |  |  |  |

\*The percentages may not always add to 100% due to rounding