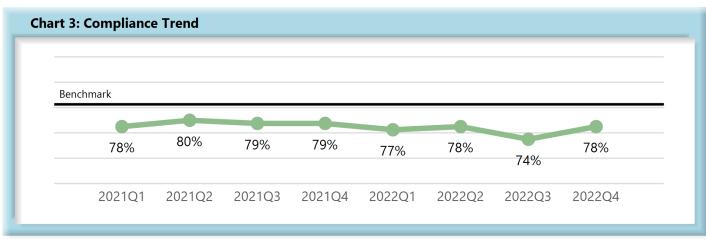

## LOST TIME FIRST REPORT OF INJURY FILINGS

| Table 1: Received Within |       |      |  |  |  |  |
|--------------------------|-------|------|--|--|--|--|
| 0-7 Days                 | 2,704 | 78%  |  |  |  |  |
| 8-14 Days                | 383   | 11%  |  |  |  |  |
| 15-29 Days               | 218   | 6%   |  |  |  |  |
| 30+ Days                 | 165   | 5%   |  |  |  |  |
| ? Days                   | 0     | 0%   |  |  |  |  |
| Total                    | 3,470 | 100% |  |  |  |  |