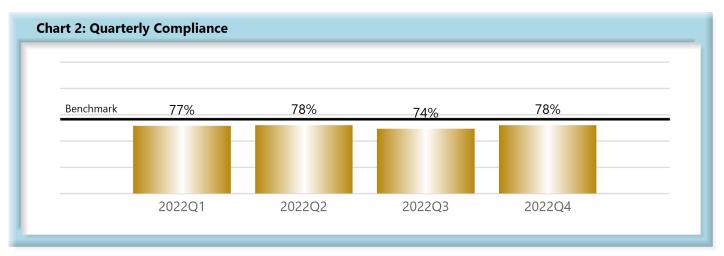

## LOST TIME FIRST REPORT OF INJURY FILINGS

| Table 1: Received Within |       |      |  |  |  |  |
|--------------------------|-------|------|--|--|--|--|
| 0-7 Days                 | 2,704 | 78%  |  |  |  |  |
| 8-14 Days                | 383   | 11%  |  |  |  |  |
| 15-29 Days               | 218   | 6%   |  |  |  |  |
| 30+ Days                 | 165   | 5%   |  |  |  |  |
| ? Days                   | 0     | 0%   |  |  |  |  |
| Total                    | 3,470 | 100% |  |  |  |  |