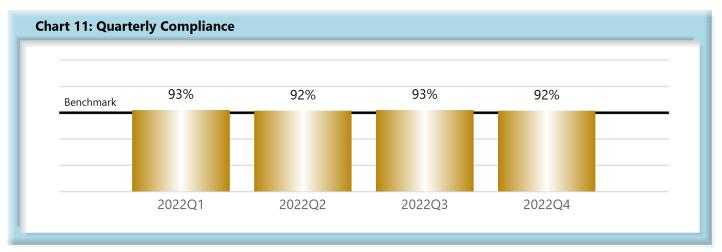

|        | Number of Days | Benchmark | 1Q21 | 2Q21 | 3Q21 | 4Q21 | 1Q22 | 2Q22 | 3Q22 | 4Q22 |
|--------|----------------|-----------|------|------|------|------|------|------|------|------|
| FROIs  | 7              | 85%       | 78%  | 80%  | 79%  | 79%  | 77%  | 78%  | 74%  | 78%  |
| PAYs   | 14             | 87%       | 84%  | 84%  | 84%  | 86%  | 86%  | 84%  | 83%  | 85%  |
| MOPs   | 17             | 85%       | 67%  | 64%  | 67%  | 69%  | 78%  | 78%  | 78%  | 83%  |
| NOCs   | 14             | 90%       | 87%  | 94%  | 92%  | 93%  | 93%  | 92%  | 93%  | 92%  |
| WAGE   | 30             | 75%       | 66%  | 69%  | 65%  | 63%  | 65%  | 67%  | 60%  | 74%  |
| FRINGE | 30             | 75%       | 64%  | 67%  | 64%  | 63%  | 63%  | 66%  | 60%  | 72%  |

#### E. Initial Indemnity Notice of Controversy (NOC) Filings

 Compliance with this benchmark exists when the NOC is filed (accepted EDI transaction, with or without errors) within 14 days after the employer receives notice or knowledge of the incapacity or death. Measurement excludes filings submitted with full denial reason codes 3A-3H (No Coverage).