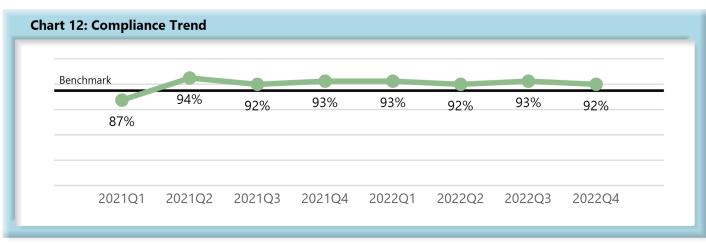

#### **Compliance Benchmark Tracking**

|        | Number of Days | Benchmark | 1Q21 | 2Q21 | 3Q21 | 4Q21 | 1Q22 | 2Q22 | 3Q22 | 4Q22 |
|--------|----------------|-----------|------|------|------|------|------|------|------|------|
| FROIs  | 7              | 85%       | 78%  | 80%  | 79%  | 79%  | 77%  | 78%  | 74%  | 78%  |
| PAYs   | 14             | 87%       | 84%  | 84%  | 84%  | 86%  | 86%  | 84%  | 83%  | 85%  |
| MOPs   | 17             | 85%       | 67%  | 64%  | 67%  | 69%  | 78%  | 78%  | 78%  | 83%  |
| NOCs   | 14             | 90%       | 87%  | 94%  | 92%  | 93%  | 93%  | 92%  | 93%  | 92%  |
| WAGE   | 30             | 75%       | 66%  | 69%  | 65%  | 63%  | 65%  | 67%  | 60%  | 74%  |
| FRINGE | 30             | 75%       | 64%  | 67%  | 64%  | 63%  | 63%  | 66%  | 60%  | 72%  |