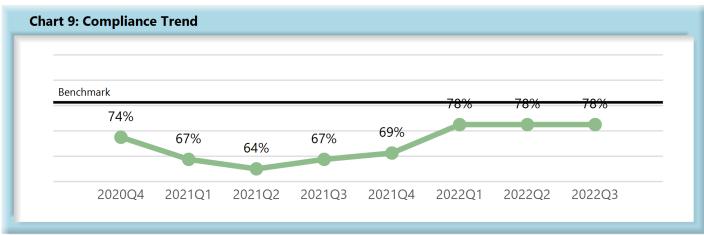

|        | Number of Days | Benchmark | 4Q20 | 1Q21 | 2Q21 | 3Q21 | 4Q21 | 1Q22 | 2Q22 | 3Q22 |
|--------|----------------|-----------|------|------|------|------|------|------|------|------|
| FROIs  | 7              | 85%       | 80%  | 78%  | 80%  | 79%  | 79%  | 77%  | 78%  | 74%  |
| PAYs   | 14             | 87%       | 88%  | 84%  | 84%  | 84%  | 86%  | 86%  | 84%  | 83%  |
| MOPs   | 17             | 85%       | 74%  | 67%  | 64%  | 67%  | 69%  | 78%  | 78%  | 78%  |
| NOCs   | 14             | 90%       | 93%  | 87%  | 94%  | 92%  | 93%  | 93%  | 92%  | 93%  |
| WAGE   | 30             | 75%       | 67%  | 66%  | 69%  | 65%  | 63%  | 65%  | 67%  | 60%  |
| FRINGE | 30             | 75%       | 65%  | 64%  | 67%  | 64%  | 63%  | 63%  | 66%  | 60%  |

#### D. Initial Memorandum of Payment (MOP) Filings

• Compliance with this benchmark exists when the MOP is received within 17 days of the employer's notice or knowledge of incapacity.