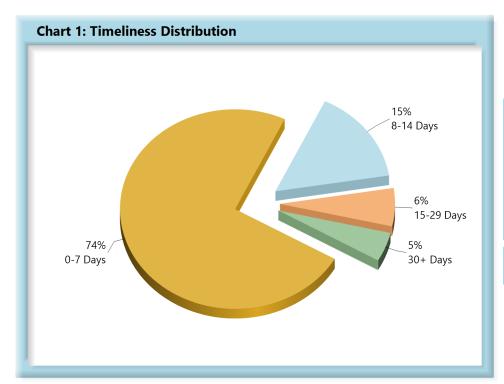

### LOST TIME FIRST REPORT OF INJURY FILINGS

| Table 1: Rece | eived Within | 1    |
|---------------|--------------|------|
| 0-7 Days      | 2,706        | 74%  |
| 8-14 Days     | 564          | 15%  |
| 15-29 Days    | 226          | 6%   |
| 30+ Days      | 173          | 5%   |
| ? Days        | 0            | 0%   |
| Total         | 3,669        | 100% |

\*The percentages may not always add to 100% due to rounding