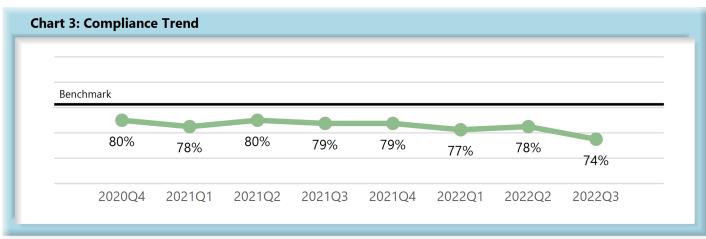

|        | Number of Days | Benchmark | 4Q20 | 1Q21 | 2Q21 | 3Q21 | 4Q21 | 1Q22 | 2Q22 | 3Q22 |
|--------|----------------|-----------|------|------|------|------|------|------|------|------|
| FROIs  | 7              | 85%       | 80%  | 78%  | 80%  | 79%  | 79%  | 77%  | 78%  | 74%  |
| PAYs   | 14             | 87%       | 88%  | 84%  | 84%  | 84%  | 86%  | 86%  | 84%  | 83%  |
| MOPs   | 17             | 85%       | 74%  | 67%  | 64%  | 67%  | 69%  | 78%  | 78%  | 78%  |
| NOCs   | 14             | 90%       | 93%  | 87%  | 94%  | 92%  | 93%  | 93%  | 92%  | 93%  |
| WAGE   | 30             | 75%       | 67%  | 66%  | 69%  | 65%  | 63%  | 65%  | 67%  | 60%  |
| FRINGE | 30             | 75%       | 65%  | 64%  | 67%  | 64%  | 63%  | 63%  | 66%  | 60%  |