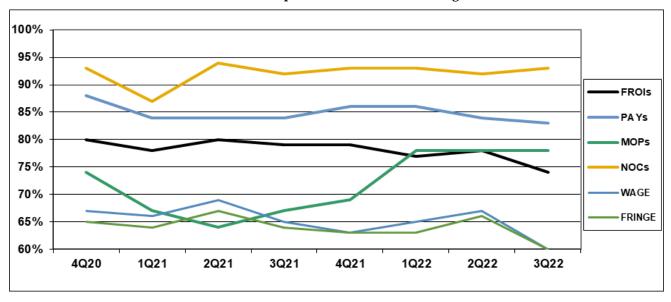

|        | Number of Days | Benchmark | 4Q20 | 1Q21 | 2Q21 | 3Q21 | 4Q21 | 1Q22 | 2Q22 | 3Q22 |
|--------|----------------|-----------|------|------|------|------|------|------|------|------|
| FROIs  | 7              | 85%       | 80%  | 78%  | 80%  | 79%  | 79%  | 77%  | 78%  | 74%  |
| PAYs   | 14             | 87%       | 88%  | 84%  | 84%  | 84%  | 86%  | 86%  | 84%  | 83%  |
| MOPs   | 17             | 85%       | 74%  | 67%  | 64%  | 67%  | 69%  | 78%  | 78%  | 78%  |
| NOCs   | 14             | 90%       | 93%  | 87%  | 94%  | 92%  | 93%  | 93%  | 92%  | 93%  |
| WAGE   | 30             | 75%       | 67%  | 66%  | 69%  | 65%  | 63%  | 65%  | 67%  | 60%  |
| FRINGE | 30             | 75%       | 65%  | 64%  | 67%  | 64%  | 63%  | 63%  | 66%  | 60%  |