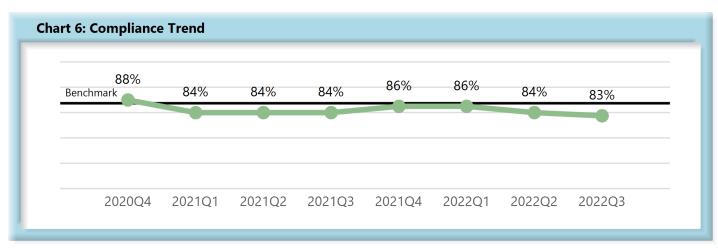

|        | Number of Days | Benchmark | 4Q20 | 1Q21 | 2Q21 | 3Q21 | 4Q21 | 1Q22 | 2Q22 | 3Q22 |
|--------|----------------|-----------|------|------|------|------|------|------|------|------|
| FROIs  | 7              | 85%       | 80%  | 78%  | 80%  | 79%  | 79%  | 77%  | 78%  | 74%  |
| PAYs   | 14             | 87%       | 88%  | 84%  | 84%  | 84%  | 86%  | 86%  | 84%  | 83%  |
| MOPs   | 17             | 85%       | 74%  | 67%  | 64%  | 67%  | 69%  | 78%  | 78%  | 78%  |
| NOCs   | 14             | 90%       | 93%  | 87%  | 94%  | 92%  | 93%  | 93%  | 92%  | 93%  |
| WAGE   | 30             | 75%       | 67%  | 66%  | 69%  | 65%  | 63%  | 65%  | 67%  | 60%  |
| FRINGE | 30             | 75%       | 65%  | 64%  | 67%  | 64%  | 63%  | 63%  | 66%  | 60%  |