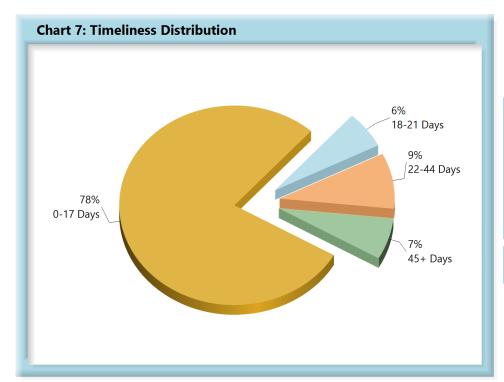

## **INITIAL MEMORANDUM OF PAYMENT FILINGS**

| Table 3: Receiv | ved Within |      |
|-----------------|------------|------|
| 0-17 Days       | 746        | 78%  |
| 18-21 Days      | 57         | 6%   |
| 22-44 Days      | 86         | 9%   |
| 45+ Days        | 64         | 7%   |
| ? Days          | 1          | 0%   |
| Total           | 954        | 100% |

\*The percentages may not always add to 100% due to rounding