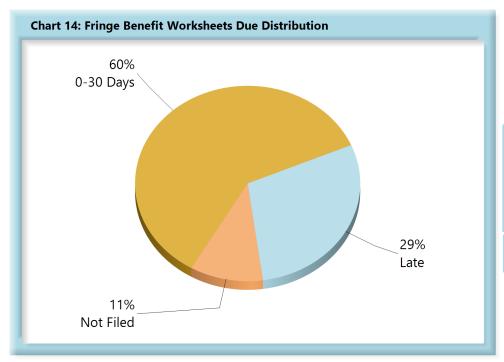

| Table 6: Fringe W | orksheets | Due  |
|-------------------|-----------|------|
| 0-30 Days         | 1,318     | 60%  |
| Late              | 640       | 29%  |
| Not Filed         | 230       | 11%  |
| Total             | 2,188     | 100% |

\*The percentages may not always add to 100% due to rounding

**Fringe Benefit Worksheet(s) Received:** 1,318 (60%) of the 2188 Fringe Benefit Worksheet(s) received this quarter were filed timely, 870 (40%) were filed late.