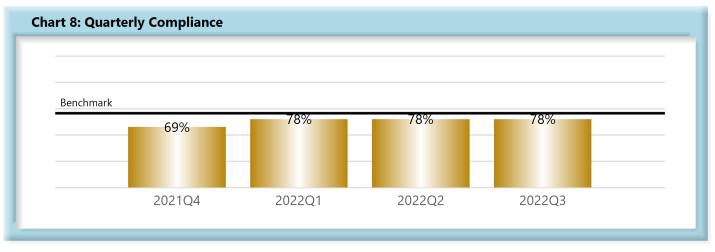

|        | Number of Days | Benchmark | 4Q20 | 1Q21 | 2Q21 | 3Q21 | 4Q21 | 1Q22 | 2Q22 | 3Q22 |
|--------|----------------|-----------|------|------|------|------|------|------|------|------|
| FROIs  | 7              | 85%       | 80%  | 78%  | 80%  | 79%  | 79%  | 77%  | 78%  | 74%  |
| PAYs   | 14             | 87%       | 88%  | 84%  | 84%  | 84%  | 86%  | 86%  | 84%  | 83%  |
| MOPs   | 17             | 85%       | 74%  | 67%  | 64%  | 67%  | 69%  | 78%  | 78%  | 78%  |
| NOCs   | 14             | 90%       | 93%  | 87%  | 94%  | 92%  | 93%  | 93%  | 92%  | 93%  |
| WAGE   | 30             | 75%       | 67%  | 66%  | 69%  | 65%  | 63%  | 65%  | 67%  | 60%  |
| FRINGE | 30             | 75%       | 65%  | 64%  | 67%  | 64%  | 63%  | 63%  | 66%  | 60%  |

#### D. Initial Memorandum of Payment (MOP) Filings

• Compliance with this benchmark exists when the MOP is received within 17 days of the employer's notice or knowledge of incapacity.