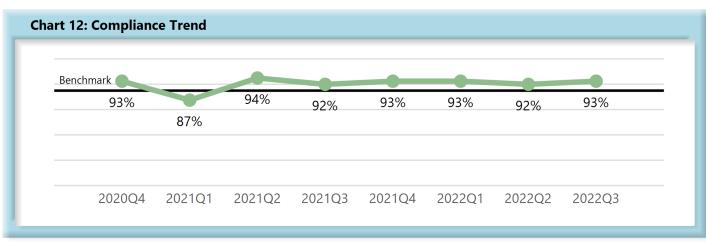

eiv | ved Within |      |
|-----------------|------------|------|
| 0-17 Days       | 746        | 78%  |
| 18-21 Days      | 57         | 6%   |
| 22-44 Days      | 86         | 9%   |
| 45+ Days        | 64         | 7%   |
| ? Days          | 1          | 0%   |
| Total           | 954        | 100% |

\*The percentages may not always add to 100% due to rounding





## **INITIAL INDEMNITY NOTICE OF CONTROVERSY FILINGS**



| Table 4: Rece | ived Withi | n    |
|---------------|------------|------|
| 0-14 Days     | 766        | 93%  |
| 15-21 Days    | 35         | 4%   |
| 22-44 Days    | 17         | 2%   |
| 45+ Days      | 9          | 1%   |
| ? Days        | 0          | 0%   |
| Total         | 827        | 100% |

\*The percentages may not always add to 100% due to rounding





## **WAGE INFORMATION**



| Table 5: Wage St | atements l | Due  |
|------------------|------------|------|
| 0-30 Days        | 1,317      | 60%  |
| Late             | 665        | 30%  |
| Not Filed        | 206        | 9%   |
| Total            | 2,188      | 100% |

\*The percentages may not always add to 100% due to rounding

Wage Statement(s) Received: 1,042 (74%) of the 1,411 Wage Statement(s) that were received this quarter were filed timely, 369 (26%) were filed late.



| Table 6: Fringe W | orksheets | Due  |
|-------------------|-----------|------|
| 0-30 Days         | 1,318     | 60%  |
| Late              | 640       | 29%  |
| Not Filed         | 230       | 11%  |
| Total             | 2,188     | 100% |

\*The percentages may not always add to 100% due to rounding

*