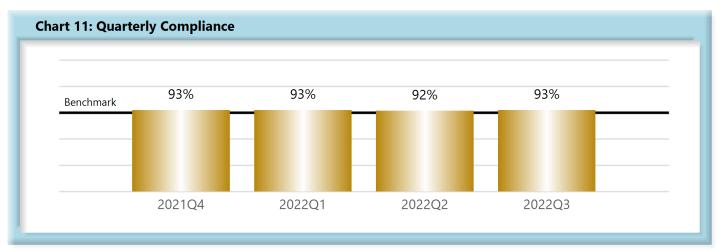

|        | Number of Days | Benchmark | 4Q20 | 1Q21 | 2Q21 | 3Q21 | 4Q21 | 1Q22 | 2Q22 | 3Q22 |
|--------|----------------|-----------|------|------|------|------|------|------|------|------|
| FROIs  | 7              | 85%       | 80%  | 78%  | 80%  | 79%  | 79%  | 77%  | 78%  | 74%  |
| PAYs   | 14             | 87%       | 88%  | 84%  | 84%  | 84%  | 86%  | 86%  | 84%  | 83%  |
| MOPs   | 17             | 85%       | 74%  | 67%  | 64%  | 67%  | 69%  | 78%  | 78%  | 78%  |
| NOCs   | 14             | 90%       | 93%  | 87%  | 94%  | 92%  | 93%  | 93%  | 92%  | 93%  |
| WAGE   | 30             | 75%       | 67%  | 66%  | 69%  | 65%  | 63%  | 65%  | 67%  | 60%  |
| FRINGE | 30             | 75%       | 65%  | 64%  | 67%  | 64%  | 63%  | 63%  | 66%  | 60%  |

#### E. Initial Indemnity Notice of Controversy (NOC) Filings

• Compliance with this benchmark exists when the NOC is filed (accepted EDI transaction, with or without errors) within 14 days after the employer receives notice or knowledge of the incapacity or death. Measurement excludes filings submitted with full denial reason codes 3A-3H (No Coverage).