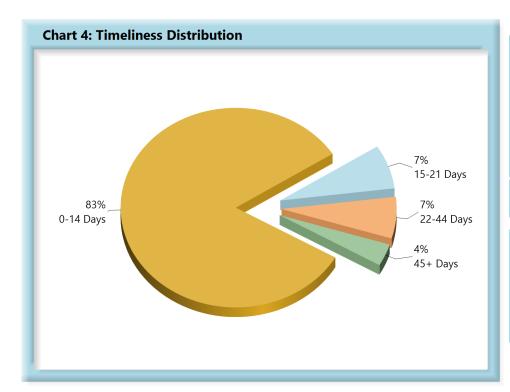

## **INITIAL INDEMNITY PAYMENTS**

| Table 2: Made | Within |      |
|---------------|--------|------|
| 0-14 Days     | 787    | 83%  |
| 15-21 Days    | 68     | 7%   |
| 22-44 Days    | 64     | 7%   |
| 45+ Days      | 34     | 4%   |
| ? Days        | 1      | 0%   |
| Total         | 954    | 100% |

\*The percentages may not always add to 100% due to rounding

Initial indemnity payments are monitored to ensure that payments are initiated within the time limits established in Section 205. As a result of these efforts, \$36,200 was issued to claimants in penalties and there is another \$5,900 in penalties awaiting resolution.