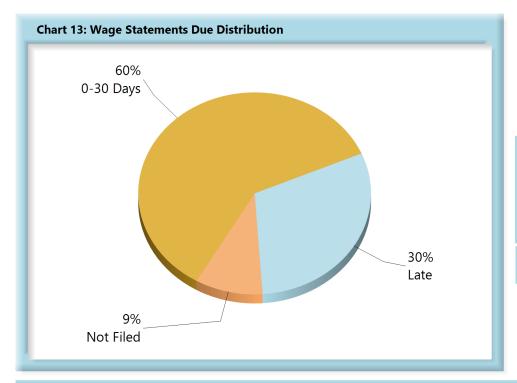

## **WAGE INFORMATION**

| Table 5: Wage St | atements l | Due  |
|------------------|------------|------|
| 0-30 Days        | 1,317      | 60%  |
| Late             | 665        | 30%  |
| Not Filed        | 206        | 9%   |
| Total            | 2,188      | 100% |

\*The percentages may not always add to 100% due to rounding

Wage Statement(s) Received: 1,042 (74%) of the 1,411 Wage Statement(s) that were received this quarter were filed timely, 369 (26%) were filed late.