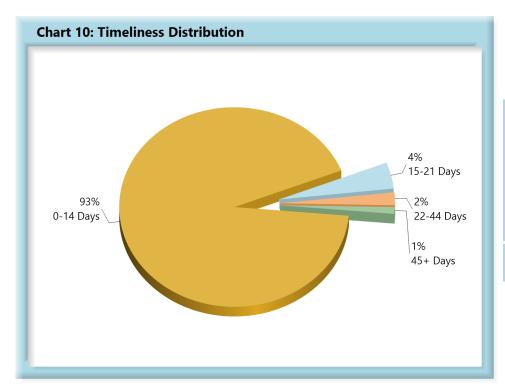

## **INITIAL INDEMNITY NOTICE OF CONTROVERSY FILINGS**

| Table 4: Rece | ived Withi | n    |
|---------------|------------|------|
| 0-14 Days     | 766        | 93%  |
| 15-21 Days    | 35         | 4%   |
| 22-44 Days    | 17         | 2%   |
| 45+ Days      | 9          | 1%   |
| ? Days        | 0          | 0%   |
| Total         | 827        | 100% |

\*The percentages may not always add to 100% due to rounding