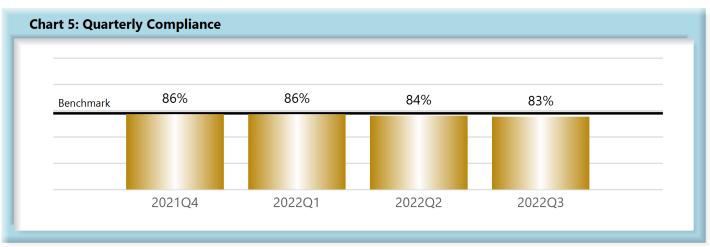

|        | Number of Days | Benchmark | 4Q20 | 1Q21 | 2Q21 | 3Q21 | 4Q21 | 1Q22 | 2Q22 | 3Q22 |
|--------|----------------|-----------|------|------|------|------|------|------|------|------|
| FROIs  | 7              | 85%       | 80%  | 78%  | 80%  | 79%  | 79%  | 77%  | 78%  | 74%  |
| PAYs   | 14             | 87%       | 88%  | 84%  | 84%  | 84%  | 86%  | 86%  | 84%  | 83%  |
| MOPs   | 17             | 85%       | 74%  | 67%  | 64%  | 67%  | 69%  | 78%  | 78%  | 78%  |
| NOCs   | 14             | 90%       | 93%  | 87%  | 94%  | 92%  | 93%  | 93%  | 92%  | 93%  |
| WAGE   | 30             | 75%       | 67%  | 66%  | 69%  | 65%  | 63%  | 65%  | 67%  | 60%  |
| FRINGE | 30             | 75%       | 65%  | 64%  | 67%  | 64%  | 63%  | 63%  | 66%  | 60%  |