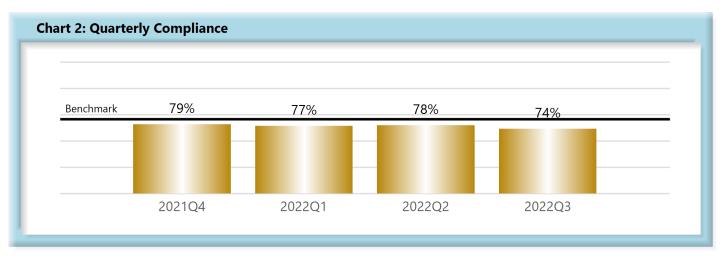

|        | Number of Days | Benchmark | 4Q20 | 1Q21 | 2Q21 | 3Q21 | 4Q21 | 1Q22 | 2Q22 | 3Q22 |
|--------|----------------|-----------|------|------|------|------|------|------|------|------|
| FROIs  | 7              | 85%       | 80%  | 78%  | 80%  | 79%  | 79%  | 77%  | 78%  | 74%  |
| PAYs   | 14             | 87%       | 88%  | 84%  | 84%  | 84%  | 86%  | 86%  | 84%  | 83%  |
| MOPs   | 17             | 85%       | 74%  | 67%  | 64%  | 67%  | 69%  | 78%  | 78%  | 78%  |
| NOCs   | 14             | 90%       | 93%  | 87%  | 94%  | 92%  | 93%  | 93%  | 92%  | 93%  |
| WAGE   | 30             | 75%       | 67%  | 66%  | 69%  | 65%  | 63%  | 65%  | 67%  | 60%  |
| FRINGE | 30             | 75%       | 65%  | 64%  | 67%  | 64%  | 63%  | 63%  | 66%  | 60%  |