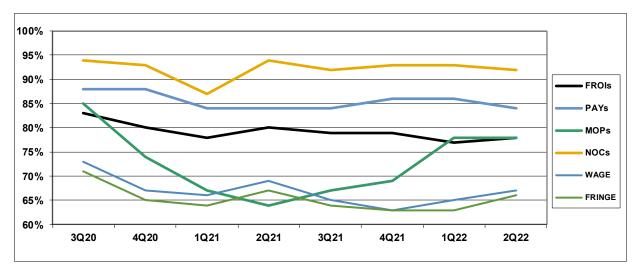

|        | Number of Days | Benchmark | 3Q20 | 4Q20 | 1Q21 | 2Q21 | 3Q21 | 4Q21 | 1Q22 | 2Q22 |
|--------|----------------|-----------|------|------|------|------|------|------|------|------|
| FROIs  | 7              | 85%       | 83%  | 80%  | 78%  | 80%  | 79%  | 79%  | 77%  | 78%  |
| PAYs   | 14             | 87%       | 88%  | 88%  | 84%  | 84%  | 84%  | 86%  | 86%  | 84%  |
| MOPs   | 17             | 85%       | 85%  | 74%  | 67%  | 64%  | 67%  | 69%  | 78%  | 78%  |
| NOCs   | 14             | 90%       | 94%  | 93%  | 87%  | 94%  | 92%  | 93%  | 93%  | 92%  |
| WAGE   | 30             | 75%       | 73%  | 67%  | 66%  | 69%  | 65%  | 63%  | 65%  | 67%  |
| FRINGE | 30             | 75%       | 71%  | 65%  | 64%  | 67%  | 64%  | 63%  | 63%  | 66%  |