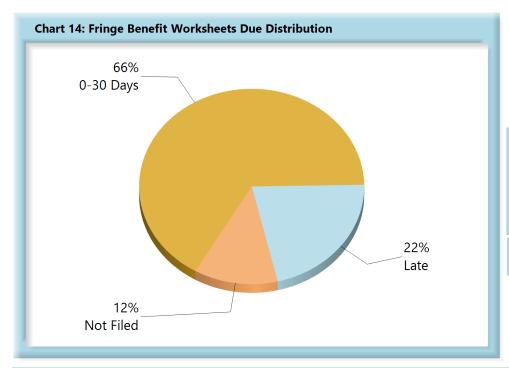

| Table 6: Fringe Worksheets Due |       |      |  |  |  |  |  |
|--------------------------------|-------|------|--|--|--|--|--|
| 0-30 Days                      | 1,438 | 66%  |  |  |  |  |  |
| Late                           | 467   | 22%  |  |  |  |  |  |
| Not Filed                      | 261   | 12%  |  |  |  |  |  |
| Total                          | 2,166 | 100% |  |  |  |  |  |

\*The percentages may not always add to 100% due to rounding

Fringe Benefit Worksheet(s) Received: 1,060 (78%) of the 1,366 Fringe Benefit Worksheet(s) received this quarter were filed timely, 306 (23%) were filed late.