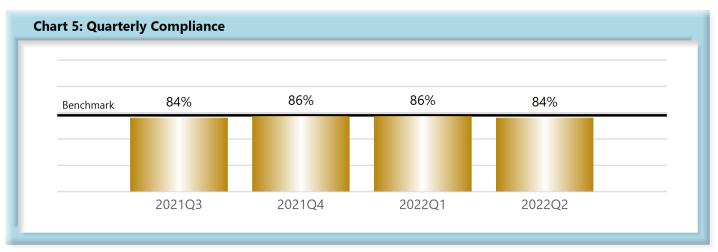

|        | Number of Days | Benchmark | 3Q20 | 4Q20 | 1Q21 | 2Q21 | 3Q21 | 4Q21 | 1Q22 | 2Q22 |
|--------|----------------|-----------|------|------|------|------|------|------|------|------|
| FROIs  | 7              | 85%       | 83%  | 80%  | 78%  | 80%  | 79%  | 79%  | 77%  | 78%  |
| PAYs   | 14             | 87%       | 88%  | 88%  | 84%  | 84%  | 84%  | 86%  | 86%  | 84%  |
| MOPs   | 17             | 85%       | 85%  | 74%  | 67%  | 64%  | 67%  | 69%  | 78%  | 78%  |
| NOCs   | 14             | 90%       | 94%  | 93%  | 87%  | 94%  | 92%  | 93%  | 93%  | 92%  |
| WAGE   | 30             | 75%       | 73%  | 67%  | 66%  | 69%  | 65%  | 63%  | 65%  | 67%  |
| FRINGE | 30             | 75%       | 71%  | 65%  | 64%  | 67%  | 64%  | 63%  | 63%  | 66%  |

#### C. Initial Indemnity Payments (PAYs)

- Compliance with this benchmark exists when the check is mailed within the later of (i) 14 days
  after the employer's notice or knowledge of incapacity or (ii) the first day of compensability plus 6
  days.
- If an employer continues to pay the employee's salary, payments are deemed timely for purposes of compliance if made consistent with the employer's usual payroll practice.