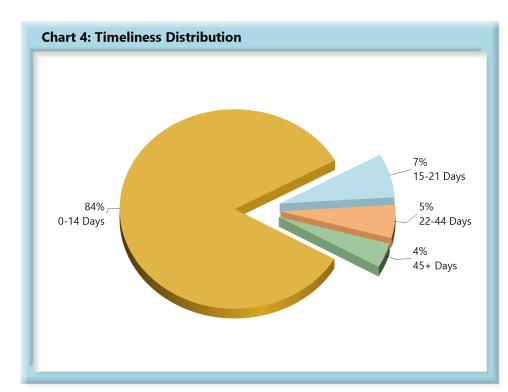

## **INITIAL INDEMNITY PAYMENTS**

| Table 2: Made Within |       |      |  |  |  |  |  |  |
|----------------------|-------|------|--|--|--|--|--|--|
| 0-14 Days            | 857   | 84%  |  |  |  |  |  |  |
| 15-21 Days           | 73    | 7%   |  |  |  |  |  |  |
| 22-44 Days           | 55    | 5%   |  |  |  |  |  |  |
| 45+ Days             | 41    | 4%   |  |  |  |  |  |  |
| ? Days               | 0     | 0%   |  |  |  |  |  |  |
| Total                | 1,026 | 100% |  |  |  |  |  |  |

\*The percentages may not always add to 100% due to rounding

Initial indemnity payments are monitored to ensure that payments are initiated within the time limits established in Section 205. As a result of these efforts, \$36,850 was issued to claimants in penalties and there is another \$20,700 in penalties awaiting resolution.