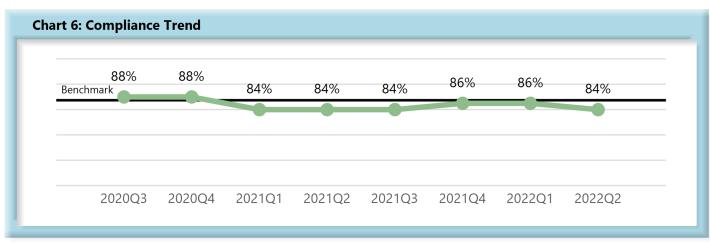

|        | Number of Days | Benchmark | 3Q20 | 4Q20 | 1Q21 | 2Q21 | 3Q21 | 4Q21 | 1Q22 | 2Q22 |
|--------|----------------|-----------|------|------|------|------|------|------|------|------|
| FROIs  | 7              | 85%       | 83%  | 80%  | 78%  | 80%  | 79%  | 79%  | 77%  | 78%  |
| PAYs   | 14             | 87%       | 88%  | 88%  | 84%  | 84%  | 84%  | 86%  | 86%  | 84%  |
| MOPs   | 17             | 85%       | 85%  | 74%  | 67%  | 64%  | 67%  | 69%  | 78%  | 78%  |
| NOCs   | 14             | 90%       | 94%  | 93%  | 87%  | 94%  | 92%  | 93%  | 93%  | 92%  |
| WAGE   | 30             | 75%       | 73%  | 67%  | 66%  | 69%  | 65%  | 63%  | 65%  | 67%  |
| FRINGE | 30             | 75%       | 71%  | 65%  | 64%  | 67%  | 64%  | 63%  | 63%  | 66%  |

#### C. Initial Indemnity Payments (PAYs)

- Compliance with this benchmark exists when the check is mailed within the later of (i) 14 days
  after the employer's notice or knowledge of incapacity or (ii) the first day of compensability plus 6
  days.
- If an employer continues to pay the employee's salary, payments are deemed timely for purposes of compliance if made consistent with the employer's usual payroll practice.