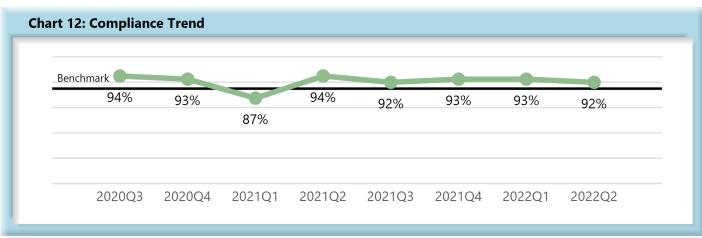

#### E. Initial Indemnity Notice of Controversy (NOC) Filings

 Compliance with this benchmark exists when the NOC is filed (accepted EDI transaction, with or without errors) within 14 days after the employer receives notice or knowledge of the incapacity or death. Measurement excludes filings submitted with full denial reason codes 3A-3H (No Coverage).

## **INITIAL INDEMNITY NOTICE OF CONTROVERSY FILINGS**

| Table 4: Recei | ved Within |      |
|----------------|------------|------|
| 0-14 Days      | 738        | 92%  |
| 15-21 Days     | 32         | 4%   |
| 22-44 Days     | 19         | 2%   |
| 45+ Days       | 12         | 1%   |
| ? Days         | 1          | 0%   |
| Total          | 802        | 100% |