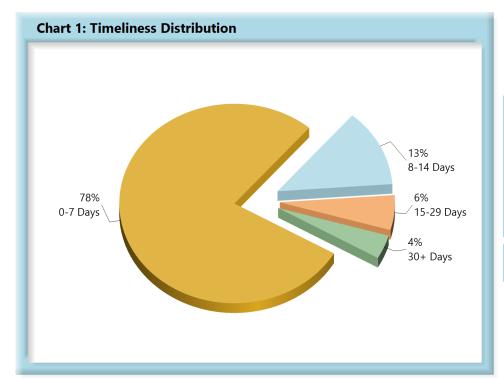

### LOST TIME FIRST REPORT OF INJURY FILINGS

| Table 1: Rece | eived Within | 1    |
|---------------|--------------|------|
| 0-7 Days      | 2,859        | 78%  |
| 8-14 Days     | 462          | 13%  |
| 15-29 Days    | 207          | 6%   |
| 30+ Days      | 141          | 4%   |
| ? Days        | 0            | 0%   |
| Total         | 3,669        | 100% |

\*The percentages may not always add to 100% due to rounding