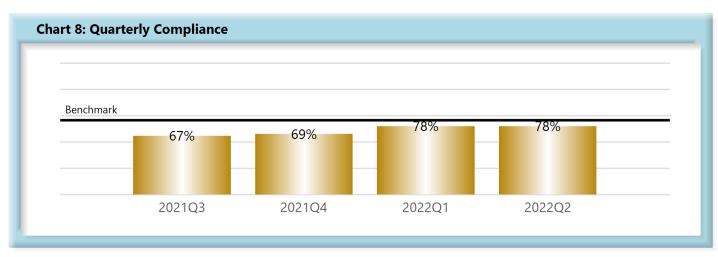

#### D. Initial Memorandum of Payment (MOP) Filings

• Compliance with this benchmark exists when the MOP is received within 17 days of the employer's notice or knowledge of incapacity.

## **INITIAL MEMORANDUM OF PAYMENT FILINGS**

| Table 3: Rece | eived With | in   |
|---------------|------------|------|
| 0-17 Days     | 804        | 78%  |
| 18-21 Days    | 49         | 5%   |
| 22-44 Days    | 82         | 8%   |
| 45+ Days      | 91         | 9%   |
| ? Days        | 0          | 0%   |
| Total         | 1,026      | 100% |