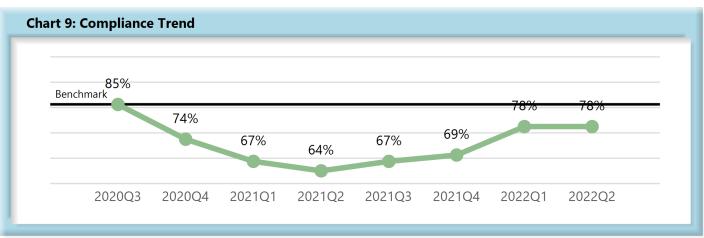

|        | Number of Days | Benchmark | 3Q20 | 4Q20 | 1Q21 | 2Q21 | 3Q21 | 4Q21 | 1Q22 | 2Q22 |
|--------|----------------|-----------|------|------|------|------|------|------|------|------|
| FROIs  | 7              | 85%       | 83%  | 80%  | 78%  | 80%  | 79%  | 79%  | 77%  | 78%  |
| PAYs   | 14             | 87%       | 88%  | 88%  | 84%  | 84%  | 84%  | 86%  | 86%  | 84%  |
| MOPs   | 17             | 85%       | 85%  | 74%  | 67%  | 64%  | 67%  | 69%  | 78%  | 78%  |
| NOCs   | 14             | 90%       | 94%  | 93%  | 87%  | 94%  | 92%  | 93%  | 93%  | 92%  |
| WAGE   | 30             | 75%       | 73%  | 67%  | 66%  | 69%  | 65%  | 63%  | 65%  | 67%  |
| FRINGE | 30             | 75%       | 71%  | 65%  | 64%  | 67%  | 64%  | 63%  | 63%  | 66%  |

#### D. Initial Memorandum of Payment (MOP) Filings

• Compliance with this benchmark exists when the MOP is received within 17 days of the employer's notice or knowledge of incapacity.