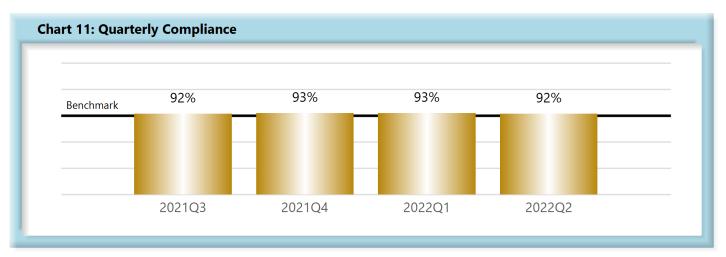

#### E. Initial Indemnity Notice of Controversy (NOC) Filings

 Compliance with this benchmark exists when the NOC is filed (accepted EDI transaction, with or without errors) within 14 days after the employer receives notice or knowledge of the incapacity or death. Measurement excludes filings submitted with full denial reason codes 3A-3H (No Coverage).

## **INITIAL INDEMNITY NOTICE OF CONTROVERSY FILINGS**

| Table 4: Recei | ved Within |      |
|----------------|------------|------|
| 0-14 Days      | 738        | 92%  |
| 15-21 Days     | 32         | 4%   |
| 22-44 Days     | 19         | 2%   |
| 45+ Days       | 12         | 1%   |
| ? Days         | 1          | 0%   |
| Total          | 802        | 100% |