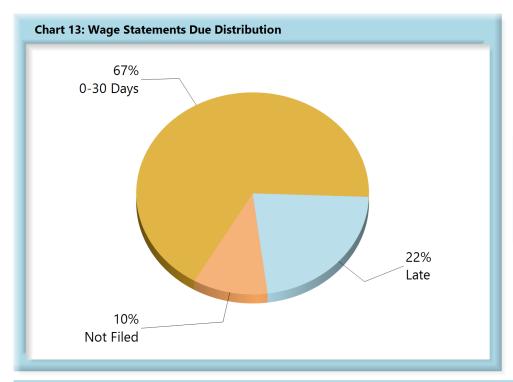

## **WAGE INFORMATION**

| Table 5: Wage Sta | tements [ | Due  |
|-------------------|-----------|------|
| 0-30 Days         | 1,456     | 67%  |
| Late              | 485       | 22%  |
| Not Filed         | 225       | 10%  |
| Total             | 2,166     | 100% |

\*The percentages may not always add to 100% due to rounding

Wage Statement(s) Received: 1,071 (76%) of the 1,401 Wage Statement(s) that were received this quarter were filed timely, 330 (24%) were filed late.