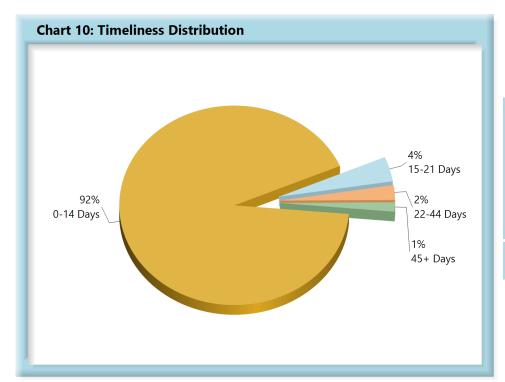

## **INITIAL INDEMNITY PAYMENTS**

| Table 2: Made Within |       |      |  |  |  |  |  |  |
|----------------------|-------|------|--|--|--|--|--|--|
| 0-14 Days            | 857   | 84%  |  |  |  |  |  |  |
| 15-21 Days           | 73    | 7%   |  |  |  |  |  |  |
| 22-44 Days           | 55    | 5%   |  |  |  |  |  |  |
| 45+ Days             | 41    | 4%   |  |  |  |  |  |  |
| ? Days               | 0     | 0%   |  |  |  |  |  |  |
| Total                | 1,026 | 100% |  |  |  |  |  |  |

\*The percentages may not always add to 100% due to rounding

Initial indemnity payments are monitored to ensure that payments are initiated within the time limits established in Section 205. As a result of these efforts, \$36,850 was issued to claimants in penalties and there is another \$20,700 in penalties awaiting resolution.