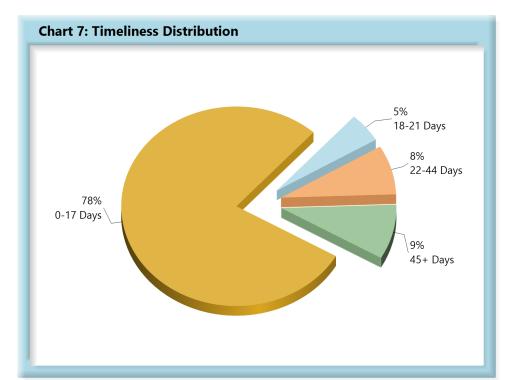

## **INITIAL MEMORANDUM OF PAYMENT FILINGS**

| Table 3: Rece | eived With | in   |
|---------------|------------|------|
| 0-17 Days     | 804        | 78%  |
| 18-21 Days    | 49         | 5%   |
| 22-44 Days    | 82         | 8%   |
| 45+ Days      | 91         | 9%   |
| ? Days        | 0          | 0%   |
| Total         | 1,026      | 100% |

\*The percentages may not always add to 100% due to rounding