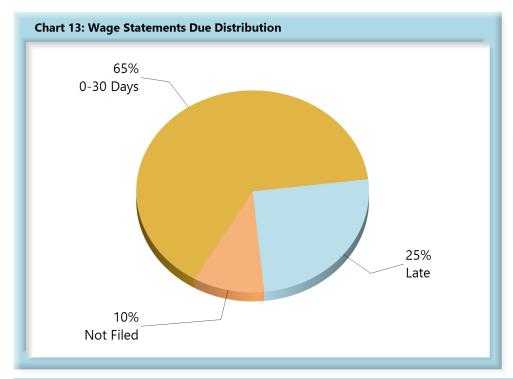

# **WAGE INFORMATION**

| Table 5: Wage Sta | tements [ | Due  |
|-------------------|-----------|------|
| 0-30 Days         | 1,834     | 65%  |
| Late              | 718       | 25%  |
| Not Filed         | 281       | 10%  |
| Total             | 2,833     | 100% |

\*The percentages may not always add to 100% due to rounding

Wage Statement(s) Received: 1,753 (81%) of the 2,160 Wage Statement(s) that were received this quarter were filed timely, 407 (19%) were filed late.