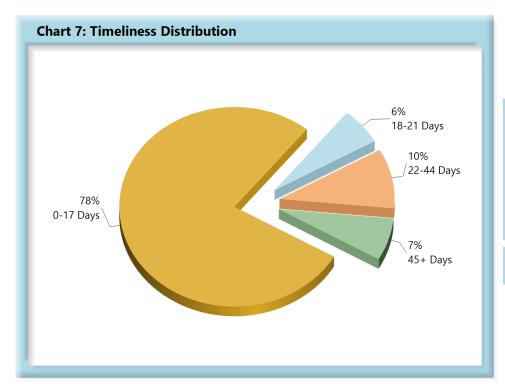

# **INITIAL MEMORANDUM OF PAYMENT FILINGS**

| Table 3: Received Within |       |      |  |  |  |  |
|--------------------------|-------|------|--|--|--|--|
| 0-17 Days                | 1,054 | 78%  |  |  |  |  |
| 18-21 Days               | 81    | 6%   |  |  |  |  |
| 22-44 Days               | 132   | 10%  |  |  |  |  |
| 45+ Days                 | 93    | 7%   |  |  |  |  |
| ? Days                   | 0     | 0%   |  |  |  |  |
| Total                    | 1,360 | 100% |  |  |  |  |

\*The percentages may not always add to 100% due to rounding