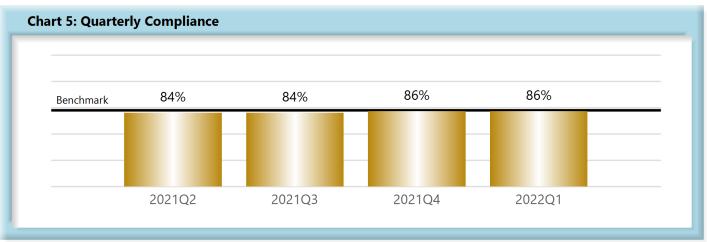

|        | Number of Days | Benchmark | 2Q20 | 3Q20 | 4Q20 | 1Q21 | 2Q21 | 3Q21 | 4Q21 | 1Q22 |
|--------|----------------|-----------|------|------|------|------|------|------|------|------|
| FROIs  | 7              | 85%       | 85%  | 83%  | 80%  | 78%  | 80%  | 79%  | 79%  | 77%  |
| PAYs   | 14             | 87%       | 90%  | 88%  | 88%  | 84%  | 84%  | 84%  | 86%  | 86%  |
| MOPs   | 17             | 85%       | 84%  | 85%  | 74%  | 67%  | 64%  | 67%  | 69%  | 78%  |
| NOCs   | 14             | 90%       | 95%  | 94%  | 93%  | 87%  | 94%  | 92%  | 93%  | 93%  |
| WAGE   | 30             | 75%       | 72%  | 73%  | 67%  | 66%  | 69%  | 65%  | 63%  | 65%  |
| FRINGE | 30             | 75%       | 72%  | 71%  | 65%  | 64%  | 67%  | 64%  | 63%  | 63%  |