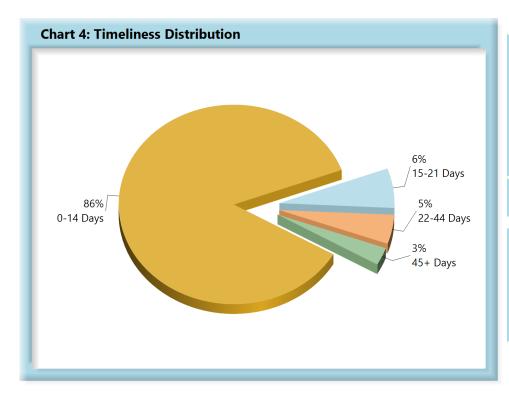

# **INITIAL INDEMNITY PAYMENTS**

| Table 2: Made Within |       |      |  |  |  |  |  |
|----------------------|-------|------|--|--|--|--|--|
| 0-14 Days            | 1,170 | 86%  |  |  |  |  |  |
| 15-21 Days           | 87    | 6%   |  |  |  |  |  |
| 22-44 Days           | 64    | 5%   |  |  |  |  |  |
| 45+ Days             | 39    | 3%   |  |  |  |  |  |
| ? Days               | 0     | 0%   |  |  |  |  |  |
| Total                | 1,360 | 100% |  |  |  |  |  |

\*The percentages may not always add to 100% due to rounding

Initial indemnity payments are monitored to ensure that payments are initiated within the time limits established in Section 205. As a result of these efforts, \$38,880 was issued to claimants in penalties and there is another \$9,050 in penalties awaiting resolution.