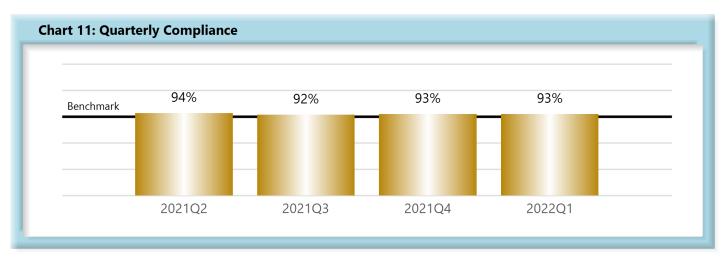

# **INITIAL INDEMNITY NOTICE OF CONTROVERSY FILINGS**

| Table 4: Received Within |     |      |  |  |  |  |
|--------------------------|-----|------|--|--|--|--|
| 0-14 Days                | 870 | 93%  |  |  |  |  |
| 15-21 Days               | 32  | 3%   |  |  |  |  |
| 22-44 Days               | 22  | 2%   |  |  |  |  |
| 45+ Days                 | 14  | 1%   |  |  |  |  |
| ? Days                   | 0   | 0%   |  |  |  |  |
| Total                    | 938 | 100% |  |  |  |  |