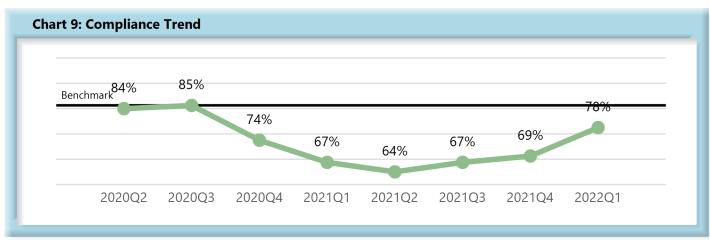

|        | Number of Days | Benchmark | 2Q20 | 3Q20 | 4Q20 | 1Q21 | 2Q21 | 3Q21 | 4Q21 | 1Q22 |
|--------|----------------|-----------|------|------|------|------|------|------|------|------|
| FROIs  | 7              | 85%       | 85%  | 83%  | 80%  | 78%  | 80%  | 79%  | 79%  | 77%  |
| PAYs   | 14             | 87%       | 90%  | 88%  | 88%  | 84%  | 84%  | 84%  | 86%  | 86%  |
| MOPs   | 17             | 85%       | 84%  | 85%  | 74%  | 67%  | 64%  | 67%  | 69%  | 78%  |
| NOCs   | 14             | 90%       | 95%  | 94%  | 93%  | 87%  | 94%  | 92%  | 93%  | 93%  |
| WAGE   | 30             | 75%       | 72%  | 73%  | 67%  | 66%  | 69%  | 65%  | 63%  | 65%  |
| FRINGE | 30             | 75%       | 72%  | 71%  | 65%  | 64%  | 67%  | 64%  | 63%  | 63%  |

# **INITIAL MEMORANDUM OF PAYMENT FILINGS**

| Table 3: Received Within |       |      |  |  |  |  |
|--------------------------|-------|------|--|--|--|--|
| 0-17 Days                | 1,054 | 78%  |  |  |  |  |
| 18-21 Days               | 81    | 6%   |  |  |  |  |
| 22-44 Days               | 132   | 10%  |  |  |  |  |
| 45+ Days                 | 93    | 7%   |  |  |  |  |
| ? Days                   | 0     | 0%   |  |  |  |  |
| Total                    | 1,360 | 100% |  |  |  |  |