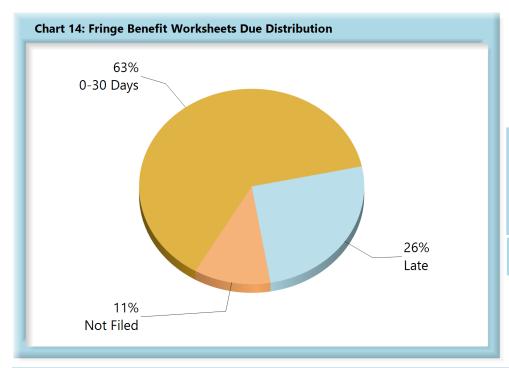

| <b>Table 6: Fringe Worksheets Due</b> |       |      |  |  |  |  |  |
|---------------------------------------|-------|------|--|--|--|--|--|
| 0-30 Days                             | 1,795 | 63%  |  |  |  |  |  |
| Late                                  | 726   | 26%  |  |  |  |  |  |
| Not Filed                             | 312   | 11%  |  |  |  |  |  |
| Total                                 | 2,833 | 100% |  |  |  |  |  |

\*The percentages may not always add to 100% due to rounding

**Fringe Benefit Worksheet(s) Received:** 1,701 (81%) of the 2,092 Fringe Benefit Worksheet(s) received this quarter were filed timely, 391 (19%) were filed late.