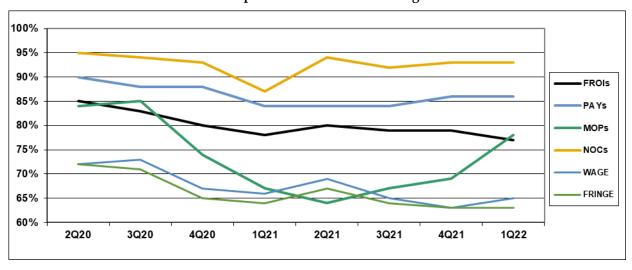

|        | Number of Days | Benchmark | 2Q20 | 3Q20 | 4Q20 | 1Q21 | 2Q21 | 3Q21 | 4Q21 | 1Q22 |
|--------|----------------|-----------|------|------|------|------|------|------|------|------|
| FROIs  | 7              | 85%       | 85%  | 83%  | 80%  | 78%  | 80%  | 79%  | 79%  | 77%  |
| PAYs   | 14             | 87%       | 90%  | 88%  | 88%  | 84%  | 84%  | 84%  | 86%  | 86%  |
| MOPs   | 17             | 85%       | 84%  | 85%  | 74%  | 67%  | 64%  | 67%  | 69%  | 78%  |
| NOCs   | 14             | 90%       | 95%  | 94%  | 93%  | 87%  | 94%  | 92%  | 93%  | 93%  |
| WAGE   | 30             | 75%       | 72%  | 73%  | 67%  | 66%  | 69%  | 65%  | 63%  | 65%  |
| FRINGE | 30             | 75%       | 72%  | 71%  | 65%  | 64%  | 67%  | 64%  | 63%  | 63%  |

## **Compliance Benchmark Tracking**