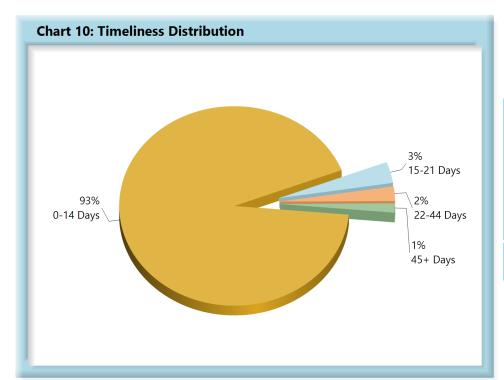

# **INITIAL MEMORANDUM OF PAYMENT FILINGS**

| Table 3: Received Within |       |      |  |  |  |  |
|--------------------------|-------|------|--|--|--|--|
| 0-17 Days                | 1,054 | 78%  |  |  |  |  |
| 18-21 Days               | 81    | 6%   |  |  |  |  |
| 22-44 Days               | 132   | 10%  |  |  |  |  |
| 45+ Days                 | 93    | 7%   |  |  |  |  |
| ? Days                   | 0     | 0%   |  |  |  |  |
| Total                    | 1,360 | 100% |  |  |  |  |