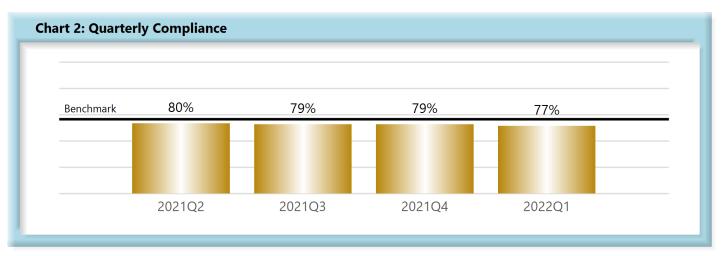

|        | Number of Days | Benchmark | 2Q20 | 3Q20 | 4Q20 | 1Q21 | 2Q21 | 3Q21 | 4Q21 | 1Q22 |
|--------|----------------|-----------|------|------|------|------|------|------|------|------|
| FROIs  | 7              | 85%       | 85%  | 83%  | 80%  | 78%  | 80%  | 79%  | 79%  | 77%  |
| PAYs   | 14             | 87%       | 90%  | 88%  | 88%  | 84%  | 84%  | 84%  | 86%  | 86%  |
| MOPs   | 17             | 85%       | 84%  | 85%  | 74%  | 67%  | 64%  | 67%  | 69%  | 78%  |
| NOCs   | 14             | 90%       | 95%  | 94%  | 93%  | 87%  | 94%  | 92%  | 93%  | 93%  |
| WAGE   | 30             | 75%       | 72%  | 73%  | 67%  | 66%  | 69%  | 65%  | 63%  | 65%  |
| FRINGE | 30             | 75%       | 72%  | 71%  | 65%  | 64%  | 67%  | 64%  | 63%  | 63%  |