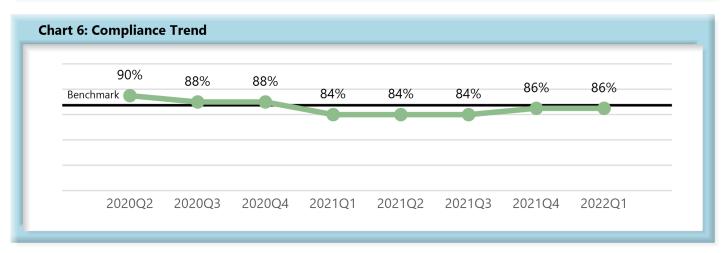

|        | Number of Days | Benchmark | 2Q20 | 3Q20 | 4Q20 | 1Q21 | 2Q21 | 3Q21 | 4Q21 | 1Q22 |
|--------|----------------|-----------|------|------|------|------|------|------|------|------|
| FROIs  | 7              | 85%       | 85%  | 83%  | 80%  | 78%  | 80%  | 79%  | 79%  | 77%  |
| PAYs   | 14             | 87%       | 90%  | 88%  | 88%  | 84%  | 84%  | 84%  | 86%  | 86%  |
| MOPs   | 17             | 85%       | 84%  | 85%  | 74%  | 67%  | 64%  | 67%  | 69%  | 78%  |
| NOCs   | 14             | 90%       | 95%  | 94%  | 93%  | 87%  | 94%  | 92%  | 93%  | 93%  |
| WAGE   | 30             | 75%       | 72%  | 73%  | 67%  | 66%  | 69%  | 65%  | 63%  | 65%  |
| FRINGE | 30             | 75%       | 72%  | 71%  | 65%  | 64%  | 67%  | 64%  | 63%  | 63%  |