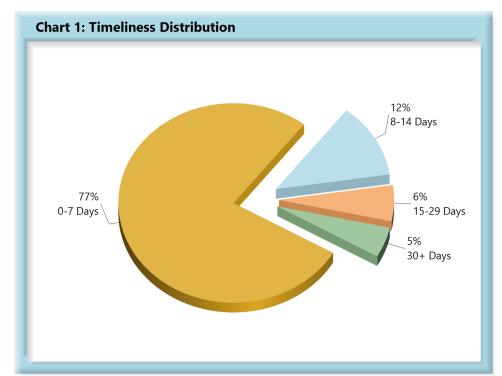

## LOST TIME FIRST REPORT OF INJURY FILINGS

| <b>Table 1: Received Within</b> |       |      |  |  |  |  |
|---------------------------------|-------|------|--|--|--|--|
| 0-7 Days                        | 3,309 | 77%  |  |  |  |  |
| 8-14 Days                       | 520   | 12%  |  |  |  |  |
| 15-29 Days                      | 249   | 6%   |  |  |  |  |
| 30+ Days                        | 210   | 5%   |  |  |  |  |
| ? Days                          | 0     | 0%   |  |  |  |  |
| Total                           | 4,288 | 100% |  |  |  |  |

\*The percentages may not always add to 100% due to rounding