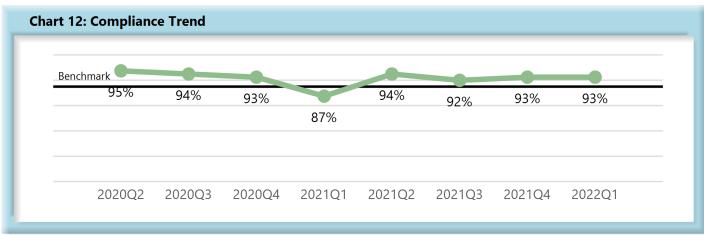

#### E. Initial Indemnity Notice of Controversy (NOC) Filings

• Compliance with this benchmark exists when the NOC is filed (accepted EDI transaction, with or without errors) within 14 days after the employer receives notice or knowledge of the incapacity or death. Measurement excludes filings submitted with full denial reason codes 3A-3H (No Coverage).