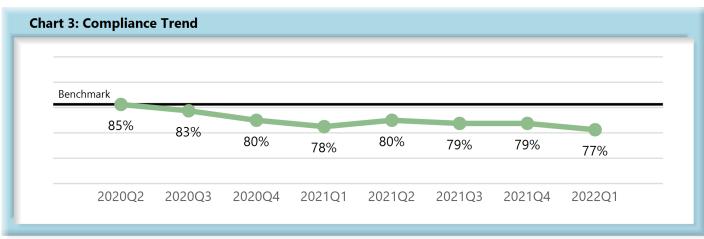

|        | Number of Days | Benchmark | 2Q20 | 3Q20 | 4Q20 | 1Q21 | 2Q21 | 3Q21 | 4Q21 | 1Q22 |
|--------|----------------|-----------|------|------|------|------|------|------|------|------|
| FROIs  | 7              | 85%       | 85%  | 83%  | 80%  | 78%  | 80%  | 79%  | 79%  | 77%  |
| PAYs   | 14             | 87%       | 90%  | 88%  | 88%  | 84%  | 84%  | 84%  | 86%  | 86%  |
| MOPs   | 17             | 85%       | 84%  | 85%  | 74%  | 67%  | 64%  | 67%  | 69%  | 78%  |
| NOCs   | 14             | 90%       | 95%  | 94%  | 93%  | 87%  | 94%  | 92%  | 93%  | 93%  |
| WAGE   | 30             | 75%       | 72%  | 73%  | 67%  | 66%  | 69%  | 65%  | 63%  | 65%  |
| FRINGE | 30             | 75%       | 72%  | 71%  | 65%  | 64%  | 67%  | 64%  | 63%  | 63%  |