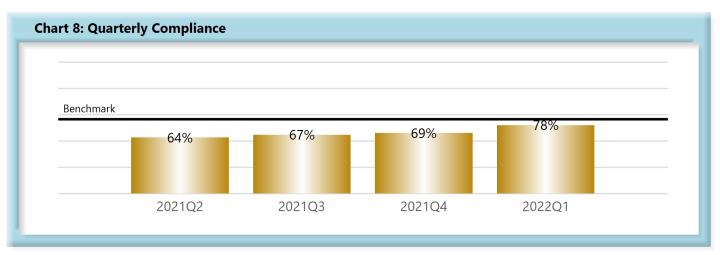

# **INITIAL MEMORANDUM OF PAYMENT FILINGS**

| Table 3: Received Within |       |      |  |  |  |  |
|--------------------------|-------|------|--|--|--|--|
| 0-17 Days                | 1,054 | 78%  |  |  |  |  |
| 18-21 Days               | 81    | 6%   |  |  |  |  |
| 22-44 Days               | 132   | 10%  |  |  |  |  |
| 45+ Days                 | 93    | 7%   |  |  |  |  |
| ? Days                   | 0     | 0%   |  |  |  |  |
| Total                    | 1,360 | 100% |  |  |  |  |