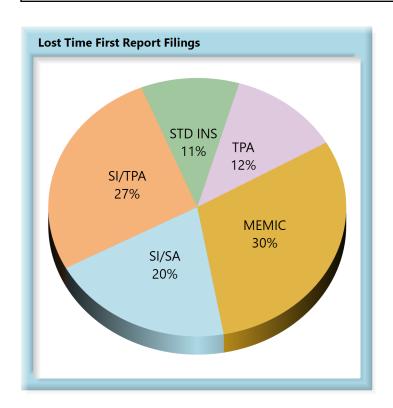

# **Volume by Type of Insurer**

**KEY:** SI/SA Self-Insured, Self-Administered Employer

**SI/TPA** Self-Insured, TPA-Administered Employer

**STD INS** Standard Insurer (excluding MEMIC), Self-Administered