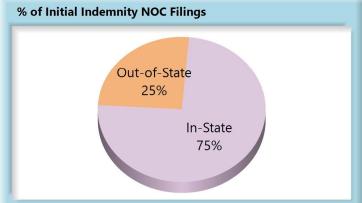

# In-State vs. Out-of-State Comparisons

As can be seen in the charts below, In-State insurers out-perform their Out-of-State counterparts in all four benchmarks. In-State insurers also make up roughly two-thirds of all filings.