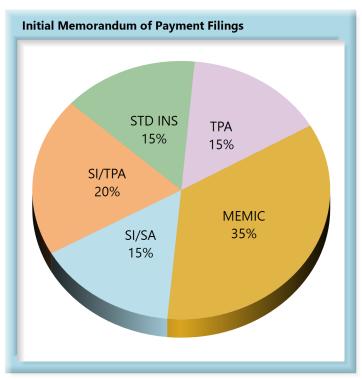

# **Volume by Type of Insurer**

**KEY:** SI/SA Self-Insured, Self-Administered Employer

**SI/TPA** Self-Insured, TPA-Administered Employer

**STD INS** Standard Insurer (excluding MEMIC), Self-Administered

TPA Standard Insurer (excluding MEMIC), TPA-Administered