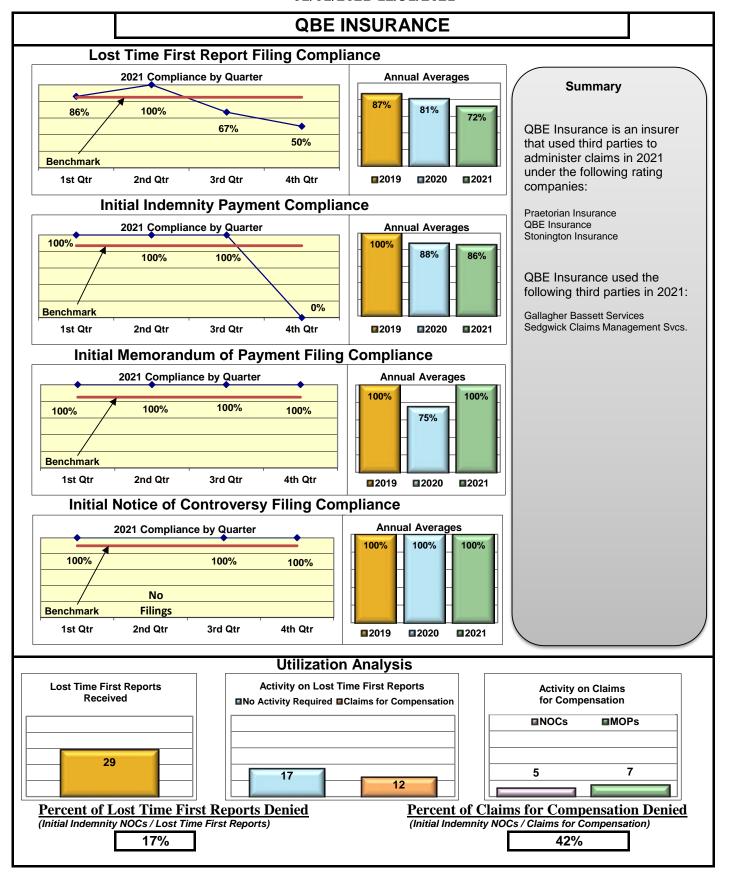

### **ENTITY OVERVIEW**

| Insurance Group                            | FROI<br>Compliance<br>Benchmark:<br>85% | PAY<br>Compliance<br>Benchmark:<br>87% | MOP<br>Compliance<br>Benchmark:<br>85% | NOC<br>Compliance<br>Benchmark:<br>90% |
|--------------------------------------------|-----------------------------------------|----------------------------------------|----------------------------------------|----------------------------------------|
| HANOVER INSURANCE                          | 55%                                     | 80%                                    | 80%                                    | 56%                                    |
| HARTFORD INSURANCE                         | 74%                                     | 88%                                    | 84%                                    | 97%                                    |
| HELMSMAN MANAGEMENT SERVICES               | 61%                                     | 76%                                    | 62%                                    | 82%                                    |
| LIBERTY MUTUAL INSURANCE                   | 62%                                     | 80%                                    | 71%                                    | 91%                                    |
| MAINE AUTOMOBILE DEALERS ASSOCIATION*      | 0%                                      | 13%                                    | 0%                                     | 0%                                     |
| MAINE EMPLOYERS' MUTUAL INSURANCE          | 70%                                     | 86%                                    | 45%                                    | 86%                                    |
| MAINE HEALTHCARE ASSOCIATION               | 61%                                     | 71%                                    | 73%                                    | 73%                                    |
| MAINE MOTOR TRANSPORT ASSOCIATION          | 96%                                     | 86%                                    | 90%                                    | 100%                                   |
| MAINE MUNICIPAL ASSOCIATION                | 95%                                     | 92%                                    | 91%                                    | 98%                                    |
| MAINE SCHOOL MANAGEMENT ASSOCIATION        | 93%                                     | 94%                                    | 94%                                    | 97%                                    |
| MARKEL CORP GROUP*                         | 40%                                     | 50%                                    | 50%                                    | 100%                                   |
| MATRIX ABSENCE MANAGEMENT                  | 42%                                     | 100%                                   | 0%                                     | 0%                                     |
| MEADOWBROOK INSURANCE*                     | 50%                                     | 100%                                   | 100%                                   | No filings                             |
| MITSUI SUMITOMO INS CO OF AMERICA*         | 0%                                      | No filings                             | No filings                             | 0%                                     |
| NATIONAL LIABILITY & FIRE INSURANCE*       | 100%                                    | No filings                             | No filings                             | No filings                             |
| NATIONWIDE INSURANCE*                      | 0%                                      | 100%                                   | 100%                                   | No filings                             |
| NEXT LEVEL ADMINISTRATOR LLC               | 25%                                     | 78%                                    | 11%                                    | 20%                                    |
| NGM INSURANCE*                             | 0%                                      | 100%                                   | 100%                                   | No filings                             |
| NORTH AMERICAN RISK SERVICES*              | 0%                                      | 100%                                   | 0%                                     | No filings                             |
| OLD REPUBLIC INSURANCE                     | 56%                                     | 63%                                    | 55%                                    | 61%                                    |
| PENNSYLVANIA MFG ASSN                      | 43%                                     | 56%                                    | 56%                                    | 91%                                    |
| PROTECTIVE INSURANCE                       | 69%                                     | 64%                                    | 82%                                    | 100%                                   |
| QBE INSURANCE GROUP                        | 72%                                     | 86%                                    | 100%                                   | 100%                                   |
| RYDER SERVICES*                            | 0%                                      | No filings                             | No filings                             | No filings                             |
| SAFETY NATIONAL CASUALTY CORP              | 72%                                     | 81%                                    | 67%                                    | 86%                                    |
| SEDGWICK CLAIMS MANAGEMENT SERVICES        | 85%                                     | 87%                                    | 88%                                    | 96%                                    |
| SENTRY INSURANCE                           | 54%                                     | 86%                                    | 86%                                    | 88%                                    |
| SERVICE AMERICAN INDEMNITY                 | 79%                                     | 82%                                    | 73%                                    | 86%                                    |
| SOMPO JAPAN INSURANCE*                     | 25%                                     | 100%                                   | 100%                                   | No filings                             |
| STARR INDEMNITY INSURANCE                  | 77%                                     | 80%                                    | 67%                                    | 93%                                    |
| STARSTONE NATIONAL INSURANCE*              | 25%                                     | No filings                             | No filings                             | No filings                             |
| STATE OF MAINE WORKERS' COMPENSATION TRUST | 86%                                     | 92%                                    | 81%                                    | 98%                                    |
| SYNERNET                                   | 91%                                     | 94%                                    | 85%                                    | 96%                                    |
| THE AMERICAN EQUITY UNDERWRITERS*          | 50%                                     | No filings                             | No filings                             | No filings                             |
| TOKIO MARINE INSURANCE*                    | 0%                                      | 0%                                     | 33%                                    | No filings                             |
| TRAVELERS INSURANCE                        | 33%                                     | 64%                                    | 52%                                    | 59%                                    |
| TYSON FOODS INC*                           | 67%                                     | 50%                                    | 100%                                   | 100%                                   |
| UTICA MUTUAL INSURANCE*                    | 33%                                     | 100%                                   | 100%                                   | No filings                             |
| WALMART CLAIMS SERVICES                    | 94%                                     | 94%                                    | 88%                                    | 99%                                    |
| XL INSURANCE                               | 80%                                     | 65%                                    | 65%                                    | 100%                                   |
| YORK RISK SERVICES                         | 90%                                     | 75%                                    | 75%                                    | 100%                                   |
| ZURICH INSURANCE                           | 68%                                     | 82%                                    | 81%                                    | 94%                                    |