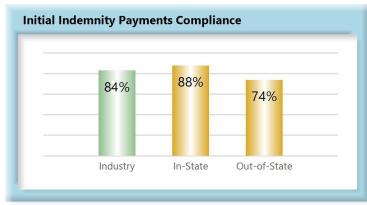

#### **B.** Initial Indemnity Payments

The Board's benchmark for initial indemnity payments within 14 days is 87%.

• **Benchmark Not Met.** Eighty-four percent (84%) of initial indemnity payments were within 14 days.

### **INITIAL INDEMNITY PAYMENTS**

| Within     | Table 6: Received |
|------------|-------------------|
| 3,671 84%  | 0-14 Days         |
| 336 8%     | 15-21 Days        |
| 245 6%     | 22-44 Days        |
| 108 2%     | 45+ Days          |
| 1 0%       | ? Days            |
| 4,361 100% | Total             |
| 4,361 10   | Total             |

### **Summary**

Injured workers in the State of Maine received a (84%) compliance rate of initial indemnity payments.

Although not at the benchmark in 2021, compliance has improved by 25 points since monitoring began, from 59% to 84%, resulting in Maine households receiving much-needed money on time.