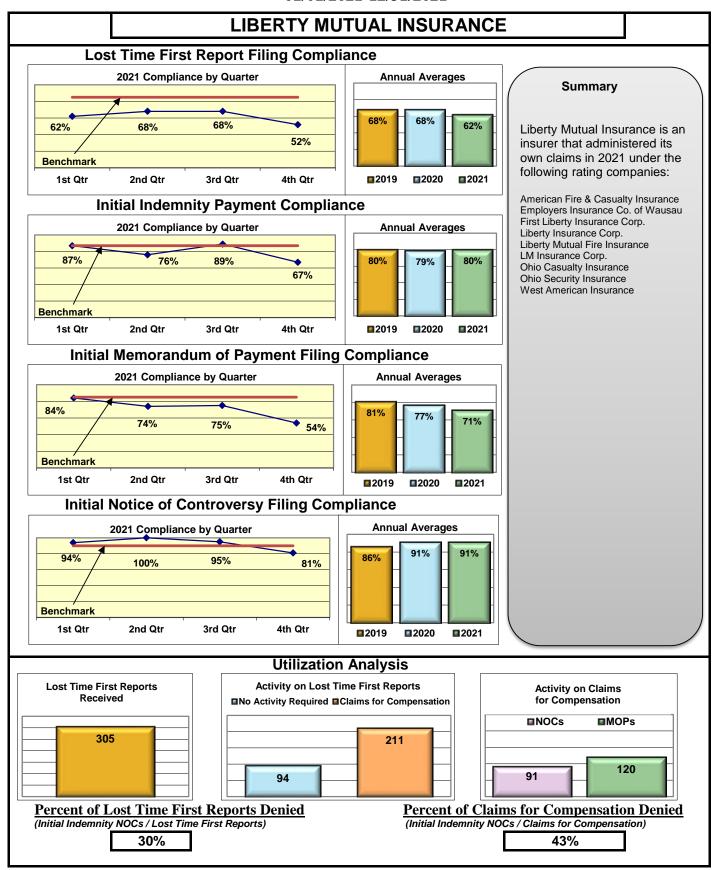

### **ENTITY OVERVIEW**

| Insurance Group                            | FROI<br>Compliance<br>Benchmark:<br>85% | PAY<br>Compliance<br>Benchmark:<br>87% | MOP<br>Compliance<br>Benchmark:<br>85% | NOC<br>Compliance<br>Benchmark:<br>90% |
|--------------------------------------------|-----------------------------------------|----------------------------------------|----------------------------------------|----------------------------------------|
| HANOVER INSURANCE                          | 55%                                     | 80%                                    | 80%                                    | 56%                                    |
| HARTFORD INSURANCE                         | 74%                                     | 88%                                    | 84%                                    | 97%                                    |
| HELMSMAN MANAGEMENT SERVICES               | 61%                                     | 76%                                    | 62%                                    | 82%                                    |
| LIBERTY MUTUAL INSURANCE                   | 62%                                     | 80%                                    | 71%                                    | 91%                                    |
| MAINE AUTOMOBILE DEALERS ASSOCIATION*      | 0%                                      | 13%                                    | 0%                                     | 0%                                     |
| MAINE EMPLOYERS' MUTUAL INSURANCE          | 70%                                     | 86%                                    | 45%                                    | 86%                                    |
| MAINE HEALTHCARE ASSOCIATION               | 61%                                     | 71%                                    | 73%                                    | 73%                                    |
| MAINE MOTOR TRANSPORT ASSOCIATION          | 96%                                     | 86%                                    | 90%                                    | 100%                                   |
| MAINE MUNICIPAL ASSOCIATION                | 95%                                     | 92%                                    | 91%                                    | 98%                                    |
| MAINE SCHOOL MANAGEMENT ASSOCIATION        | 93%                                     | 94%                                    | 94%                                    | 97%                                    |
| MARKEL CORP GROUP*                         | 40%                                     | 50%                                    | 50%                                    | 100%                                   |
| MATRIX ABSENCE MANAGEMENT                  | 42%                                     | 100%                                   | 0%                                     | 0%                                     |
| MEADOWBROOK INSURANCE*                     | 50%                                     | 100%                                   | 100%                                   | No filings                             |
| MITSUI SUMITOMO INS CO OF AMERICA*         | 0%                                      | No filings                             | No filings                             | 0%                                     |
| NATIONAL LIABILITY & FIRE INSURANCE*       | 100%                                    | No filings                             | No filings                             | No filings                             |
| NATIONWIDE INSURANCE*                      | 0%                                      | 100%                                   | 100%                                   | No filings                             |
| NEXT LEVEL ADMINISTRATOR LLC               | 25%                                     | 78%                                    | 11%                                    | 20%                                    |
| NGM INSURANCE*                             | 0%                                      | 100%                                   | 100%                                   | No filings                             |
| NORTH AMERICAN RISK SERVICES*              | 0%                                      | 100%                                   | 0%                                     | No filings                             |
| OLD REPUBLIC INSURANCE                     | 56%                                     | 63%                                    | 55%                                    | 61%                                    |
| PENNSYLVANIA MFG ASSN                      | 43%                                     | 56%                                    | 56%                                    | 91%                                    |
| PROTECTIVE INSURANCE                       | 69%                                     | 64%                                    | 82%                                    | 100%                                   |
| QBE INSURANCE GROUP                        | 72%                                     | 86%                                    | 100%                                   | 100%                                   |
| RYDER SERVICES*                            | 0%                                      | No filings                             | No filings                             | No filings                             |
| SAFETY NATIONAL CASUALTY CORP              | 72%                                     | 81%                                    | 67%                                    | 86%                                    |
| SEDGWICK CLAIMS MANAGEMENT SERVICES        | 85%                                     | 87%                                    | 88%                                    | 96%                                    |
| SENTRY INSURANCE                           | 54%                                     | 86%                                    | 86%                                    | 88%                                    |
| SERVICE AMERICAN INDEMNITY                 | 79%                                     | 82%                                    | 73%                                    | 86%                                    |
| SOMPO JAPAN INSURANCE*                     | 25%                                     | 100%                                   | 100%                                   | No filings                             |
| STARR INDEMNITY INSURANCE                  | 77%                                     | 80%                                    | 67%                                    | 93%                                    |
| STARSTONE NATIONAL INSURANCE*              | 25%                                     | No filings                             | No filings                             | No filings                             |
| STATE OF MAINE WORKERS' COMPENSATION TRUST | 86%                                     | 92%                                    | 81%                                    | 98%                                    |
| SYNERNET                                   | 91%                                     | 94%                                    | 85%                                    | 96%                                    |
| THE AMERICAN EQUITY UNDERWRITERS*          | 50%                                     | No filings                             | No filings                             | No filings                             |
| TOKIO MARINE INSURANCE*                    | 0%                                      | 0%                                     | 33%                                    | No filings                             |
| TRAVELERS INSURANCE                        | 33%                                     | 64%                                    | 52%                                    | 59%                                    |
| TYSON FOODS INC*                           | 67%                                     | 50%                                    | 100%                                   | 100%                                   |
| UTICA MUTUAL INSURANCE*                    | 33%                                     | 100%                                   | 100%                                   | No filings                             |
| WALMART CLAIMS SERVICES                    | 94%                                     | 94%                                    | 88%                                    | 99%                                    |
| XL INSURANCE                               | 80%                                     | 65%                                    | 65%                                    | 100%                                   |
| YORK RISK SERVICES                         | 90%                                     | 75%                                    | 75%                                    | 100%                                   |
| ZURICH INSURANCE                           | 68%                                     | 82%                                    | 81%                                    | 94%                                    |