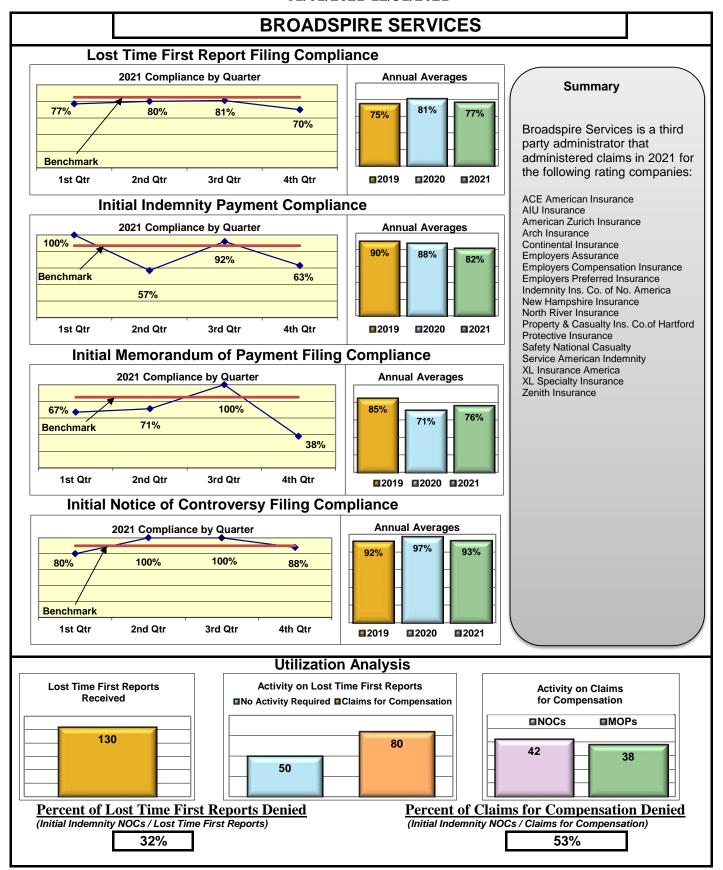

# Lost Time FROI and Initial Indemnity Payments Annual

| Insurance Company                                     | Total Lost Time<br>FROIs Filed | Lost Time FROIs<br>Filed Timely | Compliance<br>Percentage | Total Initial<br>Indemnity<br>Payments Made | Initial Indemnity<br>Payments Made<br>Timely | Compliand<br>Percentag |                |
|-------------------------------------------------------|--------------------------------|---------------------------------|--------------------------|---------------------------------------------|----------------------------------------------|------------------------|----------------|
| BROADSPIRE SERVICES                                   | FROIs Filed                    | Timely FROIs                    | Compliance               | Payments Made                               | Timely Payments                              | Complian               | се             |
| CA040 BROADSPIRE SERVICES                             | 130                            | 100                             | 77%                      | 38                                          | 31                                           | 82%                    |                |
| Total                                                 | 130                            | 100                             | <b>77</b> % ▼            | 38                                          | 31                                           | 82%                    | ▼              |
| BROADSPIRE SERVICES Group Total                       | 130                            | 100                             | 77% 🔻                    | 38                                          | 31                                           | 82%                    | •              |
| BROTHERHOOD MUTUAL INSURANCE COMPANY                  | FROIs Filed                    | Timely FROIs                    | Compliance               | Payments Made                               | Timely Payments                              | Complian               | се             |
| CA043 BROTHERHOOD MUTUAL INSURANCE COMPANY            | 2                              | 1                               | 50%                      | 2                                           | 1                                            | 50%                    |                |
| Total                                                 | 2                              | 1                               | 50% ▼                    | 2                                           | 1                                            | 50%                    | •              |
| BROTHERHOOD MUTUAL INSURANCE COMPANY Group Total      | 2                              | 1                               | 50% ▼                    | 2                                           | 1                                            | 50%                    | •              |
| CANNON COCHRAN MANAGEMENT SERVICES                    | FROIs Filed                    | Timely FROIs                    | Compliance               | Payments Made                               | Timely Payments                              | Complian               | се             |
| CA070 CANNON COCHRAN MANAGEMENT SERVICES              | 183                            | 129                             | 70%                      | 77                                          | 58                                           | 75%                    |                |
| Total                                                 | 183                            | 129                             | 70% ▼                    | 77                                          | 58                                           | 75%                    | •              |
| CANNON COCHRAN MANAGEMENT SERVICES Group Total        | 183                            | 129                             | 70%                      | 77                                          | 58                                           | 75%                    | •              |
| CAROLINA CASULTY INSURANCE CAROLINA CASULTY INSURANCE | FROIs Filed                    | Timely FROIs                    | Compliance<br>*          | Payments Made                               | Timely Payments                              | Complian               | се             |
| Total                                                 | *                              | *                               | *                        | *                                           | *                                            | *                      |                |
| CAROLINA CASULTY INSURANCE TPA Administered Claims    |                                |                                 |                          |                                             |                                              |                        |                |
| CA190 GALLAGHER BASSETT SERVICES                      | 9                              | 3                               | 33%                      | 5                                           | 3                                            | 60%                    |                |
| TPA Total                                             | 9                              | 3                               | 33% ▼                    | 5                                           | 3                                            | 60%                    | •              |
| CAROLINA CASULTY INSURANCE Group Total                | 9                              | 3                               | 33% 🔻                    | 5                                           | 3                                            | 60%                    | •              |
| CHESTERFIELD SERVICES                                 | FROIs Filed                    | Timely FROIs                    | Compliance               | Payments Made                               | Timely Payments                              | Complian               | се             |
| CA080 CHESTERFIELD SERVICES                           | 3                              | 1                               | 33%                      | 4                                           | 4                                            | 100%                   |                |
| Total                                                 | 3                              | 1                               | 33% ▼                    | 4                                           | 4                                            | 100%                   | <b>A</b>       |
| CHESTERFIELD SERVICES Group Total                     | 3                              | 1                               | 33%                      | 4                                           | 4                                            | 100%                   | $\blacksquare$ |