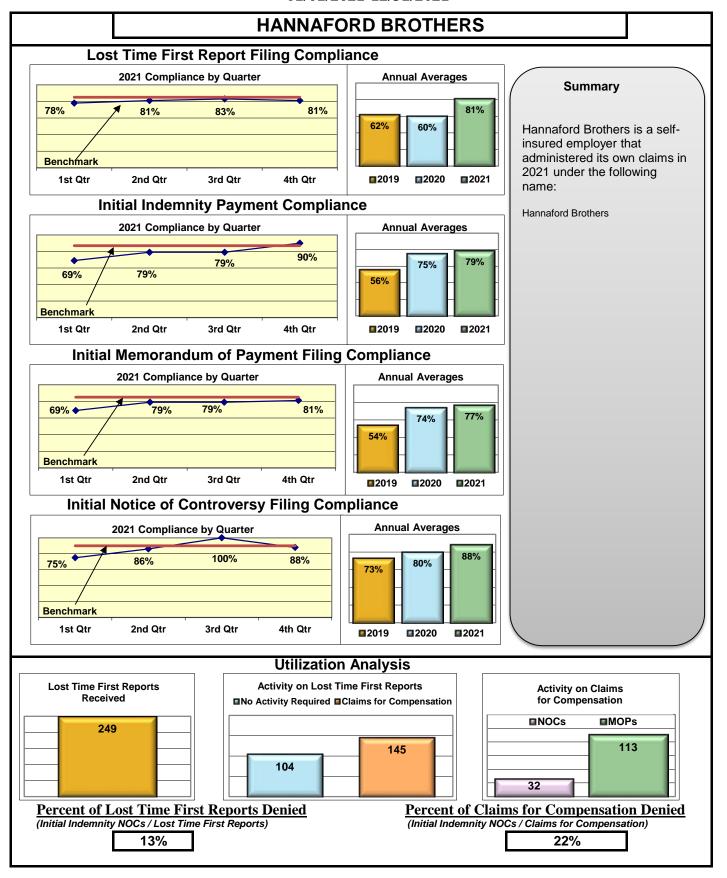

### **ENTITY OVERVIEW**

| Insurance Group                       | FROI<br>Compliance<br>Benchmark:<br>85% | PAY<br>Compliance<br>Benchmark:<br>87% | MOP<br>Compliance<br>Benchmark:<br>85% | NOC<br>Compliance<br>Benchmark:<br>90% |
|---------------------------------------|-----------------------------------------|----------------------------------------|----------------------------------------|----------------------------------------|
| A CARLA INCUIRANCE                    | 700/                                    | 0.40/                                  | 000/                                   | 000/                                   |
| ACADIA INSURANCE                      | 78%                                     | 91%                                    | 93%                                    | 86%                                    |
| ACCIDENT FUND INSURANCE*              | 43%                                     | 67%                                    | 11%                                    | 100%                                   |
| ACUITY MUTUAL INSURANCE*              | 50%                                     | 67%                                    | 67%                                    | No filings                             |
| AIG INSURANCE                         | 74%                                     | 79%                                    | 76%                                    | 89%                                    |
| AIM MUTUAL GROUP                      | 74%                                     | 84%                                    | 53%                                    | 100%                                   |
| ALLIANZ INSURANCE*                    | 0%                                      | No filings                             | No filings                             | No filings                             |
| ALTERNATIVE SERVICE CONCEPTS LLC*     | 0%                                      | No filings                             | No filings                             | 0%                                     |
| AMERICAN FINANCIAL GROUP*             | 71%                                     | 100%                                   | 67%                                    | 50%                                    |
| AMTRUST INSURANCE*                    | 23%                                     | 63%                                    | 25%                                    | 20%                                    |
| ARCH INSURANCE                        | 68%                                     | 66%                                    | 54%                                    | 94%                                    |
| BATH IRON WORKS                       | 96%                                     | 100%                                   | 97%                                    | 92%                                    |
| BENCHMARK INSURANCE*                  | 0%                                      | 0%                                     | 0%                                     | No filings                             |
| BERKLEY CASUALTY CO*                  | 0%                                      | No filings                             | No filings                             | No filings                             |
| BERKSHIRE HATHAWAY INSURANCE*         | 57%                                     | 0%                                     | 0%                                     | No filings                             |
| BROADSPIRE SERVICES                   | 77%                                     | 82%                                    | 76%                                    | 93%                                    |
| BROTHERHOOD MUTUAL INSURANCE COMPANY* | 50%                                     | 50%                                    | 50%                                    | No filings                             |
| CANNON COCHRAN MANAGEMENT SERVICES    | 70%                                     | 75%                                    | 56%                                    | 79%                                    |
| CAROLINA CASULTY INSURANCE*           | 33%                                     | 60%                                    | 60%                                    | No filings                             |
| CHESTERFIELD SERVICES*                | 33%                                     | 100%                                   | 100%                                   | No filings                             |
| CHUBB INSURANCE                       | 75%                                     | 75%                                    | 74%                                    | 92%                                    |
| CIANBRO CORPORATION*                  | 100%                                    | 0%                                     | 100%                                   | 100%                                   |
| CINCINNATI INSURANCE*                 | 22%                                     | 75%                                    | 75%                                    | 50%                                    |
| CNA INSURANCE                         | 64%                                     | 80%                                    | 70%                                    | 100%                                   |
| CONSTITUTION STATE SERVICES           | 25%                                     | 82%                                    | 59%                                    | No filings                             |
| CONTINENTAL INDEMNITY*                | 50%                                     | 0%                                     | No filings                             | 100%                                   |
| CORVEL ENTERPRISE COMP                | 62%                                     | 63%                                    | 51%                                    | 87%                                    |
| COTTINGHAM & BUTLER CLAIMS SERVICES   | 73%                                     | 54%                                    | 62%                                    | 100%                                   |
| CROSS INSURANCE                       | 91%                                     | 96%                                    | 94%                                    | 100%                                   |
| EASTERN ALLIANCE INSURANCE            | 77%                                     | 82%                                    | 84%                                    | 100%                                   |
| ELECTRIC INSURANCE                    | 93%                                     | 100%                                   | 100%                                   | 100%                                   |
| EMPLOYERS HOLDING INSURANCE           | 56%                                     | 86%                                    | 100%                                   | 100%                                   |
| ESIS                                  | 20%                                     | 38%                                    | 43%                                    | 75%                                    |
| EVEREST REINS HOLDINGS GROUP*         | 63%                                     | 100%                                   | 100%                                   | 80%                                    |
| FAIRFAX FINANCIAL GROUP               | 56%                                     | 67%                                    | 67%                                    | 100%                                   |
| FEDERATED MUTUAL INSURANCE            | 56%                                     | 83%                                    | 0%                                     | 60%                                    |
| FRANKENMUTH INSURANCE*                | 0%                                      | 100%                                   | 50%                                    | No filings                             |
| FUTURECOMP                            | 95%                                     | 77%                                    | 81%                                    | 100%                                   |
| GALLAGHER BASSETT SERVICES            | 67%                                     | 73%                                    | 66%                                    | 85%                                    |
| GREAT WEST INSURANCE*                 | 0%                                      | 67%                                    | 33%                                    | No filings                             |
| GUARD INSURANCE                       | 59%                                     | 83%                                    | 33%                                    | 50%                                    |
| HANNAFORD BROTHERS                    | 81%                                     | 79%                                    | 77%                                    | 88%                                    |