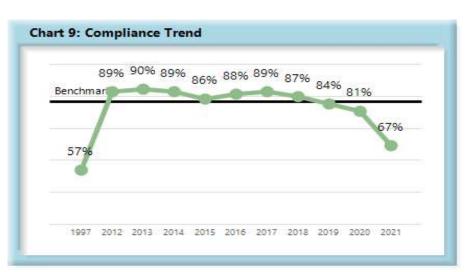

#### C. Initial Memorandum of Payment Filings

The Board's benchmark for initial Memorandum of Payment (MOP) filings within 17 days is 85%.

• Benchmark Not Met. Sixty-seven percent (67%) of initial MOP filings were within 17 days.

#### Table 2 **Annual Compliance**

|                                                                         | 1997[1] | 2012 | 2013 | 2014 | 2015 | 2016 | 2017 | 2018 | 2019 | 2020 | 2021 |
|-------------------------------------------------------------------------|---------|------|------|------|------|------|------|------|------|------|------|
| Lost Time First Report Filings<br>Received within 7 Days                | 37%     | 85%  | 85%  | 84%  | 83%  | 83%  | 83%  | 83%  | 82%  | 82%  | 78%  |
| <b>Initial Indemnity Payments</b> Made within 14 Days                   | 59%     | 90%  | 91%  | 90%  | 87%  | 89%  | 90%  | 88%  | 86%  | 87%  | 84%  |
| Initial Memorandum of Payment<br>Filings Received within 17 Days        | 57%     | 89%  | 90%  | 89%  | 86%  | 88%  | 89%  | 87%  | 84%  | 81%  | 67%  |
| Initial Indemnity Notice of Controversy Filings Received within 14 Days |         | 95%  | 95%  | 94%  | 94%  | 93%  | 93%  | 94%  | 94%  | 94%  | 92%  |
| Wage Statements Due and Received within 30 Days                         |         |      |      |      |      |      |      |      | *71% | 70%  | 65%  |
| Fringe Benefit Forms Due and Received within 30 Days                    |         |      |      |      |      |      |      |      | *71% | 69%  | 64%  |