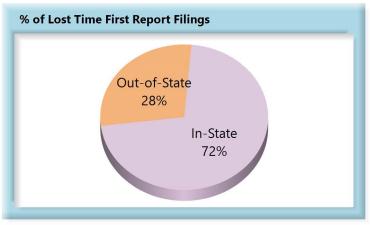

### A. Lost Time First Report Filings

The Board's benchmark for lost time first report (FROI) filings within 7 days is 85%.

• **Benchmark Not Met.** Seventy-eight percent (78%) of lost time FROI filings were within 7 days.

### LOST TIME FIRST REPORT OF INJURY FILINGS

| Table 4: Received Within |        |      |
|--------------------------|--------|------|
| 0-7 Days                 | 12,313 | 78%  |
| 8-14 Days                | 1,772  | 11%  |
| 15-29 Days               | 798    | 5%   |
| 30+ Days                 | 965    | 6%   |
| ? Days                   | 0      | 0%   |
| Total                    | 15,848 | 100% |

# In-State vs. Out-of-State Comparisons

As can be seen in the charts below, In-State insurers out-perform their Out-of-State counterparts in all four benchmarks. In-State insurers also make up roughly two-thirds of all filings.