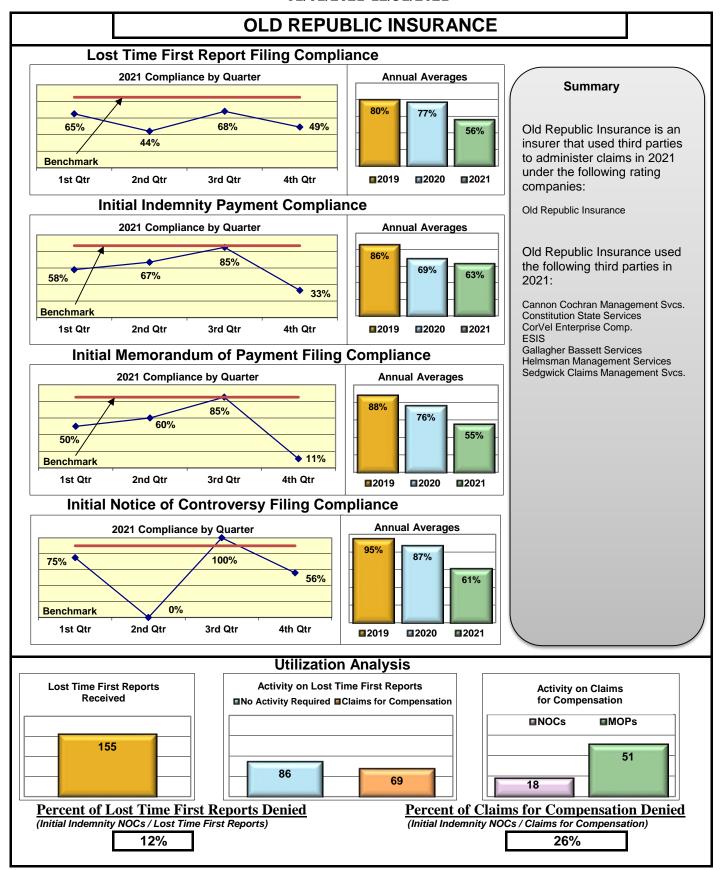

### **ENTITY OVERVIEW**

| Insurance Group                            | FROI<br>Compliance<br>Benchmark:<br>85% | PAY<br>Compliance<br>Benchmark:<br>87% | MOP<br>Compliance<br>Benchmark:<br>85% | NOC<br>Compliance<br>Benchmark:<br>90% |
|--------------------------------------------|-----------------------------------------|----------------------------------------|----------------------------------------|----------------------------------------|
| HANOVER INSURANCE                          | 55%                                     | 80%                                    | 80%                                    | 56%                                    |
| HARTFORD INSURANCE                         | 74%                                     | 88%                                    | 84%                                    | 97%                                    |
| HELMSMAN MANAGEMENT SERVICES               | 61%                                     | 76%                                    | 62%                                    | 82%                                    |
| LIBERTY MUTUAL INSURANCE                   | 62%                                     | 80%                                    | 71%                                    | 91%                                    |
| MAINE AUTOMOBILE DEALERS ASSOCIATION*      | 0%                                      | 13%                                    | 0%                                     | 0%                                     |
| MAINE EMPLOYERS' MUTUAL INSURANCE          | 70%                                     | 86%                                    | 45%                                    | 86%                                    |
| MAINE HEALTHCARE ASSOCIATION               | 61%                                     | 71%                                    | 73%                                    | 73%                                    |
| MAINE MOTOR TRANSPORT ASSOCIATION          | 96%                                     | 86%                                    | 90%                                    | 100%                                   |
| MAINE MUNICIPAL ASSOCIATION                | 95%                                     | 92%                                    | 91%                                    | 98%                                    |
| MAINE SCHOOL MANAGEMENT ASSOCIATION        | 93%                                     | 94%                                    | 94%                                    | 97%                                    |
| MARKEL CORP GROUP*                         | 40%                                     | 50%                                    | 50%                                    | 100%                                   |
| MATRIX ABSENCE MANAGEMENT                  | 42%                                     | 100%                                   | 0%                                     | 0%                                     |
| MEADOWBROOK INSURANCE*                     | 50%                                     | 100%                                   | 100%                                   | No filings                             |
| MITSUI SUMITOMO INS CO OF AMERICA*         | 0%                                      | No filings                             | No filings                             | 0%                                     |
| NATIONAL LIABILITY & FIRE INSURANCE*       | 100%                                    | No filings                             | No filings                             | No filings                             |
| NATIONWIDE INSURANCE*                      | 0%                                      | 100%                                   | 100%                                   | No filings                             |
| NEXT LEVEL ADMINISTRATOR LLC               | 25%                                     | 78%                                    | 11%                                    | 20%                                    |
| NGM INSURANCE*                             | 0%                                      | 100%                                   | 100%                                   | No filings                             |
| NORTH AMERICAN RISK SERVICES*              | 0%                                      | 100%                                   | 0%                                     | No filings                             |
| OLD REPUBLIC INSURANCE                     | 56%                                     | 63%                                    | 55%                                    | 61%                                    |
| PENNSYLVANIA MFG ASSN                      | 43%                                     | 56%                                    | 56%                                    | 91%                                    |
| PROTECTIVE INSURANCE                       | 69%                                     | 64%                                    | 82%                                    | 100%                                   |
| QBE INSURANCE GROUP                        | 72%                                     | 86%                                    | 100%                                   | 100%                                   |
| RYDER SERVICES*                            | 0%                                      | No filings                             | No filings                             | No filings                             |
| SAFETY NATIONAL CASUALTY CORP              | 72%                                     | 81%                                    | 67%                                    | 86%                                    |
| SEDGWICK CLAIMS MANAGEMENT SERVICES        | 85%                                     | 87%                                    | 88%                                    | 96%                                    |
| SENTRY INSURANCE                           | 54%                                     | 86%                                    | 86%                                    | 88%                                    |
| SERVICE AMERICAN INDEMNITY                 | 79%                                     | 82%                                    | 73%                                    | 86%                                    |
| SOMPO JAPAN INSURANCE*                     | 25%                                     | 100%                                   | 100%                                   | No filings                             |
| STARR INDEMNITY INSURANCE                  | 77%                                     | 80%                                    | 67%                                    | 93%                                    |
| STARSTONE NATIONAL INSURANCE*              | 25%                                     | No filings                             | No filings                             | No filings                             |
| STATE OF MAINE WORKERS' COMPENSATION TRUST | 86%                                     | 92%                                    | 81%                                    | 98%                                    |
| SYNERNET                                   | 91%                                     | 94%                                    | 85%                                    | 96%                                    |
| THE AMERICAN EQUITY UNDERWRITERS*          | 50%                                     | No filings                             | No filings                             | No filings                             |
| TOKIO MARINE INSURANCE*                    | 0%                                      | 0%                                     | 33%                                    | No filings                             |
| TRAVELERS INSURANCE                        | 33%                                     | 64%                                    | 52%                                    | 59%                                    |
| TYSON FOODS INC*                           | 67%                                     | 50%                                    | 100%                                   | 100%                                   |
| UTICA MUTUAL INSURANCE*                    | 33%                                     | 100%                                   | 100%                                   | No filings                             |
| WALMART CLAIMS SERVICES                    | 94%                                     | 94%                                    | 88%                                    | 99%                                    |
| XL INSURANCE                               | 80%                                     | 65%                                    | 65%                                    | 100%                                   |
| YORK RISK SERVICES                         | 90%                                     | 75%                                    | 75%                                    | 100%                                   |
| ZURICH INSURANCE                           | 68%                                     | 82%                                    | 81%                                    | 94%                                    |