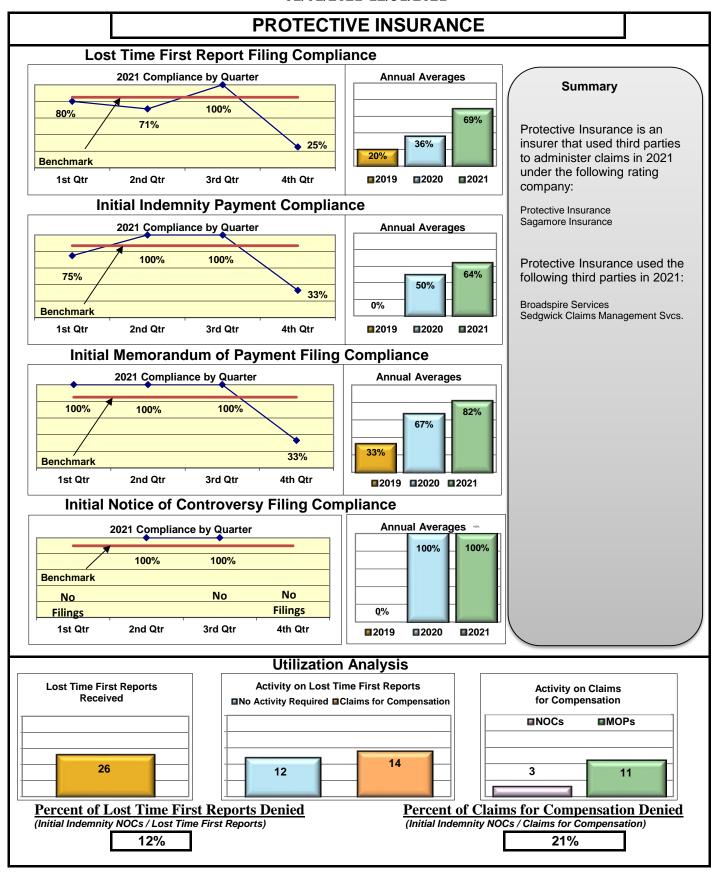

The following had audits completed in 2021:

| Auditee (alpha order)                         | Total Penalties |
|-----------------------------------------------|-----------------|
| Acuity Insurance                              | \$500.00        |
| Brotherhood Mutual Insurance                  | \$200.00        |
| Chubb National Insurance Group                | \$20,100.00     |
| Constitution State Services                   | \$12,300.00     |
| Cottingham & Butler Claims Services           | \$0.00          |
| Macy's Retain Holdings, Inc                   | \$0.00          |
| MEMIC                                         | \$17,450.00     |
| Protective Insurance                          | \$2,700.00      |
| State of Maine Office of Workers Compensation | \$9,900.00      |