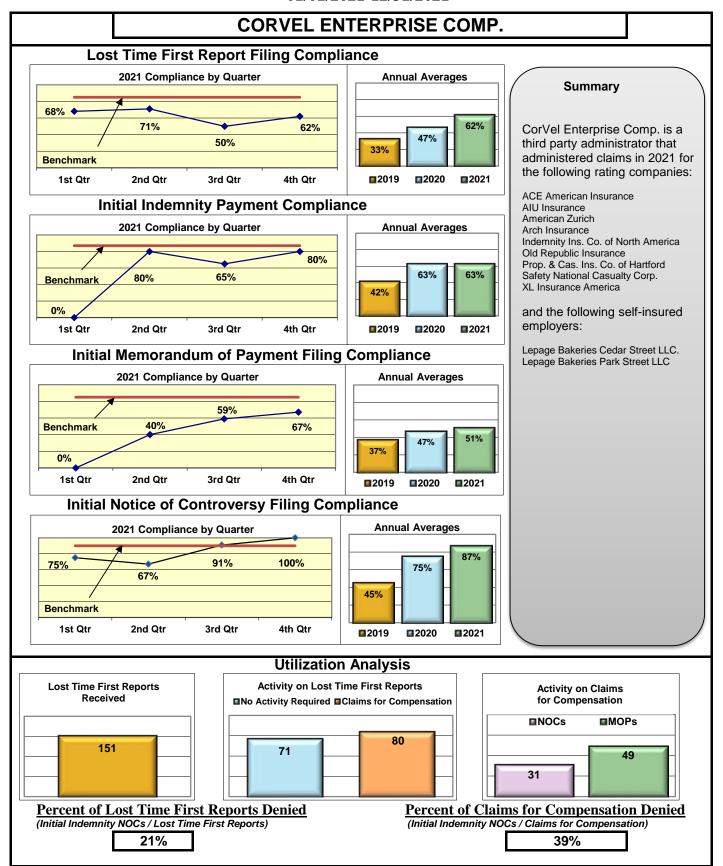

### **ENTITY OVERVIEW**

| Insurance Group                       | FROI<br>Compliance<br>Benchmark:<br>85% | PAY<br>Compliance<br>Benchmark:<br>87% | MOP<br>Compliance<br>Benchmark:<br>85% | NOC<br>Compliance<br>Benchmark:<br>90% |
|---------------------------------------|-----------------------------------------|----------------------------------------|----------------------------------------|----------------------------------------|
| A CARLA INCUIRANCE                    | 700/                                    | 0.40/                                  | 000/                                   | 000/                                   |
| ACADIA INSURANCE                      | 78%                                     | 91%                                    | 93%                                    | 86%                                    |
| ACCIDENT FUND INSURANCE*              | 43%                                     | 67%                                    | 11%                                    | 100%                                   |
| ACUITY MUTUAL INSURANCE*              | 50%                                     | 67%                                    | 67%                                    | No filings                             |
| AIG INSURANCE                         | 74%                                     | 79%                                    | 76%                                    | 89%                                    |
| AIM MUTUAL GROUP                      | 74%                                     | 84%                                    | 53%                                    | 100%                                   |
| ALLIANZ INSURANCE*                    | 0%                                      | No filings                             | No filings                             | No filings                             |
| ALTERNATIVE SERVICE CONCEPTS LLC*     | 0%                                      | No filings                             | No filings                             | 0%                                     |
| AMERICAN FINANCIAL GROUP*             | 71%                                     | 100%                                   | 67%                                    | 50%                                    |
| AMTRUST INSURANCE*                    | 23%                                     | 63%                                    | 25%                                    | 20%                                    |
| ARCH INSURANCE                        | 68%                                     | 66%                                    | 54%                                    | 94%                                    |
| BATH IRON WORKS                       | 96%                                     | 100%                                   | 97%                                    | 92%                                    |
| BENCHMARK INSURANCE*                  | 0%                                      | 0%                                     | 0%                                     | No filings                             |
| BERKLEY CASUALTY CO*                  | 0%                                      | No filings                             | No filings                             | No filings                             |
| BERKSHIRE HATHAWAY INSURANCE*         | 57%                                     | 0%                                     | 0%                                     | No filings                             |
| BROADSPIRE SERVICES                   | 77%                                     | 82%                                    | 76%                                    | 93%                                    |
| BROTHERHOOD MUTUAL INSURANCE COMPANY* | 50%                                     | 50%                                    | 50%                                    | No filings                             |
| CANNON COCHRAN MANAGEMENT SERVICES    | 70%                                     | 75%                                    | 56%                                    | 79%                                    |
| CAROLINA CASULTY INSURANCE*           | 33%                                     | 60%                                    | 60%                                    | No filings                             |
| CHESTERFIELD SERVICES*                | 33%                                     | 100%                                   | 100%                                   | No filings                             |
| CHUBB INSURANCE                       | 75%                                     | 75%                                    | 74%                                    | 92%                                    |
| CIANBRO CORPORATION*                  | 100%                                    | 0%                                     | 100%                                   | 100%                                   |
| CINCINNATI INSURANCE*                 | 22%                                     | 75%                                    | 75%                                    | 50%                                    |
| CNA INSURANCE                         | 64%                                     | 80%                                    | 70%                                    | 100%                                   |
| CONSTITUTION STATE SERVICES           | 25%                                     | 82%                                    | 59%                                    | No filings                             |
| CONTINENTAL INDEMNITY*                | 50%                                     | 0%                                     | No filings                             | 100%                                   |
| CORVEL ENTERPRISE COMP                | 62%                                     | 63%                                    | 51%                                    | 87%                                    |
| COTTINGHAM & BUTLER CLAIMS SERVICES   | 73%                                     | 54%                                    | 62%                                    | 100%                                   |
| CROSS INSURANCE                       | 91%                                     | 96%                                    | 94%                                    | 100%                                   |
| EASTERN ALLIANCE INSURANCE            | 77%                                     | 82%                                    | 84%                                    | 100%                                   |
| ELECTRIC INSURANCE                    | 93%                                     | 100%                                   | 100%                                   | 100%                                   |
| EMPLOYERS HOLDING INSURANCE           | 56%                                     | 86%                                    | 100%                                   | 100%                                   |
| ESIS                                  | 20%                                     | 38%                                    | 43%                                    | 75%                                    |
| EVEREST REINS HOLDINGS GROUP*         | 63%                                     | 100%                                   | 100%                                   | 80%                                    |
| FAIRFAX FINANCIAL GROUP               | 56%                                     | 67%                                    | 67%                                    | 100%                                   |
| FEDERATED MUTUAL INSURANCE            | 56%                                     | 83%                                    | 0%                                     | 60%                                    |
| FRANKENMUTH INSURANCE*                | 0%                                      | 100%                                   | 50%                                    | No filings                             |
| FUTURECOMP                            | 95%                                     | 77%                                    | 81%                                    | 100%                                   |
| GALLAGHER BASSETT SERVICES            | 67%                                     | 73%                                    | 66%                                    | 85%                                    |
| GREAT WEST INSURANCE*                 | 0%                                      | 67%                                    | 33%                                    | No filings                             |
| GUARD INSURANCE                       | 59%                                     | 83%                                    | 33%                                    | 50%                                    |
| HANNAFORD BROTHERS                    | 81%                                     | 79%                                    | 77%                                    | 88%                                    |