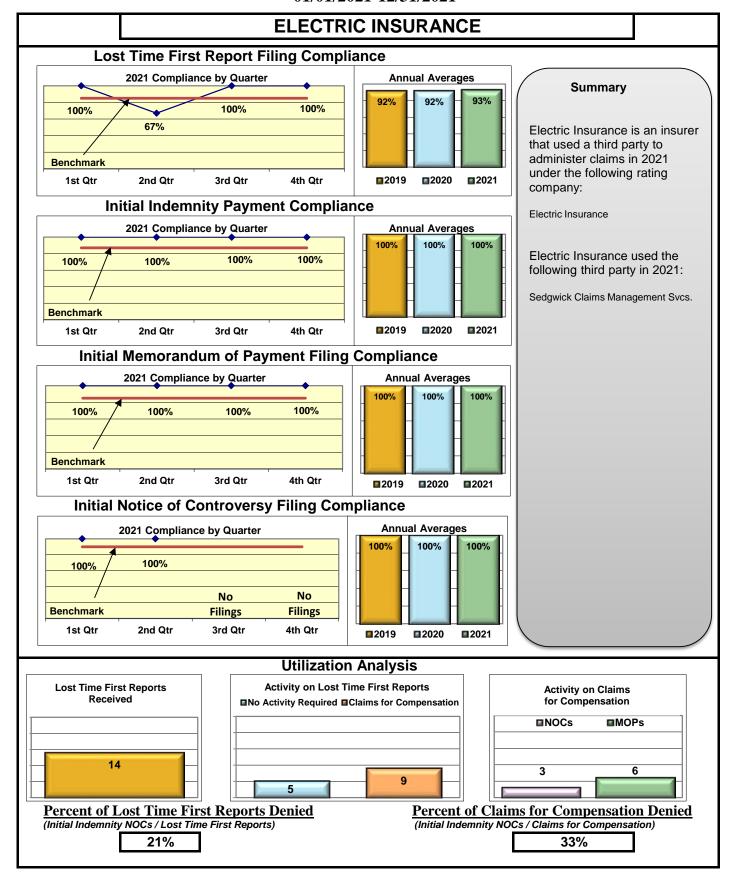

| Insurers/TPAs                       |     |      |      |      |  |  |  |  |
|-------------------------------------|-----|------|------|------|--|--|--|--|
| Cross Insurance                     | 91% | 96%  | 94%  | 100% |  |  |  |  |
| Electric Insurance                  | 93% | 100% | 100% | 100% |  |  |  |  |
| Sedgwick Claims Management Services | 85% | 87%  | 88%  | 96%  |  |  |  |  |
| Synernet                            | 91% | 94%  | 85%  | 96%  |  |  |  |  |