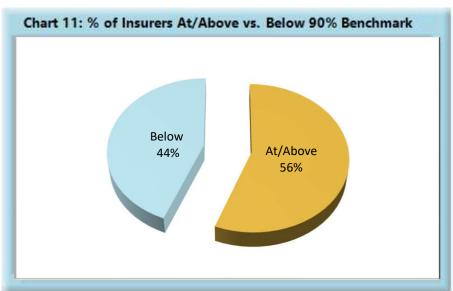

### D. Initial Indemnity Notice of Controversy Filings

The Board's benchmark for initial indemnity Notice of Controversy (NOC) filings within 14 days is 90%.

• **Benchmark Exceeded.** Ninety-two percent (92%) of initial indemnity NOC filings were within 14 days.

<sup>\*</sup>The percentages may not always add to 100% due to rounding

| Table 11: Above vs Be | low Bencl | nmark |
|-----------------------|-----------|-------|
| At/Above              | 35        | 56%   |
| Below                 | 27        | 44%   |
| Total                 | 62        | 100%  |

56% of insurers were at or above benchmark in 2021, down from 58% in 2020.