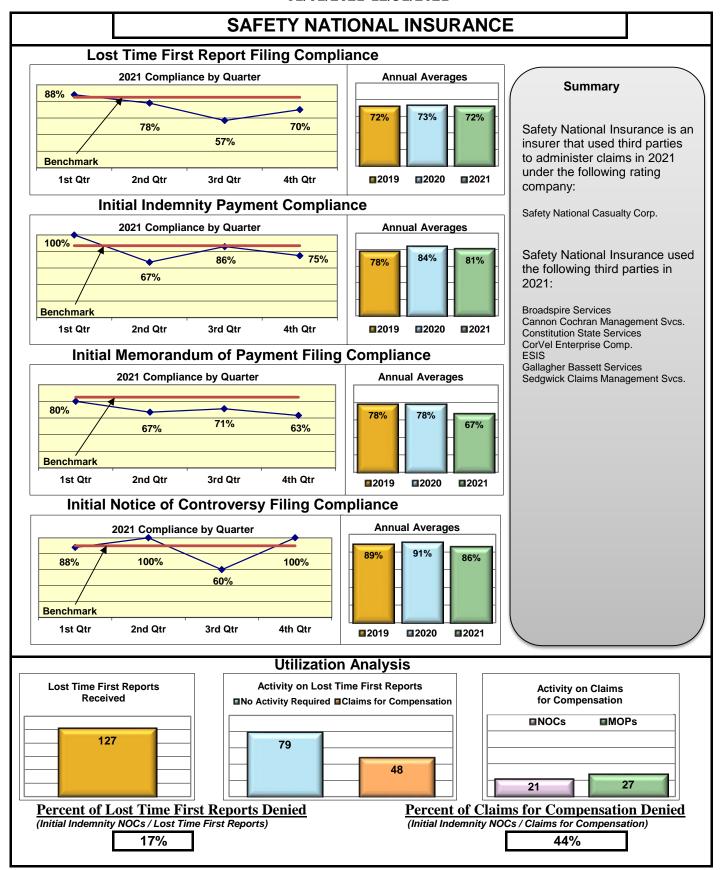

### **ENTITY OVERVIEW**

| Insurance Group                            | FROI<br>Compliance<br>Benchmark:<br>85% | PAY<br>Compliance<br>Benchmark:<br>87% | MOP<br>Compliance<br>Benchmark:<br>85% | NOC<br>Compliance<br>Benchmark:<br>90% |
|--------------------------------------------|-----------------------------------------|----------------------------------------|----------------------------------------|----------------------------------------|
| HANOVER INSURANCE                          | 55%                                     | 80%                                    | 80%                                    | 56%                                    |
| HARTFORD INSURANCE                         | 74%                                     | 88%                                    | 84%                                    | 97%                                    |
| HELMSMAN MANAGEMENT SERVICES               | 61%                                     | 76%                                    | 62%                                    | 82%                                    |
| LIBERTY MUTUAL INSURANCE                   | 62%                                     | 80%                                    | 71%                                    | 91%                                    |
| MAINE AUTOMOBILE DEALERS ASSOCIATION*      | 0%                                      | 13%                                    | 0%                                     | 0%                                     |
| MAINE EMPLOYERS' MUTUAL INSURANCE          | 70%                                     | 86%                                    | 45%                                    | 86%                                    |
| MAINE HEALTHCARE ASSOCIATION               | 61%                                     | 71%                                    | 73%                                    | 73%                                    |
| MAINE MOTOR TRANSPORT ASSOCIATION          | 96%                                     | 86%                                    | 90%                                    | 100%                                   |
| MAINE MUNICIPAL ASSOCIATION                | 95%                                     | 92%                                    | 91%                                    | 98%                                    |
| MAINE SCHOOL MANAGEMENT ASSOCIATION        | 93%                                     | 94%                                    | 94%                                    | 97%                                    |
| MARKEL CORP GROUP*                         | 40%                                     | 50%                                    | 50%                                    | 100%                                   |
| MATRIX ABSENCE MANAGEMENT                  | 42%                                     | 100%                                   | 0%                                     | 0%                                     |
| MEADOWBROOK INSURANCE*                     | 50%                                     | 100%                                   | 100%                                   | No filings                             |
| MITSUI SUMITOMO INS CO OF AMERICA*         | 0%                                      | No filings                             | No filings                             | 0%                                     |
| NATIONAL LIABILITY & FIRE INSURANCE*       | 100%                                    | No filings                             | No filings                             | No filings                             |
| NATIONWIDE INSURANCE*                      | 0%                                      | 100%                                   | 100%                                   | No filings                             |
| NEXT LEVEL ADMINISTRATOR LLC               | 25%                                     | 78%                                    | 11%                                    | 20%                                    |
| NGM INSURANCE*                             | 0%                                      | 100%                                   | 100%                                   | No filings                             |
| NORTH AMERICAN RISK SERVICES*              | 0%                                      | 100%                                   | 0%                                     | No filings                             |
| OLD REPUBLIC INSURANCE                     | 56%                                     | 63%                                    | 55%                                    | 61%                                    |
| PENNSYLVANIA MFG ASSN                      | 43%                                     | 56%                                    | 56%                                    | 91%                                    |
| PROTECTIVE INSURANCE                       | 69%                                     | 64%                                    | 82%                                    | 100%                                   |
| QBE INSURANCE GROUP                        | 72%                                     | 86%                                    | 100%                                   | 100%                                   |
| RYDER SERVICES*                            | 0%                                      | No filings                             | No filings                             | No filings                             |
| SAFETY NATIONAL CASUALTY CORP              | 72%                                     | 81%                                    | 67%                                    | 86%                                    |
| SEDGWICK CLAIMS MANAGEMENT SERVICES        | 85%                                     | 87%                                    | 88%                                    | 96%                                    |
| SENTRY INSURANCE                           | 54%                                     | 86%                                    | 86%                                    | 88%                                    |
| SERVICE AMERICAN INDEMNITY                 | 79%                                     | 82%                                    | 73%                                    | 86%                                    |
| SOMPO JAPAN INSURANCE*                     | 25%                                     | 100%                                   | 100%                                   | No filings                             |
| STARR INDEMNITY INSURANCE                  | 77%                                     | 80%                                    | 67%                                    | 93%                                    |
| STARSTONE NATIONAL INSURANCE*              | 25%                                     | No filings                             | No filings                             | No filings                             |
| STATE OF MAINE WORKERS' COMPENSATION TRUST | 86%                                     | 92%                                    | 81%                                    | 98%                                    |
| SYNERNET                                   | 91%                                     | 94%                                    | 85%                                    | 96%                                    |
| THE AMERICAN EQUITY UNDERWRITERS*          | 50%                                     | No filings                             | No filings                             | No filings                             |
| TOKIO MARINE INSURANCE*                    | 0%                                      | 0%                                     | 33%                                    | No filings                             |
| TRAVELERS INSURANCE                        | 33%                                     | 64%                                    | 52%                                    | 59%                                    |
| TYSON FOODS INC*                           | 67%                                     | 50%                                    | 100%                                   | 100%                                   |
| UTICA MUTUAL INSURANCE*                    | 33%                                     | 100%                                   | 100%                                   | No filings                             |
| WALMART CLAIMS SERVICES                    | 94%                                     | 94%                                    | 88%                                    | 99%                                    |
| XL INSURANCE                               | 80%                                     | 65%                                    | 65%                                    | 100%                                   |
| YORK RISK SERVICES                         | 90%                                     | 75%                                    | 75%                                    | 100%                                   |
| ZURICH INSURANCE                           | 68%                                     | 82%                                    | 81%                                    | 94%                                    |