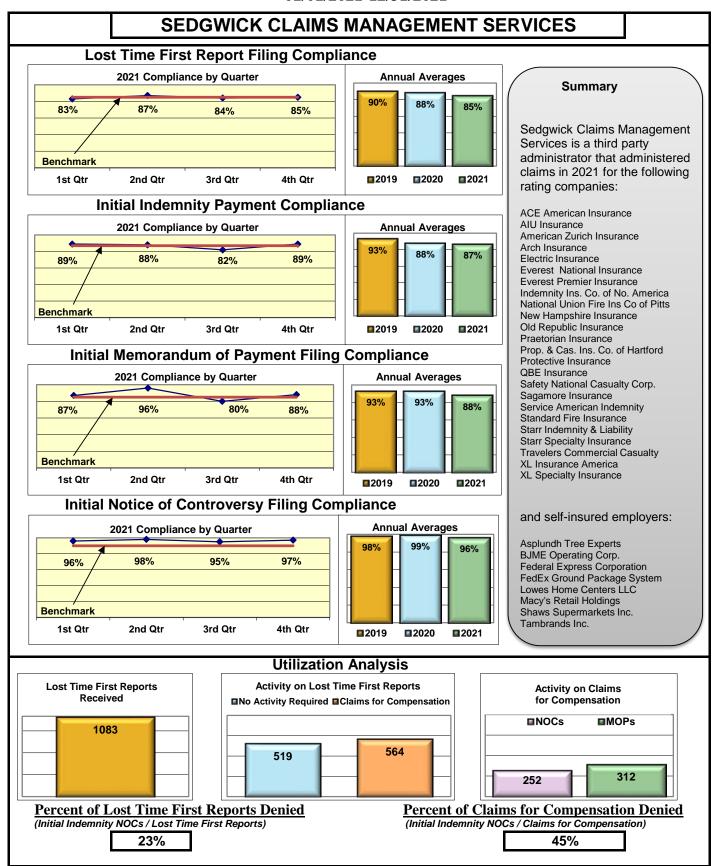

| Insurers/TPAs                       |     |      |      |      |  |  |  |  |
|-------------------------------------|-----|------|------|------|--|--|--|--|
| Cross Insurance                     | 91% | 96%  | 94%  | 100% |  |  |  |  |
| Electric Insurance                  | 93% | 100% | 100% | 100% |  |  |  |  |
| Sedgwick Claims Management Services | 85% | 87%  | 88%  | 96%  |  |  |  |  |
| Synernet                            | 91% | 94%  | 85%  | 96%  |  |  |  |  |

<sup>▲</sup> Indicates benchmark met or exceeded

<sup>▼</sup> Indicates benchmark not met