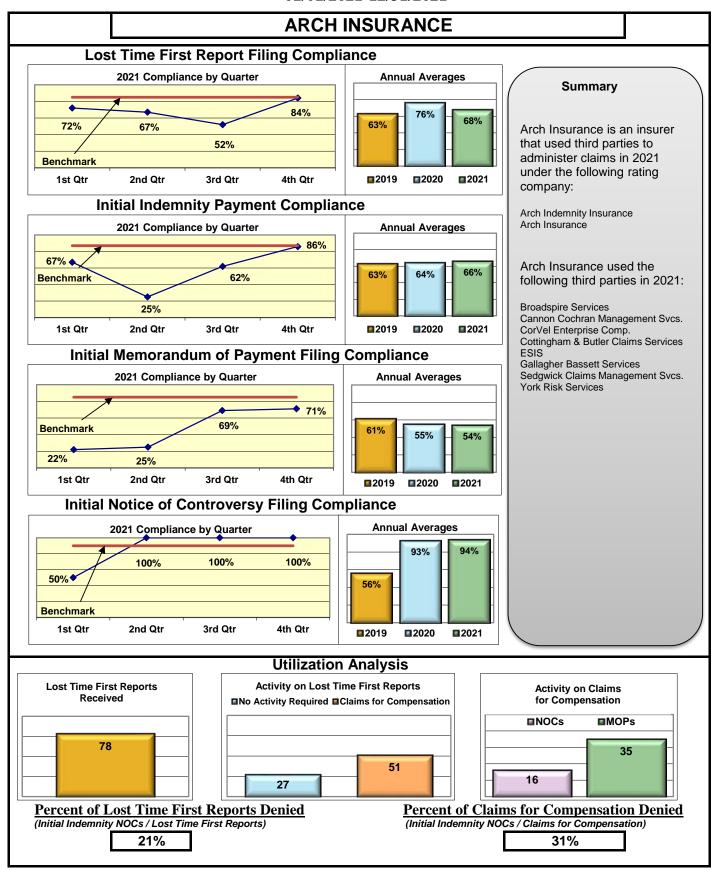

# Lost Time FROI and Initial Indemnity Payments Annual

| Insurance Company                                  | Total Lost Time<br>FROIs Filed | Lost Time FROIs<br>Filed Timely | Compliance<br>Percentage | Total Initial<br>Indemnity<br>Payments Made | Initial Indemnity<br>Payments Made<br>Timely | Compliand<br>Percentag |    |
|----------------------------------------------------|--------------------------------|---------------------------------|--------------------------|---------------------------------------------|----------------------------------------------|------------------------|----|
| ARCH INSURANCE                                     | FROIs Filed                    | Timely FROIs                    | Compliance               | Payments Made                               | Timely Payments                              | Complian               | се |
| ARCH INSURANCE                                     | *                              | *                               | *                        | *                                           | *                                            | *                      |    |
| CA072 CHARTER OAK FIRE INSURANCE                   | *                              | *                               | *                        | *                                           | *                                            | *                      |    |
| Total                                              | *                              | *                               | *                        | *                                           | *                                            | *                      |    |
| ARCH INSURANCE TPA Administered Claims             |                                |                                 |                          |                                             |                                              |                        |    |
| CA040 BROADSPIRE SERVICES                          | 15                             | 14                              | 93%                      | 4                                           | 4                                            | 100%                   |    |
| CA070 CANNON COCHRAN MANAGEMENT SERVICES           | 3                              | 2                               | 67%                      | 3                                           | 2                                            | 67%                    |    |
| CA116 CORVEL ENTERPRISE COMP                       | 9                              | 5                               | 56%                      | 4                                           | 3                                            | 75%                    |    |
| CA117 COTTINGHAM & BUTLER CLAIMS SERVICES          | 12                             | 10                              | 83%                      | 12                                          | 6                                            | 50%                    |    |
| CA160 ESIS                                         | 1                              | 0                               | 0%                       | 1                                           | 1                                            | 100%                   |    |
| CA190 GALLAGHER BASSETT SERVICES                   | 25                             | 13                              | 52%                      | 9                                           | 6                                            | 67%                    |    |
| CA204 HELMSMAN MANAGEMENT SERVICES                 | 1                              | 0                               | 0%                       | 1                                           | 1                                            | 100%                   |    |
| CA300 SEDGWICK CLAIMS MANAGEMENT SERVICES          | 11                             | 8                               | 73%                      | 1                                           | 0                                            | 0%                     |    |
| CA340 YORK RISK SERVICES                           | 1                              | 1                               | 100%                     | No Filings                                  | No Filings                                   | No Filings             |    |
| TPA Total                                          | 78                             | 53                              | 68% ▼                    | 35                                          | 23                                           | 66%                    | •  |
| ARCH INSURANCE Group Total                         | 78                             | 53                              | 68% ▼                    | 35                                          | 23                                           | 66%                    | ٠, |
| BATH IRON WORKS                                    | FROIs Filed                    | Timely FROIs                    | Compliance               | Payments Made                               | Timely Payments                              | Complian               | се |
| CA036 BATH IRON WORKS                              | 67                             | 64                              | 96%                      | 36                                          | 36                                           | 100%                   |    |
| Total                                              | 67                             | 64                              | 96%                      | 36                                          | 36                                           | 100%                   | 4  |
| BATH IRON WORKS Group Total                        | 67                             | 64                              | 96%                      | 36                                          | 36                                           | 100%                   | _  |
| BENCHMARK INSURANCE                                | FROIs Filed                    | Timely FROIs                    | Compliance               | Payments Made                               | Timely Payments                              | Complian               | се |
| CA034 BENCHMARK INSURANCE                          | 2                              | 0                               | 0%                       | 1                                           | 0                                            | 0%                     |    |
| Total                                              | 2                              | 0                               | 0% ▼                     | 1                                           | 0                                            | 0%                     | •  |
| BENCHMARK INSURANCE Group Total                    | 2                              | 0                               | 0% 🔻                     | 1                                           | 0                                            | 0%                     | ٠, |
| BERKLEY CASUALTY CO                                | FROIs Filed                    | Timely FROIs                    | Compliance               | Payments Made                               | Timely Payments                              | Complian               | ce |
| CA485 BERKLEY CASUALTY                             | 1                              | 0                               | 0%                       | No Filings                                  | No Filings                                   | No Filings             |    |
| Total                                              | 1                              | 0                               | 0% ▼                     | No Filings                                  | No Filings                                   | No Filings             | _  |
| BERKLEY CASUALTY CO Group Total                    | 1                              | 0                               | 0% 🔻                     | No Filings                                  | No Filings                                   | No Filings             |    |
| BERKSHIRE HATHAWAY INSURANCE                       | FROIs Filed                    | Timely FROIs                    | Compliance               | Payments Made                               | Timely Payments                              | Complian               | Ce |
| CA037 BERKSHIRE HATHAWAY DIRECT INSURANCE          | 1                              | 1                               | 100%                     | No Filings                                  | No Filings                                   | No Filings             | -  |
| CA114 BERKSHIRE HATHAWAY HOMESTATE INSURANCE       | 3                              | 1                               | 33%                      | 1                                           | 0                                            | 0%                     |    |
|                                                    |                                | 2                               | 67%                      | No Filings                                  | No Filings                                   | No Filings             |    |
| CA474 NATIONAL LIABILITY AND FIRE INSURANCE        | 3                              | _                               | 01/0                     |                                             |                                              |                        |    |
| CA474 NATIONAL LIABILITY AND FIRE INSURANCE  Total | 7                              | 4                               | 57% <b>▼</b>             | 1                                           | 0                                            | 0%                     | •  |