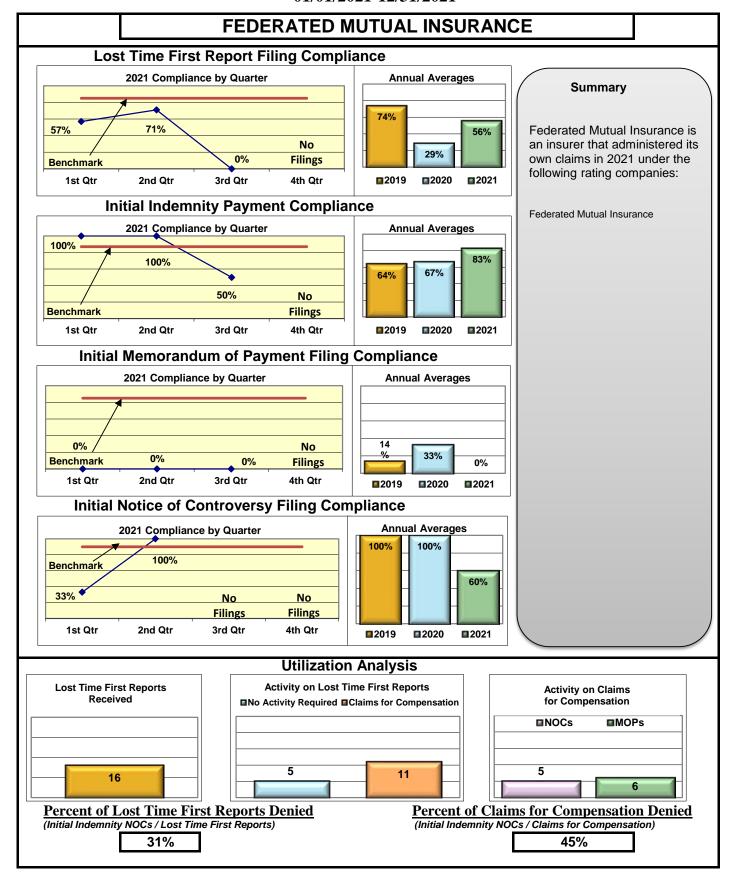

### **ENTITY OVERVIEW**

| Insurance Group                       | FROI<br>Compliance<br>Benchmark:<br>85% | PAY<br>Compliance<br>Benchmark:<br>87% | MOP<br>Compliance<br>Benchmark:<br>85% | NOC<br>Compliance<br>Benchmark:<br>90% |
|---------------------------------------|-----------------------------------------|----------------------------------------|----------------------------------------|----------------------------------------|
| A CARLA INCUIRANCE                    | 700/                                    | 0.40/                                  | 000/                                   | 000/                                   |
| ACADIA INSURANCE                      | 78%                                     | 91%                                    | 93%                                    | 86%                                    |
| ACCIDENT FUND INSURANCE*              | 43%                                     | 67%                                    | 11%                                    | 100%                                   |
| ACUITY MUTUAL INSURANCE*              | 50%                                     | 67%                                    | 67%                                    | No filings                             |
| AIG INSURANCE                         | 74%                                     | 79%                                    | 76%                                    | 89%                                    |
| AIM MUTUAL GROUP                      | 74%                                     | 84%                                    | 53%                                    | 100%                                   |
| ALLIANZ INSURANCE*                    | 0%                                      | No filings                             | No filings                             | No filings                             |
| ALTERNATIVE SERVICE CONCEPTS LLC*     | 0%                                      | No filings                             | No filings                             | 0%                                     |
| AMERICAN FINANCIAL GROUP*             | 71%                                     | 100%                                   | 67%                                    | 50%                                    |
| AMTRUST INSURANCE*                    | 23%                                     | 63%                                    | 25%                                    | 20%                                    |
| ARCH INSURANCE                        | 68%                                     | 66%                                    | 54%                                    | 94%                                    |
| BATH IRON WORKS                       | 96%                                     | 100%                                   | 97%                                    | 92%                                    |
| BENCHMARK INSURANCE*                  | 0%                                      | 0%                                     | 0%                                     | No filings                             |
| BERKLEY CASUALTY CO*                  | 0%                                      | No filings                             | No filings                             | No filings                             |
| BERKSHIRE HATHAWAY INSURANCE*         | 57%                                     | 0%                                     | 0%                                     | No filings                             |
| BROADSPIRE SERVICES                   | 77%                                     | 82%                                    | 76%                                    | 93%                                    |
| BROTHERHOOD MUTUAL INSURANCE COMPANY* | 50%                                     | 50%                                    | 50%                                    | No filings                             |
| CANNON COCHRAN MANAGEMENT SERVICES    | 70%                                     | 75%                                    | 56%                                    | 79%                                    |
| CAROLINA CASULTY INSURANCE*           | 33%                                     | 60%                                    | 60%                                    | No filings                             |
| CHESTERFIELD SERVICES*                | 33%                                     | 100%                                   | 100%                                   | No filings                             |
| CHUBB INSURANCE                       | 75%                                     | 75%                                    | 74%                                    | 92%                                    |
| CIANBRO CORPORATION*                  | 100%                                    | 0%                                     | 100%                                   | 100%                                   |
| CINCINNATI INSURANCE*                 | 22%                                     | 75%                                    | 75%                                    | 50%                                    |
| CNA INSURANCE                         | 64%                                     | 80%                                    | 70%                                    | 100%                                   |
| CONSTITUTION STATE SERVICES           | 25%                                     | 82%                                    | 59%                                    | No filings                             |
| CONTINENTAL INDEMNITY*                | 50%                                     | 0%                                     | No filings                             | 100%                                   |
| CORVEL ENTERPRISE COMP                | 62%                                     | 63%                                    | 51%                                    | 87%                                    |
| COTTINGHAM & BUTLER CLAIMS SERVICES   | 73%                                     | 54%                                    | 62%                                    | 100%                                   |
| CROSS INSURANCE                       | 91%                                     | 96%                                    | 94%                                    | 100%                                   |
| EASTERN ALLIANCE INSURANCE            | 77%                                     | 82%                                    | 84%                                    | 100%                                   |
| ELECTRIC INSURANCE                    | 93%                                     | 100%                                   | 100%                                   | 100%                                   |
| EMPLOYERS HOLDING INSURANCE           | 56%                                     | 86%                                    | 100%                                   | 100%                                   |
| ESIS                                  | 20%                                     | 38%                                    | 43%                                    | 75%                                    |
| EVEREST REINS HOLDINGS GROUP*         | 63%                                     | 100%                                   | 100%                                   | 80%                                    |
| FAIRFAX FINANCIAL GROUP               | 56%                                     | 67%                                    | 67%                                    | 100%                                   |
| FEDERATED MUTUAL INSURANCE            | 56%                                     | 83%                                    | 0%                                     | 60%                                    |
| FRANKENMUTH INSURANCE*                | 0%                                      | 100%                                   | 50%                                    | No filings                             |
| FUTURECOMP                            | 95%                                     | 77%                                    | 81%                                    | 100%                                   |
| GALLAGHER BASSETT SERVICES            | 67%                                     | 73%                                    | 66%                                    | 85%                                    |
| GREAT WEST INSURANCE*                 | 0%                                      | 67%                                    | 33%                                    | No filings                             |
| GUARD INSURANCE                       | 59%                                     | 83%                                    | 33%                                    | 50%                                    |
| HANNAFORD BROTHERS                    | 81%                                     | 79%                                    | 77%                                    | 88%                                    |