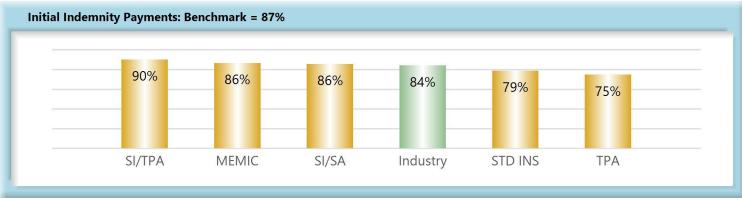

#### **B.** Initial Indemnity Payments

The Board's benchmark for initial indemnity payments within 14 days is 87%.

• **Benchmark Not Met.** Eighty-four percent (84%) of initial indemnity payments were within 14 days.

### **Summary**

Injured workers in the State of Maine received a (84%) compliance rate of initial indemnity payments.

Although not at the benchmark in 2021, compliance has improved by 25 points since monitoring began, from 59% to 84%, resulting in Maine households receiving much-needed money on time.

On a broader level, timely initial indemnity payments are a key factor in controlling workers' compensation claim costs.

However, as can be seen in Chart 5, work still remains in this area. Analysis will continue to focus on identifying best practices follwed by those with high compliance rates in order to identify solutions that might help those at the other end of the spectrum to improve their results.