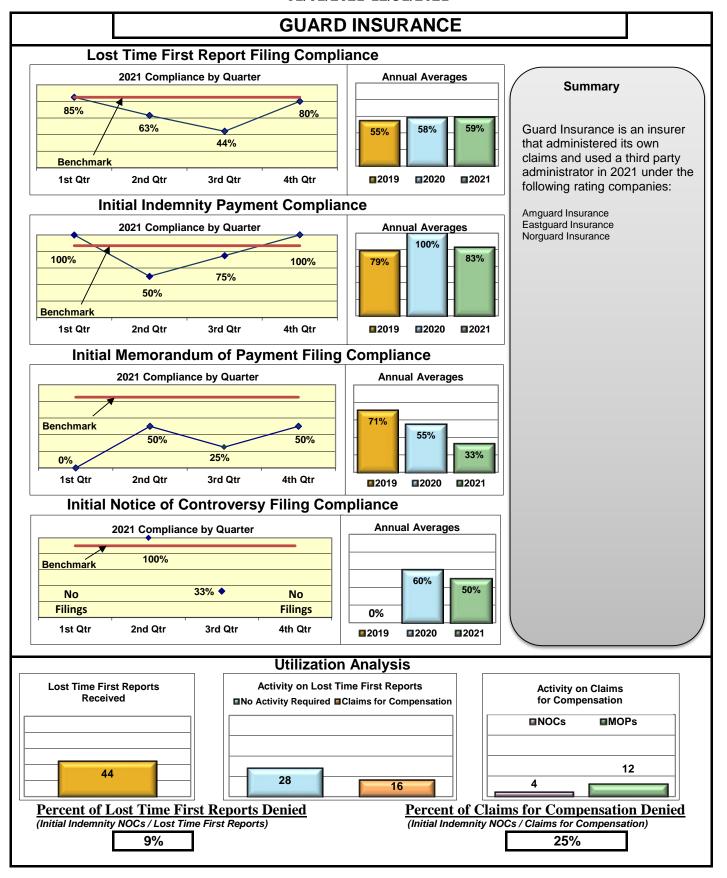

### **ENTITY OVERVIEW**

| Insurance Group                       | FROI<br>Compliance<br>Benchmark:<br>85% | PAY<br>Compliance<br>Benchmark:<br>87% | MOP<br>Compliance<br>Benchmark:<br>85% | NOC<br>Compliance<br>Benchmark:<br>90% |
|---------------------------------------|-----------------------------------------|----------------------------------------|----------------------------------------|----------------------------------------|
| A CARLA INCUIRANCE                    | 700/                                    | 0.40/                                  | 000/                                   | 000/                                   |
| ACADIA INSURANCE                      | 78%                                     | 91%                                    | 93%                                    | 86%                                    |
| ACCIDENT FUND INSURANCE*              | 43%                                     | 67%                                    | 11%                                    | 100%                                   |
| ACUITY MUTUAL INSURANCE*              | 50%                                     | 67%                                    | 67%                                    | No filings                             |
| AIG INSURANCE                         | 74%                                     | 79%                                    | 76%                                    | 89%                                    |
| AIM MUTUAL GROUP                      | 74%                                     | 84%                                    | 53%                                    | 100%                                   |
| ALLIANZ INSURANCE*                    | 0%                                      | No filings                             | No filings                             | No filings                             |
| ALTERNATIVE SERVICE CONCEPTS LLC*     | 0%                                      | No filings                             | No filings                             | 0%                                     |
| AMERICAN FINANCIAL GROUP*             | 71%                                     | 100%                                   | 67%                                    | 50%                                    |
| AMTRUST INSURANCE*                    | 23%                                     | 63%                                    | 25%                                    | 20%                                    |
| ARCH INSURANCE                        | 68%                                     | 66%                                    | 54%                                    | 94%                                    |
| BATH IRON WORKS                       | 96%                                     | 100%                                   | 97%                                    | 92%                                    |
| BENCHMARK INSURANCE*                  | 0%                                      | 0%                                     | 0%                                     | No filings                             |
| BERKLEY CASUALTY CO*                  | 0%                                      | No filings                             | No filings                             | No filings                             |
| BERKSHIRE HATHAWAY INSURANCE*         | 57%                                     | 0%                                     | 0%                                     | No filings                             |
| BROADSPIRE SERVICES                   | 77%                                     | 82%                                    | 76%                                    | 93%                                    |
| BROTHERHOOD MUTUAL INSURANCE COMPANY* | 50%                                     | 50%                                    | 50%                                    | No filings                             |
| CANNON COCHRAN MANAGEMENT SERVICES    | 70%                                     | 75%                                    | 56%                                    | 79%                                    |
| CAROLINA CASULTY INSURANCE*           | 33%                                     | 60%                                    | 60%                                    | No filings                             |
| CHESTERFIELD SERVICES*                | 33%                                     | 100%                                   | 100%                                   | No filings                             |
| CHUBB INSURANCE                       | 75%                                     | 75%                                    | 74%                                    | 92%                                    |
| CIANBRO CORPORATION*                  | 100%                                    | 0%                                     | 100%                                   | 100%                                   |
| CINCINNATI INSURANCE*                 | 22%                                     | 75%                                    | 75%                                    | 50%                                    |
| CNA INSURANCE                         | 64%                                     | 80%                                    | 70%                                    | 100%                                   |
| CONSTITUTION STATE SERVICES           | 25%                                     | 82%                                    | 59%                                    | No filings                             |
| CONTINENTAL INDEMNITY*                | 50%                                     | 0%                                     | No filings                             | 100%                                   |
| CORVEL ENTERPRISE COMP                | 62%                                     | 63%                                    | 51%                                    | 87%                                    |
| COTTINGHAM & BUTLER CLAIMS SERVICES   | 73%                                     | 54%                                    | 62%                                    | 100%                                   |
| CROSS INSURANCE                       | 91%                                     | 96%                                    | 94%                                    | 100%                                   |
| EASTERN ALLIANCE INSURANCE            | 77%                                     | 82%                                    | 84%                                    | 100%                                   |
| ELECTRIC INSURANCE                    | 93%                                     | 100%                                   | 100%                                   | 100%                                   |
| EMPLOYERS HOLDING INSURANCE           | 56%                                     | 86%                                    | 100%                                   | 100%                                   |
| ESIS                                  | 20%                                     | 38%                                    | 43%                                    | 75%                                    |
| EVEREST REINS HOLDINGS GROUP*         | 63%                                     | 100%                                   | 100%                                   | 80%                                    |
| FAIRFAX FINANCIAL GROUP               | 56%                                     | 67%                                    | 67%                                    | 100%                                   |
| FEDERATED MUTUAL INSURANCE            | 56%                                     | 83%                                    | 0%                                     | 60%                                    |
| FRANKENMUTH INSURANCE*                | 0%                                      | 100%                                   | 50%                                    | No filings                             |
| FUTURECOMP                            | 95%                                     | 77%                                    | 81%                                    | 100%                                   |
| GALLAGHER BASSETT SERVICES            | 67%                                     | 73%                                    | 66%                                    | 85%                                    |
| GREAT WEST INSURANCE*                 | 0%                                      | 67%                                    | 33%                                    | No filings                             |
| GUARD INSURANCE                       | 59%                                     | 83%                                    | 33%                                    | 50%                                    |
| HANNAFORD BROTHERS                    | 81%                                     | 79%                                    | 77%                                    | 88%                                    |