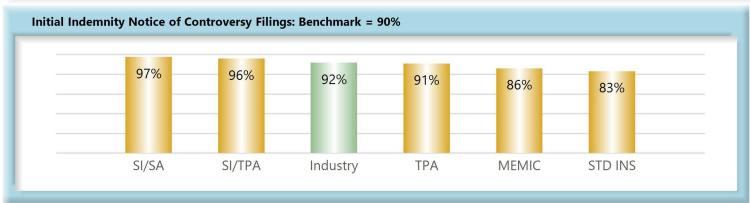

### D. Initial Indemnity Notice of Controversy Filings

The Board's benchmark for initial indemnity Notice of Controversy (NOC) filings within 14 days is 90%.

• **Benchmark Exceeded.** Ninety-two percent (92%) of initial indemnity NOC filings were within 14 days.

### INITIAL INDEMNITY NOTICE OF CONTROVERSY FILINGS

| Table 10: Received \ | Within |      |
|----------------------|--------|------|
| 0-14 Days            | 3,306  | 92%  |
| 15-21 Days           | 143    | 4%   |
| 22-44 Days           | 92     | 3%   |
| 45+ Days             | 69     | 2%   |
| ? Days               | 1      | 0%   |
| Total                | 3,611  | 100% |

<sup>\*</sup>The percentages may not always add to 100% due to rounding

| Table 11: Above vs Be | low Bencl | nmark |
|-----------------------|-----------|-------|
| At/Above              | 35        | 56%   |
| Below                 | 27        | 44%   |
| Total                 | 62        | 100%  |

# Summary

The benchmark for the timely filing of the Initial Indemnity Notice of Controversy was changed from 17 to 14 days effective 2007.

In 2021, there was a compliance rate of 92%, exceeding the benchmark. However, this represents a 2% decrease in compliance from 2020.

56% of insurers were at or above benchmark in 2021, down from 58% in 2020.