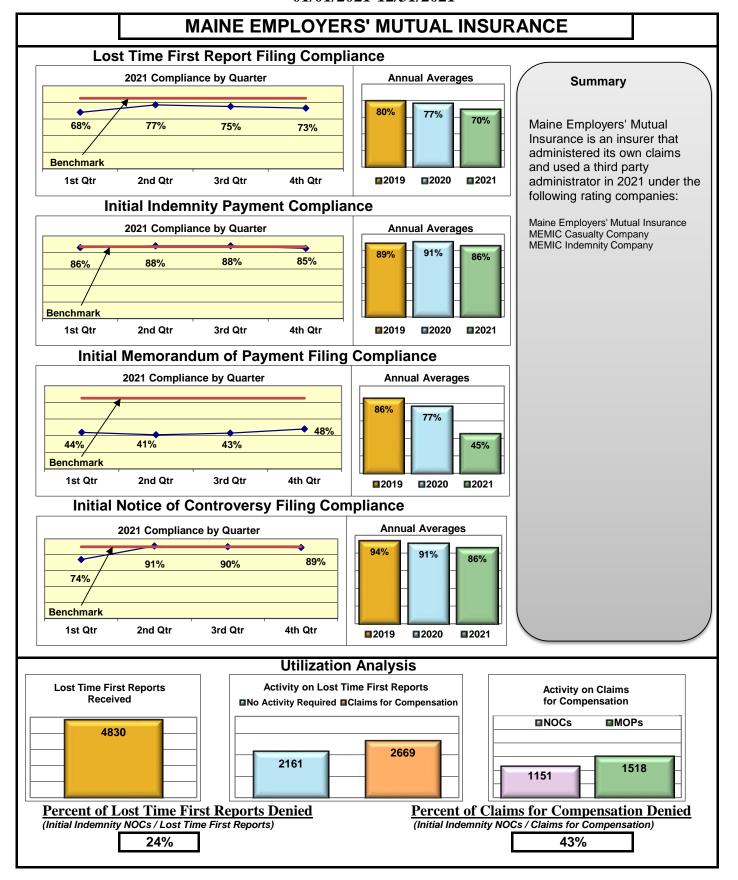

### **ENTITY OVERVIEW**

| Insurance Group                            | FROI<br>Compliance<br>Benchmark:<br>85% | PAY<br>Compliance<br>Benchmark:<br>87% | MOP<br>Compliance<br>Benchmark:<br>85% | NOC<br>Compliance<br>Benchmark:<br>90% |
|--------------------------------------------|-----------------------------------------|----------------------------------------|----------------------------------------|----------------------------------------|
| HANOVER INSURANCE                          | 55%                                     | 80%                                    | 80%                                    | 56%                                    |
| HARTFORD INSURANCE                         | 74%                                     | 88%                                    | 84%                                    | 97%                                    |
| HELMSMAN MANAGEMENT SERVICES               | 61%                                     | 76%                                    | 62%                                    | 82%                                    |
| LIBERTY MUTUAL INSURANCE                   | 62%                                     | 80%                                    | 71%                                    | 91%                                    |
| MAINE AUTOMOBILE DEALERS ASSOCIATION*      | 0%                                      | 13%                                    | 0%                                     | 0%                                     |
| MAINE EMPLOYERS' MUTUAL INSURANCE          | 70%                                     | 86%                                    | 45%                                    | 86%                                    |
| MAINE HEALTHCARE ASSOCIATION               | 61%                                     | 71%                                    | 73%                                    | 73%                                    |
| MAINE MOTOR TRANSPORT ASSOCIATION          | 96%                                     | 86%                                    | 90%                                    | 100%                                   |
| MAINE MUNICIPAL ASSOCIATION                | 95%                                     | 92%                                    | 91%                                    | 98%                                    |
| MAINE SCHOOL MANAGEMENT ASSOCIATION        | 93%                                     | 94%                                    | 94%                                    | 97%                                    |
| MARKEL CORP GROUP*                         | 40%                                     | 50%                                    | 50%                                    | 100%                                   |
| MATRIX ABSENCE MANAGEMENT                  | 42%                                     | 100%                                   | 0%                                     | 0%                                     |
| MEADOWBROOK INSURANCE*                     | 50%                                     | 100%                                   | 100%                                   | No filings                             |
| MITSUI SUMITOMO INS CO OF AMERICA*         | 0%                                      | No filings                             | No filings                             | 0%                                     |
| NATIONAL LIABILITY & FIRE INSURANCE*       | 100%                                    | No filings                             | No filings                             | No filings                             |
| NATIONWIDE INSURANCE*                      | 0%                                      | 100%                                   | 100%                                   | No filings                             |
| NEXT LEVEL ADMINISTRATOR LLC               | 25%                                     | 78%                                    | 11%                                    | 20%                                    |
| NGM INSURANCE*                             | 0%                                      | 100%                                   | 100%                                   | No filings                             |
| NORTH AMERICAN RISK SERVICES*              | 0%                                      | 100%                                   | 0%                                     | No filings                             |
| OLD REPUBLIC INSURANCE                     | 56%                                     | 63%                                    | 55%                                    | 61%                                    |
| PENNSYLVANIA MFG ASSN                      | 43%                                     | 56%                                    | 56%                                    | 91%                                    |
| PROTECTIVE INSURANCE                       | 69%                                     | 64%                                    | 82%                                    | 100%                                   |
| QBE INSURANCE GROUP                        | 72%                                     | 86%                                    | 100%                                   | 100%                                   |
| RYDER SERVICES*                            | 0%                                      | No filings                             | No filings                             | No filings                             |
| SAFETY NATIONAL CASUALTY CORP              | 72%                                     | 81%                                    | 67%                                    | 86%                                    |
| SEDGWICK CLAIMS MANAGEMENT SERVICES        | 85%                                     | 87%                                    | 88%                                    | 96%                                    |
| SENTRY INSURANCE                           | 54%                                     | 86%                                    | 86%                                    | 88%                                    |
| SERVICE AMERICAN INDEMNITY                 | 79%                                     | 82%                                    | 73%                                    | 86%                                    |
| SOMPO JAPAN INSURANCE*                     | 25%                                     | 100%                                   | 100%                                   | No filings                             |
| STARR INDEMNITY INSURANCE                  | 77%                                     | 80%                                    | 67%                                    | 93%                                    |
| STARSTONE NATIONAL INSURANCE*              | 25%                                     | No filings                             | No filings                             | No filings                             |
| STATE OF MAINE WORKERS' COMPENSATION TRUST | 86%                                     | 92%                                    | 81%                                    | 98%                                    |
| SYNERNET                                   | 91%                                     | 94%                                    | 85%                                    | 96%                                    |
| THE AMERICAN EQUITY UNDERWRITERS*          | 50%                                     | No filings                             | No filings                             | No filings                             |
| TOKIO MARINE INSURANCE*                    | 0%                                      | 0%                                     | 33%                                    | No filings                             |
| TRAVELERS INSURANCE                        | 33%                                     | 64%                                    | 52%                                    | 59%                                    |
| TYSON FOODS INC*                           | 67%                                     | 50%                                    | 100%                                   | 100%                                   |
| UTICA MUTUAL INSURANCE*                    | 33%                                     | 100%                                   | 100%                                   | No filings                             |
| WALMART CLAIMS SERVICES                    | 94%                                     | 94%                                    | 88%                                    | 99%                                    |
| XL INSURANCE                               | 80%                                     | 65%                                    | 65%                                    | 100%                                   |
| YORK RISK SERVICES                         | 90%                                     | 75%                                    | 75%                                    | 100%                                   |
| ZURICH INSURANCE                           | 68%                                     | 82%                                    | 81%                                    | 94%                                    |