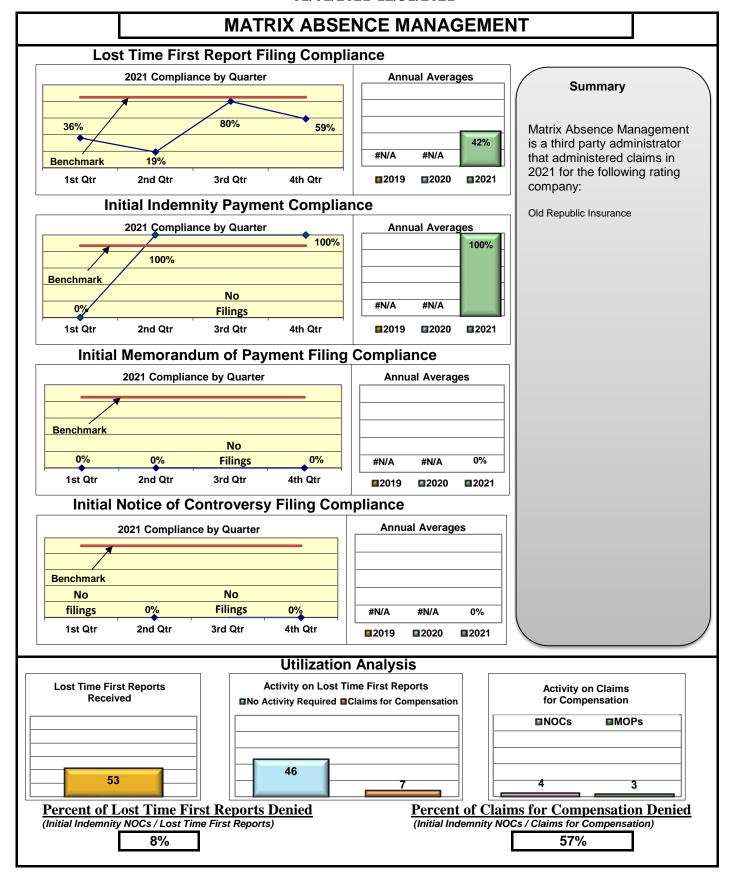

### **ENTITY OVERVIEW**

| Insurance Group                       | FROI<br>Compliance<br>Benchmark:<br>85% | PAY<br>Compliance<br>Benchmark:<br>87% | MOP<br>Compliance<br>Benchmark:<br>85% | NOC<br>Compliance<br>Benchmark:<br>90% |
|---------------------------------------|-----------------------------------------|----------------------------------------|----------------------------------------|----------------------------------------|
| A CARLA INCUIRANCE                    | 700/                                    | 0.40/                                  | 000/                                   | 000/                                   |
| ACADIA INSURANCE                      | 78%                                     | 91%                                    | 93%                                    | 86%                                    |
| ACCIDENT FUND INSURANCE*              | 43%                                     | 67%                                    | 11%                                    | 100%                                   |
| ACUITY MUTUAL INSURANCE*              | 50%                                     | 67%                                    | 67%                                    | No filings                             |
| AIG INSURANCE                         | 74%                                     | 79%                                    | 76%                                    | 89%                                    |
| AIM MUTUAL GROUP                      | 74%                                     | 84%                                    | 53%                                    | 100%                                   |
| ALLIANZ INSURANCE*                    | 0%                                      | No filings                             | No filings                             | No filings                             |
| ALTERNATIVE SERVICE CONCEPTS LLC*     | 0%                                      | No filings                             | No filings                             | 0%                                     |
| AMERICAN FINANCIAL GROUP*             | 71%                                     | 100%                                   | 67%                                    | 50%                                    |
| AMTRUST INSURANCE*                    | 23%                                     | 63%                                    | 25%                                    | 20%                                    |
| ARCH INSURANCE                        | 68%                                     | 66%                                    | 54%                                    | 94%                                    |
| BATH IRON WORKS                       | 96%                                     | 100%                                   | 97%                                    | 92%                                    |
| BENCHMARK INSURANCE*                  | 0%                                      | 0%                                     | 0%                                     | No filings                             |
| BERKLEY CASUALTY CO*                  | 0%                                      | No filings                             | No filings                             | No filings                             |
| BERKSHIRE HATHAWAY INSURANCE*         | 57%                                     | 0%                                     | 0%                                     | No filings                             |
| BROADSPIRE SERVICES                   | 77%                                     | 82%                                    | 76%                                    | 93%                                    |
| BROTHERHOOD MUTUAL INSURANCE COMPANY* | 50%                                     | 50%                                    | 50%                                    | No filings                             |
| CANNON COCHRAN MANAGEMENT SERVICES    | 70%                                     | 75%                                    | 56%                                    | 79%                                    |
| CAROLINA CASULTY INSURANCE*           | 33%                                     | 60%                                    | 60%                                    | No filings                             |
| CHESTERFIELD SERVICES*                | 33%                                     | 100%                                   | 100%                                   | No filings                             |
| CHUBB INSURANCE                       | 75%                                     | 75%                                    | 74%                                    | 92%                                    |
| CIANBRO CORPORATION*                  | 100%                                    | 0%                                     | 100%                                   | 100%                                   |
| CINCINNATI INSURANCE*                 | 22%                                     | 75%                                    | 75%                                    | 50%                                    |
| CNA INSURANCE                         | 64%                                     | 80%                                    | 70%                                    | 100%                                   |
| CONSTITUTION STATE SERVICES           | 25%                                     | 82%                                    | 59%                                    | No filings                             |
| CONTINENTAL INDEMNITY*                | 50%                                     | 0%                                     | No filings                             | 100%                                   |
| CORVEL ENTERPRISE COMP                | 62%                                     | 63%                                    | 51%                                    | 87%                                    |
| COTTINGHAM & BUTLER CLAIMS SERVICES   | 73%                                     | 54%                                    | 62%                                    | 100%                                   |
| CROSS INSURANCE                       | 91%                                     | 96%                                    | 94%                                    | 100%                                   |
| EASTERN ALLIANCE INSURANCE            | 77%                                     | 82%                                    | 84%                                    | 100%                                   |
| ELECTRIC INSURANCE                    | 93%                                     | 100%                                   | 100%                                   | 100%                                   |
| EMPLOYERS HOLDING INSURANCE           | 56%                                     | 86%                                    | 100%                                   | 100%                                   |
| ESIS                                  | 20%                                     | 38%                                    | 43%                                    | 75%                                    |
| EVEREST REINS HOLDINGS GROUP*         | 63%                                     | 100%                                   | 100%                                   | 80%                                    |
| FAIRFAX FINANCIAL GROUP               | 56%                                     | 67%                                    | 67%                                    | 100%                                   |
| FEDERATED MUTUAL INSURANCE            | 56%                                     | 83%                                    | 0%                                     | 60%                                    |
| FRANKENMUTH INSURANCE*                | 0%                                      | 100%                                   | 50%                                    | No filings                             |
| FUTURECOMP                            | 95%                                     | 77%                                    | 81%                                    | 100%                                   |
| GALLAGHER BASSETT SERVICES            | 67%                                     | 73%                                    | 66%                                    | 85%                                    |
| GREAT WEST INSURANCE*                 | 0%                                      | 67%                                    | 33%                                    | No filings                             |
| GUARD INSURANCE                       | 59%                                     | 83%                                    | 33%                                    | 50%                                    |
| HANNAFORD BROTHERS                    | 81%                                     | 79%                                    | 77%                                    | 88%                                    |