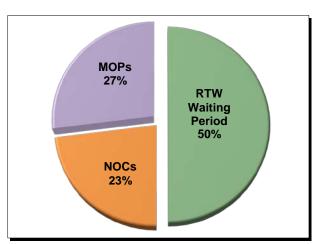

#### **Summary**

Of the 15,848 lost time First Report filings in 2021, 50% resulted in the employee returning to work within the waiting period. Also, 23% of all lost time First Reports and 45% of all claims for compensation were "denied" in 2021.