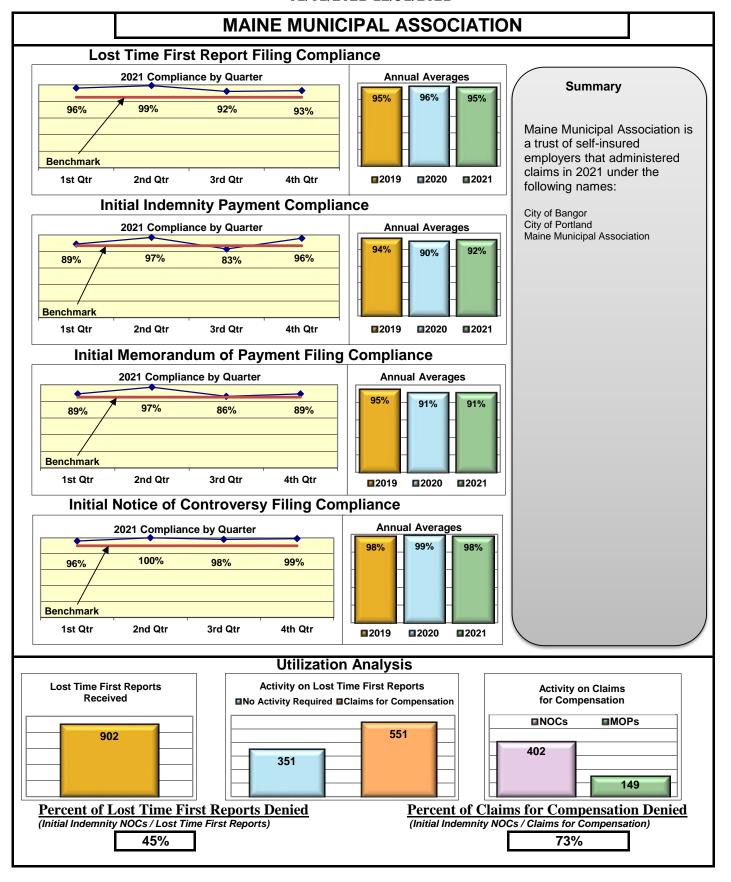

| Self-Insureds                       |     |      |     |     |  |  |  |  |
|-------------------------------------|-----|------|-----|-----|--|--|--|--|
| Bath Iron Works                     | 96% | 100% | 97% | 92% |  |  |  |  |
| Maine Municipal Association         | 95% | 92%  | 91% | 98% |  |  |  |  |
| Maine School Management Association | 93% | 94%  | 94% | 97% |  |  |  |  |
| Walmart Claims Services             | 94% | 94%  | 88% | 99% |  |  |  |  |

### **ENTITY OVERVIEW**

| Insurance Group                       | FROI<br>Compliance<br>Benchmark:<br>85% | PAY<br>Compliance<br>Benchmark:<br>87% | MOP<br>Compliance<br>Benchmark:<br>85% | NOC<br>Compliance<br>Benchmark:<br>90% |
|---------------------------------------|-----------------------------------------|----------------------------------------|----------------------------------------|----------------------------------------|
| A CARLA INCUIRANCE                    | 700/                                    | 0.40/                                  | 000/                                   | 000/                                   |
| ACADIA INSURANCE                      | 78%                                     | 91%                                    | 93%                                    | 86%                                    |
| ACCIDENT FUND INSURANCE*              | 43%                                     | 67%                                    | 11%                                    | 100%                                   |
| ACUITY MUTUAL INSURANCE*              | 50%                                     | 67%                                    | 67%                                    | No filings                             |
| AIG INSURANCE                         | 74%                                     | 79%                                    | 76%                                    | 89%                                    |
| AIM MUTUAL GROUP                      | 74%                                     | 84%                                    | 53%                                    | 100%                                   |
| ALLIANZ INSURANCE*                    | 0%                                      | No filings                             | No filings                             | No filings                             |
| ALTERNATIVE SERVICE CONCEPTS LLC*     | 0%                                      | No filings                             | No filings                             | 0%                                     |
| AMERICAN FINANCIAL GROUP*             | 71%                                     | 100%                                   | 67%                                    | 50%                                    |
| AMTRUST INSURANCE*                    | 23%                                     | 63%                                    | 25%                                    | 20%                                    |
| ARCH INSURANCE                        | 68%                                     | 66%                                    | 54%                                    | 94%                                    |
| BATH IRON WORKS                       | 96%                                     | 100%                                   | 97%                                    | 92%                                    |
| BENCHMARK INSURANCE*                  | 0%                                      | 0%                                     | 0%                                     | No filings                             |
| BERKLEY CASUALTY CO*                  | 0%                                      | No filings                             | No filings                             | No filings                             |
| BERKSHIRE HATHAWAY INSURANCE*         | 57%                                     | 0%                                     | 0%                                     | No filings                             |
| BROADSPIRE SERVICES                   | 77%                                     | 82%                                    | 76%                                    | 93%                                    |
| BROTHERHOOD MUTUAL INSURANCE COMPANY* | 50%                                     | 50%                                    | 50%                                    | No filings                             |
| CANNON COCHRAN MANAGEMENT SERVICES    | 70%                                     | 75%                                    | 56%                                    | 79%                                    |
| CAROLINA CASULTY INSURANCE*           | 33%                                     | 60%                                    | 60%                                    | No filings                             |
| CHESTERFIELD SERVICES*                | 33%                                     | 100%                                   | 100%                                   | No filings                             |
| CHUBB INSURANCE                       | 75%                                     | 75%                                    | 74%                                    | 92%                                    |
| CIANBRO CORPORATION*                  | 100%                                    | 0%                                     | 100%                                   | 100%                                   |
| CINCINNATI INSURANCE*                 | 22%                                     | 75%                                    | 75%                                    | 50%                                    |
| CNA INSURANCE                         | 64%                                     | 80%                                    | 70%                                    | 100%                                   |
| CONSTITUTION STATE SERVICES           | 25%                                     | 82%                                    | 59%                                    | No filings                             |
| CONTINENTAL INDEMNITY*                | 50%                                     | 0%                                     | No filings                             | 100%                                   |
| CORVEL ENTERPRISE COMP                | 62%                                     | 63%                                    | 51%                                    | 87%                                    |
| COTTINGHAM & BUTLER CLAIMS SERVICES   | 73%                                     | 54%                                    | 62%                                    | 100%                                   |
| CROSS INSURANCE                       | 91%                                     | 96%                                    | 94%                                    | 100%                                   |
| EASTERN ALLIANCE INSURANCE            | 77%                                     | 82%                                    | 84%                                    | 100%                                   |
| ELECTRIC INSURANCE                    | 93%                                     | 100%                                   | 100%                                   | 100%                                   |
| EMPLOYERS HOLDING INSURANCE           | 56%                                     | 86%                                    | 100%                                   | 100%                                   |
| ESIS                                  | 20%                                     | 38%                                    | 43%                                    | 75%                                    |
| EVEREST REINS HOLDINGS GROUP*         | 63%                                     | 100%                                   | 100%                                   | 80%                                    |
| FAIRFAX FINANCIAL GROUP               | 56%                                     | 67%                                    | 67%                                    | 100%                                   |
| FEDERATED MUTUAL INSURANCE            | 56%                                     | 83%                                    | 0%                                     | 60%                                    |
| FRANKENMUTH INSURANCE*                | 0%                                      | 100%                                   | 50%                                    | No filings                             |
| FUTURECOMP                            | 95%                                     | 77%                                    | 81%                                    | 100%                                   |
| GALLAGHER BASSETT SERVICES            | 67%                                     | 73%                                    | 66%                                    | 85%                                    |
| GREAT WEST INSURANCE*                 | 0%                                      | 67%                                    | 33%                                    | No filings                             |
| GUARD INSURANCE                       | 59%                                     | 83%                                    | 33%                                    | 50%                                    |
| HANNAFORD BROTHERS                    | 81%                                     | 79%                                    | 77%                                    | 88%                                    |