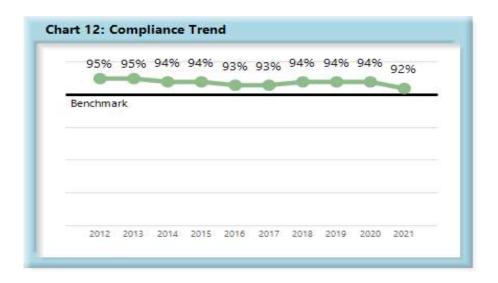

### D. Initial Indemnity Notice of Controversy Filings

The Board's benchmark for initial indemnity Notice of Controversy (NOC) filings within 14 days is 90%.

• **Benchmark Exceeded.** Ninety-two percent (92%) of initial indemnity NOC filings were within 14 days.

# Summary

The benchmark for the timely filing of the Initial Indemnity Notice of Controversy was changed from 17 to 14 days effective 2007.

In 2021, there was a compliance rate of 92%, exceeding the benchmark. However, this represents a 2% decrease in compliance from 2020.

56% of insurers were at or above benchmark in 2021, down from 58% in 2020.