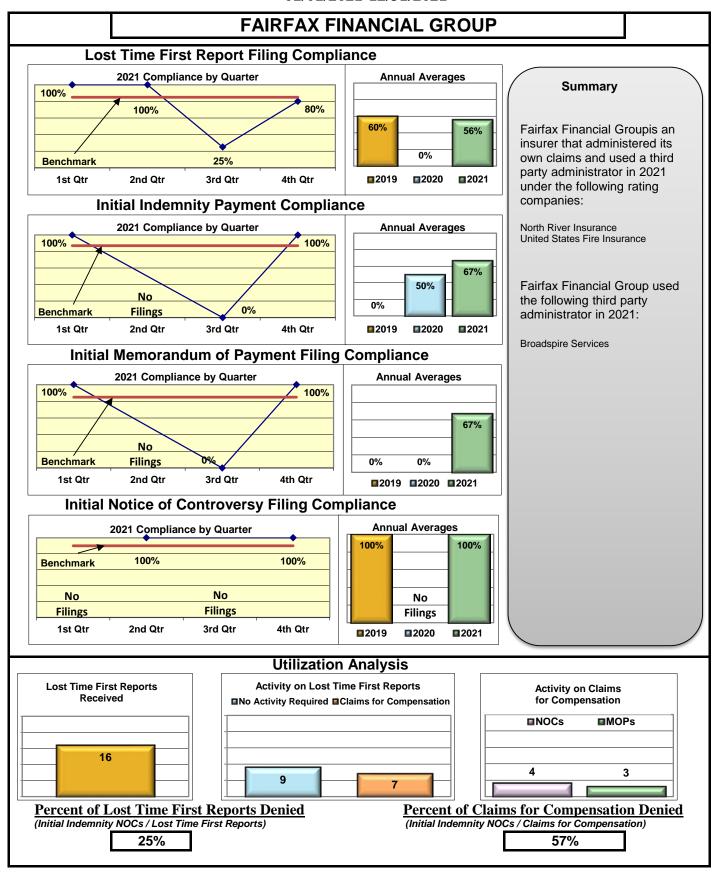

### **ENTITY OVERVIEW**

| Insurance Group                       | FROI<br>Compliance<br>Benchmark:<br>85% | PAY<br>Compliance<br>Benchmark:<br>87% | MOP<br>Compliance<br>Benchmark:<br>85% | NOC<br>Compliance<br>Benchmark:<br>90% |
|---------------------------------------|-----------------------------------------|----------------------------------------|----------------------------------------|----------------------------------------|
| A CARLA INCUIRANCE                    | 700/                                    | 0.40/                                  | 000/                                   | 000/                                   |
| ACADIA INSURANCE                      | 78%                                     | 91%                                    | 93%                                    | 86%                                    |
| ACCIDENT FUND INSURANCE*              | 43%                                     | 67%                                    | 11%                                    | 100%                                   |
| ACUITY MUTUAL INSURANCE*              | 50%                                     | 67%                                    | 67%                                    | No filings                             |
| AIG INSURANCE                         | 74%                                     | 79%                                    | 76%                                    | 89%                                    |
| AIM MUTUAL GROUP                      | 74%                                     | 84%                                    | 53%                                    | 100%                                   |
| ALLIANZ INSURANCE*                    | 0%                                      | No filings                             | No filings                             | No filings                             |
| ALTERNATIVE SERVICE CONCEPTS LLC*     | 0%                                      | No filings                             | No filings                             | 0%                                     |
| AMERICAN FINANCIAL GROUP*             | 71%                                     | 100%                                   | 67%                                    | 50%                                    |
| AMTRUST INSURANCE*                    | 23%                                     | 63%                                    | 25%                                    | 20%                                    |
| ARCH INSURANCE                        | 68%                                     | 66%                                    | 54%                                    | 94%                                    |
| BATH IRON WORKS                       | 96%                                     | 100%                                   | 97%                                    | 92%                                    |
| BENCHMARK INSURANCE*                  | 0%                                      | 0%                                     | 0%                                     | No filings                             |
| BERKLEY CASUALTY CO*                  | 0%                                      | No filings                             | No filings                             | No filings                             |
| BERKSHIRE HATHAWAY INSURANCE*         | 57%                                     | 0%                                     | 0%                                     | No filings                             |
| BROADSPIRE SERVICES                   | 77%                                     | 82%                                    | 76%                                    | 93%                                    |
| BROTHERHOOD MUTUAL INSURANCE COMPANY* | 50%                                     | 50%                                    | 50%                                    | No filings                             |
| CANNON COCHRAN MANAGEMENT SERVICES    | 70%                                     | 75%                                    | 56%                                    | 79%                                    |
| CAROLINA CASULTY INSURANCE*           | 33%                                     | 60%                                    | 60%                                    | No filings                             |
| CHESTERFIELD SERVICES*                | 33%                                     | 100%                                   | 100%                                   | No filings                             |
| CHUBB INSURANCE                       | 75%                                     | 75%                                    | 74%                                    | 92%                                    |
| CIANBRO CORPORATION*                  | 100%                                    | 0%                                     | 100%                                   | 100%                                   |
| CINCINNATI INSURANCE*                 | 22%                                     | 75%                                    | 75%                                    | 50%                                    |
| CNA INSURANCE                         | 64%                                     | 80%                                    | 70%                                    | 100%                                   |
| CONSTITUTION STATE SERVICES           | 25%                                     | 82%                                    | 59%                                    | No filings                             |
| CONTINENTAL INDEMNITY*                | 50%                                     | 0%                                     | No filings                             | 100%                                   |
| CORVEL ENTERPRISE COMP                | 62%                                     | 63%                                    | 51%                                    | 87%                                    |
| COTTINGHAM & BUTLER CLAIMS SERVICES   | 73%                                     | 54%                                    | 62%                                    | 100%                                   |
| CROSS INSURANCE                       | 91%                                     | 96%                                    | 94%                                    | 100%                                   |
| EASTERN ALLIANCE INSURANCE            | 77%                                     | 82%                                    | 84%                                    | 100%                                   |
| ELECTRIC INSURANCE                    | 93%                                     | 100%                                   | 100%                                   | 100%                                   |
| EMPLOYERS HOLDING INSURANCE           | 56%                                     | 86%                                    | 100%                                   | 100%                                   |
| ESIS                                  | 20%                                     | 38%                                    | 43%                                    | 75%                                    |
| EVEREST REINS HOLDINGS GROUP*         | 63%                                     | 100%                                   | 100%                                   | 80%                                    |
| FAIRFAX FINANCIAL GROUP               | 56%                                     | 67%                                    | 67%                                    | 100%                                   |
| FEDERATED MUTUAL INSURANCE            | 56%                                     | 83%                                    | 0%                                     | 60%                                    |
| FRANKENMUTH INSURANCE*                | 0%                                      | 100%                                   | 50%                                    | No filings                             |
| FUTURECOMP                            | 95%                                     | 77%                                    | 81%                                    | 100%                                   |
| GALLAGHER BASSETT SERVICES            | 67%                                     | 73%                                    | 66%                                    | 85%                                    |
| GREAT WEST INSURANCE*                 | 0%                                      | 67%                                    | 33%                                    | No filings                             |
| GUARD INSURANCE                       | 59%                                     | 83%                                    | 33%                                    | 50%                                    |
| HANNAFORD BROTHERS                    | 81%                                     | 79%                                    | 77%                                    | 88%                                    |