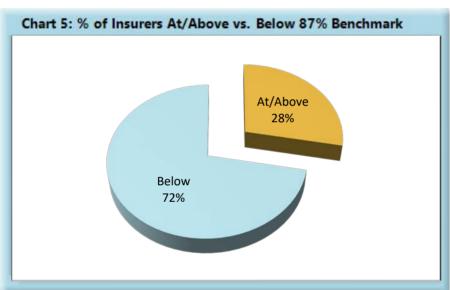

<sup>\*</sup>The percentages may not always add to 100% due to rounding

| Table 7: Above vs Belo | ow Benchn | nark |
|------------------------|-----------|------|
| At/Above               | 21        | 28%  |
| Below                  | 54        | 72%  |
| Total                  | 75        | 100% |

### **Summary**

Injured workers in the State of Maine received a (84%) compliance rate of initial indemnity payments.

Although not at the benchmark in 2021, compliance has improved by 25 points since monitoring began, from 59% to 84%, resulting in Maine households receiving much-needed money on time.

On a broader level, timely initial indemnity payments are a key factor in controlling workers' compensation claim costs.

However, as can be seen in Chart 5, work still remains in this area. Analysis will continue to focus on identifying best practices follwed by those with high compliance rates in order to identify solutions that might help those at the other end of the spectrum to improve their results.