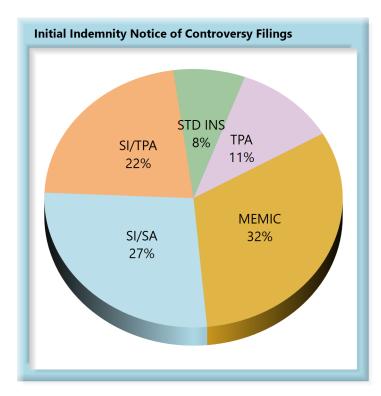

# **Compliance by Type of Insurer**

**KEY:** SI/SA Self-Insured, Self-Administered Employer

**SI/TPA** Self-Insured, TPA-Administered Employer

STD INS Standard Insurer (excluding MEMIC), Self-Administered

TPA Standard Insurer (excluding MEMIC), TPA-Administered