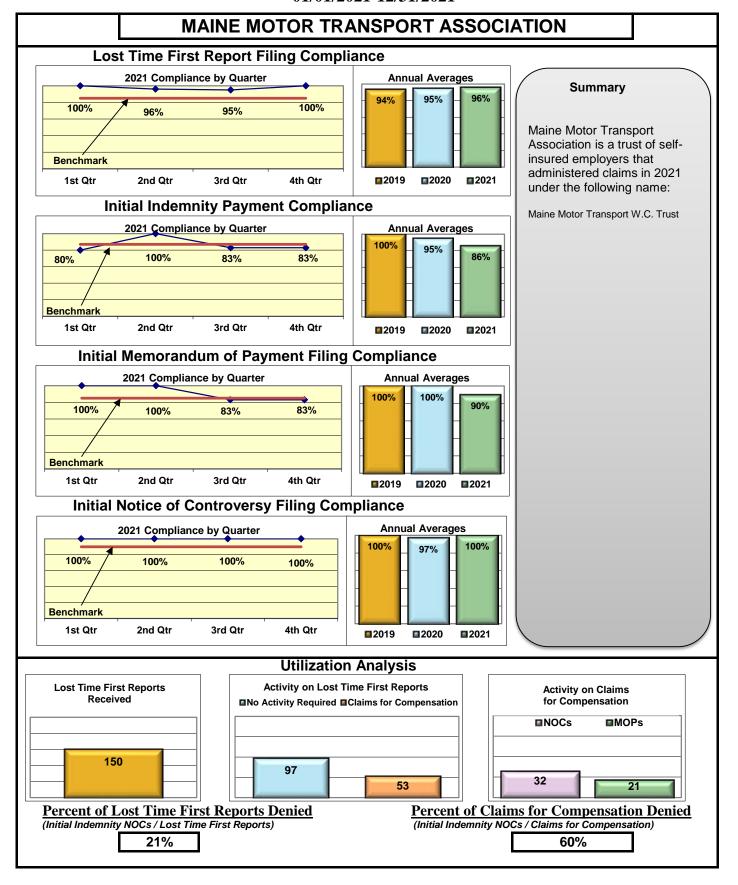

### **ENTITY OVERVIEW**

| Insurance Group                       | FROI<br>Compliance<br>Benchmark:<br>85% | PAY<br>Compliance<br>Benchmark:<br>87% | MOP<br>Compliance<br>Benchmark:<br>85% | NOC<br>Compliance<br>Benchmark:<br>90% |
|---------------------------------------|-----------------------------------------|----------------------------------------|----------------------------------------|----------------------------------------|
| A CARLA INCUIRANCE                    | 700/                                    | 0.40/                                  | 000/                                   | 000/                                   |
| ACADIA INSURANCE                      | 78%                                     | 91%                                    | 93%                                    | 86%                                    |
| ACCIDENT FUND INSURANCE*              | 43%                                     | 67%                                    | 11%                                    | 100%                                   |
| ACUITY MUTUAL INSURANCE*              | 50%                                     | 67%                                    | 67%                                    | No filings                             |
| AIG INSURANCE                         | 74%                                     | 79%                                    | 76%                                    | 89%                                    |
| AIM MUTUAL GROUP                      | 74%                                     | 84%                                    | 53%                                    | 100%                                   |
| ALLIANZ INSURANCE*                    | 0%                                      | No filings                             | No filings                             | No filings                             |
| ALTERNATIVE SERVICE CONCEPTS LLC*     | 0%                                      | No filings                             | No filings                             | 0%                                     |
| AMERICAN FINANCIAL GROUP*             | 71%                                     | 100%                                   | 67%                                    | 50%                                    |
| AMTRUST INSURANCE*                    | 23%                                     | 63%                                    | 25%                                    | 20%                                    |
| ARCH INSURANCE                        | 68%                                     | 66%                                    | 54%                                    | 94%                                    |
| BATH IRON WORKS                       | 96%                                     | 100%                                   | 97%                                    | 92%                                    |
| BENCHMARK INSURANCE*                  | 0%                                      | 0%                                     | 0%                                     | No filings                             |
| BERKLEY CASUALTY CO*                  | 0%                                      | No filings                             | No filings                             | No filings                             |
| BERKSHIRE HATHAWAY INSURANCE*         | 57%                                     | 0%                                     | 0%                                     | No filings                             |
| BROADSPIRE SERVICES                   | 77%                                     | 82%                                    | 76%                                    | 93%                                    |
| BROTHERHOOD MUTUAL INSURANCE COMPANY* | 50%                                     | 50%                                    | 50%                                    | No filings                             |
| CANNON COCHRAN MANAGEMENT SERVICES    | 70%                                     | 75%                                    | 56%                                    | 79%                                    |
| CAROLINA CASULTY INSURANCE*           | 33%                                     | 60%                                    | 60%                                    | No filings                             |
| CHESTERFIELD SERVICES*                | 33%                                     | 100%                                   | 100%                                   | No filings                             |
| CHUBB INSURANCE                       | 75%                                     | 75%                                    | 74%                                    | 92%                                    |
| CIANBRO CORPORATION*                  | 100%                                    | 0%                                     | 100%                                   | 100%                                   |
| CINCINNATI INSURANCE*                 | 22%                                     | 75%                                    | 75%                                    | 50%                                    |
| CNA INSURANCE                         | 64%                                     | 80%                                    | 70%                                    | 100%                                   |
| CONSTITUTION STATE SERVICES           | 25%                                     | 82%                                    | 59%                                    | No filings                             |
| CONTINENTAL INDEMNITY*                | 50%                                     | 0%                                     | No filings                             | 100%                                   |
| CORVEL ENTERPRISE COMP                | 62%                                     | 63%                                    | 51%                                    | 87%                                    |
| COTTINGHAM & BUTLER CLAIMS SERVICES   | 73%                                     | 54%                                    | 62%                                    | 100%                                   |
| CROSS INSURANCE                       | 91%                                     | 96%                                    | 94%                                    | 100%                                   |
| EASTERN ALLIANCE INSURANCE            | 77%                                     | 82%                                    | 84%                                    | 100%                                   |
| ELECTRIC INSURANCE                    | 93%                                     | 100%                                   | 100%                                   | 100%                                   |
| EMPLOYERS HOLDING INSURANCE           | 56%                                     | 86%                                    | 100%                                   | 100%                                   |
| ESIS                                  | 20%                                     | 38%                                    | 43%                                    | 75%                                    |
| EVEREST REINS HOLDINGS GROUP*         | 63%                                     | 100%                                   | 100%                                   | 80%                                    |
| FAIRFAX FINANCIAL GROUP               | 56%                                     | 67%                                    | 67%                                    | 100%                                   |
| FEDERATED MUTUAL INSURANCE            | 56%                                     | 83%                                    | 0%                                     | 60%                                    |
| FRANKENMUTH INSURANCE*                | 0%                                      | 100%                                   | 50%                                    | No filings                             |
| FUTURECOMP                            | 95%                                     | 77%                                    | 81%                                    | 100%                                   |
| GALLAGHER BASSETT SERVICES            | 67%                                     | 73%                                    | 66%                                    | 85%                                    |
| GREAT WEST INSURANCE*                 | 0%                                      | 67%                                    | 33%                                    | No filings                             |
| GUARD INSURANCE                       | 59%                                     | 83%                                    | 33%                                    | 50%                                    |
| HANNAFORD BROTHERS                    | 81%                                     | 79%                                    | 77%                                    | 88%                                    |