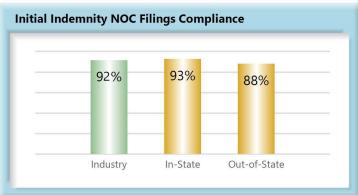

### D. Initial Indemnity Notice of Controversy Filings

The Board's benchmark for initial indemnity Notice of Controversy (NOC) filings within 14 days is 90%.

• **Benchmark Exceeded.** Ninety-two percent (92%) of initial indemnity NOC filings were within 14 days.

### INITIAL INDEMNITY NOTICE OF CONTROVERSY FILINGS

| Table 10: Received \ | Within |      |
|----------------------|--------|------|
| 0-14 Days            | 3,306  | 92%  |
| 15-21 Days           | 143    | 4%   |
| 22-44 Days           | 92     | 3%   |
| 45+ Days             | 69     | 2%   |
| ? Days               | 1      | 0%   |
| Total                | 3,611  | 100% |

# Summary

The benchmark for the timely filing of the Initial Indemnity Notice of Controversy was changed from 17 to 14 days effective 2007.

In 2021, there was a compliance rate of 92%, exceeding the benchmark. However, this represents a 2% decrease in compliance from 2020.