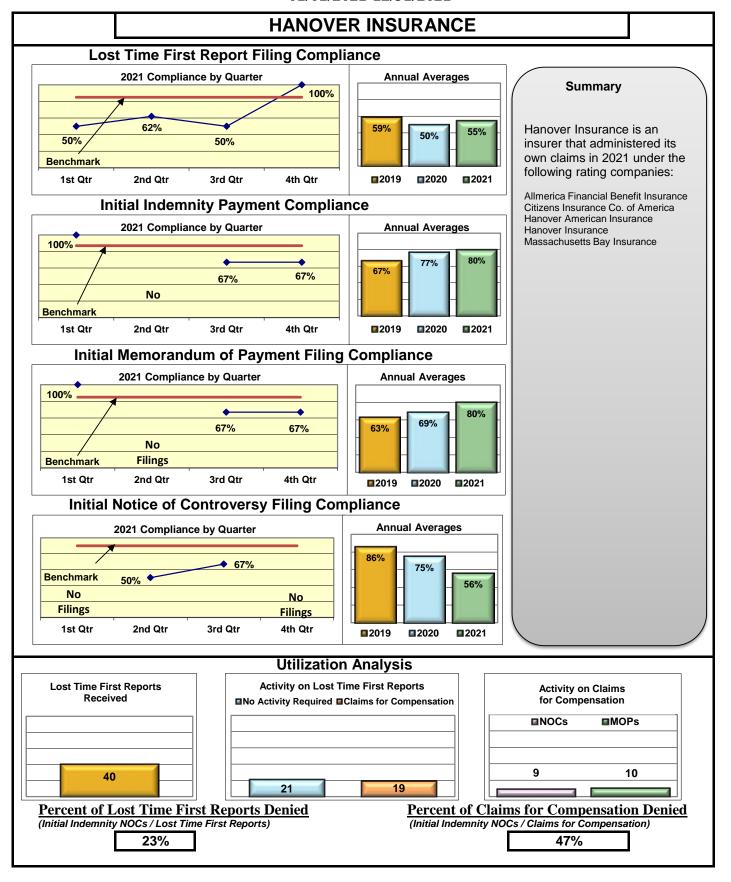

### **ENTITY OVERVIEW**

| Insurance Group                            | FROI<br>Compliance<br>Benchmark:<br>85% | PAY<br>Compliance<br>Benchmark:<br>87% | MOP<br>Compliance<br>Benchmark:<br>85% | NOC<br>Compliance<br>Benchmark:<br>90% |
|--------------------------------------------|-----------------------------------------|----------------------------------------|----------------------------------------|----------------------------------------|
| HANOVER INSURANCE                          | 55%                                     | 80%                                    | 80%                                    | 56%                                    |
| HARTFORD INSURANCE                         | 74%                                     | 88%                                    | 84%                                    | 97%                                    |
| HELMSMAN MANAGEMENT SERVICES               | 61%                                     | 76%                                    | 62%                                    | 82%                                    |
| LIBERTY MUTUAL INSURANCE                   | 62%                                     | 80%                                    | 71%                                    | 91%                                    |
| MAINE AUTOMOBILE DEALERS ASSOCIATION*      | 0%                                      | 13%                                    | 0%                                     | 0%                                     |
| MAINE EMPLOYERS' MUTUAL INSURANCE          | 70%                                     | 86%                                    | 45%                                    | 86%                                    |
| MAINE HEALTHCARE ASSOCIATION               | 61%                                     | 71%                                    | 73%                                    | 73%                                    |
| MAINE MOTOR TRANSPORT ASSOCIATION          | 96%                                     | 86%                                    | 90%                                    | 100%                                   |
| MAINE MUNICIPAL ASSOCIATION                | 95%                                     | 92%                                    | 91%                                    | 98%                                    |
| MAINE SCHOOL MANAGEMENT ASSOCIATION        | 93%                                     | 94%                                    | 94%                                    | 97%                                    |
| MARKEL CORP GROUP*                         | 40%                                     | 50%                                    | 50%                                    | 100%                                   |
| MATRIX ABSENCE MANAGEMENT                  | 42%                                     | 100%                                   | 0%                                     | 0%                                     |
| MEADOWBROOK INSURANCE*                     | 50%                                     | 100%                                   | 100%                                   | No filings                             |
| MITSUI SUMITOMO INS CO OF AMERICA*         | 0%                                      | No filings                             | No filings                             | 0%                                     |
| NATIONAL LIABILITY & FIRE INSURANCE*       | 100%                                    | No filings                             | No filings                             | No filings                             |
| NATIONWIDE INSURANCE*                      | 0%                                      | 100%                                   | 100%                                   | No filings                             |
| NEXT LEVEL ADMINISTRATOR LLC               | 25%                                     | 78%                                    | 11%                                    | 20%                                    |
| NGM INSURANCE*                             | 0%                                      | 100%                                   | 100%                                   | No filings                             |
| NORTH AMERICAN RISK SERVICES*              | 0%                                      | 100%                                   | 0%                                     | No filings                             |
| OLD REPUBLIC INSURANCE                     | 56%                                     | 63%                                    | 55%                                    | 61%                                    |
| PENNSYLVANIA MFG ASSN                      | 43%                                     | 56%                                    | 56%                                    | 91%                                    |
| PROTECTIVE INSURANCE                       | 69%                                     | 64%                                    | 82%                                    | 100%                                   |
| QBE INSURANCE GROUP                        | 72%                                     | 86%                                    | 100%                                   | 100%                                   |
| RYDER SERVICES*                            | 0%                                      | No filings                             | No filings                             | No filings                             |
| SAFETY NATIONAL CASUALTY CORP              | 72%                                     | 81%                                    | 67%                                    | 86%                                    |
| SEDGWICK CLAIMS MANAGEMENT SERVICES        | 85%                                     | 87%                                    | 88%                                    | 96%                                    |
| SENTRY INSURANCE                           | 54%                                     | 86%                                    | 86%                                    | 88%                                    |
| SERVICE AMERICAN INDEMNITY                 | 79%                                     | 82%                                    | 73%                                    | 86%                                    |
| SOMPO JAPAN INSURANCE*                     | 25%                                     | 100%                                   | 100%                                   | No filings                             |
| STARR INDEMNITY INSURANCE                  | 77%                                     | 80%                                    | 67%                                    | 93%                                    |
| STARSTONE NATIONAL INSURANCE*              | 25%                                     | No filings                             | No filings                             | No filings                             |
| STATE OF MAINE WORKERS' COMPENSATION TRUST | 86%                                     | 92%                                    | 81%                                    | 98%                                    |
| SYNERNET                                   | 91%                                     | 94%                                    | 85%                                    | 96%                                    |
| THE AMERICAN EQUITY UNDERWRITERS*          | 50%                                     | No filings                             | No filings                             | No filings                             |
| TOKIO MARINE INSURANCE*                    | 0%                                      | 0%                                     | 33%                                    | No filings                             |
| TRAVELERS INSURANCE                        | 33%                                     | 64%                                    | 52%                                    | 59%                                    |
| TYSON FOODS INC*                           | 67%                                     | 50%                                    | 100%                                   | 100%                                   |
| UTICA MUTUAL INSURANCE*                    | 33%                                     | 100%                                   | 100%                                   | No filings                             |
| WALMART CLAIMS SERVICES                    | 94%                                     | 94%                                    | 88%                                    | 99%                                    |
| XL INSURANCE                               | 80%                                     | 65%                                    | 65%                                    | 100%                                   |
| YORK RISK SERVICES                         | 90%                                     | 75%                                    | 75%                                    | 100%                                   |
| ZURICH INSURANCE                           | 68%                                     | 82%                                    | 81%                                    | 94%                                    |