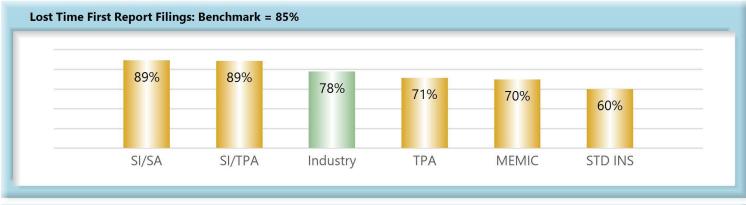

### A. Lost Time First Report Filings

The Board's benchmark for lost time first report (FROI) filings within 7 days is 85%.

• **Benchmark Not Met.** Seventy-eight percent (78%) of lost time FROI filings were within 7 days.

### **Summary**

The Board received 15,848 lost time first reports. This represents 2,783 more reports than in 2020.

The 2021 compliance rate of 78% for lost time first report filings declined 4% from the 2020 compliance rate. As can be seen on Chart 2, 18% of insurers were at or above the benchmark in 2021, a decrease from 2020, which had 23% at or above the benchmark.

Incorrect or unknown employer UIAN numbers continue to be an issue. Accurate UIAN data ensures that claims received at the Board are linked to the appropriate insurance policy and claim administrator in a timely manner, thus reducing workloads for all parties. Attention will continue to be placed on improving this area.