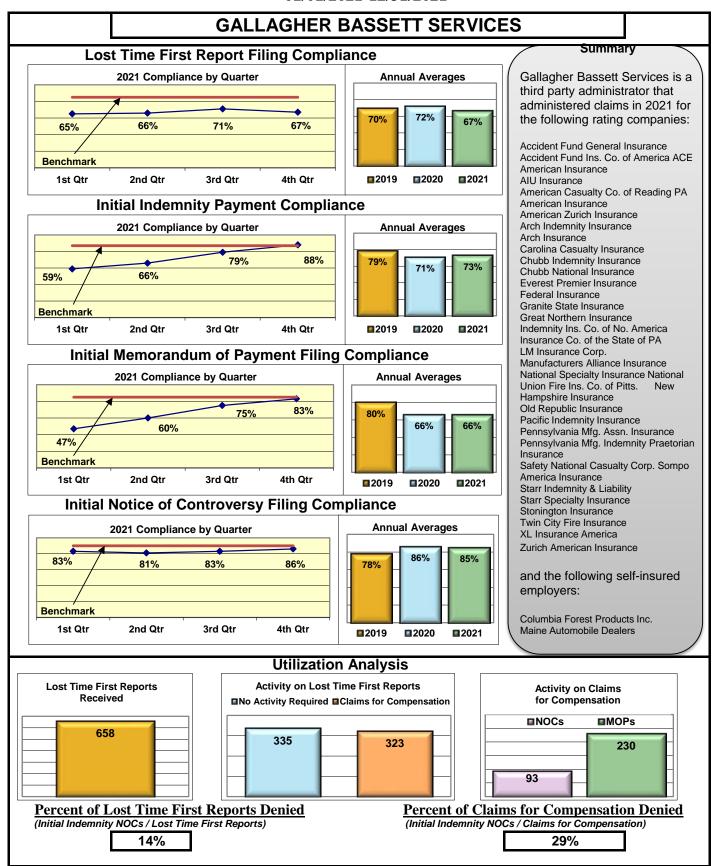

### **ENTITY OVERVIEW**

| Insurance Group                       | FROI<br>Compliance<br>Benchmark:<br>85% | PAY<br>Compliance<br>Benchmark:<br>87% | MOP<br>Compliance<br>Benchmark:<br>85% | NOC<br>Compliance<br>Benchmark:<br>90% |
|---------------------------------------|-----------------------------------------|----------------------------------------|----------------------------------------|----------------------------------------|
| A CARLA INCUIRANCE                    | 700/                                    | 0.40/                                  | 000/                                   | 000/                                   |
| ACADIA INSURANCE                      | 78%                                     | 91%                                    | 93%                                    | 86%                                    |
| ACCIDENT FUND INSURANCE*              | 43%                                     | 67%                                    | 11%                                    | 100%                                   |
| ACUITY MUTUAL INSURANCE*              | 50%                                     | 67%                                    | 67%                                    | No filings                             |
| AIG INSURANCE                         | 74%                                     | 79%                                    | 76%                                    | 89%                                    |
| AIM MUTUAL GROUP                      | 74%                                     | 84%                                    | 53%                                    | 100%                                   |
| ALLIANZ INSURANCE*                    | 0%                                      | No filings                             | No filings                             | No filings                             |
| ALTERNATIVE SERVICE CONCEPTS LLC*     | 0%                                      | No filings                             | No filings                             | 0%                                     |
| AMERICAN FINANCIAL GROUP*             | 71%                                     | 100%                                   | 67%                                    | 50%                                    |
| AMTRUST INSURANCE*                    | 23%                                     | 63%                                    | 25%                                    | 20%                                    |
| ARCH INSURANCE                        | 68%                                     | 66%                                    | 54%                                    | 94%                                    |
| BATH IRON WORKS                       | 96%                                     | 100%                                   | 97%                                    | 92%                                    |
| BENCHMARK INSURANCE*                  | 0%                                      | 0%                                     | 0%                                     | No filings                             |
| BERKLEY CASUALTY CO*                  | 0%                                      | No filings                             | No filings                             | No filings                             |
| BERKSHIRE HATHAWAY INSURANCE*         | 57%                                     | 0%                                     | 0%                                     | No filings                             |
| BROADSPIRE SERVICES                   | 77%                                     | 82%                                    | 76%                                    | 93%                                    |
| BROTHERHOOD MUTUAL INSURANCE COMPANY* | 50%                                     | 50%                                    | 50%                                    | No filings                             |
| CANNON COCHRAN MANAGEMENT SERVICES    | 70%                                     | 75%                                    | 56%                                    | 79%                                    |
| CAROLINA CASULTY INSURANCE*           | 33%                                     | 60%                                    | 60%                                    | No filings                             |
| CHESTERFIELD SERVICES*                | 33%                                     | 100%                                   | 100%                                   | No filings                             |
| CHUBB INSURANCE                       | 75%                                     | 75%                                    | 74%                                    | 92%                                    |
| CIANBRO CORPORATION*                  | 100%                                    | 0%                                     | 100%                                   | 100%                                   |
| CINCINNATI INSURANCE*                 | 22%                                     | 75%                                    | 75%                                    | 50%                                    |
| CNA INSURANCE                         | 64%                                     | 80%                                    | 70%                                    | 100%                                   |
| CONSTITUTION STATE SERVICES           | 25%                                     | 82%                                    | 59%                                    | No filings                             |
| CONTINENTAL INDEMNITY*                | 50%                                     | 0%                                     | No filings                             | 100%                                   |
| CORVEL ENTERPRISE COMP                | 62%                                     | 63%                                    | 51%                                    | 87%                                    |
| COTTINGHAM & BUTLER CLAIMS SERVICES   | 73%                                     | 54%                                    | 62%                                    | 100%                                   |
| CROSS INSURANCE                       | 91%                                     | 96%                                    | 94%                                    | 100%                                   |
| EASTERN ALLIANCE INSURANCE            | 77%                                     | 82%                                    | 84%                                    | 100%                                   |
| ELECTRIC INSURANCE                    | 93%                                     | 100%                                   | 100%                                   | 100%                                   |
| EMPLOYERS HOLDING INSURANCE           | 56%                                     | 86%                                    | 100%                                   | 100%                                   |
| ESIS                                  | 20%                                     | 38%                                    | 43%                                    | 75%                                    |
| EVEREST REINS HOLDINGS GROUP*         | 63%                                     | 100%                                   | 100%                                   | 80%                                    |
| FAIRFAX FINANCIAL GROUP               | 56%                                     | 67%                                    | 67%                                    | 100%                                   |
| FEDERATED MUTUAL INSURANCE            | 56%                                     | 83%                                    | 0%                                     | 60%                                    |
| FRANKENMUTH INSURANCE*                | 0%                                      | 100%                                   | 50%                                    | No filings                             |
| FUTURECOMP                            | 95%                                     | 77%                                    | 81%                                    | 100%                                   |
| GALLAGHER BASSETT SERVICES            | 67%                                     | 73%                                    | 66%                                    | 85%                                    |
| GREAT WEST INSURANCE*                 | 0%                                      | 67%                                    | 33%                                    | No filings                             |
| GUARD INSURANCE                       | 59%                                     | 83%                                    | 33%                                    | 50%                                    |
| HANNAFORD BROTHERS                    | 81%                                     | 79%                                    | 77%                                    | 88%                                    |