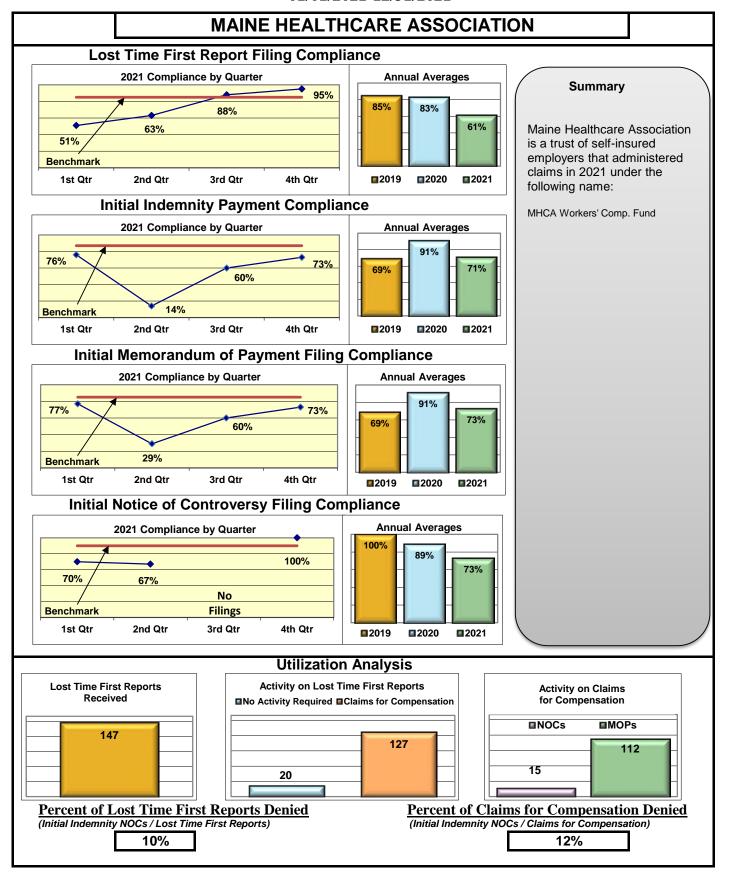

### **ENTITY OVERVIEW**

| Insurance Group                       | FROI<br>Compliance<br>Benchmark:<br>85% | PAY<br>Compliance<br>Benchmark:<br>87% | MOP<br>Compliance<br>Benchmark:<br>85% | NOC<br>Compliance<br>Benchmark:<br>90% |
|---------------------------------------|-----------------------------------------|----------------------------------------|----------------------------------------|----------------------------------------|
| A CARLA INCUIRANCE                    | 700/                                    | 0.40/                                  | 000/                                   | 000/                                   |
| ACADIA INSURANCE                      | 78%                                     | 91%                                    | 93%                                    | 86%                                    |
| ACCIDENT FUND INSURANCE*              | 43%                                     | 67%                                    | 11%                                    | 100%                                   |
| ACUITY MUTUAL INSURANCE*              | 50%                                     | 67%                                    | 67%                                    | No filings                             |
| AIG INSURANCE                         | 74%                                     | 79%                                    | 76%                                    | 89%                                    |
| AIM MUTUAL GROUP                      | 74%                                     | 84%                                    | 53%                                    | 100%                                   |
| ALLIANZ INSURANCE*                    | 0%                                      | No filings                             | No filings                             | No filings                             |
| ALTERNATIVE SERVICE CONCEPTS LLC*     | 0%                                      | No filings                             | No filings                             | 0%                                     |
| AMERICAN FINANCIAL GROUP*             | 71%                                     | 100%                                   | 67%                                    | 50%                                    |
| AMTRUST INSURANCE*                    | 23%                                     | 63%                                    | 25%                                    | 20%                                    |
| ARCH INSURANCE                        | 68%                                     | 66%                                    | 54%                                    | 94%                                    |
| BATH IRON WORKS                       | 96%                                     | 100%                                   | 97%                                    | 92%                                    |
| BENCHMARK INSURANCE*                  | 0%                                      | 0%                                     | 0%                                     | No filings                             |
| BERKLEY CASUALTY CO*                  | 0%                                      | No filings                             | No filings                             | No filings                             |
| BERKSHIRE HATHAWAY INSURANCE*         | 57%                                     | 0%                                     | 0%                                     | No filings                             |
| BROADSPIRE SERVICES                   | 77%                                     | 82%                                    | 76%                                    | 93%                                    |
| BROTHERHOOD MUTUAL INSURANCE COMPANY* | 50%                                     | 50%                                    | 50%                                    | No filings                             |
| CANNON COCHRAN MANAGEMENT SERVICES    | 70%                                     | 75%                                    | 56%                                    | 79%                                    |
| CAROLINA CASULTY INSURANCE*           | 33%                                     | 60%                                    | 60%                                    | No filings                             |
| CHESTERFIELD SERVICES*                | 33%                                     | 100%                                   | 100%                                   | No filings                             |
| CHUBB INSURANCE                       | 75%                                     | 75%                                    | 74%                                    | 92%                                    |
| CIANBRO CORPORATION*                  | 100%                                    | 0%                                     | 100%                                   | 100%                                   |
| CINCINNATI INSURANCE*                 | 22%                                     | 75%                                    | 75%                                    | 50%                                    |
| CNA INSURANCE                         | 64%                                     | 80%                                    | 70%                                    | 100%                                   |
| CONSTITUTION STATE SERVICES           | 25%                                     | 82%                                    | 59%                                    | No filings                             |
| CONTINENTAL INDEMNITY*                | 50%                                     | 0%                                     | No filings                             | 100%                                   |
| CORVEL ENTERPRISE COMP                | 62%                                     | 63%                                    | 51%                                    | 87%                                    |
| COTTINGHAM & BUTLER CLAIMS SERVICES   | 73%                                     | 54%                                    | 62%                                    | 100%                                   |
| CROSS INSURANCE                       | 91%                                     | 96%                                    | 94%                                    | 100%                                   |
| EASTERN ALLIANCE INSURANCE            | 77%                                     | 82%                                    | 84%                                    | 100%                                   |
| ELECTRIC INSURANCE                    | 93%                                     | 100%                                   | 100%                                   | 100%                                   |
| EMPLOYERS HOLDING INSURANCE           | 56%                                     | 86%                                    | 100%                                   | 100%                                   |
| ESIS                                  | 20%                                     | 38%                                    | 43%                                    | 75%                                    |
| EVEREST REINS HOLDINGS GROUP*         | 63%                                     | 100%                                   | 100%                                   | 80%                                    |
| FAIRFAX FINANCIAL GROUP               | 56%                                     | 67%                                    | 67%                                    | 100%                                   |
| FEDERATED MUTUAL INSURANCE            | 56%                                     | 83%                                    | 0%                                     | 60%                                    |
| FRANKENMUTH INSURANCE*                | 0%                                      | 100%                                   | 50%                                    | No filings                             |
| FUTURECOMP                            | 95%                                     | 77%                                    | 81%                                    | 100%                                   |
| GALLAGHER BASSETT SERVICES            | 67%                                     | 73%                                    | 66%                                    | 85%                                    |
| GREAT WEST INSURANCE*                 | 0%                                      | 67%                                    | 33%                                    | No filings                             |
| GUARD INSURANCE                       | 59%                                     | 83%                                    | 33%                                    | 50%                                    |
| HANNAFORD BROTHERS                    | 81%                                     | 79%                                    | 77%                                    | 88%                                    |