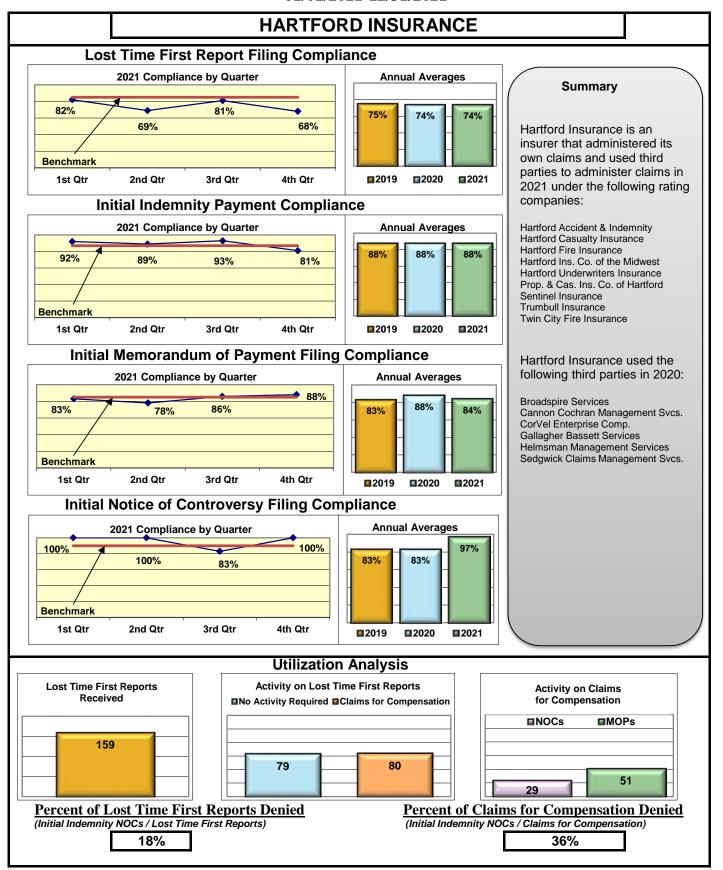

### **ENTITY OVERVIEW**

| Insurance Group                       | FROI<br>Compliance<br>Benchmark:<br>85% | PAY<br>Compliance<br>Benchmark:<br>87% | MOP<br>Compliance<br>Benchmark:<br>85% | NOC<br>Compliance<br>Benchmark:<br>90% |
|---------------------------------------|-----------------------------------------|----------------------------------------|----------------------------------------|----------------------------------------|
| A CARLA INCUIRANCE                    | 700/                                    | 0.40/                                  | 000/                                   | 000/                                   |
| ACADIA INSURANCE                      | 78%                                     | 91%                                    | 93%                                    | 86%                                    |
| ACCIDENT FUND INSURANCE*              | 43%                                     | 67%                                    | 11%                                    | 100%                                   |
| ACUITY MUTUAL INSURANCE*              | 50%                                     | 67%                                    | 67%                                    | No filings                             |
| AIG INSURANCE                         | 74%                                     | 79%                                    | 76%                                    | 89%                                    |
| AIM MUTUAL GROUP                      | 74%                                     | 84%                                    | 53%                                    | 100%                                   |
| ALLIANZ INSURANCE*                    | 0%                                      | No filings                             | No filings                             | No filings                             |
| ALTERNATIVE SERVICE CONCEPTS LLC*     | 0%                                      | No filings                             | No filings                             | 0%                                     |
| AMERICAN FINANCIAL GROUP*             | 71%                                     | 100%                                   | 67%                                    | 50%                                    |
| AMTRUST INSURANCE*                    | 23%                                     | 63%                                    | 25%                                    | 20%                                    |
| ARCH INSURANCE                        | 68%                                     | 66%                                    | 54%                                    | 94%                                    |
| BATH IRON WORKS                       | 96%                                     | 100%                                   | 97%                                    | 92%                                    |
| BENCHMARK INSURANCE*                  | 0%                                      | 0%                                     | 0%                                     | No filings                             |
| BERKLEY CASUALTY CO*                  | 0%                                      | No filings                             | No filings                             | No filings                             |
| BERKSHIRE HATHAWAY INSURANCE*         | 57%                                     | 0%                                     | 0%                                     | No filings                             |
| BROADSPIRE SERVICES                   | 77%                                     | 82%                                    | 76%                                    | 93%                                    |
| BROTHERHOOD MUTUAL INSURANCE COMPANY* | 50%                                     | 50%                                    | 50%                                    | No filings                             |
| CANNON COCHRAN MANAGEMENT SERVICES    | 70%                                     | 75%                                    | 56%                                    | 79%                                    |
| CAROLINA CASULTY INSURANCE*           | 33%                                     | 60%                                    | 60%                                    | No filings                             |
| CHESTERFIELD SERVICES*                | 33%                                     | 100%                                   | 100%                                   | No filings                             |
| CHUBB INSURANCE                       | 75%                                     | 75%                                    | 74%                                    | 92%                                    |
| CIANBRO CORPORATION*                  | 100%                                    | 0%                                     | 100%                                   | 100%                                   |
| CINCINNATI INSURANCE*                 | 22%                                     | 75%                                    | 75%                                    | 50%                                    |
| CNA INSURANCE                         | 64%                                     | 80%                                    | 70%                                    | 100%                                   |
| CONSTITUTION STATE SERVICES           | 25%                                     | 82%                                    | 59%                                    | No filings                             |
| CONTINENTAL INDEMNITY*                | 50%                                     | 0%                                     | No filings                             | 100%                                   |
| CORVEL ENTERPRISE COMP                | 62%                                     | 63%                                    | 51%                                    | 87%                                    |
| COTTINGHAM & BUTLER CLAIMS SERVICES   | 73%                                     | 54%                                    | 62%                                    | 100%                                   |
| CROSS INSURANCE                       | 91%                                     | 96%                                    | 94%                                    | 100%                                   |
| EASTERN ALLIANCE INSURANCE            | 77%                                     | 82%                                    | 84%                                    | 100%                                   |
| ELECTRIC INSURANCE                    | 93%                                     | 100%                                   | 100%                                   | 100%                                   |
| EMPLOYERS HOLDING INSURANCE           | 56%                                     | 86%                                    | 100%                                   | 100%                                   |
| ESIS                                  | 20%                                     | 38%                                    | 43%                                    | 75%                                    |
| EVEREST REINS HOLDINGS GROUP*         | 63%                                     | 100%                                   | 100%                                   | 80%                                    |
| FAIRFAX FINANCIAL GROUP               | 56%                                     | 67%                                    | 67%                                    | 100%                                   |
| FEDERATED MUTUAL INSURANCE            | 56%                                     | 83%                                    | 0%                                     | 60%                                    |
| FRANKENMUTH INSURANCE*                | 0%                                      | 100%                                   | 50%                                    | No filings                             |
| FUTURECOMP                            | 95%                                     | 77%                                    | 81%                                    | 100%                                   |
| GALLAGHER BASSETT SERVICES            | 67%                                     | 73%                                    | 66%                                    | 85%                                    |
| GREAT WEST INSURANCE*                 | 0%                                      | 67%                                    | 33%                                    | No filings                             |
| GUARD INSURANCE                       | 59%                                     | 83%                                    | 33%                                    | 50%                                    |
| HANNAFORD BROTHERS                    | 81%                                     | 79%                                    | 77%                                    | 88%                                    |

### **ENTITY OVERVIEW**

| Insurance Group                            | FROI<br>Compliance<br>Benchmark:<br>85% | PAY<br>Compliance<br>Benchmark:<br>87% | MOP<br>Compliance<br>Benchmark:<br>85% | NOC<br>Compliance<br>Benchmark:<br>90% |
|--------------------------------------------|-----------------------------------------|----------------------------------------|----------------------------------------|----------------------------------------|
| HANOVER INSURANCE                          | 55%                                     | 80%                                    | 80%                                    | 56%                                    |
| HARTFORD INSURANCE                         | 74%                                     | 88%                                    | 84%                                    | 97%                                    |
| HELMSMAN MANAGEMENT SERVICES               | 61%                                     | 76%                                    | 62%                                    | 82%                                    |
| LIBERTY MUTUAL INSURANCE                   | 62%                                     | 80%                                    | 71%                                    | 91%                                    |
| MAINE AUTOMOBILE DEALERS ASSOCIATION*      | 0%                                      | 13%                                    | 0%                                     | 0%                                     |
| MAINE EMPLOYERS' MUTUAL INSURANCE          | 70%                                     | 86%                                    | 45%                                    | 86%                                    |
| MAINE HEALTHCARE ASSOCIATION               | 61%                                     | 71%                                    | 73%                                    | 73%                                    |
| MAINE MOTOR TRANSPORT ASSOCIATION          | 96%                                     | 86%                                    | 90%                                    | 100%                                   |
| MAINE MUNICIPAL ASSOCIATION                | 95%                                     | 92%                                    | 91%                                    | 98%                                    |
| MAINE SCHOOL MANAGEMENT ASSOCIATION        | 93%                                     | 94%                                    | 94%                                    | 97%                                    |
| MARKEL CORP GROUP*                         | 40%                                     | 50%                                    | 50%                                    | 100%                                   |
| MATRIX ABSENCE MANAGEMENT                  | 42%                                     | 100%                                   | 0%                                     | 0%                                     |
| MEADOWBROOK INSURANCE*                     | 50%                                     | 100%                                   | 100%                                   | No filings                             |
| MITSUI SUMITOMO INS CO OF AMERICA*         | 0%                                      | No filings                             | No filings                             | 0%                                     |
| NATIONAL LIABILITY & FIRE INSURANCE*       | 100%                                    | No filings                             | No filings                             | No filings                             |
| NATIONWIDE INSURANCE*                      | 0%                                      | 100%                                   | 100%                                   | No filings                             |
| NEXT LEVEL ADMINISTRATOR LLC               | 25%                                     | 78%                                    | 11%                                    | 20%                                    |
| NGM INSURANCE*                             | 0%                                      | 100%                                   | 100%                                   | No filings                             |
| NORTH AMERICAN RISK SERVICES*              | 0%                                      | 100%                                   | 0%                                     | No filings                             |
| OLD REPUBLIC INSURANCE                     | 56%                                     | 63%                                    | 55%                                    | 61%                                    |
| PENNSYLVANIA MFG ASSN                      | 43%                                     | 56%                                    | 56%                                    | 91%                                    |
| PROTECTIVE INSURANCE                       | 69%                                     | 64%                                    | 82%                                    | 100%                                   |
| QBE INSURANCE GROUP                        | 72%                                     | 86%                                    | 100%                                   | 100%                                   |
| RYDER SERVICES*                            | 0%                                      | No filings                             | No filings                             | No filings                             |
| SAFETY NATIONAL CASUALTY CORP              | 72%                                     | 81%                                    | 67%                                    | 86%                                    |
| SEDGWICK CLAIMS MANAGEMENT SERVICES        | 85%                                     | 87%                                    | 88%                                    | 96%                                    |
| SENTRY INSURANCE                           | 54%                                     | 86%                                    | 86%                                    | 88%                                    |
| SERVICE AMERICAN INDEMNITY                 | 79%                                     | 82%                                    | 73%                                    | 86%                                    |
| SOMPO JAPAN INSURANCE*                     | 25%                                     | 100%                                   | 100%                                   | No filings                             |
| STARR INDEMNITY INSURANCE                  | 77%                                     | 80%                                    | 67%                                    | 93%                                    |
| STARSTONE NATIONAL INSURANCE*              | 25%                                     | No filings                             | No filings                             | No filings                             |
| STATE OF MAINE WORKERS' COMPENSATION TRUST | 86%                                     | 92%                                    | 81%                                    | 98%                                    |
| SYNERNET                                   | 91%                                     | 94%                                    | 85%                                    | 96%                                    |
| THE AMERICAN EQUITY UNDERWRITERS*          | 50%                                     | No filings                             | No filings                             | No filings                             |
| TOKIO MARINE INSURANCE*                    | 0%                                      | 0%                                     | 33%                                    | No filings                             |
| TRAVELERS INSURANCE                        | 33%                                     | 64%                                    | 52%                                    | 59%                                    |
| TYSON FOODS INC*                           | 67%                                     | 50%                                    | 100%                                   | 100%                                   |
| UTICA MUTUAL INSURANCE*                    | 33%                                     | 100%                                   | 100%                                   | No filings                             |
| WALMART CLAIMS SERVICES                    | 94%                                     | 94%                                    | 88%                                    | 99%                                    |
| XL INSURANCE                               | 80%                                     | 65%                                    | 65%                                    | 100%                                   |
| YORK RISK SERVICES                         | 90%                                     | 75%                                    | 75%                                    | 100%                                   |
| ZURICH INSURANCE                           | 68%                                     | 82%                                    | 81%                                    | 94%                                    |