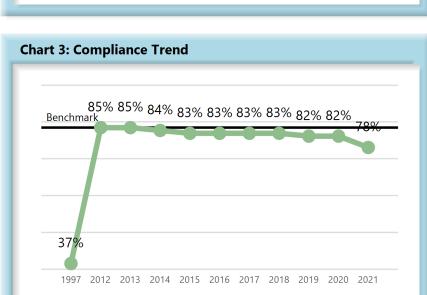

#### Table 2 **Annual Compliance**

|                                                                         | 1997[1] | 2012 | 2013 | 2014 | 2015 | 2016 | 2017 | 2018 | 2019 | 2020 | 2021 |
|-------------------------------------------------------------------------|---------|------|------|------|------|------|------|------|------|------|------|
| Lost Time First Report Filings<br>Received within 7 Days                | 37%     | 85%  | 85%  | 84%  | 83%  | 83%  | 83%  | 83%  | 82%  | 82%  | 78%  |
| <b>Initial Indemnity Payments</b> Made within 14 Days                   | 59%     | 90%  | 91%  | 90%  | 87%  | 89%  | 90%  | 88%  | 86%  | 87%  | 84%  |
| Initial Memorandum of Payment<br>Filings Received within 17 Days        | 57%     | 89%  | 90%  | 89%  | 86%  | 88%  | 89%  | 87%  | 84%  | 81%  | 67%  |
| Initial Indemnity Notice of Controversy Filings Received within 14 Days |         | 95%  | 95%  | 94%  | 94%  | 93%  | 93%  | 94%  | 94%  | 94%  | 92%  |
| Wage Statements Due and Received within 30 Days                         |         |      |      |      |      |      |      |      | *71% | 70%  | 65%  |
| Fringe Benefit Forms Due and Received within 30 Days                    |         |      |      |      |      |      |      |      | *71% | 69%  | 64%  |

### **Summary**

The Board received 15,848 lost time first reports. This represents 2,783 more reports than in 2020.

The 2021 compliance rate of 78% for lost time first report filings declined 4% from the 2020 compliance rate. As can be seen on Chart 2, 18% of insurers were at or above the benchmark in 2021, a decrease from 2020, which had 23% at or above the benchmark.