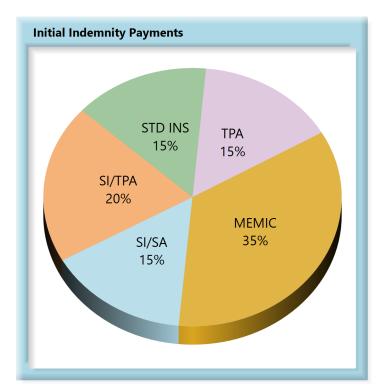

# **Compliance by Type of Insurer**

**KEY:** SI/SA Self-Insured, Self-Administered Employer

**SI/TPA** Self-Insured, TPA-Administered Employer

STD INS Standard Insurer (excluding MEMIC), Self-Administered