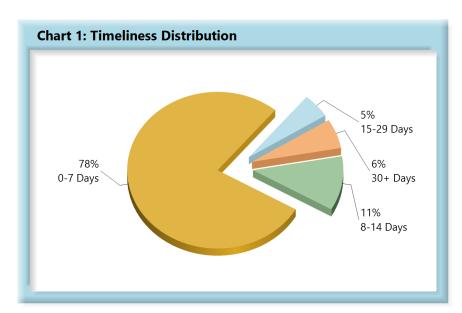

### LOST TIME FIRST REPORT OF INJURY FILINGS

| Table 4: Received Within |        |      |
|--------------------------|--------|------|
| 0-7 Days                 | 12,313 | 78%  |
| 8-14 Days                | 1,772  | 11%  |
| 15-29 Days               | 798    | 5%   |
| 30+ Days                 | 965    | 6%   |
| ? Days                   | 0      | 0%   |
| Total                    | 15,848 | 100% |

\*The percentages may not always add to 100% due to rounding

| Table 5: Above vs. | Below Ber | nchmark |
|--------------------|-----------|---------|
| At/Above           | 15        | 18%     |
| Below              | 70        | 82%     |
| Total              | 85        | 100%    |

### **Summary**

The Board received 15,848 lost time first reports. This represents 2,783 more reports than in 2020.

The 2021 compliance rate of 78% for lost time first report filings declined 4% from the 2020 compliance rate. As can be seen on Chart 2, 18% of insurers were at or above the benchmark in 2021, a decrease from 2020, which had 23% at or above the benchmark.