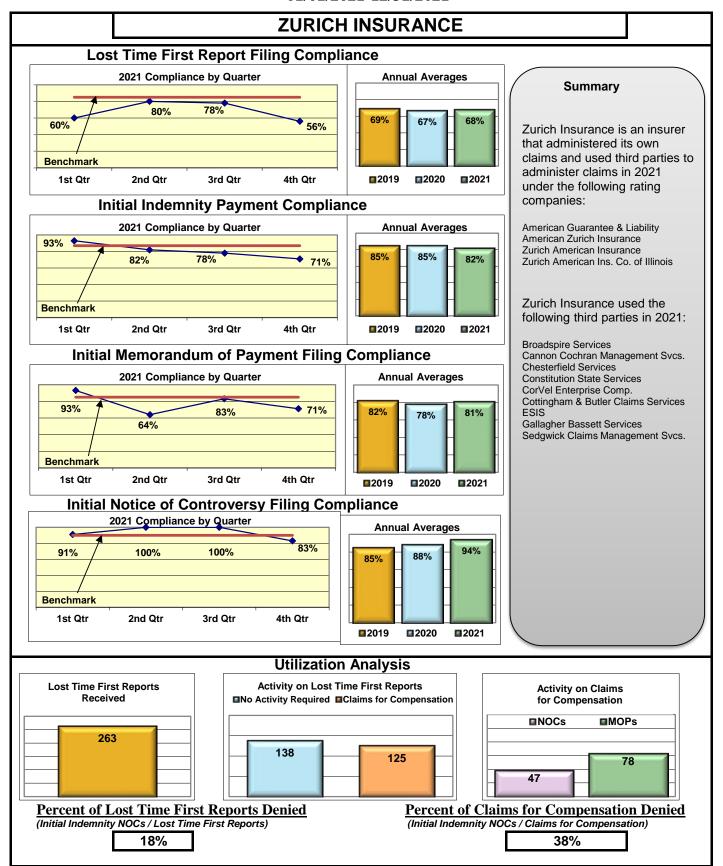

### **ENTITY OVERVIEW**

| Insurance Group                            | FROI<br>Compliance<br>Benchmark:<br>85% | PAY<br>Compliance<br>Benchmark:<br>87% | MOP<br>Compliance<br>Benchmark:<br>85% | NOC<br>Compliance<br>Benchmark:<br>90% |
|--------------------------------------------|-----------------------------------------|----------------------------------------|----------------------------------------|----------------------------------------|
| HANOVER INSURANCE                          | 55%                                     | 80%                                    | 80%                                    | 56%                                    |
| HARTFORD INSURANCE                         | 74%                                     | 88%                                    | 84%                                    | 97%                                    |
| HELMSMAN MANAGEMENT SERVICES               | 61%                                     | 76%                                    | 62%                                    | 82%                                    |
| LIBERTY MUTUAL INSURANCE                   | 62%                                     | 80%                                    | 71%                                    | 91%                                    |
| MAINE AUTOMOBILE DEALERS ASSOCIATION*      | 0%                                      | 13%                                    | 0%                                     | 0%                                     |
| MAINE EMPLOYERS' MUTUAL INSURANCE          | 70%                                     | 86%                                    | 45%                                    | 86%                                    |
| MAINE HEALTHCARE ASSOCIATION               | 61%                                     | 71%                                    | 73%                                    | 73%                                    |
| MAINE MOTOR TRANSPORT ASSOCIATION          | 96%                                     | 86%                                    | 90%                                    | 100%                                   |
| MAINE MUNICIPAL ASSOCIATION                | 95%                                     | 92%                                    | 91%                                    | 98%                                    |
| MAINE SCHOOL MANAGEMENT ASSOCIATION        | 93%                                     | 94%                                    | 94%                                    | 97%                                    |
| MARKEL CORP GROUP*                         | 40%                                     | 50%                                    | 50%                                    | 100%                                   |
| MATRIX ABSENCE MANAGEMENT                  | 42%                                     | 100%                                   | 0%                                     | 0%                                     |
| MEADOWBROOK INSURANCE*                     | 50%                                     | 100%                                   | 100%                                   | No filings                             |
| MITSUI SUMITOMO INS CO OF AMERICA*         | 0%                                      | No filings                             | No filings                             | 0%                                     |
| NATIONAL LIABILITY & FIRE INSURANCE*       | 100%                                    | No filings                             | No filings                             | No filings                             |
| NATIONWIDE INSURANCE*                      | 0%                                      | 100%                                   | 100%                                   | No filings                             |
| NEXT LEVEL ADMINISTRATOR LLC               | 25%                                     | 78%                                    | 11%                                    | 20%                                    |
| NGM INSURANCE*                             | 0%                                      | 100%                                   | 100%                                   | No filings                             |
| NORTH AMERICAN RISK SERVICES*              | 0%                                      | 100%                                   | 0%                                     | No filings                             |
| OLD REPUBLIC INSURANCE                     | 56%                                     | 63%                                    | 55%                                    | 61%                                    |
| PENNSYLVANIA MFG ASSN                      | 43%                                     | 56%                                    | 56%                                    | 91%                                    |
| PROTECTIVE INSURANCE                       | 69%                                     | 64%                                    | 82%                                    | 100%                                   |
| QBE INSURANCE GROUP                        | 72%                                     | 86%                                    | 100%                                   | 100%                                   |
| RYDER SERVICES*                            | 0%                                      | No filings                             | No filings                             | No filings                             |
| SAFETY NATIONAL CASUALTY CORP              | 72%                                     | 81%                                    | 67%                                    | 86%                                    |
| SEDGWICK CLAIMS MANAGEMENT SERVICES        | 85%                                     | 87%                                    | 88%                                    | 96%                                    |
| SENTRY INSURANCE                           | 54%                                     | 86%                                    | 86%                                    | 88%                                    |
| SERVICE AMERICAN INDEMNITY                 | 79%                                     | 82%                                    | 73%                                    | 86%                                    |
| SOMPO JAPAN INSURANCE*                     | 25%                                     | 100%                                   | 100%                                   | No filings                             |
| STARR INDEMNITY INSURANCE                  | 77%                                     | 80%                                    | 67%                                    | 93%                                    |
| STARSTONE NATIONAL INSURANCE*              | 25%                                     | No filings                             | No filings                             | No filings                             |
| STATE OF MAINE WORKERS' COMPENSATION TRUST | 86%                                     | 92%                                    | 81%                                    | 98%                                    |
| SYNERNET                                   | 91%                                     | 94%                                    | 85%                                    | 96%                                    |
| THE AMERICAN EQUITY UNDERWRITERS*          | 50%                                     | No filings                             | No filings                             | No filings                             |
| TOKIO MARINE INSURANCE*                    | 0%                                      | 0%                                     | 33%                                    | No filings                             |
| TRAVELERS INSURANCE                        | 33%                                     | 64%                                    | 52%                                    | 59%                                    |
| TYSON FOODS INC*                           | 67%                                     | 50%                                    | 100%                                   | 100%                                   |
| UTICA MUTUAL INSURANCE*                    | 33%                                     | 100%                                   | 100%                                   | No filings                             |
| WALMART CLAIMS SERVICES                    | 94%                                     | 94%                                    | 88%                                    | 99%                                    |
| XL INSURANCE                               | 80%                                     | 65%                                    | 65%                                    | 100%                                   |
| YORK RISK SERVICES                         | 90%                                     | 75%                                    | 75%                                    | 100%                                   |
| ZURICH INSURANCE                           | 68%                                     | 82%                                    | 81%                                    | 94%                                    |