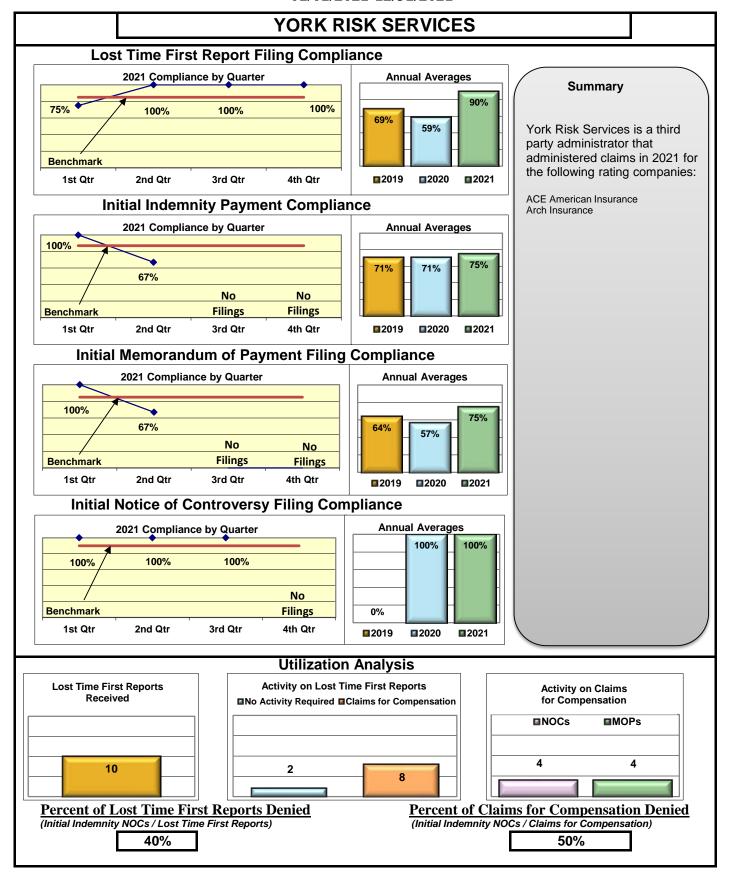

### **ENTITY OVERVIEW**

| Insurance Group                            | FROI<br>Compliance<br>Benchmark:<br>85% | PAY<br>Compliance<br>Benchmark:<br>87% | MOP<br>Compliance<br>Benchmark:<br>85% | NOC<br>Compliance<br>Benchmark:<br>90% |
|--------------------------------------------|-----------------------------------------|----------------------------------------|----------------------------------------|----------------------------------------|
| HANOVER INSURANCE                          | 55%                                     | 80%                                    | 80%                                    | 56%                                    |
| HARTFORD INSURANCE                         | 74%                                     | 88%                                    | 84%                                    | 97%                                    |
| HELMSMAN MANAGEMENT SERVICES               | 61%                                     | 76%                                    | 62%                                    | 82%                                    |
| LIBERTY MUTUAL INSURANCE                   | 62%                                     | 80%                                    | 71%                                    | 91%                                    |
| MAINE AUTOMOBILE DEALERS ASSOCIATION*      | 0%                                      | 13%                                    | 0%                                     | 0%                                     |
| MAINE EMPLOYERS' MUTUAL INSURANCE          | 70%                                     | 86%                                    | 45%                                    | 86%                                    |
| MAINE HEALTHCARE ASSOCIATION               | 61%                                     | 71%                                    | 73%                                    | 73%                                    |
| MAINE MOTOR TRANSPORT ASSOCIATION          | 96%                                     | 86%                                    | 90%                                    | 100%                                   |
| MAINE MUNICIPAL ASSOCIATION                | 95%                                     | 92%                                    | 91%                                    | 98%                                    |
| MAINE SCHOOL MANAGEMENT ASSOCIATION        | 93%                                     | 94%                                    | 94%                                    | 97%                                    |
| MARKEL CORP GROUP*                         | 40%                                     | 50%                                    | 50%                                    | 100%                                   |
| MATRIX ABSENCE MANAGEMENT                  | 42%                                     | 100%                                   | 0%                                     | 0%                                     |
| MEADOWBROOK INSURANCE*                     | 50%                                     | 100%                                   | 100%                                   | No filings                             |
| MITSUI SUMITOMO INS CO OF AMERICA*         | 0%                                      | No filings                             | No filings                             | 0%                                     |
| NATIONAL LIABILITY & FIRE INSURANCE*       | 100%                                    | No filings                             | No filings                             | No filings                             |
| NATIONWIDE INSURANCE*                      | 0%                                      | 100%                                   | 100%                                   | No filings                             |
| NEXT LEVEL ADMINISTRATOR LLC               | 25%                                     | 78%                                    | 11%                                    | 20%                                    |
| NGM INSURANCE*                             | 0%                                      | 100%                                   | 100%                                   | No filings                             |
| NORTH AMERICAN RISK SERVICES*              | 0%                                      | 100%                                   | 0%                                     | No filings                             |
| OLD REPUBLIC INSURANCE                     | 56%                                     | 63%                                    | 55%                                    | 61%                                    |
| PENNSYLVANIA MFG ASSN                      | 43%                                     | 56%                                    | 56%                                    | 91%                                    |
| PROTECTIVE INSURANCE                       | 69%                                     | 64%                                    | 82%                                    | 100%                                   |
| QBE INSURANCE GROUP                        | 72%                                     | 86%                                    | 100%                                   | 100%                                   |
| RYDER SERVICES*                            | 0%                                      | No filings                             | No filings                             | No filings                             |
| SAFETY NATIONAL CASUALTY CORP              | 72%                                     | 81%                                    | 67%                                    | 86%                                    |
| SEDGWICK CLAIMS MANAGEMENT SERVICES        | 85%                                     | 87%                                    | 88%                                    | 96%                                    |
| SENTRY INSURANCE                           | 54%                                     | 86%                                    | 86%                                    | 88%                                    |
| SERVICE AMERICAN INDEMNITY                 | 79%                                     | 82%                                    | 73%                                    | 86%                                    |
| SOMPO JAPAN INSURANCE*                     | 25%                                     | 100%                                   | 100%                                   | No filings                             |
| STARR INDEMNITY INSURANCE                  | 77%                                     | 80%                                    | 67%                                    | 93%                                    |
| STARSTONE NATIONAL INSURANCE*              | 25%                                     | No filings                             | No filings                             | No filings                             |
| STATE OF MAINE WORKERS' COMPENSATION TRUST | 86%                                     | 92%                                    | 81%                                    | 98%                                    |
| SYNERNET                                   | 91%                                     | 94%                                    | 85%                                    | 96%                                    |
| THE AMERICAN EQUITY UNDERWRITERS*          | 50%                                     | No filings                             | No filings                             | No filings                             |
| TOKIO MARINE INSURANCE*                    | 0%                                      | 0%                                     | 33%                                    | No filings                             |
| TRAVELERS INSURANCE                        | 33%                                     | 64%                                    | 52%                                    | 59%                                    |
| TYSON FOODS INC*                           | 67%                                     | 50%                                    | 100%                                   | 100%                                   |
| UTICA MUTUAL INSURANCE*                    | 33%                                     | 100%                                   | 100%                                   | No filings                             |
| WALMART CLAIMS SERVICES                    | 94%                                     | 94%                                    | 88%                                    | 99%                                    |
| XL INSURANCE                               | 80%                                     | 65%                                    | 65%                                    | 100%                                   |
| YORK RISK SERVICES                         | 90%                                     | 75%                                    | 75%                                    | 100%                                   |
| ZURICH INSURANCE                           | 68%                                     | 82%                                    | 81%                                    | 94%                                    |