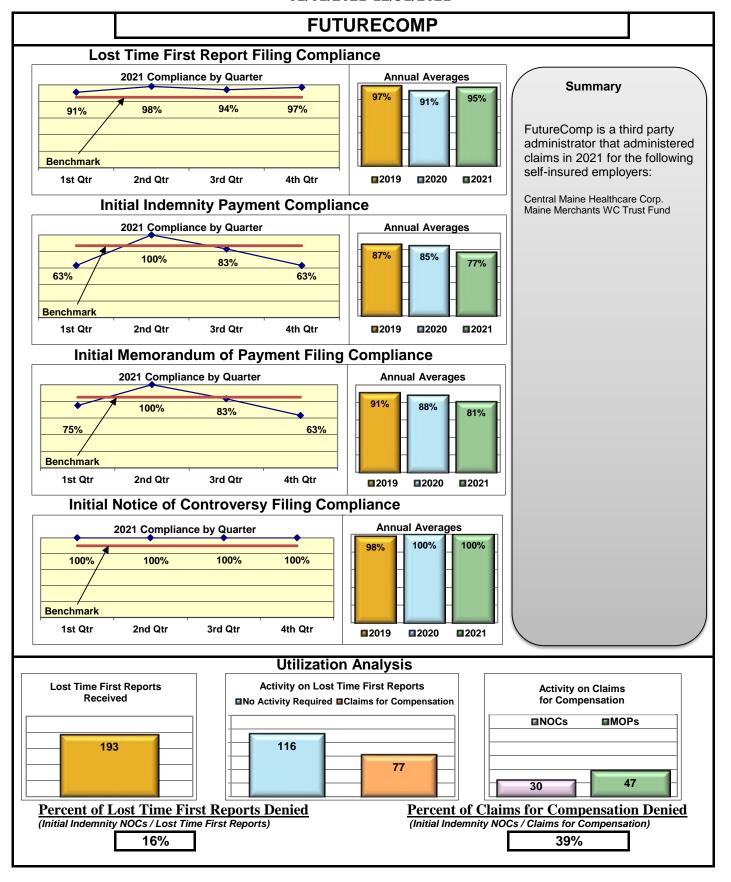

### **ENTITY OVERVIEW**

| Insurance Group                       | FROI<br>Compliance<br>Benchmark:<br>85% | PAY<br>Compliance<br>Benchmark:<br>87% | MOP<br>Compliance<br>Benchmark:<br>85% | NOC<br>Compliance<br>Benchmark:<br>90% |
|---------------------------------------|-----------------------------------------|----------------------------------------|----------------------------------------|----------------------------------------|
| A CARLA INCUIRANCE                    | 700/                                    | 0.40/                                  | 000/                                   | 000/                                   |
| ACADIA INSURANCE                      | 78%                                     | 91%                                    | 93%                                    | 86%                                    |
| ACCIDENT FUND INSURANCE*              | 43%                                     | 67%                                    | 11%                                    | 100%                                   |
| ACUITY MUTUAL INSURANCE*              | 50%                                     | 67%                                    | 67%                                    | No filings                             |
| AIG INSURANCE                         | 74%                                     | 79%                                    | 76%                                    | 89%                                    |
| AIM MUTUAL GROUP                      | 74%                                     | 84%                                    | 53%                                    | 100%                                   |
| ALLIANZ INSURANCE*                    | 0%                                      | No filings                             | No filings                             | No filings                             |
| ALTERNATIVE SERVICE CONCEPTS LLC*     | 0%                                      | No filings                             | No filings                             | 0%                                     |
| AMERICAN FINANCIAL GROUP*             | 71%                                     | 100%                                   | 67%                                    | 50%                                    |
| AMTRUST INSURANCE*                    | 23%                                     | 63%                                    | 25%                                    | 20%                                    |
| ARCH INSURANCE                        | 68%                                     | 66%                                    | 54%                                    | 94%                                    |
| BATH IRON WORKS                       | 96%                                     | 100%                                   | 97%                                    | 92%                                    |
| BENCHMARK INSURANCE*                  | 0%                                      | 0%                                     | 0%                                     | No filings                             |
| BERKLEY CASUALTY CO*                  | 0%                                      | No filings                             | No filings                             | No filings                             |
| BERKSHIRE HATHAWAY INSURANCE*         | 57%                                     | 0%                                     | 0%                                     | No filings                             |
| BROADSPIRE SERVICES                   | 77%                                     | 82%                                    | 76%                                    | 93%                                    |
| BROTHERHOOD MUTUAL INSURANCE COMPANY* | 50%                                     | 50%                                    | 50%                                    | No filings                             |
| CANNON COCHRAN MANAGEMENT SERVICES    | 70%                                     | 75%                                    | 56%                                    | 79%                                    |
| CAROLINA CASULTY INSURANCE*           | 33%                                     | 60%                                    | 60%                                    | No filings                             |
| CHESTERFIELD SERVICES*                | 33%                                     | 100%                                   | 100%                                   | No filings                             |
| CHUBB INSURANCE                       | 75%                                     | 75%                                    | 74%                                    | 92%                                    |
| CIANBRO CORPORATION*                  | 100%                                    | 0%                                     | 100%                                   | 100%                                   |
| CINCINNATI INSURANCE*                 | 22%                                     | 75%                                    | 75%                                    | 50%                                    |
| CNA INSURANCE                         | 64%                                     | 80%                                    | 70%                                    | 100%                                   |
| CONSTITUTION STATE SERVICES           | 25%                                     | 82%                                    | 59%                                    | No filings                             |
| CONTINENTAL INDEMNITY*                | 50%                                     | 0%                                     | No filings                             | 100%                                   |
| CORVEL ENTERPRISE COMP                | 62%                                     | 63%                                    | 51%                                    | 87%                                    |
| COTTINGHAM & BUTLER CLAIMS SERVICES   | 73%                                     | 54%                                    | 62%                                    | 100%                                   |
| CROSS INSURANCE                       | 91%                                     | 96%                                    | 94%                                    | 100%                                   |
| EASTERN ALLIANCE INSURANCE            | 77%                                     | 82%                                    | 84%                                    | 100%                                   |
| ELECTRIC INSURANCE                    | 93%                                     | 100%                                   | 100%                                   | 100%                                   |
| EMPLOYERS HOLDING INSURANCE           | 56%                                     | 86%                                    | 100%                                   | 100%                                   |
| ESIS                                  | 20%                                     | 38%                                    | 43%                                    | 75%                                    |
| EVEREST REINS HOLDINGS GROUP*         | 63%                                     | 100%                                   | 100%                                   | 80%                                    |
| FAIRFAX FINANCIAL GROUP               | 56%                                     | 67%                                    | 67%                                    | 100%                                   |
| FEDERATED MUTUAL INSURANCE            | 56%                                     | 83%                                    | 0%                                     | 60%                                    |
| FRANKENMUTH INSURANCE*                | 0%                                      | 100%                                   | 50%                                    | No filings                             |
| FUTURECOMP                            | 95%                                     | 77%                                    | 81%                                    | 100%                                   |
| GALLAGHER BASSETT SERVICES            | 67%                                     | 73%                                    | 66%                                    | 85%                                    |
| GREAT WEST INSURANCE*                 | 0%                                      | 67%                                    | 33%                                    | No filings                             |
| GUARD INSURANCE                       | 59%                                     | 83%                                    | 33%                                    | 50%                                    |
| HANNAFORD BROTHERS                    | 81%                                     | 79%                                    | 77%                                    | 88%                                    |