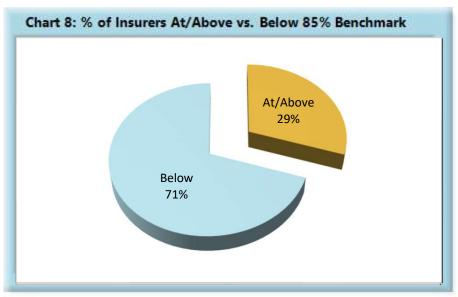

#### C. Initial Memorandum of Payment Filings

The Board's benchmark for initial Memorandum of Payment (MOP) filings within 17 days is 85%.

• Benchmark Not Met. Sixty-seven percent (67%) of initial MOP filings were within 17 days.

\*The percentages may not always add to 100% due to rounding

| Table 9: Above vs Belov | w Bench | mark |
|-------------------------|---------|------|
| At/Above                | 22      | 29%  |
| Below                   | 52      | 71%  |
| Total                   | 74      | 100% |

As can be seen in Chart 7, the benchmark is not being met at an aggregate level, and as Chart 8 indicates, seventy-one percent of all insurers are below benchmark, showing a significant opportunity for improvement going forward.