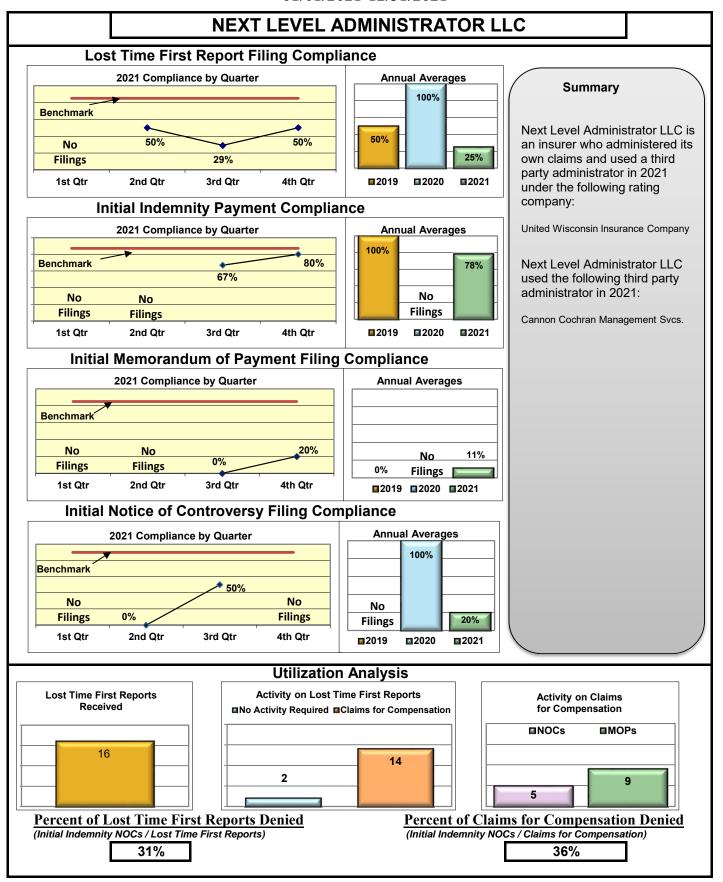

### **ENTITY OVERVIEW**

| Insurance Group                            | FROI<br>Compliance<br>Benchmark:<br>85% | PAY<br>Compliance<br>Benchmark:<br>87% | MOP<br>Compliance<br>Benchmark:<br>85% | NOC<br>Compliance<br>Benchmark:<br>90% |
|--------------------------------------------|-----------------------------------------|----------------------------------------|----------------------------------------|----------------------------------------|
| HANOVER INSURANCE                          | 55%                                     | 80%                                    | 80%                                    | 56%                                    |
| HARTFORD INSURANCE                         | 74%                                     | 88%                                    | 84%                                    | 97%                                    |
| HELMSMAN MANAGEMENT SERVICES               | 61%                                     | 76%                                    | 62%                                    | 82%                                    |
| LIBERTY MUTUAL INSURANCE                   | 62%                                     | 80%                                    | 71%                                    | 91%                                    |
| MAINE AUTOMOBILE DEALERS ASSOCIATION*      | 0%                                      | 13%                                    | 0%                                     | 0%                                     |
| MAINE EMPLOYERS' MUTUAL INSURANCE          | 70%                                     | 86%                                    | 45%                                    | 86%                                    |
| MAINE HEALTHCARE ASSOCIATION               | 61%                                     | 71%                                    | 73%                                    | 73%                                    |
| MAINE MOTOR TRANSPORT ASSOCIATION          | 96%                                     | 86%                                    | 90%                                    | 100%                                   |
| MAINE MUNICIPAL ASSOCIATION                | 95%                                     | 92%                                    | 91%                                    | 98%                                    |
| MAINE SCHOOL MANAGEMENT ASSOCIATION        | 93%                                     | 94%                                    | 94%                                    | 97%                                    |
| MARKEL CORP GROUP*                         | 40%                                     | 50%                                    | 50%                                    | 100%                                   |
| MATRIX ABSENCE MANAGEMENT                  | 42%                                     | 100%                                   | 0%                                     | 0%                                     |
| MEADOWBROOK INSURANCE*                     | 50%                                     | 100%                                   | 100%                                   | No filings                             |
| MITSUI SUMITOMO INS CO OF AMERICA*         | 0%                                      | No filings                             | No filings                             | 0%                                     |
| NATIONAL LIABILITY & FIRE INSURANCE*       | 100%                                    | No filings                             | No filings                             | No filings                             |
| NATIONWIDE INSURANCE*                      | 0%                                      | 100%                                   | 100%                                   | No filings                             |
| NEXT LEVEL ADMINISTRATOR LLC               | 25%                                     | 78%                                    | 11%                                    | 20%                                    |
| NGM INSURANCE*                             | 0%                                      | 100%                                   | 100%                                   | No filings                             |
| NORTH AMERICAN RISK SERVICES*              | 0%                                      | 100%                                   | 0%                                     | No filings                             |
| OLD REPUBLIC INSURANCE                     | 56%                                     | 63%                                    | 55%                                    | 61%                                    |
| PENNSYLVANIA MFG ASSN                      | 43%                                     | 56%                                    | 56%                                    | 91%                                    |
| PROTECTIVE INSURANCE                       | 69%                                     | 64%                                    | 82%                                    | 100%                                   |
| QBE INSURANCE GROUP                        | 72%                                     | 86%                                    | 100%                                   | 100%                                   |
| RYDER SERVICES*                            | 0%                                      | No filings                             | No filings                             | No filings                             |
| SAFETY NATIONAL CASUALTY CORP              | 72%                                     | 81%                                    | 67%                                    | 86%                                    |
| SEDGWICK CLAIMS MANAGEMENT SERVICES        | 85%                                     | 87%                                    | 88%                                    | 96%                                    |
| SENTRY INSURANCE                           | 54%                                     | 86%                                    | 86%                                    | 88%                                    |
| SERVICE AMERICAN INDEMNITY                 | 79%                                     | 82%                                    | 73%                                    | 86%                                    |
| SOMPO JAPAN INSURANCE*                     | 25%                                     | 100%                                   | 100%                                   | No filings                             |
| STARR INDEMNITY INSURANCE                  | 77%                                     | 80%                                    | 67%                                    | 93%                                    |
| STARSTONE NATIONAL INSURANCE*              | 25%                                     | No filings                             | No filings                             | No filings                             |
| STATE OF MAINE WORKERS' COMPENSATION TRUST | 86%                                     | 92%                                    | 81%                                    | 98%                                    |
| SYNERNET                                   | 91%                                     | 94%                                    | 85%                                    | 96%                                    |
| THE AMERICAN EQUITY UNDERWRITERS*          | 50%                                     | No filings                             | No filings                             | No filings                             |
| TOKIO MARINE INSURANCE*                    | 0%                                      | 0%                                     | 33%                                    | No filings                             |
| TRAVELERS INSURANCE                        | 33%                                     | 64%                                    | 52%                                    | 59%                                    |
| TYSON FOODS INC*                           | 67%                                     | 50%                                    | 100%                                   | 100%                                   |
| UTICA MUTUAL INSURANCE*                    | 33%                                     | 100%                                   | 100%                                   | No filings                             |
| WALMART CLAIMS SERVICES                    | 94%                                     | 94%                                    | 88%                                    | 99%                                    |
| XL INSURANCE                               | 80%                                     | 65%                                    | 65%                                    | 100%                                   |
| YORK RISK SERVICES                         | 90%                                     | 75%                                    | 75%                                    | 100%                                   |
| ZURICH INSURANCE                           | 68%                                     | 82%                                    | 81%                                    | 94%                                    |