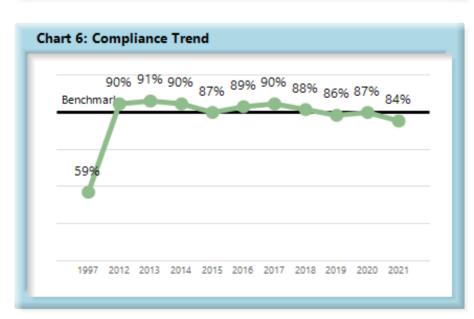

### **Summary**

Injured workers in the State of Maine received a (84%) compliance rate of initial indemnity payments.

Although not at the benchmark in 2021, compliance has improved by 25 points since monitoring began, from 59% to 84%, resulting in Maine households receiving much-needed money on time.