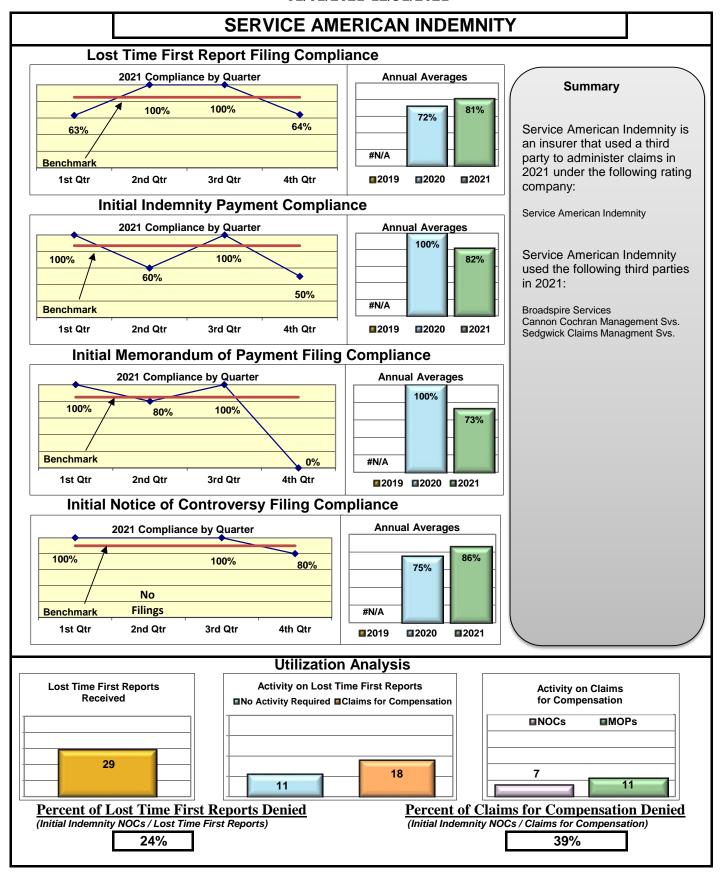

### **ENTITY OVERVIEW**

| Insurance Group                       | FROI<br>Compliance<br>Benchmark:<br>85% | PAY<br>Compliance<br>Benchmark:<br>87% | MOP<br>Compliance<br>Benchmark:<br>85% | NOC<br>Compliance<br>Benchmark:<br>90% |
|---------------------------------------|-----------------------------------------|----------------------------------------|----------------------------------------|----------------------------------------|
| A CARLA INCUIRANCE                    | 700/                                    | 0.40/                                  | 000/                                   | 000/                                   |
| ACADIA INSURANCE                      | 78%                                     | 91%                                    | 93%                                    | 86%                                    |
| ACCIDENT FUND INSURANCE*              | 43%                                     | 67%                                    | 11%                                    | 100%                                   |
| ACUITY MUTUAL INSURANCE*              | 50%                                     | 67%                                    | 67%                                    | No filings                             |
| AIG INSURANCE                         | 74%                                     | 79%                                    | 76%                                    | 89%                                    |
| AIM MUTUAL GROUP                      | 74%                                     | 84%                                    | 53%                                    | 100%                                   |
| ALLIANZ INSURANCE*                    | 0%                                      | No filings                             | No filings                             | No filings                             |
| ALTERNATIVE SERVICE CONCEPTS LLC*     | 0%                                      | No filings                             | No filings                             | 0%                                     |
| AMERICAN FINANCIAL GROUP*             | 71%                                     | 100%                                   | 67%                                    | 50%                                    |
| AMTRUST INSURANCE*                    | 23%                                     | 63%                                    | 25%                                    | 20%                                    |
| ARCH INSURANCE                        | 68%                                     | 66%                                    | 54%                                    | 94%                                    |
| BATH IRON WORKS                       | 96%                                     | 100%                                   | 97%                                    | 92%                                    |
| BENCHMARK INSURANCE*                  | 0%                                      | 0%                                     | 0%                                     | No filings                             |
| BERKLEY CASUALTY CO*                  | 0%                                      | No filings                             | No filings                             | No filings                             |
| BERKSHIRE HATHAWAY INSURANCE*         | 57%                                     | 0%                                     | 0%                                     | No filings                             |
| BROADSPIRE SERVICES                   | 77%                                     | 82%                                    | 76%                                    | 93%                                    |
| BROTHERHOOD MUTUAL INSURANCE COMPANY* | 50%                                     | 50%                                    | 50%                                    | No filings                             |
| CANNON COCHRAN MANAGEMENT SERVICES    | 70%                                     | 75%                                    | 56%                                    | 79%                                    |
| CAROLINA CASULTY INSURANCE*           | 33%                                     | 60%                                    | 60%                                    | No filings                             |
| CHESTERFIELD SERVICES*                | 33%                                     | 100%                                   | 100%                                   | No filings                             |
| CHUBB INSURANCE                       | 75%                                     | 75%                                    | 74%                                    | 92%                                    |
| CIANBRO CORPORATION*                  | 100%                                    | 0%                                     | 100%                                   | 100%                                   |
| CINCINNATI INSURANCE*                 | 22%                                     | 75%                                    | 75%                                    | 50%                                    |
| CNA INSURANCE                         | 64%                                     | 80%                                    | 70%                                    | 100%                                   |
| CONSTITUTION STATE SERVICES           | 25%                                     | 82%                                    | 59%                                    | No filings                             |
| CONTINENTAL INDEMNITY*                | 50%                                     | 0%                                     | No filings                             | 100%                                   |
| CORVEL ENTERPRISE COMP                | 62%                                     | 63%                                    | 51%                                    | 87%                                    |
| COTTINGHAM & BUTLER CLAIMS SERVICES   | 73%                                     | 54%                                    | 62%                                    | 100%                                   |
| CROSS INSURANCE                       | 91%                                     | 96%                                    | 94%                                    | 100%                                   |
| EASTERN ALLIANCE INSURANCE            | 77%                                     | 82%                                    | 84%                                    | 100%                                   |
| ELECTRIC INSURANCE                    | 93%                                     | 100%                                   | 100%                                   | 100%                                   |
| EMPLOYERS HOLDING INSURANCE           | 56%                                     | 86%                                    | 100%                                   | 100%                                   |
| ESIS                                  | 20%                                     | 38%                                    | 43%                                    | 75%                                    |
| EVEREST REINS HOLDINGS GROUP*         | 63%                                     | 100%                                   | 100%                                   | 80%                                    |
| FAIRFAX FINANCIAL GROUP               | 56%                                     | 67%                                    | 67%                                    | 100%                                   |
| FEDERATED MUTUAL INSURANCE            | 56%                                     | 83%                                    | 0%                                     | 60%                                    |
| FRANKENMUTH INSURANCE*                | 0%                                      | 100%                                   | 50%                                    | No filings                             |
| FUTURECOMP                            | 95%                                     | 77%                                    | 81%                                    | 100%                                   |
| GALLAGHER BASSETT SERVICES            | 67%                                     | 73%                                    | 66%                                    | 85%                                    |
| GREAT WEST INSURANCE*                 | 0%                                      | 67%                                    | 33%                                    | No filings                             |
| GUARD INSURANCE                       | 59%                                     | 83%                                    | 33%                                    | 50%                                    |
| HANNAFORD BROTHERS                    | 81%                                     | 79%                                    | 77%                                    | 88%                                    |

### **ENTITY OVERVIEW**

| Insurance Group                            | FROI<br>Compliance<br>Benchmark:<br>85% | PAY<br>Compliance<br>Benchmark:<br>87% | MOP<br>Compliance<br>Benchmark:<br>85% | NOC<br>Compliance<br>Benchmark:<br>90% |
|--------------------------------------------|-----------------------------------------|----------------------------------------|----------------------------------------|----------------------------------------|
| HANOVER INSURANCE                          | 55%                                     | 80%                                    | 80%                                    | 56%                                    |
| HARTFORD INSURANCE                         | 74%                                     | 88%                                    | 84%                                    | 97%                                    |
| HELMSMAN MANAGEMENT SERVICES               | 61%                                     | 76%                                    | 62%                                    | 82%                                    |
| LIBERTY MUTUAL INSURANCE                   | 62%                                     | 80%                                    | 71%                                    | 91%                                    |
| MAINE AUTOMOBILE DEALERS ASSOCIATION*      | 0%                                      | 13%                                    | 0%                                     | 0%                                     |
| MAINE EMPLOYERS' MUTUAL INSURANCE          | 70%                                     | 86%                                    | 45%                                    | 86%                                    |
| MAINE HEALTHCARE ASSOCIATION               | 61%                                     | 71%                                    | 73%                                    | 73%                                    |
| MAINE MOTOR TRANSPORT ASSOCIATION          | 96%                                     | 86%                                    | 90%                                    | 100%                                   |
| MAINE MUNICIPAL ASSOCIATION                | 95%                                     | 92%                                    | 91%                                    | 98%                                    |
| MAINE SCHOOL MANAGEMENT ASSOCIATION        | 93%                                     | 94%                                    | 94%                                    | 97%                                    |
| MARKEL CORP GROUP*                         | 40%                                     | 50%                                    | 50%                                    | 100%                                   |
| MATRIX ABSENCE MANAGEMENT                  | 42%                                     | 100%                                   | 0%                                     | 0%                                     |
| MEADOWBROOK INSURANCE*                     | 50%                                     | 100%                                   | 100%                                   | No filings                             |
| MITSUI SUMITOMO INS CO OF AMERICA*         | 0%                                      | No filings                             | No filings                             | 0%                                     |
| NATIONAL LIABILITY & FIRE INSURANCE*       | 100%                                    | No filings                             | No filings                             | No filings                             |
| NATIONWIDE INSURANCE*                      | 0%                                      | 100%                                   | 100%                                   | No filings                             |
| NEXT LEVEL ADMINISTRATOR LLC               | 25%                                     | 78%                                    | 11%                                    | 20%                                    |
| NGM INSURANCE*                             | 0%                                      | 100%                                   | 100%                                   | No filings                             |
| NORTH AMERICAN RISK SERVICES*              | 0%                                      | 100%                                   | 0%                                     | No filings                             |
| OLD REPUBLIC INSURANCE                     | 56%                                     | 63%                                    | 55%                                    | 61%                                    |
| PENNSYLVANIA MFG ASSN                      | 43%                                     | 56%                                    | 56%                                    | 91%                                    |
| PROTECTIVE INSURANCE                       | 69%                                     | 64%                                    | 82%                                    | 100%                                   |
| QBE INSURANCE GROUP                        | 72%                                     | 86%                                    | 100%                                   | 100%                                   |
| RYDER SERVICES*                            | 0%                                      | No filings                             | No filings                             | No filings                             |
| SAFETY NATIONAL CASUALTY CORP              | 72%                                     | 81%                                    | 67%                                    | 86%                                    |
| SEDGWICK CLAIMS MANAGEMENT SERVICES        | 85%                                     | 87%                                    | 88%                                    | 96%                                    |
| SENTRY INSURANCE                           | 54%                                     | 86%                                    | 86%                                    | 88%                                    |
| SERVICE AMERICAN INDEMNITY                 | 79%                                     | 82%                                    | 73%                                    | 86%                                    |
| SOMPO JAPAN INSURANCE*                     | 25%                                     | 100%                                   | 100%                                   | No filings                             |
| STARR INDEMNITY INSURANCE                  | 77%                                     | 80%                                    | 67%                                    | 93%                                    |
| STARSTONE NATIONAL INSURANCE*              | 25%                                     | No filings                             | No filings                             | No filings                             |
| STATE OF MAINE WORKERS' COMPENSATION TRUST | 86%                                     | 92%                                    | 81%                                    | 98%                                    |
| SYNERNET                                   | 91%                                     | 94%                                    | 85%                                    | 96%                                    |
| THE AMERICAN EQUITY UNDERWRITERS*          | 50%                                     | No filings                             | No filings                             | No filings                             |
| TOKIO MARINE INSURANCE*                    | 0%                                      | 0%                                     | 33%                                    | No filings                             |
| TRAVELERS INSURANCE                        | 33%                                     | 64%                                    | 52%                                    | 59%                                    |
| TYSON FOODS INC*                           | 67%                                     | 50%                                    | 100%                                   | 100%                                   |
| UTICA MUTUAL INSURANCE*                    | 33%                                     | 100%                                   | 100%                                   | No filings                             |
| WALMART CLAIMS SERVICES                    | 94%                                     | 94%                                    | 88%                                    | 99%                                    |
| XL INSURANCE                               | 80%                                     | 65%                                    | 65%                                    | 100%                                   |
| YORK RISK SERVICES                         | 90%                                     | 75%                                    | 75%                                    | 100%                                   |
| ZURICH INSURANCE                           | 68%                                     | 82%                                    | 81%                                    | 94%                                    |