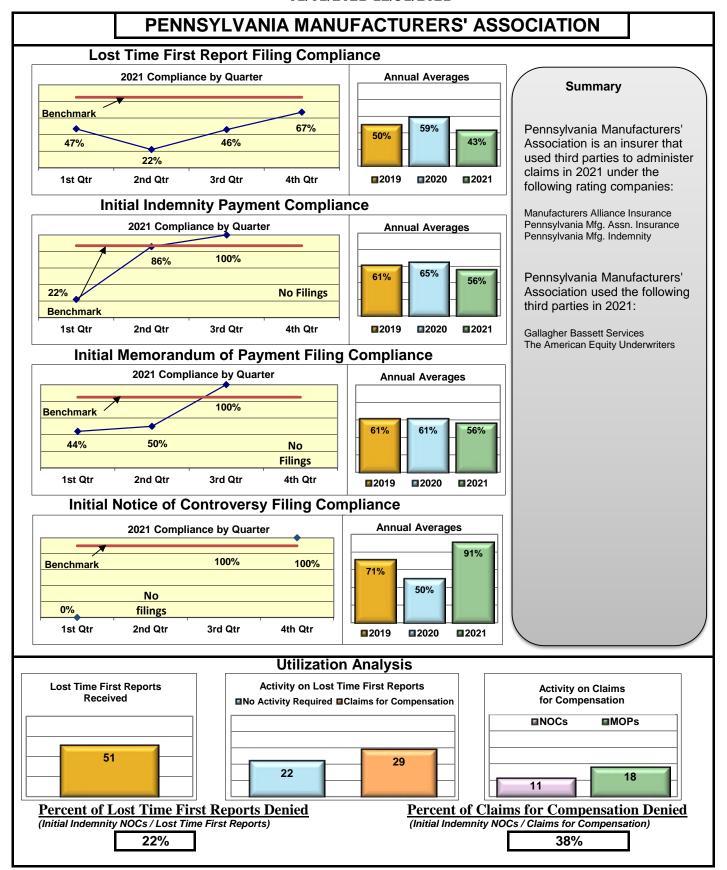

### **ENTITY OVERVIEW**

| Insurance Group                            | FROI<br>Compliance<br>Benchmark:<br>85% | PAY<br>Compliance<br>Benchmark:<br>87% | MOP<br>Compliance<br>Benchmark:<br>85% | NOC<br>Compliance<br>Benchmark:<br>90% |
|--------------------------------------------|-----------------------------------------|----------------------------------------|----------------------------------------|----------------------------------------|
| HANOVER INSURANCE                          | 55%                                     | 80%                                    | 80%                                    | 56%                                    |
| HARTFORD INSURANCE                         | 74%                                     | 88%                                    | 84%                                    | 97%                                    |
| HELMSMAN MANAGEMENT SERVICES               | 61%                                     | 76%                                    | 62%                                    | 82%                                    |
| LIBERTY MUTUAL INSURANCE                   | 62%                                     | 80%                                    | 71%                                    | 91%                                    |
| MAINE AUTOMOBILE DEALERS ASSOCIATION*      | 0%                                      | 13%                                    | 0%                                     | 0%                                     |
| MAINE EMPLOYERS' MUTUAL INSURANCE          | 70%                                     | 86%                                    | 45%                                    | 86%                                    |
| MAINE HEALTHCARE ASSOCIATION               | 61%                                     | 71%                                    | 73%                                    | 73%                                    |
| MAINE MOTOR TRANSPORT ASSOCIATION          | 96%                                     | 86%                                    | 90%                                    | 100%                                   |
| MAINE MUNICIPAL ASSOCIATION                | 95%                                     | 92%                                    | 91%                                    | 98%                                    |
| MAINE SCHOOL MANAGEMENT ASSOCIATION        | 93%                                     | 94%                                    | 94%                                    | 97%                                    |
| MARKEL CORP GROUP*                         | 40%                                     | 50%                                    | 50%                                    | 100%                                   |
| MATRIX ABSENCE MANAGEMENT                  | 42%                                     | 100%                                   | 0%                                     | 0%                                     |
| MEADOWBROOK INSURANCE*                     | 50%                                     | 100%                                   | 100%                                   | No filings                             |
| MITSUI SUMITOMO INS CO OF AMERICA*         | 0%                                      | No filings                             | No filings                             | 0%                                     |
| NATIONAL LIABILITY & FIRE INSURANCE*       | 100%                                    | No filings                             | No filings                             | No filings                             |
| NATIONWIDE INSURANCE*                      | 0%                                      | 100%                                   | 100%                                   | No filings                             |
| NEXT LEVEL ADMINISTRATOR LLC               | 25%                                     | 78%                                    | 11%                                    | 20%                                    |
| NGM INSURANCE*                             | 0%                                      | 100%                                   | 100%                                   | No filings                             |
| NORTH AMERICAN RISK SERVICES*              | 0%                                      | 100%                                   | 0%                                     | No filings                             |
| OLD REPUBLIC INSURANCE                     | 56%                                     | 63%                                    | 55%                                    | 61%                                    |
| PENNSYLVANIA MFG ASSN                      | 43%                                     | 56%                                    | 56%                                    | 91%                                    |
| PROTECTIVE INSURANCE                       | 69%                                     | 64%                                    | 82%                                    | 100%                                   |
| QBE INSURANCE GROUP                        | 72%                                     | 86%                                    | 100%                                   | 100%                                   |
| RYDER SERVICES*                            | 0%                                      | No filings                             | No filings                             | No filings                             |
| SAFETY NATIONAL CASUALTY CORP              | 72%                                     | 81%                                    | 67%                                    | 86%                                    |
| SEDGWICK CLAIMS MANAGEMENT SERVICES        | 85%                                     | 87%                                    | 88%                                    | 96%                                    |
| SENTRY INSURANCE                           | 54%                                     | 86%                                    | 86%                                    | 88%                                    |
| SERVICE AMERICAN INDEMNITY                 | 79%                                     | 82%                                    | 73%                                    | 86%                                    |
| SOMPO JAPAN INSURANCE*                     | 25%                                     | 100%                                   | 100%                                   | No filings                             |
| STARR INDEMNITY INSURANCE                  | 77%                                     | 80%                                    | 67%                                    | 93%                                    |
| STARSTONE NATIONAL INSURANCE*              | 25%                                     | No filings                             | No filings                             | No filings                             |
| STATE OF MAINE WORKERS' COMPENSATION TRUST | 86%                                     | 92%                                    | 81%                                    | 98%                                    |
| SYNERNET                                   | 91%                                     | 94%                                    | 85%                                    | 96%                                    |
| THE AMERICAN EQUITY UNDERWRITERS*          | 50%                                     | No filings                             | No filings                             | No filings                             |
| TOKIO MARINE INSURANCE*                    | 0%                                      | 0%                                     | 33%                                    | No filings                             |
| TRAVELERS INSURANCE                        | 33%                                     | 64%                                    | 52%                                    | 59%                                    |
| TYSON FOODS INC*                           | 67%                                     | 50%                                    | 100%                                   | 100%                                   |
| UTICA MUTUAL INSURANCE*                    | 33%                                     | 100%                                   | 100%                                   | No filings                             |
| WALMART CLAIMS SERVICES                    | 94%                                     | 94%                                    | 88%                                    | 99%                                    |
| XL INSURANCE                               | 80%                                     | 65%                                    | 65%                                    | 100%                                   |
| YORK RISK SERVICES                         | 90%                                     | 75%                                    | 75%                                    | 100%                                   |
| ZURICH INSURANCE                           | 68%                                     | 82%                                    | 81%                                    | 94%                                    |