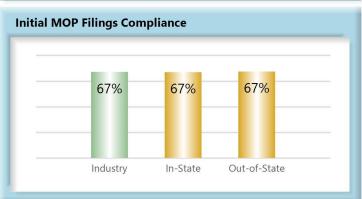

#### C. Initial Memorandum of Payment Filings

The Board's benchmark for initial Memorandum of Payment (MOP) filings within 17 days is 85%.

• Benchmark Not Met. Sixty-seven percent (67%) of initial MOP filings were within 17 days.

### INITIAL MEMORANDUM OF PAYMENT FILINGS

| Table 8: Received W | ithin |      |
|---------------------|-------|------|
| 0-17 Days           | 2,903 | 67%  |
| 18-21 Days          | 543   | 12%  |
| 22-44 Days          | 581   | 13%  |
| 45+ Days            | 333   | 8%   |
| ? Days              | 1     | 0%   |
| Total               | 4,361 | 100% |