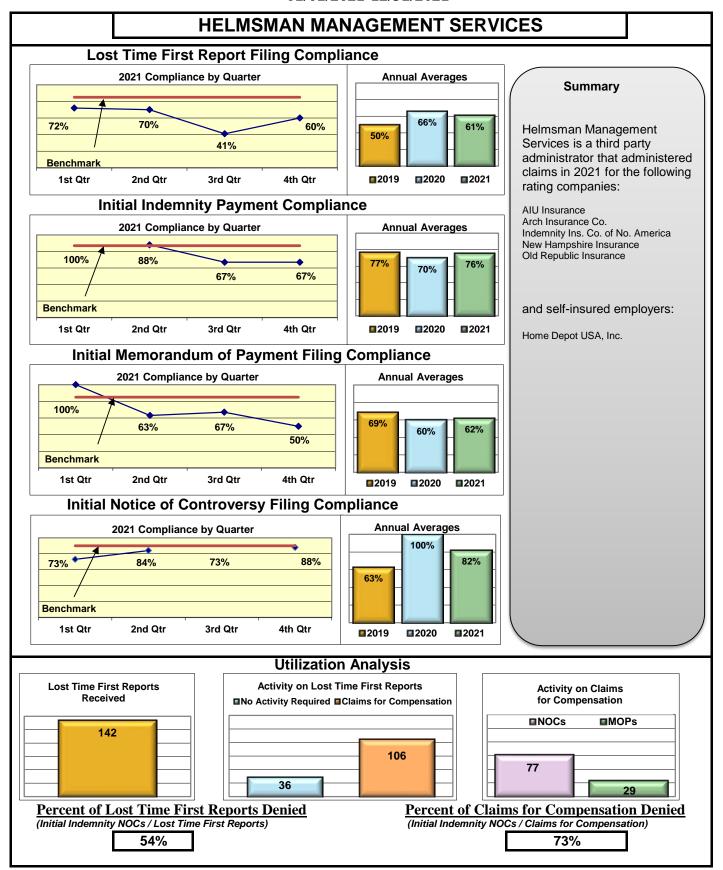

### **ENTITY OVERVIEW**

| Insurance Group                            | FROI<br>Compliance<br>Benchmark:<br>85% | PAY<br>Compliance<br>Benchmark:<br>87% | MOP<br>Compliance<br>Benchmark:<br>85% | NOC<br>Compliance<br>Benchmark:<br>90% |
|--------------------------------------------|-----------------------------------------|----------------------------------------|----------------------------------------|----------------------------------------|
| HANOVER INSURANCE                          | 55%                                     | 80%                                    | 80%                                    | 56%                                    |
| HARTFORD INSURANCE                         | 74%                                     | 88%                                    | 84%                                    | 97%                                    |
| HELMSMAN MANAGEMENT SERVICES               | 61%                                     | 76%                                    | 62%                                    | 82%                                    |
| LIBERTY MUTUAL INSURANCE                   | 62%                                     | 80%                                    | 71%                                    | 91%                                    |
| MAINE AUTOMOBILE DEALERS ASSOCIATION*      | 0%                                      | 13%                                    | 0%                                     | 0%                                     |
| MAINE EMPLOYERS' MUTUAL INSURANCE          | 70%                                     | 86%                                    | 45%                                    | 86%                                    |
| MAINE HEALTHCARE ASSOCIATION               | 61%                                     | 71%                                    | 73%                                    | 73%                                    |
| MAINE MOTOR TRANSPORT ASSOCIATION          | 96%                                     | 86%                                    | 90%                                    | 100%                                   |
| MAINE MUNICIPAL ASSOCIATION                | 95%                                     | 92%                                    | 91%                                    | 98%                                    |
| MAINE SCHOOL MANAGEMENT ASSOCIATION        | 93%                                     | 94%                                    | 94%                                    | 97%                                    |
| MARKEL CORP GROUP*                         | 40%                                     | 50%                                    | 50%                                    | 100%                                   |
| MATRIX ABSENCE MANAGEMENT                  | 42%                                     | 100%                                   | 0%                                     | 0%                                     |
| MEADOWBROOK INSURANCE*                     | 50%                                     | 100%                                   | 100%                                   | No filings                             |
| MITSUI SUMITOMO INS CO OF AMERICA*         | 0%                                      | No filings                             | No filings                             | 0%                                     |
| NATIONAL LIABILITY & FIRE INSURANCE*       | 100%                                    | No filings                             | No filings                             | No filings                             |
| NATIONWIDE INSURANCE*                      | 0%                                      | 100%                                   | 100%                                   | No filings                             |
| NEXT LEVEL ADMINISTRATOR LLC               | 25%                                     | 78%                                    | 11%                                    | 20%                                    |
| NGM INSURANCE*                             | 0%                                      | 100%                                   | 100%                                   | No filings                             |
| NORTH AMERICAN RISK SERVICES*              | 0%                                      | 100%                                   | 0%                                     | No filings                             |
| OLD REPUBLIC INSURANCE                     | 56%                                     | 63%                                    | 55%                                    | 61%                                    |
| PENNSYLVANIA MFG ASSN                      | 43%                                     | 56%                                    | 56%                                    | 91%                                    |
| PROTECTIVE INSURANCE                       | 69%                                     | 64%                                    | 82%                                    | 100%                                   |
| QBE INSURANCE GROUP                        | 72%                                     | 86%                                    | 100%                                   | 100%                                   |
| RYDER SERVICES*                            | 0%                                      | No filings                             | No filings                             | No filings                             |
| SAFETY NATIONAL CASUALTY CORP              | 72%                                     | 81%                                    | 67%                                    | 86%                                    |
| SEDGWICK CLAIMS MANAGEMENT SERVICES        | 85%                                     | 87%                                    | 88%                                    | 96%                                    |
| SENTRY INSURANCE                           | 54%                                     | 86%                                    | 86%                                    | 88%                                    |
| SERVICE AMERICAN INDEMNITY                 | 79%                                     | 82%                                    | 73%                                    | 86%                                    |
| SOMPO JAPAN INSURANCE*                     | 25%                                     | 100%                                   | 100%                                   | No filings                             |
| STARR INDEMNITY INSURANCE                  | 77%                                     | 80%                                    | 67%                                    | 93%                                    |
| STARSTONE NATIONAL INSURANCE*              | 25%                                     | No filings                             | No filings                             | No filings                             |
| STATE OF MAINE WORKERS' COMPENSATION TRUST | 86%                                     | 92%                                    | 81%                                    | 98%                                    |
| SYNERNET                                   | 91%                                     | 94%                                    | 85%                                    | 96%                                    |
| THE AMERICAN EQUITY UNDERWRITERS*          | 50%                                     | No filings                             | No filings                             | No filings                             |
| TOKIO MARINE INSURANCE*                    | 0%                                      | 0%                                     | 33%                                    | No filings                             |
| TRAVELERS INSURANCE                        | 33%                                     | 64%                                    | 52%                                    | 59%                                    |
| TYSON FOODS INC*                           | 67%                                     | 50%                                    | 100%                                   | 100%                                   |
| UTICA MUTUAL INSURANCE*                    | 33%                                     | 100%                                   | 100%                                   | No filings                             |
| WALMART CLAIMS SERVICES                    | 94%                                     | 94%                                    | 88%                                    | 99%                                    |
| XL INSURANCE                               | 80%                                     | 65%                                    | 65%                                    | 100%                                   |
| YORK RISK SERVICES                         | 90%                                     | 75%                                    | 75%                                    | 100%                                   |
| ZURICH INSURANCE                           | 68%                                     | 82%                                    | 81%                                    | 94%                                    |