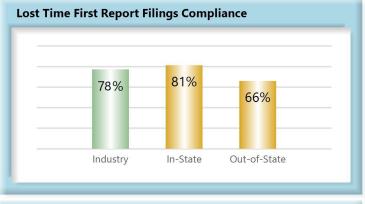

### A. Lost Time First Report Filings

The Board's benchmark for lost time first report (FROI) filings within 7 days is 85%.

• **Benchmark Not Met.** Seventy-eight percent (78%) of lost time FROI filings were within 7 days.

### LOST TIME FIRST REPORT OF INJURY FILINGS

| Table 4: Received Within |        |      |
|--------------------------|--------|------|
| 0-7 Days                 | 12,313 | 78%  |
| 8-14 Days                | 1,772  | 11%  |
| 15-29 Days               | 798    | 5%   |
| 30+ Days                 | 965    | 6%   |
| ? Days                   | 0      | 0%   |
| Total                    | 15,848 | 100% |

### **Summary**

The Board received 15,848 lost time first reports. This represents 2,783 more reports than in 2020.

The 2021 compliance rate of 78% for lost time first report filings declined 4% from the 2020 compliance rate. As can be seen on Chart 2, 18% of insurers were at or above the benchmark in 2021, a decrease from 2020, which had 23% at or above the benchmark.