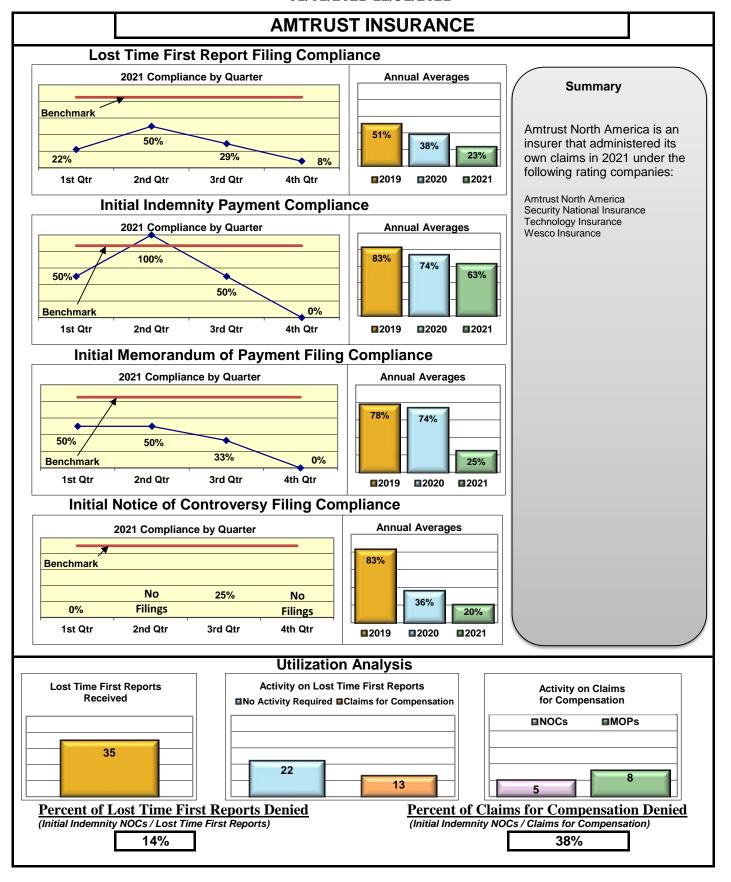

# Lost Time FROI and Initial Indemnity Payments Annual

| Insurance Company                                | Total Lost Time<br>FROIs Filed | Lost Time FROIs<br>Filed Timely | Compliance<br>Percentage | Total Initial<br>Indemnity<br>Payments Made | Initial Indemnity<br>Payments Made<br>Timely | Compliance<br>Percentage |
|--------------------------------------------------|--------------------------------|---------------------------------|--------------------------|---------------------------------------------|----------------------------------------------|--------------------------|
| ALLIANZ INSURANCE  AMERICAN INSURANCE            | FROIs Filed                    | Timely FROIs                    | Compliance               | Payments Made                               | Timely Payments                              | Compliance               |
| Total                                            | *                              | *                               | *                        | *                                           | *                                            | *                        |
| ALLIANZ INSURANCE TPA Administered Claims        |                                |                                 |                          |                                             |                                              |                          |
| CA190 GALLAGHER BASSETT SERVICES                 | 1                              | 0                               | 0%                       | No Filings                                  | No Filings                                   | No Filings               |
| TPA Total                                        | 1                              | 0                               | 0% ▼                     | No Filings                                  | No Filings                                   | No Filings               |
| ALLIANZ INSURANCE Group Total                    | 1                              | 0                               | 0% 🔻                     | No Filings                                  | No Filings                                   | No Filings               |
| ALTERNATIVE SERVICE CONCEPTS LLC                 | FROIs Filed                    | Timely FROIs                    | Compliance               | Payments Made                               | Timely Payments                              | Complianc                |
| CA012 ALTERNATIVE SERVICE CONCEPTS LLC           | 1                              | 0                               | 0%                       | No Filings                                  | No Filings                                   | No Filings               |
| Total                                            | 1                              | 0                               | 0% 🔻                     | No Filings                                  | No Filings                                   | No Filings               |
| ALTERNATIVE SERVICE CONCEPTS LLC Group Total     | 1                              | 0                               | 0%                       | No Filings                                  | No Filings                                   | No Filings               |
| AMERICAN FINANCIAL GROUP                         | FROIs Filed                    | Timely FROIs                    | Compliance               | Payments Made                               | Timely Payments                              | Complianc                |
| CA193 GREAT AMERICAN INSURANCE                   | 5                              | 2                               | 40%                      | 3                                           | 3                                            | 100%                     |
| CA267 NATIONAL INTERSTATE INSURANCE COMPANY      | 2                              | 2                               | 100%                     | No Filings                                  | No Filings                                   | No Filings               |
| CA379 VANLINER INSURANCE                         | 6                              | 5                               | 83%                      | No Filings                                  | No Filings                                   | No Filings               |
| Total                                            | 13                             | 9                               | 69%                      | 3                                           | 3                                            | 100%                     |
| AMERICAN FINANCIAL GROUP TPA Administered Claims |                                |                                 |                          |                                             |                                              |                          |
| CA323 THE AMERICAN EQUITY UNDERWRITERS           | 4                              | 3                               | 75%                      | No Filings                                  | No Filings                                   | No Filings               |
| TPA Total                                        | 4                              | 3                               | 75% ▼                    | No Filings                                  | No Filings                                   | No Filings               |
| AMERICAN FINANCIAL GROUP Group Total             | 17                             | 12                              | 71%                      | 3                                           | 3                                            | 100%                     |
| AMTRUST INSURANCE                                | FROIs Filed                    | Timely FROIs                    | Compliance               | Payments Made                               | Timely Payments                              | Complianc                |
| CA437 AMTURST NORTH AMERICA                      | 4                              | 1                               | 25%                      | 1                                           | 1                                            | 100%                     |
| CA490 SECURITY NATIONAL INSURANCE                | 1                              | 0                               | 0%                       | 1                                           | 0                                            | 0%                       |
| CA342 TECHNOLOGY INSURANCE                       | 15                             | 4                               | 27%                      | 3                                           | 2                                            | 67%                      |
| CA381 WESCO INSURANCE                            | 15                             | 3                               | 20%                      | 3                                           | 2                                            | 67%                      |
| Total                                            | 35                             | 8                               | 20% ▼                    | 8                                           | 5                                            | 63%                      |
| AMTRUST INSURANCE Group Total                    | 35                             | 8                               | 23%                      | 8                                           | 5                                            | 63%                      |