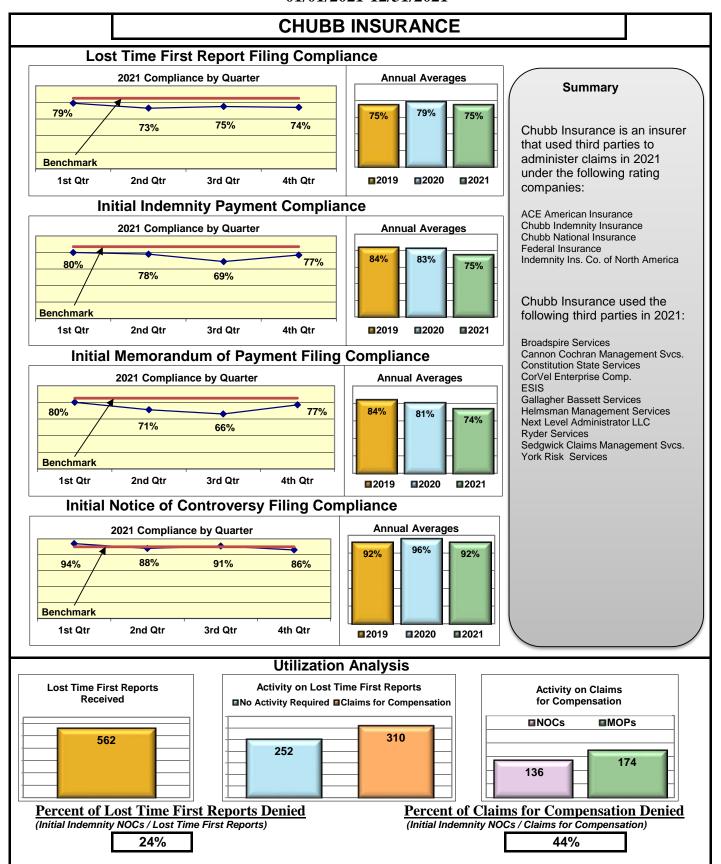

### **ENTITY OVERVIEW**

| Insurance Group                            | FROI<br>Compliance<br>Benchmark:<br>85% | PAY<br>Compliance<br>Benchmark:<br>87% | MOP<br>Compliance<br>Benchmark:<br>85% | NOC<br>Compliance<br>Benchmark:<br>90% |
|--------------------------------------------|-----------------------------------------|----------------------------------------|----------------------------------------|----------------------------------------|
| HANOVER INSURANCE                          | 55%                                     | 80%                                    | 80%                                    | 56%                                    |
| HARTFORD INSURANCE                         | 74%                                     | 88%                                    | 84%                                    | 97%                                    |
| HELMSMAN MANAGEMENT SERVICES               | 61%                                     | 76%                                    | 62%                                    | 82%                                    |
| LIBERTY MUTUAL INSURANCE                   | 62%                                     | 80%                                    | 71%                                    | 91%                                    |
| MAINE AUTOMOBILE DEALERS ASSOCIATION*      | 0%                                      | 13%                                    | 0%                                     | 0%                                     |
| MAINE EMPLOYERS' MUTUAL INSURANCE          | 70%                                     | 86%                                    | 45%                                    | 86%                                    |
| MAINE HEALTHCARE ASSOCIATION               | 61%                                     | 71%                                    | 73%                                    | 73%                                    |
| MAINE MOTOR TRANSPORT ASSOCIATION          | 96%                                     | 86%                                    | 90%                                    | 100%                                   |
| MAINE MUNICIPAL ASSOCIATION                | 95%                                     | 92%                                    | 91%                                    | 98%                                    |
| MAINE SCHOOL MANAGEMENT ASSOCIATION        | 93%                                     | 94%                                    | 94%                                    | 97%                                    |
| MARKEL CORP GROUP*                         | 40%                                     | 50%                                    | 50%                                    | 100%                                   |
| MATRIX ABSENCE MANAGEMENT                  | 42%                                     | 100%                                   | 0%                                     | 0%                                     |
| MEADOWBROOK INSURANCE*                     | 50%                                     | 100%                                   | 100%                                   | No filings                             |
| MITSUI SUMITOMO INS CO OF AMERICA*         | 0%                                      | No filings                             | No filings                             | 0%                                     |
| NATIONAL LIABILITY & FIRE INSURANCE*       | 100%                                    | No filings                             | No filings                             | No filings                             |
| NATIONWIDE INSURANCE*                      | 0%                                      | 100%                                   | 100%                                   | No filings                             |
| NEXT LEVEL ADMINISTRATOR LLC               | 25%                                     | 78%                                    | 11%                                    | 20%                                    |
| NGM INSURANCE*                             | 0%                                      | 100%                                   | 100%                                   | No filings                             |
| NORTH AMERICAN RISK SERVICES*              | 0%                                      | 100%                                   | 0%                                     | No filings                             |
| OLD REPUBLIC INSURANCE                     | 56%                                     | 63%                                    | 55%                                    | 61%                                    |
| PENNSYLVANIA MFG ASSN                      | 43%                                     | 56%                                    | 56%                                    | 91%                                    |
| PROTECTIVE INSURANCE                       | 69%                                     | 64%                                    | 82%                                    | 100%                                   |
| QBE INSURANCE GROUP                        | 72%                                     | 86%                                    | 100%                                   | 100%                                   |
| RYDER SERVICES*                            | 0%                                      | No filings                             | No filings                             | No filings                             |
| SAFETY NATIONAL CASUALTY CORP              | 72%                                     | 81%                                    | 67%                                    | 86%                                    |
| SEDGWICK CLAIMS MANAGEMENT SERVICES        | 85%                                     | 87%                                    | 88%                                    | 96%                                    |
| SENTRY INSURANCE                           | 54%                                     | 86%                                    | 86%                                    | 88%                                    |
| SERVICE AMERICAN INDEMNITY                 | 79%                                     | 82%                                    | 73%                                    | 86%                                    |
| SOMPO JAPAN INSURANCE*                     | 25%                                     | 100%                                   | 100%                                   | No filings                             |
| STARR INDEMNITY INSURANCE                  | 77%                                     | 80%                                    | 67%                                    | 93%                                    |
| STARSTONE NATIONAL INSURANCE*              | 25%                                     | No filings                             | No filings                             | No filings                             |
| STATE OF MAINE WORKERS' COMPENSATION TRUST | 86%                                     | 92%                                    | 81%                                    | 98%                                    |
| SYNERNET                                   | 91%                                     | 94%                                    | 85%                                    | 96%                                    |
| THE AMERICAN EQUITY UNDERWRITERS*          | 50%                                     | No filings                             | No filings                             | No filings                             |
| TOKIO MARINE INSURANCE*                    | 0%                                      | 0%                                     | 33%                                    | No filings                             |
| TRAVELERS INSURANCE                        | 33%                                     | 64%                                    | 52%                                    | 59%                                    |
| TYSON FOODS INC*                           | 67%                                     | 50%                                    | 100%                                   | 100%                                   |
| UTICA MUTUAL INSURANCE*                    | 33%                                     | 100%                                   | 100%                                   | No filings                             |
| WALMART CLAIMS SERVICES                    | 94%                                     | 94%                                    | 88%                                    | 99%                                    |
| XL INSURANCE                               | 80%                                     | 65%                                    | 65%                                    | 100%                                   |
| YORK RISK SERVICES                         | 90%                                     | 75%                                    | 75%                                    | 100%                                   |
| ZURICH INSURANCE                           | 68%                                     | 82%                                    | 81%                                    | 94%                                    |