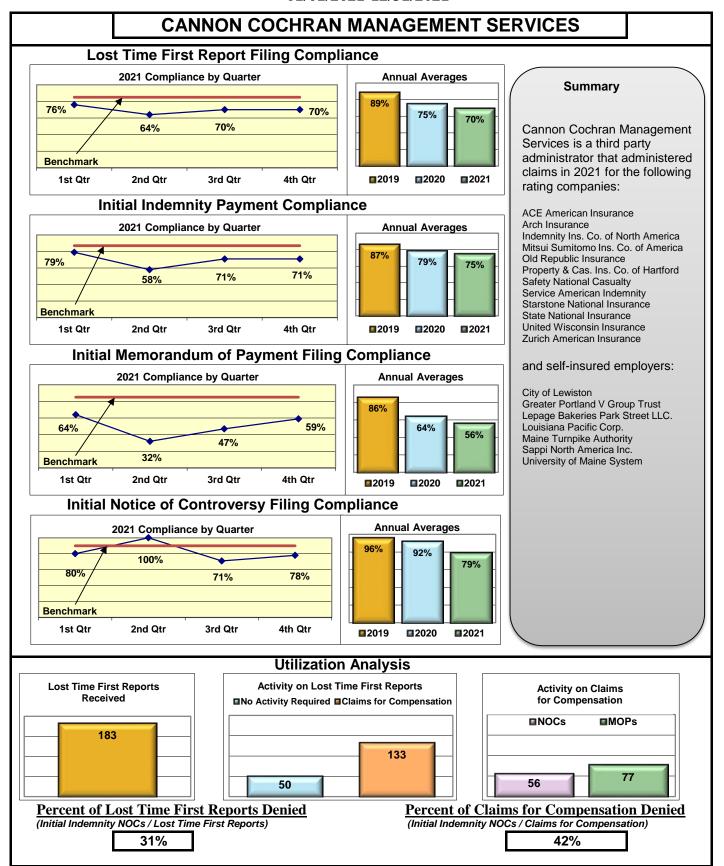

# Lost Time FROI and Initial Indemnity Payments Annual

| Insurance Company                                     | Total Lost Time<br>FROIs Filed | Lost Time FROIs<br>Filed Timely | Compliance<br>Percentage | Total Initial<br>Indemnity<br>Payments Made | Initial Indemnity<br>Payments Made<br>Timely | Compliand<br>Percentag |                |
|-------------------------------------------------------|--------------------------------|---------------------------------|--------------------------|---------------------------------------------|----------------------------------------------|------------------------|----------------|
| BROADSPIRE SERVICES                                   | FROIs Filed                    | Timely FROIs                    | Compliance               | Payments Made                               | Timely Payments                              | Complian               | се             |
| CA040 BROADSPIRE SERVICES                             | 130                            | 100                             | 77%                      | 38                                          | 31                                           | 82%                    |                |
| Total                                                 | 130                            | 100                             | <b>77</b> % ▼            | 38                                          | 31                                           | 82%                    | ▼              |
| BROADSPIRE SERVICES Group Total                       | 130                            | 100                             | 77% 🔻                    | 38                                          | 31                                           | 82%                    | •              |
| BROTHERHOOD MUTUAL INSURANCE COMPANY                  | FROIs Filed                    | Timely FROIs                    | Compliance               | Payments Made                               | Timely Payments                              | Complian               | се             |
| CA043 BROTHERHOOD MUTUAL INSURANCE COMPANY            | 2                              | 1                               | 50%                      | 2                                           | 1                                            | 50%                    |                |
| Total                                                 | 2                              | 1                               | 50% ▼                    | 2                                           | 1                                            | 50%                    | •              |
| BROTHERHOOD MUTUAL INSURANCE COMPANY Group Total      | 2                              | 1                               | 50% ▼                    | 2                                           | 1                                            | 50%                    | •              |
| CANNON COCHRAN MANAGEMENT SERVICES                    | FROIs Filed                    | Timely FROIs                    | Compliance               | Payments Made                               | Timely Payments                              | Complian               | се             |
| CA070 CANNON COCHRAN MANAGEMENT SERVICES              | 183                            | 129                             | 70%                      | 77                                          | 58                                           | 75%                    |                |
| Total                                                 | 183                            | 129                             | 70% ▼                    | 77                                          | 58                                           | 75%                    | •              |
| CANNON COCHRAN MANAGEMENT SERVICES Group Total        | 183                            | 129                             | 70%                      | 77                                          | 58                                           | 75%                    | •              |
| CAROLINA CASULTY INSURANCE CAROLINA CASULTY INSURANCE | FROIs Filed                    | Timely FROIs                    | Compliance<br>*          | Payments Made                               | Timely Payments                              | Complian               | се             |
| Total                                                 | *                              | *                               | *                        | *                                           | *                                            | *                      |                |
| CAROLINA CASULTY INSURANCE TPA Administered Claims    |                                |                                 |                          |                                             |                                              |                        |                |
| CA190 GALLAGHER BASSETT SERVICES                      | 9                              | 3                               | 33%                      | 5                                           | 3                                            | 60%                    |                |
| TPA Total                                             | 9                              | 3                               | 33% ▼                    | 5                                           | 3                                            | 60%                    | •              |
| CAROLINA CASULTY INSURANCE Group Total                | 9                              | 3                               | 33% 🔻                    | 5                                           | 3                                            | 60%                    | •              |
| CHESTERFIELD SERVICES                                 | FROIs Filed                    | Timely FROIs                    | Compliance               | Payments Made                               | Timely Payments                              | Complian               | се             |
| CA080 CHESTERFIELD SERVICES                           | 3                              | 1                               | 33%                      | 4                                           | 4                                            | 100%                   |                |
| Total                                                 | 3                              | 1                               | 33% ▼                    | 4                                           | 4                                            | 100%                   | <b>A</b>       |
| CHESTERFIELD SERVICES Group Total                     | 3                              | 1                               | 33%                      | 4                                           | 4                                            | 100%                   | $\blacksquare$ |