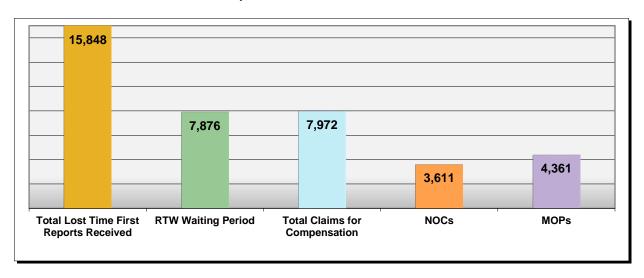

### **Summary**

The Board received 15,848 lost time first reports. This represents 2,783 more reports than in 2020.

The 2021 compliance rate of 78% for lost time first report filings declined 4% from the 2020 compliance rate. As can be seen on Chart 2, 18% of insurers were at or above the benchmark in 2021, a decrease from 2020, which had 23% at or above the benchmark.

#### **Summary**

Of the 15,848 lost time First Report filings in 2021, 50% resulted in the employee returning to work within the waiting period. Also, 23% of all lost time First Reports and 45% of all claims for compensation were "denied" in 2021.