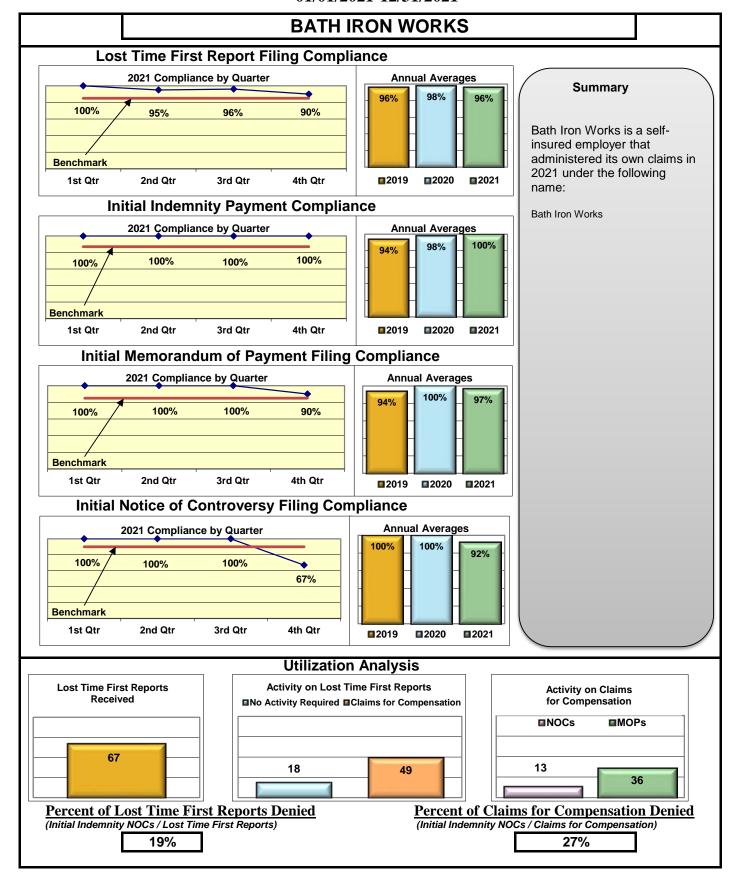

| Self-Insureds                       |     |      |     |     |  |  |  |  |
|-------------------------------------|-----|------|-----|-----|--|--|--|--|
| Bath Iron Works                     | 96% | 100% | 97% | 92% |  |  |  |  |
| Maine Municipal Association         | 95% | 92%  | 91% | 98% |  |  |  |  |
| Maine School Management Association | 93% | 94%  | 94% | 97% |  |  |  |  |
| Walmart Claims Services             | 94% | 94%  | 88% | 99% |  |  |  |  |

# Lost Time FROI and Initial Indemnity Payments Annual

| Insurance Company                                  | Total Lost Time<br>FROIs Filed | Lost Time FROIs<br>Filed Timely | Compliance<br>Percentage | Total Initial<br>Indemnity<br>Payments Made | Initial Indemnity<br>Payments Made<br>Timely | Compliand<br>Percentag |    |
|----------------------------------------------------|--------------------------------|---------------------------------|--------------------------|---------------------------------------------|----------------------------------------------|------------------------|----|
| ARCH INSURANCE                                     | FROIs Filed                    | Timely FROIs                    | Compliance               | Payments Made                               | Timely Payments                              | Complian               | се |
| ARCH INSURANCE                                     | *                              | *                               | *                        | *                                           | *                                            | *                      |    |
| CA072 CHARTER OAK FIRE INSURANCE                   | *                              | *                               | *                        | *                                           | *                                            | *                      |    |
| Total                                              | *                              | *                               | *                        | *                                           | *                                            | *                      |    |
| ARCH INSURANCE TPA Administered Claims             |                                |                                 |                          |                                             |                                              |                        |    |
| CA040 BROADSPIRE SERVICES                          | 15                             | 14                              | 93%                      | 4                                           | 4                                            | 100%                   |    |
| CA070 CANNON COCHRAN MANAGEMENT SERVICES           | 3                              | 2                               | 67%                      | 3                                           | 2                                            | 67%                    |    |
| CA116 CORVEL ENTERPRISE COMP                       | 9                              | 5                               | 56%                      | 4                                           | 3                                            | 75%                    |    |
| CA117 COTTINGHAM & BUTLER CLAIMS SERVICES          | 12                             | 10                              | 83%                      | 12                                          | 6                                            | 50%                    |    |
| CA160 ESIS                                         | 1                              | 0                               | 0%                       | 1                                           | 1                                            | 100%                   |    |
| CA190 GALLAGHER BASSETT SERVICES                   | 25                             | 13                              | 52%                      | 9                                           | 6                                            | 67%                    |    |
| CA204 HELMSMAN MANAGEMENT SERVICES                 | 1                              | 0                               | 0%                       | 1                                           | 1                                            | 100%                   |    |
| CA300 SEDGWICK CLAIMS MANAGEMENT SERVICES          | 11                             | 8                               | 73%                      | 1                                           | 0                                            | 0%                     |    |
| CA340 YORK RISK SERVICES                           | 1                              | 1                               | 100%                     | No Filings                                  | No Filings                                   | No Filings             |    |
| TPA Total                                          | 78                             | 53                              | 68% ▼                    | 35                                          | 23                                           | 66%                    | •  |
| ARCH INSURANCE Group Total                         | 78                             | 53                              | 68% ▼                    | 35                                          | 23                                           | 66%                    | ٠, |
| BATH IRON WORKS                                    | FROIs Filed                    | Timely FROIs                    | Compliance               | Payments Made                               | Timely Payments                              | Complian               | се |
| CA036 BATH IRON WORKS                              | 67                             | 64                              | 96%                      | 36                                          | 36                                           | 100%                   |    |
| Total                                              | 67                             | 64                              | 96%                      | 36                                          | 36                                           | 100%                   | 4  |
| BATH IRON WORKS Group Total                        | 67                             | 64                              | 96%                      | 36                                          | 36                                           | 100%                   | _  |
| BENCHMARK INSURANCE                                | FROIs Filed                    | Timely FROIs                    | Compliance               | Payments Made                               | Timely Payments                              | Complian               | се |
| CA034 BENCHMARK INSURANCE                          | 2                              | 0                               | 0%                       | 1                                           | 0                                            | 0%                     |    |
| Total                                              | 2                              | 0                               | 0% ▼                     | 1                                           | 0                                            | 0%                     | •  |
| BENCHMARK INSURANCE Group Total                    | 2                              | 0                               | 0% 🔻                     | 1                                           | 0                                            | 0%                     | ٠, |
| BERKLEY CASUALTY CO                                | FROIs Filed                    | Timely FROIs                    | Compliance               | Payments Made                               | Timely Payments                              | Complian               | ce |
| CA485 BERKLEY CASUALTY                             | 1                              | 0                               | 0%                       | No Filings                                  | No Filings                                   | No Filings             |    |
| Total                                              | 1                              | 0                               | 0% ▼                     | No Filings                                  | No Filings                                   | No Filings             | _  |
| BERKLEY CASUALTY CO Group Total                    | 1                              | 0                               | 0% 🔻                     | No Filings                                  | No Filings                                   | No Filings             |    |
| BERKSHIRE HATHAWAY INSURANCE                       | FROIs Filed                    | Timely FROIs                    | Compliance               | Payments Made                               | Timely Payments                              | Complian               | Ce |
| CA037 BERKSHIRE HATHAWAY DIRECT INSURANCE          | 1                              | 1                               | 100%                     | No Filings                                  | No Filings                                   | No Filings             | -  |
| CA114 BERKSHIRE HATHAWAY HOMESTATE INSURANCE       | 3                              | 1                               | 33%                      | 1                                           | 0                                            | 0%                     |    |
|                                                    |                                | 2                               | 67%                      | No Filings                                  | No Filings                                   | No Filings             |    |
| CA474 NATIONAL LIABILITY AND FIRE INSURANCE        | 3                              | _                               | 01/0                     |                                             |                                              |                        |    |
| CA474 NATIONAL LIABILITY AND FIRE INSURANCE  Total | 7                              | 4                               | 57% <b>▼</b>             | 1                                           | 0                                            | 0%                     | •  |