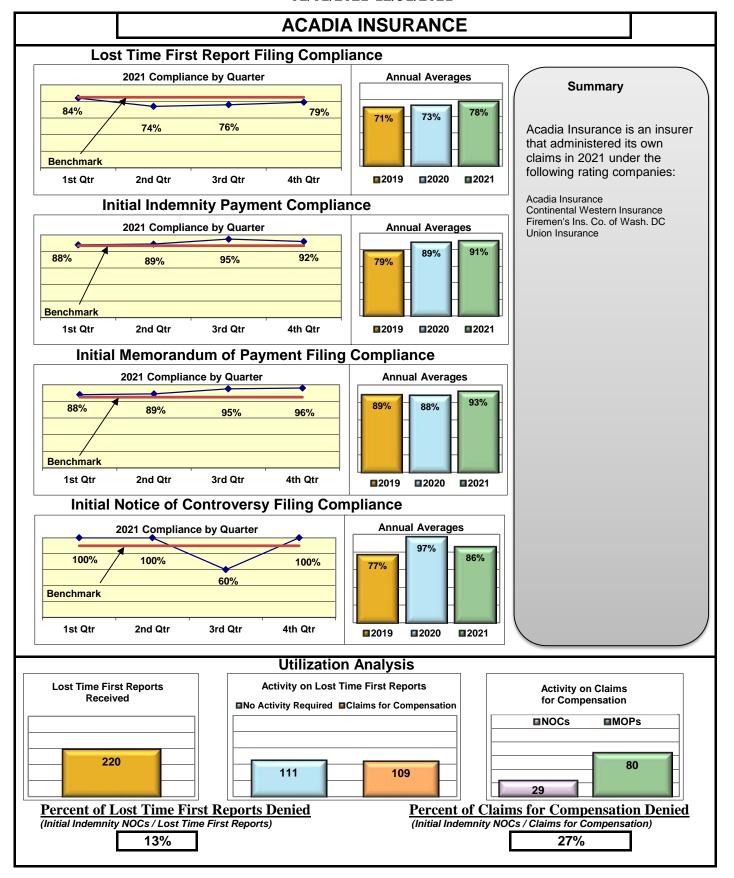

### **ENTITY OVERVIEW**

| Insurance Group                       | FROI<br>Compliance<br>Benchmark:<br>85% | PAY<br>Compliance<br>Benchmark:<br>87% | MOP<br>Compliance<br>Benchmark:<br>85% | NOC<br>Compliance<br>Benchmark:<br>90% |
|---------------------------------------|-----------------------------------------|----------------------------------------|----------------------------------------|----------------------------------------|
| A CARLA INCUIRANCE                    | 700/                                    | 0.40/                                  | 000/                                   | 000/                                   |
| ACADIA INSURANCE                      | 78%                                     | 91%                                    | 93%                                    | 86%                                    |
| ACCIDENT FUND INSURANCE*              | 43%                                     | 67%                                    | 11%                                    | 100%                                   |
| ACUITY MUTUAL INSURANCE*              | 50%                                     | 67%                                    | 67%                                    | No filings                             |
| AIG INSURANCE                         | 74%                                     | 79%                                    | 76%                                    | 89%                                    |
| AIM MUTUAL GROUP                      | 74%                                     | 84%                                    | 53%                                    | 100%                                   |
| ALLIANZ INSURANCE*                    | 0%                                      | No filings                             | No filings                             | No filings                             |
| ALTERNATIVE SERVICE CONCEPTS LLC*     | 0%                                      | No filings                             | No filings                             | 0%                                     |
| AMERICAN FINANCIAL GROUP*             | 71%                                     | 100%                                   | 67%                                    | 50%                                    |
| AMTRUST INSURANCE*                    | 23%                                     | 63%                                    | 25%                                    | 20%                                    |
| ARCH INSURANCE                        | 68%                                     | 66%                                    | 54%                                    | 94%                                    |
| BATH IRON WORKS                       | 96%                                     | 100%                                   | 97%                                    | 92%                                    |
| BENCHMARK INSURANCE*                  | 0%                                      | 0%                                     | 0%                                     | No filings                             |
| BERKLEY CASUALTY CO*                  | 0%                                      | No filings                             | No filings                             | No filings                             |
| BERKSHIRE HATHAWAY INSURANCE*         | 57%                                     | 0%                                     | 0%                                     | No filings                             |
| BROADSPIRE SERVICES                   | 77%                                     | 82%                                    | 76%                                    | 93%                                    |
| BROTHERHOOD MUTUAL INSURANCE COMPANY* | 50%                                     | 50%                                    | 50%                                    | No filings                             |
| CANNON COCHRAN MANAGEMENT SERVICES    | 70%                                     | 75%                                    | 56%                                    | 79%                                    |
| CAROLINA CASULTY INSURANCE*           | 33%                                     | 60%                                    | 60%                                    | No filings                             |
| CHESTERFIELD SERVICES*                | 33%                                     | 100%                                   | 100%                                   | No filings                             |
| CHUBB INSURANCE                       | 75%                                     | 75%                                    | 74%                                    | 92%                                    |
| CIANBRO CORPORATION*                  | 100%                                    | 0%                                     | 100%                                   | 100%                                   |
| CINCINNATI INSURANCE*                 | 22%                                     | 75%                                    | 75%                                    | 50%                                    |
| CNA INSURANCE                         | 64%                                     | 80%                                    | 70%                                    | 100%                                   |
| CONSTITUTION STATE SERVICES           | 25%                                     | 82%                                    | 59%                                    | No filings                             |
| CONTINENTAL INDEMNITY*                | 50%                                     | 0%                                     | No filings                             | 100%                                   |
| CORVEL ENTERPRISE COMP                | 62%                                     | 63%                                    | 51%                                    | 87%                                    |
| COTTINGHAM & BUTLER CLAIMS SERVICES   | 73%                                     | 54%                                    | 62%                                    | 100%                                   |
| CROSS INSURANCE                       | 91%                                     | 96%                                    | 94%                                    | 100%                                   |
| EASTERN ALLIANCE INSURANCE            | 77%                                     | 82%                                    | 84%                                    | 100%                                   |
| ELECTRIC INSURANCE                    | 93%                                     | 100%                                   | 100%                                   | 100%                                   |
| EMPLOYERS HOLDING INSURANCE           | 56%                                     | 86%                                    | 100%                                   | 100%                                   |
| ESIS                                  | 20%                                     | 38%                                    | 43%                                    | 75%                                    |
| EVEREST REINS HOLDINGS GROUP*         | 63%                                     | 100%                                   | 100%                                   | 80%                                    |
| FAIRFAX FINANCIAL GROUP               | 56%                                     | 67%                                    | 67%                                    | 100%                                   |
| FEDERATED MUTUAL INSURANCE            | 56%                                     | 83%                                    | 0%                                     | 60%                                    |
| FRANKENMUTH INSURANCE*                | 0%                                      | 100%                                   | 50%                                    | No filings                             |
| FUTURECOMP                            | 95%                                     | 77%                                    | 81%                                    | 100%                                   |
| GALLAGHER BASSETT SERVICES            | 67%                                     | 73%                                    | 66%                                    | 85%                                    |
| GREAT WEST INSURANCE*                 | 0%                                      | 67%                                    | 33%                                    | No filings                             |
| GUARD INSURANCE                       | 59%                                     | 83%                                    | 33%                                    | 50%                                    |
| HANNAFORD BROTHERS                    | 81%                                     | 79%                                    | 77%                                    | 88%                                    |

#### Lost Time FROI and Initial Indemnity Payments Annual

1/1/2021 - 12/31/2021

| Insurance Company                                                                | Total Lost Time<br>FROIs Filed | Lost Time FROIs<br>Filed Timely | Compliance<br>Percentage | Total Initial<br>Indemnity<br>Payments Made | Initial Indemnity<br>Payments Made<br>Timely | Compliance<br>Percentage |          |
|----------------------------------------------------------------------------------|--------------------------------|---------------------------------|--------------------------|---------------------------------------------|----------------------------------------------|--------------------------|----------|
| ACADIA INSURANCE                                                                 | FROIs Filed                    | Timely FROIs                    | Compliance               | Payments Made                               | Timely Payments                              | Complia                  | nce      |
| CA010 ACADIA INSURANCE                                                           | 220                            | 171                             | 78%                      | 80                                          | 73                                           | 91%                      |          |
| Total                                                                            | 220                            | 171                             | 78% ▼                    | 80                                          | 73                                           | 91%                      | <b>A</b> |
| ACADIA INSURANCE Group Total                                                     | 220                            | 171                             | 78% ▼                    | 80                                          | 73                                           | 91%                      | <b>A</b> |
| ACCIDENT FUND INSURANCE  ACCIDENT FUND INSURANCE                                 | FROIs Filed                    | Timely FROIs                    | Compliance<br>*          | Payments Made                               | Timely Payments                              | Compliance<br>*          |          |
| Total                                                                            | *                              | *                               | *                        | *                                           | *                                            | *                        |          |
| ACCIDENT FUND INSURANCE TPA Administered Claims CA190 GALLAGHER BASSETT SERVICES | 7                              | 3                               | 43%                      | 9                                           | 6                                            | 67%                      |          |
| TPA Total                                                                        | 7                              | 3                               | 43% ▼                    | 9                                           | 6                                            | 67%                      | ▼        |
| ACCIDENT FUND INSURANCE Group Total                                              | 7                              | 3                               | 43% ▼                    | 9                                           | 6                                            | 67%                      | •        |
| ACUITY MUTUAL INSURANCE CA418 ACUITY MUTUAL INSURANCE                            | FROIs Filed                    | Timely FROIs                    | Compliance 50%           | Payments Made                               | Timely Payments                              | Complia<br>67%           | nce      |
| Total                                                                            | 6                              | 3                               | 50% ▼                    | 3                                           | 2                                            | 67%                      | _        |
| ACUITY MUTUAL INSURANCE Group Total                                              | 6                              | 3                               | 50%                      | 3                                           | 2                                            | 67%                      | <b>V</b> |
| AIG INSURANCE                                                                    | FROIs Filed                    | Timely FROIs                    | Compliance               | Payments Made                               | Timely Payments                              | Complia                  | nce      |
| CA015 AIG CLAIMS, INC                                                            | 21                             | 18                              | 86%                      | 4                                           | 3                                            | 75%                      | 100      |
| Total                                                                            | 21                             | 18                              | 86%                      | 4                                           | 3                                            | 75%                      | _        |
| AIG INSURANCE TPA Administered Claims CA040 BROADSPIRE SERVICES                  | 7                              | 5                               | 71%                      | 1                                           | 1                                            | 100%                     |          |
| CA116 CORVEL ENTERPRISE COMP                                                     | 10                             | 4                               | 40%                      | 3                                           | 2                                            | 67%                      |          |
| CA160 ESIS                                                                       | 40                             | 11                              | 28%                      | 22                                          | 4                                            | 18%                      |          |
| CA190 GALLAGHER BASSETT SERVICES                                                 | 132                            | 100                             | 76%                      | 41                                          | 27                                           | 66%                      |          |
| CA204 HELMSMAN MANAGEMENT SERVICES                                               | 6                              | 4                               | 67%                      | 3                                           | 3                                            | 100%                     |          |
| CA300 SEDGWICK CLAIMS MANAGEMENT SERVICES                                        | 303                            | 241                             | 80%                      | 138                                         | 127                                          | 92%                      |          |
| TPA Total                                                                        | 498                            | 365                             | 73% ▼                    | 208                                         | 164                                          | 79%                      | ▼        |
| AIG INSURANCE Group Total                                                        | 519                            | 383                             | 74%                      | 212                                         | 167                                          | 79%                      | •        |
| AIM MUTUAL GROUP                                                                 | FROIs Filed                    | Timely FROIs                    | Compliance               | Payments Made                               | Timely Payments                              | Complia                  | nce      |
| CA472 AIM MUTUAL INSURANCE                                                       | 33                             | 26                              | 79%                      | 17                                          | 14                                           | 82%                      |          |
| CA470 ASSOCIATED EMPLOYERS INSURANCE                                             | 2                              | 0                               | 0%                       | 2                                           | 2                                            | 100%                     |          |
| Total                                                                            | 35                             | 26                              | 74% <b>▼</b>             | 19                                          | 16                                           | 84%                      | ▼        |
| AIM MUTUAL GROUP Group Total                                                     | 35                             | 26                              | 74%                      | 19                                          | 16                                           | 84%                      | ▼        |