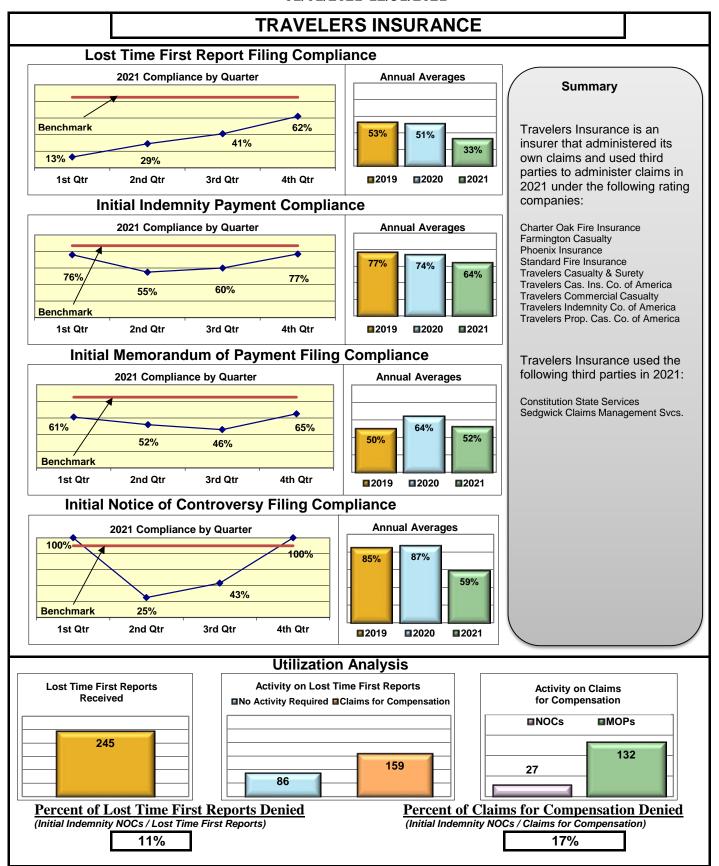

### **ENTITY OVERVIEW**

| Insurance Group                            | FROI<br>Compliance<br>Benchmark:<br>85% | PAY<br>Compliance<br>Benchmark:<br>87% | MOP<br>Compliance<br>Benchmark:<br>85% | NOC<br>Compliance<br>Benchmark:<br>90% |
|--------------------------------------------|-----------------------------------------|----------------------------------------|----------------------------------------|----------------------------------------|
| HANOVER INSURANCE                          | 55%                                     | 80%                                    | 80%                                    | 56%                                    |
| HARTFORD INSURANCE                         | 74%                                     | 88%                                    | 84%                                    | 97%                                    |
| HELMSMAN MANAGEMENT SERVICES               | 61%                                     | 76%                                    | 62%                                    | 82%                                    |
| LIBERTY MUTUAL INSURANCE                   | 62%                                     | 80%                                    | 71%                                    | 91%                                    |
| MAINE AUTOMOBILE DEALERS ASSOCIATION*      | 0%                                      | 13%                                    | 0%                                     | 0%                                     |
| MAINE EMPLOYERS' MUTUAL INSURANCE          | 70%                                     | 86%                                    | 45%                                    | 86%                                    |
| MAINE HEALTHCARE ASSOCIATION               | 61%                                     | 71%                                    | 73%                                    | 73%                                    |
| MAINE MOTOR TRANSPORT ASSOCIATION          | 96%                                     | 86%                                    | 90%                                    | 100%                                   |
| MAINE MUNICIPAL ASSOCIATION                | 95%                                     | 92%                                    | 91%                                    | 98%                                    |
| MAINE SCHOOL MANAGEMENT ASSOCIATION        | 93%                                     | 94%                                    | 94%                                    | 97%                                    |
| MARKEL CORP GROUP*                         | 40%                                     | 50%                                    | 50%                                    | 100%                                   |
| MATRIX ABSENCE MANAGEMENT                  | 42%                                     | 100%                                   | 0%                                     | 0%                                     |
| MEADOWBROOK INSURANCE*                     | 50%                                     | 100%                                   | 100%                                   | No filings                             |
| MITSUI SUMITOMO INS CO OF AMERICA*         | 0%                                      | No filings                             | No filings                             | 0%                                     |
| NATIONAL LIABILITY & FIRE INSURANCE*       | 100%                                    | No filings                             | No filings                             | No filings                             |
| NATIONWIDE INSURANCE*                      | 0%                                      | 100%                                   | 100%                                   | No filings                             |
| NEXT LEVEL ADMINISTRATOR LLC               | 25%                                     | 78%                                    | 11%                                    | 20%                                    |
| NGM INSURANCE*                             | 0%                                      | 100%                                   | 100%                                   | No filings                             |
| NORTH AMERICAN RISK SERVICES*              | 0%                                      | 100%                                   | 0%                                     | No filings                             |
| OLD REPUBLIC INSURANCE                     | 56%                                     | 63%                                    | 55%                                    | 61%                                    |
| PENNSYLVANIA MFG ASSN                      | 43%                                     | 56%                                    | 56%                                    | 91%                                    |
| PROTECTIVE INSURANCE                       | 69%                                     | 64%                                    | 82%                                    | 100%                                   |
| QBE INSURANCE GROUP                        | 72%                                     | 86%                                    | 100%                                   | 100%                                   |
| RYDER SERVICES*                            | 0%                                      | No filings                             | No filings                             | No filings                             |
| SAFETY NATIONAL CASUALTY CORP              | 72%                                     | 81%                                    | 67%                                    | 86%                                    |
| SEDGWICK CLAIMS MANAGEMENT SERVICES        | 85%                                     | 87%                                    | 88%                                    | 96%                                    |
| SENTRY INSURANCE                           | 54%                                     | 86%                                    | 86%                                    | 88%                                    |
| SERVICE AMERICAN INDEMNITY                 | 79%                                     | 82%                                    | 73%                                    | 86%                                    |
| SOMPO JAPAN INSURANCE*                     | 25%                                     | 100%                                   | 100%                                   | No filings                             |
| STARR INDEMNITY INSURANCE                  | 77%                                     | 80%                                    | 67%                                    | 93%                                    |
| STARSTONE NATIONAL INSURANCE*              | 25%                                     | No filings                             | No filings                             | No filings                             |
| STATE OF MAINE WORKERS' COMPENSATION TRUST | 86%                                     | 92%                                    | 81%                                    | 98%                                    |
| SYNERNET                                   | 91%                                     | 94%                                    | 85%                                    | 96%                                    |
| THE AMERICAN EQUITY UNDERWRITERS*          | 50%                                     | No filings                             | No filings                             | No filings                             |
| TOKIO MARINE INSURANCE*                    | 0%                                      | 0%                                     | 33%                                    | No filings                             |
| TRAVELERS INSURANCE                        | 33%                                     | 64%                                    | 52%                                    | 59%                                    |
| TYSON FOODS INC*                           | 67%                                     | 50%                                    | 100%                                   | 100%                                   |
| UTICA MUTUAL INSURANCE*                    | 33%                                     | 100%                                   | 100%                                   | No filings                             |
| WALMART CLAIMS SERVICES                    | 94%                                     | 94%                                    | 88%                                    | 99%                                    |
| XL INSURANCE                               | 80%                                     | 65%                                    | 65%                                    | 100%                                   |
| YORK RISK SERVICES                         | 90%                                     | 75%                                    | 75%                                    | 100%                                   |
| ZURICH INSURANCE                           | 68%                                     | 82%                                    | 81%                                    | 94%                                    |