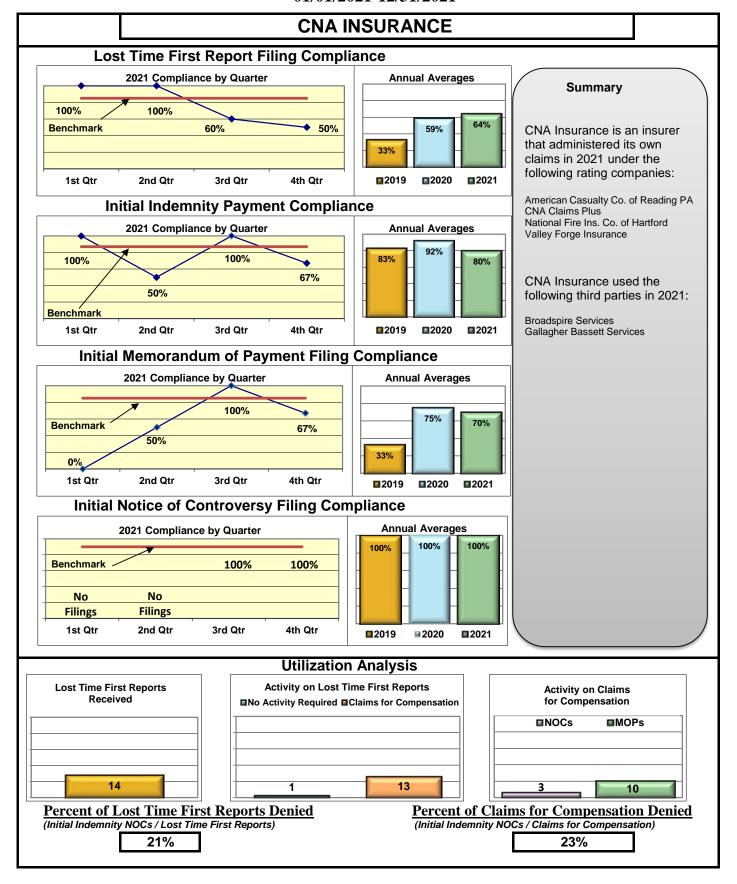

### **ENTITY OVERVIEW**

| Insurance Group                       | FROI<br>Compliance<br>Benchmark:<br>85% | PAY<br>Compliance<br>Benchmark:<br>87% | MOP<br>Compliance<br>Benchmark:<br>85% | NOC<br>Compliance<br>Benchmark:<br>90% |
|---------------------------------------|-----------------------------------------|----------------------------------------|----------------------------------------|----------------------------------------|
| A CARLA INCUIRANCE                    | 700/                                    | 0.40/                                  | 000/                                   | 000/                                   |
| ACADIA INSURANCE                      | 78%                                     | 91%                                    | 93%                                    | 86%                                    |
| ACCIDENT FUND INSURANCE*              | 43%                                     | 67%                                    | 11%                                    | 100%                                   |
| ACUITY MUTUAL INSURANCE*              | 50%                                     | 67%                                    | 67%                                    | No filings                             |
| AIG INSURANCE                         | 74%                                     | 79%                                    | 76%                                    | 89%                                    |
| AIM MUTUAL GROUP                      | 74%                                     | 84%                                    | 53%                                    | 100%                                   |
| ALLIANZ INSURANCE*                    | 0%                                      | No filings                             | No filings                             | No filings                             |
| ALTERNATIVE SERVICE CONCEPTS LLC*     | 0%                                      | No filings                             | No filings                             | 0%                                     |
| AMERICAN FINANCIAL GROUP*             | 71%                                     | 100%                                   | 67%                                    | 50%                                    |
| AMTRUST INSURANCE*                    | 23%                                     | 63%                                    | 25%                                    | 20%                                    |
| ARCH INSURANCE                        | 68%                                     | 66%                                    | 54%                                    | 94%                                    |
| BATH IRON WORKS                       | 96%                                     | 100%                                   | 97%                                    | 92%                                    |
| BENCHMARK INSURANCE*                  | 0%                                      | 0%                                     | 0%                                     | No filings                             |
| BERKLEY CASUALTY CO*                  | 0%                                      | No filings                             | No filings                             | No filings                             |
| BERKSHIRE HATHAWAY INSURANCE*         | 57%                                     | 0%                                     | 0%                                     | No filings                             |
| BROADSPIRE SERVICES                   | 77%                                     | 82%                                    | 76%                                    | 93%                                    |
| BROTHERHOOD MUTUAL INSURANCE COMPANY* | 50%                                     | 50%                                    | 50%                                    | No filings                             |
| CANNON COCHRAN MANAGEMENT SERVICES    | 70%                                     | 75%                                    | 56%                                    | 79%                                    |
| CAROLINA CASULTY INSURANCE*           | 33%                                     | 60%                                    | 60%                                    | No filings                             |
| CHESTERFIELD SERVICES*                | 33%                                     | 100%                                   | 100%                                   | No filings                             |
| CHUBB INSURANCE                       | 75%                                     | 75%                                    | 74%                                    | 92%                                    |
| CIANBRO CORPORATION*                  | 100%                                    | 0%                                     | 100%                                   | 100%                                   |
| CINCINNATI INSURANCE*                 | 22%                                     | 75%                                    | 75%                                    | 50%                                    |
| CNA INSURANCE                         | 64%                                     | 80%                                    | 70%                                    | 100%                                   |
| CONSTITUTION STATE SERVICES           | 25%                                     | 82%                                    | 59%                                    | No filings                             |
| CONTINENTAL INDEMNITY*                | 50%                                     | 0%                                     | No filings                             | 100%                                   |
| CORVEL ENTERPRISE COMP                | 62%                                     | 63%                                    | 51%                                    | 87%                                    |
| COTTINGHAM & BUTLER CLAIMS SERVICES   | 73%                                     | 54%                                    | 62%                                    | 100%                                   |
| CROSS INSURANCE                       | 91%                                     | 96%                                    | 94%                                    | 100%                                   |
| EASTERN ALLIANCE INSURANCE            | 77%                                     | 82%                                    | 84%                                    | 100%                                   |
| ELECTRIC INSURANCE                    | 93%                                     | 100%                                   | 100%                                   | 100%                                   |
| EMPLOYERS HOLDING INSURANCE           | 56%                                     | 86%                                    | 100%                                   | 100%                                   |
| ESIS                                  | 20%                                     | 38%                                    | 43%                                    | 75%                                    |
| EVEREST REINS HOLDINGS GROUP*         | 63%                                     | 100%                                   | 100%                                   | 80%                                    |
| FAIRFAX FINANCIAL GROUP               | 56%                                     | 67%                                    | 67%                                    | 100%                                   |
| FEDERATED MUTUAL INSURANCE            | 56%                                     | 83%                                    | 0%                                     | 60%                                    |
| FRANKENMUTH INSURANCE*                | 0%                                      | 100%                                   | 50%                                    | No filings                             |
| FUTURECOMP                            | 95%                                     | 77%                                    | 81%                                    | 100%                                   |
| GALLAGHER BASSETT SERVICES            | 67%                                     | 73%                                    | 66%                                    | 85%                                    |
| GREAT WEST INSURANCE*                 | 0%                                      | 67%                                    | 33%                                    | No filings                             |
| GUARD INSURANCE                       | 59%                                     | 83%                                    | 33%                                    | 50%                                    |
| HANNAFORD BROTHERS                    | 81%                                     | 79%                                    | 77%                                    | 88%                                    |