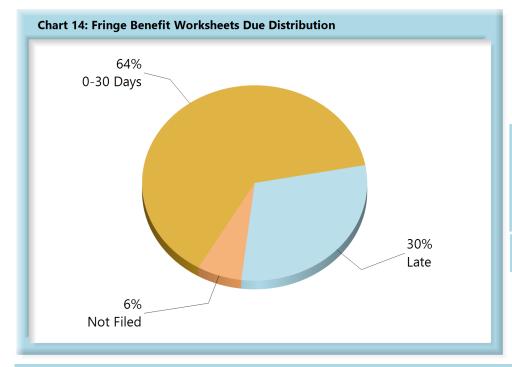

• **Benchmark Not Met.** Sixty-five percent (65%) of wage forms were received within 30 days and sixty-four percent (64%) of fringe benefit forms were received within 30 days.

| Table 6: Fringe \ | Worksheets Due |    |
|-------------------|----------------|----|
| 0-30 Days         | 6,257 64       | ŀ% |
| Late              | 2,931 30       | )% |
| Not Filed         | 631 6          | 8% |
| Total             | 9,819 100      | %  |

\*The percentages may not always add to 100% due to rounding

**Fringe Benefit Worksheet(s) Received:** 2,164 (71%) of the 3,065 Fringe Benefit Worksheet(s) received this quarter were filed timely, 901 (29%) were filed late.