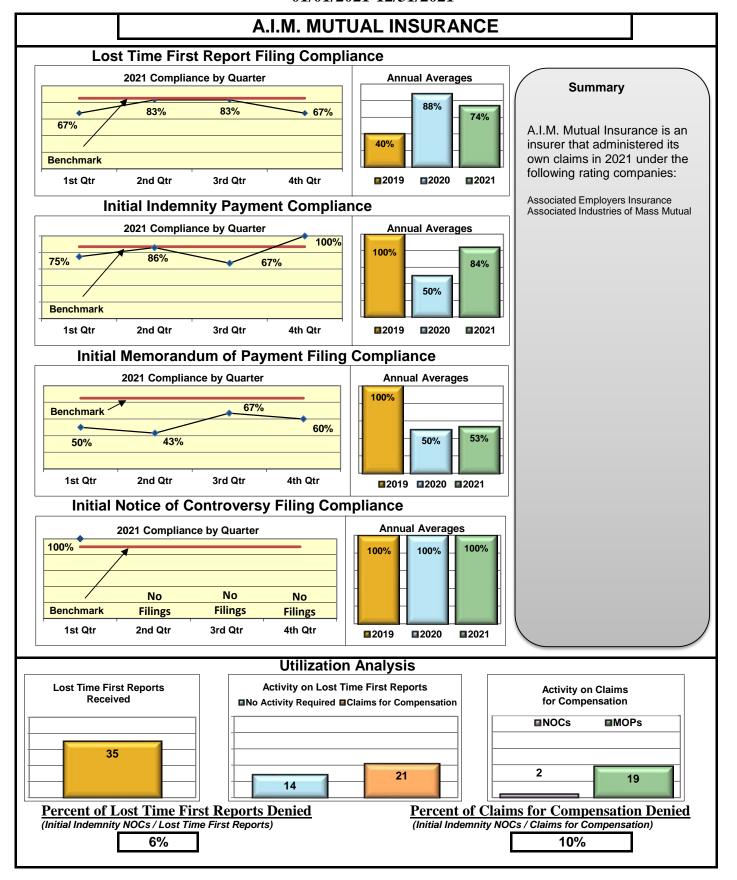

#### Lost Time FROI and Initial Indemnity Payments Annual

1/1/2021 - 12/31/2021

| Insurance Company                                                                | Total Lost Time<br>FROIs Filed | Lost Time FROIs<br>Filed Timely | Compliance<br>Percentage | Total Initial<br>Indemnity<br>Payments Made | Initial Indemnity<br>Payments Made<br>Timely | Compliance<br>Percentage |          |
|----------------------------------------------------------------------------------|--------------------------------|---------------------------------|--------------------------|---------------------------------------------|----------------------------------------------|--------------------------|----------|
| ACADIA INSURANCE                                                                 | FROIs Filed                    | Timely FROIs                    | Compliance               | Payments Made                               | Timely Payments                              | Complia                  | nce      |
| CA010 ACADIA INSURANCE                                                           | 220                            | 171                             | 78%                      | 80                                          | 73                                           | 91%                      |          |
| Total                                                                            | 220                            | 171                             | 78% ▼                    | 80                                          | 73                                           | 91%                      | <b>A</b> |
| ACADIA INSURANCE Group Total                                                     | 220                            | 171                             | 78% ▼                    | 80                                          | 73                                           | 91%                      | <b>A</b> |
| ACCIDENT FUND INSURANCE  ACCIDENT FUND INSURANCE                                 | FROIs Filed                    | Timely FROIs                    | Compliance<br>*          | Payments Made                               | Timely Payments                              | Compliance<br>*          |          |
| Total                                                                            | *                              | *                               | *                        | *                                           | *                                            | *                        |          |
| ACCIDENT FUND INSURANCE TPA Administered Claims CA190 GALLAGHER BASSETT SERVICES | 7                              | 3                               | 43%                      | 9                                           | 6                                            | 67%                      |          |
| TPA Total                                                                        | 7                              | 3                               | 43% ▼                    | 9                                           | 6                                            | 67%                      | ▼        |
| ACCIDENT FUND INSURANCE Group Total                                              | 7                              | 3                               | 43% ▼                    | 9                                           | 6                                            | 67%                      | •        |
| ACUITY MUTUAL INSURANCE CA418 ACUITY MUTUAL INSURANCE                            | FROIs Filed                    | Timely FROIs                    | Compliance 50%           | Payments Made                               | Timely Payments                              | Complia<br>67%           | nce      |
| Total                                                                            | 6                              | 3                               | 50% ▼                    | 3                                           | 2                                            | 67%                      | _        |
| ACUITY MUTUAL INSURANCE Group Total                                              | 6                              | 3                               | 50%                      | 3                                           | 2                                            | 67%                      | <b>V</b> |
| AIG INSURANCE                                                                    | FROIs Filed                    | Timely FROIs                    | Compliance               | Payments Made                               | Timely Payments                              | Complia                  | nce      |
| CA015 AIG CLAIMS, INC                                                            | 21                             | 18                              | 86%                      | 4                                           | 3                                            | 75%                      | 100      |
| Total                                                                            | 21                             | 18                              | 86%                      | 4                                           | 3                                            | 75%                      | _        |
| AIG INSURANCE TPA Administered Claims CA040 BROADSPIRE SERVICES                  | 7                              | 5                               | 71%                      | 1                                           | 1                                            | 100%                     |          |
| CA116 CORVEL ENTERPRISE COMP                                                     | 10                             | 4                               | 40%                      | 3                                           | 2                                            | 67%                      |          |
| CA160 ESIS                                                                       | 40                             | 11                              | 28%                      | 22                                          | 4                                            | 18%                      |          |
| CA190 GALLAGHER BASSETT SERVICES                                                 | 132                            | 100                             | 76%                      | 41                                          | 27                                           | 66%                      |          |
| CA204 HELMSMAN MANAGEMENT SERVICES                                               | 6                              | 4                               | 67%                      | 3                                           | 3                                            | 100%                     |          |
| CA300 SEDGWICK CLAIMS MANAGEMENT SERVICES                                        | 303                            | 241                             | 80%                      | 138                                         | 127                                          | 92%                      |          |
| TPA Total                                                                        | 498                            | 365                             | 73% ▼                    | 208                                         | 164                                          | 79%                      | ▼        |
| AIG INSURANCE Group Total                                                        | 519                            | 383                             | 74%                      | 212                                         | 167                                          | 79%                      | •        |
| AIM MUTUAL GROUP                                                                 | FROIs Filed                    | Timely FROIs                    | Compliance               | Payments Made                               | Timely Payments                              | Complia                  | nce      |
| CA472 AIM MUTUAL INSURANCE                                                       | 33                             | 26                              | 79%                      | 17                                          | 14                                           | 82%                      |          |
| CA470 ASSOCIATED EMPLOYERS INSURANCE                                             | 2                              | 0                               | 0%                       | 2                                           | 2                                            | 100%                     |          |
| Total                                                                            | 35                             | 26                              | 74% <b>▼</b>             | 19                                          | 16                                           | 84%                      | ▼        |
| AIM MUTUAL GROUP Group Total                                                     | 35                             | 26                              | 74%                      | 19                                          | 16                                           | 84%                      | ▼        |