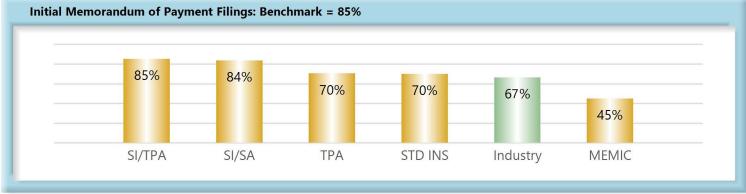

#### C. Initial Memorandum of Payment Filings

The Board's benchmark for initial Memorandum of Payment (MOP) filings within 17 days is 85%.

• Benchmark Not Met. Sixty-seven percent (67%) of initial MOP filings were within 17 days.

### INITIAL MEMORANDUM OF PAYMENT FILINGS

| Table 8: Received W | ithin |      |
|---------------------|-------|------|
| 0-17 Days           | 2,903 | 67%  |
| 18-21 Days          | 543   | 12%  |
| 22-44 Days          | 581   | 13%  |
| 45+ Days            | 333   | 8%   |
| ? Days              | 1     | 0%   |
| Total               | 4,361 | 100% |

\*The percentages may not always add to 100% due to rounding

| Table 9: Above vs Belov | w Bench | mark |
|-------------------------|---------|------|
| At/Above                | 22      | 29%  |
| Below                   | 52      | 71%  |
| Total                   | 74      | 100% |

As can be seen in Chart 7, the benchmark is not being met at an aggregate level, and as Chart 8 indicates, seventy-one percent of all insurers are below benchmark, showing a significant opportunity for improvement going forward.

While a Memorandum of Payment filing does not have the same tangible benefit to the injured employee as the payment itself, it is a key indicator of how well insurers are complying with the administrative requirements of the Act.