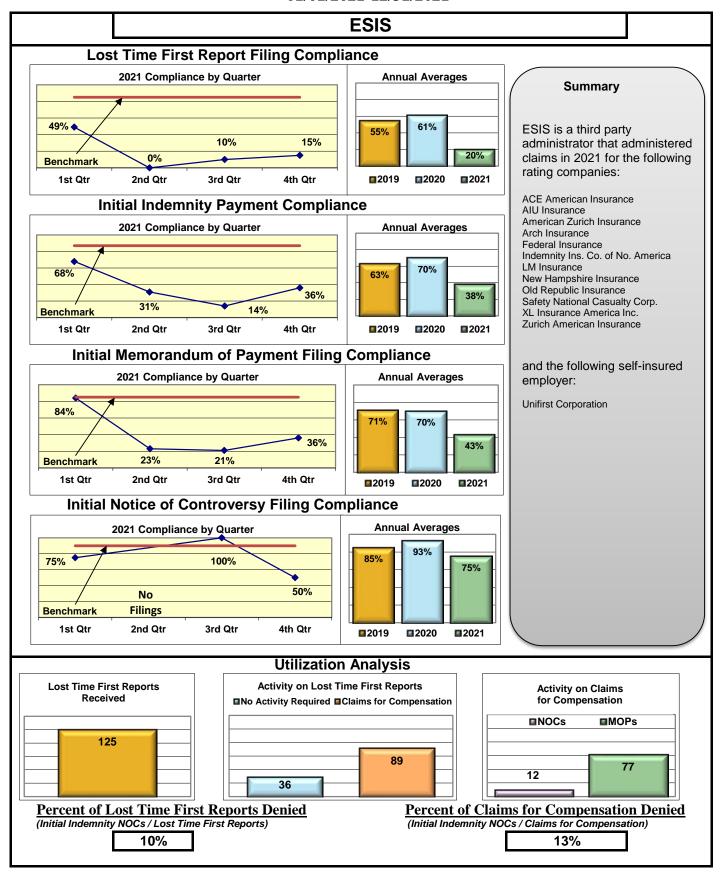

### **ENTITY OVERVIEW**

| Insurance Group                       | FROI<br>Compliance<br>Benchmark:<br>85% | PAY<br>Compliance<br>Benchmark:<br>87% | MOP<br>Compliance<br>Benchmark:<br>85% | NOC<br>Compliance<br>Benchmark:<br>90% |
|---------------------------------------|-----------------------------------------|----------------------------------------|----------------------------------------|----------------------------------------|
| A CARLA INCUIRANCE                    | 700/                                    | 0.40/                                  | 000/                                   | 000/                                   |
| ACADIA INSURANCE                      | 78%                                     | 91%                                    | 93%                                    | 86%                                    |
| ACCIDENT FUND INSURANCE*              | 43%                                     | 67%                                    | 11%                                    | 100%                                   |
| ACUITY MUTUAL INSURANCE*              | 50%                                     | 67%                                    | 67%                                    | No filings                             |
| AIG INSURANCE                         | 74%                                     | 79%                                    | 76%                                    | 89%                                    |
| AIM MUTUAL GROUP                      | 74%                                     | 84%                                    | 53%                                    | 100%                                   |
| ALLIANZ INSURANCE*                    | 0%                                      | No filings                             | No filings                             | No filings                             |
| ALTERNATIVE SERVICE CONCEPTS LLC*     | 0%                                      | No filings                             | No filings                             | 0%                                     |
| AMERICAN FINANCIAL GROUP*             | 71%                                     | 100%                                   | 67%                                    | 50%                                    |
| AMTRUST INSURANCE*                    | 23%                                     | 63%                                    | 25%                                    | 20%                                    |
| ARCH INSURANCE                        | 68%                                     | 66%                                    | 54%                                    | 94%                                    |
| BATH IRON WORKS                       | 96%                                     | 100%                                   | 97%                                    | 92%                                    |
| BENCHMARK INSURANCE*                  | 0%                                      | 0%                                     | 0%                                     | No filings                             |
| BERKLEY CASUALTY CO*                  | 0%                                      | No filings                             | No filings                             | No filings                             |
| BERKSHIRE HATHAWAY INSURANCE*         | 57%                                     | 0%                                     | 0%                                     | No filings                             |
| BROADSPIRE SERVICES                   | 77%                                     | 82%                                    | 76%                                    | 93%                                    |
| BROTHERHOOD MUTUAL INSURANCE COMPANY* | 50%                                     | 50%                                    | 50%                                    | No filings                             |
| CANNON COCHRAN MANAGEMENT SERVICES    | 70%                                     | 75%                                    | 56%                                    | 79%                                    |
| CAROLINA CASULTY INSURANCE*           | 33%                                     | 60%                                    | 60%                                    | No filings                             |
| CHESTERFIELD SERVICES*                | 33%                                     | 100%                                   | 100%                                   | No filings                             |
| CHUBB INSURANCE                       | 75%                                     | 75%                                    | 74%                                    | 92%                                    |
| CIANBRO CORPORATION*                  | 100%                                    | 0%                                     | 100%                                   | 100%                                   |
| CINCINNATI INSURANCE*                 | 22%                                     | 75%                                    | 75%                                    | 50%                                    |
| CNA INSURANCE                         | 64%                                     | 80%                                    | 70%                                    | 100%                                   |
| CONSTITUTION STATE SERVICES           | 25%                                     | 82%                                    | 59%                                    | No filings                             |
| CONTINENTAL INDEMNITY*                | 50%                                     | 0%                                     | No filings                             | 100%                                   |
| CORVEL ENTERPRISE COMP                | 62%                                     | 63%                                    | 51%                                    | 87%                                    |
| COTTINGHAM & BUTLER CLAIMS SERVICES   | 73%                                     | 54%                                    | 62%                                    | 100%                                   |
| CROSS INSURANCE                       | 91%                                     | 96%                                    | 94%                                    | 100%                                   |
| EASTERN ALLIANCE INSURANCE            | 77%                                     | 82%                                    | 84%                                    | 100%                                   |
| ELECTRIC INSURANCE                    | 93%                                     | 100%                                   | 100%                                   | 100%                                   |
| EMPLOYERS HOLDING INSURANCE           | 56%                                     | 86%                                    | 100%                                   | 100%                                   |
| ESIS                                  | 20%                                     | 38%                                    | 43%                                    | 75%                                    |
| EVEREST REINS HOLDINGS GROUP*         | 63%                                     | 100%                                   | 100%                                   | 80%                                    |
| FAIRFAX FINANCIAL GROUP               | 56%                                     | 67%                                    | 67%                                    | 100%                                   |
| FEDERATED MUTUAL INSURANCE            | 56%                                     | 83%                                    | 0%                                     | 60%                                    |
| FRANKENMUTH INSURANCE*                | 0%                                      | 100%                                   | 50%                                    | No filings                             |
| FUTURECOMP                            | 95%                                     | 77%                                    | 81%                                    | 100%                                   |
| GALLAGHER BASSETT SERVICES            | 67%                                     | 73%                                    | 66%                                    | 85%                                    |
| GREAT WEST INSURANCE*                 | 0%                                      | 67%                                    | 33%                                    | No filings                             |
| GUARD INSURANCE                       | 59%                                     | 83%                                    | 33%                                    | 50%                                    |
| HANNAFORD BROTHERS                    | 81%                                     | 79%                                    | 77%                                    | 88%                                    |