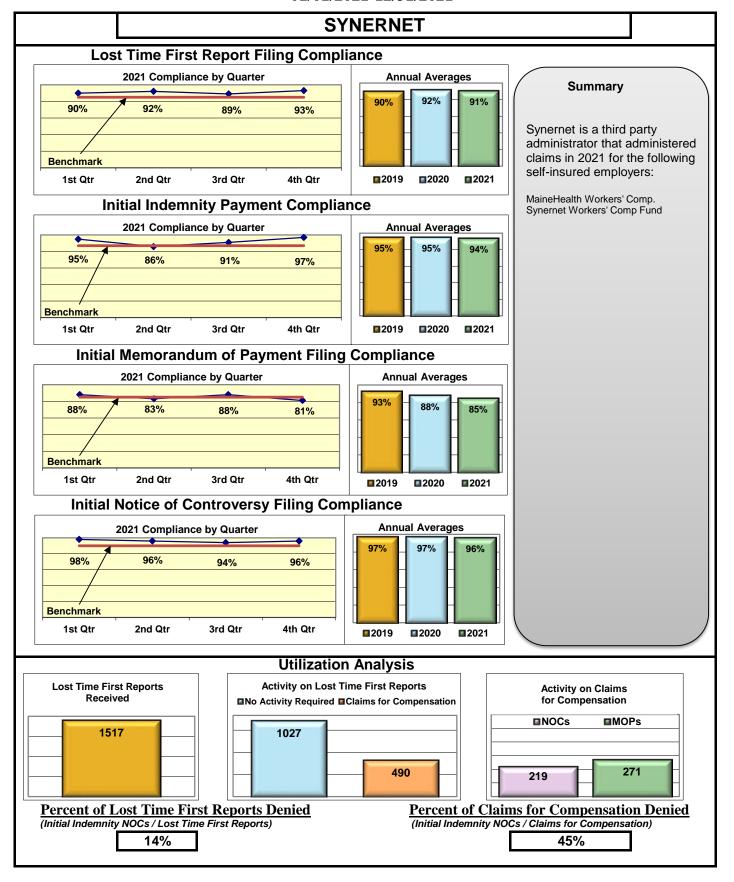

| Insurers/TPAs                       |     |      |      |      |  |  |  |  |
|-------------------------------------|-----|------|------|------|--|--|--|--|
| Cross Insurance                     | 91% | 96%  | 94%  | 100% |  |  |  |  |
| Electric Insurance                  | 93% | 100% | 100% | 100% |  |  |  |  |
| Sedgwick Claims Management Services | 85% | 87%  | 88%  | 96%  |  |  |  |  |
| Synernet                            | 91% | 94%  | 85%  | 96%  |  |  |  |  |