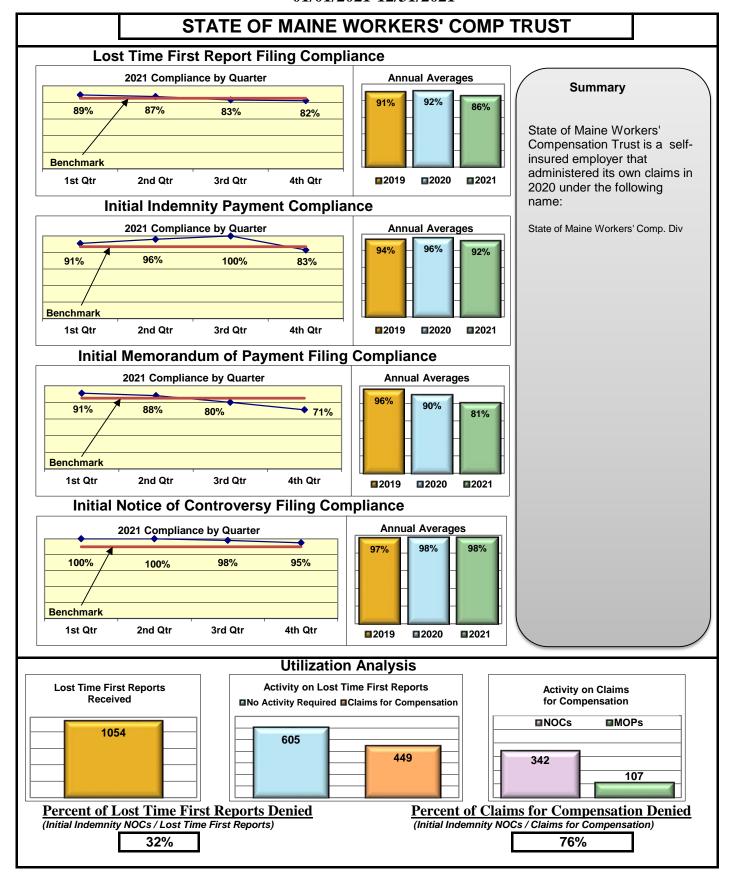

### **ENTITY OVERVIEW**

| Insurance Group                       | FROI<br>Compliance<br>Benchmark:<br>85% | PAY<br>Compliance<br>Benchmark:<br>87% | MOP<br>Compliance<br>Benchmark:<br>85% | NOC<br>Compliance<br>Benchmark:<br>90% |
|---------------------------------------|-----------------------------------------|----------------------------------------|----------------------------------------|----------------------------------------|
| A CARLA INCUIRANCE                    | 700/                                    | 0.40/                                  | 000/                                   | 000/                                   |
| ACADIA INSURANCE                      | 78%                                     | 91%                                    | 93%                                    | 86%                                    |
| ACCIDENT FUND INSURANCE*              | 43%                                     | 67%                                    | 11%                                    | 100%                                   |
| ACUITY MUTUAL INSURANCE*              | 50%                                     | 67%                                    | 67%                                    | No filings                             |
| AIG INSURANCE                         | 74%                                     | 79%                                    | 76%                                    | 89%                                    |
| AIM MUTUAL GROUP                      | 74%                                     | 84%                                    | 53%                                    | 100%                                   |
| ALLIANZ INSURANCE*                    | 0%                                      | No filings                             | No filings                             | No filings                             |
| ALTERNATIVE SERVICE CONCEPTS LLC*     | 0%                                      | No filings                             | No filings                             | 0%                                     |
| AMERICAN FINANCIAL GROUP*             | 71%                                     | 100%                                   | 67%                                    | 50%                                    |
| AMTRUST INSURANCE*                    | 23%                                     | 63%                                    | 25%                                    | 20%                                    |
| ARCH INSURANCE                        | 68%                                     | 66%                                    | 54%                                    | 94%                                    |
| BATH IRON WORKS                       | 96%                                     | 100%                                   | 97%                                    | 92%                                    |
| BENCHMARK INSURANCE*                  | 0%                                      | 0%                                     | 0%                                     | No filings                             |
| BERKLEY CASUALTY CO*                  | 0%                                      | No filings                             | No filings                             | No filings                             |
| BERKSHIRE HATHAWAY INSURANCE*         | 57%                                     | 0%                                     | 0%                                     | No filings                             |
| BROADSPIRE SERVICES                   | 77%                                     | 82%                                    | 76%                                    | 93%                                    |
| BROTHERHOOD MUTUAL INSURANCE COMPANY* | 50%                                     | 50%                                    | 50%                                    | No filings                             |
| CANNON COCHRAN MANAGEMENT SERVICES    | 70%                                     | 75%                                    | 56%                                    | 79%                                    |
| CAROLINA CASULTY INSURANCE*           | 33%                                     | 60%                                    | 60%                                    | No filings                             |
| CHESTERFIELD SERVICES*                | 33%                                     | 100%                                   | 100%                                   | No filings                             |
| CHUBB INSURANCE                       | 75%                                     | 75%                                    | 74%                                    | 92%                                    |
| CIANBRO CORPORATION*                  | 100%                                    | 0%                                     | 100%                                   | 100%                                   |
| CINCINNATI INSURANCE*                 | 22%                                     | 75%                                    | 75%                                    | 50%                                    |
| CNA INSURANCE                         | 64%                                     | 80%                                    | 70%                                    | 100%                                   |
| CONSTITUTION STATE SERVICES           | 25%                                     | 82%                                    | 59%                                    | No filings                             |
| CONTINENTAL INDEMNITY*                | 50%                                     | 0%                                     | No filings                             | 100%                                   |
| CORVEL ENTERPRISE COMP                | 62%                                     | 63%                                    | 51%                                    | 87%                                    |
| COTTINGHAM & BUTLER CLAIMS SERVICES   | 73%                                     | 54%                                    | 62%                                    | 100%                                   |
| CROSS INSURANCE                       | 91%                                     | 96%                                    | 94%                                    | 100%                                   |
| EASTERN ALLIANCE INSURANCE            | 77%                                     | 82%                                    | 84%                                    | 100%                                   |
| ELECTRIC INSURANCE                    | 93%                                     | 100%                                   | 100%                                   | 100%                                   |
| EMPLOYERS HOLDING INSURANCE           | 56%                                     | 86%                                    | 100%                                   | 100%                                   |
| ESIS                                  | 20%                                     | 38%                                    | 43%                                    | 75%                                    |
| EVEREST REINS HOLDINGS GROUP*         | 63%                                     | 100%                                   | 100%                                   | 80%                                    |
| FAIRFAX FINANCIAL GROUP               | 56%                                     | 67%                                    | 67%                                    | 100%                                   |
| FEDERATED MUTUAL INSURANCE            | 56%                                     | 83%                                    | 0%                                     | 60%                                    |
| FRANKENMUTH INSURANCE*                | 0%                                      | 100%                                   | 50%                                    | No filings                             |
| FUTURECOMP                            | 95%                                     | 77%                                    | 81%                                    | 100%                                   |
| GALLAGHER BASSETT SERVICES            | 67%                                     | 73%                                    | 66%                                    | 85%                                    |
| GREAT WEST INSURANCE*                 | 0%                                      | 67%                                    | 33%                                    | No filings                             |
| GUARD INSURANCE                       | 59%                                     | 83%                                    | 33%                                    | 50%                                    |
| HANNAFORD BROTHERS                    | 81%                                     | 79%                                    | 77%                                    | 88%                                    |

### **ENTITY OVERVIEW**

| Insurance Group                            | FROI<br>Compliance<br>Benchmark:<br>85% | PAY<br>Compliance<br>Benchmark:<br>87% | MOP<br>Compliance<br>Benchmark:<br>85% | NOC<br>Compliance<br>Benchmark:<br>90% |
|--------------------------------------------|-----------------------------------------|----------------------------------------|----------------------------------------|----------------------------------------|
| HANOVER INSURANCE                          | 55%                                     | 80%                                    | 80%                                    | 56%                                    |
| HARTFORD INSURANCE                         | 74%                                     | 88%                                    | 84%                                    | 97%                                    |
| HELMSMAN MANAGEMENT SERVICES               | 61%                                     | 76%                                    | 62%                                    | 82%                                    |
| LIBERTY MUTUAL INSURANCE                   | 62%                                     | 80%                                    | 71%                                    | 91%                                    |
| MAINE AUTOMOBILE DEALERS ASSOCIATION*      | 0%                                      | 13%                                    | 0%                                     | 0%                                     |
| MAINE EMPLOYERS' MUTUAL INSURANCE          | 70%                                     | 86%                                    | 45%                                    | 86%                                    |
| MAINE HEALTHCARE ASSOCIATION               | 61%                                     | 71%                                    | 73%                                    | 73%                                    |
| MAINE MOTOR TRANSPORT ASSOCIATION          | 96%                                     | 86%                                    | 90%                                    | 100%                                   |
| MAINE MUNICIPAL ASSOCIATION                | 95%                                     | 92%                                    | 91%                                    | 98%                                    |
| MAINE SCHOOL MANAGEMENT ASSOCIATION        | 93%                                     | 94%                                    | 94%                                    | 97%                                    |
| MARKEL CORP GROUP*                         | 40%                                     | 50%                                    | 50%                                    | 100%                                   |
| MATRIX ABSENCE MANAGEMENT                  | 42%                                     | 100%                                   | 0%                                     | 0%                                     |
| MEADOWBROOK INSURANCE*                     | 50%                                     | 100%                                   | 100%                                   | No filings                             |
| MITSUI SUMITOMO INS CO OF AMERICA*         | 0%                                      | No filings                             | No filings                             | 0%                                     |
| NATIONAL LIABILITY & FIRE INSURANCE*       | 100%                                    | No filings                             | No filings                             | No filings                             |
| NATIONWIDE INSURANCE*                      | 0%                                      | 100%                                   | 100%                                   | No filings                             |
| NEXT LEVEL ADMINISTRATOR LLC               | 25%                                     | 78%                                    | 11%                                    | 20%                                    |
| NGM INSURANCE*                             | 0%                                      | 100%                                   | 100%                                   | No filings                             |
| NORTH AMERICAN RISK SERVICES*              | 0%                                      | 100%                                   | 0%                                     | No filings                             |
| OLD REPUBLIC INSURANCE                     | 56%                                     | 63%                                    | 55%                                    | 61%                                    |
| PENNSYLVANIA MFG ASSN                      | 43%                                     | 56%                                    | 56%                                    | 91%                                    |
| PROTECTIVE INSURANCE                       | 69%                                     | 64%                                    | 82%                                    | 100%                                   |
| QBE INSURANCE GROUP                        | 72%                                     | 86%                                    | 100%                                   | 100%                                   |
| RYDER SERVICES*                            | 0%                                      | No filings                             | No filings                             | No filings                             |
| SAFETY NATIONAL CASUALTY CORP              | 72%                                     | 81%                                    | 67%                                    | 86%                                    |
| SEDGWICK CLAIMS MANAGEMENT SERVICES        | 85%                                     | 87%                                    | 88%                                    | 96%                                    |
| SENTRY INSURANCE                           | 54%                                     | 86%                                    | 86%                                    | 88%                                    |
| SERVICE AMERICAN INDEMNITY                 | 79%                                     | 82%                                    | 73%                                    | 86%                                    |
| SOMPO JAPAN INSURANCE*                     | 25%                                     | 100%                                   | 100%                                   | No filings                             |
| STARR INDEMNITY INSURANCE                  | 77%                                     | 80%                                    | 67%                                    | 93%                                    |
| STARSTONE NATIONAL INSURANCE*              | 25%                                     | No filings                             | No filings                             | No filings                             |
| STATE OF MAINE WORKERS' COMPENSATION TRUST | 86%                                     | 92%                                    | 81%                                    | 98%                                    |
| SYNERNET                                   | 91%                                     | 94%                                    | 85%                                    | 96%                                    |
| THE AMERICAN EQUITY UNDERWRITERS*          | 50%                                     | No filings                             | No filings                             | No filings                             |
| TOKIO MARINE INSURANCE*                    | 0%                                      | 0%                                     | 33%                                    | No filings                             |
| TRAVELERS INSURANCE                        | 33%                                     | 64%                                    | 52%                                    | 59%                                    |
| TYSON FOODS INC*                           | 67%                                     | 50%                                    | 100%                                   | 100%                                   |
| UTICA MUTUAL INSURANCE*                    | 33%                                     | 100%                                   | 100%                                   | No filings                             |
| WALMART CLAIMS SERVICES                    | 94%                                     | 94%                                    | 88%                                    | 99%                                    |
| XL INSURANCE                               | 80%                                     | 65%                                    | 65%                                    | 100%                                   |
| YORK RISK SERVICES                         | 90%                                     | 75%                                    | 75%                                    | 100%                                   |
| ZURICH INSURANCE                           | 68%                                     | 82%                                    | 81%                                    | 94%                                    |