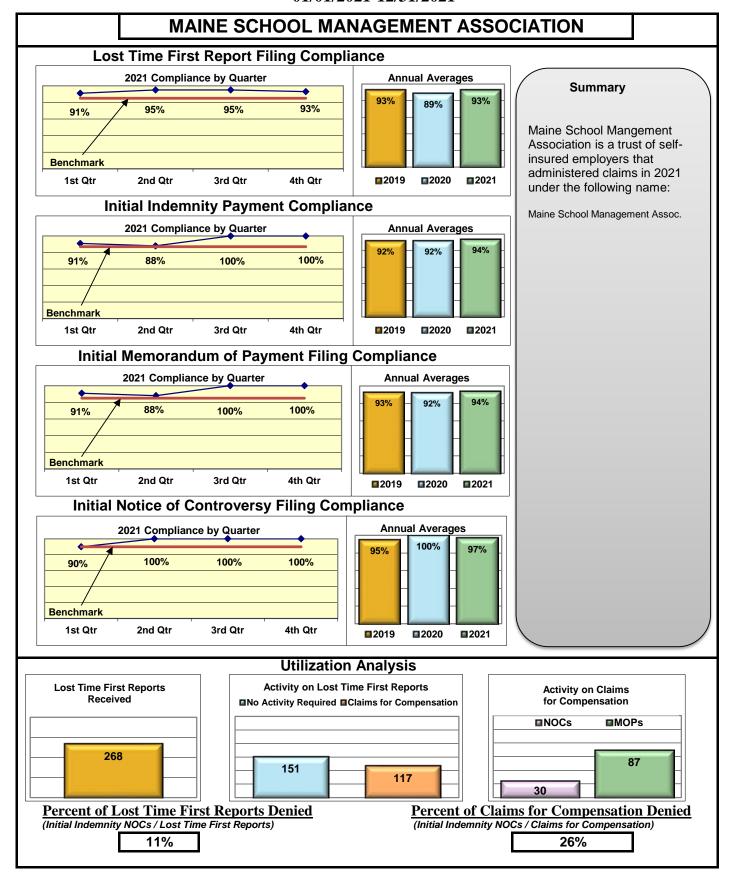

| Self-Insureds                       |     |      |     |     |  |  |  |  |
|-------------------------------------|-----|------|-----|-----|--|--|--|--|
| Bath Iron Works                     | 96% | 100% | 97% | 92% |  |  |  |  |
| Maine Municipal Association         | 95% | 92%  | 91% | 98% |  |  |  |  |
| Maine School Management Association | 93% | 94%  | 94% | 97% |  |  |  |  |
| Walmart Claims Services             | 94% | 94%  | 88% | 99% |  |  |  |  |

### **ENTITY OVERVIEW**

| Insurance Group                       | FROI<br>Compliance<br>Benchmark:<br>85% | PAY<br>Compliance<br>Benchmark:<br>87% | MOP<br>Compliance<br>Benchmark:<br>85% | NOC<br>Compliance<br>Benchmark:<br>90% |
|---------------------------------------|-----------------------------------------|----------------------------------------|----------------------------------------|----------------------------------------|
| A CARLA INCUIRANCE                    | 700/                                    | 0.40/                                  | 000/                                   | 000/                                   |
| ACADIA INSURANCE                      | 78%                                     | 91%                                    | 93%                                    | 86%                                    |
| ACCIDENT FUND INSURANCE*              | 43%                                     | 67%                                    | 11%                                    | 100%                                   |
| ACUITY MUTUAL INSURANCE*              | 50%                                     | 67%                                    | 67%                                    | No filings                             |
| AIG INSURANCE                         | 74%                                     | 79%                                    | 76%                                    | 89%                                    |
| AIM MUTUAL GROUP                      | 74%                                     | 84%                                    | 53%                                    | 100%                                   |
| ALLIANZ INSURANCE*                    | 0%                                      | No filings                             | No filings                             | No filings                             |
| ALTERNATIVE SERVICE CONCEPTS LLC*     | 0%                                      | No filings                             | No filings                             | 0%                                     |
| AMERICAN FINANCIAL GROUP*             | 71%                                     | 100%                                   | 67%                                    | 50%                                    |
| AMTRUST INSURANCE*                    | 23%                                     | 63%                                    | 25%                                    | 20%                                    |
| ARCH INSURANCE                        | 68%                                     | 66%                                    | 54%                                    | 94%                                    |
| BATH IRON WORKS                       | 96%                                     | 100%                                   | 97%                                    | 92%                                    |
| BENCHMARK INSURANCE*                  | 0%                                      | 0%                                     | 0%                                     | No filings                             |
| BERKLEY CASUALTY CO*                  | 0%                                      | No filings                             | No filings                             | No filings                             |
| BERKSHIRE HATHAWAY INSURANCE*         | 57%                                     | 0%                                     | 0%                                     | No filings                             |
| BROADSPIRE SERVICES                   | 77%                                     | 82%                                    | 76%                                    | 93%                                    |
| BROTHERHOOD MUTUAL INSURANCE COMPANY* | 50%                                     | 50%                                    | 50%                                    | No filings                             |
| CANNON COCHRAN MANAGEMENT SERVICES    | 70%                                     | 75%                                    | 56%                                    | 79%                                    |
| CAROLINA CASULTY INSURANCE*           | 33%                                     | 60%                                    | 60%                                    | No filings                             |
| CHESTERFIELD SERVICES*                | 33%                                     | 100%                                   | 100%                                   | No filings                             |
| CHUBB INSURANCE                       | 75%                                     | 75%                                    | 74%                                    | 92%                                    |
| CIANBRO CORPORATION*                  | 100%                                    | 0%                                     | 100%                                   | 100%                                   |
| CINCINNATI INSURANCE*                 | 22%                                     | 75%                                    | 75%                                    | 50%                                    |
| CNA INSURANCE                         | 64%                                     | 80%                                    | 70%                                    | 100%                                   |
| CONSTITUTION STATE SERVICES           | 25%                                     | 82%                                    | 59%                                    | No filings                             |
| CONTINENTAL INDEMNITY*                | 50%                                     | 0%                                     | No filings                             | 100%                                   |
| CORVEL ENTERPRISE COMP                | 62%                                     | 63%                                    | 51%                                    | 87%                                    |
| COTTINGHAM & BUTLER CLAIMS SERVICES   | 73%                                     | 54%                                    | 62%                                    | 100%                                   |
| CROSS INSURANCE                       | 91%                                     | 96%                                    | 94%                                    | 100%                                   |
| EASTERN ALLIANCE INSURANCE            | 77%                                     | 82%                                    | 84%                                    | 100%                                   |
| ELECTRIC INSURANCE                    | 93%                                     | 100%                                   | 100%                                   | 100%                                   |
| EMPLOYERS HOLDING INSURANCE           | 56%                                     | 86%                                    | 100%                                   | 100%                                   |
| ESIS                                  | 20%                                     | 38%                                    | 43%                                    | 75%                                    |
| EVEREST REINS HOLDINGS GROUP*         | 63%                                     | 100%                                   | 100%                                   | 80%                                    |
| FAIRFAX FINANCIAL GROUP               | 56%                                     | 67%                                    | 67%                                    | 100%                                   |
| FEDERATED MUTUAL INSURANCE            | 56%                                     | 83%                                    | 0%                                     | 60%                                    |
| FRANKENMUTH INSURANCE*                | 0%                                      | 100%                                   | 50%                                    | No filings                             |
| FUTURECOMP                            | 95%                                     | 77%                                    | 81%                                    | 100%                                   |
| GALLAGHER BASSETT SERVICES            | 67%                                     | 73%                                    | 66%                                    | 85%                                    |
| GREAT WEST INSURANCE*                 | 0%                                      | 67%                                    | 33%                                    | No filings                             |
| GUARD INSURANCE                       | 59%                                     | 83%                                    | 33%                                    | 50%                                    |
| HANNAFORD BROTHERS                    | 81%                                     | 79%                                    | 77%                                    | 88%                                    |