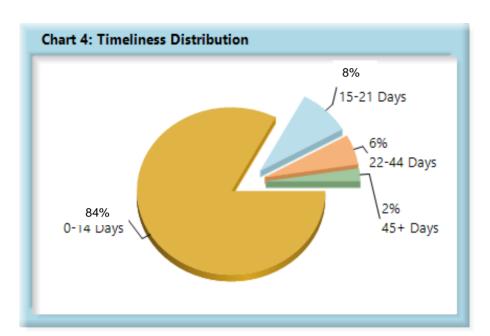

### **INITIAL INDEMNITY PAYMENTS**

| Within     | Table 6: Received |
|------------|-------------------|
| 3,671 84%  | 0-14 Days         |
| 336 8%     | 15-21 Days        |
| 245 6%     | 22-44 Days        |
| 108 2%     | 45+ Days          |
| 1 0%       | ? Days            |
| 4,361 100% | Total             |
| 4,361 10   | Total             |

<sup>\*</sup>The percentages may not always add to 100% due to rounding

| Table 7: Above vs Belo | ow Benchn | nark |
|------------------------|-----------|------|
| At/Above               | 21        | 28%  |
| Below                  | 54        | 72%  |
| Total                  | 75        | 100% |

### **Summary**

Injured workers in the State of Maine received a (84%) compliance rate of initial indemnity payments.

Although not at the benchmark in 2021, compliance has improved by 25 points since monitoring began, from 59% to 84%, resulting in Maine households receiving much-needed money on time.

On a broader level, timely initial indemnity payments are a key factor in controlling workers' compensation claim costs.

However, as can be seen in Chart 5, work still remains in this area. Analysis will continue to focus on identifying best practices follwed by those with high compliance rates in order to identify solutions that might help those at the other end of the spectrum to improve their results.