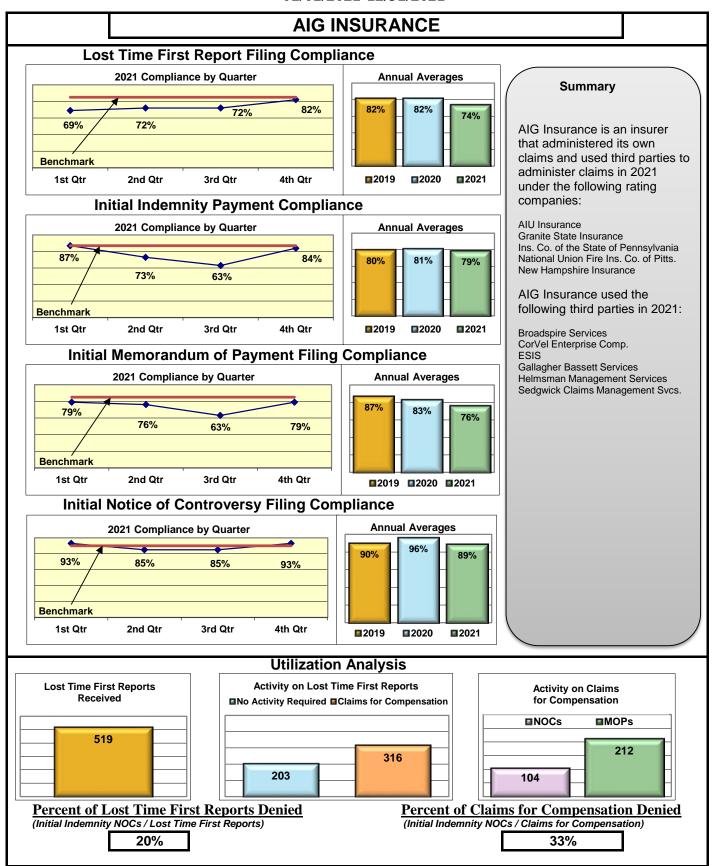

### **ENTITY OVERVIEW**

| Insurance Group                       | FROI<br>Compliance<br>Benchmark:<br>85% | PAY<br>Compliance<br>Benchmark:<br>87% | MOP<br>Compliance<br>Benchmark:<br>85% | NOC<br>Compliance<br>Benchmark:<br>90% |
|---------------------------------------|-----------------------------------------|----------------------------------------|----------------------------------------|----------------------------------------|
| A CARLA INCUIRANCE                    | 700/                                    | 0.40/                                  | 000/                                   | 000/                                   |
| ACADIA INSURANCE                      | 78%                                     | 91%                                    | 93%                                    | 86%                                    |
| ACCIDENT FUND INSURANCE*              | 43%                                     | 67%                                    | 11%                                    | 100%                                   |
| ACUITY MUTUAL INSURANCE*              | 50%                                     | 67%                                    | 67%                                    | No filings                             |
| AIG INSURANCE                         | 74%                                     | 79%                                    | 76%                                    | 89%                                    |
| AIM MUTUAL GROUP                      | 74%                                     | 84%                                    | 53%                                    | 100%                                   |
| ALLIANZ INSURANCE*                    | 0%                                      | No filings                             | No filings                             | No filings                             |
| ALTERNATIVE SERVICE CONCEPTS LLC*     | 0%                                      | No filings                             | No filings                             | 0%                                     |
| AMERICAN FINANCIAL GROUP*             | 71%                                     | 100%                                   | 67%                                    | 50%                                    |
| AMTRUST INSURANCE*                    | 23%                                     | 63%                                    | 25%                                    | 20%                                    |
| ARCH INSURANCE                        | 68%                                     | 66%                                    | 54%                                    | 94%                                    |
| BATH IRON WORKS                       | 96%                                     | 100%                                   | 97%                                    | 92%                                    |
| BENCHMARK INSURANCE*                  | 0%                                      | 0%                                     | 0%                                     | No filings                             |
| BERKLEY CASUALTY CO*                  | 0%                                      | No filings                             | No filings                             | No filings                             |
| BERKSHIRE HATHAWAY INSURANCE*         | 57%                                     | 0%                                     | 0%                                     | No filings                             |
| BROADSPIRE SERVICES                   | 77%                                     | 82%                                    | 76%                                    | 93%                                    |
| BROTHERHOOD MUTUAL INSURANCE COMPANY* | 50%                                     | 50%                                    | 50%                                    | No filings                             |
| CANNON COCHRAN MANAGEMENT SERVICES    | 70%                                     | 75%                                    | 56%                                    | 79%                                    |
| CAROLINA CASULTY INSURANCE*           | 33%                                     | 60%                                    | 60%                                    | No filings                             |
| CHESTERFIELD SERVICES*                | 33%                                     | 100%                                   | 100%                                   | No filings                             |
| CHUBB INSURANCE                       | 75%                                     | 75%                                    | 74%                                    | 92%                                    |
| CIANBRO CORPORATION*                  | 100%                                    | 0%                                     | 100%                                   | 100%                                   |
| CINCINNATI INSURANCE*                 | 22%                                     | 75%                                    | 75%                                    | 50%                                    |
| CNA INSURANCE                         | 64%                                     | 80%                                    | 70%                                    | 100%                                   |
| CONSTITUTION STATE SERVICES           | 25%                                     | 82%                                    | 59%                                    | No filings                             |
| CONTINENTAL INDEMNITY*                | 50%                                     | 0%                                     | No filings                             | 100%                                   |
| CORVEL ENTERPRISE COMP                | 62%                                     | 63%                                    | 51%                                    | 87%                                    |
| COTTINGHAM & BUTLER CLAIMS SERVICES   | 73%                                     | 54%                                    | 62%                                    | 100%                                   |
| CROSS INSURANCE                       | 91%                                     | 96%                                    | 94%                                    | 100%                                   |
| EASTERN ALLIANCE INSURANCE            | 77%                                     | 82%                                    | 84%                                    | 100%                                   |
| ELECTRIC INSURANCE                    | 93%                                     | 100%                                   | 100%                                   | 100%                                   |
| EMPLOYERS HOLDING INSURANCE           | 56%                                     | 86%                                    | 100%                                   | 100%                                   |
| ESIS                                  | 20%                                     | 38%                                    | 43%                                    | 75%                                    |
| EVEREST REINS HOLDINGS GROUP*         | 63%                                     | 100%                                   | 100%                                   | 80%                                    |
| FAIRFAX FINANCIAL GROUP               | 56%                                     | 67%                                    | 67%                                    | 100%                                   |
| FEDERATED MUTUAL INSURANCE            | 56%                                     | 83%                                    | 0%                                     | 60%                                    |
| FRANKENMUTH INSURANCE*                | 0%                                      | 100%                                   | 50%                                    | No filings                             |
| FUTURECOMP                            | 95%                                     | 77%                                    | 81%                                    | 100%                                   |
| GALLAGHER BASSETT SERVICES            | 67%                                     | 73%                                    | 66%                                    | 85%                                    |
| GREAT WEST INSURANCE*                 | 0%                                      | 67%                                    | 33%                                    | No filings                             |
| GUARD INSURANCE                       | 59%                                     | 83%                                    | 33%                                    | 50%                                    |
| HANNAFORD BROTHERS                    | 81%                                     | 79%                                    | 77%                                    | 88%                                    |

# Lost Time FROI and Initial Indemnity Payments Annual

| Insurance Company                                | Total Lost Time<br>FROIs Filed | Lost Time FROIs<br>Filed Timely | Compliance<br>Percentage | Total Initial<br>Indemnity<br>Payments Made | Initial Indemnity<br>Payments Made<br>Timely | Compliance<br>Percentage |
|--------------------------------------------------|--------------------------------|---------------------------------|--------------------------|---------------------------------------------|----------------------------------------------|--------------------------|
| ALLIANZ INSURANCE  AMERICAN INSURANCE            | FROIs Filed                    | Timely FROIs                    | Compliance               | Payments Made                               | Timely Payments                              | Compliance               |
| Total                                            | *                              | *                               | *                        | *                                           | *                                            | *                        |
| ALLIANZ INSURANCE TPA Administered Claims        |                                |                                 |                          |                                             |                                              |                          |
| CA190 GALLAGHER BASSETT SERVICES                 | 1                              | 0                               | 0%                       | No Filings                                  | No Filings                                   | No Filings               |
| TPA Total                                        | 1                              | 0                               | 0% ▼                     | No Filings                                  | No Filings                                   | No Filings               |
| ALLIANZ INSURANCE Group Total                    | 1                              | 0                               | 0% 🔻                     | No Filings                                  | No Filings                                   | No Filings               |
| ALTERNATIVE SERVICE CONCEPTS LLC                 | FROIs Filed                    | Timely FROIs                    | Compliance               | Payments Made                               | Timely Payments                              | Complianc                |
| CA012 ALTERNATIVE SERVICE CONCEPTS LLC           | 1                              | 0                               | 0%                       | No Filings                                  | No Filings                                   | No Filings               |
| Total                                            | 1                              | 0                               | 0% 🔻                     | No Filings                                  | No Filings                                   | No Filings               |
| ALTERNATIVE SERVICE CONCEPTS LLC Group Total     | 1                              | 0                               | 0%                       | No Filings                                  | No Filings                                   | No Filings               |
| AMERICAN FINANCIAL GROUP                         | FROIs Filed                    | Timely FROIs                    | Compliance               | Payments Made                               | Timely Payments                              | Complianc                |
| CA193 GREAT AMERICAN INSURANCE                   | 5                              | 2                               | 40%                      | 3                                           | 3                                            | 100%                     |
| CA267 NATIONAL INTERSTATE INSURANCE COMPANY      | 2                              | 2                               | 100%                     | No Filings                                  | No Filings                                   | No Filings               |
| CA379 VANLINER INSURANCE                         | 6                              | 5                               | 83%                      | No Filings                                  | No Filings                                   | No Filings               |
| Total                                            | 13                             | 9                               | 69%                      | 3                                           | 3                                            | 100%                     |
| AMERICAN FINANCIAL GROUP TPA Administered Claims |                                |                                 |                          |                                             |                                              |                          |
| CA323 THE AMERICAN EQUITY UNDERWRITERS           | 4                              | 3                               | 75%                      | No Filings                                  | No Filings                                   | No Filings               |
| TPA Total                                        | 4                              | 3                               | 75% ▼                    | No Filings                                  | No Filings                                   | No Filings               |
| AMERICAN FINANCIAL GROUP Group Total             | 17                             | 12                              | 71%                      | 3                                           | 3                                            | 100%                     |
| AMTRUST INSURANCE                                | FROIs Filed                    | Timely FROIs                    | Compliance               | Payments Made                               | Timely Payments                              | Complianc                |
| CA437 AMTURST NORTH AMERICA                      | 4                              | 1                               | 25%                      | 1                                           | 1                                            | 100%                     |
| CA490 SECURITY NATIONAL INSURANCE                | 1                              | 0                               | 0%                       | 1                                           | 0                                            | 0%                       |
| CA342 TECHNOLOGY INSURANCE                       | 15                             | 4                               | 27%                      | 3                                           | 2                                            | 67%                      |
| CA381 WESCO INSURANCE                            | 15                             | 3                               | 20%                      | 3                                           | 2                                            | 67%                      |
| Total                                            | 35                             | 8                               | 20% ▼                    | 8                                           | 5                                            | 63%                      |
| AMTRUST INSURANCE Group Total                    | 35                             | 8                               | 23%                      | 8                                           | 5                                            | 63%                      |