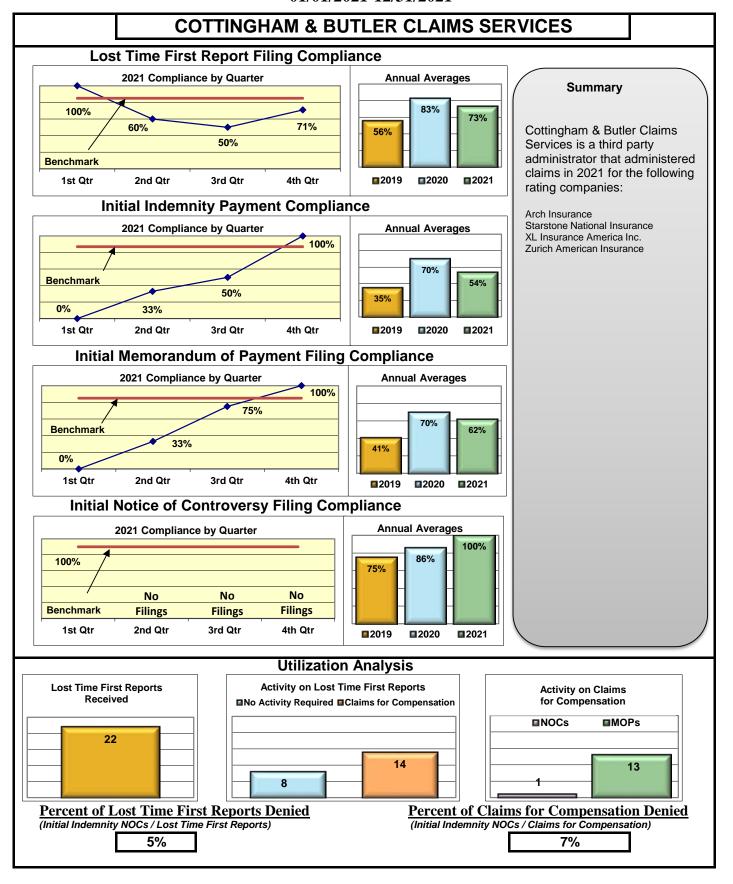

### **ENTITY OVERVIEW**

| Insurance Group                       | FROI<br>Compliance<br>Benchmark:<br>85% | PAY<br>Compliance<br>Benchmark:<br>87% | MOP<br>Compliance<br>Benchmark:<br>85% | NOC<br>Compliance<br>Benchmark:<br>90% |
|---------------------------------------|-----------------------------------------|----------------------------------------|----------------------------------------|----------------------------------------|
| A CARLA INCUIRANCE                    | 700/                                    | 0.40/                                  | 000/                                   | 000/                                   |
| ACADIA INSURANCE                      | 78%                                     | 91%                                    | 93%                                    | 86%                                    |
| ACCIDENT FUND INSURANCE*              | 43%                                     | 67%                                    | 11%                                    | 100%                                   |
| ACUITY MUTUAL INSURANCE*              | 50%                                     | 67%                                    | 67%                                    | No filings                             |
| AIG INSURANCE                         | 74%                                     | 79%                                    | 76%                                    | 89%                                    |
| AIM MUTUAL GROUP                      | 74%                                     | 84%                                    | 53%                                    | 100%                                   |
| ALLIANZ INSURANCE*                    | 0%                                      | No filings                             | No filings                             | No filings                             |
| ALTERNATIVE SERVICE CONCEPTS LLC*     | 0%                                      | No filings                             | No filings                             | 0%                                     |
| AMERICAN FINANCIAL GROUP*             | 71%                                     | 100%                                   | 67%                                    | 50%                                    |
| AMTRUST INSURANCE*                    | 23%                                     | 63%                                    | 25%                                    | 20%                                    |
| ARCH INSURANCE                        | 68%                                     | 66%                                    | 54%                                    | 94%                                    |
| BATH IRON WORKS                       | 96%                                     | 100%                                   | 97%                                    | 92%                                    |
| BENCHMARK INSURANCE*                  | 0%                                      | 0%                                     | 0%                                     | No filings                             |
| BERKLEY CASUALTY CO*                  | 0%                                      | No filings                             | No filings                             | No filings                             |
| BERKSHIRE HATHAWAY INSURANCE*         | 57%                                     | 0%                                     | 0%                                     | No filings                             |
| BROADSPIRE SERVICES                   | 77%                                     | 82%                                    | 76%                                    | 93%                                    |
| BROTHERHOOD MUTUAL INSURANCE COMPANY* | 50%                                     | 50%                                    | 50%                                    | No filings                             |
| CANNON COCHRAN MANAGEMENT SERVICES    | 70%                                     | 75%                                    | 56%                                    | 79%                                    |
| CAROLINA CASULTY INSURANCE*           | 33%                                     | 60%                                    | 60%                                    | No filings                             |
| CHESTERFIELD SERVICES*                | 33%                                     | 100%                                   | 100%                                   | No filings                             |
| CHUBB INSURANCE                       | 75%                                     | 75%                                    | 74%                                    | 92%                                    |
| CIANBRO CORPORATION*                  | 100%                                    | 0%                                     | 100%                                   | 100%                                   |
| CINCINNATI INSURANCE*                 | 22%                                     | 75%                                    | 75%                                    | 50%                                    |
| CNA INSURANCE                         | 64%                                     | 80%                                    | 70%                                    | 100%                                   |
| CONSTITUTION STATE SERVICES           | 25%                                     | 82%                                    | 59%                                    | No filings                             |
| CONTINENTAL INDEMNITY*                | 50%                                     | 0%                                     | No filings                             | 100%                                   |
| CORVEL ENTERPRISE COMP                | 62%                                     | 63%                                    | 51%                                    | 87%                                    |
| COTTINGHAM & BUTLER CLAIMS SERVICES   | 73%                                     | 54%                                    | 62%                                    | 100%                                   |
| CROSS INSURANCE                       | 91%                                     | 96%                                    | 94%                                    | 100%                                   |
| EASTERN ALLIANCE INSURANCE            | 77%                                     | 82%                                    | 84%                                    | 100%                                   |
| ELECTRIC INSURANCE                    | 93%                                     | 100%                                   | 100%                                   | 100%                                   |
| EMPLOYERS HOLDING INSURANCE           | 56%                                     | 86%                                    | 100%                                   | 100%                                   |
| ESIS                                  | 20%                                     | 38%                                    | 43%                                    | 75%                                    |
| EVEREST REINS HOLDINGS GROUP*         | 63%                                     | 100%                                   | 100%                                   | 80%                                    |
| FAIRFAX FINANCIAL GROUP               | 56%                                     | 67%                                    | 67%                                    | 100%                                   |
| FEDERATED MUTUAL INSURANCE            | 56%                                     | 83%                                    | 0%                                     | 60%                                    |
| FRANKENMUTH INSURANCE*                | 0%                                      | 100%                                   | 50%                                    | No filings                             |
| FUTURECOMP                            | 95%                                     | 77%                                    | 81%                                    | 100%                                   |
| GALLAGHER BASSETT SERVICES            | 67%                                     | 73%                                    | 66%                                    | 85%                                    |
| GREAT WEST INSURANCE*                 | 0%                                      | 67%                                    | 33%                                    | No filings                             |
| GUARD INSURANCE                       | 59%                                     | 83%                                    | 33%                                    | 50%                                    |
| HANNAFORD BROTHERS                    | 81%                                     | 79%                                    | 77%                                    | 88%                                    |