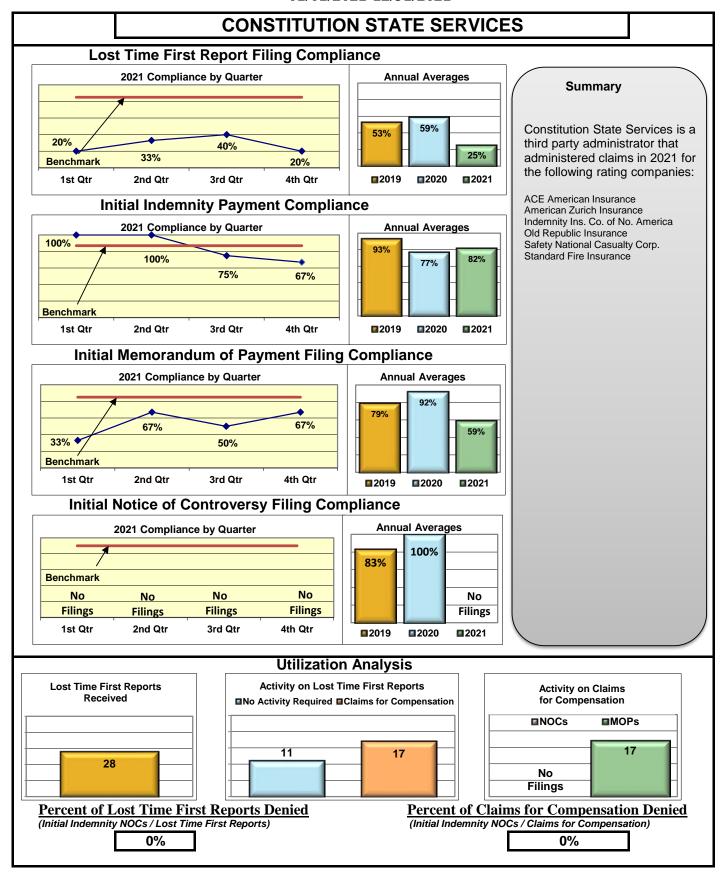

### **ENTITY OVERVIEW**

| Insurance Group                       | FROI<br>Compliance<br>Benchmark:<br>85% | PAY<br>Compliance<br>Benchmark:<br>87% | MOP<br>Compliance<br>Benchmark:<br>85% | NOC<br>Compliance<br>Benchmark:<br>90% |
|---------------------------------------|-----------------------------------------|----------------------------------------|----------------------------------------|----------------------------------------|
| A CARLA INCUIRANCE                    | 700/                                    | 0.40/                                  | 000/                                   | 000/                                   |
| ACADIA INSURANCE                      | 78%                                     | 91%                                    | 93%                                    | 86%                                    |
| ACCIDENT FUND INSURANCE*              | 43%                                     | 67%                                    | 11%                                    | 100%                                   |
| ACUITY MUTUAL INSURANCE*              | 50%                                     | 67%                                    | 67%                                    | No filings                             |
| AIG INSURANCE                         | 74%                                     | 79%                                    | 76%                                    | 89%                                    |
| AIM MUTUAL GROUP                      | 74%                                     | 84%                                    | 53%                                    | 100%                                   |
| ALLIANZ INSURANCE*                    | 0%                                      | No filings                             | No filings                             | No filings                             |
| ALTERNATIVE SERVICE CONCEPTS LLC*     | 0%                                      | No filings                             | No filings                             | 0%                                     |
| AMERICAN FINANCIAL GROUP*             | 71%                                     | 100%                                   | 67%                                    | 50%                                    |
| AMTRUST INSURANCE*                    | 23%                                     | 63%                                    | 25%                                    | 20%                                    |
| ARCH INSURANCE                        | 68%                                     | 66%                                    | 54%                                    | 94%                                    |
| BATH IRON WORKS                       | 96%                                     | 100%                                   | 97%                                    | 92%                                    |
| BENCHMARK INSURANCE*                  | 0%                                      | 0%                                     | 0%                                     | No filings                             |
| BERKLEY CASUALTY CO*                  | 0%                                      | No filings                             | No filings                             | No filings                             |
| BERKSHIRE HATHAWAY INSURANCE*         | 57%                                     | 0%                                     | 0%                                     | No filings                             |
| BROADSPIRE SERVICES                   | 77%                                     | 82%                                    | 76%                                    | 93%                                    |
| BROTHERHOOD MUTUAL INSURANCE COMPANY* | 50%                                     | 50%                                    | 50%                                    | No filings                             |
| CANNON COCHRAN MANAGEMENT SERVICES    | 70%                                     | 75%                                    | 56%                                    | 79%                                    |
| CAROLINA CASULTY INSURANCE*           | 33%                                     | 60%                                    | 60%                                    | No filings                             |
| CHESTERFIELD SERVICES*                | 33%                                     | 100%                                   | 100%                                   | No filings                             |
| CHUBB INSURANCE                       | 75%                                     | 75%                                    | 74%                                    | 92%                                    |
| CIANBRO CORPORATION*                  | 100%                                    | 0%                                     | 100%                                   | 100%                                   |
| CINCINNATI INSURANCE*                 | 22%                                     | 75%                                    | 75%                                    | 50%                                    |
| CNA INSURANCE                         | 64%                                     | 80%                                    | 70%                                    | 100%                                   |
| CONSTITUTION STATE SERVICES           | 25%                                     | 82%                                    | 59%                                    | No filings                             |
| CONTINENTAL INDEMNITY*                | 50%                                     | 0%                                     | No filings                             | 100%                                   |
| CORVEL ENTERPRISE COMP                | 62%                                     | 63%                                    | 51%                                    | 87%                                    |
| COTTINGHAM & BUTLER CLAIMS SERVICES   | 73%                                     | 54%                                    | 62%                                    | 100%                                   |
| CROSS INSURANCE                       | 91%                                     | 96%                                    | 94%                                    | 100%                                   |
| EASTERN ALLIANCE INSURANCE            | 77%                                     | 82%                                    | 84%                                    | 100%                                   |
| ELECTRIC INSURANCE                    | 93%                                     | 100%                                   | 100%                                   | 100%                                   |
| EMPLOYERS HOLDING INSURANCE           | 56%                                     | 86%                                    | 100%                                   | 100%                                   |
| ESIS                                  | 20%                                     | 38%                                    | 43%                                    | 75%                                    |
| EVEREST REINS HOLDINGS GROUP*         | 63%                                     | 100%                                   | 100%                                   | 80%                                    |
| FAIRFAX FINANCIAL GROUP               | 56%                                     | 67%                                    | 67%                                    | 100%                                   |
| FEDERATED MUTUAL INSURANCE            | 56%                                     | 83%                                    | 0%                                     | 60%                                    |
| FRANKENMUTH INSURANCE*                | 0%                                      | 100%                                   | 50%                                    | No filings                             |
| FUTURECOMP                            | 95%                                     | 77%                                    | 81%                                    | 100%                                   |
| GALLAGHER BASSETT SERVICES            | 67%                                     | 73%                                    | 66%                                    | 85%                                    |
| GREAT WEST INSURANCE*                 | 0%                                      | 67%                                    | 33%                                    | No filings                             |
| GUARD INSURANCE                       | 59%                                     | 83%                                    | 33%                                    | 50%                                    |
| HANNAFORD BROTHERS                    | 81%                                     | 79%                                    | 77%                                    | 88%                                    |