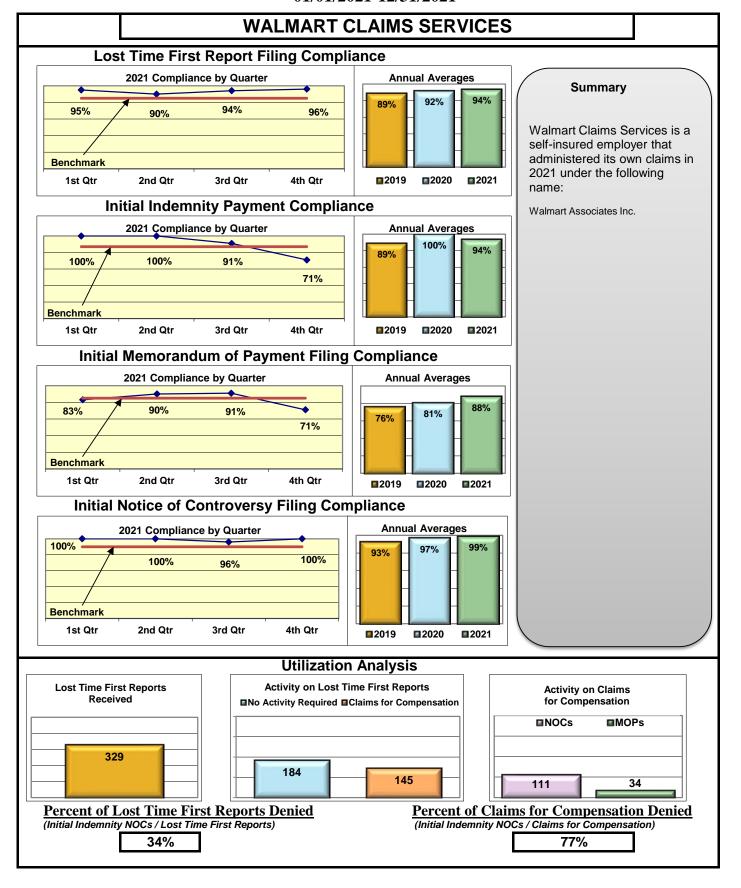

| Self-Insureds                       |     |      |     |     |  |  |  |  |
|-------------------------------------|-----|------|-----|-----|--|--|--|--|
| Bath Iron Works                     | 96% | 100% | 97% | 92% |  |  |  |  |
| Maine Municipal Association         | 95% | 92%  | 91% | 98% |  |  |  |  |
| Maine School Management Association | 93% | 94%  | 94% | 97% |  |  |  |  |
| Walmart Claims Services             | 94% | 94%  | 88% | 99% |  |  |  |  |