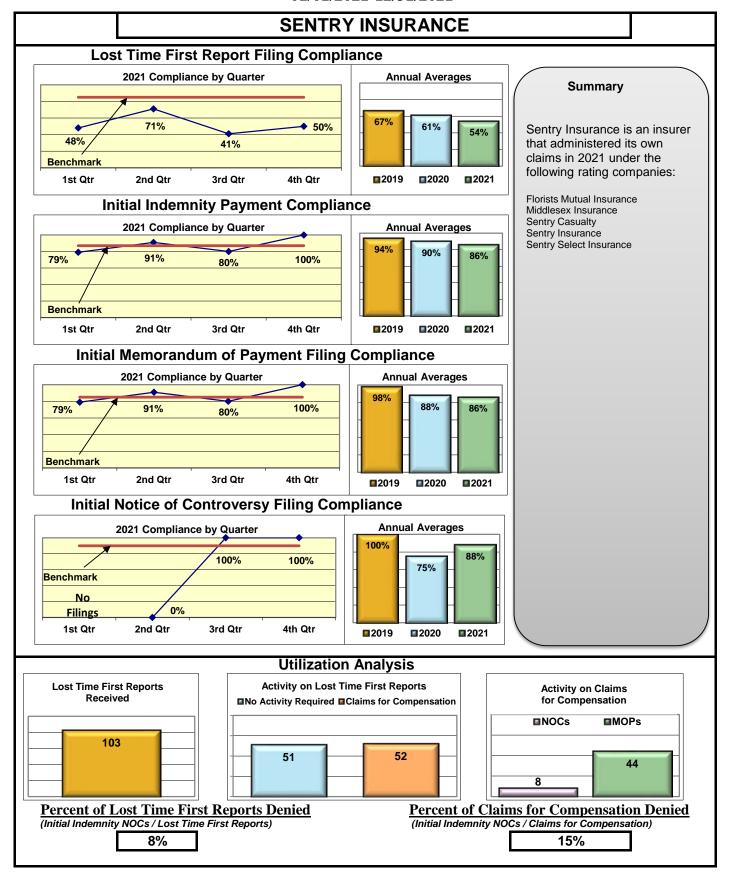

### **ENTITY OVERVIEW**

| Insurance Group                       | FROI<br>Compliance<br>Benchmark:<br>85% | PAY<br>Compliance<br>Benchmark:<br>87% | MOP<br>Compliance<br>Benchmark:<br>85% | NOC<br>Compliance<br>Benchmark:<br>90% |
|---------------------------------------|-----------------------------------------|----------------------------------------|----------------------------------------|----------------------------------------|
| A CARLA INCUIRANCE                    | 700/                                    | 0.40/                                  | 000/                                   | 000/                                   |
| ACADIA INSURANCE                      | 78%                                     | 91%                                    | 93%                                    | 86%                                    |
| ACCIDENT FUND INSURANCE*              | 43%                                     | 67%                                    | 11%                                    | 100%                                   |
| ACUITY MUTUAL INSURANCE*              | 50%                                     | 67%                                    | 67%                                    | No filings                             |
| AIG INSURANCE                         | 74%                                     | 79%                                    | 76%                                    | 89%                                    |
| AIM MUTUAL GROUP                      | 74%                                     | 84%                                    | 53%                                    | 100%                                   |
| ALLIANZ INSURANCE*                    | 0%                                      | No filings                             | No filings                             | No filings                             |
| ALTERNATIVE SERVICE CONCEPTS LLC*     | 0%                                      | No filings                             | No filings                             | 0%                                     |
| AMERICAN FINANCIAL GROUP*             | 71%                                     | 100%                                   | 67%                                    | 50%                                    |
| AMTRUST INSURANCE*                    | 23%                                     | 63%                                    | 25%                                    | 20%                                    |
| ARCH INSURANCE                        | 68%                                     | 66%                                    | 54%                                    | 94%                                    |
| BATH IRON WORKS                       | 96%                                     | 100%                                   | 97%                                    | 92%                                    |
| BENCHMARK INSURANCE*                  | 0%                                      | 0%                                     | 0%                                     | No filings                             |
| BERKLEY CASUALTY CO*                  | 0%                                      | No filings                             | No filings                             | No filings                             |
| BERKSHIRE HATHAWAY INSURANCE*         | 57%                                     | 0%                                     | 0%                                     | No filings                             |
| BROADSPIRE SERVICES                   | 77%                                     | 82%                                    | 76%                                    | 93%                                    |
| BROTHERHOOD MUTUAL INSURANCE COMPANY* | 50%                                     | 50%                                    | 50%                                    | No filings                             |
| CANNON COCHRAN MANAGEMENT SERVICES    | 70%                                     | 75%                                    | 56%                                    | 79%                                    |
| CAROLINA CASULTY INSURANCE*           | 33%                                     | 60%                                    | 60%                                    | No filings                             |
| CHESTERFIELD SERVICES*                | 33%                                     | 100%                                   | 100%                                   | No filings                             |
| CHUBB INSURANCE                       | 75%                                     | 75%                                    | 74%                                    | 92%                                    |
| CIANBRO CORPORATION*                  | 100%                                    | 0%                                     | 100%                                   | 100%                                   |
| CINCINNATI INSURANCE*                 | 22%                                     | 75%                                    | 75%                                    | 50%                                    |
| CNA INSURANCE                         | 64%                                     | 80%                                    | 70%                                    | 100%                                   |
| CONSTITUTION STATE SERVICES           | 25%                                     | 82%                                    | 59%                                    | No filings                             |
| CONTINENTAL INDEMNITY*                | 50%                                     | 0%                                     | No filings                             | 100%                                   |
| CORVEL ENTERPRISE COMP                | 62%                                     | 63%                                    | 51%                                    | 87%                                    |
| COTTINGHAM & BUTLER CLAIMS SERVICES   | 73%                                     | 54%                                    | 62%                                    | 100%                                   |
| CROSS INSURANCE                       | 91%                                     | 96%                                    | 94%                                    | 100%                                   |
| EASTERN ALLIANCE INSURANCE            | 77%                                     | 82%                                    | 84%                                    | 100%                                   |
| ELECTRIC INSURANCE                    | 93%                                     | 100%                                   | 100%                                   | 100%                                   |
| EMPLOYERS HOLDING INSURANCE           | 56%                                     | 86%                                    | 100%                                   | 100%                                   |
| ESIS                                  | 20%                                     | 38%                                    | 43%                                    | 75%                                    |
| EVEREST REINS HOLDINGS GROUP*         | 63%                                     | 100%                                   | 100%                                   | 80%                                    |
| FAIRFAX FINANCIAL GROUP               | 56%                                     | 67%                                    | 67%                                    | 100%                                   |
| FEDERATED MUTUAL INSURANCE            | 56%                                     | 83%                                    | 0%                                     | 60%                                    |
| FRANKENMUTH INSURANCE*                | 0%                                      | 100%                                   | 50%                                    | No filings                             |
| FUTURECOMP                            | 95%                                     | 77%                                    | 81%                                    | 100%                                   |
| GALLAGHER BASSETT SERVICES            | 67%                                     | 73%                                    | 66%                                    | 85%                                    |
| GREAT WEST INSURANCE*                 | 0%                                      | 67%                                    | 33%                                    | No filings                             |
| GUARD INSURANCE                       | 59%                                     | 83%                                    | 33%                                    | 50%                                    |
| HANNAFORD BROTHERS                    | 81%                                     | 79%                                    | 77%                                    | 88%                                    |

### **ENTITY OVERVIEW**

| Insurance Group                            | FROI<br>Compliance<br>Benchmark:<br>85% | PAY<br>Compliance<br>Benchmark:<br>87% | MOP<br>Compliance<br>Benchmark:<br>85% | NOC<br>Compliance<br>Benchmark:<br>90% |
|--------------------------------------------|-----------------------------------------|----------------------------------------|----------------------------------------|----------------------------------------|
| HANOVER INSURANCE                          | 55%                                     | 80%                                    | 80%                                    | 56%                                    |
| HARTFORD INSURANCE                         | 74%                                     | 88%                                    | 84%                                    | 97%                                    |
| HELMSMAN MANAGEMENT SERVICES               | 61%                                     | 76%                                    | 62%                                    | 82%                                    |
| LIBERTY MUTUAL INSURANCE                   | 62%                                     | 80%                                    | 71%                                    | 91%                                    |
| MAINE AUTOMOBILE DEALERS ASSOCIATION*      | 0%                                      | 13%                                    | 0%                                     | 0%                                     |
| MAINE EMPLOYERS' MUTUAL INSURANCE          | 70%                                     | 86%                                    | 45%                                    | 86%                                    |
| MAINE HEALTHCARE ASSOCIATION               | 61%                                     | 71%                                    | 73%                                    | 73%                                    |
| MAINE MOTOR TRANSPORT ASSOCIATION          | 96%                                     | 86%                                    | 90%                                    | 100%                                   |
| MAINE MUNICIPAL ASSOCIATION                | 95%                                     | 92%                                    | 91%                                    | 98%                                    |
| MAINE SCHOOL MANAGEMENT ASSOCIATION        | 93%                                     | 94%                                    | 94%                                    | 97%                                    |
| MARKEL CORP GROUP*                         | 40%                                     | 50%                                    | 50%                                    | 100%                                   |
| MATRIX ABSENCE MANAGEMENT                  | 42%                                     | 100%                                   | 0%                                     | 0%                                     |
| MEADOWBROOK INSURANCE*                     | 50%                                     | 100%                                   | 100%                                   | No filings                             |
| MITSUI SUMITOMO INS CO OF AMERICA*         | 0%                                      | No filings                             | No filings                             | 0%                                     |
| NATIONAL LIABILITY & FIRE INSURANCE*       | 100%                                    | No filings                             | No filings                             | No filings                             |
| NATIONWIDE INSURANCE*                      | 0%                                      | 100%                                   | 100%                                   | No filings                             |
| NEXT LEVEL ADMINISTRATOR LLC               | 25%                                     | 78%                                    | 11%                                    | 20%                                    |
| NGM INSURANCE*                             | 0%                                      | 100%                                   | 100%                                   | No filings                             |
| NORTH AMERICAN RISK SERVICES*              | 0%                                      | 100%                                   | 0%                                     | No filings                             |
| OLD REPUBLIC INSURANCE                     | 56%                                     | 63%                                    | 55%                                    | 61%                                    |
| PENNSYLVANIA MFG ASSN                      | 43%                                     | 56%                                    | 56%                                    | 91%                                    |
| PROTECTIVE INSURANCE                       | 69%                                     | 64%                                    | 82%                                    | 100%                                   |
| QBE INSURANCE GROUP                        | 72%                                     | 86%                                    | 100%                                   | 100%                                   |
| RYDER SERVICES*                            | 0%                                      | No filings                             | No filings                             | No filings                             |
| SAFETY NATIONAL CASUALTY CORP              | 72%                                     | 81%                                    | 67%                                    | 86%                                    |
| SEDGWICK CLAIMS MANAGEMENT SERVICES        | 85%                                     | 87%                                    | 88%                                    | 96%                                    |
| SENTRY INSURANCE                           | 54%                                     | 86%                                    | 86%                                    | 88%                                    |
| SERVICE AMERICAN INDEMNITY                 | 79%                                     | 82%                                    | 73%                                    | 86%                                    |
| SOMPO JAPAN INSURANCE*                     | 25%                                     | 100%                                   | 100%                                   | No filings                             |
| STARR INDEMNITY INSURANCE                  | 77%                                     | 80%                                    | 67%                                    | 93%                                    |
| STARSTONE NATIONAL INSURANCE*              | 25%                                     | No filings                             | No filings                             | No filings                             |
| STATE OF MAINE WORKERS' COMPENSATION TRUST | 86%                                     | 92%                                    | 81%                                    | 98%                                    |
| SYNERNET                                   | 91%                                     | 94%                                    | 85%                                    | 96%                                    |
| THE AMERICAN EQUITY UNDERWRITERS*          | 50%                                     | No filings                             | No filings                             | No filings                             |
| TOKIO MARINE INSURANCE*                    | 0%                                      | 0%                                     | 33%                                    | No filings                             |
| TRAVELERS INSURANCE                        | 33%                                     | 64%                                    | 52%                                    | 59%                                    |
| TYSON FOODS INC*                           | 67%                                     | 50%                                    | 100%                                   | 100%                                   |
| UTICA MUTUAL INSURANCE*                    | 33%                                     | 100%                                   | 100%                                   | No filings                             |
| WALMART CLAIMS SERVICES                    | 94%                                     | 94%                                    | 88%                                    | 99%                                    |
| XL INSURANCE                               | 80%                                     | 65%                                    | 65%                                    | 100%                                   |
| YORK RISK SERVICES                         | 90%                                     | 75%                                    | 75%                                    | 100%                                   |
| ZURICH INSURANCE                           | 68%                                     | 82%                                    | 81%                                    | 94%                                    |