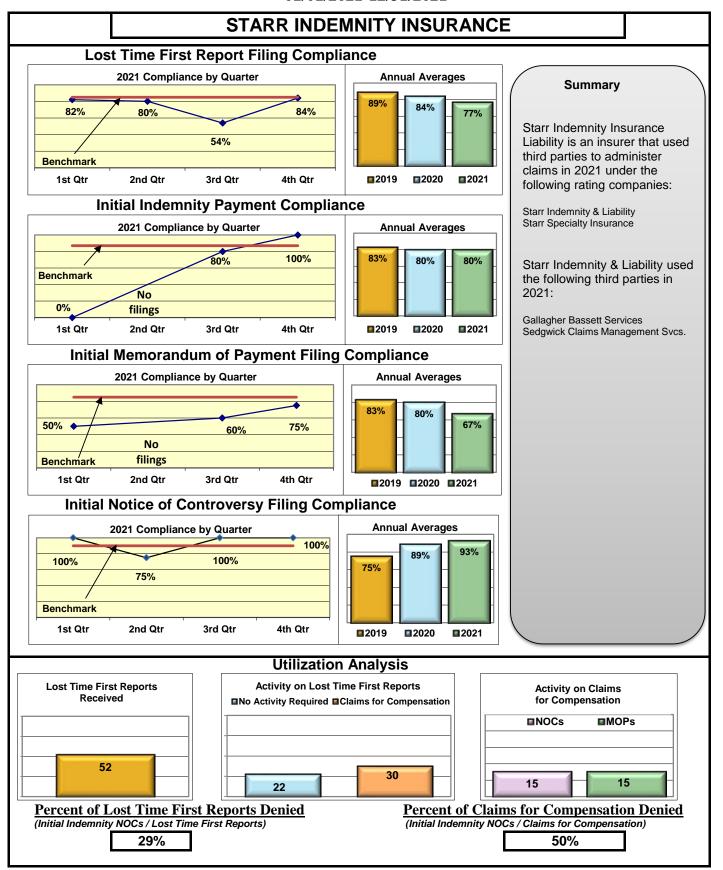

### **ENTITY OVERVIEW**

| Insurance Group                       | FROI<br>Compliance<br>Benchmark:<br>85% | PAY<br>Compliance<br>Benchmark:<br>87% | MOP<br>Compliance<br>Benchmark:<br>85% | NOC<br>Compliance<br>Benchmark:<br>90% |
|---------------------------------------|-----------------------------------------|----------------------------------------|----------------------------------------|----------------------------------------|
| A CARLA INCUIRANCE                    | 700/                                    | 0.40/                                  | 000/                                   | 000/                                   |
| ACADIA INSURANCE                      | 78%                                     | 91%                                    | 93%                                    | 86%                                    |
| ACCIDENT FUND INSURANCE*              | 43%                                     | 67%                                    | 11%                                    | 100%                                   |
| ACUITY MUTUAL INSURANCE*              | 50%                                     | 67%                                    | 67%                                    | No filings                             |
| AIG INSURANCE                         | 74%                                     | 79%                                    | 76%                                    | 89%                                    |
| AIM MUTUAL GROUP                      | 74%                                     | 84%                                    | 53%                                    | 100%                                   |
| ALLIANZ INSURANCE*                    | 0%                                      | No filings                             | No filings                             | No filings                             |
| ALTERNATIVE SERVICE CONCEPTS LLC*     | 0%                                      | No filings                             | No filings                             | 0%                                     |
| AMERICAN FINANCIAL GROUP*             | 71%                                     | 100%                                   | 67%                                    | 50%                                    |
| AMTRUST INSURANCE*                    | 23%                                     | 63%                                    | 25%                                    | 20%                                    |
| ARCH INSURANCE                        | 68%                                     | 66%                                    | 54%                                    | 94%                                    |
| BATH IRON WORKS                       | 96%                                     | 100%                                   | 97%                                    | 92%                                    |
| BENCHMARK INSURANCE*                  | 0%                                      | 0%                                     | 0%                                     | No filings                             |
| BERKLEY CASUALTY CO*                  | 0%                                      | No filings                             | No filings                             | No filings                             |
| BERKSHIRE HATHAWAY INSURANCE*         | 57%                                     | 0%                                     | 0%                                     | No filings                             |
| BROADSPIRE SERVICES                   | 77%                                     | 82%                                    | 76%                                    | 93%                                    |
| BROTHERHOOD MUTUAL INSURANCE COMPANY* | 50%                                     | 50%                                    | 50%                                    | No filings                             |
| CANNON COCHRAN MANAGEMENT SERVICES    | 70%                                     | 75%                                    | 56%                                    | 79%                                    |
| CAROLINA CASULTY INSURANCE*           | 33%                                     | 60%                                    | 60%                                    | No filings                             |
| CHESTERFIELD SERVICES*                | 33%                                     | 100%                                   | 100%                                   | No filings                             |
| CHUBB INSURANCE                       | 75%                                     | 75%                                    | 74%                                    | 92%                                    |
| CIANBRO CORPORATION*                  | 100%                                    | 0%                                     | 100%                                   | 100%                                   |
| CINCINNATI INSURANCE*                 | 22%                                     | 75%                                    | 75%                                    | 50%                                    |
| CNA INSURANCE                         | 64%                                     | 80%                                    | 70%                                    | 100%                                   |
| CONSTITUTION STATE SERVICES           | 25%                                     | 82%                                    | 59%                                    | No filings                             |
| CONTINENTAL INDEMNITY*                | 50%                                     | 0%                                     | No filings                             | 100%                                   |
| CORVEL ENTERPRISE COMP                | 62%                                     | 63%                                    | 51%                                    | 87%                                    |
| COTTINGHAM & BUTLER CLAIMS SERVICES   | 73%                                     | 54%                                    | 62%                                    | 100%                                   |
| CROSS INSURANCE                       | 91%                                     | 96%                                    | 94%                                    | 100%                                   |
| EASTERN ALLIANCE INSURANCE            | 77%                                     | 82%                                    | 84%                                    | 100%                                   |
| ELECTRIC INSURANCE                    | 93%                                     | 100%                                   | 100%                                   | 100%                                   |
| EMPLOYERS HOLDING INSURANCE           | 56%                                     | 86%                                    | 100%                                   | 100%                                   |
| ESIS                                  | 20%                                     | 38%                                    | 43%                                    | 75%                                    |
| EVEREST REINS HOLDINGS GROUP*         | 63%                                     | 100%                                   | 100%                                   | 80%                                    |
| FAIRFAX FINANCIAL GROUP               | 56%                                     | 67%                                    | 67%                                    | 100%                                   |
| FEDERATED MUTUAL INSURANCE            | 56%                                     | 83%                                    | 0%                                     | 60%                                    |
| FRANKENMUTH INSURANCE*                | 0%                                      | 100%                                   | 50%                                    | No filings                             |
| FUTURECOMP                            | 95%                                     | 77%                                    | 81%                                    | 100%                                   |
| GALLAGHER BASSETT SERVICES            | 67%                                     | 73%                                    | 66%                                    | 85%                                    |
| GREAT WEST INSURANCE*                 | 0%                                      | 67%                                    | 33%                                    | No filings                             |
| GUARD INSURANCE                       | 59%                                     | 83%                                    | 33%                                    | 50%                                    |
| HANNAFORD BROTHERS                    | 81%                                     | 79%                                    | 77%                                    | 88%                                    |

### **ENTITY OVERVIEW**

| Insurance Group                            | FROI<br>Compliance<br>Benchmark:<br>85% | PAY<br>Compliance<br>Benchmark:<br>87% | MOP<br>Compliance<br>Benchmark:<br>85% | NOC<br>Compliance<br>Benchmark:<br>90% |
|--------------------------------------------|-----------------------------------------|----------------------------------------|----------------------------------------|----------------------------------------|
| HANOVER INSURANCE                          | 55%                                     | 80%                                    | 80%                                    | 56%                                    |
| HARTFORD INSURANCE                         | 74%                                     | 88%                                    | 84%                                    | 97%                                    |
| HELMSMAN MANAGEMENT SERVICES               | 61%                                     | 76%                                    | 62%                                    | 82%                                    |
| LIBERTY MUTUAL INSURANCE                   | 62%                                     | 80%                                    | 71%                                    | 91%                                    |
| MAINE AUTOMOBILE DEALERS ASSOCIATION*      | 0%                                      | 13%                                    | 0%                                     | 0%                                     |
| MAINE EMPLOYERS' MUTUAL INSURANCE          | 70%                                     | 86%                                    | 45%                                    | 86%                                    |
| MAINE HEALTHCARE ASSOCIATION               | 61%                                     | 71%                                    | 73%                                    | 73%                                    |
| MAINE MOTOR TRANSPORT ASSOCIATION          | 96%                                     | 86%                                    | 90%                                    | 100%                                   |
| MAINE MUNICIPAL ASSOCIATION                | 95%                                     | 92%                                    | 91%                                    | 98%                                    |
| MAINE SCHOOL MANAGEMENT ASSOCIATION        | 93%                                     | 94%                                    | 94%                                    | 97%                                    |
| MARKEL CORP GROUP*                         | 40%                                     | 50%                                    | 50%                                    | 100%                                   |
| MATRIX ABSENCE MANAGEMENT                  | 42%                                     | 100%                                   | 0%                                     | 0%                                     |
| MEADOWBROOK INSURANCE*                     | 50%                                     | 100%                                   | 100%                                   | No filings                             |
| MITSUI SUMITOMO INS CO OF AMERICA*         | 0%                                      | No filings                             | No filings                             | 0%                                     |
| NATIONAL LIABILITY & FIRE INSURANCE*       | 100%                                    | No filings                             | No filings                             | No filings                             |
| NATIONWIDE INSURANCE*                      | 0%                                      | 100%                                   | 100%                                   | No filings                             |
| NEXT LEVEL ADMINISTRATOR LLC               | 25%                                     | 78%                                    | 11%                                    | 20%                                    |
| NGM INSURANCE*                             | 0%                                      | 100%                                   | 100%                                   | No filings                             |
| NORTH AMERICAN RISK SERVICES*              | 0%                                      | 100%                                   | 0%                                     | No filings                             |
| OLD REPUBLIC INSURANCE                     | 56%                                     | 63%                                    | 55%                                    | 61%                                    |
| PENNSYLVANIA MFG ASSN                      | 43%                                     | 56%                                    | 56%                                    | 91%                                    |
| PROTECTIVE INSURANCE                       | 69%                                     | 64%                                    | 82%                                    | 100%                                   |
| QBE INSURANCE GROUP                        | 72%                                     | 86%                                    | 100%                                   | 100%                                   |
| RYDER SERVICES*                            | 0%                                      | No filings                             | No filings                             | No filings                             |
| SAFETY NATIONAL CASUALTY CORP              | 72%                                     | 81%                                    | 67%                                    | 86%                                    |
| SEDGWICK CLAIMS MANAGEMENT SERVICES        | 85%                                     | 87%                                    | 88%                                    | 96%                                    |
| SENTRY INSURANCE                           | 54%                                     | 86%                                    | 86%                                    | 88%                                    |
| SERVICE AMERICAN INDEMNITY                 | 79%                                     | 82%                                    | 73%                                    | 86%                                    |
| SOMPO JAPAN INSURANCE*                     | 25%                                     | 100%                                   | 100%                                   | No filings                             |
| STARR INDEMNITY INSURANCE                  | 77%                                     | 80%                                    | 67%                                    | 93%                                    |
| STARSTONE NATIONAL INSURANCE*              | 25%                                     | No filings                             | No filings                             | No filings                             |
| STATE OF MAINE WORKERS' COMPENSATION TRUST | 86%                                     | 92%                                    | 81%                                    | 98%                                    |
| SYNERNET                                   | 91%                                     | 94%                                    | 85%                                    | 96%                                    |
| THE AMERICAN EQUITY UNDERWRITERS*          | 50%                                     | No filings                             | No filings                             | No filings                             |
| TOKIO MARINE INSURANCE*                    | 0%                                      | 0%                                     | 33%                                    | No filings                             |
| TRAVELERS INSURANCE                        | 33%                                     | 64%                                    | 52%                                    | 59%                                    |
| TYSON FOODS INC*                           | 67%                                     | 50%                                    | 100%                                   | 100%                                   |
| UTICA MUTUAL INSURANCE*                    | 33%                                     | 100%                                   | 100%                                   | No filings                             |
| WALMART CLAIMS SERVICES                    | 94%                                     | 94%                                    | 88%                                    | 99%                                    |
| XL INSURANCE                               | 80%                                     | 65%                                    | 65%                                    | 100%                                   |
| YORK RISK SERVICES                         | 90%                                     | 75%                                    | 75%                                    | 100%                                   |
| ZURICH INSURANCE                           | 68%                                     | 82%                                    | 81%                                    | 94%                                    |