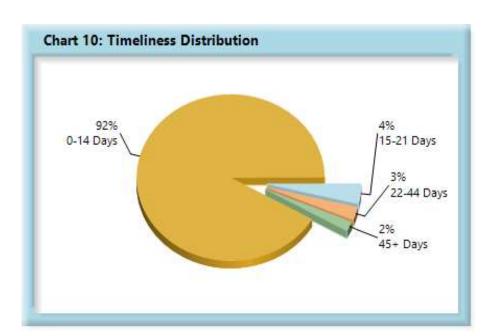

### D. Initial Indemnity Notice of Controversy Filings

The Board's benchmark for initial indemnity Notice of Controversy (NOC) filings within 14 days is 90%.

• **Benchmark Exceeded.** Ninety-two percent (92%) of initial indemnity NOC filings were within 14 days.

### INITIAL INDEMNITY NOTICE OF CONTROVERSY FILINGS

| Table 10: Received \ | Within |      |
|----------------------|--------|------|
| 0-14 Days            | 3,306  | 92%  |
| 15-21 Days           | 143    | 4%   |
| 22-44 Days           | 92     | 3%   |
| 45+ Days             | 69     | 2%   |
| ? Days               | 1      | 0%   |
| Total                | 3,611  | 100% |