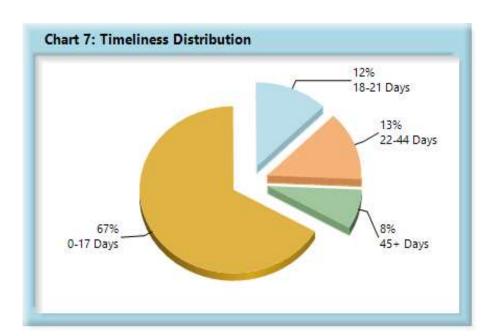

### INITIAL MEMORANDUM OF PAYMENT FILINGS

| Table 8: Received W | ithin |      |
|---------------------|-------|------|
| 0-17 Days           | 2,903 | 67%  |
| 18-21 Days          | 543   | 12%  |
| 22-44 Days          | 581   | 13%  |
| 45+ Days            | 333   | 8%   |
| ? Days              | 1     | 0%   |
| Total               | 4,361 | 100% |

### Summary

Studies by the Workers' Compensation Research Institute indicate that proper claims administration and timely payment of claims reduces both the overall cost of claims and also the time required to process a claim through the dispute resolution system.

As can be seen in Chart 7, the benchmark is not being met at an aggregate level, and as Chart 8 indicates, seventy-one percent of all insurers are below benchmark, showing a significant opportunity for improvement going forward.

While a Memorandum of Payment filing does not have the same tangible benefit to the injured employee as the payment itself, it is a key indicator of how well insurers are complying with the administrative requirements of the Act.