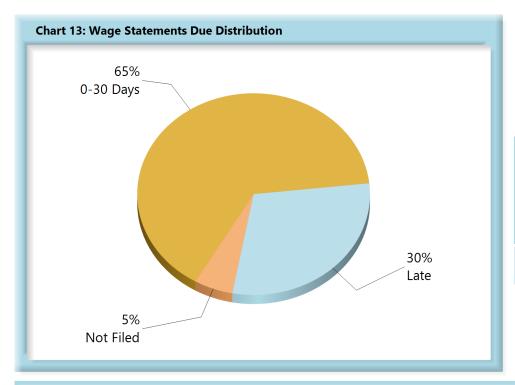

• **Benchmark Not Met.** Sixty-five percent (65%) of wage forms were received within 30 days and sixty-four percent (64%) of fringe benefit forms were received within 30 days.

### **WAGE INFORMATION**

| Table 5: Wage Sta | tements [ | Due  |
|-------------------|-----------|------|
| 0-30 Days         | 6,377     | 65%  |
| Late              | 2,912     | 30%  |
| Not Filed         | 530       | 5%   |
| Total             | 9,819     | 100% |

\*The percentages may not always add to 100% due to rounding

Wage Statement(s) Received: 2,198 (70%) of the 3,130 Wage Statement(s) that were received this quarter were filed timely, 932 (30%) were filed late.