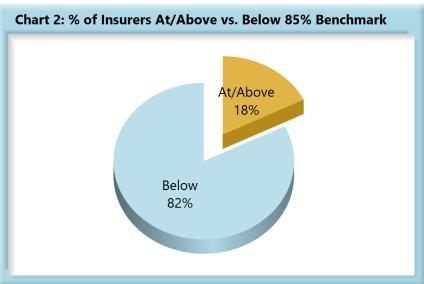

\*The percentages may not always add to 100% due to rounding

| Table 5: Above vs. | Below Ber | nchmark |
|--------------------|-----------|---------|
| At/Above           | 15        | 18%     |
| Below              | 70        | 82%     |
| Total              | 85        | 100%    |

### **Summary**

The Board received 15,848 lost time first reports. This represents 2,783 more reports than in 2020.

The 2021 compliance rate of 78% for lost time first report filings declined 4% from the 2020 compliance rate. As can be seen on Chart 2, 18% of insurers were at or above the benchmark in 2021, a decrease from 2020, which had 23% at or above the benchmark.