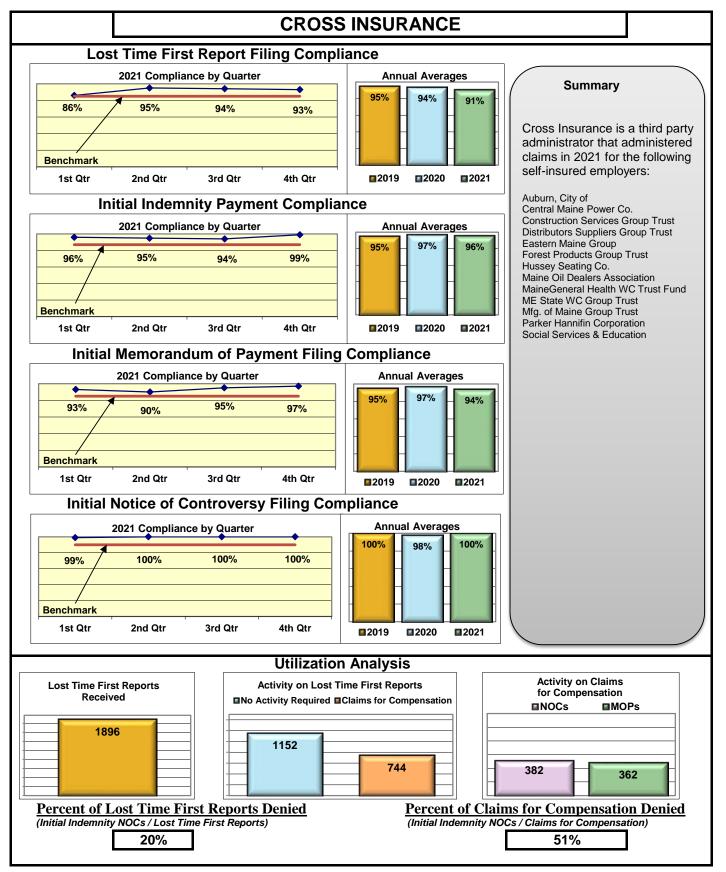

| Insurers/TPAs                       |     |      |      |      |  |  |  |  |
|-------------------------------------|-----|------|------|------|--|--|--|--|
| Cross Insurance                     | 91% | 96%  | 94%  | 100% |  |  |  |  |
| Electric Insurance                  | 93% | 100% | 100% | 100% |  |  |  |  |
| Sedgwick Claims Management Services | 85% | 87%  | 88%  | 96%  |  |  |  |  |
| Synernet                            | 91% | 94%  | 85%  | 96%  |  |  |  |  |