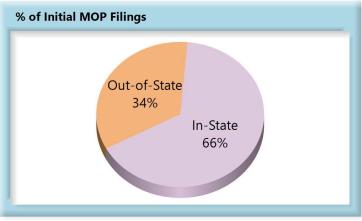

# In-State vs. Out-of-State Comparisons

As can be seen in the charts below, In-State insurers out-perform their Out-of-State counterparts in all four benchmarks. In-State insurers also make up roughly two-thirds of all filings.