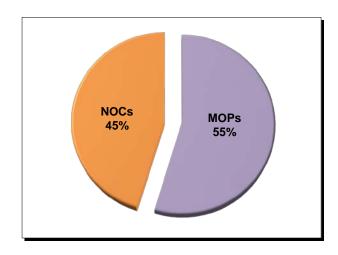

#### **Summary**

Of the 15,848 lost time First Report filings in 2021, 50% resulted in the employee returning to work within the waiting period. Also, 23% of all lost time First Reports and 45% of all claims for compensation were "denied" in 2021.

**Chart 15 Distribution of Lost Time First Reports** 

Table 14 % of Lost Time First Reports Denied
(Initial Indemnity NOCs / Lost Time First Reports)

| 2021 | 23% |
|------|-----|
| 2020 | 23% |
| 2019 | 20% |

Table 15 % of Claims for Compensation Denied

(Initial Indemnity NOCs / Claims for Compensation)

| 2021 | 45% |
|------|-----|
| 2020 | 43% |
| 2019 | 43% |

Chart 16 Lost Time First Reports Analysis

**Chart 17 Claims for Compensation Analysis** 