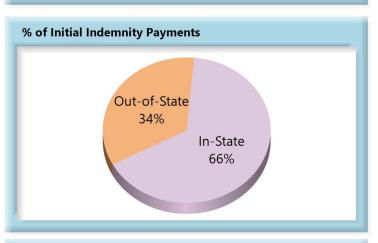

#### **B.** Initial Indemnity Payments

The Board's benchmark for initial indemnity payments within 14 days is 87%.

• **Benchmark Not Met.** Eighty-four percent (84%) of initial indemnity payments were within 14 days.

### **INITIAL INDEMNITY PAYMENTS**

| Within     | Table 6: Received |
|------------|-------------------|
| 3,671 84%  | 0-14 Days         |
| 336 8%     | 15-21 Days        |
| 245 6%     | 22-44 Days        |
| 108 2%     | 45+ Days          |
| 1 0%       | ? Days            |
| 4,361 100% | Total             |
| 4,361 10   | Total             |

# In-State vs. Out-of-State Comparisons

As can be seen in the charts below, In-State insurers out-perform their Out-of-State counterparts in all four benchmarks. In-State insurers also make up roughly two-thirds of all filings.