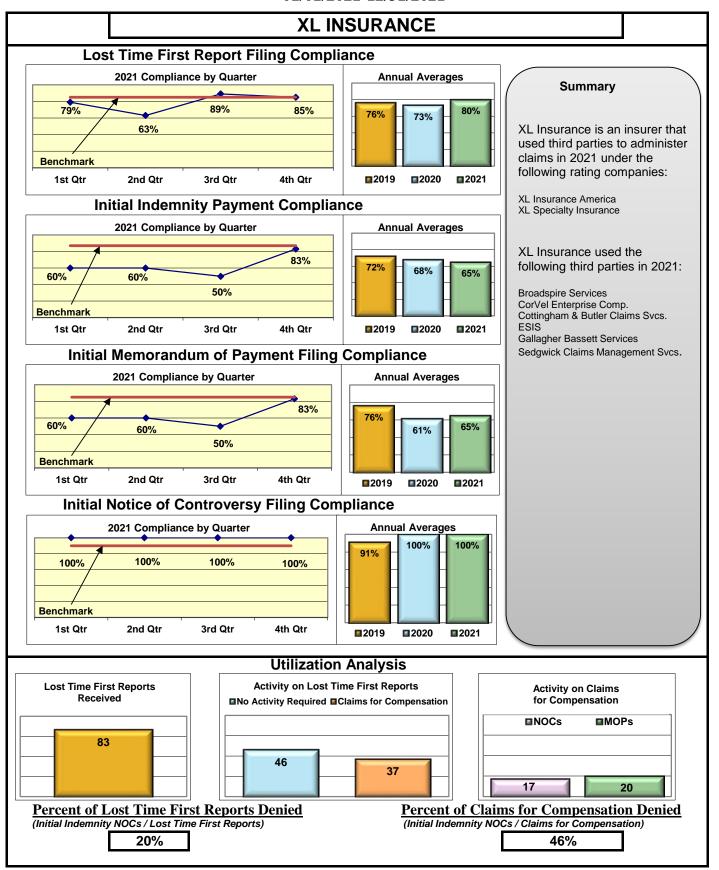

### **ENTITY OVERVIEW**

| Insurance Group                            | FROI<br>Compliance<br>Benchmark:<br>85% | PAY<br>Compliance<br>Benchmark:<br>87% | MOP<br>Compliance<br>Benchmark:<br>85% | NOC<br>Compliance<br>Benchmark:<br>90% |
|--------------------------------------------|-----------------------------------------|----------------------------------------|----------------------------------------|----------------------------------------|
| HANOVER INSURANCE                          | 55%                                     | 80%                                    | 80%                                    | 56%                                    |
| HARTFORD INSURANCE                         | 74%                                     | 88%                                    | 84%                                    | 97%                                    |
| HELMSMAN MANAGEMENT SERVICES               | 61%                                     | 76%                                    | 62%                                    | 82%                                    |
| LIBERTY MUTUAL INSURANCE                   | 62%                                     | 80%                                    | 71%                                    | 91%                                    |
| MAINE AUTOMOBILE DEALERS ASSOCIATION*      | 0%                                      | 13%                                    | 0%                                     | 0%                                     |
| MAINE EMPLOYERS' MUTUAL INSURANCE          | 70%                                     | 86%                                    | 45%                                    | 86%                                    |
| MAINE HEALTHCARE ASSOCIATION               | 61%                                     | 71%                                    | 73%                                    | 73%                                    |
| MAINE MOTOR TRANSPORT ASSOCIATION          | 96%                                     | 86%                                    | 90%                                    | 100%                                   |
| MAINE MUNICIPAL ASSOCIATION                | 95%                                     | 92%                                    | 91%                                    | 98%                                    |
| MAINE SCHOOL MANAGEMENT ASSOCIATION        | 93%                                     | 94%                                    | 94%                                    | 97%                                    |
| MARKEL CORP GROUP*                         | 40%                                     | 50%                                    | 50%                                    | 100%                                   |
| MATRIX ABSENCE MANAGEMENT                  | 42%                                     | 100%                                   | 0%                                     | 0%                                     |
| MEADOWBROOK INSURANCE*                     | 50%                                     | 100%                                   | 100%                                   | No filings                             |
| MITSUI SUMITOMO INS CO OF AMERICA*         | 0%                                      | No filings                             | No filings                             | 0%                                     |
| NATIONAL LIABILITY & FIRE INSURANCE*       | 100%                                    | No filings                             | No filings                             | No filings                             |
| NATIONWIDE INSURANCE*                      | 0%                                      | 100%                                   | 100%                                   | No filings                             |
| NEXT LEVEL ADMINISTRATOR LLC               | 25%                                     | 78%                                    | 11%                                    | 20%                                    |
| NGM INSURANCE*                             | 0%                                      | 100%                                   | 100%                                   | No filings                             |
| NORTH AMERICAN RISK SERVICES*              | 0%                                      | 100%                                   | 0%                                     | No filings                             |
| OLD REPUBLIC INSURANCE                     | 56%                                     | 63%                                    | 55%                                    | 61%                                    |
| PENNSYLVANIA MFG ASSN                      | 43%                                     | 56%                                    | 56%                                    | 91%                                    |
| PROTECTIVE INSURANCE                       | 69%                                     | 64%                                    | 82%                                    | 100%                                   |
| QBE INSURANCE GROUP                        | 72%                                     | 86%                                    | 100%                                   | 100%                                   |
| RYDER SERVICES*                            | 0%                                      | No filings                             | No filings                             | No filings                             |
| SAFETY NATIONAL CASUALTY CORP              | 72%                                     | 81%                                    | 67%                                    | 86%                                    |
| SEDGWICK CLAIMS MANAGEMENT SERVICES        | 85%                                     | 87%                                    | 88%                                    | 96%                                    |
| SENTRY INSURANCE                           | 54%                                     | 86%                                    | 86%                                    | 88%                                    |
| SERVICE AMERICAN INDEMNITY                 | 79%                                     | 82%                                    | 73%                                    | 86%                                    |
| SOMPO JAPAN INSURANCE*                     | 25%                                     | 100%                                   | 100%                                   | No filings                             |
| STARR INDEMNITY INSURANCE                  | 77%                                     | 80%                                    | 67%                                    | 93%                                    |
| STARSTONE NATIONAL INSURANCE*              | 25%                                     | No filings                             | No filings                             | No filings                             |
| STATE OF MAINE WORKERS' COMPENSATION TRUST | 86%                                     | 92%                                    | 81%                                    | 98%                                    |
| SYNERNET                                   | 91%                                     | 94%                                    | 85%                                    | 96%                                    |
| THE AMERICAN EQUITY UNDERWRITERS*          | 50%                                     | No filings                             | No filings                             | No filings                             |
| TOKIO MARINE INSURANCE*                    | 0%                                      | 0%                                     | 33%                                    | No filings                             |
| TRAVELERS INSURANCE                        | 33%                                     | 64%                                    | 52%                                    | 59%                                    |
| TYSON FOODS INC*                           | 67%                                     | 50%                                    | 100%                                   | 100%                                   |
| UTICA MUTUAL INSURANCE*                    | 33%                                     | 100%                                   | 100%                                   | No filings                             |
| WALMART CLAIMS SERVICES                    | 94%                                     | 94%                                    | 88%                                    | 99%                                    |
| XL INSURANCE                               | 80%                                     | 65%                                    | 65%                                    | 100%                                   |
| YORK RISK SERVICES                         | 90%                                     | 75%                                    | 75%                                    | 100%                                   |
| ZURICH INSURANCE                           | 68%                                     | 82%                                    | 81%                                    | 94%                                    |