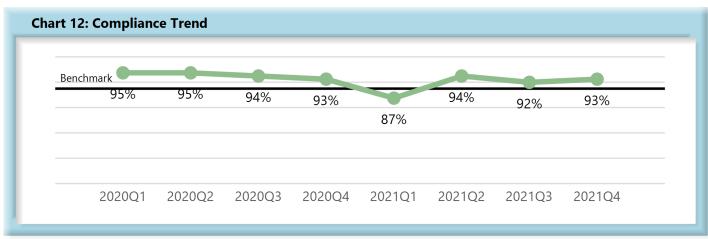

#### **Compliance Benchmark Tracking**

|        | Number of Days | Benchmark | 1Q20 | 2Q20 | 3Q20 | 4Q20 | 1Q21 | 2Q21 | 3Q21 | 4Q21 |
|--------|----------------|-----------|------|------|------|------|------|------|------|------|
| FROIs  | 7              | 85%       | 83%  | 85%  | 83%  | 80%  | 78%  | 80%  | 79%  | 79%  |
| PAYs   | 14             | 87%       | 85%  | 90%  | 88%  | 88%  | 84%  | 84%  | 84%  | 86%  |
| MOPs   | 17             | 85%       | 84%  | 84%  | 85%  | 74%  | 67%  | 64%  | 67%  | 69%  |
| NOCs   | 14             | 90%       | 95%  | 95%  | 94%  | 93%  | 87%  | 94%  | 92%  | 93%  |
| WAGE   | 30             | 75%       | 73%  | 72%  | 73%  | 67%  | 66%  | 69%  | 65%  | 63%  |
| FRINGE | 30             | 75%       | 72%  | 72%  | 71%  | 65%  | 64%  | 67%  | 64%  | 63%  |