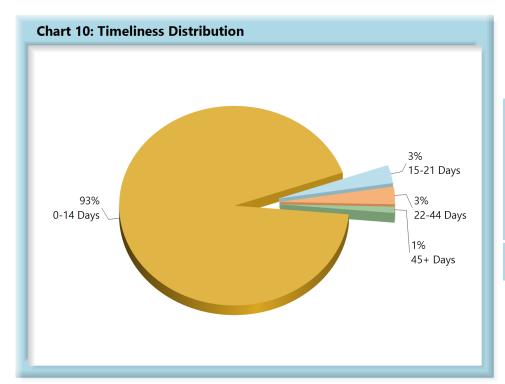

### **INITIAL INDEMNITY NOTICE OF CONTROVERSY FILINGS**

| Table 4: Received Within |       |      |  |  |  |  |  |
|--------------------------|-------|------|--|--|--|--|--|
| 0-14 Days                | 1,017 | 93%  |  |  |  |  |  |
| 15-21 Days               | 32    | 3%   |  |  |  |  |  |
| 22-44 Days               | 31    | 3%   |  |  |  |  |  |
| 45+ Days                 | 11    | 1%   |  |  |  |  |  |
| ? Days                   | 0     | 0%   |  |  |  |  |  |
| Total                    | 1,091 | 100% |  |  |  |  |  |

\*The percentages may not always add to 100% due to rounding