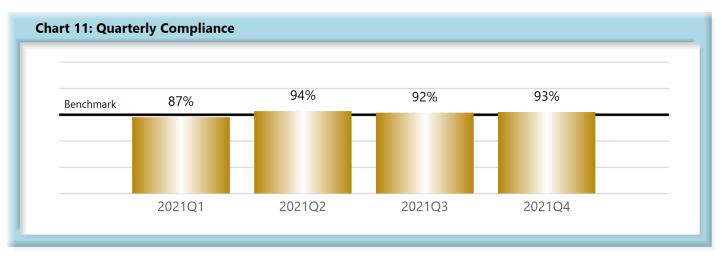

|        | Number of Days | Benchmark | 1Q20 | 2Q20 | 3Q20 | 4Q20 | 1Q21 | 2Q21 | 3Q21 | 4Q21 |
|--------|----------------|-----------|------|------|------|------|------|------|------|------|
| FROIs  | 7              | 85%       | 83%  | 85%  | 83%  | 80%  | 78%  | 80%  | 79%  | 79%  |
| PAYs   | 14             | 87%       | 85%  | 90%  | 88%  | 88%  | 84%  | 84%  | 84%  | 86%  |
| MOPs   | 17             | 85%       | 84%  | 84%  | 85%  | 74%  | 67%  | 64%  | 67%  | 69%  |
| NOCs   | 14             | 90%       | 95%  | 95%  | 94%  | 93%  | 87%  | 94%  | 92%  | 93%  |
| WAGE   | 30             | 75%       | 73%  | 72%  | 73%  | 67%  | 66%  | 69%  | 65%  | 63%  |
| FRINGE | 30             | 75%       | 72%  | 72%  | 71%  | 65%  | 64%  | 67%  | 64%  | 63%  |

#### E. Initial Indemnity Notice of Controversy (NOC) Filings

• Compliance with this benchmark exists when the NOC is filed (accepted EDI transaction, with or without errors) within 14 days after the employer receives notice or knowledge of the incapacity or death. Measurement excludes filings submitted with full denial reason codes 3A-3H (No Coverage).