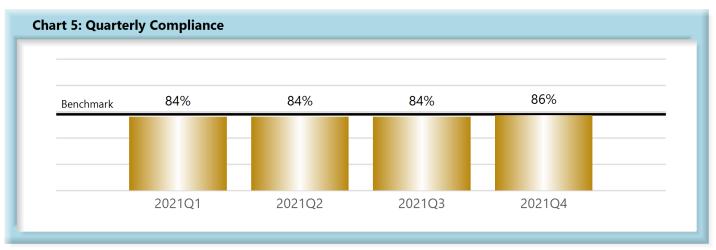

|        | Number of Days | Benchmark | 1Q20 | 2Q20 | 3Q20 | 4Q20 | 1Q21 | 2Q21 | 3Q21 | 4Q21 |
|--------|----------------|-----------|------|------|------|------|------|------|------|------|
| FROIs  | 7              | 85%       | 83%  | 85%  | 83%  | 80%  | 78%  | 80%  | 79%  | 79%  |
| PAYs   | 14             | 87%       | 85%  | 90%  | 88%  | 88%  | 84%  | 84%  | 84%  | 86%  |
| MOPs   | 17             | 85%       | 84%  | 84%  | 85%  | 74%  | 67%  | 64%  | 67%  | 69%  |
| NOCs   | 14             | 90%       | 95%  | 95%  | 94%  | 93%  | 87%  | 94%  | 92%  | 93%  |
| WAGE   | 30             | 75%       | 73%  | 72%  | 73%  | 67%  | 66%  | 69%  | 65%  | 63%  |
| FRINGE | 30             | 75%       | 72%  | 72%  | 71%  | 65%  | 64%  | 67%  | 64%  | 63%  |

#### **Compliance Benchmark Tracking**