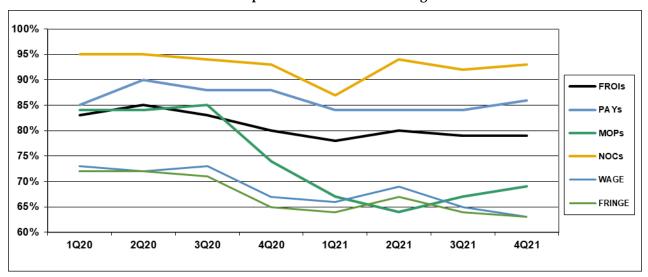

#### **Compliance Benchmark Tracking**

|        | Number of Days | Benchmark | 1Q20 | 2Q20 | 3Q20 | 4Q20 | 1Q21 | 2Q21 | 3Q21 | 4Q21 |
|--------|----------------|-----------|------|------|------|------|------|------|------|------|
| FROIs  | 7              | 85%       | 83%  | 85%  | 83%  | 80%  | 78%  | 80%  | 79%  | 79%  |
| PAYs   | 14             | 87%       | 85%  | 90%  | 88%  | 88%  | 84%  | 84%  | 84%  | 86%  |
| MOPs   | 17             | 85%       | 84%  | 84%  | 85%  | 74%  | 67%  | 64%  | 67%  | 69%  |
| NOCs   | 14             | 90%       | 95%  | 95%  | 94%  | 93%  | 87%  | 94%  | 92%  | 93%  |
| WAGE   | 30             | 75%       | 73%  | 72%  | 73%  | 67%  | 66%  | 69%  | 65%  | 63%  |
| FRINGE | 30             | 75%       | 72%  | 72%  | 71%  | 65%  | 64%  | 67%  | 64%  | 63%  |