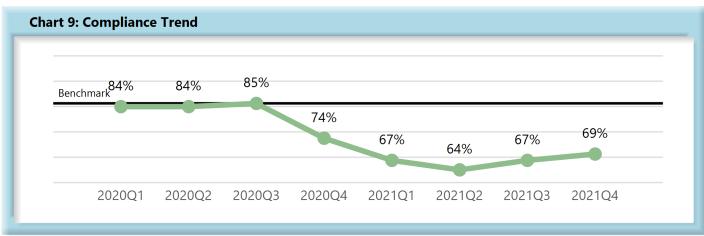

|        | Number of Days | Benchmark | 1Q20 | 2Q20 | 3Q20 | 4Q20 | 1Q21 | 2Q21 | 3Q21 | 4Q21 |
|--------|----------------|-----------|------|------|------|------|------|------|------|------|
| FROIs  | 7              | 85%       | 83%  | 85%  | 83%  | 80%  | 78%  | 80%  | 79%  | 79%  |
| PAYs   | 14             | 87%       | 85%  | 90%  | 88%  | 88%  | 84%  | 84%  | 84%  | 86%  |
| MOPs   | 17             | 85%       | 84%  | 84%  | 85%  | 74%  | 67%  | 64%  | 67%  | 69%  |
| NOCs   | 14             | 90%       | 95%  | 95%  | 94%  | 93%  | 87%  | 94%  | 92%  | 93%  |
| WAGE   | 30             | 75%       | 73%  | 72%  | 73%  | 67%  | 66%  | 69%  | 65%  | 63%  |
| FRINGE | 30             | 75%       | 72%  | 72%  | 71%  | 65%  | 64%  | 67%  | 64%  | 63%  |

#### D. Initial Memorandum of Payment (MOP) Filings

• Compliance with this benchmark exists when the MOP is received within 17 days of the employer's notice or knowledge of incapacity.