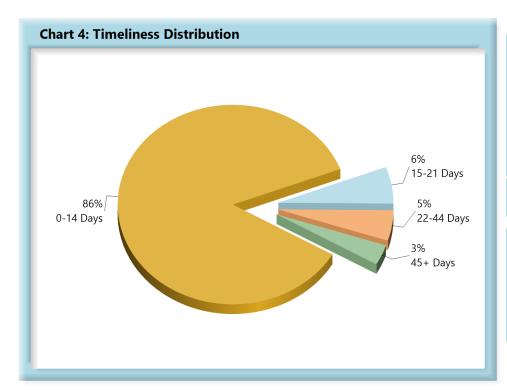

### **INITIAL INDEMNITY PAYMENTS**

| Table 2: Made Within |       |      |  |  |  |  |  |
|----------------------|-------|------|--|--|--|--|--|
| 0-14 Days            | 942   | 86%  |  |  |  |  |  |
| 15-21 Days           | 65    | 6%   |  |  |  |  |  |
| 22-44 Days           | 54    | 5%   |  |  |  |  |  |
| 45+ Days             | 36    | 3%   |  |  |  |  |  |
| ? Days               | 1     | 0%   |  |  |  |  |  |
| Total                | 1,098 | 100% |  |  |  |  |  |

\*The percentages may not always add to 100% due to rounding

Initial indemnity payments are monitored to ensure that payments are initiated within the time limits established in Section 205. As a result of these efforts, \$17,700 was issued to claimants in penalties and there is another \$7,600 in penalties awaiting resolution.