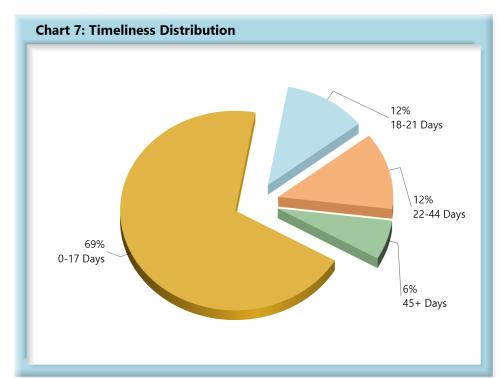

### **INITIAL MEMORANDUM OF PAYMENT FILINGS**

| Table 3: Rece | ived Within |      |
|---------------|-------------|------|
| 0-17 Days     | 762         | 69%  |
| 18-21 Days    | 128         | 12%  |
| 22-44 Days    | 137         | 12%  |
| 45+ Days      | 70          | 6%   |
| ? Days        | 1           | 0%   |
| Total         | 1,098       | 100% |

\*The percentages may not always add to 100% due to rounding