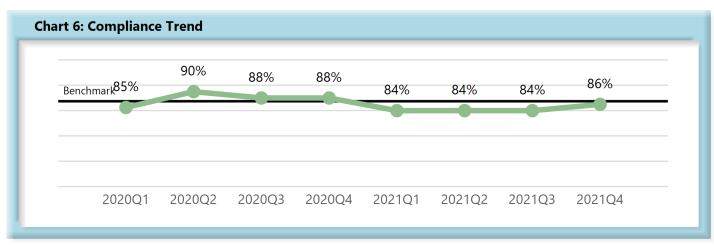

|        | Number of Days | Benchmark | 1Q20 | 2Q20 | 3Q20 | 4Q20 | 1Q21 | 2Q21 | 3Q21 | 4Q21 |
|--------|----------------|-----------|------|------|------|------|------|------|------|------|
| FROIs  | 7              | 85%       | 83%  | 85%  | 83%  | 80%  | 78%  | 80%  | 79%  | 79%  |
| PAYs   | 14             | 87%       | 85%  | 90%  | 88%  | 88%  | 84%  | 84%  | 84%  | 86%  |
| MOPs   | 17             | 85%       | 84%  | 84%  | 85%  | 74%  | 67%  | 64%  | 67%  | 69%  |
| NOCs   | 14             | 90%       | 95%  | 95%  | 94%  | 93%  | 87%  | 94%  | 92%  | 93%  |
| WAGE   | 30             | 75%       | 73%  | 72%  | 73%  | 67%  | 66%  | 69%  | 65%  | 63%  |
| FRINGE | 30             | 75%       | 72%  | 72%  | 71%  | 65%  | 64%  | 67%  | 64%  | 63%  |

#### **Compliance Benchmark Tracking**