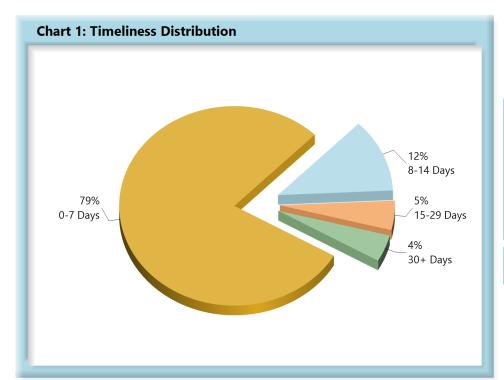

#### LOST TIME FIRST REPORT OF INJURY FILINGS

| Table 1: Received Within |       |      |  |  |  |  |  |
|--------------------------|-------|------|--|--|--|--|--|
| 0-7 Days                 | 3,047 | 79%  |  |  |  |  |  |
| 8-14 Days                | 460   | 12%  |  |  |  |  |  |
| 15-29 Days               | 183   | 5%   |  |  |  |  |  |
| 30+ Days                 | 167   | 4%   |  |  |  |  |  |
| ? Days                   | 0     | 0%   |  |  |  |  |  |
| Total                    | 3,857 | 100% |  |  |  |  |  |

\*The percentages may not always add to 100% due to rounding