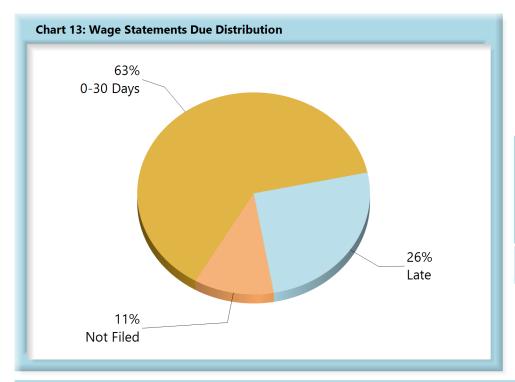

## **WAGE INFORMATION**

| Table 5: Wage Statements Due |       |      |  |  |  |  |
|------------------------------|-------|------|--|--|--|--|
| 0-30 Days                    | 1,641 | 63%  |  |  |  |  |
| Late                         | 662   | 26%  |  |  |  |  |
| Not Filed                    | 288   | 11%  |  |  |  |  |
| Total                        | 2,591 | 100% |  |  |  |  |

\*The percentages may not always add to 100% due to rounding

Wage Statement(s) Received: 1,140 (77%) of the 1,497 Wage Statement(s) that were received this quarter were filed timely, 357 (24%) were filed late.