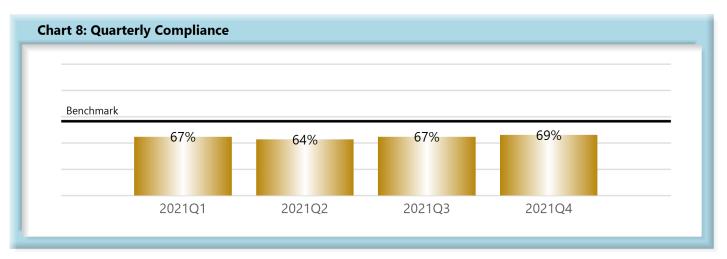

|        | Number of Days | Benchmark | 1Q20 | 2Q20 | 3Q20 | 4Q20 | 1Q21 | 2Q21 | 3Q21 | 4Q21 |
|--------|----------------|-----------|------|------|------|------|------|------|------|------|
| FROIs  | 7              | 85%       | 83%  | 85%  | 83%  | 80%  | 78%  | 80%  | 79%  | 79%  |
| PAYs   | 14             | 87%       | 85%  | 90%  | 88%  | 88%  | 84%  | 84%  | 84%  | 86%  |
| MOPs   | 17             | 85%       | 84%  | 84%  | 85%  | 74%  | 67%  | 64%  | 67%  | 69%  |
| NOCs   | 14             | 90%       | 95%  | 95%  | 94%  | 93%  | 87%  | 94%  | 92%  | 93%  |
| WAGE   | 30             | 75%       | 73%  | 72%  | 73%  | 67%  | 66%  | 69%  | 65%  | 63%  |
| FRINGE | 30             | 75%       | 72%  | 72%  | 71%  | 65%  | 64%  | 67%  | 64%  | 63%  |

#### D. Initial Memorandum of Payment (MOP) Filings

• Compliance with this benchmark exists when the MOP is received within 17 days of the employer's notice or knowledge of incapacity.