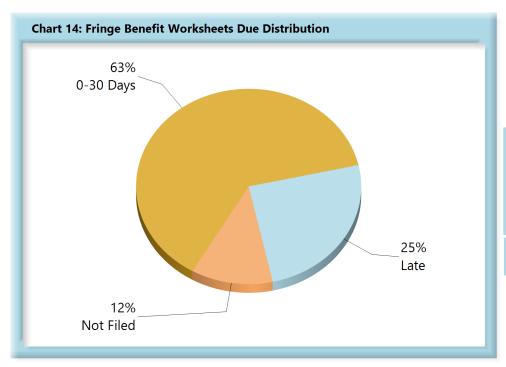

| Table 6: Fringe W | orksheets | Due  |
|-------------------|-----------|------|
| 0-30 Days         | 1,636     | 63%  |
| Late              | 650       | 25%  |
| Not Filed         | 305       | 12%  |
| Total             | 2,591     | 100% |

\*The percentages may not always add to 100% due to rounding

**Fringe Benefit Worksheet(s) Received:** 1,133 (77%) of the 1,468 Fringe Benefit Worksheet(s) received this quarter were filed timely, 335 (23%) were filed late.