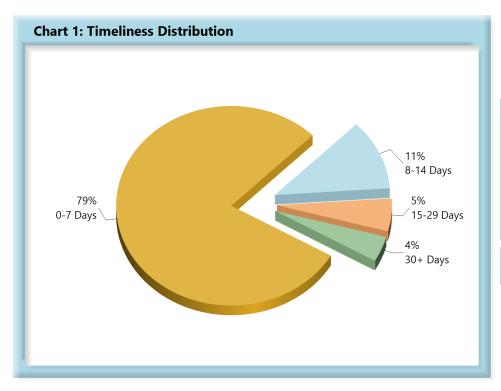

# LOST TIME FIRST REPORT OF INJURY FILINGS

| Table 1: Received Within |       |      |  |  |  |  |
|--------------------------|-------|------|--|--|--|--|
| 0-7 Days                 | 2,943 | 79%  |  |  |  |  |
| 8-14 Days                | 425   | 11%  |  |  |  |  |
| 15-29 Days               | 197   | 5%   |  |  |  |  |
| 30+ Days                 | 153   | 4%   |  |  |  |  |
| ? Days                   | 0     | 0%   |  |  |  |  |
| Total                    | 3,718 | 100% |  |  |  |  |

\*The percentages may not always add to 100% due to rounding