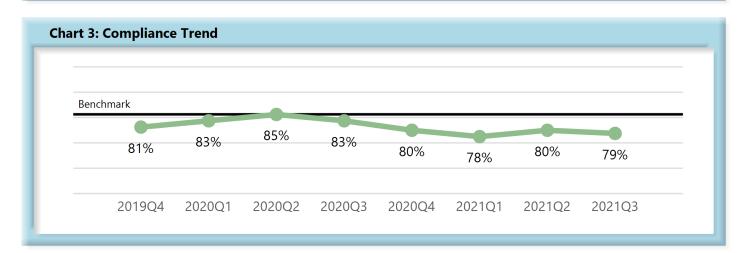

|        | Number<br>of Days | Benchmark | 4Q19 | 1Q20 | 2Q20 | 3Q20 | 4Q20 | 1Q21 | 2Q21 | 3Q21 |
|--------|-------------------|-----------|------|------|------|------|------|------|------|------|
| FROIs  | 7                 | 85%       | 81%  | 83%  | 85%  | 83%  | 80%  | 78%  | 80%  | 79%  |
| PAYs   | 14                | 87%       | 86%  | 85%  | 90%  | 88%  | 88%  | 84%  | 84%  | 84%  |
| MOPs   | 17                | 85%       | 84%  | 84%  | 84%  | 85%  | 74%  | 67%  | 64%  | 67%  |
| NOCs   | 14                | 90%       | 95%  | 95%  | 95%  | 94%  | 93%  | 87%  | 94%  | 92%  |
| WAGE   | 30                | 75%       | 70%  | 73%  | 72%  | 73%  | 67%  | 66%  | 69%  | 65%  |
| FRINGE | 30                | 75%       | 71%  | 72%  | 72%  | 71%  | 65%  | 64%  | 67%  | 64%  |