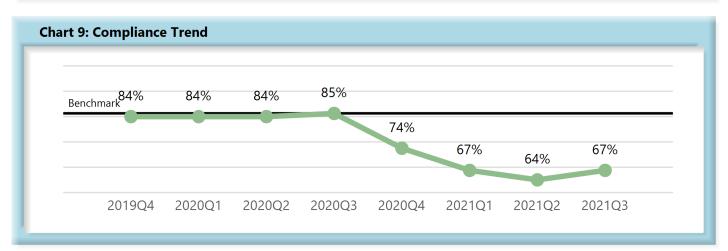

|        | Number<br>of Days | Benchmark | 4Q19 | 1Q20 | 2Q20 | 3Q20 | 4Q20 | 1Q21 | 2Q21 | 3Q21 |
|--------|-------------------|-----------|------|------|------|------|------|------|------|------|
| FROIs  | 7                 | 85%       | 81%  | 83%  | 85%  | 83%  | 80%  | 78%  | 80%  | 79%  |
| PAYs   | 14                | 87%       | 86%  | 85%  | 90%  | 88%  | 88%  | 84%  | 84%  | 84%  |
| MOPs   | 17                | 85%       | 84%  | 84%  | 84%  | 85%  | 74%  | 67%  | 64%  | 67%  |
| NOCs   | 14                | 90%       | 95%  | 95%  | 95%  | 94%  | 93%  | 87%  | 94%  | 92%  |
| WAGE   | 30                | 75%       | 70%  | 73%  | 72%  | 73%  | 67%  | 66%  | 69%  | 65%  |
| FRINGE | 30                | 75%       | 71%  | 72%  | 72%  | 71%  | 65%  | 64%  | 67%  | 64%  |

# **INITIAL MEMORANDUM OF PAYMENT FILINGS**

| Table 3: Receiv | ed Within |      |
|-----------------|-----------|------|
| 0-17 Days       | 633       | 67%  |
| 18-21 Days      | 115       | 12%  |
| 22-44 Days      | 134       | 14%  |
| 45+ Days        | 58        | 6%   |
| ? Days          | 1         | 0%   |
| Total           | 941       | 100% |
|                 |           |      |