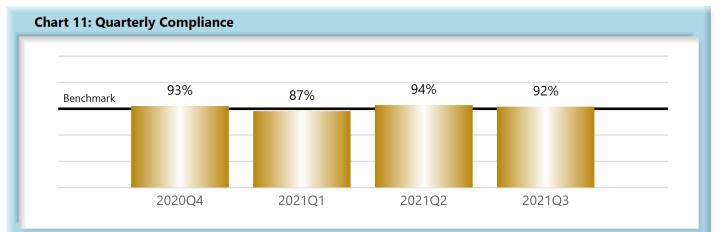

|        | Number<br>of Days | Benchmark | 4Q19 | 1Q20 | 2Q20 | 3Q20 | 4Q20 | 1Q21 | 2Q21 | 3Q21 |
|--------|-------------------|-----------|------|------|------|------|------|------|------|------|
| FROIs  | 7                 | 85%       | 81%  | 83%  | 85%  | 83%  | 80%  | 78%  | 80%  | 79%  |
| PAYs   | 14                | 87%       | 86%  | 85%  | 90%  | 88%  | 88%  | 84%  | 84%  | 84%  |
| MOPs   | 17                | 85%       | 84%  | 84%  | 84%  | 85%  | 74%  | 67%  | 64%  | 67%  |
| NOCs   | 14                | 90%       | 95%  | 95%  | 95%  | 94%  | 93%  | 87%  | 94%  | 92%  |
| WAGE   | 30                | 75%       | 70%  | 73%  | 72%  | 73%  | 67%  | 66%  | 69%  | 65%  |
| FRINGE | 30                | 75%       | 71%  | 72%  | 72%  | 71%  | 65%  | 64%  | 67%  | 64%  |

# **INITIAL INDEMNITY NOTICE OF CONTROVERSY FILINGS**

| Table 4: Receiv | ved Within |      |
|-----------------|------------|------|
| 0-14 Days       | 785        | 92%  |
| 15-21 Days      | 37         | 4%   |
| 22-44 Days      | 15         | 2%   |
| 45+ Days        | 19         | 2%   |
| ? Days          | 0          | 0%   |
| Total           | 856        | 100% |