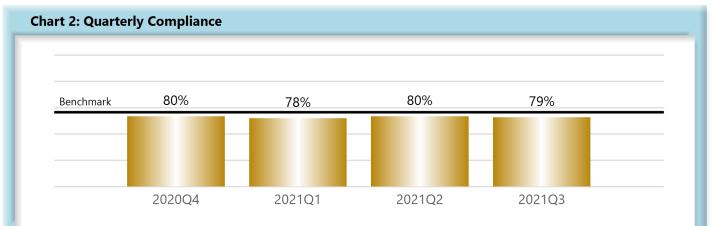

|        | Number<br>of Days | Benchmark | 4Q19 | 1Q20 | 2Q20 | 3Q20 | 4Q20 | 1Q21 | 2Q21 | 3Q21 |
|--------|-------------------|-----------|------|------|------|------|------|------|------|------|
| FROIs  | 7                 | 85%       | 81%  | 83%  | 85%  | 83%  | 80%  | 78%  | 80%  | 79%  |
| PAYs   | 14                | 87%       | 86%  | 85%  | 90%  | 88%  | 88%  | 84%  | 84%  | 84%  |
| MOPs   | 17                | 85%       | 84%  | 84%  | 84%  | 85%  | 74%  | 67%  | 64%  | 67%  |
| NOCs   | 14                | 90%       | 95%  | 95%  | 95%  | 94%  | 93%  | 87%  | 94%  | 92%  |
| WAGE   | 30                | 75%       | 70%  | 73%  | 72%  | 73%  | 67%  | 66%  | 69%  | 65%  |
| FRINGE | 30                | 75%       | 71%  | 72%  | 72%  | 71%  | 65%  | 64%  | 67%  | 64%  |