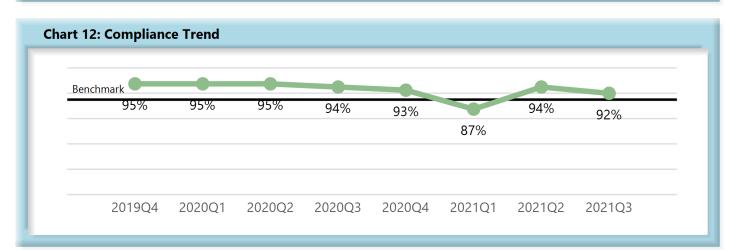

#### E. Initial Indemnity Notice of Controversy (NOC) Filings

• Compliance with this benchmark exists when the NOC is filed (accepted EDI transaction, with or without errors) within 14 days after the employer receives notice or knowledge of the incapacity or death. Measurement excludes filings submitted with full denial reason codes 3A-3H (No Coverage).

|        | Number<br>of Days | Benchmark | 4Q19 | 1Q20 | 2Q20 | 3Q20 | 4Q20 | 1Q21 | 2Q21 | 3Q21 |
|--------|-------------------|-----------|------|------|------|------|------|------|------|------|
| FROIs  | 7                 | 85%       | 81%  | 83%  | 85%  | 83%  | 80%  | 78%  | 80%  | 79%  |
| PAYs   | 14                | 87%       | 86%  | 85%  | 90%  | 88%  | 88%  | 84%  | 84%  | 84%  |
| MOPs   | 17                | 85%       | 84%  | 84%  | 84%  | 85%  | 74%  | 67%  | 64%  | 67%  |
| NOCs   | 14                | 90%       | 95%  | 95%  | 95%  | 94%  | 93%  | 87%  | 94%  | 92%  |
| WAGE   | 30                | 75%       | 70%  | 73%  | 72%  | 73%  | 67%  | 66%  | 69%  | 65%  |
| FRINGE | 30                | 75%       | 71%  | 72%  | 72%  | 71%  | 65%  | 64%  | 67%  | 64%  |