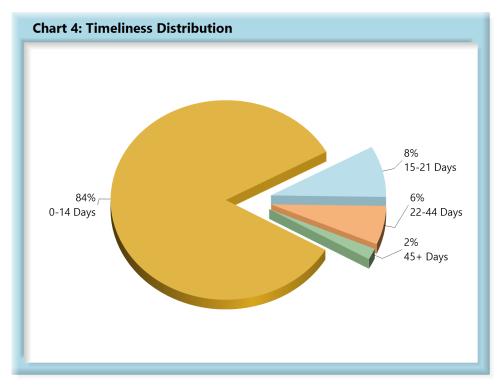

# **INITIAL INDEMNITY PAYMENTS**

| Table 2: Made Within |     |      |  |  |  |  |
|----------------------|-----|------|--|--|--|--|
| 0-14 Days            | 786 | 84%  |  |  |  |  |
| 15-21 Days           | 78  | 8%   |  |  |  |  |
| 22-44 Days           | 59  | 6%   |  |  |  |  |
| 45+ Days             | 17  | 2%   |  |  |  |  |
| ? Days               | 1   | 0%   |  |  |  |  |
| Total                | 941 | 100% |  |  |  |  |

\*The percentages may not always add to 100% due to rounding

Initial indemnity payments are monitored to ensure that payments are initiated within the time limits established in Section 205. As a result of these efforts, \$25,300 was issued to claimants in penalties and there is another \$11,050 in penalties awaiting resolution.