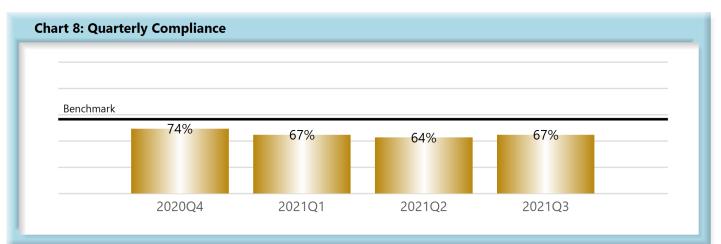

|        | Number<br>of Days | Benchmark | 4Q19 | 1Q20 | 2Q20 | 3Q20 | 4Q20 | 1Q21 | 2Q21 | 3Q21 |
|--------|-------------------|-----------|------|------|------|------|------|------|------|------|
| FROIs  | 7                 | 85%       | 81%  | 83%  | 85%  | 83%  | 80%  | 78%  | 80%  | 79%  |
| PAYs   | 14                | 87%       | 86%  | 85%  | 90%  | 88%  | 88%  | 84%  | 84%  | 84%  |
| MOPs   | 17                | 85%       | 84%  | 84%  | 84%  | 85%  | 74%  | 67%  | 64%  | 67%  |
| NOCs   | 14                | 90%       | 95%  | 95%  | 95%  | 94%  | 93%  | 87%  | 94%  | 92%  |
| WAGE   | 30                | 75%       | 70%  | 73%  | 72%  | 73%  | 67%  | 66%  | 69%  | 65%  |
| FRINGE | 30                | 75%       | 71%  | 72%  | 72%  | 71%  | 65%  | 64%  | 67%  | 64%  |

# **INITIAL MEMORANDUM OF PAYMENT FILINGS**

| Table 3: Receiv | ed Within |      |
|-----------------|-----------|------|
| 0-17 Days       | 633       | 67%  |
| 18-21 Days      | 115       | 12%  |
| 22-44 Days      | 134       | 14%  |
| 45+ Days        | 58        | 6%   |
| ? Days          | 1         | 0%   |
| Total           | 941       | 100% |
|                 |           |      |