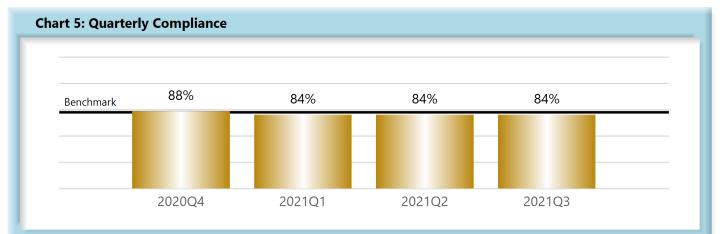

|        | Number<br>of Days | Benchmark | 4Q19 | 1Q20 | 2Q20 | 3Q20 | 4Q20 | 1Q21 | 2Q21 | 3Q21 |
|--------|-------------------|-----------|------|------|------|------|------|------|------|------|
| FROIs  | 7                 | 85%       | 81%  | 83%  | 85%  | 83%  | 80%  | 78%  | 80%  | 79%  |
| PAYs   | 14                | 87%       | 86%  | 85%  | 90%  | 88%  | 88%  | 84%  | 84%  | 84%  |
| MOPs   | 17                | 85%       | 84%  | 84%  | 84%  | 85%  | 74%  | 67%  | 64%  | 67%  |
| NOCs   | 14                | 90%       | 95%  | 95%  | 95%  | 94%  | 93%  | 87%  | 94%  | 92%  |
| WAGE   | 30                | 75%       | 70%  | 73%  | 72%  | 73%  | 67%  | 66%  | 69%  | 65%  |
| FRINGE | 30                | 75%       | 71%  | 72%  | 72%  | 71%  | 65%  | 64%  | 67%  | 64%  |