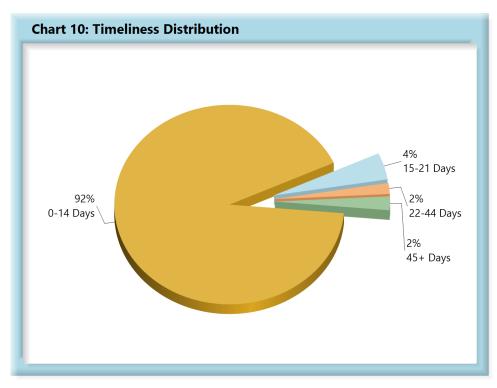

# **INITIAL MEMORANDUM OF PAYMENT FILINGS**

| Table 3: Receiv | ed Within |      |
|-----------------|-----------|------|
| 0-17 Days       | 633       | 67%  |
| 18-21 Days      | 115       | 12%  |
| 22-44 Days      | 134       | 14%  |
| 45+ Days        | 58        | 6%   |
| ? Days          | 1         | 0%   |
| Total           | 941       | 100% |
|                 |           |      |

\*The percentages may not always add to 100% due to rounding