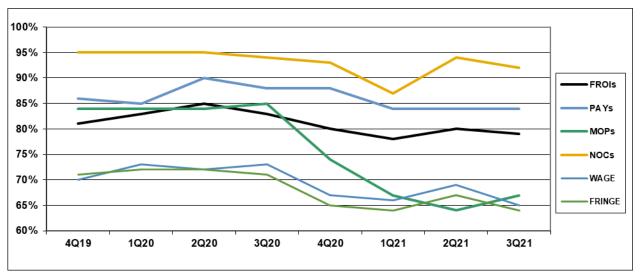

|        | Number<br>of Days | Benchmark | 4Q19 | 1Q20 | 2Q20 | 3Q20 | 4Q20 | 1Q21 | 2Q21 | 3Q21 |
|--------|-------------------|-----------|------|------|------|------|------|------|------|------|
| FROIs  | 7                 | 85%       | 81%  | 83%  | 85%  | 83%  | 80%  | 78%  | 80%  | 79%  |
| PAYs   | 14                | 87%       | 86%  | 85%  | 90%  | 88%  | 88%  | 84%  | 84%  | 84%  |
| MOPs   | 17                | 85%       | 84%  | 84%  | 84%  | 85%  | 74%  | 67%  | 64%  | 67%  |
| NOCs   | 14                | 90%       | 95%  | 95%  | 95%  | 94%  | 93%  | 87%  | 94%  | 92%  |
| WAGE   | 30                | 75%       | 70%  | 73%  | 72%  | 73%  | 67%  | 66%  | 69%  | 65%  |
| FRINGE | 30                | 75%       | 71%  | 72%  | 72%  | 71%  | 65%  | 64%  | 67%  | 64%  |