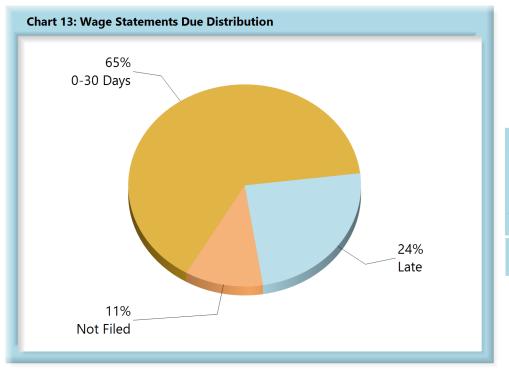

# **WAGE INFORMATION**

| Table 5: Wage Statements Due |       |      |  |  |  |  |  |
|------------------------------|-------|------|--|--|--|--|--|
| 0-30 Days                    | 1,401 | 65%  |  |  |  |  |  |
| Late                         | 528   | 24%  |  |  |  |  |  |
| Not Filed                    | 235   | 11%  |  |  |  |  |  |
| Total                        | 2,164 | 100% |  |  |  |  |  |
|                              |       |      |  |  |  |  |  |

\*The percentages may not always add to 100% due to rounding

Wage Statement(s) Received: 1,047 (78%) of the 1,347 Wage Statement(s) that were received this quarter were filed timely, 300 (22%) were filed late.