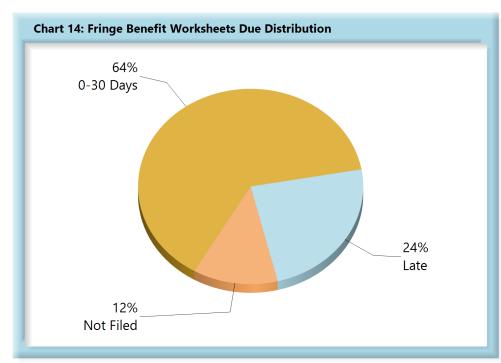

| Table 6: Fringe W                      | orksheets | Due  |  |  |  |  |  |
|----------------------------------------|-----------|------|--|--|--|--|--|
| 0-30 Days                              | 1,382     | 64%  |  |  |  |  |  |
| Late                                   | 518       | 24%  |  |  |  |  |  |
| Not Filed                              | 264       | 12%  |  |  |  |  |  |
| Total                                  | 2,164     | 100% |  |  |  |  |  |
| *The percentages may not always add to |           |      |  |  |  |  |  |

100% due to rounding

Fringe Benefit Worksheet(s) Received: 1,024 (78%) of the 1,311 Fringe Benefit Worksheet(s) received this quarter were filed timely, 287 (22%) were filed late.

Appendix A

Insurance Group Compliance Lost Time FROI Filings and Initial Indemnity Payments Third Quarter 7/1/2021 - 9/30/2021