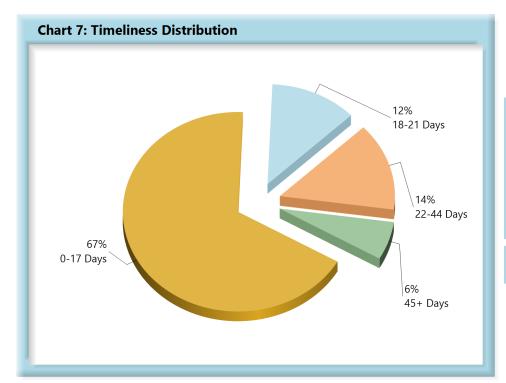

# **INITIAL MEMORANDUM OF PAYMENT FILINGS**

| Table 3: Receiv | ed Within |      |
|-----------------|-----------|------|
| 0-17 Days       | 633       | 67%  |
| 18-21 Days      | 115       | 12%  |
| 22-44 Days      | 134       | 14%  |
| 45+ Days        | 58        | 6%   |
| ? Days          | 1         | 0%   |
| Total           | 941       | 100% |
|                 |           |      |

\*The percentages may not always add to 100% due to rounding