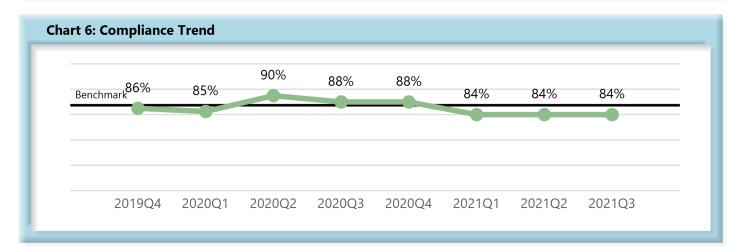

|        | Number<br>of Days | Benchmark | 4Q19 | 1Q20 | 2Q20 | 3Q20 | 4Q20 | 1Q21 | 2Q21 | 3Q21 |
|--------|-------------------|-----------|------|------|------|------|------|------|------|------|
| FROIs  | 7                 | 85%       | 81%  | 83%  | 85%  | 83%  | 80%  | 78%  | 80%  | 79%  |
| PAYs   | 14                | 87%       | 86%  | 85%  | 90%  | 88%  | 88%  | 84%  | 84%  | 84%  |
| MOPs   | 17                | 85%       | 84%  | 84%  | 84%  | 85%  | 74%  | 67%  | 64%  | 67%  |
| NOCs   | 14                | 90%       | 95%  | 95%  | 95%  | 94%  | 93%  | 87%  | 94%  | 92%  |
| WAGE   | 30                | 75%       | 70%  | 73%  | 72%  | 73%  | 67%  | 66%  | 69%  | 65%  |
| FRINGE | 30                | 75%       | 71%  | 72%  | 72%  | 71%  | 65%  | 64%  | 67%  | 64%  |