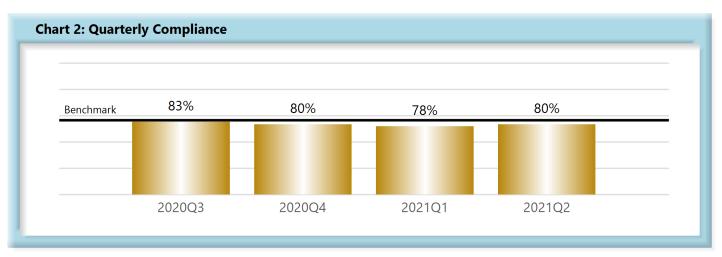

|        | Number of Days | Benchmark | 3Q19 | 4Q19 | 1Q20 | 2Q20 | 3Q20 | 4Q20 | 1Q21 | 2Q21 |
|--------|----------------|-----------|------|------|------|------|------|------|------|------|
| FROIs  | 7              | 85%       | 82%  | 81%  | 83%  | 85%  | 83%  | 80%  | 78%  | 80%  |
| PAYs   | 14             | 87%       | 86%  | 86%  | 85%  | 90%  | 88%  | 88%  | 84%  | 84%  |
| MOPs   | 17             | 85%       | 82%  | 84%  | 84%  | 84%  | 85%  | 74%  | 67%  | 64%  |
| NOCs   | 14             | 90%       | 94%  | 95%  | 95%  | 95%  | 94%  | 93%  | 87%  | 94%  |
| WAGE   | 30             | 75%       | 71%  | 70%  | 73%  | 72%  | 73%  | 67%  | 66%  | 69%  |
| FRINGE | 30             | 75%       | 71%  | 71%  | 72%  | 72%  | 71%  | 65%  | 64%  | 67%  |