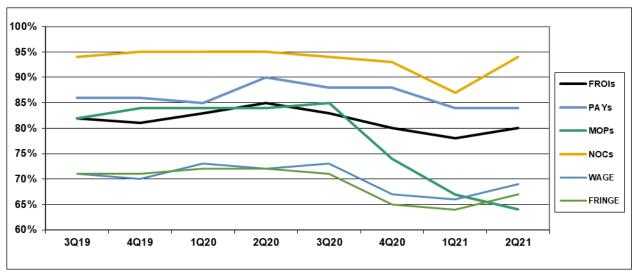

|        | Number of Days | Benchmark | 3Q19 | 4Q19 | 1Q20 | 2Q20 | 3Q20 | 4Q20 | 1Q21 | 2Q21 |
|--------|----------------|-----------|------|------|------|------|------|------|------|------|
| FROIs  | 7              | 85%       | 82%  | 81%  | 83%  | 85%  | 83%  | 80%  | 78%  | 80%  |
| PAYs   | 14             | 87%       | 86%  | 86%  | 85%  | 90%  | 88%  | 88%  | 84%  | 84%  |
| MOPs   | 17             | 85%       | 82%  | 84%  | 84%  | 84%  | 85%  | 74%  | 67%  | 64%  |
| NOCs   | 14             | 90%       | 94%  | 95%  | 95%  | 95%  | 94%  | 93%  | 87%  | 94%  |
| WAGE   | 30             | 75%       | 71%  | 70%  | 73%  | 72%  | 73%  | 67%  | 66%  | 69%  |
| FRINGE | 30             | 75%       | 71%  | 71%  | 72%  | 72%  | 71%  | 65%  | 64%  | 67%  |

#### **Compliance Benchmark Tracking**