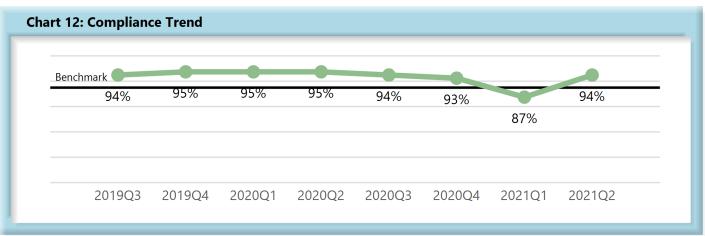

#### E. Initial Indemnity Notice of Controversy (NOC) Filings

• Compliance with this benchmark exists when the NOC is filed (accepted EDI transaction, with or without errors) within 14 days after the employer receives notice or knowledge of the incapacity or death. Measurement excludes filings submitted with full denial reason codes 3A-3H (No Coverage).

# **INITIAL INDEMNITY NOTICE OF CONTROVERSY FILINGS**

| Table 4: Received Within |     |      |  |  |  |  |
|--------------------------|-----|------|--|--|--|--|
| 0-14 Days                | 704 | 94%  |  |  |  |  |
| 15-21 Days               | 20  | 3%   |  |  |  |  |
| 22-44 Days               | 14  | 2%   |  |  |  |  |
| 45+ Days                 | 13  | 2%   |  |  |  |  |
| ? Days                   | 0   | 0%   |  |  |  |  |
| Total                    | 751 | 100% |  |  |  |  |