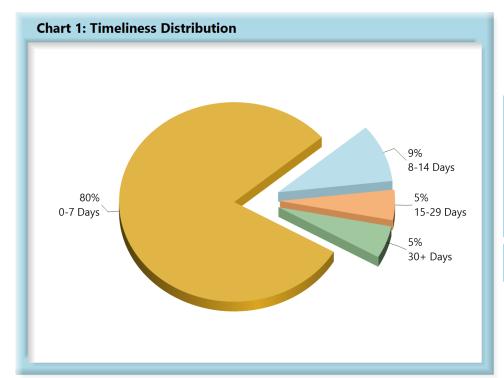

## LOST TIME FIRST REPORT OF INJURY FILINGS

| Table 1: Received Within |       |      |  |  |  |  |
|--------------------------|-------|------|--|--|--|--|
| 0-7 Days                 | 2,701 | 80%  |  |  |  |  |
| 8-14 Days                | 316   | 9%   |  |  |  |  |
| 15-29 Days               | 165   | 5%   |  |  |  |  |
| 30+ Days                 | 176   | 5%   |  |  |  |  |
| ? Days                   | 0     | 0%   |  |  |  |  |
| Total                    | 3,358 | 100% |  |  |  |  |

\*The percentages may not always add to 100% due to rounding