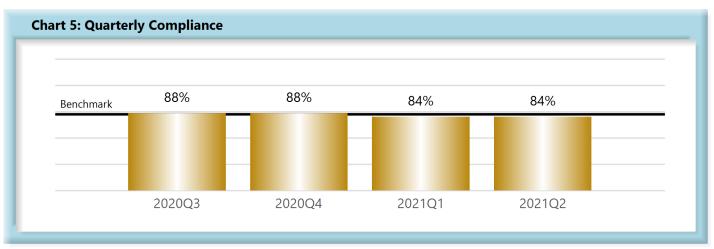

|        | Number of Days | Benchmark | 3Q19 | 4Q19 | 1Q20 | 2Q20 | 3Q20 | 4Q20 | 1Q21 | 2Q21 |
|--------|----------------|-----------|------|------|------|------|------|------|------|------|
| FROIs  | 7              | 85%       | 82%  | 81%  | 83%  | 85%  | 83%  | 80%  | 78%  | 80%  |
| PAYs   | 14             | 87%       | 86%  | 86%  | 85%  | 90%  | 88%  | 88%  | 84%  | 84%  |
| MOPs   | 17             | 85%       | 82%  | 84%  | 84%  | 84%  | 85%  | 74%  | 67%  | 64%  |
| NOCs   | 14             | 90%       | 94%  | 95%  | 95%  | 95%  | 94%  | 93%  | 87%  | 94%  |
| WAGE   | 30             | 75%       | 71%  | 70%  | 73%  | 72%  | 73%  | 67%  | 66%  | 69%  |
| FRINGE | 30             | 75%       | 71%  | 71%  | 72%  | 72%  | 71%  | 65%  | 64%  | 67%  |

#### C. Initial Indemnity Payments (PAYs)

- Compliance with this benchmark exists when the check is mailed within the later of (i) 14 days after the employer's notice or knowledge of incapacity or (ii) the first day of compensability plus 6 days.
- If an employer continues to pay the employee's salary, payments are deemed timely for purposes of compliance if made consistent with the employer's usual payroll practice.