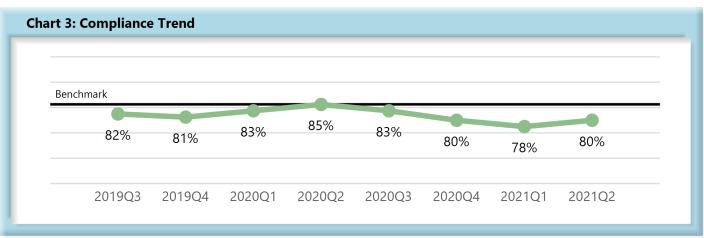

|        | Number of Days | Benchmark | 3Q19 | 4Q19 | 1Q20 | 2Q20 | 3Q20 | 4Q20 | 1Q21 | 2Q21 |
|--------|----------------|-----------|------|------|------|------|------|------|------|------|
| FROIs  | 7              | 85%       | 82%  | 81%  | 83%  | 85%  | 83%  | 80%  | 78%  | 80%  |
| PAYs   | 14             | 87%       | 86%  | 86%  | 85%  | 90%  | 88%  | 88%  | 84%  | 84%  |
| MOPs   | 17             | 85%       | 82%  | 84%  | 84%  | 84%  | 85%  | 74%  | 67%  | 64%  |
| NOCs   | 14             | 90%       | 94%  | 95%  | 95%  | 95%  | 94%  | 93%  | 87%  | 94%  |
| WAGE   | 30             | 75%       | 71%  | 70%  | 73%  | 72%  | 73%  | 67%  | 66%  | 69%  |
| FRINGE | 30             | 75%       | 71%  | 71%  | 72%  | 72%  | 71%  | 65%  | 64%  | 67%  |