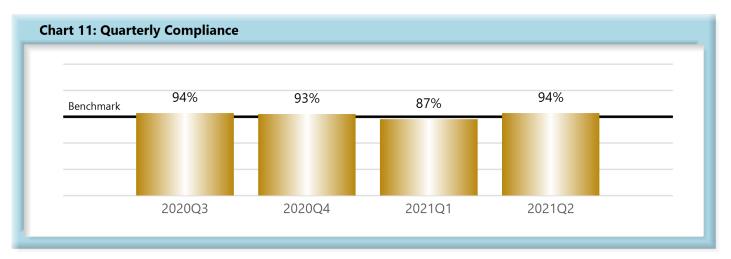

|        | Number of Days | Benchmark | 3Q19 | 4Q19 | 1Q20 | 2Q20 | 3Q20 | 4Q20 | 1Q21 | 2Q21 |
|--------|----------------|-----------|------|------|------|------|------|------|------|------|
| FROIs  | 7              | 85%       | 82%  | 81%  | 83%  | 85%  | 83%  | 80%  | 78%  | 80%  |
| PAYs   | 14             | 87%       | 86%  | 86%  | 85%  | 90%  | 88%  | 88%  | 84%  | 84%  |
| MOPs   | 17             | 85%       | 82%  | 84%  | 84%  | 84%  | 85%  | 74%  | 67%  | 64%  |
| NOCs   | 14             | 90%       | 94%  | 95%  | 95%  | 95%  | 94%  | 93%  | 87%  | 94%  |
| WAGE   | 30             | 75%       | 71%  | 70%  | 73%  | 72%  | 73%  | 67%  | 66%  | 69%  |
| FRINGE | 30             | 75%       | 71%  | 71%  | 72%  | 72%  | 71%  | 65%  | 64%  | 67%  |

#### E. Initial Indemnity Notice of Controversy (NOC) Filings

• Compliance with this benchmark exists when the NOC is filed (accepted EDI transaction, with or without errors) within 14 days after the employer receives notice or knowledge of the incapacity or death. Measurement excludes filings submitted with full denial reason codes 3A-3H (No Coverage).

# **INITIAL INDEMNITY NOTICE OF CONTROVERSY FILINGS**

| Table 4: Received Within |     |      |  |  |  |  |
|--------------------------|-----|------|--|--|--|--|
| 0-14 Days                | 704 | 94%  |  |  |  |  |
| 15-21 Days               | 20  | 3%   |  |  |  |  |
| 22-44 Days               | 14  | 2%   |  |  |  |  |
| 45+ Days                 | 13  | 2%   |  |  |  |  |
| ? Days                   | 0   | 0%   |  |  |  |  |
| Total                    | 751 | 100% |  |  |  |  |