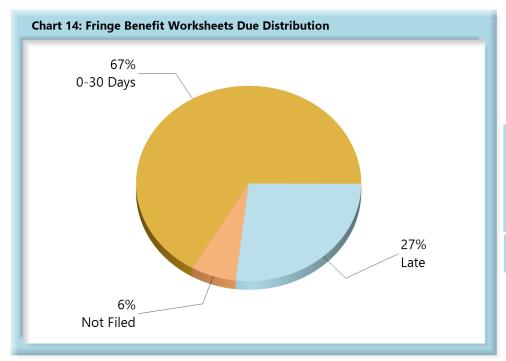

| Table 6: Fringe Worksheets Due |       |      |  |  |  |
|--------------------------------|-------|------|--|--|--|
| 0-30 Days                      | 1,387 | 67%  |  |  |  |
| Late                           | 558   | 27%  |  |  |  |
| Not Filed                      | 135   | 6%   |  |  |  |
| Total                          | 2,080 | 100% |  |  |  |

\*The percentages may not always add to 100% due to rounding

**Fringe Benefit Worksheet(s) Received:** 1,103 (76%) of the 1,455 Fringe Benefit Worksheet(s) received this quarter were filed timely, 352 (24%) were filed late.