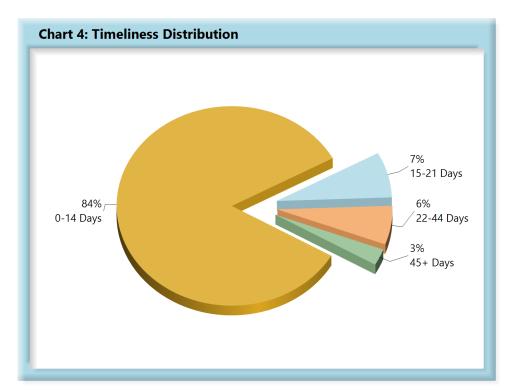

# **INITIAL INDEMNITY PAYMENTS**

| Table 2: Made Within |     |      |  |  |  |  |
|----------------------|-----|------|--|--|--|--|
| 0-14 Days            | 761 | 84%  |  |  |  |  |
| 15-21 Days           | 67  | 7%   |  |  |  |  |
| 22-44 Days           | 57  | 6%   |  |  |  |  |
| 45+ Days             | 24  | 3%   |  |  |  |  |
| ? Days               | 1   | 0%   |  |  |  |  |
| Total                | 910 | 100% |  |  |  |  |

\*The percentages may not always add to 100% due to rounding

Initial indemnity payments are monitored to ensure that payments are initiated within the time limits established in Section 205. As a result of these efforts, \$17,700 was issued to claimants in penalties and there is another \$7,600 in penalties awaiting resolution.