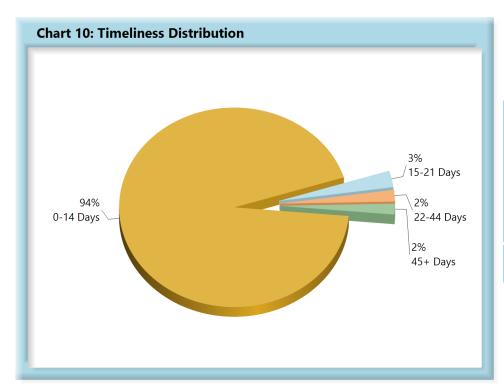

# **INITIAL MEMORANDUM OF PAYMENT FILINGS**

| Table 3: Rece | eived Within | 1    |
|---------------|--------------|------|
| 0-17 Days     | 581          | 64%  |
| 18-21 Days    | 127          | 14%  |
| 22-44 Days    | 118          | 13%  |
| 45+ Days      | 83           | 9%   |
| ? Days        | 1            | 0%   |
| Total         | 910          | 100% |

\*The percentages may not always add to 100% due to rounding