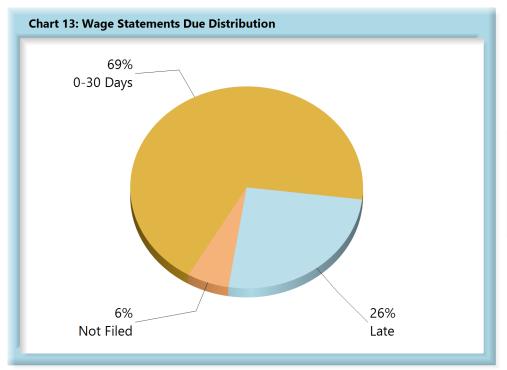

# **WAGE INFORMATION**

| Table 5: Wage Sta | tements [ | Due  |
|-------------------|-----------|------|
| 0-30 Days         | 1,426     | 69%  |
| Late              | 533       | 26%  |
| Not Filed         | 121       | 6%   |
| Total             | 2,080     | 100% |

\*The percentages may not always add to 100% due to rounding

Wage Statement(s) Received: 1,139 (76%) of the 1,494 Wage Statement(s) that were received this quarter were filed timely, 355 (24%) were filed late.