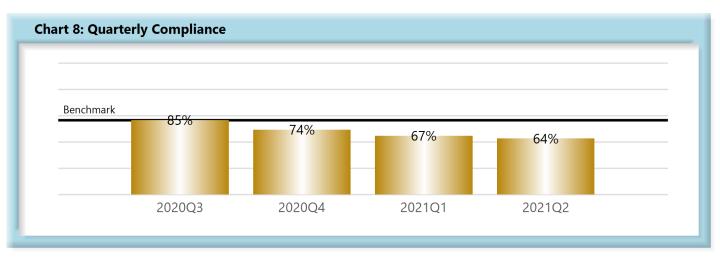

|        | Number of Days | Benchmark | 3Q19 | 4Q19 | 1Q20 | 2Q20 | 3Q20 | 4Q20 | 1Q21 | 2Q21 |
|--------|----------------|-----------|------|------|------|------|------|------|------|------|
| FROIs  | 7              | 85%       | 82%  | 81%  | 83%  | 85%  | 83%  | 80%  | 78%  | 80%  |
| PAYs   | 14             | 87%       | 86%  | 86%  | 85%  | 90%  | 88%  | 88%  | 84%  | 84%  |
| MOPs   | 17             | 85%       | 82%  | 84%  | 84%  | 84%  | 85%  | 74%  | 67%  | 64%  |
| NOCs   | 14             | 90%       | 94%  | 95%  | 95%  | 95%  | 94%  | 93%  | 87%  | 94%  |
| WAGE   | 30             | 75%       | 71%  | 70%  | 73%  | 72%  | 73%  | 67%  | 66%  | 69%  |
| FRINGE | 30             | 75%       | 71%  | 71%  | 72%  | 72%  | 71%  | 65%  | 64%  | 67%  |

#### D. Initial Memorandum of Payment (MOP) Filings

• Compliance with this benchmark exists when the MOP is received within 17 days of the employer's notice or knowledge of incapacity.

# **INITIAL MEMORANDUM OF PAYMENT FILINGS**

| Table 3: Rece | eived Within | 1    |
|---------------|--------------|------|
| 0-17 Days     | 581          | 64%  |
| 18-21 Days    | 127          | 14%  |
| 22-44 Days    | 118          | 13%  |
| 45+ Days      | 83           | 9%   |
| ? Days        | 1            | 0%   |
| Total         | 910          | 100% |