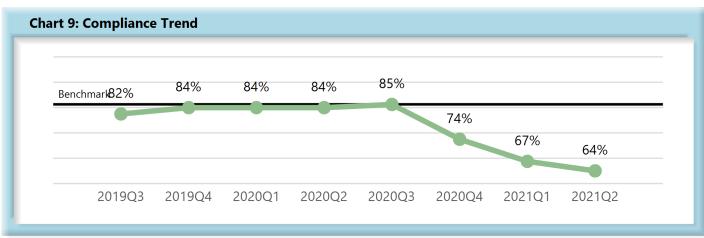

|        | Number of Days | Benchmark | 3Q19 | 4Q19 | 1Q20 | 2Q20 | 3Q20 | 4Q20 | 1Q21 | 2Q21 |
|--------|----------------|-----------|------|------|------|------|------|------|------|------|
| FROIs  | 7              | 85%       | 82%  | 81%  | 83%  | 85%  | 83%  | 80%  | 78%  | 80%  |
| PAYs   | 14             | 87%       | 86%  | 86%  | 85%  | 90%  | 88%  | 88%  | 84%  | 84%  |
| MOPs   | 17             | 85%       | 82%  | 84%  | 84%  | 84%  | 85%  | 74%  | 67%  | 64%  |
| NOCs   | 14             | 90%       | 94%  | 95%  | 95%  | 95%  | 94%  | 93%  | 87%  | 94%  |
| WAGE   | 30             | 75%       | 71%  | 70%  | 73%  | 72%  | 73%  | 67%  | 66%  | 69%  |
| FRINGE | 30             | 75%       | 71%  | 71%  | 72%  | 72%  | 71%  | 65%  | 64%  | 67%  |

#### D. Initial Memorandum of Payment (MOP) Filings

• Compliance with this benchmark exists when the MOP is received within 17 days of the employer's notice or knowledge of incapacity.

# **INITIAL MEMORANDUM OF PAYMENT FILINGS**

| Table 3: Rece | eived Within | 1    |
|---------------|--------------|------|
| 0-17 Days     | 581          | 64%  |
| 18-21 Days    | 127          | 14%  |
| 22-44 Days    | 118          | 13%  |
| 45+ Days      | 83           | 9%   |
| ? Days        | 1            | 0%   |
| Total         | 910          | 100% |