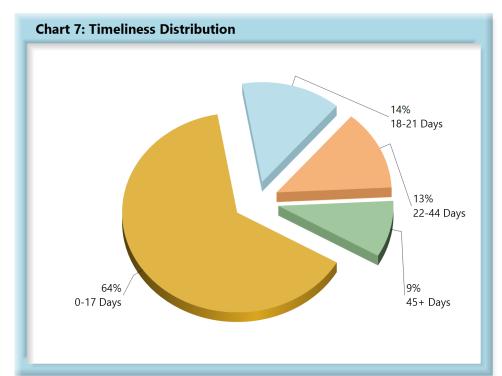

# **INITIAL MEMORANDUM OF PAYMENT FILINGS**

| Table 3: Rece | eived Within | 1    |
|---------------|--------------|------|
| 0-17 Days     | 581          | 64%  |
| 18-21 Days    | 127          | 14%  |
| 22-44 Days    | 118          | 13%  |
| 45+ Days      | 83           | 9%   |
| ? Days        | 1            | 0%   |
| Total         | 910          | 100% |

\*The percentages may not always add to 100% due to rounding