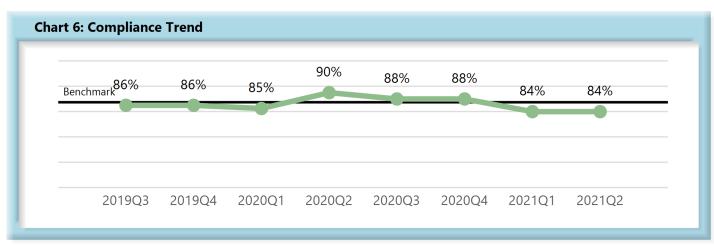

|        | Number of Days | Benchmark | 3Q19 | 4Q19 | 1Q20 | 2Q20 | 3Q20 | 4Q20 | 1Q21 | 2Q21 |
|--------|----------------|-----------|------|------|------|------|------|------|------|------|
| FROIs  | 7              | 85%       | 82%  | 81%  | 83%  | 85%  | 83%  | 80%  | 78%  | 80%  |
| PAYs   | 14             | 87%       | 86%  | 86%  | 85%  | 90%  | 88%  | 88%  | 84%  | 84%  |
| MOPs   | 17             | 85%       | 82%  | 84%  | 84%  | 84%  | 85%  | 74%  | 67%  | 64%  |
| NOCs   | 14             | 90%       | 94%  | 95%  | 95%  | 95%  | 94%  | 93%  | 87%  | 94%  |
| WAGE   | 30             | 75%       | 71%  | 70%  | 73%  | 72%  | 73%  | 67%  | 66%  | 69%  |
| FRINGE | 30             | 75%       | 71%  | 71%  | 72%  | 72%  | 71%  | 65%  | 64%  | 67%  |

#### C. Initial Indemnity Payments (PAYs)

- Compliance with this benchmark exists when the check is mailed within the later of (i) 14 days after the employer's notice or knowledge of incapacity or (ii) the first day of compensability plus 6 days.
- If an employer continues to pay the employee's salary, payments are deemed timely for purposes of compliance if made consistent with the employer's usual payroll practice.