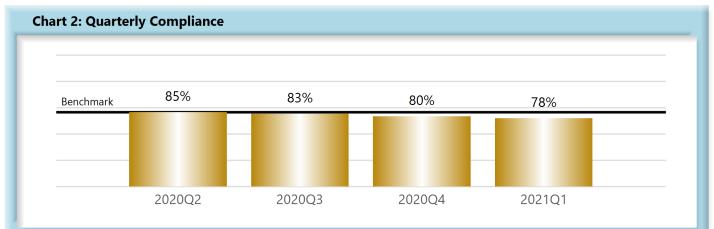

### I. COMPLIANCE OVERVIEW

The Reconciliation Report was sent to 105 insurers on April 26, 2021; 83 responded, 12 were not required to respond and 10 did not respond.

|        | Number<br>of Days | Benchmark | 2Q19 | 3Q19 | 4Q19 | 1Q20 | 2Q20 | 3Q20 | 4Q20 | 1Q21 |
|--------|-------------------|-----------|------|------|------|------|------|------|------|------|
| FROIs  | 7                 | 85%       | 83%  | 82%  | 81%  | 83%  | 85%  | 83%  | 80%  | 78%  |
| PAYs   | 14                | 87%       | 86%  | 86%  | 86%  | 85%  | 90%  | 88%  | 88%  | 84%  |
| MOPs   | 17                | 85%       | 85%  | 82%  | 84%  | 84%  | 84%  | 85%  | 74%  | 67%  |
| NOCs   | 14                | 90%       | 93%  | 94%  | 95%  | 95%  | 95%  | 94%  | 93%  | 87%  |
| WAGE   | 30                | 75%       | -    | 71%  | 70%  | 73%  | 72%  | 73%  | 67%  | 66%  |
| FRINGE | 30                | 75%       | _    | 71%  | 71%  | 72%  | 72%  | 71%  | 65%  | 64%  |