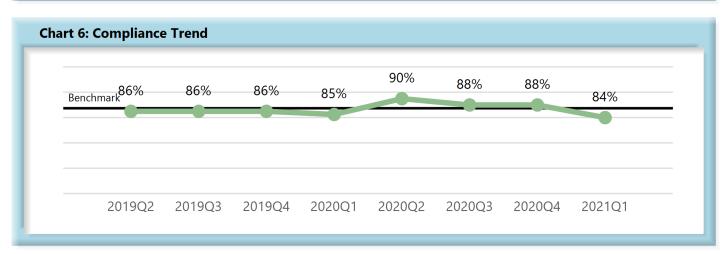

### I. COMPLIANCE OVERVIEW

The Reconciliation Report was sent to 105 insurers on April 26, 2021; 83 responded, 12 were not required to respond and 10 did not respond.

|        | Number<br>of Days | Benchmark | 2Q19 | 3Q19 | 4Q19 | 1Q20 | 2Q20 | 3Q20 | 4Q20 | 1Q21 |
|--------|-------------------|-----------|------|------|------|------|------|------|------|------|
| FROIs  | 7                 | 85%       | 83%  | 82%  | 81%  | 83%  | 85%  | 83%  | 80%  | 78%  |
| PAYs   | 14                | 87%       | 86%  | 86%  | 86%  | 85%  | 90%  | 88%  | 88%  | 84%  |
| MOPs   | 17                | 85%       | 85%  | 82%  | 84%  | 84%  | 84%  | 85%  | 74%  | 67%  |
| NOCs   | 14                | 90%       | 93%  | 94%  | 95%  | 95%  | 95%  | 94%  | 93%  | 87%  |
| WAGE   | 30                | 75%       | -    | 71%  | 70%  | 73%  | 72%  | 73%  | 67%  | 66%  |
| FRINGE | 30                | 75%       | _    | 71%  | 71%  | 72%  | 72%  | 71%  | 65%  | 64%  |