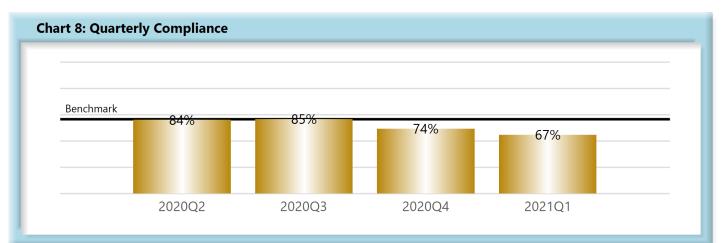

# **INITIAL MEMORANDUM OF PAYMENT FILINGS**

| Table 3: Recei | ved Within |      |
|----------------|------------|------|
| 0-17 Days      | 855        | 67%  |
| 18-21 Days     | 149        | 12%  |
| 22-44 Days     | 169        | 13%  |
| 45+ Days       | 108        | 8%   |
| ? Days         | 2          | 0%   |
| Total          | 1,283      | 100% |

### I. COMPLIANCE OVERVIEW

The Reconciliation Report was sent to 105 insurers on April 26, 2021; 83 responded, 12 were not required to respond and 10 did not respond.

|        | Number<br>of Days | Benchmark | 2Q19 | 3Q19 | 4Q19 | 1Q20 | 2Q20 | 3Q20 | 4Q20 | 1Q21 |
|--------|-------------------|-----------|------|------|------|------|------|------|------|------|
| FROIs  | 7                 | 85%       | 83%  | 82%  | 81%  | 83%  | 85%  | 83%  | 80%  | 78%  |
| PAYs   | 14                | 87%       | 86%  | 86%  | 86%  | 85%  | 90%  | 88%  | 88%  | 84%  |
| MOPs   | 17                | 85%       | 85%  | 82%  | 84%  | 84%  | 84%  | 85%  | 74%  | 67%  |
| NOCs   | 14                | 90%       | 93%  | 94%  | 95%  | 95%  | 95%  | 94%  | 93%  | 87%  |
| WAGE   | 30                | 75%       | -    | 71%  | 70%  | 73%  | 72%  | 73%  | 67%  | 66%  |
| FRINGE | 30                | 75%       | _    | 71%  | 71%  | 72%  | 72%  | 71%  | 65%  | 64%  |