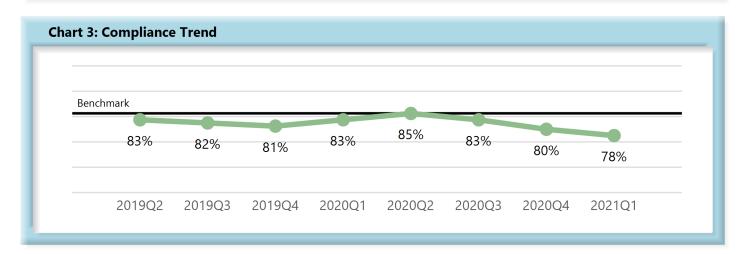

### I. COMPLIANCE OVERVIEW

The Reconciliation Report was sent to 105 insurers on April 26, 2021; 83 responded, 12 were not required to respond and 10 did not respond.

|        | Number<br>of Days | Benchmark | 2Q19 | 3Q19 | 4Q19 | 1Q20 | 2Q20 | 3Q20 | 4Q20 | 1Q21 |
|--------|-------------------|-----------|------|------|------|------|------|------|------|------|
| FROIs  | 7                 | 85%       | 83%  | 82%  | 81%  | 83%  | 85%  | 83%  | 80%  | 78%  |
| PAYs   | 14                | 87%       | 86%  | 86%  | 86%  | 85%  | 90%  | 88%  | 88%  | 84%  |
| MOPs   | 17                | 85%       | 85%  | 82%  | 84%  | 84%  | 84%  | 85%  | 74%  | 67%  |
| NOCs   | 14                | 90%       | 93%  | 94%  | 95%  | 95%  | 95%  | 94%  | 93%  | 87%  |
| WAGE   | 30                | 75%       | -    | 71%  | 70%  | 73%  | 72%  | 73%  | 67%  | 66%  |
| FRINGE | 30                | 75%       | _    | 71%  | 71%  | 72%  | 72%  | 71%  | 65%  | 64%  |