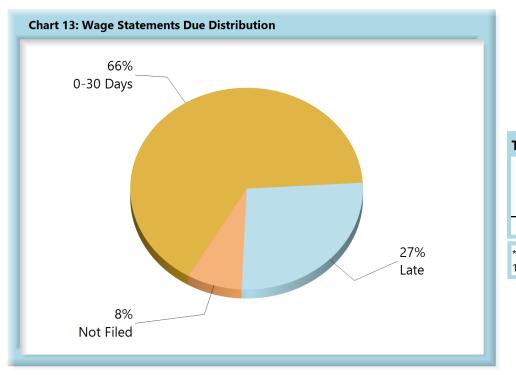

### WAGE INFORMATION

| Table 5: Wage Statements Due |       |      |  |  |  |
|------------------------------|-------|------|--|--|--|
| 0-30 Days                    | 1,883 | 66%  |  |  |  |
| Late                         | 763   | 27%  |  |  |  |
| Not Filed                    | 219   | 8%   |  |  |  |
| Total                        | 2,865 | 100% |  |  |  |
|                              |       |      |  |  |  |

\*The percentages may not always add to 100% due to rounding

Wage Statement(s) Received: 1,830 (79%) of the 2,308 Wage Statement(s) that were received this quarter were filed timely, 478 (21%) were filed late.