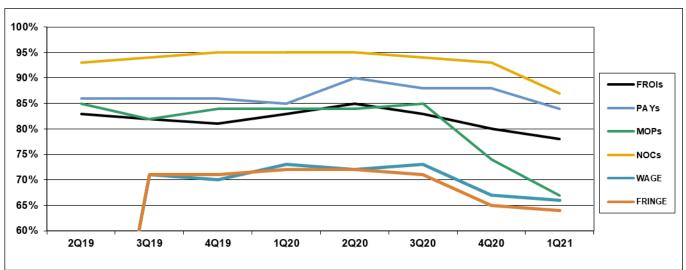

### I. COMPLIANCE OVERVIEW

The Reconciliation Report was sent to 105 insurers on April 26, 2021; 83 responded, 12 were not required to respond and 10 did not respond.

|        | Number<br>of Days | Benchmark | 2Q19 | 3Q19 | 4Q19 | 1Q20 | 2Q20 | 3Q20 | 4Q20 | 1Q21 |
|--------|-------------------|-----------|------|------|------|------|------|------|------|------|
| FROIs  | 7                 | 85%       | 83%  | 82%  | 81%  | 83%  | 85%  | 83%  | 80%  | 78%  |
| PAYs   | 14                | 87%       | 86%  | 86%  | 86%  | 85%  | 90%  | 88%  | 88%  | 84%  |
| MOPs   | 17                | 85%       | 85%  | 82%  | 84%  | 84%  | 84%  | 85%  | 74%  | 67%  |
| NOCs   | 14                | 90%       | 93%  | 94%  | 95%  | 95%  | 95%  | 94%  | 93%  | 87%  |
| WAGE   | 30                | 75%       | -    | 71%  | 70%  | 73%  | 72%  | 73%  | 67%  | 66%  |
| FRINGE | 30                | 75%       | _    | 71%  | 71%  | 72%  | 72%  | 71%  | 65%  | 64%  |

The 1Q21 report represents results based upon data received by June 1, 2021. The results are:

**Compliance Benchmark Tracking** 