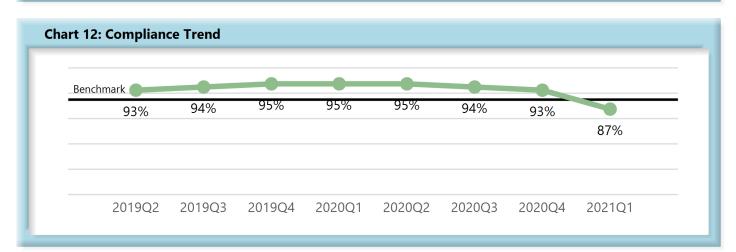

### I. COMPLIANCE OVERVIEW

The Reconciliation Report was sent to 105 insurers on April 26, 2021; 83 responded, 12 were not required to respond and 10 did not respond.

|        | Number<br>of Days | Benchmark | 2Q19 | 3Q19 | 4Q19 | 1Q20 | 2Q20 | 3Q20 | 4Q20 | 1Q21 |
|--------|-------------------|-----------|------|------|------|------|------|------|------|------|
| FROIs  | 7                 | 85%       | 83%  | 82%  | 81%  | 83%  | 85%  | 83%  | 80%  | 78%  |
| PAYs   | 14                | 87%       | 86%  | 86%  | 86%  | 85%  | 90%  | 88%  | 88%  | 84%  |
| MOPs   | 17                | 85%       | 85%  | 82%  | 84%  | 84%  | 84%  | 85%  | 74%  | 67%  |
| NOCs   | 14                | 90%       | 93%  | 94%  | 95%  | 95%  | 95%  | 94%  | 93%  | 87%  |
| WAGE   | 30                | 75%       | -    | 71%  | 70%  | 73%  | 72%  | 73%  | 67%  | 66%  |
| FRINGE | 30                | 75%       | _    | 71%  | 71%  | 72%  | 72%  | 71%  | 65%  | 64%  |

### E. Initial Indemnity Notice of Controversy (NOC) Filings

• Compliance with this benchmark exists when the NOC is filed (accepted EDI transaction, with or without errors) within 14 days after the employer receives notice or knowledge of the incapacity or death. Measurement excludes filings submitted with full denial reason codes 3A-3H (No Coverage).