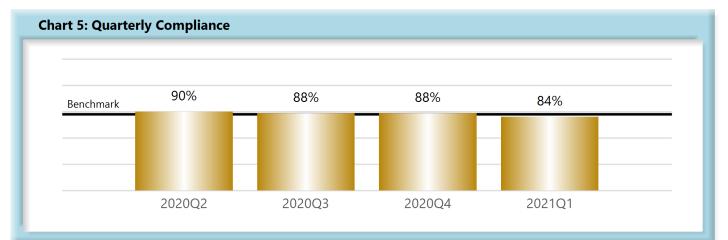

### I. COMPLIANCE OVERVIEW

The Reconciliation Report was sent to 105 insurers on April 26, 2021; 83 responded, 12 were not required to respond and 10 did not respond.

|        | Number<br>of Days | Benchmark | 2Q19 | 3Q19 | 4Q19 | 1Q20 | 2Q20 | 3Q20 | 4Q20 | 1Q21 |
|--------|-------------------|-----------|------|------|------|------|------|------|------|------|
| FROIs  | 7                 | 85%       | 83%  | 82%  | 81%  | 83%  | 85%  | 83%  | 80%  | 78%  |
| PAYs   | 14                | 87%       | 86%  | 86%  | 86%  | 85%  | 90%  | 88%  | 88%  | 84%  |
| MOPs   | 17                | 85%       | 85%  | 82%  | 84%  | 84%  | 84%  | 85%  | 74%  | 67%  |
| NOCs   | 14                | 90%       | 93%  | 94%  | 95%  | 95%  | 95%  | 94%  | 93%  | 87%  |
| WAGE   | 30                | 75%       | -    | 71%  | 70%  | 73%  | 72%  | 73%  | 67%  | 66%  |
| FRINGE | 30                | 75%       | _    | 71%  | 71%  | 72%  | 72%  | 71%  | 65%  | 64%  |

\*The percentages may not always add to 100% due to rounding

Initial indemnity payments are monitored to ensure that payments are initiated within the time limits established in Section 205. As a result of these efforts, \$25,950 was issued to claimants in penalties and there is another \$17,200 in penalties awaiting resolution.