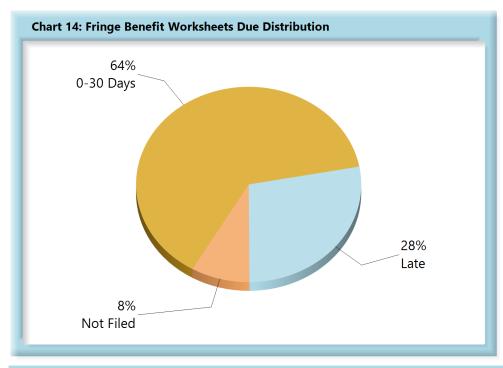

| Worksheets Due |
|----------------|
| 1,826 64%      |
| 797 28%        |
| 242 8%         |
| 2,865 100%     |
|                |

\*The percentages may not always add to 100% due to rounding

Fringe Benefit Worksheet(s) Received: 1,773 (78%) of the 2,279 Fringe Benefit Worksheet(s) received this quarter were filed timely, 506 (23%) were filed late.