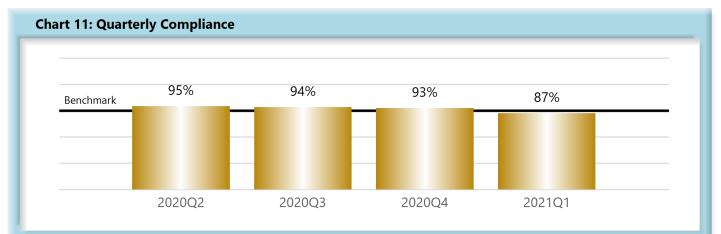

### I. COMPLIANCE OVERVIEW

The Reconciliation Report was sent to 105 insurers on April 26, 2021; 83 responded, 12 were not required to respond and 10 did not respond.

|        | Number<br>of Days | Benchmark | 2Q19 | 3Q19 | 4Q19 | 1Q20 | 2Q20 | 3Q20 | 4Q20 | 1Q21 |
|--------|-------------------|-----------|------|------|------|------|------|------|------|------|
| FROIs  | 7                 | 85%       | 83%  | 82%  | 81%  | 83%  | 85%  | 83%  | 80%  | 78%  |
| PAYs   | 14                | 87%       | 86%  | 86%  | 86%  | 85%  | 90%  | 88%  | 88%  | 84%  |
| MOPs   | 17                | 85%       | 85%  | 82%  | 84%  | 84%  | 84%  | 85%  | 74%  | 67%  |
| NOCs   | 14                | 90%       | 93%  | 94%  | 95%  | 95%  | 95%  | 94%  | 93%  | 87%  |
| WAGE   | 30                | 75%       | -    | 71%  | 70%  | 73%  | 72%  | 73%  | 67%  | 66%  |
| FRINGE | 30                | 75%       | _    | 71%  | 71%  | 72%  | 72%  | 71%  | 65%  | 64%  |

# **INITIAL INDEMNITY NOTICE OF CONTROVERSY FILINGS**

| Table 4: Recei | ved Within |      |
|----------------|------------|------|
| 0-14 Days      | 807        | 87%  |
| 15-21 Days     | 54         | 6%   |
| 22-44 Days     | 32         | 3%   |
| 45+ Days       | 30         | 3%   |
| ? Days         | 0          | 0%   |
| Total          | 923        | 100% |

\*The percentages may not always add to 100% due to rounding