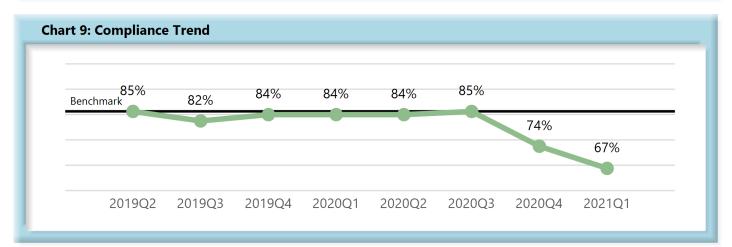

### I. COMPLIANCE OVERVIEW

The Reconciliation Report was sent to 105 insurers on April 26, 2021; 83 responded, 12 were not required to respond and 10 did not respond.

|        | Number<br>of Days | Benchmark | 2Q19 | 3Q19 | 4Q19 | 1Q20 | 2Q20 | 3Q20 | 4Q20 | 1Q21 |
|--------|-------------------|-----------|------|------|------|------|------|------|------|------|
| FROIs  | 7                 | 85%       | 83%  | 82%  | 81%  | 83%  | 85%  | 83%  | 80%  | 78%  |
| PAYs   | 14                | 87%       | 86%  | 86%  | 86%  | 85%  | 90%  | 88%  | 88%  | 84%  |
| MOPs   | 17                | 85%       | 85%  | 82%  | 84%  | 84%  | 84%  | 85%  | 74%  | 67%  |
| NOCs   | 14                | 90%       | 93%  | 94%  | 95%  | 95%  | 95%  | 94%  | 93%  | 87%  |
| WAGE   | 30                | 75%       | -    | 71%  | 70%  | 73%  | 72%  | 73%  | 67%  | 66%  |
| FRINGE | 30                | 75%       | _    | 71%  | 71%  | 72%  | 72%  | 71%  | 65%  | 64%  |

# **INITIAL MEMORANDUM OF PAYMENT FILINGS**

| Table 3: Recei | ved Within |      |
|----------------|------------|------|
| 0-17 Days      | 855        | 67%  |
| 18-21 Days     | 149        | 12%  |
| 22-44 Days     | 169        | 13%  |
| 45+ Days       | 108        | 8%   |
| ? Days         | 2          | 0%   |
| Total          | 1,283      | 100% |