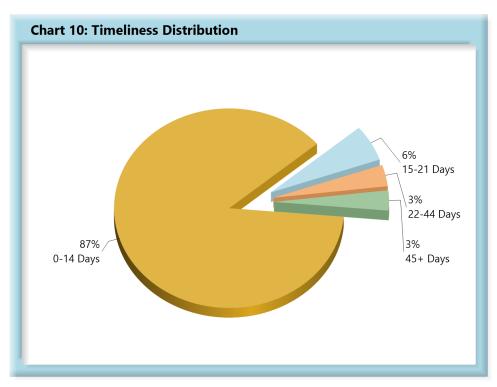

# **INITIAL INDEMNITY NOTICE OF CONTROVERSY FILINGS**

| Table 4: Recei | ved Within |      |
|----------------|------------|------|
| 0-14 Days      | 807        | 87%  |
| 15-21 Days     | 54         | 6%   |
| 22-44 Days     | 32         | 3%   |
| 45+ Days       | 30         | 3%   |
| ? Days         | 0          | 0%   |
| Total          | 923        | 100% |

\*The percentages may not always add to 100% due to rounding