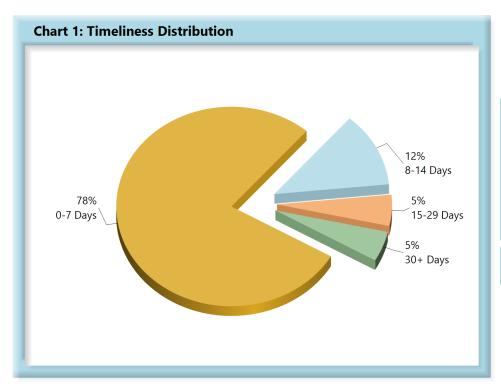

# LOST TIME FIRST REPORT OF INJURY FILINGS

| Table 1: Recei | ved Within | 1    |
|----------------|------------|------|
| 0-7 Days       | 3,672      | 78%  |
| 8-14 Days      | 570        | 12%  |
| 15-29 Days     | 237        | 5%   |
| 30+ Days       | 229        | 5%   |
| ? Days         | 0          | 0%   |
| Total          | 4,708      | 100% |

\*The percentages may not always add to 100% due to rounding