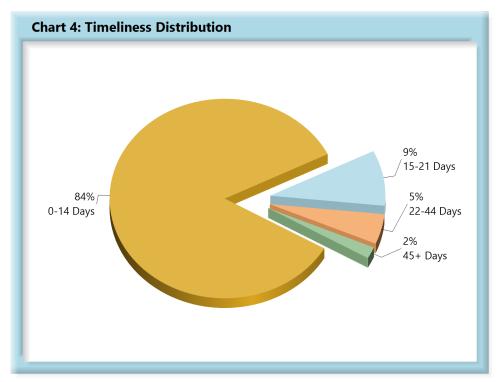

# **INITIAL INDEMNITY PAYMENTS**

| Table 2: Made | e Within |      |
|---------------|----------|------|
| 0-14 Days     | 1,080    | 84%  |
| 15-21 Days    | 115      | 9%   |
| 22-44 Days    | 62       | 5%   |
| 45+ Days      | 24       | 2%   |
| ? Days        | 2        | 0%   |
| Total         | 1,283    | 100% |

\*The percentages may not always add to 100% due to rounding

Initial indemnity payments are monitored to ensure that payments are initiated within the time limits established in Section 205. As a result of these efforts, \$25,950 was issued to claimants in penalties and there is another \$17,200 in penalties awaiting resolution.