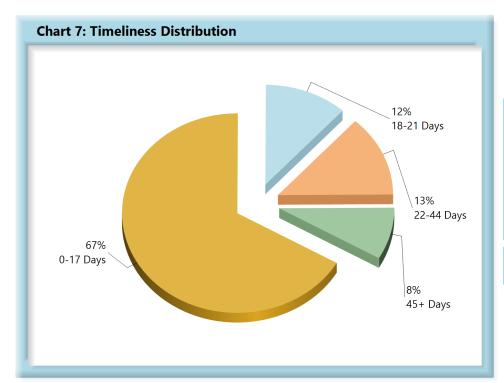

# **INITIAL MEMORANDUM OF PAYMENT FILINGS**

| Table 3: Recei | ved Within |      |
|----------------|------------|------|
| 0-17 Days      | 855        | 67%  |
| 18-21 Days     | 149        | 12%  |
| 22-44 Days     | 169        | 13%  |
| 45+ Days       | 108        | 8%   |
| ? Days         | 2          | 0%   |
| Total          | 1,283      | 100% |

\*The percentages may not always add to 100% due to rounding