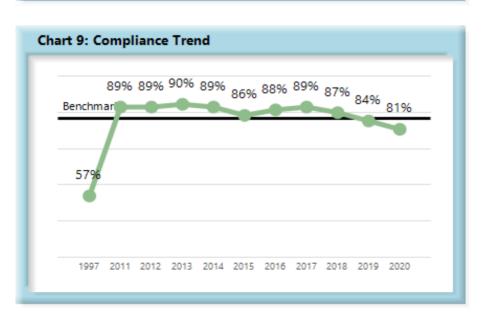

#### **Summary**

The Board received 13,065 lost time first reports. This represents 866 fewer reports than in 2019.

The 2020 compliance rate of 82% for lost time first report filings stayed the same as the 2019 compliance rate. As can be seen on Chart 2, 23% of insurers were at or above the benchmark in 2020, a decrease over 2019, which had 29% at or above the benchmark.

Incorrect or unknown employer UIAN numbers continue to be an issue. Accurate UIAN data ensures that claims received at the Board are linked to the appropriate insurance policy and claim administrator in a timely manner, thus reducing workloads for all parties. Attention will continue to be placed on improving this area.