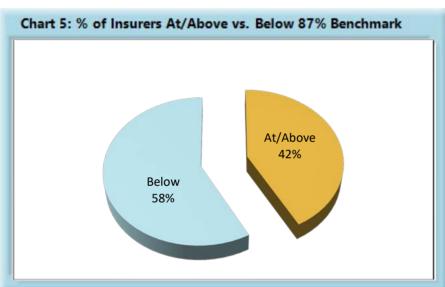

#### INITIAL INDEMNITY PAYMENTS

<sup>\*</sup>The percentages may not always add to 100% due to rounding

| Table 7: Above vs Below Benchmark |    |      |  |  |
|-----------------------------------|----|------|--|--|
| At/Above                          | 30 | 42%  |  |  |
| Below                             | 42 | 58%  |  |  |
| Total                             | 72 | 100% |  |  |

On a broader level, timely initial indemnity payments are a key factor in controlling workers' compensation claim costs.

However, as can be seen in Chart 5, work still remains in this area. Analysis will continue to focus on identifying best practices follwed by those with high compliance rates in order to identify solutions that might help those at the other end of the spectrum to improve their results.