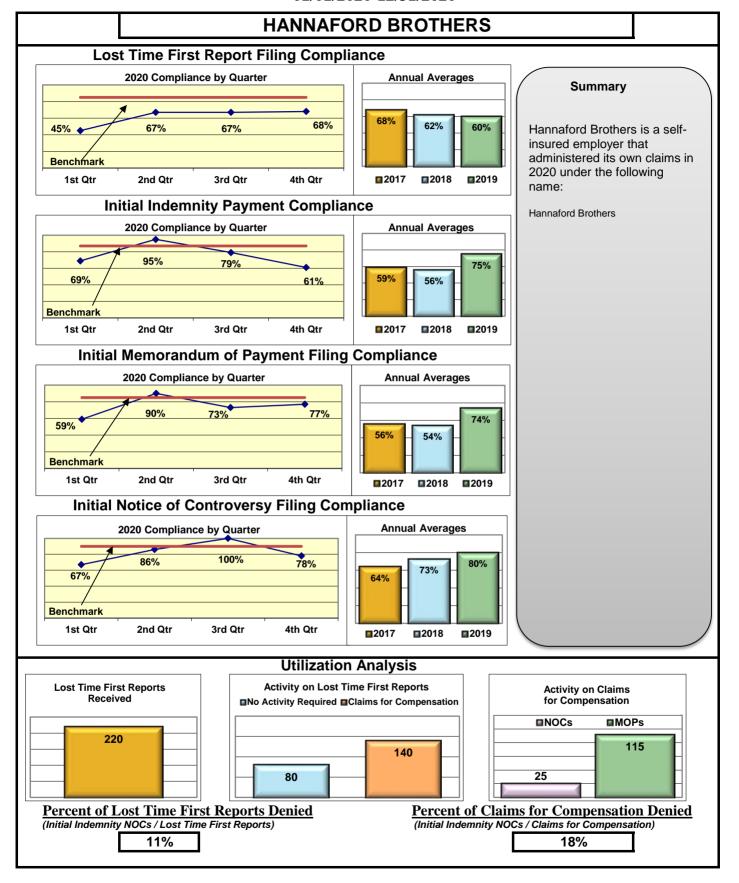

#### **ENTITY OVERVIEW**

| Insurance Group                     | FROI<br>Compliance<br>Benchmark:<br>85% | PAY<br>Compliance<br>Benchmark:<br>87% | MOP<br>Compliance<br>Benchmark:<br>85% | NOC<br>Compliance<br>Benchmark:<br>90% |
|-------------------------------------|-----------------------------------------|----------------------------------------|----------------------------------------|----------------------------------------|
| ACADIA INSURANCE                    | 73%                                     | 89%                                    | 88%                                    | 97%                                    |
| ACCIDENT FUND INSURANCE             | 55%                                     | 67%                                    | 33%                                    | No filings                             |
| ACUITY MUTUAL INSURANCE*            | 0%                                      | No filings                             | No filings                             | 100%                                   |
| AIG INSURANCE                       | 82%                                     | 81%                                    | 83%                                    | 96%                                    |
| AIM MUTUAL GROUP*                   | 88%                                     | 50%                                    | 50%                                    | 100%                                   |
| AMTRUST INSURANCE                   | 38%                                     | 74%                                    | 74%                                    | 36%                                    |
| ARCH INSURANCE                      | 76%                                     | 64%                                    | 55%                                    | 93%                                    |
| BATH IRON WORKS                     | 98%                                     | 98%                                    | 100%                                   | 100%                                   |
| BERKSHIRE HATHAWAY INSURANCE*       | 0%                                      | 43%                                    | 0%                                     | No filings                             |
| BROADSPIRE SERVICES                 | 81%                                     | 88%                                    | 71%                                    | 97%                                    |
| CANNON COCHRAN MANAGEMENT SERVICES  | 75%                                     | 79%                                    | 64%                                    | 92%                                    |
| CHEROKEE INSURANCE*                 | 100%                                    | 100%                                   | 67%                                    | No filings                             |
| CHESTERFIELD SERVICES*              | 50%                                     | 80%                                    | 80%                                    | No filings                             |
| CHUBB INSURANCE                     | 79%                                     | 83%                                    | 81%                                    | 96%                                    |
| CHURCH MUTUAL INSURANCE*            | 0%                                      | 50%                                    | 50%                                    | No filings                             |
| CIANBRO CORPORATION*                | 50%                                     | No filings                             | No filings                             | 100%                                   |
| CINCINNATI INSURANCE*               | 0%                                      | 75%                                    | 25%                                    | No filings                             |
| CNA INSURANCE                       | 59%                                     | 92%                                    | 75%                                    | 100%                                   |
| CONSTITUTION STATE SERVICES         | 59%                                     | 77%                                    | 92%                                    | 100%                                   |
| CONTINENTAL INDEMNITY*              | 0%                                      | 100%                                   | 100%                                   | No filings                             |
| CORVEL ENTERPRISE COMP              | 47%                                     | 63%                                    | 47%                                    | 75%                                    |
| COTTINGHAM & BUTLER CLAIMS SERVICES | 83%                                     | 70%                                    | 70%                                    | 86%                                    |
| CROSS INSURANCE                     | 94%                                     | 97%                                    | 97%                                    | 98%                                    |
| EASTERN ALLIANCE INSURANCE          | 79%                                     | 91%                                    | 91%                                    | 100%                                   |
| ELECTRIC INSURANCE                  | 92%                                     | 100%                                   | 100%                                   | 100%                                   |
| EMPLOYERS HOLDING INSURANCE         | 100%                                    | 67%                                    | 67%                                    | 100%                                   |
| ESIS                                | 61%                                     | 70%                                    | 70%                                    | 93%                                    |
| EVEREST REINS HOLDINGS GROUP*       | 63%                                     | 100%                                   | 100%                                   | 100%                                   |
| FAIRFAX FINANCIAL GROUP*            | 0%                                      | 50%                                    | 0%                                     | No filings                             |
| FEDERATED MUTUAL INSURANCE          | 29%                                     | 67%                                    | 33%                                    | 100%                                   |
| FEDERATED RURAL ELECTRIC INSURANCE* | 100%                                    | No filings                             | No filings                             | No filings                             |
| FRANKENMUTH INSURANCE*              | No filings                              | 100%                                   | 100%                                   | No filings                             |
| FUTURECOMP                          | 91%                                     | 85%                                    | 88%                                    | 100%                                   |
| GALLAGHER BASSETT SERVICES          | 72%                                     | 71%                                    | 66%                                    | 86%                                    |
| GREAT AMERICAN INSURANCE*           | 67%                                     | 100%                                   | 50%                                    | No filings                             |
| GREAT FALLS INSURANCE*              | 0%                                      | 0%                                     | 0%                                     | No filings                             |
| GREAT WEST INSURANCE*               | 0%                                      | 100%                                   | 100%                                   | No filings                             |
| GUARD INSURANCE                     | 58%                                     | 100%                                   | 55%                                    | 60%                                    |
| HANNAFORD BROTHERS                  | 60%                                     | 75%                                    | 74%                                    | 80%                                    |
| HANOVER INSURANCE                   | 50%                                     | 77%                                    | 69%                                    | 75%                                    |
| HARTFORD INSURANCE                  | 74%                                     | 88%                                    | 88%                                    | 83%                                    |
| HELMSMAN MANAGEMENT SERVICES        | 66%                                     | 70%                                    | 60%                                    | 100%                                   |