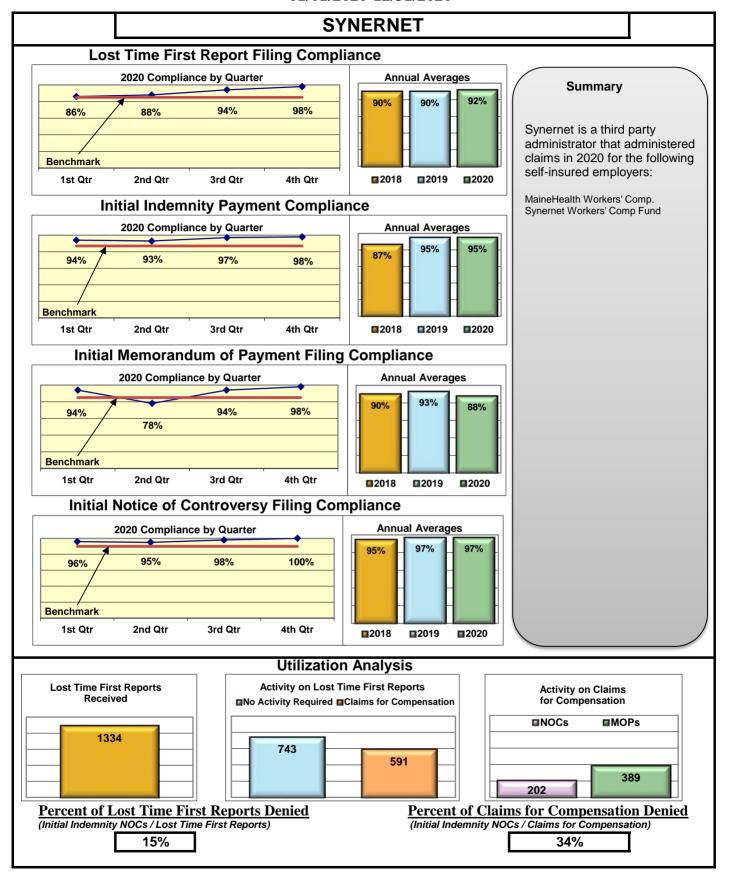

| Insurers/TPAs                       |     |      |      |      |  |  |  |  |  |
|-------------------------------------|-----|------|------|------|--|--|--|--|--|
| Cross Insurance                     | 94% | 97%  | 97%  | 98%  |  |  |  |  |  |
| Electric Insurance                  | 92% | 100% | 100% | 100% |  |  |  |  |  |
| Sedgwick Claims Management Services | 88% | 88%  | 93%  | 99%  |  |  |  |  |  |
| Synernet                            | 92% | 95%  | 88%  | 97%  |  |  |  |  |  |

#### **ENTITY OVERVIEW**

| Insurance Group                            | FROI<br>Compliance<br>Benchmark:<br>85% | PAY<br>Compliance<br>Benchmark:<br>87% | MOP<br>Compliance<br>Benchmark:<br>85% | NOC<br>Compliance<br>Benchmark:<br>90% |
|--------------------------------------------|-----------------------------------------|----------------------------------------|----------------------------------------|----------------------------------------|
|                                            |                                         |                                        |                                        |                                        |
| LIBERTY MUTUAL INSURANCE                   | 68%                                     | 79%                                    | 77%                                    | 91%                                    |
| MAINE AUTOMOBILE DEALERS ASSOCIATION       | 72%                                     | 12%                                    | 12%                                    | 50%                                    |
| MAINE EMPLOYERS' MUTUAL INSURANCE          | 77%                                     | 91%                                    | 77%                                    | 91%                                    |
| MAINE HEALTHCARE ASSOCIATION               | 83%                                     | 91%                                    | 91%                                    | 89%                                    |
| MAINE MOTOR TRANSPORT ASSOCIATION          | 95%                                     | 95%                                    | 100%                                   | 97%                                    |
| MAINE MUNICIPAL ASSOCIATION                | 96%                                     | 90%                                    | 91%                                    | 99%                                    |
| MAINE SCHOOL MANAGEMENT ASSOCIATION        | 89%                                     | 92%                                    | 92%                                    | 100%                                   |
| MARKEL CORP GROUP*                         | 100%                                    | 0%                                     | 0%                                     | No filings                             |
| MEADOWBROOK INSURANCE*                     | 67%                                     | 100%                                   | 100%                                   | No filings                             |
| MITSUI SUMITOMO INS CO OF AMERICA*         | 0%                                      | No filings                             | No filings                             | 100%                                   |
| NATIONAL LIABILITY & FIRE INSURANCE*       | 100%                                    | No filings                             | No filings                             | No filings                             |
| NATIONWIDE INSURANCE*                      | 0%                                      | 100%                                   | 100%                                   | No filings                             |
| NEXT LEVEL ADMINISTRATOR LLC*              | 100%                                    | No filings                             | No filings                             | 100%                                   |
| NGM INSURANCE*                             | 50%                                     | 75%                                    | 75%                                    | No filings                             |
| NORTH AMERICAN RISK SERVICES*              | 0%                                      | 50%                                    | 0%                                     | No filings                             |
| OLD REPUBLIC INSURANCE                     | 77%                                     | 69%                                    | 76%                                    | 87%                                    |
| PENNSYLVANIA MFG ASSN                      | 59%                                     | 65%                                    | 61%                                    | 50%                                    |
| PROTECTIVE INSURANCE                       | 36%                                     | 50%                                    | 67%                                    | 100%                                   |
| QBE INSURANCE GROUP                        | 81%                                     | 88%                                    | 75%                                    | 100%                                   |
| SAFETY NATIONAL CASUALTY CORP              | 73%                                     | 84%                                    | 78%                                    | 91%                                    |
| SEDGWICK CLAIMS MANAGEMENT SERVICES        | 88%                                     | 88%                                    | 93%                                    | 99%                                    |
| SENTRY INSURANCE                           | 61%                                     | 90%                                    | 88%                                    | 75%                                    |
| SERVICE AMERICAN INDEMNITY                 | 72%                                     | 100%                                   | 100%                                   | 75%                                    |
| SOMPO JAPAN INSURANCE*                     | 67%                                     | No filings                             | No filings                             | 100%                                   |
| STARNET INSURANCE*                         | 25%                                     | 50%                                    | 50%                                    | 100%                                   |
| STARR INDEMNITY INSURANCE                  | 84%                                     | 80%                                    | 80%                                    | 89%                                    |
| STATE OF MAINE WORKERS' COMPENSATION TRUST | 92%                                     | 96%                                    | 90%                                    | 98%                                    |
| SYNERNET                                   | 92%                                     | 95%                                    | 88%                                    | 97%                                    |
| THE AMERICAN EQUITY UNDERWRITERS*          | 67%                                     | 100%                                   | 100%                                   | 0%                                     |
| TOKIO MARINE INSURANCE*                    | 0%                                      | No filings                             | No filings                             | 100%                                   |
| TRAVELERS INSURANCE                        | 51%                                     | 74%                                    | 64%                                    | 87%                                    |
| TYSON FOODS INC.*                          | 40%                                     | 60%                                    | 40%                                    | No filings                             |
| UTICA MUTUAL INSURANCE*                    | 0%                                      | 50%                                    | 50%                                    | No filings                             |
| VANLINER INSURANCE                         | 82%                                     | 67%                                    | 67%                                    | 100%                                   |
| WALMART CLAIMS SERVICES                    | 92%                                     | 100%                                   | 81%                                    | 97%                                    |
| XL INSURANCE                               | 73%                                     | 68%                                    | 61%                                    | 100%                                   |
| YORK RISK SERVICES                         | 59%                                     | 71%                                    | 57%                                    | 100%                                   |
| ZURICH INSURANCE                           | 67%                                     | 85%                                    | 78%                                    | 88%                                    |