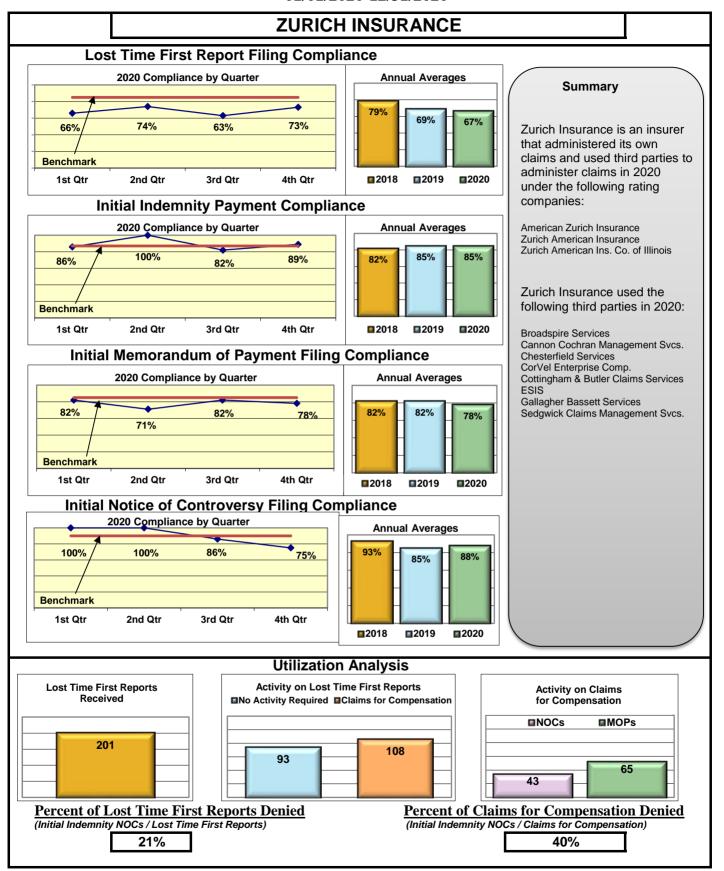

#### **ENTITY OVERVIEW**

| Insurance Group                     | FROI<br>Compliance<br>Benchmark:<br>85% | PAY<br>Compliance<br>Benchmark:<br>87% | MOP<br>Compliance<br>Benchmark:<br>85% | NOC<br>Compliance<br>Benchmark:<br>90% |
|-------------------------------------|-----------------------------------------|----------------------------------------|----------------------------------------|----------------------------------------|
| ACADIA INSURANCE                    | 73%                                     | 89%                                    | 88%                                    | 97%                                    |
| ACCIDENT FUND INSURANCE             | 55%                                     | 67%                                    | 33%                                    | No filings                             |
| ACUITY MUTUAL INSURANCE*            | 0%                                      | No filings                             | No filings                             | 100%                                   |
| AIG INSURANCE                       | 82%                                     | 81%                                    | 83%                                    | 96%                                    |
| AIM MUTUAL GROUP*                   | 88%                                     | 50%                                    | 50%                                    | 100%                                   |
| AMTRUST INSURANCE                   | 38%                                     | 74%                                    | 74%                                    | 36%                                    |
| ARCH INSURANCE                      | 76%                                     | 64%                                    | 55%                                    | 93%                                    |
| BATH IRON WORKS                     | 98%                                     | 98%                                    | 100%                                   | 100%                                   |
| BERKSHIRE HATHAWAY INSURANCE*       | 0%                                      | 43%                                    | 0%                                     | No filings                             |
| BROADSPIRE SERVICES                 | 81%                                     | 88%                                    | 71%                                    | 97%                                    |
| CANNON COCHRAN MANAGEMENT SERVICES  | 75%                                     | 79%                                    | 64%                                    | 92%                                    |
| CHEROKEE INSURANCE*                 | 100%                                    | 100%                                   | 67%                                    | No filings                             |
| CHESTERFIELD SERVICES*              | 50%                                     | 80%                                    | 80%                                    | No filings                             |
| CHUBB INSURANCE                     | 79%                                     | 83%                                    | 81%                                    | 96%                                    |
| CHURCH MUTUAL INSURANCE*            | 0%                                      | 50%                                    | 50%                                    | No filings                             |
| CIANBRO CORPORATION*                | 50%                                     | No filings                             | No filings                             | 100%                                   |
| CINCINNATI INSURANCE*               | 0%                                      | 75%                                    | 25%                                    | No filings                             |
| CNA INSURANCE                       | 59%                                     | 92%                                    | 75%                                    | 100%                                   |
| CONSTITUTION STATE SERVICES         | 59%                                     | 77%                                    | 92%                                    | 100%                                   |
| CONTINENTAL INDEMNITY*              | 0%                                      | 100%                                   | 100%                                   | No filings                             |
| CORVEL ENTERPRISE COMP              | 47%                                     | 63%                                    | 47%                                    | 75%                                    |
| COTTINGHAM & BUTLER CLAIMS SERVICES | 83%                                     | 70%                                    | 70%                                    | 86%                                    |
| CROSS INSURANCE                     | 94%                                     | 97%                                    | 97%                                    | 98%                                    |
| EASTERN ALLIANCE INSURANCE          | 79%                                     | 91%                                    | 91%                                    | 100%                                   |
| ELECTRIC INSURANCE                  | 92%                                     | 100%                                   | 100%                                   | 100%                                   |
| EMPLOYERS HOLDING INSURANCE         | 100%                                    | 67%                                    | 67%                                    | 100%                                   |
| ESIS                                | 61%                                     | 70%                                    | 70%                                    | 93%                                    |
| EVEREST REINS HOLDINGS GROUP*       | 63%                                     | 100%                                   | 100%                                   | 100%                                   |
| FAIRFAX FINANCIAL GROUP*            | 0%                                      | 50%                                    | 0%                                     | No filings                             |
| FEDERATED MUTUAL INSURANCE          | 29%                                     | 67%                                    | 33%                                    | 100%                                   |
| FEDERATED RURAL ELECTRIC INSURANCE* | 100%                                    | No filings                             | No filings                             | No filings                             |
| FRANKENMUTH INSURANCE*              | No filings                              | 100%                                   | 100%                                   | No filings                             |
| FUTURECOMP                          | 91%                                     | 85%                                    | 88%                                    | 100%                                   |
| GALLAGHER BASSETT SERVICES          | 72%                                     | 71%                                    | 66%                                    | 86%                                    |
| GREAT AMERICAN INSURANCE*           | 67%                                     | 100%                                   | 50%                                    | No filings                             |
| GREAT FALLS INSURANCE*              | 0%                                      | 0%                                     | 0%                                     | No filings                             |
| GREAT WEST INSURANCE*               | 0%                                      | 100%                                   | 100%                                   | No filings                             |
| GUARD INSURANCE                     | 58%                                     | 100%                                   | 55%                                    | 60%                                    |
| HANNAFORD BROTHERS                  | 60%                                     | 75%                                    | 74%                                    | 80%                                    |
| HANOVER INSURANCE                   | 50%                                     | 77%                                    | 69%                                    | 75%                                    |
| HARTFORD INSURANCE                  | 74%                                     | 88%                                    | 88%                                    | 83%                                    |
| HELMSMAN MANAGEMENT SERVICES        | 66%                                     | 70%                                    | 60%                                    | 100%                                   |

#### **ENTITY OVERVIEW**

| Insurance Group                            | FROI<br>Compliance<br>Benchmark:<br>85% | PAY<br>Compliance<br>Benchmark:<br>87% | MOP<br>Compliance<br>Benchmark:<br>85% | NOC<br>Compliance<br>Benchmark:<br>90% |
|--------------------------------------------|-----------------------------------------|----------------------------------------|----------------------------------------|----------------------------------------|
|                                            |                                         |                                        |                                        |                                        |
| LIBERTY MUTUAL INSURANCE                   | 68%                                     | 79%                                    | 77%                                    | 91%                                    |
| MAINE AUTOMOBILE DEALERS ASSOCIATION       | 72%                                     | 12%                                    | 12%                                    | 50%                                    |
| MAINE EMPLOYERS' MUTUAL INSURANCE          | 77%                                     | 91%                                    | 77%                                    | 91%                                    |
| MAINE HEALTHCARE ASSOCIATION               | 83%                                     | 91%                                    | 91%                                    | 89%                                    |
| MAINE MOTOR TRANSPORT ASSOCIATION          | 95%                                     | 95%                                    | 100%                                   | 97%                                    |
| MAINE MUNICIPAL ASSOCIATION                | 96%                                     | 90%                                    | 91%                                    | 99%                                    |
| MAINE SCHOOL MANAGEMENT ASSOCIATION        | 89%                                     | 92%                                    | 92%                                    | 100%                                   |
| MARKEL CORP GROUP*                         | 100%                                    | 0%                                     | 0%                                     | No filings                             |
| MEADOWBROOK INSURANCE*                     | 67%                                     | 100%                                   | 100%                                   | No filings                             |
| MITSUI SUMITOMO INS CO OF AMERICA*         | 0%                                      | No filings                             | No filings                             | 100%                                   |
| NATIONAL LIABILITY & FIRE INSURANCE*       | 100%                                    | No filings                             | No filings                             | No filings                             |
| NATIONWIDE INSURANCE*                      | 0%                                      | 100%                                   | 100%                                   | No filings                             |
| NEXT LEVEL ADMINISTRATOR LLC*              | 100%                                    | No filings                             | No filings                             | 100%                                   |
| NGM INSURANCE*                             | 50%                                     | 75%                                    | 75%                                    | No filings                             |
| NORTH AMERICAN RISK SERVICES*              | 0%                                      | 50%                                    | 0%                                     | No filings                             |
| OLD REPUBLIC INSURANCE                     | 77%                                     | 69%                                    | 76%                                    | 87%                                    |
| PENNSYLVANIA MFG ASSN                      | 59%                                     | 65%                                    | 61%                                    | 50%                                    |
| PROTECTIVE INSURANCE                       | 36%                                     | 50%                                    | 67%                                    | 100%                                   |
| QBE INSURANCE GROUP                        | 81%                                     | 88%                                    | 75%                                    | 100%                                   |
| SAFETY NATIONAL CASUALTY CORP              | 73%                                     | 84%                                    | 78%                                    | 91%                                    |
| SEDGWICK CLAIMS MANAGEMENT SERVICES        | 88%                                     | 88%                                    | 93%                                    | 99%                                    |
| SENTRY INSURANCE                           | 61%                                     | 90%                                    | 88%                                    | 75%                                    |
| SERVICE AMERICAN INDEMNITY                 | 72%                                     | 100%                                   | 100%                                   | 75%                                    |
| SOMPO JAPAN INSURANCE*                     | 67%                                     | No filings                             | No filings                             | 100%                                   |
| STARNET INSURANCE*                         | 25%                                     | 50%                                    | 50%                                    | 100%                                   |
| STARR INDEMNITY INSURANCE                  | 84%                                     | 80%                                    | 80%                                    | 89%                                    |
| STATE OF MAINE WORKERS' COMPENSATION TRUST | 92%                                     | 96%                                    | 90%                                    | 98%                                    |
| SYNERNET                                   | 92%                                     | 95%                                    | 88%                                    | 97%                                    |
| THE AMERICAN EQUITY UNDERWRITERS*          | 67%                                     | 100%                                   | 100%                                   | 0%                                     |
| TOKIO MARINE INSURANCE*                    | 0%                                      | No filings                             | No filings                             | 100%                                   |
| TRAVELERS INSURANCE                        | 51%                                     | 74%                                    | 64%                                    | 87%                                    |
| TYSON FOODS INC.*                          | 40%                                     | 60%                                    | 40%                                    | No filings                             |
| UTICA MUTUAL INSURANCE*                    | 0%                                      | 50%                                    | 50%                                    | No filings                             |
| VANLINER INSURANCE                         | 82%                                     | 67%                                    | 67%                                    | 100%                                   |
| WALMART CLAIMS SERVICES                    | 92%                                     | 100%                                   | 81%                                    | 97%                                    |
| XL INSURANCE                               | 73%                                     | 68%                                    | 61%                                    | 100%                                   |
| YORK RISK SERVICES                         | 59%                                     | 71%                                    | 57%                                    | 100%                                   |
| ZURICH INSURANCE                           | 67%                                     | 85%                                    | 78%                                    | 88%                                    |