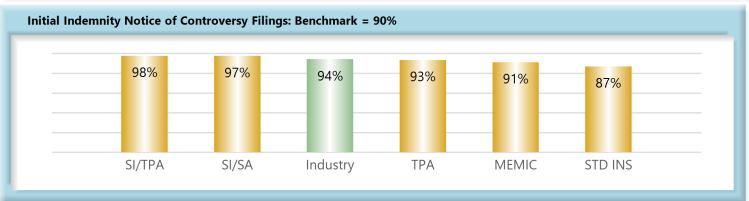

#### D. Initial Indemnity Notice of Controversy Filings

The Board's benchmark for initial indemnity Notice of Controversy (NOC) filings within 14 days is 90%.

• **Benchmark Exceeded.** Ninety-four percent (94%) of initial indemnity NOC filings were within 14 days.

#### INITIAL INDEMNITY NOTICE OF CONTROVERSY FILINGS

| Table 10: Received | Within |      |
|--------------------|--------|------|
| 0-14 Days          | 2,877  | 94%  |
| 15-21 Days         | 82     | 3%   |
| 22-44 Days         | 63     | 2%   |
| 45+ Days           | 30     | 1%   |
| ? Days             | 2      | 0%   |
| Total              | 3,054  | 100% |

<sup>\*</sup>The percentages may not always add to 100% due to rounding

| Table 11: Above vs Below Benchmark |    |      |  |
|------------------------------------|----|------|--|
| At/Above                           | 41 | 70%  |  |
| Below                              | 18 | 30%  |  |
| Total                              | 59 | 100% |  |

#### **Summary**

The benchmark for the timely filing of the Initial Indemnity Notice of Controversy was changed from 17 to 14 days effective 2007.

In 2020 there were 11% more filings in the dispute resolution system at the Board compared to 2019. The compliance stayed the same for this performance indicator.

58% of insurers were at or above benchmark last year, however that percentage has increased 12 points to 70% in 2020.