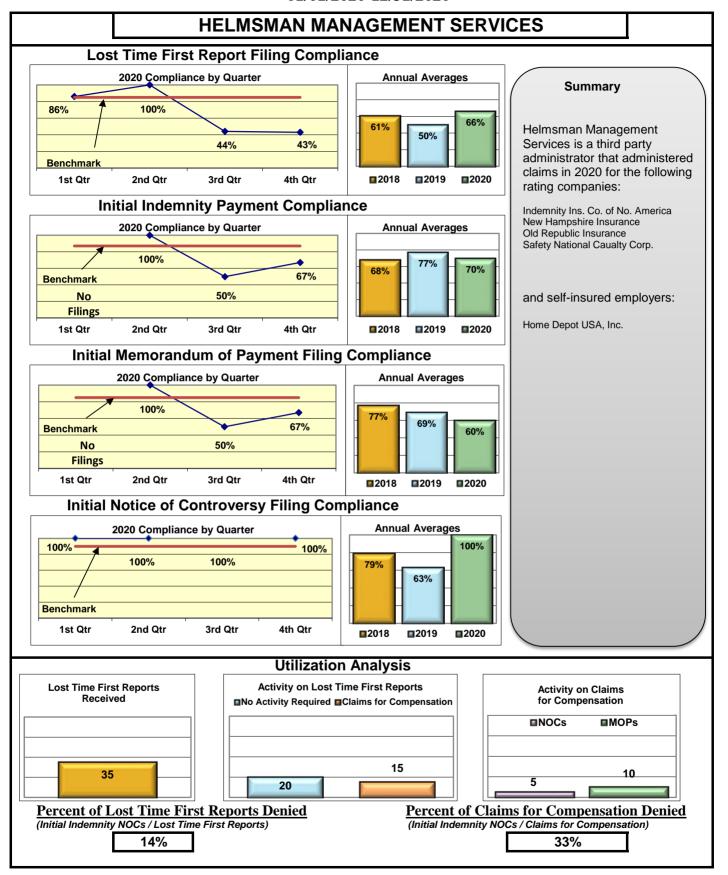

#### **ENTITY OVERVIEW**

| Insurance Group                     | FROI<br>Compliance<br>Benchmark:<br>85% | PAY<br>Compliance<br>Benchmark:<br>87% | MOP<br>Compliance<br>Benchmark:<br>85% | NOC<br>Compliance<br>Benchmark:<br>90% |
|-------------------------------------|-----------------------------------------|----------------------------------------|----------------------------------------|----------------------------------------|
| ACADIA INSURANCE                    | 73%                                     | 89%                                    | 88%                                    | 97%                                    |
| ACCIDENT FUND INSURANCE             | 55%                                     | 67%                                    | 33%                                    | No filings                             |
| ACUITY MUTUAL INSURANCE*            | 0%                                      | No filings                             | No filings                             | 100%                                   |
| AIG INSURANCE                       | 82%                                     | 81%                                    | 83%                                    | 96%                                    |
| AIM MUTUAL GROUP*                   | 88%                                     | 50%                                    | 50%                                    | 100%                                   |
| AMTRUST INSURANCE                   | 38%                                     | 74%                                    | 74%                                    | 36%                                    |
| ARCH INSURANCE                      | 76%                                     | 64%                                    | 55%                                    | 93%                                    |
| BATH IRON WORKS                     | 98%                                     | 98%                                    | 100%                                   | 100%                                   |
| BERKSHIRE HATHAWAY INSURANCE*       | 0%                                      | 43%                                    | 0%                                     | No filings                             |
| BROADSPIRE SERVICES                 | 81%                                     | 88%                                    | 71%                                    | 97%                                    |
| CANNON COCHRAN MANAGEMENT SERVICES  | 75%                                     | 79%                                    | 64%                                    | 92%                                    |
| CHEROKEE INSURANCE*                 | 100%                                    | 100%                                   | 67%                                    | No filings                             |
| CHESTERFIELD SERVICES*              | 50%                                     | 80%                                    | 80%                                    | No filings                             |
| CHUBB INSURANCE                     | 79%                                     | 83%                                    | 81%                                    | 96%                                    |
| CHURCH MUTUAL INSURANCE*            | 0%                                      | 50%                                    | 50%                                    | No filings                             |
| CIANBRO CORPORATION*                | 50%                                     | No filings                             | No filings                             | 100%                                   |
| CINCINNATI INSURANCE*               | 0%                                      | 75%                                    | 25%                                    | No filings                             |
| CNA INSURANCE                       | 59%                                     | 92%                                    | 75%                                    | 100%                                   |
| CONSTITUTION STATE SERVICES         | 59%                                     | 77%                                    | 92%                                    | 100%                                   |
| CONTINENTAL INDEMNITY*              | 0%                                      | 100%                                   | 100%                                   | No filings                             |
| CORVEL ENTERPRISE COMP              | 47%                                     | 63%                                    | 47%                                    | 75%                                    |
| COTTINGHAM & BUTLER CLAIMS SERVICES | 83%                                     | 70%                                    | 70%                                    | 86%                                    |
| CROSS INSURANCE                     | 94%                                     | 97%                                    | 97%                                    | 98%                                    |
| EASTERN ALLIANCE INSURANCE          | 79%                                     | 91%                                    | 91%                                    | 100%                                   |
| ELECTRIC INSURANCE                  | 92%                                     | 100%                                   | 100%                                   | 100%                                   |
| EMPLOYERS HOLDING INSURANCE         | 100%                                    | 67%                                    | 67%                                    | 100%                                   |
| ESIS                                | 61%                                     | 70%                                    | 70%                                    | 93%                                    |
| EVEREST REINS HOLDINGS GROUP*       | 63%                                     | 100%                                   | 100%                                   | 100%                                   |
| FAIRFAX FINANCIAL GROUP*            | 0%                                      | 50%                                    | 0%                                     | No filings                             |
| FEDERATED MUTUAL INSURANCE          | 29%                                     | 67%                                    | 33%                                    | 100%                                   |
| FEDERATED RURAL ELECTRIC INSURANCE* | 100%                                    | No filings                             | No filings                             | No filings                             |
| FRANKENMUTH INSURANCE*              | No filings                              | 100%                                   | 100%                                   | No filings                             |
| FUTURECOMP                          | 91%                                     | 85%                                    | 88%                                    | 100%                                   |
| GALLAGHER BASSETT SERVICES          | 72%                                     | 71%                                    | 66%                                    | 86%                                    |
| GREAT AMERICAN INSURANCE*           | 67%                                     | 100%                                   | 50%                                    | No filings                             |
| GREAT FALLS INSURANCE*              | 0%                                      | 0%                                     | 0%                                     | No filings                             |
| GREAT WEST INSURANCE*               | 0%                                      | 100%                                   | 100%                                   | No filings                             |
| GUARD INSURANCE                     | 58%                                     | 100%                                   | 55%                                    | 60%                                    |
| HANNAFORD BROTHERS                  | 60%                                     | 75%                                    | 74%                                    | 80%                                    |
| HANOVER INSURANCE                   | 50%                                     | 77%                                    | 69%                                    | 75%                                    |
| HARTFORD INSURANCE                  | 74%                                     | 88%                                    | 88%                                    | 83%                                    |
| HELMSMAN MANAGEMENT SERVICES        | 66%                                     | 70%                                    | 60%                                    | 100%                                   |