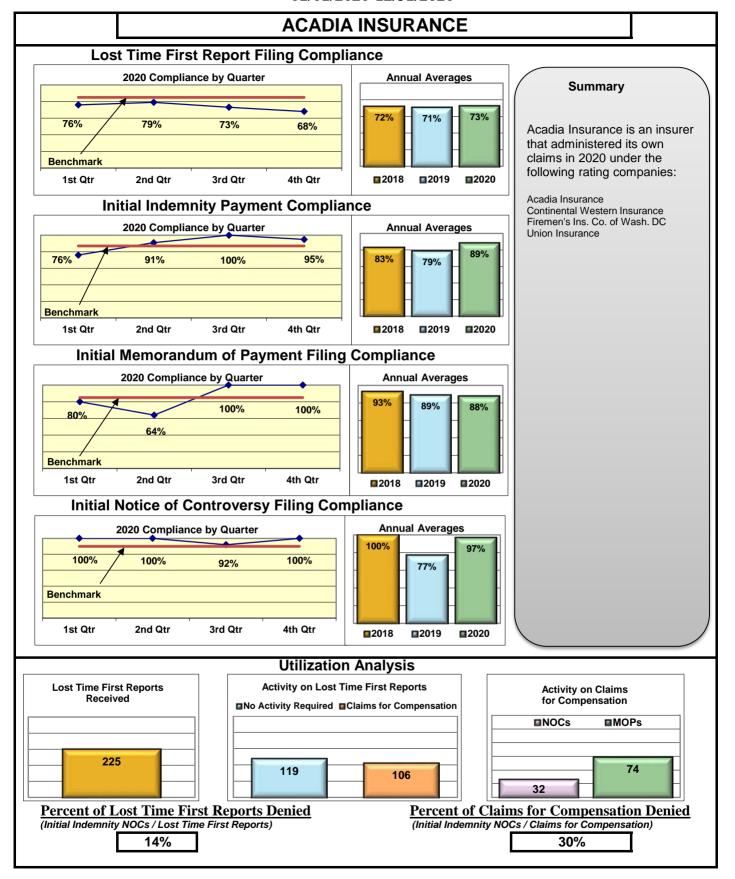

#### **ENTITY OVERVIEW**

| Insurance Group                     | FROI<br>Compliance<br>Benchmark:<br>85% | PAY<br>Compliance<br>Benchmark:<br>87% | MOP<br>Compliance<br>Benchmark:<br>85% | NOC<br>Compliance<br>Benchmark:<br>90% |
|-------------------------------------|-----------------------------------------|----------------------------------------|----------------------------------------|----------------------------------------|
| ACADIA INSURANCE                    | 73%                                     | 89%                                    | 88%                                    | 97%                                    |
| ACCIDENT FUND INSURANCE             | 55%                                     | 67%                                    | 33%                                    | No filings                             |
| ACUITY MUTUAL INSURANCE*            | 0%                                      | No filings                             | No filings                             | 100%                                   |
| AIG INSURANCE                       | 82%                                     | 81%                                    | 83%                                    | 96%                                    |
| AIM MUTUAL GROUP*                   | 88%                                     | 50%                                    | 50%                                    | 100%                                   |
| AMTRUST INSURANCE                   | 38%                                     | 74%                                    | 74%                                    | 36%                                    |
| ARCH INSURANCE                      | 76%                                     | 64%                                    | 55%                                    | 93%                                    |
| BATH IRON WORKS                     | 98%                                     | 98%                                    | 100%                                   | 100%                                   |
| BERKSHIRE HATHAWAY INSURANCE*       | 0%                                      | 43%                                    | 0%                                     | No filings                             |
| BROADSPIRE SERVICES                 | 81%                                     | 88%                                    | 71%                                    | 97%                                    |
| CANNON COCHRAN MANAGEMENT SERVICES  | 75%                                     | 79%                                    | 64%                                    | 92%                                    |
| CHEROKEE INSURANCE*                 | 100%                                    | 100%                                   | 67%                                    | No filings                             |
| CHESTERFIELD SERVICES*              | 50%                                     | 80%                                    | 80%                                    | No filings                             |
| CHUBB INSURANCE                     | 79%                                     | 83%                                    | 81%                                    | 96%                                    |
| CHURCH MUTUAL INSURANCE*            | 0%                                      | 50%                                    | 50%                                    | No filings                             |
| CIANBRO CORPORATION*                | 50%                                     | No filings                             | No filings                             | 100%                                   |
| CINCINNATI INSURANCE*               | 0%                                      | 75%                                    | 25%                                    | No filings                             |
| CNA INSURANCE                       | 59%                                     | 92%                                    | 75%                                    | 100%                                   |
| CONSTITUTION STATE SERVICES         | 59%                                     | 77%                                    | 92%                                    | 100%                                   |
| CONTINENTAL INDEMNITY*              | 0%                                      | 100%                                   | 100%                                   | No filings                             |
| CORVEL ENTERPRISE COMP              | 47%                                     | 63%                                    | 47%                                    | 75%                                    |
| COTTINGHAM & BUTLER CLAIMS SERVICES | 83%                                     | 70%                                    | 70%                                    | 86%                                    |
| CROSS INSURANCE                     | 94%                                     | 97%                                    | 97%                                    | 98%                                    |
| EASTERN ALLIANCE INSURANCE          | 79%                                     | 91%                                    | 91%                                    | 100%                                   |
| ELECTRIC INSURANCE                  | 92%                                     | 100%                                   | 100%                                   | 100%                                   |
| EMPLOYERS HOLDING INSURANCE         | 100%                                    | 67%                                    | 67%                                    | 100%                                   |
| ESIS                                | 61%                                     | 70%                                    | 70%                                    | 93%                                    |
| EVEREST REINS HOLDINGS GROUP*       | 63%                                     | 100%                                   | 100%                                   | 100%                                   |
| FAIRFAX FINANCIAL GROUP*            | 0%                                      | 50%                                    | 0%                                     | No filings                             |
| FEDERATED MUTUAL INSURANCE          | 29%                                     | 67%                                    | 33%                                    | 100%                                   |
| FEDERATED RURAL ELECTRIC INSURANCE* | 100%                                    | No filings                             | No filings                             | No filings                             |
| FRANKENMUTH INSURANCE*              | No filings                              | 100%                                   | 100%                                   | No filings                             |
| FUTURECOMP                          | 91%                                     | 85%                                    | 88%                                    | 100%                                   |
| GALLAGHER BASSETT SERVICES          | 72%                                     | 71%                                    | 66%                                    | 86%                                    |
| GREAT AMERICAN INSURANCE*           | 67%                                     | 100%                                   | 50%                                    | No filings                             |
| GREAT FALLS INSURANCE*              | 0%                                      | 0%                                     | 0%                                     | No filings                             |
| GREAT WEST INSURANCE*               | 0%                                      | 100%                                   | 100%                                   | No filings                             |
| GUARD INSURANCE                     | 58%                                     | 100%                                   | 55%                                    | 60%                                    |
| HANNAFORD BROTHERS                  | 60%                                     | 75%                                    | 74%                                    | 80%                                    |
| HANOVER INSURANCE                   | 50%                                     | 77%                                    | 69%                                    | 75%                                    |
| HARTFORD INSURANCE                  | 74%                                     | 88%                                    | 88%                                    | 83%                                    |
| HELMSMAN MANAGEMENT SERVICES        | 66%                                     | 70%                                    | 60%                                    | 100%                                   |

#### **INSURANCE GROUP COMPLIANCE**

Lost Time FROI and Initial Indemnity Payments Annual 2020

| Insurance Company                                                                | Total Lost Time<br>FROIs Filed | Lost Time FROIs<br>Filed Timely | Compliance<br>Percentage | Total Initial<br>Indemnity<br>Payments Made | Initial Indemnity<br>Payments Made<br>Timely | Compliance<br>Percentage |          |
|----------------------------------------------------------------------------------|--------------------------------|---------------------------------|--------------------------|---------------------------------------------|----------------------------------------------|--------------------------|----------|
| ACADIA INSURANCE                                                                 | FROIs Filed                    | Timely FROIs                    | Compliance               | Payments Made                               | Timely Payments                              | Compliar                 | nce      |
| CA010 ACADIA INSURANCE                                                           | 225                            | 164                             | 73%                      | 74                                          | 66                                           | 89%                      |          |
| Total                                                                            | 225                            | 164                             | 73% ▼                    | 74                                          | 66                                           | 89%                      | <b>A</b> |
| ACADIA INSURANCE Group Total                                                     | 225                            | 164                             | 73%                      | 74                                          | 66                                           | 89%                      | •        |
| ACCIDENT FUND INSURANCE  ACCIDENT FUND INSURANCE                                 | FROIs Filed                    | Timely FROIs                    | Compliance<br>*          | Payments Made                               | Timely Payments                              | Compliar<br>*            | nce      |
| Total                                                                            | *                              | *                               | *                        | *                                           | *                                            | *                        |          |
| ACCIDENT FUND INSURANCE TPA Administered Claims CA190 GALLAGHER BASSETT SERVICES | 11                             | 6                               | 55%                      | 3                                           | 2                                            | 67%                      |          |
| TPA Total                                                                        | 11                             | 6                               | 55% ▼                    | 3                                           | 2                                            | 67%                      | •        |
| ACCIDENT FUND INSURANCE Group Total                                              | 11                             | 6                               | 55% ▼                    | 3                                           | 2                                            | 67%                      | •        |
| ACUITY MUTUAL INSURANCE CA418 ACUITY MUTUAL INSURANCE                            | FROIs Filed                    | Timely FROIs                    | Compliance<br>0%         | Payments Made<br>No Filings                 | Timely Payments No Filings                   | Compliar<br>No Filings   |          |
| Total                                                                            | 2                              | 0                               | 0% 🔻                     | No Filings                                  | No Filings                                   | No Filings               | 5        |
| ACUITY MUTUAL INSURANCE Group Total                                              | 2                              | 0                               | 0% ▼                     | No Filings                                  | No Filings                                   | No Filings               | 3        |
| AIG INSURANCE                                                                    | FROIs Filed                    | Timely FROIs                    | Compliance               | Payments Made                               | Timely Payments                              | Compliar                 | nce      |
| CA015 AIG CLAIMS, INC                                                            | 40                             | 33                              | 83%                      | 10                                          | 10                                           | 100%                     |          |
| Total                                                                            | 40                             | 33                              | 83% 🔻                    | 10                                          | 10                                           | 100%                     | <b>A</b> |
| AIG INSURANCE TPA Administered Claims CA040 BROADSPIRE SERVICES                  | 2                              | 2                               | 100%                     | 1                                           | 1                                            | 100%                     |          |
| CA110 CONSTITUTION STATE SERVICES                                                | 1                              | 0                               | 0%                       | No Filings                                  | No Filings                                   | No Filings               |          |
| CA116 CORVEL ENTERPRISE COMP                                                     | 8                              | 1                               | 13%                      | No Filings                                  | No Filings                                   | No Filings               | ,        |
| CA160 ESIS                                                                       | 44                             | 35                              | 80%                      | 28                                          | 21                                           | 75%                      |          |
| CA190 GALLAGHER BASSETT SERVICES                                                 | 138                            | 121                             | 88%                      | 42                                          | 32                                           | 76%                      |          |
| CA204 HELMSMAN MANAGEMENT SERVICES                                               | 4                              | 3                               | 75%                      | 1                                           | 0                                            | 0%                       |          |
| CA300 SEDGWICK CLAIMS MANAGEMENT SERVICES                                        | 201                            | 165                             | 82%                      | 79                                          | 66                                           | 84%                      |          |
| TPA Total                                                                        | 398                            | 327                             | 82% ▼                    | 151                                         | 120                                          | 79%                      | •        |
| AIG INSURANCE Group Total                                                        | 438                            | 360                             | 82%                      | 161                                         | 130                                          | 81%                      | •        |
| AIM MUTUAL GROUP CA472 AIM MUTUAL INSURANCE                                      | FROIs Filed<br>16              | Timely FROIs                    | Compliance<br>88%        | Payments Made<br>2                          | Timely Payments                              | Compliar<br>50%          | nce      |
| Total                                                                            | 16                             | 14                              | 88%                      | 2                                           | 1                                            | 50%                      | •        |
| AIM MUTUAL GROUP Group Total                                                     | 16                             | 14                              | 88%                      | 2                                           | 1                                            | 50%                      | _        |