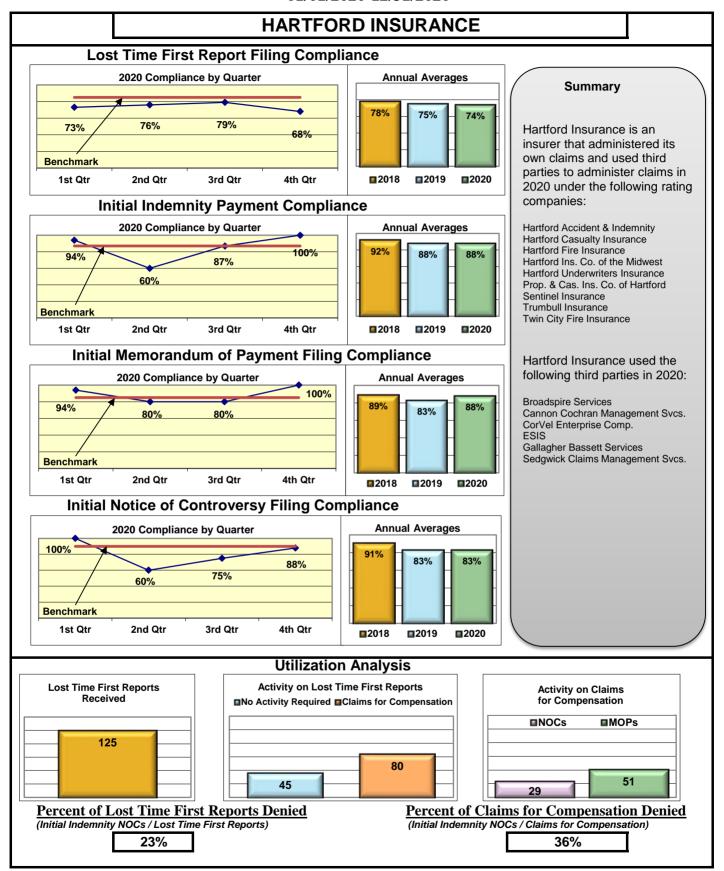

#### **ENTITY OVERVIEW**

| Insurance Group                     | FROI<br>Compliance<br>Benchmark:<br>85% | PAY<br>Compliance<br>Benchmark:<br>87% | MOP<br>Compliance<br>Benchmark:<br>85% | NOC<br>Compliance<br>Benchmark:<br>90% |
|-------------------------------------|-----------------------------------------|----------------------------------------|----------------------------------------|----------------------------------------|
| ACADIA INSURANCE                    | 73%                                     | 89%                                    | 88%                                    | 97%                                    |
| ACCIDENT FUND INSURANCE             | 55%                                     | 67%                                    | 33%                                    | No filings                             |
| ACUITY MUTUAL INSURANCE*            | 0%                                      | No filings                             | No filings                             | 100%                                   |
| AIG INSURANCE                       | 82%                                     | 81%                                    | 83%                                    | 96%                                    |
| AIM MUTUAL GROUP*                   | 88%                                     | 50%                                    | 50%                                    | 100%                                   |
| AMTRUST INSURANCE                   | 38%                                     | 74%                                    | 74%                                    | 36%                                    |
| ARCH INSURANCE                      | 76%                                     | 64%                                    | 55%                                    | 93%                                    |
| BATH IRON WORKS                     | 98%                                     | 98%                                    | 100%                                   | 100%                                   |
| BERKSHIRE HATHAWAY INSURANCE*       | 0%                                      | 43%                                    | 0%                                     | No filings                             |
| BROADSPIRE SERVICES                 | 81%                                     | 88%                                    | 71%                                    | 97%                                    |
| CANNON COCHRAN MANAGEMENT SERVICES  | 75%                                     | 79%                                    | 64%                                    | 92%                                    |
| CHEROKEE INSURANCE*                 | 100%                                    | 100%                                   | 67%                                    | No filings                             |
| CHESTERFIELD SERVICES*              | 50%                                     | 80%                                    | 80%                                    | No filings                             |
| CHUBB INSURANCE                     | 79%                                     | 83%                                    | 81%                                    | 96%                                    |
| CHURCH MUTUAL INSURANCE*            | 0%                                      | 50%                                    | 50%                                    | No filings                             |
| CIANBRO CORPORATION*                | 50%                                     | No filings                             | No filings                             | 100%                                   |
| CINCINNATI INSURANCE*               | 0%                                      | 75%                                    | 25%                                    | No filings                             |
| CNA INSURANCE                       | 59%                                     | 92%                                    | 75%                                    | 100%                                   |
| CONSTITUTION STATE SERVICES         | 59%                                     | 77%                                    | 92%                                    | 100%                                   |
| CONTINENTAL INDEMNITY*              | 0%                                      | 100%                                   | 100%                                   | No filings                             |
| CORVEL ENTERPRISE COMP              | 47%                                     | 63%                                    | 47%                                    | 75%                                    |
| COTTINGHAM & BUTLER CLAIMS SERVICES | 83%                                     | 70%                                    | 70%                                    | 86%                                    |
| CROSS INSURANCE                     | 94%                                     | 97%                                    | 97%                                    | 98%                                    |
| EASTERN ALLIANCE INSURANCE          | 79%                                     | 91%                                    | 91%                                    | 100%                                   |
| ELECTRIC INSURANCE                  | 92%                                     | 100%                                   | 100%                                   | 100%                                   |
| EMPLOYERS HOLDING INSURANCE         | 100%                                    | 67%                                    | 67%                                    | 100%                                   |
| ESIS                                | 61%                                     | 70%                                    | 70%                                    | 93%                                    |
| EVEREST REINS HOLDINGS GROUP*       | 63%                                     | 100%                                   | 100%                                   | 100%                                   |
| FAIRFAX FINANCIAL GROUP*            | 0%                                      | 50%                                    | 0%                                     | No filings                             |
| FEDERATED MUTUAL INSURANCE          | 29%                                     | 67%                                    | 33%                                    | 100%                                   |
| FEDERATED RURAL ELECTRIC INSURANCE* | 100%                                    | No filings                             | No filings                             | No filings                             |
| FRANKENMUTH INSURANCE*              | No filings                              | 100%                                   | 100%                                   | No filings                             |
| FUTURECOMP                          | 91%                                     | 85%                                    | 88%                                    | 100%                                   |
| GALLAGHER BASSETT SERVICES          | 72%                                     | 71%                                    | 66%                                    | 86%                                    |
| GREAT AMERICAN INSURANCE*           | 67%                                     | 100%                                   | 50%                                    | No filings                             |
| GREAT FALLS INSURANCE*              | 0%                                      | 0%                                     | 0%                                     | No filings                             |
| GREAT WEST INSURANCE*               | 0%                                      | 100%                                   | 100%                                   | No filings                             |
| GUARD INSURANCE                     | 58%                                     | 100%                                   | 55%                                    | 60%                                    |
| HANNAFORD BROTHERS                  | 60%                                     | 75%                                    | 74%                                    | 80%                                    |
| HANOVER INSURANCE                   | 50%                                     | 77%                                    | 69%                                    | 75%                                    |
| HARTFORD INSURANCE                  | 74%                                     | 88%                                    | 88%                                    | 83%                                    |
| HELMSMAN MANAGEMENT SERVICES        | 66%                                     | 70%                                    | 60%                                    | 100%                                   |