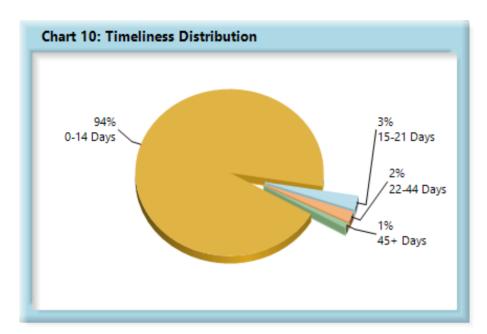

#### INITIAL INDEMNITY NOTICE OF CONTROVERSY FILINGS

| Table 10: Received | Within |      |
|--------------------|--------|------|
| 0-14 Days          | 2,877  | 94%  |
| 15-21 Days         | 82     | 3%   |
| 22-44 Days         | 63     | 2%   |
| 45+ Days           | 30     | 1%   |
| ? Days             | 2      | 0%   |
| Total              | 3,054  | 100% |