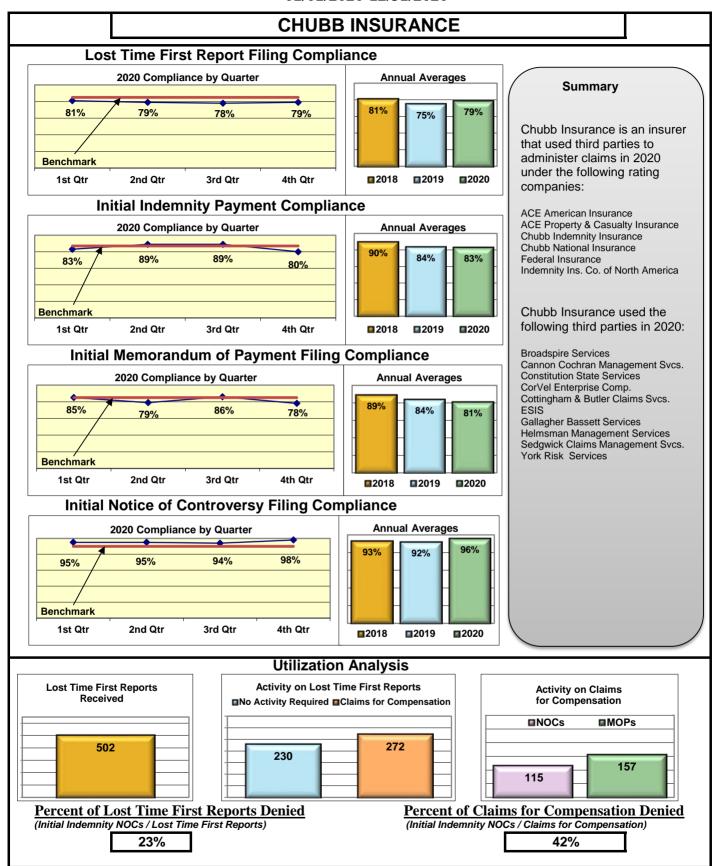

#### **ENTITY OVERVIEW**

| Insurance Group                     | FROI<br>Compliance<br>Benchmark:<br>85% | PAY<br>Compliance<br>Benchmark:<br>87% | MOP<br>Compliance<br>Benchmark:<br>85% | NOC<br>Compliance<br>Benchmark:<br>90% |
|-------------------------------------|-----------------------------------------|----------------------------------------|----------------------------------------|----------------------------------------|
| ACADIA INSURANCE                    | 73%                                     | 89%                                    | 88%                                    | 97%                                    |
| ACCIDENT FUND INSURANCE             | 55%                                     | 67%                                    | 33%                                    | No filings                             |
| ACUITY MUTUAL INSURANCE*            | 0%                                      | No filings                             | No filings                             | 100%                                   |
| AIG INSURANCE                       | 82%                                     | 81%                                    | 83%                                    | 96%                                    |
| AIM MUTUAL GROUP*                   | 88%                                     | 50%                                    | 50%                                    | 100%                                   |
| AMTRUST INSURANCE                   | 38%                                     | 74%                                    | 74%                                    | 36%                                    |
| ARCH INSURANCE                      | 76%                                     | 64%                                    | 55%                                    | 93%                                    |
| BATH IRON WORKS                     | 98%                                     | 98%                                    | 100%                                   | 100%                                   |
| BERKSHIRE HATHAWAY INSURANCE*       | 0%                                      | 43%                                    | 0%                                     | No filings                             |
| BROADSPIRE SERVICES                 | 81%                                     | 88%                                    | 71%                                    | 97%                                    |
| CANNON COCHRAN MANAGEMENT SERVICES  | 75%                                     | 79%                                    | 64%                                    | 92%                                    |
| CHEROKEE INSURANCE*                 | 100%                                    | 100%                                   | 67%                                    | No filings                             |
| CHESTERFIELD SERVICES*              | 50%                                     | 80%                                    | 80%                                    | No filings                             |
| CHUBB INSURANCE                     | 79%                                     | 83%                                    | 81%                                    | 96%                                    |
| CHURCH MUTUAL INSURANCE*            | 0%                                      | 50%                                    | 50%                                    | No filings                             |
| CIANBRO CORPORATION*                | 50%                                     | No filings                             | No filings                             | 100%                                   |
| CINCINNATI INSURANCE*               | 0%                                      | 75%                                    | 25%                                    | No filings                             |
| CNA INSURANCE                       | 59%                                     | 92%                                    | 75%                                    | 100%                                   |
| CONSTITUTION STATE SERVICES         | 59%                                     | 77%                                    | 92%                                    | 100%                                   |
| CONTINENTAL INDEMNITY*              | 0%                                      | 100%                                   | 100%                                   | No filings                             |
| CORVEL ENTERPRISE COMP              | 47%                                     | 63%                                    | 47%                                    | 75%                                    |
| COTTINGHAM & BUTLER CLAIMS SERVICES | 83%                                     | 70%                                    | 70%                                    | 86%                                    |
| CROSS INSURANCE                     | 94%                                     | 97%                                    | 97%                                    | 98%                                    |
| EASTERN ALLIANCE INSURANCE          | 79%                                     | 91%                                    | 91%                                    | 100%                                   |
| ELECTRIC INSURANCE                  | 92%                                     | 100%                                   | 100%                                   | 100%                                   |
| EMPLOYERS HOLDING INSURANCE         | 100%                                    | 67%                                    | 67%                                    | 100%                                   |
| ESIS                                | 61%                                     | 70%                                    | 70%                                    | 93%                                    |
| EVEREST REINS HOLDINGS GROUP*       | 63%                                     | 100%                                   | 100%                                   | 100%                                   |
| FAIRFAX FINANCIAL GROUP*            | 0%                                      | 50%                                    | 0%                                     | No filings                             |
| FEDERATED MUTUAL INSURANCE          | 29%                                     | 67%                                    | 33%                                    | 100%                                   |
| FEDERATED RURAL ELECTRIC INSURANCE* | 100%                                    | No filings                             | No filings                             | No filings                             |
| FRANKENMUTH INSURANCE*              | No filings                              | 100%                                   | 100%                                   | No filings                             |
| FUTURECOMP                          | 91%                                     | 85%                                    | 88%                                    | 100%                                   |
| GALLAGHER BASSETT SERVICES          | 72%                                     | 71%                                    | 66%                                    | 86%                                    |
| GREAT AMERICAN INSURANCE*           | 67%                                     | 100%                                   | 50%                                    | No filings                             |
| GREAT FALLS INSURANCE*              | 0%                                      | 0%                                     | 0%                                     | No filings                             |
| GREAT WEST INSURANCE*               | 0%                                      | 100%                                   | 100%                                   | No filings                             |
| GUARD INSURANCE                     | 58%                                     | 100%                                   | 55%                                    | 60%                                    |
| HANNAFORD BROTHERS                  | 60%                                     | 75%                                    | 74%                                    | 80%                                    |
| HANOVER INSURANCE                   | 50%                                     | 77%                                    | 69%                                    | 75%                                    |
| HARTFORD INSURANCE                  | 74%                                     | 88%                                    | 88%                                    | 83%                                    |
| HELMSMAN MANAGEMENT SERVICES        | 66%                                     | 70%                                    | 60%                                    | 100%                                   |