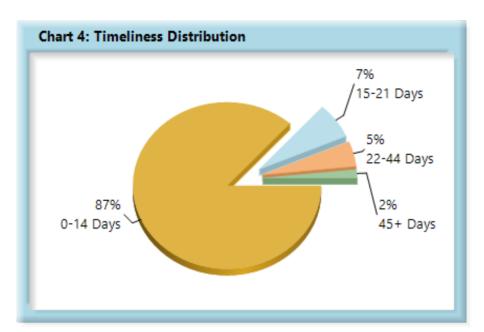

#### INITIAL MEMORANDUM OF PAYMENT FILINGS

| Table 8: Received Within |       |      |  |
|--------------------------|-------|------|--|
| 0-17 Days                | 3,226 | 81%  |  |
| 18-21 Days               | 271   | 7%   |  |
| 22-44 Days               | 323   | 8%   |  |
| 45+ Days                 | 175   | 4%   |  |
| ? Days                   | 2     | 0%   |  |
| Total                    | 3,997 | 100% |  |