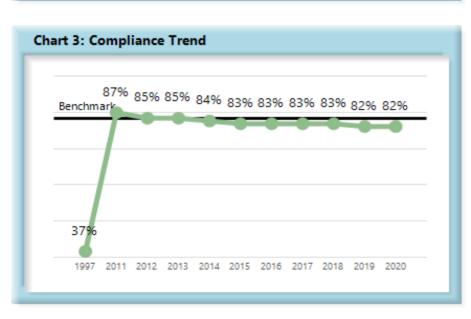

#### **Summary**

Injured workers in the State of Maine continue to benefit from the high (87%) compliance rate of initial indemnity payments.

In fact, compliance has improved by 28 points since monitoring began, from 59% to 87%, resulting in Maine households receiving muchneeded money on time.

On a broader level, timely initial indemnity payments are a key factor in controlling workers' compensation claim costs.

However, as can be seen in Chart 5, work still remains in this area. Analysis will continue to focus on identifying best practices follwed by those with high compliance rates in order to identify solutions that might help those at the other end of the spectrum to improve their results.