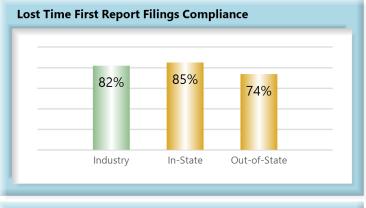

### **In-State vs. Out-of-State Comparisons**

As can be seen in the charts below, In-State insurers out-perform their Out-of-State counterparts in all four benchmarks. In-State insurers also make up roughly two-thirds of all filings.

#### A. Lost Time First Report Filings

The Board's benchmark for lost time first report (FROI) filings within 7 days is 85%.

• Benchmark Not Met. Eighty-two percent (82%) of lost time FROI filings were within 7 days.