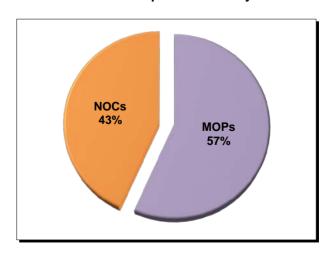

#### Summary

Of the 13,065 lost time First Report filings in 2020, 54% resulted in the employee returning to work within the waiting period. Also, 23% of all lost time First Reports and 43% of all claims for compensation were "denied" in 2020.

Table 15

% of Claims for Compensation Denied
(Initial Indemnity NOCs / Claims for Compensation)

|      | •   |
|------|-----|
| 2020 | 43% |
| 2019 | 43% |
| 2018 | 43% |

**Chart 16** Lost Time First Reports Analysis