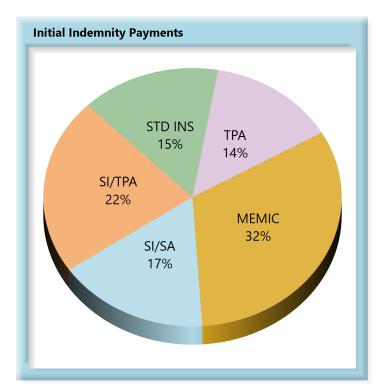

### **Compliance by Type of Insurer**

**KEY:** SI/SA Self-Insured, Self-Administered Employer

SI/TPA Self-Insured, TPA-Administered Employer

**STD INS** Standard Insurer (excluding MEMIC), Self-Administered **TPA** Standard Insurer (excluding MEMIC), TPA-Administered