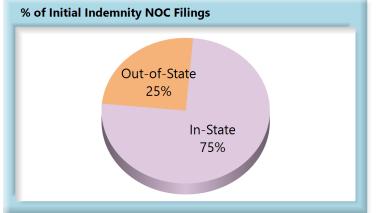

### **In-State vs. Out-of-State Comparisons**

As can be seen in the charts below, In-State insurers out-perform their Out-of-State counterparts in all four benchmarks. In-State insurers also make up roughly two-thirds of all filings.