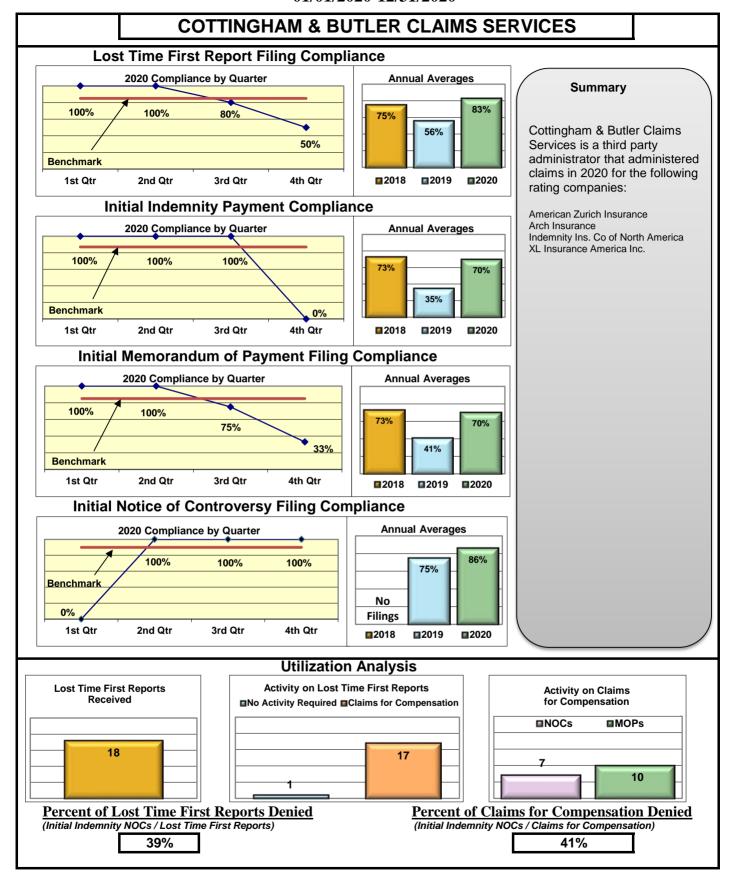

#### **ENTITY OVERVIEW**

| Insurance Group                     | FROI<br>Compliance<br>Benchmark:<br>85% | PAY<br>Compliance<br>Benchmark:<br>87% | MOP<br>Compliance<br>Benchmark:<br>85% | NOC<br>Compliance<br>Benchmark:<br>90% |
|-------------------------------------|-----------------------------------------|----------------------------------------|----------------------------------------|----------------------------------------|
| ACADIA INSURANCE                    | 73%                                     | 89%                                    | 88%                                    | 97%                                    |
| ACCIDENT FUND INSURANCE             | 55%                                     | 67%                                    | 33%                                    | No filings                             |
| ACUITY MUTUAL INSURANCE*            | 0%                                      | No filings                             | No filings                             | 100%                                   |
| AIG INSURANCE                       | 82%                                     | 81%                                    | 83%                                    | 96%                                    |
| AIM MUTUAL GROUP*                   | 88%                                     | 50%                                    | 50%                                    | 100%                                   |
| AMTRUST INSURANCE                   | 38%                                     | 74%                                    | 74%                                    | 36%                                    |
| ARCH INSURANCE                      | 76%                                     | 64%                                    | 55%                                    | 93%                                    |
| BATH IRON WORKS                     | 98%                                     | 98%                                    | 100%                                   | 100%                                   |
| BERKSHIRE HATHAWAY INSURANCE*       | 0%                                      | 43%                                    | 0%                                     | No filings                             |
| BROADSPIRE SERVICES                 | 81%                                     | 88%                                    | 71%                                    | 97%                                    |
| CANNON COCHRAN MANAGEMENT SERVICES  | 75%                                     | 79%                                    | 64%                                    | 92%                                    |
| CHEROKEE INSURANCE*                 | 100%                                    | 100%                                   | 67%                                    | No filings                             |
| CHESTERFIELD SERVICES*              | 50%                                     | 80%                                    | 80%                                    | No filings                             |
| CHUBB INSURANCE                     | 79%                                     | 83%                                    | 81%                                    | 96%                                    |
| CHURCH MUTUAL INSURANCE*            | 0%                                      | 50%                                    | 50%                                    | No filings                             |
| CIANBRO CORPORATION*                | 50%                                     | No filings                             | No filings                             | 100%                                   |
| CINCINNATI INSURANCE*               | 0%                                      | 75%                                    | 25%                                    | No filings                             |
| CNA INSURANCE                       | 59%                                     | 92%                                    | 75%                                    | 100%                                   |
| CONSTITUTION STATE SERVICES         | 59%                                     | 77%                                    | 92%                                    | 100%                                   |
| CONTINENTAL INDEMNITY*              | 0%                                      | 100%                                   | 100%                                   | No filings                             |
| CORVEL ENTERPRISE COMP              | 47%                                     | 63%                                    | 47%                                    | 75%                                    |
| COTTINGHAM & BUTLER CLAIMS SERVICES | 83%                                     | 70%                                    | 70%                                    | 86%                                    |
| CROSS INSURANCE                     | 94%                                     | 97%                                    | 97%                                    | 98%                                    |
| EASTERN ALLIANCE INSURANCE          | 79%                                     | 91%                                    | 91%                                    | 100%                                   |
| ELECTRIC INSURANCE                  | 92%                                     | 100%                                   | 100%                                   | 100%                                   |
| EMPLOYERS HOLDING INSURANCE         | 100%                                    | 67%                                    | 67%                                    | 100%                                   |
| ESIS                                | 61%                                     | 70%                                    | 70%                                    | 93%                                    |
| EVEREST REINS HOLDINGS GROUP*       | 63%                                     | 100%                                   | 100%                                   | 100%                                   |
| FAIRFAX FINANCIAL GROUP*            | 0%                                      | 50%                                    | 0%                                     | No filings                             |
| FEDERATED MUTUAL INSURANCE          | 29%                                     | 67%                                    | 33%                                    | 100%                                   |
| FEDERATED RURAL ELECTRIC INSURANCE* | 100%                                    | No filings                             | No filings                             | No filings                             |
| FRANKENMUTH INSURANCE*              | No filings                              | 100%                                   | 100%                                   | No filings                             |
| FUTURECOMP                          | 91%                                     | 85%                                    | 88%                                    | 100%                                   |
| GALLAGHER BASSETT SERVICES          | 72%                                     | 71%                                    | 66%                                    | 86%                                    |
| GREAT AMERICAN INSURANCE*           | 67%                                     | 100%                                   | 50%                                    | No filings                             |
| GREAT FALLS INSURANCE*              | 0%                                      | 0%                                     | 0%                                     | No filings                             |
| GREAT WEST INSURANCE*               | 0%                                      | 100%                                   | 100%                                   | No filings                             |
| GUARD INSURANCE                     | 58%                                     | 100%                                   | 55%                                    | 60%                                    |
| HANNAFORD BROTHERS                  | 60%                                     | 75%                                    | 74%                                    | 80%                                    |
| HANOVER INSURANCE                   | 50%                                     | 77%                                    | 69%                                    | 75%                                    |
| HARTFORD INSURANCE                  | 74%                                     | 88%                                    | 88%                                    | 83%                                    |
| HELMSMAN MANAGEMENT SERVICES        | 66%                                     | 70%                                    | 60%                                    | 100%                                   |