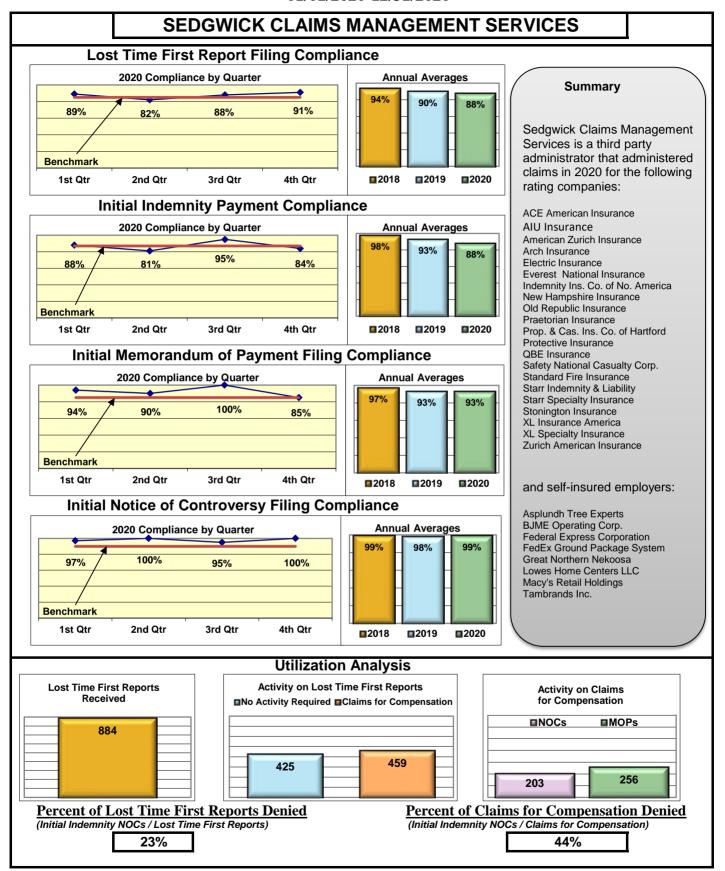

| Insurers/TPAs                       |     |      |      |      |  |  |  |  |  |
|-------------------------------------|-----|------|------|------|--|--|--|--|--|
| Cross Insurance                     | 94% | 97%  | 97%  | 98%  |  |  |  |  |  |
| Electric Insurance                  | 92% | 100% | 100% | 100% |  |  |  |  |  |
| Sedgwick Claims Management Services | 88% | 88%  | 93%  | 99%  |  |  |  |  |  |
| Synernet                            | 92% | 95%  | 88%  | 97%  |  |  |  |  |  |

#### **ENTITY OVERVIEW**

| Insurance Group                            | FROI<br>Compliance<br>Benchmark:<br>85% | PAY<br>Compliance<br>Benchmark:<br>87% | MOP<br>Compliance<br>Benchmark:<br>85% | NOC<br>Compliance<br>Benchmark:<br>90% |
|--------------------------------------------|-----------------------------------------|----------------------------------------|----------------------------------------|----------------------------------------|
|                                            |                                         |                                        |                                        |                                        |
| LIBERTY MUTUAL INSURANCE                   | 68%                                     | 79%                                    | 77%                                    | 91%                                    |
| MAINE AUTOMOBILE DEALERS ASSOCIATION       | 72%                                     | 12%                                    | 12%                                    | 50%                                    |
| MAINE EMPLOYERS' MUTUAL INSURANCE          | 77%                                     | 91%                                    | 77%                                    | 91%                                    |
| MAINE HEALTHCARE ASSOCIATION               | 83%                                     | 91%                                    | 91%                                    | 89%                                    |
| MAINE MOTOR TRANSPORT ASSOCIATION          | 95%                                     | 95%                                    | 100%                                   | 97%                                    |
| MAINE MUNICIPAL ASSOCIATION                | 96%                                     | 90%                                    | 91%                                    | 99%                                    |
| MAINE SCHOOL MANAGEMENT ASSOCIATION        | 89%                                     | 92%                                    | 92%                                    | 100%                                   |
| MARKEL CORP GROUP*                         | 100%                                    | 0%                                     | 0%                                     | No filings                             |
| MEADOWBROOK INSURANCE*                     | 67%                                     | 100%                                   | 100%                                   | No filings                             |
| MITSUI SUMITOMO INS CO OF AMERICA*         | 0%                                      | No filings                             | No filings                             | 100%                                   |
| NATIONAL LIABILITY & FIRE INSURANCE*       | 100%                                    | No filings                             | No filings                             | No filings                             |
| NATIONWIDE INSURANCE*                      | 0%                                      | 100%                                   | 100%                                   | No filings                             |
| NEXT LEVEL ADMINISTRATOR LLC*              | 100%                                    | No filings                             | No filings                             | 100%                                   |
| NGM INSURANCE*                             | 50%                                     | 75%                                    | 75%                                    | No filings                             |
| NORTH AMERICAN RISK SERVICES*              | 0%                                      | 50%                                    | 0%                                     | No filings                             |
| OLD REPUBLIC INSURANCE                     | 77%                                     | 69%                                    | 76%                                    | 87%                                    |
| PENNSYLVANIA MFG ASSN                      | 59%                                     | 65%                                    | 61%                                    | 50%                                    |
| PROTECTIVE INSURANCE                       | 36%                                     | 50%                                    | 67%                                    | 100%                                   |
| QBE INSURANCE GROUP                        | 81%                                     | 88%                                    | 75%                                    | 100%                                   |
| SAFETY NATIONAL CASUALTY CORP              | 73%                                     | 84%                                    | 78%                                    | 91%                                    |
| SEDGWICK CLAIMS MANAGEMENT SERVICES        | 88%                                     | 88%                                    | 93%                                    | 99%                                    |
| SENTRY INSURANCE                           | 61%                                     | 90%                                    | 88%                                    | 75%                                    |
| SERVICE AMERICAN INDEMNITY                 | 72%                                     | 100%                                   | 100%                                   | 75%                                    |
| SOMPO JAPAN INSURANCE*                     | 67%                                     | No filings                             | No filings                             | 100%                                   |
| STARNET INSURANCE*                         | 25%                                     | 50%                                    | 50%                                    | 100%                                   |
| STARR INDEMNITY INSURANCE                  | 84%                                     | 80%                                    | 80%                                    | 89%                                    |
| STATE OF MAINE WORKERS' COMPENSATION TRUST | 92%                                     | 96%                                    | 90%                                    | 98%                                    |
| SYNERNET                                   | 92%                                     | 95%                                    | 88%                                    | 97%                                    |
| THE AMERICAN EQUITY UNDERWRITERS*          | 67%                                     | 100%                                   | 100%                                   | 0%                                     |
| TOKIO MARINE INSURANCE*                    | 0%                                      | No filings                             | No filings                             | 100%                                   |
| TRAVELERS INSURANCE                        | 51%                                     | 74%                                    | 64%                                    | 87%                                    |
| TYSON FOODS INC.*                          | 40%                                     | 60%                                    | 40%                                    | No filings                             |
| UTICA MUTUAL INSURANCE*                    | 0%                                      | 50%                                    | 50%                                    | No filings                             |
| VANLINER INSURANCE                         | 82%                                     | 67%                                    | 67%                                    | 100%                                   |
| WALMART CLAIMS SERVICES                    | 92%                                     | 100%                                   | 81%                                    | 97%                                    |
| XL INSURANCE                               | 73%                                     | 68%                                    | 61%                                    | 100%                                   |
| YORK RISK SERVICES                         | 59%                                     | 71%                                    | 57%                                    | 100%                                   |
| ZURICH INSURANCE                           | 67%                                     | 85%                                    | 78%                                    | 88%                                    |