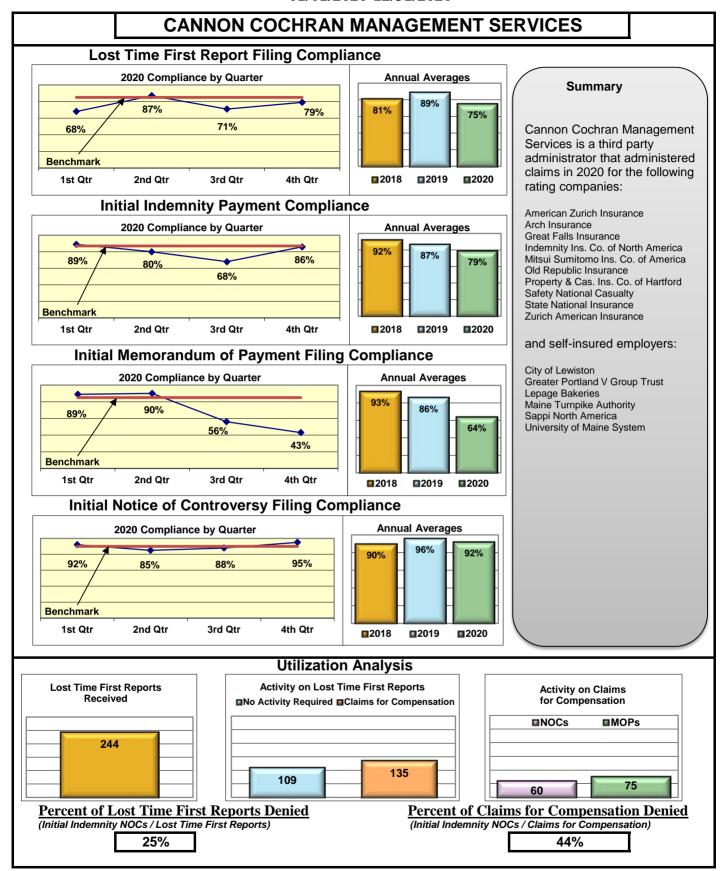

#### **ENTITY OVERVIEW**

| Insurance Group                     | FROI<br>Compliance<br>Benchmark:<br>85% | PAY<br>Compliance<br>Benchmark:<br>87% | MOP<br>Compliance<br>Benchmark:<br>85% | NOC<br>Compliance<br>Benchmark:<br>90% |
|-------------------------------------|-----------------------------------------|----------------------------------------|----------------------------------------|----------------------------------------|
| ACADIA INSURANCE                    | 73%                                     | 89%                                    | 88%                                    | 97%                                    |
| ACCIDENT FUND INSURANCE             | 55%                                     | 67%                                    | 33%                                    | No filings                             |
| ACUITY MUTUAL INSURANCE*            | 0%                                      | No filings                             | No filings                             | 100%                                   |
| AIG INSURANCE                       | 82%                                     | 81%                                    | 83%                                    | 96%                                    |
| AIM MUTUAL GROUP*                   | 88%                                     | 50%                                    | 50%                                    | 100%                                   |
| AMTRUST INSURANCE                   | 38%                                     | 74%                                    | 74%                                    | 36%                                    |
| ARCH INSURANCE                      | 76%                                     | 64%                                    | 55%                                    | 93%                                    |
| BATH IRON WORKS                     | 98%                                     | 98%                                    | 100%                                   | 100%                                   |
| BERKSHIRE HATHAWAY INSURANCE*       | 0%                                      | 43%                                    | 0%                                     | No filings                             |
| BROADSPIRE SERVICES                 | 81%                                     | 88%                                    | 71%                                    | 97%                                    |
| CANNON COCHRAN MANAGEMENT SERVICES  | 75%                                     | 79%                                    | 64%                                    | 92%                                    |
| CHEROKEE INSURANCE*                 | 100%                                    | 100%                                   | 67%                                    | No filings                             |
| CHESTERFIELD SERVICES*              | 50%                                     | 80%                                    | 80%                                    | No filings                             |
| CHUBB INSURANCE                     | 79%                                     | 83%                                    | 81%                                    | 96%                                    |
| CHURCH MUTUAL INSURANCE*            | 0%                                      | 50%                                    | 50%                                    | No filings                             |
| CIANBRO CORPORATION*                | 50%                                     | No filings                             | No filings                             | 100%                                   |
| CINCINNATI INSURANCE*               | 0%                                      | 75%                                    | 25%                                    | No filings                             |
| CNA INSURANCE                       | 59%                                     | 92%                                    | 75%                                    | 100%                                   |
| CONSTITUTION STATE SERVICES         | 59%                                     | 77%                                    | 92%                                    | 100%                                   |
| CONTINENTAL INDEMNITY*              | 0%                                      | 100%                                   | 100%                                   | No filings                             |
| CORVEL ENTERPRISE COMP              | 47%                                     | 63%                                    | 47%                                    | 75%                                    |
| COTTINGHAM & BUTLER CLAIMS SERVICES | 83%                                     | 70%                                    | 70%                                    | 86%                                    |
| CROSS INSURANCE                     | 94%                                     | 97%                                    | 97%                                    | 98%                                    |
| EASTERN ALLIANCE INSURANCE          | 79%                                     | 91%                                    | 91%                                    | 100%                                   |
| ELECTRIC INSURANCE                  | 92%                                     | 100%                                   | 100%                                   | 100%                                   |
| EMPLOYERS HOLDING INSURANCE         | 100%                                    | 67%                                    | 67%                                    | 100%                                   |
| ESIS                                | 61%                                     | 70%                                    | 70%                                    | 93%                                    |
| EVEREST REINS HOLDINGS GROUP*       | 63%                                     | 100%                                   | 100%                                   | 100%                                   |
| FAIRFAX FINANCIAL GROUP*            | 0%                                      | 50%                                    | 0%                                     | No filings                             |
| FEDERATED MUTUAL INSURANCE          | 29%                                     | 67%                                    | 33%                                    | 100%                                   |
| FEDERATED RURAL ELECTRIC INSURANCE* | 100%                                    | No filings                             | No filings                             | No filings                             |
| FRANKENMUTH INSURANCE*              | No filings                              | 100%                                   | 100%                                   | No filings                             |
| FUTURECOMP                          | 91%                                     | 85%                                    | 88%                                    | 100%                                   |
| GALLAGHER BASSETT SERVICES          | 72%                                     | 71%                                    | 66%                                    | 86%                                    |
| GREAT AMERICAN INSURANCE*           | 67%                                     | 100%                                   | 50%                                    | No filings                             |
| GREAT FALLS INSURANCE*              | 0%                                      | 0%                                     | 0%                                     | No filings                             |
| GREAT WEST INSURANCE*               | 0%                                      | 100%                                   | 100%                                   | No filings                             |
| GUARD INSURANCE                     | 58%                                     | 100%                                   | 55%                                    | 60%                                    |
| HANNAFORD BROTHERS                  | 60%                                     | 75%                                    | 74%                                    | 80%                                    |
| HANOVER INSURANCE                   | 50%                                     | 77%                                    | 69%                                    | 75%                                    |
| HARTFORD INSURANCE                  | 74%                                     | 88%                                    | 88%                                    | 83%                                    |
| HELMSMAN MANAGEMENT SERVICES        | 66%                                     | 70%                                    | 60%                                    | 100%                                   |