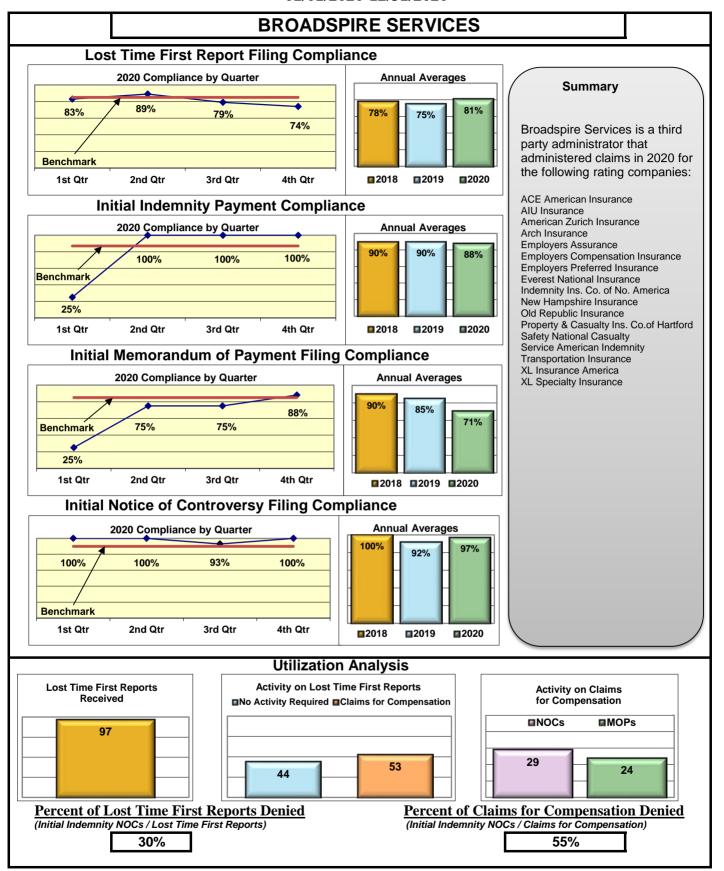

#### **ENTITY OVERVIEW**

| Insurance Group                     | FROI<br>Compliance<br>Benchmark:<br>85% | PAY<br>Compliance<br>Benchmark:<br>87% | MOP<br>Compliance<br>Benchmark:<br>85% | NOC<br>Compliance<br>Benchmark:<br>90% |
|-------------------------------------|-----------------------------------------|----------------------------------------|----------------------------------------|----------------------------------------|
| ACADIA INSURANCE                    | 73%                                     | 89%                                    | 88%                                    | 97%                                    |
| ACCIDENT FUND INSURANCE             | 55%                                     | 67%                                    | 33%                                    | No filings                             |
| ACUITY MUTUAL INSURANCE*            | 0%                                      | No filings                             | No filings                             | 100%                                   |
| AIG INSURANCE                       | 82%                                     | 81%                                    | 83%                                    | 96%                                    |
| AIM MUTUAL GROUP*                   | 88%                                     | 50%                                    | 50%                                    | 100%                                   |
| AMTRUST INSURANCE                   | 38%                                     | 74%                                    | 74%                                    | 36%                                    |
| ARCH INSURANCE                      | 76%                                     | 64%                                    | 55%                                    | 93%                                    |
| BATH IRON WORKS                     | 98%                                     | 98%                                    | 100%                                   | 100%                                   |
| BERKSHIRE HATHAWAY INSURANCE*       | 0%                                      | 43%                                    | 0%                                     | No filings                             |
| BROADSPIRE SERVICES                 | 81%                                     | 88%                                    | 71%                                    | 97%                                    |
| CANNON COCHRAN MANAGEMENT SERVICES  | 75%                                     | 79%                                    | 64%                                    | 92%                                    |
| CHEROKEE INSURANCE*                 | 100%                                    | 100%                                   | 67%                                    | No filings                             |
| CHESTERFIELD SERVICES*              | 50%                                     | 80%                                    | 80%                                    | No filings                             |
| CHUBB INSURANCE                     | 79%                                     | 83%                                    | 81%                                    | 96%                                    |
| CHURCH MUTUAL INSURANCE*            | 0%                                      | 50%                                    | 50%                                    | No filings                             |
| CIANBRO CORPORATION*                | 50%                                     | No filings                             | No filings                             | 100%                                   |
| CINCINNATI INSURANCE*               | 0%                                      | 75%                                    | 25%                                    | No filings                             |
| CNA INSURANCE                       | 59%                                     | 92%                                    | 75%                                    | 100%                                   |
| CONSTITUTION STATE SERVICES         | 59%                                     | 77%                                    | 92%                                    | 100%                                   |
| CONTINENTAL INDEMNITY*              | 0%                                      | 100%                                   | 100%                                   | No filings                             |
| CORVEL ENTERPRISE COMP              | 47%                                     | 63%                                    | 47%                                    | 75%                                    |
| COTTINGHAM & BUTLER CLAIMS SERVICES | 83%                                     | 70%                                    | 70%                                    | 86%                                    |
| CROSS INSURANCE                     | 94%                                     | 97%                                    | 97%                                    | 98%                                    |
| EASTERN ALLIANCE INSURANCE          | 79%                                     | 91%                                    | 91%                                    | 100%                                   |
| ELECTRIC INSURANCE                  | 92%                                     | 100%                                   | 100%                                   | 100%                                   |
| EMPLOYERS HOLDING INSURANCE         | 100%                                    | 67%                                    | 67%                                    | 100%                                   |
| ESIS                                | 61%                                     | 70%                                    | 70%                                    | 93%                                    |
| EVEREST REINS HOLDINGS GROUP*       | 63%                                     | 100%                                   | 100%                                   | 100%                                   |
| FAIRFAX FINANCIAL GROUP*            | 0%                                      | 50%                                    | 0%                                     | No filings                             |
| FEDERATED MUTUAL INSURANCE          | 29%                                     | 67%                                    | 33%                                    | 100%                                   |
| FEDERATED RURAL ELECTRIC INSURANCE* | 100%                                    | No filings                             | No filings                             | No filings                             |
| FRANKENMUTH INSURANCE*              | No filings                              | 100%                                   | 100%                                   | No filings                             |
| FUTURECOMP                          | 91%                                     | 85%                                    | 88%                                    | 100%                                   |
| GALLAGHER BASSETT SERVICES          | 72%                                     | 71%                                    | 66%                                    | 86%                                    |
| GREAT AMERICAN INSURANCE*           | 67%                                     | 100%                                   | 50%                                    | No filings                             |
| GREAT FALLS INSURANCE*              | 0%                                      | 0%                                     | 0%                                     | No filings                             |
| GREAT WEST INSURANCE*               | 0%                                      | 100%                                   | 100%                                   | No filings                             |
| GUARD INSURANCE                     | 58%                                     | 100%                                   | 55%                                    | 60%                                    |
| HANNAFORD BROTHERS                  | 60%                                     | 75%                                    | 74%                                    | 80%                                    |
| HANOVER INSURANCE                   | 50%                                     | 77%                                    | 69%                                    | 75%                                    |
| HARTFORD INSURANCE                  | 74%                                     | 88%                                    | 88%                                    | 83%                                    |
| HELMSMAN MANAGEMENT SERVICES        | 66%                                     | 70%                                    | 60%                                    | 100%                                   |