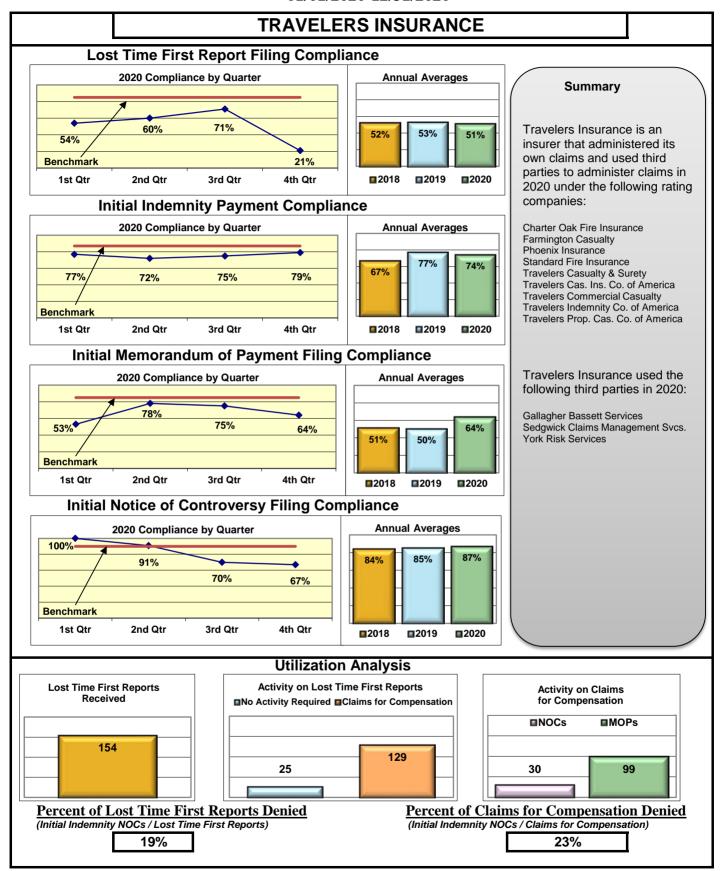

#### **ENTITY OVERVIEW**

| Insurance Group                            | FROI<br>Compliance<br>Benchmark:<br>85% | PAY<br>Compliance<br>Benchmark:<br>87% | MOP<br>Compliance<br>Benchmark:<br>85% | NOC<br>Compliance<br>Benchmark:<br>90% |
|--------------------------------------------|-----------------------------------------|----------------------------------------|----------------------------------------|----------------------------------------|
|                                            |                                         |                                        |                                        |                                        |
| LIBERTY MUTUAL INSURANCE                   | 68%                                     | 79%                                    | 77%                                    | 91%                                    |
| MAINE AUTOMOBILE DEALERS ASSOCIATION       | 72%                                     | 12%                                    | 12%                                    | 50%                                    |
| MAINE EMPLOYERS' MUTUAL INSURANCE          | 77%                                     | 91%                                    | 77%                                    | 91%                                    |
| MAINE HEALTHCARE ASSOCIATION               | 83%                                     | 91%                                    | 91%                                    | 89%                                    |
| MAINE MOTOR TRANSPORT ASSOCIATION          | 95%                                     | 95%                                    | 100%                                   | 97%                                    |
| MAINE MUNICIPAL ASSOCIATION                | 96%                                     | 90%                                    | 91%                                    | 99%                                    |
| MAINE SCHOOL MANAGEMENT ASSOCIATION        | 89%                                     | 92%                                    | 92%                                    | 100%                                   |
| MARKEL CORP GROUP*                         | 100%                                    | 0%                                     | 0%                                     | No filings                             |
| MEADOWBROOK INSURANCE*                     | 67%                                     | 100%                                   | 100%                                   | No filings                             |
| MITSUI SUMITOMO INS CO OF AMERICA*         | 0%                                      | No filings                             | No filings                             | 100%                                   |
| NATIONAL LIABILITY & FIRE INSURANCE*       | 100%                                    | No filings                             | No filings                             | No filings                             |
| NATIONWIDE INSURANCE*                      | 0%                                      | 100%                                   | 100%                                   | No filings                             |
| NEXT LEVEL ADMINISTRATOR LLC*              | 100%                                    | No filings                             | No filings                             | 100%                                   |
| NGM INSURANCE*                             | 50%                                     | 75%                                    | 75%                                    | No filings                             |
| NORTH AMERICAN RISK SERVICES*              | 0%                                      | 50%                                    | 0%                                     | No filings                             |
| OLD REPUBLIC INSURANCE                     | 77%                                     | 69%                                    | 76%                                    | 87%                                    |
| PENNSYLVANIA MFG ASSN                      | 59%                                     | 65%                                    | 61%                                    | 50%                                    |
| PROTECTIVE INSURANCE                       | 36%                                     | 50%                                    | 67%                                    | 100%                                   |
| QBE INSURANCE GROUP                        | 81%                                     | 88%                                    | 75%                                    | 100%                                   |
| SAFETY NATIONAL CASUALTY CORP              | 73%                                     | 84%                                    | 78%                                    | 91%                                    |
| SEDGWICK CLAIMS MANAGEMENT SERVICES        | 88%                                     | 88%                                    | 93%                                    | 99%                                    |
| SENTRY INSURANCE                           | 61%                                     | 90%                                    | 88%                                    | 75%                                    |
| SERVICE AMERICAN INDEMNITY                 | 72%                                     | 100%                                   | 100%                                   | 75%                                    |
| SOMPO JAPAN INSURANCE*                     | 67%                                     | No filings                             | No filings                             | 100%                                   |
| STARNET INSURANCE*                         | 25%                                     | 50%                                    | 50%                                    | 100%                                   |
| STARR INDEMNITY INSURANCE                  | 84%                                     | 80%                                    | 80%                                    | 89%                                    |
| STATE OF MAINE WORKERS' COMPENSATION TRUST | 92%                                     | 96%                                    | 90%                                    | 98%                                    |
| SYNERNET                                   | 92%                                     | 95%                                    | 88%                                    | 97%                                    |
| THE AMERICAN EQUITY UNDERWRITERS*          | 67%                                     | 100%                                   | 100%                                   | 0%                                     |
| TOKIO MARINE INSURANCE*                    | 0%                                      | No filings                             | No filings                             | 100%                                   |
| TRAVELERS INSURANCE                        | 51%                                     | 74%                                    | 64%                                    | 87%                                    |
| TYSON FOODS INC.*                          | 40%                                     | 60%                                    | 40%                                    | No filings                             |
| UTICA MUTUAL INSURANCE*                    | 0%                                      | 50%                                    | 50%                                    | No filings                             |
| VANLINER INSURANCE                         | 82%                                     | 67%                                    | 67%                                    | 100%                                   |
| WALMART CLAIMS SERVICES                    | 92%                                     | 100%                                   | 81%                                    | 97%                                    |
| XL INSURANCE                               | 73%                                     | 68%                                    | 61%                                    | 100%                                   |
| YORK RISK SERVICES                         | 59%                                     | 71%                                    | 57%                                    | 100%                                   |
| ZURICH INSURANCE                           | 67%                                     | 85%                                    | 78%                                    | 88%                                    |