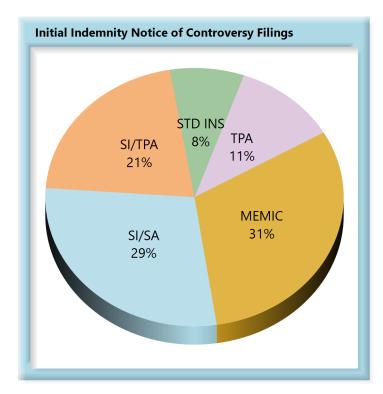

### **Compliance by Type of Insurer**

**KEY:** SI/SA Self-Insured, Self-Administered Employer

SI/TPA Self-Insured, TPA-Administered Employer

**STD INS** Standard Insurer (excluding MEMIC), Self-Administered **TPA** Standard Insurer (excluding MEMIC), TPA-Administered