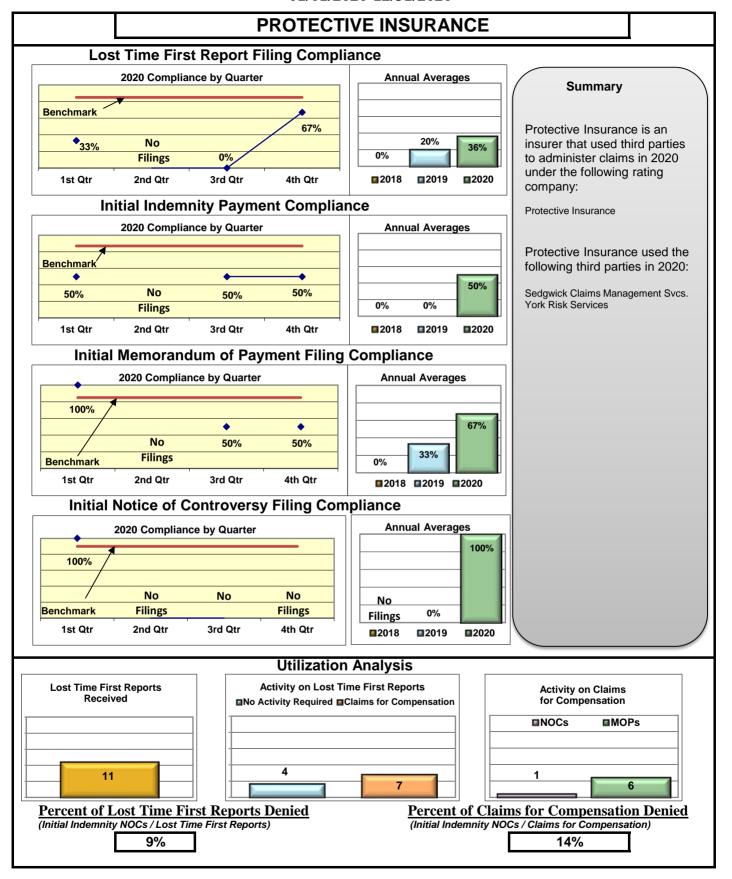

#### **ENTITY OVERVIEW**

| Insurance Group                            | FROI<br>Compliance<br>Benchmark:<br>85% | PAY<br>Compliance<br>Benchmark:<br>87% | MOP<br>Compliance<br>Benchmark:<br>85% | NOC<br>Compliance<br>Benchmark:<br>90% |
|--------------------------------------------|-----------------------------------------|----------------------------------------|----------------------------------------|----------------------------------------|
|                                            |                                         |                                        |                                        |                                        |
| LIBERTY MUTUAL INSURANCE                   | 68%                                     | 79%                                    | 77%                                    | 91%                                    |
| MAINE AUTOMOBILE DEALERS ASSOCIATION       | 72%                                     | 12%                                    | 12%                                    | 50%                                    |
| MAINE EMPLOYERS' MUTUAL INSURANCE          | 77%                                     | 91%                                    | 77%                                    | 91%                                    |
| MAINE HEALTHCARE ASSOCIATION               | 83%                                     | 91%                                    | 91%                                    | 89%                                    |
| MAINE MOTOR TRANSPORT ASSOCIATION          | 95%                                     | 95%                                    | 100%                                   | 97%                                    |
| MAINE MUNICIPAL ASSOCIATION                | 96%                                     | 90%                                    | 91%                                    | 99%                                    |
| MAINE SCHOOL MANAGEMENT ASSOCIATION        | 89%                                     | 92%                                    | 92%                                    | 100%                                   |
| MARKEL CORP GROUP*                         | 100%                                    | 0%                                     | 0%                                     | No filings                             |
| MEADOWBROOK INSURANCE*                     | 67%                                     | 100%                                   | 100%                                   | No filings                             |
| MITSUI SUMITOMO INS CO OF AMERICA*         | 0%                                      | No filings                             | No filings                             | 100%                                   |
| NATIONAL LIABILITY & FIRE INSURANCE*       | 100%                                    | No filings                             | No filings                             | No filings                             |
| NATIONWIDE INSURANCE*                      | 0%                                      | 100%                                   | 100%                                   | No filings                             |
| NEXT LEVEL ADMINISTRATOR LLC*              | 100%                                    | No filings                             | No filings                             | 100%                                   |
| NGM INSURANCE*                             | 50%                                     | 75%                                    | 75%                                    | No filings                             |
| NORTH AMERICAN RISK SERVICES*              | 0%                                      | 50%                                    | 0%                                     | No filings                             |
| OLD REPUBLIC INSURANCE                     | 77%                                     | 69%                                    | 76%                                    | 87%                                    |
| PENNSYLVANIA MFG ASSN                      | 59%                                     | 65%                                    | 61%                                    | 50%                                    |
| PROTECTIVE INSURANCE                       | 36%                                     | 50%                                    | 67%                                    | 100%                                   |
| QBE INSURANCE GROUP                        | 81%                                     | 88%                                    | 75%                                    | 100%                                   |
| SAFETY NATIONAL CASUALTY CORP              | 73%                                     | 84%                                    | 78%                                    | 91%                                    |
| SEDGWICK CLAIMS MANAGEMENT SERVICES        | 88%                                     | 88%                                    | 93%                                    | 99%                                    |
| SENTRY INSURANCE                           | 61%                                     | 90%                                    | 88%                                    | 75%                                    |
| SERVICE AMERICAN INDEMNITY                 | 72%                                     | 100%                                   | 100%                                   | 75%                                    |
| SOMPO JAPAN INSURANCE*                     | 67%                                     | No filings                             | No filings                             | 100%                                   |
| STARNET INSURANCE*                         | 25%                                     | 50%                                    | 50%                                    | 100%                                   |
| STARR INDEMNITY INSURANCE                  | 84%                                     | 80%                                    | 80%                                    | 89%                                    |
| STATE OF MAINE WORKERS' COMPENSATION TRUST | 92%                                     | 96%                                    | 90%                                    | 98%                                    |
| SYNERNET                                   | 92%                                     | 95%                                    | 88%                                    | 97%                                    |
| THE AMERICAN EQUITY UNDERWRITERS*          | 67%                                     | 100%                                   | 100%                                   | 0%                                     |
| TOKIO MARINE INSURANCE*                    | 0%                                      | No filings                             | No filings                             | 100%                                   |
| TRAVELERS INSURANCE                        | 51%                                     | 74%                                    | 64%                                    | 87%                                    |
| TYSON FOODS INC.*                          | 40%                                     | 60%                                    | 40%                                    | No filings                             |
| UTICA MUTUAL INSURANCE*                    | 0%                                      | 50%                                    | 50%                                    | No filings                             |
| VANLINER INSURANCE                         | 82%                                     | 67%                                    | 67%                                    | 100%                                   |
| WALMART CLAIMS SERVICES                    | 92%                                     | 100%                                   | 81%                                    | 97%                                    |
| XL INSURANCE                               | 73%                                     | 68%                                    | 61%                                    | 100%                                   |
| YORK RISK SERVICES                         | 59%                                     | 71%                                    | 57%                                    | 100%                                   |
| ZURICH INSURANCE                           | 67%                                     | 85%                                    | 78%                                    | 88%                                    |