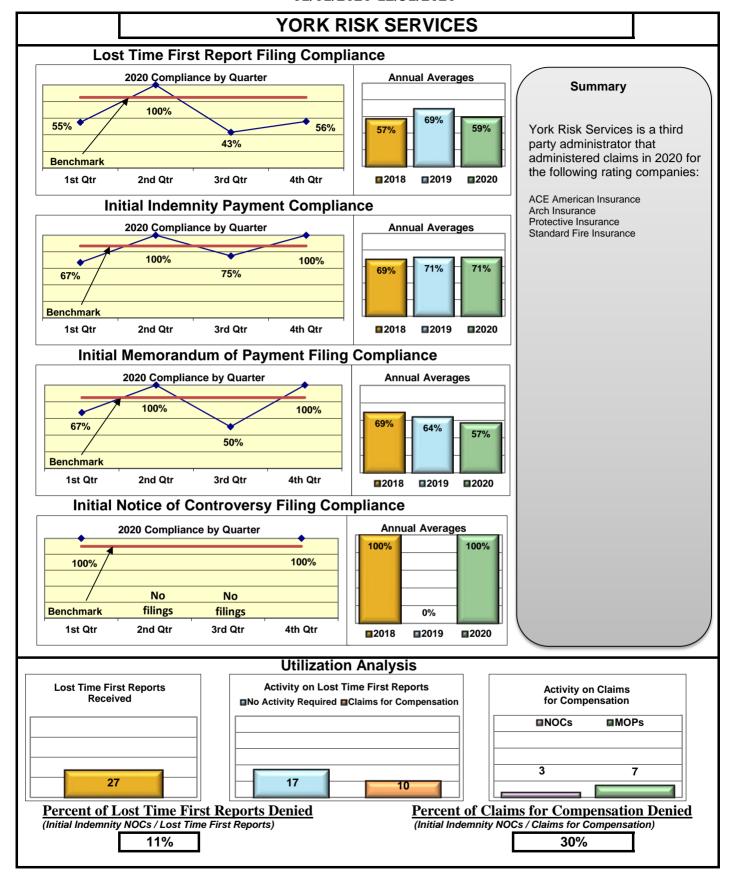

#### **ENTITY OVERVIEW**

| Insurance Group                     | FROI<br>Compliance<br>Benchmark:<br>85% | PAY<br>Compliance<br>Benchmark:<br>87% | MOP<br>Compliance<br>Benchmark:<br>85% | NOC<br>Compliance<br>Benchmark:<br>90% |
|-------------------------------------|-----------------------------------------|----------------------------------------|----------------------------------------|----------------------------------------|
| ACADIA INSURANCE                    | 73%                                     | 89%                                    | 88%                                    | 97%                                    |
| ACCIDENT FUND INSURANCE             | 55%                                     | 67%                                    | 33%                                    | No filings                             |
| ACUITY MUTUAL INSURANCE*            | 0%                                      | No filings                             | No filings                             | 100%                                   |
| AIG INSURANCE                       | 82%                                     | 81%                                    | 83%                                    | 96%                                    |
| AIM MUTUAL GROUP*                   | 88%                                     | 50%                                    | 50%                                    | 100%                                   |
| AMTRUST INSURANCE                   | 38%                                     | 74%                                    | 74%                                    | 36%                                    |
| ARCH INSURANCE                      | 76%                                     | 64%                                    | 55%                                    | 93%                                    |
| BATH IRON WORKS                     | 98%                                     | 98%                                    | 100%                                   | 100%                                   |
| BERKSHIRE HATHAWAY INSURANCE*       | 0%                                      | 43%                                    | 0%                                     | No filings                             |
| BROADSPIRE SERVICES                 | 81%                                     | 88%                                    | 71%                                    | 97%                                    |
| CANNON COCHRAN MANAGEMENT SERVICES  | 75%                                     | 79%                                    | 64%                                    | 92%                                    |
| CHEROKEE INSURANCE*                 | 100%                                    | 100%                                   | 67%                                    | No filings                             |
| CHESTERFIELD SERVICES*              | 50%                                     | 80%                                    | 80%                                    | No filings                             |
| CHUBB INSURANCE                     | 79%                                     | 83%                                    | 81%                                    | 96%                                    |
| CHURCH MUTUAL INSURANCE*            | 0%                                      | 50%                                    | 50%                                    | No filings                             |
| CIANBRO CORPORATION*                | 50%                                     | No filings                             | No filings                             | 100%                                   |
| CINCINNATI INSURANCE*               | 0%                                      | 75%                                    | 25%                                    | No filings                             |
| CNA INSURANCE                       | 59%                                     | 92%                                    | 75%                                    | 100%                                   |
| CONSTITUTION STATE SERVICES         | 59%                                     | 77%                                    | 92%                                    | 100%                                   |
| CONTINENTAL INDEMNITY*              | 0%                                      | 100%                                   | 100%                                   | No filings                             |
| CORVEL ENTERPRISE COMP              | 47%                                     | 63%                                    | 47%                                    | 75%                                    |
| COTTINGHAM & BUTLER CLAIMS SERVICES | 83%                                     | 70%                                    | 70%                                    | 86%                                    |
| CROSS INSURANCE                     | 94%                                     | 97%                                    | 97%                                    | 98%                                    |
| EASTERN ALLIANCE INSURANCE          | 79%                                     | 91%                                    | 91%                                    | 100%                                   |
| ELECTRIC INSURANCE                  | 92%                                     | 100%                                   | 100%                                   | 100%                                   |
| EMPLOYERS HOLDING INSURANCE         | 100%                                    | 67%                                    | 67%                                    | 100%                                   |
| ESIS                                | 61%                                     | 70%                                    | 70%                                    | 93%                                    |
| EVEREST REINS HOLDINGS GROUP*       | 63%                                     | 100%                                   | 100%                                   | 100%                                   |
| FAIRFAX FINANCIAL GROUP*            | 0%                                      | 50%                                    | 0%                                     | No filings                             |
| FEDERATED MUTUAL INSURANCE          | 29%                                     | 67%                                    | 33%                                    | 100%                                   |
| FEDERATED RURAL ELECTRIC INSURANCE* | 100%                                    | No filings                             | No filings                             | No filings                             |
| FRANKENMUTH INSURANCE*              | No filings                              | 100%                                   | 100%                                   | No filings                             |
| FUTURECOMP                          | 91%                                     | 85%                                    | 88%                                    | 100%                                   |
| GALLAGHER BASSETT SERVICES          | 72%                                     | 71%                                    | 66%                                    | 86%                                    |
| GREAT AMERICAN INSURANCE*           | 67%                                     | 100%                                   | 50%                                    | No filings                             |
| GREAT FALLS INSURANCE*              | 0%                                      | 0%                                     | 0%                                     | No filings                             |
| GREAT WEST INSURANCE*               | 0%                                      | 100%                                   | 100%                                   | No filings                             |
| GUARD INSURANCE                     | 58%                                     | 100%                                   | 55%                                    | 60%                                    |
| HANNAFORD BROTHERS                  | 60%                                     | 75%                                    | 74%                                    | 80%                                    |
| HANOVER INSURANCE                   | 50%                                     | 77%                                    | 69%                                    | 75%                                    |
| HARTFORD INSURANCE                  | 74%                                     | 88%                                    | 88%                                    | 83%                                    |
| HELMSMAN MANAGEMENT SERVICES        | 66%                                     | 70%                                    | 60%                                    | 100%                                   |

#### **ENTITY OVERVIEW**

| Insurance Group                            | FROI<br>Compliance<br>Benchmark:<br>85% | PAY<br>Compliance<br>Benchmark:<br>87% | MOP<br>Compliance<br>Benchmark:<br>85% | NOC<br>Compliance<br>Benchmark:<br>90% |
|--------------------------------------------|-----------------------------------------|----------------------------------------|----------------------------------------|----------------------------------------|
|                                            |                                         |                                        |                                        |                                        |
| LIBERTY MUTUAL INSURANCE                   | 68%                                     | 79%                                    | 77%                                    | 91%                                    |
| MAINE AUTOMOBILE DEALERS ASSOCIATION       | 72%                                     | 12%                                    | 12%                                    | 50%                                    |
| MAINE EMPLOYERS' MUTUAL INSURANCE          | 77%                                     | 91%                                    | 77%                                    | 91%                                    |
| MAINE HEALTHCARE ASSOCIATION               | 83%                                     | 91%                                    | 91%                                    | 89%                                    |
| MAINE MOTOR TRANSPORT ASSOCIATION          | 95%                                     | 95%                                    | 100%                                   | 97%                                    |
| MAINE MUNICIPAL ASSOCIATION                | 96%                                     | 90%                                    | 91%                                    | 99%                                    |
| MAINE SCHOOL MANAGEMENT ASSOCIATION        | 89%                                     | 92%                                    | 92%                                    | 100%                                   |
| MARKEL CORP GROUP*                         | 100%                                    | 0%                                     | 0%                                     | No filings                             |
| MEADOWBROOK INSURANCE*                     | 67%                                     | 100%                                   | 100%                                   | No filings                             |
| MITSUI SUMITOMO INS CO OF AMERICA*         | 0%                                      | No filings                             | No filings                             | 100%                                   |
| NATIONAL LIABILITY & FIRE INSURANCE*       | 100%                                    | No filings                             | No filings                             | No filings                             |
| NATIONWIDE INSURANCE*                      | 0%                                      | 100%                                   | 100%                                   | No filings                             |
| NEXT LEVEL ADMINISTRATOR LLC*              | 100%                                    | No filings                             | No filings                             | 100%                                   |
| NGM INSURANCE*                             | 50%                                     | 75%                                    | 75%                                    | No filings                             |
| NORTH AMERICAN RISK SERVICES*              | 0%                                      | 50%                                    | 0%                                     | No filings                             |
| OLD REPUBLIC INSURANCE                     | 77%                                     | 69%                                    | 76%                                    | 87%                                    |
| PENNSYLVANIA MFG ASSN                      | 59%                                     | 65%                                    | 61%                                    | 50%                                    |
| PROTECTIVE INSURANCE                       | 36%                                     | 50%                                    | 67%                                    | 100%                                   |
| QBE INSURANCE GROUP                        | 81%                                     | 88%                                    | 75%                                    | 100%                                   |
| SAFETY NATIONAL CASUALTY CORP              | 73%                                     | 84%                                    | 78%                                    | 91%                                    |
| SEDGWICK CLAIMS MANAGEMENT SERVICES        | 88%                                     | 88%                                    | 93%                                    | 99%                                    |
| SENTRY INSURANCE                           | 61%                                     | 90%                                    | 88%                                    | 75%                                    |
| SERVICE AMERICAN INDEMNITY                 | 72%                                     | 100%                                   | 100%                                   | 75%                                    |
| SOMPO JAPAN INSURANCE*                     | 67%                                     | No filings                             | No filings                             | 100%                                   |
| STARNET INSURANCE*                         | 25%                                     | 50%                                    | 50%                                    | 100%                                   |
| STARR INDEMNITY INSURANCE                  | 84%                                     | 80%                                    | 80%                                    | 89%                                    |
| STATE OF MAINE WORKERS' COMPENSATION TRUST | 92%                                     | 96%                                    | 90%                                    | 98%                                    |
| SYNERNET                                   | 92%                                     | 95%                                    | 88%                                    | 97%                                    |
| THE AMERICAN EQUITY UNDERWRITERS*          | 67%                                     | 100%                                   | 100%                                   | 0%                                     |
| TOKIO MARINE INSURANCE*                    | 0%                                      | No filings                             | No filings                             | 100%                                   |
| TRAVELERS INSURANCE                        | 51%                                     | 74%                                    | 64%                                    | 87%                                    |
| TYSON FOODS INC.*                          | 40%                                     | 60%                                    | 40%                                    | No filings                             |
| UTICA MUTUAL INSURANCE*                    | 0%                                      | 50%                                    | 50%                                    | No filings                             |
| VANLINER INSURANCE                         | 82%                                     | 67%                                    | 67%                                    | 100%                                   |
| WALMART CLAIMS SERVICES                    | 92%                                     | 100%                                   | 81%                                    | 97%                                    |
| XL INSURANCE                               | 73%                                     | 68%                                    | 61%                                    | 100%                                   |
| YORK RISK SERVICES                         | 59%                                     | 71%                                    | 57%                                    | 100%                                   |
| ZURICH INSURANCE                           | 67%                                     | 85%                                    | 78%                                    | 88%                                    |