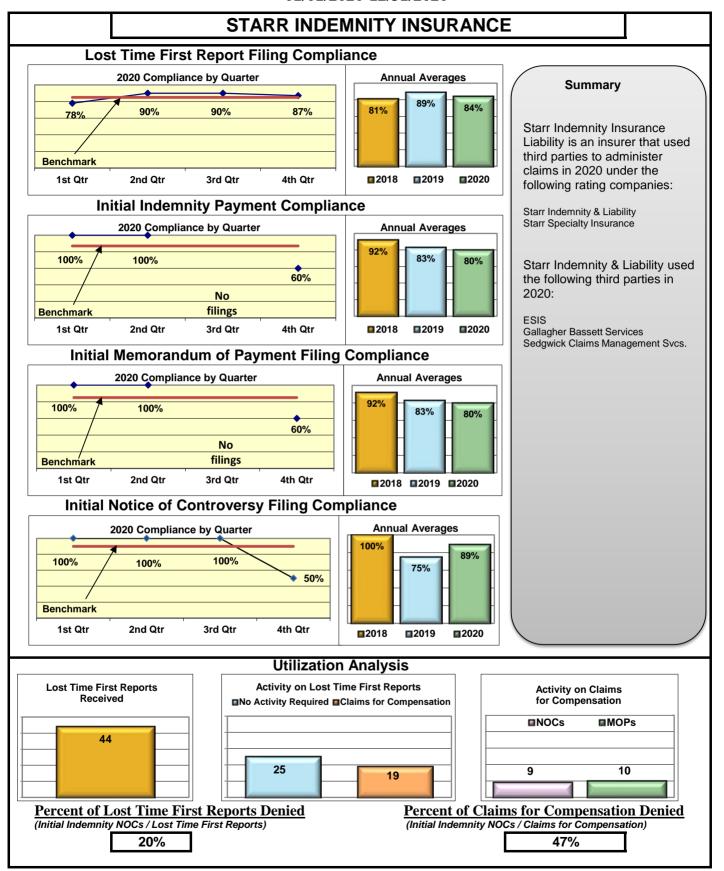

#### **ENTITY OVERVIEW**

| Insurance Group                            | FROI<br>Compliance<br>Benchmark:<br>85% | PAY<br>Compliance<br>Benchmark:<br>87% | MOP<br>Compliance<br>Benchmark:<br>85% | NOC<br>Compliance<br>Benchmark:<br>90% |
|--------------------------------------------|-----------------------------------------|----------------------------------------|----------------------------------------|----------------------------------------|
|                                            |                                         |                                        |                                        |                                        |
| LIBERTY MUTUAL INSURANCE                   | 68%                                     | 79%                                    | 77%                                    | 91%                                    |
| MAINE AUTOMOBILE DEALERS ASSOCIATION       | 72%                                     | 12%                                    | 12%                                    | 50%                                    |
| MAINE EMPLOYERS' MUTUAL INSURANCE          | 77%                                     | 91%                                    | 77%                                    | 91%                                    |
| MAINE HEALTHCARE ASSOCIATION               | 83%                                     | 91%                                    | 91%                                    | 89%                                    |
| MAINE MOTOR TRANSPORT ASSOCIATION          | 95%                                     | 95%                                    | 100%                                   | 97%                                    |
| MAINE MUNICIPAL ASSOCIATION                | 96%                                     | 90%                                    | 91%                                    | 99%                                    |
| MAINE SCHOOL MANAGEMENT ASSOCIATION        | 89%                                     | 92%                                    | 92%                                    | 100%                                   |
| MARKEL CORP GROUP*                         | 100%                                    | 0%                                     | 0%                                     | No filings                             |
| MEADOWBROOK INSURANCE*                     | 67%                                     | 100%                                   | 100%                                   | No filings                             |
| MITSUI SUMITOMO INS CO OF AMERICA*         | 0%                                      | No filings                             | No filings                             | 100%                                   |
| NATIONAL LIABILITY & FIRE INSURANCE*       | 100%                                    | No filings                             | No filings                             | No filings                             |
| NATIONWIDE INSURANCE*                      | 0%                                      | 100%                                   | 100%                                   | No filings                             |
| NEXT LEVEL ADMINISTRATOR LLC*              | 100%                                    | No filings                             | No filings                             | 100%                                   |
| NGM INSURANCE*                             | 50%                                     | 75%                                    | 75%                                    | No filings                             |
| NORTH AMERICAN RISK SERVICES*              | 0%                                      | 50%                                    | 0%                                     | No filings                             |
| OLD REPUBLIC INSURANCE                     | 77%                                     | 69%                                    | 76%                                    | 87%                                    |
| PENNSYLVANIA MFG ASSN                      | 59%                                     | 65%                                    | 61%                                    | 50%                                    |
| PROTECTIVE INSURANCE                       | 36%                                     | 50%                                    | 67%                                    | 100%                                   |
| QBE INSURANCE GROUP                        | 81%                                     | 88%                                    | 75%                                    | 100%                                   |
| SAFETY NATIONAL CASUALTY CORP              | 73%                                     | 84%                                    | 78%                                    | 91%                                    |
| SEDGWICK CLAIMS MANAGEMENT SERVICES        | 88%                                     | 88%                                    | 93%                                    | 99%                                    |
| SENTRY INSURANCE                           | 61%                                     | 90%                                    | 88%                                    | 75%                                    |
| SERVICE AMERICAN INDEMNITY                 | 72%                                     | 100%                                   | 100%                                   | 75%                                    |
| SOMPO JAPAN INSURANCE*                     | 67%                                     | No filings                             | No filings                             | 100%                                   |
| STARNET INSURANCE*                         | 25%                                     | 50%                                    | 50%                                    | 100%                                   |
| STARR INDEMNITY INSURANCE                  | 84%                                     | 80%                                    | 80%                                    | 89%                                    |
| STATE OF MAINE WORKERS' COMPENSATION TRUST | 92%                                     | 96%                                    | 90%                                    | 98%                                    |
| SYNERNET                                   | 92%                                     | 95%                                    | 88%                                    | 97%                                    |
| THE AMERICAN EQUITY UNDERWRITERS*          | 67%                                     | 100%                                   | 100%                                   | 0%                                     |
| TOKIO MARINE INSURANCE*                    | 0%                                      | No filings                             | No filings                             | 100%                                   |
| TRAVELERS INSURANCE                        | 51%                                     | 74%                                    | 64%                                    | 87%                                    |
| TYSON FOODS INC.*                          | 40%                                     | 60%                                    | 40%                                    | No filings                             |
| UTICA MUTUAL INSURANCE*                    | 0%                                      | 50%                                    | 50%                                    | No filings                             |
| VANLINER INSURANCE                         | 82%                                     | 67%                                    | 67%                                    | 100%                                   |
| WALMART CLAIMS SERVICES                    | 92%                                     | 100%                                   | 81%                                    | 97%                                    |
| XL INSURANCE                               | 73%                                     | 68%                                    | 61%                                    | 100%                                   |
| YORK RISK SERVICES                         | 59%                                     | 71%                                    | 57%                                    | 100%                                   |
| ZURICH INSURANCE                           | 67%                                     | 85%                                    | 78%                                    | 88%                                    |