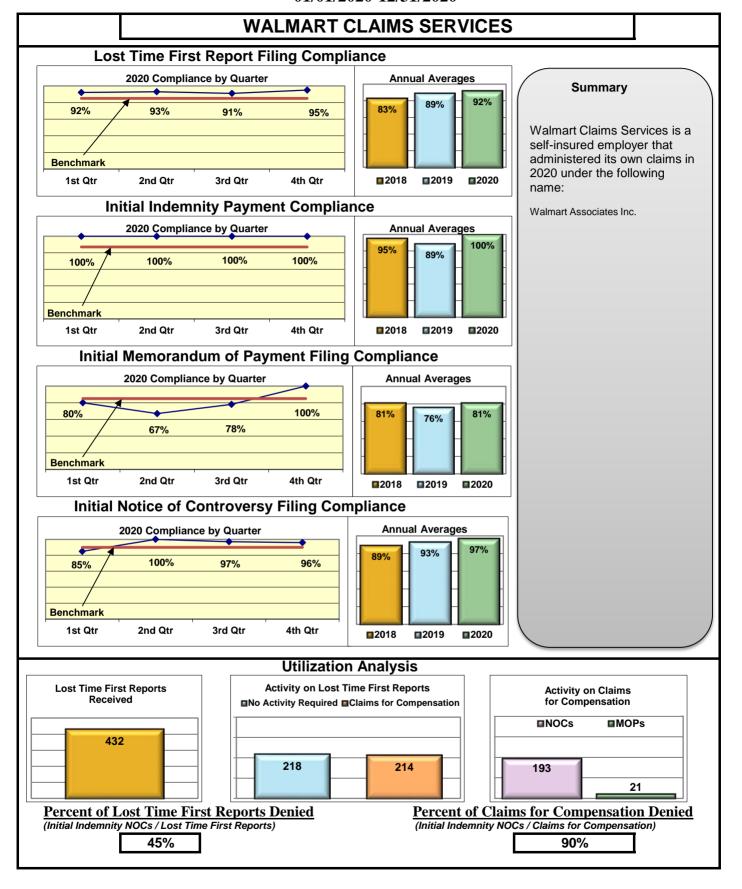

#### **ENTITY OVERVIEW**

| Insurance Group                            | FROI<br>Compliance<br>Benchmark:<br>85% | PAY<br>Compliance<br>Benchmark:<br>87% | MOP<br>Compliance<br>Benchmark:<br>85% | NOC<br>Compliance<br>Benchmark:<br>90% |
|--------------------------------------------|-----------------------------------------|----------------------------------------|----------------------------------------|----------------------------------------|
|                                            |                                         |                                        |                                        |                                        |
| LIBERTY MUTUAL INSURANCE                   | 68%                                     | 79%                                    | 77%                                    | 91%                                    |
| MAINE AUTOMOBILE DEALERS ASSOCIATION       | 72%                                     | 12%                                    | 12%                                    | 50%                                    |
| MAINE EMPLOYERS' MUTUAL INSURANCE          | 77%                                     | 91%                                    | 77%                                    | 91%                                    |
| MAINE HEALTHCARE ASSOCIATION               | 83%                                     | 91%                                    | 91%                                    | 89%                                    |
| MAINE MOTOR TRANSPORT ASSOCIATION          | 95%                                     | 95%                                    | 100%                                   | 97%                                    |
| MAINE MUNICIPAL ASSOCIATION                | 96%                                     | 90%                                    | 91%                                    | 99%                                    |
| MAINE SCHOOL MANAGEMENT ASSOCIATION        | 89%                                     | 92%                                    | 92%                                    | 100%                                   |
| MARKEL CORP GROUP*                         | 100%                                    | 0%                                     | 0%                                     | No filings                             |
| MEADOWBROOK INSURANCE*                     | 67%                                     | 100%                                   | 100%                                   | No filings                             |
| MITSUI SUMITOMO INS CO OF AMERICA*         | 0%                                      | No filings                             | No filings                             | 100%                                   |
| NATIONAL LIABILITY & FIRE INSURANCE*       | 100%                                    | No filings                             | No filings                             | No filings                             |
| NATIONWIDE INSURANCE*                      | 0%                                      | 100%                                   | 100%                                   | No filings                             |
| NEXT LEVEL ADMINISTRATOR LLC*              | 100%                                    | No filings                             | No filings                             | 100%                                   |
| NGM INSURANCE*                             | 50%                                     | 75%                                    | 75%                                    | No filings                             |
| NORTH AMERICAN RISK SERVICES*              | 0%                                      | 50%                                    | 0%                                     | No filings                             |
| OLD REPUBLIC INSURANCE                     | 77%                                     | 69%                                    | 76%                                    | 87%                                    |
| PENNSYLVANIA MFG ASSN                      | 59%                                     | 65%                                    | 61%                                    | 50%                                    |
| PROTECTIVE INSURANCE                       | 36%                                     | 50%                                    | 67%                                    | 100%                                   |
| QBE INSURANCE GROUP                        | 81%                                     | 88%                                    | 75%                                    | 100%                                   |
| SAFETY NATIONAL CASUALTY CORP              | 73%                                     | 84%                                    | 78%                                    | 91%                                    |
| SEDGWICK CLAIMS MANAGEMENT SERVICES        | 88%                                     | 88%                                    | 93%                                    | 99%                                    |
| SENTRY INSURANCE                           | 61%                                     | 90%                                    | 88%                                    | 75%                                    |
| SERVICE AMERICAN INDEMNITY                 | 72%                                     | 100%                                   | 100%                                   | 75%                                    |
| SOMPO JAPAN INSURANCE*                     | 67%                                     | No filings                             | No filings                             | 100%                                   |
| STARNET INSURANCE*                         | 25%                                     | 50%                                    | 50%                                    | 100%                                   |
| STARR INDEMNITY INSURANCE                  | 84%                                     | 80%                                    | 80%                                    | 89%                                    |
| STATE OF MAINE WORKERS' COMPENSATION TRUST | 92%                                     | 96%                                    | 90%                                    | 98%                                    |
| SYNERNET                                   | 92%                                     | 95%                                    | 88%                                    | 97%                                    |
| THE AMERICAN EQUITY UNDERWRITERS*          | 67%                                     | 100%                                   | 100%                                   | 0%                                     |
| TOKIO MARINE INSURANCE*                    | 0%                                      | No filings                             | No filings                             | 100%                                   |
| TRAVELERS INSURANCE                        | 51%                                     | 74%                                    | 64%                                    | 87%                                    |
| TYSON FOODS INC.*                          | 40%                                     | 60%                                    | 40%                                    | No filings                             |
| UTICA MUTUAL INSURANCE*                    | 0%                                      | 50%                                    | 50%                                    | No filings                             |
| VANLINER INSURANCE                         | 82%                                     | 67%                                    | 67%                                    | 100%                                   |
| WALMART CLAIMS SERVICES                    | 92%                                     | 100%                                   | 81%                                    | 97%                                    |
| XL INSURANCE                               | 73%                                     | 68%                                    | 61%                                    | 100%                                   |
| YORK RISK SERVICES                         | 59%                                     | 71%                                    | 57%                                    | 100%                                   |
| ZURICH INSURANCE                           | 67%                                     | 85%                                    | 78%                                    | 88%                                    |