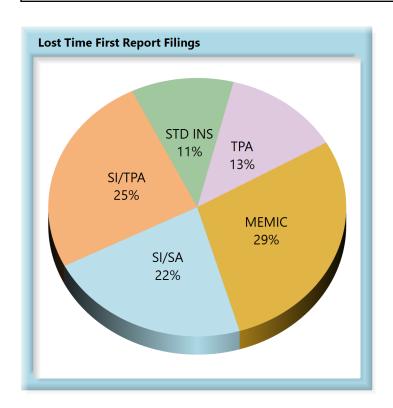

### **Volume by Type of Insurer**

**KEY:** SI/SA Self-Insured, Self-Administered Employer

**SI/TPA** Self-Insured, TPA-Administered Employer

**STD INS** Standard Insurer (excluding MEMIC), Self-Administered