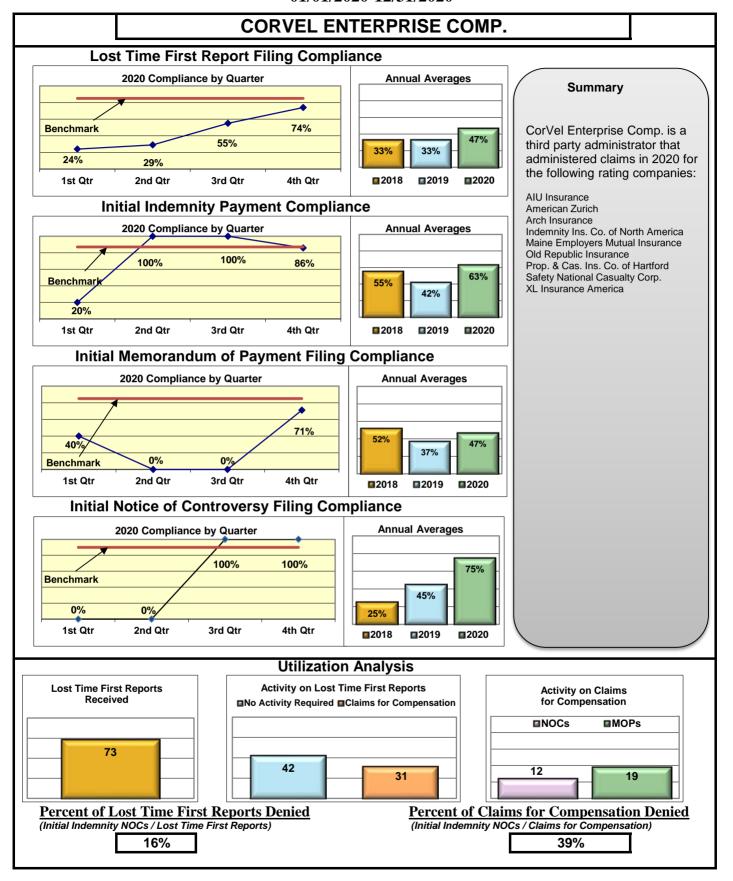

#### **ENTITY OVERVIEW**

| Insurance Group                     | FROI<br>Compliance<br>Benchmark:<br>85% | PAY<br>Compliance<br>Benchmark:<br>87% | MOP<br>Compliance<br>Benchmark:<br>85% | NOC<br>Compliance<br>Benchmark:<br>90% |
|-------------------------------------|-----------------------------------------|----------------------------------------|----------------------------------------|----------------------------------------|
| ACADIA INSURANCE                    | 73%                                     | 89%                                    | 88%                                    | 97%                                    |
| ACCIDENT FUND INSURANCE             | 55%                                     | 67%                                    | 33%                                    | No filings                             |
| ACUITY MUTUAL INSURANCE*            | 0%                                      | No filings                             | No filings                             | 100%                                   |
| AIG INSURANCE                       | 82%                                     | 81%                                    | 83%                                    | 96%                                    |
| AIM MUTUAL GROUP*                   | 88%                                     | 50%                                    | 50%                                    | 100%                                   |
| AMTRUST INSURANCE                   | 38%                                     | 74%                                    | 74%                                    | 36%                                    |
| ARCH INSURANCE                      | 76%                                     | 64%                                    | 55%                                    | 93%                                    |
| BATH IRON WORKS                     | 98%                                     | 98%                                    | 100%                                   | 100%                                   |
| BERKSHIRE HATHAWAY INSURANCE*       | 0%                                      | 43%                                    | 0%                                     | No filings                             |
| BROADSPIRE SERVICES                 | 81%                                     | 88%                                    | 71%                                    | 97%                                    |
| CANNON COCHRAN MANAGEMENT SERVICES  | 75%                                     | 79%                                    | 64%                                    | 92%                                    |
| CHEROKEE INSURANCE*                 | 100%                                    | 100%                                   | 67%                                    | No filings                             |
| CHESTERFIELD SERVICES*              | 50%                                     | 80%                                    | 80%                                    | No filings                             |
| CHUBB INSURANCE                     | 79%                                     | 83%                                    | 81%                                    | 96%                                    |
| CHURCH MUTUAL INSURANCE*            | 0%                                      | 50%                                    | 50%                                    | No filings                             |
| CIANBRO CORPORATION*                | 50%                                     | No filings                             | No filings                             | 100%                                   |
| CINCINNATI INSURANCE*               | 0%                                      | 75%                                    | 25%                                    | No filings                             |
| CNA INSURANCE                       | 59%                                     | 92%                                    | 75%                                    | 100%                                   |
| CONSTITUTION STATE SERVICES         | 59%                                     | 77%                                    | 92%                                    | 100%                                   |
| CONTINENTAL INDEMNITY*              | 0%                                      | 100%                                   | 100%                                   | No filings                             |
| CORVEL ENTERPRISE COMP              | 47%                                     | 63%                                    | 47%                                    | 75%                                    |
| COTTINGHAM & BUTLER CLAIMS SERVICES | 83%                                     | 70%                                    | 70%                                    | 86%                                    |
| CROSS INSURANCE                     | 94%                                     | 97%                                    | 97%                                    | 98%                                    |
| EASTERN ALLIANCE INSURANCE          | 79%                                     | 91%                                    | 91%                                    | 100%                                   |
| ELECTRIC INSURANCE                  | 92%                                     | 100%                                   | 100%                                   | 100%                                   |
| EMPLOYERS HOLDING INSURANCE         | 100%                                    | 67%                                    | 67%                                    | 100%                                   |
| ESIS                                | 61%                                     | 70%                                    | 70%                                    | 93%                                    |
| EVEREST REINS HOLDINGS GROUP*       | 63%                                     | 100%                                   | 100%                                   | 100%                                   |
| FAIRFAX FINANCIAL GROUP*            | 0%                                      | 50%                                    | 0%                                     | No filings                             |
| FEDERATED MUTUAL INSURANCE          | 29%                                     | 67%                                    | 33%                                    | 100%                                   |
| FEDERATED RURAL ELECTRIC INSURANCE* | 100%                                    | No filings                             | No filings                             | No filings                             |
| FRANKENMUTH INSURANCE*              | No filings                              | 100%                                   | 100%                                   | No filings                             |
| FUTURECOMP                          | 91%                                     | 85%                                    | 88%                                    | 100%                                   |
| GALLAGHER BASSETT SERVICES          | 72%                                     | 71%                                    | 66%                                    | 86%                                    |
| GREAT AMERICAN INSURANCE*           | 67%                                     | 100%                                   | 50%                                    | No filings                             |
| GREAT FALLS INSURANCE*              | 0%                                      | 0%                                     | 0%                                     | No filings                             |
| GREAT WEST INSURANCE*               | 0%                                      | 100%                                   | 100%                                   | No filings                             |
| GUARD INSURANCE                     | 58%                                     | 100%                                   | 55%                                    | 60%                                    |
| HANNAFORD BROTHERS                  | 60%                                     | 75%                                    | 74%                                    | 80%                                    |
| HANOVER INSURANCE                   | 50%                                     | 77%                                    | 69%                                    | 75%                                    |
| HARTFORD INSURANCE                  | 74%                                     | 88%                                    | 88%                                    | 83%                                    |
| HELMSMAN MANAGEMENT SERVICES        | 66%                                     | 70%                                    | 60%                                    | 100%                                   |