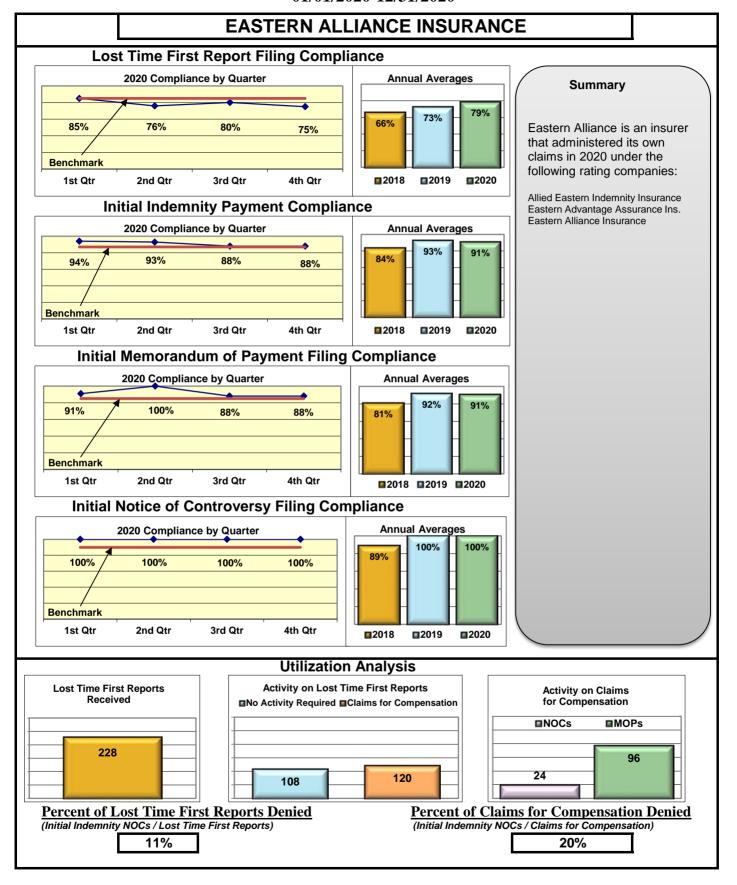

#### **ENTITY OVERVIEW**

| Insurance Group                     | FROI<br>Compliance<br>Benchmark:<br>85% | PAY<br>Compliance<br>Benchmark:<br>87% | MOP<br>Compliance<br>Benchmark:<br>85% | NOC<br>Compliance<br>Benchmark:<br>90% |
|-------------------------------------|-----------------------------------------|----------------------------------------|----------------------------------------|----------------------------------------|
| ACADIA INSURANCE                    | 73%                                     | 89%                                    | 88%                                    | 97%                                    |
| ACCIDENT FUND INSURANCE             | 55%                                     | 67%                                    | 33%                                    | No filings                             |
| ACUITY MUTUAL INSURANCE*            | 0%                                      | No filings                             | No filings                             | 100%                                   |
| AIG INSURANCE                       | 82%                                     | 81%                                    | 83%                                    | 96%                                    |
| AIM MUTUAL GROUP*                   | 88%                                     | 50%                                    | 50%                                    | 100%                                   |
| AMTRUST INSURANCE                   | 38%                                     | 74%                                    | 74%                                    | 36%                                    |
| ARCH INSURANCE                      | 76%                                     | 64%                                    | 55%                                    | 93%                                    |
| BATH IRON WORKS                     | 98%                                     | 98%                                    | 100%                                   | 100%                                   |
| BERKSHIRE HATHAWAY INSURANCE*       | 0%                                      | 43%                                    | 0%                                     | No filings                             |
| BROADSPIRE SERVICES                 | 81%                                     | 88%                                    | 71%                                    | 97%                                    |
| CANNON COCHRAN MANAGEMENT SERVICES  | 75%                                     | 79%                                    | 64%                                    | 92%                                    |
| CHEROKEE INSURANCE*                 | 100%                                    | 100%                                   | 67%                                    | No filings                             |
| CHESTERFIELD SERVICES*              | 50%                                     | 80%                                    | 80%                                    | No filings                             |
| CHUBB INSURANCE                     | 79%                                     | 83%                                    | 81%                                    | 96%                                    |
| CHURCH MUTUAL INSURANCE*            | 0%                                      | 50%                                    | 50%                                    | No filings                             |
| CIANBRO CORPORATION*                | 50%                                     | No filings                             | No filings                             | 100%                                   |
| CINCINNATI INSURANCE*               | 0%                                      | 75%                                    | 25%                                    | No filings                             |
| CNA INSURANCE                       | 59%                                     | 92%                                    | 75%                                    | 100%                                   |
| CONSTITUTION STATE SERVICES         | 59%                                     | 77%                                    | 92%                                    | 100%                                   |
| CONTINENTAL INDEMNITY*              | 0%                                      | 100%                                   | 100%                                   | No filings                             |
| CORVEL ENTERPRISE COMP              | 47%                                     | 63%                                    | 47%                                    | 75%                                    |
| COTTINGHAM & BUTLER CLAIMS SERVICES | 83%                                     | 70%                                    | 70%                                    | 86%                                    |
| CROSS INSURANCE                     | 94%                                     | 97%                                    | 97%                                    | 98%                                    |
| EASTERN ALLIANCE INSURANCE          | 79%                                     | 91%                                    | 91%                                    | 100%                                   |
| ELECTRIC INSURANCE                  | 92%                                     | 100%                                   | 100%                                   | 100%                                   |
| EMPLOYERS HOLDING INSURANCE         | 100%                                    | 67%                                    | 67%                                    | 100%                                   |
| ESIS                                | 61%                                     | 70%                                    | 70%                                    | 93%                                    |
| EVEREST REINS HOLDINGS GROUP*       | 63%                                     | 100%                                   | 100%                                   | 100%                                   |
| FAIRFAX FINANCIAL GROUP*            | 0%                                      | 50%                                    | 0%                                     | No filings                             |
| FEDERATED MUTUAL INSURANCE          | 29%                                     | 67%                                    | 33%                                    | 100%                                   |
| FEDERATED RURAL ELECTRIC INSURANCE* | 100%                                    | No filings                             | No filings                             | No filings                             |
| FRANKENMUTH INSURANCE*              | No filings                              | 100%                                   | 100%                                   | No filings                             |
| FUTURECOMP                          | 91%                                     | 85%                                    | 88%                                    | 100%                                   |
| GALLAGHER BASSETT SERVICES          | 72%                                     | 71%                                    | 66%                                    | 86%                                    |
| GREAT AMERICAN INSURANCE*           | 67%                                     | 100%                                   | 50%                                    | No filings                             |
| GREAT FALLS INSURANCE*              | 0%                                      | 0%                                     | 0%                                     | No filings                             |
| GREAT WEST INSURANCE*               | 0%                                      | 100%                                   | 100%                                   | No filings                             |
| GUARD INSURANCE                     | 58%                                     | 100%                                   | 55%                                    | 60%                                    |
| HANNAFORD BROTHERS                  | 60%                                     | 75%                                    | 74%                                    | 80%                                    |
| HANOVER INSURANCE                   | 50%                                     | 77%                                    | 69%                                    | 75%                                    |
| HARTFORD INSURANCE                  | 74%                                     | 88%                                    | 88%                                    | 83%                                    |
| HELMSMAN MANAGEMENT SERVICES        | 66%                                     | 70%                                    | 60%                                    | 100%                                   |