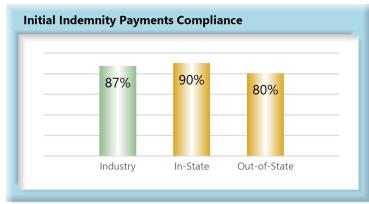

### **In-State vs. Out-of-State Comparisons**

As can be seen in the charts below, In-State insurers out-perform their Out-of-State counterparts in all four benchmarks. In-State insurers also make up roughly two-thirds of all filings.

#### **B.** Initial Indemnity Payments

The Board's benchmark for initial indemnity payments within 14 days is 87%.

• **Benchmark Met.** Eighty-seven percent (87%) of initial indemnity payments were within 14 days.