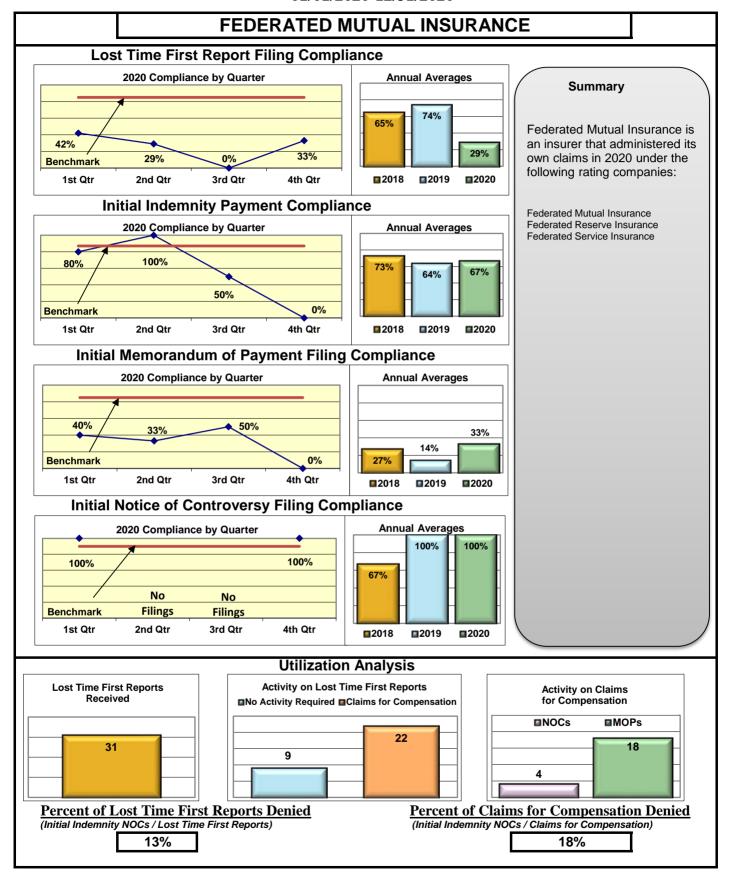

#### **ENTITY OVERVIEW**

| Insurance Group                            | FROI<br>Compliance<br>Benchmark:<br>85% | PAY<br>Compliance<br>Benchmark:<br>87% | MOP<br>Compliance<br>Benchmark:<br>85% | NOC<br>Compliance<br>Benchmark:<br>90% |
|--------------------------------------------|-----------------------------------------|----------------------------------------|----------------------------------------|----------------------------------------|
|                                            |                                         |                                        |                                        |                                        |
| LIBERTY MUTUAL INSURANCE                   | 68%                                     | 79%                                    | 77%                                    | 91%                                    |
| MAINE AUTOMOBILE DEALERS ASSOCIATION       | 72%                                     | 12%                                    | 12%                                    | 50%                                    |
| MAINE EMPLOYERS' MUTUAL INSURANCE          | 77%                                     | 91%                                    | 77%                                    | 91%                                    |
| MAINE HEALTHCARE ASSOCIATION               | 83%                                     | 91%                                    | 91%                                    | 89%                                    |
| MAINE MOTOR TRANSPORT ASSOCIATION          | 95%                                     | 95%                                    | 100%                                   | 97%                                    |
| MAINE MUNICIPAL ASSOCIATION                | 96%                                     | 90%                                    | 91%                                    | 99%                                    |
| MAINE SCHOOL MANAGEMENT ASSOCIATION        | 89%                                     | 92%                                    | 92%                                    | 100%                                   |
| MARKEL CORP GROUP*                         | 100%                                    | 0%                                     | 0%                                     | No filings                             |
| MEADOWBROOK INSURANCE*                     | 67%                                     | 100%                                   | 100%                                   | No filings                             |
| MITSUI SUMITOMO INS CO OF AMERICA*         | 0%                                      | No filings                             | No filings                             | 100%                                   |
| NATIONAL LIABILITY & FIRE INSURANCE*       | 100%                                    | No filings                             | No filings                             | No filings                             |
| NATIONWIDE INSURANCE*                      | 0%                                      | 100%                                   | 100%                                   | No filings                             |
| NEXT LEVEL ADMINISTRATOR LLC*              | 100%                                    | No filings                             | No filings                             | 100%                                   |
| NGM INSURANCE*                             | 50%                                     | 75%                                    | 75%                                    | No filings                             |
| NORTH AMERICAN RISK SERVICES*              | 0%                                      | 50%                                    | 0%                                     | No filings                             |
| OLD REPUBLIC INSURANCE                     | 77%                                     | 69%                                    | 76%                                    | 87%                                    |
| PENNSYLVANIA MFG ASSN                      | 59%                                     | 65%                                    | 61%                                    | 50%                                    |
| PROTECTIVE INSURANCE                       | 36%                                     | 50%                                    | 67%                                    | 100%                                   |
| QBE INSURANCE GROUP                        | 81%                                     | 88%                                    | 75%                                    | 100%                                   |
| SAFETY NATIONAL CASUALTY CORP              | 73%                                     | 84%                                    | 78%                                    | 91%                                    |
| SEDGWICK CLAIMS MANAGEMENT SERVICES        | 88%                                     | 88%                                    | 93%                                    | 99%                                    |
| SENTRY INSURANCE                           | 61%                                     | 90%                                    | 88%                                    | 75%                                    |
| SERVICE AMERICAN INDEMNITY                 | 72%                                     | 100%                                   | 100%                                   | 75%                                    |
| SOMPO JAPAN INSURANCE*                     | 67%                                     | No filings                             | No filings                             | 100%                                   |
| STARNET INSURANCE*                         | 25%                                     | 50%                                    | 50%                                    | 100%                                   |
| STARR INDEMNITY INSURANCE                  | 84%                                     | 80%                                    | 80%                                    | 89%                                    |
| STATE OF MAINE WORKERS' COMPENSATION TRUST | 92%                                     | 96%                                    | 90%                                    | 98%                                    |
| SYNERNET                                   | 92%                                     | 95%                                    | 88%                                    | 97%                                    |
| THE AMERICAN EQUITY UNDERWRITERS*          | 67%                                     | 100%                                   | 100%                                   | 0%                                     |
| TOKIO MARINE INSURANCE*                    | 0%                                      | No filings                             | No filings                             | 100%                                   |
| TRAVELERS INSURANCE                        | 51%                                     | 74%                                    | 64%                                    | 87%                                    |
| TYSON FOODS INC.*                          | 40%                                     | 60%                                    | 40%                                    | No filings                             |
| UTICA MUTUAL INSURANCE*                    | 0%                                      | 50%                                    | 50%                                    | No filings                             |
| VANLINER INSURANCE                         | 82%                                     | 67%                                    | 67%                                    | 100%                                   |
| WALMART CLAIMS SERVICES                    | 92%                                     | 100%                                   | 81%                                    | 97%                                    |
| XL INSURANCE                               | 73%                                     | 68%                                    | 61%                                    | 100%                                   |
| YORK RISK SERVICES                         | 59%                                     | 71%                                    | 57%                                    | 100%                                   |
| ZURICH INSURANCE                           | 67%                                     | 85%                                    | 78%                                    | 88%                                    |