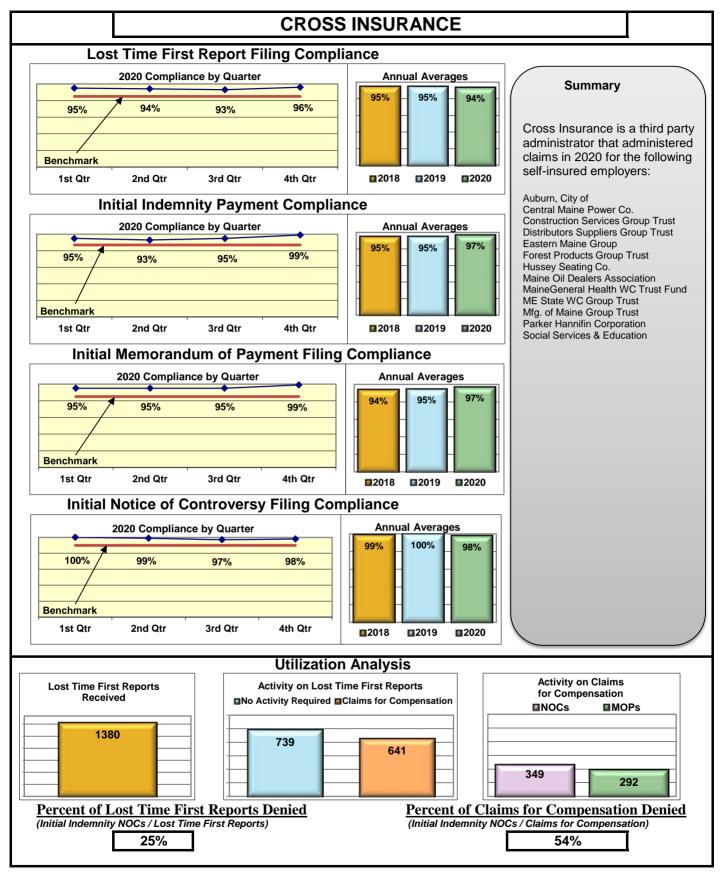

| Insurers/TPAs                       |     |      |      |      |  |  |  |  |  |
|-------------------------------------|-----|------|------|------|--|--|--|--|--|
| Cross Insurance                     | 94% | 97%  | 97%  | 98%  |  |  |  |  |  |
| Electric Insurance                  | 92% | 100% | 100% | 100% |  |  |  |  |  |
| Sedgwick Claims Management Services | 88% | 88%  | 93%  | 99%  |  |  |  |  |  |
| Synernet                            | 92% | 95%  | 88%  | 97%  |  |  |  |  |  |

#### **ENTITY OVERVIEW**

| Insurance Group                     | FROI<br>Compliance<br>Benchmark:<br>85% | PAY<br>Compliance<br>Benchmark:<br>87% | MOP<br>Compliance<br>Benchmark:<br>85% | NOC<br>Compliance<br>Benchmark:<br>90% |
|-------------------------------------|-----------------------------------------|----------------------------------------|----------------------------------------|----------------------------------------|
| ACADIA INSURANCE                    | 73%                                     | 89%                                    | 88%                                    | 97%                                    |
| ACCIDENT FUND INSURANCE             | 55%                                     | 67%                                    | 33%                                    | No filings                             |
| ACUITY MUTUAL INSURANCE*            | 0%                                      | No filings                             | No filings                             | 100%                                   |
| AIG INSURANCE                       | 82%                                     | 81%                                    | 83%                                    | 96%                                    |
| AIM MUTUAL GROUP*                   | 88%                                     | 50%                                    | 50%                                    | 100%                                   |
| AMTRUST INSURANCE                   | 38%                                     | 74%                                    | 74%                                    | 36%                                    |
| ARCH INSURANCE                      | 76%                                     | 64%                                    | 55%                                    | 93%                                    |
| BATH IRON WORKS                     | 98%                                     | 98%                                    | 100%                                   | 100%                                   |
| BERKSHIRE HATHAWAY INSURANCE*       | 0%                                      | 43%                                    | 0%                                     | No filings                             |
| BROADSPIRE SERVICES                 | 81%                                     | 88%                                    | 71%                                    | 97%                                    |
| CANNON COCHRAN MANAGEMENT SERVICES  | 75%                                     | 79%                                    | 64%                                    | 92%                                    |
| CHEROKEE INSURANCE*                 | 100%                                    | 100%                                   | 67%                                    | No filings                             |
| CHESTERFIELD SERVICES*              | 50%                                     | 80%                                    | 80%                                    | No filings                             |
| CHUBB INSURANCE                     | 79%                                     | 83%                                    | 81%                                    | 96%                                    |
| CHURCH MUTUAL INSURANCE*            | 0%                                      | 50%                                    | 50%                                    | No filings                             |
| CIANBRO CORPORATION*                | 50%                                     | No filings                             | No filings                             | 100%                                   |
| CINCINNATI INSURANCE*               | 0%                                      | 75%                                    | 25%                                    | No filings                             |
| CNA INSURANCE                       | 59%                                     | 92%                                    | 75%                                    | 100%                                   |
| CONSTITUTION STATE SERVICES         | 59%                                     | 77%                                    | 92%                                    | 100%                                   |
| CONTINENTAL INDEMNITY*              | 0%                                      | 100%                                   | 100%                                   | No filings                             |
| CORVEL ENTERPRISE COMP              | 47%                                     | 63%                                    | 47%                                    | 75%                                    |
| COTTINGHAM & BUTLER CLAIMS SERVICES | 83%                                     | 70%                                    | 70%                                    | 86%                                    |
| CROSS INSURANCE                     | 94%                                     | 97%                                    | 97%                                    | 98%                                    |
| EASTERN ALLIANCE INSURANCE          | 79%                                     | 91%                                    | 91%                                    | 100%                                   |
| ELECTRIC INSURANCE                  | 92%                                     | 100%                                   | 100%                                   | 100%                                   |
| EMPLOYERS HOLDING INSURANCE         | 100%                                    | 67%                                    | 67%                                    | 100%                                   |
| ESIS                                | 61%                                     | 70%                                    | 70%                                    | 93%                                    |
| EVEREST REINS HOLDINGS GROUP*       | 63%                                     | 100%                                   | 100%                                   | 100%                                   |
| FAIRFAX FINANCIAL GROUP*            | 0%                                      | 50%                                    | 0%                                     | No filings                             |
| FEDERATED MUTUAL INSURANCE          | 29%                                     | 67%                                    | 33%                                    | 100%                                   |
| FEDERATED RURAL ELECTRIC INSURANCE* | 100%                                    | No filings                             | No filings                             | No filings                             |
| FRANKENMUTH INSURANCE*              | No filings                              | 100%                                   | 100%                                   | No filings                             |
| FUTURECOMP                          | 91%                                     | 85%                                    | 88%                                    | 100%                                   |
| GALLAGHER BASSETT SERVICES          | 72%                                     | 71%                                    | 66%                                    | 86%                                    |
| GREAT AMERICAN INSURANCE*           | 67%                                     | 100%                                   | 50%                                    | No filings                             |
| GREAT FALLS INSURANCE*              | 0%                                      | 0%                                     | 0%                                     | No filings                             |
| GREAT WEST INSURANCE*               | 0%                                      | 100%                                   | 100%                                   | No filings                             |
| GUARD INSURANCE                     | 58%                                     | 100%                                   | 55%                                    | 60%                                    |
| HANNAFORD BROTHERS                  | 60%                                     | 75%                                    | 74%                                    | 80%                                    |
| HANOVER INSURANCE                   | 50%                                     | 77%                                    | 69%                                    | 75%                                    |
| HARTFORD INSURANCE                  | 74%                                     | 88%                                    | 88%                                    | 83%                                    |
| HELMSMAN MANAGEMENT SERVICES        | 66%                                     | 70%                                    | 60%                                    | 100%                                   |