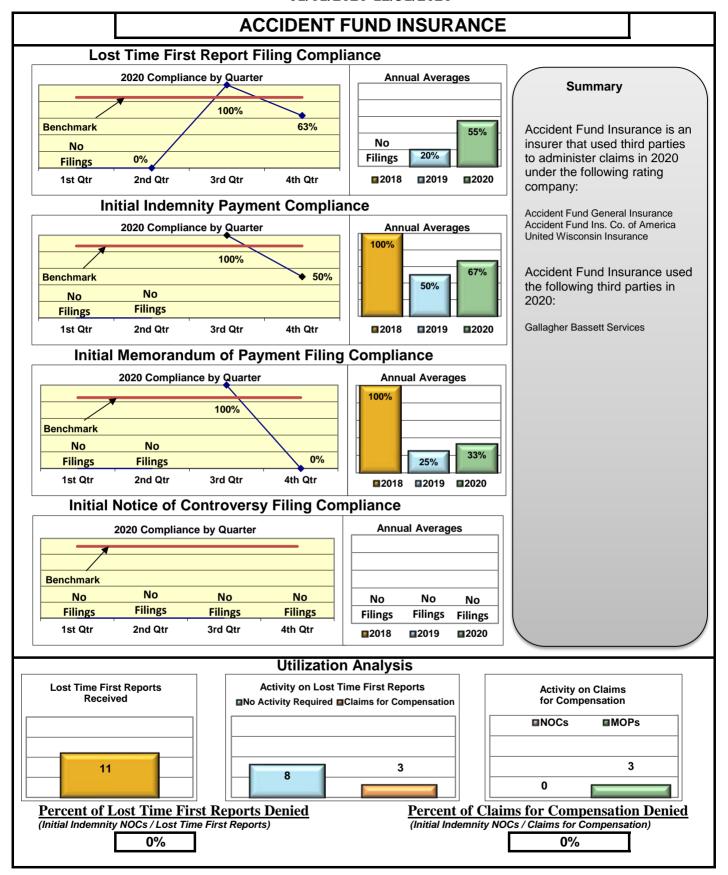

#### **ENTITY OVERVIEW**

| Insurance Group                     | FROI<br>Compliance<br>Benchmark:<br>85% | PAY<br>Compliance<br>Benchmark:<br>87% | MOP<br>Compliance<br>Benchmark:<br>85% | NOC<br>Compliance<br>Benchmark:<br>90% |
|-------------------------------------|-----------------------------------------|----------------------------------------|----------------------------------------|----------------------------------------|
| ACADIA INSURANCE                    | 73%                                     | 89%                                    | 88%                                    | 97%                                    |
| ACCIDENT FUND INSURANCE             | 55%                                     | 67%                                    | 33%                                    | No filings                             |
| ACUITY MUTUAL INSURANCE*            | 0%                                      | No filings                             | No filings                             | 100%                                   |
| AIG INSURANCE                       | 82%                                     | 81%                                    | 83%                                    | 96%                                    |
| AIM MUTUAL GROUP*                   | 88%                                     | 50%                                    | 50%                                    | 100%                                   |
| AMTRUST INSURANCE                   | 38%                                     | 74%                                    | 74%                                    | 36%                                    |
| ARCH INSURANCE                      | 76%                                     | 64%                                    | 55%                                    | 93%                                    |
| BATH IRON WORKS                     | 98%                                     | 98%                                    | 100%                                   | 100%                                   |
| BERKSHIRE HATHAWAY INSURANCE*       | 0%                                      | 43%                                    | 0%                                     | No filings                             |
| BROADSPIRE SERVICES                 | 81%                                     | 88%                                    | 71%                                    | 97%                                    |
| CANNON COCHRAN MANAGEMENT SERVICES  | 75%                                     | 79%                                    | 64%                                    | 92%                                    |
| CHEROKEE INSURANCE*                 | 100%                                    | 100%                                   | 67%                                    | No filings                             |
| CHESTERFIELD SERVICES*              | 50%                                     | 80%                                    | 80%                                    | No filings                             |
| CHUBB INSURANCE                     | 79%                                     | 83%                                    | 81%                                    | 96%                                    |
| CHURCH MUTUAL INSURANCE*            | 0%                                      | 50%                                    | 50%                                    | No filings                             |
| CIANBRO CORPORATION*                | 50%                                     | No filings                             | No filings                             | 100%                                   |
| CINCINNATI INSURANCE*               | 0%                                      | 75%                                    | 25%                                    | No filings                             |
| CNA INSURANCE                       | 59%                                     | 92%                                    | 75%                                    | 100%                                   |
| CONSTITUTION STATE SERVICES         | 59%                                     | 77%                                    | 92%                                    | 100%                                   |
| CONTINENTAL INDEMNITY*              | 0%                                      | 100%                                   | 100%                                   | No filings                             |
| CORVEL ENTERPRISE COMP              | 47%                                     | 63%                                    | 47%                                    | 75%                                    |
| COTTINGHAM & BUTLER CLAIMS SERVICES | 83%                                     | 70%                                    | 70%                                    | 86%                                    |
| CROSS INSURANCE                     | 94%                                     | 97%                                    | 97%                                    | 98%                                    |
| EASTERN ALLIANCE INSURANCE          | 79%                                     | 91%                                    | 91%                                    | 100%                                   |
| ELECTRIC INSURANCE                  | 92%                                     | 100%                                   | 100%                                   | 100%                                   |
| EMPLOYERS HOLDING INSURANCE         | 100%                                    | 67%                                    | 67%                                    | 100%                                   |
| ESIS                                | 61%                                     | 70%                                    | 70%                                    | 93%                                    |
| EVEREST REINS HOLDINGS GROUP*       | 63%                                     | 100%                                   | 100%                                   | 100%                                   |
| FAIRFAX FINANCIAL GROUP*            | 0%                                      | 50%                                    | 0%                                     | No filings                             |
| FEDERATED MUTUAL INSURANCE          | 29%                                     | 67%                                    | 33%                                    | 100%                                   |
| FEDERATED RURAL ELECTRIC INSURANCE* | 100%                                    | No filings                             | No filings                             | No filings                             |
| FRANKENMUTH INSURANCE*              | No filings                              | 100%                                   | 100%                                   | No filings                             |
| FUTURECOMP                          | 91%                                     | 85%                                    | 88%                                    | 100%                                   |
| GALLAGHER BASSETT SERVICES          | 72%                                     | 71%                                    | 66%                                    | 86%                                    |
| GREAT AMERICAN INSURANCE*           | 67%                                     | 100%                                   | 50%                                    | No filings                             |
| GREAT FALLS INSURANCE*              | 0%                                      | 0%                                     | 0%                                     | No filings                             |
| GREAT WEST INSURANCE*               | 0%                                      | 100%                                   | 100%                                   | No filings                             |
| GUARD INSURANCE                     | 58%                                     | 100%                                   | 55%                                    | 60%                                    |
| HANNAFORD BROTHERS                  | 60%                                     | 75%                                    | 74%                                    | 80%                                    |
| HANOVER INSURANCE                   | 50%                                     | 77%                                    | 69%                                    | 75%                                    |
| HARTFORD INSURANCE                  | 74%                                     | 88%                                    | 88%                                    | 83%                                    |
| HELMSMAN MANAGEMENT SERVICES        | 66%                                     | 70%                                    | 60%                                    | 100%                                   |