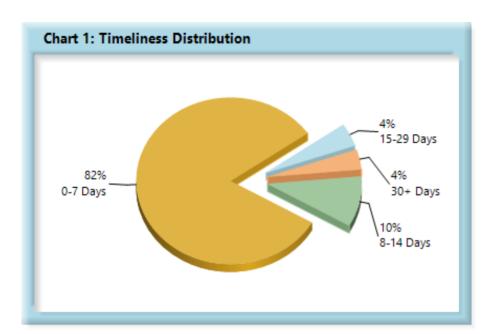

#### LOST TIME FIRST REPORT OF INJURY FILINGS

<sup>\*</sup>The percentages may not always add to 100% due to rounding

| Table 5: Above vs Below Benchmark |    |      |  |  |
|-----------------------------------|----|------|--|--|
| At/Above                          | 18 | 23%  |  |  |
| Below                             | 61 | 77%  |  |  |
| Total                             | 79 | 100% |  |  |

#### **Summary**

The Board received 13,065 lost time first reports. This represents 866 fewer reports than in 2019.

The 2020 compliance rate of 82% for lost time first report filings stayed the same as the 2019 compliance rate. As can be seen on Chart 2, 23% of insurers were at or above the benchmark in 2020, a decrease over 2019, which had 29% at or above the benchmark.

Incorrect or unknown employer UIAN numbers continue to be an issue. Accurate UIAN data ensures that claims received at the Board are linked to the appropriate insurance policy and claim administrator in a timely manner, thus reducing workloads for all parties. Attention will continue to be placed on improving this area.