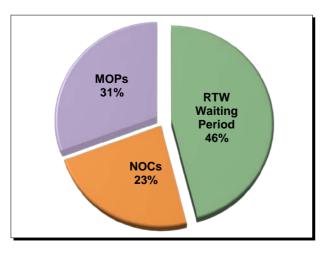

#### Summary

Of the 13,065 lost time First Report filings in 2020, 54% resulted in the employee returning to work within the waiting period. Also, 23% of all lost time First Reports and 43% of all claims for compensation were "denied" in 2020.

The number of initial indemnity NOCs filed by an insurer, contrasted with the number of Initial MOPs filed by the insurer, may be used as one of many claims administration indicators that result in an insurer being referred for audit for possible violations of the Act.