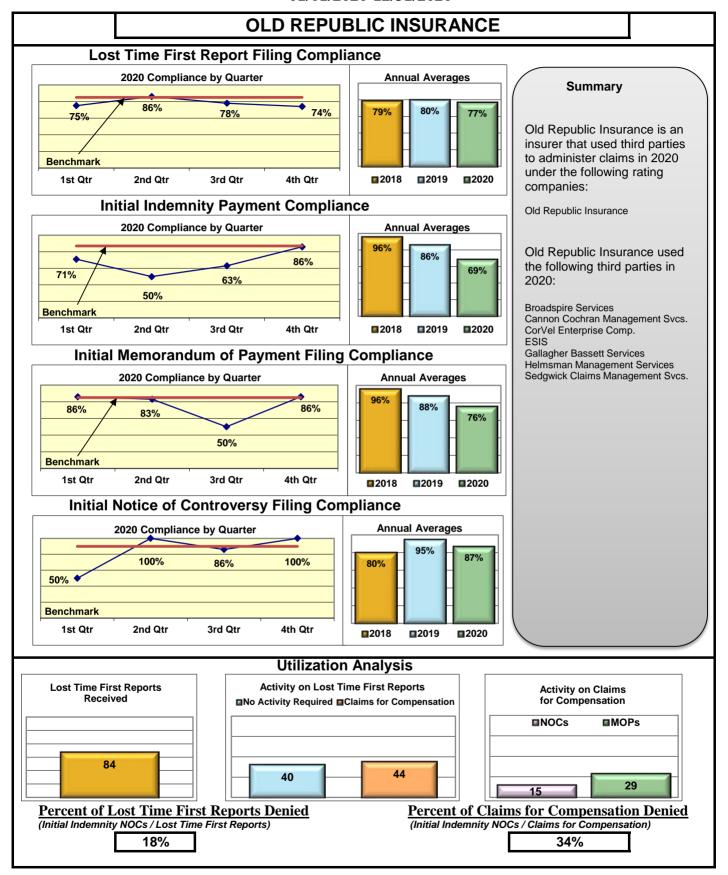

#### **ENTITY OVERVIEW**

| Insurance Group                     | FROI<br>Compliance<br>Benchmark:<br>85% | PAY<br>Compliance<br>Benchmark:<br>87% | MOP<br>Compliance<br>Benchmark:<br>85% | NOC<br>Compliance<br>Benchmark:<br>90% |
|-------------------------------------|-----------------------------------------|----------------------------------------|----------------------------------------|----------------------------------------|
| ACADIA INSURANCE                    | 73%                                     | 89%                                    | 88%                                    | 97%                                    |
| ACCIDENT FUND INSURANCE             | 55%                                     | 67%                                    | 33%                                    | No filings                             |
| ACUITY MUTUAL INSURANCE*            | 0%                                      | No filings                             | No filings                             | 100%                                   |
| AIG INSURANCE                       | 82%                                     | 81%                                    | 83%                                    | 96%                                    |
| AIM MUTUAL GROUP*                   | 88%                                     | 50%                                    | 50%                                    | 100%                                   |
| AMTRUST INSURANCE                   | 38%                                     | 74%                                    | 74%                                    | 36%                                    |
| ARCH INSURANCE                      | 76%                                     | 64%                                    | 55%                                    | 93%                                    |
| BATH IRON WORKS                     | 98%                                     | 98%                                    | 100%                                   | 100%                                   |
| BERKSHIRE HATHAWAY INSURANCE*       | 0%                                      | 43%                                    | 0%                                     | No filings                             |
| BROADSPIRE SERVICES                 | 81%                                     | 88%                                    | 71%                                    | 97%                                    |
| CANNON COCHRAN MANAGEMENT SERVICES  | 75%                                     | 79%                                    | 64%                                    | 92%                                    |
| CHEROKEE INSURANCE*                 | 100%                                    | 100%                                   | 67%                                    | No filings                             |
| CHESTERFIELD SERVICES*              | 50%                                     | 80%                                    | 80%                                    | No filings                             |
| CHUBB INSURANCE                     | 79%                                     | 83%                                    | 81%                                    | 96%                                    |
| CHURCH MUTUAL INSURANCE*            | 0%                                      | 50%                                    | 50%                                    | No filings                             |
| CIANBRO CORPORATION*                | 50%                                     | No filings                             | No filings                             | 100%                                   |
| CINCINNATI INSURANCE*               | 0%                                      | 75%                                    | 25%                                    | No filings                             |
| CNA INSURANCE                       | 59%                                     | 92%                                    | 75%                                    | 100%                                   |
| CONSTITUTION STATE SERVICES         | 59%                                     | 77%                                    | 92%                                    | 100%                                   |
| CONTINENTAL INDEMNITY*              | 0%                                      | 100%                                   | 100%                                   | No filings                             |
| CORVEL ENTERPRISE COMP              | 47%                                     | 63%                                    | 47%                                    | 75%                                    |
| COTTINGHAM & BUTLER CLAIMS SERVICES | 83%                                     | 70%                                    | 70%                                    | 86%                                    |
| CROSS INSURANCE                     | 94%                                     | 97%                                    | 97%                                    | 98%                                    |
| EASTERN ALLIANCE INSURANCE          | 79%                                     | 91%                                    | 91%                                    | 100%                                   |
| ELECTRIC INSURANCE                  | 92%                                     | 100%                                   | 100%                                   | 100%                                   |
| EMPLOYERS HOLDING INSURANCE         | 100%                                    | 67%                                    | 67%                                    | 100%                                   |
| ESIS                                | 61%                                     | 70%                                    | 70%                                    | 93%                                    |
| EVEREST REINS HOLDINGS GROUP*       | 63%                                     | 100%                                   | 100%                                   | 100%                                   |
| FAIRFAX FINANCIAL GROUP*            | 0%                                      | 50%                                    | 0%                                     | No filings                             |
| FEDERATED MUTUAL INSURANCE          | 29%                                     | 67%                                    | 33%                                    | 100%                                   |
| FEDERATED RURAL ELECTRIC INSURANCE* | 100%                                    | No filings                             | No filings                             | No filings                             |
| FRANKENMUTH INSURANCE*              | No filings                              | 100%                                   | 100%                                   | No filings                             |
| FUTURECOMP                          | 91%                                     | 85%                                    | 88%                                    | 100%                                   |
| GALLAGHER BASSETT SERVICES          | 72%                                     | 71%                                    | 66%                                    | 86%                                    |
| GREAT AMERICAN INSURANCE*           | 67%                                     | 100%                                   | 50%                                    | No filings                             |
| GREAT FALLS INSURANCE*              | 0%                                      | 0%                                     | 0%                                     | No filings                             |
| GREAT WEST INSURANCE*               | 0%                                      | 100%                                   | 100%                                   | No filings                             |
| GUARD INSURANCE                     | 58%                                     | 100%                                   | 55%                                    | 60%                                    |
| HANNAFORD BROTHERS                  | 60%                                     | 75%                                    | 74%                                    | 80%                                    |
| HANOVER INSURANCE                   | 50%                                     | 77%                                    | 69%                                    | 75%                                    |
| HARTFORD INSURANCE                  | 74%                                     | 88%                                    | 88%                                    | 83%                                    |
| HELMSMAN MANAGEMENT SERVICES        | 66%                                     | 70%                                    | 60%                                    | 100%                                   |