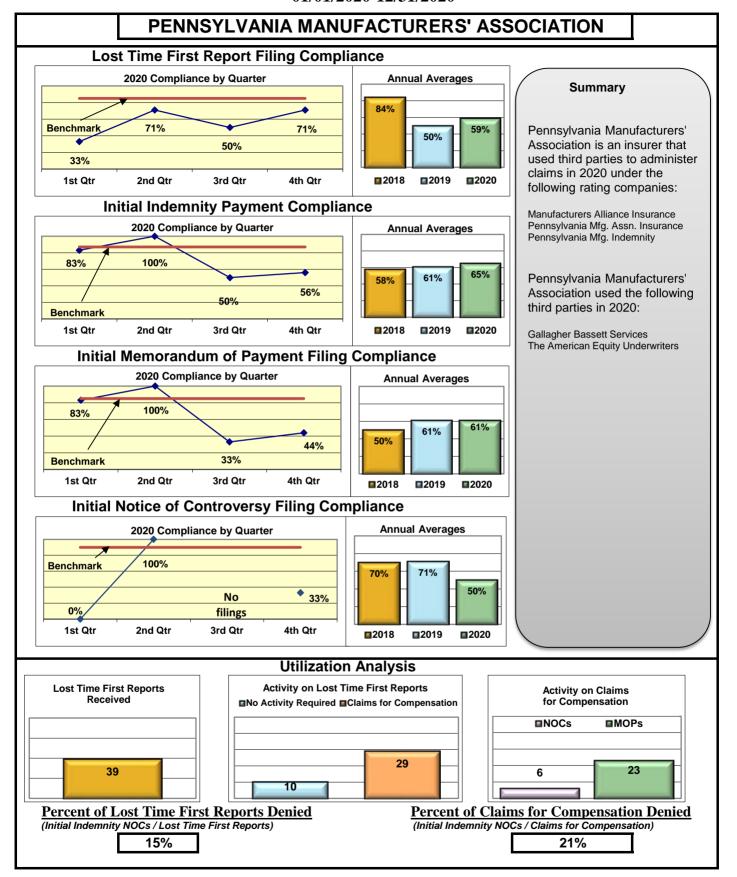

#### **ENTITY OVERVIEW**

| Insurance Group                     | FROI<br>Compliance<br>Benchmark:<br>85% | PAY<br>Compliance<br>Benchmark:<br>87% | MOP<br>Compliance<br>Benchmark:<br>85% | NOC<br>Compliance<br>Benchmark:<br>90% |
|-------------------------------------|-----------------------------------------|----------------------------------------|----------------------------------------|----------------------------------------|
| ACADIA INSURANCE                    | 73%                                     | 89%                                    | 88%                                    | 97%                                    |
| ACCIDENT FUND INSURANCE             | 55%                                     | 67%                                    | 33%                                    | No filings                             |
| ACUITY MUTUAL INSURANCE*            | 0%                                      | No filings                             | No filings                             | 100%                                   |
| AIG INSURANCE                       | 82%                                     | 81%                                    | 83%                                    | 96%                                    |
| AIM MUTUAL GROUP*                   | 88%                                     | 50%                                    | 50%                                    | 100%                                   |
| AMTRUST INSURANCE                   | 38%                                     | 74%                                    | 74%                                    | 36%                                    |
| ARCH INSURANCE                      | 76%                                     | 64%                                    | 55%                                    | 93%                                    |
| BATH IRON WORKS                     | 98%                                     | 98%                                    | 100%                                   | 100%                                   |
| BERKSHIRE HATHAWAY INSURANCE*       | 0%                                      | 43%                                    | 0%                                     | No filings                             |
| BROADSPIRE SERVICES                 | 81%                                     | 88%                                    | 71%                                    | 97%                                    |
| CANNON COCHRAN MANAGEMENT SERVICES  | 75%                                     | 79%                                    | 64%                                    | 92%                                    |
| CHEROKEE INSURANCE*                 | 100%                                    | 100%                                   | 67%                                    | No filings                             |
| CHESTERFIELD SERVICES*              | 50%                                     | 80%                                    | 80%                                    | No filings                             |
| CHUBB INSURANCE                     | 79%                                     | 83%                                    | 81%                                    | 96%                                    |
| CHURCH MUTUAL INSURANCE*            | 0%                                      | 50%                                    | 50%                                    | No filings                             |
| CIANBRO CORPORATION*                | 50%                                     | No filings                             | No filings                             | 100%                                   |
| CINCINNATI INSURANCE*               | 0%                                      | 75%                                    | 25%                                    | No filings                             |
| CNA INSURANCE                       | 59%                                     | 92%                                    | 75%                                    | 100%                                   |
| CONSTITUTION STATE SERVICES         | 59%                                     | 77%                                    | 92%                                    | 100%                                   |
| CONTINENTAL INDEMNITY*              | 0%                                      | 100%                                   | 100%                                   | No filings                             |
| CORVEL ENTERPRISE COMP              | 47%                                     | 63%                                    | 47%                                    | 75%                                    |
| COTTINGHAM & BUTLER CLAIMS SERVICES | 83%                                     | 70%                                    | 70%                                    | 86%                                    |
| CROSS INSURANCE                     | 94%                                     | 97%                                    | 97%                                    | 98%                                    |
| EASTERN ALLIANCE INSURANCE          | 79%                                     | 91%                                    | 91%                                    | 100%                                   |
| ELECTRIC INSURANCE                  | 92%                                     | 100%                                   | 100%                                   | 100%                                   |
| EMPLOYERS HOLDING INSURANCE         | 100%                                    | 67%                                    | 67%                                    | 100%                                   |
| ESIS                                | 61%                                     | 70%                                    | 70%                                    | 93%                                    |
| EVEREST REINS HOLDINGS GROUP*       | 63%                                     | 100%                                   | 100%                                   | 100%                                   |
| FAIRFAX FINANCIAL GROUP*            | 0%                                      | 50%                                    | 0%                                     | No filings                             |
| FEDERATED MUTUAL INSURANCE          | 29%                                     | 67%                                    | 33%                                    | 100%                                   |
| FEDERATED RURAL ELECTRIC INSURANCE* | 100%                                    | No filings                             | No filings                             | No filings                             |
| FRANKENMUTH INSURANCE*              | No filings                              | 100%                                   | 100%                                   | No filings                             |
| FUTURECOMP                          | 91%                                     | 85%                                    | 88%                                    | 100%                                   |
| GALLAGHER BASSETT SERVICES          | 72%                                     | 71%                                    | 66%                                    | 86%                                    |
| GREAT AMERICAN INSURANCE*           | 67%                                     | 100%                                   | 50%                                    | No filings                             |
| GREAT FALLS INSURANCE*              | 0%                                      | 0%                                     | 0%                                     | No filings                             |
| GREAT WEST INSURANCE*               | 0%                                      | 100%                                   | 100%                                   | No filings                             |
| GUARD INSURANCE                     | 58%                                     | 100%                                   | 55%                                    | 60%                                    |
| HANNAFORD BROTHERS                  | 60%                                     | 75%                                    | 74%                                    | 80%                                    |
| HANOVER INSURANCE                   | 50%                                     | 77%                                    | 69%                                    | 75%                                    |
| HARTFORD INSURANCE                  | 74%                                     | 88%                                    | 88%                                    | 83%                                    |
| HELMSMAN MANAGEMENT SERVICES        | 66%                                     | 70%                                    | 60%                                    | 100%                                   |