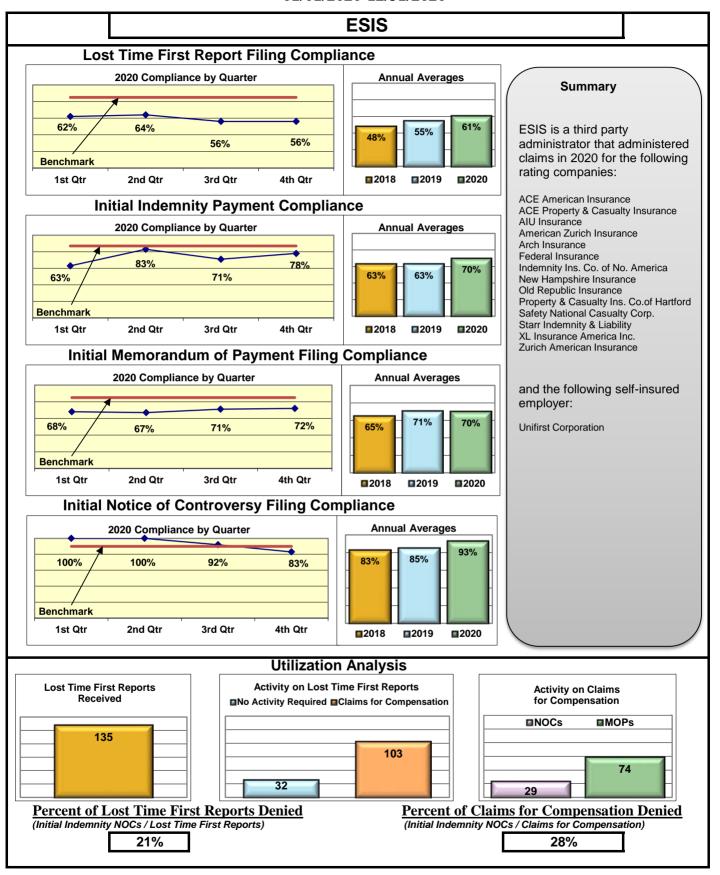

#### **ENTITY OVERVIEW**

| Insurance Group                     | FROI<br>Compliance<br>Benchmark:<br>85% | PAY<br>Compliance<br>Benchmark:<br>87% | MOP<br>Compliance<br>Benchmark:<br>85% | NOC<br>Compliance<br>Benchmark:<br>90% |
|-------------------------------------|-----------------------------------------|----------------------------------------|----------------------------------------|----------------------------------------|
| ACADIA INSURANCE                    | 73%                                     | 89%                                    | 88%                                    | 97%                                    |
| ACCIDENT FUND INSURANCE             | 55%                                     | 67%                                    | 33%                                    | No filings                             |
| ACUITY MUTUAL INSURANCE*            | 0%                                      | No filings                             | No filings                             | 100%                                   |
| AIG INSURANCE                       | 82%                                     | 81%                                    | 83%                                    | 96%                                    |
| AIM MUTUAL GROUP*                   | 88%                                     | 50%                                    | 50%                                    | 100%                                   |
| AMTRUST INSURANCE                   | 38%                                     | 74%                                    | 74%                                    | 36%                                    |
| ARCH INSURANCE                      | 76%                                     | 64%                                    | 55%                                    | 93%                                    |
| BATH IRON WORKS                     | 98%                                     | 98%                                    | 100%                                   | 100%                                   |
| BERKSHIRE HATHAWAY INSURANCE*       | 0%                                      | 43%                                    | 0%                                     | No filings                             |
| BROADSPIRE SERVICES                 | 81%                                     | 88%                                    | 71%                                    | 97%                                    |
| CANNON COCHRAN MANAGEMENT SERVICES  | 75%                                     | 79%                                    | 64%                                    | 92%                                    |
| CHEROKEE INSURANCE*                 | 100%                                    | 100%                                   | 67%                                    | No filings                             |
| CHESTERFIELD SERVICES*              | 50%                                     | 80%                                    | 80%                                    | No filings                             |
| CHUBB INSURANCE                     | 79%                                     | 83%                                    | 81%                                    | 96%                                    |
| CHURCH MUTUAL INSURANCE*            | 0%                                      | 50%                                    | 50%                                    | No filings                             |
| CIANBRO CORPORATION*                | 50%                                     | No filings                             | No filings                             | 100%                                   |
| CINCINNATI INSURANCE*               | 0%                                      | 75%                                    | 25%                                    | No filings                             |
| CNA INSURANCE                       | 59%                                     | 92%                                    | 75%                                    | 100%                                   |
| CONSTITUTION STATE SERVICES         | 59%                                     | 77%                                    | 92%                                    | 100%                                   |
| CONTINENTAL INDEMNITY*              | 0%                                      | 100%                                   | 100%                                   | No filings                             |
| CORVEL ENTERPRISE COMP              | 47%                                     | 63%                                    | 47%                                    | 75%                                    |
| COTTINGHAM & BUTLER CLAIMS SERVICES | 83%                                     | 70%                                    | 70%                                    | 86%                                    |
| CROSS INSURANCE                     | 94%                                     | 97%                                    | 97%                                    | 98%                                    |
| EASTERN ALLIANCE INSURANCE          | 79%                                     | 91%                                    | 91%                                    | 100%                                   |
| ELECTRIC INSURANCE                  | 92%                                     | 100%                                   | 100%                                   | 100%                                   |
| EMPLOYERS HOLDING INSURANCE         | 100%                                    | 67%                                    | 67%                                    | 100%                                   |
| ESIS                                | 61%                                     | 70%                                    | 70%                                    | 93%                                    |
| EVEREST REINS HOLDINGS GROUP*       | 63%                                     | 100%                                   | 100%                                   | 100%                                   |
| FAIRFAX FINANCIAL GROUP*            | 0%                                      | 50%                                    | 0%                                     | No filings                             |
| FEDERATED MUTUAL INSURANCE          | 29%                                     | 67%                                    | 33%                                    | 100%                                   |
| FEDERATED RURAL ELECTRIC INSURANCE* | 100%                                    | No filings                             | No filings                             | No filings                             |
| FRANKENMUTH INSURANCE*              | No filings                              | 100%                                   | 100%                                   | No filings                             |
| FUTURECOMP                          | 91%                                     | 85%                                    | 88%                                    | 100%                                   |
| GALLAGHER BASSETT SERVICES          | 72%                                     | 71%                                    | 66%                                    | 86%                                    |
| GREAT AMERICAN INSURANCE*           | 67%                                     | 100%                                   | 50%                                    | No filings                             |
| GREAT FALLS INSURANCE*              | 0%                                      | 0%                                     | 0%                                     | No filings                             |
| GREAT WEST INSURANCE*               | 0%                                      | 100%                                   | 100%                                   | No filings                             |
| GUARD INSURANCE                     | 58%                                     | 100%                                   | 55%                                    | 60%                                    |
| HANNAFORD BROTHERS                  | 60%                                     | 75%                                    | 74%                                    | 80%                                    |
| HANOVER INSURANCE                   | 50%                                     | 77%                                    | 69%                                    | 75%                                    |
| HARTFORD INSURANCE                  | 74%                                     | 88%                                    | 88%                                    | 83%                                    |
| HELMSMAN MANAGEMENT SERVICES        | 66%                                     | 70%                                    | 60%                                    | 100%                                   |