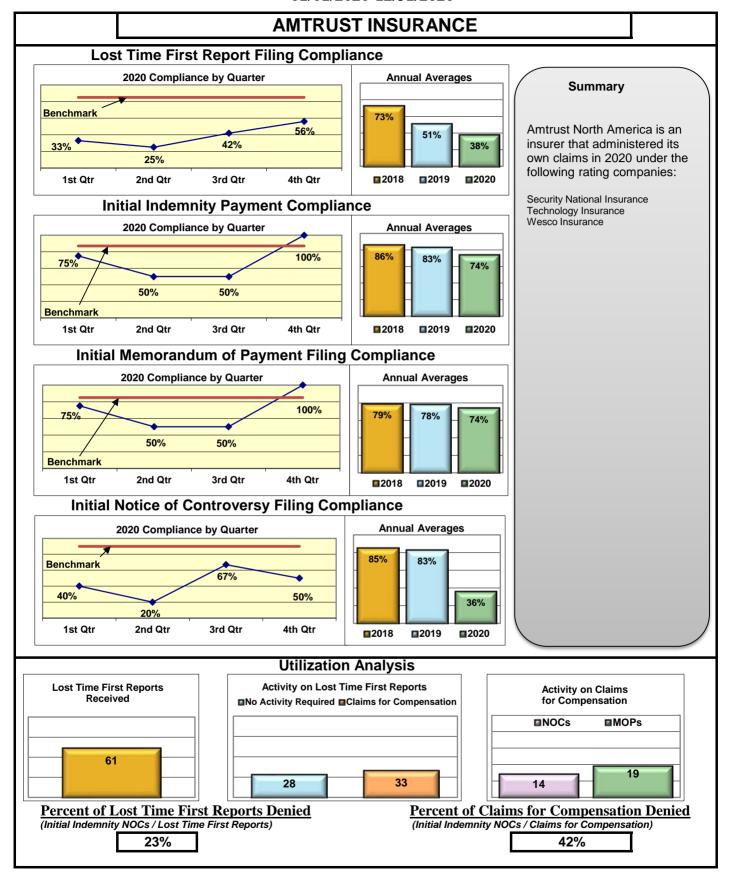

#### **ENTITY OVERVIEW**

| Insurance Group                     | FROI<br>Compliance<br>Benchmark:<br>85% | PAY<br>Compliance<br>Benchmark:<br>87% | MOP<br>Compliance<br>Benchmark:<br>85% | NOC<br>Compliance<br>Benchmark:<br>90% |
|-------------------------------------|-----------------------------------------|----------------------------------------|----------------------------------------|----------------------------------------|
| ACADIA INSURANCE                    | 73%                                     | 89%                                    | 88%                                    | 97%                                    |
| ACCIDENT FUND INSURANCE             | 55%                                     | 67%                                    | 33%                                    | No filings                             |
| ACUITY MUTUAL INSURANCE*            | 0%                                      | No filings                             | No filings                             | 100%                                   |
| AIG INSURANCE                       | 82%                                     | 81%                                    | 83%                                    | 96%                                    |
| AIM MUTUAL GROUP*                   | 88%                                     | 50%                                    | 50%                                    | 100%                                   |
| AMTRUST INSURANCE                   | 38%                                     | 74%                                    | 74%                                    | 36%                                    |
| ARCH INSURANCE                      | 76%                                     | 64%                                    | 55%                                    | 93%                                    |
| BATH IRON WORKS                     | 98%                                     | 98%                                    | 100%                                   | 100%                                   |
| BERKSHIRE HATHAWAY INSURANCE*       | 0%                                      | 43%                                    | 0%                                     | No filings                             |
| BROADSPIRE SERVICES                 | 81%                                     | 88%                                    | 71%                                    | 97%                                    |
| CANNON COCHRAN MANAGEMENT SERVICES  | 75%                                     | 79%                                    | 64%                                    | 92%                                    |
| CHEROKEE INSURANCE*                 | 100%                                    | 100%                                   | 67%                                    | No filings                             |
| CHESTERFIELD SERVICES*              | 50%                                     | 80%                                    | 80%                                    | No filings                             |
| CHUBB INSURANCE                     | 79%                                     | 83%                                    | 81%                                    | 96%                                    |
| CHURCH MUTUAL INSURANCE*            | 0%                                      | 50%                                    | 50%                                    | No filings                             |
| CIANBRO CORPORATION*                | 50%                                     | No filings                             | No filings                             | 100%                                   |
| CINCINNATI INSURANCE*               | 0%                                      | 75%                                    | 25%                                    | No filings                             |
| CNA INSURANCE                       | 59%                                     | 92%                                    | 75%                                    | 100%                                   |
| CONSTITUTION STATE SERVICES         | 59%                                     | 77%                                    | 92%                                    | 100%                                   |
| CONTINENTAL INDEMNITY*              | 0%                                      | 100%                                   | 100%                                   | No filings                             |
| CORVEL ENTERPRISE COMP              | 47%                                     | 63%                                    | 47%                                    | 75%                                    |
| COTTINGHAM & BUTLER CLAIMS SERVICES | 83%                                     | 70%                                    | 70%                                    | 86%                                    |
| CROSS INSURANCE                     | 94%                                     | 97%                                    | 97%                                    | 98%                                    |
| EASTERN ALLIANCE INSURANCE          | 79%                                     | 91%                                    | 91%                                    | 100%                                   |
| ELECTRIC INSURANCE                  | 92%                                     | 100%                                   | 100%                                   | 100%                                   |
| EMPLOYERS HOLDING INSURANCE         | 100%                                    | 67%                                    | 67%                                    | 100%                                   |
| ESIS                                | 61%                                     | 70%                                    | 70%                                    | 93%                                    |
| EVEREST REINS HOLDINGS GROUP*       | 63%                                     | 100%                                   | 100%                                   | 100%                                   |
| FAIRFAX FINANCIAL GROUP*            | 0%                                      | 50%                                    | 0%                                     | No filings                             |
| FEDERATED MUTUAL INSURANCE          | 29%                                     | 67%                                    | 33%                                    | 100%                                   |
| FEDERATED RURAL ELECTRIC INSURANCE* | 100%                                    | No filings                             | No filings                             | No filings                             |
| FRANKENMUTH INSURANCE*              | No filings                              | 100%                                   | 100%                                   | No filings                             |
| FUTURECOMP                          | 91%                                     | 85%                                    | 88%                                    | 100%                                   |
| GALLAGHER BASSETT SERVICES          | 72%                                     | 71%                                    | 66%                                    | 86%                                    |
| GREAT AMERICAN INSURANCE*           | 67%                                     | 100%                                   | 50%                                    | No filings                             |
| GREAT FALLS INSURANCE*              | 0%                                      | 0%                                     | 0%                                     | No filings                             |
| GREAT WEST INSURANCE*               | 0%                                      | 100%                                   | 100%                                   | No filings                             |
| GUARD INSURANCE                     | 58%                                     | 100%                                   | 55%                                    | 60%                                    |
| HANNAFORD BROTHERS                  | 60%                                     | 75%                                    | 74%                                    | 80%                                    |
| HANOVER INSURANCE                   | 50%                                     | 77%                                    | 69%                                    | 75%                                    |
| HARTFORD INSURANCE                  | 74%                                     | 88%                                    | 88%                                    | 83%                                    |
| HELMSMAN MANAGEMENT SERVICES        | 66%                                     | 70%                                    | 60%                                    | 100%                                   |

#### **INSURANCE GROUP COMPLIANCE**

Lost Time FROI and Initial Indemnity Payments Annual 2020

| Insurance Company                            | Total Lost Time<br>FROIs Filed | Lost Time FROIs<br>Filed Timely | Compliance<br>Percentage | Total Initial<br>Indemnity<br>Payments Made | Initial Indemnity<br>Payments Made<br>Timely | Compliar<br>Percenta |            |  |
|----------------------------------------------|--------------------------------|---------------------------------|--------------------------|---------------------------------------------|----------------------------------------------|----------------------|------------|--|
| AMTRUST INSURANCE                            | FROIs Filed                    | Timely FROIs                    | Compliance               | Payments Made                               | nts Made Timely Payments                     |                      | Compliance |  |
| CA437 SECURITY NATIONAL INSURANCE            | 1                              | 0                               | 0%                       | No Filings                                  | No Filings                                   | No Filings           | ;          |  |
| CA342 TECHNOLOGY INSURANCE                   | 33                             | 13                              | 39%                      | 10                                          | 7                                            | 70%                  |            |  |
| CA381 WESCO INSURANCE                        | 27                             | 10                              | 37%                      | 9                                           | 7                                            | 78%                  |            |  |
| Total                                        | 61                             | 23                              | 38% ▼                    | 19                                          | 14                                           | 74%                  | •          |  |
| AMTRUST INSURANCE Group Total                | 61                             | 23                              | 38% ▼                    | 19                                          | 14                                           | 74%                  | •          |  |
| ARCH INSURANCE                               | FROIs Filed                    | Timely FROIs                    | Compliance               | Payments Made                               | Timely Payments                              | Complia              | nce        |  |
| ARCH INSURANCE                               | *                              | *                               | *                        | *                                           | *                                            | *                    |            |  |
| CA072 CHARTER OAK FIRE INSURANCE             | *                              | *                               | *                        | *                                           | *                                            | *                    |            |  |
| Total                                        | *                              | *                               | *                        | *                                           | *                                            | *                    |            |  |
| ARCH INSURANCE TPA Administered Claims       |                                |                                 |                          |                                             |                                              |                      |            |  |
| CA040 BROADSPIRE SERVICES                    | 35                             | 28                              | 80%                      | 9                                           | 8                                            | 89%                  |            |  |
| CA070 CANNON COCHRAN MANAGEMENT SERVICES     | 3                              | 2                               | 67%                      | No Filings                                  | No Filings                                   | No Filings           | ,          |  |
| CA116 CORVEL ENTERPRISE COMP                 | 2                              | 0                               | 0%                       | 2                                           | 0                                            | 0%                   |            |  |
| CA117 COTTINGHAM & BUTLER CLAIMS SERVICES    | 13                             | 13                              | 100%                     | 6                                           | 4                                            | 67%                  |            |  |
| CA160 ESIS                                   | 3                              | 1                               | 33%                      | 2                                           | 1                                            | 50%                  |            |  |
| CA190 GALLAGHER BASSETT SERVICES             | 23                             | 17                              | 74%                      | 9                                           | 3                                            | 33%                  |            |  |
| CA300 SEDGWICK CLAIMS MANAGEMENT SERVICES    | 6                              | 4                               | 67%                      | 3                                           | 3                                            | 100%                 |            |  |
| CA340 YORK RISK SERVICES                     | 9                              | 6                               | 67%                      | 2                                           | 2                                            | 100%                 |            |  |
| TPA Total                                    | 94                             | 71                              | 76% ▼                    | 33                                          | 21                                           | 64%                  | •          |  |
| ARCH INSURANCE Group Total                   | 94                             | 71                              | <b>76%</b> ▼             | 33                                          | 21                                           | 64%                  | •          |  |
| BATH IRON WORKS CA036 BATH IRON WORKS        | FROIs Filed<br>64              | Timely FROIs<br>63              | Compliance<br>98%        | Payments Made<br>44                         | Timely Payments<br>43                        | Complian<br>98%      | псе        |  |
| Total                                        | 64                             | 63                              | 98% 🔺                    | 44                                          | 43                                           | 98%                  | <b>A</b>   |  |
| BATH IRON WORKS Group Total                  | 64                             | 63                              | 98%                      | 44                                          | 43                                           | 98%                  | <b>A</b>   |  |
| BERKSHIRE HATHAWAY INSURANCE                 | FROIs Filed                    | Timely FROIs                    | Compliance               | Payments Made                               | Timely Payments                              | Complia              | nce        |  |
| CA114 BERKSHIRE HATHAWAY HOMESTATE INSURANCE | 7                              | 0                               | 0%                       | 7                                           | 3                                            | 43%                  |            |  |
| Total                                        | 7                              | 0                               | 0% ▼                     | 7                                           | 3                                            | 43%                  | •          |  |
| BERKSHIRE HATHAWAY INSURANCE Group Total     | 7                              | 0                               | 0% ▼                     | 7                                           | 3                                            | 43%                  | •          |  |
| BROADSPIRE SERVICES                          | FROIs Filed                    | Timely FROIs                    | Compliance               | Payments Made                               | Timely Payments                              | Complia              | nce        |  |
| CA040 BROADSPIRE SERVICES                    | 97                             | 79                              | 81%                      | 24                                          | 21                                           | 88%                  |            |  |
| Total                                        | 97                             | 79                              | 81% 🔻                    | 24                                          | 21                                           | 88%                  | <b>A</b>   |  |
| BROADSPIRE SERVICES Group Total              | 97                             | 79                              | 81%                      | 24                                          | 21                                           | 88%                  | <b>A</b>   |  |
|                                              |                                |                                 |                          |                                             |                                              |                      |            |  |