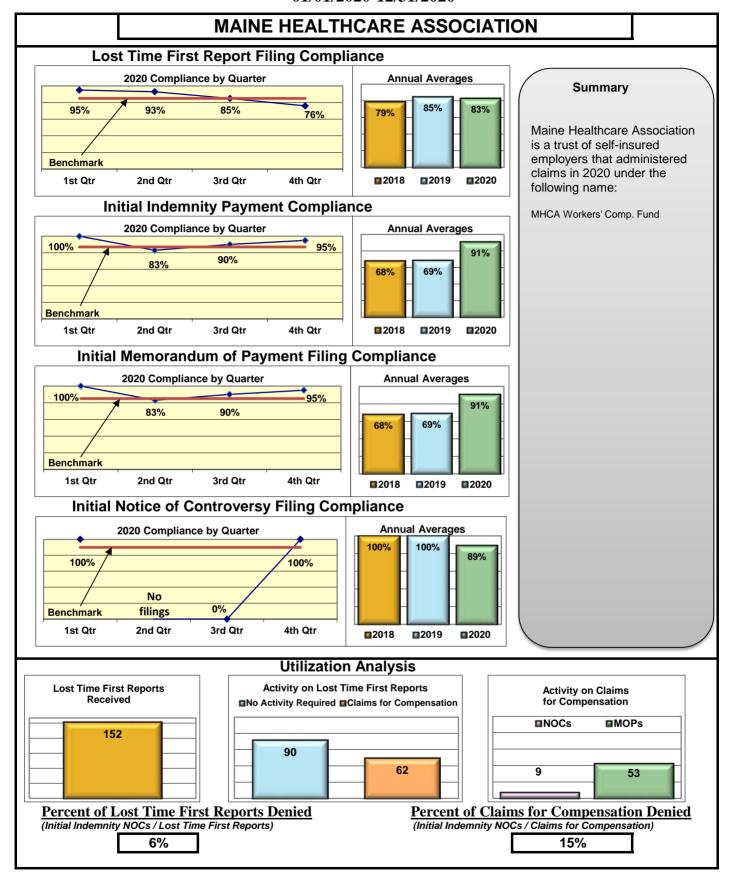

#### **ENTITY OVERVIEW**

| Insurance Group                     | FROI<br>Compliance<br>Benchmark:<br>85% | PAY<br>Compliance<br>Benchmark:<br>87% | MOP<br>Compliance<br>Benchmark:<br>85% | NOC<br>Compliance<br>Benchmark:<br>90% |
|-------------------------------------|-----------------------------------------|----------------------------------------|----------------------------------------|----------------------------------------|
| ACADIA INSURANCE                    | 73%                                     | 89%                                    | 88%                                    | 97%                                    |
| ACCIDENT FUND INSURANCE             | 55%                                     | 67%                                    | 33%                                    | No filings                             |
| ACUITY MUTUAL INSURANCE*            | 0%                                      | No filings                             | No filings                             | 100%                                   |
| AIG INSURANCE                       | 82%                                     | 81%                                    | 83%                                    | 96%                                    |
| AIM MUTUAL GROUP*                   | 88%                                     | 50%                                    | 50%                                    | 100%                                   |
| AMTRUST INSURANCE                   | 38%                                     | 74%                                    | 74%                                    | 36%                                    |
| ARCH INSURANCE                      | 76%                                     | 64%                                    | 55%                                    | 93%                                    |
| BATH IRON WORKS                     | 98%                                     | 98%                                    | 100%                                   | 100%                                   |
| BERKSHIRE HATHAWAY INSURANCE*       | 0%                                      | 43%                                    | 0%                                     | No filings                             |
| BROADSPIRE SERVICES                 | 81%                                     | 88%                                    | 71%                                    | 97%                                    |
| CANNON COCHRAN MANAGEMENT SERVICES  | 75%                                     | 79%                                    | 64%                                    | 92%                                    |
| CHEROKEE INSURANCE*                 | 100%                                    | 100%                                   | 67%                                    | No filings                             |
| CHESTERFIELD SERVICES*              | 50%                                     | 80%                                    | 80%                                    | No filings                             |
| CHUBB INSURANCE                     | 79%                                     | 83%                                    | 81%                                    | 96%                                    |
| CHURCH MUTUAL INSURANCE*            | 0%                                      | 50%                                    | 50%                                    | No filings                             |
| CIANBRO CORPORATION*                | 50%                                     | No filings                             | No filings                             | 100%                                   |
| CINCINNATI INSURANCE*               | 0%                                      | 75%                                    | 25%                                    | No filings                             |
| CNA INSURANCE                       | 59%                                     | 92%                                    | 75%                                    | 100%                                   |
| CONSTITUTION STATE SERVICES         | 59%                                     | 77%                                    | 92%                                    | 100%                                   |
| CONTINENTAL INDEMNITY*              | 0%                                      | 100%                                   | 100%                                   | No filings                             |
| CORVEL ENTERPRISE COMP              | 47%                                     | 63%                                    | 47%                                    | 75%                                    |
| COTTINGHAM & BUTLER CLAIMS SERVICES | 83%                                     | 70%                                    | 70%                                    | 86%                                    |
| CROSS INSURANCE                     | 94%                                     | 97%                                    | 97%                                    | 98%                                    |
| EASTERN ALLIANCE INSURANCE          | 79%                                     | 91%                                    | 91%                                    | 100%                                   |
| ELECTRIC INSURANCE                  | 92%                                     | 100%                                   | 100%                                   | 100%                                   |
| EMPLOYERS HOLDING INSURANCE         | 100%                                    | 67%                                    | 67%                                    | 100%                                   |
| ESIS                                | 61%                                     | 70%                                    | 70%                                    | 93%                                    |
| EVEREST REINS HOLDINGS GROUP*       | 63%                                     | 100%                                   | 100%                                   | 100%                                   |
| FAIRFAX FINANCIAL GROUP*            | 0%                                      | 50%                                    | 0%                                     | No filings                             |
| FEDERATED MUTUAL INSURANCE          | 29%                                     | 67%                                    | 33%                                    | 100%                                   |
| FEDERATED RURAL ELECTRIC INSURANCE* | 100%                                    | No filings                             | No filings                             | No filings                             |
| FRANKENMUTH INSURANCE*              | No filings                              | 100%                                   | 100%                                   | No filings                             |
| FUTURECOMP                          | 91%                                     | 85%                                    | 88%                                    | 100%                                   |
| GALLAGHER BASSETT SERVICES          | 72%                                     | 71%                                    | 66%                                    | 86%                                    |
| GREAT AMERICAN INSURANCE*           | 67%                                     | 100%                                   | 50%                                    | No filings                             |
| GREAT FALLS INSURANCE*              | 0%                                      | 0%                                     | 0%                                     | No filings                             |
| GREAT WEST INSURANCE*               | 0%                                      | 100%                                   | 100%                                   | No filings                             |
| GUARD INSURANCE                     | 58%                                     | 100%                                   | 55%                                    | 60%                                    |
| HANNAFORD BROTHERS                  | 60%                                     | 75%                                    | 74%                                    | 80%                                    |
| HANOVER INSURANCE                   | 50%                                     | 77%                                    | 69%                                    | 75%                                    |
| HARTFORD INSURANCE                  | 74%                                     | 88%                                    | 88%                                    | 83%                                    |
| HELMSMAN MANAGEMENT SERVICES        | 66%                                     | 70%                                    | 60%                                    | 100%                                   |

#### **ENTITY OVERVIEW**

| Insurance Group                            | FROI<br>Compliance<br>Benchmark:<br>85% | PAY<br>Compliance<br>Benchmark:<br>87% | MOP<br>Compliance<br>Benchmark:<br>85% | NOC<br>Compliance<br>Benchmark:<br>90% |
|--------------------------------------------|-----------------------------------------|----------------------------------------|----------------------------------------|----------------------------------------|
|                                            |                                         |                                        |                                        |                                        |
| LIBERTY MUTUAL INSURANCE                   | 68%                                     | 79%                                    | 77%                                    | 91%                                    |
| MAINE AUTOMOBILE DEALERS ASSOCIATION       | 72%                                     | 12%                                    | 12%                                    | 50%                                    |
| MAINE EMPLOYERS' MUTUAL INSURANCE          | 77%                                     | 91%                                    | 77%                                    | 91%                                    |
| MAINE HEALTHCARE ASSOCIATION               | 83%                                     | 91%                                    | 91%                                    | 89%                                    |
| MAINE MOTOR TRANSPORT ASSOCIATION          | 95%                                     | 95%                                    | 100%                                   | 97%                                    |
| MAINE MUNICIPAL ASSOCIATION                | 96%                                     | 90%                                    | 91%                                    | 99%                                    |
| MAINE SCHOOL MANAGEMENT ASSOCIATION        | 89%                                     | 92%                                    | 92%                                    | 100%                                   |
| MARKEL CORP GROUP*                         | 100%                                    | 0%                                     | 0%                                     | No filings                             |
| MEADOWBROOK INSURANCE*                     | 67%                                     | 100%                                   | 100%                                   | No filings                             |
| MITSUI SUMITOMO INS CO OF AMERICA*         | 0%                                      | No filings                             | No filings                             | 100%                                   |
| NATIONAL LIABILITY & FIRE INSURANCE*       | 100%                                    | No filings                             | No filings                             | No filings                             |
| NATIONWIDE INSURANCE*                      | 0%                                      | 100%                                   | 100%                                   | No filings                             |
| NEXT LEVEL ADMINISTRATOR LLC*              | 100%                                    | No filings                             | No filings                             | 100%                                   |
| NGM INSURANCE*                             | 50%                                     | 75%                                    | 75%                                    | No filings                             |
| NORTH AMERICAN RISK SERVICES*              | 0%                                      | 50%                                    | 0%                                     | No filings                             |
| OLD REPUBLIC INSURANCE                     | 77%                                     | 69%                                    | 76%                                    | 87%                                    |
| PENNSYLVANIA MFG ASSN                      | 59%                                     | 65%                                    | 61%                                    | 50%                                    |
| PROTECTIVE INSURANCE                       | 36%                                     | 50%                                    | 67%                                    | 100%                                   |
| QBE INSURANCE GROUP                        | 81%                                     | 88%                                    | 75%                                    | 100%                                   |
| SAFETY NATIONAL CASUALTY CORP              | 73%                                     | 84%                                    | 78%                                    | 91%                                    |
| SEDGWICK CLAIMS MANAGEMENT SERVICES        | 88%                                     | 88%                                    | 93%                                    | 99%                                    |
| SENTRY INSURANCE                           | 61%                                     | 90%                                    | 88%                                    | 75%                                    |
| SERVICE AMERICAN INDEMNITY                 | 72%                                     | 100%                                   | 100%                                   | 75%                                    |
| SOMPO JAPAN INSURANCE*                     | 67%                                     | No filings                             | No filings                             | 100%                                   |
| STARNET INSURANCE*                         | 25%                                     | 50%                                    | 50%                                    | 100%                                   |
| STARR INDEMNITY INSURANCE                  | 84%                                     | 80%                                    | 80%                                    | 89%                                    |
| STATE OF MAINE WORKERS' COMPENSATION TRUST | 92%                                     | 96%                                    | 90%                                    | 98%                                    |
| SYNERNET                                   | 92%                                     | 95%                                    | 88%                                    | 97%                                    |
| THE AMERICAN EQUITY UNDERWRITERS*          | 67%                                     | 100%                                   | 100%                                   | 0%                                     |
| TOKIO MARINE INSURANCE*                    | 0%                                      | No filings                             | No filings                             | 100%                                   |
| TRAVELERS INSURANCE                        | 51%                                     | 74%                                    | 64%                                    | 87%                                    |
| TYSON FOODS INC.*                          | 40%                                     | 60%                                    | 40%                                    | No filings                             |
| UTICA MUTUAL INSURANCE*                    | 0%                                      | 50%                                    | 50%                                    | No filings                             |
| VANLINER INSURANCE                         | 82%                                     | 67%                                    | 67%                                    | 100%                                   |
| WALMART CLAIMS SERVICES                    | 92%                                     | 100%                                   | 81%                                    | 97%                                    |
| XL INSURANCE                               | 73%                                     | 68%                                    | 61%                                    | 100%                                   |
| YORK RISK SERVICES                         | 59%                                     | 71%                                    | 57%                                    | 100%                                   |
| ZURICH INSURANCE                           | 67%                                     | 85%                                    | 78%                                    | 88%                                    |