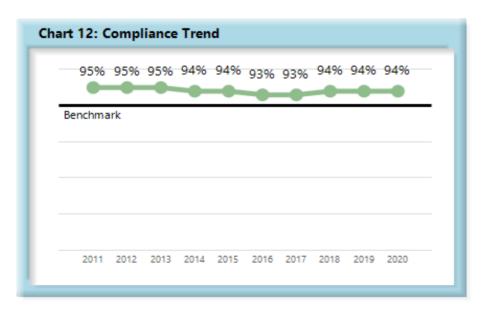

Table 2 Annual Compliance

|                                                                         | 1997[1] | 2011 | 2012 | 2013 | 2014 | 2015 | 2016 | 2017 | 2018 | 2019 | 2020 |
|-------------------------------------------------------------------------|---------|------|------|------|------|------|------|------|------|------|------|
| Lost Time First Report Filings Received within 7 Days                   | 37%     | 87%  | 85%  | 85%  | 84%  | 83%  | 83%  | 83%  | 83%  | 82%  | 82%  |
| Initial Indemnity Payments Made within 14 Days                          | 59%     | 89%  | 90%  | 91%  | 90%  | 87%  | 89%  | 90%  | 88%  | 86%  | 87%  |
| Initial Memorandum of Payment Filings Received within 17 Days           | 57%     | 89%  | 89%  | 90%  | 89%  | 86%  | 88%  | 89%  | 87%  | 84%  | 81%  |
| Initial Indemnity Notice of Controversy Filings Received within 14 Days |         | 95%  | 95%  | 95%  | 94%  | 94%  | 93%  | 93%  | 94%  | 94%  | 94%  |

#### **Summary**

The benchmark for the timely filing of the Initial Indemnity Notice of Controversy was changed from 17 to 14 days effective 2007.

In 2020 there were 11% more filings in the dispute resolution system at the Board compared to 2019. The compliance stayed the same for this performance indicator.