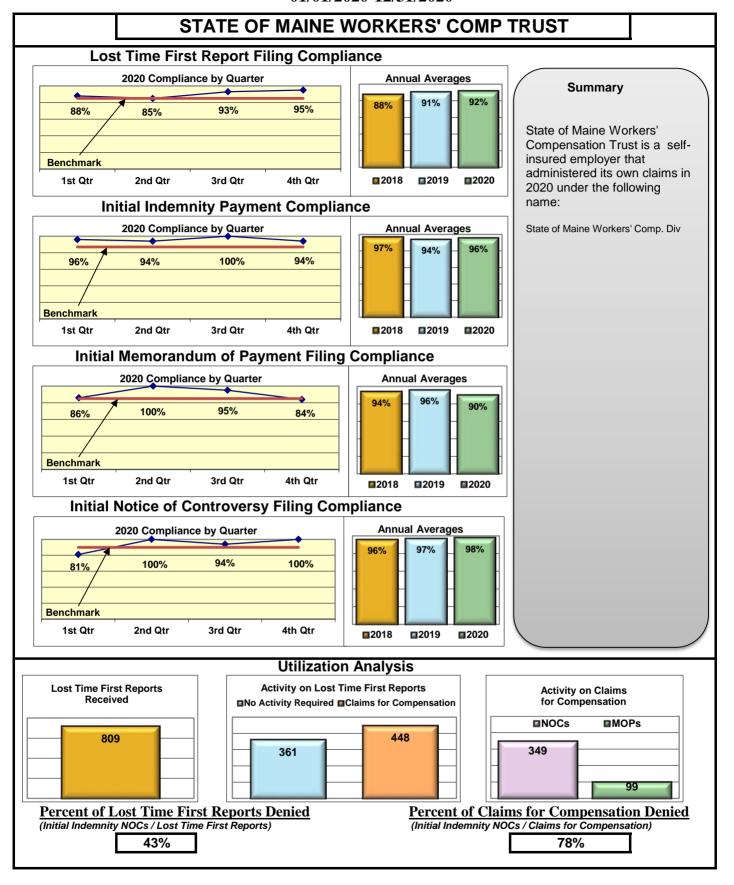

| Self-Insureds                       |     |     |      |      |  |  |  |  |  |
|-------------------------------------|-----|-----|------|------|--|--|--|--|--|
| Bath Iron Works                     | 98% | 98% | 100% | 100% |  |  |  |  |  |
| Maine Motor Transport Association   | 95% | 95% | 100% | 97%  |  |  |  |  |  |
| Maine Municipal Association         | 96% | 90% | 91%  | 99%  |  |  |  |  |  |
| Maine School Management Association | 89% | 92% | 92%  | 100% |  |  |  |  |  |
| State of Maine Workers' Comp. Trust | 92% | 96% | 90%  | 98%  |  |  |  |  |  |