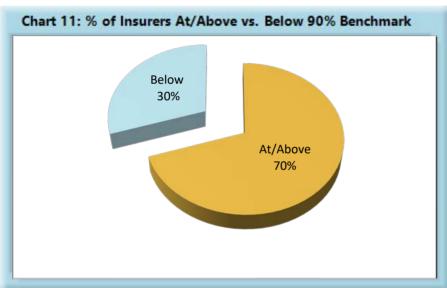

<sup>\*</sup>The percentages may not always add to 100% due to rounding

| Table 11: Above vs Below Benchmark |    |      |  |
|------------------------------------|----|------|--|
| At/Above                           | 41 | 70%  |  |
| Below                              | 18 | 30%  |  |
| Total                              | 59 | 100% |  |

58% of insurers were at or above benchmark last year, however that percentage has increased 12 points to 70% in 2020.