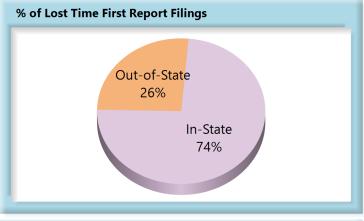

### **In-State vs. Out-of-State Comparisons**

As can be seen in the charts below, In-State insurers out-perform their Out-of-State counterparts in all four benchmarks. In-State insurers also make up roughly two-thirds of all filings.