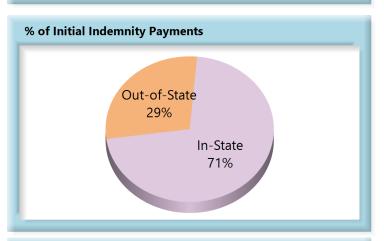

### **In-State vs. Out-of-State Comparisons**

As can be seen in the charts below, In-State insurers out-perform their Out-of-State counterparts in all four benchmarks. In-State insurers also make up roughly two-thirds of all filings.