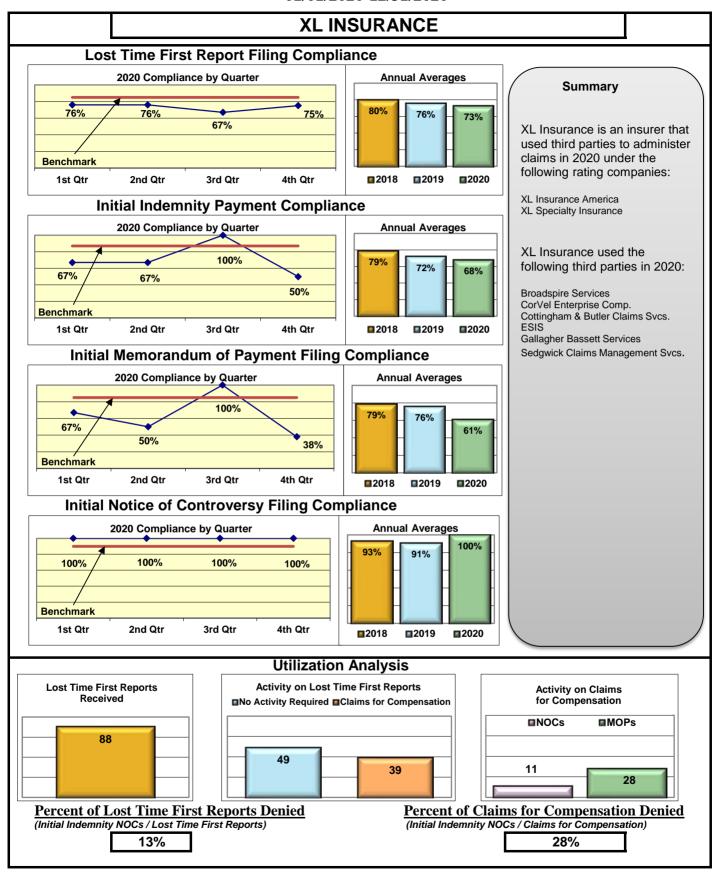

#### **ENTITY OVERVIEW**

| Insurance Group                            | FROI<br>Compliance<br>Benchmark:<br>85% | PAY<br>Compliance<br>Benchmark:<br>87% | MOP<br>Compliance<br>Benchmark:<br>85% | NOC<br>Compliance<br>Benchmark:<br>90% |
|--------------------------------------------|-----------------------------------------|----------------------------------------|----------------------------------------|----------------------------------------|
|                                            |                                         |                                        |                                        |                                        |
| LIBERTY MUTUAL INSURANCE                   | 68%                                     | 79%                                    | 77%                                    | 91%                                    |
| MAINE AUTOMOBILE DEALERS ASSOCIATION       | 72%                                     | 12%                                    | 12%                                    | 50%                                    |
| MAINE EMPLOYERS' MUTUAL INSURANCE          | 77%                                     | 91%                                    | 77%                                    | 91%                                    |
| MAINE HEALTHCARE ASSOCIATION               | 83%                                     | 91%                                    | 91%                                    | 89%                                    |
| MAINE MOTOR TRANSPORT ASSOCIATION          | 95%                                     | 95%                                    | 100%                                   | 97%                                    |
| MAINE MUNICIPAL ASSOCIATION                | 96%                                     | 90%                                    | 91%                                    | 99%                                    |
| MAINE SCHOOL MANAGEMENT ASSOCIATION        | 89%                                     | 92%                                    | 92%                                    | 100%                                   |
| MARKEL CORP GROUP*                         | 100%                                    | 0%                                     | 0%                                     | No filings                             |
| MEADOWBROOK INSURANCE*                     | 67%                                     | 100%                                   | 100%                                   | No filings                             |
| MITSUI SUMITOMO INS CO OF AMERICA*         | 0%                                      | No filings                             | No filings                             | 100%                                   |
| NATIONAL LIABILITY & FIRE INSURANCE*       | 100%                                    | No filings                             | No filings                             | No filings                             |
| NATIONWIDE INSURANCE*                      | 0%                                      | 100%                                   | 100%                                   | No filings                             |
| NEXT LEVEL ADMINISTRATOR LLC*              | 100%                                    | No filings                             | No filings                             | 100%                                   |
| NGM INSURANCE*                             | 50%                                     | 75%                                    | 75%                                    | No filings                             |
| NORTH AMERICAN RISK SERVICES*              | 0%                                      | 50%                                    | 0%                                     | No filings                             |
| OLD REPUBLIC INSURANCE                     | 77%                                     | 69%                                    | 76%                                    | 87%                                    |
| PENNSYLVANIA MFG ASSN                      | 59%                                     | 65%                                    | 61%                                    | 50%                                    |
| PROTECTIVE INSURANCE                       | 36%                                     | 50%                                    | 67%                                    | 100%                                   |
| QBE INSURANCE GROUP                        | 81%                                     | 88%                                    | 75%                                    | 100%                                   |
| SAFETY NATIONAL CASUALTY CORP              | 73%                                     | 84%                                    | 78%                                    | 91%                                    |
| SEDGWICK CLAIMS MANAGEMENT SERVICES        | 88%                                     | 88%                                    | 93%                                    | 99%                                    |
| SENTRY INSURANCE                           | 61%                                     | 90%                                    | 88%                                    | 75%                                    |
| SERVICE AMERICAN INDEMNITY                 | 72%                                     | 100%                                   | 100%                                   | 75%                                    |
| SOMPO JAPAN INSURANCE*                     | 67%                                     | No filings                             | No filings                             | 100%                                   |
| STARNET INSURANCE*                         | 25%                                     | 50%                                    | 50%                                    | 100%                                   |
| STARR INDEMNITY INSURANCE                  | 84%                                     | 80%                                    | 80%                                    | 89%                                    |
| STATE OF MAINE WORKERS' COMPENSATION TRUST | 92%                                     | 96%                                    | 90%                                    | 98%                                    |
| SYNERNET                                   | 92%                                     | 95%                                    | 88%                                    | 97%                                    |
| THE AMERICAN EQUITY UNDERWRITERS*          | 67%                                     | 100%                                   | 100%                                   | 0%                                     |
| TOKIO MARINE INSURANCE*                    | 0%                                      | No filings                             | No filings                             | 100%                                   |
| TRAVELERS INSURANCE                        | 51%                                     | 74%                                    | 64%                                    | 87%                                    |
| TYSON FOODS INC.*                          | 40%                                     | 60%                                    | 40%                                    | No filings                             |
| UTICA MUTUAL INSURANCE*                    | 0%                                      | 50%                                    | 50%                                    | No filings                             |
| VANLINER INSURANCE                         | 82%                                     | 67%                                    | 67%                                    | 100%                                   |
| WALMART CLAIMS SERVICES                    | 92%                                     | 100%                                   | 81%                                    | 97%                                    |
| XL INSURANCE                               | 73%                                     | 68%                                    | 61%                                    | 100%                                   |
| YORK RISK SERVICES                         | 59%                                     | 71%                                    | 57%                                    | 100%                                   |
| ZURICH INSURANCE                           | 67%                                     | 85%                                    | 78%                                    | 88%                                    |