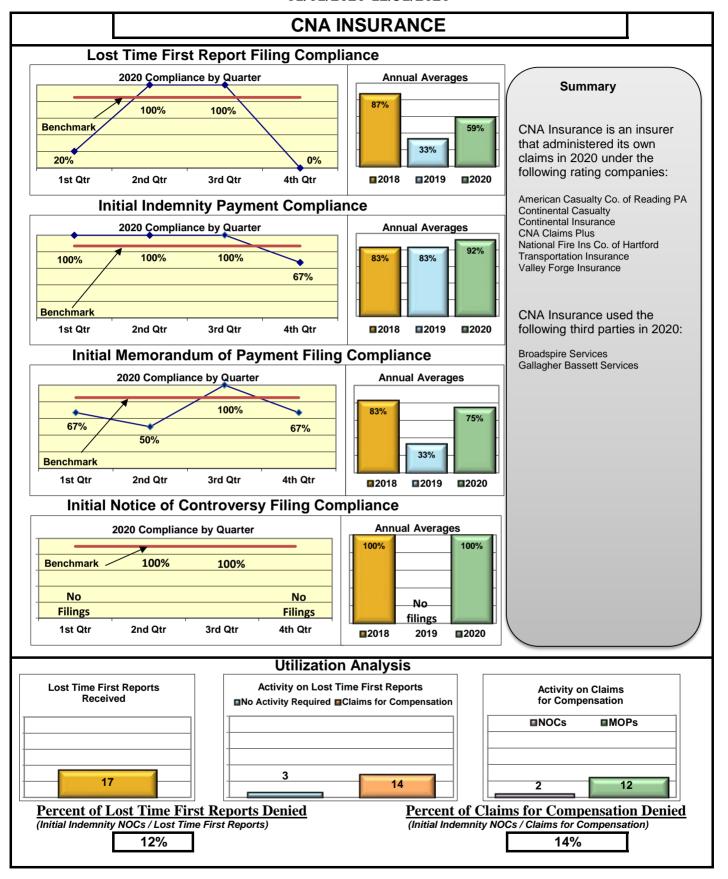

#### **ENTITY OVERVIEW**

| Insurance Group                     | FROI<br>Compliance<br>Benchmark:<br>85% | PAY<br>Compliance<br>Benchmark:<br>87% | MOP<br>Compliance<br>Benchmark:<br>85% | NOC<br>Compliance<br>Benchmark:<br>90% |
|-------------------------------------|-----------------------------------------|----------------------------------------|----------------------------------------|----------------------------------------|
| ACADIA INSURANCE                    | 73%                                     | 89%                                    | 88%                                    | 97%                                    |
| ACCIDENT FUND INSURANCE             | 55%                                     | 67%                                    | 33%                                    | No filings                             |
| ACUITY MUTUAL INSURANCE*            | 0%                                      | No filings                             | No filings                             | 100%                                   |
| AIG INSURANCE                       | 82%                                     | 81%                                    | 83%                                    | 96%                                    |
| AIM MUTUAL GROUP*                   | 88%                                     | 50%                                    | 50%                                    | 100%                                   |
| AMTRUST INSURANCE                   | 38%                                     | 74%                                    | 74%                                    | 36%                                    |
| ARCH INSURANCE                      | 76%                                     | 64%                                    | 55%                                    | 93%                                    |
| BATH IRON WORKS                     | 98%                                     | 98%                                    | 100%                                   | 100%                                   |
| BERKSHIRE HATHAWAY INSURANCE*       | 0%                                      | 43%                                    | 0%                                     | No filings                             |
| BROADSPIRE SERVICES                 | 81%                                     | 88%                                    | 71%                                    | 97%                                    |
| CANNON COCHRAN MANAGEMENT SERVICES  | 75%                                     | 79%                                    | 64%                                    | 92%                                    |
| CHEROKEE INSURANCE*                 | 100%                                    | 100%                                   | 67%                                    | No filings                             |
| CHESTERFIELD SERVICES*              | 50%                                     | 80%                                    | 80%                                    | No filings                             |
| CHUBB INSURANCE                     | 79%                                     | 83%                                    | 81%                                    | 96%                                    |
| CHURCH MUTUAL INSURANCE*            | 0%                                      | 50%                                    | 50%                                    | No filings                             |
| CIANBRO CORPORATION*                | 50%                                     | No filings                             | No filings                             | 100%                                   |
| CINCINNATI INSURANCE*               | 0%                                      | 75%                                    | 25%                                    | No filings                             |
| CNA INSURANCE                       | 59%                                     | 92%                                    | 75%                                    | 100%                                   |
| CONSTITUTION STATE SERVICES         | 59%                                     | 77%                                    | 92%                                    | 100%                                   |
| CONTINENTAL INDEMNITY*              | 0%                                      | 100%                                   | 100%                                   | No filings                             |
| CORVEL ENTERPRISE COMP              | 47%                                     | 63%                                    | 47%                                    | 75%                                    |
| COTTINGHAM & BUTLER CLAIMS SERVICES | 83%                                     | 70%                                    | 70%                                    | 86%                                    |
| CROSS INSURANCE                     | 94%                                     | 97%                                    | 97%                                    | 98%                                    |
| EASTERN ALLIANCE INSURANCE          | 79%                                     | 91%                                    | 91%                                    | 100%                                   |
| ELECTRIC INSURANCE                  | 92%                                     | 100%                                   | 100%                                   | 100%                                   |
| EMPLOYERS HOLDING INSURANCE         | 100%                                    | 67%                                    | 67%                                    | 100%                                   |
| ESIS                                | 61%                                     | 70%                                    | 70%                                    | 93%                                    |
| EVEREST REINS HOLDINGS GROUP*       | 63%                                     | 100%                                   | 100%                                   | 100%                                   |
| FAIRFAX FINANCIAL GROUP*            | 0%                                      | 50%                                    | 0%                                     | No filings                             |
| FEDERATED MUTUAL INSURANCE          | 29%                                     | 67%                                    | 33%                                    | 100%                                   |
| FEDERATED RURAL ELECTRIC INSURANCE* | 100%                                    | No filings                             | No filings                             | No filings                             |
| FRANKENMUTH INSURANCE*              | No filings                              | 100%                                   | 100%                                   | No filings                             |
| FUTURECOMP                          | 91%                                     | 85%                                    | 88%                                    | 100%                                   |
| GALLAGHER BASSETT SERVICES          | 72%                                     | 71%                                    | 66%                                    | 86%                                    |
| GREAT AMERICAN INSURANCE*           | 67%                                     | 100%                                   | 50%                                    | No filings                             |
| GREAT FALLS INSURANCE*              | 0%                                      | 0%                                     | 0%                                     | No filings                             |
| GREAT WEST INSURANCE*               | 0%                                      | 100%                                   | 100%                                   | No filings                             |
| GUARD INSURANCE                     | 58%                                     | 100%                                   | 55%                                    | 60%                                    |
| HANNAFORD BROTHERS                  | 60%                                     | 75%                                    | 74%                                    | 80%                                    |
| HANOVER INSURANCE                   | 50%                                     | 77%                                    | 69%                                    | 75%                                    |
| HARTFORD INSURANCE                  | 74%                                     | 88%                                    | 88%                                    | 83%                                    |
| HELMSMAN MANAGEMENT SERVICES        | 66%                                     | 70%                                    | 60%                                    | 100%                                   |