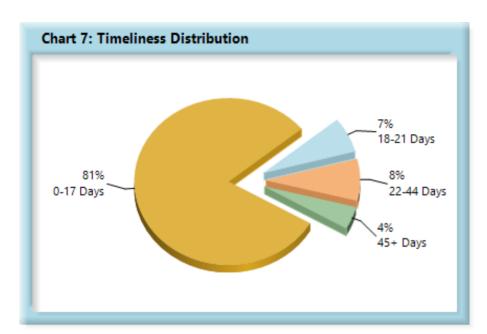

#### INITIAL MEMORANDUM OF PAYMENT FILINGS

| Table 8: Received Within |       |      |  |
|--------------------------|-------|------|--|
| 0-17 Days                | 3,226 | 81%  |  |
| 18-21 Days               | 271   | 7%   |  |
| 22-44 Days               | 323   | 8%   |  |
| 45+ Days                 | 175   | 4%   |  |
| ? Days                   | 2     | 0%   |  |
| Total                    | 3,997 | 100% |  |

#### **Summary**

Studies by the Workers' Compensation Research Institute indicate that proper claims administration and timely payment of claims reduces both the overall cost of claims and also the time required to process a claim through the dispute resolution system.

As can be seen in Chart 7, the benchmark of 85% is not being met, as Chart 8 indicates, sixty-seven percent of all insurers are below benchmark, showing a significant opportunity for improvement going forward.

While a Memorandum of Payment filing does not have the same tangible benefit to the injured employee as the payment itself, it is a key indicator of how well insurers are complying with the administrative requirements of the Act.