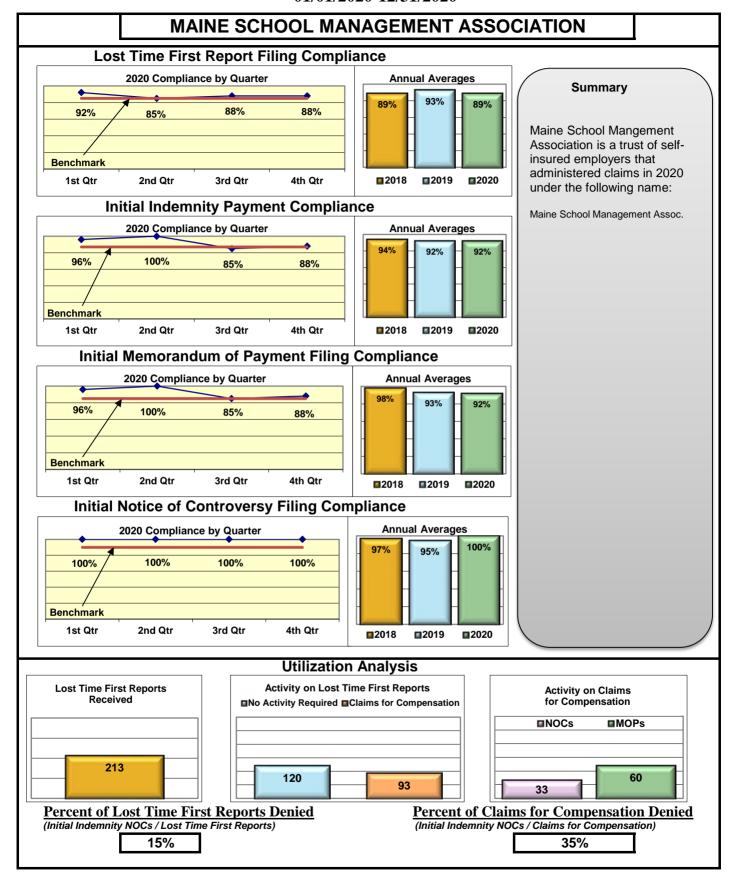

| Self-Insureds                       |     |     |      |      |  |  |  |  |  |
|-------------------------------------|-----|-----|------|------|--|--|--|--|--|
| Bath Iron Works                     | 98% | 98% | 100% | 100% |  |  |  |  |  |
| Maine Motor Transport Association   | 95% | 95% | 100% | 97%  |  |  |  |  |  |
| Maine Municipal Association         | 96% | 90% | 91%  | 99%  |  |  |  |  |  |
| Maine School Management Association | 89% | 92% | 92%  | 100% |  |  |  |  |  |
| State of Maine Workers' Comp. Trust | 92% | 96% | 90%  | 98%  |  |  |  |  |  |