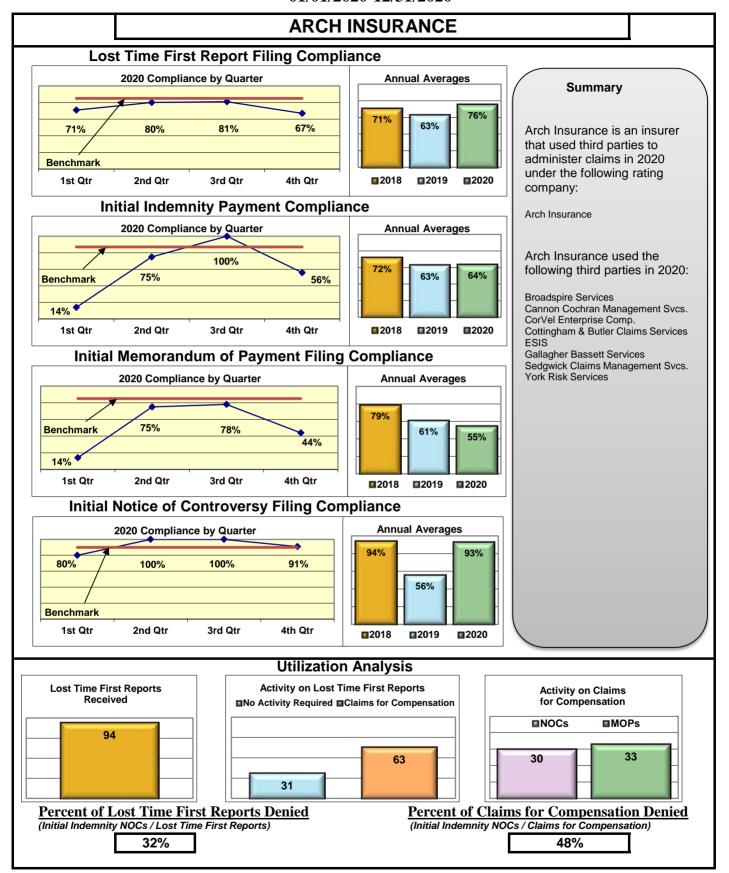

#### **ENTITY OVERVIEW**

| Insurance Group                     | FROI<br>Compliance<br>Benchmark:<br>85% | PAY<br>Compliance<br>Benchmark:<br>87% | MOP<br>Compliance<br>Benchmark:<br>85% | NOC<br>Compliance<br>Benchmark:<br>90% |
|-------------------------------------|-----------------------------------------|----------------------------------------|----------------------------------------|----------------------------------------|
| ACADIA INSURANCE                    | 73%                                     | 89%                                    | 88%                                    | 97%                                    |
| ACCIDENT FUND INSURANCE             | 55%                                     | 67%                                    | 33%                                    | No filings                             |
| ACUITY MUTUAL INSURANCE*            | 0%                                      | No filings                             | No filings                             | 100%                                   |
| AIG INSURANCE                       | 82%                                     | 81%                                    | 83%                                    | 96%                                    |
| AIM MUTUAL GROUP*                   | 88%                                     | 50%                                    | 50%                                    | 100%                                   |
| AMTRUST INSURANCE                   | 38%                                     | 74%                                    | 74%                                    | 36%                                    |
| ARCH INSURANCE                      | 76%                                     | 64%                                    | 55%                                    | 93%                                    |
| BATH IRON WORKS                     | 98%                                     | 98%                                    | 100%                                   | 100%                                   |
| BERKSHIRE HATHAWAY INSURANCE*       | 0%                                      | 43%                                    | 0%                                     | No filings                             |
| BROADSPIRE SERVICES                 | 81%                                     | 88%                                    | 71%                                    | 97%                                    |
| CANNON COCHRAN MANAGEMENT SERVICES  | 75%                                     | 79%                                    | 64%                                    | 92%                                    |
| CHEROKEE INSURANCE*                 | 100%                                    | 100%                                   | 67%                                    | No filings                             |
| CHESTERFIELD SERVICES*              | 50%                                     | 80%                                    | 80%                                    | No filings                             |
| CHUBB INSURANCE                     | 79%                                     | 83%                                    | 81%                                    | 96%                                    |
| CHURCH MUTUAL INSURANCE*            | 0%                                      | 50%                                    | 50%                                    | No filings                             |
| CIANBRO CORPORATION*                | 50%                                     | No filings                             | No filings                             | 100%                                   |
| CINCINNATI INSURANCE*               | 0%                                      | 75%                                    | 25%                                    | No filings                             |
| CNA INSURANCE                       | 59%                                     | 92%                                    | 75%                                    | 100%                                   |
| CONSTITUTION STATE SERVICES         | 59%                                     | 77%                                    | 92%                                    | 100%                                   |
| CONTINENTAL INDEMNITY*              | 0%                                      | 100%                                   | 100%                                   | No filings                             |
| CORVEL ENTERPRISE COMP              | 47%                                     | 63%                                    | 47%                                    | 75%                                    |
| COTTINGHAM & BUTLER CLAIMS SERVICES | 83%                                     | 70%                                    | 70%                                    | 86%                                    |
| CROSS INSURANCE                     | 94%                                     | 97%                                    | 97%                                    | 98%                                    |
| EASTERN ALLIANCE INSURANCE          | 79%                                     | 91%                                    | 91%                                    | 100%                                   |
| ELECTRIC INSURANCE                  | 92%                                     | 100%                                   | 100%                                   | 100%                                   |
| EMPLOYERS HOLDING INSURANCE         | 100%                                    | 67%                                    | 67%                                    | 100%                                   |
| ESIS                                | 61%                                     | 70%                                    | 70%                                    | 93%                                    |
| EVEREST REINS HOLDINGS GROUP*       | 63%                                     | 100%                                   | 100%                                   | 100%                                   |
| FAIRFAX FINANCIAL GROUP*            | 0%                                      | 50%                                    | 0%                                     | No filings                             |
| FEDERATED MUTUAL INSURANCE          | 29%                                     | 67%                                    | 33%                                    | 100%                                   |
| FEDERATED RURAL ELECTRIC INSURANCE* | 100%                                    | No filings                             | No filings                             | No filings                             |
| FRANKENMUTH INSURANCE*              | No filings                              | 100%                                   | 100%                                   | No filings                             |
| FUTURECOMP                          | 91%                                     | 85%                                    | 88%                                    | 100%                                   |
| GALLAGHER BASSETT SERVICES          | 72%                                     | 71%                                    | 66%                                    | 86%                                    |
| GREAT AMERICAN INSURANCE*           | 67%                                     | 100%                                   | 50%                                    | No filings                             |
| GREAT FALLS INSURANCE*              | 0%                                      | 0%                                     | 0%                                     | No filings                             |
| GREAT WEST INSURANCE*               | 0%                                      | 100%                                   | 100%                                   | No filings                             |
| GUARD INSURANCE                     | 58%                                     | 100%                                   | 55%                                    | 60%                                    |
| HANNAFORD BROTHERS                  | 60%                                     | 75%                                    | 74%                                    | 80%                                    |
| HANOVER INSURANCE                   | 50%                                     | 77%                                    | 69%                                    | 75%                                    |
| HARTFORD INSURANCE                  | 74%                                     | 88%                                    | 88%                                    | 83%                                    |
| HELMSMAN MANAGEMENT SERVICES        | 66%                                     | 70%                                    | 60%                                    | 100%                                   |