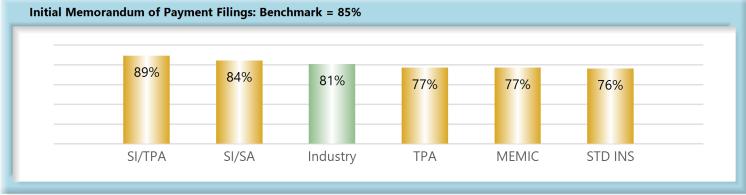

#### C. Initial Memorandum of Payment Filings

The Board's benchmark for initial Memorandum of Payment (MOP) filings within 17 days is 85%.

• Benchmark Not Met. Eighty-one percent (81%) of initial MOP filings were within 17 days.

#### INITIAL MEMORANDUM OF PAYMENT FILINGS

| Table 8: Received Within |       |      |  |
|--------------------------|-------|------|--|
| 0-17 Days                | 3,226 | 81%  |  |
| 18-21 Days               | 271   | 7%   |  |
| 22-44 Days               | 323   | 8%   |  |
| 45+ Days                 | 175   | 4%   |  |
| ? Days                   | 2     | 0%   |  |
| Total                    | 3,997 | 100% |  |

<sup>\*</sup>The percentages may not always add to 100% due to rounding

| <b>Table 9: Above vs Below Benchmark</b> |    |      |  |
|------------------------------------------|----|------|--|
| At/Above                                 | 24 | 33%  |  |
| Below                                    | 48 | 67%  |  |
| Total                                    | 72 | 100% |  |

#### **Summary**

Studies by the Workers' Compensation Research Institute indicate that proper claims administration and timely payment of claims reduces both the overall cost of claims and also the time required to process a claim through the dispute resolution system.

As can be seen in Chart 7, the benchmark of 85% is not being met, as Chart 8 indicates, sixty-seven percent of all insurers are below benchmark, showing a significant opportunity for improvement going forward.

While a Memorandum of Payment filing does not have the same tangible benefit to the injured employee as the payment itself, it is a key indicator of how well insurers are complying with the administrative requirements of the Act.