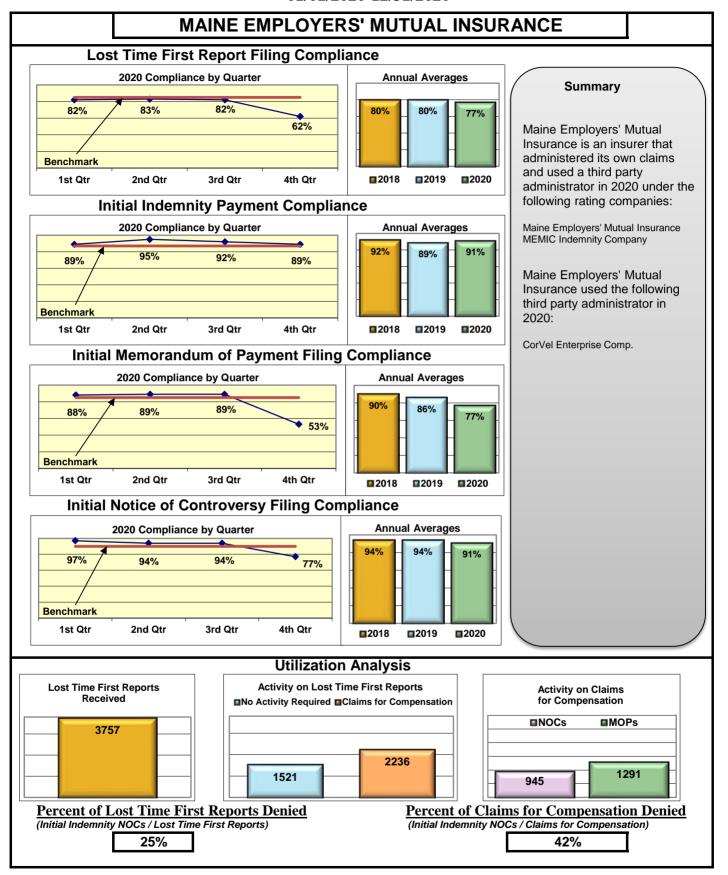

#### **ENTITY OVERVIEW**

| Insurance Group                     | FROI<br>Compliance<br>Benchmark:<br>85% | PAY<br>Compliance<br>Benchmark:<br>87% | MOP<br>Compliance<br>Benchmark:<br>85% | NOC<br>Compliance<br>Benchmark:<br>90% |
|-------------------------------------|-----------------------------------------|----------------------------------------|----------------------------------------|----------------------------------------|
| ACADIA INSURANCE                    | 73%                                     | 89%                                    | 88%                                    | 97%                                    |
| ACCIDENT FUND INSURANCE             | 55%                                     | 67%                                    | 33%                                    | No filings                             |
| ACUITY MUTUAL INSURANCE*            | 0%                                      | No filings                             | No filings                             | 100%                                   |
| AIG INSURANCE                       | 82%                                     | 81%                                    | 83%                                    | 96%                                    |
| AIM MUTUAL GROUP*                   | 88%                                     | 50%                                    | 50%                                    | 100%                                   |
| AMTRUST INSURANCE                   | 38%                                     | 74%                                    | 74%                                    | 36%                                    |
| ARCH INSURANCE                      | 76%                                     | 64%                                    | 55%                                    | 93%                                    |
| BATH IRON WORKS                     | 98%                                     | 98%                                    | 100%                                   | 100%                                   |
| BERKSHIRE HATHAWAY INSURANCE*       | 0%                                      | 43%                                    | 0%                                     | No filings                             |
| BROADSPIRE SERVICES                 | 81%                                     | 88%                                    | 71%                                    | 97%                                    |
| CANNON COCHRAN MANAGEMENT SERVICES  | 75%                                     | 79%                                    | 64%                                    | 92%                                    |
| CHEROKEE INSURANCE*                 | 100%                                    | 100%                                   | 67%                                    | No filings                             |
| CHESTERFIELD SERVICES*              | 50%                                     | 80%                                    | 80%                                    | No filings                             |
| CHUBB INSURANCE                     | 79%                                     | 83%                                    | 81%                                    | 96%                                    |
| CHURCH MUTUAL INSURANCE*            | 0%                                      | 50%                                    | 50%                                    | No filings                             |
| CIANBRO CORPORATION*                | 50%                                     | No filings                             | No filings                             | 100%                                   |
| CINCINNATI INSURANCE*               | 0%                                      | 75%                                    | 25%                                    | No filings                             |
| CNA INSURANCE                       | 59%                                     | 92%                                    | 75%                                    | 100%                                   |
| CONSTITUTION STATE SERVICES         | 59%                                     | 77%                                    | 92%                                    | 100%                                   |
| CONTINENTAL INDEMNITY*              | 0%                                      | 100%                                   | 100%                                   | No filings                             |
| CORVEL ENTERPRISE COMP              | 47%                                     | 63%                                    | 47%                                    | 75%                                    |
| COTTINGHAM & BUTLER CLAIMS SERVICES | 83%                                     | 70%                                    | 70%                                    | 86%                                    |
| CROSS INSURANCE                     | 94%                                     | 97%                                    | 97%                                    | 98%                                    |
| EASTERN ALLIANCE INSURANCE          | 79%                                     | 91%                                    | 91%                                    | 100%                                   |
| ELECTRIC INSURANCE                  | 92%                                     | 100%                                   | 100%                                   | 100%                                   |
| EMPLOYERS HOLDING INSURANCE         | 100%                                    | 67%                                    | 67%                                    | 100%                                   |
| ESIS                                | 61%                                     | 70%                                    | 70%                                    | 93%                                    |
| EVEREST REINS HOLDINGS GROUP*       | 63%                                     | 100%                                   | 100%                                   | 100%                                   |
| FAIRFAX FINANCIAL GROUP*            | 0%                                      | 50%                                    | 0%                                     | No filings                             |
| FEDERATED MUTUAL INSURANCE          | 29%                                     | 67%                                    | 33%                                    | 100%                                   |
| FEDERATED RURAL ELECTRIC INSURANCE* | 100%                                    | No filings                             | No filings                             | No filings                             |
| FRANKENMUTH INSURANCE*              | No filings                              | 100%                                   | 100%                                   | No filings                             |
| FUTURECOMP                          | 91%                                     | 85%                                    | 88%                                    | 100%                                   |
| GALLAGHER BASSETT SERVICES          | 72%                                     | 71%                                    | 66%                                    | 86%                                    |
| GREAT AMERICAN INSURANCE*           | 67%                                     | 100%                                   | 50%                                    | No filings                             |
| GREAT FALLS INSURANCE*              | 0%                                      | 0%                                     | 0%                                     | No filings                             |
| GREAT WEST INSURANCE*               | 0%                                      | 100%                                   | 100%                                   | No filings                             |
| GUARD INSURANCE                     | 58%                                     | 100%                                   | 55%                                    | 60%                                    |
| HANNAFORD BROTHERS                  | 60%                                     | 75%                                    | 74%                                    | 80%                                    |
| HANOVER INSURANCE                   | 50%                                     | 77%                                    | 69%                                    | 75%                                    |
| HARTFORD INSURANCE                  | 74%                                     | 88%                                    | 88%                                    | 83%                                    |
| HELMSMAN MANAGEMENT SERVICES        | 66%                                     | 70%                                    | 60%                                    | 100%                                   |

#### **ENTITY OVERVIEW**

| Insurance Group                            | FROI<br>Compliance<br>Benchmark:<br>85% | PAY<br>Compliance<br>Benchmark:<br>87% | MOP<br>Compliance<br>Benchmark:<br>85% | NOC<br>Compliance<br>Benchmark:<br>90% |
|--------------------------------------------|-----------------------------------------|----------------------------------------|----------------------------------------|----------------------------------------|
|                                            |                                         |                                        |                                        |                                        |
| LIBERTY MUTUAL INSURANCE                   | 68%                                     | 79%                                    | 77%                                    | 91%                                    |
| MAINE AUTOMOBILE DEALERS ASSOCIATION       | 72%                                     | 12%                                    | 12%                                    | 50%                                    |
| MAINE EMPLOYERS' MUTUAL INSURANCE          | 77%                                     | 91%                                    | 77%                                    | 91%                                    |
| MAINE HEALTHCARE ASSOCIATION               | 83%                                     | 91%                                    | 91%                                    | 89%                                    |
| MAINE MOTOR TRANSPORT ASSOCIATION          | 95%                                     | 95%                                    | 100%                                   | 97%                                    |
| MAINE MUNICIPAL ASSOCIATION                | 96%                                     | 90%                                    | 91%                                    | 99%                                    |
| MAINE SCHOOL MANAGEMENT ASSOCIATION        | 89%                                     | 92%                                    | 92%                                    | 100%                                   |
| MARKEL CORP GROUP*                         | 100%                                    | 0%                                     | 0%                                     | No filings                             |
| MEADOWBROOK INSURANCE*                     | 67%                                     | 100%                                   | 100%                                   | No filings                             |
| MITSUI SUMITOMO INS CO OF AMERICA*         | 0%                                      | No filings                             | No filings                             | 100%                                   |
| NATIONAL LIABILITY & FIRE INSURANCE*       | 100%                                    | No filings                             | No filings                             | No filings                             |
| NATIONWIDE INSURANCE*                      | 0%                                      | 100%                                   | 100%                                   | No filings                             |
| NEXT LEVEL ADMINISTRATOR LLC*              | 100%                                    | No filings                             | No filings                             | 100%                                   |
| NGM INSURANCE*                             | 50%                                     | 75%                                    | 75%                                    | No filings                             |
| NORTH AMERICAN RISK SERVICES*              | 0%                                      | 50%                                    | 0%                                     | No filings                             |
| OLD REPUBLIC INSURANCE                     | 77%                                     | 69%                                    | 76%                                    | 87%                                    |
| PENNSYLVANIA MFG ASSN                      | 59%                                     | 65%                                    | 61%                                    | 50%                                    |
| PROTECTIVE INSURANCE                       | 36%                                     | 50%                                    | 67%                                    | 100%                                   |
| QBE INSURANCE GROUP                        | 81%                                     | 88%                                    | 75%                                    | 100%                                   |
| SAFETY NATIONAL CASUALTY CORP              | 73%                                     | 84%                                    | 78%                                    | 91%                                    |
| SEDGWICK CLAIMS MANAGEMENT SERVICES        | 88%                                     | 88%                                    | 93%                                    | 99%                                    |
| SENTRY INSURANCE                           | 61%                                     | 90%                                    | 88%                                    | 75%                                    |
| SERVICE AMERICAN INDEMNITY                 | 72%                                     | 100%                                   | 100%                                   | 75%                                    |
| SOMPO JAPAN INSURANCE*                     | 67%                                     | No filings                             | No filings                             | 100%                                   |
| STARNET INSURANCE*                         | 25%                                     | 50%                                    | 50%                                    | 100%                                   |
| STARR INDEMNITY INSURANCE                  | 84%                                     | 80%                                    | 80%                                    | 89%                                    |
| STATE OF MAINE WORKERS' COMPENSATION TRUST | 92%                                     | 96%                                    | 90%                                    | 98%                                    |
| SYNERNET                                   | 92%                                     | 95%                                    | 88%                                    | 97%                                    |
| THE AMERICAN EQUITY UNDERWRITERS*          | 67%                                     | 100%                                   | 100%                                   | 0%                                     |
| TOKIO MARINE INSURANCE*                    | 0%                                      | No filings                             | No filings                             | 100%                                   |
| TRAVELERS INSURANCE                        | 51%                                     | 74%                                    | 64%                                    | 87%                                    |
| TYSON FOODS INC.*                          | 40%                                     | 60%                                    | 40%                                    | No filings                             |
| UTICA MUTUAL INSURANCE*                    | 0%                                      | 50%                                    | 50%                                    | No filings                             |
| VANLINER INSURANCE                         | 82%                                     | 67%                                    | 67%                                    | 100%                                   |
| WALMART CLAIMS SERVICES                    | 92%                                     | 100%                                   | 81%                                    | 97%                                    |
| XL INSURANCE                               | 73%                                     | 68%                                    | 61%                                    | 100%                                   |
| YORK RISK SERVICES                         | 59%                                     | 71%                                    | 57%                                    | 100%                                   |
| ZURICH INSURANCE                           | 67%                                     | 85%                                    | 78%                                    | 88%                                    |