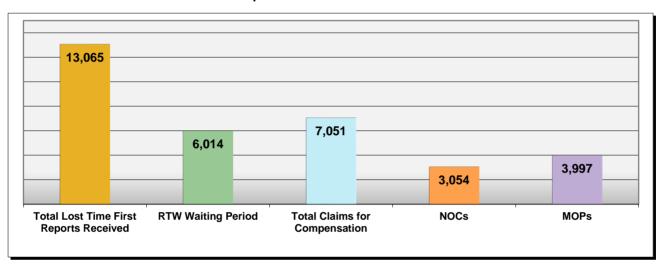

#### **Summary**

The Board received 13,065 lost time first reports. This represents 866 fewer reports than in 2019.

The 2020 compliance rate of 82% for lost time first report filings stayed the same as the 2019 compliance rate. As can be seen on Chart 2, 23% of insurers were at or above the benchmark in 2020, a decrease over 2019, which had 29% at or above the benchmark.

#### Summary

Of the 13,065 lost time First Report filings in 2020, 54% resulted in the employee returning to work within the waiting period. Also, 23% of all lost time First Reports and 43% of all claims for compensation were "denied" in 2020.