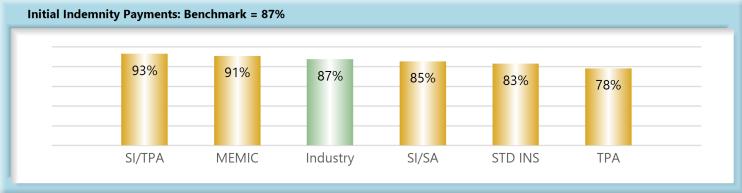

#### **B.** Initial Indemnity Payments

The Board's benchmark for initial indemnity payments within 14 days is 87%.

• **Benchmark Met.** Eighty-seven percent (87%) of initial indemnity payments were within 14 days.

#### INITIAL INDEMNITY PAYMENTS

<sup>\*</sup>The percentages may not always add to 100% due to rounding

| Table 7: Above vs Below Benchmark |    |      |  |  |
|-----------------------------------|----|------|--|--|
| At/Above                          | 30 | 42%  |  |  |
| Below                             | 42 | 58%  |  |  |
| Total                             | 72 | 100% |  |  |

#### **Summary**

Injured workers in the State of Maine continue to benefit from the high (87%) compliance rate of initial indemnity payments.

In fact, compliance has improved by 28 points since monitoring began, from 59% to 87%, resulting in Maine households receiving muchneeded money on time.

On a broader level, timely initial indemnity payments are a key factor in controlling workers' compensation claim costs.

However, as can be seen in Chart 5, work still remains in this area. Analysis will continue to focus on identifying best practices follwed by those with high compliance rates in order to identify solutions that might help those at the other end of the spectrum to improve their results.