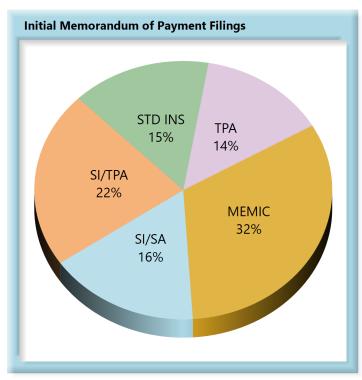

### **Compliance by Type of Insurer**

**KEY:** SI/SA Self-Insured, Self-Administered Employer

SI/TPA Self-Insured, TPA-Administered Employer

**STD INS** Standard Insurer (excluding MEMIC), Self-Administered **TPA** Standard Insurer (excluding MEMIC), TPA-Administered