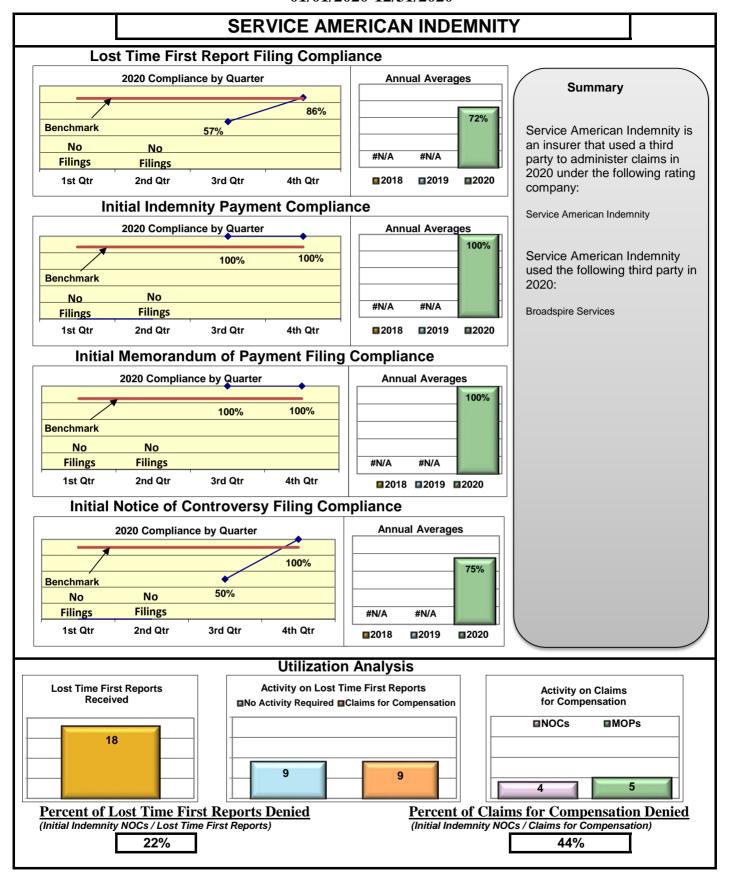

#### **ENTITY OVERVIEW**

| Insurance Group                     | FROI<br>Compliance<br>Benchmark:<br>85% | PAY<br>Compliance<br>Benchmark:<br>87% | MOP<br>Compliance<br>Benchmark:<br>85% | NOC<br>Compliance<br>Benchmark:<br>90% |
|-------------------------------------|-----------------------------------------|----------------------------------------|----------------------------------------|----------------------------------------|
| ACADIA INSURANCE                    | 73%                                     | 89%                                    | 88%                                    | 97%                                    |
| ACCIDENT FUND INSURANCE             | 55%                                     | 67%                                    | 33%                                    | No filings                             |
| ACUITY MUTUAL INSURANCE*            | 0%                                      | No filings                             | No filings                             | 100%                                   |
| AIG INSURANCE                       | 82%                                     | 81%                                    | 83%                                    | 96%                                    |
| AIM MUTUAL GROUP*                   | 88%                                     | 50%                                    | 50%                                    | 100%                                   |
| AMTRUST INSURANCE                   | 38%                                     | 74%                                    | 74%                                    | 36%                                    |
| ARCH INSURANCE                      | 76%                                     | 64%                                    | 55%                                    | 93%                                    |
| BATH IRON WORKS                     | 98%                                     | 98%                                    | 100%                                   | 100%                                   |
| BERKSHIRE HATHAWAY INSURANCE*       | 0%                                      | 43%                                    | 0%                                     | No filings                             |
| BROADSPIRE SERVICES                 | 81%                                     | 88%                                    | 71%                                    | 97%                                    |
| CANNON COCHRAN MANAGEMENT SERVICES  | 75%                                     | 79%                                    | 64%                                    | 92%                                    |
| CHEROKEE INSURANCE*                 | 100%                                    | 100%                                   | 67%                                    | No filings                             |
| CHESTERFIELD SERVICES*              | 50%                                     | 80%                                    | 80%                                    | No filings                             |
| CHUBB INSURANCE                     | 79%                                     | 83%                                    | 81%                                    | 96%                                    |
| CHURCH MUTUAL INSURANCE*            | 0%                                      | 50%                                    | 50%                                    | No filings                             |
| CIANBRO CORPORATION*                | 50%                                     | No filings                             | No filings                             | 100%                                   |
| CINCINNATI INSURANCE*               | 0%                                      | 75%                                    | 25%                                    | No filings                             |
| CNA INSURANCE                       | 59%                                     | 92%                                    | 75%                                    | 100%                                   |
| CONSTITUTION STATE SERVICES         | 59%                                     | 77%                                    | 92%                                    | 100%                                   |
| CONTINENTAL INDEMNITY*              | 0%                                      | 100%                                   | 100%                                   | No filings                             |
| CORVEL ENTERPRISE COMP              | 47%                                     | 63%                                    | 47%                                    | 75%                                    |
| COTTINGHAM & BUTLER CLAIMS SERVICES | 83%                                     | 70%                                    | 70%                                    | 86%                                    |
| CROSS INSURANCE                     | 94%                                     | 97%                                    | 97%                                    | 98%                                    |
| EASTERN ALLIANCE INSURANCE          | 79%                                     | 91%                                    | 91%                                    | 100%                                   |
| ELECTRIC INSURANCE                  | 92%                                     | 100%                                   | 100%                                   | 100%                                   |
| EMPLOYERS HOLDING INSURANCE         | 100%                                    | 67%                                    | 67%                                    | 100%                                   |
| ESIS                                | 61%                                     | 70%                                    | 70%                                    | 93%                                    |
| EVEREST REINS HOLDINGS GROUP*       | 63%                                     | 100%                                   | 100%                                   | 100%                                   |
| FAIRFAX FINANCIAL GROUP*            | 0%                                      | 50%                                    | 0%                                     | No filings                             |
| FEDERATED MUTUAL INSURANCE          | 29%                                     | 67%                                    | 33%                                    | 100%                                   |
| FEDERATED RURAL ELECTRIC INSURANCE* | 100%                                    | No filings                             | No filings                             | No filings                             |
| FRANKENMUTH INSURANCE*              | No filings                              | 100%                                   | 100%                                   | No filings                             |
| FUTURECOMP                          | 91%                                     | 85%                                    | 88%                                    | 100%                                   |
| GALLAGHER BASSETT SERVICES          | 72%                                     | 71%                                    | 66%                                    | 86%                                    |
| GREAT AMERICAN INSURANCE*           | 67%                                     | 100%                                   | 50%                                    | No filings                             |
| GREAT FALLS INSURANCE*              | 0%                                      | 0%                                     | 0%                                     | No filings                             |
| GREAT WEST INSURANCE*               | 0%                                      | 100%                                   | 100%                                   | No filings                             |
| GUARD INSURANCE                     | 58%                                     | 100%                                   | 55%                                    | 60%                                    |
| HANNAFORD BROTHERS                  | 60%                                     | 75%                                    | 74%                                    | 80%                                    |
| HANOVER INSURANCE                   | 50%                                     | 77%                                    | 69%                                    | 75%                                    |
| HARTFORD INSURANCE                  | 74%                                     | 88%                                    | 88%                                    | 83%                                    |
| HELMSMAN MANAGEMENT SERVICES        | 66%                                     | 70%                                    | 60%                                    | 100%                                   |