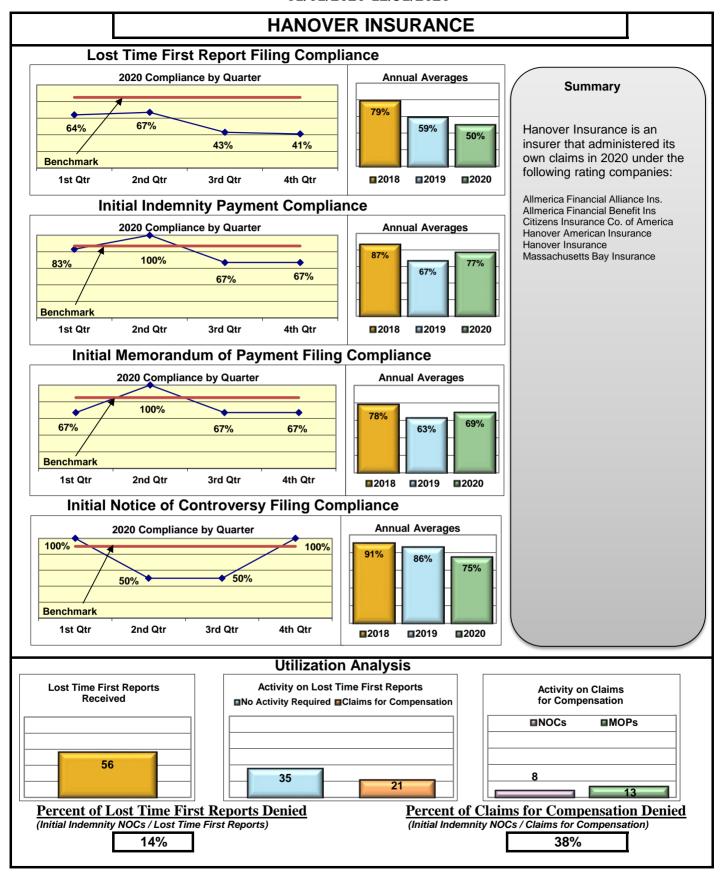

#### **ENTITY OVERVIEW**

| Insurance Group                     | FROI<br>Compliance<br>Benchmark:<br>85% | PAY<br>Compliance<br>Benchmark:<br>87% | MOP<br>Compliance<br>Benchmark:<br>85% | NOC<br>Compliance<br>Benchmark:<br>90% |
|-------------------------------------|-----------------------------------------|----------------------------------------|----------------------------------------|----------------------------------------|
| ACADIA INSURANCE                    | 73%                                     | 89%                                    | 88%                                    | 97%                                    |
| ACCIDENT FUND INSURANCE             | 55%                                     | 67%                                    | 33%                                    | No filings                             |
| ACUITY MUTUAL INSURANCE*            | 0%                                      | No filings                             | No filings                             | 100%                                   |
| AIG INSURANCE                       | 82%                                     | 81%                                    | 83%                                    | 96%                                    |
| AIM MUTUAL GROUP*                   | 88%                                     | 50%                                    | 50%                                    | 100%                                   |
| AMTRUST INSURANCE                   | 38%                                     | 74%                                    | 74%                                    | 36%                                    |
| ARCH INSURANCE                      | 76%                                     | 64%                                    | 55%                                    | 93%                                    |
| BATH IRON WORKS                     | 98%                                     | 98%                                    | 100%                                   | 100%                                   |
| BERKSHIRE HATHAWAY INSURANCE*       | 0%                                      | 43%                                    | 0%                                     | No filings                             |
| BROADSPIRE SERVICES                 | 81%                                     | 88%                                    | 71%                                    | 97%                                    |
| CANNON COCHRAN MANAGEMENT SERVICES  | 75%                                     | 79%                                    | 64%                                    | 92%                                    |
| CHEROKEE INSURANCE*                 | 100%                                    | 100%                                   | 67%                                    | No filings                             |
| CHESTERFIELD SERVICES*              | 50%                                     | 80%                                    | 80%                                    | No filings                             |
| CHUBB INSURANCE                     | 79%                                     | 83%                                    | 81%                                    | 96%                                    |
| CHURCH MUTUAL INSURANCE*            | 0%                                      | 50%                                    | 50%                                    | No filings                             |
| CIANBRO CORPORATION*                | 50%                                     | No filings                             | No filings                             | 100%                                   |
| CINCINNATI INSURANCE*               | 0%                                      | 75%                                    | 25%                                    | No filings                             |
| CNA INSURANCE                       | 59%                                     | 92%                                    | 75%                                    | 100%                                   |
| CONSTITUTION STATE SERVICES         | 59%                                     | 77%                                    | 92%                                    | 100%                                   |
| CONTINENTAL INDEMNITY*              | 0%                                      | 100%                                   | 100%                                   | No filings                             |
| CORVEL ENTERPRISE COMP              | 47%                                     | 63%                                    | 47%                                    | 75%                                    |
| COTTINGHAM & BUTLER CLAIMS SERVICES | 83%                                     | 70%                                    | 70%                                    | 86%                                    |
| CROSS INSURANCE                     | 94%                                     | 97%                                    | 97%                                    | 98%                                    |
| EASTERN ALLIANCE INSURANCE          | 79%                                     | 91%                                    | 91%                                    | 100%                                   |
| ELECTRIC INSURANCE                  | 92%                                     | 100%                                   | 100%                                   | 100%                                   |
| EMPLOYERS HOLDING INSURANCE         | 100%                                    | 67%                                    | 67%                                    | 100%                                   |
| ESIS                                | 61%                                     | 70%                                    | 70%                                    | 93%                                    |
| EVEREST REINS HOLDINGS GROUP*       | 63%                                     | 100%                                   | 100%                                   | 100%                                   |
| FAIRFAX FINANCIAL GROUP*            | 0%                                      | 50%                                    | 0%                                     | No filings                             |
| FEDERATED MUTUAL INSURANCE          | 29%                                     | 67%                                    | 33%                                    | 100%                                   |
| FEDERATED RURAL ELECTRIC INSURANCE* | 100%                                    | No filings                             | No filings                             | No filings                             |
| FRANKENMUTH INSURANCE*              | No filings                              | 100%                                   | 100%                                   | No filings                             |
| FUTURECOMP                          | 91%                                     | 85%                                    | 88%                                    | 100%                                   |
| GALLAGHER BASSETT SERVICES          | 72%                                     | 71%                                    | 66%                                    | 86%                                    |
| GREAT AMERICAN INSURANCE*           | 67%                                     | 100%                                   | 50%                                    | No filings                             |
| GREAT FALLS INSURANCE*              | 0%                                      | 0%                                     | 0%                                     | No filings                             |
| GREAT WEST INSURANCE*               | 0%                                      | 100%                                   | 100%                                   | No filings                             |
| GUARD INSURANCE                     | 58%                                     | 100%                                   | 55%                                    | 60%                                    |
| HANNAFORD BROTHERS                  | 60%                                     | 75%                                    | 74%                                    | 80%                                    |
| HANOVER INSURANCE                   | 50%                                     | 77%                                    | 69%                                    | 75%                                    |
| HARTFORD INSURANCE                  | 74%                                     | 88%                                    | 88%                                    | 83%                                    |
| HELMSMAN MANAGEMENT SERVICES        | 66%                                     | 70%                                    | 60%                                    | 100%                                   |