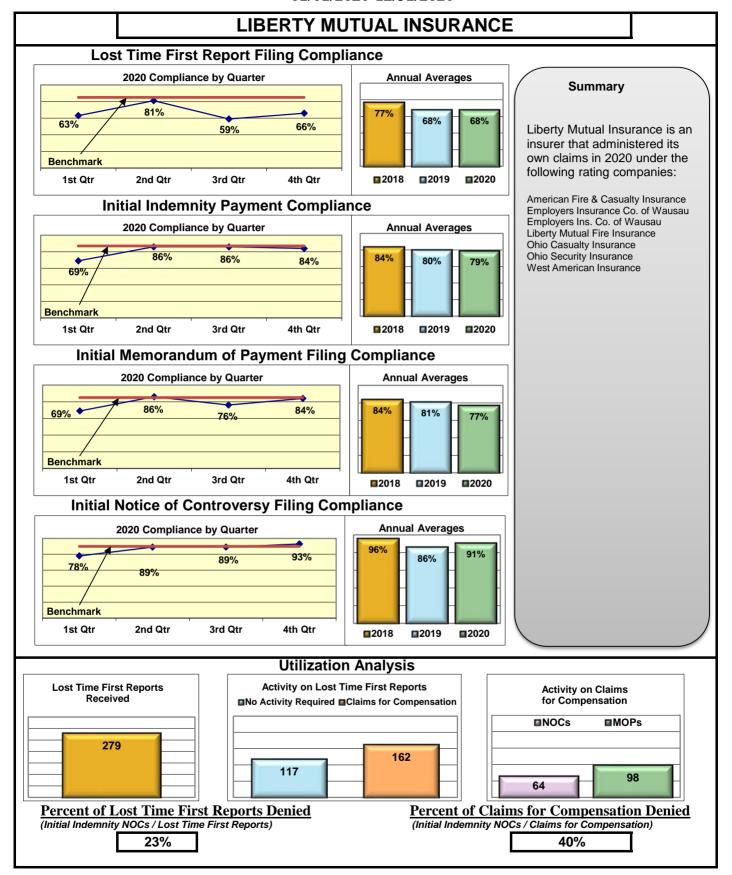

#### **ENTITY OVERVIEW**

| Insurance Group                            | FROI<br>Compliance<br>Benchmark:<br>85% | PAY<br>Compliance<br>Benchmark:<br>87% | MOP<br>Compliance<br>Benchmark:<br>85% | NOC<br>Compliance<br>Benchmark:<br>90% |
|--------------------------------------------|-----------------------------------------|----------------------------------------|----------------------------------------|----------------------------------------|
|                                            |                                         |                                        |                                        |                                        |
| LIBERTY MUTUAL INSURANCE                   | 68%                                     | 79%                                    | 77%                                    | 91%                                    |
| MAINE AUTOMOBILE DEALERS ASSOCIATION       | 72%                                     | 12%                                    | 12%                                    | 50%                                    |
| MAINE EMPLOYERS' MUTUAL INSURANCE          | 77%                                     | 91%                                    | 77%                                    | 91%                                    |
| MAINE HEALTHCARE ASSOCIATION               | 83%                                     | 91%                                    | 91%                                    | 89%                                    |
| MAINE MOTOR TRANSPORT ASSOCIATION          | 95%                                     | 95%                                    | 100%                                   | 97%                                    |
| MAINE MUNICIPAL ASSOCIATION                | 96%                                     | 90%                                    | 91%                                    | 99%                                    |
| MAINE SCHOOL MANAGEMENT ASSOCIATION        | 89%                                     | 92%                                    | 92%                                    | 100%                                   |
| MARKEL CORP GROUP*                         | 100%                                    | 0%                                     | 0%                                     | No filings                             |
| MEADOWBROOK INSURANCE*                     | 67%                                     | 100%                                   | 100%                                   | No filings                             |
| MITSUI SUMITOMO INS CO OF AMERICA*         | 0%                                      | No filings                             | No filings                             | 100%                                   |
| NATIONAL LIABILITY & FIRE INSURANCE*       | 100%                                    | No filings                             | No filings                             | No filings                             |
| NATIONWIDE INSURANCE*                      | 0%                                      | 100%                                   | 100%                                   | No filings                             |
| NEXT LEVEL ADMINISTRATOR LLC*              | 100%                                    | No filings                             | No filings                             | 100%                                   |
| NGM INSURANCE*                             | 50%                                     | 75%                                    | 75%                                    | No filings                             |
| NORTH AMERICAN RISK SERVICES*              | 0%                                      | 50%                                    | 0%                                     | No filings                             |
| OLD REPUBLIC INSURANCE                     | 77%                                     | 69%                                    | 76%                                    | 87%                                    |
| PENNSYLVANIA MFG ASSN                      | 59%                                     | 65%                                    | 61%                                    | 50%                                    |
| PROTECTIVE INSURANCE                       | 36%                                     | 50%                                    | 67%                                    | 100%                                   |
| QBE INSURANCE GROUP                        | 81%                                     | 88%                                    | 75%                                    | 100%                                   |
| SAFETY NATIONAL CASUALTY CORP              | 73%                                     | 84%                                    | 78%                                    | 91%                                    |
| SEDGWICK CLAIMS MANAGEMENT SERVICES        | 88%                                     | 88%                                    | 93%                                    | 99%                                    |
| SENTRY INSURANCE                           | 61%                                     | 90%                                    | 88%                                    | 75%                                    |
| SERVICE AMERICAN INDEMNITY                 | 72%                                     | 100%                                   | 100%                                   | 75%                                    |
| SOMPO JAPAN INSURANCE*                     | 67%                                     | No filings                             | No filings                             | 100%                                   |
| STARNET INSURANCE*                         | 25%                                     | 50%                                    | 50%                                    | 100%                                   |
| STARR INDEMNITY INSURANCE                  | 84%                                     | 80%                                    | 80%                                    | 89%                                    |
| STATE OF MAINE WORKERS' COMPENSATION TRUST | 92%                                     | 96%                                    | 90%                                    | 98%                                    |
| SYNERNET                                   | 92%                                     | 95%                                    | 88%                                    | 97%                                    |
| THE AMERICAN EQUITY UNDERWRITERS*          | 67%                                     | 100%                                   | 100%                                   | 0%                                     |
| TOKIO MARINE INSURANCE*                    | 0%                                      | No filings                             | No filings                             | 100%                                   |
| TRAVELERS INSURANCE                        | 51%                                     | 74%                                    | 64%                                    | 87%                                    |
| TYSON FOODS INC.*                          | 40%                                     | 60%                                    | 40%                                    | No filings                             |
| UTICA MUTUAL INSURANCE*                    | 0%                                      | 50%                                    | 50%                                    | No filings                             |
| VANLINER INSURANCE                         | 82%                                     | 67%                                    | 67%                                    | 100%                                   |
| WALMART CLAIMS SERVICES                    | 92%                                     | 100%                                   | 81%                                    | 97%                                    |
| XL INSURANCE                               | 73%                                     | 68%                                    | 61%                                    | 100%                                   |
| YORK RISK SERVICES                         | 59%                                     | 71%                                    | 57%                                    | 100%                                   |
| ZURICH INSURANCE                           | 67%                                     | 85%                                    | 78%                                    | 88%                                    |