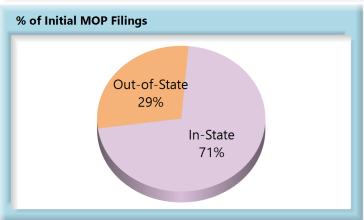

### **In-State vs. Out-of-State Comparisons**

As can be seen in the charts below, In-State insurers out-perform their Out-of-State counterparts in all four benchmarks. In-State insurers also make up roughly two-thirds of all filings.