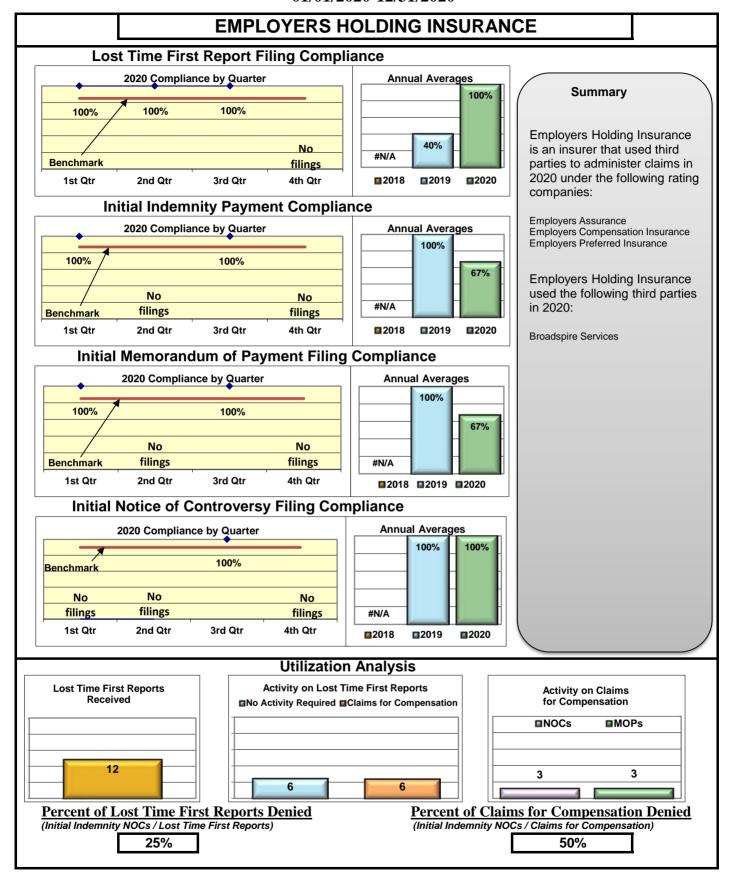

#### **ENTITY OVERVIEW**

| Insurance Group                     | FROI<br>Compliance<br>Benchmark:<br>85% | PAY<br>Compliance<br>Benchmark:<br>87% | MOP<br>Compliance<br>Benchmark:<br>85% | NOC<br>Compliance<br>Benchmark:<br>90% |
|-------------------------------------|-----------------------------------------|----------------------------------------|----------------------------------------|----------------------------------------|
| ACADIA INSURANCE                    | 73%                                     | 89%                                    | 88%                                    | 97%                                    |
| ACCIDENT FUND INSURANCE             | 55%                                     | 67%                                    | 33%                                    | No filings                             |
| ACUITY MUTUAL INSURANCE*            | 0%                                      | No filings                             | No filings                             | 100%                                   |
| AIG INSURANCE                       | 82%                                     | 81%                                    | 83%                                    | 96%                                    |
| AIM MUTUAL GROUP*                   | 88%                                     | 50%                                    | 50%                                    | 100%                                   |
| AMTRUST INSURANCE                   | 38%                                     | 74%                                    | 74%                                    | 36%                                    |
| ARCH INSURANCE                      | 76%                                     | 64%                                    | 55%                                    | 93%                                    |
| BATH IRON WORKS                     | 98%                                     | 98%                                    | 100%                                   | 100%                                   |
| BERKSHIRE HATHAWAY INSURANCE*       | 0%                                      | 43%                                    | 0%                                     | No filings                             |
| BROADSPIRE SERVICES                 | 81%                                     | 88%                                    | 71%                                    | 97%                                    |
| CANNON COCHRAN MANAGEMENT SERVICES  | 75%                                     | 79%                                    | 64%                                    | 92%                                    |
| CHEROKEE INSURANCE*                 | 100%                                    | 100%                                   | 67%                                    | No filings                             |
| CHESTERFIELD SERVICES*              | 50%                                     | 80%                                    | 80%                                    | No filings                             |
| CHUBB INSURANCE                     | 79%                                     | 83%                                    | 81%                                    | 96%                                    |
| CHURCH MUTUAL INSURANCE*            | 0%                                      | 50%                                    | 50%                                    | No filings                             |
| CIANBRO CORPORATION*                | 50%                                     | No filings                             | No filings                             | 100%                                   |
| CINCINNATI INSURANCE*               | 0%                                      | 75%                                    | 25%                                    | No filings                             |
| CNA INSURANCE                       | 59%                                     | 92%                                    | 75%                                    | 100%                                   |
| CONSTITUTION STATE SERVICES         | 59%                                     | 77%                                    | 92%                                    | 100%                                   |
| CONTINENTAL INDEMNITY*              | 0%                                      | 100%                                   | 100%                                   | No filings                             |
| CORVEL ENTERPRISE COMP              | 47%                                     | 63%                                    | 47%                                    | 75%                                    |
| COTTINGHAM & BUTLER CLAIMS SERVICES | 83%                                     | 70%                                    | 70%                                    | 86%                                    |
| CROSS INSURANCE                     | 94%                                     | 97%                                    | 97%                                    | 98%                                    |
| EASTERN ALLIANCE INSURANCE          | 79%                                     | 91%                                    | 91%                                    | 100%                                   |
| ELECTRIC INSURANCE                  | 92%                                     | 100%                                   | 100%                                   | 100%                                   |
| EMPLOYERS HOLDING INSURANCE         | 100%                                    | 67%                                    | 67%                                    | 100%                                   |
| ESIS                                | 61%                                     | 70%                                    | 70%                                    | 93%                                    |
| EVEREST REINS HOLDINGS GROUP*       | 63%                                     | 100%                                   | 100%                                   | 100%                                   |
| FAIRFAX FINANCIAL GROUP*            | 0%                                      | 50%                                    | 0%                                     | No filings                             |
| FEDERATED MUTUAL INSURANCE          | 29%                                     | 67%                                    | 33%                                    | 100%                                   |
| FEDERATED RURAL ELECTRIC INSURANCE* | 100%                                    | No filings                             | No filings                             | No filings                             |
| FRANKENMUTH INSURANCE*              | No filings                              | 100%                                   | 100%                                   | No filings                             |
| FUTURECOMP                          | 91%                                     | 85%                                    | 88%                                    | 100%                                   |
| GALLAGHER BASSETT SERVICES          | 72%                                     | 71%                                    | 66%                                    | 86%                                    |
| GREAT AMERICAN INSURANCE*           | 67%                                     | 100%                                   | 50%                                    | No filings                             |
| GREAT FALLS INSURANCE*              | 0%                                      | 0%                                     | 0%                                     | No filings                             |
| GREAT WEST INSURANCE*               | 0%                                      | 100%                                   | 100%                                   | No filings                             |
| GUARD INSURANCE                     | 58%                                     | 100%                                   | 55%                                    | 60%                                    |
| HANNAFORD BROTHERS                  | 60%                                     | 75%                                    | 74%                                    | 80%                                    |
| HANOVER INSURANCE                   | 50%                                     | 77%                                    | 69%                                    | 75%                                    |
| HARTFORD INSURANCE                  | 74%                                     | 88%                                    | 88%                                    | 83%                                    |
| HELMSMAN MANAGEMENT SERVICES        | 66%                                     | 70%                                    | 60%                                    | 100%                                   |