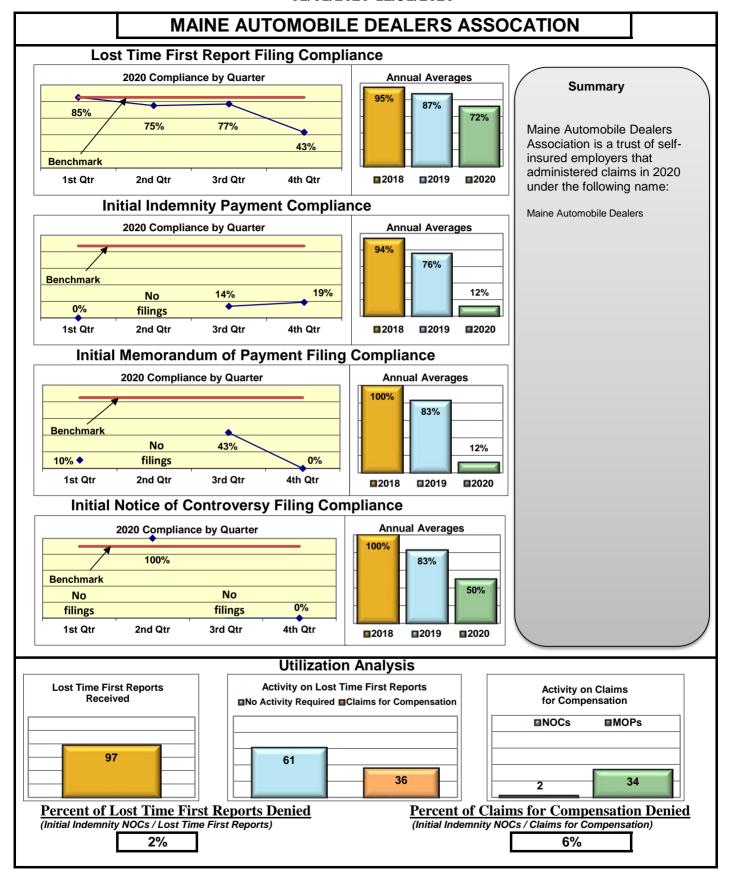

#### **ENTITY OVERVIEW**

| Insurance Group                            | FROI<br>Compliance<br>Benchmark:<br>85% | PAY<br>Compliance<br>Benchmark:<br>87% | MOP<br>Compliance<br>Benchmark:<br>85% | NOC<br>Compliance<br>Benchmark:<br>90% |
|--------------------------------------------|-----------------------------------------|----------------------------------------|----------------------------------------|----------------------------------------|
|                                            |                                         |                                        |                                        |                                        |
| LIBERTY MUTUAL INSURANCE                   | 68%                                     | 79%                                    | 77%                                    | 91%                                    |
| MAINE AUTOMOBILE DEALERS ASSOCIATION       | 72%                                     | 12%                                    | 12%                                    | 50%                                    |
| MAINE EMPLOYERS' MUTUAL INSURANCE          | 77%                                     | 91%                                    | 77%                                    | 91%                                    |
| MAINE HEALTHCARE ASSOCIATION               | 83%                                     | 91%                                    | 91%                                    | 89%                                    |
| MAINE MOTOR TRANSPORT ASSOCIATION          | 95%                                     | 95%                                    | 100%                                   | 97%                                    |
| MAINE MUNICIPAL ASSOCIATION                | 96%                                     | 90%                                    | 91%                                    | 99%                                    |
| MAINE SCHOOL MANAGEMENT ASSOCIATION        | 89%                                     | 92%                                    | 92%                                    | 100%                                   |
| MARKEL CORP GROUP*                         | 100%                                    | 0%                                     | 0%                                     | No filings                             |
| MEADOWBROOK INSURANCE*                     | 67%                                     | 100%                                   | 100%                                   | No filings                             |
| MITSUI SUMITOMO INS CO OF AMERICA*         | 0%                                      | No filings                             | No filings                             | 100%                                   |
| NATIONAL LIABILITY & FIRE INSURANCE*       | 100%                                    | No filings                             | No filings                             | No filings                             |
| NATIONWIDE INSURANCE*                      | 0%                                      | 100%                                   | 100%                                   | No filings                             |
| NEXT LEVEL ADMINISTRATOR LLC*              | 100%                                    | No filings                             | No filings                             | 100%                                   |
| NGM INSURANCE*                             | 50%                                     | 75%                                    | 75%                                    | No filings                             |
| NORTH AMERICAN RISK SERVICES*              | 0%                                      | 50%                                    | 0%                                     | No filings                             |
| OLD REPUBLIC INSURANCE                     | 77%                                     | 69%                                    | 76%                                    | 87%                                    |
| PENNSYLVANIA MFG ASSN                      | 59%                                     | 65%                                    | 61%                                    | 50%                                    |
| PROTECTIVE INSURANCE                       | 36%                                     | 50%                                    | 67%                                    | 100%                                   |
| QBE INSURANCE GROUP                        | 81%                                     | 88%                                    | 75%                                    | 100%                                   |
| SAFETY NATIONAL CASUALTY CORP              | 73%                                     | 84%                                    | 78%                                    | 91%                                    |
| SEDGWICK CLAIMS MANAGEMENT SERVICES        | 88%                                     | 88%                                    | 93%                                    | 99%                                    |
| SENTRY INSURANCE                           | 61%                                     | 90%                                    | 88%                                    | 75%                                    |
| SERVICE AMERICAN INDEMNITY                 | 72%                                     | 100%                                   | 100%                                   | 75%                                    |
| SOMPO JAPAN INSURANCE*                     | 67%                                     | No filings                             | No filings                             | 100%                                   |
| STARNET INSURANCE*                         | 25%                                     | 50%                                    | 50%                                    | 100%                                   |
| STARR INDEMNITY INSURANCE                  | 84%                                     | 80%                                    | 80%                                    | 89%                                    |
| STATE OF MAINE WORKERS' COMPENSATION TRUST | 92%                                     | 96%                                    | 90%                                    | 98%                                    |
| SYNERNET                                   | 92%                                     | 95%                                    | 88%                                    | 97%                                    |
| THE AMERICAN EQUITY UNDERWRITERS*          | 67%                                     | 100%                                   | 100%                                   | 0%                                     |
| TOKIO MARINE INSURANCE*                    | 0%                                      | No filings                             | No filings                             | 100%                                   |
| TRAVELERS INSURANCE                        | 51%                                     | 74%                                    | 64%                                    | 87%                                    |
| TYSON FOODS INC.*                          | 40%                                     | 60%                                    | 40%                                    | No filings                             |
| UTICA MUTUAL INSURANCE*                    | 0%                                      | 50%                                    | 50%                                    | No filings                             |
| VANLINER INSURANCE                         | 82%                                     | 67%                                    | 67%                                    | 100%                                   |
| WALMART CLAIMS SERVICES                    | 92%                                     | 100%                                   | 81%                                    | 97%                                    |
| XL INSURANCE                               | 73%                                     | 68%                                    | 61%                                    | 100%                                   |
| YORK RISK SERVICES                         | 59%                                     | 71%                                    | 57%                                    | 100%                                   |
| ZURICH INSURANCE                           | 67%                                     | 85%                                    | 78%                                    | 88%                                    |