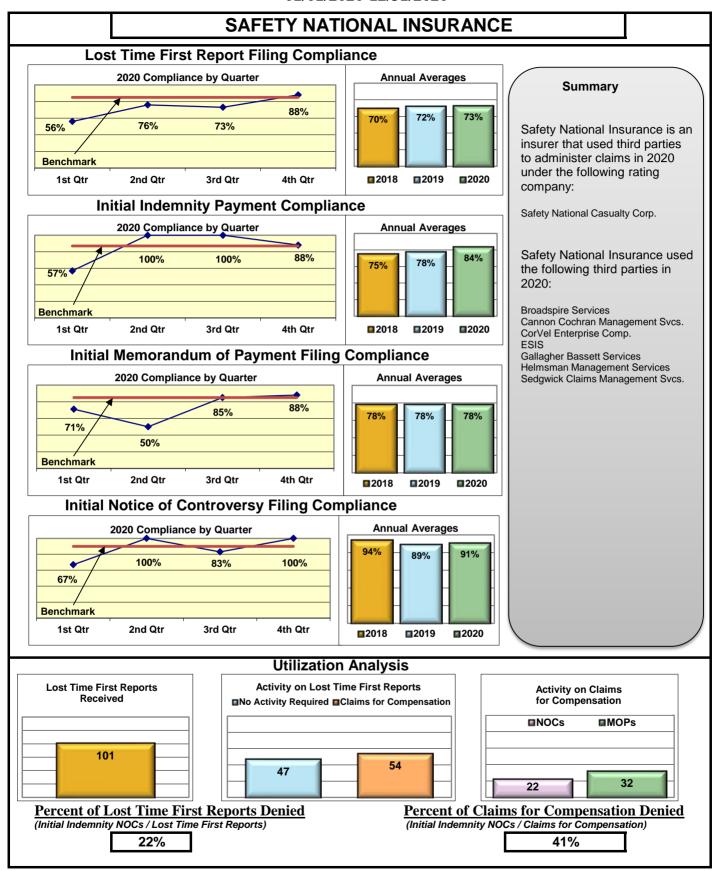

#### **ENTITY OVERVIEW**

| Insurance Group                     | FROI<br>Compliance<br>Benchmark:<br>85% | PAY<br>Compliance<br>Benchmark:<br>87% | MOP<br>Compliance<br>Benchmark:<br>85% | NOC<br>Compliance<br>Benchmark:<br>90% |
|-------------------------------------|-----------------------------------------|----------------------------------------|----------------------------------------|----------------------------------------|
| ACADIA INSURANCE                    | 73%                                     | 89%                                    | 88%                                    | 97%                                    |
| ACCIDENT FUND INSURANCE             | 55%                                     | 67%                                    | 33%                                    | No filings                             |
| ACUITY MUTUAL INSURANCE*            | 0%                                      | No filings                             | No filings                             | 100%                                   |
| AIG INSURANCE                       | 82%                                     | 81%                                    | 83%                                    | 96%                                    |
| AIM MUTUAL GROUP*                   | 88%                                     | 50%                                    | 50%                                    | 100%                                   |
| AMTRUST INSURANCE                   | 38%                                     | 74%                                    | 74%                                    | 36%                                    |
| ARCH INSURANCE                      | 76%                                     | 64%                                    | 55%                                    | 93%                                    |
| BATH IRON WORKS                     | 98%                                     | 98%                                    | 100%                                   | 100%                                   |
| BERKSHIRE HATHAWAY INSURANCE*       | 0%                                      | 43%                                    | 0%                                     | No filings                             |
| BROADSPIRE SERVICES                 | 81%                                     | 88%                                    | 71%                                    | 97%                                    |
| CANNON COCHRAN MANAGEMENT SERVICES  | 75%                                     | 79%                                    | 64%                                    | 92%                                    |
| CHEROKEE INSURANCE*                 | 100%                                    | 100%                                   | 67%                                    | No filings                             |
| CHESTERFIELD SERVICES*              | 50%                                     | 80%                                    | 80%                                    | No filings                             |
| CHUBB INSURANCE                     | 79%                                     | 83%                                    | 81%                                    | 96%                                    |
| CHURCH MUTUAL INSURANCE*            | 0%                                      | 50%                                    | 50%                                    | No filings                             |
| CIANBRO CORPORATION*                | 50%                                     | No filings                             | No filings                             | 100%                                   |
| CINCINNATI INSURANCE*               | 0%                                      | 75%                                    | 25%                                    | No filings                             |
| CNA INSURANCE                       | 59%                                     | 92%                                    | 75%                                    | 100%                                   |
| CONSTITUTION STATE SERVICES         | 59%                                     | 77%                                    | 92%                                    | 100%                                   |
| CONTINENTAL INDEMNITY*              | 0%                                      | 100%                                   | 100%                                   | No filings                             |
| CORVEL ENTERPRISE COMP              | 47%                                     | 63%                                    | 47%                                    | 75%                                    |
| COTTINGHAM & BUTLER CLAIMS SERVICES | 83%                                     | 70%                                    | 70%                                    | 86%                                    |
| CROSS INSURANCE                     | 94%                                     | 97%                                    | 97%                                    | 98%                                    |
| EASTERN ALLIANCE INSURANCE          | 79%                                     | 91%                                    | 91%                                    | 100%                                   |
| ELECTRIC INSURANCE                  | 92%                                     | 100%                                   | 100%                                   | 100%                                   |
| EMPLOYERS HOLDING INSURANCE         | 100%                                    | 67%                                    | 67%                                    | 100%                                   |
| ESIS                                | 61%                                     | 70%                                    | 70%                                    | 93%                                    |
| EVEREST REINS HOLDINGS GROUP*       | 63%                                     | 100%                                   | 100%                                   | 100%                                   |
| FAIRFAX FINANCIAL GROUP*            | 0%                                      | 50%                                    | 0%                                     | No filings                             |
| FEDERATED MUTUAL INSURANCE          | 29%                                     | 67%                                    | 33%                                    | 100%                                   |
| FEDERATED RURAL ELECTRIC INSURANCE* | 100%                                    | No filings                             | No filings                             | No filings                             |
| FRANKENMUTH INSURANCE*              | No filings                              | 100%                                   | 100%                                   | No filings                             |
| FUTURECOMP                          | 91%                                     | 85%                                    | 88%                                    | 100%                                   |
| GALLAGHER BASSETT SERVICES          | 72%                                     | 71%                                    | 66%                                    | 86%                                    |
| GREAT AMERICAN INSURANCE*           | 67%                                     | 100%                                   | 50%                                    | No filings                             |
| GREAT FALLS INSURANCE*              | 0%                                      | 0%                                     | 0%                                     | No filings                             |
| GREAT WEST INSURANCE*               | 0%                                      | 100%                                   | 100%                                   | No filings                             |
| GUARD INSURANCE                     | 58%                                     | 100%                                   | 55%                                    | 60%                                    |
| HANNAFORD BROTHERS                  | 60%                                     | 75%                                    | 74%                                    | 80%                                    |
| HANOVER INSURANCE                   | 50%                                     | 77%                                    | 69%                                    | 75%                                    |
| HARTFORD INSURANCE                  | 74%                                     | 88%                                    | 88%                                    | 83%                                    |
| HELMSMAN MANAGEMENT SERVICES        | 66%                                     | 70%                                    | 60%                                    | 100%                                   |