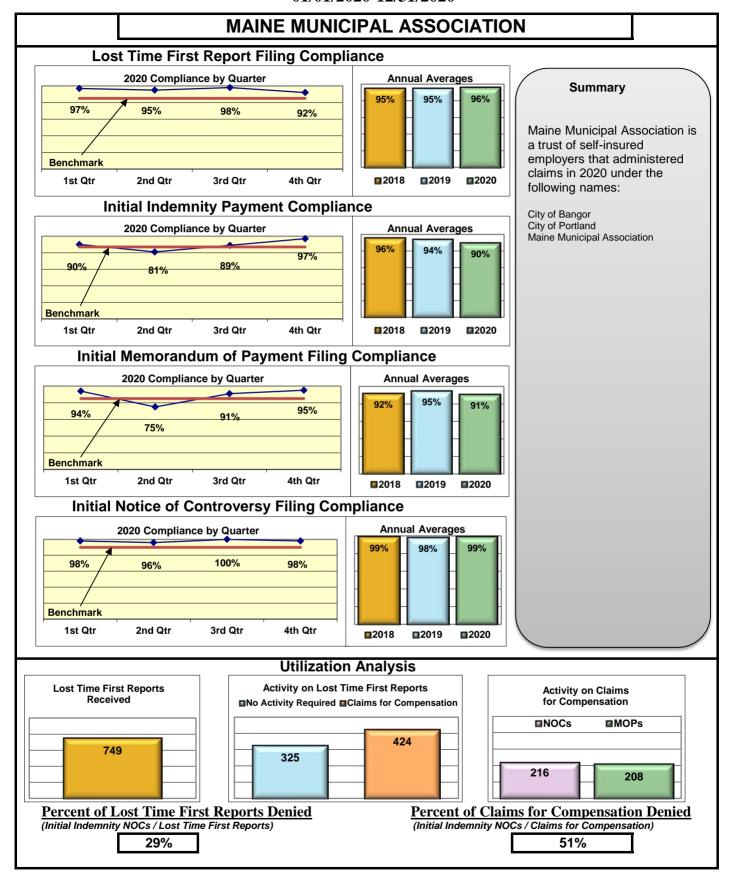

| Self-Insureds                       |     |     |      |      |  |  |  |  |  |
|-------------------------------------|-----|-----|------|------|--|--|--|--|--|
| Bath Iron Works                     | 98% | 98% | 100% | 100% |  |  |  |  |  |
| Maine Motor Transport Association   | 95% | 95% | 100% | 97%  |  |  |  |  |  |
| Maine Municipal Association         | 96% | 90% | 91%  | 99%  |  |  |  |  |  |
| Maine School Management Association | 89% | 92% | 92%  | 100% |  |  |  |  |  |
| State of Maine Workers' Comp. Trust | 92% | 96% | 90%  | 98%  |  |  |  |  |  |

#### **ENTITY OVERVIEW**

| Insurance Group                     | FROI<br>Compliance<br>Benchmark:<br>85% | PAY<br>Compliance<br>Benchmark:<br>87% | MOP<br>Compliance<br>Benchmark:<br>85% | NOC<br>Compliance<br>Benchmark:<br>90% |
|-------------------------------------|-----------------------------------------|----------------------------------------|----------------------------------------|----------------------------------------|
| ACADIA INSURANCE                    | 73%                                     | 89%                                    | 88%                                    | 97%                                    |
| ACCIDENT FUND INSURANCE             | 55%                                     | 67%                                    | 33%                                    | No filings                             |
| ACUITY MUTUAL INSURANCE*            | 0%                                      | No filings                             | No filings                             | 100%                                   |
| AIG INSURANCE                       | 82%                                     | 81%                                    | 83%                                    | 96%                                    |
| AIM MUTUAL GROUP*                   | 88%                                     | 50%                                    | 50%                                    | 100%                                   |
| AMTRUST INSURANCE                   | 38%                                     | 74%                                    | 74%                                    | 36%                                    |
| ARCH INSURANCE                      | 76%                                     | 64%                                    | 55%                                    | 93%                                    |
| BATH IRON WORKS                     | 98%                                     | 98%                                    | 100%                                   | 100%                                   |
| BERKSHIRE HATHAWAY INSURANCE*       | 0%                                      | 43%                                    | 0%                                     | No filings                             |
| BROADSPIRE SERVICES                 | 81%                                     | 88%                                    | 71%                                    | 97%                                    |
| CANNON COCHRAN MANAGEMENT SERVICES  | 75%                                     | 79%                                    | 64%                                    | 92%                                    |
| CHEROKEE INSURANCE*                 | 100%                                    | 100%                                   | 67%                                    | No filings                             |
| CHESTERFIELD SERVICES*              | 50%                                     | 80%                                    | 80%                                    | No filings                             |
| CHUBB INSURANCE                     | 79%                                     | 83%                                    | 81%                                    | 96%                                    |
| CHURCH MUTUAL INSURANCE*            | 0%                                      | 50%                                    | 50%                                    | No filings                             |
| CIANBRO CORPORATION*                | 50%                                     | No filings                             | No filings                             | 100%                                   |
| CINCINNATI INSURANCE*               | 0%                                      | 75%                                    | 25%                                    | No filings                             |
| CNA INSURANCE                       | 59%                                     | 92%                                    | 75%                                    | 100%                                   |
| CONSTITUTION STATE SERVICES         | 59%                                     | 77%                                    | 92%                                    | 100%                                   |
| CONTINENTAL INDEMNITY*              | 0%                                      | 100%                                   | 100%                                   | No filings                             |
| CORVEL ENTERPRISE COMP              | 47%                                     | 63%                                    | 47%                                    | 75%                                    |
| COTTINGHAM & BUTLER CLAIMS SERVICES | 83%                                     | 70%                                    | 70%                                    | 86%                                    |
| CROSS INSURANCE                     | 94%                                     | 97%                                    | 97%                                    | 98%                                    |
| EASTERN ALLIANCE INSURANCE          | 79%                                     | 91%                                    | 91%                                    | 100%                                   |
| ELECTRIC INSURANCE                  | 92%                                     | 100%                                   | 100%                                   | 100%                                   |
| EMPLOYERS HOLDING INSURANCE         | 100%                                    | 67%                                    | 67%                                    | 100%                                   |
| ESIS                                | 61%                                     | 70%                                    | 70%                                    | 93%                                    |
| EVEREST REINS HOLDINGS GROUP*       | 63%                                     | 100%                                   | 100%                                   | 100%                                   |
| FAIRFAX FINANCIAL GROUP*            | 0%                                      | 50%                                    | 0%                                     | No filings                             |
| FEDERATED MUTUAL INSURANCE          | 29%                                     | 67%                                    | 33%                                    | 100%                                   |
| FEDERATED RURAL ELECTRIC INSURANCE* | 100%                                    | No filings                             | No filings                             | No filings                             |
| FRANKENMUTH INSURANCE*              | No filings                              | 100%                                   | 100%                                   | No filings                             |
| FUTURECOMP                          | 91%                                     | 85%                                    | 88%                                    | 100%                                   |
| GALLAGHER BASSETT SERVICES          | 72%                                     | 71%                                    | 66%                                    | 86%                                    |
| GREAT AMERICAN INSURANCE*           | 67%                                     | 100%                                   | 50%                                    | No filings                             |
| GREAT FALLS INSURANCE*              | 0%                                      | 0%                                     | 0%                                     | No filings                             |
| GREAT WEST INSURANCE*               | 0%                                      | 100%                                   | 100%                                   | No filings                             |
| GUARD INSURANCE                     | 58%                                     | 100%                                   | 55%                                    | 60%                                    |
| HANNAFORD BROTHERS                  | 60%                                     | 75%                                    | 74%                                    | 80%                                    |
| HANOVER INSURANCE                   | 50%                                     | 77%                                    | 69%                                    | 75%                                    |
| HARTFORD INSURANCE                  | 74%                                     | 88%                                    | 88%                                    | 83%                                    |
| HELMSMAN MANAGEMENT SERVICES        | 66%                                     | 70%                                    | 60%                                    | 100%                                   |

#### **ENTITY OVERVIEW**

| Insurance Group                            | FROI<br>Compliance<br>Benchmark:<br>85% | PAY<br>Compliance<br>Benchmark:<br>87% | MOP<br>Compliance<br>Benchmark:<br>85% | NOC<br>Compliance<br>Benchmark:<br>90% |
|--------------------------------------------|-----------------------------------------|----------------------------------------|----------------------------------------|----------------------------------------|
|                                            |                                         |                                        |                                        |                                        |
| LIBERTY MUTUAL INSURANCE                   | 68%                                     | 79%                                    | 77%                                    | 91%                                    |
| MAINE AUTOMOBILE DEALERS ASSOCIATION       | 72%                                     | 12%                                    | 12%                                    | 50%                                    |
| MAINE EMPLOYERS' MUTUAL INSURANCE          | 77%                                     | 91%                                    | 77%                                    | 91%                                    |
| MAINE HEALTHCARE ASSOCIATION               | 83%                                     | 91%                                    | 91%                                    | 89%                                    |
| MAINE MOTOR TRANSPORT ASSOCIATION          | 95%                                     | 95%                                    | 100%                                   | 97%                                    |
| MAINE MUNICIPAL ASSOCIATION                | 96%                                     | 90%                                    | 91%                                    | 99%                                    |
| MAINE SCHOOL MANAGEMENT ASSOCIATION        | 89%                                     | 92%                                    | 92%                                    | 100%                                   |
| MARKEL CORP GROUP*                         | 100%                                    | 0%                                     | 0%                                     | No filings                             |
| MEADOWBROOK INSURANCE*                     | 67%                                     | 100%                                   | 100%                                   | No filings                             |
| MITSUI SUMITOMO INS CO OF AMERICA*         | 0%                                      | No filings                             | No filings                             | 100%                                   |
| NATIONAL LIABILITY & FIRE INSURANCE*       | 100%                                    | No filings                             | No filings                             | No filings                             |
| NATIONWIDE INSURANCE*                      | 0%                                      | 100%                                   | 100%                                   | No filings                             |
| NEXT LEVEL ADMINISTRATOR LLC*              | 100%                                    | No filings                             | No filings                             | 100%                                   |
| NGM INSURANCE*                             | 50%                                     | 75%                                    | 75%                                    | No filings                             |
| NORTH AMERICAN RISK SERVICES*              | 0%                                      | 50%                                    | 0%                                     | No filings                             |
| OLD REPUBLIC INSURANCE                     | 77%                                     | 69%                                    | 76%                                    | 87%                                    |
| PENNSYLVANIA MFG ASSN                      | 59%                                     | 65%                                    | 61%                                    | 50%                                    |
| PROTECTIVE INSURANCE                       | 36%                                     | 50%                                    | 67%                                    | 100%                                   |
| QBE INSURANCE GROUP                        | 81%                                     | 88%                                    | 75%                                    | 100%                                   |
| SAFETY NATIONAL CASUALTY CORP              | 73%                                     | 84%                                    | 78%                                    | 91%                                    |
| SEDGWICK CLAIMS MANAGEMENT SERVICES        | 88%                                     | 88%                                    | 93%                                    | 99%                                    |
| SENTRY INSURANCE                           | 61%                                     | 90%                                    | 88%                                    | 75%                                    |
| SERVICE AMERICAN INDEMNITY                 | 72%                                     | 100%                                   | 100%                                   | 75%                                    |
| SOMPO JAPAN INSURANCE*                     | 67%                                     | No filings                             | No filings                             | 100%                                   |
| STARNET INSURANCE*                         | 25%                                     | 50%                                    | 50%                                    | 100%                                   |
| STARR INDEMNITY INSURANCE                  | 84%                                     | 80%                                    | 80%                                    | 89%                                    |
| STATE OF MAINE WORKERS' COMPENSATION TRUST | 92%                                     | 96%                                    | 90%                                    | 98%                                    |
| SYNERNET                                   | 92%                                     | 95%                                    | 88%                                    | 97%                                    |
| THE AMERICAN EQUITY UNDERWRITERS*          | 67%                                     | 100%                                   | 100%                                   | 0%                                     |
| TOKIO MARINE INSURANCE*                    | 0%                                      | No filings                             | No filings                             | 100%                                   |
| TRAVELERS INSURANCE                        | 51%                                     | 74%                                    | 64%                                    | 87%                                    |
| TYSON FOODS INC.*                          | 40%                                     | 60%                                    | 40%                                    | No filings                             |
| UTICA MUTUAL INSURANCE*                    | 0%                                      | 50%                                    | 50%                                    | No filings                             |
| VANLINER INSURANCE                         | 82%                                     | 67%                                    | 67%                                    | 100%                                   |
| WALMART CLAIMS SERVICES                    | 92%                                     | 100%                                   | 81%                                    | 97%                                    |
| XL INSURANCE                               | 73%                                     | 68%                                    | 61%                                    | 100%                                   |
| YORK RISK SERVICES                         | 59%                                     | 71%                                    | 57%                                    | 100%                                   |
| ZURICH INSURANCE                           | 67%                                     | 85%                                    | 78%                                    | 88%                                    |