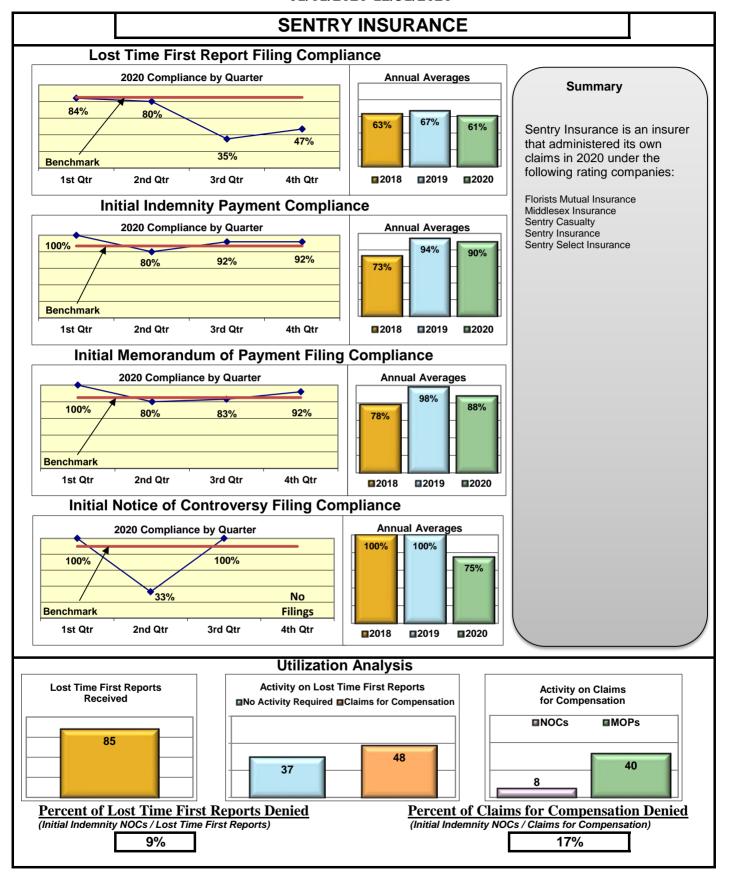

#### **ENTITY OVERVIEW**

| Insurance Group                            | FROI<br>Compliance<br>Benchmark:<br>85% | PAY<br>Compliance<br>Benchmark:<br>87% | MOP<br>Compliance<br>Benchmark:<br>85% | NOC<br>Compliance<br>Benchmark:<br>90% |
|--------------------------------------------|-----------------------------------------|----------------------------------------|----------------------------------------|----------------------------------------|
|                                            |                                         |                                        |                                        |                                        |
| LIBERTY MUTUAL INSURANCE                   | 68%                                     | 79%                                    | 77%                                    | 91%                                    |
| MAINE AUTOMOBILE DEALERS ASSOCIATION       | 72%                                     | 12%                                    | 12%                                    | 50%                                    |
| MAINE EMPLOYERS' MUTUAL INSURANCE          | 77%                                     | 91%                                    | 77%                                    | 91%                                    |
| MAINE HEALTHCARE ASSOCIATION               | 83%                                     | 91%                                    | 91%                                    | 89%                                    |
| MAINE MOTOR TRANSPORT ASSOCIATION          | 95%                                     | 95%                                    | 100%                                   | 97%                                    |
| MAINE MUNICIPAL ASSOCIATION                | 96%                                     | 90%                                    | 91%                                    | 99%                                    |
| MAINE SCHOOL MANAGEMENT ASSOCIATION        | 89%                                     | 92%                                    | 92%                                    | 100%                                   |
| MARKEL CORP GROUP*                         | 100%                                    | 0%                                     | 0%                                     | No filings                             |
| MEADOWBROOK INSURANCE*                     | 67%                                     | 100%                                   | 100%                                   | No filings                             |
| MITSUI SUMITOMO INS CO OF AMERICA*         | 0%                                      | No filings                             | No filings                             | 100%                                   |
| NATIONAL LIABILITY & FIRE INSURANCE*       | 100%                                    | No filings                             | No filings                             | No filings                             |
| NATIONWIDE INSURANCE*                      | 0%                                      | 100%                                   | 100%                                   | No filings                             |
| NEXT LEVEL ADMINISTRATOR LLC*              | 100%                                    | No filings                             | No filings                             | 100%                                   |
| NGM INSURANCE*                             | 50%                                     | 75%                                    | 75%                                    | No filings                             |
| NORTH AMERICAN RISK SERVICES*              | 0%                                      | 50%                                    | 0%                                     | No filings                             |
| OLD REPUBLIC INSURANCE                     | 77%                                     | 69%                                    | 76%                                    | 87%                                    |
| PENNSYLVANIA MFG ASSN                      | 59%                                     | 65%                                    | 61%                                    | 50%                                    |
| PROTECTIVE INSURANCE                       | 36%                                     | 50%                                    | 67%                                    | 100%                                   |
| QBE INSURANCE GROUP                        | 81%                                     | 88%                                    | 75%                                    | 100%                                   |
| SAFETY NATIONAL CASUALTY CORP              | 73%                                     | 84%                                    | 78%                                    | 91%                                    |
| SEDGWICK CLAIMS MANAGEMENT SERVICES        | 88%                                     | 88%                                    | 93%                                    | 99%                                    |
| SENTRY INSURANCE                           | 61%                                     | 90%                                    | 88%                                    | 75%                                    |
| SERVICE AMERICAN INDEMNITY                 | 72%                                     | 100%                                   | 100%                                   | 75%                                    |
| SOMPO JAPAN INSURANCE*                     | 67%                                     | No filings                             | No filings                             | 100%                                   |
| STARNET INSURANCE*                         | 25%                                     | 50%                                    | 50%                                    | 100%                                   |
| STARR INDEMNITY INSURANCE                  | 84%                                     | 80%                                    | 80%                                    | 89%                                    |
| STATE OF MAINE WORKERS' COMPENSATION TRUST | 92%                                     | 96%                                    | 90%                                    | 98%                                    |
| SYNERNET                                   | 92%                                     | 95%                                    | 88%                                    | 97%                                    |
| THE AMERICAN EQUITY UNDERWRITERS*          | 67%                                     | 100%                                   | 100%                                   | 0%                                     |
| TOKIO MARINE INSURANCE*                    | 0%                                      | No filings                             | No filings                             | 100%                                   |
| TRAVELERS INSURANCE                        | 51%                                     | 74%                                    | 64%                                    | 87%                                    |
| TYSON FOODS INC.*                          | 40%                                     | 60%                                    | 40%                                    | No filings                             |
| UTICA MUTUAL INSURANCE*                    | 0%                                      | 50%                                    | 50%                                    | No filings                             |
| VANLINER INSURANCE                         | 82%                                     | 67%                                    | 67%                                    | 100%                                   |
| WALMART CLAIMS SERVICES                    | 92%                                     | 100%                                   | 81%                                    | 97%                                    |
| XL INSURANCE                               | 73%                                     | 68%                                    | 61%                                    | 100%                                   |
| YORK RISK SERVICES                         | 59%                                     | 71%                                    | 57%                                    | 100%                                   |
| ZURICH INSURANCE                           | 67%                                     | 85%                                    | 78%                                    | 88%                                    |