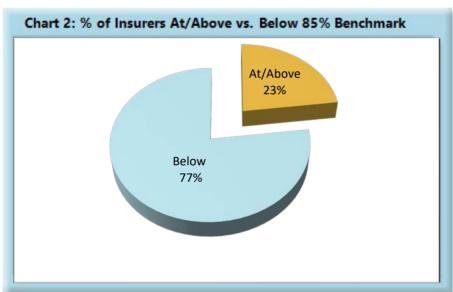

#### LOST TIME FIRST REPORT OF INJURY FILINGS

<sup>\*</sup>The percentages may not always add to 100% due to rounding

| Table 5: Above vs Below Benchmark |    |      |  |  |
|-----------------------------------|----|------|--|--|
| At/Above                          | 18 | 23%  |  |  |
| Below                             | 61 | 77%  |  |  |
| Total                             | 79 | 100% |  |  |

#### **Summary**

The Board received 13,065 lost time first reports. This represents 866 fewer reports than in 2019.

The 2020 compliance rate of 82% for lost time first report filings stayed the same as the 2019 compliance rate. As can be seen on Chart 2, 23% of insurers were at or above the benchmark in 2020, a decrease over 2019, which had 29% at or above the benchmark.

Incorrect or unknown employer UIAN numbers continue to be an issue. Accurate UIAN data ensures that claims received at the Board are linked to the appropriate insurance policy and claim administrator in a timely manner, thus reducing workloads for all parties. Attention will continue to be placed on improving this area.