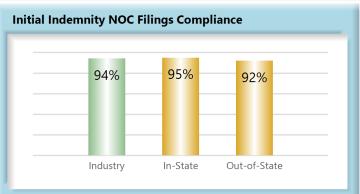

### **In-State vs. Out-of-State Comparisons**

As can be seen in the charts below, In-State insurers out-perform their Out-of-State counterparts in all four benchmarks. In-State insurers also make up roughly two-thirds of all filings.

#### D. Initial Indemnity Notice of Controversy Filings

The Board's benchmark for initial indemnity Notice of Controversy (NOC) filings within 14 days is 90%.

• **Benchmark Exceeded.** Ninety-four percent (94%) of initial indemnity NOC filings were within 14 days.