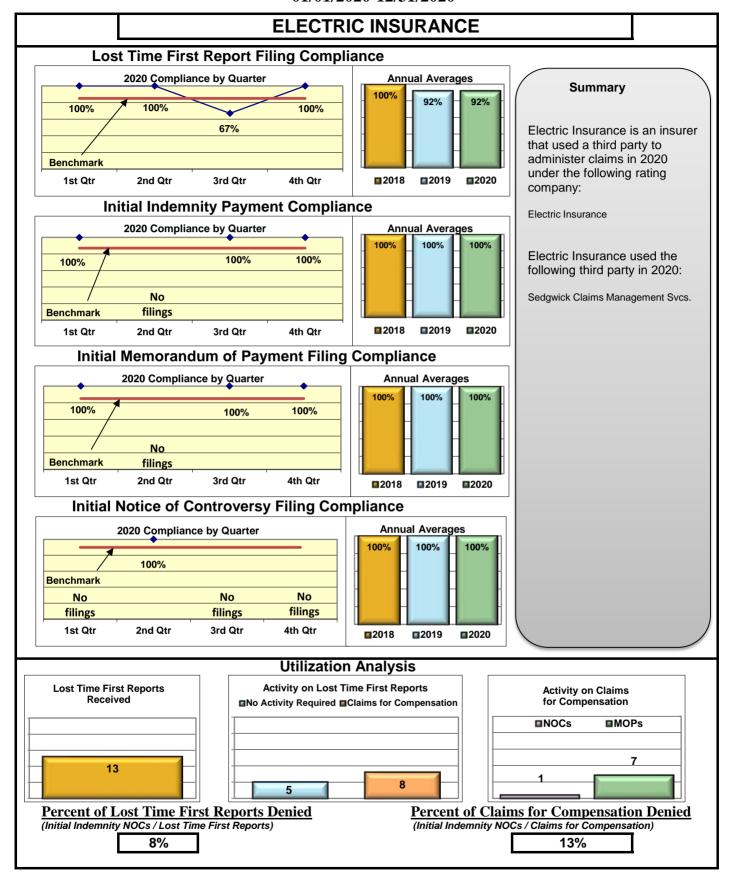

| Insurers/TPAs                       |     |      |      |      |  |  |  |  |  |
|-------------------------------------|-----|------|------|------|--|--|--|--|--|
| Cross Insurance                     | 94% | 97%  | 97%  | 98%  |  |  |  |  |  |
| Electric Insurance                  | 92% | 100% | 100% | 100% |  |  |  |  |  |
| Sedgwick Claims Management Services | 88% | 88%  | 93%  | 99%  |  |  |  |  |  |
| Synernet                            | 92% | 95%  | 88%  | 97%  |  |  |  |  |  |

#### **ENTITY OVERVIEW**

| Insurance Group                     | FROI<br>Compliance<br>Benchmark:<br>85% | PAY<br>Compliance<br>Benchmark:<br>87% | MOP<br>Compliance<br>Benchmark:<br>85% | NOC<br>Compliance<br>Benchmark:<br>90% |
|-------------------------------------|-----------------------------------------|----------------------------------------|----------------------------------------|----------------------------------------|
| ACADIA INSURANCE                    | 73%                                     | 89%                                    | 88%                                    | 97%                                    |
| ACCIDENT FUND INSURANCE             | 55%                                     | 67%                                    | 33%                                    | No filings                             |
| ACUITY MUTUAL INSURANCE*            | 0%                                      | No filings                             | No filings                             | 100%                                   |
| AIG INSURANCE                       | 82%                                     | 81%                                    | 83%                                    | 96%                                    |
| AIM MUTUAL GROUP*                   | 88%                                     | 50%                                    | 50%                                    | 100%                                   |
| AMTRUST INSURANCE                   | 38%                                     | 74%                                    | 74%                                    | 36%                                    |
| ARCH INSURANCE                      | 76%                                     | 64%                                    | 55%                                    | 93%                                    |
| BATH IRON WORKS                     | 98%                                     | 98%                                    | 100%                                   | 100%                                   |
| BERKSHIRE HATHAWAY INSURANCE*       | 0%                                      | 43%                                    | 0%                                     | No filings                             |
| BROADSPIRE SERVICES                 | 81%                                     | 88%                                    | 71%                                    | 97%                                    |
| CANNON COCHRAN MANAGEMENT SERVICES  | 75%                                     | 79%                                    | 64%                                    | 92%                                    |
| CHEROKEE INSURANCE*                 | 100%                                    | 100%                                   | 67%                                    | No filings                             |
| CHESTERFIELD SERVICES*              | 50%                                     | 80%                                    | 80%                                    | No filings                             |
| CHUBB INSURANCE                     | 79%                                     | 83%                                    | 81%                                    | 96%                                    |
| CHURCH MUTUAL INSURANCE*            | 0%                                      | 50%                                    | 50%                                    | No filings                             |
| CIANBRO CORPORATION*                | 50%                                     | No filings                             | No filings                             | 100%                                   |
| CINCINNATI INSURANCE*               | 0%                                      | 75%                                    | 25%                                    | No filings                             |
| CNA INSURANCE                       | 59%                                     | 92%                                    | 75%                                    | 100%                                   |
| CONSTITUTION STATE SERVICES         | 59%                                     | 77%                                    | 92%                                    | 100%                                   |
| CONTINENTAL INDEMNITY*              | 0%                                      | 100%                                   | 100%                                   | No filings                             |
| CORVEL ENTERPRISE COMP              | 47%                                     | 63%                                    | 47%                                    | 75%                                    |
| COTTINGHAM & BUTLER CLAIMS SERVICES | 83%                                     | 70%                                    | 70%                                    | 86%                                    |
| CROSS INSURANCE                     | 94%                                     | 97%                                    | 97%                                    | 98%                                    |
| EASTERN ALLIANCE INSURANCE          | 79%                                     | 91%                                    | 91%                                    | 100%                                   |
| ELECTRIC INSURANCE                  | 92%                                     | 100%                                   | 100%                                   | 100%                                   |
| EMPLOYERS HOLDING INSURANCE         | 100%                                    | 67%                                    | 67%                                    | 100%                                   |
| ESIS                                | 61%                                     | 70%                                    | 70%                                    | 93%                                    |
| EVEREST REINS HOLDINGS GROUP*       | 63%                                     | 100%                                   | 100%                                   | 100%                                   |
| FAIRFAX FINANCIAL GROUP*            | 0%                                      | 50%                                    | 0%                                     | No filings                             |
| FEDERATED MUTUAL INSURANCE          | 29%                                     | 67%                                    | 33%                                    | 100%                                   |
| FEDERATED RURAL ELECTRIC INSURANCE* | 100%                                    | No filings                             | No filings                             | No filings                             |
| FRANKENMUTH INSURANCE*              | No filings                              | 100%                                   | 100%                                   | No filings                             |
| FUTURECOMP                          | 91%                                     | 85%                                    | 88%                                    | 100%                                   |
| GALLAGHER BASSETT SERVICES          | 72%                                     | 71%                                    | 66%                                    | 86%                                    |
| GREAT AMERICAN INSURANCE*           | 67%                                     | 100%                                   | 50%                                    | No filings                             |
| GREAT FALLS INSURANCE*              | 0%                                      | 0%                                     | 0%                                     | No filings                             |
| GREAT WEST INSURANCE*               | 0%                                      | 100%                                   | 100%                                   | No filings                             |
| GUARD INSURANCE                     | 58%                                     | 100%                                   | 55%                                    | 60%                                    |
| HANNAFORD BROTHERS                  | 60%                                     | 75%                                    | 74%                                    | 80%                                    |
| HANOVER INSURANCE                   | 50%                                     | 77%                                    | 69%                                    | 75%                                    |
| HARTFORD INSURANCE                  | 74%                                     | 88%                                    | 88%                                    | 83%                                    |
| HELMSMAN MANAGEMENT SERVICES        | 66%                                     | 70%                                    | 60%                                    | 100%                                   |