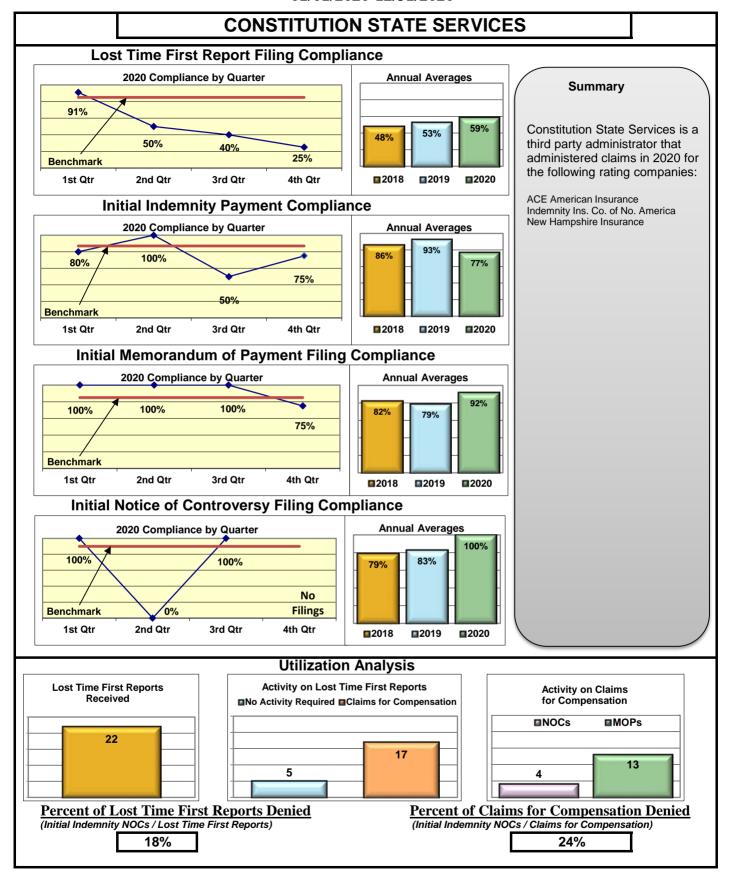

#### **ENTITY OVERVIEW**

| Insurance Group                     | FROI<br>Compliance<br>Benchmark:<br>85% | PAY<br>Compliance<br>Benchmark:<br>87% | MOP<br>Compliance<br>Benchmark:<br>85% | NOC<br>Compliance<br>Benchmark:<br>90% |
|-------------------------------------|-----------------------------------------|----------------------------------------|----------------------------------------|----------------------------------------|
| ACADIA INSURANCE                    | 73%                                     | 89%                                    | 88%                                    | 97%                                    |
| ACCIDENT FUND INSURANCE             | 55%                                     | 67%                                    | 33%                                    | No filings                             |
| ACUITY MUTUAL INSURANCE*            | 0%                                      | No filings                             | No filings                             | 100%                                   |
| AIG INSURANCE                       | 82%                                     | 81%                                    | 83%                                    | 96%                                    |
| AIM MUTUAL GROUP*                   | 88%                                     | 50%                                    | 50%                                    | 100%                                   |
| AMTRUST INSURANCE                   | 38%                                     | 74%                                    | 74%                                    | 36%                                    |
| ARCH INSURANCE                      | 76%                                     | 64%                                    | 55%                                    | 93%                                    |
| BATH IRON WORKS                     | 98%                                     | 98%                                    | 100%                                   | 100%                                   |
| BERKSHIRE HATHAWAY INSURANCE*       | 0%                                      | 43%                                    | 0%                                     | No filings                             |
| BROADSPIRE SERVICES                 | 81%                                     | 88%                                    | 71%                                    | 97%                                    |
| CANNON COCHRAN MANAGEMENT SERVICES  | 75%                                     | 79%                                    | 64%                                    | 92%                                    |
| CHEROKEE INSURANCE*                 | 100%                                    | 100%                                   | 67%                                    | No filings                             |
| CHESTERFIELD SERVICES*              | 50%                                     | 80%                                    | 80%                                    | No filings                             |
| CHUBB INSURANCE                     | 79%                                     | 83%                                    | 81%                                    | 96%                                    |
| CHURCH MUTUAL INSURANCE*            | 0%                                      | 50%                                    | 50%                                    | No filings                             |
| CIANBRO CORPORATION*                | 50%                                     | No filings                             | No filings                             | 100%                                   |
| CINCINNATI INSURANCE*               | 0%                                      | 75%                                    | 25%                                    | No filings                             |
| CNA INSURANCE                       | 59%                                     | 92%                                    | 75%                                    | 100%                                   |
| CONSTITUTION STATE SERVICES         | 59%                                     | 77%                                    | 92%                                    | 100%                                   |
| CONTINENTAL INDEMNITY*              | 0%                                      | 100%                                   | 100%                                   | No filings                             |
| CORVEL ENTERPRISE COMP              | 47%                                     | 63%                                    | 47%                                    | 75%                                    |
| COTTINGHAM & BUTLER CLAIMS SERVICES | 83%                                     | 70%                                    | 70%                                    | 86%                                    |
| CROSS INSURANCE                     | 94%                                     | 97%                                    | 97%                                    | 98%                                    |
| EASTERN ALLIANCE INSURANCE          | 79%                                     | 91%                                    | 91%                                    | 100%                                   |
| ELECTRIC INSURANCE                  | 92%                                     | 100%                                   | 100%                                   | 100%                                   |
| EMPLOYERS HOLDING INSURANCE         | 100%                                    | 67%                                    | 67%                                    | 100%                                   |
| ESIS                                | 61%                                     | 70%                                    | 70%                                    | 93%                                    |
| EVEREST REINS HOLDINGS GROUP*       | 63%                                     | 100%                                   | 100%                                   | 100%                                   |
| FAIRFAX FINANCIAL GROUP*            | 0%                                      | 50%                                    | 0%                                     | No filings                             |
| FEDERATED MUTUAL INSURANCE          | 29%                                     | 67%                                    | 33%                                    | 100%                                   |
| FEDERATED RURAL ELECTRIC INSURANCE* | 100%                                    | No filings                             | No filings                             | No filings                             |
| FRANKENMUTH INSURANCE*              | No filings                              | 100%                                   | 100%                                   | No filings                             |
| FUTURECOMP                          | 91%                                     | 85%                                    | 88%                                    | 100%                                   |
| GALLAGHER BASSETT SERVICES          | 72%                                     | 71%                                    | 66%                                    | 86%                                    |
| GREAT AMERICAN INSURANCE*           | 67%                                     | 100%                                   | 50%                                    | No filings                             |
| GREAT FALLS INSURANCE*              | 0%                                      | 0%                                     | 0%                                     | No filings                             |
| GREAT WEST INSURANCE*               | 0%                                      | 100%                                   | 100%                                   | No filings                             |
| GUARD INSURANCE                     | 58%                                     | 100%                                   | 55%                                    | 60%                                    |
| HANNAFORD BROTHERS                  | 60%                                     | 75%                                    | 74%                                    | 80%                                    |
| HANOVER INSURANCE                   | 50%                                     | 77%                                    | 69%                                    | 75%                                    |
| HARTFORD INSURANCE                  | 74%                                     | 88%                                    | 88%                                    | 83%                                    |
| HELMSMAN MANAGEMENT SERVICES        | 66%                                     | 70%                                    | 60%                                    | 100%                                   |