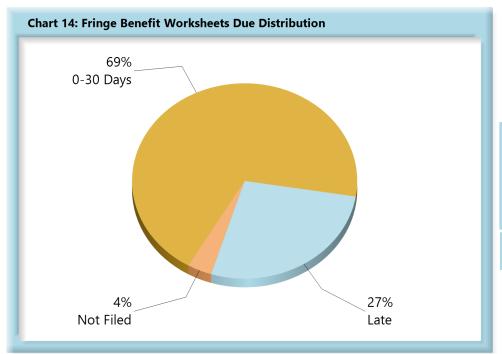

| Table 6: Fringe | Worksheets Due |
|-----------------|----------------|
| 0-30 Days       | 5,877 69%      |
| Late            | 2,314 27%      |
| Not Filed       | 299 4%         |
| Total           | 8,490 100%     |

\*The percentages may not always add to 100% due to rounding

Fringe Benefit Worksheet(s) Received: 5,616 (75%) of the 7,530 Fringe Benefit Worksheet(s) received this quarter were filed timely, 1,914 (25%) were filed late.