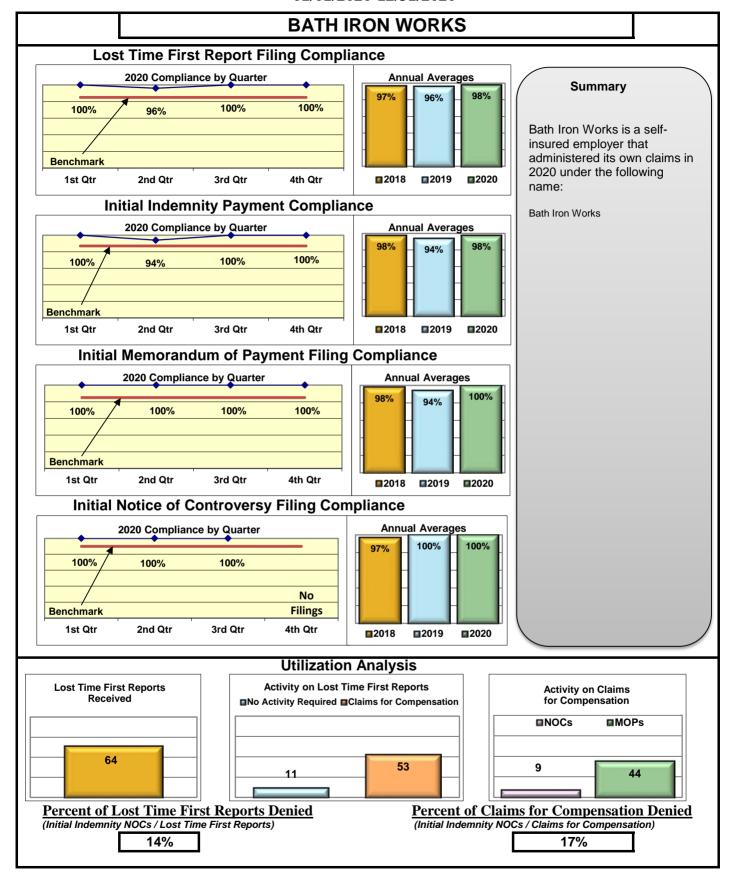

| Self-Insureds                       |     |     |      |      |  |  |  |  |  |
|-------------------------------------|-----|-----|------|------|--|--|--|--|--|
| Bath Iron Works                     | 98% | 98% | 100% | 100% |  |  |  |  |  |
| Maine Motor Transport Association   | 95% | 95% | 100% | 97%  |  |  |  |  |  |
| Maine Municipal Association         | 96% | 90% | 91%  | 99%  |  |  |  |  |  |
| Maine School Management Association | 89% | 92% | 92%  | 100% |  |  |  |  |  |
| State of Maine Workers' Comp. Trust | 92% | 96% | 90%  | 98%  |  |  |  |  |  |

#### **ENTITY OVERVIEW**

| Insurance Group                     | FROI<br>Compliance<br>Benchmark:<br>85% | PAY<br>Compliance<br>Benchmark:<br>87% | MOP<br>Compliance<br>Benchmark:<br>85% | NOC<br>Compliance<br>Benchmark:<br>90% |
|-------------------------------------|-----------------------------------------|----------------------------------------|----------------------------------------|----------------------------------------|
| ACADIA INSURANCE                    | 73%                                     | 89%                                    | 88%                                    | 97%                                    |
| ACCIDENT FUND INSURANCE             | 55%                                     | 67%                                    | 33%                                    | No filings                             |
| ACUITY MUTUAL INSURANCE*            | 0%                                      | No filings                             | No filings                             | 100%                                   |
| AIG INSURANCE                       | 82%                                     | 81%                                    | 83%                                    | 96%                                    |
| AIM MUTUAL GROUP*                   | 88%                                     | 50%                                    | 50%                                    | 100%                                   |
| AMTRUST INSURANCE                   | 38%                                     | 74%                                    | 74%                                    | 36%                                    |
| ARCH INSURANCE                      | 76%                                     | 64%                                    | 55%                                    | 93%                                    |
| BATH IRON WORKS                     | 98%                                     | 98%                                    | 100%                                   | 100%                                   |
| BERKSHIRE HATHAWAY INSURANCE*       | 0%                                      | 43%                                    | 0%                                     | No filings                             |
| BROADSPIRE SERVICES                 | 81%                                     | 88%                                    | 71%                                    | 97%                                    |
| CANNON COCHRAN MANAGEMENT SERVICES  | 75%                                     | 79%                                    | 64%                                    | 92%                                    |
| CHEROKEE INSURANCE*                 | 100%                                    | 100%                                   | 67%                                    | No filings                             |
| CHESTERFIELD SERVICES*              | 50%                                     | 80%                                    | 80%                                    | No filings                             |
| CHUBB INSURANCE                     | 79%                                     | 83%                                    | 81%                                    | 96%                                    |
| CHURCH MUTUAL INSURANCE*            | 0%                                      | 50%                                    | 50%                                    | No filings                             |
| CIANBRO CORPORATION*                | 50%                                     | No filings                             | No filings                             | 100%                                   |
| CINCINNATI INSURANCE*               | 0%                                      | 75%                                    | 25%                                    | No filings                             |
| CNA INSURANCE                       | 59%                                     | 92%                                    | 75%                                    | 100%                                   |
| CONSTITUTION STATE SERVICES         | 59%                                     | 77%                                    | 92%                                    | 100%                                   |
| CONTINENTAL INDEMNITY*              | 0%                                      | 100%                                   | 100%                                   | No filings                             |
| CORVEL ENTERPRISE COMP              | 47%                                     | 63%                                    | 47%                                    | 75%                                    |
| COTTINGHAM & BUTLER CLAIMS SERVICES | 83%                                     | 70%                                    | 70%                                    | 86%                                    |
| CROSS INSURANCE                     | 94%                                     | 97%                                    | 97%                                    | 98%                                    |
| EASTERN ALLIANCE INSURANCE          | 79%                                     | 91%                                    | 91%                                    | 100%                                   |
| ELECTRIC INSURANCE                  | 92%                                     | 100%                                   | 100%                                   | 100%                                   |
| EMPLOYERS HOLDING INSURANCE         | 100%                                    | 67%                                    | 67%                                    | 100%                                   |
| ESIS                                | 61%                                     | 70%                                    | 70%                                    | 93%                                    |
| EVEREST REINS HOLDINGS GROUP*       | 63%                                     | 100%                                   | 100%                                   | 100%                                   |
| FAIRFAX FINANCIAL GROUP*            | 0%                                      | 50%                                    | 0%                                     | No filings                             |
| FEDERATED MUTUAL INSURANCE          | 29%                                     | 67%                                    | 33%                                    | 100%                                   |
| FEDERATED RURAL ELECTRIC INSURANCE* | 100%                                    | No filings                             | No filings                             | No filings                             |
| FRANKENMUTH INSURANCE*              | No filings                              | 100%                                   | 100%                                   | No filings                             |
| FUTURECOMP                          | 91%                                     | 85%                                    | 88%                                    | 100%                                   |
| GALLAGHER BASSETT SERVICES          | 72%                                     | 71%                                    | 66%                                    | 86%                                    |
| GREAT AMERICAN INSURANCE*           | 67%                                     | 100%                                   | 50%                                    | No filings                             |
| GREAT FALLS INSURANCE*              | 0%                                      | 0%                                     | 0%                                     | No filings                             |
| GREAT WEST INSURANCE*               | 0%                                      | 100%                                   | 100%                                   | No filings                             |
| GUARD INSURANCE                     | 58%                                     | 100%                                   | 55%                                    | 60%                                    |
| HANNAFORD BROTHERS                  | 60%                                     | 75%                                    | 74%                                    | 80%                                    |
| HANOVER INSURANCE                   | 50%                                     | 77%                                    | 69%                                    | 75%                                    |
| HARTFORD INSURANCE                  | 74%                                     | 88%                                    | 88%                                    | 83%                                    |
| HELMSMAN MANAGEMENT SERVICES        | 66%                                     | 70%                                    | 60%                                    | 100%                                   |