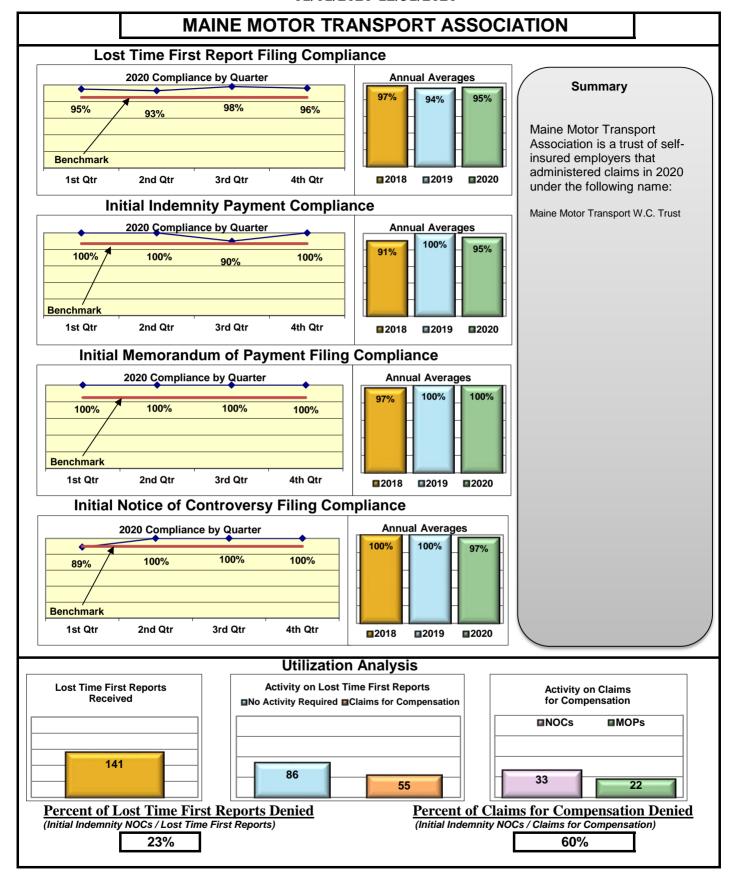

| Self-Insureds                       |     |     |      |      |  |  |  |  |  |
|-------------------------------------|-----|-----|------|------|--|--|--|--|--|
| Bath Iron Works                     | 98% | 98% | 100% | 100% |  |  |  |  |  |
| Maine Motor Transport Association   | 95% | 95% | 100% | 97%  |  |  |  |  |  |
| Maine Municipal Association         | 96% | 90% | 91%  | 99%  |  |  |  |  |  |
| Maine School Management Association | 89% | 92% | 92%  | 100% |  |  |  |  |  |
| State of Maine Workers' Comp. Trust | 92% | 96% | 90%  | 98%  |  |  |  |  |  |

#### **ENTITY OVERVIEW**

| Insurance Group                     | FROI<br>Compliance<br>Benchmark:<br>85% | PAY<br>Compliance<br>Benchmark:<br>87% | MOP<br>Compliance<br>Benchmark:<br>85% | NOC<br>Compliance<br>Benchmark:<br>90% |
|-------------------------------------|-----------------------------------------|----------------------------------------|----------------------------------------|----------------------------------------|
| ACADIA INSURANCE                    | 73%                                     | 89%                                    | 88%                                    | 97%                                    |
| ACCIDENT FUND INSURANCE             | 55%                                     | 67%                                    | 33%                                    | No filings                             |
| ACUITY MUTUAL INSURANCE*            | 0%                                      | No filings                             | No filings                             | 100%                                   |
| AIG INSURANCE                       | 82%                                     | 81%                                    | 83%                                    | 96%                                    |
| AIM MUTUAL GROUP*                   | 88%                                     | 50%                                    | 50%                                    | 100%                                   |
| AMTRUST INSURANCE                   | 38%                                     | 74%                                    | 74%                                    | 36%                                    |
| ARCH INSURANCE                      | 76%                                     | 64%                                    | 55%                                    | 93%                                    |
| BATH IRON WORKS                     | 98%                                     | 98%                                    | 100%                                   | 100%                                   |
| BERKSHIRE HATHAWAY INSURANCE*       | 0%                                      | 43%                                    | 0%                                     | No filings                             |
| BROADSPIRE SERVICES                 | 81%                                     | 88%                                    | 71%                                    | 97%                                    |
| CANNON COCHRAN MANAGEMENT SERVICES  | 75%                                     | 79%                                    | 64%                                    | 92%                                    |
| CHEROKEE INSURANCE*                 | 100%                                    | 100%                                   | 67%                                    | No filings                             |
| CHESTERFIELD SERVICES*              | 50%                                     | 80%                                    | 80%                                    | No filings                             |
| CHUBB INSURANCE                     | 79%                                     | 83%                                    | 81%                                    | 96%                                    |
| CHURCH MUTUAL INSURANCE*            | 0%                                      | 50%                                    | 50%                                    | No filings                             |
| CIANBRO CORPORATION*                | 50%                                     | No filings                             | No filings                             | 100%                                   |
| CINCINNATI INSURANCE*               | 0%                                      | 75%                                    | 25%                                    | No filings                             |
| CNA INSURANCE                       | 59%                                     | 92%                                    | 75%                                    | 100%                                   |
| CONSTITUTION STATE SERVICES         | 59%                                     | 77%                                    | 92%                                    | 100%                                   |
| CONTINENTAL INDEMNITY*              | 0%                                      | 100%                                   | 100%                                   | No filings                             |
| CORVEL ENTERPRISE COMP              | 47%                                     | 63%                                    | 47%                                    | 75%                                    |
| COTTINGHAM & BUTLER CLAIMS SERVICES | 83%                                     | 70%                                    | 70%                                    | 86%                                    |
| CROSS INSURANCE                     | 94%                                     | 97%                                    | 97%                                    | 98%                                    |
| EASTERN ALLIANCE INSURANCE          | 79%                                     | 91%                                    | 91%                                    | 100%                                   |
| ELECTRIC INSURANCE                  | 92%                                     | 100%                                   | 100%                                   | 100%                                   |
| EMPLOYERS HOLDING INSURANCE         | 100%                                    | 67%                                    | 67%                                    | 100%                                   |
| ESIS                                | 61%                                     | 70%                                    | 70%                                    | 93%                                    |
| EVEREST REINS HOLDINGS GROUP*       | 63%                                     | 100%                                   | 100%                                   | 100%                                   |
| FAIRFAX FINANCIAL GROUP*            | 0%                                      | 50%                                    | 0%                                     | No filings                             |
| FEDERATED MUTUAL INSURANCE          | 29%                                     | 67%                                    | 33%                                    | 100%                                   |
| FEDERATED RURAL ELECTRIC INSURANCE* | 100%                                    | No filings                             | No filings                             | No filings                             |
| FRANKENMUTH INSURANCE*              | No filings                              | 100%                                   | 100%                                   | No filings                             |
| FUTURECOMP                          | 91%                                     | 85%                                    | 88%                                    | 100%                                   |
| GALLAGHER BASSETT SERVICES          | 72%                                     | 71%                                    | 66%                                    | 86%                                    |
| GREAT AMERICAN INSURANCE*           | 67%                                     | 100%                                   | 50%                                    | No filings                             |
| GREAT FALLS INSURANCE*              | 0%                                      | 0%                                     | 0%                                     | No filings                             |
| GREAT WEST INSURANCE*               | 0%                                      | 100%                                   | 100%                                   | No filings                             |
| GUARD INSURANCE                     | 58%                                     | 100%                                   | 55%                                    | 60%                                    |
| HANNAFORD BROTHERS                  | 60%                                     | 75%                                    | 74%                                    | 80%                                    |
| HANOVER INSURANCE                   | 50%                                     | 77%                                    | 69%                                    | 75%                                    |
| HARTFORD INSURANCE                  | 74%                                     | 88%                                    | 88%                                    | 83%                                    |
| HELMSMAN MANAGEMENT SERVICES        | 66%                                     | 70%                                    | 60%                                    | 100%                                   |

#### **ENTITY OVERVIEW**

| Insurance Group                            | FROI<br>Compliance<br>Benchmark:<br>85% | PAY<br>Compliance<br>Benchmark:<br>87% | MOP<br>Compliance<br>Benchmark:<br>85% | NOC<br>Compliance<br>Benchmark:<br>90% |
|--------------------------------------------|-----------------------------------------|----------------------------------------|----------------------------------------|----------------------------------------|
|                                            |                                         |                                        |                                        |                                        |
| LIBERTY MUTUAL INSURANCE                   | 68%                                     | 79%                                    | 77%                                    | 91%                                    |
| MAINE AUTOMOBILE DEALERS ASSOCIATION       | 72%                                     | 12%                                    | 12%                                    | 50%                                    |
| MAINE EMPLOYERS' MUTUAL INSURANCE          | 77%                                     | 91%                                    | 77%                                    | 91%                                    |
| MAINE HEALTHCARE ASSOCIATION               | 83%                                     | 91%                                    | 91%                                    | 89%                                    |
| MAINE MOTOR TRANSPORT ASSOCIATION          | 95%                                     | 95%                                    | 100%                                   | 97%                                    |
| MAINE MUNICIPAL ASSOCIATION                | 96%                                     | 90%                                    | 91%                                    | 99%                                    |
| MAINE SCHOOL MANAGEMENT ASSOCIATION        | 89%                                     | 92%                                    | 92%                                    | 100%                                   |
| MARKEL CORP GROUP*                         | 100%                                    | 0%                                     | 0%                                     | No filings                             |
| MEADOWBROOK INSURANCE*                     | 67%                                     | 100%                                   | 100%                                   | No filings                             |
| MITSUI SUMITOMO INS CO OF AMERICA*         | 0%                                      | No filings                             | No filings                             | 100%                                   |
| NATIONAL LIABILITY & FIRE INSURANCE*       | 100%                                    | No filings                             | No filings                             | No filings                             |
| NATIONWIDE INSURANCE*                      | 0%                                      | 100%                                   | 100%                                   | No filings                             |
| NEXT LEVEL ADMINISTRATOR LLC*              | 100%                                    | No filings                             | No filings                             | 100%                                   |
| NGM INSURANCE*                             | 50%                                     | 75%                                    | 75%                                    | No filings                             |
| NORTH AMERICAN RISK SERVICES*              | 0%                                      | 50%                                    | 0%                                     | No filings                             |
| OLD REPUBLIC INSURANCE                     | 77%                                     | 69%                                    | 76%                                    | 87%                                    |
| PENNSYLVANIA MFG ASSN                      | 59%                                     | 65%                                    | 61%                                    | 50%                                    |
| PROTECTIVE INSURANCE                       | 36%                                     | 50%                                    | 67%                                    | 100%                                   |
| QBE INSURANCE GROUP                        | 81%                                     | 88%                                    | 75%                                    | 100%                                   |
| SAFETY NATIONAL CASUALTY CORP              | 73%                                     | 84%                                    | 78%                                    | 91%                                    |
| SEDGWICK CLAIMS MANAGEMENT SERVICES        | 88%                                     | 88%                                    | 93%                                    | 99%                                    |
| SENTRY INSURANCE                           | 61%                                     | 90%                                    | 88%                                    | 75%                                    |
| SERVICE AMERICAN INDEMNITY                 | 72%                                     | 100%                                   | 100%                                   | 75%                                    |
| SOMPO JAPAN INSURANCE*                     | 67%                                     | No filings                             | No filings                             | 100%                                   |
| STARNET INSURANCE*                         | 25%                                     | 50%                                    | 50%                                    | 100%                                   |
| STARR INDEMNITY INSURANCE                  | 84%                                     | 80%                                    | 80%                                    | 89%                                    |
| STATE OF MAINE WORKERS' COMPENSATION TRUST | 92%                                     | 96%                                    | 90%                                    | 98%                                    |
| SYNERNET                                   | 92%                                     | 95%                                    | 88%                                    | 97%                                    |
| THE AMERICAN EQUITY UNDERWRITERS*          | 67%                                     | 100%                                   | 100%                                   | 0%                                     |
| TOKIO MARINE INSURANCE*                    | 0%                                      | No filings                             | No filings                             | 100%                                   |
| TRAVELERS INSURANCE                        | 51%                                     | 74%                                    | 64%                                    | 87%                                    |
| TYSON FOODS INC.*                          | 40%                                     | 60%                                    | 40%                                    | No filings                             |
| UTICA MUTUAL INSURANCE*                    | 0%                                      | 50%                                    | 50%                                    | No filings                             |
| VANLINER INSURANCE                         | 82%                                     | 67%                                    | 67%                                    | 100%                                   |
| WALMART CLAIMS SERVICES                    | 92%                                     | 100%                                   | 81%                                    | 97%                                    |
| XL INSURANCE                               | 73%                                     | 68%                                    | 61%                                    | 100%                                   |
| YORK RISK SERVICES                         | 59%                                     | 71%                                    | 57%                                    | 100%                                   |
| ZURICH INSURANCE                           | 67%                                     | 85%                                    | 78%                                    | 88%                                    |