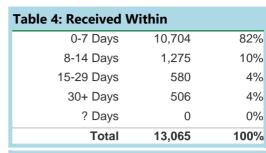

#### LOST TIME FIRST REPORT OF INJURY FILINGS

<sup>\*</sup>The percentages may not always add to 100% due to rounding

| Table 5: Above vs Below Benchmark |    |      |  |  |
|-----------------------------------|----|------|--|--|
| At/Above                          | 18 | 23%  |  |  |
| Below                             | 61 | 77%  |  |  |
| Total                             | 79 | 100% |  |  |

#### **Summary**

The Board received 13,065 lost time first reports. This represents 866 fewer reports than in 2019.

The 2020 compliance rate of 82% for lost time first report filings stayed the same as the 2019 compliance rate. As can be seen on Chart 2, 23% of insurers were at or above the benchmark in 2020, a decrease over 2019, which had 29% at or above the benchmark.

Incorrect or unknown employer UIAN numbers continue to be an issue. Accurate UIAN data ensures that claims received at the Board are linked to the appropriate insurance policy and claim administrator in a timely manner, thus reducing workloads for all parties. Attention will continue to be placed on improving this area.