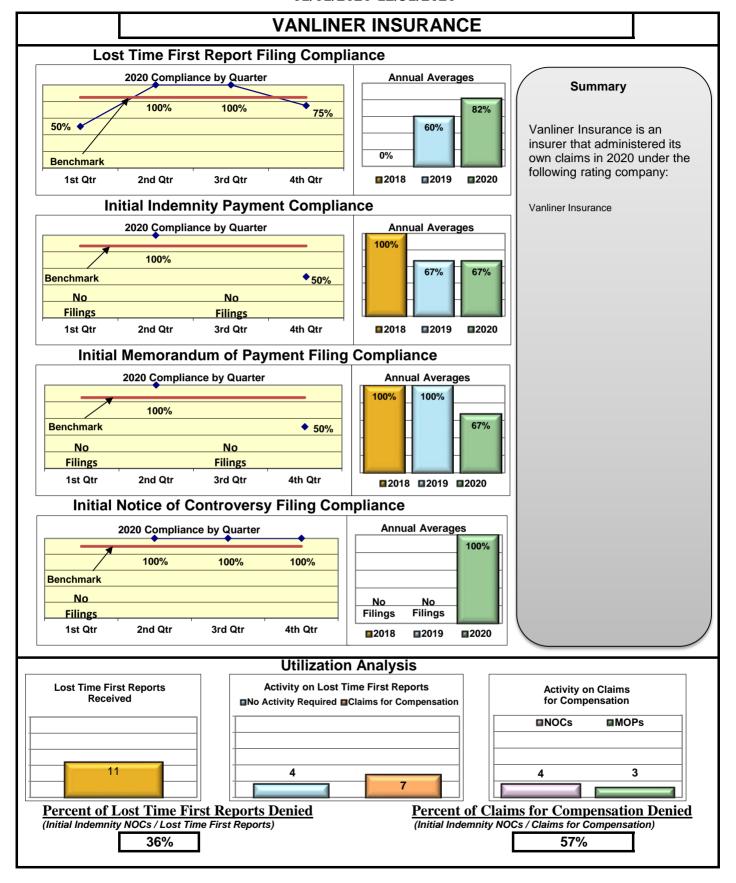

#### **ENTITY OVERVIEW**

| Insurance Group                            | FROI<br>Compliance<br>Benchmark:<br>85% | PAY<br>Compliance<br>Benchmark:<br>87% | MOP<br>Compliance<br>Benchmark:<br>85% | NOC<br>Compliance<br>Benchmark:<br>90% |
|--------------------------------------------|-----------------------------------------|----------------------------------------|----------------------------------------|----------------------------------------|
|                                            |                                         |                                        |                                        |                                        |
| LIBERTY MUTUAL INSURANCE                   | 68%                                     | 79%                                    | 77%                                    | 91%                                    |
| MAINE AUTOMOBILE DEALERS ASSOCIATION       | 72%                                     | 12%                                    | 12%                                    | 50%                                    |
| MAINE EMPLOYERS' MUTUAL INSURANCE          | 77%                                     | 91%                                    | 77%                                    | 91%                                    |
| MAINE HEALTHCARE ASSOCIATION               | 83%                                     | 91%                                    | 91%                                    | 89%                                    |
| MAINE MOTOR TRANSPORT ASSOCIATION          | 95%                                     | 95%                                    | 100%                                   | 97%                                    |
| MAINE MUNICIPAL ASSOCIATION                | 96%                                     | 90%                                    | 91%                                    | 99%                                    |
| MAINE SCHOOL MANAGEMENT ASSOCIATION        | 89%                                     | 92%                                    | 92%                                    | 100%                                   |
| MARKEL CORP GROUP*                         | 100%                                    | 0%                                     | 0%                                     | No filings                             |
| MEADOWBROOK INSURANCE*                     | 67%                                     | 100%                                   | 100%                                   | No filings                             |
| MITSUI SUMITOMO INS CO OF AMERICA*         | 0%                                      | No filings                             | No filings                             | 100%                                   |
| NATIONAL LIABILITY & FIRE INSURANCE*       | 100%                                    | No filings                             | No filings                             | No filings                             |
| NATIONWIDE INSURANCE*                      | 0%                                      | 100%                                   | 100%                                   | No filings                             |
| NEXT LEVEL ADMINISTRATOR LLC*              | 100%                                    | No filings                             | No filings                             | 100%                                   |
| NGM INSURANCE*                             | 50%                                     | 75%                                    | 75%                                    | No filings                             |
| NORTH AMERICAN RISK SERVICES*              | 0%                                      | 50%                                    | 0%                                     | No filings                             |
| OLD REPUBLIC INSURANCE                     | 77%                                     | 69%                                    | 76%                                    | 87%                                    |
| PENNSYLVANIA MFG ASSN                      | 59%                                     | 65%                                    | 61%                                    | 50%                                    |
| PROTECTIVE INSURANCE                       | 36%                                     | 50%                                    | 67%                                    | 100%                                   |
| QBE INSURANCE GROUP                        | 81%                                     | 88%                                    | 75%                                    | 100%                                   |
| SAFETY NATIONAL CASUALTY CORP              | 73%                                     | 84%                                    | 78%                                    | 91%                                    |
| SEDGWICK CLAIMS MANAGEMENT SERVICES        | 88%                                     | 88%                                    | 93%                                    | 99%                                    |
| SENTRY INSURANCE                           | 61%                                     | 90%                                    | 88%                                    | 75%                                    |
| SERVICE AMERICAN INDEMNITY                 | 72%                                     | 100%                                   | 100%                                   | 75%                                    |
| SOMPO JAPAN INSURANCE*                     | 67%                                     | No filings                             | No filings                             | 100%                                   |
| STARNET INSURANCE*                         | 25%                                     | 50%                                    | 50%                                    | 100%                                   |
| STARR INDEMNITY INSURANCE                  | 84%                                     | 80%                                    | 80%                                    | 89%                                    |
| STATE OF MAINE WORKERS' COMPENSATION TRUST | 92%                                     | 96%                                    | 90%                                    | 98%                                    |
| SYNERNET                                   | 92%                                     | 95%                                    | 88%                                    | 97%                                    |
| THE AMERICAN EQUITY UNDERWRITERS*          | 67%                                     | 100%                                   | 100%                                   | 0%                                     |
| TOKIO MARINE INSURANCE*                    | 0%                                      | No filings                             | No filings                             | 100%                                   |
| TRAVELERS INSURANCE                        | 51%                                     | 74%                                    | 64%                                    | 87%                                    |
| TYSON FOODS INC.*                          | 40%                                     | 60%                                    | 40%                                    | No filings                             |
| UTICA MUTUAL INSURANCE*                    | 0%                                      | 50%                                    | 50%                                    | No filings                             |
| VANLINER INSURANCE                         | 82%                                     | 67%                                    | 67%                                    | 100%                                   |
| WALMART CLAIMS SERVICES                    | 92%                                     | 100%                                   | 81%                                    | 97%                                    |
| XL INSURANCE                               | 73%                                     | 68%                                    | 61%                                    | 100%                                   |
| YORK RISK SERVICES                         | 59%                                     | 71%                                    | 57%                                    | 100%                                   |
| ZURICH INSURANCE                           | 67%                                     | 85%                                    | 78%                                    | 88%                                    |