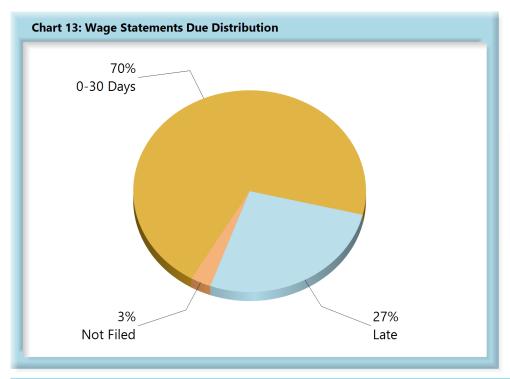

#### **WAGE INFORMATION**

| Table 5: Wage Statements Due |       |      |  |  |
|------------------------------|-------|------|--|--|
| 0-30 Days                    | 5,980 | 70%  |  |  |
| Late                         | 2,268 | 27%  |  |  |
| Not Filed                    | 242   | 3%   |  |  |
| Total                        | 8,490 | 100% |  |  |