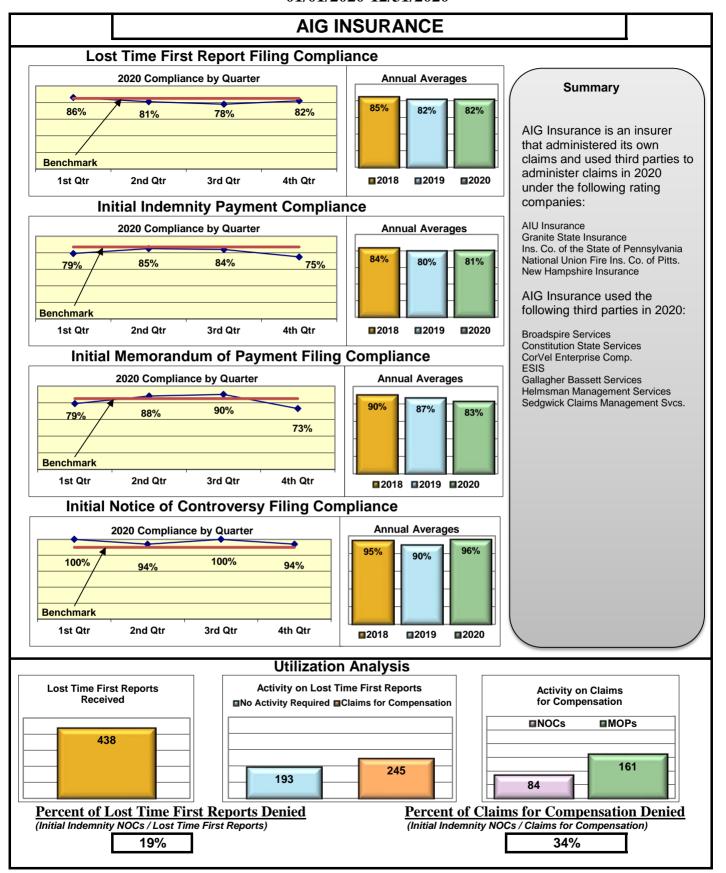

#### **ENTITY OVERVIEW**

| Insurance Group                     | FROI<br>Compliance<br>Benchmark:<br>85% | PAY<br>Compliance<br>Benchmark:<br>87% | MOP<br>Compliance<br>Benchmark:<br>85% | NOC<br>Compliance<br>Benchmark:<br>90% |
|-------------------------------------|-----------------------------------------|----------------------------------------|----------------------------------------|----------------------------------------|
| ACADIA INSURANCE                    | 73%                                     | 89%                                    | 88%                                    | 97%                                    |
| ACCIDENT FUND INSURANCE             | 55%                                     | 67%                                    | 33%                                    | No filings                             |
| ACUITY MUTUAL INSURANCE*            | 0%                                      | No filings                             | No filings                             | 100%                                   |
| AIG INSURANCE                       | 82%                                     | 81%                                    | 83%                                    | 96%                                    |
| AIM MUTUAL GROUP*                   | 88%                                     | 50%                                    | 50%                                    | 100%                                   |
| AMTRUST INSURANCE                   | 38%                                     | 74%                                    | 74%                                    | 36%                                    |
| ARCH INSURANCE                      | 76%                                     | 64%                                    | 55%                                    | 93%                                    |
| BATH IRON WORKS                     | 98%                                     | 98%                                    | 100%                                   | 100%                                   |
| BERKSHIRE HATHAWAY INSURANCE*       | 0%                                      | 43%                                    | 0%                                     | No filings                             |
| BROADSPIRE SERVICES                 | 81%                                     | 88%                                    | 71%                                    | 97%                                    |
| CANNON COCHRAN MANAGEMENT SERVICES  | 75%                                     | 79%                                    | 64%                                    | 92%                                    |
| CHEROKEE INSURANCE*                 | 100%                                    | 100%                                   | 67%                                    | No filings                             |
| CHESTERFIELD SERVICES*              | 50%                                     | 80%                                    | 80%                                    | No filings                             |
| CHUBB INSURANCE                     | 79%                                     | 83%                                    | 81%                                    | 96%                                    |
| CHURCH MUTUAL INSURANCE*            | 0%                                      | 50%                                    | 50%                                    | No filings                             |
| CIANBRO CORPORATION*                | 50%                                     | No filings                             | No filings                             | 100%                                   |
| CINCINNATI INSURANCE*               | 0%                                      | 75%                                    | 25%                                    | No filings                             |
| CNA INSURANCE                       | 59%                                     | 92%                                    | 75%                                    | 100%                                   |
| CONSTITUTION STATE SERVICES         | 59%                                     | 77%                                    | 92%                                    | 100%                                   |
| CONTINENTAL INDEMNITY*              | 0%                                      | 100%                                   | 100%                                   | No filings                             |
| CORVEL ENTERPRISE COMP              | 47%                                     | 63%                                    | 47%                                    | 75%                                    |
| COTTINGHAM & BUTLER CLAIMS SERVICES | 83%                                     | 70%                                    | 70%                                    | 86%                                    |
| CROSS INSURANCE                     | 94%                                     | 97%                                    | 97%                                    | 98%                                    |
| EASTERN ALLIANCE INSURANCE          | 79%                                     | 91%                                    | 91%                                    | 100%                                   |
| ELECTRIC INSURANCE                  | 92%                                     | 100%                                   | 100%                                   | 100%                                   |
| EMPLOYERS HOLDING INSURANCE         | 100%                                    | 67%                                    | 67%                                    | 100%                                   |
| ESIS                                | 61%                                     | 70%                                    | 70%                                    | 93%                                    |
| EVEREST REINS HOLDINGS GROUP*       | 63%                                     | 100%                                   | 100%                                   | 100%                                   |
| FAIRFAX FINANCIAL GROUP*            | 0%                                      | 50%                                    | 0%                                     | No filings                             |
| FEDERATED MUTUAL INSURANCE          | 29%                                     | 67%                                    | 33%                                    | 100%                                   |
| FEDERATED RURAL ELECTRIC INSURANCE* | 100%                                    | No filings                             | No filings                             | No filings                             |
| FRANKENMUTH INSURANCE*              | No filings                              | 100%                                   | 100%                                   | No filings                             |
| FUTURECOMP                          | 91%                                     | 85%                                    | 88%                                    | 100%                                   |
| GALLAGHER BASSETT SERVICES          | 72%                                     | 71%                                    | 66%                                    | 86%                                    |
| GREAT AMERICAN INSURANCE*           | 67%                                     | 100%                                   | 50%                                    | No filings                             |
| GREAT FALLS INSURANCE*              | 0%                                      | 0%                                     | 0%                                     | No filings                             |
| GREAT WEST INSURANCE*               | 0%                                      | 100%                                   | 100%                                   | No filings                             |
| GUARD INSURANCE                     | 58%                                     | 100%                                   | 55%                                    | 60%                                    |
| HANNAFORD BROTHERS                  | 60%                                     | 75%                                    | 74%                                    | 80%                                    |
| HANOVER INSURANCE                   | 50%                                     | 77%                                    | 69%                                    | 75%                                    |
| HARTFORD INSURANCE                  | 74%                                     | 88%                                    | 88%                                    | 83%                                    |
| HELMSMAN MANAGEMENT SERVICES        | 66%                                     | 70%                                    | 60%                                    | 100%                                   |

#### **INSURANCE GROUP COMPLIANCE**

Lost Time FROI and Initial Indemnity Payments Annual 2020

| Insurance Company                                                                | Total Lost Time<br>FROIs Filed | Lost Time FROIs<br>Filed Timely | Compliance<br>Percentage | Total Initial<br>Indemnity<br>Payments Made | Initial Indemnity<br>Payments Made<br>Timely | Compliance<br>Percentage |          |
|----------------------------------------------------------------------------------|--------------------------------|---------------------------------|--------------------------|---------------------------------------------|----------------------------------------------|--------------------------|----------|
| ACADIA INSURANCE                                                                 | FROIs Filed                    | Timely FROIs                    | Compliance               | Payments Made                               | Timely Payments                              | Compliar                 | nce      |
| CA010 ACADIA INSURANCE                                                           | 225                            | 164                             | 73%                      | 74                                          | 66                                           | 89%                      |          |
| Total                                                                            | 225                            | 164                             | 73% ▼                    | 74                                          | 66                                           | 89%                      | <b>A</b> |
| ACADIA INSURANCE Group Total                                                     | 225                            | 164                             | 73%                      | 74                                          | 66                                           | 89%                      | •        |
| ACCIDENT FUND INSURANCE  ACCIDENT FUND INSURANCE                                 | FROIs Filed                    | Timely FROIs                    | Compliance<br>*          | Payments Made                               | Timely Payments                              | Compliar<br>*            | nce      |
| Total                                                                            | *                              | *                               | *                        | *                                           | *                                            | *                        |          |
| ACCIDENT FUND INSURANCE TPA Administered Claims CA190 GALLAGHER BASSETT SERVICES | 11                             | 6                               | 55%                      | 3                                           | 2                                            | 67%                      |          |
| TPA Total                                                                        | 11                             | 6                               | 55% ▼                    | 3                                           | 2                                            | 67%                      | •        |
| ACCIDENT FUND INSURANCE Group Total                                              | 11                             | 6                               | 55% ▼                    | 3                                           | 2                                            | 67%                      | •        |
| ACUITY MUTUAL INSURANCE CA418 ACUITY MUTUAL INSURANCE                            | FROIs Filed                    | Timely FROIs                    | Compliance<br>0%         | Payments Made<br>No Filings                 | Timely Payments No Filings                   | Compliar<br>No Filings   |          |
| Total                                                                            | 2                              | 0                               | 0% 🔻                     | No Filings                                  | No Filings                                   | No Filings               | 5        |
| ACUITY MUTUAL INSURANCE Group Total                                              | 2                              | 0                               | 0% ▼                     | No Filings                                  | No Filings                                   | No Filings               | 3        |
| AIG INSURANCE                                                                    | FROIs Filed                    | Timely FROIs                    | Compliance               | Payments Made                               | Timely Payments                              | Compliar                 | nce      |
| CA015 AIG CLAIMS, INC                                                            | 40                             | 33                              | 83%                      | 10                                          | 10                                           | 100%                     |          |
| Total                                                                            | 40                             | 33                              | 83% 🔻                    | 10                                          | 10                                           | 100%                     | <b>A</b> |
| AIG INSURANCE TPA Administered Claims CA040 BROADSPIRE SERVICES                  | 2                              | 2                               | 100%                     | 1                                           | 1                                            | 100%                     |          |
| CA110 CONSTITUTION STATE SERVICES                                                | 1                              | 0                               | 0%                       | No Filings                                  | No Filings                                   | No Filings               |          |
| CA116 CORVEL ENTERPRISE COMP                                                     | 8                              | 1                               | 13%                      | No Filings                                  | No Filings                                   | No Filings               | ,        |
| CA160 ESIS                                                                       | 44                             | 35                              | 80%                      | 28                                          | 21                                           | 75%                      |          |
| CA190 GALLAGHER BASSETT SERVICES                                                 | 138                            | 121                             | 88%                      | 42                                          | 32                                           | 76%                      |          |
| CA204 HELMSMAN MANAGEMENT SERVICES                                               | 4                              | 3                               | 75%                      | 1                                           | 0                                            | 0%                       |          |
| CA300 SEDGWICK CLAIMS MANAGEMENT SERVICES                                        | 201                            | 165                             | 82%                      | 79                                          | 66                                           | 84%                      |          |
| TPA Total                                                                        | 398                            | 327                             | 82% ▼                    | 151                                         | 120                                          | 79%                      | •        |
| AIG INSURANCE Group Total                                                        | 438                            | 360                             | 82%                      | 161                                         | 130                                          | 81%                      | •        |
| AIM MUTUAL GROUP CA472 AIM MUTUAL INSURANCE                                      | FROIs Filed<br>16              | Timely FROIs                    | Compliance<br>88%        | Payments Made<br>2                          | Timely Payments                              | Compliar<br>50%          | nce      |
| Total                                                                            | 16                             | 14                              | 88%                      | 2                                           | 1                                            | 50%                      | •        |
| AIM MUTUAL GROUP Group Total                                                     | 16                             | 14                              | 88%                      | 2                                           | 1                                            | 50%                      | _        |