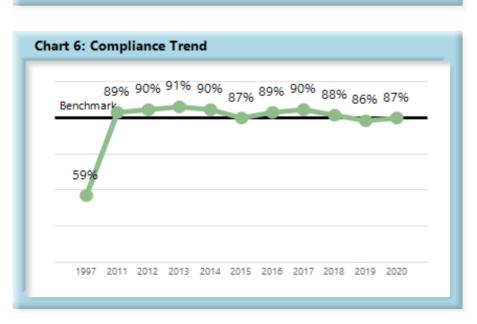

#### **Summary**

Injured workers in the State of Maine continue to benefit from the high (87%) compliance rate of initial indemnity payments.

In fact, compliance has improved by 28 points since monitoring began, from 59% to 87%, resulting in Maine households receiving muchneeded money on time.

On a broader level, timely initial indemnity payments are a key factor in controlling workers' compensation claim costs.

However, as can be seen in Chart 5, work still remains in this area. Analysis will continue to focus on identifying best practices follwed by those with high compliance rates in order to identify solutions that might help those at the other end of the spectrum to improve their results.