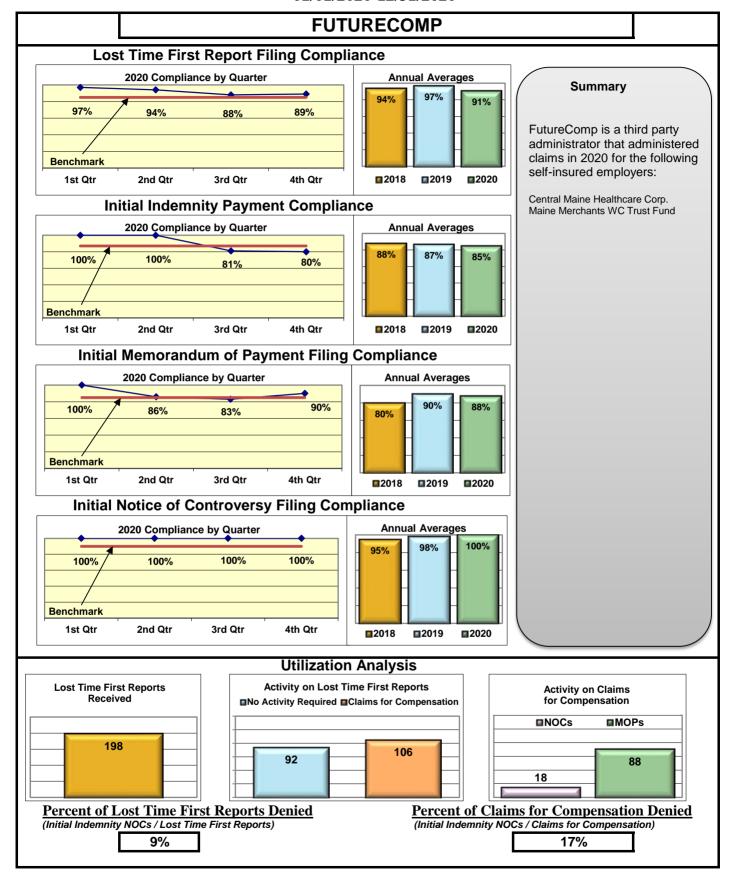

#### **ENTITY OVERVIEW**

| Insurance Group                            | FROI<br>Compliance<br>Benchmark:<br>85% | PAY<br>Compliance<br>Benchmark:<br>87% | MOP<br>Compliance<br>Benchmark:<br>85% | NOC<br>Compliance<br>Benchmark:<br>90% |
|--------------------------------------------|-----------------------------------------|----------------------------------------|----------------------------------------|----------------------------------------|
|                                            |                                         |                                        |                                        |                                        |
| LIBERTY MUTUAL INSURANCE                   | 68%                                     | 79%                                    | 77%                                    | 91%                                    |
| MAINE AUTOMOBILE DEALERS ASSOCIATION       | 72%                                     | 12%                                    | 12%                                    | 50%                                    |
| MAINE EMPLOYERS' MUTUAL INSURANCE          | 77%                                     | 91%                                    | 77%                                    | 91%                                    |
| MAINE HEALTHCARE ASSOCIATION               | 83%                                     | 91%                                    | 91%                                    | 89%                                    |
| MAINE MOTOR TRANSPORT ASSOCIATION          | 95%                                     | 95%                                    | 100%                                   | 97%                                    |
| MAINE MUNICIPAL ASSOCIATION                | 96%                                     | 90%                                    | 91%                                    | 99%                                    |
| MAINE SCHOOL MANAGEMENT ASSOCIATION        | 89%                                     | 92%                                    | 92%                                    | 100%                                   |
| MARKEL CORP GROUP*                         | 100%                                    | 0%                                     | 0%                                     | No filings                             |
| MEADOWBROOK INSURANCE*                     | 67%                                     | 100%                                   | 100%                                   | No filings                             |
| MITSUI SUMITOMO INS CO OF AMERICA*         | 0%                                      | No filings                             | No filings                             | 100%                                   |
| NATIONAL LIABILITY & FIRE INSURANCE*       | 100%                                    | No filings                             | No filings                             | No filings                             |
| NATIONWIDE INSURANCE*                      | 0%                                      | 100%                                   | 100%                                   | No filings                             |
| NEXT LEVEL ADMINISTRATOR LLC*              | 100%                                    | No filings                             | No filings                             | 100%                                   |
| NGM INSURANCE*                             | 50%                                     | 75%                                    | 75%                                    | No filings                             |
| NORTH AMERICAN RISK SERVICES*              | 0%                                      | 50%                                    | 0%                                     | No filings                             |
| OLD REPUBLIC INSURANCE                     | 77%                                     | 69%                                    | 76%                                    | 87%                                    |
| PENNSYLVANIA MFG ASSN                      | 59%                                     | 65%                                    | 61%                                    | 50%                                    |
| PROTECTIVE INSURANCE                       | 36%                                     | 50%                                    | 67%                                    | 100%                                   |
| QBE INSURANCE GROUP                        | 81%                                     | 88%                                    | 75%                                    | 100%                                   |
| SAFETY NATIONAL CASUALTY CORP              | 73%                                     | 84%                                    | 78%                                    | 91%                                    |
| SEDGWICK CLAIMS MANAGEMENT SERVICES        | 88%                                     | 88%                                    | 93%                                    | 99%                                    |
| SENTRY INSURANCE                           | 61%                                     | 90%                                    | 88%                                    | 75%                                    |
| SERVICE AMERICAN INDEMNITY                 | 72%                                     | 100%                                   | 100%                                   | 75%                                    |
| SOMPO JAPAN INSURANCE*                     | 67%                                     | No filings                             | No filings                             | 100%                                   |
| STARNET INSURANCE*                         | 25%                                     | 50%                                    | 50%                                    | 100%                                   |
| STARR INDEMNITY INSURANCE                  | 84%                                     | 80%                                    | 80%                                    | 89%                                    |
| STATE OF MAINE WORKERS' COMPENSATION TRUST | 92%                                     | 96%                                    | 90%                                    | 98%                                    |
| SYNERNET                                   | 92%                                     | 95%                                    | 88%                                    | 97%                                    |
| THE AMERICAN EQUITY UNDERWRITERS*          | 67%                                     | 100%                                   | 100%                                   | 0%                                     |
| TOKIO MARINE INSURANCE*                    | 0%                                      | No filings                             | No filings                             | 100%                                   |
| TRAVELERS INSURANCE                        | 51%                                     | 74%                                    | 64%                                    | 87%                                    |
| TYSON FOODS INC.*                          | 40%                                     | 60%                                    | 40%                                    | No filings                             |
| UTICA MUTUAL INSURANCE*                    | 0%                                      | 50%                                    | 50%                                    | No filings                             |
| VANLINER INSURANCE                         | 82%                                     | 67%                                    | 67%                                    | 100%                                   |
| WALMART CLAIMS SERVICES                    | 92%                                     | 100%                                   | 81%                                    | 97%                                    |
| XL INSURANCE                               | 73%                                     | 68%                                    | 61%                                    | 100%                                   |
| YORK RISK SERVICES                         | 59%                                     | 71%                                    | 57%                                    | 100%                                   |
| ZURICH INSURANCE                           | 67%                                     | 85%                                    | 78%                                    | 88%                                    |