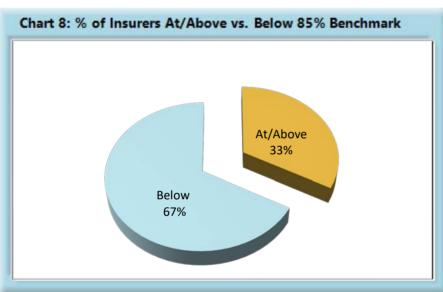

<sup>\*</sup>The percentages may not always add to 100% due to rounding

| <b>Table 9: Above vs Below Benchmark</b> |    |      |  |
|------------------------------------------|----|------|--|
| At/Above                                 | 24 | 33%  |  |
| Below                                    | 48 | 67%  |  |
| Total                                    | 72 | 100% |  |

As can be seen in Chart 7, the benchmark of 85% is not being met, as Chart 8 indicates, sixty-seven percent of all insurers are below benchmark, showing a significant opportunity for improvement going forward.