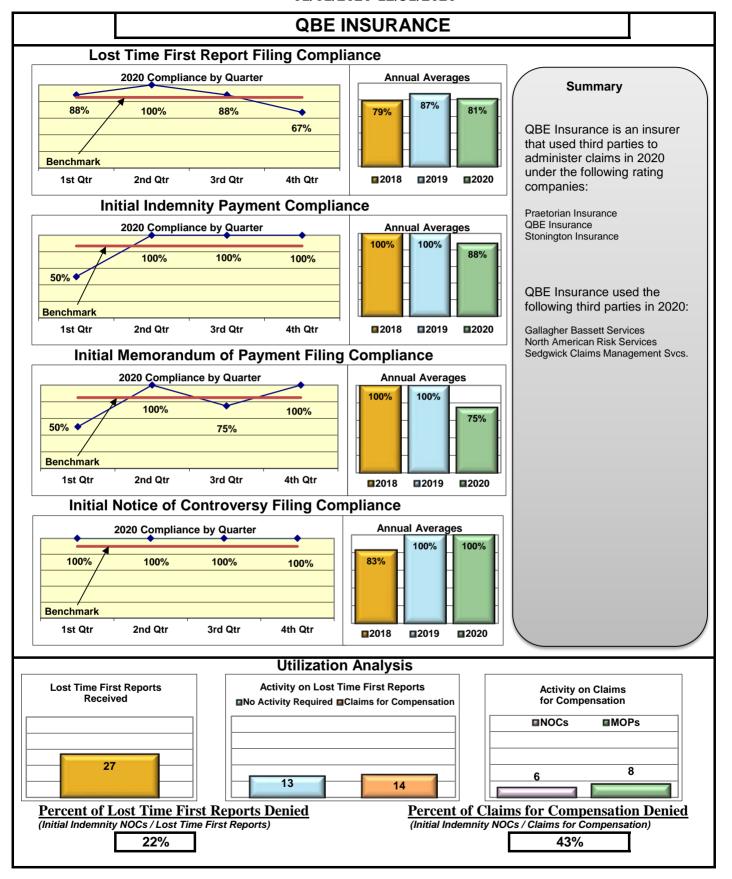

#### **ENTITY OVERVIEW**

| Insurance Group                     | FROI<br>Compliance<br>Benchmark:<br>85% | PAY<br>Compliance<br>Benchmark:<br>87% | MOP<br>Compliance<br>Benchmark:<br>85% | NOC<br>Compliance<br>Benchmark:<br>90% |
|-------------------------------------|-----------------------------------------|----------------------------------------|----------------------------------------|----------------------------------------|
| ACADIA INSURANCE                    | 73%                                     | 89%                                    | 88%                                    | 97%                                    |
| ACCIDENT FUND INSURANCE             | 55%                                     | 67%                                    | 33%                                    | No filings                             |
| ACUITY MUTUAL INSURANCE*            | 0%                                      | No filings                             | No filings                             | 100%                                   |
| AIG INSURANCE                       | 82%                                     | 81%                                    | 83%                                    | 96%                                    |
| AIM MUTUAL GROUP*                   | 88%                                     | 50%                                    | 50%                                    | 100%                                   |
| AMTRUST INSURANCE                   | 38%                                     | 74%                                    | 74%                                    | 36%                                    |
| ARCH INSURANCE                      | 76%                                     | 64%                                    | 55%                                    | 93%                                    |
| BATH IRON WORKS                     | 98%                                     | 98%                                    | 100%                                   | 100%                                   |
| BERKSHIRE HATHAWAY INSURANCE*       | 0%                                      | 43%                                    | 0%                                     | No filings                             |
| BROADSPIRE SERVICES                 | 81%                                     | 88%                                    | 71%                                    | 97%                                    |
| CANNON COCHRAN MANAGEMENT SERVICES  | 75%                                     | 79%                                    | 64%                                    | 92%                                    |
| CHEROKEE INSURANCE*                 | 100%                                    | 100%                                   | 67%                                    | No filings                             |
| CHESTERFIELD SERVICES*              | 50%                                     | 80%                                    | 80%                                    | No filings                             |
| CHUBB INSURANCE                     | 79%                                     | 83%                                    | 81%                                    | 96%                                    |
| CHURCH MUTUAL INSURANCE*            | 0%                                      | 50%                                    | 50%                                    | No filings                             |
| CIANBRO CORPORATION*                | 50%                                     | No filings                             | No filings                             | 100%                                   |
| CINCINNATI INSURANCE*               | 0%                                      | 75%                                    | 25%                                    | No filings                             |
| CNA INSURANCE                       | 59%                                     | 92%                                    | 75%                                    | 100%                                   |
| CONSTITUTION STATE SERVICES         | 59%                                     | 77%                                    | 92%                                    | 100%                                   |
| CONTINENTAL INDEMNITY*              | 0%                                      | 100%                                   | 100%                                   | No filings                             |
| CORVEL ENTERPRISE COMP              | 47%                                     | 63%                                    | 47%                                    | 75%                                    |
| COTTINGHAM & BUTLER CLAIMS SERVICES | 83%                                     | 70%                                    | 70%                                    | 86%                                    |
| CROSS INSURANCE                     | 94%                                     | 97%                                    | 97%                                    | 98%                                    |
| EASTERN ALLIANCE INSURANCE          | 79%                                     | 91%                                    | 91%                                    | 100%                                   |
| ELECTRIC INSURANCE                  | 92%                                     | 100%                                   | 100%                                   | 100%                                   |
| EMPLOYERS HOLDING INSURANCE         | 100%                                    | 67%                                    | 67%                                    | 100%                                   |
| ESIS                                | 61%                                     | 70%                                    | 70%                                    | 93%                                    |
| EVEREST REINS HOLDINGS GROUP*       | 63%                                     | 100%                                   | 100%                                   | 100%                                   |
| FAIRFAX FINANCIAL GROUP*            | 0%                                      | 50%                                    | 0%                                     | No filings                             |
| FEDERATED MUTUAL INSURANCE          | 29%                                     | 67%                                    | 33%                                    | 100%                                   |
| FEDERATED RURAL ELECTRIC INSURANCE* | 100%                                    | No filings                             | No filings                             | No filings                             |
| FRANKENMUTH INSURANCE*              | No filings                              | 100%                                   | 100%                                   | No filings                             |
| FUTURECOMP                          | 91%                                     | 85%                                    | 88%                                    | 100%                                   |
| GALLAGHER BASSETT SERVICES          | 72%                                     | 71%                                    | 66%                                    | 86%                                    |
| GREAT AMERICAN INSURANCE*           | 67%                                     | 100%                                   | 50%                                    | No filings                             |
| GREAT FALLS INSURANCE*              | 0%                                      | 0%                                     | 0%                                     | No filings                             |
| GREAT WEST INSURANCE*               | 0%                                      | 100%                                   | 100%                                   | No filings                             |
| GUARD INSURANCE                     | 58%                                     | 100%                                   | 55%                                    | 60%                                    |
| HANNAFORD BROTHERS                  | 60%                                     | 75%                                    | 74%                                    | 80%                                    |
| HANOVER INSURANCE                   | 50%                                     | 77%                                    | 69%                                    | 75%                                    |
| HARTFORD INSURANCE                  | 74%                                     | 88%                                    | 88%                                    | 83%                                    |
| HELMSMAN MANAGEMENT SERVICES        | 66%                                     | 70%                                    | 60%                                    | 100%                                   |