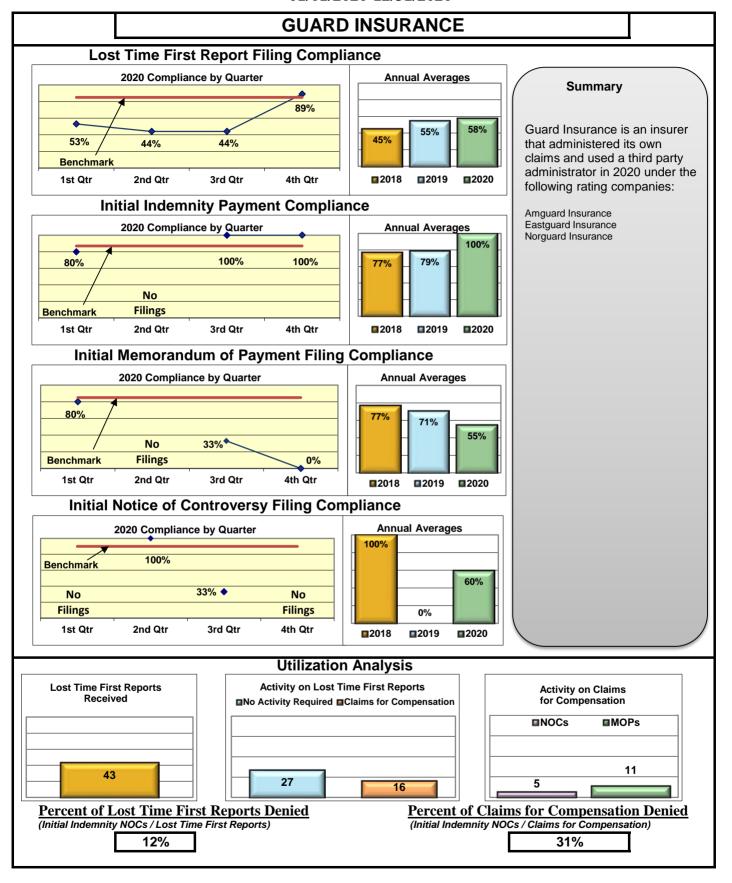

#### **ENTITY OVERVIEW**

| Insurance Group                     | FROI<br>Compliance<br>Benchmark:<br>85% | PAY<br>Compliance<br>Benchmark:<br>87% | MOP<br>Compliance<br>Benchmark:<br>85% | NOC<br>Compliance<br>Benchmark:<br>90% |
|-------------------------------------|-----------------------------------------|----------------------------------------|----------------------------------------|----------------------------------------|
| ACADIA INSURANCE                    | 73%                                     | 89%                                    | 88%                                    | 97%                                    |
| ACCIDENT FUND INSURANCE             | 55%                                     | 67%                                    | 33%                                    | No filings                             |
| ACUITY MUTUAL INSURANCE*            | 0%                                      | No filings                             | No filings                             | 100%                                   |
| AIG INSURANCE                       | 82%                                     | 81%                                    | 83%                                    | 96%                                    |
| AIM MUTUAL GROUP*                   | 88%                                     | 50%                                    | 50%                                    | 100%                                   |
| AMTRUST INSURANCE                   | 38%                                     | 74%                                    | 74%                                    | 36%                                    |
| ARCH INSURANCE                      | 76%                                     | 64%                                    | 55%                                    | 93%                                    |
| BATH IRON WORKS                     | 98%                                     | 98%                                    | 100%                                   | 100%                                   |
| BERKSHIRE HATHAWAY INSURANCE*       | 0%                                      | 43%                                    | 0%                                     | No filings                             |
| BROADSPIRE SERVICES                 | 81%                                     | 88%                                    | 71%                                    | 97%                                    |
| CANNON COCHRAN MANAGEMENT SERVICES  | 75%                                     | 79%                                    | 64%                                    | 92%                                    |
| CHEROKEE INSURANCE*                 | 100%                                    | 100%                                   | 67%                                    | No filings                             |
| CHESTERFIELD SERVICES*              | 50%                                     | 80%                                    | 80%                                    | No filings                             |
| CHUBB INSURANCE                     | 79%                                     | 83%                                    | 81%                                    | 96%                                    |
| CHURCH MUTUAL INSURANCE*            | 0%                                      | 50%                                    | 50%                                    | No filings                             |
| CIANBRO CORPORATION*                | 50%                                     | No filings                             | No filings                             | 100%                                   |
| CINCINNATI INSURANCE*               | 0%                                      | 75%                                    | 25%                                    | No filings                             |
| CNA INSURANCE                       | 59%                                     | 92%                                    | 75%                                    | 100%                                   |
| CONSTITUTION STATE SERVICES         | 59%                                     | 77%                                    | 92%                                    | 100%                                   |
| CONTINENTAL INDEMNITY*              | 0%                                      | 100%                                   | 100%                                   | No filings                             |
| CORVEL ENTERPRISE COMP              | 47%                                     | 63%                                    | 47%                                    | 75%                                    |
| COTTINGHAM & BUTLER CLAIMS SERVICES | 83%                                     | 70%                                    | 70%                                    | 86%                                    |
| CROSS INSURANCE                     | 94%                                     | 97%                                    | 97%                                    | 98%                                    |
| EASTERN ALLIANCE INSURANCE          | 79%                                     | 91%                                    | 91%                                    | 100%                                   |
| ELECTRIC INSURANCE                  | 92%                                     | 100%                                   | 100%                                   | 100%                                   |
| EMPLOYERS HOLDING INSURANCE         | 100%                                    | 67%                                    | 67%                                    | 100%                                   |
| ESIS                                | 61%                                     | 70%                                    | 70%                                    | 93%                                    |
| EVEREST REINS HOLDINGS GROUP*       | 63%                                     | 100%                                   | 100%                                   | 100%                                   |
| FAIRFAX FINANCIAL GROUP*            | 0%                                      | 50%                                    | 0%                                     | No filings                             |
| FEDERATED MUTUAL INSURANCE          | 29%                                     | 67%                                    | 33%                                    | 100%                                   |
| FEDERATED RURAL ELECTRIC INSURANCE* | 100%                                    | No filings                             | No filings                             | No filings                             |
| FRANKENMUTH INSURANCE*              | No filings                              | 100%                                   | 100%                                   | No filings                             |
| FUTURECOMP                          | 91%                                     | 85%                                    | 88%                                    | 100%                                   |
| GALLAGHER BASSETT SERVICES          | 72%                                     | 71%                                    | 66%                                    | 86%                                    |
| GREAT AMERICAN INSURANCE*           | 67%                                     | 100%                                   | 50%                                    | No filings                             |
| GREAT FALLS INSURANCE*              | 0%                                      | 0%                                     | 0%                                     | No filings                             |
| GREAT WEST INSURANCE*               | 0%                                      | 100%                                   | 100%                                   | No filings                             |
| GUARD INSURANCE                     | 58%                                     | 100%                                   | 55%                                    | 60%                                    |
| HANNAFORD BROTHERS                  | 60%                                     | 75%                                    | 74%                                    | 80%                                    |
| HANOVER INSURANCE                   | 50%                                     | 77%                                    | 69%                                    | 75%                                    |
| HARTFORD INSURANCE                  | 74%                                     | 88%                                    | 88%                                    | 83%                                    |
| HELMSMAN MANAGEMENT SERVICES        | 66%                                     | 70%                                    | 60%                                    | 100%                                   |