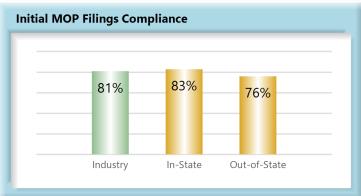

### **In-State vs. Out-of-State Comparisons**

As can be seen in the charts below, In-State insurers out-perform their Out-of-State counterparts in all four benchmarks. In-State insurers also make up roughly two-thirds of all filings.

#### C. Initial Memorandum of Payment Filings

The Board's benchmark for initial Memorandum of Payment (MOP) filings within 17 days is 85%.

• Benchmark Not Met. Eighty-one percent (81%) of initial MOP filings were within 17 days.