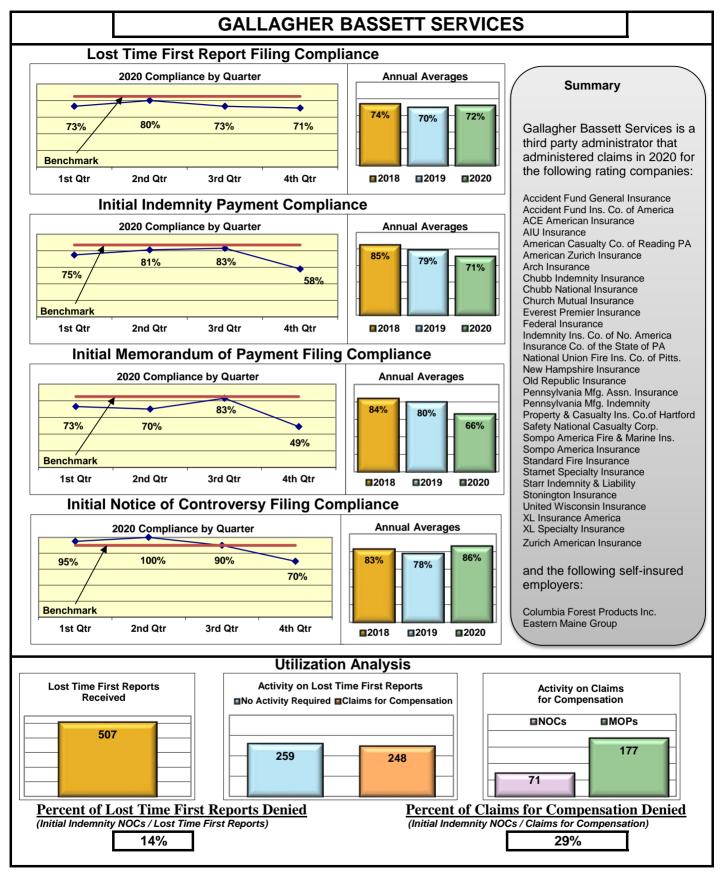

#### **ENTITY OVERVIEW**

| Insurance Group                     | FROI<br>Compliance<br>Benchmark:<br>85% | PAY<br>Compliance<br>Benchmark:<br>87% | MOP<br>Compliance<br>Benchmark:<br>85% | NOC<br>Compliance<br>Benchmark:<br>90% |
|-------------------------------------|-----------------------------------------|----------------------------------------|----------------------------------------|----------------------------------------|
| ACADIA INSURANCE                    | 73%                                     | 89%                                    | 88%                                    | 97%                                    |
| ACCIDENT FUND INSURANCE             | 55%                                     | 67%                                    | 33%                                    | No filings                             |
| ACUITY MUTUAL INSURANCE*            | 0%                                      | No filings                             | No filings                             | 100%                                   |
| AIG INSURANCE                       | 82%                                     | 81%                                    | 83%                                    | 96%                                    |
| AIM MUTUAL GROUP*                   | 88%                                     | 50%                                    | 50%                                    | 100%                                   |
| AMTRUST INSURANCE                   | 38%                                     | 74%                                    | 74%                                    | 36%                                    |
| ARCH INSURANCE                      | 76%                                     | 64%                                    | 55%                                    | 93%                                    |
| BATH IRON WORKS                     | 98%                                     | 98%                                    | 100%                                   | 100%                                   |
| BERKSHIRE HATHAWAY INSURANCE*       | 0%                                      | 43%                                    | 0%                                     | No filings                             |
| BROADSPIRE SERVICES                 | 81%                                     | 88%                                    | 71%                                    | 97%                                    |
| CANNON COCHRAN MANAGEMENT SERVICES  | 75%                                     | 79%                                    | 64%                                    | 92%                                    |
| CHEROKEE INSURANCE*                 | 100%                                    | 100%                                   | 67%                                    | No filings                             |
| CHESTERFIELD SERVICES*              | 50%                                     | 80%                                    | 80%                                    | No filings                             |
| CHUBB INSURANCE                     | 79%                                     | 83%                                    | 81%                                    | 96%                                    |
| CHURCH MUTUAL INSURANCE*            | 0%                                      | 50%                                    | 50%                                    | No filings                             |
| CIANBRO CORPORATION*                | 50%                                     | No filings                             | No filings                             | 100%                                   |
| CINCINNATI INSURANCE*               | 0%                                      | 75%                                    | 25%                                    | No filings                             |
| CNA INSURANCE                       | 59%                                     | 92%                                    | 75%                                    | 100%                                   |
| CONSTITUTION STATE SERVICES         | 59%                                     | 77%                                    | 92%                                    | 100%                                   |
| CONTINENTAL INDEMNITY*              | 0%                                      | 100%                                   | 100%                                   | No filings                             |
| CORVEL ENTERPRISE COMP              | 47%                                     | 63%                                    | 47%                                    | 75%                                    |
| COTTINGHAM & BUTLER CLAIMS SERVICES | 83%                                     | 70%                                    | 70%                                    | 86%                                    |
| CROSS INSURANCE                     | 94%                                     | 97%                                    | 97%                                    | 98%                                    |
| EASTERN ALLIANCE INSURANCE          | 79%                                     | 91%                                    | 91%                                    | 100%                                   |
| ELECTRIC INSURANCE                  | 92%                                     | 100%                                   | 100%                                   | 100%                                   |
| EMPLOYERS HOLDING INSURANCE         | 100%                                    | 67%                                    | 67%                                    | 100%                                   |
| ESIS                                | 61%                                     | 70%                                    | 70%                                    | 93%                                    |
| EVEREST REINS HOLDINGS GROUP*       | 63%                                     | 100%                                   | 100%                                   | 100%                                   |
| FAIRFAX FINANCIAL GROUP*            | 0%                                      | 50%                                    | 0%                                     | No filings                             |
| FEDERATED MUTUAL INSURANCE          | 29%                                     | 67%                                    | 33%                                    | 100%                                   |
| FEDERATED RURAL ELECTRIC INSURANCE* | 100%                                    | No filings                             | No filings                             | No filings                             |
| FRANKENMUTH INSURANCE*              | No filings                              | 100%                                   | 100%                                   | No filings                             |
| FUTURECOMP                          | 91%                                     | 85%                                    | 88%                                    | 100%                                   |
| GALLAGHER BASSETT SERVICES          | 72%                                     | 71%                                    | 66%                                    | 86%                                    |
| GREAT AMERICAN INSURANCE*           | 67%                                     | 100%                                   | 50%                                    | No filings                             |
| GREAT FALLS INSURANCE*              | 0%                                      | 0%                                     | 0%                                     | No filings                             |
| GREAT WEST INSURANCE*               | 0%                                      | 100%                                   | 100%                                   | No filings                             |
| GUARD INSURANCE                     | 58%                                     | 100%                                   | 55%                                    | 60%                                    |
| HANNAFORD BROTHERS                  | 60%                                     | 75%                                    | 74%                                    | 80%                                    |
| HANOVER INSURANCE                   | 50%                                     | 77%                                    | 69%                                    | 75%                                    |
| HARTFORD INSURANCE                  | 74%                                     | 88%                                    | 88%                                    | 83%                                    |
| HELMSMAN MANAGEMENT SERVICES        | 66%                                     | 70%                                    | 60%                                    | 100%                                   |