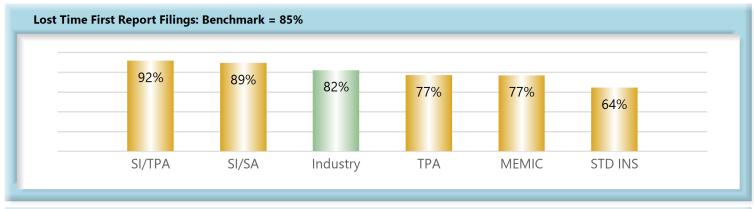

#### A. Lost Time First Report Filings

The Board's benchmark for lost time first report (FROI) filings within 7 days is 85%.

• Benchmark Not Met. Eighty-two percent (82%) of lost time FROI filings were within 7 days.

#### LOST TIME FIRST REPORT OF INJURY FILINGS

<sup>\*</sup>The percentages may not always add to 100% due to rounding

| Table 5: Above vs Below Benchmark |    |      |  |  |
|-----------------------------------|----|------|--|--|
| At/Above                          | 18 | 23%  |  |  |
| Below                             | 61 | 77%  |  |  |
| Total                             | 79 | 100% |  |  |

#### **Summary**

The Board received 13,065 lost time first reports. This represents 866 fewer reports than in 2019.

The 2020 compliance rate of 82% for lost time first report filings stayed the same as the 2019 compliance rate. As can be seen on Chart 2, 23% of insurers were at or above the benchmark in 2020, a decrease over 2019, which had 29% at or above the benchmark.

Incorrect or unknown employer UIAN numbers continue to be an issue. Accurate UIAN data ensures that claims received at the Board are linked to the appropriate insurance policy and claim administrator in a timely manner, thus reducing workloads for all parties. Attention will continue to be placed on improving this area.