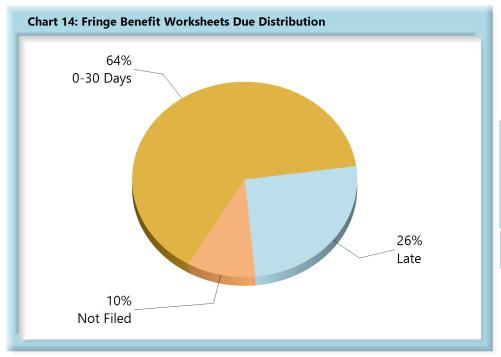

| <b>Table 6: Fringe W</b> | orksheets | Due  |
|--------------------------|-----------|------|
| 0-30 Days                | 1,546     | 64%  |
| Late                     | 616       | 26%  |
| Not Filed                | 236       | 10%  |
| Total                    | 2,398     | 100% |

\*The percentages may not always add to 100% due to rounding

Fringe Benefit Worksheet(s) Received: 1,237 (78%) of the 1,591 Fringe Benefit Worksheet(s) received this quarter were filed timely, 354 (22%) were filed late.