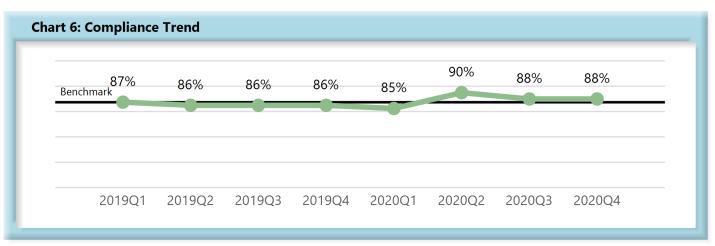

|        | Number of Days | Benchmark | 1Q19 | 2Q19 | 3Q19 | 4Q19 | 1Q20 | 2Q20 | 3Q20 | 4Q20 |
|--------|----------------|-----------|------|------|------|------|------|------|------|------|
| FROIs  | 7              | 85%       | 83%  | 83%  | 82%  | 81%  | 83%  | 85%  | 83%  | 80%  |
| PAYs   | 14             | 87%       | 87%  | 86%  | 86%  | 86%  | 85%  | 90%  | 88%  | 88%  |
| MOPs   | 17             | 85%       | 85%  | 85%  | 82%  | 84%  | 84%  | 84%  | 85%  | 74%  |
| NOCs   | 14             | 90%       | 93%  | 93%  | 94%  | 95%  | 95%  | 95%  | 94%  | 93%  |
| WAGE   | 30             | 75%       |      | ı    | 71%  | 70%  | 73%  | 72%  | 73%  | 67%  |
| FRINGE | 30             | 75%       | -    | -    | 71%  | 71%  | 72%  | 72%  | 71%  | 65%  |

\*The percentages may not always add to 100% due to rounding

Initial indemnity payments are monitored to ensure that payments are initiated within the time limits established in Section 205. As a result of these efforts, \$20,700 was issued to claimants in penalties and there is another \$3,000 in penalties awaiting resolution.