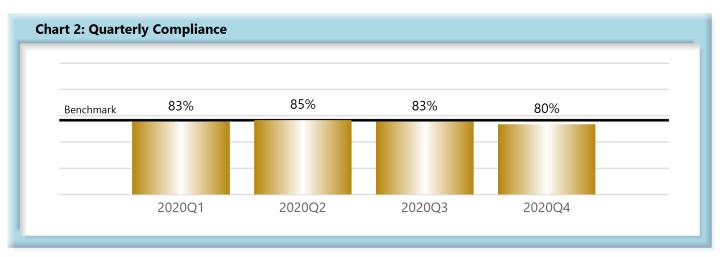

#### LOST TIME FIRST REPORT OF INJURY FILINGS

| Table 1: Rece | ived Within | 1    |
|---------------|-------------|------|
| 0-7 Days      | 3,065       | 80%  |
| 8-14 Days     | 396         | 10%  |
| 15-29 Days    | 175         | 5%   |
| 30+ Days      | 185         | 5%   |
| ? Days        | 0           | 0%   |
| Total         | 3,821       | 100% |