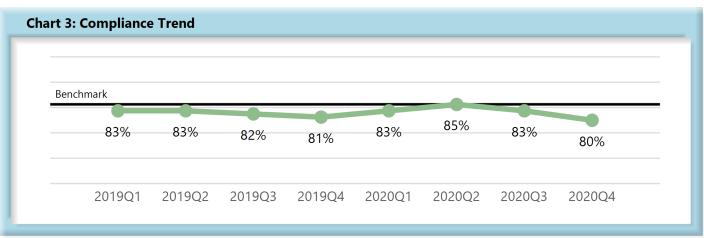

#### LOST TIME FIRST REPORT OF INJURY FILINGS

| Table 1: Rece | ived Within | 1    |
|---------------|-------------|------|
| 0-7 Days      | 3,065       | 80%  |
| 8-14 Days     | 396         | 10%  |
| 15-29 Days    | 175         | 5%   |
| 30+ Days      | 185         | 5%   |
| ? Days        | 0           | 0%   |
| Total         | 3,821       | 100% |