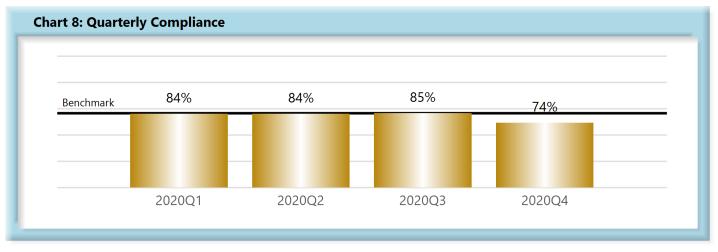

|        | Number of Days | Benchmark | 1Q19 | 2Q19 | 3Q19 | 4Q19 | 1Q20 | 2Q20 | 3Q20 | 4Q20 |
|--------|----------------|-----------|------|------|------|------|------|------|------|------|
| FROIs  | 7              | 85%       | 83%  | 83%  | 82%  | 81%  | 83%  | 85%  | 83%  | 80%  |
| PAYs   | 14             | 87%       | 87%  | 86%  | 86%  | 86%  | 85%  | 90%  | 88%  | 88%  |
| MOPs   | 17             | 85%       | 85%  | 85%  | 82%  | 84%  | 84%  | 84%  | 85%  | 74%  |
| NOCs   | 14             | 90%       | 93%  | 93%  | 94%  | 95%  | 95%  | 95%  | 94%  | 93%  |
| WAGE   | 30             | 75%       |      | ı    | 71%  | 70%  | 73%  | 72%  | 73%  | 67%  |
| FRINGE | 30             | 75%       | -    | -    | 71%  | 71%  | 72%  | 72%  | 71%  | 65%  |

## **INITIAL MEMORANDUM OF PAYMENT FILINGS**

| Table 3: Recei | ved Within |      |
|----------------|------------|------|
| 0-17 Days      | 919        | 74%  |
| 18-21 Days     | 151        | 12%  |
| 22-44 Days     | 122        | 10%  |
| 45+ Days       | 56         | 4%   |
| ? Days         | 1          | 0%   |
| Total          | 1,249      | 100% |