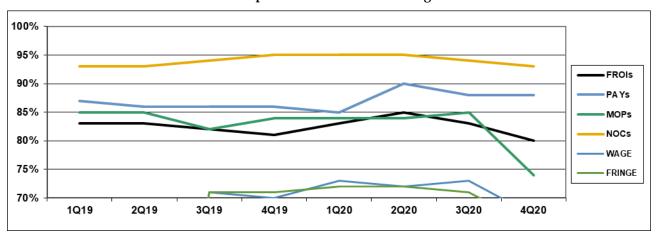

|        | Number of Days | Benchmark | 1Q19 | 2Q19 | 3Q19 | 4Q19 | 1Q20 | 2Q20 | 3Q20 | 4Q20 |
|--------|----------------|-----------|------|------|------|------|------|------|------|------|
| FROIs  | 7              | 85%       | 83%  | 83%  | 82%  | 81%  | 83%  | 85%  | 83%  | 80%  |
| PAYs   | 14             | 87%       | 87%  | 86%  | 86%  | 86%  | 85%  | 90%  | 88%  | 88%  |
| MOPs   | 17             | 85%       | 85%  | 85%  | 82%  | 84%  | 84%  | 84%  | 85%  | 74%  |
| NOCs   | 14             | 90%       | 93%  | 93%  | 94%  | 95%  | 95%  | 95%  | 94%  | 93%  |
| WAGE   | 30             | 75%       |      | ı    | 71%  | 70%  | 73%  | 72%  | 73%  | 67%  |
| FRINGE | 30             | 75%       | -    | -    | 71%  | 71%  | 72%  | 72%  | 71%  | 65%  |