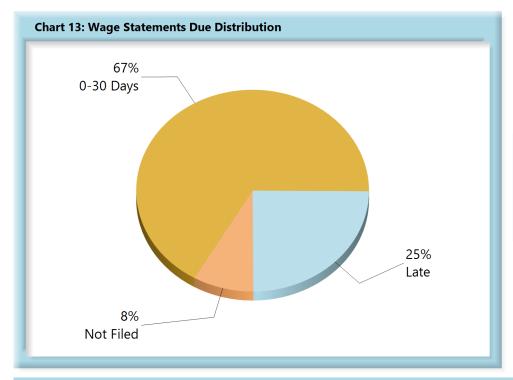

### **WAGE INFORMATION**

| Table 5: Wage Sta | tements [ | Due  |
|-------------------|-----------|------|
| 0-30 Days         | 1,601     | 67%  |
| Late              | 595       | 25%  |
| Not Filed         | 202       | 8%   |
| Total             | 2,398     | 100% |

\*The percentages may not always add to 100% due to rounding

Wage Statement(s) Received: 1,283 (78%) of the 1,659 Wage Statement(s) that were received this quarter were filed timely, 366 (22%) were filed late.