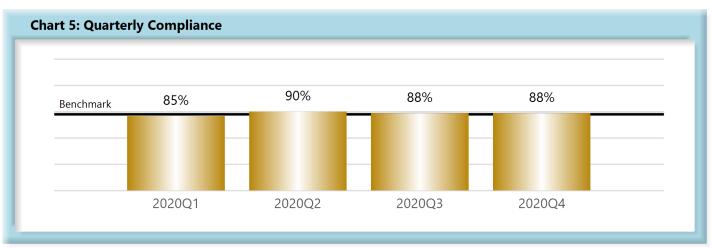

|        | Number of Days | Benchmark | 1Q19 | 2Q19 | 3Q19 | 4Q19 | 1Q20 | 2Q20 | 3Q20 | 4Q20 |
|--------|----------------|-----------|------|------|------|------|------|------|------|------|
| FROIs  | 7              | 85%       | 83%  | 83%  | 82%  | 81%  | 83%  | 85%  | 83%  | 80%  |
| PAYs   | 14             | 87%       | 87%  | 86%  | 86%  | 86%  | 85%  | 90%  | 88%  | 88%  |
| MOPs   | 17             | 85%       | 85%  | 85%  | 82%  | 84%  | 84%  | 84%  | 85%  | 74%  |
| NOCs   | 14             | 90%       | 93%  | 93%  | 94%  | 95%  | 95%  | 95%  | 94%  | 93%  |
| WAGE   | 30             | 75%       |      | ı    | 71%  | 70%  | 73%  | 72%  | 73%  | 67%  |
| FRINGE | 30             | 75%       | -    | -    | 71%  | 71%  | 72%  | 72%  | 71%  | 65%  |

\*The percentages may not always add to 100% due to rounding

Initial indemnity payments are monitored to ensure that payments are initiated within the time limits established in Section 205. As a result of these efforts, \$20,700 was issued to claimants in penalties and there is another \$3,000 in penalties awaiting resolution.