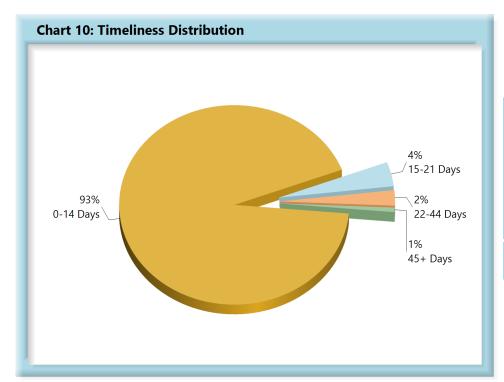

## **INITIAL INDEMNITY NOTICE OF CONTROVERSY FILINGS**

| Table 4: Recei | ved Within |      |
|----------------|------------|------|
| 0-14 Days      | 897        | 93%  |
| 15-21 Days     | 38         | 4%   |
| 22-44 Days     | 24         | 2%   |
| 45+ Days       | 7          | 1%   |
| ? Days         | 2          | 0%   |
| Total          | 968        | 100% |

\*The percentages may not always add to 100% due to rounding