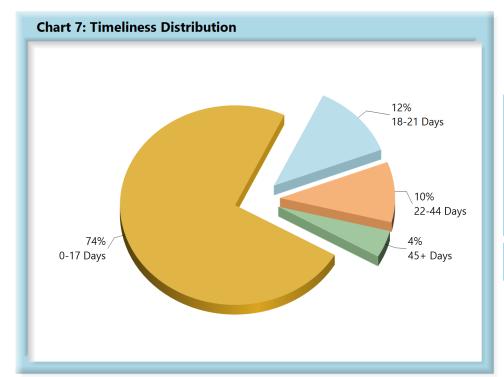

## **INITIAL MEMORANDUM OF PAYMENT FILINGS**

| Table 3: Recei | ved Within |      |
|----------------|------------|------|
| 0-17 Days      | 919        | 74%  |
| 18-21 Days     | 151        | 12%  |
| 22-44 Days     | 122        | 10%  |
| 45+ Days       | 56         | 4%   |
| ? Days         | 1          | 0%   |
| Total          | 1,249      | 100% |

\*The percentages may not always add to 100% due to rounding