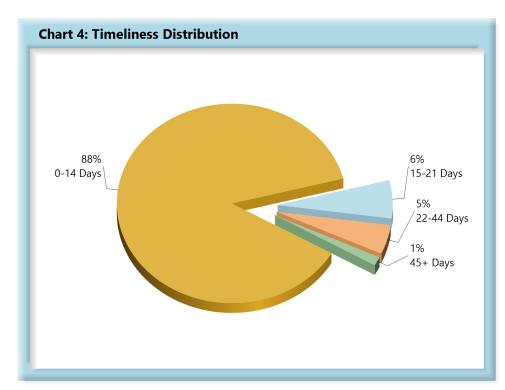

## **INITIAL INDEMNITY PAYMENTS**

| Table 2: Made | e Within |      |
|---------------|----------|------|
| 0-14 Days     | 1,093    | 88%  |
| 15-21 Days    | 77       | 6%   |
| 22-44 Days    | 59       | 5%   |
| 45+ Days      | 19       | 1%   |
| ? Days        | 1        | 0%   |
| Total         | 1,249    | 100% |

\*The percentages may not always add to 100% due to rounding

Initial indemnity payments are monitored to ensure that payments are initiated within the time limits established in Section 205. As a result of these efforts, \$20,700 was issued to claimants in penalties and there is another \$3,000 in penalties awaiting resolution.