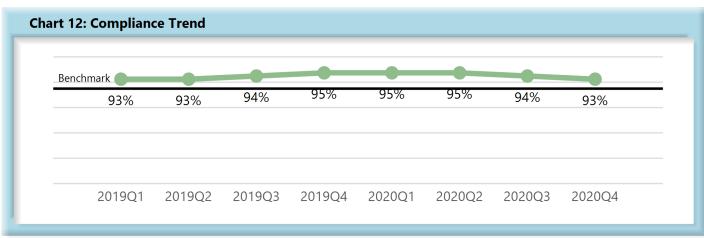

#### **Compliance Benchmark Tracking**

#### E. Initial Indemnity Notice of Controversy (NOC) Filings

 Compliance with this benchmark exists when the NOC is filed (accepted EDI transaction, with or without errors) within 14 days after the employer receives notice or knowledge of the incapacity or death. Measurement excludes filings submitted with full denial reason codes 3A-3H (No Coverage).

## **INITIAL INDEMNITY NOTICE OF CONTROVERSY FILINGS**

| Table 4: Recei | ved Within |      |
|----------------|------------|------|
| 0-14 Days      | 897        | 93%  |
| 15-21 Days     | 38         | 4%   |
| 22-44 Days     | 24         | 2%   |
| 45+ Days       | 7          | 1%   |
| ? Days         | 2          | 0%   |
| Total          | 968        | 100% |