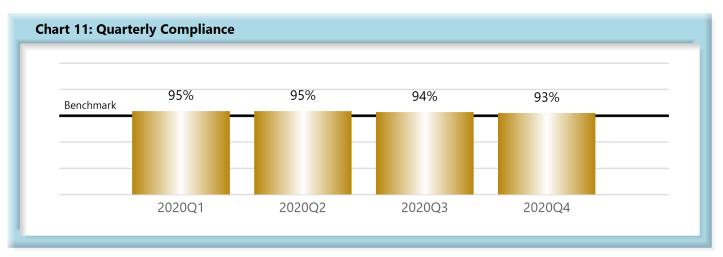

|        | Number of Days | Benchmark | 1Q19 | 2Q19 | 3Q19 | 4Q19 | 1Q20 | 2Q20 | 3Q20 | 4Q20 |
|--------|----------------|-----------|------|------|------|------|------|------|------|------|
| FROIs  | 7              | 85%       | 83%  | 83%  | 82%  | 81%  | 83%  | 85%  | 83%  | 80%  |
| PAYs   | 14             | 87%       | 87%  | 86%  | 86%  | 86%  | 85%  | 90%  | 88%  | 88%  |
| MOPs   | 17             | 85%       | 85%  | 85%  | 82%  | 84%  | 84%  | 84%  | 85%  | 74%  |
| NOCs   | 14             | 90%       | 93%  | 93%  | 94%  | 95%  | 95%  | 95%  | 94%  | 93%  |
| WAGE   | 30             | 75%       |      | ı    | 71%  | 70%  | 73%  | 72%  | 73%  | 67%  |
| FRINGE | 30             | 75%       | -    | -    | 71%  | 71%  | 72%  | 72%  | 71%  | 65%  |

## **INITIAL INDEMNITY NOTICE OF CONTROVERSY FILINGS**

| Table 4: Recei | ved Within |      |
|----------------|------------|------|
| 0-14 Days      | 897        | 93%  |
| 15-21 Days     | 38         | 4%   |
| 22-44 Days     | 24         | 2%   |
| 45+ Days       | 7          | 1%   |
| ? Days         | 2          | 0%   |
| Total          | 968        | 100% |