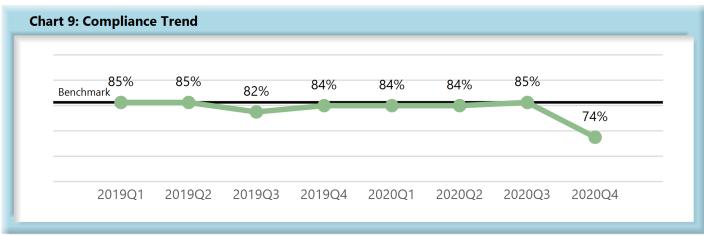

|        | Number of Days | Benchmark | 1Q19 | 2Q19 | 3Q19 | 4Q19 | 1Q20 | 2Q20 | 3Q20 | 4Q20 |
|--------|----------------|-----------|------|------|------|------|------|------|------|------|
| FROIs  | 7              | 85%       | 83%  | 83%  | 82%  | 81%  | 83%  | 85%  | 83%  | 80%  |
| PAYs   | 14             | 87%       | 87%  | 86%  | 86%  | 86%  | 85%  | 90%  | 88%  | 88%  |
| MOPs   | 17             | 85%       | 85%  | 85%  | 82%  | 84%  | 84%  | 84%  | 85%  | 74%  |
| NOCs   | 14             | 90%       | 93%  | 93%  | 94%  | 95%  | 95%  | 95%  | 94%  | 93%  |
| WAGE   | 30             | 75%       |      | ı    | 71%  | 70%  | 73%  | 72%  | 73%  | 67%  |
| FRINGE | 30             | 75%       | -    | -    | 71%  | 71%  | 72%  | 72%  | 71%  | 65%  |

## **INITIAL MEMORANDUM OF PAYMENT FILINGS**

| Table 3: Recei | ved Within |      |
|----------------|------------|------|
| 0-17 Days      | 919        | 74%  |
| 18-21 Days     | 151        | 12%  |
| 22-44 Days     | 122        | 10%  |
| 45+ Days       | 56         | 4%   |
| ? Days         | 1          | 0%   |
| Total          | 1,249      | 100% |