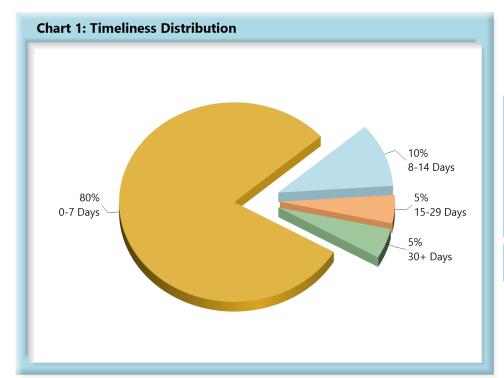

#### LOST TIME FIRST REPORT OF INJURY FILINGS

| Table 1: Rece | ived Within | 1    |
|---------------|-------------|------|
| 0-7 Days      | 3,065       | 80%  |
| 8-14 Days     | 396         | 10%  |
| 15-29 Days    | 175         | 5%   |
| 30+ Days      | 185         | 5%   |
| ? Days        | 0           | 0%   |
| Total         | 3,821       | 100% |

\*The percentages may not always add to 100% due to rounding