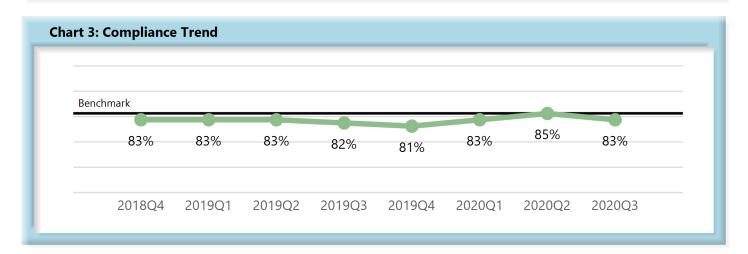

|        | Number<br>of Days | Benchmark | 4Q18 | 1Q19 | 2Q19 | 3Q19 | 4Q19 | 1Q20 | 2Q20 | 3Q20 |
|--------|-------------------|-----------|------|------|------|------|------|------|------|------|
| FROIs  | 7                 | 85%       | 83%  | 83%  | 83%  | 82%  | 81%  | 83%  | 85%  | 83%  |
| PAYs   | 14                | 87%       | 87%  | 87%  | 86%  | 86%  | 86%  | 85%  | 90%  | 88%  |
| MOPs   | 17                | 85%       | 85%  | 85%  | 85%  | 82%  | 84%  | 84%  | 84%  | 85%  |
| NOCs   | 14                | 90%       | 94%  | 93%  | 93%  | 94%  | 95%  | 95%  | 95%  | 94%  |
| WAGE   | 30                | 75%       | -    | -    | -    | 71%  | 70%  | 73%  | 72%  | 73%  |
| FRINGE | 30                | 75%       | -    | -    | -    | 71%  | 71%  | 72%  | 72%  | 71%  |