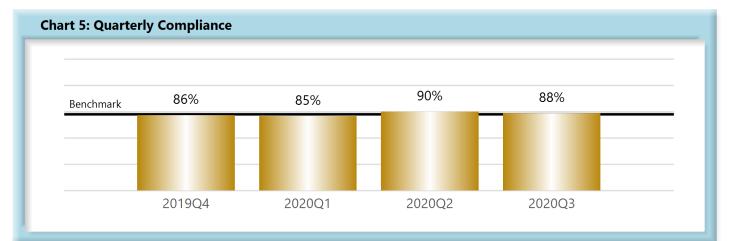

|        | Number<br>of Days | Benchmark | 4Q18 | 1Q19 | 2Q19 | 3Q19 | 4Q19 | 1Q20 | 2Q20 | 3Q20 |
|--------|-------------------|-----------|------|------|------|------|------|------|------|------|
| FROIs  | 7                 | 85%       | 83%  | 83%  | 83%  | 82%  | 81%  | 83%  | 85%  | 83%  |
| PAYs   | 14                | 87%       | 87%  | 87%  | 86%  | 86%  | 86%  | 85%  | 90%  | 88%  |
| MOPs   | 17                | 85%       | 85%  | 85%  | 85%  | 82%  | 84%  | 84%  | 84%  | 85%  |
| NOCs   | 14                | 90%       | 94%  | 93%  | 93%  | 94%  | 95%  | 95%  | 95%  | 94%  |
| WAGE   | 30                | 75%       | -    | -    | -    | 71%  | 70%  | 73%  | 72%  | 73%  |
| FRINGE | 30                | 75%       | -    | -    | -    | 71%  | 71%  | 72%  | 72%  | 71%  |

\*The percentages may not always add to 100% due to rounding

Initial indemnity payments are monitored to ensure that payments are initiated within the time limits established in Section 205. As a result of these efforts, \$17,700 was issued to claimants in penalties and there is another \$7,600 in penalties awaiting resolution.