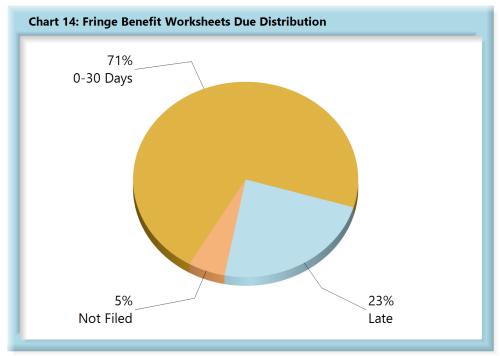

| Table 6: Fringe Worksheets Due |       |      |  |  |  |  |
|--------------------------------|-------|------|--|--|--|--|
| 0-30 Days                      | 1,476 | 71%  |  |  |  |  |
| Late                           | 485   | 23%  |  |  |  |  |
| Not Filed                      | 110   | 5%   |  |  |  |  |
| Total                          | 2,071 | 100% |  |  |  |  |
|                                |       | -    |  |  |  |  |

\*The percentages may not always add to 100% due to rounding

Fringe Benefit Worksheet(s) Received: 1,083 (78%) of the 1,390 Fringe Benefit Worksheet(s) received this quarter were filed timely, 307 (22%) were filed late.