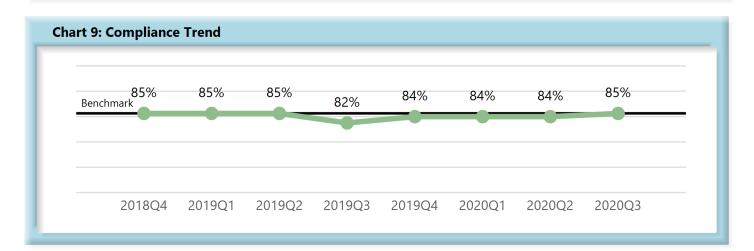

|        | Number<br>of Days | Benchmark | 4Q18 | 1Q19 | 2Q19 | 3Q19 | 4Q19 | 1Q20 | 2Q20 | 3Q20 |
|--------|-------------------|-----------|------|------|------|------|------|------|------|------|
| FROIs  | 7                 | 85%       | 83%  | 83%  | 83%  | 82%  | 81%  | 83%  | 85%  | 83%  |
| PAYs   | 14                | 87%       | 87%  | 87%  | 86%  | 86%  | 86%  | 85%  | 90%  | 88%  |
| MOPs   | 17                | 85%       | 85%  | 85%  | 85%  | 82%  | 84%  | 84%  | 84%  | 85%  |
| NOCs   | 14                | 90%       | 94%  | 93%  | 93%  | 94%  | 95%  | 95%  | 95%  | 94%  |
| WAGE   | 30                | 75%       | -    | -    | -    | 71%  | 70%  | 73%  | 72%  | 73%  |
| FRINGE | 30                | 75%       | -    | -    | -    | 71%  | 71%  | 72%  | 72%  | 71%  |

### D. Initial Memorandum of Payment (MOP) Filings

• Compliance with this benchmark exists when the MOP is received within 17 days of the employer's notice or knowledge of incapacity.