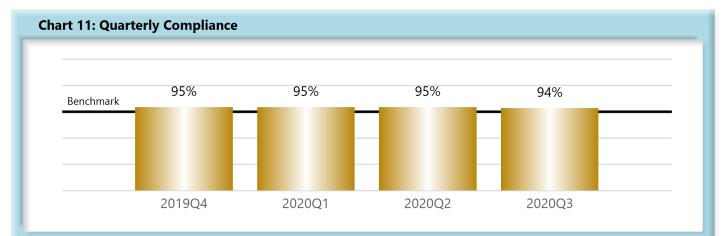

### E. Initial Indemnity Notice of Controversy (NOC) Filings

• Compliance with this benchmark exists when the NOC is filed (accepted EDI transaction, with or without errors) within 14 days after the employer receives notice or knowledge of the incapacity or death. Measurement excludes filings submitted with full denial reason codes 3A-3H (No Coverage).

# **INITIAL INDEMNITY NOTICE OF CONTROVERSY FILINGS**

| Table 4: Received Within |     |      |  |  |  |  |  |
|--------------------------|-----|------|--|--|--|--|--|
| 0-14 Days                | 658 | 94%  |  |  |  |  |  |
| 15-21 Days               | 15  | 2%   |  |  |  |  |  |
| 22-44 Days               | 17  | 2%   |  |  |  |  |  |
| 45+ Days                 | 9   | 1%   |  |  |  |  |  |
| ? Days                   | 0   | 0%   |  |  |  |  |  |
| Total                    | 699 | 100% |  |  |  |  |  |