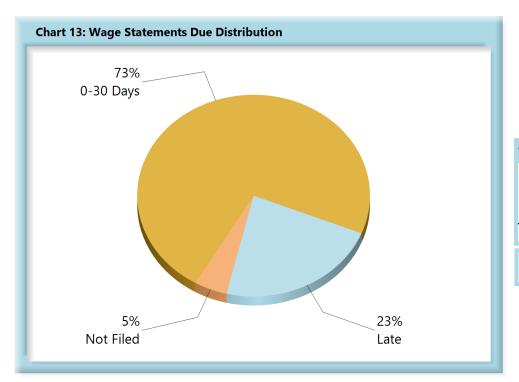

# **WAGE INFORMATION**

| Table 5: Wage Statements Due |       |      |  |  |  |  |
|------------------------------|-------|------|--|--|--|--|
| 0-30 Days                    | 1,507 | 73%  |  |  |  |  |
| Late                         | 469   | 23%  |  |  |  |  |
| Not Filed                    | 95    | 5%   |  |  |  |  |
| Total                        | 2,071 | 100% |  |  |  |  |
|                              |       |      |  |  |  |  |

\*The percentages may not always add to 100% due to rounding

Wage Statement(s) Received: 1,109 (78%) of the 1,429 Wage Statement(s) that were received this quarter were filed timely, 320 (22%) were filed late.