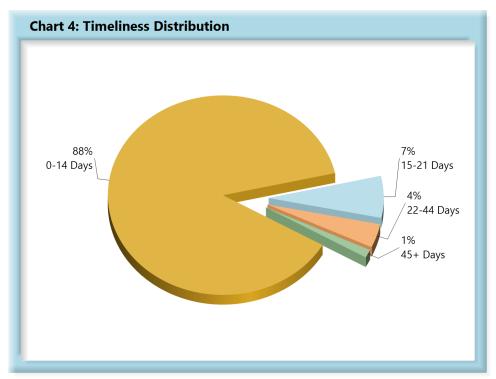

# **INITIAL INDEMNITY PAYMENTS**

| Table 2: Made Within |     |      |  |  |  |  |
|----------------------|-----|------|--|--|--|--|
| 0-14 Days            | 807 | 88%  |  |  |  |  |
| 15-21 Days           | 62  | 7%   |  |  |  |  |
| 22-44 Days           | 35  | 4%   |  |  |  |  |
| 45+ Days             | 12  | 1%   |  |  |  |  |
| ? Days               | 0   | 0%   |  |  |  |  |
| Total                | 916 | 100% |  |  |  |  |

\*The percentages may not always add to 100% due to rounding

Initial indemnity payments are monitored to ensure that payments are initiated within the time limits established in Section 205. As a result of these efforts, \$17,700 was issued to claimants in penalties and there is another \$7,600 in penalties awaiting resolution.