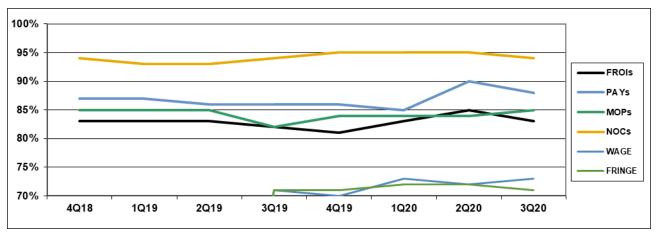

|        | Number<br>of Days | Benchmark | 4Q18 | 1Q19 | 2Q19 | 3Q19 | 4Q19 | 1Q20 | 2Q20 | 3Q20 |
|--------|-------------------|-----------|------|------|------|------|------|------|------|------|
| FROIs  | 7                 | 85%       | 83%  | 83%  | 83%  | 82%  | 81%  | 83%  | 85%  | 83%  |
| PAYs   | 14                | 87%       | 87%  | 87%  | 86%  | 86%  | 86%  | 85%  | 90%  | 88%  |
| MOPs   | 17                | 85%       | 85%  | 85%  | 85%  | 82%  | 84%  | 84%  | 84%  | 85%  |
| NOCs   | 14                | 90%       | 94%  | 93%  | 93%  | 94%  | 95%  | 95%  | 95%  | 94%  |
| WAGE   | 30                | 75%       | -    | -    | -    | 71%  | 70%  | 73%  | 72%  | 73%  |
| FRINGE | 30                | 75%       | -    | -    | -    | 71%  | 71%  | 72%  | 72%  | 71%  |

**Compliance Benchmark Tracking** 