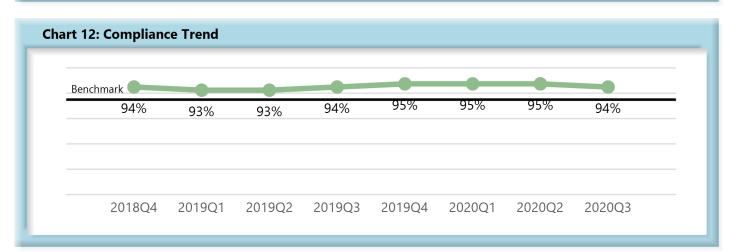

|        | Number<br>of Days | Benchmark | 4Q18 | 1Q19 | 2Q19 | 3Q19 | 4Q19 | 1Q20 | 2Q20 | 3Q20 |
|--------|-------------------|-----------|------|------|------|------|------|------|------|------|
| FROIs  | 7                 | 85%       | 83%  | 83%  | 83%  | 82%  | 81%  | 83%  | 85%  | 83%  |
| PAYs   | 14                | 87%       | 87%  | 87%  | 86%  | 86%  | 86%  | 85%  | 90%  | 88%  |
| MOPs   | 17                | 85%       | 85%  | 85%  | 85%  | 82%  | 84%  | 84%  | 84%  | 85%  |
| NOCs   | 14                | 90%       | 94%  | 93%  | 93%  | 94%  | 95%  | 95%  | 95%  | 94%  |
| WAGE   | 30                | 75%       | -    | -    | -    | 71%  | 70%  | 73%  | 72%  | 73%  |
| FRINGE | 30                | 75%       | -    | -    | -    | 71%  | 71%  | 72%  | 72%  | 71%  |

### E. Initial Indemnity Notice of Controversy (NOC) Filings

• Compliance with this benchmark exists when the NOC is filed (accepted EDI transaction, with or without errors) within 14 days after the employer receives notice or knowledge of the incapacity or death. Measurement excludes filings submitted with full denial reason codes 3A-3H (No Coverage).