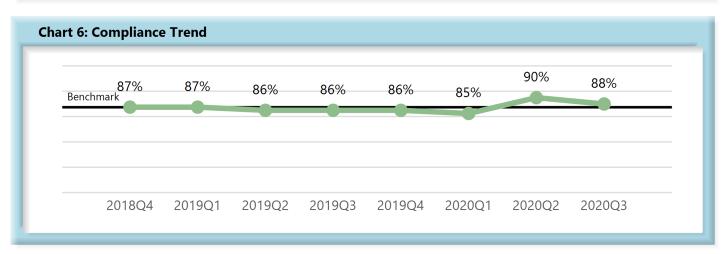

|        | Number<br>of Days | Benchmark | 4Q18 | 1Q19 | 2Q19 | 3Q19 | 4Q19 | 1Q20 | 2Q20 | 3Q20 |
|--------|-------------------|-----------|------|------|------|------|------|------|------|------|
| FROIs  | 7                 | 85%       | 83%  | 83%  | 83%  | 82%  | 81%  | 83%  | 85%  | 83%  |
| PAYs   | 14                | 87%       | 87%  | 87%  | 86%  | 86%  | 86%  | 85%  | 90%  | 88%  |
| MOPs   | 17                | 85%       | 85%  | 85%  | 85%  | 82%  | 84%  | 84%  | 84%  | 85%  |
| NOCs   | 14                | 90%       | 94%  | 93%  | 93%  | 94%  | 95%  | 95%  | 95%  | 94%  |
| WAGE   | 30                | 75%       | -    | -    | -    | 71%  | 70%  | 73%  | 72%  | 73%  |
| FRINGE | 30                | 75%       | -    | -    | -    | 71%  | 71%  | 72%  | 72%  | 71%  |

\*The percentages may not always add to 100% due to rounding

Initial indemnity payments are monitored to ensure that payments are initiated within the time limits established in Section 205. As a result of these efforts, \$17,700 was issued to claimants in penalties and there is another \$7,600 in penalties awaiting resolution.