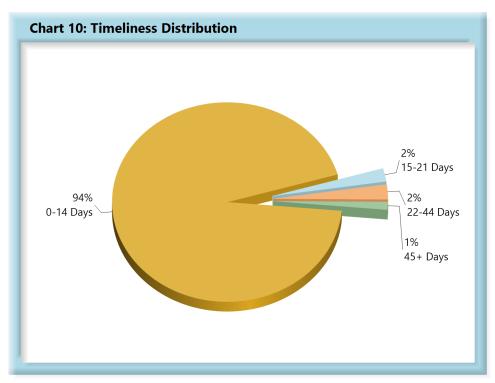

# **INITIAL INDEMNITY NOTICE OF CONTROVERSY FILINGS**

| Table 4: Received Within |     |      |  |  |  |  |  |
|--------------------------|-----|------|--|--|--|--|--|
| 0-14 Days                | 658 | 94%  |  |  |  |  |  |
| 15-21 Days               | 15  | 2%   |  |  |  |  |  |
| 22-44 Days               | 17  | 2%   |  |  |  |  |  |
| 45+ Days                 | 9   | 1%   |  |  |  |  |  |
| ? Days                   | 0   | 0%   |  |  |  |  |  |
| Total                    | 699 | 100% |  |  |  |  |  |

\*The percentages may not always add to 100% due to rounding