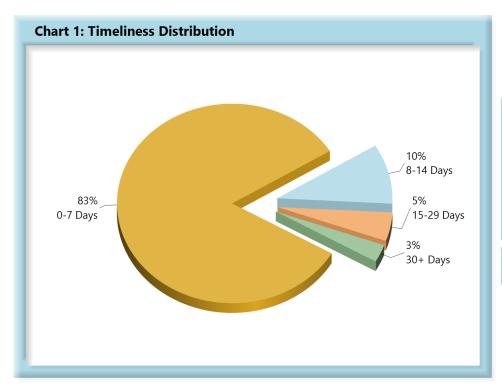

# LOST TIME FIRST REPORT OF INJURY FILINGS

| Table 1: Recei | ived Withir | <u>۱</u> |
|----------------|-------------|----------|
| 0-7 Days       | 2,558       | 83%      |
| 8-14 Days      | 299         | 10%      |
| 15-29 Days     | 143         | 5%       |
| 30+ Days       | 88          | 3%       |
| ? Days         | 0           | 0%       |
| Total          | 3,088       | 100%     |

\*The percentages may not always add to 100% due to rounding