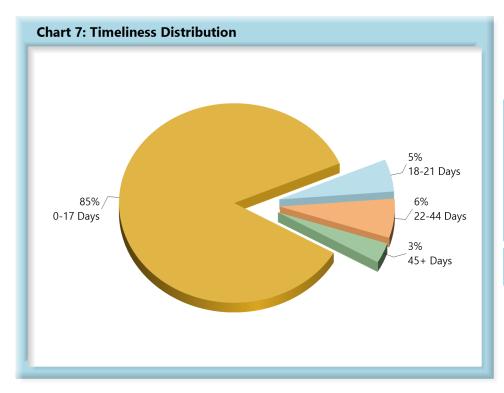

# **INITIAL MEMORANDUM OF PAYMENT FILINGS**

| Table 3: Received Within |     |      |  |  |  |  |
|--------------------------|-----|------|--|--|--|--|
| 0-17 Days                | 780 | 85%  |  |  |  |  |
| 18-21 Days               | 48  | 5%   |  |  |  |  |
| 22-44 Days               | 58  | 6%   |  |  |  |  |
| 45+ Days                 | 30  | 3%   |  |  |  |  |
| ? Days                   | 0   | 0%   |  |  |  |  |
| Total                    | 916 | 100% |  |  |  |  |

\*The percentages may not always add to 100% due to rounding