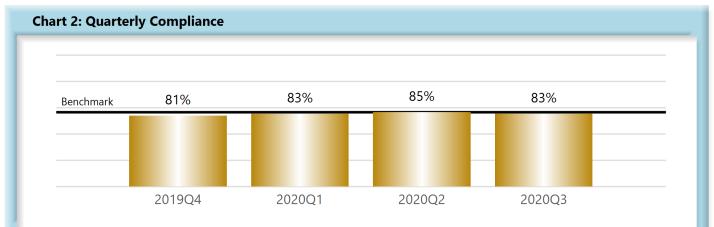

|        | Number<br>of Days | Benchmark | 4Q18 | 1Q19 | 2Q19 | 3Q19 | 4Q19 | 1Q20 | 2Q20 | 3Q20 |
|--------|-------------------|-----------|------|------|------|------|------|------|------|------|
| FROIs  | 7                 | 85%       | 83%  | 83%  | 83%  | 82%  | 81%  | 83%  | 85%  | 83%  |
| PAYs   | 14                | 87%       | 87%  | 87%  | 86%  | 86%  | 86%  | 85%  | 90%  | 88%  |
| MOPs   | 17                | 85%       | 85%  | 85%  | 85%  | 82%  | 84%  | 84%  | 84%  | 85%  |
| NOCs   | 14                | 90%       | 94%  | 93%  | 93%  | 94%  | 95%  | 95%  | 95%  | 94%  |
| WAGE   | 30                | 75%       | -    | -    | -    | 71%  | 70%  | 73%  | 72%  | 73%  |
| FRINGE | 30                | 75%       | -    | -    | -    | 71%  | 71%  | 72%  | 72%  | 71%  |