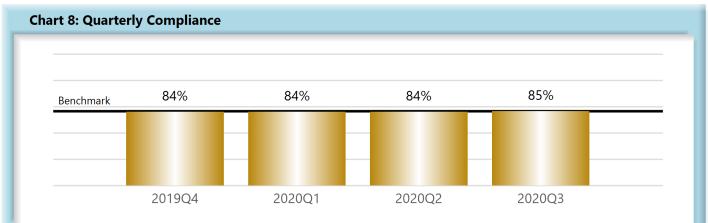

### D. Initial Memorandum of Payment (MOP) Filings

• Compliance with this benchmark exists when the MOP is received within 17 days of the employer's notice or knowledge of incapacity.

# **INITIAL MEMORANDUM OF PAYMENT FILINGS**

| Table 3: Received Within |     |      |  |  |  |  |
|--------------------------|-----|------|--|--|--|--|
| 0-17 Days                | 780 | 85%  |  |  |  |  |
| 18-21 Days               | 48  | 5%   |  |  |  |  |
| 22-44 Days               | 58  | 6%   |  |  |  |  |
| 45+ Days                 | 30  | 3%   |  |  |  |  |
| ? Days                   | 0   | 0%   |  |  |  |  |
| Total                    | 916 | 100% |  |  |  |  |