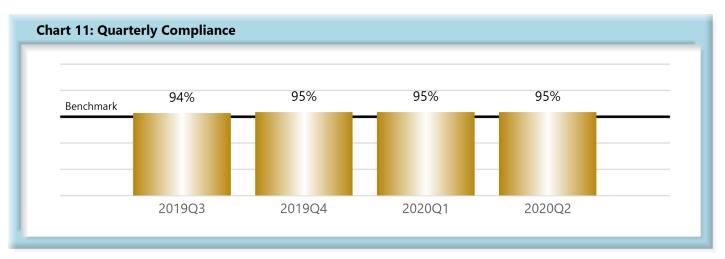

|        | Number of Days | Benchmark | 3Q18 | 4Q18 | 1Q19 | 2Q19 | 3Q19 | 4Q19 | 1Q20 | 2Q20 |
|--------|----------------|-----------|------|------|------|------|------|------|------|------|
| FROIs  | 7              | 85%       | 82%  | 83%  | 83%  | 83%  | 82%  | 81%  | 83%  | 85%  |
| PAYs   | 14             | 87%       | 90%  | 87%  | 87%  | 86%  | 86%  | 86%  | 85%  | 90%  |
| MOPs   | 17             | 85%       | 89%  | 85%  | 85%  | 85%  | 82%  | 84%  | 84%  | 84%  |
| NOCs   | 14             | 90%       | 95%  | 94%  | 93%  | 93%  | 94%  | 95%  | 95%  | 95%  |
| WAGE   | 30             | 75%       | 1    | ı    | 1    | -    | 71%  | 70%  | 73%  | 72%  |
| FRINGE | 30             | 75%       | ı    | ı    | 1    | •    | 71%  | 71%  | 72%  | 72%  |

#### **Compliance Benchmark Tracking**