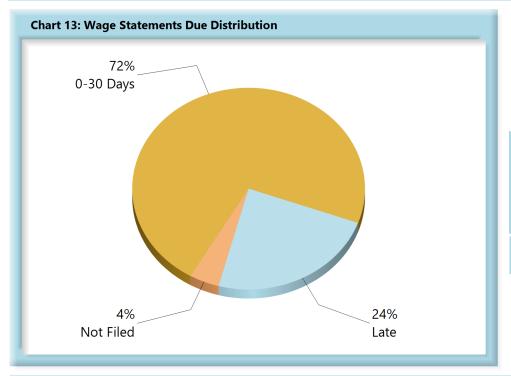

#### **WAGE INFORMATION**

Wage information (WCB-2 and WCB-2B forms) must be filed within 30 days of an employer's notice or knowledge of a claim for compensation (Title 39-A M.R.S.A. Section 303). This includes both compensated and controverted claims where a claim for compensation has been made.

| Table 5: Wage Statements Due |       |      |  |  |  |  |
|------------------------------|-------|------|--|--|--|--|
| 0-30 Days                    | 1,404 | 72%  |  |  |  |  |
| Late                         | 460   | 24%  |  |  |  |  |
| Not Filed                    | 81    | 4%   |  |  |  |  |
| Total                        | 1,945 | 100% |  |  |  |  |

\*The percentages may not always add to 100% due to rounding

Wage Statement(s) Received: 1,089 (76%) of the 1,429 Wage Statement(s) that were received this quarter were filed timely, 340 (24%) were filed late.