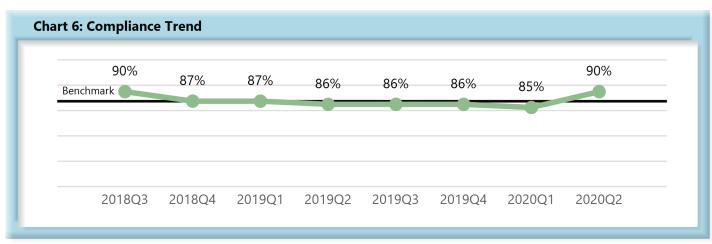

|        | Number of Days | Benchmark | 3Q18 | 4Q18 | 1Q19 | 2Q19 | 3Q19 | 4Q19 | 1Q20 | 2Q20 |
|--------|----------------|-----------|------|------|------|------|------|------|------|------|
| FROIs  | 7              | 85%       | 82%  | 83%  | 83%  | 83%  | 82%  | 81%  | 83%  | 85%  |
| PAYs   | 14             | 87%       | 90%  | 87%  | 87%  | 86%  | 86%  | 86%  | 85%  | 90%  |
| MOPs   | 17             | 85%       | 89%  | 85%  | 85%  | 85%  | 82%  | 84%  | 84%  | 84%  |
| NOCs   | 14             | 90%       | 95%  | 94%  | 93%  | 93%  | 94%  | 95%  | 95%  | 95%  |
| WAGE   | 30             | 75%       | 1    | ı    | 1    | -    | 71%  | 70%  | 73%  | 72%  |
| FRINGE | 30             | 75%       | ı    | ı    | 1    | •    | 71%  | 71%  | 72%  | 72%  |

#### C. Initial Indemnity Payments (PAYs)

- Compliance with this benchmark exists when the check is mailed within the later of (i) 14 days after the employer's notice or knowledge of incapacity or (ii) the first day of compensability plus 6 days.
- If an employer continues to pay the employee's salary, payments are deemed timely for purposes of compliance if made consistent with the employer's usual payroll practice.