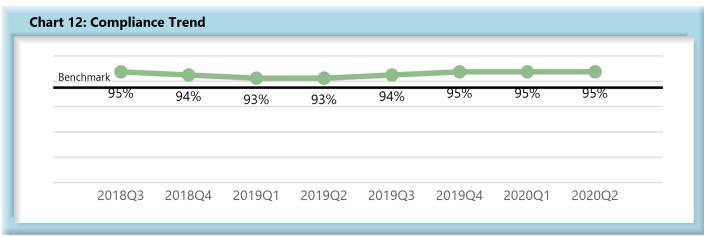

|        | Number of Days | Benchmark | 3Q18 | 4Q18 | 1Q19 | 2Q19 | 3Q19 | 4Q19 | 1Q20 | 2Q20 |
|--------|----------------|-----------|------|------|------|------|------|------|------|------|
| FROIs  | 7              | 85%       | 82%  | 83%  | 83%  | 83%  | 82%  | 81%  | 83%  | 85%  |
| PAYs   | 14             | 87%       | 90%  | 87%  | 87%  | 86%  | 86%  | 86%  | 85%  | 90%  |
| MOPs   | 17             | 85%       | 89%  | 85%  | 85%  | 85%  | 82%  | 84%  | 84%  | 84%  |
| NOCs   | 14             | 90%       | 95%  | 94%  | 93%  | 93%  | 94%  | 95%  | 95%  | 95%  |
| WAGE   | 30             | 75%       | 1    | ı    | 1    | -    | 71%  | 70%  | 73%  | 72%  |
| FRINGE | 30             | 75%       | ı    | ı    | 1    | •    | 71%  | 71%  | 72%  | 72%  |

#### **Compliance Benchmark Tracking**