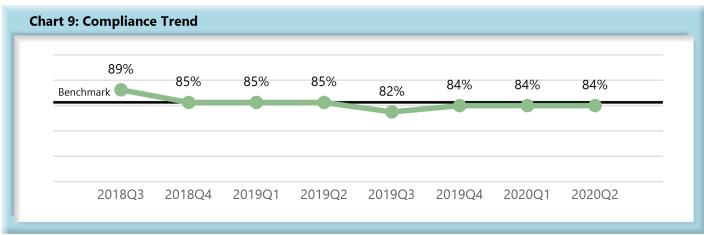

|        | Number of Days | Benchmark | 3Q18 | 4Q18 | 1Q19 | 2Q19 | 3Q19 | 4Q19 | 1Q20 | 2Q20 |
|--------|----------------|-----------|------|------|------|------|------|------|------|------|
| FROIs  | 7              | 85%       | 82%  | 83%  | 83%  | 83%  | 82%  | 81%  | 83%  | 85%  |
| PAYs   | 14             | 87%       | 90%  | 87%  | 87%  | 86%  | 86%  | 86%  | 85%  | 90%  |
| MOPs   | 17             | 85%       | 89%  | 85%  | 85%  | 85%  | 82%  | 84%  | 84%  | 84%  |
| NOCs   | 14             | 90%       | 95%  | 94%  | 93%  | 93%  | 94%  | 95%  | 95%  | 95%  |
| WAGE   | 30             | 75%       | 1    | ı    | 1    | -    | 71%  | 70%  | 73%  | 72%  |
| FRINGE | 30             | 75%       | ı    | ı    | 1    | •    | 71%  | 71%  | 72%  | 72%  |