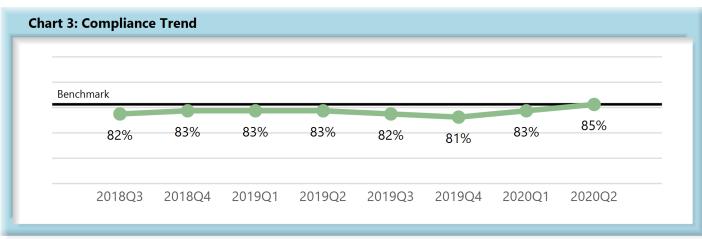

|        | Number of Days | Benchmark | 3Q18 | 4Q18 | 1Q19 | 2Q19 | 3Q19 | 4Q19 | 1Q20 | 2Q20 |
|--------|----------------|-----------|------|------|------|------|------|------|------|------|
| FROIs  | 7              | 85%       | 82%  | 83%  | 83%  | 83%  | 82%  | 81%  | 83%  | 85%  |
| PAYs   | 14             | 87%       | 90%  | 87%  | 87%  | 86%  | 86%  | 86%  | 85%  | 90%  |
| MOPs   | 17             | 85%       | 89%  | 85%  | 85%  | 85%  | 82%  | 84%  | 84%  | 84%  |
| NOCs   | 14             | 90%       | 95%  | 94%  | 93%  | 93%  | 94%  | 95%  | 95%  | 95%  |
| WAGE   | 30             | 75%       | 1    | ı    | 1    | -    | 71%  | 70%  | 73%  | 72%  |
| FRINGE | 30             | 75%       | ı    | ı    | 1    | •    | 71%  | 71%  | 72%  | 72%  |

#### B. Lost Time First Report of Injury (FROI) Filings

• Compliance with this benchmark exists when the FROI is filed (accepted EDI transaction, with or without errors) within 7 days after the employer receives notice or knowledge of an employee injury that has caused the employee to lose a day's work.