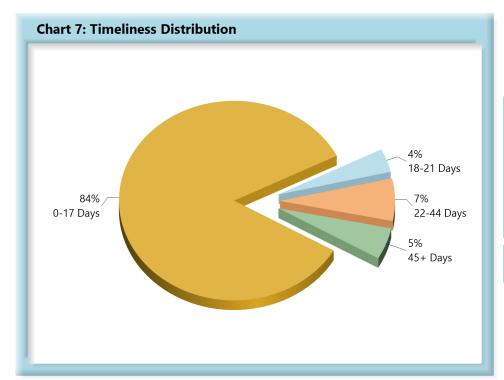

### **INITIAL MEMORANDUM OF PAYMENT FILINGS**

| Table 3: Recei | ved Within |      |
|----------------|------------|------|
| 0-17 Days      | 710        | 84%  |
| 18-21 Days     | 32         | 4%   |
| 22-44 Days     | 58         | 7%   |
| 45+ Days       | 43         | 5%   |
| ? Days         | 0          | 0%   |
| Total          | 843        | 100% |

\*The percentages may not always add to 100% due to rounding