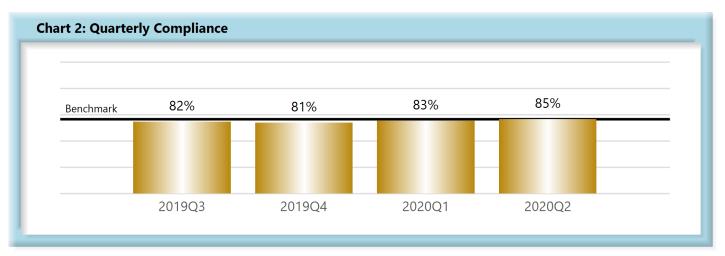

|        | Number of Days | Benchmark | 3Q18 | 4Q18 | 1Q19 | 2Q19 | 3Q19 | 4Q19 | 1Q20 | 2Q20 |
|--------|----------------|-----------|------|------|------|------|------|------|------|------|
| FROIs  | 7              | 85%       | 82%  | 83%  | 83%  | 83%  | 82%  | 81%  | 83%  | 85%  |
| PAYs   | 14             | 87%       | 90%  | 87%  | 87%  | 86%  | 86%  | 86%  | 85%  | 90%  |
| MOPs   | 17             | 85%       | 89%  | 85%  | 85%  | 85%  | 82%  | 84%  | 84%  | 84%  |
| NOCs   | 14             | 90%       | 95%  | 94%  | 93%  | 93%  | 94%  | 95%  | 95%  | 95%  |
| WAGE   | 30             | 75%       | 1    | ı    | 1    | -    | 71%  | 70%  | 73%  | 72%  |
| FRINGE | 30             | 75%       | ı    | ı    | 1    | •    | 71%  | 71%  | 72%  | 72%  |