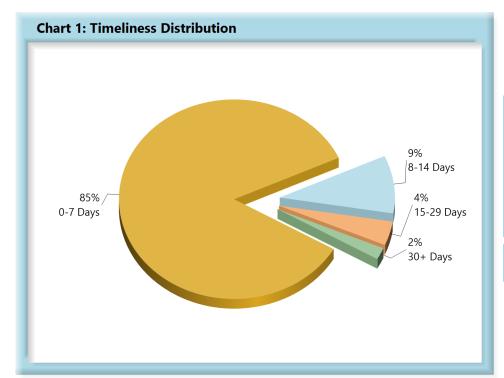

#### LOST TIME FIRST REPORT OF INJURY FILINGS

| Table 1: Rece | ived Within | 1    |
|---------------|-------------|------|
| 0-7 Days      | 2,543       | 85%  |
| 8-14 Days     | 282         | 9%   |
| 15-29 Days    | 118         | 4%   |
| 30+ Days      | 58          | 2%   |
| ? Days        | 0           | 0%   |
| Total         | 3,001       | 100% |

\*The percentages may not always add to 100% due to rounding