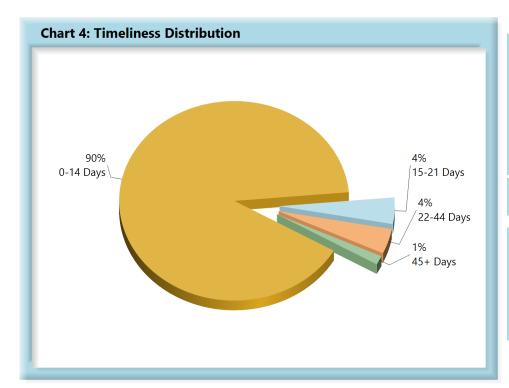

### **INITIAL INDEMNITY PAYMENTS**

| Table 2: Made Within |     |      |  |  |  |  |
|----------------------|-----|------|--|--|--|--|
| 0-14 Days            | 761 | 90%  |  |  |  |  |
| 15-21 Days           | 36  | 4%   |  |  |  |  |
| 22-44 Days           | 34  | 4%   |  |  |  |  |
| 45+ Days             | 12  | 1%   |  |  |  |  |
| ? Days               | 0   | 0%   |  |  |  |  |
| Total                | 843 | 100% |  |  |  |  |

\*The percentages may not always add to 100% due to rounding

Initial indemnity payments are monitored to ensure that payments are initiated within the time limits established in Section 205. As a result of these efforts, \$17,300 was issued to claimants in penalties and there is another \$3,450 in penalties awaiting resolution.