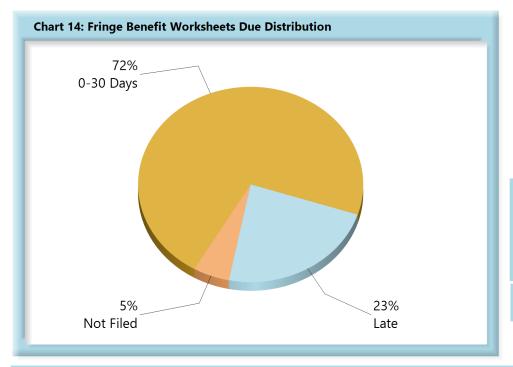

| Table 6: Fringe Worksheets Due |       |      |  |  |  |  |
|--------------------------------|-------|------|--|--|--|--|
| 0-30 Days                      | 1,394 | 72%  |  |  |  |  |
| Late                           | 449   | 23%  |  |  |  |  |
| Not Filed                      | 102   | 5%   |  |  |  |  |
| Total                          | 1,945 | 100% |  |  |  |  |

\*The percentages may not always add to 100% due to rounding

Fringe Benefit Worksheet(s) Received: 1,098 (77%) of the 1,429 Fringe Benefit Worksheet(s) received this quarter were filed timely, 331 (23%) were filed late.