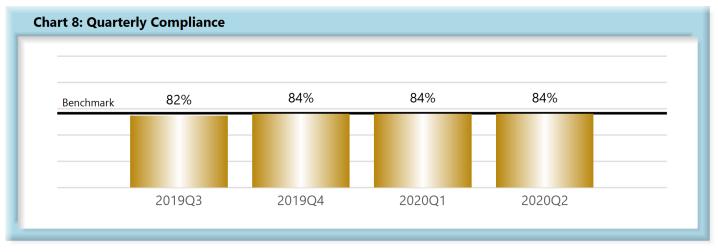

|        | Number of Days | Benchmark | 3Q18 | 4Q18 | 1Q19 | 2Q19 | 3Q19 | 4Q19 | 1Q20 | 2Q20 |
|--------|----------------|-----------|------|------|------|------|------|------|------|------|
| FROIs  | 7              | 85%       | 82%  | 83%  | 83%  | 83%  | 82%  | 81%  | 83%  | 85%  |
| PAYs   | 14             | 87%       | 90%  | 87%  | 87%  | 86%  | 86%  | 86%  | 85%  | 90%  |
| MOPs   | 17             | 85%       | 89%  | 85%  | 85%  | 85%  | 82%  | 84%  | 84%  | 84%  |
| NOCs   | 14             | 90%       | 95%  | 94%  | 93%  | 93%  | 94%  | 95%  | 95%  | 95%  |
| WAGE   | 30             | 75%       | 1    | ı    | 1    | -    | 71%  | 70%  | 73%  | 72%  |
| FRINGE | 30             | 75%       | ı    | ı    | 1    | •    | 71%  | 71%  | 72%  | 72%  |