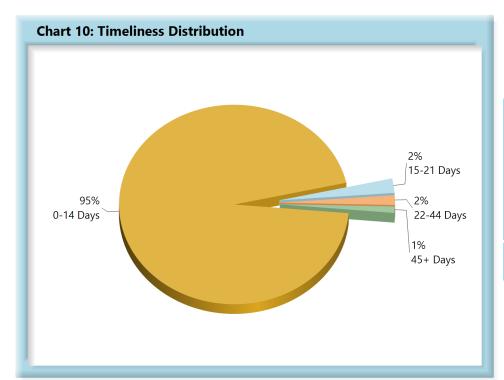

### **INITIAL INDEMNITY NOTICE OF CONTROVERSY FILINGS**

| Table 4: Received Within |     |      |  |  |  |  |
|--------------------------|-----|------|--|--|--|--|
| 0-14 Days                | 737 | 95%  |  |  |  |  |
| 15-21 Days               | 18  | 2%   |  |  |  |  |
| 22-44 Days               | 12  | 2%   |  |  |  |  |
| 45+ Days                 | 8   | 1%   |  |  |  |  |
| ? Days                   | 0   | 0%   |  |  |  |  |
| Total                    | 775 | 100% |  |  |  |  |

\*The percentages may not always add to 100% due to rounding