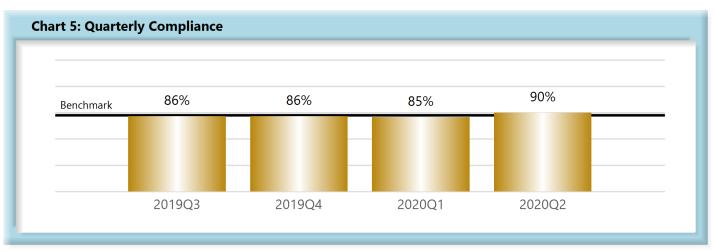

|        | Number of Days | Benchmark | 3Q18 | 4Q18 | 1Q19 | 2Q19 | 3Q19 | 4Q19 | 1Q20 | 2Q20 |
|--------|----------------|-----------|------|------|------|------|------|------|------|------|
| FROIs  | 7              | 85%       | 82%  | 83%  | 83%  | 83%  | 82%  | 81%  | 83%  | 85%  |
| PAYs   | 14             | 87%       | 90%  | 87%  | 87%  | 86%  | 86%  | 86%  | 85%  | 90%  |
| MOPs   | 17             | 85%       | 89%  | 85%  | 85%  | 85%  | 82%  | 84%  | 84%  | 84%  |
| NOCs   | 14             | 90%       | 95%  | 94%  | 93%  | 93%  | 94%  | 95%  | 95%  | 95%  |
| WAGE   | 30             | 75%       | 1    | ı    | 1    | -    | 71%  | 70%  | 73%  | 72%  |
| FRINGE | 30             | 75%       | ı    | ı    | 1    | •    | 71%  | 71%  | 72%  | 72%  |

#### C. Initial Indemnity Payments (PAYs)

- Compliance with this benchmark exists when the check is mailed within the later of (i) 14 days after the employer's notice or knowledge of incapacity or (ii) the first day of compensability plus 6 days.
- If an employer continues to pay the employee's salary, payments are deemed timely for purposes of compliance if made consistent with the employer's usual payroll practice.