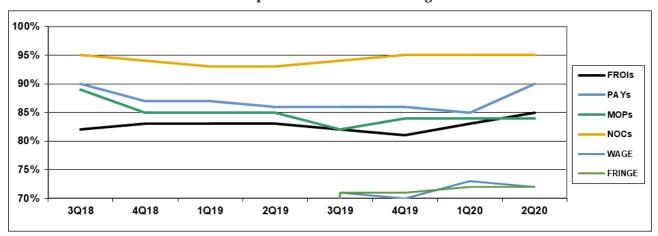

|        | Number of Days | Benchmark | 3Q18 | 4Q18 | 1Q19 | 2Q19 | 3Q19 | 4Q19 | 1Q20 | 2Q20 |
|--------|----------------|-----------|------|------|------|------|------|------|------|------|
| FROIs  | 7              | 85%       | 82%  | 83%  | 83%  | 83%  | 82%  | 81%  | 83%  | 85%  |
| PAYs   | 14             | 87%       | 90%  | 87%  | 87%  | 86%  | 86%  | 86%  | 85%  | 90%  |
| MOPs   | 17             | 85%       | 89%  | 85%  | 85%  | 85%  | 82%  | 84%  | 84%  | 84%  |
| NOCs   | 14             | 90%       | 95%  | 94%  | 93%  | 93%  | 94%  | 95%  | 95%  | 95%  |
| WAGE   | 30             | 75%       | 1    | ı    | 1    | -    | 71%  | 70%  | 73%  | 72%  |
| FRINGE | 30             | 75%       | ı    | ı    | 1    | •    | 71%  | 71%  | 72%  | 72%  |

#### **Compliance Benchmark Tracking**