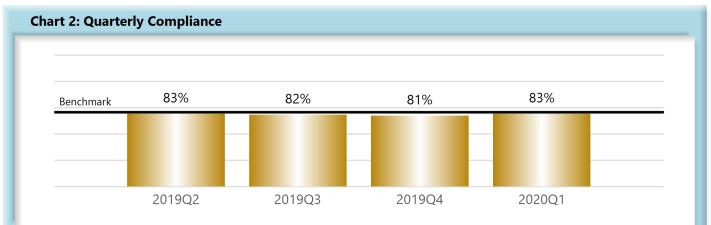

# LOST TIME FIRST REPORT OF INJURY FILINGS

| Table 1: Recei | ived Within | 1    |
|----------------|-------------|------|
| 0-7 Days       | 2,624       | 83%  |
| 8-14 Days      | 315         | 10%  |
| 15-29 Days     | 139         | 4%   |
| 30+ Days       | 102         | 3%   |
| ? Days         | 0           | 0%   |
| Total          | 3,180       | 100% |

\*The percentages may not always add to 100% due to rounding