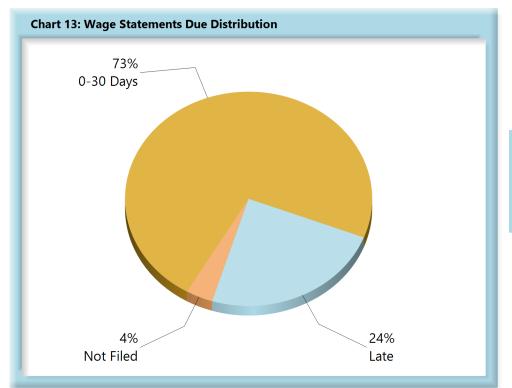

# WAGE INFORMATION

Wage information (WCB-2 and WCB-2B forms) must be filed within 30 days of an employer's notice or knowledge of a claim for compensation (Title 39-A M.R.S.A. Section 303). This includes both compensated and controverted claims where a claim for compensation has been made.

| Table 5: Wage Statements Due |       |      |  |  |  |
|------------------------------|-------|------|--|--|--|
| 0-30 Days                    | 1,448 | 73%  |  |  |  |
| Late                         | 477   | 24%  |  |  |  |
| Not Filed                    | 71    | 4%   |  |  |  |
| Total                        | 1,996 | 100% |  |  |  |