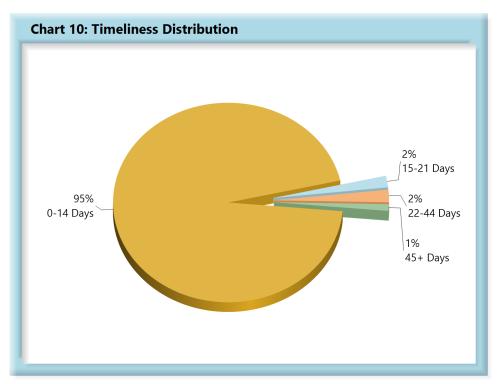

# **INITIAL INDEMNITY NOTICE OF CONTROVERSY FILINGS**

| Table 4: Receiv | ed Within |      |
|-----------------|-----------|------|
| 0-14 Days       | 614       | 95%  |
| 15-21 Days      | 12        | 2%   |
| 22-44 Days      | 13        | 2%   |
| 45+ Days        | 7         | 1%   |
| ? Days          | 0         | 0%   |
| Total           | 646       | 100% |
|                 |           |      |

\*The percentages may not always add to 100% due to rounding