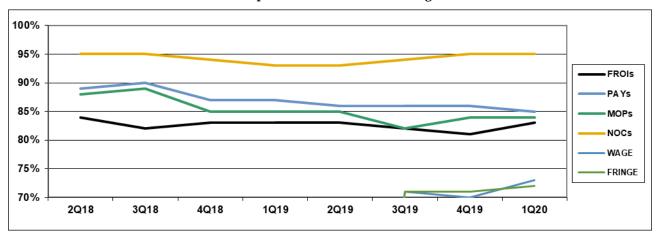

|        | Number<br>of Days | Benchmark | 2Q18 | 3Q18 | 4Q18 | 1Q19 | 2Q19 | 3Q19 | 4Q19 | 1Q20 |
|--------|-------------------|-----------|------|------|------|------|------|------|------|------|
| FROIs  | 7                 | 85%       | 84%  | 82%  | 83%  | 83%  | 83%  | 82%  | 81%  | 83%  |
| PAYs   | 14                | 87%       | 89%  | 90%  | 87%  | 87%  | 86%  | 86%  | 86%  | 85%  |
| MOPs   | 17                | 85%       | 88%  | 89%  | 85%  | 85%  | 85%  | 82%  | 84%  | 84%  |
| NOCs   | 14                | 90%       | 95%  | 95%  | 94%  | 93%  | 93%  | 94%  | 95%  | 95%  |
| WAGE   | 30                | 75%       | -    | -    | -    | -    | -    | 71%  | 70%  | 73%  |
| FRINGE | 30                | 75%       | -    | -    | -    | -    | -    | 71%  | 71%  | 72%  |

**Compliance Benchmark Tracking** 