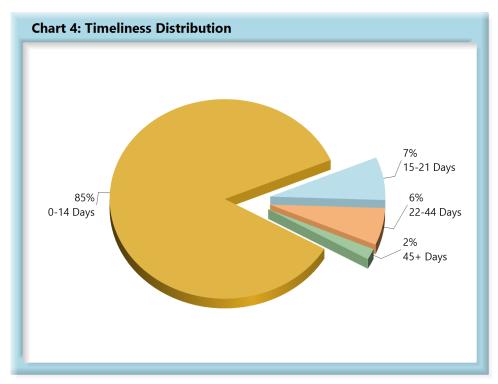

# **INITIAL INDEMNITY PAYMENTS**

| Table 2: Made Within |     |      |  |  |  |  |
|----------------------|-----|------|--|--|--|--|
| 0-14 Days            | 822 | 85%  |  |  |  |  |
| 15-21 Days           | 67  | 7%   |  |  |  |  |
| 22-44 Days           | 58  | 6%   |  |  |  |  |
| 45+ Days             | 17  | 2%   |  |  |  |  |
| ? Days               | 1   | 0%   |  |  |  |  |
| Total                | 965 | 100% |  |  |  |  |

\*The percentages may not always add to 100% due to rounding

Initial indemnity payments are monitored to ensure that payments are initiated within the time limits established in Section 205. As a result of these efforts, \$23,400 was issued to claimants in penalties and there is another \$7,150 in penalties awaiting resolution.