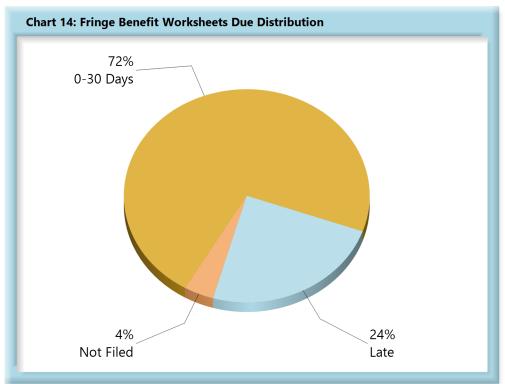

Wage Statement(s) Received: 1,391 (81%) of the 1,710 Wage Statement(s) that were received this quarter were filed timely, 319 (19%) were filed late.

| Table 6: Fringe Worksheets Due |       |      |  |  |  |
|--------------------------------|-------|------|--|--|--|
| 0-30 Days                      | 1,439 | 72%  |  |  |  |
| Late                           | 479   | 24%  |  |  |  |
| Not Filed                      | 78    | 4%   |  |  |  |
| Total                          | 1,996 | 100% |  |  |  |

Fringe Benefit Worksheet(s) Received: 1,383 (82%) of the 1,692 Fringe Benefit Worksheet(s) received this quarter were filed timely, 309 (18% were filed late.

Appendix A

Insurance Group Compliance Lost Time FROI Filings and Initial Indemnity Payments First Quarter 2020 1/1/2020-3/31/2020