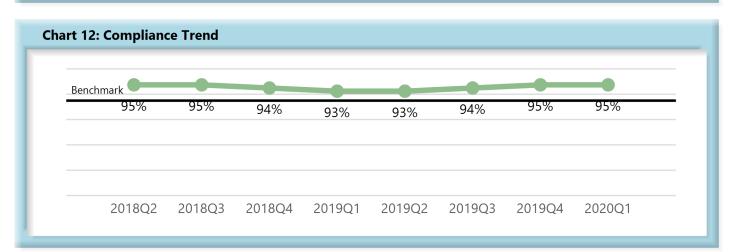

|        | Number<br>of Days | Benchmark | 2Q18 | 3Q18 | 4Q18 | 1Q19 | 2Q19 | 3Q19 | 4Q19 | 1Q20 |
|--------|-------------------|-----------|------|------|------|------|------|------|------|------|
| FROIs  | 7                 | 85%       | 84%  | 82%  | 83%  | 83%  | 83%  | 82%  | 81%  | 83%  |
| PAYs   | 14                | 87%       | 89%  | 90%  | 87%  | 87%  | 86%  | 86%  | 86%  | 85%  |
| MOPs   | 17                | 85%       | 88%  | 89%  | 85%  | 85%  | 85%  | 82%  | 84%  | 84%  |
| NOCs   | 14                | 90%       | 95%  | 95%  | 94%  | 93%  | 93%  | 94%  | 95%  | 95%  |
| WAGE   | 30                | 75%       | -    | -    | -    | -    | -    | 71%  | 70%  | 73%  |
| FRINGE | 30                | 75%       | -    | -    | -    | -    | -    | 71%  | 71%  | 72%  |

#### E. Initial Indemnity Notice of Controversy (NOC) Filings

 Compliance with this benchmark exists when the NOC is filed (accepted EDI transaction, with or without errors) within 14 days after the employer receives notice or knowledge of the incapacity or death. Measurement excludes filings submitted with full denial reason codes 3A-3H (No Coverage).

# **INITIAL INDEMNITY NOTICE OF CONTROVERSY FILINGS**

| Table 4: Receiv | ed Within |      |
|-----------------|-----------|------|
| 0-14 Days       | 614       | 95%  |
| 15-21 Days      | 12        | 2%   |
| 22-44 Days      | 13        | 2%   |
| 45+ Days        | 7         | 1%   |
| ? Days          | 0         | 0%   |
| Total           | 646       | 100% |
|                 |           |      |