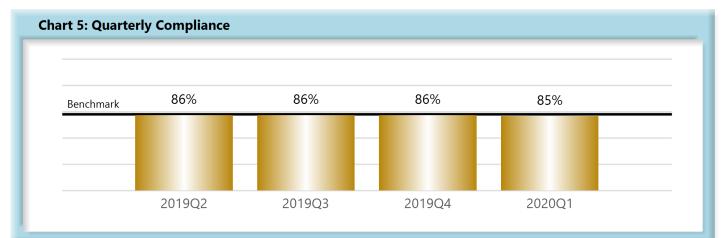

|        | Number<br>of Days | Benchmark | 2Q18 | 3Q18 | 4Q18 | 1Q19 | 2Q19 | 3Q19 | 4Q19 | 1Q20 |
|--------|-------------------|-----------|------|------|------|------|------|------|------|------|
| FROIs  | 7                 | 85%       | 84%  | 82%  | 83%  | 83%  | 83%  | 82%  | 81%  | 83%  |
| PAYs   | 14                | 87%       | 89%  | 90%  | 87%  | 87%  | 86%  | 86%  | 86%  | 85%  |
| MOPs   | 17                | 85%       | 88%  | 89%  | 85%  | 85%  | 85%  | 82%  | 84%  | 84%  |
| NOCs   | 14                | 90%       | 95%  | 95%  | 94%  | 93%  | 93%  | 94%  | 95%  | 95%  |
| WAGE   | 30                | 75%       | -    | -    | -    | -    | -    | 71%  | 70%  | 73%  |
| FRINGE | 30                | 75%       | -    | -    | -    | -    | -    | 71%  | 71%  | 72%  |

Initial Indemnity Payment Benchmark: 87%

▲ Indicates benchmark met or exceeded

Lost Time FROI and Initial Indemnity Payments First Quarter