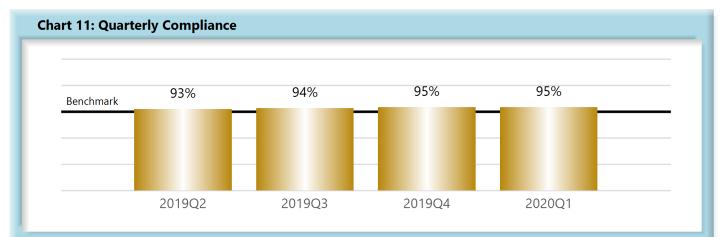

#### E. Initial Indemnity Notice of Controversy (NOC) Filings

 Compliance with this benchmark exists when the NOC is filed (accepted EDI transaction, with or without errors) within 14 days after the employer receives notice or knowledge of the incapacity or death. Measurement excludes filings submitted with full denial reason codes 3A-3H (No Coverage).

# **INITIAL INDEMNITY NOTICE OF CONTROVERSY FILINGS**

| Table 4: Receiv | ed Within |      |
|-----------------|-----------|------|
| 0-14 Days       | 614       | 95%  |
| 15-21 Days      | 12        | 2%   |
| 22-44 Days      | 13        | 2%   |
| 45+ Days        | 7         | 1%   |
| ? Days          | 0         | 0%   |
| Total           | 646       | 100% |
|                 |           |      |