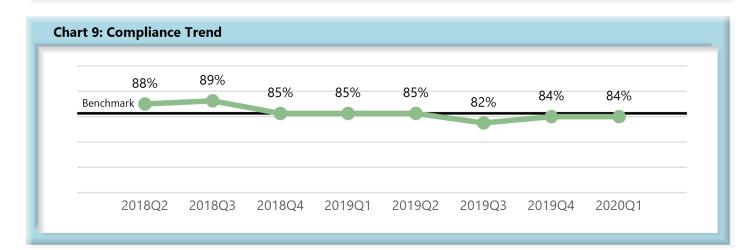

#### D. Initial Memorandum of Payment (MOP) Filings

• Compliance with this benchmark exists when the MOP is received within 17 days of the employer's notice or knowledge of incapacity.

# **INITIAL MEMORANDUM OF PAYMENT FILINGS**

| Table 3: Receiv | ved Within |      |
|-----------------|------------|------|
| 0-17 Days       | 806        | 84%  |
| 18-21 Days      | 39         | 4%   |
| 22-44 Days      | 77         | 8%   |
| 45+ Days        | 42         | 4%   |
| ? Days          | 1          | 0%   |
| Total           | 965        | 100% |