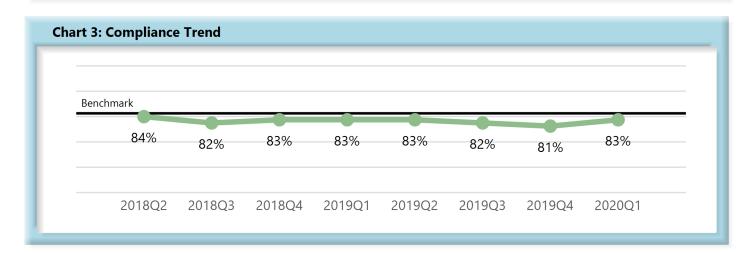

# LOST TIME FIRST REPORT OF INJURY FILINGS

| Table 1: Recei | ived Within | 1    |
|----------------|-------------|------|
| 0-7 Days       | 2,624       | 83%  |
| 8-14 Days      | 315         | 10%  |
| 15-29 Days     | 139         | 4%   |
| 30+ Days       | 102         | 3%   |
| ? Days         | 0           | 0%   |
| Total          | 3,180       | 100% |

\*The percentages may not always add to 100% due to rounding