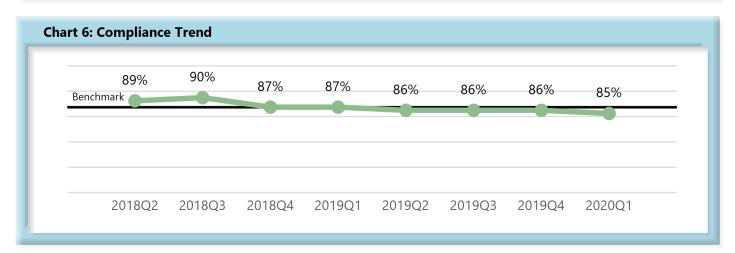

|        | Number<br>of Days | Benchmark | 2Q18 | 3Q18 | 4Q18 | 1Q19 | 2Q19 | 3Q19 | 4Q19 | 1Q20 |
|--------|-------------------|-----------|------|------|------|------|------|------|------|------|
| FROIs  | 7                 | 85%       | 84%  | 82%  | 83%  | 83%  | 83%  | 82%  | 81%  | 83%  |
| PAYs   | 14                | 87%       | 89%  | 90%  | 87%  | 87%  | 86%  | 86%  | 86%  | 85%  |
| MOPs   | 17                | 85%       | 88%  | 89%  | 85%  | 85%  | 85%  | 82%  | 84%  | 84%  |
| NOCs   | 14                | 90%       | 95%  | 95%  | 94%  | 93%  | 93%  | 94%  | 95%  | 95%  |
| WAGE   | 30                | 75%       | -    | -    | -    | -    | -    | 71%  | 70%  | 73%  |
| FRINGE | 30                | 75%       | -    | -    | -    | -    | -    | 71%  | 71%  | 72%  |