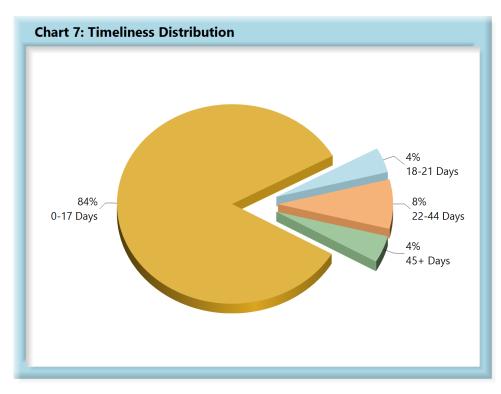

# **INITIAL MEMORANDUM OF PAYMENT FILINGS**

| Table 3: Receiv | ved Within |      |
|-----------------|------------|------|
| 0-17 Days       | 806        | 84%  |
| 18-21 Days      | 39         | 4%   |
| 22-44 Days      | 77         | 8%   |
| 45+ Days        | 42         | 4%   |
| ? Days          | 1          | 0%   |
| Total           | 965        | 100% |

\*The percentages may not always add to 100% due to rounding