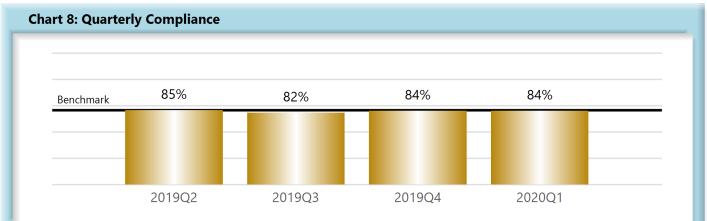

#### D. Initial Memorandum of Payment (MOP) Filings

• Compliance with this benchmark exists when the MOP is received within 17 days of the employer's notice or knowledge of incapacity.

# **INITIAL MEMORANDUM OF PAYMENT FILINGS**

| Table 3: Receiv | ved Within |      |
|-----------------|------------|------|
| 0-17 Days       | 806        | 84%  |
| 18-21 Days      | 39         | 4%   |
| 22-44 Days      | 77         | 8%   |
| 45+ Days        | 42         | 4%   |
| ? Days          | 1          | 0%   |
| Total           | 965        | 100% |