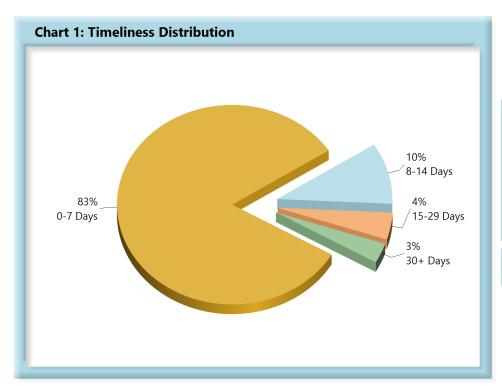

# LOST TIME FIRST REPORT OF INJURY FILINGS

| Table 1: Recei | ived Within | 1    |
|----------------|-------------|------|
| 0-7 Days       | 2,624       | 83%  |
| 8-14 Days      | 315         | 10%  |
| 15-29 Days     | 139         | 4%   |
| 30+ Days       | 102         | 3%   |
| ? Days         | 0           | 0%   |
| Total          | 3,180       | 100% |

\*The percentages may not always add to 100% due to rounding