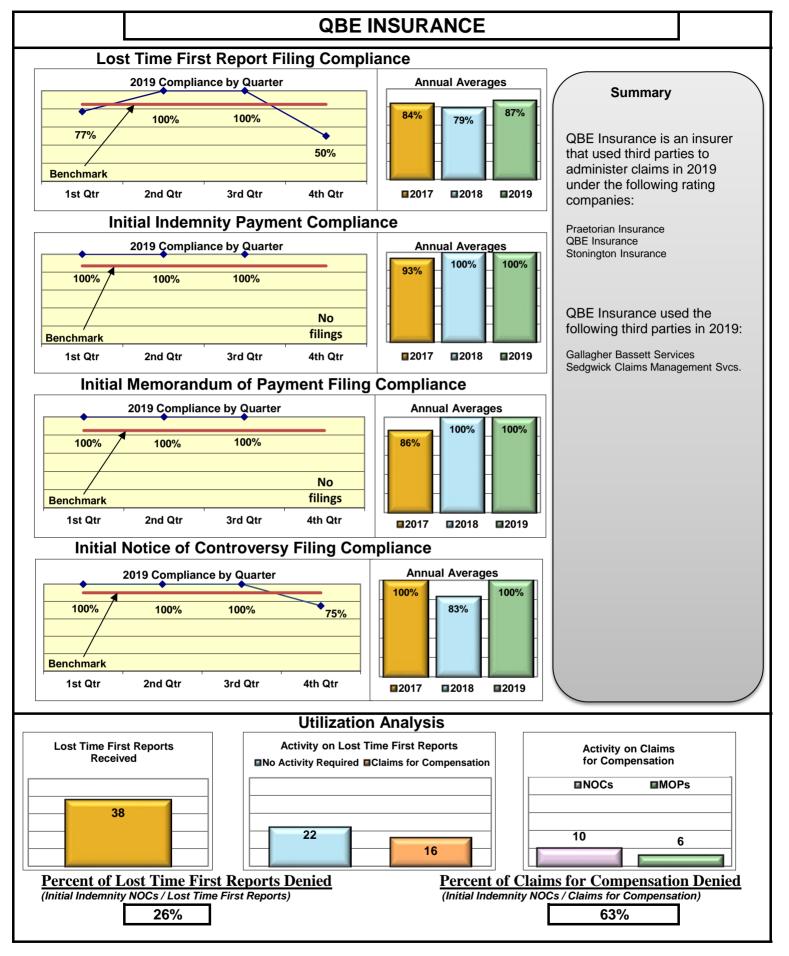

| Insurers/TPAs                       |      |      |      |      |  |  |  |  |  |
|-------------------------------------|------|------|------|------|--|--|--|--|--|
| Cannon Cochran Management Services  | 89%  | 87%  | 86%  | 96%  |  |  |  |  |  |
| Cianbro Corporation                 | 100% | 100% | 100% | 100% |  |  |  |  |  |
| Cross Insurance                     | 95%  | 95%  | 95%  | 100% |  |  |  |  |  |
| Electric Insurance                  | 92%  | 100% | 100% | 100% |  |  |  |  |  |
| FutureComp                          | 97%  | 87%  | 90%  | 98%  |  |  |  |  |  |
| QBE Insurance                       | 87%  | 100% | 100% | 100% |  |  |  |  |  |
| Sedgwick Claims Management Services | 90%  | 93%  | 93%  | 98%  |  |  |  |  |  |
| Synernet                            | 90%  | 95%  | 93%  | 97%  |  |  |  |  |  |

#### **ENTITY OVERVIEW**

| HELMSMAN MANAGEMENT SERVICES               | 50%  | 77%        | 69%        | 63%        |
|--------------------------------------------|------|------------|------------|------------|
| LIBERTY MUTUAL INSURANCE                   | 68%  | 80%        | 81%        | 86%        |
| MAINE AUTOMOBILE DEALERS ASSOCIATION       | 87%  | 76%        | 83%        | 83%        |
| MAINE EMPLOYERS' MUTUAL INSURANCE          | 80%  | 89%        | 86%        | 94%        |
| MAINE HEALTHCARE ASSOCIATION               | 85%  | 69%        | 69%        | 100%       |
| MAINE MOTOR TRANSPORT ASSOCIATION          | 94%  | 100%       | 100%       | 100%       |
| MAINE MUNICIPAL ASSOCIATION                | 95%  | 94%        | 95%        | 98%        |
| MAINE SCHOOL MANAGEMENT ASSOCIATION        | 93%  | 92%        | 93%        | 95%        |
| MITSUI SUMITOMO INS CO OF AMERICA*         | 100% | 50%        | 50%        | No filings |
| NATIONAL INTERSTATE INSURANCE*             | 100% | 100%       | 100%       | No filings |
| NATIONAL LIABILITY & FIRE INSURANCE*       | 0%   | 100%       | 100%       | No filings |
| NATIONWIDE INSURANCE*                      | 0%   | 0%         | 0%         | No filings |
| NEXT LEVEL ADMINISTRATORS LLC*             | 50%  | 100%       | 0%         | No filings |
| NGM INSURANCE*                             | 0%   | 0%         | 100%       | 100%       |
| OLD REPUBLIC INSURANCE                     | 80%  | 86%        | 88%        | 95%        |
| PENNSYLVANIA MFG ASSN                      | 50%  | 61%        | 61%        | 71%        |
| PROTECTIVE INSURANCE*                      | 20%  | 0%         | 33%        | 0%         |
| QBE INSURANCE GROUP                        | 87%  | 100%       | 100%       | 100%       |
| SAFETY NATIONAL CASUALTY CORP              | 72%  | 78%        | 78%        | 89%        |
| SEDGWICK CLAIMS MANAGEMENT SERVICES        | 90%  | 93%        | 93%        | 98%        |
| SENTRY INSURANCE                           | 67%  | 94%        | 98%        | 100%       |
| SOMPO JAPAN INSURANCE*                     | 73%  | 100%       | 100%       | No filings |
| STARR INDEMNITY INSURANCE                  | 89%  | 83%        | 83%        | 75%        |
| STATE OF MAINE WORKERS' COMPENSATION TRUST | 91%  | 94%        | 96%        | 97%        |
| SYNERNET                                   | 90%  | 95%        | 93%        | 97%        |
| THE AMERICAN EQUITY UNDERWRITERS*          | 44%  | No filings | No filings | No filings |
| TRAVELERS INSURANCE                        | 53%  | 77%        | 50%        | 85%        |
| TYSON FOODS INC*                           | 67%  | 100%       | 67%        | No filings |
| UTICA MUTUAL INSURANCE*                    | 0%   | 33%        | 67%        | No filings |
| VANLINER INSURANCE*                        | 60%  | 67%        | 100%       | No filings |
| WALMART CLAIMS SERVICES                    | 89%  | 89%        | 76%        | 93%        |
| XL INSURANCE                               | 76%  | 72%        | 76%        | 91%        |
| YORK RISK SERVICES                         | 69%  | 71%        | 64%        | 0%         |
| ZURICH INSURANCE                           | 69%  | 85%        | 82%        | 85%        |