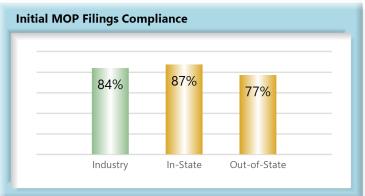

#### C. Initial Memorandum of Payment Filings

The Board's benchmark for initial Memorandum of Payment (MOP) filings within 17 days is 85%.

Benchmark Not Met. Eighty-four percent (84%) of initial MOP filings were within 17 days.

### **In-State vs. Out-of-State Comparisons**

As can be seen in the charts below, In-State insurers out-perform their Out-of-State counterparts in all four benchmarks. In-State insurers also make up roughly two-thirds of all filings.