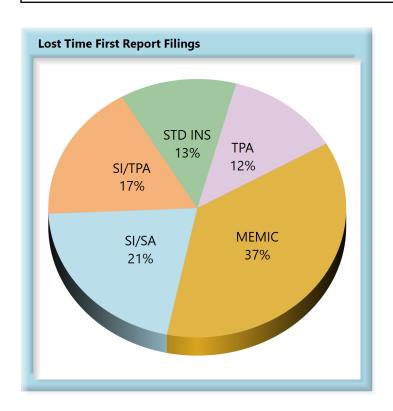

### **Volume by Type of Insurer**

**KEY:** SI/SA Self-Insured, Self-Administered Employer

**SI/TPA** Self-Insured, TPA-Administered Employer

**STD INS** Standard Insurer (excluding MEMIC), Self-Administered

#### A. Lost Time First Report Filings

The Board's benchmark for lost time first report (FROI) filings within 7 days is 85%.

Benchmark Not Met. Eighty-two percent (82%) of lost time FROI filings were within 7 days.