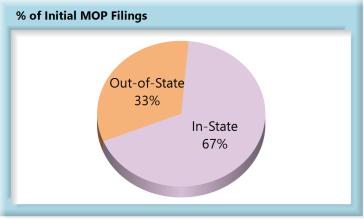

### **In-State vs. Out-of-State Comparisons**

As can be seen in the charts below, In-State insurers out-perform their Out-of-State counterparts in all four benchmarks. In-State insurers also make up roughly two-thirds of all filings.

#### C. Initial Memorandum of Payment Filings

The Board's benchmark for initial Memorandum of Payment (MOP) filings within 17 days is 85%.

Benchmark Not Met. Eighty-four percent (84%) of initial MOP filings were within 17 days.