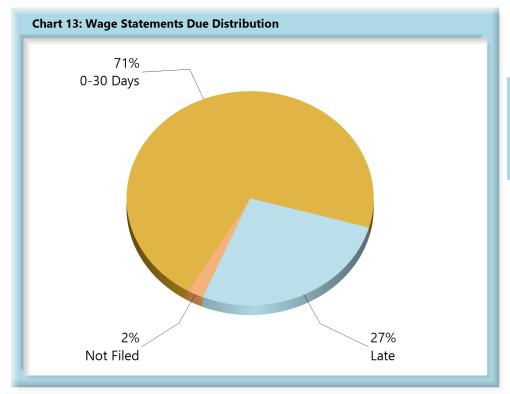

#### E. Wage Information

The Board's benchmark for (WCB-2 and WCB-2b) filings within 30 days of the employer receiving notice or knowledge of incapacity is 75%. This benchmark was implemented on July 1, 2019.

• **Benchmark Not Met.** Seventy-one percent of wage forms were received within 30 days and 71% of fringe benefit forms were received within 30 days.

| Table 5: Wage Stat | ements D | ue   |
|--------------------|----------|------|
| 0-30 Days          | 5,861    | 71%  |
| Late               | 2,217    | 27%  |
| Not Filed          | 170      | 2%   |
| Total              | 8,248    | 100% |

Wage Statement(s) Received: 5,585 (74%) of the 7,497 Wage Statement(s) that were received this year were filed timely, 1,912 (26%) were filed late.

| Table 6: Fringe Wo | rksheets | Due  |
|--------------------|----------|------|
| 0-30 Days          | 5,818    | 71%  |
| Late               | 2,236    | 27%  |
| Not Filed          | 194      | 2%   |
| Total              | 8,248    | 100% |