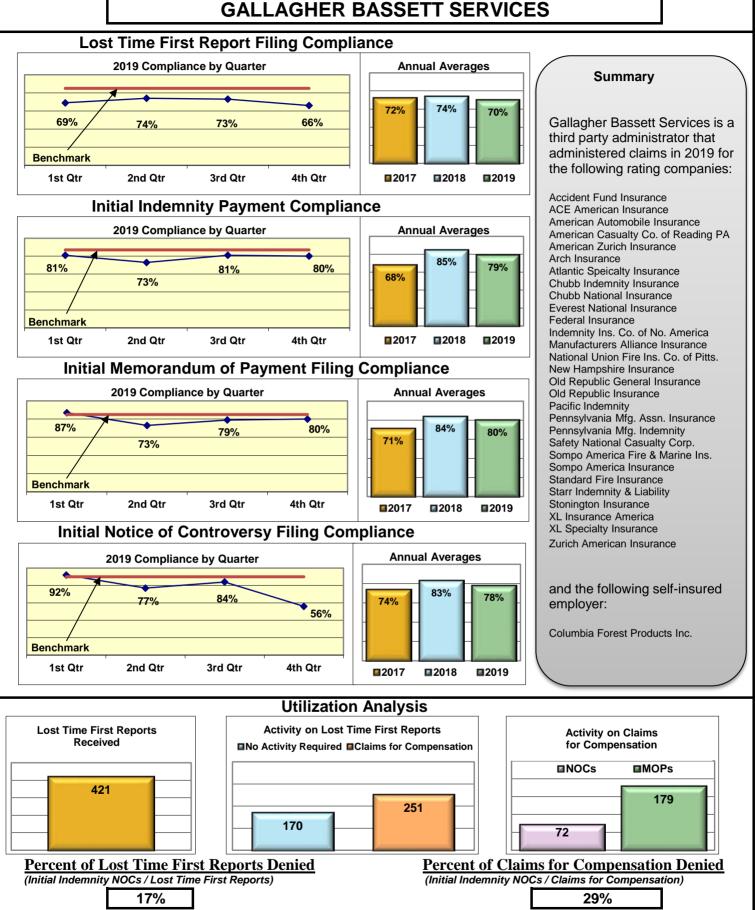

#### **ENTITY OVERVIEW**

|                                       | FROI                            | PAY                             | MOP                             | NOC                             |
|---------------------------------------|---------------------------------|---------------------------------|---------------------------------|---------------------------------|
| Insurance Group                       | Compliance<br>Benchmark:<br>85% | Compliance<br>Benchmark:<br>87% | Compliance<br>Benchmark:<br>85% | Compliance<br>Benchmark:<br>90% |
|                                       | 0070                            | 01 70                           | 0370                            | 30 /0                           |
| ACADIA INSURANCE                      | 71%                             | 79%                             | 89%                             | 77%                             |
| ACCIDENT FUND INSURANCE*              | 20%                             | 50%                             | 25%                             | No filings                      |
| AIG INSURANCE                         | 82%                             | 80%                             | 87%                             | 90%                             |
| AIM MUTUAL*                           | 40%                             | 100%                            | 100%                            | 100%                            |
| ALTERNATIVE SERVICE CONCEPTS LLC*     | 67%                             | 100%                            | 0%                              | No filings                      |
| AMTRUST INSURANCE                     | 51%                             | 83%                             | 78%                             | 83%                             |
| ARCH INSURANCE                        | 63%                             | 63%                             | 61%                             | 56%                             |
| ARROW MUTUAL INSURANCE*               | 0%                              | No filings                      | No filings                      | No filings                      |
| BATH IRON WORKS                       | 96%                             | 94%                             | 94%                             | 100%                            |
| BERKSHIRE HATHAWAY INSURANCE*         | 0%                              | 80%                             | 0%                              | No filings                      |
| BROADSPIRE SERVICES                   | 75%                             | 90%                             | 85%                             | 92%                             |
| BROTHERHOOD MUTUAL INSURANCE COMPANY* | 0%                              | 100%                            | 100%                            | No filings                      |
| CANNON COCHRAN MANAGEMENT SERVICES    | 89%                             | 87%                             | 86%                             | 96%                             |
| CHEROKEE INSURANCE*                   | 50%                             | 100%                            | 0%                              | No filings                      |
| CHESTERFIELD SERVICES*                | 0%                              | 100%                            | 50%                             | No filings                      |
| CHUBB INSURANCE                       | 75%                             | 84%                             | 84%                             | 92%                             |
| CIANBRO CORPORATION*                  | 100%                            | 100%                            | 100%                            | 100%                            |
| CINCINNATI INSURANCE*                 | No filings                      | 100%                            | 0%                              | No filings                      |
| CNA INSURANCE                         | 33%                             | 83%                             | 33%                             | 100%                            |
| CONSTITUTION STATE SERVICES           | 53%                             | 93%                             | 79%                             | 83%                             |
| CONTINENTAL INDEMNITY*                | 100%                            | 100%                            | 100%                            | No filings                      |
| CORVEL ENTERPRISE COMP                | 33%                             | 42%                             | 37%                             | 45%                             |
| COTTINGHAM & BUTLER CLAIMS SERVICES   | 56%                             | 35%                             | 41%                             | 75%                             |
| CROSS INSURANCE                       | 95%                             | 95%                             | 95%                             | 100%                            |
| EASTERN ALLIANCE INSURANCE            | 73%                             | 93%                             | 92%                             | 100%                            |
| ELECTRIC INSURANCE                    | 92%                             | 100%                            | 100%                            | 100%                            |
| EMPLOYERS HOLDING INSURANCE*          | 40%                             | 100%                            | 100%                            | 100%                            |
| ESIS                                  | 55%                             | 63%                             | 71%                             | 85%                             |
| EVEREST REINS HOLDINGS GROUP*         | 50%                             | 100%                            | 0%                              | No filings                      |
| FAIRFAX FINANCIAL GROUP*              | 60%                             | 0%                              | 0%                              | 100%                            |
| FEDERATED MUTUAL INSURANCE            | 74%                             | 64%                             | 14%                             | 100%                            |
| FRANKENMUTH INSURANCE*                | 100%                            | No filings                      | No filings                      | 100%                            |
| FUTURECOMP                            | 97%                             | 87%                             | 90%                             | 98%                             |
| GALLAGHER BASSETT SERVICES            | 70%                             | 79%                             | 80%                             | 78%                             |
| GREAT AMERICAN INSURANCE*             | 20%                             | 50%                             | 0%                              | No filings                      |
| GREAT FALLS INSURANCE*                | 80%                             | 100%                            | 100%                            | 100%                            |
| GREAT WEST INSURANCE*                 | 0%                              | 100%                            | 67%                             | No filings                      |
| GUARD INSURANCE                       | 55%                             | 79%                             | 71%                             | 0%                              |
| HANNAFORD BROTHERS                    | 62%                             | 56%                             | 54%                             | 73%                             |
| HANOVER INSURANCE                     | 59%                             | 67%                             | 63%                             | 86%                             |
| HARTFORD INSURANCE                    | 75%                             | 88%                             | 83%                             | 83%                             |