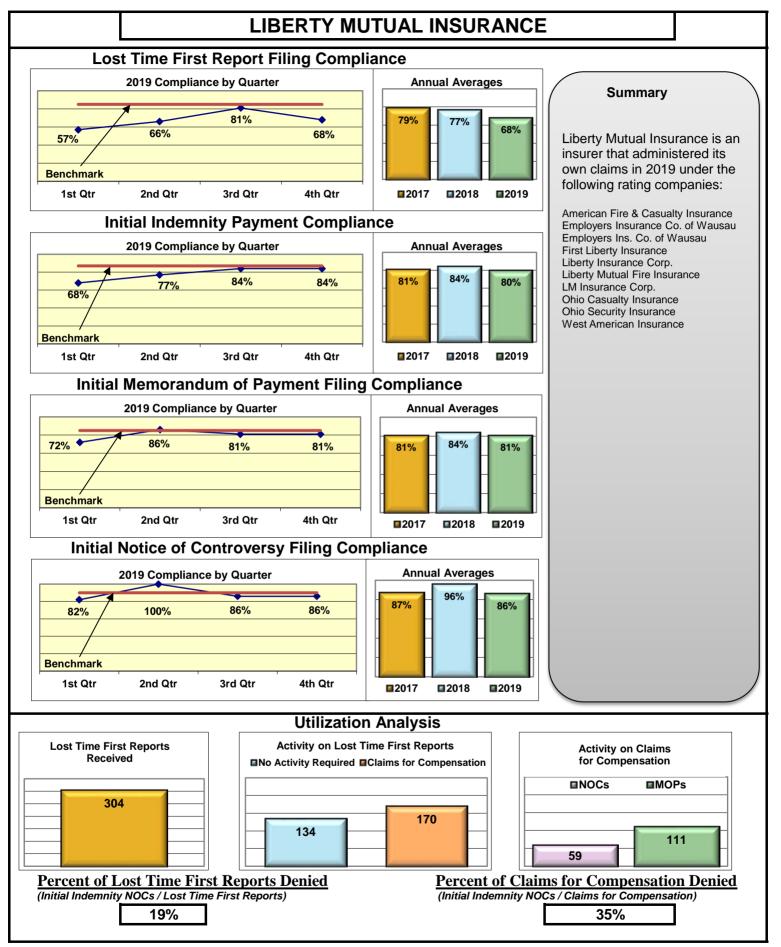

#### **ENTITY OVERVIEW**

| HELMSMAN MANAGEMENT SERVICES               | 50%  | 77%        | 69%        | 63%        |
|--------------------------------------------|------|------------|------------|------------|
| LIBERTY MUTUAL INSURANCE                   | 68%  | 80%        | 81%        | 86%        |
| MAINE AUTOMOBILE DEALERS ASSOCIATION       | 87%  | 76%        | 83%        | 83%        |
| MAINE EMPLOYERS' MUTUAL INSURANCE          | 80%  | 89%        | 86%        | 94%        |
| MAINE HEALTHCARE ASSOCIATION               | 85%  | 69%        | 69%        | 100%       |
| MAINE MOTOR TRANSPORT ASSOCIATION          | 94%  | 100%       | 100%       | 100%       |
| MAINE MUNICIPAL ASSOCIATION                | 95%  | 94%        | 95%        | 98%        |
| MAINE SCHOOL MANAGEMENT ASSOCIATION        | 93%  | 92%        | 93%        | 95%        |
| MITSUI SUMITOMO INS CO OF AMERICA*         | 100% | 50%        | 50%        | No filings |
| NATIONAL INTERSTATE INSURANCE*             | 100% | 100%       | 100%       | No filings |
| NATIONAL LIABILITY & FIRE INSURANCE*       | 0%   | 100%       | 100%       | No filings |
| NATIONWIDE INSURANCE*                      | 0%   | 0%         | 0%         | No filings |
| NEXT LEVEL ADMINISTRATORS LLC*             | 50%  | 100%       | 0%         | No filings |
| NGM INSURANCE*                             | 0%   | 0%         | 100%       | 100%       |
| OLD REPUBLIC INSURANCE                     | 80%  | 86%        | 88%        | 95%        |
| PENNSYLVANIA MFG ASSN                      | 50%  | 61%        | 61%        | 71%        |
| PROTECTIVE INSURANCE*                      | 20%  | 0%         | 33%        | 0%         |
| QBE INSURANCE GROUP                        | 87%  | 100%       | 100%       | 100%       |
| SAFETY NATIONAL CASUALTY CORP              | 72%  | 78%        | 78%        | 89%        |
| SEDGWICK CLAIMS MANAGEMENT SERVICES        | 90%  | 93%        | 93%        | 98%        |
| SENTRY INSURANCE                           | 67%  | 94%        | 98%        | 100%       |
| SOMPO JAPAN INSURANCE*                     | 73%  | 100%       | 100%       | No filings |
| STARR INDEMNITY INSURANCE                  | 89%  | 83%        | 83%        | 75%        |
| STATE OF MAINE WORKERS' COMPENSATION TRUST | 91%  | 94%        | 96%        | 97%        |
| SYNERNET                                   | 90%  | 95%        | 93%        | 97%        |
| THE AMERICAN EQUITY UNDERWRITERS*          | 44%  | No filings | No filings | No filings |
| TRAVELERS INSURANCE                        | 53%  | 77%        | 50%        | 85%        |
| TYSON FOODS INC*                           | 67%  | 100%       | 67%        | No filings |
| UTICA MUTUAL INSURANCE*                    | 0%   | 33%        | 67%        | No filings |
| VANLINER INSURANCE*                        | 60%  | 67%        | 100%       | No filings |
| WALMART CLAIMS SERVICES                    | 89%  | 89%        | 76%        | 93%        |
| XL INSURANCE                               | 76%  | 72%        | 76%        | 91%        |
| YORK RISK SERVICES                         | 69%  | 71%        | 64%        | 0%         |
| ZURICH INSURANCE                           | 69%  | 85%        | 82%        | 85%        |