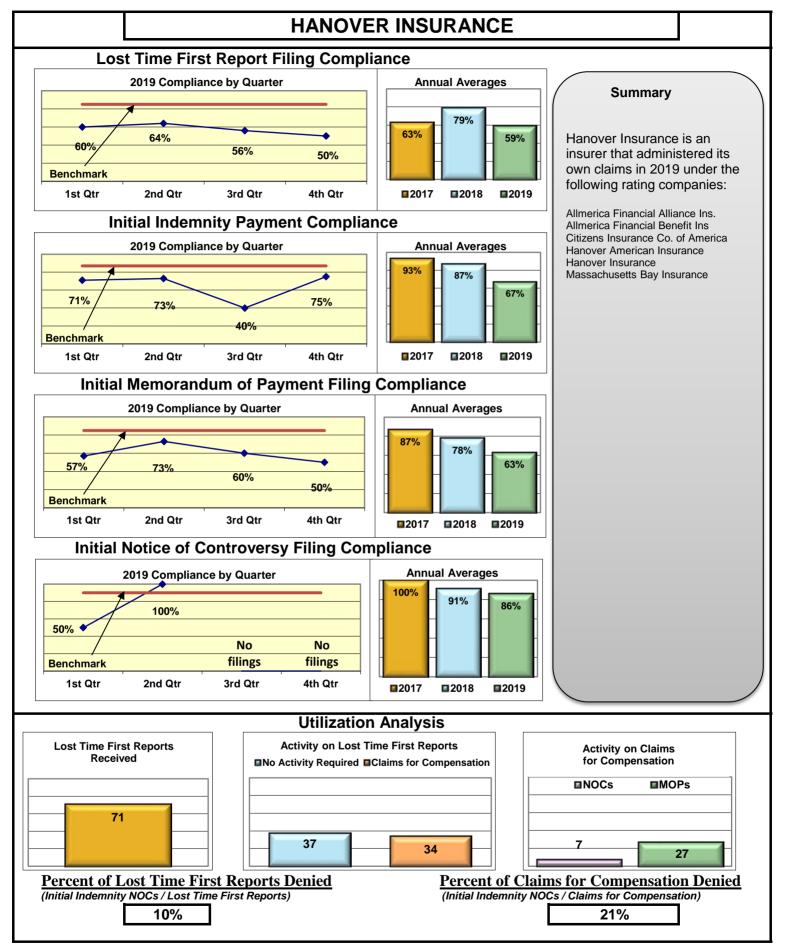

#### **ENTITY OVERVIEW**

|                                       | FROI                            | PAY                             | MOP                             | NOC                             |
|---------------------------------------|---------------------------------|---------------------------------|---------------------------------|---------------------------------|
| Insurance Group                       | Compliance<br>Benchmark:<br>85% | Compliance<br>Benchmark:<br>87% | Compliance<br>Benchmark:<br>85% | Compliance<br>Benchmark:<br>90% |
|                                       | 0070                            | 01 70                           | 0370                            | 30 /0                           |
| ACADIA INSURANCE                      | 71%                             | 79%                             | 89%                             | 77%                             |
| ACCIDENT FUND INSURANCE*              | 20%                             | 50%                             | 25%                             | No filings                      |
| AIG INSURANCE                         | 82%                             | 80%                             | 87%                             | 90%                             |
| AIM MUTUAL*                           | 40%                             | 100%                            | 100%                            | 100%                            |
| ALTERNATIVE SERVICE CONCEPTS LLC*     | 67%                             | 100%                            | 0%                              | No filings                      |
| AMTRUST INSURANCE                     | 51%                             | 83%                             | 78%                             | 83%                             |
| ARCH INSURANCE                        | 63%                             | 63%                             | 61%                             | 56%                             |
| ARROW MUTUAL INSURANCE*               | 0%                              | No filings                      | No filings                      | No filings                      |
| BATH IRON WORKS                       | 96%                             | 94%                             | 94%                             | 100%                            |
| BERKSHIRE HATHAWAY INSURANCE*         | 0%                              | 80%                             | 0%                              | No filings                      |
| BROADSPIRE SERVICES                   | 75%                             | 90%                             | 85%                             | 92%                             |
| BROTHERHOOD MUTUAL INSURANCE COMPANY* | 0%                              | 100%                            | 100%                            | No filings                      |
| CANNON COCHRAN MANAGEMENT SERVICES    | 89%                             | 87%                             | 86%                             | 96%                             |
| CHEROKEE INSURANCE*                   | 50%                             | 100%                            | 0%                              | No filings                      |
| CHESTERFIELD SERVICES*                | 0%                              | 100%                            | 50%                             | No filings                      |
| CHUBB INSURANCE                       | 75%                             | 84%                             | 84%                             | 92%                             |
| CIANBRO CORPORATION*                  | 100%                            | 100%                            | 100%                            | 100%                            |
| CINCINNATI INSURANCE*                 | No filings                      | 100%                            | 0%                              | No filings                      |
| CNA INSURANCE                         | 33%                             | 83%                             | 33%                             | 100%                            |
| CONSTITUTION STATE SERVICES           | 53%                             | 93%                             | 79%                             | 83%                             |
| CONTINENTAL INDEMNITY*                | 100%                            | 100%                            | 100%                            | No filings                      |
| CORVEL ENTERPRISE COMP                | 33%                             | 42%                             | 37%                             | 45%                             |
| COTTINGHAM & BUTLER CLAIMS SERVICES   | 56%                             | 35%                             | 41%                             | 75%                             |
| CROSS INSURANCE                       | 95%                             | 95%                             | 95%                             | 100%                            |
| EASTERN ALLIANCE INSURANCE            | 73%                             | 93%                             | 92%                             | 100%                            |
| ELECTRIC INSURANCE                    | 92%                             | 100%                            | 100%                            | 100%                            |
| EMPLOYERS HOLDING INSURANCE*          | 40%                             | 100%                            | 100%                            | 100%                            |
| ESIS                                  | 55%                             | 63%                             | 71%                             | 85%                             |
| EVEREST REINS HOLDINGS GROUP*         | 50%                             | 100%                            | 0%                              | No filings                      |
| FAIRFAX FINANCIAL GROUP*              | 60%                             | 0%                              | 0%                              | 100%                            |
| FEDERATED MUTUAL INSURANCE            | 74%                             | 64%                             | 14%                             | 100%                            |
| FRANKENMUTH INSURANCE*                | 100%                            | No filings                      | No filings                      | 100%                            |
| FUTURECOMP                            | 97%                             | 87%                             | 90%                             | 98%                             |
| GALLAGHER BASSETT SERVICES            | 70%                             | 79%                             | 80%                             | 78%                             |
| GREAT AMERICAN INSURANCE*             | 20%                             | 50%                             | 0%                              | No filings                      |
| GREAT FALLS INSURANCE*                | 80%                             | 100%                            | 100%                            | 100%                            |
| GREAT WEST INSURANCE*                 | 0%                              | 100%                            | 67%                             | No filings                      |
| GUARD INSURANCE                       | 55%                             | 79%                             | 71%                             | 0%                              |
| HANNAFORD BROTHERS                    | 62%                             | 56%                             | 54%                             | 73%                             |
| HANOVER INSURANCE                     | 59%                             | 67%                             | 63%                             | 86%                             |
| HARTFORD INSURANCE                    | 75%                             | 88%                             | 83%                             | 83%                             |