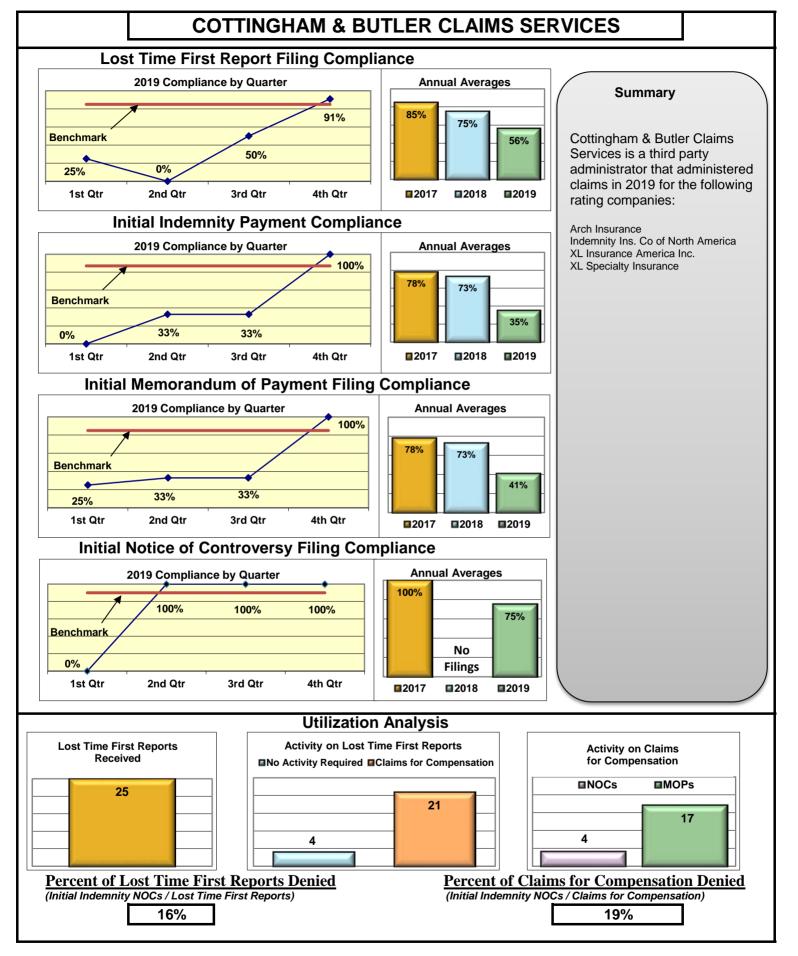

#### **ENTITY OVERVIEW**

|                                       | FROI                            | PAY                             | MOP                             | NOC                             |
|---------------------------------------|---------------------------------|---------------------------------|---------------------------------|---------------------------------|
| Insurance Group                       | Compliance<br>Benchmark:<br>85% | Compliance<br>Benchmark:<br>87% | Compliance<br>Benchmark:<br>85% | Compliance<br>Benchmark:<br>90% |
|                                       | 0070                            | 01 70                           | 0370                            | 30 /0                           |
| ACADIA INSURANCE                      | 71%                             | 79%                             | 89%                             | 77%                             |
| ACCIDENT FUND INSURANCE*              | 20%                             | 50%                             | 25%                             | No filings                      |
| AIG INSURANCE                         | 82%                             | 80%                             | 87%                             | 90%                             |
| AIM MUTUAL*                           | 40%                             | 100%                            | 100%                            | 100%                            |
| ALTERNATIVE SERVICE CONCEPTS LLC*     | 67%                             | 100%                            | 0%                              | No filings                      |
| AMTRUST INSURANCE                     | 51%                             | 83%                             | 78%                             | 83%                             |
| ARCH INSURANCE                        | 63%                             | 63%                             | 61%                             | 56%                             |
| ARROW MUTUAL INSURANCE*               | 0%                              | No filings                      | No filings                      | No filings                      |
| BATH IRON WORKS                       | 96%                             | 94%                             | 94%                             | 100%                            |
| BERKSHIRE HATHAWAY INSURANCE*         | 0%                              | 80%                             | 0%                              | No filings                      |
| BROADSPIRE SERVICES                   | 75%                             | 90%                             | 85%                             | 92%                             |
| BROTHERHOOD MUTUAL INSURANCE COMPANY* | 0%                              | 100%                            | 100%                            | No filings                      |
| CANNON COCHRAN MANAGEMENT SERVICES    | 89%                             | 87%                             | 86%                             | 96%                             |
| CHEROKEE INSURANCE*                   | 50%                             | 100%                            | 0%                              | No filings                      |
| CHESTERFIELD SERVICES*                | 0%                              | 100%                            | 50%                             | No filings                      |
| CHUBB INSURANCE                       | 75%                             | 84%                             | 84%                             | 92%                             |
| CIANBRO CORPORATION*                  | 100%                            | 100%                            | 100%                            | 100%                            |
| CINCINNATI INSURANCE*                 | No filings                      | 100%                            | 0%                              | No filings                      |
| CNA INSURANCE                         | 33%                             | 83%                             | 33%                             | 100%                            |
| CONSTITUTION STATE SERVICES           | 53%                             | 93%                             | 79%                             | 83%                             |
| CONTINENTAL INDEMNITY*                | 100%                            | 100%                            | 100%                            | No filings                      |
| CORVEL ENTERPRISE COMP                | 33%                             | 42%                             | 37%                             | 45%                             |
| COTTINGHAM & BUTLER CLAIMS SERVICES   | 56%                             | 35%                             | 41%                             | 75%                             |
| CROSS INSURANCE                       | 95%                             | 95%                             | 95%                             | 100%                            |
| EASTERN ALLIANCE INSURANCE            | 73%                             | 93%                             | 92%                             | 100%                            |
| ELECTRIC INSURANCE                    | 92%                             | 100%                            | 100%                            | 100%                            |
| EMPLOYERS HOLDING INSURANCE*          | 40%                             | 100%                            | 100%                            | 100%                            |
| ESIS                                  | 55%                             | 63%                             | 71%                             | 85%                             |
| EVEREST REINS HOLDINGS GROUP*         | 50%                             | 100%                            | 0%                              | No filings                      |
| FAIRFAX FINANCIAL GROUP*              | 60%                             | 0%                              | 0%                              | 100%                            |
| FEDERATED MUTUAL INSURANCE            | 74%                             | 64%                             | 14%                             | 100%                            |
| FRANKENMUTH INSURANCE*                | 100%                            | No filings                      | No filings                      | 100%                            |
| FUTURECOMP                            | 97%                             | 87%                             | 90%                             | 98%                             |
| GALLAGHER BASSETT SERVICES            | 70%                             | 79%                             | 80%                             | 78%                             |
| GREAT AMERICAN INSURANCE*             | 20%                             | 50%                             | 0%                              | No filings                      |
| GREAT FALLS INSURANCE*                | 80%                             | 100%                            | 100%                            | 100%                            |
| GREAT WEST INSURANCE*                 | 0%                              | 100%                            | 67%                             | No filings                      |
| GUARD INSURANCE                       | 55%                             | 79%                             | 71%                             | 0%                              |
| HANNAFORD BROTHERS                    | 62%                             | 56%                             | 54%                             | 73%                             |
| HANOVER INSURANCE                     | 59%                             | 67%                             | 63%                             | 86%                             |
| HARTFORD INSURANCE                    | 75%                             | 88%                             | 83%                             | 83%                             |