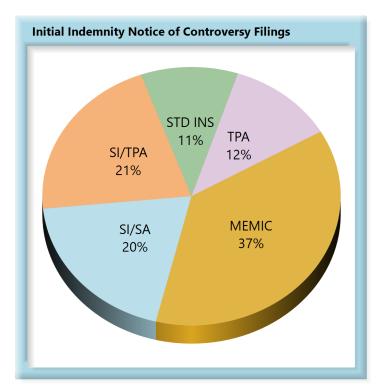

### **Volume by Type of Insurer**

**KEY:** SI/SA Self-Insured, Self-Administered Employer

**SI/TPA** Self-Insured, TPA-Administered Employer

**STD INS** Standard Insurer (excluding MEMIC), Self-Administered

#### D. Initial Indemnity Notice of Controversy Filings

The Board's benchmark for initial indemnity Notice of Controversy (NOC) filings within 14 days is 90%.

• **Benchmark Exceeded.** Ninety-four percent (94%) of initial indemnity NOC filings were within 14 days.

#### INITIAL INDEMNITY NOTICE OF CONTROVERSY FILINGS

| Table 10: Received V | Vithin |      |
|----------------------|--------|------|
| 0-14 Days            | 2,587  | 94%  |
| 15-21 Days           | 77     | 3%   |
| 22-44 Days           | 50     | 2%   |
| 45+ Days             | 46     | 2%   |
| ? Days               | 0      | 0%   |
| Total                | 2,760  | 100% |
|                      |        |      |

<sup>\*</sup>The percentages may not always add to 100% due to rounding

| Table 11: Above vs Below Benchmark |    |      |  |
|------------------------------------|----|------|--|
| At/Above                           | 31 | 58%  |  |
| Below                              | 22 | 42%  |  |
| Total                              | 53 | 100% |  |

#### **Summary**

The benchmark for the timely filing of the Initial Indemnity Notice of Controversy was changed from 17 to 14 days effective 2007.

In 2018 there were 1% fewer filings in the dispute resolution system at the Board compared to 2019. The compliance stayed the same for this performance indicator.

67% of insurers were at or above benchmark last year, however that percentage has decreased 9 percentage points to 58% in 2019.