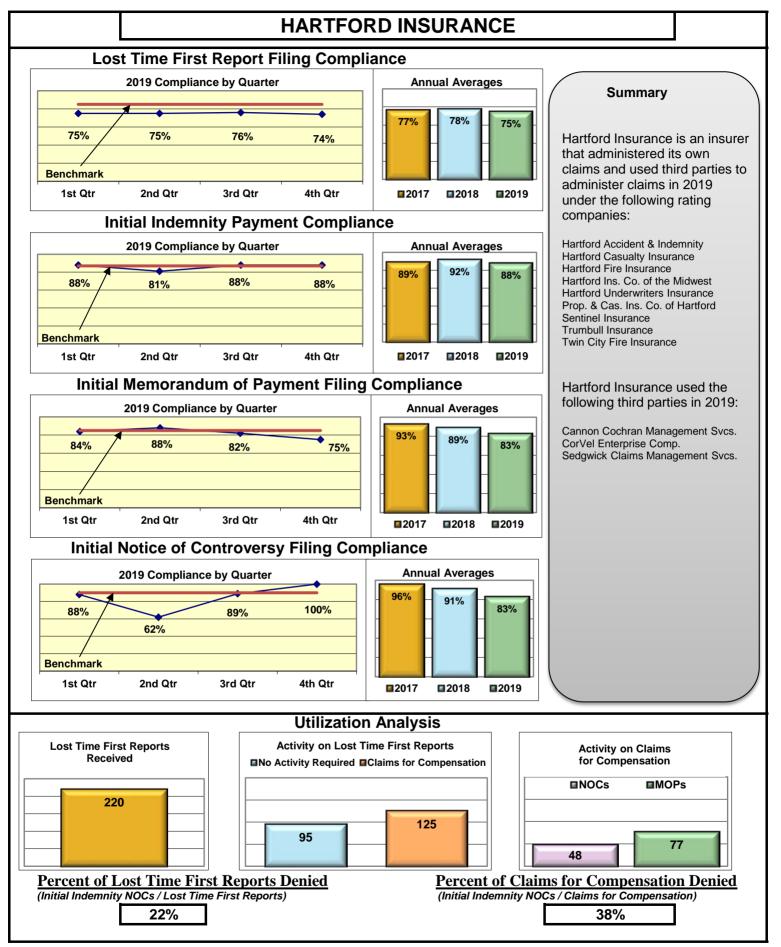

#### **ENTITY OVERVIEW**

|                                       | FROI                            | PAY                             | MOP                             | NOC                             |
|---------------------------------------|---------------------------------|---------------------------------|---------------------------------|---------------------------------|
| Insurance Group                       | Compliance<br>Benchmark:<br>85% | Compliance<br>Benchmark:<br>87% | Compliance<br>Benchmark:<br>85% | Compliance<br>Benchmark:<br>90% |
|                                       | 0070                            | 01 70                           | 0370                            | 30 /0                           |
| ACADIA INSURANCE                      | 71%                             | 79%                             | 89%                             | 77%                             |
| ACCIDENT FUND INSURANCE*              | 20%                             | 50%                             | 25%                             | No filings                      |
| AIG INSURANCE                         | 82%                             | 80%                             | 87%                             | 90%                             |
| AIM MUTUAL*                           | 40%                             | 100%                            | 100%                            | 100%                            |
| ALTERNATIVE SERVICE CONCEPTS LLC*     | 67%                             | 100%                            | 0%                              | No filings                      |
| AMTRUST INSURANCE                     | 51%                             | 83%                             | 78%                             | 83%                             |
| ARCH INSURANCE                        | 63%                             | 63%                             | 61%                             | 56%                             |
| ARROW MUTUAL INSURANCE*               | 0%                              | No filings                      | No filings                      | No filings                      |
| BATH IRON WORKS                       | 96%                             | 94%                             | 94%                             | 100%                            |
| BERKSHIRE HATHAWAY INSURANCE*         | 0%                              | 80%                             | 0%                              | No filings                      |
| BROADSPIRE SERVICES                   | 75%                             | 90%                             | 85%                             | 92%                             |
| BROTHERHOOD MUTUAL INSURANCE COMPANY* | 0%                              | 100%                            | 100%                            | No filings                      |
| CANNON COCHRAN MANAGEMENT SERVICES    | 89%                             | 87%                             | 86%                             | 96%                             |
| CHEROKEE INSURANCE*                   | 50%                             | 100%                            | 0%                              | No filings                      |
| CHESTERFIELD SERVICES*                | 0%                              | 100%                            | 50%                             | No filings                      |
| CHUBB INSURANCE                       | 75%                             | 84%                             | 84%                             | 92%                             |
| CIANBRO CORPORATION*                  | 100%                            | 100%                            | 100%                            | 100%                            |
| CINCINNATI INSURANCE*                 | No filings                      | 100%                            | 0%                              | No filings                      |
| CNA INSURANCE                         | 33%                             | 83%                             | 33%                             | 100%                            |
| CONSTITUTION STATE SERVICES           | 53%                             | 93%                             | 79%                             | 83%                             |
| CONTINENTAL INDEMNITY*                | 100%                            | 100%                            | 100%                            | No filings                      |
| CORVEL ENTERPRISE COMP                | 33%                             | 42%                             | 37%                             | 45%                             |
| COTTINGHAM & BUTLER CLAIMS SERVICES   | 56%                             | 35%                             | 41%                             | 75%                             |
| CROSS INSURANCE                       | 95%                             | 95%                             | 95%                             | 100%                            |
| EASTERN ALLIANCE INSURANCE            | 73%                             | 93%                             | 92%                             | 100%                            |
| ELECTRIC INSURANCE                    | 92%                             | 100%                            | 100%                            | 100%                            |
| EMPLOYERS HOLDING INSURANCE*          | 40%                             | 100%                            | 100%                            | 100%                            |
| ESIS                                  | 55%                             | 63%                             | 71%                             | 85%                             |
| EVEREST REINS HOLDINGS GROUP*         | 50%                             | 100%                            | 0%                              | No filings                      |
| FAIRFAX FINANCIAL GROUP*              | 60%                             | 0%                              | 0%                              | 100%                            |
| FEDERATED MUTUAL INSURANCE            | 74%                             | 64%                             | 14%                             | 100%                            |
| FRANKENMUTH INSURANCE*                | 100%                            | No filings                      | No filings                      | 100%                            |
| FUTURECOMP                            | 97%                             | 87%                             | 90%                             | 98%                             |
| GALLAGHER BASSETT SERVICES            | 70%                             | 79%                             | 80%                             | 78%                             |
| GREAT AMERICAN INSURANCE*             | 20%                             | 50%                             | 0%                              | No filings                      |
| GREAT FALLS INSURANCE*                | 80%                             | 100%                            | 100%                            | 100%                            |
| GREAT WEST INSURANCE*                 | 0%                              | 100%                            | 67%                             | No filings                      |
| GUARD INSURANCE                       | 55%                             | 79%                             | 71%                             | 0%                              |
| HANNAFORD BROTHERS                    | 62%                             | 56%                             | 54%                             | 73%                             |
| HANOVER INSURANCE                     | 59%                             | 67%                             | 63%                             | 86%                             |
| HARTFORD INSURANCE                    | 75%                             | 88%                             | 83%                             | 83%                             |