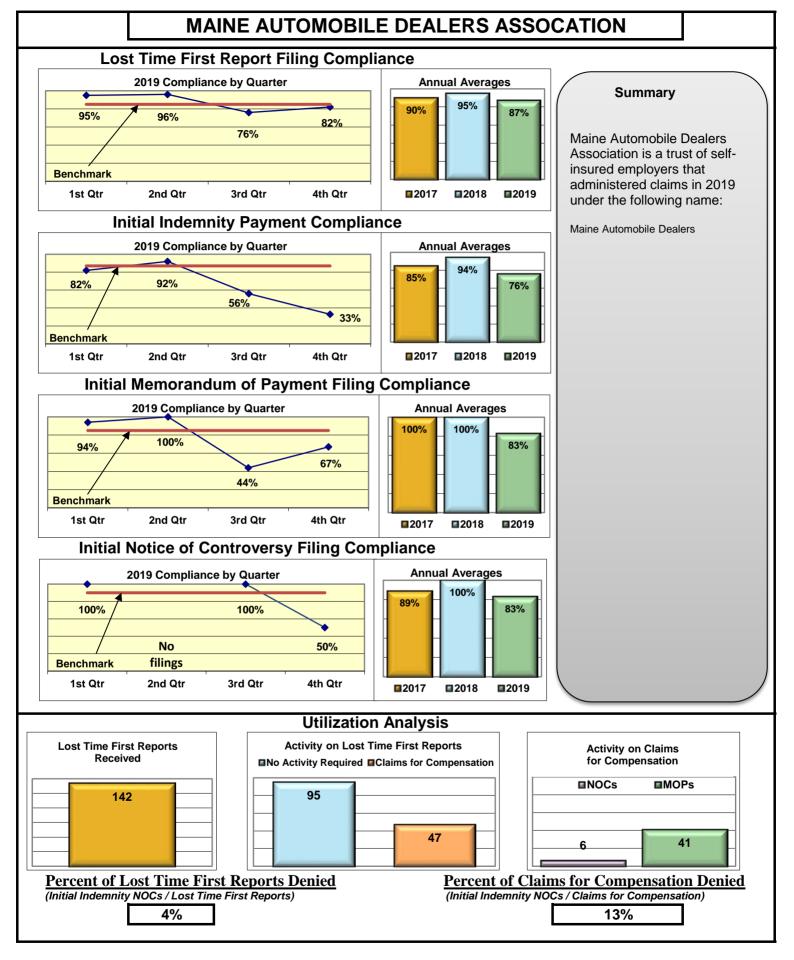

#### **ENTITY OVERVIEW**

| HELMSMAN MANAGEMENT SERVICES               | 50%  | 77%        | 69%        | 63%        |
|--------------------------------------------|------|------------|------------|------------|
| LIBERTY MUTUAL INSURANCE                   | 68%  | 80%        | 81%        | 86%        |
| MAINE AUTOMOBILE DEALERS ASSOCIATION       | 87%  | 76%        | 83%        | 83%        |
| MAINE EMPLOYERS' MUTUAL INSURANCE          | 80%  | 89%        | 86%        | 94%        |
| MAINE HEALTHCARE ASSOCIATION               | 85%  | 69%        | 69%        | 100%       |
| MAINE MOTOR TRANSPORT ASSOCIATION          | 94%  | 100%       | 100%       | 100%       |
| MAINE MUNICIPAL ASSOCIATION                | 95%  | 94%        | 95%        | 98%        |
| MAINE SCHOOL MANAGEMENT ASSOCIATION        | 93%  | 92%        | 93%        | 95%        |
| MITSUI SUMITOMO INS CO OF AMERICA*         | 100% | 50%        | 50%        | No filings |
| NATIONAL INTERSTATE INSURANCE*             | 100% | 100%       | 100%       | No filings |
| NATIONAL LIABILITY & FIRE INSURANCE*       | 0%   | 100%       | 100%       | No filings |
| NATIONWIDE INSURANCE*                      | 0%   | 0%         | 0%         | No filings |
| NEXT LEVEL ADMINISTRATORS LLC*             | 50%  | 100%       | 0%         | No filings |
| NGM INSURANCE*                             | 0%   | 0%         | 100%       | 100%       |
| OLD REPUBLIC INSURANCE                     | 80%  | 86%        | 88%        | 95%        |
| PENNSYLVANIA MFG ASSN                      | 50%  | 61%        | 61%        | 71%        |
| PROTECTIVE INSURANCE*                      | 20%  | 0%         | 33%        | 0%         |
| QBE INSURANCE GROUP                        | 87%  | 100%       | 100%       | 100%       |
| SAFETY NATIONAL CASUALTY CORP              | 72%  | 78%        | 78%        | 89%        |
| SEDGWICK CLAIMS MANAGEMENT SERVICES        | 90%  | 93%        | 93%        | 98%        |
| SENTRY INSURANCE                           | 67%  | 94%        | 98%        | 100%       |
| SOMPO JAPAN INSURANCE*                     | 73%  | 100%       | 100%       | No filings |
| STARR INDEMNITY INSURANCE                  | 89%  | 83%        | 83%        | 75%        |
| STATE OF MAINE WORKERS' COMPENSATION TRUST | 91%  | 94%        | 96%        | 97%        |
| SYNERNET                                   | 90%  | 95%        | 93%        | 97%        |
| THE AMERICAN EQUITY UNDERWRITERS*          | 44%  | No filings | No filings | No filings |
| TRAVELERS INSURANCE                        | 53%  | 77%        | 50%        | 85%        |
| TYSON FOODS INC*                           | 67%  | 100%       | 67%        | No filings |
| UTICA MUTUAL INSURANCE*                    | 0%   | 33%        | 67%        | No filings |
| VANLINER INSURANCE*                        | 60%  | 67%        | 100%       | No filings |
| WALMART CLAIMS SERVICES                    | 89%  | 89%        | 76%        | 93%        |
| XL INSURANCE                               | 76%  | 72%        | 76%        | 91%        |
| YORK RISK SERVICES                         | 69%  | 71%        | 64%        | 0%         |
| ZURICH INSURANCE                           | 69%  | 85%        | 82%        | 85%        |