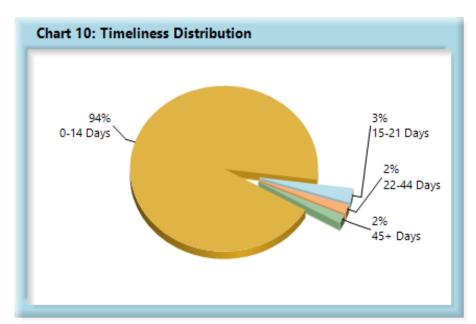

#### **B.** Initial Indemnity Payments

The Board's benchmark for initial indemnity payments within 14 days is 87%.

• Benchmark Not Met. Eighty-six percent (86%) of initial indemnity payments were within 14 days.

#### **INITIAL INDEMNITY PAYMENTS**

| Table 6: Received Within |       |      |  |
|--------------------------|-------|------|--|
| 0-14 Days                | 3,117 | 86%  |  |
| 15-21 Days               | 247   | 7%   |  |
| 22-44 Days               | 172   | 5%   |  |
| 45+ Days                 | 82    | 2%   |  |
| ? Days                   | 4     | 0%   |  |
| Total                    | 3,622 | 100% |  |
|                          |       |      |  |

<sup>\*</sup>The percentages may not always add to 100% due to rounding

| Table 7: Above vs Below Benchmark |    |      |  |
|-----------------------------------|----|------|--|
| At/Above                          | 36 | 50%  |  |
| Below                             | 36 | 50%  |  |
| Total                             | 72 | 100% |  |