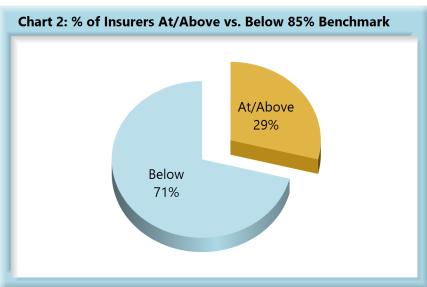

\*The percentages may not always add to 100% due to rounding

| Table 5: Above vs Below Benchmark |    |      |  |  |
|-----------------------------------|----|------|--|--|
| At/Above                          | 21 | 29%  |  |  |
| Below                             | 53 | 71%  |  |  |
| Total                             | 74 | 100% |  |  |

#### **Summary**

The Board received 13,931 lost time first reports. This represents 361 fewer reports than in 2018.

The 2019 compliance rate of 82% for lost time first report filings is slightly less as the 2018 compliance rate. As can be seen on Chart 2, 29% of insurers were at or above the benchmark in 2019, a slight increase over 2018, which had 21% at or above the benchmark.