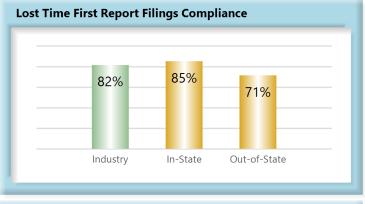

#### A. Lost Time First Report Filings

The Board's benchmark for lost time first report (FROI) filings within 7 days is 85%.

Benchmark Not Met. Eighty-two percent (82%) of lost time FROI filings were within 7 days.

#### **Summary**

The Board received 13,931 lost time first reports. This represents 361 fewer reports than in 2018.

The 2019 compliance rate of 82% for lost time first report filings is slightly less as the 2018 compliance rate. As can be seen on Chart 2, 29% of insurers were at or above the benchmark in 2019, a slight increase over 2018, which had 21% at or above the benchmark.