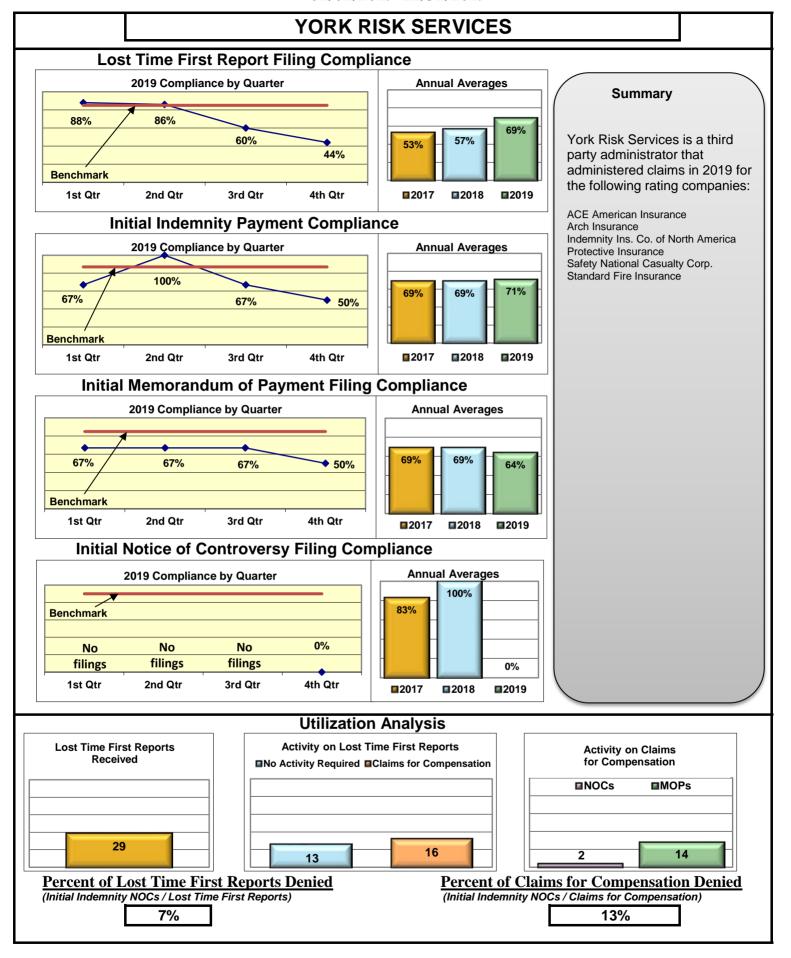

#### **ENTITY OVERVIEW**

| HELMSMAN MANAGEMENT SERVICES               | 50%  | 77%        | 69%        | 63%        |
|--------------------------------------------|------|------------|------------|------------|
| LIBERTY MUTUAL INSURANCE                   | 68%  | 80%        | 81%        | 86%        |
| MAINE AUTOMOBILE DEALERS ASSOCIATION       | 87%  | 76%        | 83%        | 83%        |
| MAINE EMPLOYERS' MUTUAL INSURANCE          | 80%  | 89%        | 86%        | 94%        |
| MAINE HEALTHCARE ASSOCIATION               | 85%  | 69%        | 69%        | 100%       |
| MAINE MOTOR TRANSPORT ASSOCIATION          | 94%  | 100%       | 100%       | 100%       |
| MAINE MUNICIPAL ASSOCIATION                | 95%  | 94%        | 95%        | 98%        |
| MAINE SCHOOL MANAGEMENT ASSOCIATION        | 93%  | 92%        | 93%        | 95%        |
| MITSUI SUMITOMO INS CO OF AMERICA*         | 100% | 50%        | 50%        | No filings |
| NATIONAL INTERSTATE INSURANCE*             | 100% | 100%       | 100%       | No filings |
| NATIONAL LIABILITY & FIRE INSURANCE*       | 0%   | 100%       | 100%       | No filings |
| NATIONWIDE INSURANCE*                      | 0%   | 0%         | 0%         | No filings |
| NEXT LEVEL ADMINISTRATORS LLC*             | 50%  | 100%       | 0%         | No filings |
| NGM INSURANCE*                             | 0%   | 0%         | 100%       | 100%       |
| OLD REPUBLIC INSURANCE                     | 80%  | 86%        | 88%        | 95%        |
| PENNSYLVANIA MFG ASSN                      | 50%  | 61%        | 61%        | 71%        |
| PROTECTIVE INSURANCE*                      | 20%  | 0%         | 33%        | 0%         |
| QBE INSURANCE GROUP                        | 87%  | 100%       | 100%       | 100%       |
| SAFETY NATIONAL CASUALTY CORP              | 72%  | 78%        | 78%        | 89%        |
| SEDGWICK CLAIMS MANAGEMENT SERVICES        | 90%  | 93%        | 93%        | 98%        |
| SENTRY INSURANCE                           | 67%  | 94%        | 98%        | 100%       |
| SOMPO JAPAN INSURANCE*                     | 73%  | 100%       | 100%       | No filings |
| STARR INDEMNITY INSURANCE                  | 89%  | 83%        | 83%        | 75%        |
| STATE OF MAINE WORKERS' COMPENSATION TRUST | 91%  | 94%        | 96%        | 97%        |
| SYNERNET                                   | 90%  | 95%        | 93%        | 97%        |
| THE AMERICAN EQUITY UNDERWRITERS*          | 44%  | No filings | No filings | No filings |
| TRAVELERS INSURANCE                        | 53%  | 77%        | 50%        | 85%        |
| TYSON FOODS INC*                           | 67%  | 100%       | 67%        | No filings |
| UTICA MUTUAL INSURANCE*                    | 0%   | 33%        | 67%        | No filings |
| VANLINER INSURANCE*                        | 60%  | 67%        | 100%       | No filings |
| WALMART CLAIMS SERVICES                    | 89%  | 89%        | 76%        | 93%        |
| XL INSURANCE                               | 76%  | 72%        | 76%        | 91%        |
| YORK RISK SERVICES                         | 69%  | 71%        | 64%        | 0%         |
| ZURICH INSURANCE                           | 69%  | 85%        | 82%        | 85%        |