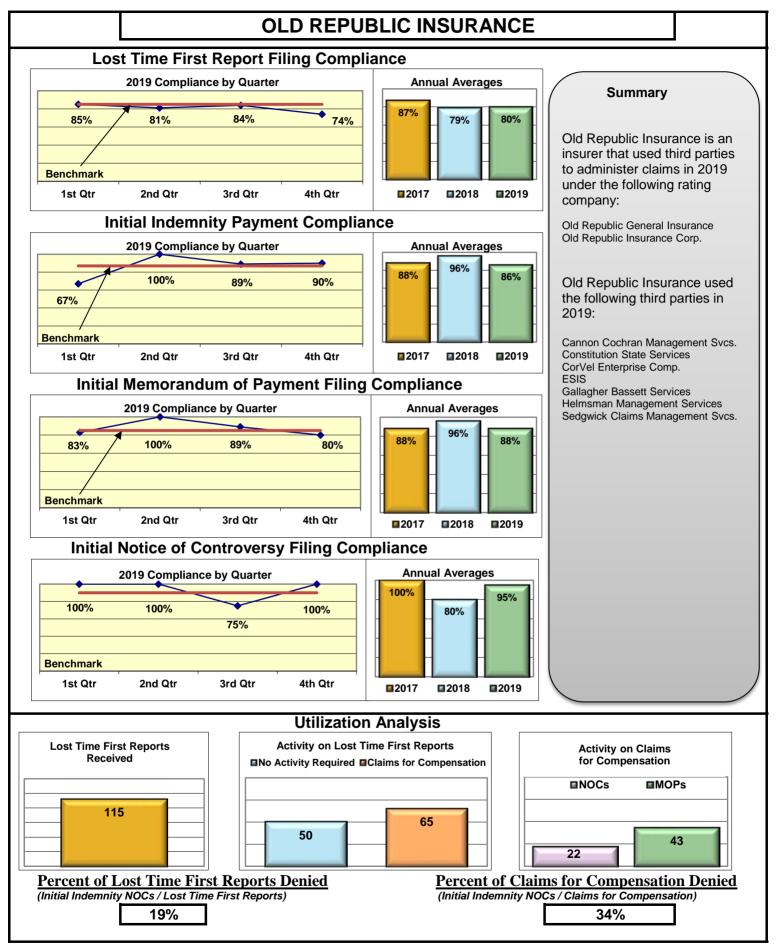

The following had audits completed in 2019:

| Auditee (alpha order)          | Total Penalties |
|--------------------------------|-----------------|
| Bath Iron Works                | \$3,000.00      |
| Cherokee Insurance Company     | \$2,700.00      |
| Electric Insurance             | \$3,500.00      |
| Great American Insurance Group | \$1,150.00      |
| Nationwide Mutual Insurance    | \$8,450.00      |
| Old Republic Insurance         | \$14,225.00     |
| T.H.E. Insurance               | \$625.00        |

#### **ENTITY OVERVIEW**

| HELMSMAN MANAGEMENT SERVICES               | 50%  | 77%        | 69%        | 63%        |
|--------------------------------------------|------|------------|------------|------------|
| LIBERTY MUTUAL INSURANCE                   | 68%  | 80%        | 81%        | 86%        |
| MAINE AUTOMOBILE DEALERS ASSOCIATION       | 87%  | 76%        | 83%        | 83%        |
| MAINE EMPLOYERS' MUTUAL INSURANCE          | 80%  | 89%        | 86%        | 94%        |
| MAINE HEALTHCARE ASSOCIATION               | 85%  | 69%        | 69%        | 100%       |
| MAINE MOTOR TRANSPORT ASSOCIATION          | 94%  | 100%       | 100%       | 100%       |
| MAINE MUNICIPAL ASSOCIATION                | 95%  | 94%        | 95%        | 98%        |
| MAINE SCHOOL MANAGEMENT ASSOCIATION        | 93%  | 92%        | 93%        | 95%        |
| MITSUI SUMITOMO INS CO OF AMERICA*         | 100% | 50%        | 50%        | No filings |
| NATIONAL INTERSTATE INSURANCE*             | 100% | 100%       | 100%       | No filings |
| NATIONAL LIABILITY & FIRE INSURANCE*       | 0%   | 100%       | 100%       | No filings |
| NATIONWIDE INSURANCE*                      | 0%   | 0%         | 0%         | No filings |
| NEXT LEVEL ADMINISTRATORS LLC*             | 50%  | 100%       | 0%         | No filings |
| NGM INSURANCE*                             | 0%   | 0%         | 100%       | 100%       |
| OLD REPUBLIC INSURANCE                     | 80%  | 86%        | 88%        | 95%        |
| PENNSYLVANIA MFG ASSN                      | 50%  | 61%        | 61%        | 71%        |
| PROTECTIVE INSURANCE*                      | 20%  | 0%         | 33%        | 0%         |
| QBE INSURANCE GROUP                        | 87%  | 100%       | 100%       | 100%       |
| SAFETY NATIONAL CASUALTY CORP              | 72%  | 78%        | 78%        | 89%        |
| SEDGWICK CLAIMS MANAGEMENT SERVICES        | 90%  | 93%        | 93%        | 98%        |
| SENTRY INSURANCE                           | 67%  | 94%        | 98%        | 100%       |
| SOMPO JAPAN INSURANCE*                     | 73%  | 100%       | 100%       | No filings |
| STARR INDEMNITY INSURANCE                  | 89%  | 83%        | 83%        | 75%        |
| STATE OF MAINE WORKERS' COMPENSATION TRUST | 91%  | 94%        | 96%        | 97%        |
| SYNERNET                                   | 90%  | 95%        | 93%        | 97%        |
| THE AMERICAN EQUITY UNDERWRITERS*          | 44%  | No filings | No filings | No filings |
| TRAVELERS INSURANCE                        | 53%  | 77%        | 50%        | 85%        |
| TYSON FOODS INC*                           | 67%  | 100%       | 67%        | No filings |
| UTICA MUTUAL INSURANCE*                    | 0%   | 33%        | 67%        | No filings |
| VANLINER INSURANCE*                        | 60%  | 67%        | 100%       | No filings |
| WALMART CLAIMS SERVICES                    | 89%  | 89%        | 76%        | 93%        |
| XL INSURANCE                               | 76%  | 72%        | 76%        | 91%        |
| YORK RISK SERVICES                         | 69%  | 71%        | 64%        | 0%         |
| ZURICH INSURANCE                           | 69%  | 85%        | 82%        | 85%        |