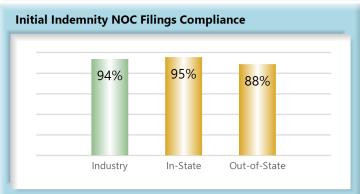

#### D. Initial Indemnity Notice of Controversy Filings

The Board's benchmark for initial indemnity Notice of Controversy (NOC) filings within 14 days is 90%.

• **Benchmark Exceeded.** Ninety-four percent (94%) of initial indemnity NOC filings were within 14 days.

### **In-State vs. Out-of-State Comparisons**

As can be seen in the charts below, In-State insurers out-perform their Out-of-State counterparts in all four benchmarks. In-State insurers also make up roughly two-thirds of all filings.