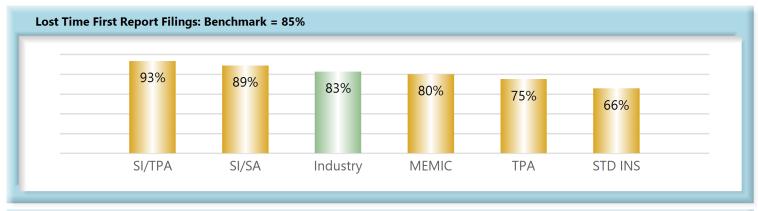

### **Compliance by Type of Insurer**

**KEY:** SI/SA Self-Insured, Self-Administered Employer

SI/TPA Self-Insured, TPA-Administered Employer

STD INS Standard Insurer (excluding MEMIC), Self-Administered

TPA Standard Insurer (excluding MEMIC), TPA-Administered

#### A. Lost Time First Report Filings

The Board's benchmark for lost time first report (FROI) filings within 7 days is 85%.

Benchmark Not Met. Eighty-two percent (82%) of lost time FROI filings were within 7 days.

#### LOST TIME FIRST REPORT OF INJURY FILINGS

| Table 4: Received Within |        |      |  |  |  |
|--------------------------|--------|------|--|--|--|
| 0-7 Days                 | 11,364 | 82%  |  |  |  |
| 8-14 Days                | 1,359  | 10%  |  |  |  |
| 15-29 Days               | 675    | 5%   |  |  |  |
| 30+ Days                 | 533    | 4%   |  |  |  |
| ? Days                   | 0      | 0%   |  |  |  |
| Total                    | 13,931 | 100% |  |  |  |

\*The percentages may not always add to 100% due to rounding

| Table 5: Above vs Below Benchmark |    |      |  |  |
|-----------------------------------|----|------|--|--|
| At/Above                          | 21 | 29%  |  |  |
| Below                             | 53 | 71%  |  |  |
| Total                             | 74 | 100% |  |  |

#### **Summary**

The Board received 13,931 lost time first reports. This represents 361 fewer reports than in 2018.

The 2019 compliance rate of 82% for lost time first report filings is slightly less as the 2018 compliance rate. As can be seen on Chart 2, 29% of insurers were at or above the benchmark in 2019, a slight increase over 2018, which had 21% at or above the benchmark.

Incorrect or unknown employer UIAN numbers continue to be an issue. Accurate UIAN data ensures that claims received at the Board are linked to the appropriate insurance policy and claim administrator in a timely manner, thus reducing workloads for all parties. Attention will continue to be placed on improving this area.