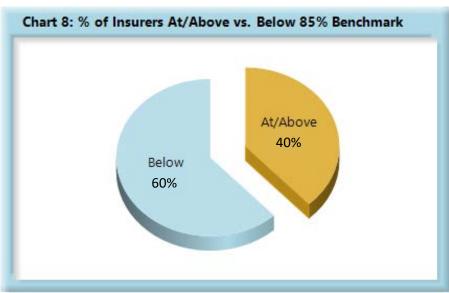

#### C. Initial Memorandum of Payment Filings

The Board's benchmark for initial Memorandum of Payment (MOP) filings within 17 days is 85%.

Benchmark Not Met. Eighty-four percent (84%) of initial MOP filings were within 17 days.

<sup>\*</sup>The percentages may not always add to 100% due to rounding

| Table 9: Above vs Below Benchmark |    |      |  |  |
|-----------------------------------|----|------|--|--|
| At/Above                          | 29 | 40%  |  |  |
| Below                             | 43 | 60%  |  |  |
| Total                             | 72 | 100% |  |  |

As can be seen in Chart 7, the benchmark was not met, but as Chart 8 indicates, sixty percent of all insurers are below benchmark, showing a significant opportunity for improvement going forward.

While a Memorandum of Payment filing does not have the same tangible benefit to the injured employee as the payment itself, it is a key indicator of how well insurers are complying with the administrative requirements of the Act.