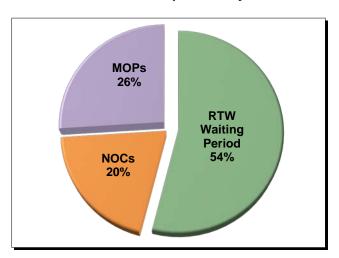

#### **Summary**

Of the 13,931 lost time First Report filings in 2019, 54% resulted in the employee returning to work within the waiting period. Also, 20% of all lost time First Reports and 43% of all claims for compensation were "denied" in 2019.

Chart 15 Distribution of Lost Time First Reports

Table 14 % of Lost Time First Reports Denied

(Initial Indemnity NOCs / Lost Time First Reports)

2019 20% 2018 19% 2017 20%

Table 15