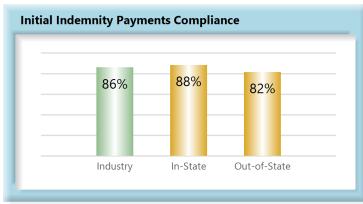

#### **B.** Initial Indemnity Payments

The Board's benchmark for initial indemnity payments within 14 days is 87%.

• Benchmark Not Met. Eighty-six percent (86%) of initial indemnity payments were within 14 days.

#### **Summary**

Injured workers in the State of Maine continue to benefit from the high (86%) compliance rate of initial indemnity payments.

In fact, compliance has improved by 27 percentage points since monitoring began, from 59% to 86%, resulting in Maine households receiving much-needed money on time.