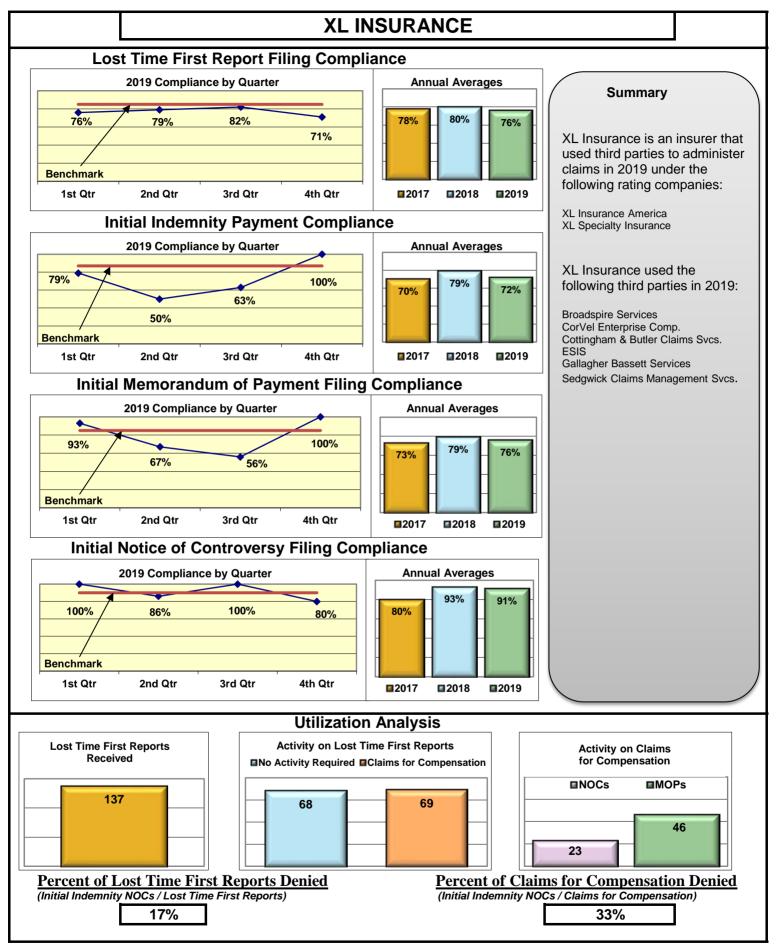

#### **ENTITY OVERVIEW**

| HELMSMAN MANAGEMENT SERVICES               | 50%  | 77%        | 69%        | 63%        |
|--------------------------------------------|------|------------|------------|------------|
| LIBERTY MUTUAL INSURANCE                   | 68%  | 80%        | 81%        | 86%        |
| MAINE AUTOMOBILE DEALERS ASSOCIATION       | 87%  | 76%        | 83%        | 83%        |
| MAINE EMPLOYERS' MUTUAL INSURANCE          | 80%  | 89%        | 86%        | 94%        |
| MAINE HEALTHCARE ASSOCIATION               | 85%  | 69%        | 69%        | 100%       |
| MAINE MOTOR TRANSPORT ASSOCIATION          | 94%  | 100%       | 100%       | 100%       |
| MAINE MUNICIPAL ASSOCIATION                | 95%  | 94%        | 95%        | 98%        |
| MAINE SCHOOL MANAGEMENT ASSOCIATION        | 93%  | 92%        | 93%        | 95%        |
| MITSUI SUMITOMO INS CO OF AMERICA*         | 100% | 50%        | 50%        | No filings |
| NATIONAL INTERSTATE INSURANCE*             | 100% | 100%       | 100%       | No filings |
| NATIONAL LIABILITY & FIRE INSURANCE*       | 0%   | 100%       | 100%       | No filings |
| NATIONWIDE INSURANCE*                      | 0%   | 0%         | 0%         | No filings |
| NEXT LEVEL ADMINISTRATORS LLC*             | 50%  | 100%       | 0%         | No filings |
| NGM INSURANCE*                             | 0%   | 0%         | 100%       | 100%       |
| OLD REPUBLIC INSURANCE                     | 80%  | 86%        | 88%        | 95%        |
| PENNSYLVANIA MFG ASSN                      | 50%  | 61%        | 61%        | 71%        |
| PROTECTIVE INSURANCE*                      | 20%  | 0%         | 33%        | 0%         |
| QBE INSURANCE GROUP                        | 87%  | 100%       | 100%       | 100%       |
| SAFETY NATIONAL CASUALTY CORP              | 72%  | 78%        | 78%        | 89%        |
| SEDGWICK CLAIMS MANAGEMENT SERVICES        | 90%  | 93%        | 93%        | 98%        |
| SENTRY INSURANCE                           | 67%  | 94%        | 98%        | 100%       |
| SOMPO JAPAN INSURANCE*                     | 73%  | 100%       | 100%       | No filings |
| STARR INDEMNITY INSURANCE                  | 89%  | 83%        | 83%        | 75%        |
| STATE OF MAINE WORKERS' COMPENSATION TRUST | 91%  | 94%        | 96%        | 97%        |
| SYNERNET                                   | 90%  | 95%        | 93%        | 97%        |
| THE AMERICAN EQUITY UNDERWRITERS*          | 44%  | No filings | No filings | No filings |
| TRAVELERS INSURANCE                        | 53%  | 77%        | 50%        | 85%        |
| TYSON FOODS INC*                           | 67%  | 100%       | 67%        | No filings |
| UTICA MUTUAL INSURANCE*                    | 0%   | 33%        | 67%        | No filings |
| VANLINER INSURANCE*                        | 60%  | 67%        | 100%       | No filings |
| WALMART CLAIMS SERVICES                    | 89%  | 89%        | 76%        | 93%        |
| XL INSURANCE                               | 76%  | 72%        | 76%        | 91%        |
| YORK RISK SERVICES                         | 69%  | 71%        | 64%        | 0%         |
| ZURICH INSURANCE                           | 69%  | 85%        | 82%        | 85%        |