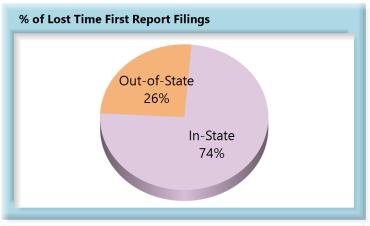

#### A. Lost Time First Report Filings

The Board's benchmark for lost time first report (FROI) filings within 7 days is 85%.

Benchmark Not Met. Eighty-two percent (82%) of lost time FROI filings were within 7 days.

### **In-State vs. Out-of-State Comparisons**

As can be seen in the charts below, In-State insurers out-perform their Out-of-State counterparts in all four benchmarks. In-State insurers also make up roughly two-thirds of all filings.