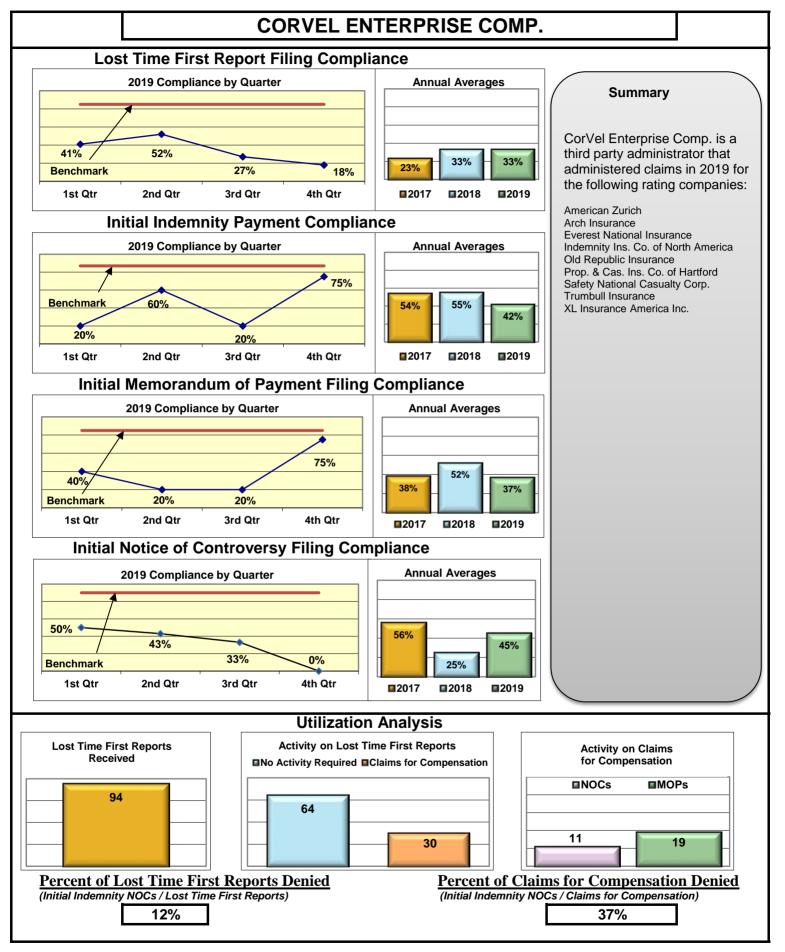

#### **ENTITY OVERVIEW**

|                                       | FROI                            | PAY                             | MOP                             | NOC                             |
|---------------------------------------|---------------------------------|---------------------------------|---------------------------------|---------------------------------|
| Insurance Group                       | Compliance<br>Benchmark:<br>85% | Compliance<br>Benchmark:<br>87% | Compliance<br>Benchmark:<br>85% | Compliance<br>Benchmark:<br>90% |
|                                       | 0070                            | 01 70                           | 0370                            | 30 /0                           |
| ACADIA INSURANCE                      | 71%                             | 79%                             | 89%                             | 77%                             |
| ACCIDENT FUND INSURANCE*              | 20%                             | 50%                             | 25%                             | No filings                      |
| AIG INSURANCE                         | 82%                             | 80%                             | 87%                             | 90%                             |
| AIM MUTUAL*                           | 40%                             | 100%                            | 100%                            | 100%                            |
| ALTERNATIVE SERVICE CONCEPTS LLC*     | 67%                             | 100%                            | 0%                              | No filings                      |
| AMTRUST INSURANCE                     | 51%                             | 83%                             | 78%                             | 83%                             |
| ARCH INSURANCE                        | 63%                             | 63%                             | 61%                             | 56%                             |
| ARROW MUTUAL INSURANCE*               | 0%                              | No filings                      | No filings                      | No filings                      |
| BATH IRON WORKS                       | 96%                             | 94%                             | 94%                             | 100%                            |
| BERKSHIRE HATHAWAY INSURANCE*         | 0%                              | 80%                             | 0%                              | No filings                      |
| BROADSPIRE SERVICES                   | 75%                             | 90%                             | 85%                             | 92%                             |
| BROTHERHOOD MUTUAL INSURANCE COMPANY* | 0%                              | 100%                            | 100%                            | No filings                      |
| CANNON COCHRAN MANAGEMENT SERVICES    | 89%                             | 87%                             | 86%                             | 96%                             |
| CHEROKEE INSURANCE*                   | 50%                             | 100%                            | 0%                              | No filings                      |
| CHESTERFIELD SERVICES*                | 0%                              | 100%                            | 50%                             | No filings                      |
| CHUBB INSURANCE                       | 75%                             | 84%                             | 84%                             | 92%                             |
| CIANBRO CORPORATION*                  | 100%                            | 100%                            | 100%                            | 100%                            |
| CINCINNATI INSURANCE*                 | No filings                      | 100%                            | 0%                              | No filings                      |
| CNA INSURANCE                         | 33%                             | 83%                             | 33%                             | 100%                            |
| CONSTITUTION STATE SERVICES           | 53%                             | 93%                             | 79%                             | 83%                             |
| CONTINENTAL INDEMNITY*                | 100%                            | 100%                            | 100%                            | No filings                      |
| CORVEL ENTERPRISE COMP                | 33%                             | 42%                             | 37%                             | 45%                             |
| COTTINGHAM & BUTLER CLAIMS SERVICES   | 56%                             | 35%                             | 41%                             | 75%                             |
| CROSS INSURANCE                       | 95%                             | 95%                             | 95%                             | 100%                            |
| EASTERN ALLIANCE INSURANCE            | 73%                             | 93%                             | 92%                             | 100%                            |
| ELECTRIC INSURANCE                    | 92%                             | 100%                            | 100%                            | 100%                            |
| EMPLOYERS HOLDING INSURANCE*          | 40%                             | 100%                            | 100%                            | 100%                            |
| ESIS                                  | 55%                             | 63%                             | 71%                             | 85%                             |
| EVEREST REINS HOLDINGS GROUP*         | 50%                             | 100%                            | 0%                              | No filings                      |
| FAIRFAX FINANCIAL GROUP*              | 60%                             | 0%                              | 0%                              | 100%                            |
| FEDERATED MUTUAL INSURANCE            | 74%                             | 64%                             | 14%                             | 100%                            |
| FRANKENMUTH INSURANCE*                | 100%                            | No filings                      | No filings                      | 100%                            |
| FUTURECOMP                            | 97%                             | 87%                             | 90%                             | 98%                             |
| GALLAGHER BASSETT SERVICES            | 70%                             | 79%                             | 80%                             | 78%                             |
| GREAT AMERICAN INSURANCE*             | 20%                             | 50%                             | 0%                              | No filings                      |
| GREAT FALLS INSURANCE*                | 80%                             | 100%                            | 100%                            | 100%                            |
| GREAT WEST INSURANCE*                 | 0%                              | 100%                            | 67%                             | No filings                      |
| GUARD INSURANCE                       | 55%                             | 79%                             | 71%                             | 0%                              |
| HANNAFORD BROTHERS                    | 62%                             | 56%                             | 54%                             | 73%                             |
| HANOVER INSURANCE                     | 59%                             | 67%                             | 63%                             | 86%                             |
| HARTFORD INSURANCE                    | 75%                             | 88%                             | 83%                             | 83%                             |