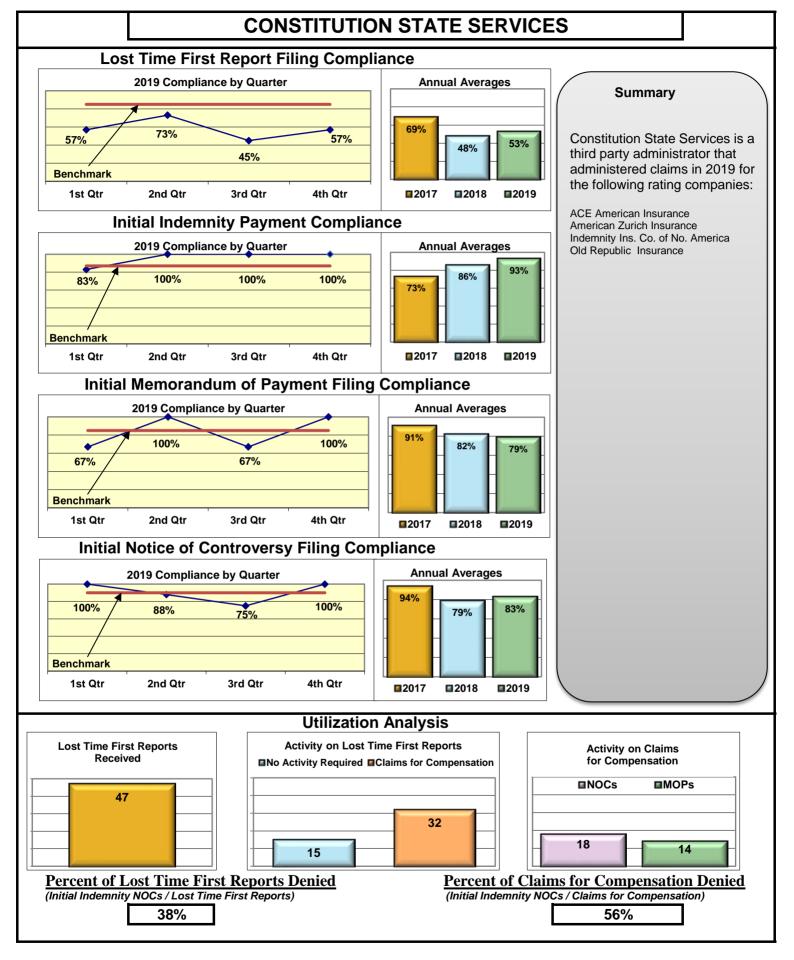

#### **ENTITY OVERVIEW**

|                                       | FROI                            | PAY                             | MOP                             | NOC                             |
|---------------------------------------|---------------------------------|---------------------------------|---------------------------------|---------------------------------|
| Insurance Group                       | Compliance<br>Benchmark:<br>85% | Compliance<br>Benchmark:<br>87% | Compliance<br>Benchmark:<br>85% | Compliance<br>Benchmark:<br>90% |
|                                       | 0070                            | 01 70                           | 0370                            | 30 /0                           |
| ACADIA INSURANCE                      | 71%                             | 79%                             | 89%                             | 77%                             |
| ACCIDENT FUND INSURANCE*              | 20%                             | 50%                             | 25%                             | No filings                      |
| AIG INSURANCE                         | 82%                             | 80%                             | 87%                             | 90%                             |
| AIM MUTUAL*                           | 40%                             | 100%                            | 100%                            | 100%                            |
| ALTERNATIVE SERVICE CONCEPTS LLC*     | 67%                             | 100%                            | 0%                              | No filings                      |
| AMTRUST INSURANCE                     | 51%                             | 83%                             | 78%                             | 83%                             |
| ARCH INSURANCE                        | 63%                             | 63%                             | 61%                             | 56%                             |
| ARROW MUTUAL INSURANCE*               | 0%                              | No filings                      | No filings                      | No filings                      |
| BATH IRON WORKS                       | 96%                             | 94%                             | 94%                             | 100%                            |
| BERKSHIRE HATHAWAY INSURANCE*         | 0%                              | 80%                             | 0%                              | No filings                      |
| BROADSPIRE SERVICES                   | 75%                             | 90%                             | 85%                             | 92%                             |
| BROTHERHOOD MUTUAL INSURANCE COMPANY* | 0%                              | 100%                            | 100%                            | No filings                      |
| CANNON COCHRAN MANAGEMENT SERVICES    | 89%                             | 87%                             | 86%                             | 96%                             |
| CHEROKEE INSURANCE*                   | 50%                             | 100%                            | 0%                              | No filings                      |
| CHESTERFIELD SERVICES*                | 0%                              | 100%                            | 50%                             | No filings                      |
| CHUBB INSURANCE                       | 75%                             | 84%                             | 84%                             | 92%                             |
| CIANBRO CORPORATION*                  | 100%                            | 100%                            | 100%                            | 100%                            |
| CINCINNATI INSURANCE*                 | No filings                      | 100%                            | 0%                              | No filings                      |
| CNA INSURANCE                         | 33%                             | 83%                             | 33%                             | 100%                            |
| CONSTITUTION STATE SERVICES           | 53%                             | 93%                             | 79%                             | 83%                             |
| CONTINENTAL INDEMNITY*                | 100%                            | 100%                            | 100%                            | No filings                      |
| CORVEL ENTERPRISE COMP                | 33%                             | 42%                             | 37%                             | 45%                             |
| COTTINGHAM & BUTLER CLAIMS SERVICES   | 56%                             | 35%                             | 41%                             | 75%                             |
| CROSS INSURANCE                       | 95%                             | 95%                             | 95%                             | 100%                            |
| EASTERN ALLIANCE INSURANCE            | 73%                             | 93%                             | 92%                             | 100%                            |
| ELECTRIC INSURANCE                    | 92%                             | 100%                            | 100%                            | 100%                            |
| EMPLOYERS HOLDING INSURANCE*          | 40%                             | 100%                            | 100%                            | 100%                            |
| ESIS                                  | 55%                             | 63%                             | 71%                             | 85%                             |
| EVEREST REINS HOLDINGS GROUP*         | 50%                             | 100%                            | 0%                              | No filings                      |
| FAIRFAX FINANCIAL GROUP*              | 60%                             | 0%                              | 0%                              | 100%                            |
| FEDERATED MUTUAL INSURANCE            | 74%                             | 64%                             | 14%                             | 100%                            |
| FRANKENMUTH INSURANCE*                | 100%                            | No filings                      | No filings                      | 100%                            |
| FUTURECOMP                            | 97%                             | 87%                             | 90%                             | 98%                             |
| GALLAGHER BASSETT SERVICES            | 70%                             | 79%                             | 80%                             | 78%                             |
| GREAT AMERICAN INSURANCE*             | 20%                             | 50%                             | 0%                              | No filings                      |
| GREAT FALLS INSURANCE*                | 80%                             | 100%                            | 100%                            | 100%                            |
| GREAT WEST INSURANCE*                 | 0%                              | 100%                            | 67%                             | No filings                      |
| GUARD INSURANCE                       | 55%                             | 79%                             | 71%                             | 0%                              |
| HANNAFORD BROTHERS                    | 62%                             | 56%                             | 54%                             | 73%                             |
| HANOVER INSURANCE                     | 59%                             | 67%                             | 63%                             | 86%                             |
| HARTFORD INSURANCE                    | 75%                             | 88%                             | 83%                             | 83%                             |