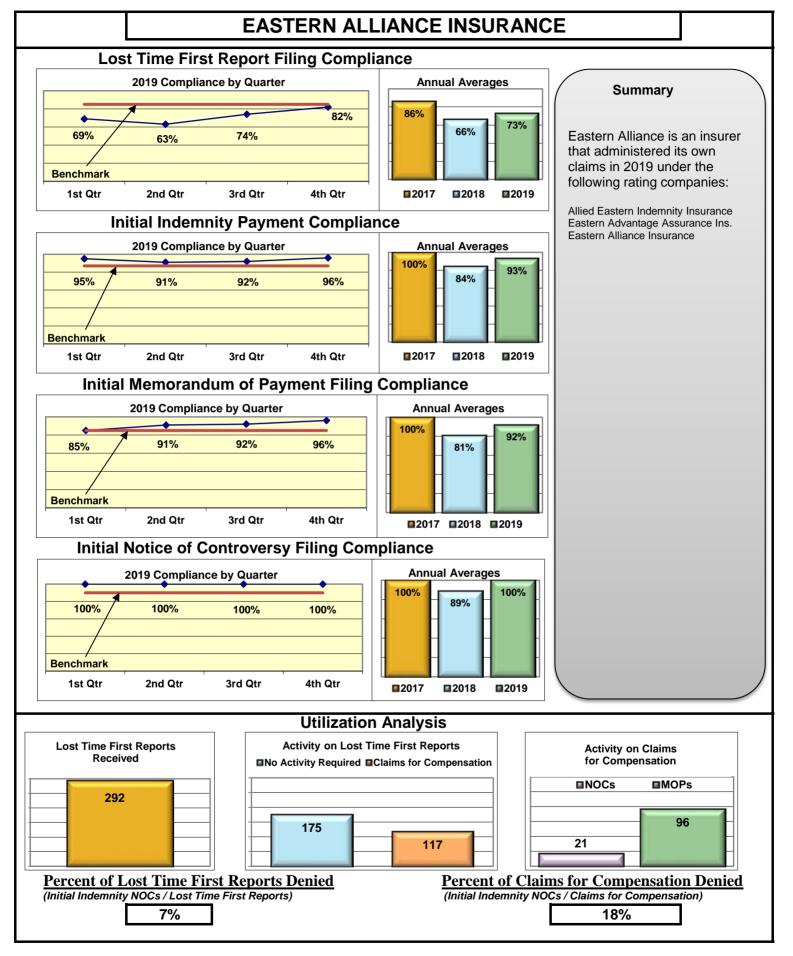

#### **ENTITY OVERVIEW**

|                                       | FROI                            | PAY                             | MOP                             | NOC                             |
|---------------------------------------|---------------------------------|---------------------------------|---------------------------------|---------------------------------|
| Insurance Group                       | Compliance<br>Benchmark:<br>85% | Compliance<br>Benchmark:<br>87% | Compliance<br>Benchmark:<br>85% | Compliance<br>Benchmark:<br>90% |
|                                       | 0070                            | 01 70                           | 0370                            | 30 /0                           |
| ACADIA INSURANCE                      | 71%                             | 79%                             | 89%                             | 77%                             |
| ACCIDENT FUND INSURANCE*              | 20%                             | 50%                             | 25%                             | No filings                      |
| AIG INSURANCE                         | 82%                             | 80%                             | 87%                             | 90%                             |
| AIM MUTUAL*                           | 40%                             | 100%                            | 100%                            | 100%                            |
| ALTERNATIVE SERVICE CONCEPTS LLC*     | 67%                             | 100%                            | 0%                              | No filings                      |
| AMTRUST INSURANCE                     | 51%                             | 83%                             | 78%                             | 83%                             |
| ARCH INSURANCE                        | 63%                             | 63%                             | 61%                             | 56%                             |
| ARROW MUTUAL INSURANCE*               | 0%                              | No filings                      | No filings                      | No filings                      |
| BATH IRON WORKS                       | 96%                             | 94%                             | 94%                             | 100%                            |
| BERKSHIRE HATHAWAY INSURANCE*         | 0%                              | 80%                             | 0%                              | No filings                      |
| BROADSPIRE SERVICES                   | 75%                             | 90%                             | 85%                             | 92%                             |
| BROTHERHOOD MUTUAL INSURANCE COMPANY* | 0%                              | 100%                            | 100%                            | No filings                      |
| CANNON COCHRAN MANAGEMENT SERVICES    | 89%                             | 87%                             | 86%                             | 96%                             |
| CHEROKEE INSURANCE*                   | 50%                             | 100%                            | 0%                              | No filings                      |
| CHESTERFIELD SERVICES*                | 0%                              | 100%                            | 50%                             | No filings                      |
| CHUBB INSURANCE                       | 75%                             | 84%                             | 84%                             | 92%                             |
| CIANBRO CORPORATION*                  | 100%                            | 100%                            | 100%                            | 100%                            |
| CINCINNATI INSURANCE*                 | No filings                      | 100%                            | 0%                              | No filings                      |
| CNA INSURANCE                         | 33%                             | 83%                             | 33%                             | 100%                            |
| CONSTITUTION STATE SERVICES           | 53%                             | 93%                             | 79%                             | 83%                             |
| CONTINENTAL INDEMNITY*                | 100%                            | 100%                            | 100%                            | No filings                      |
| CORVEL ENTERPRISE COMP                | 33%                             | 42%                             | 37%                             | 45%                             |
| COTTINGHAM & BUTLER CLAIMS SERVICES   | 56%                             | 35%                             | 41%                             | 75%                             |
| CROSS INSURANCE                       | 95%                             | 95%                             | 95%                             | 100%                            |
| EASTERN ALLIANCE INSURANCE            | 73%                             | 93%                             | 92%                             | 100%                            |
| ELECTRIC INSURANCE                    | 92%                             | 100%                            | 100%                            | 100%                            |
| EMPLOYERS HOLDING INSURANCE*          | 40%                             | 100%                            | 100%                            | 100%                            |
| ESIS                                  | 55%                             | 63%                             | 71%                             | 85%                             |
| EVEREST REINS HOLDINGS GROUP*         | 50%                             | 100%                            | 0%                              | No filings                      |
| FAIRFAX FINANCIAL GROUP*              | 60%                             | 0%                              | 0%                              | 100%                            |
| FEDERATED MUTUAL INSURANCE            | 74%                             | 64%                             | 14%                             | 100%                            |
| FRANKENMUTH INSURANCE*                | 100%                            | No filings                      | No filings                      | 100%                            |
| FUTURECOMP                            | 97%                             | 87%                             | 90%                             | 98%                             |
| GALLAGHER BASSETT SERVICES            | 70%                             | 79%                             | 80%                             | 78%                             |
| GREAT AMERICAN INSURANCE*             | 20%                             | 50%                             | 0%                              | No filings                      |
| GREAT FALLS INSURANCE*                | 80%                             | 100%                            | 100%                            | 100%                            |
| GREAT WEST INSURANCE*                 | 0%                              | 100%                            | 67%                             | No filings                      |
| GUARD INSURANCE                       | 55%                             | 79%                             | 71%                             | 0%                              |
| HANNAFORD BROTHERS                    | 62%                             | 56%                             | 54%                             | 73%                             |
| HANOVER INSURANCE                     | 59%                             | 67%                             | 63%                             | 86%                             |
| HARTFORD INSURANCE                    | 75%                             | 88%                             | 83%                             | 83%                             |