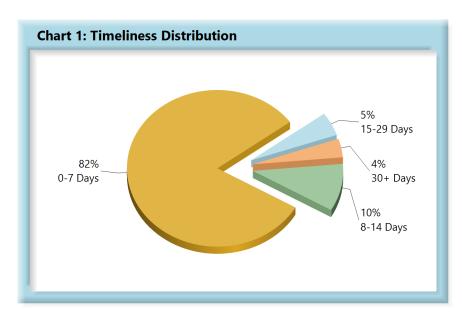

#### LOST TIME FIRST REPORT OF INJURY FILINGS

| Table 4: Received Within |        |      |  |  |  |
|--------------------------|--------|------|--|--|--|
| 0-7 Days                 | 11,364 | 82%  |  |  |  |
| 8-14 Days                | 1,359  | 10%  |  |  |  |
| 15-29 Days               | 675    | 5%   |  |  |  |
| 30+ Days                 | 533    | 4%   |  |  |  |
| ? Days                   | 0      | 0%   |  |  |  |
| Total                    | 13,931 | 100% |  |  |  |

#### **Summary**

The Board received 13,931 lost time first reports. This represents 361 fewer reports than in 2018.

The 2019 compliance rate of 82% for lost time first report filings is slightly less as the 2018 compliance rate. As can be seen on Chart 2, 29% of insurers were at or above the benchmark in 2019, a slight increase over 2018, which had 21% at or above the benchmark.