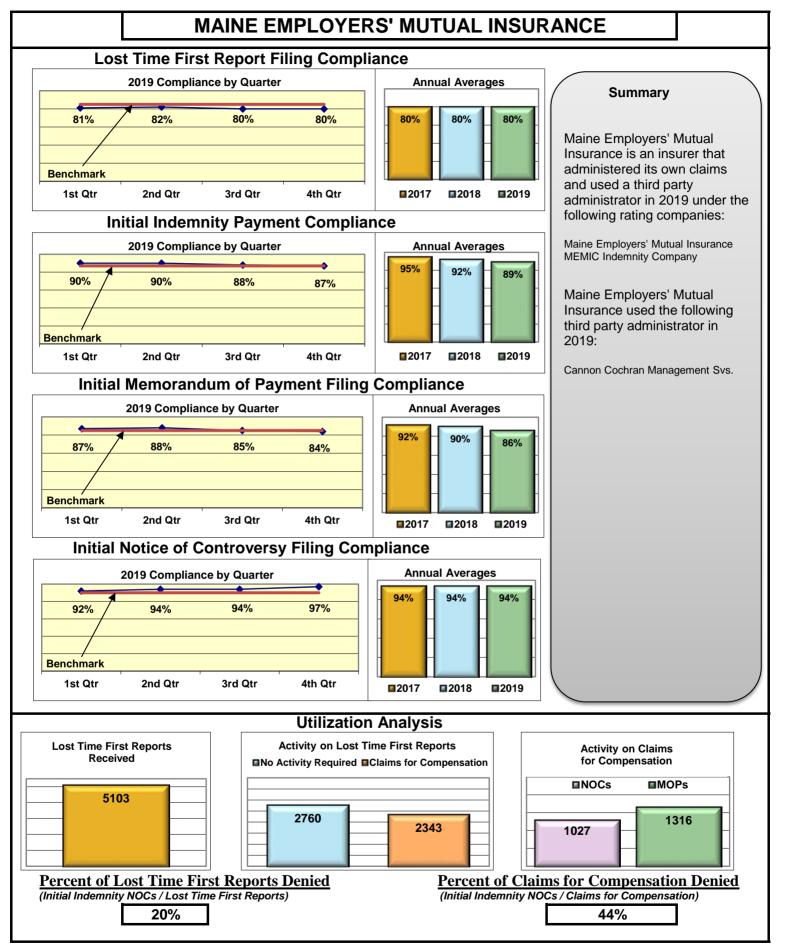

#### **ENTITY OVERVIEW**

|                                       | FROI                            | PAY                             | MOP                             | NOC                             |
|---------------------------------------|---------------------------------|---------------------------------|---------------------------------|---------------------------------|
| Insurance Group                       | Compliance<br>Benchmark:<br>85% | Compliance<br>Benchmark:<br>87% | Compliance<br>Benchmark:<br>85% | Compliance<br>Benchmark:<br>90% |
|                                       | 0070                            | 01 70                           | 0370                            | 30 /0                           |
| ACADIA INSURANCE                      | 71%                             | 79%                             | 89%                             | 77%                             |
| ACCIDENT FUND INSURANCE*              | 20%                             | 50%                             | 25%                             | No filings                      |
| AIG INSURANCE                         | 82%                             | 80%                             | 87%                             | 90%                             |
| AIM MUTUAL*                           | 40%                             | 100%                            | 100%                            | 100%                            |
| ALTERNATIVE SERVICE CONCEPTS LLC*     | 67%                             | 100%                            | 0%                              | No filings                      |
| AMTRUST INSURANCE                     | 51%                             | 83%                             | 78%                             | 83%                             |
| ARCH INSURANCE                        | 63%                             | 63%                             | 61%                             | 56%                             |
| ARROW MUTUAL INSURANCE*               | 0%                              | No filings                      | No filings                      | No filings                      |
| BATH IRON WORKS                       | 96%                             | 94%                             | 94%                             | 100%                            |
| BERKSHIRE HATHAWAY INSURANCE*         | 0%                              | 80%                             | 0%                              | No filings                      |
| BROADSPIRE SERVICES                   | 75%                             | 90%                             | 85%                             | 92%                             |
| BROTHERHOOD MUTUAL INSURANCE COMPANY* | 0%                              | 100%                            | 100%                            | No filings                      |
| CANNON COCHRAN MANAGEMENT SERVICES    | 89%                             | 87%                             | 86%                             | 96%                             |
| CHEROKEE INSURANCE*                   | 50%                             | 100%                            | 0%                              | No filings                      |
| CHESTERFIELD SERVICES*                | 0%                              | 100%                            | 50%                             | No filings                      |
| CHUBB INSURANCE                       | 75%                             | 84%                             | 84%                             | 92%                             |
| CIANBRO CORPORATION*                  | 100%                            | 100%                            | 100%                            | 100%                            |
| CINCINNATI INSURANCE*                 | No filings                      | 100%                            | 0%                              | No filings                      |
| CNA INSURANCE                         | 33%                             | 83%                             | 33%                             | 100%                            |
| CONSTITUTION STATE SERVICES           | 53%                             | 93%                             | 79%                             | 83%                             |
| CONTINENTAL INDEMNITY*                | 100%                            | 100%                            | 100%                            | No filings                      |
| CORVEL ENTERPRISE COMP                | 33%                             | 42%                             | 37%                             | 45%                             |
| COTTINGHAM & BUTLER CLAIMS SERVICES   | 56%                             | 35%                             | 41%                             | 75%                             |
| CROSS INSURANCE                       | 95%                             | 95%                             | 95%                             | 100%                            |
| EASTERN ALLIANCE INSURANCE            | 73%                             | 93%                             | 92%                             | 100%                            |
| ELECTRIC INSURANCE                    | 92%                             | 100%                            | 100%                            | 100%                            |
| EMPLOYERS HOLDING INSURANCE*          | 40%                             | 100%                            | 100%                            | 100%                            |
| ESIS                                  | 55%                             | 63%                             | 71%                             | 85%                             |
| EVEREST REINS HOLDINGS GROUP*         | 50%                             | 100%                            | 0%                              | No filings                      |
| FAIRFAX FINANCIAL GROUP*              | 60%                             | 0%                              | 0%                              | 100%                            |
| FEDERATED MUTUAL INSURANCE            | 74%                             | 64%                             | 14%                             | 100%                            |
| FRANKENMUTH INSURANCE*                | 100%                            | No filings                      | No filings                      | 100%                            |
| FUTURECOMP                            | 97%                             | 87%                             | 90%                             | 98%                             |
| GALLAGHER BASSETT SERVICES            | 70%                             | 79%                             | 80%                             | 78%                             |
| GREAT AMERICAN INSURANCE*             | 20%                             | 50%                             | 0%                              | No filings                      |
| GREAT FALLS INSURANCE*                | 80%                             | 100%                            | 100%                            | 100%                            |
| GREAT WEST INSURANCE*                 | 0%                              | 100%                            | 67%                             | No filings                      |
| GUARD INSURANCE                       | 55%                             | 79%                             | 71%                             | 0%                              |
| HANNAFORD BROTHERS                    | 62%                             | 56%                             | 54%                             | 73%                             |
| HANOVER INSURANCE                     | 59%                             | 67%                             | 63%                             | 86%                             |
| HARTFORD INSURANCE                    | 75%                             | 88%                             | 83%                             | 83%                             |