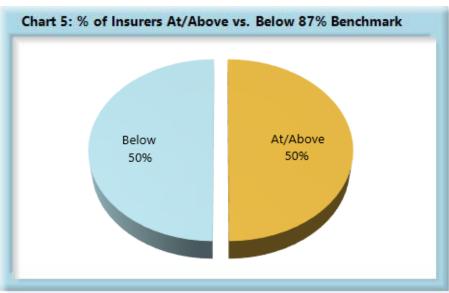

<sup>\*</sup>The percentages may not always add to 100% due to rounding

| Table 7: Above vs Below Benchmark |    |      |  |
|-----------------------------------|----|------|--|
| At/Above                          | 36 | 50%  |  |
| Below                             | 36 | 50%  |  |
| Total                             | 72 | 100% |  |

#### **Summary**

Injured workers in the State of Maine continue to benefit from the high (86%) compliance rate of initial indemnity payments.

In fact, compliance has improved by 27 percentage points since monitoring began, from 59% to 86%, resulting in Maine households receiving much-needed money on time.

On a broader level, timely initial indemnity payments are a key factor in controlling workers' compensation claim costs.

However, as can be seen in Chart 5, work still remains in this area. Analysis will continue to focus on identifying best practices followed by those with high compliance rates in order to identify solutions that might help those at the other end of the spectrum to improve their results.