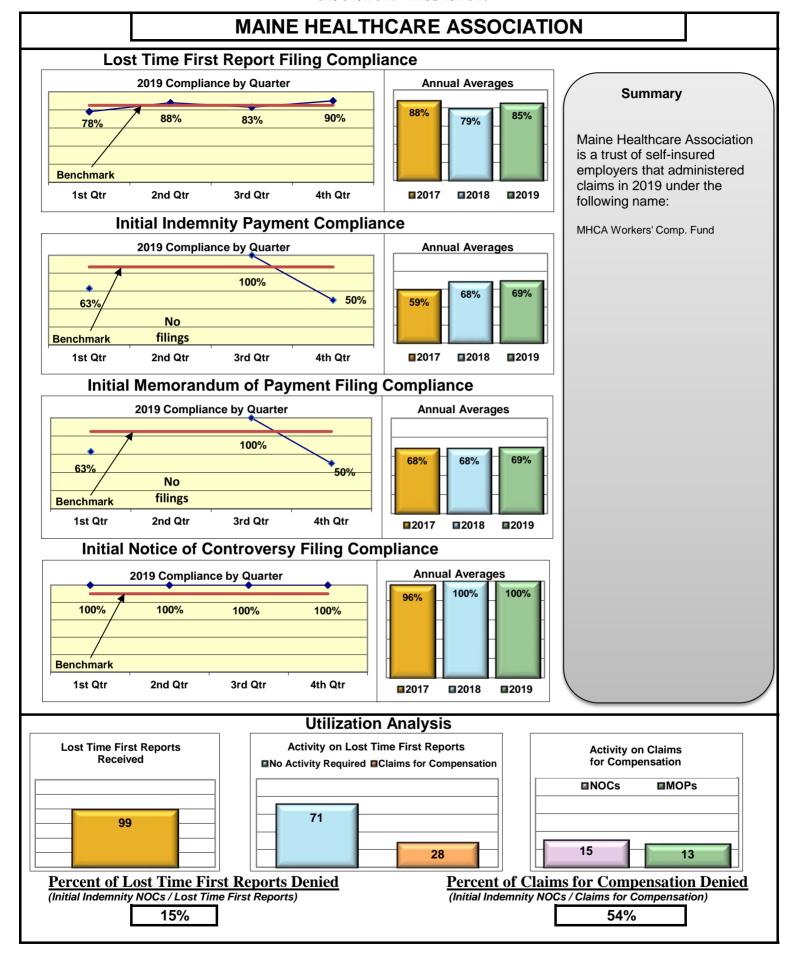

#### **ENTITY OVERVIEW**

|                                       | FROI                            | PAY                             | MOP                             | NOC                             |
|---------------------------------------|---------------------------------|---------------------------------|---------------------------------|---------------------------------|
| Insurance Group                       | Compliance<br>Benchmark:<br>85% | Compliance<br>Benchmark:<br>87% | Compliance<br>Benchmark:<br>85% | Compliance<br>Benchmark:<br>90% |
|                                       | 0070                            | 01 70                           | 0370                            | 30 /0                           |
| ACADIA INSURANCE                      | 71%                             | 79%                             | 89%                             | 77%                             |
| ACCIDENT FUND INSURANCE*              | 20%                             | 50%                             | 25%                             | No filings                      |
| AIG INSURANCE                         | 82%                             | 80%                             | 87%                             | 90%                             |
| AIM MUTUAL*                           | 40%                             | 100%                            | 100%                            | 100%                            |
| ALTERNATIVE SERVICE CONCEPTS LLC*     | 67%                             | 100%                            | 0%                              | No filings                      |
| AMTRUST INSURANCE                     | 51%                             | 83%                             | 78%                             | 83%                             |
| ARCH INSURANCE                        | 63%                             | 63%                             | 61%                             | 56%                             |
| ARROW MUTUAL INSURANCE*               | 0%                              | No filings                      | No filings                      | No filings                      |
| BATH IRON WORKS                       | 96%                             | 94%                             | 94%                             | 100%                            |
| BERKSHIRE HATHAWAY INSURANCE*         | 0%                              | 80%                             | 0%                              | No filings                      |
| BROADSPIRE SERVICES                   | 75%                             | 90%                             | 85%                             | 92%                             |
| BROTHERHOOD MUTUAL INSURANCE COMPANY* | 0%                              | 100%                            | 100%                            | No filings                      |
| CANNON COCHRAN MANAGEMENT SERVICES    | 89%                             | 87%                             | 86%                             | 96%                             |
| CHEROKEE INSURANCE*                   | 50%                             | 100%                            | 0%                              | No filings                      |
| CHESTERFIELD SERVICES*                | 0%                              | 100%                            | 50%                             | No filings                      |
| CHUBB INSURANCE                       | 75%                             | 84%                             | 84%                             | 92%                             |
| CIANBRO CORPORATION*                  | 100%                            | 100%                            | 100%                            | 100%                            |
| CINCINNATI INSURANCE*                 | No filings                      | 100%                            | 0%                              | No filings                      |
| CNA INSURANCE                         | 33%                             | 83%                             | 33%                             | 100%                            |
| CONSTITUTION STATE SERVICES           | 53%                             | 93%                             | 79%                             | 83%                             |
| CONTINENTAL INDEMNITY*                | 100%                            | 100%                            | 100%                            | No filings                      |
| CORVEL ENTERPRISE COMP                | 33%                             | 42%                             | 37%                             | 45%                             |
| COTTINGHAM & BUTLER CLAIMS SERVICES   | 56%                             | 35%                             | 41%                             | 75%                             |
| CROSS INSURANCE                       | 95%                             | 95%                             | 95%                             | 100%                            |
| EASTERN ALLIANCE INSURANCE            | 73%                             | 93%                             | 92%                             | 100%                            |
| ELECTRIC INSURANCE                    | 92%                             | 100%                            | 100%                            | 100%                            |
| EMPLOYERS HOLDING INSURANCE*          | 40%                             | 100%                            | 100%                            | 100%                            |
| ESIS                                  | 55%                             | 63%                             | 71%                             | 85%                             |
| EVEREST REINS HOLDINGS GROUP*         | 50%                             | 100%                            | 0%                              | No filings                      |
| FAIRFAX FINANCIAL GROUP*              | 60%                             | 0%                              | 0%                              | 100%                            |
| FEDERATED MUTUAL INSURANCE            | 74%                             | 64%                             | 14%                             | 100%                            |
| FRANKENMUTH INSURANCE*                | 100%                            | No filings                      | No filings                      | 100%                            |
| FUTURECOMP                            | 97%                             | 87%                             | 90%                             | 98%                             |
| GALLAGHER BASSETT SERVICES            | 70%                             | 79%                             | 80%                             | 78%                             |
| GREAT AMERICAN INSURANCE*             | 20%                             | 50%                             | 0%                              | No filings                      |
| GREAT FALLS INSURANCE*                | 80%                             | 100%                            | 100%                            | 100%                            |
| GREAT WEST INSURANCE*                 | 0%                              | 100%                            | 67%                             | No filings                      |
| GUARD INSURANCE                       | 55%                             | 79%                             | 71%                             | 0%                              |
| HANNAFORD BROTHERS                    | 62%                             | 56%                             | 54%                             | 73%                             |
| HANOVER INSURANCE                     | 59%                             | 67%                             | 63%                             | 86%                             |
| HARTFORD INSURANCE                    | 75%                             | 88%                             | 83%                             | 83%                             |