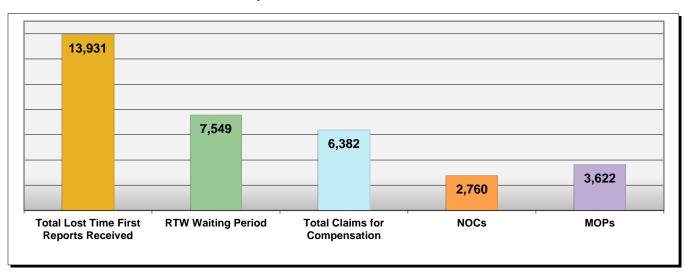

#### LOST TIME FIRST REPORT OF INJURY FILINGS

| Table 4: Received Within |        |      |  |  |  |
|--------------------------|--------|------|--|--|--|
| 0-7 Days                 | 11,364 | 82%  |  |  |  |
| 8-14 Days                | 1,359  | 10%  |  |  |  |
| 15-29 Days               | 675    | 5%   |  |  |  |
| 30+ Days                 | 533    | 4%   |  |  |  |
| ? Days                   | 0      | 0%   |  |  |  |
| Total                    | 13,931 | 100% |  |  |  |

#### **Summary**

The Board received 13,931 lost time first reports. This represents 361 fewer reports than in 2018.

The 2019 compliance rate of 82% for lost time first report filings is slightly less as the 2018 compliance rate. As can be seen on Chart 2, 29% of insurers were at or above the benchmark in 2019, a slight increase over 2018, which had 21% at or above the benchmark.

#### **INITIAL INDEMNITY PAYMENTS**

| Table 6: Received Within |       |      |  |
|--------------------------|-------|------|--|
| 0-14 Days                | 3,117 | 86%  |  |
| 15-21 Days               | 247   | 7%   |  |
| 22-44 Days               | 172   | 5%   |  |
| 45+ Days                 | 82    | 2%   |  |
| ? Days                   | 4     | 0%   |  |
| Total                    | 3,622 | 100% |  |
|                          |       |      |  |

#### **INITIAL MEMORANDUM OF PAYMENT FILINGS**

| Table 8: Received Within |       |      |  |  |
|--------------------------|-------|------|--|--|
| 0-17 Days                | 3,040 | 84%  |  |  |
| 18-21 Days               | 171   | 5%   |  |  |
| 22-44 Days               | 255   | 7%   |  |  |
| 45+ Days                 | 152   | 4%   |  |  |
| ? Days                   | 4     | 0%   |  |  |
| Total                    | 3,622 | 100% |  |  |

#### INITIAL INDEMNITY NOTICE OF CONTROVERSY FILINGS

| Table 10: Received V | Vithin |      |
|----------------------|--------|------|
| 0-14 Days            | 2,587  | 94%  |
| 15-21 Days           | 77     | 3%   |
| 22-44 Days           | 50     | 2%   |
| 45+ Days             | 46     | 2%   |
| ? Days               | 0      | 0%   |
| Total                | 2,760  | 100% |
|                      |        |      |