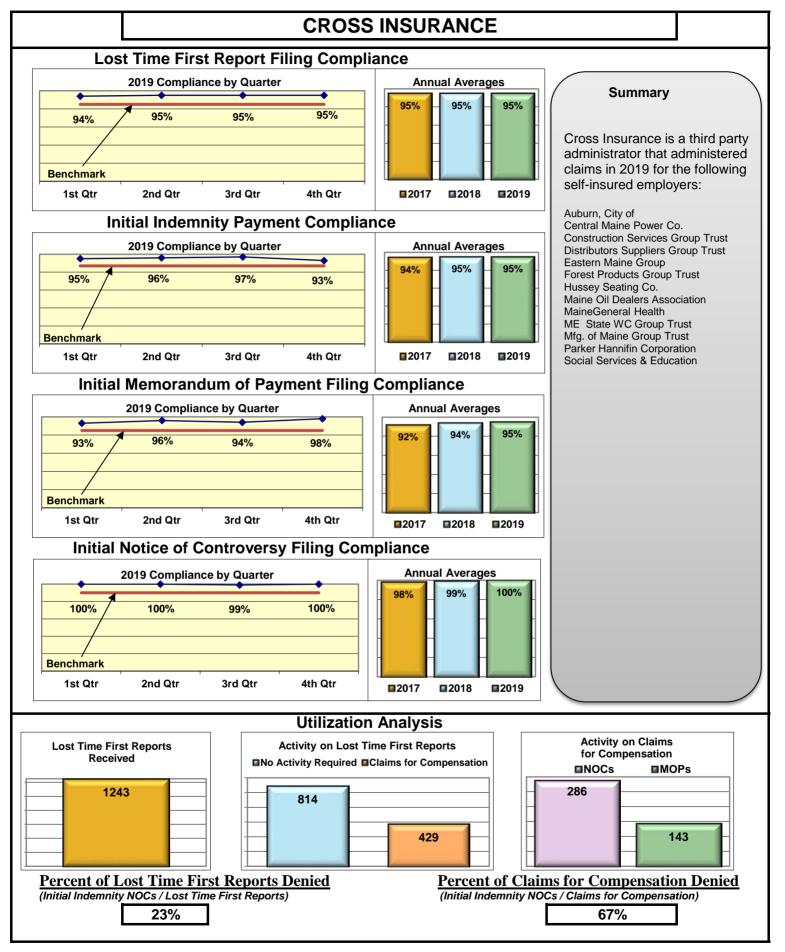

| Insurers/TPAs                       |      |      |      |      |  |  |  |  |  |
|-------------------------------------|------|------|------|------|--|--|--|--|--|
| Cannon Cochran Management Services  | 89%  | 87%  | 86%  | 96%  |  |  |  |  |  |
| Cianbro Corporation                 | 100% | 100% | 100% | 100% |  |  |  |  |  |
| Cross Insurance                     | 95%  | 95%  | 95%  | 100% |  |  |  |  |  |
| Electric Insurance                  | 92%  | 100% | 100% | 100% |  |  |  |  |  |
| FutureComp                          | 97%  | 87%  | 90%  | 98%  |  |  |  |  |  |
| QBE Insurance                       | 87%  | 100% | 100% | 100% |  |  |  |  |  |
| Sedgwick Claims Management Services | 90%  | 93%  | 93%  | 98%  |  |  |  |  |  |
| Synernet                            | 90%  | 95%  | 93%  | 97%  |  |  |  |  |  |

#### **ENTITY OVERVIEW**

|                                       | FROI                            | PAY                             | MOP                             | NOC                             |
|---------------------------------------|---------------------------------|---------------------------------|---------------------------------|---------------------------------|
| Insurance Group                       | Compliance<br>Benchmark:<br>85% | Compliance<br>Benchmark:<br>87% | Compliance<br>Benchmark:<br>85% | Compliance<br>Benchmark:<br>90% |
|                                       | 0070                            | 01 70                           | 0370                            | 30 /0                           |
| ACADIA INSURANCE                      | 71%                             | 79%                             | 89%                             | 77%                             |
| ACCIDENT FUND INSURANCE*              | 20%                             | 50%                             | 25%                             | No filings                      |
| AIG INSURANCE                         | 82%                             | 80%                             | 87%                             | 90%                             |
| AIM MUTUAL*                           | 40%                             | 100%                            | 100%                            | 100%                            |
| ALTERNATIVE SERVICE CONCEPTS LLC*     | 67%                             | 100%                            | 0%                              | No filings                      |
| AMTRUST INSURANCE                     | 51%                             | 83%                             | 78%                             | 83%                             |
| ARCH INSURANCE                        | 63%                             | 63%                             | 61%                             | 56%                             |
| ARROW MUTUAL INSURANCE*               | 0%                              | No filings                      | No filings                      | No filings                      |
| BATH IRON WORKS                       | 96%                             | 94%                             | 94%                             | 100%                            |
| BERKSHIRE HATHAWAY INSURANCE*         | 0%                              | 80%                             | 0%                              | No filings                      |
| BROADSPIRE SERVICES                   | 75%                             | 90%                             | 85%                             | 92%                             |
| BROTHERHOOD MUTUAL INSURANCE COMPANY* | 0%                              | 100%                            | 100%                            | No filings                      |
| CANNON COCHRAN MANAGEMENT SERVICES    | 89%                             | 87%                             | 86%                             | 96%                             |
| CHEROKEE INSURANCE*                   | 50%                             | 100%                            | 0%                              | No filings                      |
| CHESTERFIELD SERVICES*                | 0%                              | 100%                            | 50%                             | No filings                      |
| CHUBB INSURANCE                       | 75%                             | 84%                             | 84%                             | 92%                             |
| CIANBRO CORPORATION*                  | 100%                            | 100%                            | 100%                            | 100%                            |
| CINCINNATI INSURANCE*                 | No filings                      | 100%                            | 0%                              | No filings                      |
| CNA INSURANCE                         | 33%                             | 83%                             | 33%                             | 100%                            |
| CONSTITUTION STATE SERVICES           | 53%                             | 93%                             | 79%                             | 83%                             |
| CONTINENTAL INDEMNITY*                | 100%                            | 100%                            | 100%                            | No filings                      |
| CORVEL ENTERPRISE COMP                | 33%                             | 42%                             | 37%                             | 45%                             |
| COTTINGHAM & BUTLER CLAIMS SERVICES   | 56%                             | 35%                             | 41%                             | 75%                             |
| CROSS INSURANCE                       | 95%                             | 95%                             | 95%                             | 100%                            |
| EASTERN ALLIANCE INSURANCE            | 73%                             | 93%                             | 92%                             | 100%                            |
| ELECTRIC INSURANCE                    | 92%                             | 100%                            | 100%                            | 100%                            |
| EMPLOYERS HOLDING INSURANCE*          | 40%                             | 100%                            | 100%                            | 100%                            |
| ESIS                                  | 55%                             | 63%                             | 71%                             | 85%                             |
| EVEREST REINS HOLDINGS GROUP*         | 50%                             | 100%                            | 0%                              | No filings                      |
| FAIRFAX FINANCIAL GROUP*              | 60%                             | 0%                              | 0%                              | 100%                            |
| FEDERATED MUTUAL INSURANCE            | 74%                             | 64%                             | 14%                             | 100%                            |
| FRANKENMUTH INSURANCE*                | 100%                            | No filings                      | No filings                      | 100%                            |
| FUTURECOMP                            | 97%                             | 87%                             | 90%                             | 98%                             |
| GALLAGHER BASSETT SERVICES            | 70%                             | 79%                             | 80%                             | 78%                             |
| GREAT AMERICAN INSURANCE*             | 20%                             | 50%                             | 0%                              | No filings                      |
| GREAT FALLS INSURANCE*                | 80%                             | 100%                            | 100%                            | 100%                            |
| GREAT WEST INSURANCE*                 | 0%                              | 100%                            | 67%                             | No filings                      |
| GUARD INSURANCE                       | 55%                             | 79%                             | 71%                             | 0%                              |
| HANNAFORD BROTHERS                    | 62%                             | 56%                             | 54%                             | 73%                             |
| HANOVER INSURANCE                     | 59%                             | 67%                             | 63%                             | 86%                             |
| HARTFORD INSURANCE                    | 75%                             | 88%                             | 83%                             | 83%                             |