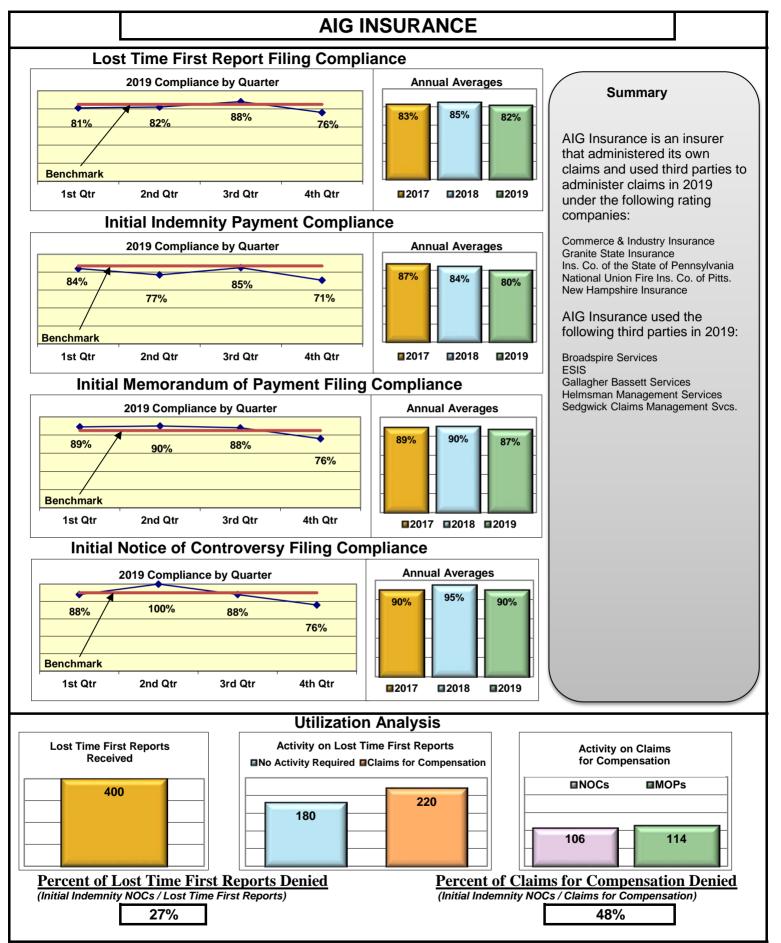

#### **ENTITY OVERVIEW**

|                                       | FROI                            | PAY                             | MOP                             | NOC                             |
|---------------------------------------|---------------------------------|---------------------------------|---------------------------------|---------------------------------|
| Insurance Group                       | Compliance<br>Benchmark:<br>85% | Compliance<br>Benchmark:<br>87% | Compliance<br>Benchmark:<br>85% | Compliance<br>Benchmark:<br>90% |
|                                       | 0070                            | 01 70                           | 0370                            | 30 /0                           |
| ACADIA INSURANCE                      | 71%                             | 79%                             | 89%                             | 77%                             |
| ACCIDENT FUND INSURANCE*              | 20%                             | 50%                             | 25%                             | No filings                      |
| AIG INSURANCE                         | 82%                             | 80%                             | 87%                             | 90%                             |
| AIM MUTUAL*                           | 40%                             | 100%                            | 100%                            | 100%                            |
| ALTERNATIVE SERVICE CONCEPTS LLC*     | 67%                             | 100%                            | 0%                              | No filings                      |
| AMTRUST INSURANCE                     | 51%                             | 83%                             | 78%                             | 83%                             |
| ARCH INSURANCE                        | 63%                             | 63%                             | 61%                             | 56%                             |
| ARROW MUTUAL INSURANCE*               | 0%                              | No filings                      | No filings                      | No filings                      |
| BATH IRON WORKS                       | 96%                             | 94%                             | 94%                             | 100%                            |
| BERKSHIRE HATHAWAY INSURANCE*         | 0%                              | 80%                             | 0%                              | No filings                      |
| BROADSPIRE SERVICES                   | 75%                             | 90%                             | 85%                             | 92%                             |
| BROTHERHOOD MUTUAL INSURANCE COMPANY* | 0%                              | 100%                            | 100%                            | No filings                      |
| CANNON COCHRAN MANAGEMENT SERVICES    | 89%                             | 87%                             | 86%                             | 96%                             |
| CHEROKEE INSURANCE*                   | 50%                             | 100%                            | 0%                              | No filings                      |
| CHESTERFIELD SERVICES*                | 0%                              | 100%                            | 50%                             | No filings                      |
| CHUBB INSURANCE                       | 75%                             | 84%                             | 84%                             | 92%                             |
| CIANBRO CORPORATION*                  | 100%                            | 100%                            | 100%                            | 100%                            |
| CINCINNATI INSURANCE*                 | No filings                      | 100%                            | 0%                              | No filings                      |
| CNA INSURANCE                         | 33%                             | 83%                             | 33%                             | 100%                            |
| CONSTITUTION STATE SERVICES           | 53%                             | 93%                             | 79%                             | 83%                             |
| CONTINENTAL INDEMNITY*                | 100%                            | 100%                            | 100%                            | No filings                      |
| CORVEL ENTERPRISE COMP                | 33%                             | 42%                             | 37%                             | 45%                             |
| COTTINGHAM & BUTLER CLAIMS SERVICES   | 56%                             | 35%                             | 41%                             | 75%                             |
| CROSS INSURANCE                       | 95%                             | 95%                             | 95%                             | 100%                            |
| EASTERN ALLIANCE INSURANCE            | 73%                             | 93%                             | 92%                             | 100%                            |
| ELECTRIC INSURANCE                    | 92%                             | 100%                            | 100%                            | 100%                            |
| EMPLOYERS HOLDING INSURANCE*          | 40%                             | 100%                            | 100%                            | 100%                            |
| ESIS                                  | 55%                             | 63%                             | 71%                             | 85%                             |
| EVEREST REINS HOLDINGS GROUP*         | 50%                             | 100%                            | 0%                              | No filings                      |
| FAIRFAX FINANCIAL GROUP*              | 60%                             | 0%                              | 0%                              | 100%                            |
| FEDERATED MUTUAL INSURANCE            | 74%                             | 64%                             | 14%                             | 100%                            |
| FRANKENMUTH INSURANCE*                | 100%                            | No filings                      | No filings                      | 100%                            |
| FUTURECOMP                            | 97%                             | 87%                             | 90%                             | 98%                             |
| GALLAGHER BASSETT SERVICES            | 70%                             | 79%                             | 80%                             | 78%                             |
| GREAT AMERICAN INSURANCE*             | 20%                             | 50%                             | 0%                              | No filings                      |
| GREAT FALLS INSURANCE*                | 80%                             | 100%                            | 100%                            | 100%                            |
| GREAT WEST INSURANCE*                 | 0%                              | 100%                            | 67%                             | No filings                      |
| GUARD INSURANCE                       | 55%                             | 79%                             | 71%                             | 0%                              |
| HANNAFORD BROTHERS                    | 62%                             | 56%                             | 54%                             | 73%                             |
| HANOVER INSURANCE                     | 59%                             | 67%                             | 63%                             | 86%                             |
| HARTFORD INSURANCE                    | 75%                             | 88%                             | 83%                             | 83%                             |

#### Lost Time FROI and Initial Indemnity Payments Annual

| Insurance Company                            | Total Lost Time<br>FROIs Filed | Lost Time FROIs<br>Filed Timely | Compliance<br>Percentage | Total Initial<br>Indemnity<br>Payments Made | Initial Indemnity<br>Payments Made<br>Timely | Compliance<br>Percentage |            |  |
|----------------------------------------------|--------------------------------|---------------------------------|--------------------------|---------------------------------------------|----------------------------------------------|--------------------------|------------|--|
| AMTRUST INSURANCE                            | FROIs Filed                    | Timely FROIs                    | Compliance               | Payments Made                               | Timely Payments                              | Compliance               | Compliance |  |
| CA437 SECURITY NATIONAL INSURANCE            | 1                              | 0                               | 0%                       | No Filings                                  | No Filings                                   | No Filings               |            |  |
| CA342 TECHNOLOGY INSURANCE                   | 25                             | 8                               | 32%                      | 12                                          | 9                                            | 75%                      |            |  |
| CA381 WESCO INSURANCE                        | 41                             | 26                              | 63%                      | 11                                          | 10                                           | 91%                      |            |  |
| Total                                        | 67                             | 34                              | 51% ▼                    | 23                                          | 19                                           | 83%                      | •          |  |
| AMTRUST INSURANCE Group Total                | 67                             | 34                              | 51%                      | 23                                          | 19                                           | 83%                      | •          |  |
| ARCH INSURANCE                               | FROIs Filed                    | Timely FROIs                    | Compliance               | Payments Made                               | Timely Payments                              | Compliance               | е          |  |
| ARCH INSURANCE Total                         | *                              | *                               | *                        | *                                           | *                                            | *                        | -          |  |
| ARCH INSURANCE TPA Administered Claims       |                                |                                 |                          |                                             |                                              |                          |            |  |
| CA040 BROADSPIRE SERVICES                    | 8                              | 7                               | 88%                      | 3                                           | 3                                            | 100%                     |            |  |
| CA116 CORVEL ENTERPRISE COMP                 | 3                              | 0                               | 0%                       | 1                                           | 0                                            | 0%                       |            |  |
| CA117 COTTINGHAM & BUTLER CLAIMS SERVICES    | 22                             | 14                              | 64%                      | 12                                          | 6                                            | 50%                      |            |  |
| CA160 ESIS                                   | 1                              | 1                               | 100%                     | 1                                           | 1                                            | 100%                     |            |  |
| CA190 GALLAGHER BASSETT SERVICES             | 21                             | 14                              | 67%                      | 12                                          | 8                                            | 67%                      |            |  |
| CA204 HELMSMAN MANAGEMENT SERVICES           | 2                              | 0                               | 0%                       | 1                                           | 0                                            | 0%                       |            |  |
| CA300 SEDGWICK CLAIMS MANAGEMENT SERVICES    | 6                              | 3                               | 50%                      | 3                                           | 2                                            | 67%                      |            |  |
| CA340 YORK RISK SERVICES                     | 8                              | 6                               | 75%                      | 5                                           | 4                                            | 80%                      |            |  |
| TPA Total                                    | 71                             | 45                              | 63% ▼                    | 38                                          | 24                                           | 63%                      | 1          |  |
| ARCH INSURANCE Group Total                   | 71                             | 45                              | 63%                      | 38                                          | 24                                           | 63%                      | ,          |  |
| ARROW MUTUAL INSURANCE                       | FROIs Filed                    | Timely FROIs                    | Compliance               | Payments Made                               | Timely Payments                              | Compliance               | e          |  |
| CA024 ARROW MUTUAL INSURANCE                 | 1                              | 0                               | 0%                       | No Filings                                  | No Filings                                   | No Filings               |            |  |
| Total                                        | 1                              | 0                               | 0% ▼                     | No Filings                                  | No Filings                                   | No Filings               |            |  |
| ARROW MUTUAL INSURANCE Group Total           | 1                              | 0                               | 0% ▼                     | No Filings                                  | No Filings                                   | No Filings               |            |  |
| BATH IRON WORKS                              | FROIs Filed                    | Timely FROIs                    | Compliance               | Payments Made                               | Timely Payments                              | Compliance               | е          |  |
| CA036 BATH IRON WORKS                        | 76                             | 73                              | 96%                      | 52                                          | 49                                           | 94%                      |            |  |
| Total                                        | 76                             | 73                              | 96%                      | 52                                          | 49                                           | 94%                      | 4          |  |
| BATH IRON WORKS Group Total                  | 76                             | 73                              | 96% 🔺                    | 52                                          | 49                                           | 94%                      | 4          |  |
| BERKSHIRE HATHAWAY INSURANCE                 | FROIs Filed                    | Timely FROIs                    | Compliance               | Payments Made                               | Timely Payments                              | Compliance               | е          |  |
| CA114 BERKSHIRE HATHAWAY HOMESTATE INSURANCE | 5                              | 0                               | 0%                       | 4                                           | 3                                            | 75%                      |            |  |
| CA293 REDWOOD FIRE AND CASUALTY INSURANCE    | 1                              | 0                               | 0%                       | 1                                           | 1                                            | 100%                     |            |  |
| Total                                        | 6                              | 0                               | 0% ▼                     | 5                                           | 4                                            | 80%                      | 1          |  |
| BERKSHIRE HATHAWAY INSURANCE Group Total     | 6                              | 0                               | 0% 🔻                     | 5                                           | 4                                            | 80%                      | ,          |  |

<sup>▲</sup> Indicates benchmark met or exceeded

<sup>▼</sup> Indicates benchmark not met