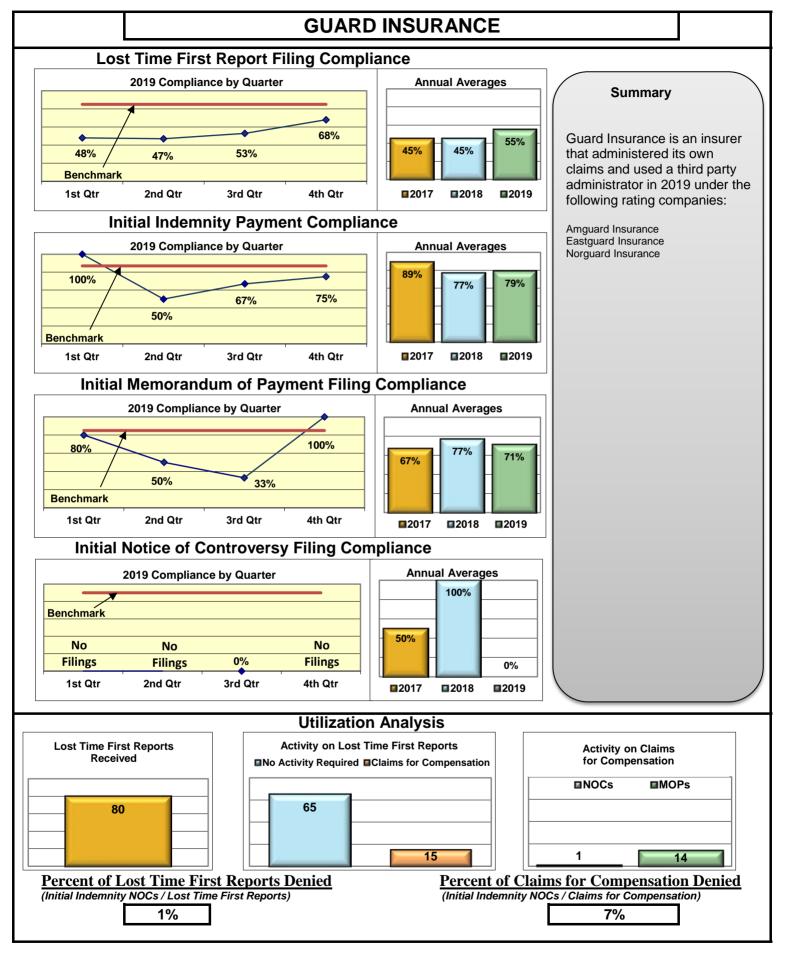

#### **ENTITY OVERVIEW**

|                                       | FROI                            | PAY                             | MOP                             | NOC                             |
|---------------------------------------|---------------------------------|---------------------------------|---------------------------------|---------------------------------|
| Insurance Group                       | Compliance<br>Benchmark:<br>85% | Compliance<br>Benchmark:<br>87% | Compliance<br>Benchmark:<br>85% | Compliance<br>Benchmark:<br>90% |
|                                       | 0070                            | 01 70                           | 0370                            | 30 /0                           |
| ACADIA INSURANCE                      | 71%                             | 79%                             | 89%                             | 77%                             |
| ACCIDENT FUND INSURANCE*              | 20%                             | 50%                             | 25%                             | No filings                      |
| AIG INSURANCE                         | 82%                             | 80%                             | 87%                             | 90%                             |
| AIM MUTUAL*                           | 40%                             | 100%                            | 100%                            | 100%                            |
| ALTERNATIVE SERVICE CONCEPTS LLC*     | 67%                             | 100%                            | 0%                              | No filings                      |
| AMTRUST INSURANCE                     | 51%                             | 83%                             | 78%                             | 83%                             |
| ARCH INSURANCE                        | 63%                             | 63%                             | 61%                             | 56%                             |
| ARROW MUTUAL INSURANCE*               | 0%                              | No filings                      | No filings                      | No filings                      |
| BATH IRON WORKS                       | 96%                             | 94%                             | 94%                             | 100%                            |
| BERKSHIRE HATHAWAY INSURANCE*         | 0%                              | 80%                             | 0%                              | No filings                      |
| BROADSPIRE SERVICES                   | 75%                             | 90%                             | 85%                             | 92%                             |
| BROTHERHOOD MUTUAL INSURANCE COMPANY* | 0%                              | 100%                            | 100%                            | No filings                      |
| CANNON COCHRAN MANAGEMENT SERVICES    | 89%                             | 87%                             | 86%                             | 96%                             |
| CHEROKEE INSURANCE*                   | 50%                             | 100%                            | 0%                              | No filings                      |
| CHESTERFIELD SERVICES*                | 0%                              | 100%                            | 50%                             | No filings                      |
| CHUBB INSURANCE                       | 75%                             | 84%                             | 84%                             | 92%                             |
| CIANBRO CORPORATION*                  | 100%                            | 100%                            | 100%                            | 100%                            |
| CINCINNATI INSURANCE*                 | No filings                      | 100%                            | 0%                              | No filings                      |
| CNA INSURANCE                         | 33%                             | 83%                             | 33%                             | 100%                            |
| CONSTITUTION STATE SERVICES           | 53%                             | 93%                             | 79%                             | 83%                             |
| CONTINENTAL INDEMNITY*                | 100%                            | 100%                            | 100%                            | No filings                      |
| CORVEL ENTERPRISE COMP                | 33%                             | 42%                             | 37%                             | 45%                             |
| COTTINGHAM & BUTLER CLAIMS SERVICES   | 56%                             | 35%                             | 41%                             | 75%                             |
| CROSS INSURANCE                       | 95%                             | 95%                             | 95%                             | 100%                            |
| EASTERN ALLIANCE INSURANCE            | 73%                             | 93%                             | 92%                             | 100%                            |
| ELECTRIC INSURANCE                    | 92%                             | 100%                            | 100%                            | 100%                            |
| EMPLOYERS HOLDING INSURANCE*          | 40%                             | 100%                            | 100%                            | 100%                            |
| ESIS                                  | 55%                             | 63%                             | 71%                             | 85%                             |
| EVEREST REINS HOLDINGS GROUP*         | 50%                             | 100%                            | 0%                              | No filings                      |
| FAIRFAX FINANCIAL GROUP*              | 60%                             | 0%                              | 0%                              | 100%                            |
| FEDERATED MUTUAL INSURANCE            | 74%                             | 64%                             | 14%                             | 100%                            |
| FRANKENMUTH INSURANCE*                | 100%                            | No filings                      | No filings                      | 100%                            |
| FUTURECOMP                            | 97%                             | 87%                             | 90%                             | 98%                             |
| GALLAGHER BASSETT SERVICES            | 70%                             | 79%                             | 80%                             | 78%                             |
| GREAT AMERICAN INSURANCE*             | 20%                             | 50%                             | 0%                              | No filings                      |
| GREAT FALLS INSURANCE*                | 80%                             | 100%                            | 100%                            | 100%                            |
| GREAT WEST INSURANCE*                 | 0%                              | 100%                            | 67%                             | No filings                      |
| GUARD INSURANCE                       | 55%                             | 79%                             | 71%                             | 0%                              |
| HANNAFORD BROTHERS                    | 62%                             | 56%                             | 54%                             | 73%                             |
| HANOVER INSURANCE                     | 59%                             | 67%                             | 63%                             | 86%                             |
| HARTFORD INSURANCE                    | 75%                             | 88%                             | 83%                             | 83%                             |