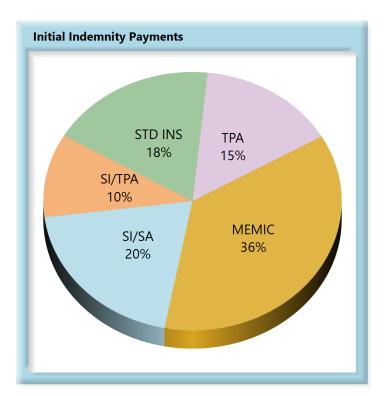

### **Compliance by Type of Insurer**

**KEY:** SI/SA Self-Insured, Self-Administered Employer

SI/TPA Self-Insured, TPA-Administered Employer

STD INS Standard Insurer (excluding MEMIC), Self-Administered

TPA Standard Insurer (excluding MEMIC), TPA-Administered

#### **B.** Initial Indemnity Payments

The Board's benchmark for initial indemnity payments within 14 days is 87%.

• Benchmark Not Met. Eighty-six percent (86%) of initial indemnity payments were within 14 days.