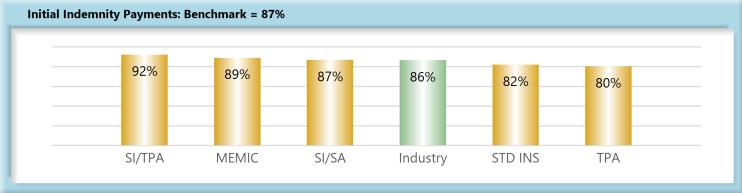

### **Compliance by Type of Insurer**

**KEY:** SI/SA Self-Insured, Self-Administered Employer

SI/TPA Self-Insured, TPA-Administered Employer

STD INS Standard Insurer (excluding MEMIC), Self-Administered

TPA Standard Insurer (excluding MEMIC), TPA-Administered

#### **B.** Initial Indemnity Payments

The Board's benchmark for initial indemnity payments within 14 days is 87%.

• Benchmark Not Met. Eighty-six percent (86%) of initial indemnity payments were within 14 days.

#### **INITIAL INDEMNITY PAYMENTS**

| Table 6: Received Within |       |      |  |
|--------------------------|-------|------|--|
| 0-14 Days                | 3,117 | 86%  |  |
| 15-21 Days               | 247   | 7%   |  |
| 22-44 Days               | 172   | 5%   |  |
| 45+ Days                 | 82    | 2%   |  |
| ? Days                   | 4     | 0%   |  |
| Total                    | 3,622 | 100% |  |
|                          |       |      |  |

<sup>\*</sup>The percentages may not always add to 100% due to rounding

| Table 7: Above vs Below Benchmark |    |      |  |
|-----------------------------------|----|------|--|
| At/Above                          | 36 | 50%  |  |
| Below                             | 36 | 50%  |  |
| Total                             | 72 | 100% |  |

#### **Summary**

Injured workers in the State of Maine continue to benefit from the high (86%) compliance rate of initial indemnity payments.

In fact, compliance has improved by 27 percentage points since monitoring began, from 59% to 86%, resulting in Maine households receiving much-needed money on time.

On a broader level, timely initial indemnity payments are a key factor in controlling workers' compensation claim costs.

However, as can be seen in Chart 5, work still remains in this area. Analysis will continue to focus on identifying best practices followed by those with high compliance rates in order to identify solutions that might help those at the other end of the spectrum to improve their results.