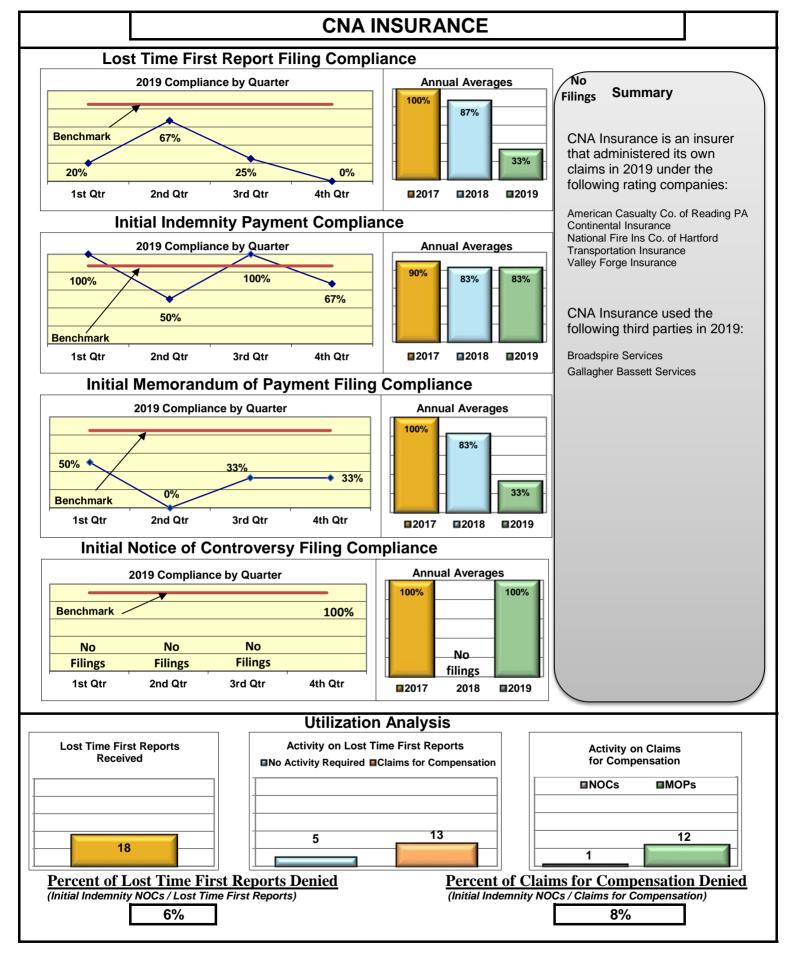

#### **ENTITY OVERVIEW**

|                                       | FROI                            | PAY                             | MOP                             | NOC                             |
|---------------------------------------|---------------------------------|---------------------------------|---------------------------------|---------------------------------|
| Insurance Group                       | Compliance<br>Benchmark:<br>85% | Compliance<br>Benchmark:<br>87% | Compliance<br>Benchmark:<br>85% | Compliance<br>Benchmark:<br>90% |
|                                       | 0070                            | 01 70                           | 0370                            | 30 /0                           |
| ACADIA INSURANCE                      | 71%                             | 79%                             | 89%                             | 77%                             |
| ACCIDENT FUND INSURANCE*              | 20%                             | 50%                             | 25%                             | No filings                      |
| AIG INSURANCE                         | 82%                             | 80%                             | 87%                             | 90%                             |
| AIM MUTUAL*                           | 40%                             | 100%                            | 100%                            | 100%                            |
| ALTERNATIVE SERVICE CONCEPTS LLC*     | 67%                             | 100%                            | 0%                              | No filings                      |
| AMTRUST INSURANCE                     | 51%                             | 83%                             | 78%                             | 83%                             |
| ARCH INSURANCE                        | 63%                             | 63%                             | 61%                             | 56%                             |
| ARROW MUTUAL INSURANCE*               | 0%                              | No filings                      | No filings                      | No filings                      |
| BATH IRON WORKS                       | 96%                             | 94%                             | 94%                             | 100%                            |
| BERKSHIRE HATHAWAY INSURANCE*         | 0%                              | 80%                             | 0%                              | No filings                      |
| BROADSPIRE SERVICES                   | 75%                             | 90%                             | 85%                             | 92%                             |
| BROTHERHOOD MUTUAL INSURANCE COMPANY* | 0%                              | 100%                            | 100%                            | No filings                      |
| CANNON COCHRAN MANAGEMENT SERVICES    | 89%                             | 87%                             | 86%                             | 96%                             |
| CHEROKEE INSURANCE*                   | 50%                             | 100%                            | 0%                              | No filings                      |
| CHESTERFIELD SERVICES*                | 0%                              | 100%                            | 50%                             | No filings                      |
| CHUBB INSURANCE                       | 75%                             | 84%                             | 84%                             | 92%                             |
| CIANBRO CORPORATION*                  | 100%                            | 100%                            | 100%                            | 100%                            |
| CINCINNATI INSURANCE*                 | No filings                      | 100%                            | 0%                              | No filings                      |
| CNA INSURANCE                         | 33%                             | 83%                             | 33%                             | 100%                            |
| CONSTITUTION STATE SERVICES           | 53%                             | 93%                             | 79%                             | 83%                             |
| CONTINENTAL INDEMNITY*                | 100%                            | 100%                            | 100%                            | No filings                      |
| CORVEL ENTERPRISE COMP                | 33%                             | 42%                             | 37%                             | 45%                             |
| COTTINGHAM & BUTLER CLAIMS SERVICES   | 56%                             | 35%                             | 41%                             | 75%                             |
| CROSS INSURANCE                       | 95%                             | 95%                             | 95%                             | 100%                            |
| EASTERN ALLIANCE INSURANCE            | 73%                             | 93%                             | 92%                             | 100%                            |
| ELECTRIC INSURANCE                    | 92%                             | 100%                            | 100%                            | 100%                            |
| EMPLOYERS HOLDING INSURANCE*          | 40%                             | 100%                            | 100%                            | 100%                            |
| ESIS                                  | 55%                             | 63%                             | 71%                             | 85%                             |
| EVEREST REINS HOLDINGS GROUP*         | 50%                             | 100%                            | 0%                              | No filings                      |
| FAIRFAX FINANCIAL GROUP*              | 60%                             | 0%                              | 0%                              | 100%                            |
| FEDERATED MUTUAL INSURANCE            | 74%                             | 64%                             | 14%                             | 100%                            |
| FRANKENMUTH INSURANCE*                | 100%                            | No filings                      | No filings                      | 100%                            |
| FUTURECOMP                            | 97%                             | 87%                             | 90%                             | 98%                             |
| GALLAGHER BASSETT SERVICES            | 70%                             | 79%                             | 80%                             | 78%                             |
| GREAT AMERICAN INSURANCE*             | 20%                             | 50%                             | 0%                              | No filings                      |
| GREAT FALLS INSURANCE*                | 80%                             | 100%                            | 100%                            | 100%                            |
| GREAT WEST INSURANCE*                 | 0%                              | 100%                            | 67%                             | No filings                      |
| GUARD INSURANCE                       | 55%                             | 79%                             | 71%                             | 0%                              |
| HANNAFORD BROTHERS                    | 62%                             | 56%                             | 54%                             | 73%                             |
| HANOVER INSURANCE                     | 59%                             | 67%                             | 63%                             | 86%                             |
| HARTFORD INSURANCE                    | 75%                             | 88%                             | 83%                             | 83%                             |