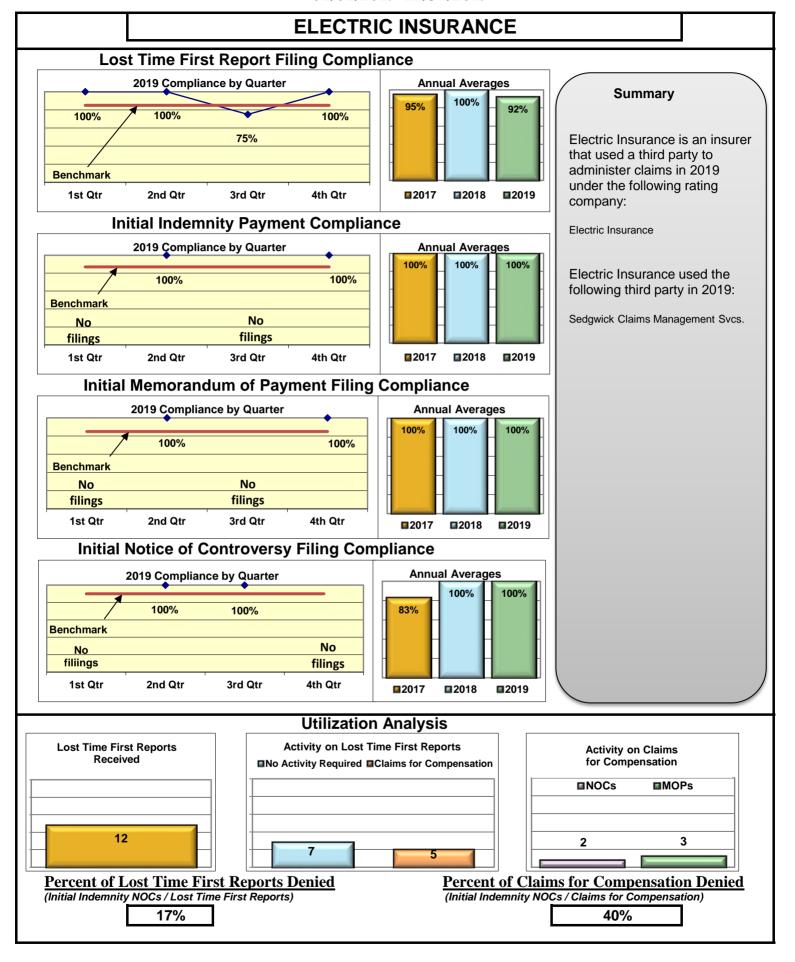

The following had audits completed in 2019:

| Auditee (alpha order)          | Total Penalties |
|--------------------------------|-----------------|
| Bath Iron Works                | \$3,000.00      |
| Cherokee Insurance Company     | \$2,700.00      |
| Electric Insurance             | \$3,500.00      |
| Great American Insurance Group | \$1,150.00      |
| Nationwide Mutual Insurance    | \$8,450.00      |
| Old Republic Insurance         | \$14,225.00     |
| T.H.E. Insurance               | \$625.00        |

| Insurers/TPAs                       |      |      |      |      |  |  |  |  |  |
|-------------------------------------|------|------|------|------|--|--|--|--|--|
| Cannon Cochran Management Services  | 89%  | 87%  | 86%  | 96%  |  |  |  |  |  |
| Cianbro Corporation                 | 100% | 100% | 100% | 100% |  |  |  |  |  |
| Cross Insurance                     | 95%  | 95%  | 95%  | 100% |  |  |  |  |  |
| Electric Insurance                  | 92%  | 100% | 100% | 100% |  |  |  |  |  |
| FutureComp                          | 97%  | 87%  | 90%  | 98%  |  |  |  |  |  |
| QBE Insurance                       | 87%  | 100% | 100% | 100% |  |  |  |  |  |
| Sedgwick Claims Management Services | 90%  | 93%  | 93%  | 98%  |  |  |  |  |  |
| Synernet                            | 90%  | 95%  | 93%  | 97%  |  |  |  |  |  |