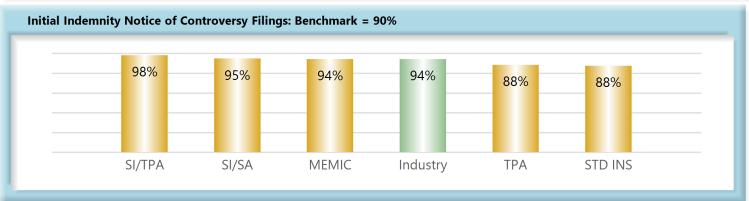

#### D. Initial Indemnity Notice of Controversy Filings

The Board's benchmark for initial indemnity Notice of Controversy (NOC) filings within 14 days is 90%.

• **Benchmark Exceeded.** Ninety-four percent (94%) of initial indemnity NOC filings were within 14 days.

#### INITIAL INDEMNITY NOTICE OF CONTROVERSY FILINGS

| Table 10: Received V | Vithin |      |
|----------------------|--------|------|
| 0-14 Days            | 2,587  | 94%  |
| 15-21 Days           | 77     | 3%   |
| 22-44 Days           | 50     | 2%   |
| 45+ Days             | 46     | 2%   |
| ? Days               | 0      | 0%   |
| Total                | 2,760  | 100% |
|                      |        |      |

<sup>\*</sup>The percentages may not always add to 100% due to rounding

| Table 11: Above vs Below Benchmark |    |      |  |
|------------------------------------|----|------|--|
| At/Above                           | 31 | 58%  |  |
| Below                              | 22 | 42%  |  |
| Total                              | 53 | 100% |  |

#### **Summary**

The benchmark for the timely filing of the Initial Indemnity Notice of Controversy was changed from 17 to 14 days effective 2007.

In 2018 there were 1% fewer filings in the dispute resolution system at the Board compared to 2019. The compliance stayed the same for this performance indicator.

67% of insurers were at or above benchmark last year, however that percentage has decreased 9 percentage points to 58% in 2019.