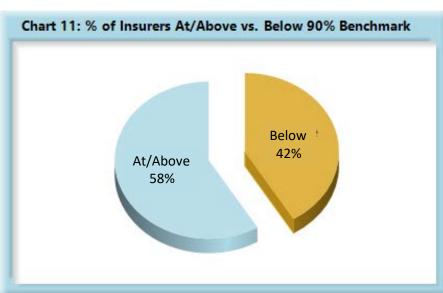

#### D. Initial Indemnity Notice of Controversy Filings

The Board's benchmark for initial indemnity Notice of Controversy (NOC) filings within 14 days is 90%.

• **Benchmark Exceeded.** Ninety-four percent (94%) of initial indemnity NOC filings were within 14 days.

<sup>\*</sup>The percentages may not always add to 100% due to rounding

| Table 11: Above vs Below Benchmark |    |      |  |
|------------------------------------|----|------|--|
| At/Above                           | 31 | 58%  |  |
| Below                              | 22 | 42%  |  |
| Total                              | 53 | 100% |  |

#### **Summary**

The benchmark for the timely filing of the Initial Indemnity Notice of Controversy was changed from 17 to 14 days effective 2007.

In 2018 there were 1% fewer filings in the dispute resolution system at the Board compared to 2019. The compliance stayed the same for this performance indicator.

67% of insurers were at or above benchmark last year, however that percentage has decreased 9 percentage points to 58% in 2019.