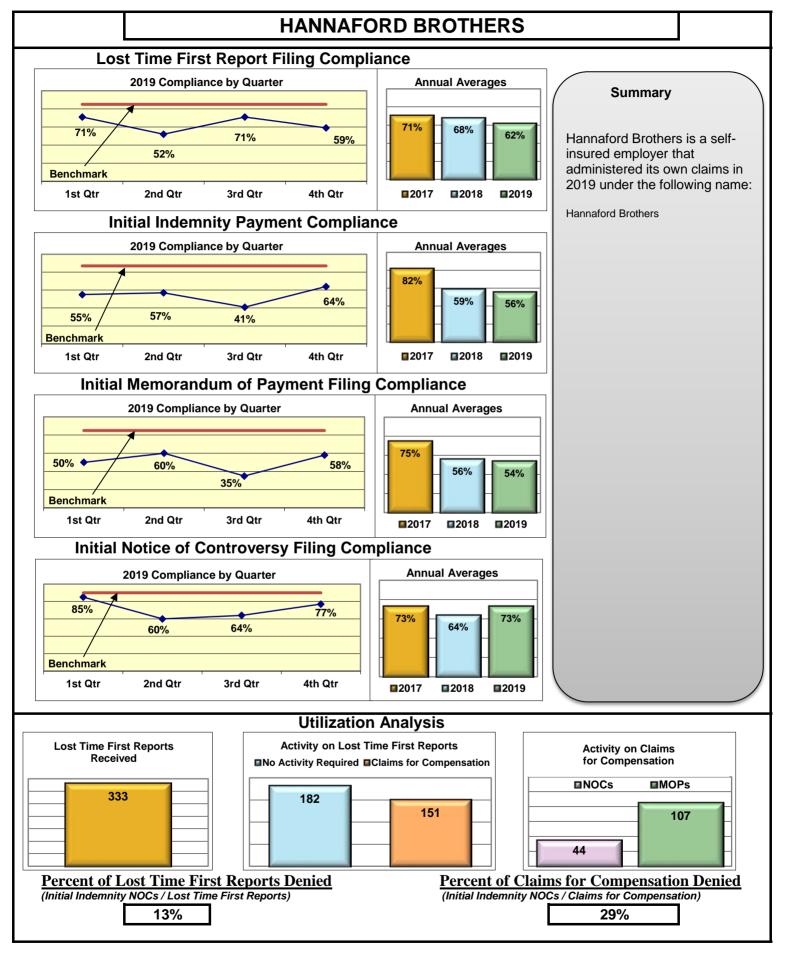

#### **ENTITY OVERVIEW**

|                                       | FROI                            | PAY                             | MOP                             | NOC                             |
|---------------------------------------|---------------------------------|---------------------------------|---------------------------------|---------------------------------|
| Insurance Group                       | Compliance<br>Benchmark:<br>85% | Compliance<br>Benchmark:<br>87% | Compliance<br>Benchmark:<br>85% | Compliance<br>Benchmark:<br>90% |
|                                       | 0070                            | 01 70                           | 0370                            | 30 /0                           |
| ACADIA INSURANCE                      | 71%                             | 79%                             | 89%                             | 77%                             |
| ACCIDENT FUND INSURANCE*              | 20%                             | 50%                             | 25%                             | No filings                      |
| AIG INSURANCE                         | 82%                             | 80%                             | 87%                             | 90%                             |
| AIM MUTUAL*                           | 40%                             | 100%                            | 100%                            | 100%                            |
| ALTERNATIVE SERVICE CONCEPTS LLC*     | 67%                             | 100%                            | 0%                              | No filings                      |
| AMTRUST INSURANCE                     | 51%                             | 83%                             | 78%                             | 83%                             |
| ARCH INSURANCE                        | 63%                             | 63%                             | 61%                             | 56%                             |
| ARROW MUTUAL INSURANCE*               | 0%                              | No filings                      | No filings                      | No filings                      |
| BATH IRON WORKS                       | 96%                             | 94%                             | 94%                             | 100%                            |
| BERKSHIRE HATHAWAY INSURANCE*         | 0%                              | 80%                             | 0%                              | No filings                      |
| BROADSPIRE SERVICES                   | 75%                             | 90%                             | 85%                             | 92%                             |
| BROTHERHOOD MUTUAL INSURANCE COMPANY* | 0%                              | 100%                            | 100%                            | No filings                      |
| CANNON COCHRAN MANAGEMENT SERVICES    | 89%                             | 87%                             | 86%                             | 96%                             |
| CHEROKEE INSURANCE*                   | 50%                             | 100%                            | 0%                              | No filings                      |
| CHESTERFIELD SERVICES*                | 0%                              | 100%                            | 50%                             | No filings                      |
| CHUBB INSURANCE                       | 75%                             | 84%                             | 84%                             | 92%                             |
| CIANBRO CORPORATION*                  | 100%                            | 100%                            | 100%                            | 100%                            |
| CINCINNATI INSURANCE*                 | No filings                      | 100%                            | 0%                              | No filings                      |
| CNA INSURANCE                         | 33%                             | 83%                             | 33%                             | 100%                            |
| CONSTITUTION STATE SERVICES           | 53%                             | 93%                             | 79%                             | 83%                             |
| CONTINENTAL INDEMNITY*                | 100%                            | 100%                            | 100%                            | No filings                      |
| CORVEL ENTERPRISE COMP                | 33%                             | 42%                             | 37%                             | 45%                             |
| COTTINGHAM & BUTLER CLAIMS SERVICES   | 56%                             | 35%                             | 41%                             | 75%                             |
| CROSS INSURANCE                       | 95%                             | 95%                             | 95%                             | 100%                            |
| EASTERN ALLIANCE INSURANCE            | 73%                             | 93%                             | 92%                             | 100%                            |
| ELECTRIC INSURANCE                    | 92%                             | 100%                            | 100%                            | 100%                            |
| EMPLOYERS HOLDING INSURANCE*          | 40%                             | 100%                            | 100%                            | 100%                            |
| ESIS                                  | 55%                             | 63%                             | 71%                             | 85%                             |
| EVEREST REINS HOLDINGS GROUP*         | 50%                             | 100%                            | 0%                              | No filings                      |
| FAIRFAX FINANCIAL GROUP*              | 60%                             | 0%                              | 0%                              | 100%                            |
| FEDERATED MUTUAL INSURANCE            | 74%                             | 64%                             | 14%                             | 100%                            |
| FRANKENMUTH INSURANCE*                | 100%                            | No filings                      | No filings                      | 100%                            |
| FUTURECOMP                            | 97%                             | 87%                             | 90%                             | 98%                             |
| GALLAGHER BASSETT SERVICES            | 70%                             | 79%                             | 80%                             | 78%                             |
| GREAT AMERICAN INSURANCE*             | 20%                             | 50%                             | 0%                              | No filings                      |
| GREAT FALLS INSURANCE*                | 80%                             | 100%                            | 100%                            | 100%                            |
| GREAT WEST INSURANCE*                 | 0%                              | 100%                            | 67%                             | No filings                      |
| GUARD INSURANCE                       | 55%                             | 79%                             | 71%                             | 0%                              |
| HANNAFORD BROTHERS                    | 62%                             | 56%                             | 54%                             | 73%                             |
| HANOVER INSURANCE                     | 59%                             | 67%                             | 63%                             | 86%                             |
| HARTFORD INSURANCE                    | 75%                             | 88%                             | 83%                             | 83%                             |