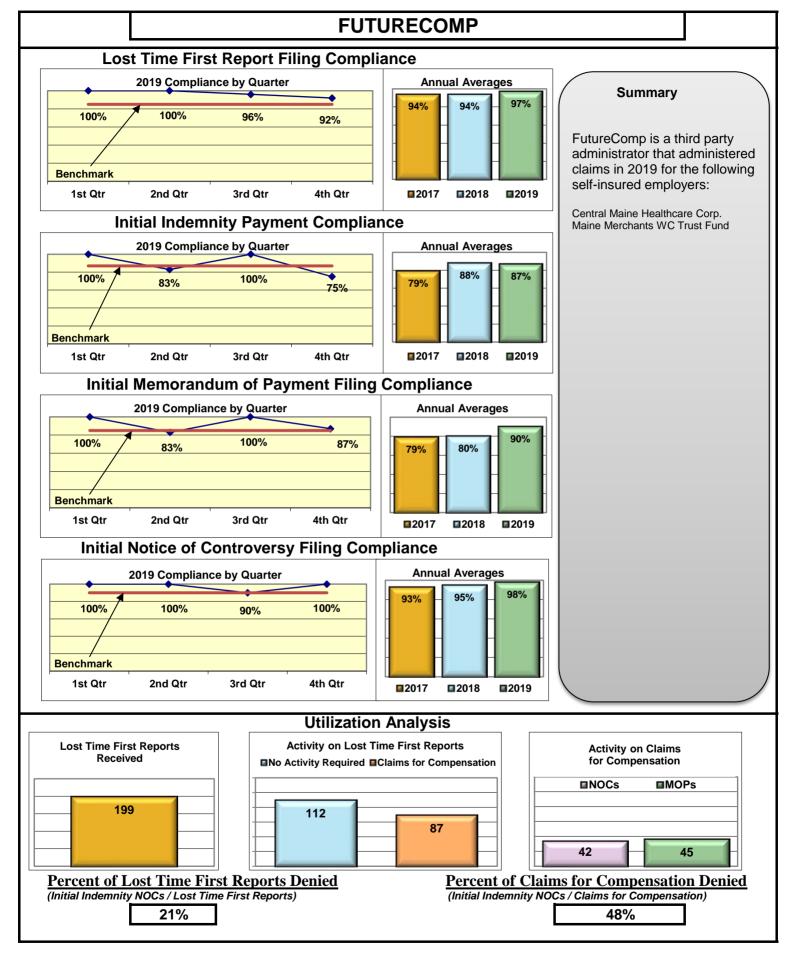

| Insurers/TPAs                       |      |      |      |      |  |  |  |  |  |
|-------------------------------------|------|------|------|------|--|--|--|--|--|
| Cannon Cochran Management Services  | 89%  | 87%  | 86%  | 96%  |  |  |  |  |  |
| Cianbro Corporation                 | 100% | 100% | 100% | 100% |  |  |  |  |  |
| Cross Insurance                     | 95%  | 95%  | 95%  | 100% |  |  |  |  |  |
| Electric Insurance                  | 92%  | 100% | 100% | 100% |  |  |  |  |  |
| FutureComp                          | 97%  | 87%  | 90%  | 98%  |  |  |  |  |  |
| QBE Insurance                       | 87%  | 100% | 100% | 100% |  |  |  |  |  |
| Sedgwick Claims Management Services | 90%  | 93%  | 93%  | 98%  |  |  |  |  |  |
| Synernet                            | 90%  | 95%  | 93%  | 97%  |  |  |  |  |  |

#### **ENTITY OVERVIEW**

| HELMSMAN MANAGEMENT SERVICES               | 50%  | 77%        | 69%        | 63%        |
|--------------------------------------------|------|------------|------------|------------|
| LIBERTY MUTUAL INSURANCE                   | 68%  | 80%        | 81%        | 86%        |
| MAINE AUTOMOBILE DEALERS ASSOCIATION       | 87%  | 76%        | 83%        | 83%        |
| MAINE EMPLOYERS' MUTUAL INSURANCE          | 80%  | 89%        | 86%        | 94%        |
| MAINE HEALTHCARE ASSOCIATION               | 85%  | 69%        | 69%        | 100%       |
| MAINE MOTOR TRANSPORT ASSOCIATION          | 94%  | 100%       | 100%       | 100%       |
| MAINE MUNICIPAL ASSOCIATION                | 95%  | 94%        | 95%        | 98%        |
| MAINE SCHOOL MANAGEMENT ASSOCIATION        | 93%  | 92%        | 93%        | 95%        |
| MITSUI SUMITOMO INS CO OF AMERICA*         | 100% | 50%        | 50%        | No filings |
| NATIONAL INTERSTATE INSURANCE*             | 100% | 100%       | 100%       | No filings |
| NATIONAL LIABILITY & FIRE INSURANCE*       | 0%   | 100%       | 100%       | No filings |
| NATIONWIDE INSURANCE*                      | 0%   | 0%         | 0%         | No filings |
| NEXT LEVEL ADMINISTRATORS LLC*             | 50%  | 100%       | 0%         | No filings |
| NGM INSURANCE*                             | 0%   | 0%         | 100%       | 100%       |
| OLD REPUBLIC INSURANCE                     | 80%  | 86%        | 88%        | 95%        |
| PENNSYLVANIA MFG ASSN                      | 50%  | 61%        | 61%        | 71%        |
| PROTECTIVE INSURANCE*                      | 20%  | 0%         | 33%        | 0%         |
| QBE INSURANCE GROUP                        | 87%  | 100%       | 100%       | 100%       |
| SAFETY NATIONAL CASUALTY CORP              | 72%  | 78%        | 78%        | 89%        |
| SEDGWICK CLAIMS MANAGEMENT SERVICES        | 90%  | 93%        | 93%        | 98%        |
| SENTRY INSURANCE                           | 67%  | 94%        | 98%        | 100%       |
| SOMPO JAPAN INSURANCE*                     | 73%  | 100%       | 100%       | No filings |
| STARR INDEMNITY INSURANCE                  | 89%  | 83%        | 83%        | 75%        |
| STATE OF MAINE WORKERS' COMPENSATION TRUST | 91%  | 94%        | 96%        | 97%        |
| SYNERNET                                   | 90%  | 95%        | 93%        | 97%        |
| THE AMERICAN EQUITY UNDERWRITERS*          | 44%  | No filings | No filings | No filings |
| TRAVELERS INSURANCE                        | 53%  | 77%        | 50%        | 85%        |
| TYSON FOODS INC*                           | 67%  | 100%       | 67%        | No filings |
| UTICA MUTUAL INSURANCE*                    | 0%   | 33%        | 67%        | No filings |
| VANLINER INSURANCE*                        | 60%  | 67%        | 100%       | No filings |
| WALMART CLAIMS SERVICES                    | 89%  | 89%        | 76%        | 93%        |
| XL INSURANCE                               | 76%  | 72%        | 76%        | 91%        |
| YORK RISK SERVICES                         | 69%  | 71%        | 64%        | 0%         |
| ZURICH INSURANCE                           | 69%  | 85%        | 82%        | 85%        |