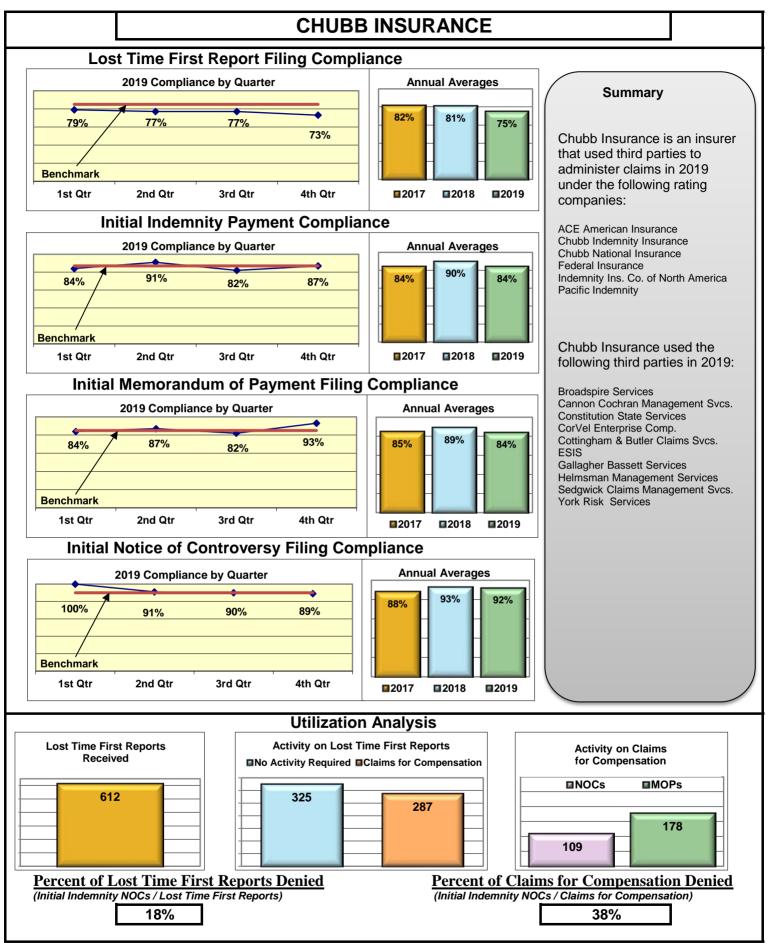

#### **ENTITY OVERVIEW**

|                                       | FROI                            | PAY                             | MOP                             | NOC                             |
|---------------------------------------|---------------------------------|---------------------------------|---------------------------------|---------------------------------|
| Insurance Group                       | Compliance<br>Benchmark:<br>85% | Compliance<br>Benchmark:<br>87% | Compliance<br>Benchmark:<br>85% | Compliance<br>Benchmark:<br>90% |
|                                       | 0070                            | 01 70                           | 0370                            | 30 /0                           |
| ACADIA INSURANCE                      | 71%                             | 79%                             | 89%                             | 77%                             |
| ACCIDENT FUND INSURANCE*              | 20%                             | 50%                             | 25%                             | No filings                      |
| AIG INSURANCE                         | 82%                             | 80%                             | 87%                             | 90%                             |
| AIM MUTUAL*                           | 40%                             | 100%                            | 100%                            | 100%                            |
| ALTERNATIVE SERVICE CONCEPTS LLC*     | 67%                             | 100%                            | 0%                              | No filings                      |
| AMTRUST INSURANCE                     | 51%                             | 83%                             | 78%                             | 83%                             |
| ARCH INSURANCE                        | 63%                             | 63%                             | 61%                             | 56%                             |
| ARROW MUTUAL INSURANCE*               | 0%                              | No filings                      | No filings                      | No filings                      |
| BATH IRON WORKS                       | 96%                             | 94%                             | 94%                             | 100%                            |
| BERKSHIRE HATHAWAY INSURANCE*         | 0%                              | 80%                             | 0%                              | No filings                      |
| BROADSPIRE SERVICES                   | 75%                             | 90%                             | 85%                             | 92%                             |
| BROTHERHOOD MUTUAL INSURANCE COMPANY* | 0%                              | 100%                            | 100%                            | No filings                      |
| CANNON COCHRAN MANAGEMENT SERVICES    | 89%                             | 87%                             | 86%                             | 96%                             |
| CHEROKEE INSURANCE*                   | 50%                             | 100%                            | 0%                              | No filings                      |
| CHESTERFIELD SERVICES*                | 0%                              | 100%                            | 50%                             | No filings                      |
| CHUBB INSURANCE                       | 75%                             | 84%                             | 84%                             | 92%                             |
| CIANBRO CORPORATION*                  | 100%                            | 100%                            | 100%                            | 100%                            |
| CINCINNATI INSURANCE*                 | No filings                      | 100%                            | 0%                              | No filings                      |
| CNA INSURANCE                         | 33%                             | 83%                             | 33%                             | 100%                            |
| CONSTITUTION STATE SERVICES           | 53%                             | 93%                             | 79%                             | 83%                             |
| CONTINENTAL INDEMNITY*                | 100%                            | 100%                            | 100%                            | No filings                      |
| CORVEL ENTERPRISE COMP                | 33%                             | 42%                             | 37%                             | 45%                             |
| COTTINGHAM & BUTLER CLAIMS SERVICES   | 56%                             | 35%                             | 41%                             | 75%                             |
| CROSS INSURANCE                       | 95%                             | 95%                             | 95%                             | 100%                            |
| EASTERN ALLIANCE INSURANCE            | 73%                             | 93%                             | 92%                             | 100%                            |
| ELECTRIC INSURANCE                    | 92%                             | 100%                            | 100%                            | 100%                            |
| EMPLOYERS HOLDING INSURANCE*          | 40%                             | 100%                            | 100%                            | 100%                            |
| ESIS                                  | 55%                             | 63%                             | 71%                             | 85%                             |
| EVEREST REINS HOLDINGS GROUP*         | 50%                             | 100%                            | 0%                              | No filings                      |
| FAIRFAX FINANCIAL GROUP*              | 60%                             | 0%                              | 0%                              | 100%                            |
| FEDERATED MUTUAL INSURANCE            | 74%                             | 64%                             | 14%                             | 100%                            |
| FRANKENMUTH INSURANCE*                | 100%                            | No filings                      | No filings                      | 100%                            |
| FUTURECOMP                            | 97%                             | 87%                             | 90%                             | 98%                             |
| GALLAGHER BASSETT SERVICES            | 70%                             | 79%                             | 80%                             | 78%                             |
| GREAT AMERICAN INSURANCE*             | 20%                             | 50%                             | 0%                              | No filings                      |
| GREAT FALLS INSURANCE*                | 80%                             | 100%                            | 100%                            | 100%                            |
| GREAT WEST INSURANCE*                 | 0%                              | 100%                            | 67%                             | No filings                      |
| GUARD INSURANCE                       | 55%                             | 79%                             | 71%                             | 0%                              |
| HANNAFORD BROTHERS                    | 62%                             | 56%                             | 54%                             | 73%                             |
| HANOVER INSURANCE                     | 59%                             | 67%                             | 63%                             | 86%                             |
| HARTFORD INSURANCE                    | 75%                             | 88%                             | 83%                             | 83%                             |

#### Lost Time FROI and Initial Indemnity Payments Annual

| Insurance Company                         | Total Lost Time<br>FROIs Filed | Lost Time FROIs<br>Filed Timely | Compliance<br>Percentage | Total Initial<br>Indemnity<br>Payments Made | Initial Indemnity<br>Payments Made<br>Timely | Complian<br>Percenta |     |
|-------------------------------------------|--------------------------------|---------------------------------|--------------------------|---------------------------------------------|----------------------------------------------|----------------------|-----|
| CHUBB INSURANCE                           | FROIs Filed                    | Timely FROIs                    | Compliance               | Payments Made                               | Timely Payments                              | Complian             | ıce |
| ACE AMERICAN INSURANCE COMPANY            | *                              | *                               | *                        | *                                           | *                                            | *                    |     |
| ACE INSURANCE                             | *                              | *                               | *                        | *                                           | *                                            | *                    |     |
| CA046 CHUBB INSURANCE                     | *                              | *                               | *                        | *                                           | *                                            | *                    |     |
| CA090 FEDERAL INSURANCE                   | *                              | *                               | *                        | *                                           | *                                            | *                    |     |
| INDEMNITY INS CO OF NORTH AMERICA         | *                              | *                               | *                        | *                                           | *                                            | *                    |     |
| PACIFIC INDEMNITY CO                      | *                              | *                               | *                        | *                                           | *                                            | *                    |     |
| Total                                     | *                              | *                               | *                        | *                                           | *                                            | *                    |     |
| CHUBB INSURANCE TPA Administered Claims   |                                |                                 |                          |                                             |                                              |                      |     |
| CA040 BROADSPIRE SERVICES                 | 5                              | 4                               | 80%                      | 1                                           | 1                                            | 100%                 |     |
| CA070 CANNON COCHRAN MANAGEMENT SERVICES  | 14                             | 11                              | 79%                      | 7                                           | 7                                            | 100%                 |     |
| CA110 CONSTITUTION STATE SERVICES         | 42                             | 23                              | 55%                      | 14                                          | 13                                           | 93%                  |     |
| CA116 CORVEL ENTERPRISE COMP              | 34                             | 9                               | 26%                      | 8                                           | 3                                            | 38%                  |     |
| CA117 COTTINGHAM & BUTLER CLAIMS SERVICES | No Filings                     | No Filings                      | No Filings               | 1                                           | 0                                            | 0%                   |     |
| CA160 ESIS                                | 96                             | 40                              | 42%                      | 33                                          | 21                                           | 64%                  |     |
| CA190 GALLAGHER BASSETT SERVICES          | 67                             | 41                              | 61%                      | 31                                          | 25                                           | 81%                  |     |
| CA204 HELMSMAN MANAGEMENT SERVICES        | 3                              | 2                               | 67%                      | 1                                           | 0                                            | 0%                   |     |
| CA300 SEDGWICK CLAIMS MANAGEMENT SERVICES | 341                            | 322                             | 94%                      | 79                                          | 77                                           | 97%                  |     |
| CA340 YORK RISK SERVICES                  | 10                             | 9                               | 90%                      | 3                                           | 3                                            | 100%                 |     |
| TPA Total                                 | 612                            | 461                             | 75% ▼                    | 178                                         | 150                                          | 84%                  | _   |
| CHUBB INSURANCE Group Total               | 612                            | 461                             | 75% 🔻                    | 178                                         | 150                                          | 84%                  | •   |
| CIANBRO CORPORATION                       | FROIs Filed                    | Timely FROIs                    | Compliance               | Payments Made                               | Timely Payments                              | Complian             | ıce |
| CA085 CIANBRO CORPORATION                 | 3                              | 3                               | 100%                     | 1                                           | 1                                            | 100%                 |     |
| Total                                     | 3                              | 3                               | 100%                     | 1                                           | 1                                            | 100%                 | •   |
| CIANBRO CORPORATION Group Total           | 3                              | 3                               | 100%                     | 1                                           | 1                                            | 100%                 | 4   |
| CINCINNATI INSURANCE                      | FROIs Filed                    | Timely FROIs                    | Compliance               | Payments Made                               | Timely Payments                              | Complian             | ıce |
| CA438 CINCINNATI INSURANCE                | No Filings                     | No Filings                      | No Filings               | 1                                           | 1                                            | 100%                 |     |
| Total                                     | No Filings                     | No Filings                      | No Filings               | 1                                           | 1                                            | 100%                 | _   |
| CINCINNATI INSURANCE Group Total          | No Filings                     | No Filings                      | No Filings               | 1                                           | 1                                            | 100%                 |     |