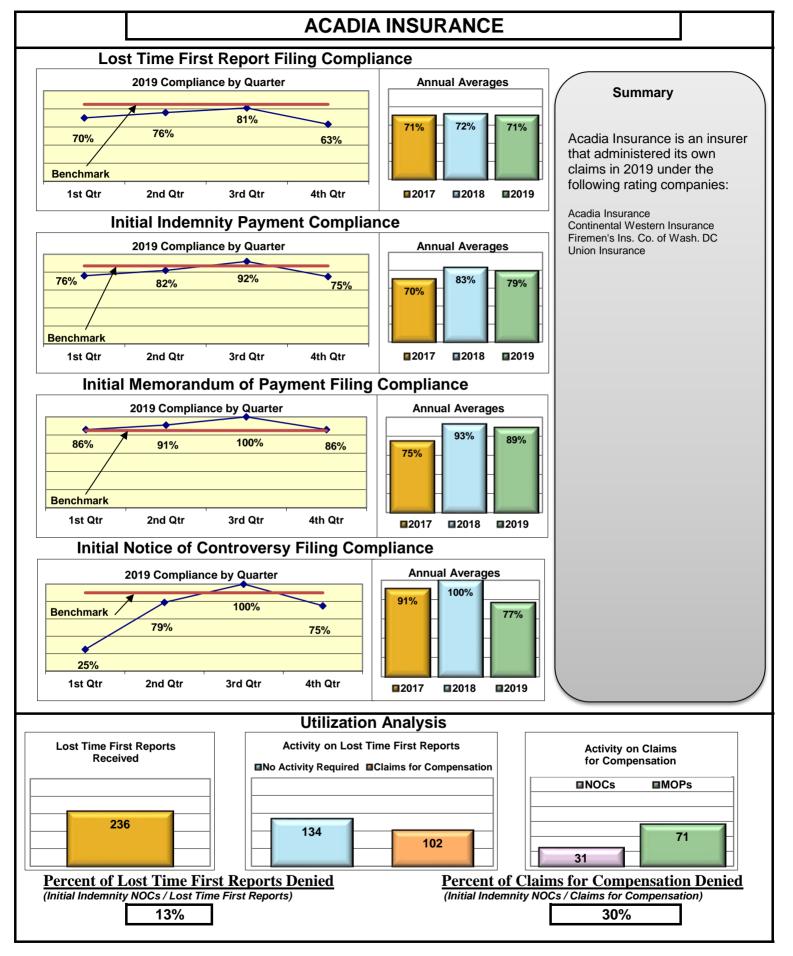

#### **ENTITY OVERVIEW**

|                                       | FROI                            | PAY                             | MOP                             | NOC                             |
|---------------------------------------|---------------------------------|---------------------------------|---------------------------------|---------------------------------|
| Insurance Group                       | Compliance<br>Benchmark:<br>85% | Compliance<br>Benchmark:<br>87% | Compliance<br>Benchmark:<br>85% | Compliance<br>Benchmark:<br>90% |
|                                       | 0070                            | 01 70                           | 0370                            | 30 /0                           |
| ACADIA INSURANCE                      | 71%                             | 79%                             | 89%                             | 77%                             |
| ACCIDENT FUND INSURANCE*              | 20%                             | 50%                             | 25%                             | No filings                      |
| AIG INSURANCE                         | 82%                             | 80%                             | 87%                             | 90%                             |
| AIM MUTUAL*                           | 40%                             | 100%                            | 100%                            | 100%                            |
| ALTERNATIVE SERVICE CONCEPTS LLC*     | 67%                             | 100%                            | 0%                              | No filings                      |
| AMTRUST INSURANCE                     | 51%                             | 83%                             | 78%                             | 83%                             |
| ARCH INSURANCE                        | 63%                             | 63%                             | 61%                             | 56%                             |
| ARROW MUTUAL INSURANCE*               | 0%                              | No filings                      | No filings                      | No filings                      |
| BATH IRON WORKS                       | 96%                             | 94%                             | 94%                             | 100%                            |
| BERKSHIRE HATHAWAY INSURANCE*         | 0%                              | 80%                             | 0%                              | No filings                      |
| BROADSPIRE SERVICES                   | 75%                             | 90%                             | 85%                             | 92%                             |
| BROTHERHOOD MUTUAL INSURANCE COMPANY* | 0%                              | 100%                            | 100%                            | No filings                      |
| CANNON COCHRAN MANAGEMENT SERVICES    | 89%                             | 87%                             | 86%                             | 96%                             |
| CHEROKEE INSURANCE*                   | 50%                             | 100%                            | 0%                              | No filings                      |
| CHESTERFIELD SERVICES*                | 0%                              | 100%                            | 50%                             | No filings                      |
| CHUBB INSURANCE                       | 75%                             | 84%                             | 84%                             | 92%                             |
| CIANBRO CORPORATION*                  | 100%                            | 100%                            | 100%                            | 100%                            |
| CINCINNATI INSURANCE*                 | No filings                      | 100%                            | 0%                              | No filings                      |
| CNA INSURANCE                         | 33%                             | 83%                             | 33%                             | 100%                            |
| CONSTITUTION STATE SERVICES           | 53%                             | 93%                             | 79%                             | 83%                             |
| CONTINENTAL INDEMNITY*                | 100%                            | 100%                            | 100%                            | No filings                      |
| CORVEL ENTERPRISE COMP                | 33%                             | 42%                             | 37%                             | 45%                             |
| COTTINGHAM & BUTLER CLAIMS SERVICES   | 56%                             | 35%                             | 41%                             | 75%                             |
| CROSS INSURANCE                       | 95%                             | 95%                             | 95%                             | 100%                            |
| EASTERN ALLIANCE INSURANCE            | 73%                             | 93%                             | 92%                             | 100%                            |
| ELECTRIC INSURANCE                    | 92%                             | 100%                            | 100%                            | 100%                            |
| EMPLOYERS HOLDING INSURANCE*          | 40%                             | 100%                            | 100%                            | 100%                            |
| ESIS                                  | 55%                             | 63%                             | 71%                             | 85%                             |
| EVEREST REINS HOLDINGS GROUP*         | 50%                             | 100%                            | 0%                              | No filings                      |
| FAIRFAX FINANCIAL GROUP*              | 60%                             | 0%                              | 0%                              | 100%                            |
| FEDERATED MUTUAL INSURANCE            | 74%                             | 64%                             | 14%                             | 100%                            |
| FRANKENMUTH INSURANCE*                | 100%                            | No filings                      | No filings                      | 100%                            |
| FUTURECOMP                            | 97%                             | 87%                             | 90%                             | 98%                             |
| GALLAGHER BASSETT SERVICES            | 70%                             | 79%                             | 80%                             | 78%                             |
| GREAT AMERICAN INSURANCE*             | 20%                             | 50%                             | 0%                              | No filings                      |
| GREAT FALLS INSURANCE*                | 80%                             | 100%                            | 100%                            | 100%                            |
| GREAT WEST INSURANCE*                 | 0%                              | 100%                            | 67%                             | No filings                      |
| GUARD INSURANCE                       | 55%                             | 79%                             | 71%                             | 0%                              |
| HANNAFORD BROTHERS                    | 62%                             | 56%                             | 54%                             | 73%                             |
| HANOVER INSURANCE                     | 59%                             | 67%                             | 63%                             | 86%                             |
| HARTFORD INSURANCE                    | 75%                             | 88%                             | 83%                             | 83%                             |

#### Lost Time FROI and Initial Indemnity Payments Annual

| Insurance Company                                                                        | Total Lost Time<br>FROIs Filed | Lost Time FROIs<br>Filed Timely | Compliance<br>Percentage | Total Initial<br>Indemnity<br>Payments Made | Initial Indemnity<br>Payments Made<br>Timely | Compliar<br>Percenta |          |
|------------------------------------------------------------------------------------------|--------------------------------|---------------------------------|--------------------------|---------------------------------------------|----------------------------------------------|----------------------|----------|
| ACADIA INSURANCE                                                                         | FROIs Filed                    | Timely FROIs                    | Compliance               | Payments Made                               | Timely Payments                              | Complia              | nce      |
| CA010 ACADIA INSURANCE                                                                   | 236                            | 167                             | 71%                      | 71                                          | 56                                           | 79%                  |          |
| Total                                                                                    | 236                            | 167                             | 71%                      | 71                                          | 56                                           | 79%                  | •        |
| ACADIA INSURANCE Group Total                                                             | 236                            | 167                             | 71% 🔻                    | 71                                          | 56                                           | 79%                  | •        |
| ACCIDENT FUND INSURANCE ACCIDENT FUND INSURANCE                                          | FROIs Filed                    | Timely FROIs                    | Compliance<br>*          | Payments Made                               | Timely Payments                              | Compliai<br>*        | nce      |
| Total                                                                                    | *                              | *                               | *                        | *                                           | *                                            | *                    |          |
| ACCIDENT FUND INSURANCE TPA Administered Claims CA070 CANNON COCHRAN MANAGEMENT SERVICES | 1                              | 1                               | 100%                     | No Filings                                  | No Filings                                   | No Filings           | }        |
| CA190 GALLAGHER BASSETT SERVICES                                                         | 4                              | 0                               | 0%                       | 4                                           | 2                                            | 50%                  |          |
| TPA Total                                                                                | 5                              | 1                               | 20%                      | 4                                           | 2                                            | 50%                  | •        |
| ACCIDENT FUND INSURANCE Group Total                                                      | 5                              | 1                               | 20%                      | 4                                           | 2                                            | 50%                  | •        |
| AIG INSURANCE CA015 AIG CLAIMS, INC                                                      | FROIs Filed<br>99              | Timely FROIs<br>82              | Compliance<br>83%        | Payments Made<br>26                         | Timely Payments                              | Compliar<br>88%      | nce      |
| Total                                                                                    | 99                             | 82                              | 83% 🔻                    | 26                                          | 23                                           | 88%                  | <b>A</b> |
| AIG INSURANCE TPA Administered Claims CA040 BROADSPIRE SERVICES                          | 33                             | 28                              | 85%                      | 8                                           | 7                                            | 88%                  |          |
| CA160 ESIS                                                                               | 69                             | 51                              | 74%                      | 36                                          | 24                                           | 67%                  |          |
| CA190 GALLAGHER BASSETT SERVICES                                                         | 96                             | 79                              | 82%                      | 24                                          | 20                                           | 83%                  |          |
| CA204 HELMSMAN MANAGEMENT SERVICES                                                       | 4                              | 1                               | 25%                      | 2                                           | 2                                            | 100%                 |          |
| CA300 SEDGWICK CLAIMS MANAGEMENT SERVICES                                                | 99                             | 87                              | 88%                      | 18                                          | 15                                           | 83%                  |          |
| TPA Total                                                                                | 301                            | 246                             | 82% ▼                    | 88                                          | 68                                           | 77%                  | •        |
| AIG INSURANCE Group Total                                                                | 400                            | 328                             | 82% 🔻                    | 114                                         | 91                                           | 80%                  | •        |
| AIM MUTUAL GROUP CA472 AIM MUTUAL INSURANCE                                              | FROIs Filed<br>5               | Timely FROIs                    | Compliance<br>40%        | Payments Made                               | Timely Payments                              | Compliar<br>100%     | nce      |
| Total                                                                                    | 5                              | 2                               | 40% ▼                    | 1                                           | 1                                            | 100%                 | _        |
| AIM MUTUAL GROUP Group Total                                                             | 5                              | 2                               | 40% ▼                    | 1                                           | 1                                            | 100%                 | <b>A</b> |
| ALTERNATIVE SERVICE CONCEPTS LLC CA012 ALTERNATIVE SERVICE CONCEPTS LLC                  | FROIs Filed                    | Timely FROIs                    | Compliance<br>67%        | Payments Made                               | Timely Payments                              | Compliar             | nce      |
| Total                                                                                    | 3                              | 2                               | 67%                      | 3                                           | 3                                            | 100%                 | <b>A</b> |
|                                                                                          |                                |                                 | 67%                      |                                             |                                              |                      |          |

<sup>▲</sup> Indicates benchmark met or exceeded

<sup>▼</sup> Indicates benchmark not met