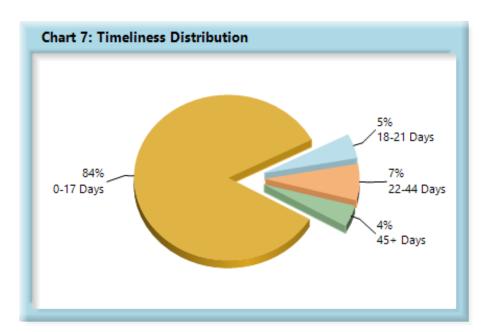

#### **INITIAL MEMORANDUM OF PAYMENT FILINGS**

| Table 8: Received Within |       |      |  |  |
|--------------------------|-------|------|--|--|
| 0-17 Days                | 3,040 | 84%  |  |  |
| 18-21 Days               | 171   | 5%   |  |  |
| 22-44 Days               | 255   | 7%   |  |  |
| 45+ Days                 | 152   | 4%   |  |  |
| ? Days                   | 4     | 0%   |  |  |
| Total                    | 3,622 | 100% |  |  |

<sup>\*</sup>The percentages may not always add to 100% due to rounding

| Table 9: Above vs Below Benchmark |    |      |  |  |
|-----------------------------------|----|------|--|--|
| At/Above                          | 29 | 40%  |  |  |
| Below                             | 43 | 60%  |  |  |
| Total                             | 72 | 100% |  |  |

#### **Summary**

Studies by the Workers' Compensation Research Institute indicate that proper claims administration and timely payment of claims reduces both the overall cost of claims and also the time required to process a claim through the dispute resolution system.

As can be seen in Chart 7, the benchmark was not met, but as Chart 8 indicates, sixty percent of all insurers are below benchmark, showing a significant opportunity for improvement going forward.

While a Memorandum of Payment filing does not have the same tangible benefit to the injured employee as the payment itself, it is a key indicator of how well insurers are complying with the administrative requirements of the Act.