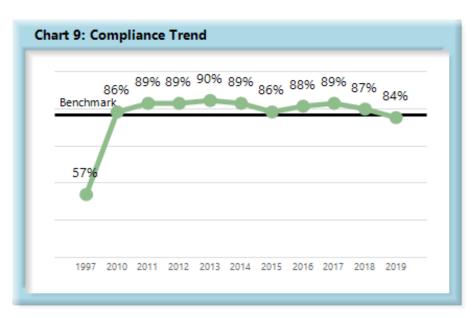

#### C. Initial Memorandum of Payment Filings

The Board's benchmark for initial Memorandum of Payment (MOP) filings within 17 days is 85%.

Benchmark Not Met. Eighty-four percent (84%) of initial MOP filings were within 17 days.

Table 2 Annual Compliance

|                                                                         | 1997[1] | 2010 | 2011 | 2012 | 2013 | 2014 | 2015 | 2016 | 2017 | 2018 | 2019 |
|-------------------------------------------------------------------------|---------|------|------|------|------|------|------|------|------|------|------|
| Lost Time First Report Filings<br>Received within 7 Days                | 37%     | 86%  | 87%  | 85%  | 85%  | 84%  | 83%  | 83%  | 83%  | 83%  | 82%  |
| Initial Indemnity Payments Made within 14 Days                          | 59%     | 89%  | 89%  | 90%  | 91%  | 90%  | 87%  | 89%  | 90%  | 88%  | 86%  |
| Initial Memorandum of Payment Filings Received within 17 Days           | 57%     | 86%  | 89%  | 89%  | 90%  | 89%  | 86%  | 88%  | 89%  | 87%  | 84%  |
| Initial Indemnity Notice of Controversy Filings Received within 14 Days |         | 94%  | 95%  | 95%  | 95%  | 94%  | 94%  | 93%  | 93%  | 94%  | 94%  |