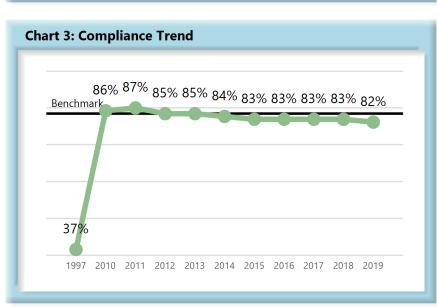

Table 2 Annual Compliance

|                                                                         | 1997[1] | 2010 | 2011 | 2012 | 2013 | 2014 | 2015 | 2016 | 2017 | 2018 | 2019 |
|-------------------------------------------------------------------------|---------|------|------|------|------|------|------|------|------|------|------|
| Lost Time First Report Filings<br>Received within 7 Days                | 37%     | 86%  | 87%  | 85%  | 85%  | 84%  | 83%  | 83%  | 83%  | 83%  | 82%  |
| Initial Indemnity Payments Made within 14 Days                          | 59%     | 89%  | 89%  | 90%  | 91%  | 90%  | 87%  | 89%  | 90%  | 88%  | 86%  |
| Initial Memorandum of Payment Filings Received within 17 Days           | 57%     | 86%  | 89%  | 89%  | 90%  | 89%  | 86%  | 88%  | 89%  | 87%  | 84%  |
| Initial Indemnity Notice of Controversy Filings Received within 14 Days |         | 94%  | 95%  | 95%  | 95%  | 94%  | 94%  | 93%  | 93%  | 94%  | 94%  |

#### **Summary**

The Board received 13,931 lost time first reports. This represents 361 fewer reports than in 2018.

The 2019 compliance rate of 82% for lost time first report filings is slightly less as the 2018 compliance rate. As can be seen on Chart 2, 29% of insurers were at or above the benchmark in 2019, a slight increase over 2018, which had 21% at or above the benchmark.