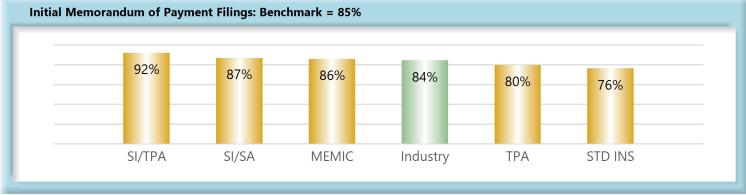

#### C. Initial Memorandum of Payment Filings

The Board's benchmark for initial Memorandum of Payment (MOP) filings within 17 days is 85%.

Benchmark Not Met. Eighty-four percent (84%) of initial MOP filings were within 17 days.

#### **INITIAL MEMORANDUM OF PAYMENT FILINGS**

| Table 8: Received Within |       |      |  |  |
|--------------------------|-------|------|--|--|
| 0-17 Days                | 3,040 | 84%  |  |  |
| 18-21 Days               | 171   | 5%   |  |  |
| 22-44 Days               | 255   | 7%   |  |  |
| 45+ Days                 | 152   | 4%   |  |  |
| ? Days                   | 4     | 0%   |  |  |
| Total                    | 3,622 | 100% |  |  |

<sup>\*</sup>The percentages may not always add to 100% due to rounding

| Table 9: Above vs Below Benchmark |    |      |  |  |
|-----------------------------------|----|------|--|--|
| At/Above                          | 29 | 40%  |  |  |
| Below                             | 43 | 60%  |  |  |
| Total                             | 72 | 100% |  |  |

#### **Summary**

Studies by the Workers' Compensation Research Institute indicate that proper claims administration and timely payment of claims reduces both the overall cost of claims and also the time required to process a claim through the dispute resolution system.

As can be seen in Chart 7, the benchmark was not met, but as Chart 8 indicates, sixty percent of all insurers are below benchmark, showing a significant opportunity for improvement going forward.

While a Memorandum of Payment filing does not have the same tangible benefit to the injured employee as the payment itself, it is a key indicator of how well insurers are complying with the administrative requirements of the Act.