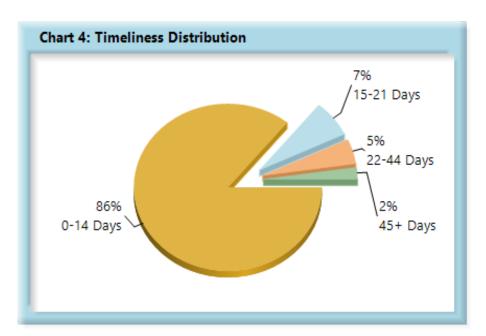

#### **INITIAL INDEMNITY PAYMENTS**

| Table 6: Received Within |       |      |  |
|--------------------------|-------|------|--|
| 0-14 Days                | 3,117 | 86%  |  |
| 15-21 Days               | 247   | 7%   |  |
| 22-44 Days               | 172   | 5%   |  |
| 45+ Days                 | 82    | 2%   |  |
| ? Days                   | 4     | 0%   |  |
| Total                    | 3,622 | 100% |  |
|                          |       |      |  |

<sup>\*</sup>The percentages may not always add to 100% due to rounding

| Table 7: Above vs Below Benchmark |    |      |  |
|-----------------------------------|----|------|--|
| At/Above                          | 36 | 50%  |  |
| Below                             | 36 | 50%  |  |
| Total                             | 72 | 100% |  |

#### **Summary**

Injured workers in the State of Maine continue to benefit from the high (86%) compliance rate of initial indemnity payments.

In fact, compliance has improved by 27 percentage points since monitoring began, from 59% to 86%, resulting in Maine households receiving much-needed money on time.

On a broader level, timely initial indemnity payments are a key factor in controlling workers' compensation claim costs.

However, as can be seen in Chart 5, work still remains in this area. Analysis will continue to focus on identifying best practices followed by those with high compliance rates in order to identify solutions that might help those at the other end of the spectrum to improve their results.