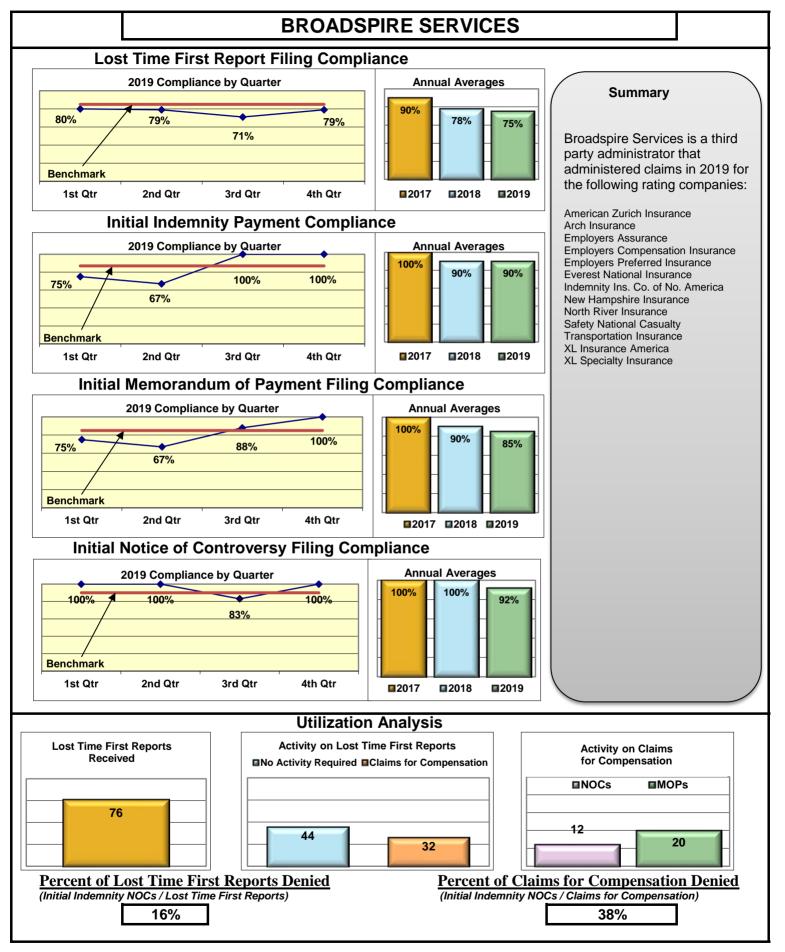

#### **ENTITY OVERVIEW**

|                                       | FROI                            | PAY                             | MOP                             | NOC                             |
|---------------------------------------|---------------------------------|---------------------------------|---------------------------------|---------------------------------|
| Insurance Group                       | Compliance<br>Benchmark:<br>85% | Compliance<br>Benchmark:<br>87% | Compliance<br>Benchmark:<br>85% | Compliance<br>Benchmark:<br>90% |
|                                       | 0070                            | 01 70                           | 0370                            | 30 /0                           |
| ACADIA INSURANCE                      | 71%                             | 79%                             | 89%                             | 77%                             |
| ACCIDENT FUND INSURANCE*              | 20%                             | 50%                             | 25%                             | No filings                      |
| AIG INSURANCE                         | 82%                             | 80%                             | 87%                             | 90%                             |
| AIM MUTUAL*                           | 40%                             | 100%                            | 100%                            | 100%                            |
| ALTERNATIVE SERVICE CONCEPTS LLC*     | 67%                             | 100%                            | 0%                              | No filings                      |
| AMTRUST INSURANCE                     | 51%                             | 83%                             | 78%                             | 83%                             |
| ARCH INSURANCE                        | 63%                             | 63%                             | 61%                             | 56%                             |
| ARROW MUTUAL INSURANCE*               | 0%                              | No filings                      | No filings                      | No filings                      |
| BATH IRON WORKS                       | 96%                             | 94%                             | 94%                             | 100%                            |
| BERKSHIRE HATHAWAY INSURANCE*         | 0%                              | 80%                             | 0%                              | No filings                      |
| BROADSPIRE SERVICES                   | 75%                             | 90%                             | 85%                             | 92%                             |
| BROTHERHOOD MUTUAL INSURANCE COMPANY* | 0%                              | 100%                            | 100%                            | No filings                      |
| CANNON COCHRAN MANAGEMENT SERVICES    | 89%                             | 87%                             | 86%                             | 96%                             |
| CHEROKEE INSURANCE*                   | 50%                             | 100%                            | 0%                              | No filings                      |
| CHESTERFIELD SERVICES*                | 0%                              | 100%                            | 50%                             | No filings                      |
| CHUBB INSURANCE                       | 75%                             | 84%                             | 84%                             | 92%                             |
| CIANBRO CORPORATION*                  | 100%                            | 100%                            | 100%                            | 100%                            |
| CINCINNATI INSURANCE*                 | No filings                      | 100%                            | 0%                              | No filings                      |
| CNA INSURANCE                         | 33%                             | 83%                             | 33%                             | 100%                            |
| CONSTITUTION STATE SERVICES           | 53%                             | 93%                             | 79%                             | 83%                             |
| CONTINENTAL INDEMNITY*                | 100%                            | 100%                            | 100%                            | No filings                      |
| CORVEL ENTERPRISE COMP                | 33%                             | 42%                             | 37%                             | 45%                             |
| COTTINGHAM & BUTLER CLAIMS SERVICES   | 56%                             | 35%                             | 41%                             | 75%                             |
| CROSS INSURANCE                       | 95%                             | 95%                             | 95%                             | 100%                            |
| EASTERN ALLIANCE INSURANCE            | 73%                             | 93%                             | 92%                             | 100%                            |
| ELECTRIC INSURANCE                    | 92%                             | 100%                            | 100%                            | 100%                            |
| EMPLOYERS HOLDING INSURANCE*          | 40%                             | 100%                            | 100%                            | 100%                            |
| ESIS                                  | 55%                             | 63%                             | 71%                             | 85%                             |
| EVEREST REINS HOLDINGS GROUP*         | 50%                             | 100%                            | 0%                              | No filings                      |
| FAIRFAX FINANCIAL GROUP*              | 60%                             | 0%                              | 0%                              | 100%                            |
| FEDERATED MUTUAL INSURANCE            | 74%                             | 64%                             | 14%                             | 100%                            |
| FRANKENMUTH INSURANCE*                | 100%                            | No filings                      | No filings                      | 100%                            |
| FUTURECOMP                            | 97%                             | 87%                             | 90%                             | 98%                             |
| GALLAGHER BASSETT SERVICES            | 70%                             | 79%                             | 80%                             | 78%                             |
| GREAT AMERICAN INSURANCE*             | 20%                             | 50%                             | 0%                              | No filings                      |
| GREAT FALLS INSURANCE*                | 80%                             | 100%                            | 100%                            | 100%                            |
| GREAT WEST INSURANCE*                 | 0%                              | 100%                            | 67%                             | No filings                      |
| GUARD INSURANCE                       | 55%                             | 79%                             | 71%                             | 0%                              |
| HANNAFORD BROTHERS                    | 62%                             | 56%                             | 54%                             | 73%                             |
| HANOVER INSURANCE                     | 59%                             | 67%                             | 63%                             | 86%                             |
| HARTFORD INSURANCE                    | 75%                             | 88%                             | 83%                             | 83%                             |