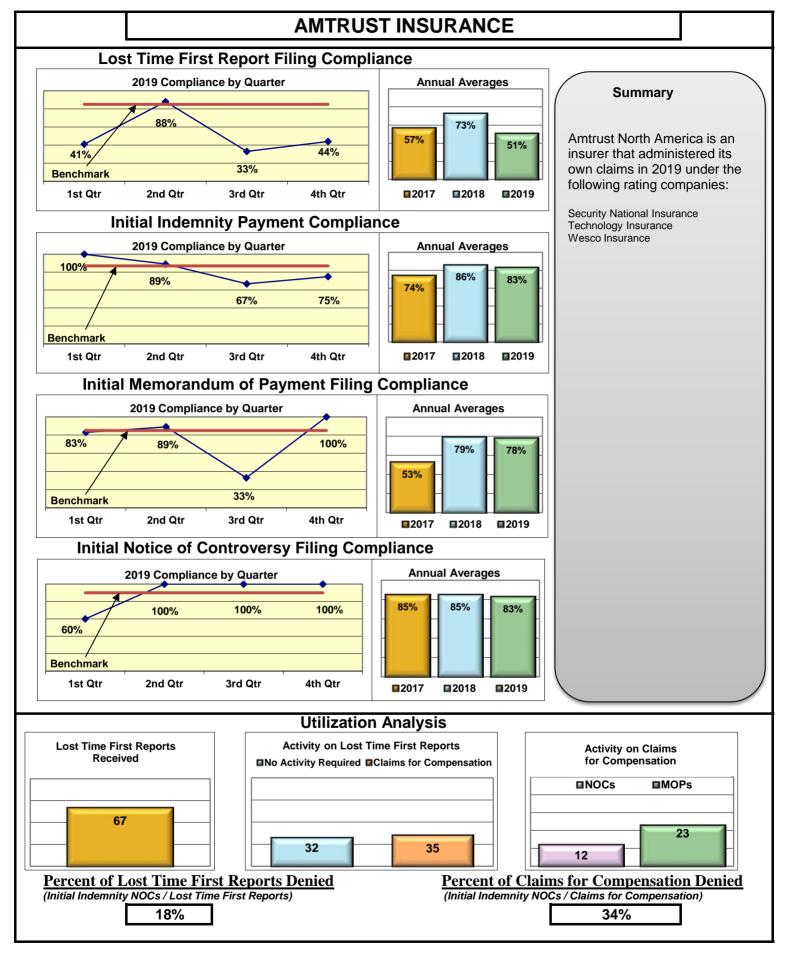

#### **ENTITY OVERVIEW**

|                                       | FROI                            | PAY                             | MOP                             | NOC                             |
|---------------------------------------|---------------------------------|---------------------------------|---------------------------------|---------------------------------|
| Insurance Group                       | Compliance<br>Benchmark:<br>85% | Compliance<br>Benchmark:<br>87% | Compliance<br>Benchmark:<br>85% | Compliance<br>Benchmark:<br>90% |
|                                       | 0070                            | 01 70                           | 0370                            | 30 /0                           |
| ACADIA INSURANCE                      | 71%                             | 79%                             | 89%                             | 77%                             |
| ACCIDENT FUND INSURANCE*              | 20%                             | 50%                             | 25%                             | No filings                      |
| AIG INSURANCE                         | 82%                             | 80%                             | 87%                             | 90%                             |
| AIM MUTUAL*                           | 40%                             | 100%                            | 100%                            | 100%                            |
| ALTERNATIVE SERVICE CONCEPTS LLC*     | 67%                             | 100%                            | 0%                              | No filings                      |
| AMTRUST INSURANCE                     | 51%                             | 83%                             | 78%                             | 83%                             |
| ARCH INSURANCE                        | 63%                             | 63%                             | 61%                             | 56%                             |
| ARROW MUTUAL INSURANCE*               | 0%                              | No filings                      | No filings                      | No filings                      |
| BATH IRON WORKS                       | 96%                             | 94%                             | 94%                             | 100%                            |
| BERKSHIRE HATHAWAY INSURANCE*         | 0%                              | 80%                             | 0%                              | No filings                      |
| BROADSPIRE SERVICES                   | 75%                             | 90%                             | 85%                             | 92%                             |
| BROTHERHOOD MUTUAL INSURANCE COMPANY* | 0%                              | 100%                            | 100%                            | No filings                      |
| CANNON COCHRAN MANAGEMENT SERVICES    | 89%                             | 87%                             | 86%                             | 96%                             |
| CHEROKEE INSURANCE*                   | 50%                             | 100%                            | 0%                              | No filings                      |
| CHESTERFIELD SERVICES*                | 0%                              | 100%                            | 50%                             | No filings                      |
| CHUBB INSURANCE                       | 75%                             | 84%                             | 84%                             | 92%                             |
| CIANBRO CORPORATION*                  | 100%                            | 100%                            | 100%                            | 100%                            |
| CINCINNATI INSURANCE*                 | No filings                      | 100%                            | 0%                              | No filings                      |
| CNA INSURANCE                         | 33%                             | 83%                             | 33%                             | 100%                            |
| CONSTITUTION STATE SERVICES           | 53%                             | 93%                             | 79%                             | 83%                             |
| CONTINENTAL INDEMNITY*                | 100%                            | 100%                            | 100%                            | No filings                      |
| CORVEL ENTERPRISE COMP                | 33%                             | 42%                             | 37%                             | 45%                             |
| COTTINGHAM & BUTLER CLAIMS SERVICES   | 56%                             | 35%                             | 41%                             | 75%                             |
| CROSS INSURANCE                       | 95%                             | 95%                             | 95%                             | 100%                            |
| EASTERN ALLIANCE INSURANCE            | 73%                             | 93%                             | 92%                             | 100%                            |
| ELECTRIC INSURANCE                    | 92%                             | 100%                            | 100%                            | 100%                            |
| EMPLOYERS HOLDING INSURANCE*          | 40%                             | 100%                            | 100%                            | 100%                            |
| ESIS                                  | 55%                             | 63%                             | 71%                             | 85%                             |
| EVEREST REINS HOLDINGS GROUP*         | 50%                             | 100%                            | 0%                              | No filings                      |
| FAIRFAX FINANCIAL GROUP*              | 60%                             | 0%                              | 0%                              | 100%                            |
| FEDERATED MUTUAL INSURANCE            | 74%                             | 64%                             | 14%                             | 100%                            |
| FRANKENMUTH INSURANCE*                | 100%                            | No filings                      | No filings                      | 100%                            |
| FUTURECOMP                            | 97%                             | 87%                             | 90%                             | 98%                             |
| GALLAGHER BASSETT SERVICES            | 70%                             | 79%                             | 80%                             | 78%                             |
| GREAT AMERICAN INSURANCE*             | 20%                             | 50%                             | 0%                              | No filings                      |
| GREAT FALLS INSURANCE*                | 80%                             | 100%                            | 100%                            | 100%                            |
| GREAT WEST INSURANCE*                 | 0%                              | 100%                            | 67%                             | No filings                      |
| GUARD INSURANCE                       | 55%                             | 79%                             | 71%                             | 0%                              |
| HANNAFORD BROTHERS                    | 62%                             | 56%                             | 54%                             | 73%                             |
| HANOVER INSURANCE                     | 59%                             | 67%                             | 63%                             | 86%                             |
| HARTFORD INSURANCE                    | 75%                             | 88%                             | 83%                             | 83%                             |