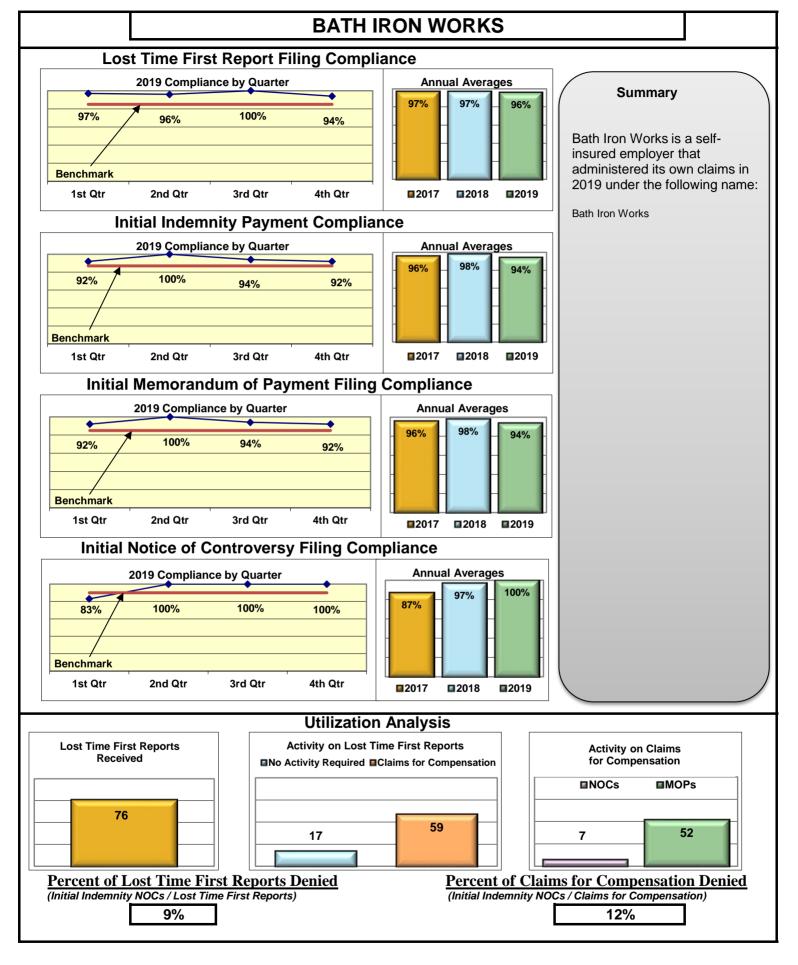

The following had audits completed in 2019:

| Auditee (alpha order)          | Total Penalties |
|--------------------------------|-----------------|
| Bath Iron Works                | \$3,000.00      |
| Cherokee Insurance Company     | \$2,700.00      |
| Electric Insurance             | \$3,500.00      |
| Great American Insurance Group | \$1,150.00      |
| Nationwide Mutual Insurance    | \$8,450.00      |
| Old Republic Insurance         | \$14,225.00     |
| T.H.E. Insurance               | \$625.00        |

| Self-Insureds                       |     |      |      |      |  |  |  |  |  |
|-------------------------------------|-----|------|------|------|--|--|--|--|--|
| Bath Iron Works                     | 96% | 94%  | 94%  | 100% |  |  |  |  |  |
| Maine Motor Transport Association   | 94% | 100% | 100% | 100% |  |  |  |  |  |
| Maine Municipal Association         | 95% | 94%  | 95%  | 98%  |  |  |  |  |  |
| Maine School Management Association | 93% | 92%  | 93%  | 95%  |  |  |  |  |  |
| State of Maine Workers' Comp. Trust | 91% | 94%  | 96%  | 97%  |  |  |  |  |  |

#### **ENTITY OVERVIEW**

|                                       | FROI                            | PAY                             | MOP                             | NOC                             |
|---------------------------------------|---------------------------------|---------------------------------|---------------------------------|---------------------------------|
| Insurance Group                       | Compliance<br>Benchmark:<br>85% | Compliance<br>Benchmark:<br>87% | Compliance<br>Benchmark:<br>85% | Compliance<br>Benchmark:<br>90% |
|                                       | 0070                            | 01 70                           | 0370                            | 30 /0                           |
| ACADIA INSURANCE                      | 71%                             | 79%                             | 89%                             | 77%                             |
| ACCIDENT FUND INSURANCE*              | 20%                             | 50%                             | 25%                             | No filings                      |
| AIG INSURANCE                         | 82%                             | 80%                             | 87%                             | 90%                             |
| AIM MUTUAL*                           | 40%                             | 100%                            | 100%                            | 100%                            |
| ALTERNATIVE SERVICE CONCEPTS LLC*     | 67%                             | 100%                            | 0%                              | No filings                      |
| AMTRUST INSURANCE                     | 51%                             | 83%                             | 78%                             | 83%                             |
| ARCH INSURANCE                        | 63%                             | 63%                             | 61%                             | 56%                             |
| ARROW MUTUAL INSURANCE*               | 0%                              | No filings                      | No filings                      | No filings                      |
| BATH IRON WORKS                       | 96%                             | 94%                             | 94%                             | 100%                            |
| BERKSHIRE HATHAWAY INSURANCE*         | 0%                              | 80%                             | 0%                              | No filings                      |
| BROADSPIRE SERVICES                   | 75%                             | 90%                             | 85%                             | 92%                             |
| BROTHERHOOD MUTUAL INSURANCE COMPANY* | 0%                              | 100%                            | 100%                            | No filings                      |
| CANNON COCHRAN MANAGEMENT SERVICES    | 89%                             | 87%                             | 86%                             | 96%                             |
| CHEROKEE INSURANCE*                   | 50%                             | 100%                            | 0%                              | No filings                      |
| CHESTERFIELD SERVICES*                | 0%                              | 100%                            | 50%                             | No filings                      |
| CHUBB INSURANCE                       | 75%                             | 84%                             | 84%                             | 92%                             |
| CIANBRO CORPORATION*                  | 100%                            | 100%                            | 100%                            | 100%                            |
| CINCINNATI INSURANCE*                 | No filings                      | 100%                            | 0%                              | No filings                      |
| CNA INSURANCE                         | 33%                             | 83%                             | 33%                             | 100%                            |
| CONSTITUTION STATE SERVICES           | 53%                             | 93%                             | 79%                             | 83%                             |
| CONTINENTAL INDEMNITY*                | 100%                            | 100%                            | 100%                            | No filings                      |
| CORVEL ENTERPRISE COMP                | 33%                             | 42%                             | 37%                             | 45%                             |
| COTTINGHAM & BUTLER CLAIMS SERVICES   | 56%                             | 35%                             | 41%                             | 75%                             |
| CROSS INSURANCE                       | 95%                             | 95%                             | 95%                             | 100%                            |
| EASTERN ALLIANCE INSURANCE            | 73%                             | 93%                             | 92%                             | 100%                            |
| ELECTRIC INSURANCE                    | 92%                             | 100%                            | 100%                            | 100%                            |
| EMPLOYERS HOLDING INSURANCE*          | 40%                             | 100%                            | 100%                            | 100%                            |
| ESIS                                  | 55%                             | 63%                             | 71%                             | 85%                             |
| EVEREST REINS HOLDINGS GROUP*         | 50%                             | 100%                            | 0%                              | No filings                      |
| FAIRFAX FINANCIAL GROUP*              | 60%                             | 0%                              | 0%                              | 100%                            |
| FEDERATED MUTUAL INSURANCE            | 74%                             | 64%                             | 14%                             | 100%                            |
| FRANKENMUTH INSURANCE*                | 100%                            | No filings                      | No filings                      | 100%                            |
| FUTURECOMP                            | 97%                             | 87%                             | 90%                             | 98%                             |
| GALLAGHER BASSETT SERVICES            | 70%                             | 79%                             | 80%                             | 78%                             |
| GREAT AMERICAN INSURANCE*             | 20%                             | 50%                             | 0%                              | No filings                      |
| GREAT FALLS INSURANCE*                | 80%                             | 100%                            | 100%                            | 100%                            |
| GREAT WEST INSURANCE*                 | 0%                              | 100%                            | 67%                             | No filings                      |
| GUARD INSURANCE                       | 55%                             | 79%                             | 71%                             | 0%                              |
| HANNAFORD BROTHERS                    | 62%                             | 56%                             | 54%                             | 73%                             |
| HANOVER INSURANCE                     | 59%                             | 67%                             | 63%                             | 86%                             |
| HARTFORD INSURANCE                    | 75%                             | 88%                             | 83%                             | 83%                             |