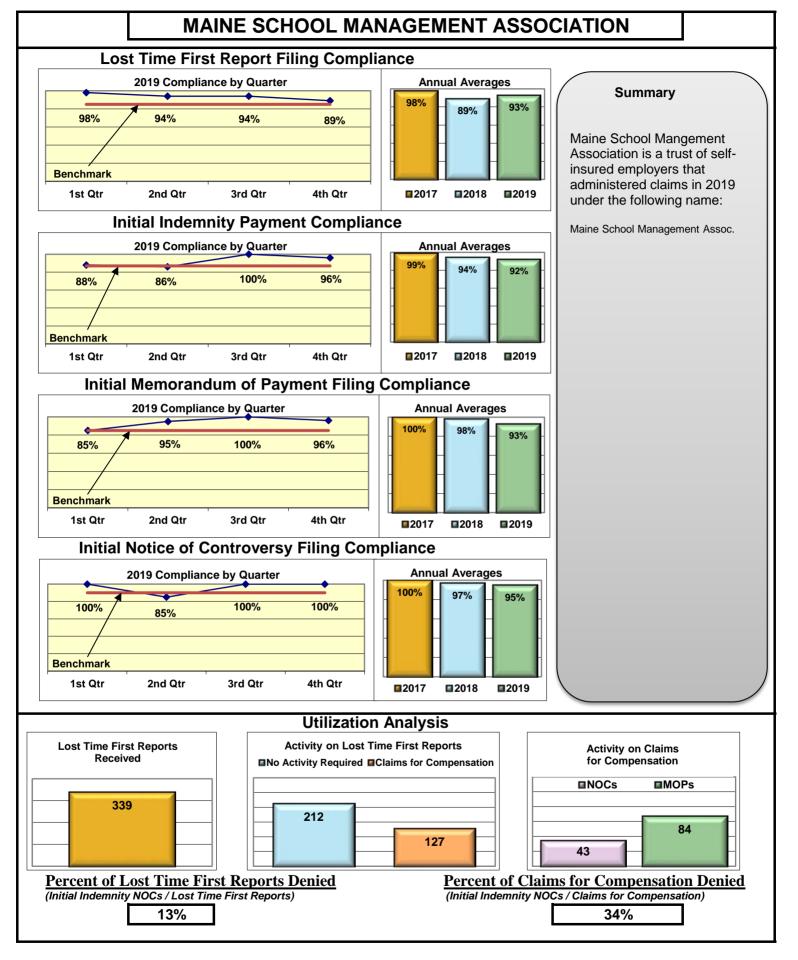

| Self-Insureds                       |     |      |      |      |  |  |  |  |  |
|-------------------------------------|-----|------|------|------|--|--|--|--|--|
| Bath Iron Works                     | 96% | 94%  | 94%  | 100% |  |  |  |  |  |
| Maine Motor Transport Association   | 94% | 100% | 100% | 100% |  |  |  |  |  |
| Maine Municipal Association         | 95% | 94%  | 95%  | 98%  |  |  |  |  |  |
| Maine School Management Association | 93% | 92%  | 93%  | 95%  |  |  |  |  |  |
| State of Maine Workers' Comp. Trust | 91% | 94%  | 96%  | 97%  |  |  |  |  |  |