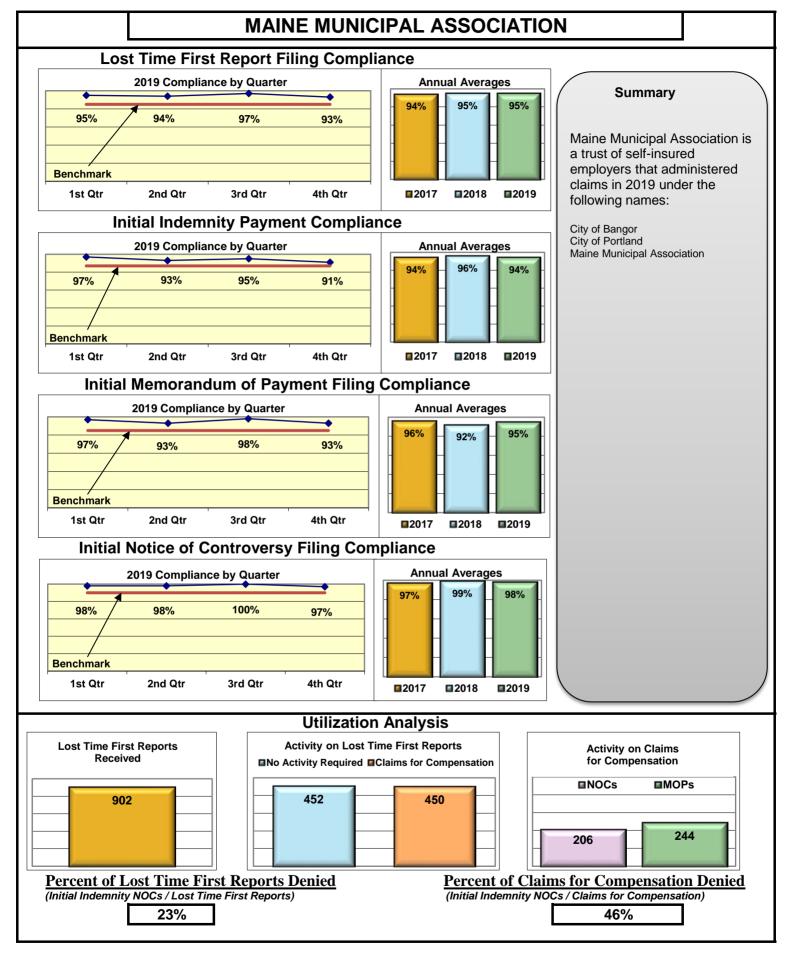

| Self-Insureds                       |     |      |      |      |  |  |  |  |  |
|-------------------------------------|-----|------|------|------|--|--|--|--|--|
| Bath Iron Works                     | 96% | 94%  | 94%  | 100% |  |  |  |  |  |
| Maine Motor Transport Association   | 94% | 100% | 100% | 100% |  |  |  |  |  |
| Maine Municipal Association         | 95% | 94%  | 95%  | 98%  |  |  |  |  |  |
| Maine School Management Association | 93% | 92%  | 93%  | 95%  |  |  |  |  |  |
| State of Maine Workers' Comp. Trust | 91% | 94%  | 96%  | 97%  |  |  |  |  |  |

#### **ENTITY OVERVIEW**

|                                       | FROI                            | PAY                             | MOP                             | NOC                             |
|---------------------------------------|---------------------------------|---------------------------------|---------------------------------|---------------------------------|
| Insurance Group                       | Compliance<br>Benchmark:<br>85% | Compliance<br>Benchmark:<br>87% | Compliance<br>Benchmark:<br>85% | Compliance<br>Benchmark:<br>90% |
|                                       | 0070                            | 01 70                           | 0370                            | 30 /0                           |
| ACADIA INSURANCE                      | 71%                             | 79%                             | 89%                             | 77%                             |
| ACCIDENT FUND INSURANCE*              | 20%                             | 50%                             | 25%                             | No filings                      |
| AIG INSURANCE                         | 82%                             | 80%                             | 87%                             | 90%                             |
| AIM MUTUAL*                           | 40%                             | 100%                            | 100%                            | 100%                            |
| ALTERNATIVE SERVICE CONCEPTS LLC*     | 67%                             | 100%                            | 0%                              | No filings                      |
| AMTRUST INSURANCE                     | 51%                             | 83%                             | 78%                             | 83%                             |
| ARCH INSURANCE                        | 63%                             | 63%                             | 61%                             | 56%                             |
| ARROW MUTUAL INSURANCE*               | 0%                              | No filings                      | No filings                      | No filings                      |
| BATH IRON WORKS                       | 96%                             | 94%                             | 94%                             | 100%                            |
| BERKSHIRE HATHAWAY INSURANCE*         | 0%                              | 80%                             | 0%                              | No filings                      |
| BROADSPIRE SERVICES                   | 75%                             | 90%                             | 85%                             | 92%                             |
| BROTHERHOOD MUTUAL INSURANCE COMPANY* | 0%                              | 100%                            | 100%                            | No filings                      |
| CANNON COCHRAN MANAGEMENT SERVICES    | 89%                             | 87%                             | 86%                             | 96%                             |
| CHEROKEE INSURANCE*                   | 50%                             | 100%                            | 0%                              | No filings                      |
| CHESTERFIELD SERVICES*                | 0%                              | 100%                            | 50%                             | No filings                      |
| CHUBB INSURANCE                       | 75%                             | 84%                             | 84%                             | 92%                             |
| CIANBRO CORPORATION*                  | 100%                            | 100%                            | 100%                            | 100%                            |
| CINCINNATI INSURANCE*                 | No filings                      | 100%                            | 0%                              | No filings                      |
| CNA INSURANCE                         | 33%                             | 83%                             | 33%                             | 100%                            |
| CONSTITUTION STATE SERVICES           | 53%                             | 93%                             | 79%                             | 83%                             |
| CONTINENTAL INDEMNITY*                | 100%                            | 100%                            | 100%                            | No filings                      |
| CORVEL ENTERPRISE COMP                | 33%                             | 42%                             | 37%                             | 45%                             |
| COTTINGHAM & BUTLER CLAIMS SERVICES   | 56%                             | 35%                             | 41%                             | 75%                             |
| CROSS INSURANCE                       | 95%                             | 95%                             | 95%                             | 100%                            |
| EASTERN ALLIANCE INSURANCE            | 73%                             | 93%                             | 92%                             | 100%                            |
| ELECTRIC INSURANCE                    | 92%                             | 100%                            | 100%                            | 100%                            |
| EMPLOYERS HOLDING INSURANCE*          | 40%                             | 100%                            | 100%                            | 100%                            |
| ESIS                                  | 55%                             | 63%                             | 71%                             | 85%                             |
| EVEREST REINS HOLDINGS GROUP*         | 50%                             | 100%                            | 0%                              | No filings                      |
| FAIRFAX FINANCIAL GROUP*              | 60%                             | 0%                              | 0%                              | 100%                            |
| FEDERATED MUTUAL INSURANCE            | 74%                             | 64%                             | 14%                             | 100%                            |
| FRANKENMUTH INSURANCE*                | 100%                            | No filings                      | No filings                      | 100%                            |
| FUTURECOMP                            | 97%                             | 87%                             | 90%                             | 98%                             |
| GALLAGHER BASSETT SERVICES            | 70%                             | 79%                             | 80%                             | 78%                             |
| GREAT AMERICAN INSURANCE*             | 20%                             | 50%                             | 0%                              | No filings                      |
| GREAT FALLS INSURANCE*                | 80%                             | 100%                            | 100%                            | 100%                            |
| GREAT WEST INSURANCE*                 | 0%                              | 100%                            | 67%                             | No filings                      |
| GUARD INSURANCE                       | 55%                             | 79%                             | 71%                             | 0%                              |
| HANNAFORD BROTHERS                    | 62%                             | 56%                             | 54%                             | 73%                             |
| HANOVER INSURANCE                     | 59%                             | 67%                             | 63%                             | 86%                             |
| HARTFORD INSURANCE                    | 75%                             | 88%                             | 83%                             | 83%                             |