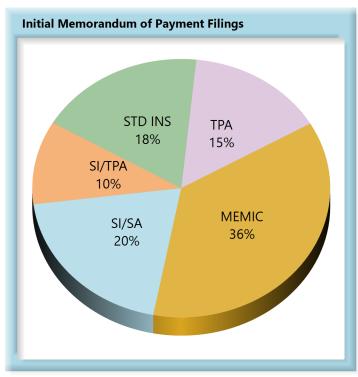

### **Volume by Type of Insurer**

**KEY:** SI/SA Self-Insured, Self-Administered Employer

**SI/TPA** Self-Insured, TPA-Administered Employer

**STD INS** Standard Insurer (excluding MEMIC), Self-Administered

#### C. Initial Memorandum of Payment Filings

The Board's benchmark for initial Memorandum of Payment (MOP) filings within 17 days is 85%.

Benchmark Not Met. Eighty-four percent (84%) of initial MOP filings were within 17 days.

#### **INITIAL MEMORANDUM OF PAYMENT FILINGS**

| Table 8: Received Within |       |      |  |  |
|--------------------------|-------|------|--|--|
| 0-17 Days                | 3,040 | 84%  |  |  |
| 18-21 Days               | 171   | 5%   |  |  |
| 22-44 Days               | 255   | 7%   |  |  |
| 45+ Days                 | 152   | 4%   |  |  |
| ? Days                   | 4     | 0%   |  |  |
| Total                    | 3,622 | 100% |  |  |

<sup>\*</sup>The percentages may not always add to 100% due to rounding

| Table 9: Above vs Below Benchmark |    |      |  |  |
|-----------------------------------|----|------|--|--|
| At/Above                          | 29 | 40%  |  |  |
| Below                             | 43 | 60%  |  |  |
| Total                             | 72 | 100% |  |  |

#### **Summary**

Studies by the Workers' Compensation Research Institute indicate that proper claims administration and timely payment of claims reduces both the overall cost of claims and also the time required to process a claim through the dispute resolution system.

As can be seen in Chart 7, the benchmark was not met, but as Chart 8 indicates, sixty percent of all insurers are below benchmark, showing a significant opportunity for improvement going forward.

While a Memorandum of Payment filing does not have the same tangible benefit to the injured employee as the payment itself, it is a key indicator of how well insurers are complying with the administrative requirements of the Act.