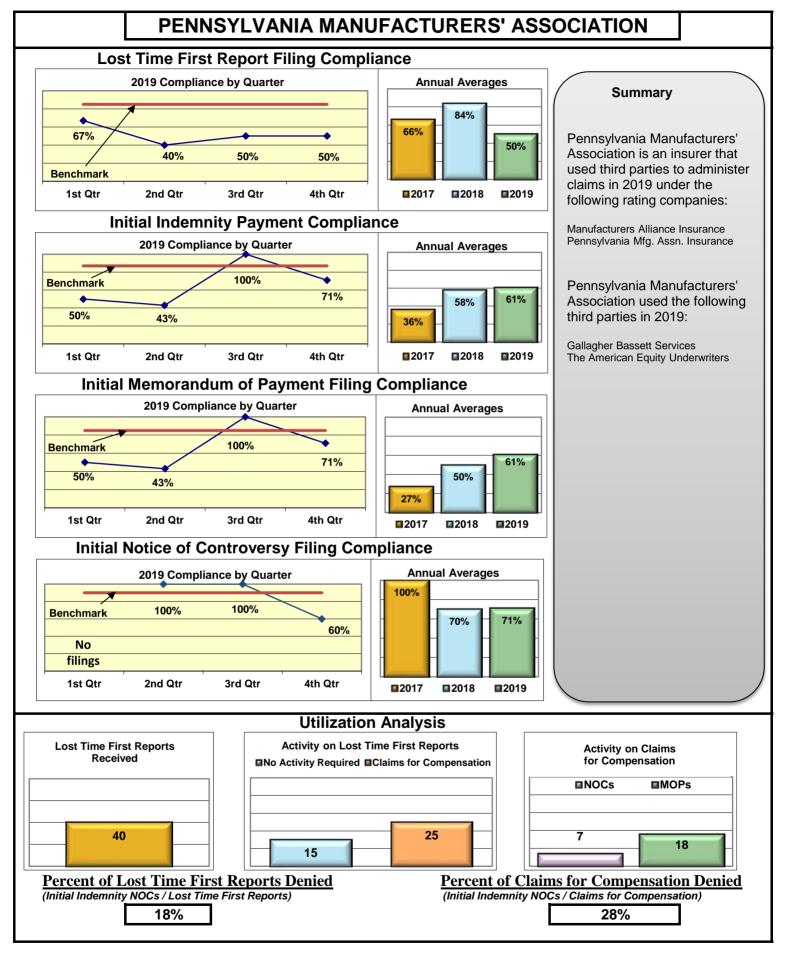

#### **ENTITY OVERVIEW**

| HELMSMAN MANAGEMENT SERVICES               | 50%  | 77%        | 69%        | 63%        |
|--------------------------------------------|------|------------|------------|------------|
| LIBERTY MUTUAL INSURANCE                   | 68%  | 80%        | 81%        | 86%        |
| MAINE AUTOMOBILE DEALERS ASSOCIATION       | 87%  | 76%        | 83%        | 83%        |
| MAINE EMPLOYERS' MUTUAL INSURANCE          | 80%  | 89%        | 86%        | 94%        |
| MAINE HEALTHCARE ASSOCIATION               | 85%  | 69%        | 69%        | 100%       |
| MAINE MOTOR TRANSPORT ASSOCIATION          | 94%  | 100%       | 100%       | 100%       |
| MAINE MUNICIPAL ASSOCIATION                | 95%  | 94%        | 95%        | 98%        |
| MAINE SCHOOL MANAGEMENT ASSOCIATION        | 93%  | 92%        | 93%        | 95%        |
| MITSUI SUMITOMO INS CO OF AMERICA*         | 100% | 50%        | 50%        | No filings |
| NATIONAL INTERSTATE INSURANCE*             | 100% | 100%       | 100%       | No filings |
| NATIONAL LIABILITY & FIRE INSURANCE*       | 0%   | 100%       | 100%       | No filings |
| NATIONWIDE INSURANCE*                      | 0%   | 0%         | 0%         | No filings |
| NEXT LEVEL ADMINISTRATORS LLC*             | 50%  | 100%       | 0%         | No filings |
| NGM INSURANCE*                             | 0%   | 0%         | 100%       | 100%       |
| OLD REPUBLIC INSURANCE                     | 80%  | 86%        | 88%        | 95%        |
| PENNSYLVANIA MFG ASSN                      | 50%  | 61%        | 61%        | 71%        |
| PROTECTIVE INSURANCE*                      | 20%  | 0%         | 33%        | 0%         |
| QBE INSURANCE GROUP                        | 87%  | 100%       | 100%       | 100%       |
| SAFETY NATIONAL CASUALTY CORP              | 72%  | 78%        | 78%        | 89%        |
| SEDGWICK CLAIMS MANAGEMENT SERVICES        | 90%  | 93%        | 93%        | 98%        |
| SENTRY INSURANCE                           | 67%  | 94%        | 98%        | 100%       |
| SOMPO JAPAN INSURANCE*                     | 73%  | 100%       | 100%       | No filings |
| STARR INDEMNITY INSURANCE                  | 89%  | 83%        | 83%        | 75%        |
| STATE OF MAINE WORKERS' COMPENSATION TRUST | 91%  | 94%        | 96%        | 97%        |
| SYNERNET                                   | 90%  | 95%        | 93%        | 97%        |
| THE AMERICAN EQUITY UNDERWRITERS*          | 44%  | No filings | No filings | No filings |
| TRAVELERS INSURANCE                        | 53%  | 77%        | 50%        | 85%        |
| TYSON FOODS INC*                           | 67%  | 100%       | 67%        | No filings |
| UTICA MUTUAL INSURANCE*                    | 0%   | 33%        | 67%        | No filings |
| VANLINER INSURANCE*                        | 60%  | 67%        | 100%       | No filings |
| WALMART CLAIMS SERVICES                    | 89%  | 89%        | 76%        | 93%        |
| XL INSURANCE                               | 76%  | 72%        | 76%        | 91%        |
| YORK RISK SERVICES                         | 69%  | 71%        | 64%        | 0%         |
| ZURICH INSURANCE                           | 69%  | 85%        | 82%        | 85%        |