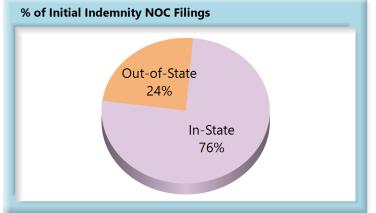

### **In-State vs. Out-of-State Comparisons**

As can be seen in the charts below, In-State insurers out-perform their Out-of-State counterparts in all four benchmarks. In-State insurers also make up roughly two-thirds of all filings.

#### D. Initial Indemnity Notice of Controversy Filings

The Board's benchmark for initial indemnity Notice of Controversy (NOC) filings within 14 days is 90%.

• **Benchmark Exceeded.** Ninety-four percent (94%) of initial indemnity NOC filings were within 14 days.