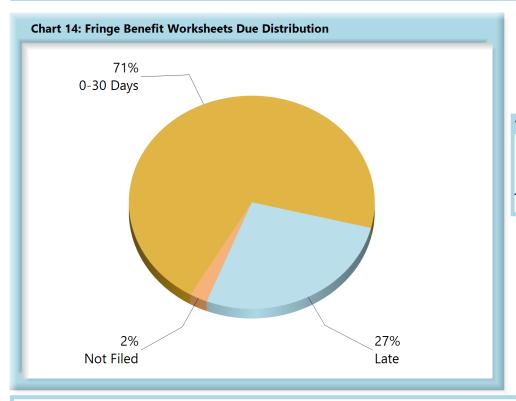

#### E. Wage Information

The Board's benchmark for (WCB-2 and WCB-2b) filings within 30 days of the employer receiving notice or knowledge of incapacity is 75%. This benchmark was implemented on July 1, 2019.

• **Benchmark Not Met.** Seventy-one percent of wage forms were received within 30 days and 71% of fringe benefit forms were received within 30 days.

Wage Statement(s) Received: 5,585 (74%) of the 7,497 Wage Statement(s) that were received this year were filed timely, 1,912 (26%) were filed late.

| Table 6: Fringe Wo | rksheets | Due  |
|--------------------|----------|------|
| 0-30 Days          | 5,818    | 71%  |
| Late               | 2,236    | 27%  |
| Not Filed          | 194      | 2%   |
| Total              | 8,248    | 100% |

Fringe Benefit Worksheet(s) Received: 5,555 (74%) of the 7,477 Fringe Benefit Worksheet(s) received this year were filed timely, 1,922 (26%) were filed late.