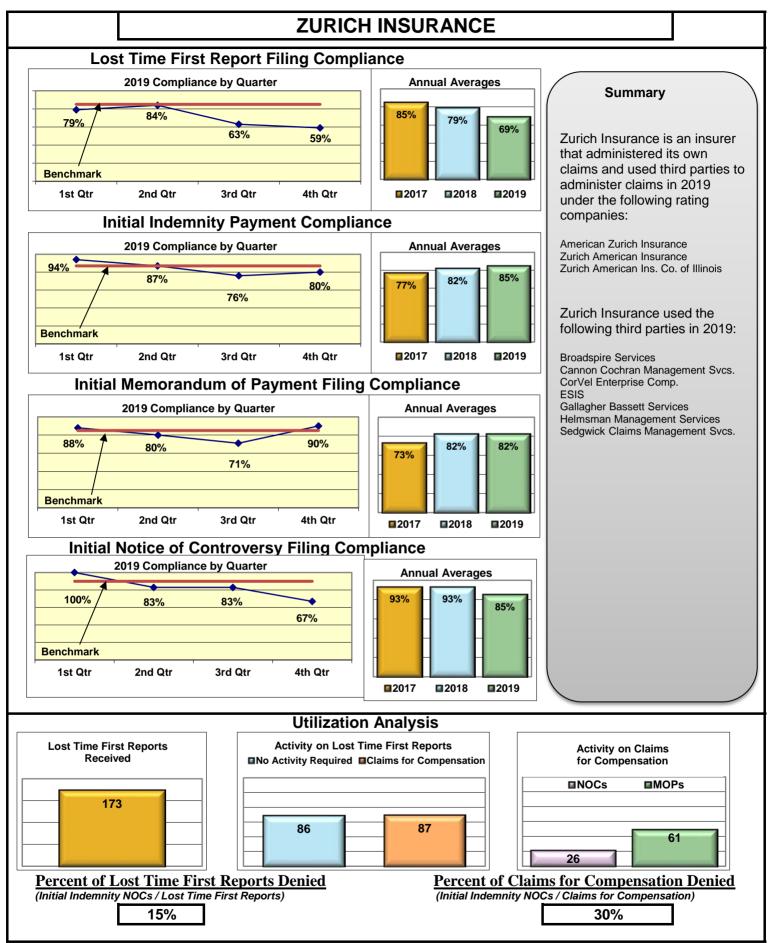

#### **ENTITY OVERVIEW**

| HELMSMAN MANAGEMENT SERVICES               | 50%  | 77%        | 69%        | 63%        |
|--------------------------------------------|------|------------|------------|------------|
| LIBERTY MUTUAL INSURANCE                   | 68%  | 80%        | 81%        | 86%        |
| MAINE AUTOMOBILE DEALERS ASSOCIATION       | 87%  | 76%        | 83%        | 83%        |
| MAINE EMPLOYERS' MUTUAL INSURANCE          | 80%  | 89%        | 86%        | 94%        |
| MAINE HEALTHCARE ASSOCIATION               | 85%  | 69%        | 69%        | 100%       |
| MAINE MOTOR TRANSPORT ASSOCIATION          | 94%  | 100%       | 100%       | 100%       |
| MAINE MUNICIPAL ASSOCIATION                | 95%  | 94%        | 95%        | 98%        |
| MAINE SCHOOL MANAGEMENT ASSOCIATION        | 93%  | 92%        | 93%        | 95%        |
| MITSUI SUMITOMO INS CO OF AMERICA*         | 100% | 50%        | 50%        | No filings |
| NATIONAL INTERSTATE INSURANCE*             | 100% | 100%       | 100%       | No filings |
| NATIONAL LIABILITY & FIRE INSURANCE*       | 0%   | 100%       | 100%       | No filings |
| NATIONWIDE INSURANCE*                      | 0%   | 0%         | 0%         | No filings |
| NEXT LEVEL ADMINISTRATORS LLC*             | 50%  | 100%       | 0%         | No filings |
| NGM INSURANCE*                             | 0%   | 0%         | 100%       | 100%       |
| OLD REPUBLIC INSURANCE                     | 80%  | 86%        | 88%        | 95%        |
| PENNSYLVANIA MFG ASSN                      | 50%  | 61%        | 61%        | 71%        |
| PROTECTIVE INSURANCE*                      | 20%  | 0%         | 33%        | 0%         |
| QBE INSURANCE GROUP                        | 87%  | 100%       | 100%       | 100%       |
| SAFETY NATIONAL CASUALTY CORP              | 72%  | 78%        | 78%        | 89%        |
| SEDGWICK CLAIMS MANAGEMENT SERVICES        | 90%  | 93%        | 93%        | 98%        |
| SENTRY INSURANCE                           | 67%  | 94%        | 98%        | 100%       |
| SOMPO JAPAN INSURANCE*                     | 73%  | 100%       | 100%       | No filings |
| STARR INDEMNITY INSURANCE                  | 89%  | 83%        | 83%        | 75%        |
| STATE OF MAINE WORKERS' COMPENSATION TRUST | 91%  | 94%        | 96%        | 97%        |
| SYNERNET                                   | 90%  | 95%        | 93%        | 97%        |
| THE AMERICAN EQUITY UNDERWRITERS*          | 44%  | No filings | No filings | No filings |
| TRAVELERS INSURANCE                        | 53%  | 77%        | 50%        | 85%        |
| TYSON FOODS INC*                           | 67%  | 100%       | 67%        | No filings |
| UTICA MUTUAL INSURANCE*                    | 0%   | 33%        | 67%        | No filings |
| VANLINER INSURANCE*                        | 60%  | 67%        | 100%       | No filings |
| WALMART CLAIMS SERVICES                    | 89%  | 89%        | 76%        | 93%        |
| XL INSURANCE                               | 76%  | 72%        | 76%        | 91%        |
| YORK RISK SERVICES                         | 69%  | 71%        | 64%        | 0%         |
| ZURICH INSURANCE                           | 69%  | 85%        | 82%        | 85%        |