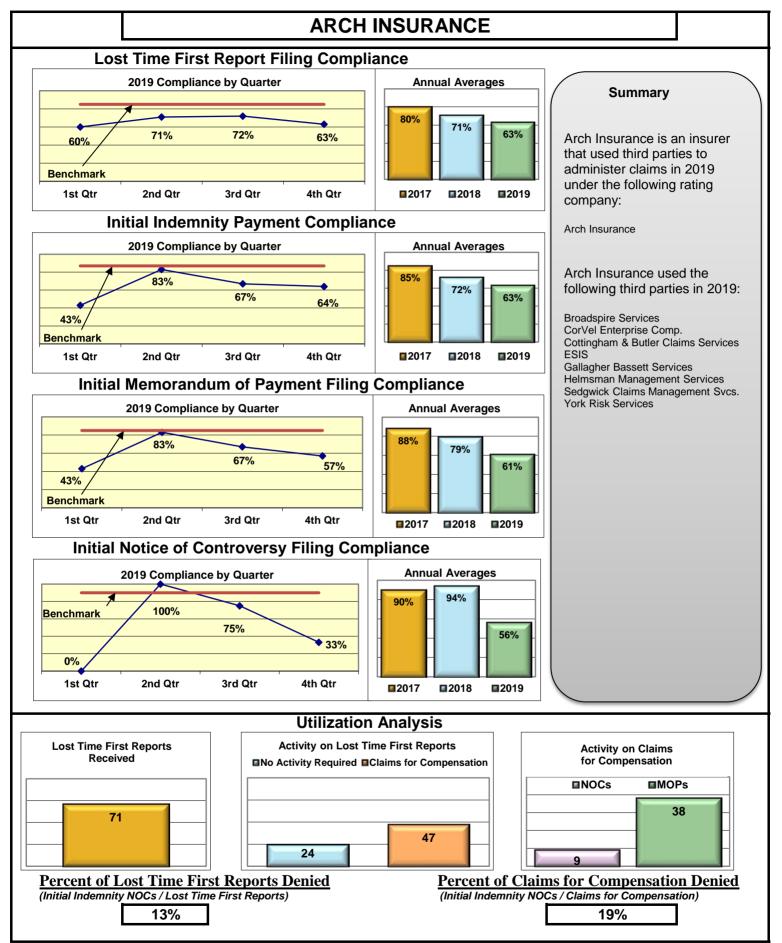

#### **ENTITY OVERVIEW**

|                                       | FROI                            | PAY                             | MOP                             | NOC                             |
|---------------------------------------|---------------------------------|---------------------------------|---------------------------------|---------------------------------|
| Insurance Group                       | Compliance<br>Benchmark:<br>85% | Compliance<br>Benchmark:<br>87% | Compliance<br>Benchmark:<br>85% | Compliance<br>Benchmark:<br>90% |
|                                       | 0070                            | 01 70                           | 0370                            | 30 /0                           |
| ACADIA INSURANCE                      | 71%                             | 79%                             | 89%                             | 77%                             |
| ACCIDENT FUND INSURANCE*              | 20%                             | 50%                             | 25%                             | No filings                      |
| AIG INSURANCE                         | 82%                             | 80%                             | 87%                             | 90%                             |
| AIM MUTUAL*                           | 40%                             | 100%                            | 100%                            | 100%                            |
| ALTERNATIVE SERVICE CONCEPTS LLC*     | 67%                             | 100%                            | 0%                              | No filings                      |
| AMTRUST INSURANCE                     | 51%                             | 83%                             | 78%                             | 83%                             |
| ARCH INSURANCE                        | 63%                             | 63%                             | 61%                             | 56%                             |
| ARROW MUTUAL INSURANCE*               | 0%                              | No filings                      | No filings                      | No filings                      |
| BATH IRON WORKS                       | 96%                             | 94%                             | 94%                             | 100%                            |
| BERKSHIRE HATHAWAY INSURANCE*         | 0%                              | 80%                             | 0%                              | No filings                      |
| BROADSPIRE SERVICES                   | 75%                             | 90%                             | 85%                             | 92%                             |
| BROTHERHOOD MUTUAL INSURANCE COMPANY* | 0%                              | 100%                            | 100%                            | No filings                      |
| CANNON COCHRAN MANAGEMENT SERVICES    | 89%                             | 87%                             | 86%                             | 96%                             |
| CHEROKEE INSURANCE*                   | 50%                             | 100%                            | 0%                              | No filings                      |
| CHESTERFIELD SERVICES*                | 0%                              | 100%                            | 50%                             | No filings                      |
| CHUBB INSURANCE                       | 75%                             | 84%                             | 84%                             | 92%                             |
| CIANBRO CORPORATION*                  | 100%                            | 100%                            | 100%                            | 100%                            |
| CINCINNATI INSURANCE*                 | No filings                      | 100%                            | 0%                              | No filings                      |
| CNA INSURANCE                         | 33%                             | 83%                             | 33%                             | 100%                            |
| CONSTITUTION STATE SERVICES           | 53%                             | 93%                             | 79%                             | 83%                             |
| CONTINENTAL INDEMNITY*                | 100%                            | 100%                            | 100%                            | No filings                      |
| CORVEL ENTERPRISE COMP                | 33%                             | 42%                             | 37%                             | 45%                             |
| COTTINGHAM & BUTLER CLAIMS SERVICES   | 56%                             | 35%                             | 41%                             | 75%                             |
| CROSS INSURANCE                       | 95%                             | 95%                             | 95%                             | 100%                            |
| EASTERN ALLIANCE INSURANCE            | 73%                             | 93%                             | 92%                             | 100%                            |
| ELECTRIC INSURANCE                    | 92%                             | 100%                            | 100%                            | 100%                            |
| EMPLOYERS HOLDING INSURANCE*          | 40%                             | 100%                            | 100%                            | 100%                            |
| ESIS                                  | 55%                             | 63%                             | 71%                             | 85%                             |
| EVEREST REINS HOLDINGS GROUP*         | 50%                             | 100%                            | 0%                              | No filings                      |
| FAIRFAX FINANCIAL GROUP*              | 60%                             | 0%                              | 0%                              | 100%                            |
| FEDERATED MUTUAL INSURANCE            | 74%                             | 64%                             | 14%                             | 100%                            |
| FRANKENMUTH INSURANCE*                | 100%                            | No filings                      | No filings                      | 100%                            |
| FUTURECOMP                            | 97%                             | 87%                             | 90%                             | 98%                             |
| GALLAGHER BASSETT SERVICES            | 70%                             | 79%                             | 80%                             | 78%                             |
| GREAT AMERICAN INSURANCE*             | 20%                             | 50%                             | 0%                              | No filings                      |
| GREAT FALLS INSURANCE*                | 80%                             | 100%                            | 100%                            | 100%                            |
| GREAT WEST INSURANCE*                 | 0%                              | 100%                            | 67%                             | No filings                      |
| GUARD INSURANCE                       | 55%                             | 79%                             | 71%                             | 0%                              |
| HANNAFORD BROTHERS                    | 62%                             | 56%                             | 54%                             | 73%                             |
| HANOVER INSURANCE                     | 59%                             | 67%                             | 63%                             | 86%                             |
| HARTFORD INSURANCE                    | 75%                             | 88%                             | 83%                             | 83%                             |