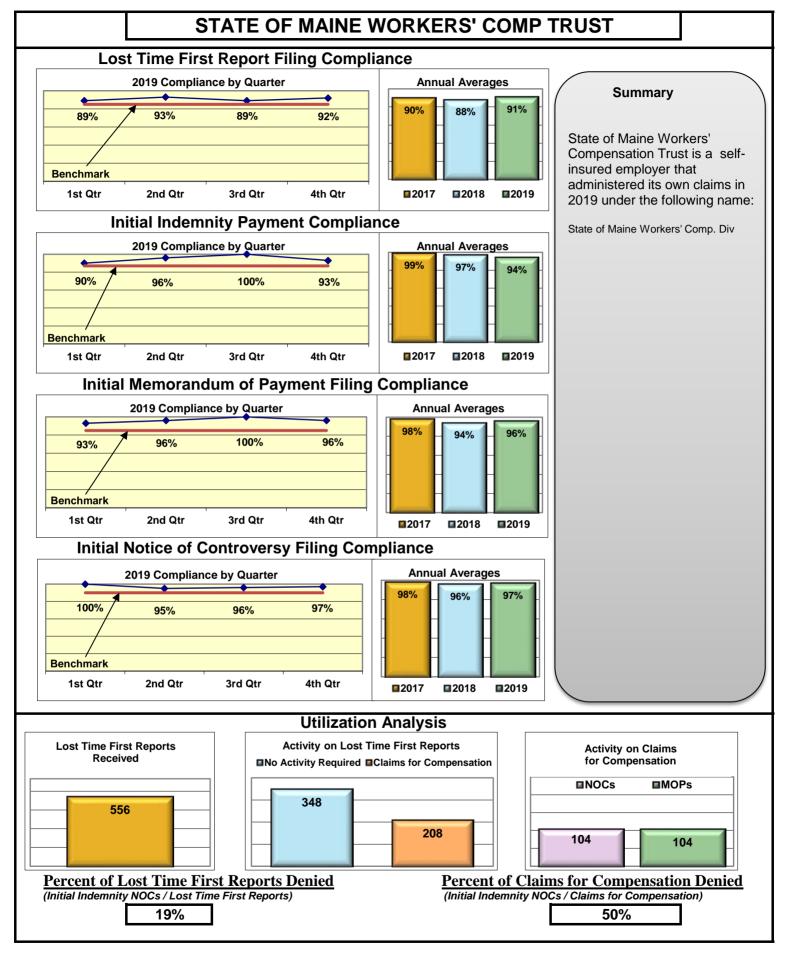

| Self-Insureds                       |     |      |      |      |  |  |  |  |  |
|-------------------------------------|-----|------|------|------|--|--|--|--|--|
| Bath Iron Works                     | 96% | 94%  | 94%  | 100% |  |  |  |  |  |
| Maine Motor Transport Association   | 94% | 100% | 100% | 100% |  |  |  |  |  |
| Maine Municipal Association         | 95% | 94%  | 95%  | 98%  |  |  |  |  |  |
| Maine School Management Association | 93% | 92%  | 93%  | 95%  |  |  |  |  |  |
| State of Maine Workers' Comp. Trust | 91% | 94%  | 96%  | 97%  |  |  |  |  |  |