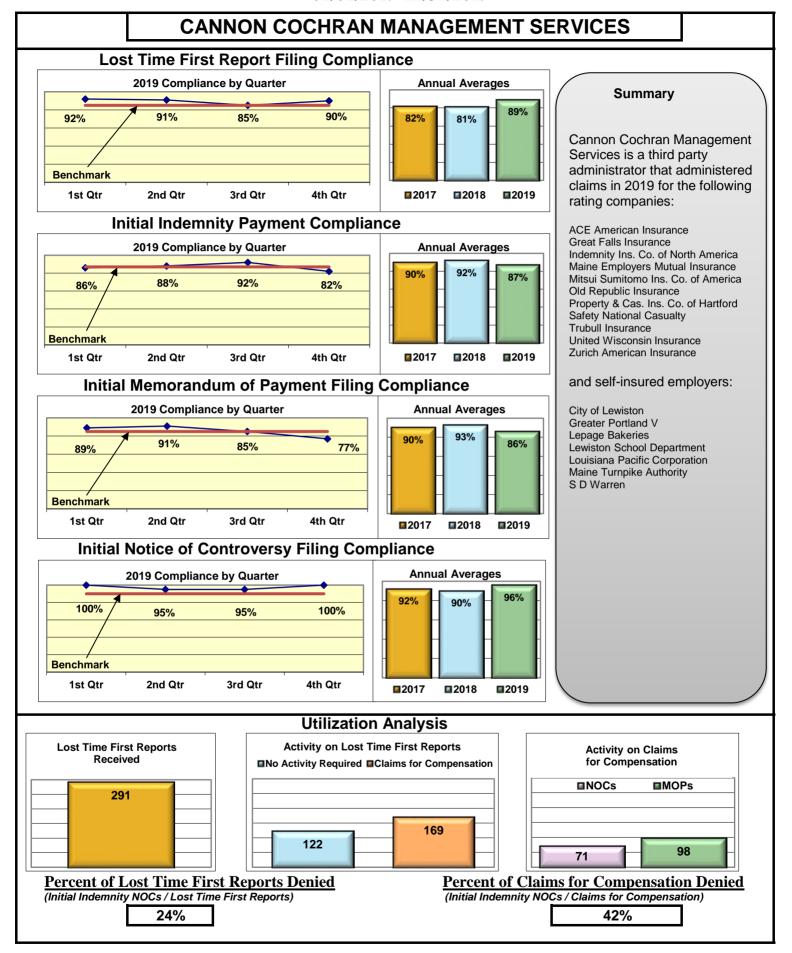

| Insurers/TPAs                       |      |      |      |      |  |  |  |  |  |
|-------------------------------------|------|------|------|------|--|--|--|--|--|
| Cannon Cochran Management Services  | 89%  | 87%  | 86%  | 96%  |  |  |  |  |  |
| Cianbro Corporation                 | 100% | 100% | 100% | 100% |  |  |  |  |  |
| Cross Insurance                     | 95%  | 95%  | 95%  | 100% |  |  |  |  |  |
| Electric Insurance                  | 92%  | 100% | 100% | 100% |  |  |  |  |  |
| FutureComp                          | 97%  | 87%  | 90%  | 98%  |  |  |  |  |  |
| QBE Insurance                       | 87%  | 100% | 100% | 100% |  |  |  |  |  |
| Sedgwick Claims Management Services | 90%  | 93%  | 93%  | 98%  |  |  |  |  |  |
| Synernet                            | 90%  | 95%  | 93%  | 97%  |  |  |  |  |  |

#### **ENTITY OVERVIEW**

|                                       | FROI                            | PAY                             | MOP                             | NOC                             |
|---------------------------------------|---------------------------------|---------------------------------|---------------------------------|---------------------------------|
| Insurance Group                       | Compliance<br>Benchmark:<br>85% | Compliance<br>Benchmark:<br>87% | Compliance<br>Benchmark:<br>85% | Compliance<br>Benchmark:<br>90% |
|                                       | 0070                            | 01 70                           | 0370                            | 30 /0                           |
| ACADIA INSURANCE                      | 71%                             | 79%                             | 89%                             | 77%                             |
| ACCIDENT FUND INSURANCE*              | 20%                             | 50%                             | 25%                             | No filings                      |
| AIG INSURANCE                         | 82%                             | 80%                             | 87%                             | 90%                             |
| AIM MUTUAL*                           | 40%                             | 100%                            | 100%                            | 100%                            |
| ALTERNATIVE SERVICE CONCEPTS LLC*     | 67%                             | 100%                            | 0%                              | No filings                      |
| AMTRUST INSURANCE                     | 51%                             | 83%                             | 78%                             | 83%                             |
| ARCH INSURANCE                        | 63%                             | 63%                             | 61%                             | 56%                             |
| ARROW MUTUAL INSURANCE*               | 0%                              | No filings                      | No filings                      | No filings                      |
| BATH IRON WORKS                       | 96%                             | 94%                             | 94%                             | 100%                            |
| BERKSHIRE HATHAWAY INSURANCE*         | 0%                              | 80%                             | 0%                              | No filings                      |
| BROADSPIRE SERVICES                   | 75%                             | 90%                             | 85%                             | 92%                             |
| BROTHERHOOD MUTUAL INSURANCE COMPANY* | 0%                              | 100%                            | 100%                            | No filings                      |
| CANNON COCHRAN MANAGEMENT SERVICES    | 89%                             | 87%                             | 86%                             | 96%                             |
| CHEROKEE INSURANCE*                   | 50%                             | 100%                            | 0%                              | No filings                      |
| CHESTERFIELD SERVICES*                | 0%                              | 100%                            | 50%                             | No filings                      |
| CHUBB INSURANCE                       | 75%                             | 84%                             | 84%                             | 92%                             |
| CIANBRO CORPORATION*                  | 100%                            | 100%                            | 100%                            | 100%                            |
| CINCINNATI INSURANCE*                 | No filings                      | 100%                            | 0%                              | No filings                      |
| CNA INSURANCE                         | 33%                             | 83%                             | 33%                             | 100%                            |
| CONSTITUTION STATE SERVICES           | 53%                             | 93%                             | 79%                             | 83%                             |
| CONTINENTAL INDEMNITY*                | 100%                            | 100%                            | 100%                            | No filings                      |
| CORVEL ENTERPRISE COMP                | 33%                             | 42%                             | 37%                             | 45%                             |
| COTTINGHAM & BUTLER CLAIMS SERVICES   | 56%                             | 35%                             | 41%                             | 75%                             |
| CROSS INSURANCE                       | 95%                             | 95%                             | 95%                             | 100%                            |
| EASTERN ALLIANCE INSURANCE            | 73%                             | 93%                             | 92%                             | 100%                            |
| ELECTRIC INSURANCE                    | 92%                             | 100%                            | 100%                            | 100%                            |
| EMPLOYERS HOLDING INSURANCE*          | 40%                             | 100%                            | 100%                            | 100%                            |
| ESIS                                  | 55%                             | 63%                             | 71%                             | 85%                             |
| EVEREST REINS HOLDINGS GROUP*         | 50%                             | 100%                            | 0%                              | No filings                      |
| FAIRFAX FINANCIAL GROUP*              | 60%                             | 0%                              | 0%                              | 100%                            |
| FEDERATED MUTUAL INSURANCE            | 74%                             | 64%                             | 14%                             | 100%                            |
| FRANKENMUTH INSURANCE*                | 100%                            | No filings                      | No filings                      | 100%                            |
| FUTURECOMP                            | 97%                             | 87%                             | 90%                             | 98%                             |
| GALLAGHER BASSETT SERVICES            | 70%                             | 79%                             | 80%                             | 78%                             |
| GREAT AMERICAN INSURANCE*             | 20%                             | 50%                             | 0%                              | No filings                      |
| GREAT FALLS INSURANCE*                | 80%                             | 100%                            | 100%                            | 100%                            |
| GREAT WEST INSURANCE*                 | 0%                              | 100%                            | 67%                             | No filings                      |
| GUARD INSURANCE                       | 55%                             | 79%                             | 71%                             | 0%                              |
| HANNAFORD BROTHERS                    | 62%                             | 56%                             | 54%                             | 73%                             |
| HANOVER INSURANCE                     | 59%                             | 67%                             | 63%                             | 86%                             |
| HARTFORD INSURANCE                    | 75%                             | 88%                             | 83%                             | 83%                             |

#### Lost Time FROI and Initial Indemnity Payments Annual

| Insurance Company                                | Total Lost Time<br>FROIs Filed | Lost Time FROIs<br>Filed Timely | Compliance<br>Percentage | Total Initial<br>Indemnity<br>Payments Made | Initial Indemnity<br>Payments Made<br>Timely | Complianc<br>Percentag |                |
|--------------------------------------------------|--------------------------------|---------------------------------|--------------------------|---------------------------------------------|----------------------------------------------|------------------------|----------------|
| BROADSPIRE SERVICES                              | FROIs Filed                    | Timely FROIs                    | Compliance               | Payments Made                               | Timely Payments                              | Complianc              | е              |
| CA040 BROADSPIRE SERVICES                        | 76                             | 57                              | 75%                      | 20                                          | 18                                           | 90%                    |                |
| Total                                            | 76                             | 57                              | 75% ▼                    | 20                                          | 18                                           | 90%                    | <b>A</b>       |
| BROADSPIRE SERVICES Group Total                  | 76                             | 57                              | 75% ▼                    | 20                                          | 18                                           | 90%                    | A              |
| BROTHERHOOD MUTUAL INSURANCE COMPANY             | FROIs Filed                    | Timely FROIs                    | Compliance               | Payments Made                               | Timely Payments                              | Complianc              | e:e            |
| CA043 BROTHERHOOD MUTUAL INSURANCE COMPANY       | 1                              | 0                               | 0%                       | 1                                           | 1                                            | 100%                   |                |
| Total                                            | 1                              | 0                               | 0% ▼                     | 1                                           | 1                                            | 100%                   | lack           |
| BROTHERHOOD MUTUAL INSURANCE COMPANY Group Total | 1                              | 0                               | 0% 🔻                     | 1                                           | 1                                            | 100%                   | lack           |
| CANNON COCHRAN MANAGEMENT SERVICES               | FROIs Filed                    | Timely FROIs                    | Compliance               | Payments Made                               | Timely Payments                              | Compliano              | :e             |
| CA070 CANNON COCHRAN MANAGEMENT SERVICES         | 291                            | 259                             | 89%                      | 98                                          | 85                                           | 87%                    |                |
| Total                                            | 291                            | 259                             | 89% 🔺                    | 98                                          | 85                                           | 87%                    | $\blacksquare$ |
| CANNON COCHRAN MANAGEMENT SERVICES Group Total   | 291                            | 259                             | 89% 🔺                    | 98                                          | 85                                           | 87%                    | lack           |
| CHEROKEE INSURANCE                               | FROIs Filed                    | Timely FROIs                    | Compliance               | Payments Made                               | Timely Payments                              | Compliano              | e:e            |
| CA044 CHEROKEE INSURANCE                         | 2                              | 1                               | 50%                      | 1                                           | 1                                            | 100%                   |                |
| Total                                            | 2                              | 1                               | 50% ▼                    | 1                                           | 1                                            | 100%                   | $\blacksquare$ |
| CHEROKEE INSURANCE Group Total                   | 2                              | 1                               | 50% ▼                    | 1                                           | 1                                            | 100%                   | <b>A</b>       |
| CHESTERFIELD SERVICES                            | FROIs Filed                    | Timely FROIs                    | Compliance               | Payments Made                               | Timely Payments                              | Compliano              | e              |
| CA080 CHESTERFIELD SERVICES                      | 2                              | 0                               | 0%                       | 2                                           | 2                                            | 100%                   |                |
| Total                                            | 2                              | 0                               | 0% ▼                     | 2                                           | 2                                            | 100%                   | <b>A</b>       |
| CHESTERFIELD SERVICES Group Total                | 2                              | 0                               | 0% 🔻                     | 2                                           | 2                                            | 100%                   | lack           |