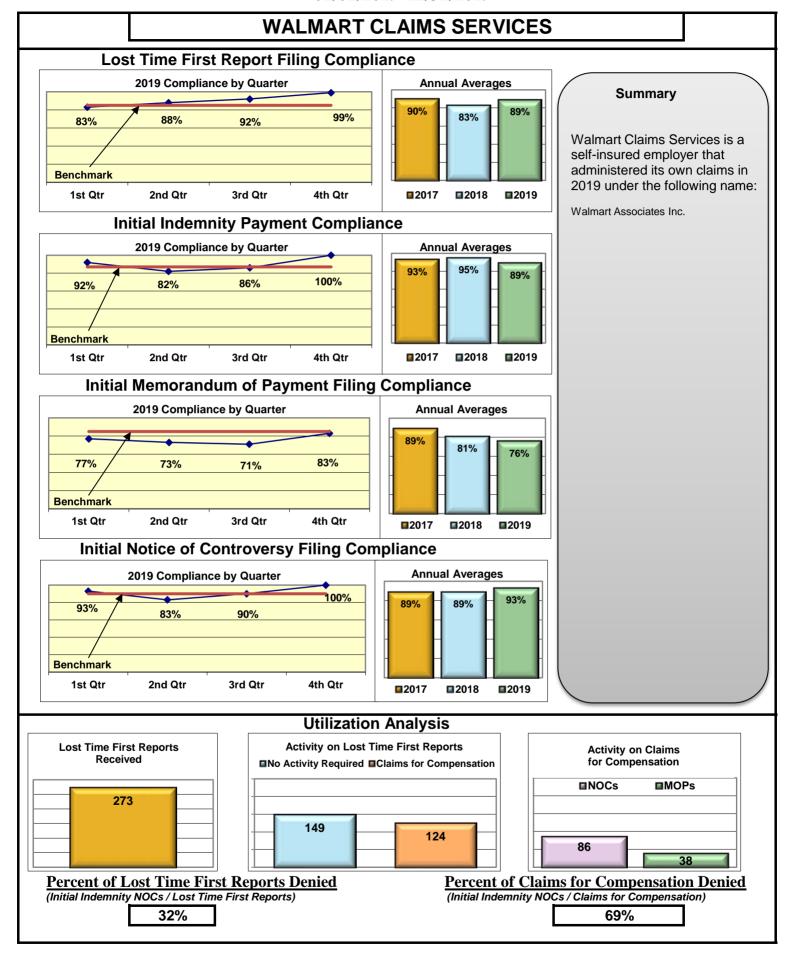

#### **ENTITY OVERVIEW**

| HELMSMAN MANAGEMENT SERVICES               | 50%  | 77%        | 69%        | 63%        |
|--------------------------------------------|------|------------|------------|------------|
| LIBERTY MUTUAL INSURANCE                   | 68%  | 80%        | 81%        | 86%        |
| MAINE AUTOMOBILE DEALERS ASSOCIATION       | 87%  | 76%        | 83%        | 83%        |
| MAINE EMPLOYERS' MUTUAL INSURANCE          | 80%  | 89%        | 86%        | 94%        |
| MAINE HEALTHCARE ASSOCIATION               | 85%  | 69%        | 69%        | 100%       |
| MAINE MOTOR TRANSPORT ASSOCIATION          | 94%  | 100%       | 100%       | 100%       |
| MAINE MUNICIPAL ASSOCIATION                | 95%  | 94%        | 95%        | 98%        |
| MAINE SCHOOL MANAGEMENT ASSOCIATION        | 93%  | 92%        | 93%        | 95%        |
| MITSUI SUMITOMO INS CO OF AMERICA*         | 100% | 50%        | 50%        | No filings |
| NATIONAL INTERSTATE INSURANCE*             | 100% | 100%       | 100%       | No filings |
| NATIONAL LIABILITY & FIRE INSURANCE*       | 0%   | 100%       | 100%       | No filings |
| NATIONWIDE INSURANCE*                      | 0%   | 0%         | 0%         | No filings |
| NEXT LEVEL ADMINISTRATORS LLC*             | 50%  | 100%       | 0%         | No filings |
| NGM INSURANCE*                             | 0%   | 0%         | 100%       | 100%       |
| OLD REPUBLIC INSURANCE                     | 80%  | 86%        | 88%        | 95%        |
| PENNSYLVANIA MFG ASSN                      | 50%  | 61%        | 61%        | 71%        |
| PROTECTIVE INSURANCE*                      | 20%  | 0%         | 33%        | 0%         |
| QBE INSURANCE GROUP                        | 87%  | 100%       | 100%       | 100%       |
| SAFETY NATIONAL CASUALTY CORP              | 72%  | 78%        | 78%        | 89%        |
| SEDGWICK CLAIMS MANAGEMENT SERVICES        | 90%  | 93%        | 93%        | 98%        |
| SENTRY INSURANCE                           | 67%  | 94%        | 98%        | 100%       |
| SOMPO JAPAN INSURANCE*                     | 73%  | 100%       | 100%       | No filings |
| STARR INDEMNITY INSURANCE                  | 89%  | 83%        | 83%        | 75%        |
| STATE OF MAINE WORKERS' COMPENSATION TRUST | 91%  | 94%        | 96%        | 97%        |
| SYNERNET                                   | 90%  | 95%        | 93%        | 97%        |
| THE AMERICAN EQUITY UNDERWRITERS*          | 44%  | No filings | No filings | No filings |
| TRAVELERS INSURANCE                        | 53%  | 77%        | 50%        | 85%        |
| TYSON FOODS INC*                           | 67%  | 100%       | 67%        | No filings |
| UTICA MUTUAL INSURANCE*                    | 0%   | 33%        | 67%        | No filings |
| VANLINER INSURANCE*                        | 60%  | 67%        | 100%       | No filings |
| WALMART CLAIMS SERVICES                    | 89%  | 89%        | 76%        | 93%        |
| XL INSURANCE                               | 76%  | 72%        | 76%        | 91%        |
| YORK RISK SERVICES                         | 69%  | 71%        | 64%        | 0%         |
| ZURICH INSURANCE                           | 69%  | 85%        | 82%        | 85%        |