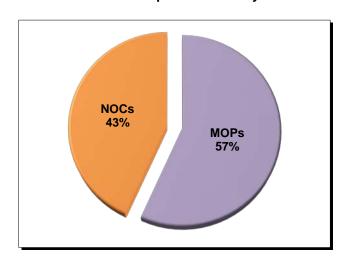

#### F. Utilization Analysis

Twenty percent (20%) of all lost time first reports were "denied" and forty-three percent (43%) of all claims for compensation were denied.

Chart 15 Distribution of Lost Time First Reports

Table 14 % of Lost Time First Reports Denied

(Initial Indemnity NOCs / Lost Time First Reports)

2019 20% 2018 19% 2017 20%

Table 15

#### % of Claims for Compensation Denied

(Initial Indemnity NOCs / Claims for Compensation)

2019 43% 2018 43% 2017 44%

**Chart 16** Lost Time First Reports Analysis

**Chart 17 Claims for Compensation Analysis** 