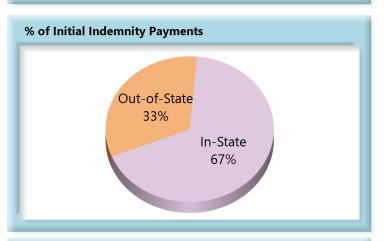

#### **B.** Initial Indemnity Payments

The Board's benchmark for initial indemnity payments within 14 days is 87%.

• Benchmark Not Met. Eighty-six percent (86%) of initial indemnity payments were within 14 days.

### **In-State vs. Out-of-State Comparisons**

As can be seen in the charts below, In-State insurers out-perform their Out-of-State counterparts in all four benchmarks. In-State insurers also make up roughly two-thirds of all filings.