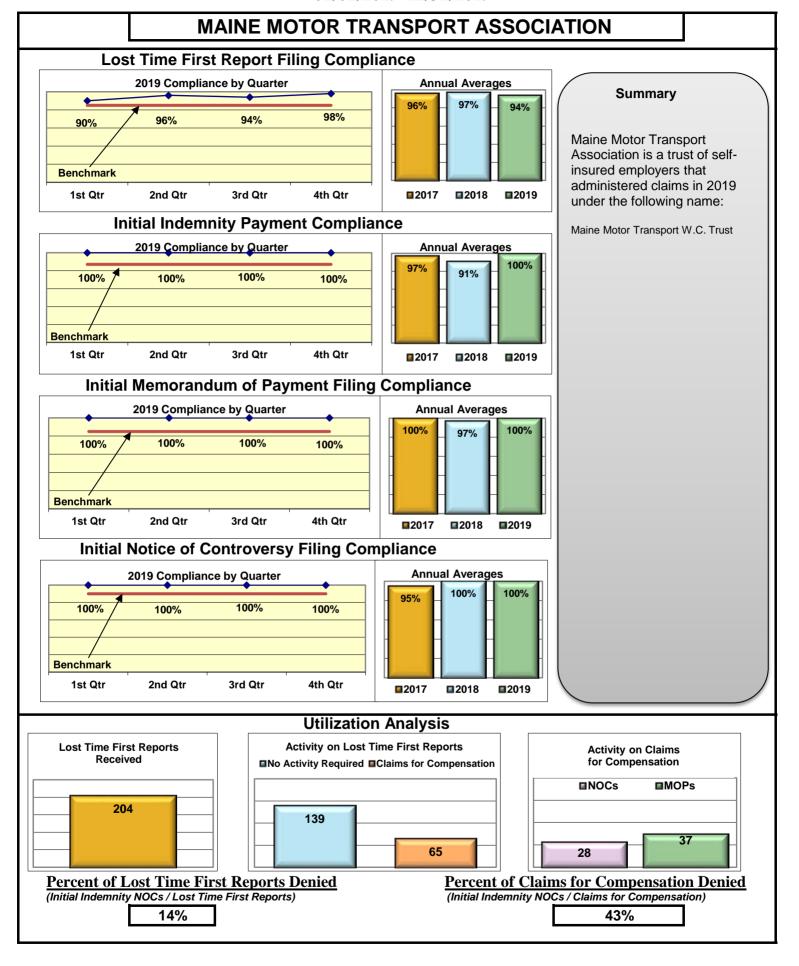

| Self-Insureds                       |     |      |      |      |  |  |  |  |  |
|-------------------------------------|-----|------|------|------|--|--|--|--|--|
| Bath Iron Works                     | 96% | 94%  | 94%  | 100% |  |  |  |  |  |
| Maine Motor Transport Association   | 94% | 100% | 100% | 100% |  |  |  |  |  |
| Maine Municipal Association         | 95% | 94%  | 95%  | 98%  |  |  |  |  |  |
| Maine School Management Association | 93% | 92%  | 93%  | 95%  |  |  |  |  |  |
| State of Maine Workers' Comp. Trust | 91% | 94%  | 96%  | 97%  |  |  |  |  |  |

#### **ENTITY OVERVIEW**

|                                       | FROI                            | PAY                             | MOP                             | NOC                             |
|---------------------------------------|---------------------------------|---------------------------------|---------------------------------|---------------------------------|
| Insurance Group                       | Compliance<br>Benchmark:<br>85% | Compliance<br>Benchmark:<br>87% | Compliance<br>Benchmark:<br>85% | Compliance<br>Benchmark:<br>90% |
|                                       | 0070                            | 01 70                           | 0370                            | 30 /0                           |
| ACADIA INSURANCE                      | 71%                             | 79%                             | 89%                             | 77%                             |
| ACCIDENT FUND INSURANCE*              | 20%                             | 50%                             | 25%                             | No filings                      |
| AIG INSURANCE                         | 82%                             | 80%                             | 87%                             | 90%                             |
| AIM MUTUAL*                           | 40%                             | 100%                            | 100%                            | 100%                            |
| ALTERNATIVE SERVICE CONCEPTS LLC*     | 67%                             | 100%                            | 0%                              | No filings                      |
| AMTRUST INSURANCE                     | 51%                             | 83%                             | 78%                             | 83%                             |
| ARCH INSURANCE                        | 63%                             | 63%                             | 61%                             | 56%                             |
| ARROW MUTUAL INSURANCE*               | 0%                              | No filings                      | No filings                      | No filings                      |
| BATH IRON WORKS                       | 96%                             | 94%                             | 94%                             | 100%                            |
| BERKSHIRE HATHAWAY INSURANCE*         | 0%                              | 80%                             | 0%                              | No filings                      |
| BROADSPIRE SERVICES                   | 75%                             | 90%                             | 85%                             | 92%                             |
| BROTHERHOOD MUTUAL INSURANCE COMPANY* | 0%                              | 100%                            | 100%                            | No filings                      |
| CANNON COCHRAN MANAGEMENT SERVICES    | 89%                             | 87%                             | 86%                             | 96%                             |
| CHEROKEE INSURANCE*                   | 50%                             | 100%                            | 0%                              | No filings                      |
| CHESTERFIELD SERVICES*                | 0%                              | 100%                            | 50%                             | No filings                      |
| CHUBB INSURANCE                       | 75%                             | 84%                             | 84%                             | 92%                             |
| CIANBRO CORPORATION*                  | 100%                            | 100%                            | 100%                            | 100%                            |
| CINCINNATI INSURANCE*                 | No filings                      | 100%                            | 0%                              | No filings                      |
| CNA INSURANCE                         | 33%                             | 83%                             | 33%                             | 100%                            |
| CONSTITUTION STATE SERVICES           | 53%                             | 93%                             | 79%                             | 83%                             |
| CONTINENTAL INDEMNITY*                | 100%                            | 100%                            | 100%                            | No filings                      |
| CORVEL ENTERPRISE COMP                | 33%                             | 42%                             | 37%                             | 45%                             |
| COTTINGHAM & BUTLER CLAIMS SERVICES   | 56%                             | 35%                             | 41%                             | 75%                             |
| CROSS INSURANCE                       | 95%                             | 95%                             | 95%                             | 100%                            |
| EASTERN ALLIANCE INSURANCE            | 73%                             | 93%                             | 92%                             | 100%                            |
| ELECTRIC INSURANCE                    | 92%                             | 100%                            | 100%                            | 100%                            |
| EMPLOYERS HOLDING INSURANCE*          | 40%                             | 100%                            | 100%                            | 100%                            |
| ESIS                                  | 55%                             | 63%                             | 71%                             | 85%                             |
| EVEREST REINS HOLDINGS GROUP*         | 50%                             | 100%                            | 0%                              | No filings                      |
| FAIRFAX FINANCIAL GROUP*              | 60%                             | 0%                              | 0%                              | 100%                            |
| FEDERATED MUTUAL INSURANCE            | 74%                             | 64%                             | 14%                             | 100%                            |
| FRANKENMUTH INSURANCE*                | 100%                            | No filings                      | No filings                      | 100%                            |
| FUTURECOMP                            | 97%                             | 87%                             | 90%                             | 98%                             |
| GALLAGHER BASSETT SERVICES            | 70%                             | 79%                             | 80%                             | 78%                             |
| GREAT AMERICAN INSURANCE*             | 20%                             | 50%                             | 0%                              | No filings                      |
| GREAT FALLS INSURANCE*                | 80%                             | 100%                            | 100%                            | 100%                            |
| GREAT WEST INSURANCE*                 | 0%                              | 100%                            | 67%                             | No filings                      |
| GUARD INSURANCE                       | 55%                             | 79%                             | 71%                             | 0%                              |
| HANNAFORD BROTHERS                    | 62%                             | 56%                             | 54%                             | 73%                             |
| HANOVER INSURANCE                     | 59%                             | 67%                             | 63%                             | 86%                             |
| HARTFORD INSURANCE                    | 75%                             | 88%                             | 83%                             | 83%                             |