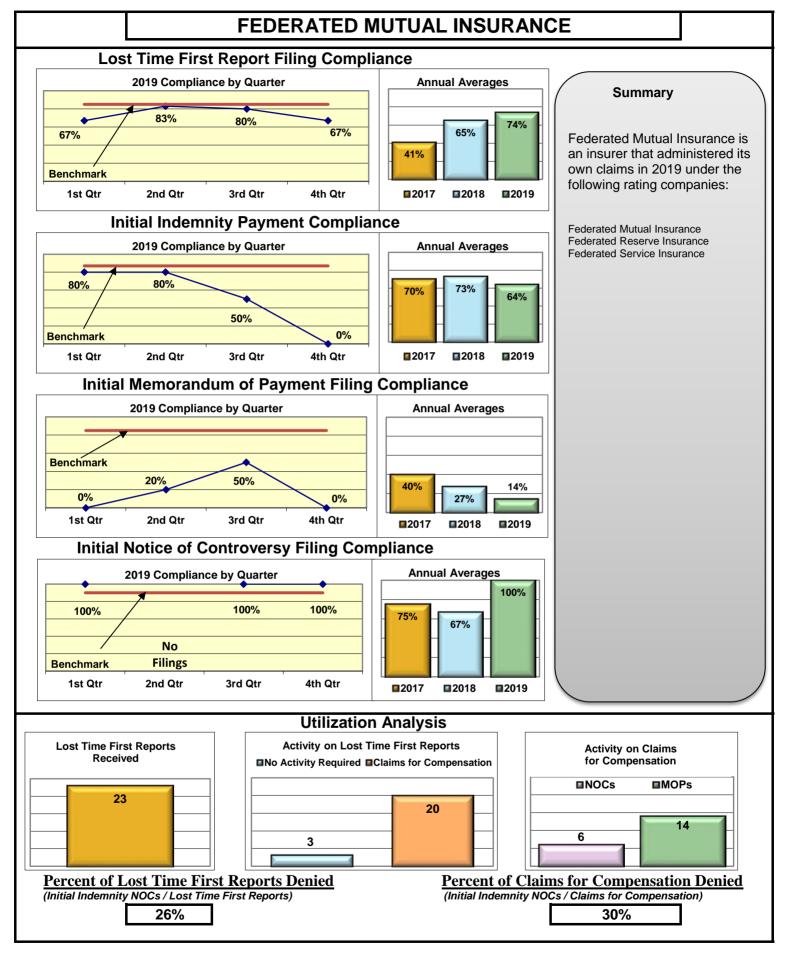

#### **ENTITY OVERVIEW**

| HELMSMAN MANAGEMENT SERVICES               | 50%  | 77%        | 69%        | 63%        |
|--------------------------------------------|------|------------|------------|------------|
| LIBERTY MUTUAL INSURANCE                   | 68%  | 80%        | 81%        | 86%        |
| MAINE AUTOMOBILE DEALERS ASSOCIATION       | 87%  | 76%        | 83%        | 83%        |
| MAINE EMPLOYERS' MUTUAL INSURANCE          | 80%  | 89%        | 86%        | 94%        |
| MAINE HEALTHCARE ASSOCIATION               | 85%  | 69%        | 69%        | 100%       |
| MAINE MOTOR TRANSPORT ASSOCIATION          | 94%  | 100%       | 100%       | 100%       |
| MAINE MUNICIPAL ASSOCIATION                | 95%  | 94%        | 95%        | 98%        |
| MAINE SCHOOL MANAGEMENT ASSOCIATION        | 93%  | 92%        | 93%        | 95%        |
| MITSUI SUMITOMO INS CO OF AMERICA*         | 100% | 50%        | 50%        | No filings |
| NATIONAL INTERSTATE INSURANCE*             | 100% | 100%       | 100%       | No filings |
| NATIONAL LIABILITY & FIRE INSURANCE*       | 0%   | 100%       | 100%       | No filings |
| NATIONWIDE INSURANCE*                      | 0%   | 0%         | 0%         | No filings |
| NEXT LEVEL ADMINISTRATORS LLC*             | 50%  | 100%       | 0%         | No filings |
| NGM INSURANCE*                             | 0%   | 0%         | 100%       | 100%       |
| OLD REPUBLIC INSURANCE                     | 80%  | 86%        | 88%        | 95%        |
| PENNSYLVANIA MFG ASSN                      | 50%  | 61%        | 61%        | 71%        |
| PROTECTIVE INSURANCE*                      | 20%  | 0%         | 33%        | 0%         |
| QBE INSURANCE GROUP                        | 87%  | 100%       | 100%       | 100%       |
| SAFETY NATIONAL CASUALTY CORP              | 72%  | 78%        | 78%        | 89%        |
| SEDGWICK CLAIMS MANAGEMENT SERVICES        | 90%  | 93%        | 93%        | 98%        |
| SENTRY INSURANCE                           | 67%  | 94%        | 98%        | 100%       |
| SOMPO JAPAN INSURANCE*                     | 73%  | 100%       | 100%       | No filings |
| STARR INDEMNITY INSURANCE                  | 89%  | 83%        | 83%        | 75%        |
| STATE OF MAINE WORKERS' COMPENSATION TRUST | 91%  | 94%        | 96%        | 97%        |
| SYNERNET                                   | 90%  | 95%        | 93%        | 97%        |
| THE AMERICAN EQUITY UNDERWRITERS*          | 44%  | No filings | No filings | No filings |
| TRAVELERS INSURANCE                        | 53%  | 77%        | 50%        | 85%        |
| TYSON FOODS INC*                           | 67%  | 100%       | 67%        | No filings |
| UTICA MUTUAL INSURANCE*                    | 0%   | 33%        | 67%        | No filings |
| VANLINER INSURANCE*                        | 60%  | 67%        | 100%       | No filings |
| WALMART CLAIMS SERVICES                    | 89%  | 89%        | 76%        | 93%        |
| XL INSURANCE                               | 76%  | 72%        | 76%        | 91%        |
| YORK RISK SERVICES                         | 69%  | 71%        | 64%        | 0%         |
| ZURICH INSURANCE                           | 69%  | 85%        | 82%        | 85%        |