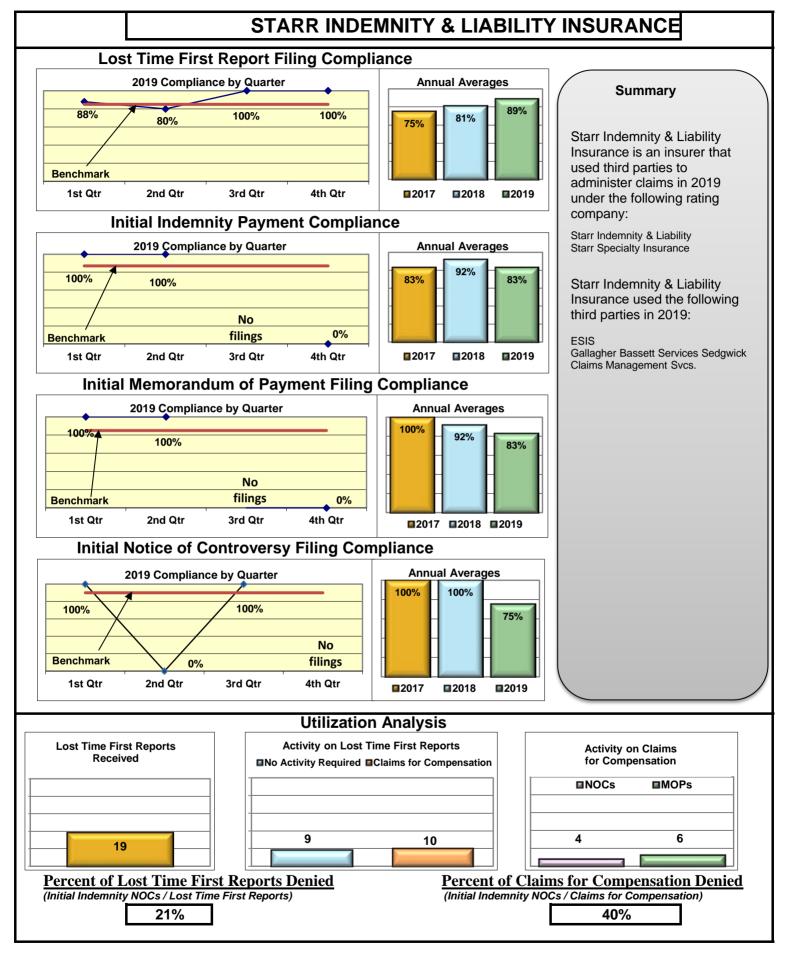

#### **ENTITY OVERVIEW**

| HELMSMAN MANAGEMENT SERVICES               | 50%  | 77%        | 69%        | 63%        |
|--------------------------------------------|------|------------|------------|------------|
| LIBERTY MUTUAL INSURANCE                   | 68%  | 80%        | 81%        | 86%        |
| MAINE AUTOMOBILE DEALERS ASSOCIATION       | 87%  | 76%        | 83%        | 83%        |
| MAINE EMPLOYERS' MUTUAL INSURANCE          | 80%  | 89%        | 86%        | 94%        |
| MAINE HEALTHCARE ASSOCIATION               | 85%  | 69%        | 69%        | 100%       |
| MAINE MOTOR TRANSPORT ASSOCIATION          | 94%  | 100%       | 100%       | 100%       |
| MAINE MUNICIPAL ASSOCIATION                | 95%  | 94%        | 95%        | 98%        |
| MAINE SCHOOL MANAGEMENT ASSOCIATION        | 93%  | 92%        | 93%        | 95%        |
| MITSUI SUMITOMO INS CO OF AMERICA*         | 100% | 50%        | 50%        | No filings |
| NATIONAL INTERSTATE INSURANCE*             | 100% | 100%       | 100%       | No filings |
| NATIONAL LIABILITY & FIRE INSURANCE*       | 0%   | 100%       | 100%       | No filings |
| NATIONWIDE INSURANCE*                      | 0%   | 0%         | 0%         | No filings |
| NEXT LEVEL ADMINISTRATORS LLC*             | 50%  | 100%       | 0%         | No filings |
| NGM INSURANCE*                             | 0%   | 0%         | 100%       | 100%       |
| OLD REPUBLIC INSURANCE                     | 80%  | 86%        | 88%        | 95%        |
| PENNSYLVANIA MFG ASSN                      | 50%  | 61%        | 61%        | 71%        |
| PROTECTIVE INSURANCE*                      | 20%  | 0%         | 33%        | 0%         |
| QBE INSURANCE GROUP                        | 87%  | 100%       | 100%       | 100%       |
| SAFETY NATIONAL CASUALTY CORP              | 72%  | 78%        | 78%        | 89%        |
| SEDGWICK CLAIMS MANAGEMENT SERVICES        | 90%  | 93%        | 93%        | 98%        |
| SENTRY INSURANCE                           | 67%  | 94%        | 98%        | 100%       |
| SOMPO JAPAN INSURANCE*                     | 73%  | 100%       | 100%       | No filings |
| STARR INDEMNITY INSURANCE                  | 89%  | 83%        | 83%        | 75%        |
| STATE OF MAINE WORKERS' COMPENSATION TRUST | 91%  | 94%        | 96%        | 97%        |
| SYNERNET                                   | 90%  | 95%        | 93%        | 97%        |
| THE AMERICAN EQUITY UNDERWRITERS*          | 44%  | No filings | No filings | No filings |
| TRAVELERS INSURANCE                        | 53%  | 77%        | 50%        | 85%        |
| TYSON FOODS INC*                           | 67%  | 100%       | 67%        | No filings |
| UTICA MUTUAL INSURANCE*                    | 0%   | 33%        | 67%        | No filings |
| VANLINER INSURANCE*                        | 60%  | 67%        | 100%       | No filings |
| WALMART CLAIMS SERVICES                    | 89%  | 89%        | 76%        | 93%        |
| XL INSURANCE                               | 76%  | 72%        | 76%        | 91%        |
| YORK RISK SERVICES                         | 69%  | 71%        | 64%        | 0%         |
| ZURICH INSURANCE                           | 69%  | 85%        | 82%        | 85%        |