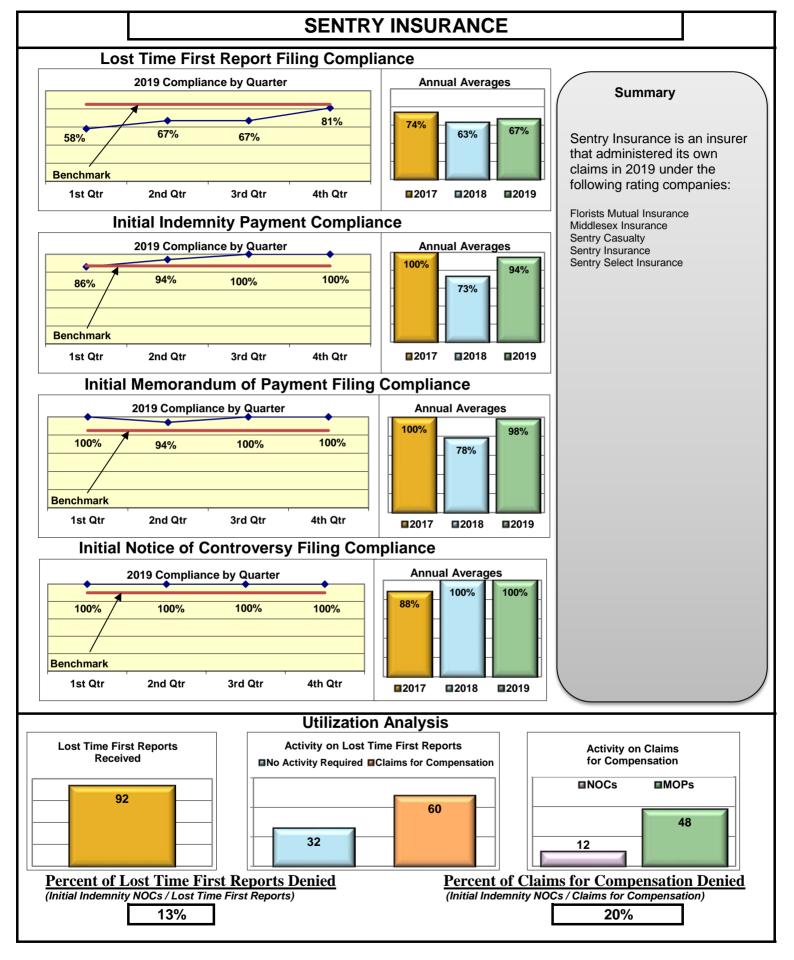

#### **ENTITY OVERVIEW**

|                                       | FROI                            | PAY                             | MOP                             | NOC                             |
|---------------------------------------|---------------------------------|---------------------------------|---------------------------------|---------------------------------|
| Insurance Group                       | Compliance<br>Benchmark:<br>85% | Compliance<br>Benchmark:<br>87% | Compliance<br>Benchmark:<br>85% | Compliance<br>Benchmark:<br>90% |
|                                       | 0070                            | 01 70                           | 0370                            | 30 /0                           |
| ACADIA INSURANCE                      | 71%                             | 79%                             | 89%                             | 77%                             |
| ACCIDENT FUND INSURANCE*              | 20%                             | 50%                             | 25%                             | No filings                      |
| AIG INSURANCE                         | 82%                             | 80%                             | 87%                             | 90%                             |
| AIM MUTUAL*                           | 40%                             | 100%                            | 100%                            | 100%                            |
| ALTERNATIVE SERVICE CONCEPTS LLC*     | 67%                             | 100%                            | 0%                              | No filings                      |
| AMTRUST INSURANCE                     | 51%                             | 83%                             | 78%                             | 83%                             |
| ARCH INSURANCE                        | 63%                             | 63%                             | 61%                             | 56%                             |
| ARROW MUTUAL INSURANCE*               | 0%                              | No filings                      | No filings                      | No filings                      |
| BATH IRON WORKS                       | 96%                             | 94%                             | 94%                             | 100%                            |
| BERKSHIRE HATHAWAY INSURANCE*         | 0%                              | 80%                             | 0%                              | No filings                      |
| BROADSPIRE SERVICES                   | 75%                             | 90%                             | 85%                             | 92%                             |
| BROTHERHOOD MUTUAL INSURANCE COMPANY* | 0%                              | 100%                            | 100%                            | No filings                      |
| CANNON COCHRAN MANAGEMENT SERVICES    | 89%                             | 87%                             | 86%                             | 96%                             |
| CHEROKEE INSURANCE*                   | 50%                             | 100%                            | 0%                              | No filings                      |
| CHESTERFIELD SERVICES*                | 0%                              | 100%                            | 50%                             | No filings                      |
| CHUBB INSURANCE                       | 75%                             | 84%                             | 84%                             | 92%                             |
| CIANBRO CORPORATION*                  | 100%                            | 100%                            | 100%                            | 100%                            |
| CINCINNATI INSURANCE*                 | No filings                      | 100%                            | 0%                              | No filings                      |
| CNA INSURANCE                         | 33%                             | 83%                             | 33%                             | 100%                            |
| CONSTITUTION STATE SERVICES           | 53%                             | 93%                             | 79%                             | 83%                             |
| CONTINENTAL INDEMNITY*                | 100%                            | 100%                            | 100%                            | No filings                      |
| CORVEL ENTERPRISE COMP                | 33%                             | 42%                             | 37%                             | 45%                             |
| COTTINGHAM & BUTLER CLAIMS SERVICES   | 56%                             | 35%                             | 41%                             | 75%                             |
| CROSS INSURANCE                       | 95%                             | 95%                             | 95%                             | 100%                            |
| EASTERN ALLIANCE INSURANCE            | 73%                             | 93%                             | 92%                             | 100%                            |
| ELECTRIC INSURANCE                    | 92%                             | 100%                            | 100%                            | 100%                            |
| EMPLOYERS HOLDING INSURANCE*          | 40%                             | 100%                            | 100%                            | 100%                            |
| ESIS                                  | 55%                             | 63%                             | 71%                             | 85%                             |
| EVEREST REINS HOLDINGS GROUP*         | 50%                             | 100%                            | 0%                              | No filings                      |
| FAIRFAX FINANCIAL GROUP*              | 60%                             | 0%                              | 0%                              | 100%                            |
| FEDERATED MUTUAL INSURANCE            | 74%                             | 64%                             | 14%                             | 100%                            |
| FRANKENMUTH INSURANCE*                | 100%                            | No filings                      | No filings                      | 100%                            |
| FUTURECOMP                            | 97%                             | 87%                             | 90%                             | 98%                             |
| GALLAGHER BASSETT SERVICES            | 70%                             | 79%                             | 80%                             | 78%                             |
| GREAT AMERICAN INSURANCE*             | 20%                             | 50%                             | 0%                              | No filings                      |
| GREAT FALLS INSURANCE*                | 80%                             | 100%                            | 100%                            | 100%                            |
| GREAT WEST INSURANCE*                 | 0%                              | 100%                            | 67%                             | No filings                      |
| GUARD INSURANCE                       | 55%                             | 79%                             | 71%                             | 0%                              |
| HANNAFORD BROTHERS                    | 62%                             | 56%                             | 54%                             | 73%                             |
| HANOVER INSURANCE                     | 59%                             | 67%                             | 63%                             | 86%                             |
| HARTFORD INSURANCE                    | 75%                             | 88%                             | 83%                             | 83%                             |