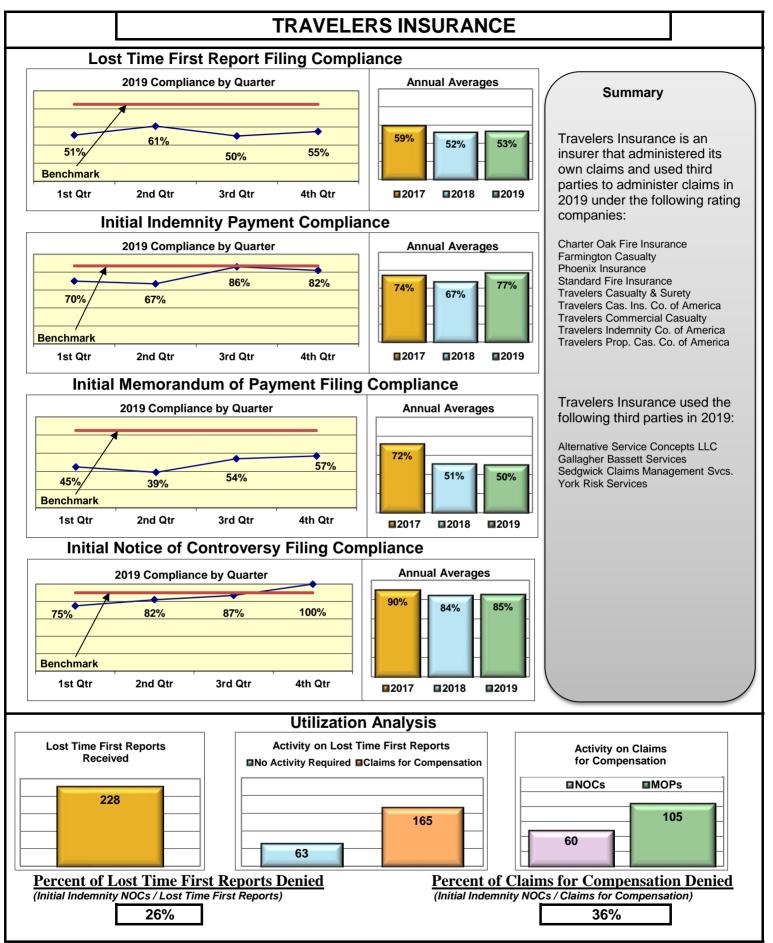

#### **ENTITY OVERVIEW**

| HELMSMAN MANAGEMENT SERVICES               | 50%  | 77%        | 69%        | 63%        |
|--------------------------------------------|------|------------|------------|------------|
| LIBERTY MUTUAL INSURANCE                   | 68%  | 80%        | 81%        | 86%        |
| MAINE AUTOMOBILE DEALERS ASSOCIATION       | 87%  | 76%        | 83%        | 83%        |
| MAINE EMPLOYERS' MUTUAL INSURANCE          | 80%  | 89%        | 86%        | 94%        |
| MAINE HEALTHCARE ASSOCIATION               | 85%  | 69%        | 69%        | 100%       |
| MAINE MOTOR TRANSPORT ASSOCIATION          | 94%  | 100%       | 100%       | 100%       |
| MAINE MUNICIPAL ASSOCIATION                | 95%  | 94%        | 95%        | 98%        |
| MAINE SCHOOL MANAGEMENT ASSOCIATION        | 93%  | 92%        | 93%        | 95%        |
| MITSUI SUMITOMO INS CO OF AMERICA*         | 100% | 50%        | 50%        | No filings |
| NATIONAL INTERSTATE INSURANCE*             | 100% | 100%       | 100%       | No filings |
| NATIONAL LIABILITY & FIRE INSURANCE*       | 0%   | 100%       | 100%       | No filings |
| NATIONWIDE INSURANCE*                      | 0%   | 0%         | 0%         | No filings |
| NEXT LEVEL ADMINISTRATORS LLC*             | 50%  | 100%       | 0%         | No filings |
| NGM INSURANCE*                             | 0%   | 0%         | 100%       | 100%       |
| OLD REPUBLIC INSURANCE                     | 80%  | 86%        | 88%        | 95%        |
| PENNSYLVANIA MFG ASSN                      | 50%  | 61%        | 61%        | 71%        |
| PROTECTIVE INSURANCE*                      | 20%  | 0%         | 33%        | 0%         |
| QBE INSURANCE GROUP                        | 87%  | 100%       | 100%       | 100%       |
| SAFETY NATIONAL CASUALTY CORP              | 72%  | 78%        | 78%        | 89%        |
| SEDGWICK CLAIMS MANAGEMENT SERVICES        | 90%  | 93%        | 93%        | 98%        |
| SENTRY INSURANCE                           | 67%  | 94%        | 98%        | 100%       |
| SOMPO JAPAN INSURANCE*                     | 73%  | 100%       | 100%       | No filings |
| STARR INDEMNITY INSURANCE                  | 89%  | 83%        | 83%        | 75%        |
| STATE OF MAINE WORKERS' COMPENSATION TRUST | 91%  | 94%        | 96%        | 97%        |
| SYNERNET                                   | 90%  | 95%        | 93%        | 97%        |
| THE AMERICAN EQUITY UNDERWRITERS*          | 44%  | No filings | No filings | No filings |
| TRAVELERS INSURANCE                        | 53%  | 77%        | 50%        | 85%        |
| TYSON FOODS INC*                           | 67%  | 100%       | 67%        | No filings |
| UTICA MUTUAL INSURANCE*                    | 0%   | 33%        | 67%        | No filings |
| VANLINER INSURANCE*                        | 60%  | 67%        | 100%       | No filings |
| WALMART CLAIMS SERVICES                    | 89%  | 89%        | 76%        | 93%        |
| XL INSURANCE                               | 76%  | 72%        | 76%        | 91%        |
| YORK RISK SERVICES                         | 69%  | 71%        | 64%        | 0%         |
| ZURICH INSURANCE                           | 69%  | 85%        | 82%        | 85%        |