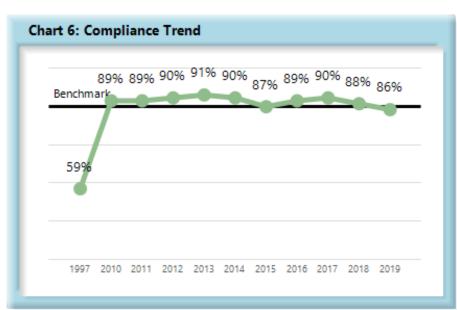

#### **Summary**

Injured workers in the State of Maine continue to benefit from the high (86%) compliance rate of initial indemnity payments.

In fact, compliance has improved by 27 percentage points since monitoring began, from 59% to 86%, resulting in Maine households receiving much-needed money on time.

On a broader level, timely initial indemnity payments are a key factor in controlling workers' compensation claim costs.

However, as can be seen in Chart 5, work still remains in this area. Analysis will continue to focus on identifying best practices followed by those with high compliance rates in order to identify solutions that might help those at the other end of the spectrum to improve their results.