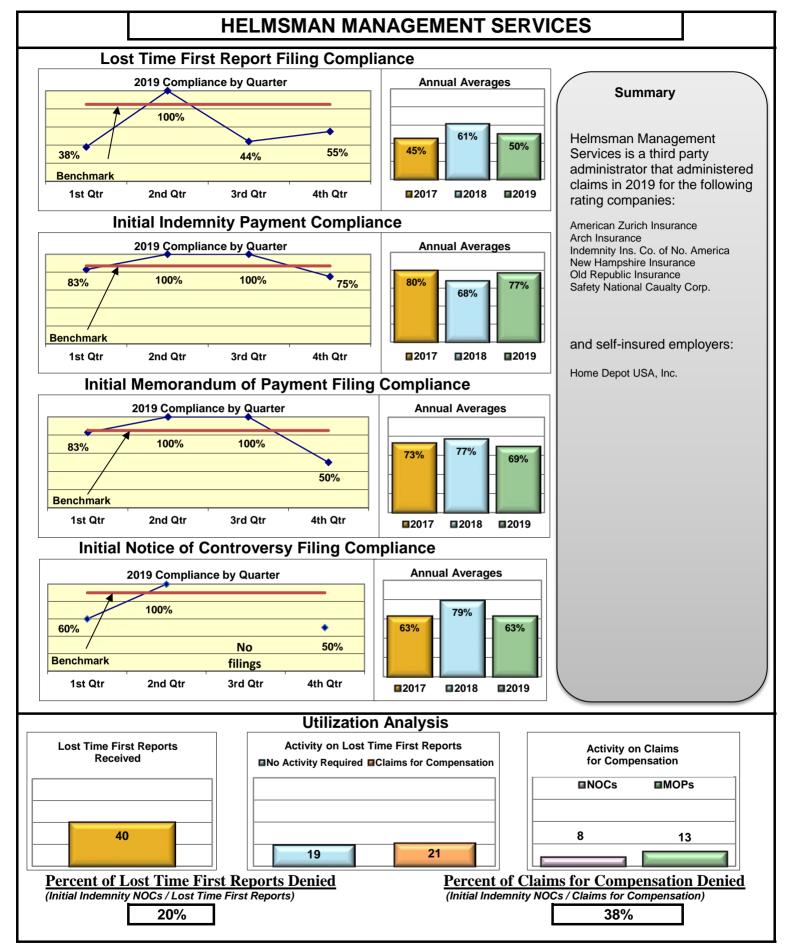

#### **ENTITY OVERVIEW**

| HELMSMAN MANAGEMENT SERVICES               | 50%  | 77%        | 69%        | 63%        |
|--------------------------------------------|------|------------|------------|------------|
| LIBERTY MUTUAL INSURANCE                   | 68%  | 80%        | 81%        | 86%        |
| MAINE AUTOMOBILE DEALERS ASSOCIATION       | 87%  | 76%        | 83%        | 83%        |
| MAINE EMPLOYERS' MUTUAL INSURANCE          | 80%  | 89%        | 86%        | 94%        |
| MAINE HEALTHCARE ASSOCIATION               | 85%  | 69%        | 69%        | 100%       |
| MAINE MOTOR TRANSPORT ASSOCIATION          | 94%  | 100%       | 100%       | 100%       |
| MAINE MUNICIPAL ASSOCIATION                | 95%  | 94%        | 95%        | 98%        |
| MAINE SCHOOL MANAGEMENT ASSOCIATION        | 93%  | 92%        | 93%        | 95%        |
| MITSUI SUMITOMO INS CO OF AMERICA*         | 100% | 50%        | 50%        | No filings |
| NATIONAL INTERSTATE INSURANCE*             | 100% | 100%       | 100%       | No filings |
| NATIONAL LIABILITY & FIRE INSURANCE*       | 0%   | 100%       | 100%       | No filings |
| NATIONWIDE INSURANCE*                      | 0%   | 0%         | 0%         | No filings |
| NEXT LEVEL ADMINISTRATORS LLC*             | 50%  | 100%       | 0%         | No filings |
| NGM INSURANCE*                             | 0%   | 0%         | 100%       | 100%       |
| OLD REPUBLIC INSURANCE                     | 80%  | 86%        | 88%        | 95%        |
| PENNSYLVANIA MFG ASSN                      | 50%  | 61%        | 61%        | 71%        |
| PROTECTIVE INSURANCE*                      | 20%  | 0%         | 33%        | 0%         |
| QBE INSURANCE GROUP                        | 87%  | 100%       | 100%       | 100%       |
| SAFETY NATIONAL CASUALTY CORP              | 72%  | 78%        | 78%        | 89%        |
| SEDGWICK CLAIMS MANAGEMENT SERVICES        | 90%  | 93%        | 93%        | 98%        |
| SENTRY INSURANCE                           | 67%  | 94%        | 98%        | 100%       |
| SOMPO JAPAN INSURANCE*                     | 73%  | 100%       | 100%       | No filings |
| STARR INDEMNITY INSURANCE                  | 89%  | 83%        | 83%        | 75%        |
| STATE OF MAINE WORKERS' COMPENSATION TRUST | 91%  | 94%        | 96%        | 97%        |
| SYNERNET                                   | 90%  | 95%        | 93%        | 97%        |
| THE AMERICAN EQUITY UNDERWRITERS*          | 44%  | No filings | No filings | No filings |
| TRAVELERS INSURANCE                        | 53%  | 77%        | 50%        | 85%        |
| TYSON FOODS INC*                           | 67%  | 100%       | 67%        | No filings |
| UTICA MUTUAL INSURANCE*                    | 0%   | 33%        | 67%        | No filings |
| VANLINER INSURANCE*                        | 60%  | 67%        | 100%       | No filings |
| WALMART CLAIMS SERVICES                    | 89%  | 89%        | 76%        | 93%        |
| XL INSURANCE                               | 76%  | 72%        | 76%        | 91%        |
| YORK RISK SERVICES                         | 69%  | 71%        | 64%        | 0%         |
| ZURICH INSURANCE                           | 69%  | 85%        | 82%        | 85%        |