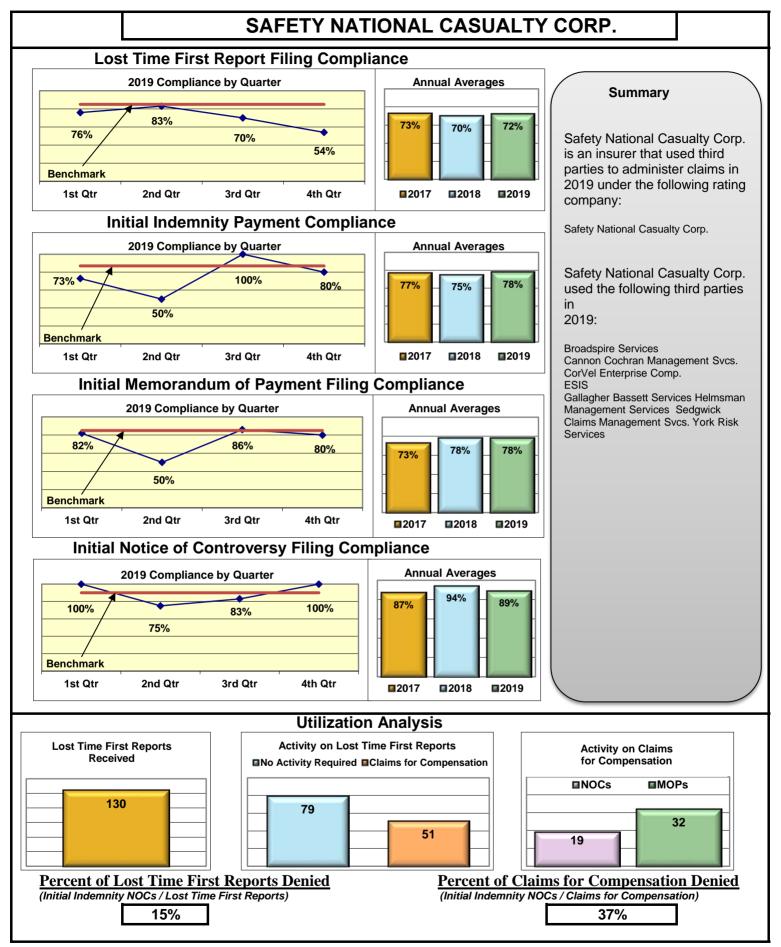

#### **ENTITY OVERVIEW**

|                                       | FROI                            | PAY                             | MOP                             | NOC                             |
|---------------------------------------|---------------------------------|---------------------------------|---------------------------------|---------------------------------|
| Insurance Group                       | Compliance<br>Benchmark:<br>85% | Compliance<br>Benchmark:<br>87% | Compliance<br>Benchmark:<br>85% | Compliance<br>Benchmark:<br>90% |
|                                       | 0070                            | 01 70                           | 0370                            | 30 /0                           |
| ACADIA INSURANCE                      | 71%                             | 79%                             | 89%                             | 77%                             |
| ACCIDENT FUND INSURANCE*              | 20%                             | 50%                             | 25%                             | No filings                      |
| AIG INSURANCE                         | 82%                             | 80%                             | 87%                             | 90%                             |
| AIM MUTUAL*                           | 40%                             | 100%                            | 100%                            | 100%                            |
| ALTERNATIVE SERVICE CONCEPTS LLC*     | 67%                             | 100%                            | 0%                              | No filings                      |
| AMTRUST INSURANCE                     | 51%                             | 83%                             | 78%                             | 83%                             |
| ARCH INSURANCE                        | 63%                             | 63%                             | 61%                             | 56%                             |
| ARROW MUTUAL INSURANCE*               | 0%                              | No filings                      | No filings                      | No filings                      |
| BATH IRON WORKS                       | 96%                             | 94%                             | 94%                             | 100%                            |
| BERKSHIRE HATHAWAY INSURANCE*         | 0%                              | 80%                             | 0%                              | No filings                      |
| BROADSPIRE SERVICES                   | 75%                             | 90%                             | 85%                             | 92%                             |
| BROTHERHOOD MUTUAL INSURANCE COMPANY* | 0%                              | 100%                            | 100%                            | No filings                      |
| CANNON COCHRAN MANAGEMENT SERVICES    | 89%                             | 87%                             | 86%                             | 96%                             |
| CHEROKEE INSURANCE*                   | 50%                             | 100%                            | 0%                              | No filings                      |
| CHESTERFIELD SERVICES*                | 0%                              | 100%                            | 50%                             | No filings                      |
| CHUBB INSURANCE                       | 75%                             | 84%                             | 84%                             | 92%                             |
| CIANBRO CORPORATION*                  | 100%                            | 100%                            | 100%                            | 100%                            |
| CINCINNATI INSURANCE*                 | No filings                      | 100%                            | 0%                              | No filings                      |
| CNA INSURANCE                         | 33%                             | 83%                             | 33%                             | 100%                            |
| CONSTITUTION STATE SERVICES           | 53%                             | 93%                             | 79%                             | 83%                             |
| CONTINENTAL INDEMNITY*                | 100%                            | 100%                            | 100%                            | No filings                      |
| CORVEL ENTERPRISE COMP                | 33%                             | 42%                             | 37%                             | 45%                             |
| COTTINGHAM & BUTLER CLAIMS SERVICES   | 56%                             | 35%                             | 41%                             | 75%                             |
| CROSS INSURANCE                       | 95%                             | 95%                             | 95%                             | 100%                            |
| EASTERN ALLIANCE INSURANCE            | 73%                             | 93%                             | 92%                             | 100%                            |
| ELECTRIC INSURANCE                    | 92%                             | 100%                            | 100%                            | 100%                            |
| EMPLOYERS HOLDING INSURANCE*          | 40%                             | 100%                            | 100%                            | 100%                            |
| ESIS                                  | 55%                             | 63%                             | 71%                             | 85%                             |
| EVEREST REINS HOLDINGS GROUP*         | 50%                             | 100%                            | 0%                              | No filings                      |
| FAIRFAX FINANCIAL GROUP*              | 60%                             | 0%                              | 0%                              | 100%                            |
| FEDERATED MUTUAL INSURANCE            | 74%                             | 64%                             | 14%                             | 100%                            |
| FRANKENMUTH INSURANCE*                | 100%                            | No filings                      | No filings                      | 100%                            |
| FUTURECOMP                            | 97%                             | 87%                             | 90%                             | 98%                             |
| GALLAGHER BASSETT SERVICES            | 70%                             | 79%                             | 80%                             | 78%                             |
| GREAT AMERICAN INSURANCE*             | 20%                             | 50%                             | 0%                              | No filings                      |
| GREAT FALLS INSURANCE*                | 80%                             | 100%                            | 100%                            | 100%                            |
| GREAT WEST INSURANCE*                 | 0%                              | 100%                            | 67%                             | No filings                      |
| GUARD INSURANCE                       | 55%                             | 79%                             | 71%                             | 0%                              |
| HANNAFORD BROTHERS                    | 62%                             | 56%                             | 54%                             | 73%                             |
| HANOVER INSURANCE                     | 59%                             | 67%                             | 63%                             | 86%                             |
| HARTFORD INSURANCE                    | 75%                             | 88%                             | 83%                             | 83%                             |