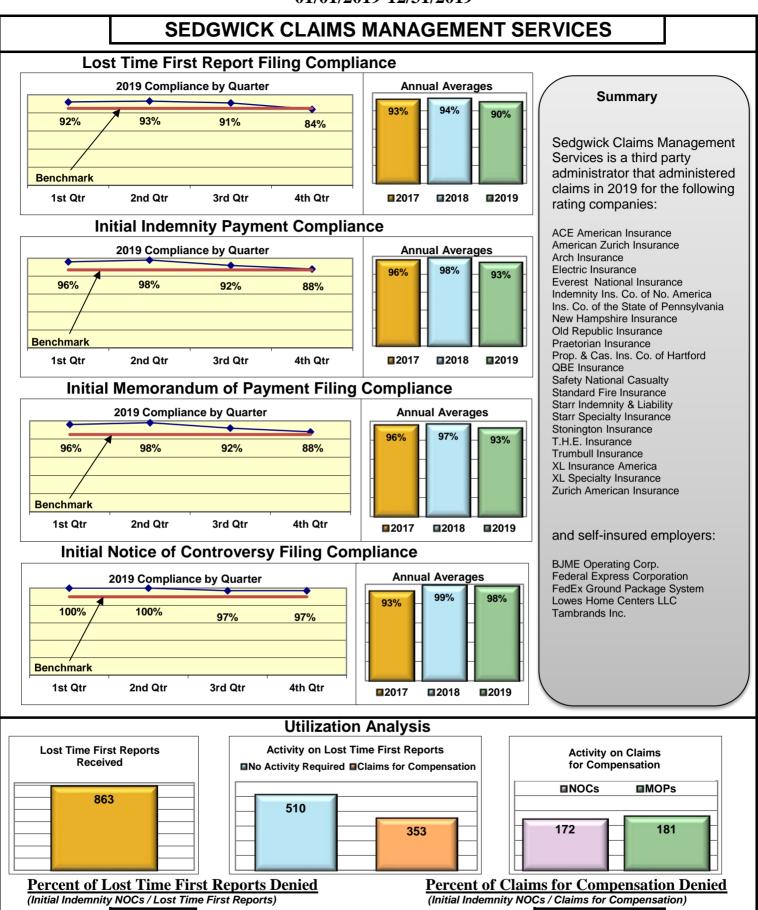

| Insurers/TPAs                       |      |      |      |      |  |  |  |  |  |
|-------------------------------------|------|------|------|------|--|--|--|--|--|
| Cannon Cochran Management Services  | 89%  | 87%  | 86%  | 96%  |  |  |  |  |  |
| Cianbro Corporation                 | 100% | 100% | 100% | 100% |  |  |  |  |  |
| Cross Insurance                     | 95%  | 95%  | 95%  | 100% |  |  |  |  |  |
| Electric Insurance                  | 92%  | 100% | 100% | 100% |  |  |  |  |  |
| FutureComp                          | 97%  | 87%  | 90%  | 98%  |  |  |  |  |  |
| QBE Insurance                       | 87%  | 100% | 100% | 100% |  |  |  |  |  |
| Sedgwick Claims Management Services | 90%  | 93%  | 93%  | 98%  |  |  |  |  |  |
| Synernet                            | 90%  | 95%  | 93%  | 97%  |  |  |  |  |  |

#### **ENTITY OVERVIEW**

|                                       | FROI                            | PAY                             | MOP                             | NOC                             |
|---------------------------------------|---------------------------------|---------------------------------|---------------------------------|---------------------------------|
| Insurance Group                       | Compliance<br>Benchmark:<br>85% | Compliance<br>Benchmark:<br>87% | Compliance<br>Benchmark:<br>85% | Compliance<br>Benchmark:<br>90% |
|                                       | 0070                            | 01 70                           | 0370                            | 30 /0                           |
| ACADIA INSURANCE                      | 71%                             | 79%                             | 89%                             | 77%                             |
| ACCIDENT FUND INSURANCE*              | 20%                             | 50%                             | 25%                             | No filings                      |
| AIG INSURANCE                         | 82%                             | 80%                             | 87%                             | 90%                             |
| AIM MUTUAL*                           | 40%                             | 100%                            | 100%                            | 100%                            |
| ALTERNATIVE SERVICE CONCEPTS LLC*     | 67%                             | 100%                            | 0%                              | No filings                      |
| AMTRUST INSURANCE                     | 51%                             | 83%                             | 78%                             | 83%                             |
| ARCH INSURANCE                        | 63%                             | 63%                             | 61%                             | 56%                             |
| ARROW MUTUAL INSURANCE*               | 0%                              | No filings                      | No filings                      | No filings                      |
| BATH IRON WORKS                       | 96%                             | 94%                             | 94%                             | 100%                            |
| BERKSHIRE HATHAWAY INSURANCE*         | 0%                              | 80%                             | 0%                              | No filings                      |
| BROADSPIRE SERVICES                   | 75%                             | 90%                             | 85%                             | 92%                             |
| BROTHERHOOD MUTUAL INSURANCE COMPANY* | 0%                              | 100%                            | 100%                            | No filings                      |
| CANNON COCHRAN MANAGEMENT SERVICES    | 89%                             | 87%                             | 86%                             | 96%                             |
| CHEROKEE INSURANCE*                   | 50%                             | 100%                            | 0%                              | No filings                      |
| CHESTERFIELD SERVICES*                | 0%                              | 100%                            | 50%                             | No filings                      |
| CHUBB INSURANCE                       | 75%                             | 84%                             | 84%                             | 92%                             |
| CIANBRO CORPORATION*                  | 100%                            | 100%                            | 100%                            | 100%                            |
| CINCINNATI INSURANCE*                 | No filings                      | 100%                            | 0%                              | No filings                      |
| CNA INSURANCE                         | 33%                             | 83%                             | 33%                             | 100%                            |
| CONSTITUTION STATE SERVICES           | 53%                             | 93%                             | 79%                             | 83%                             |
| CONTINENTAL INDEMNITY*                | 100%                            | 100%                            | 100%                            | No filings                      |
| CORVEL ENTERPRISE COMP                | 33%                             | 42%                             | 37%                             | 45%                             |
| COTTINGHAM & BUTLER CLAIMS SERVICES   | 56%                             | 35%                             | 41%                             | 75%                             |
| CROSS INSURANCE                       | 95%                             | 95%                             | 95%                             | 100%                            |
| EASTERN ALLIANCE INSURANCE            | 73%                             | 93%                             | 92%                             | 100%                            |
| ELECTRIC INSURANCE                    | 92%                             | 100%                            | 100%                            | 100%                            |
| EMPLOYERS HOLDING INSURANCE*          | 40%                             | 100%                            | 100%                            | 100%                            |
| ESIS                                  | 55%                             | 63%                             | 71%                             | 85%                             |
| EVEREST REINS HOLDINGS GROUP*         | 50%                             | 100%                            | 0%                              | No filings                      |
| FAIRFAX FINANCIAL GROUP*              | 60%                             | 0%                              | 0%                              | 100%                            |
| FEDERATED MUTUAL INSURANCE            | 74%                             | 64%                             | 14%                             | 100%                            |
| FRANKENMUTH INSURANCE*                | 100%                            | No filings                      | No filings                      | 100%                            |
| FUTURECOMP                            | 97%                             | 87%                             | 90%                             | 98%                             |
| GALLAGHER BASSETT SERVICES            | 70%                             | 79%                             | 80%                             | 78%                             |
| GREAT AMERICAN INSURANCE*             | 20%                             | 50%                             | 0%                              | No filings                      |
| GREAT FALLS INSURANCE*                | 80%                             | 100%                            | 100%                            | 100%                            |
| GREAT WEST INSURANCE*                 | 0%                              | 100%                            | 67%                             | No filings                      |
| GUARD INSURANCE                       | 55%                             | 79%                             | 71%                             | 0%                              |
| HANNAFORD BROTHERS                    | 62%                             | 56%                             | 54%                             | 73%                             |
| HANOVER INSURANCE                     | 59%                             | 67%                             | 63%                             | 86%                             |
| HARTFORD INSURANCE                    | 75%                             | 88%                             | 83%                             | 83%                             |