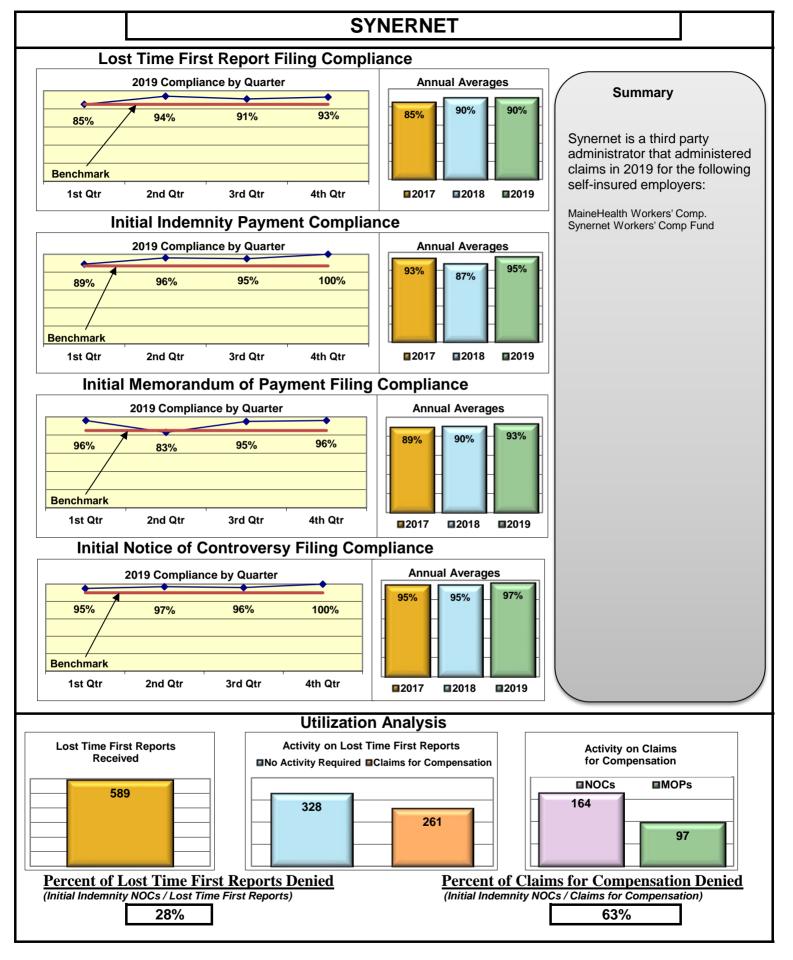

| Insurers/TPAs                       |      |      |      |      |  |  |  |  |  |
|-------------------------------------|------|------|------|------|--|--|--|--|--|
| Cannon Cochran Management Services  | 89%  | 87%  | 86%  | 96%  |  |  |  |  |  |
| Cianbro Corporation                 | 100% | 100% | 100% | 100% |  |  |  |  |  |
| Cross Insurance                     | 95%  | 95%  | 95%  | 100% |  |  |  |  |  |
| Electric Insurance                  | 92%  | 100% | 100% | 100% |  |  |  |  |  |
| FutureComp                          | 97%  | 87%  | 90%  | 98%  |  |  |  |  |  |
| QBE Insurance                       | 87%  | 100% | 100% | 100% |  |  |  |  |  |
| Sedgwick Claims Management Services | 90%  | 93%  | 93%  | 98%  |  |  |  |  |  |
| Synernet                            | 90%  | 95%  | 93%  | 97%  |  |  |  |  |  |