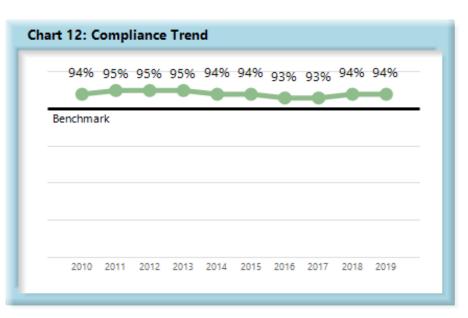

#### D. Initial Indemnity Notice of Controversy Filings

The Board's benchmark for initial indemnity Notice of Controversy (NOC) filings within 14 days is 90%.

• **Benchmark Exceeded.** Ninety-four percent (94%) of initial indemnity NOC filings were within 14 days.

Table 2 Annual Compliance

|                                                                         | 1997[1] | 2010 | 2011 | 2012 | 2013 | 2014 | 2015 | 2016 | 2017 | 2018 | 2019 |
|-------------------------------------------------------------------------|---------|------|------|------|------|------|------|------|------|------|------|
| Lost Time First Report Filings<br>Received within 7 Days                | 37%     | 86%  | 87%  | 85%  | 85%  | 84%  | 83%  | 83%  | 83%  | 83%  | 82%  |
| Initial Indemnity Payments Made within 14 Days                          | 59%     | 89%  | 89%  | 90%  | 91%  | 90%  | 87%  | 89%  | 90%  | 88%  | 86%  |
| Initial Memorandum of Payment Filings Received within 17 Days           | 57%     | 86%  | 89%  | 89%  | 90%  | 89%  | 86%  | 88%  | 89%  | 87%  | 84%  |
| Initial Indemnity Notice of Controversy Filings Received within 14 Days |         | 94%  | 95%  | 95%  | 95%  | 94%  | 94%  | 93%  | 93%  | 94%  | 94%  |

#### **Summary**

The benchmark for the timely filing of the Initial Indemnity Notice of Controversy was changed from 17 to 14 days effective 2007.

In 2018 there were 1% fewer filings in the dispute resolution system at the Board compared to 2019. The compliance stayed the same for this performance indicator.

67% of insurers were at or above benchmark last year, however that percentage has decreased 9 percentage points to 58% in 2019.