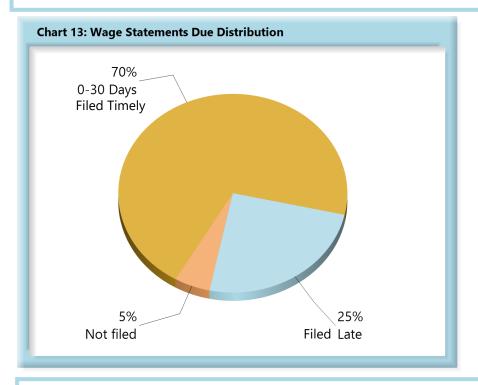

## **WAGE INFORMATION**

Wage information (WCB-2 and WCB-2B forms) must be filed within 30 days of an employer's notice or knowledge of a claim for compensation (Title 39-A M.R.S.A. Section 303). This includes both compensated and controverted claims where a claim for compensation has been made.

| Table 5: Wage Statements Due |       |      |  |  |  |  |
|------------------------------|-------|------|--|--|--|--|
| 0-30 Days                    | 1,427 | 70%  |  |  |  |  |
| Late                         | 504   | 25%  |  |  |  |  |
| Not filed                    | 103   | 5%   |  |  |  |  |
| Total                        | 2,034 | 100% |  |  |  |  |

\*The percentages may not always add to 100% due to rounding

Wage Statement(s) Received: 1,135 (78%) of the 1,454 Wage Statement(s) that were received this quarter were filed timely, 320 (22%) were filed late.