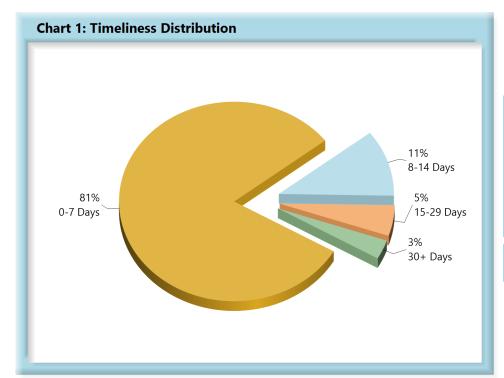

#### LOST TIME FIRST REPORT OF INJURY FILINGS

| Table 1: Received Within |       |      |  |  |  |  |  |
|--------------------------|-------|------|--|--|--|--|--|
| 0-7 Days                 | 2,750 | 81%  |  |  |  |  |  |
| 8-14 Days                | 364   | 11%  |  |  |  |  |  |
| 15-29 Days               | 168   | 5%   |  |  |  |  |  |
| 30+ Days                 | 105   | 3%   |  |  |  |  |  |
| ? Days                   | 0     | 0%   |  |  |  |  |  |
| Total                    | 3,387 | 100% |  |  |  |  |  |

\*The percentages may not always add to 100% due to rounding