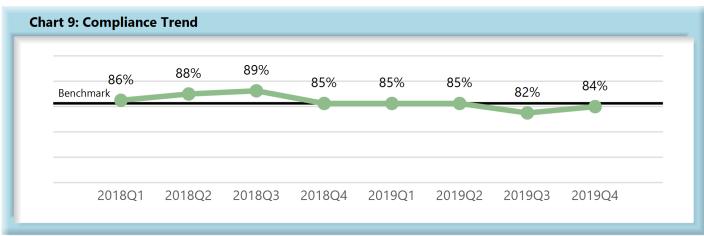

|        | Number of Days | Benchmark | 1Q18 | 2Q18 | 3Q18 | 4Q18 | 1Q19 | 2Q19 | 3Q19 | 4Q19 |
|--------|----------------|-----------|------|------|------|------|------|------|------|------|
| FROIs  | 7              | 85%       | 84%  | 84%  | 82%  | 83%  | 83%  | 83%  | 82%  | 81%  |
| PAYs   | 14             | 87%       | 88%  | 89%  | 90%  | 87%  | 87%  | 86%  | 86%  | 86%  |
| MOPs   | 17             | 85%       | 86%  | 88%  | 89%  | 85%  | 85%  | 85%  | 82%  | 84%  |
| NOCs   | 14             | 90%       | 94%  | 95%  | 95%  | 94%  | 93%  | 93%  | 94%  | 95%  |
| WAGE   | 30             | 75%       | -    | -    | -    | -    | -    | -    | 71%  | 70%  |
| FRINGE | 30             | 75%       | -    | -    | -    | -    | -    | -    | 71%  | 71%  |