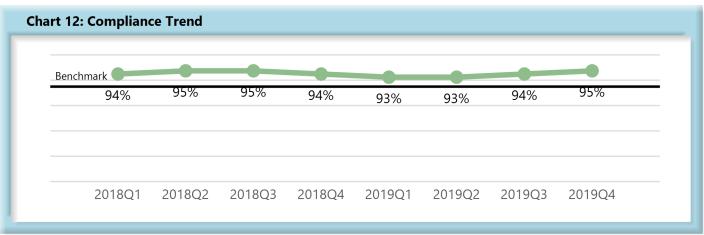

#### **Compliance Benchmark Tracking**

#### E. Initial Indemnity Notice of Controversy (NOC) Filings

 Compliance with this benchmark exists when the NOC is filed (accepted EDI transaction, with or without errors) within 14 days after the employer receives notice or knowledge of the incapacity or death. Measurement excludes filings submitted with full denial reason codes 3A-3H (No Coverage).

### **INITIAL INDEMNITY NOTICE OF CONTROVERSY FILINGS**

| Table 4: Received Within |     |      |  |  |  |  |
|--------------------------|-----|------|--|--|--|--|
| 0-14 Days                | 662 | 95%  |  |  |  |  |
| 15-21 Days               | 20  | 3%   |  |  |  |  |
| 22-44 Days               | 6   | 1%   |  |  |  |  |
| 45+ Days                 | 11  | 2%   |  |  |  |  |
| ? Days                   | 0   | 0%   |  |  |  |  |
| Total                    | 699 | 100% |  |  |  |  |