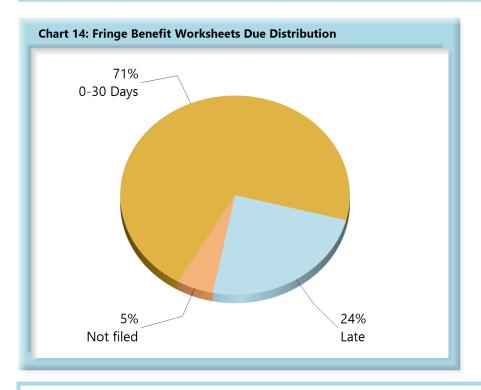

| Table 6: Fringe Worksheets Due |       |      |  |  |  |
|--------------------------------|-------|------|--|--|--|
| 0-30 Days                      | 1,438 | 71%  |  |  |  |
| Late                           | 490   | 24%  |  |  |  |
| Not filed                      | 106   | 5%   |  |  |  |
| Total                          | 2,034 | 100% |  |  |  |

\*The percentages may not always add to 100% due to rounding

Fringe Benefit Worksheet(s) Received: 1,144 (80%) of the 1,434 Fringe Benefit Worksheet(s) received this quarter were filed timely, 294 (20%) were filed late.