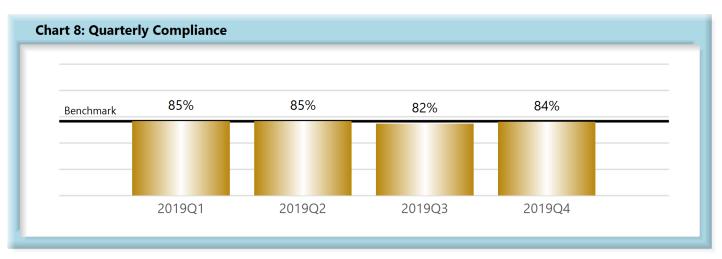

#### D. Initial Memorandum of Payment (MOP) Filings

• Compliance with this benchmark exists when the MOP is received within 17 days of the employer's notice or knowledge of incapacity.

### **INITIAL MEMORANDUM OF PAYMENT FILINGS**

| Table 3: Received Within |     |      |  |  |  |  |
|--------------------------|-----|------|--|--|--|--|
| 0-17 Days                | 779 | 84%  |  |  |  |  |
| 18-21 Days               | 44  | 5%   |  |  |  |  |
| 22-44 Days               | 65  | 7%   |  |  |  |  |
| 45+ Days                 | 37  | 4%   |  |  |  |  |
| ? Days                   | 2   | 0%   |  |  |  |  |
| Total                    | 927 | 100% |  |  |  |  |

\*The percentages may not always add to 100% due to rounding