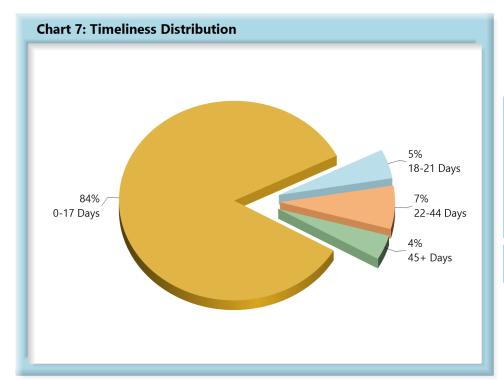

### **INITIAL MEMORANDUM OF PAYMENT FILINGS**

| Table 3: Received Within |     |      |  |  |  |  |
|--------------------------|-----|------|--|--|--|--|
| 0-17 Days                | 779 | 84%  |  |  |  |  |
| 18-21 Days               | 44  | 5%   |  |  |  |  |
| 22-44 Days               | 65  | 7%   |  |  |  |  |
| 45+ Days                 | 37  | 4%   |  |  |  |  |
| ? Days                   | 2   | 0%   |  |  |  |  |
| Total                    | 927 | 100% |  |  |  |  |

\*The percentages may not always add to 100% due to rounding