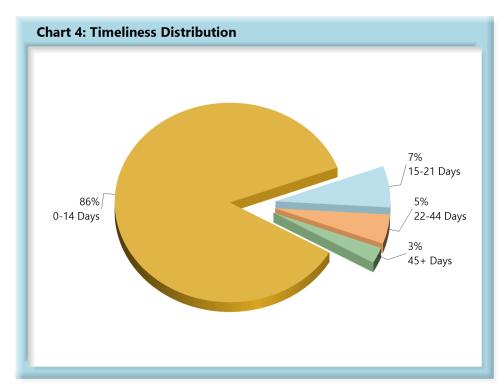

### **INITIAL INDEMNITY PAYMENTS**

| Table 2: Made | Within |      |
|---------------|--------|------|
| 0-14 Days     | 795    | 86%  |
| 15-21 Days    | 62     | 7%   |
| 22-44 Days    | 44     | 5%   |
| 45+ Days      | 24     | 3%   |
| ? Days        | 2      | 0%   |
| Total         | 927    | 100% |

\*The percentages may not always add to 100% due to rounding

Initial indemnity payments are monitored to ensure that payments are initiated within the time limits established in Section 205. As a result of these efforts, \$23,400 was issued to claimants in penalties and there is another \$7,150 in penalties awaiting resolution.