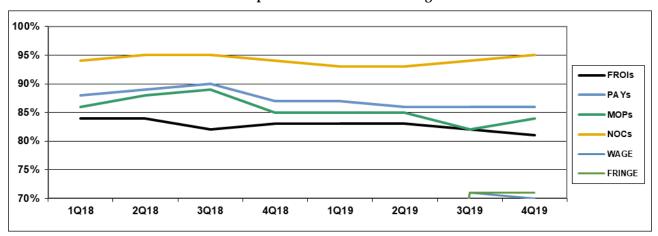

|        | Number of Days | Benchmark | 1Q18 | 2Q18 | 3Q18 | 4Q18 | 1Q19 | 2Q19 | 3Q19 | 4Q19 |
|--------|----------------|-----------|------|------|------|------|------|------|------|------|
| FROIs  | 7              | 85%       | 84%  | 84%  | 82%  | 83%  | 83%  | 83%  | 82%  | 81%  |
| PAYs   | 14             | 87%       | 88%  | 89%  | 90%  | 87%  | 87%  | 86%  | 86%  | 86%  |
| MOPs   | 17             | 85%       | 86%  | 88%  | 89%  | 85%  | 85%  | 85%  | 82%  | 84%  |
| NOCs   | 14             | 90%       | 94%  | 95%  | 95%  | 94%  | 93%  | 93%  | 94%  | 95%  |
| WAGE   | 30             | 75%       | -    | -    | -    | -    | -    | -    | 71%  | 70%  |
| FRINGE | 30             | 75%       | -    | -    | -    | -    | -    | -    | 71%  | 71%  |

#### **Compliance Benchmark Tracking**