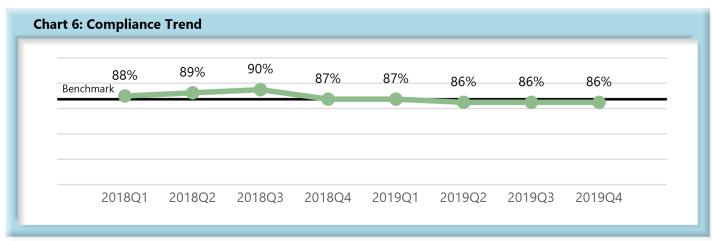

|        | Number of Days | Benchmark | 1Q18 | 2Q18 | 3Q18 | 4Q18 | 1Q19 | 2Q19 | 3Q19 | 4Q19 |
|--------|----------------|-----------|------|------|------|------|------|------|------|------|
| FROIs  | 7              | 85%       | 84%  | 84%  | 82%  | 83%  | 83%  | 83%  | 82%  | 81%  |
| PAYs   | 14             | 87%       | 88%  | 89%  | 90%  | 87%  | 87%  | 86%  | 86%  | 86%  |
| MOPs   | 17             | 85%       | 86%  | 88%  | 89%  | 85%  | 85%  | 85%  | 82%  | 84%  |
| NOCs   | 14             | 90%       | 94%  | 95%  | 95%  | 94%  | 93%  | 93%  | 94%  | 95%  |
| WAGE   | 30             | 75%       | -    | -    | -    | -    | -    | -    | 71%  | 70%  |
| FRINGE | 30             | 75%       | -    | -    | -    | -    | -    | -    | 71%  | 71%  |