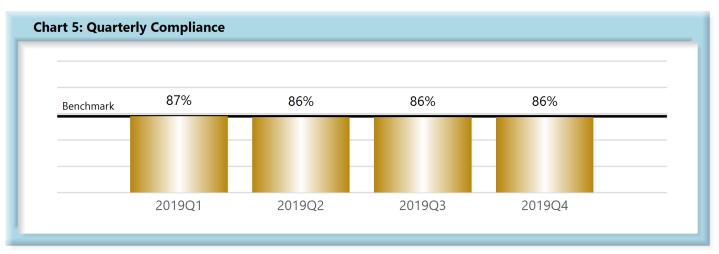

|        | Number of Days | Benchmark | 1Q18 | 2Q18 | 3Q18 | 4Q18 | 1Q19 | 2Q19 | 3Q19 | 4Q19 |
|--------|----------------|-----------|------|------|------|------|------|------|------|------|
| FROIs  | 7              | 85%       | 84%  | 84%  | 82%  | 83%  | 83%  | 83%  | 82%  | 81%  |
| PAYs   | 14             | 87%       | 88%  | 89%  | 90%  | 87%  | 87%  | 86%  | 86%  | 86%  |
| MOPs   | 17             | 85%       | 86%  | 88%  | 89%  | 85%  | 85%  | 85%  | 82%  | 84%  |
| NOCs   | 14             | 90%       | 94%  | 95%  | 95%  | 94%  | 93%  | 93%  | 94%  | 95%  |
| WAGE   | 30             | 75%       | -    | -    | -    | -    | -    | -    | 71%  | 70%  |
| FRINGE | 30             | 75%       | -    | -    | -    | -    | -    | -    | 71%  | 71%  |