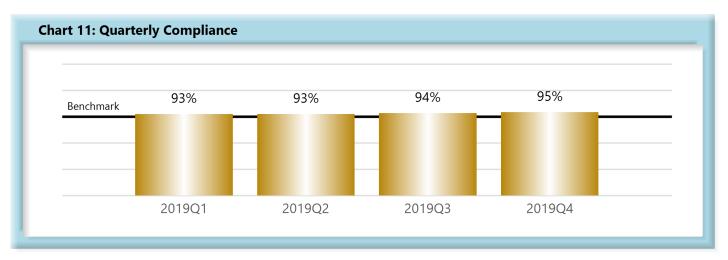

#### E. Initial Indemnity Notice of Controversy (NOC) Filings

 Compliance with this benchmark exists when the NOC is filed (accepted EDI transaction, with or without errors) within 14 days after the employer receives notice or knowledge of the incapacity or death. Measurement excludes filings submitted with full denial reason codes 3A-3H (No Coverage).

### **INITIAL INDEMNITY NOTICE OF CONTROVERSY FILINGS**

| Table 4: Received Within |     |      |  |  |  |  |
|--------------------------|-----|------|--|--|--|--|
| 0-14 Days                | 662 | 95%  |  |  |  |  |
| 15-21 Days               | 20  | 3%   |  |  |  |  |
| 22-44 Days               | 6   | 1%   |  |  |  |  |
| 45+ Days                 | 11  | 2%   |  |  |  |  |
| ? Days                   | 0   | 0%   |  |  |  |  |
| Total                    | 699 | 100% |  |  |  |  |

\*The percentages may not always add to 100% due to rounding