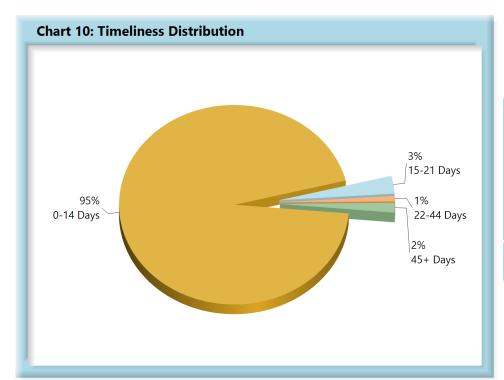

### **INITIAL INDEMNITY NOTICE OF CONTROVERSY FILINGS**

| Table 4: Received Within |     |      |  |  |  |  |
|--------------------------|-----|------|--|--|--|--|
| 0-14 Days                | 662 | 95%  |  |  |  |  |
| 15-21 Days               | 20  | 3%   |  |  |  |  |
| 22-44 Days               | 6   | 1%   |  |  |  |  |
| 45+ Days                 | 11  | 2%   |  |  |  |  |
| ? Days                   | 0   | 0%   |  |  |  |  |
| Total                    | 699 | 100% |  |  |  |  |

\*The percentages may not always add to 100% due to rounding