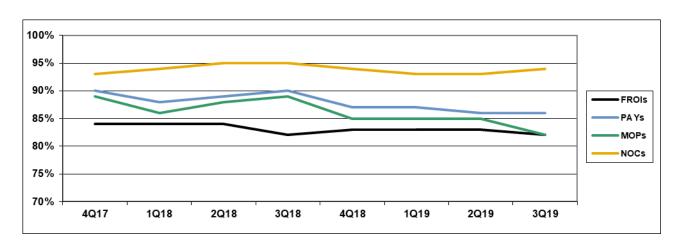

|         | Number of Days | Benchmark | 4Q17 | 1Q18 | 2Q18 | 3Q18 | 4Q18 | 1Q19 | 2Q19 | 3Q19 |
|---------|----------------|-----------|------|------|------|------|------|------|------|------|
| FROIs   | 7              | 85%       | 84%  | 84%  | 84%  | 82%  | 83%  | 83%  | 83%  | 82%  |
| PAYs    | 14             | 87%       | 90%  | 88%  | 89%  | 90%  | 87%  | 87%  | 86%  | 86%  |
| MOPs    | 17             | 85%       | 89%  | 86%  | 88%  | 89%  | 85%  | 85%  | 85%  | 82%  |
| NOCs    | 14             | 90%       | 93%  | 94%  | 95%  | 95%  | 94%  | 93%  | 93%  | 94%  |
| Wages   | 30             | 75%       |      |      |      | 1    | ı    | ı    |      | 71%  |
| Fringes | 30             | 75%       | ı    | 1    |      |      |      | -    |      | 71%  |