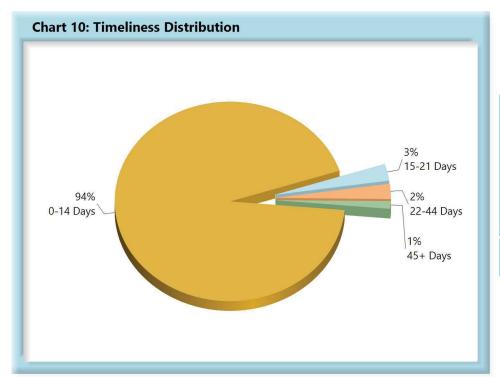

## **INITIAL INDEMNITY NOTICE OF CONTROVERSY FILINGS**

| Table 4: Received Within |     |      |  |  |  |  |
|--------------------------|-----|------|--|--|--|--|
| 0-14 Days                | 690 | 94%  |  |  |  |  |
| 15-21 Days               | 20  | 3%   |  |  |  |  |
| 22-44 Days               | 18  | 2%   |  |  |  |  |
| 45+ Days                 | 9   | 1%   |  |  |  |  |
| ? Days                   | 0   | 0%   |  |  |  |  |
| Total                    | 737 | 100% |  |  |  |  |

\*The percentages may not always add to 100% due to rounding