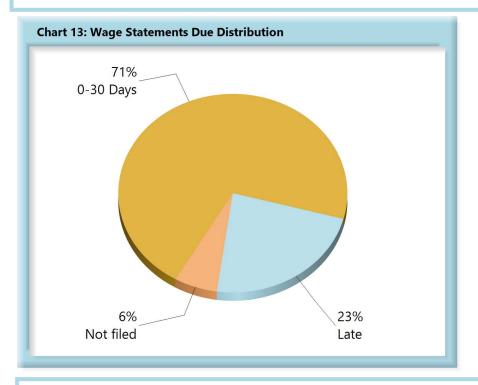

### **WAGE INFORMATION**

Wage information (WCB-2 and WCB-2B forms) must be filed within 30 days of an employer's notice or knowledge of a claim for compensation (Title 39-A M.R.S.A. Section 303). This includes both compensated and controverted claims where a claim for compensation has been made.

| Table 5: Wage Statements Due |       |      |  |  |  |  |
|------------------------------|-------|------|--|--|--|--|
| 0-30 Days                    | 1,441 | 71%  |  |  |  |  |
| Late                         | 469   | 23%  |  |  |  |  |
| Not filed                    | 124   | 6%   |  |  |  |  |
| Total                        | 2,034 | 100% |  |  |  |  |

\*The percentages may not always add to 100% due to rounding

Wage Statement(s) Received: 1,107 (80%) of the 1,384 Wage Statement(s) that were received this quarter were filed timely, 277 (20%) were filed late.