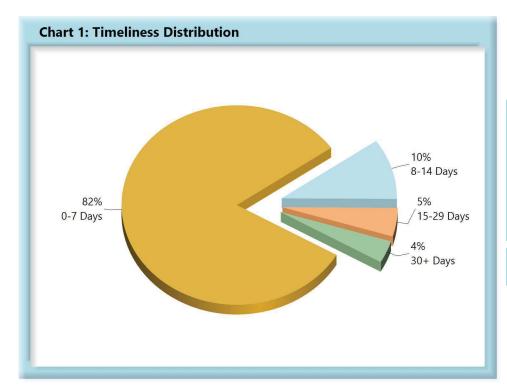

## LOST TIME FIRST REPORT OF INJURY FILINGS

| Table 1: Rece | ived Within | 1    |
|---------------|-------------|------|
| 0-7 Days      | 2,866       | 82%  |
| 8-14 Days     | 344         | 10%  |
| 15-29 Days    | 162         | 5%   |
| 30+ Days      | 126         | 4%   |
| ? Days        | 0           | 0%   |
| Total         | 3,498       | 100% |

\*The percentages may not always add to 100% due to rounding