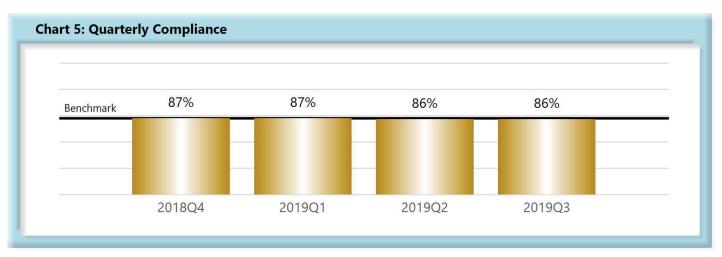

|         | Number of Days | Benchmark | 4Q17 | 1Q18 | 2Q18 | 3Q18 | 4Q18 | 1Q19 | 2Q19 | 3Q19 |
|---------|----------------|-----------|------|------|------|------|------|------|------|------|
| FROIs   | 7              | 85%       | 84%  | 84%  | 84%  | 82%  | 83%  | 83%  | 83%  | 82%  |
| PAYs    | 14             | 87%       | 90%  | 88%  | 89%  | 90%  | 87%  | 87%  | 86%  | 86%  |
| MOPs    | 17             | 85%       | 89%  | 86%  | 88%  | 89%  | 85%  | 85%  | 85%  | 82%  |
| NOCs    | 14             | 90%       | 93%  | 94%  | 95%  | 95%  | 94%  | 93%  | 93%  | 94%  |
| Wages   | 30             | 75%       |      |      |      | 1    | ı    | ı    |      | 71%  |
| Fringes | 30             | 75%       | ı    | 1    |      |      |      | -    |      | 71%  |