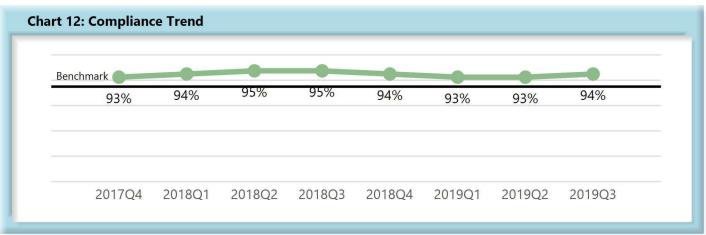

40          | 5%   |
| 22-44 Days    | 71          | 8%   |
| 45+ Days      | 35          | 4%   |
| ? Days        | 1           | 0%   |
| Total         | 838         | 100% |

\*The percentages may not always add to 100% due to rounding





## **INITIAL INDEMNITY NOTICE OF CONTROVERSY FILINGS**



| Table 4: Received Within |     |      |  |  |  |  |
|--------------------------|-----|------|--|--|--|--|
| 0-14 Days                | 690 | 94%  |  |  |  |  |
| 15-21 Days               | 20  | 3%   |  |  |  |  |
| 22-44 Days               | 18  | 2%   |  |  |  |  |
| 45+ Days                 | 9   | 1%   |  |  |  |  |
| ? Days                   | 0   | 0%   |  |  |  |  |
| Total                    | 737 | 100% |  |  |  |  |

\*The percentages may not always add to 100% due to rounding





# Third Quarter Compliance Report 7/1/2019 - 9/30/2019

### **WAGE INFORMATION**

Wage information (WCB-2 and WCB-2B forms) must be filed within 30 days of an employer's notice or knowledge of a claim for compensation (Title 39-A M.R.S.A. Section 303). This includes both compensated and controverted claims where a claim for compensation has been made.



| Table 5: Wage Statements Due |       |      |  |  |  |  |
|------------------------------|-------|------|--|--|--|--|
| 0-30 Days                    | 1,441 | 71%  |  |  |  |  |
| Late                         | 469   | 23%  |  |  |  |  |
| Not filed                    | 124   | 6%   |  |  |  |  |
| Total                        | 2,034 | 100% |  |  |  |  |

\*The percentages may not always add to 100% due to rounding

Wage Statement(s)