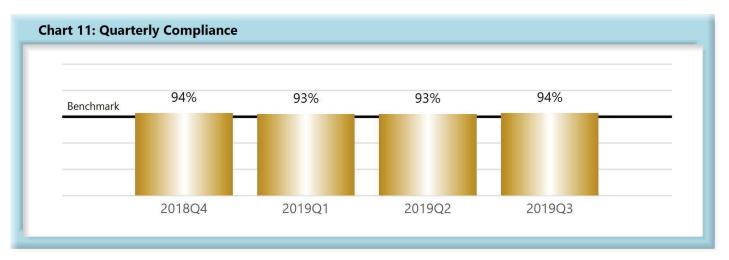

#### E. Initial Indemnity Notice of Controversy (NOC) Filings

 Compliance with this benchmark exists when the NOC is filed (accepted EDI transaction, with or without errors) within 14 days after the employer receives notice or knowledge of the incapacity or death. Measurement excludes filings submitted with full denial reason codes 3A-3H (No Coverage).

|         | Number of Days | Benchmark | 4Q17 | 1Q18 | 2Q18 | 3Q18 | 4Q18 | 1Q19 | 2Q19 | 3Q19 |
|---------|----------------|-----------|------|------|------|------|------|------|------|------|
| FROIs   | 7              | 85%       | 84%  | 84%  | 84%  | 82%  | 83%  | 83%  | 83%  | 82%  |
| PAYs    | 14             | 87%       | 90%  | 88%  | 89%  | 90%  | 87%  | 87%  | 86%  | 86%  |
| MOPs    | 17             | 85%       | 89%  | 86%  | 88%  | 89%  | 85%  | 85%  | 85%  | 82%  |
| NOCs    | 14             | 90%       | 93%  | 94%  | 95%  | 95%  | 94%  | 93%  | 93%  | 94%  |
| Wages   | 30             | 75%       |      |      |      | 1    | ı    | ı    |      | 71%  |
| Fringes | 30             | 75%       | ı    | 1    |      |      |      | -    |      | 71%  |