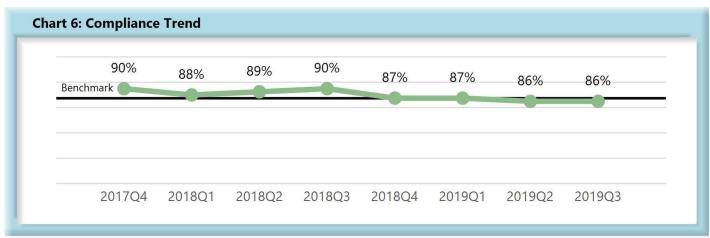

|         | Number of Days | Benchmark | 4Q17 | 1Q18 | 2Q18 | 3Q18 | 4Q18 | 1Q19 | 2Q19 | 3Q19 |
|---------|----------------|-----------|------|------|------|------|------|------|------|------|
| FROIs   | 7              | 85%       | 84%  | 84%  | 84%  | 82%  | 83%  | 83%  | 83%  | 82%  |
| PAYs    | 14             | 87%       | 90%  | 88%  | 89%  | 90%  | 87%  | 87%  | 86%  | 86%  |
| MOPs    | 17             | 85%       | 89%  | 86%  | 88%  | 89%  | 85%  | 85%  | 85%  | 82%  |
| NOCs    | 14             | 90%       | 93%  | 94%  | 95%  | 95%  | 94%  | 93%  | 93%  | 94%  |
| Wages   | 30             | 75%       |      |      |      | 1    | ı    | ı    |      | 71%  |
| Fringes | 30             | 75%       | ı    | 1    |      |      |      | -    |      | 71%  |