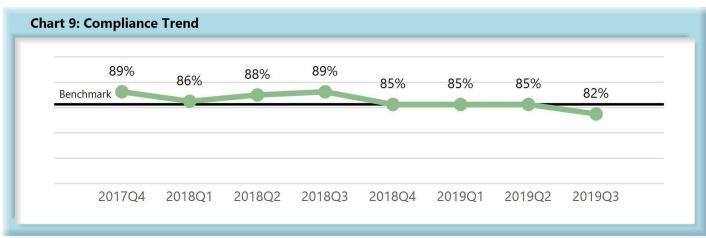

#### D. Initial Memorandum of Payment (MOP) Filings

• Compliance with this benchmark exists when the MOP is received within 17 days of the employer's notice or knowledge of incapacity.

|         | Number of Days | Benchmark | 4Q17 | 1Q18 | 2Q18 | 3Q18 | 4Q18 | 1Q19 | 2Q19 | 3Q19 |
|---------|----------------|-----------|------|------|------|------|------|------|------|------|
| FROIs   | 7              | 85%       | 84%  | 84%  | 84%  | 82%  | 83%  | 83%  | 83%  | 82%  |
| PAYs    | 14             | 87%       | 90%  | 88%  | 89%  | 90%  | 87%  | 87%  | 86%  | 86%  |
| MOPs    | 17             | 85%       | 89%  | 86%  | 88%  | 89%  | 85%  | 85%  | 85%  | 82%  |
| NOCs    | 14             | 90%       | 93%  | 94%  | 95%  | 95%  | 94%  | 93%  | 93%  | 94%  |
| Wages   | 30             | 75%       |      |      |      | 1    | ı    | ı    |      | 71%  |
| Fringes | 30             | 75%       | ı    | 1    |      |      |      | -    |      | 71%  |