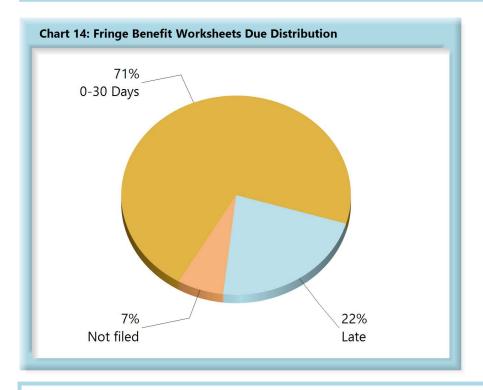

| Table 6: Fringe Worksheets Due |       |      |  |  |  |  |
|--------------------------------|-------|------|--|--|--|--|
| 0-30 Days                      | 1,450 | 71%  |  |  |  |  |
| Late                           | 451   | 22%  |  |  |  |  |
| Not filed                      | 133   | 7%   |  |  |  |  |
| Total                          | 2,034 | 100% |  |  |  |  |

\*The percentages may not always add to 100% due to rounding

Fringe Benefit Worksheet(s) Received: 1,113 (81%) of the 1,372 Fringe Benefit Worksheet(s) received this quarter were filed timely, 259 (19%) were filed late.