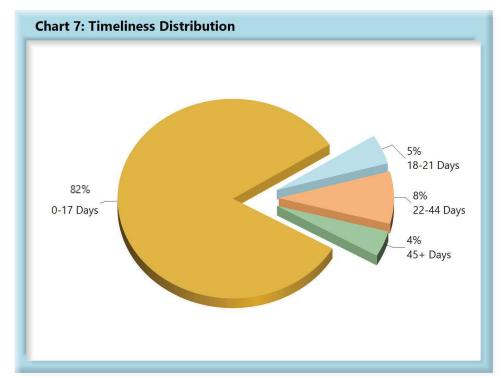

## **INITIAL MEMORANDUM OF PAYMENT FILINGS**

| Table 3: Rece | ived Within |      |
|---------------|-------------|------|
| 0-17 Days     | 691         | 82%  |
| 18-21 Days    | 40          | 5%   |
| 22-44 Days    | 71          | 8%   |
| 45+ Days      | 35          | 4%   |
| ? Days        | 1           | 0%   |
| Total         | 838         | 100% |

\*The percentages may not always add to 100% due to rounding