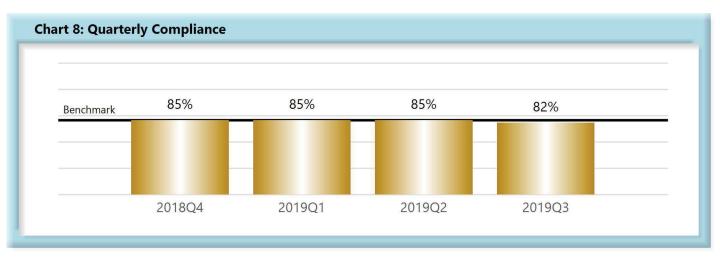

#### D. Initial Memorandum of Payment (MOP) Filings

• Compliance with this benchmark exists when the MOP is received within 17 days of the employer's notice or knowledge of incapacity.

|         | Number of Days | Benchmark | 4Q17 | 1Q18 | 2Q18 | 3Q18 | 4Q18 | 1Q19 | 2Q19 | 3Q19 |
|---------|----------------|-----------|------|------|------|------|------|------|------|------|
| FROIs   | 7              | 85%       | 84%  | 84%  | 84%  | 82%  | 83%  | 83%  | 83%  | 82%  |
| PAYs    | 14             | 87%       | 90%  | 88%  | 89%  | 90%  | 87%  | 87%  | 86%  | 86%  |
| MOPs    | 17             | 85%       | 89%  | 86%  | 88%  | 89%  | 85%  | 85%  | 85%  | 82%  |
| NOCs    | 14             | 90%       | 93%  | 94%  | 95%  | 95%  | 94%  | 93%  | 93%  | 94%  |
| Wages   | 30             | 75%       |      |      |      | 1    | ı    | ı    |      | 71%  |
| Fringes | 30             | 75%       | ı    | 1    |      |      |      | -    |      | 71%  |