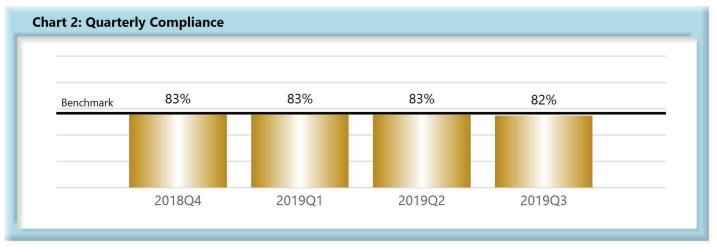

|         | Number of Days | Benchmark | 4Q17 | 1Q18 | 2Q18 | 3Q18 | 4Q18 | 1Q19 | 2Q19 | 3Q19 |
|---------|----------------|-----------|------|------|------|------|------|------|------|------|
| FROIs   | 7              | 85%       | 84%  | 84%  | 84%  | 82%  | 83%  | 83%  | 83%  | 82%  |
| PAYs    | 14             | 87%       | 90%  | 88%  | 89%  | 90%  | 87%  | 87%  | 86%  | 86%  |
| MOPs    | 17             | 85%       | 89%  | 86%  | 88%  | 89%  | 85%  | 85%  | 85%  | 82%  |
| NOCs    | 14             | 90%       | 93%  | 94%  | 95%  | 95%  | 94%  | 93%  | 93%  | 94%  |
| Wages   | 30             | 75%       |      |      |      | 1    | ı    | ı    |      | 71%  |
| Fringes | 30             | 75%       | ı    | 1    |      |      |      | -    |      | 71%  |