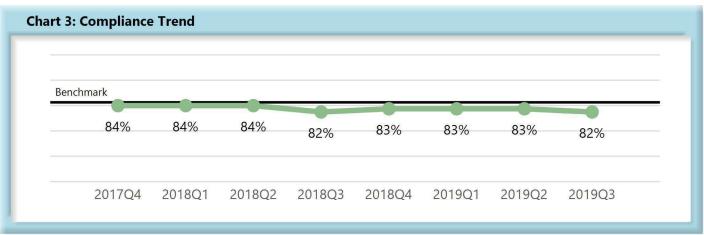

|         | Number of Days | Benchmark | 4Q17 | 1Q18 | 2Q18 | 3Q18 | 4Q18 | 1Q19 | 2Q19 | 3Q19 |
|---------|----------------|-----------|------|------|------|------|------|------|------|------|
| FROIs   | 7              | 85%       | 84%  | 84%  | 84%  | 82%  | 83%  | 83%  | 83%  | 82%  |
| PAYs    | 14             | 87%       | 90%  | 88%  | 89%  | 90%  | 87%  | 87%  | 86%  | 86%  |
| MOPs    | 17             | 85%       | 89%  | 86%  | 88%  | 89%  | 85%  | 85%  | 85%  | 82%  |
| NOCs    | 14             | 90%       | 93%  | 94%  | 95%  | 95%  | 94%  | 93%  | 93%  | 94%  |
| Wages   | 30             | 75%       |      |      |      | 1    | ı    | ı    |      | 71%  |
| Fringes | 30             | 75%       | ı    | 1    |      |      |      | -    |      | 71%  |