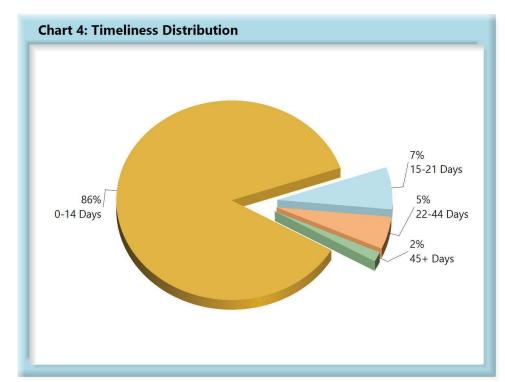

## **INITIAL INDEMNITY PAYMENTS**

| Table 2: Made Within |     |      |  |  |  |  |
|----------------------|-----|------|--|--|--|--|
| 0-14 Days            | 723 | 86%  |  |  |  |  |
| 15-21 Days           | 57  | 7%   |  |  |  |  |
| 22-44 Days           | 44  | 5%   |  |  |  |  |
| 45+ Days             | 13  | 2%   |  |  |  |  |
| ? Days               | 1   | 0%   |  |  |  |  |
| Total                | 838 | 100% |  |  |  |  |

\*The percentages may not always add to 100% due to rounding

Initial indemnity payments are monitored to ensure that payments are initiated within the time limits established in Section 205. As a result of these efforts, \$11,450 was issued to claimants in penalties and there is another \$4,950 in penalties awaiting resolution.