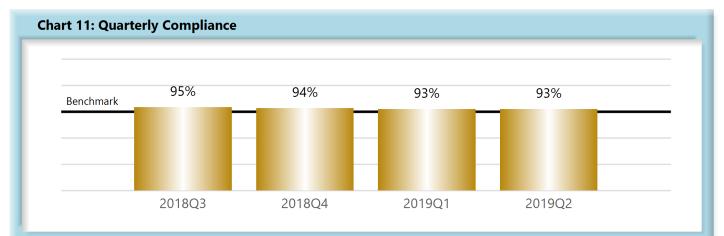

#### E. Initial Indemnity Notice of Controversy (NOC) Filings

• Compliance with this benchmark exists when the NOC is filed (accepted EDI transaction, with or without errors) within 14 days after the employer receives notice or knowledge of the incapacity or death. Measurement excludes filings submitted with full denial reason codes 3A-3H (No Coverage).

# **INITIAL INDEMNITY NOTICE OF CONTROVERSY FILINGS**

| Table 4: Recei | ved Within |      |
|----------------|------------|------|
| 0-14 Days      | 607        | 93%  |
| 15-21 Days     | 14         | 2%   |
| 22-44 Days     | 13         | 2%   |
| 45+ Days       | 16         | 2%   |
| ? Days         | 0          | 0%   |
| Total          | 650        | 100% |