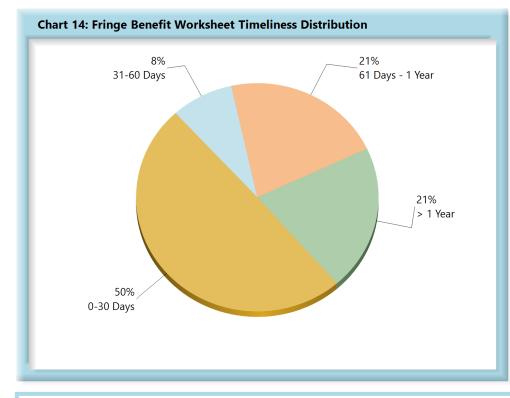

| Table 6: Fringe Worksheets Received |       |     |  |  |  |  |
|-------------------------------------|-------|-----|--|--|--|--|
| 0-30 Days                           | 1,417 | 50% |  |  |  |  |
| 31-60 Days                          | 238   | 8%  |  |  |  |  |
| 61 Days - 1 Year                    | 613   | 21% |  |  |  |  |
| > 1 Year                            | 589   | 21% |  |  |  |  |
| Total                               | 100%  |     |  |  |  |  |

\*The percentages may not always add to 100% due to rounding

Fringe Benefit Worksheet(s): 1,472 (74%) of the 1,982 Fringe Benefit Worksheet(s) due this quarter were filed timely, 425 (21%) were filed late, and 85 (4%) remain outstanding.