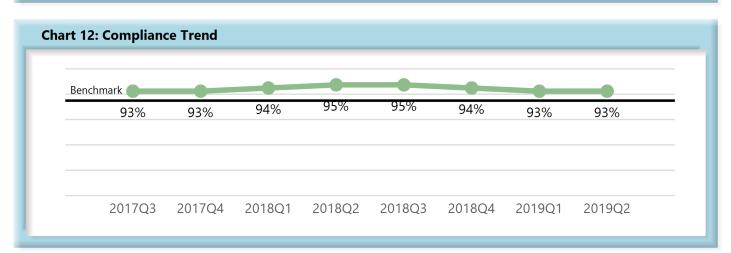

#### E. Initial Indemnity Notice of Controversy (NOC) Filings

• Compliance with this benchmark exists when the NOC is filed (accepted EDI transaction, with or without errors) within 14 days after the employer receives notice or knowledge of the incapacity or death. Measurement excludes filings submitted with full denial reason codes 3A-3H (No Coverage).

# **INITIAL INDEMNITY NOTICE OF CONTROVERSY FILINGS**

| Table 4: Recei | ved Within |      |
|----------------|------------|------|
| 0-14 Days      | 607        | 93%  |
| 15-21 Days     | 14         | 2%   |
| 22-44 Days     | 13         | 2%   |
| 45+ Days       | 16         | 2%   |
| ? Days         | 0          | 0%   |
| Total          | 650        | 100% |