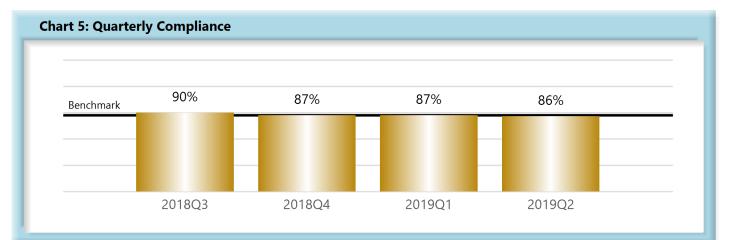

|       | Number<br>of Days | Benchmark | 3Q17 | 4Q17 | 1Q18 | 2Q18 | 3Q18 | 4Q18 | 1Q19 | 2Q19 |
|-------|-------------------|-----------|------|------|------|------|------|------|------|------|
| FROIs | 7                 | 85%       | 83%  | 84%  | 84%  | 84%  | 82%  | 83%  | 83%  | 83%  |
| PAYs  | 14                | 87%       | 91%  | 90%  | 88%  | 89%  | 90%  | 87%  | 87%  | 86%  |
| MOPs  | 17                | 85%       | 90%  | 89%  | 86%  | 88%  | 89%  | 85%  | 85%  | 85%  |
| NOCs  | 14                | 90%       | 93%  | 93%  | 94%  | 95%  | 95%  | 94%  | 93%  | 93%  |

#### C. Initial Indemnity Payments (PAYs)

- Compliance with this benchmark exists when the check is mailed within the later of (i) 14 days after the employer's notice or knowledge of incapacity or (ii) the first day of compensability plus 6 days.
- If an employer continues to pay the employee's salary, payments are deemed timely for purposes of compliance if made consistent with the employer's usual payroll practice.