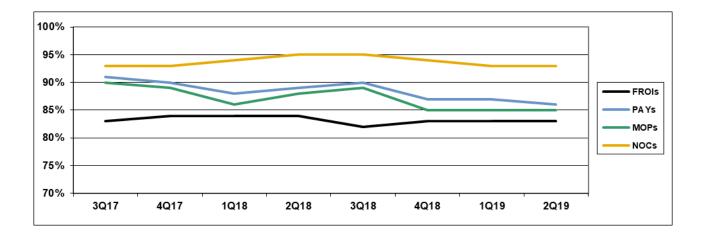

|       | Number<br>of Days | Benchmark | 3Q17 | 4Q17 | 1Q18 | 2Q18 | 3Q18 | 4Q18 | 1Q19 | 2Q19 |
|-------|-------------------|-----------|------|------|------|------|------|------|------|------|
| FROIs | 7                 | 85%       | 83%  | 84%  | 84%  | 84%  | 82%  | 83%  | 83%  | 83%  |
| PAYs  | 14                | 87%       | 91%  | 90%  | 88%  | 89%  | 90%  | 87%  | 87%  | 86%  |
| MOPs  | 17                | 85%       | 90%  | 89%  | 86%  | 88%  | 89%  | 85%  | 85%  | 85%  |
| NOCs  | 14                | 90%       | 93%  | 93%  | 94%  | 95%  | 95%  | 94%  | 93%  | 93%  |

#### **Compliance Benchmark Tracking**