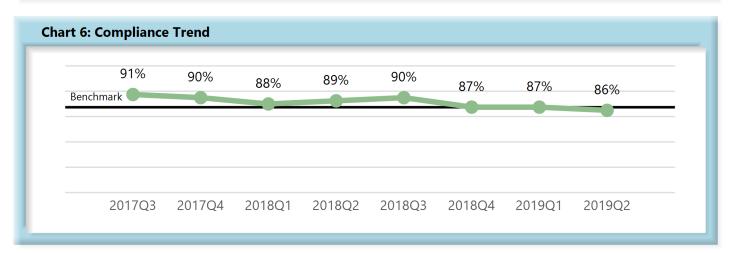

|       | Number<br>of Days | Benchmark | 3Q17 | 4Q17 | 1Q18 | 2Q18 | 3Q18 | 4Q18 | 1Q19 | 2Q19 |
|-------|-------------------|-----------|------|------|------|------|------|------|------|------|
| FROIs | 7                 | 85%       | 83%  | 84%  | 84%  | 84%  | 82%  | 83%  | 83%  | 83%  |
| PAYs  | 14                | 87%       | 91%  | 90%  | 88%  | 89%  | 90%  | 87%  | 87%  | 86%  |
| MOPs  | 17                | 85%       | 90%  | 89%  | 86%  | 88%  | 89%  | 85%  | 85%  | 85%  |
| NOCs  | 14                | 90%       | 93%  | 93%  | 94%  | 95%  | 95%  | 94%  | 93%  | 93%  |

#### C. Initial Indemnity Payments (PAYs)

- Compliance with this benchmark exists when the check is mailed within the later of (i) 14 days after the employer's notice or knowledge of incapacity or (ii) the first day of compensability plus 6 days.
- If an employer continues to pay the employee's salary, payments are deemed timely for purposes of compliance if made consistent with the employer's usual payroll practice.