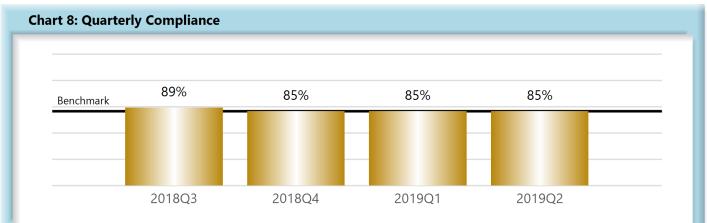

|       | Number<br>of Days | Benchmark | 3Q17 | 4Q17 | 1Q18 | 2Q18 | 3Q18 | 4Q18 | 1Q19 | 2Q19 |
|-------|-------------------|-----------|------|------|------|------|------|------|------|------|
| FROIs | 7                 | 85%       | 83%  | 84%  | 84%  | 84%  | 82%  | 83%  | 83%  | 83%  |
| PAYs  | 14                | 87%       | 91%  | 90%  | 88%  | 89%  | 90%  | 87%  | 87%  | 86%  |
| MOPs  | 17                | 85%       | 90%  | 89%  | 86%  | 88%  | 89%  | 85%  | 85%  | 85%  |
| NOCs  | 14                | 90%       | 93%  | 93%  | 94%  | 95%  | 95%  | 94%  | 93%  | 93%  |

#### D. Initial Memorandum of Payment (MOP) Filings

• Compliance with this benchmark exists when the MOP is received within 17 days of the employer's notice or knowledge of incapacity.