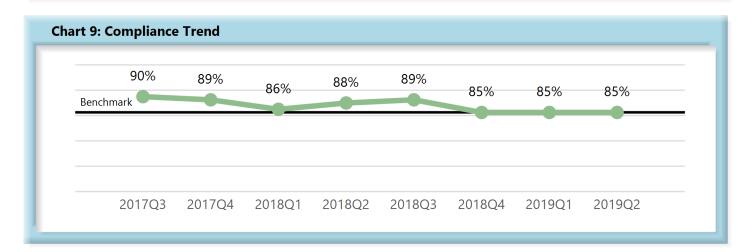

#### D. Initial Memorandum of Payment (MOP) Filings

• Compliance with this benchmark exists when the MOP is received within 17 days of the employer's notice or knowledge of incapacity.

# **INITIAL MEMORANDUM OF PAYMENT FILINGS**

| Table 3: Receiv | ved Within |      |
|-----------------|------------|------|
| 0-17 Days       | 697        | 85%  |
| 18-21 Days      | 40         | 5%   |
| 22-44 Days      | 52         | 6%   |
| 45+ Days        | 35         | 4%   |
| ? Days          | 0          | 0%   |
| Total           | 824        | 100% |