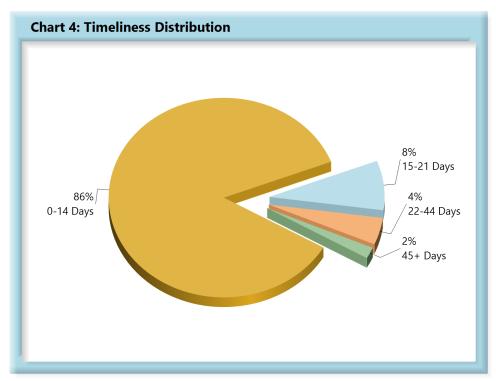

# **INITIAL INDEMNITY PAYMENTS**

| Table 2: Made Within |     |               |  |  |  |  |
|----------------------|-----|---------------|--|--|--|--|
| 0-14 Days            | 707 | 86%           |  |  |  |  |
| 15-21 Days           | 66  | 8%            |  |  |  |  |
| 22-44 Days           | 36  | 4%            |  |  |  |  |
| 45+ Days             | 15  | 2%            |  |  |  |  |
| ? Days               | 0   | 0%            |  |  |  |  |
| Total                | 824 | 1 <b>00</b> % |  |  |  |  |

\*The percentages may not always add to 100% due to rounding

Initial indemnity payments are monitored to ensure that payments are initiated within the time limits established in Section 205. As a result of these efforts, \$16,500 was issued to claimants in penalties and there is another \$7,600 in penalties awaiting resolution.