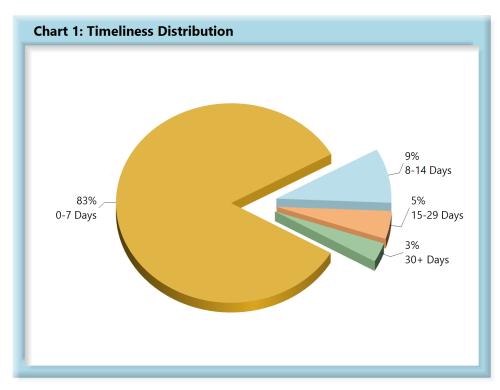

# LOST TIME FIRST REPORT OF INJURY FILINGS

| Table 1: Recei | ived Within | 1    |
|----------------|-------------|------|
| 0-7 Days       | 2,646       | 83%  |
| 8-14 Days      | 280         | 9%   |
| 15-29 Days     | 144         | 5%   |
| 30+ Days       | 99          | 3%   |
| ? Days         | 0           | 0%   |
| Total          | 3,169       | 100% |

\*The percentages may not always add to 100% due to rounding