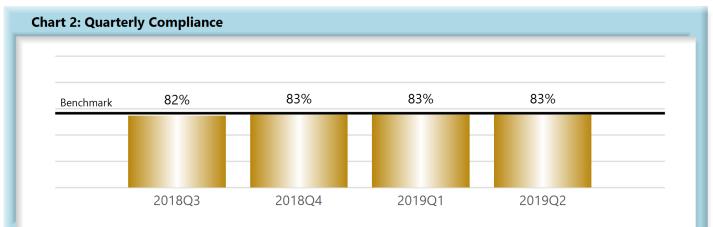

|       | Number<br>of Days | Benchmark | 3Q17 | 4Q17 | 1Q18 | 2Q18 | 3Q18 | 4Q18 | 1Q19 | 2Q19 |
|-------|-------------------|-----------|------|------|------|------|------|------|------|------|
| FROIs | 7                 | 85%       | 83%  | 84%  | 84%  | 84%  | 82%  | 83%  | 83%  | 83%  |
| PAYs  | 14                | 87%       | 91%  | 90%  | 88%  | 89%  | 90%  | 87%  | 87%  | 86%  |
| MOPs  | 17                | 85%       | 90%  | 89%  | 86%  | 88%  | 89%  | 85%  | 85%  | 85%  |
| NOCs  | 14                | 90%       | 93%  | 93%  | 94%  | 95%  | 95%  | 94%  | 93%  | 93%  |

#### B. Lost Time First Report of Injury (FROI) Filings

• Compliance with this benchmark exists when the FROI is filed (accepted EDI transaction, with or without errors) within 7 days after the employer receives notice or knowledge of an employee injury that has caused the employee to lose a day's work.