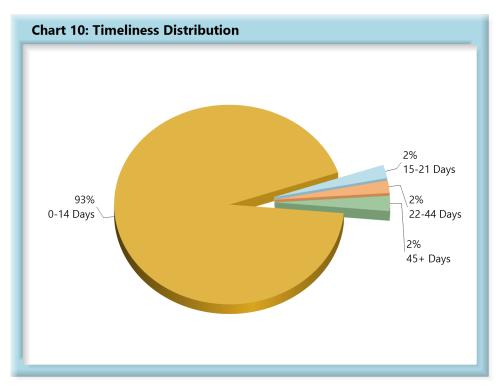

# **INITIAL INDEMNITY PAYMENTS**

| Table 2: Made Within |     |               |  |  |  |  |
|----------------------|-----|---------------|--|--|--|--|
| 0-14 Days            | 707 | 86%           |  |  |  |  |
| 15-21 Days           | 66  | 8%            |  |  |  |  |
| 22-44 Days           | 36  | 4%            |  |  |  |  |
| 45+ Days             | 15  | 2%            |  |  |  |  |
| ? Days               | 0   | 0%            |  |  |  |  |
| Total                | 824 | 1 <b>00</b> % |  |  |  |  |

\*The percentages may not always add to 100% due to rounding

Initial indemnity payments are monitored to ensure that payments are initiated within the time limits established in Section 205. As a result of these efforts, \$16,500 was issued to claimants in penalties and there is another \$7,600 in penalties awaiting resolution.