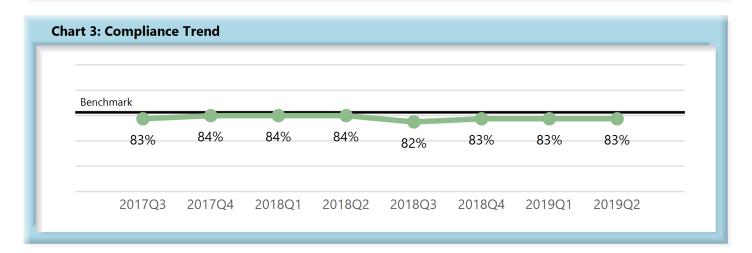

|       | Number<br>of Days | Benchmark | 3Q17 | 4Q17 | 1Q18 | 2Q18 | 3Q18 | 4Q18 | 1Q19 | 2Q19 |
|-------|-------------------|-----------|------|------|------|------|------|------|------|------|
| FROIs | 7                 | 85%       | 83%  | 84%  | 84%  | 84%  | 82%  | 83%  | 83%  | 83%  |
| PAYs  | 14                | 87%       | 91%  | 90%  | 88%  | 89%  | 90%  | 87%  | 87%  | 86%  |
| MOPs  | 17                | 85%       | 90%  | 89%  | 86%  | 88%  | 89%  | 85%  | 85%  | 85%  |
| NOCs  | 14                | 90%       | 93%  | 93%  | 94%  | 95%  | 95%  | 94%  | 93%  | 93%  |

#### B. Lost Time First Report of Injury (FROI) Filings

• Compliance with this benchmark exists when the FROI is filed (accepted EDI transaction, with or without errors) within 7 days after the employer receives notice or knowledge of an employee injury that has caused the employee to lose a day's work.