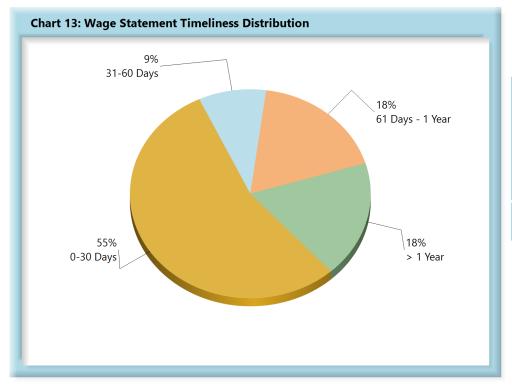

# WAGE INFORMATION

Wage information (WCB-2 and WCB-2B forms) must be filed within 30 days of an employer's notice or knowledge of a claim for compensation (Title 39-A M.R.S.A. Section 303). This includes both compensated and controverted claims where a claim for compensation has been made.

| Table 5: Wage Statements Received |                            |  |  |  |  |  |
|-----------------------------------|----------------------------|--|--|--|--|--|
| 1,439                             | 55%                        |  |  |  |  |  |
| 239                               | 9%                         |  |  |  |  |  |
| 478                               | 18%                        |  |  |  |  |  |
| 475                               | 18%                        |  |  |  |  |  |
| 2,631                             | 100%                       |  |  |  |  |  |
|                                   | 1,439<br>239<br>478<br>475 |  |  |  |  |  |

\*The percentages may not always add to 100% due to rounding

Wage Statement(s): 1,508 (76%) of the 1,982 Wage Statement(s) that were due in this quarter were filed timely, 395 (20%) were filed late, and 79 (4%) remain outstanding.