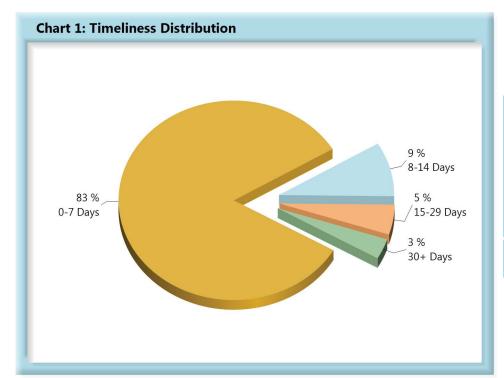

### LOST TIME FIRST REPORT OF INJURY FILINGS

| Table 1: Rece | eived Within | 1    |
|---------------|--------------|------|
| 0-7 Days      | 3,080        | 83%  |
| 8-14 Days     | 351          | 9%   |
| 15-29 Days    | 176          | 5%   |
| 30+ Days      | 125          | 3%   |
| ? Days        | 0            | 0%   |
| Total         | 3,732        | 100% |

\*The percentages may not always add to 100% due to rounding