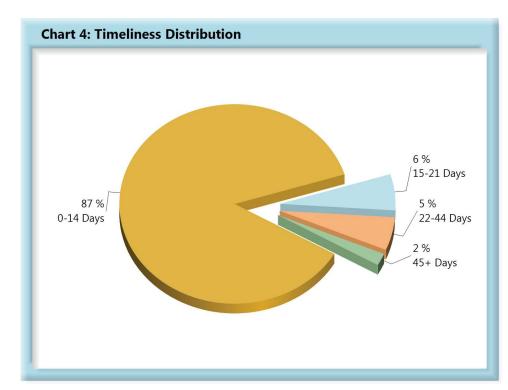

### **INITIAL INDEMNITY PAYMENTS**

| Table 2: Made | Within |      |
|---------------|--------|------|
| 0-14 Days     | 877    | 87%  |
| 15-21 Days    | 60     | 6%   |
| 22-44 Days    | 47     | 5%   |
| 45+ Days      | 24     | 2%   |
| ? Days        | 1      | 0%   |
| Total         | 1009   | 100% |

\*The percentages may not always add to 100% due to rounding

Initial indemnity payments are monitored to ensure that payments are initiated within the time limits established in Section 205. As a result of these efforts, \$15,250 was issued to claimants in penalties and there is another \$6,600 in penalties awaiting resolution.