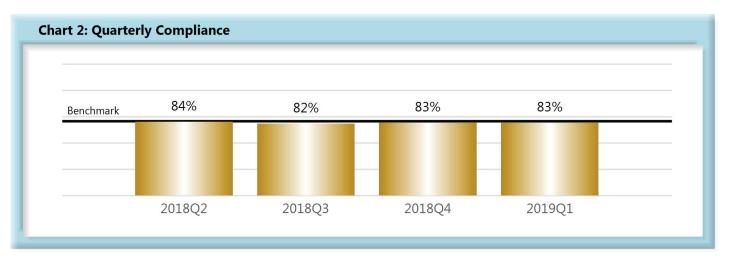

|       | Number of Days | Benchmark | 2Q17 | 3Q17 | 4Q17 | 1Q18 | 2Q18 | 3Q18 | 4Q18 | 1Q19 |
|-------|----------------|-----------|------|------|------|------|------|------|------|------|
| FROIs | 7              | 85%       | 85%  | 83%  | 84%  | 84%  | 84%  | 82%  | 83%  | 83%  |
| PAYs  | 14             | 87%       | 89%  | 91%  | 90%  | 88%  | 89%  | 90%  | 87%  | 87%  |
| MOPs  | 17             | 85%       | 88%  | 90%  | 89%  | 86%  | 88%  | 89%  | 85%  | 85%  |
| NOCs  | 14             | 90%       | 95%  | 93%  | 93%  | 94%  | 95%  | 95%  | 94%  | 93%  |

#### B. Lost Time First Report of Injury (FROI) Filings

• Compliance with this benchmark exists when the FROI is filed (accepted EDI transaction, with or without errors) within 7 days after the employer receives notice or knowledge of an employee injury that has caused the employee to lose a day's work.