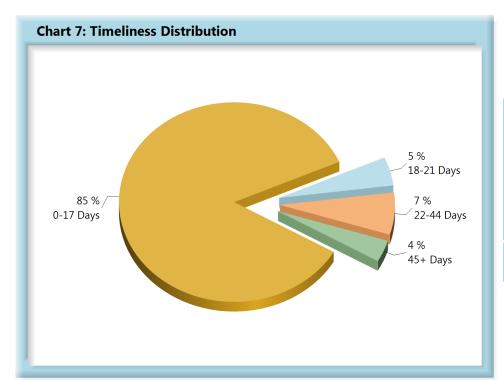

### **INITIAL MEMORANDUM OF PAYMENT FILINGS**

| Table 3: Recei | ved Within |      |
|----------------|------------|------|
| 0-17 Days      | 857        | 85%  |
| 18-21 Days     | 47         | 5%   |
| 22-44 Days     | 66         | 7%   |
| 45+ Days       | 38         | 4%   |
| ? Days         | 0          | 0%   |
| Total          | 1009       | 100% |

\*The percentages may not always add to 100% due to rounding