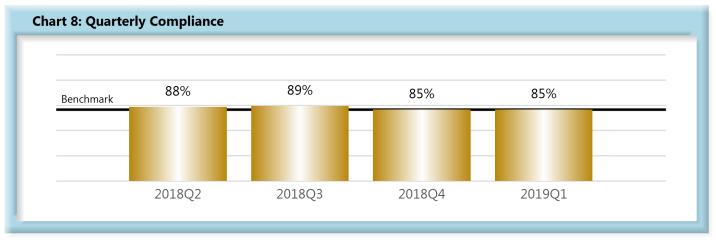

|       | Number of Days | Benchmark | 2Q17 | 3Q17 | 4Q17 | 1Q18 | 2Q18 | 3Q18 | 4Q18 | 1Q19 |
|-------|----------------|-----------|------|------|------|------|------|------|------|------|
| FROIs | 7              | 85%       | 85%  | 83%  | 84%  | 84%  | 84%  | 82%  | 83%  | 83%  |
| PAYs  | 14             | 87%       | 89%  | 91%  | 90%  | 88%  | 89%  | 90%  | 87%  | 87%  |
| MOPs  | 17             | 85%       | 88%  | 90%  | 89%  | 86%  | 88%  | 89%  | 85%  | 85%  |
| NOCs  | 14             | 90%       | 95%  | 93%  | 93%  | 94%  | 95%  | 95%  | 94%  | 93%  |