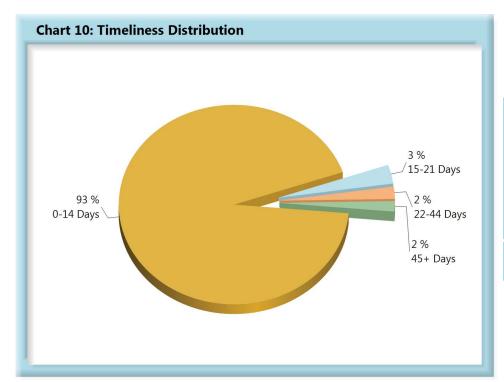

### **INITIAL INDEMNITY NOTICE OF CONTROVERSY FILINGS**

| Table 4: Recei | ved Within |      |
|----------------|------------|------|
| 0-14 Days      | 656        | 93%  |
| 15-21 Days     | 24         | 3%   |
| 22-44 Days     | 14         | 2%   |
| 45+ Days       | 13         | 2%   |
| ? Days         | 0          | 0%   |
| Total          | 707        | 100% |

\*The percentages may not always add to 100% due to rounding