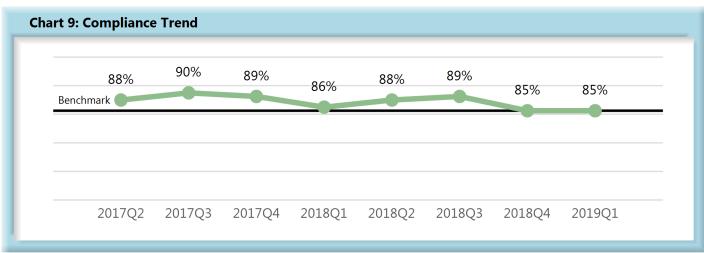

|       | Number of Days | Benchmark | 2Q17 | 3Q17 | 4Q17 | 1Q18 | 2Q18 | 3Q18 | 4Q18 | 1Q19 |
|-------|----------------|-----------|------|------|------|------|------|------|------|------|
| FROIs | 7              | 85%       | 85%  | 83%  | 84%  | 84%  | 84%  | 82%  | 83%  | 83%  |
| PAYs  | 14             | 87%       | 89%  | 91%  | 90%  | 88%  | 89%  | 90%  | 87%  | 87%  |
| MOPs  | 17             | 85%       | 88%  | 90%  | 89%  | 86%  | 88%  | 89%  | 85%  | 85%  |
| NOCs  | 14             | 90%       | 95%  | 93%  | 93%  | 94%  | 95%  | 95%  | 94%  | 93%  |