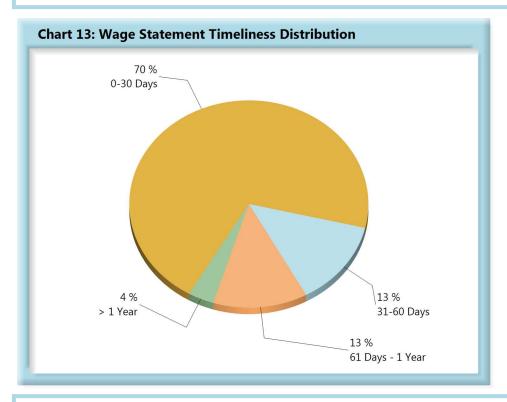

| Table 5: Wage Statements Received |       |      |  |  |  |  |
|-----------------------------------|-------|------|--|--|--|--|
| 0-30 Days                         | 1,521 | 70%  |  |  |  |  |
| 31-60 Days                        | 288   | 13%  |  |  |  |  |
| 61 Days - 1 Year                  | 276   | 13%  |  |  |  |  |
| > 1 Year                          | 76    | 4%   |  |  |  |  |
| Total                             | 2,161 | 100% |  |  |  |  |

\*The percentages may not always add to 100% due to rounding

**Wage Statement(s):** 1,470 (69%) of the 2,120 Wage Statements that were due this quarter were filed timely, 467 (22%) were filed late, and 183 (9%) remain outstanding.