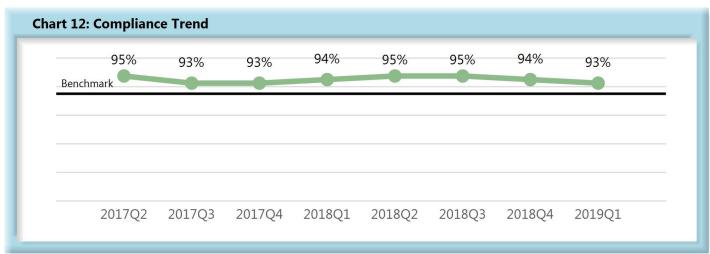

|       | Number of Days | Benchmark | 2Q17 | 3Q17 | 4Q17 | 1Q18 | 2Q18 | 3Q18 | 4Q18 | 1Q19 |
|-------|----------------|-----------|------|------|------|------|------|------|------|------|
| FROIs | 7              | 85%       | 85%  | 83%  | 84%  | 84%  | 84%  | 82%  | 83%  | 83%  |
| PAYs  | 14             | 87%       | 89%  | 91%  | 90%  | 88%  | 89%  | 90%  | 87%  | 87%  |
| MOPs  | 17             | 85%       | 88%  | 90%  | 89%  | 86%  | 88%  | 89%  | 85%  | 85%  |
| NOCs  | 14             | 90%       | 95%  | 93%  | 93%  | 94%  | 95%  | 95%  | 94%  | 93%  |

### **INITIAL INDEMNITY NOTICE OF CONTROVERSY FILINGS**

| Table 4: Recei | ved Within |      |
|----------------|------------|------|
| 0-14 Days      | 656        | 93%  |
| 15-21 Days     | 24         | 3%   |
| 22-44 Days     | 14         | 2%   |
| 45+ Days       | 13         | 2%   |
| ? Days         | 0          | 0%   |
| Total          | 707        | 100% |