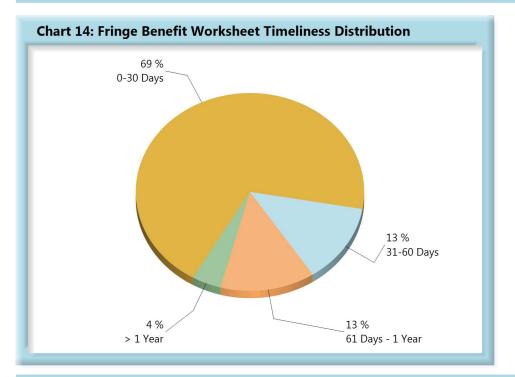

| <b>Table 6: Fringe Worl</b> | Table 6: Fringe Worksheets Received |      |  |  |  |  |
|-----------------------------|-------------------------------------|------|--|--|--|--|
| 0-30 Days                   | 1,500                               | 69%  |  |  |  |  |
| 31-60 Days                  | 280                                 | 13%  |  |  |  |  |
| 61 Days - 1 Year            | 290                                 | 13%  |  |  |  |  |
| > 1 Year                    | 90                                  | 4%   |  |  |  |  |
| Total                       | 2,160                               | 100% |  |  |  |  |

\*The percentages may not always add to 100% due to rounding

Fringe Benefit Worksheet(s): 1,442 (68%) of the 2,120 Fringe Benefit Worksheets due this quarter were filed timely, 470 (22%) were filed late, and 208 (10%) remain outstanding.