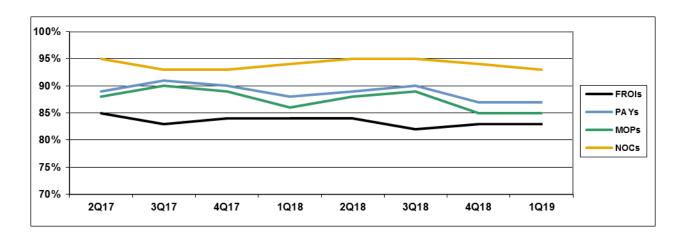

|       | Number of Days | Benchmark | 2Q17 | 3Q17 | 4Q17 | 1Q18 | 2Q18 | 3Q18 | 4Q18 | 1Q19 |
|-------|----------------|-----------|------|------|------|------|------|------|------|------|
| FROIs | 7              | 85%       | 85%  | 83%  | 84%  | 84%  | 84%  | 82%  | 83%  | 83%  |
| PAYs  | 14             | 87%       | 89%  | 91%  | 90%  | 88%  | 89%  | 90%  | 87%  | 87%  |
| MOPs  | 17             | 85%       | 88%  | 90%  | 89%  | 86%  | 88%  | 89%  | 85%  | 85%  |
| NOCs  | 14             | 90%       | 95%  | 93%  | 93%  | 94%  | 95%  | 95%  | 94%  | 93%  |