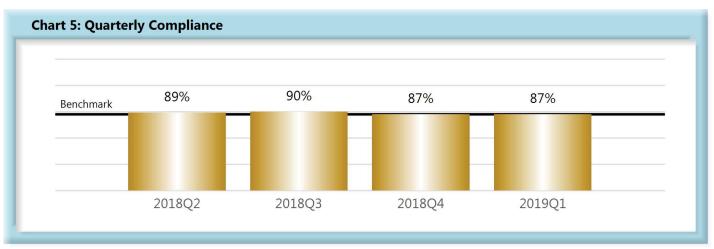

|       | Number of Days | Benchmark | 2Q17 | 3Q17 | 4Q17 | 1Q18 | 2Q18 | 3Q18 | 4Q18 | 1Q19 |
|-------|----------------|-----------|------|------|------|------|------|------|------|------|
| FROIs | 7              | 85%       | 85%  | 83%  | 84%  | 84%  | 84%  | 82%  | 83%  | 83%  |
| PAYs  | 14             | 87%       | 89%  | 91%  | 90%  | 88%  | 89%  | 90%  | 87%  | 87%  |
| MOPs  | 17             | 85%       | 88%  | 90%  | 89%  | 86%  | 88%  | 89%  | 85%  | 85%  |
| NOCs  | 14             | 90%       | 95%  | 93%  | 93%  | 94%  | 95%  | 95%  | 94%  | 93%  |

#### C. Initial Indemnity Payments (PAYs)

- Compliance with this benchmark exists when the check is mailed within the later of (i) 14 days
  after the employer's notice or knowledge of incapacity or (ii) the first day of compensability plus 6
  days.
- If an employer continues to pay the employee's salary, payments are deemed timely for purposes of compliance if made consistent with the employer's usual payroll practice.