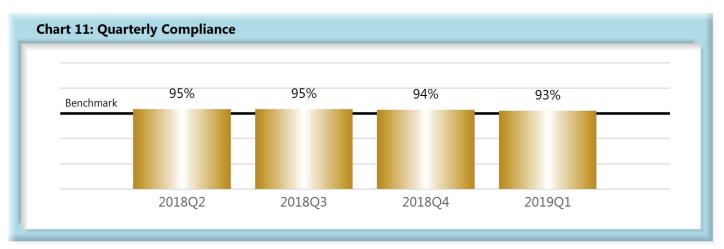

### **INITIAL INDEMNITY NOTICE OF CONTROVERSY FILINGS**

| Table 4: Recei | ved Within |      |
|----------------|------------|------|
| 0-14 Days      | 656        | 93%  |
| 15-21 Days     | 24         | 3%   |
| 22-44 Days     | 14         | 2%   |
| 45+ Days       | 13         | 2%   |
| ? Days         | 0          | 0%   |
| Total          | 707        | 100% |