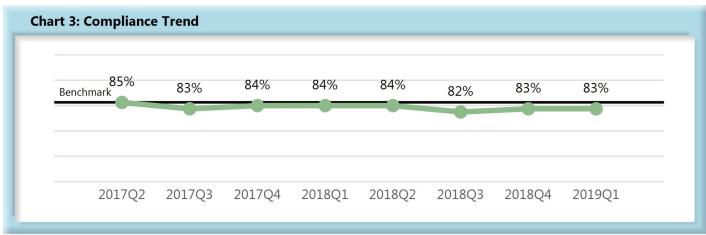

|       | Number of Days | Benchmark | 2Q17 | 3Q17 | 4Q17 | 1Q18 | 2Q18 | 3Q18 | 4Q18 | 1Q19 |
|-------|----------------|-----------|------|------|------|------|------|------|------|------|
| FROIs | 7              | 85%       | 85%  | 83%  | 84%  | 84%  | 84%  | 82%  | 83%  | 83%  |
| PAYs  | 14             | 87%       | 89%  | 91%  | 90%  | 88%  | 89%  | 90%  | 87%  | 87%  |
| MOPs  | 17             | 85%       | 88%  | 90%  | 89%  | 86%  | 88%  | 89%  | 85%  | 85%  |
| NOCs  | 14             | 90%       | 95%  | 93%  | 93%  | 94%  | 95%  | 95%  | 94%  | 93%  |

#### B. Lost Time First Report of Injury (FROI) Filings

• Compliance with this benchmark exists when the FROI is filed (accepted EDI transaction, with or without errors) within 7 days after the employer receives notice or knowledge of an employee injury that has caused the employee to lose a day's work.