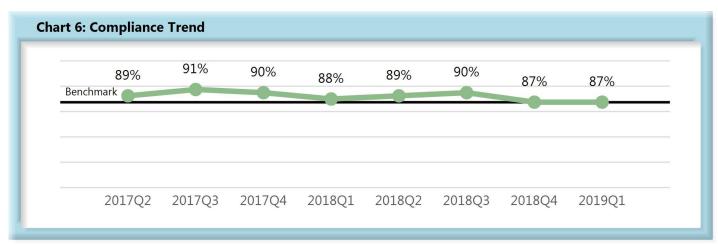

|       | Number of Days | Benchmark | 2Q17 | 3Q17 | 4Q17 | 1Q18 | 2Q18 | 3Q18 | 4Q18 | 1Q19 |
|-------|----------------|-----------|------|------|------|------|------|------|------|------|
| FROIs | 7              | 85%       | 85%  | 83%  | 84%  | 84%  | 84%  | 82%  | 83%  | 83%  |
| PAYs  | 14             | 87%       | 89%  | 91%  | 90%  | 88%  | 89%  | 90%  | 87%  | 87%  |
| MOPs  | 17             | 85%       | 88%  | 90%  | 89%  | 86%  | 88%  | 89%  | 85%  | 85%  |
| NOCs  | 14             | 90%       | 95%  | 93%  | 93%  | 94%  | 95%  | 95%  | 94%  | 93%  |

#### C. Initial Indemnity Payments (PAYs)

- Compliance with this benchmark exists when the check is mailed within the later of (i) 14 days
  after the employer's notice or knowledge of incapacity or (ii) the first day of compensability plus 6
  days.
- If an employer continues to pay the employee's salary, payments are deemed timely for purposes of compliance if made consistent with the employer's usual payroll practice.