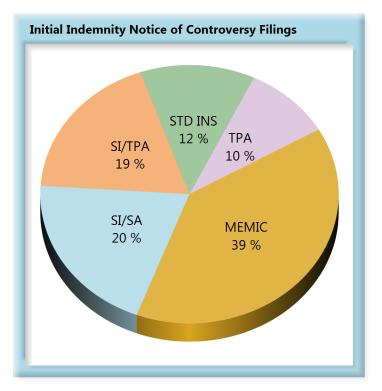

# Volume by Type of Insurer

| K  | F٧ | 1. |
|----|----|----|
| I. |    | ٠  |

- SI/SA Self-Insured, Self-Administered Employer
- **SI/TPA** Self-Insured, TPA-Administered Employer
- STD INS Standard Insurer (excluding MEMIC), Self-Administered
  - TPA Standard Insurer (excluding MEMIC), TPA-Administered