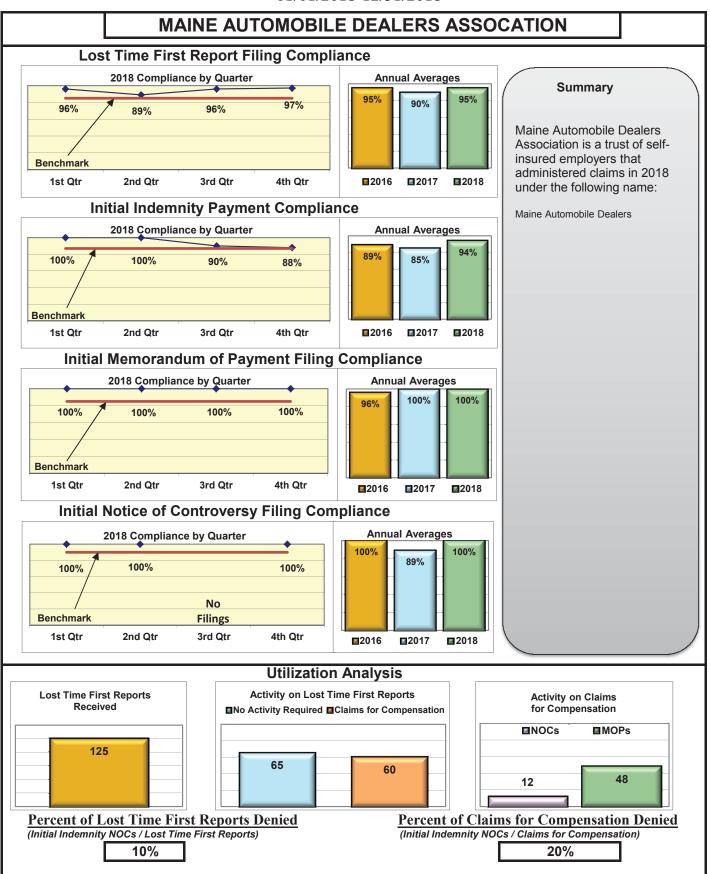

| Self-Insureds                        |     |     |      |      |  |  |  |  |  |
|--------------------------------------|-----|-----|------|------|--|--|--|--|--|
| Bath Iron Works                      | 97% | 98% | 98%  | 97%  |  |  |  |  |  |
| Maine Automobile Dealers Association | 95% | 94% | 100% | 100% |  |  |  |  |  |
| Maine Motor Transport Association    | 97% | 91% | 97%  | 100% |  |  |  |  |  |
| Maine Municipal Association          | 95% | 96% | 92%  | 99%  |  |  |  |  |  |
| Maine School Management Association  | 89% | 94% | 98%  | 97%  |  |  |  |  |  |
| State of Maine Workers' Comp. Trust  | 88% | 97% | 94%  | 96%  |  |  |  |  |  |

### **ENTITY OVERVIEW**

| Insurance Group                            | FROI<br>Compliance<br>Benchmark:<br>85% | PAY<br>Compliance<br>Benchmark:<br>87% | MOP<br>Compliance<br>Benchmark:<br>85% | NOC<br>Compliance<br>Benchmark:<br>90% |
|--------------------------------------------|-----------------------------------------|----------------------------------------|----------------------------------------|----------------------------------------|
| HANOVER INSURANCE                          | 79%                                     | 87%                                    | 78%                                    | 91%                                    |
| HARTFORD INSURANCE                         | 78%                                     | 92%                                    | 89%                                    | 91%                                    |
| HELMSMAN MANAGEMENT SERVICES               | 61%                                     | 68%                                    | 77%                                    | 79%                                    |
| LIBERTY MUTUAL INSURANCE                   | 77%                                     | 84%                                    | 84%                                    | 96%                                    |
| MAINE AUTOMOBILE DEALERS ASSOCIATION       | 95%                                     | 94%                                    | 100%                                   | 100%                                   |
| MAINE EMPLOYERS' MUTUAL INSURANCE          | 80%                                     | 92%                                    | 90%                                    | 94%                                    |
| MAINE HEALTHCARE ASSOCIATION               | 79%                                     | 68%                                    | 68%                                    | 100%                                   |
| MAINE MOTOR TRANSPORT ASSOCIATION          | 97%                                     | 91%                                    | 97%                                    | 100%                                   |
| MAINE MUNICIPAL ASSOCIATION                | 95%                                     | 96%                                    | 92%                                    | 99%                                    |
| MAINE SCHOOL MANAGEMENT ASSOCIATION        | 89%                                     | 94%                                    | 98%                                    | 97%                                    |
| MEADOWBROOK INSURANCE*                     | 80%                                     | 100%                                   | 100%                                   | No filings                             |
| MITSUI SUMITOMO INS CO OF AMERICA*         | 100%                                    | 100%                                   | 100%                                   | No filings                             |
| NATIONAL INTERSTATE INSURANCE*             | 67%                                     | 50%                                    | 50%                                    | 100%                                   |
| NATIONWIDE INSURANCE*                      | 33%                                     | 67%                                    | 67%                                    | No filings                             |
| NEXT LEVEL ADMINISTRATOR LLC*              | 0%                                      | 0%                                     | 0%                                     | No filings                             |
| NGM INSURANCE*                             | 20%                                     | 0%                                     | 0%                                     | No filings                             |
| NORTH RIVER INSURANCE*                     | 67%                                     | 100%                                   | 50%                                    | 100%                                   |
| OLD REPUBLIC INSURANCE                     | 79%                                     | 96%                                    | 96%                                    | 80%                                    |
| PENNSYLVANIA MFG ASSN                      | 84%                                     | 58%                                    | 50%                                    | 70%                                    |
| PROTECTIVE INSURANCE*                      | 0%                                      | 0%                                     | 0%                                     | No filings                             |
| QBE INSURANCE GROUP                        | 79%                                     | 100%                                   | 100%                                   | 83%                                    |
| RYDER SERVICES*                            | 0%                                      | 100%                                   | 0%                                     | 0%                                     |
| SAFETY NATIONAL CASUALTY CORP              | 70%                                     | 75%                                    | 78%                                    | 94%                                    |
| SEDGWICK CLAIMS MANAGEMENT SERVICES        | 94%                                     | 98%                                    | 97%                                    | 99%                                    |
| SENTRY INSURANCE                           | 63%                                     | 73%                                    | 78%                                    | 100%                                   |
| SOMPO JAPAN INSURANCE*                     | 50%                                     | 100%                                   | 100%                                   | No filings                             |
| STARR INDEMNITY INSURANCE                  | 81%                                     | 92%                                    | 92%                                    | 100%                                   |
| STATE OF MAINE WORKERS' COMPENSATION TRUST | 88%                                     | 97%                                    | 94%                                    | 96%                                    |
| SYNERNET                                   | 90%                                     | 87%                                    | 90%                                    | 95%                                    |
| T.H.E. INSURANCE*                          | 0%                                      | No filings                             | No filings                             | No filings                             |
| THE AMERICAN EQUITY UNDERWRITERS*          | 50%                                     | 0%                                     | 0%                                     | No filings                             |
| TOKIO MARINE INSURANCE*                    | 0%                                      | No filings                             | No filings                             | No filings                             |
| TRAVELERS INSURANCE                        | 52%                                     | 67%                                    | 51%                                    | 84%                                    |
| TRISTAR RISK ENTERPRISE MANAGEMENT*        | 0%                                      | No filings                             | No filings                             | 0%                                     |
| TYSON FOODS INC*                           | 0%                                      | 0%                                     | 0%                                     | No filings                             |
| UTICA MUTUAL INSURANCE*                    | 0%                                      | 0%                                     | 0%                                     | No filings                             |
| VANLINER INSURANCE*                        | 0%                                      | 100%                                   | 100%                                   | No filings                             |
| XL INSURANCE                               | 80%                                     | 79%                                    | 79%                                    | 93%                                    |
| YORK RISK SERVICES                         | 57%                                     | 69%                                    | 69%                                    | 100%                                   |
| ZURICH INSURANCE                           | 79%                                     | 82%                                    | 82%                                    | 93%                                    |