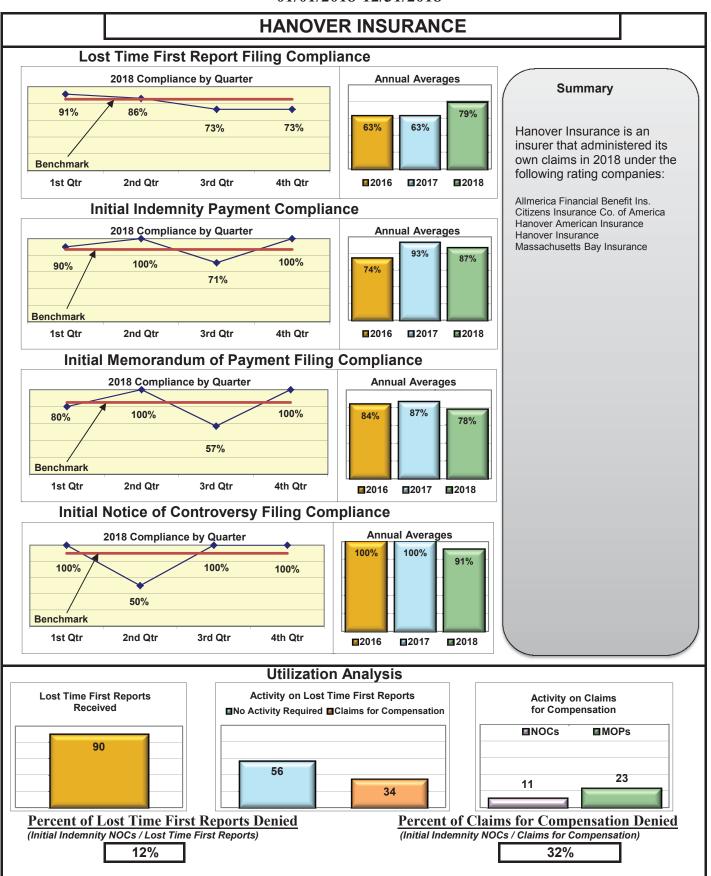

### **ENTITY OVERVIEW**

**GUARD INSURANCE** 

HANNAFORD BROTHERS

HANNOVER INSURANCE\*

77%

56%

100%

100%

64%

100%

77%

59%

100%

### **ENTITY OVERVIEW**

| Insurance Group                            | FROI<br>Compliance<br>Benchmark:<br>85% | PAY<br>Compliance<br>Benchmark:<br>87% | MOP<br>Compliance<br>Benchmark:<br>85% | NOC<br>Compliance<br>Benchmark:<br>90% |
|--------------------------------------------|-----------------------------------------|----------------------------------------|----------------------------------------|----------------------------------------|
| HANOVER INSURANCE                          | 79%                                     | 87%                                    | 78%                                    | 91%                                    |
| HARTFORD INSURANCE                         | 78%                                     | 92%                                    | 89%                                    | 91%                                    |
| HELMSMAN MANAGEMENT SERVICES               | 61%                                     | 68%                                    | 77%                                    | 79%                                    |
| LIBERTY MUTUAL INSURANCE                   | 77%                                     | 84%                                    | 84%                                    | 96%                                    |
| MAINE AUTOMOBILE DEALERS ASSOCIATION       | 95%                                     | 94%                                    | 100%                                   | 100%                                   |
| MAINE EMPLOYERS' MUTUAL INSURANCE          | 80%                                     | 92%                                    | 90%                                    | 94%                                    |
| MAINE HEALTHCARE ASSOCIATION               | 79%                                     | 68%                                    | 68%                                    | 100%                                   |
| MAINE MOTOR TRANSPORT ASSOCIATION          | 97%                                     | 91%                                    | 97%                                    | 100%                                   |
| MAINE MUNICIPAL ASSOCIATION                | 95%                                     | 96%                                    | 92%                                    | 99%                                    |
| MAINE SCHOOL MANAGEMENT ASSOCIATION        | 89%                                     | 94%                                    | 98%                                    | 97%                                    |
| MEADOWBROOK INSURANCE*                     | 80%                                     | 100%                                   | 100%                                   | No filings                             |
| MITSUI SUMITOMO INS CO OF AMERICA*         | 100%                                    | 100%                                   | 100%                                   | No filings                             |
| NATIONAL INTERSTATE INSURANCE*             | 67%                                     | 50%                                    | 50%                                    | 100%                                   |
| NATIONWIDE INSURANCE*                      | 33%                                     | 67%                                    | 67%                                    | No filings                             |
| NEXT LEVEL ADMINISTRATOR LLC*              | 0%                                      | 0%                                     | 0%                                     | No filings                             |
| NGM INSURANCE*                             | 20%                                     | 0%                                     | 0%                                     | No filings                             |
| NORTH RIVER INSURANCE*                     | 67%                                     | 100%                                   | 50%                                    | 100%                                   |
| OLD REPUBLIC INSURANCE                     | 79%                                     | 96%                                    | 96%                                    | 80%                                    |
| PENNSYLVANIA MFG ASSN                      | 84%                                     | 58%                                    | 50%                                    | 70%                                    |
| PROTECTIVE INSURANCE*                      | 0%                                      | 0%                                     | 0%                                     | No filings                             |
| QBE INSURANCE GROUP                        | 79%                                     | 100%                                   | 100%                                   | 83%                                    |
| RYDER SERVICES*                            | 0%                                      | 100%                                   | 0%                                     | 0%                                     |
| SAFETY NATIONAL CASUALTY CORP              | 70%                                     | 75%                                    | 78%                                    | 94%                                    |
| SEDGWICK CLAIMS MANAGEMENT SERVICES        | 94%                                     | 98%                                    | 97%                                    | 99%                                    |
| SENTRY INSURANCE                           | 63%                                     | 73%                                    | 78%                                    | 100%                                   |
| SOMPO JAPAN INSURANCE*                     | 50%                                     | 100%                                   | 100%                                   | No filings                             |
| STARR INDEMNITY INSURANCE                  | 81%                                     | 92%                                    | 92%                                    | 100%                                   |
| STATE OF MAINE WORKERS' COMPENSATION TRUST | 88%                                     | 97%                                    | 94%                                    | 96%                                    |
| SYNERNET                                   | 90%                                     | 87%                                    | 90%                                    | 95%                                    |
| T.H.E. INSURANCE*                          | 0%                                      | No filings                             | No filings                             | No filings                             |
| THE AMERICAN EQUITY UNDERWRITERS*          | 50%                                     | 0%                                     | 0%                                     | No filings                             |
| TOKIO MARINE INSURANCE*                    | 0%                                      | No filings                             | No filings                             | No filings                             |
| TRAVELERS INSURANCE                        | 52%                                     | 67%                                    | 51%                                    | 84%                                    |
| TRISTAR RISK ENTERPRISE MANAGEMENT*        | 0%                                      | No filings                             | No filings                             | 0%                                     |
| TYSON FOODS INC*                           | 0%                                      | 0%                                     | 0%                                     | No filings                             |
| UTICA MUTUAL INSURANCE*                    | 0%                                      | 0%                                     | 0%                                     | No filings                             |
| VANLINER INSURANCE*                        | 0%                                      | 100%                                   | 100%                                   | No filings                             |
| XL INSURANCE                               | 80%                                     | 79%                                    | 79%                                    | 93%                                    |
| YORK RISK SERVICES                         | 57%                                     | 69%                                    | 69%                                    | 100%                                   |
| ZURICH INSURANCE                           | 79%                                     | 82%                                    | 82%                                    | 93%                                    |