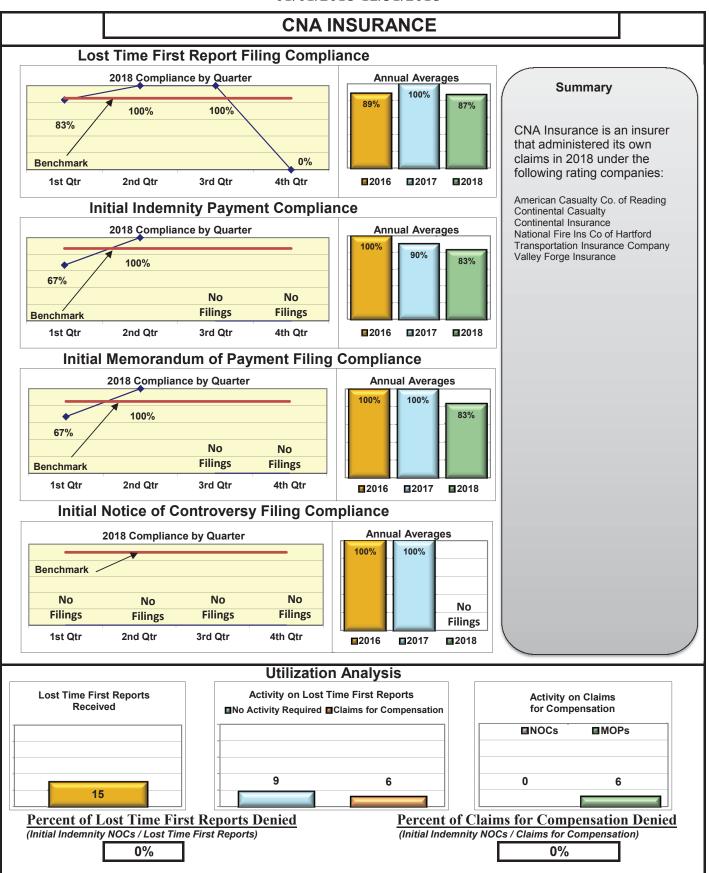

#### FROI PAY MOP NOC Compliance Compliance Compliance Compliance **Insurance Group** Benchmark: Benchmark: Benchmark: Benchmark: 90% 85% 87% 85% ACADIA INSURANCE 100% 72% 83% 93% ACCIDENT FUND INSURANCE 0% 100% 100% No filings No filings No filings ACUITY MUTUAL INSURANCE\* 75% 0% AIG INSURANCE 85% 84% 90% 95% No filings ALLIANZ INSURANCE\* No filings 100% 50% ALTERNATIVE SERVICE CONCEPTS LLC<sup>\*</sup> 0% No filings No filings No filings AMERISURE INSURANCE\* No filings No filings No filings 0% AMTRUST INSURANCE 73% 86% 79% 85% ARCH INSURANCE 71% 72% 79% 94% BATH IRON WORKS 97% 98% 98% 97% **BENCHMARK INSURANCE\*** 25% 100% 100% No filings BERKSHIRE HATHAWAY INSURANCE\* 13% 88% 63% No filings **BROADSPIRE SERVICES** 78% 90% 90% 100% CANNON COCHRAN MANAGEMENT SERVICES 81% 92% 93% 90% CHEROKEE INSURANCE\* No filings 100% 0% No filings CHESTERFIELD SERVICES\* 33% 100% 67% No filings CHUBB INSURANCE 81% 90% 89% 93% CHURCH MUTUAL INSURANCE 0% 50% 75% No filings CIANBRO CORPORATION\* 80% 50% 50% 100% **CINCINNATI INSURANCE\*** No filings 100% 100% No filings CLAIMS MANAGEMENT (WALMART) 83% 95% 81% 89% CNA INSURANCE 87% No filings 83% 83% CONSTITUTION STATE SERVICES 48% 86% 82% 79% CORVEL ENTERPRISE COMP 33% 55% 52% 25% **COTTINGHAM & BUTLER CLAIMS SERVICES** 75% 73% 73% No filings CROSS INSURANCE 94% 99% 95% 95% EASTERN ALLIANCE INSURANCE 66% 84% 81% 89% ELECTRIC INSURANCE 100% 100% 100% 100% ESIS 48% 63% 65% 83% **EVEREST REINS HOLDINGS GROUP\*** 100% No filings No filings No filings FEDERATED MUTUAL INSURANCE 65% 73% 27% 67% FRANKENMUTH INSURANCE\* 100% No filings No filings No filings FUTURECOMP 94% 88% 80% 95% GALLAGHER BASSETT SERVICES 74% 85% 84% 83% **GREAT AMERICAN INSURANCE\*** 60% 0% 0% No filings GREAT FALLS INSURANCE 66% 89% 93% 100% **GREAT WEST INSURANCE\*** 0% 100% 67% No filings

### **ENTITY OVERVIEW**

| Insurance Group                            | FROI<br>Compliance<br>Benchmark:<br>85% | PAY<br>Compliance<br>Benchmark:<br>87% | MOP<br>Compliance<br>Benchmark:<br>85% | NOC<br>Compliance<br>Benchmark:<br>90% |
|--------------------------------------------|-----------------------------------------|----------------------------------------|----------------------------------------|----------------------------------------|
| HANOVER INSURANCE                          | 79%                                     | 87%                                    | 78%                                    | 91%                                    |
| HARTFORD INSURANCE                         | 78%                                     | 92%                                    | 89%                                    | 91%                                    |
| HELMSMAN MANAGEMENT SERVICES               | 61%                                     | 68%                                    | 77%                                    | 79%                                    |
| LIBERTY MUTUAL INSURANCE                   | 77%                                     | 84%                                    | 84%                                    | 96%                                    |
| MAINE AUTOMOBILE DEALERS ASSOCIATION       | 95%                                     | 94%                                    | 100%                                   | 100%                                   |
| MAINE EMPLOYERS' MUTUAL INSURANCE          | 80%                                     | 92%                                    | 90%                                    | 94%                                    |
| MAINE HEALTHCARE ASSOCIATION               | 79%                                     | 68%                                    | 68%                                    | 100%                                   |
| MAINE MOTOR TRANSPORT ASSOCIATION          | 97%                                     | 91%                                    | 97%                                    | 100%                                   |
| MAINE MUNICIPAL ASSOCIATION                | 95%                                     | 96%                                    | 92%                                    | 99%                                    |
| MAINE SCHOOL MANAGEMENT ASSOCIATION        | 89%                                     | 94%                                    | 98%                                    | 97%                                    |
| MEADOWBROOK INSURANCE*                     | 80%                                     | 100%                                   | 100%                                   | No filings                             |
| MITSUI SUMITOMO INS CO OF AMERICA*         | 100%                                    | 100%                                   | 100%                                   | No filings                             |
| NATIONAL INTERSTATE INSURANCE*             | 67%                                     | 50%                                    | 50%                                    | 100%                                   |
| NATIONWIDE INSURANCE*                      | 33%                                     | 67%                                    | 67%                                    | No filings                             |
| NEXT LEVEL ADMINISTRATOR LLC*              | 0%                                      | 0%                                     | 0%                                     | No filings                             |
| NGM INSURANCE*                             | 20%                                     | 0%                                     | 0%                                     | No filings                             |
| NORTH RIVER INSURANCE*                     | 67%                                     | 100%                                   | 50%                                    | 100%                                   |
| OLD REPUBLIC INSURANCE                     | 79%                                     | 96%                                    | 96%                                    | 80%                                    |
| PENNSYLVANIA MFG ASSN                      | 84%                                     | 58%                                    | 50%                                    | 70%                                    |
| PROTECTIVE INSURANCE*                      | 0%                                      | 0%                                     | 0%                                     | No filings                             |
| QBE INSURANCE GROUP                        | 79%                                     | 100%                                   | 100%                                   | 83%                                    |
| RYDER SERVICES*                            | 0%                                      | 100%                                   | 0%                                     | 0%                                     |
| SAFETY NATIONAL CASUALTY CORP              | 70%                                     | 75%                                    | 78%                                    | 94%                                    |
| SEDGWICK CLAIMS MANAGEMENT SERVICES        | 94%                                     | 98%                                    | 97%                                    | 99%                                    |
| SENTRY INSURANCE                           | 63%                                     | 73%                                    | 78%                                    | 100%                                   |
| SOMPO JAPAN INSURANCE*                     | 50%                                     | 100%                                   | 100%                                   | No filings                             |
| STARR INDEMNITY INSURANCE                  | 81%                                     | 92%                                    | 92%                                    | 100%                                   |
| STATE OF MAINE WORKERS' COMPENSATION TRUST | 88%                                     | 97%                                    | 94%                                    | 96%                                    |
| SYNERNET                                   | 90%                                     | 87%                                    | 90%                                    | 95%                                    |
| T.H.E. INSURANCE*                          | 0%                                      | No filings                             | No filings                             | No filings                             |
| THE AMERICAN EQUITY UNDERWRITERS*          | 50%                                     | 0%                                     | 0%                                     | No filings                             |
| TOKIO MARINE INSURANCE*                    | 0%                                      | No filings                             | No filings                             | No filings                             |
| TRAVELERS INSURANCE                        | 52%                                     | 67%                                    | 51%                                    | 84%                                    |
| TRISTAR RISK ENTERPRISE MANAGEMENT*        | 0%                                      | No filings                             | No filings                             | 0%                                     |
| TYSON FOODS INC*                           | 0%                                      | 0%                                     | 0%                                     | No filings                             |
| UTICA MUTUAL INSURANCE*                    | 0%                                      | 0%                                     | 0%                                     | No filings                             |
| VANLINER INSURANCE*                        | 0%                                      | 100%                                   | 100%                                   | No filings                             |
| XL INSURANCE                               | 80%                                     | 79%                                    | 79%                                    | 93%                                    |
| YORK RISK SERVICES                         | 57%                                     | 69%                                    | 69%                                    | 100%                                   |
| ZURICH INSURANCE                           | 79%                                     | 82%                                    | 82%                                    | 93%                                    |