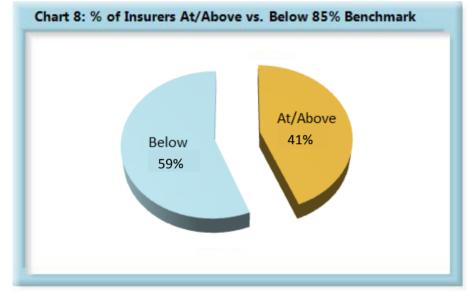

#### **B.** Initial Indemnity Payments

*The Board's benchmark for initial indemnity payments within 14 days is 87%.* **Benchmark Exceeded.** Eighty-eight percent (88%) of initial indemnity payments were within 14 days.

#### Summary

Injured workers in the State of Maine continue to benefit from the high (88%) compliance rate of initial indemnity payments.

In fact, compliance has improved 29 points since monitoring began, from 59% to 88%, resulting in Maine households receiving muchneeded money on time.

On a broader level, timely initial indemnity payments are a key factor in controlling workers' compensation claim costs.

However, as can be seen in Chart 5, work still remains in this area. Analysis will continue to focus on identifying best practices followed by those with high compliance rates in order to identify solutions that might help those at the other end of the spectrum to improve their results.