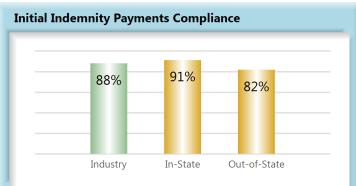

# In-State vs. Out-of-State Comparisons

As can be seen in the charts below, In-State insurers out-perform their Out-of-State counterparts in all four benchmarks. In-State insurers also make up roughly two-thirds of all filings.

#### **B.** Initial Indemnity Payments

*The Board's benchmark for initial indemnity payments within 14 days is 87%.* **Benchmark Exceeded.** Eighty-eight percent (88%) of initial indemnity payments were within 14 days.

#### Summary

Injured workers in the State of Maine continue to benefit from the high (88%) compliance rate of initial indemnity payments.

In fact, compliance has improved 29 points since monitoring began, from 59% to 88%, resulting in Maine households receiving muchneeded money on time.