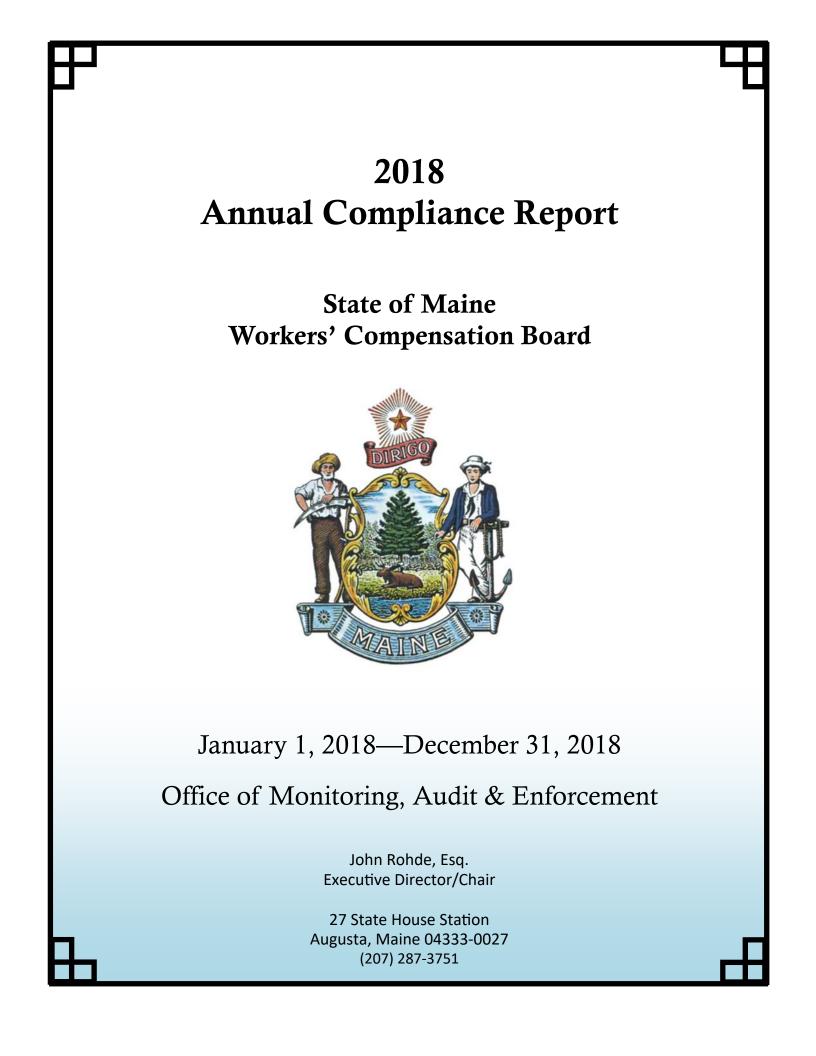

# LOST TIME FIRST REPORT OF INJURY FILINGS

| Table 4: Received Within |            |        |      |
|--------------------------|------------|--------|------|
|                          | 0-7 Days   | 11,793 | 83%  |
|                          | 8-14 Days  | 1,268  | 9%   |
|                          | 15-29 Days | 676    | 5%   |
|                          | 30+ Days   | 555    | 4%   |
|                          | ? Days     | 0      | 0%   |
|                          | Total      | 14,292 | 100% |
|                          |            |        |      |

\*The percentages may not always add to 100% due to rounding.

| Table 5: Above vs Below Benchmark |    |      |
|-----------------------------------|----|------|
| At/Above                          | 16 | 21%  |
| Below                             | 62 | 79%  |
| Total                             | 78 | 100% |

#### Summary

The Board received 14,292 lost time first reports. This represents 103 more than in 2017.

The 2018 compliance rate of 83% for lost time first report filings decreased slightly from the 2017 compliance rate. As can be seen on Chart 2, 21% of insurers were at or above the benchmark in 2018, a decrease compared to 2017, which had 36% at or above the benchmark.