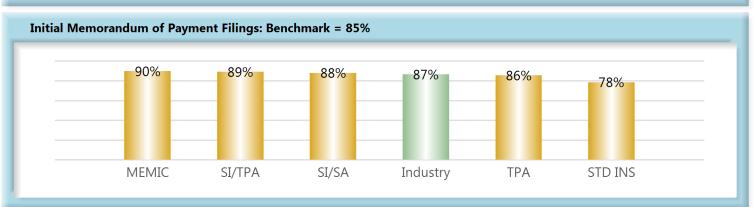

# **Compliance by Type of Insurer**

#### Initial Indemnity Payments: Benchmark = 87%

SI/SA Self-Insured, Self-Administered Employer

SI/TPA Self-Insured, TPA-Administered Employer

**STD INS** Standard Insurer (excluding MEMIC), Self-Administered

Standard Insurer (excluding MEMIC), TPA-Administered TPA