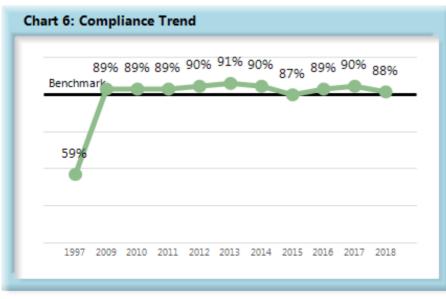

#### **Annual Compliance** Table 2

|                                                                               | 1997[1] | 2009 | 2010 | 2011 | 2012 | 2013 | 2014 | 2015 | 2016 | 2017 | 2018 |
|-------------------------------------------------------------------------------|---------|------|------|------|------|------|------|------|------|------|------|
| Lost Time First Report Filings<br>Received within 7 Days                      | 37%     | 84%  | 86%  | 87%  | 85%  | 85%  | 84%  | 83%  | 83%  | 83%  | 83%  |
| Initial Indemnity Payments Made within 14 Days                                | 59%     | 89%  | 89%  | 89%  | 90%  | 91%  | 90%  | 87%  | 89%  | 90%  | 88%  |
| Initial Memorandum of Payment<br>Filings Received within 17 Days              | 57%     | 87%  | 86%  | 89%  | 89%  | 90%  | 89%  | 86%  | 88%  | 89%  | 87%  |
| Initial Indemnity Notice of Controversy<br>Filings Received within 14 Days[2] |         | 94%  | 94%  | 95%  | 95%  | 95%  | 94%  | 94%  | 93%  | 93%  | 94%  |

#### Summary

Injured workers in the State of Maine continue to benefit from the high (88%) compliance rate of initial indemnity payments.

In fact, compliance has improved 29 points since monitoring began, from 59% to 88%, resulting in Maine households receiving muchneeded money on time.