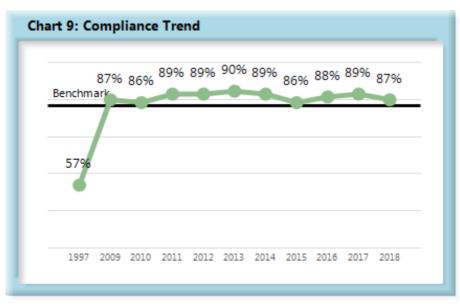

#### **Annual Compliance** Table 2

|                                                                               | 1997[1] | 2009 | 2010 | 2011 | 2012 | 2013 | 2014 | 2015 | 2016 | 2017 | 2018 |
|-------------------------------------------------------------------------------|---------|------|------|------|------|------|------|------|------|------|------|
| Lost Time First Report Filings<br>Received within 7 Days                      | 37%     | 84%  | 86%  | 87%  | 85%  | 85%  | 84%  | 83%  | 83%  | 83%  | 83%  |
| Initial Indemnity Payments Made within 14 Days                                | 59%     | 89%  | 89%  | 89%  | 90%  | 91%  | 90%  | 87%  | 89%  | 90%  | 88%  |
| Initial Memorandum of Payment<br>Filings Received within 17 Days              | 57%     | 87%  | 86%  | 89%  | 89%  | 90%  | 89%  | 86%  | 88%  | 89%  | 87%  |
| Initial Indemnity Notice of Controversy<br>Filings Received within 14 Days[2] |         | 94%  | 94%  | 95%  | 95%  | 95%  | 94%  | 94%  | 93%  | 93%  | 94%  |

#### Summary

Injured workers in the State of Maine continue to benefit from the high (88%) compliance rate of initial indemnity payments.

In fact, compliance has improved 29 points since monitoring began, from 59% to 88%, resulting in Maine households receiving muchneeded money on time.