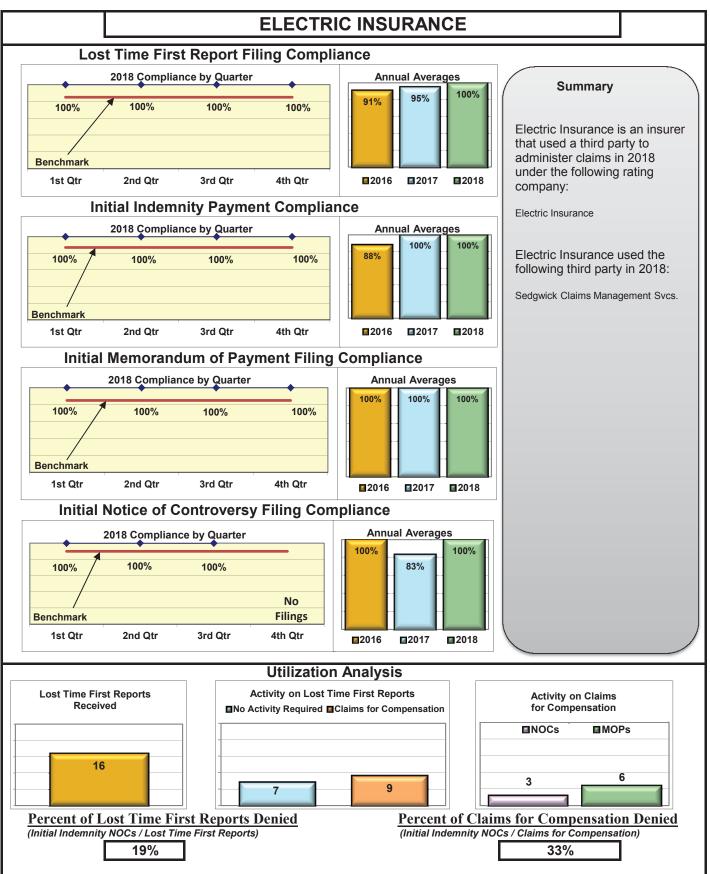

| Insurers/TPAs                       |      |      |      |      |  |  |  |  |  |
|-------------------------------------|------|------|------|------|--|--|--|--|--|
| Cross Insurance                     | 95%  | 95%  | 94%  | 99%  |  |  |  |  |  |
| Electric Insurance                  | 100% | 100% | 100% | 100% |  |  |  |  |  |
| Sedgwick Claims Management Services | 94%  | 98%  | 97%  | 99%  |  |  |  |  |  |
| Synernet                            | 90%  | 87%  | 90%  | 95%  |  |  |  |  |  |

#### FROI PAY MOP NOC Compliance Compliance Compliance Compliance **Insurance Group** Benchmark: Benchmark: Benchmark: Benchmark: 90% 85% 87% 85% ACADIA INSURANCE 100% 72% 83% 93% ACCIDENT FUND INSURANCE 0% 100% 100% No filings No filings No filings ACUITY MUTUAL INSURANCE\* 75% 0% AIG INSURANCE 85% 84% 90% 95% No filings ALLIANZ INSURANCE\* No filings 100% 50% ALTERNATIVE SERVICE CONCEPTS LLC<sup>\*</sup> 0% No filings No filings No filings AMERISURE INSURANCE\* No filings No filings No filings 0% AMTRUST INSURANCE 73% 86% 79% 85% ARCH INSURANCE 71% 72% 79% 94% BATH IRON WORKS 97% 98% 98% 97% **BENCHMARK INSURANCE\*** 25% 100% 100% No filings BERKSHIRE HATHAWAY INSURANCE\* 13% 88% 63% No filings **BROADSPIRE SERVICES** 78% 90% 90% 100% CANNON COCHRAN MANAGEMENT SERVICES 81% 92% 93% 90% CHEROKEE INSURANCE\* No filings 100% 0% No filings CHESTERFIELD SERVICES\* 33% 100% 67% No filings CHUBB INSURANCE 81% 90% 89% 93% CHURCH MUTUAL INSURANCE 0% 50% 75% No filings CIANBRO CORPORATION\* 80% 50% 50% 100% **CINCINNATI INSURANCE\*** No filings 100% 100% No filings CLAIMS MANAGEMENT (WALMART) 83% 95% 81% 89% CNA INSURANCE 87% No filings 83% 83% CONSTITUTION STATE SERVICES 48% 86% 82% 79% CORVEL ENTERPRISE COMP 33% 55% 52% 25% **COTTINGHAM & BUTLER CLAIMS SERVICES** 75% 73% 73% No filings CROSS INSURANCE 94% 99% 95% 95% EASTERN ALLIANCE INSURANCE 66% 84% 81% 89% ELECTRIC INSURANCE 100% 100% 100% 100% ESIS 48% 63% 65% 83% **EVEREST REINS HOLDINGS GROUP\*** 100% No filings No filings No filings FEDERATED MUTUAL INSURANCE 65% 73% 27% 67% FRANKENMUTH INSURANCE\* 100% No filings No filings No filings FUTURECOMP 94% 88% 80% 95% GALLAGHER BASSETT SERVICES 74% 85% 84% 83% **GREAT AMERICAN INSURANCE\*** 60% 0% 0% No filings GREAT FALLS INSURANCE 66% 89% 93% 100% **GREAT WEST INSURANCE\*** 0% 100% 67% No filings