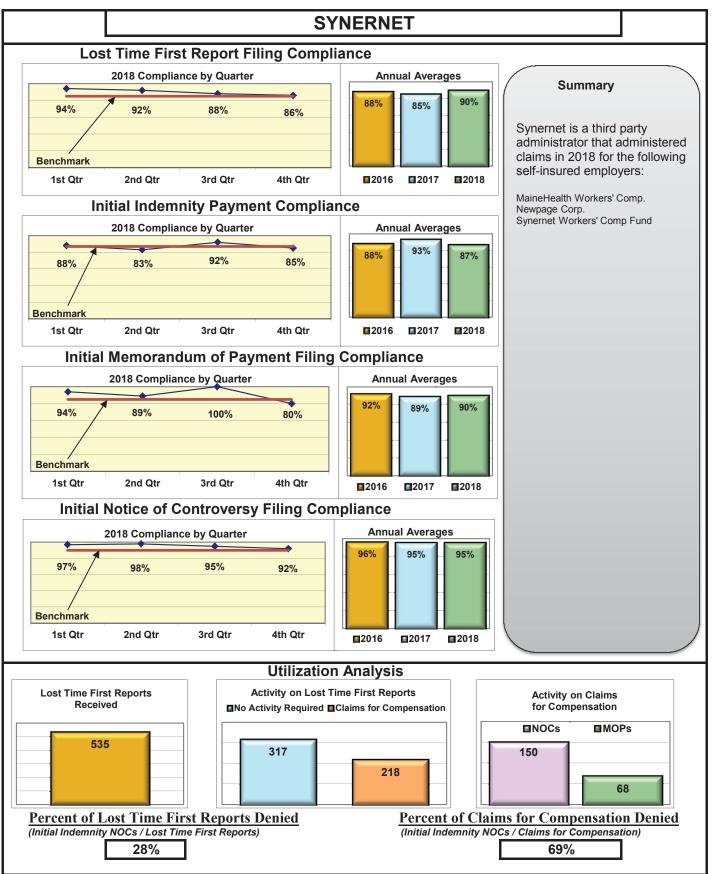

| Insurers/TPAs                       |      |      |      |      |  |  |  |  |  |
|-------------------------------------|------|------|------|------|--|--|--|--|--|
| Cross Insurance                     | 95%  | 95%  | 94%  | 99%  |  |  |  |  |  |
| Electric Insurance                  | 100% | 100% | 100% | 100% |  |  |  |  |  |
| Sedgwick Claims Management Services | 94%  | 98%  | 97%  | 99%  |  |  |  |  |  |
| Synernet                            | 90%  | 87%  | 90%  | 95%  |  |  |  |  |  |

### **ENTITY OVERVIEW**

**GUARD INSURANCE** 

HANNAFORD BROTHERS

HANNOVER INSURANCE\*

77%

56%

100%

100%

### **ENTITY OVERVIEW**

| Insurance Group                            | FROI<br>Compliance<br>Benchmark:<br>85% | PAY<br>Compliance<br>Benchmark:<br>87% | MOP<br>Compliance<br>Benchmark:<br>85% | NOC<br>Compliance<br>Benchmark:<br>90% |
|--------------------------------------------|-----------------------------------------|----------------------------------------|----------------------------------------|----------------------------------------|
| HANOVER INSURANCE                          | 79%                                     | 87%                                    | 78%                                    | 91%                                    |
| HARTFORD INSURANCE                         | 78%                                     | 92%                                    | 89%                                    | 91%                                    |
| HELMSMAN MANAGEMENT SERVICES               | 61%                                     | 68%                                    | 77%                                    | 79%                                    |
| LIBERTY MUTUAL INSURANCE                   | 77%                                     | 84%                                    | 84%                                    | 96%                                    |
| MAINE AUTOMOBILE DEALERS ASSOCIATION       | 95%                                     | 94%                                    | 100%                                   | 100%                                   |
| MAINE EMPLOYERS' MUTUAL INSURANCE          | 80%                                     | 92%                                    | 90%                                    | 94%                                    |
| MAINE HEALTHCARE ASSOCIATION               | 79%                                     | 68%                                    | 68%                                    | 100%                                   |
| MAINE MOTOR TRANSPORT ASSOCIATION          | 97%                                     | 91%                                    | 97%                                    | 100%                                   |
| MAINE MUNICIPAL ASSOCIATION                | 95%                                     | 96%                                    | 92%                                    | 99%                                    |
| MAINE SCHOOL MANAGEMENT ASSOCIATION        | 89%                                     | 94%                                    | 98%                                    | 97%                                    |
| MEADOWBROOK INSURANCE*                     | 80%                                     | 100%                                   | 100%                                   | No filings                             |
| MITSUI SUMITOMO INS CO OF AMERICA*         | 100%                                    | 100%                                   | 100%                                   | No filings                             |
| NATIONAL INTERSTATE INSURANCE*             | 67%                                     | 50%                                    | 50%                                    | 100%                                   |
| NATIONWIDE INSURANCE*                      | 33%                                     | 67%                                    | 67%                                    | No filings                             |
| NEXT LEVEL ADMINISTRATOR LLC*              | 0%                                      | 0%                                     | 0%                                     | No filings                             |
| NGM INSURANCE*                             | 20%                                     | 0%                                     | 0%                                     | No filings                             |
| NORTH RIVER INSURANCE*                     | 67%                                     | 100%                                   | 50%                                    | 100%                                   |
| OLD REPUBLIC INSURANCE                     | 79%                                     | 96%                                    | 96%                                    | 80%                                    |
| PENNSYLVANIA MFG ASSN                      | 84%                                     | 58%                                    | 50%                                    | 70%                                    |
| PROTECTIVE INSURANCE*                      | 0%                                      | 0%                                     | 0%                                     | No filings                             |
| QBE INSURANCE GROUP                        | 79%                                     | 100%                                   | 100%                                   | 83%                                    |
| RYDER SERVICES*                            | 0%                                      | 100%                                   | 0%                                     | 0%                                     |
| SAFETY NATIONAL CASUALTY CORP              | 70%                                     | 75%                                    | 78%                                    | 94%                                    |
| SEDGWICK CLAIMS MANAGEMENT SERVICES        | 94%                                     | 98%                                    | 97%                                    | 99%                                    |
| SENTRY INSURANCE                           | 63%                                     | 73%                                    | 78%                                    | 100%                                   |
| SOMPO JAPAN INSURANCE*                     | 50%                                     | 100%                                   | 100%                                   | No filings                             |
| STARR INDEMNITY INSURANCE                  | 81%                                     | 92%                                    | 92%                                    | 100%                                   |
| STATE OF MAINE WORKERS' COMPENSATION TRUST | 88%                                     | 97%                                    | 94%                                    | 96%                                    |
| SYNERNET                                   | 90%                                     | 87%                                    | 90%                                    | 95%                                    |
| T.H.E. INSURANCE*                          | 0%                                      | No filings                             | No filings                             | No filings                             |
| THE AMERICAN EQUITY UNDERWRITERS*          | 50%                                     | 0%                                     | 0%                                     | No filings                             |
| TOKIO MARINE INSURANCE*                    | 0%                                      | No filings                             | No filings                             | No filings                             |
| TRAVELERS INSURANCE                        | 52%                                     | 67%                                    | 51%                                    | 84%                                    |
| TRISTAR RISK ENTERPRISE MANAGEMENT*        | 0%                                      | No filings                             | No filings                             | 0%                                     |
| TYSON FOODS INC*                           | 0%                                      | 0%                                     | 0%                                     | No filings                             |
| UTICA MUTUAL INSURANCE*                    | 0%                                      | 0%                                     | 0%                                     | No filings                             |
| VANLINER INSURANCE*                        | 0%                                      | 100%                                   | 100%                                   | No filings                             |
| XL INSURANCE                               | 80%                                     | 79%                                    | 79%                                    | 93%                                    |
| YORK RISK SERVICES                         | 57%                                     | 69%                                    | 69%                                    | 100%                                   |
| ZURICH INSURANCE                           | 79%                                     | 82%                                    | 82%                                    | 93%                                    |