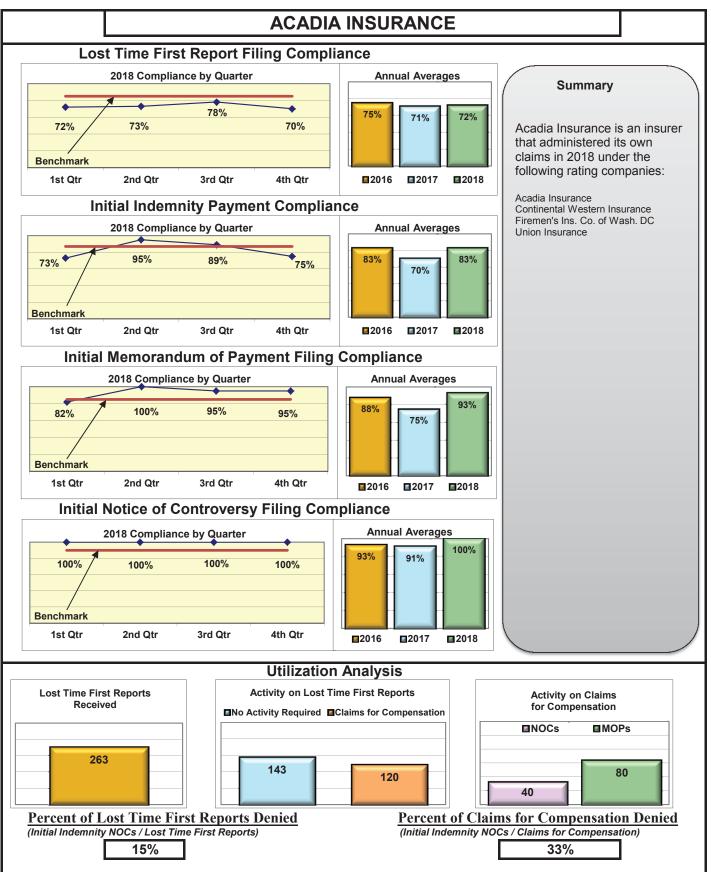

#### Annual

1/1/2018 - 12/31/2018

| Insurance Company                                                                   | Total Lost Time<br>FROIs Filed | Lost Time FROIs<br>Filed Timely | Compliance<br>Percentage | Total Initial<br>Indemnity<br>Payments Made | Initial Indemnity<br>Payments Made<br>Timely | Compliar<br>Percenta |     |
|-------------------------------------------------------------------------------------|--------------------------------|---------------------------------|--------------------------|---------------------------------------------|----------------------------------------------|----------------------|-----|
| ACADIA INSURANCE                                                                    | FROIs Filed                    | Timely FROIs                    | Compliance               | Payments Made                               | Timely Payments                              | Complia              | nce |
| CA010 ACADIA INSURANCE                                                              | 263                            | 189                             | 72%                      | 80                                          | 66                                           | 83%                  |     |
| Total                                                                               | 263                            | 189                             | 72% 🔻                    | 80                                          | 66                                           | 83%                  | •   |
| ACADIA INSURANCE Group Total                                                        | 263                            | 189                             | 72% 🔻                    | 80                                          | 66                                           | 83%                  | •   |
| ACCIDENT FUND INSURANCE<br>ACCIDENT FUND INSURANCE                                  | FROIs Filed                    | Timely FROIs                    | Compliance               | Payments Made                               | Timely Payments                              | Compliai             | nce |
| Total                                                                               | *                              | *                               | *                        | *                                           | *                                            | *                    |     |
| ACCIDENT FUND INSURANCE TPA Administered Claims<br>CA190 GALLAGHER BASSETT SERVICES | 2                              | 0                               | 0%                       | 2                                           | 2                                            | 100%                 |     |
| TPA Total                                                                           | 2                              | 0                               | 0% 🔻                     | 2                                           | 2                                            | 100%                 |     |
| ACCIDENT FUND INSURANCE Group Total                                                 | 2                              | 0                               | 0% 🔻                     | 2                                           | 2                                            | 100%                 |     |
| ACUITY MUTUAL INSURANCE                                                             | FROIs Filed                    | Timely FROIs                    | Compliance               | Payments Made                               | Timely Payments                              | Complia              | nce |
| CA418 ACUITY MUTUAL INSURANCE                                                       | 4                              | 3                               | 75%                      | No Filings                                  | No Filings                                   | No Filings           |     |
| Total                                                                               | 4                              | 3                               | 75% 🔻                    | No Filings                                  | No Filings                                   | No Filings           | s   |
| ACUITY MUTUAL INSURANCE Group Total                                                 | 4                              | 3                               | 75% 🔻                    | No Filings                                  | No Filings                                   | No Filings           | s   |
| AIG INSURANCE                                                                       | FROIs Filed                    | Timely FROIs                    | Compliance               | Payments Made                               | Timely Payments                              | Complia              | nce |
| CA015 AIG CLAIMS, INC                                                               | 323                            | 276                             | 85%                      | 110                                         | 93                                           | 85%                  |     |
| Total                                                                               | 323                            | 276                             | 85% 🔺                    | 110                                         | 93                                           | 85%                  | •   |
| AIG INSURANCE TPA Administered Claims                                               |                                |                                 |                          |                                             |                                              |                      |     |
| CA012 ALTERNATIVE SERVICE CONCEPTS LLC                                              | 1                              | 0                               | 0%                       | No Filings                                  | No Filings                                   | No Filings           |     |
| CA022 AMERICAN ZURICH                                                               | 1                              | 1                               | 100%                     | No Filings                                  | No Filings                                   | No Filings           |     |
| CA040 BROADSPIRE SERVICES                                                           | 8                              | 8                               | 100%                     | No Filings                                  | No Filings                                   | No Filings           | ;   |
| CA160 ESIS                                                                          | 9                              | 6                               | 67%                      | 1                                           | 1                                            | 100%                 |     |
| CA190 GALLAGHER BASSETT SERVICES                                                    | 1                              | 1                               | 100%                     | 1                                           | 1                                            | 100%                 |     |
| CA300 SEDGWICK CLAIMS MANAGEMENT SERVICES                                           | 9                              | 7                               | 78%                      | 3                                           | 2                                            | 67%                  |     |
| TPA Total                                                                           | 29                             | 23                              | 79% 🔻                    | 5                                           | 4                                            | 80%                  | •   |
| AIG INSURANCE Group Total                                                           | 352                            | 299                             | 85%                      | 115                                         | 97                                           | 84%                  | -   |
|                                                                                     | FROIs Filed                    | Timely FROIs                    | Compliance               | Payments Made                               | Timely Payments                              | Complia              | nce |
| AMERICAN INSURANCE                                                                  | *                              | *                               | *                        | *                                           | *                                            | *                    |     |
| ALLIANZ INSURANCE TPA Administered Claims                                           |                                |                                 |                          |                                             |                                              |                      |     |
| CA190 GALLAGHER BASSETT SERVICES                                                    | 2                              | 1                               | 50%                      | No Filings                                  | No Filings                                   | No Filings           | 3   |
| TPA Total                                                                           | 2                              | 1                               | <b>50% V</b>             | No Filings                                  | No Filings                                   | No Filings           |     |
| ALLIANZ INSURANCE Group Total                                                       | 2                              | 1                               | 50% 🔻                    | No Filings                                  | No Filings                                   | No Filings           |     |