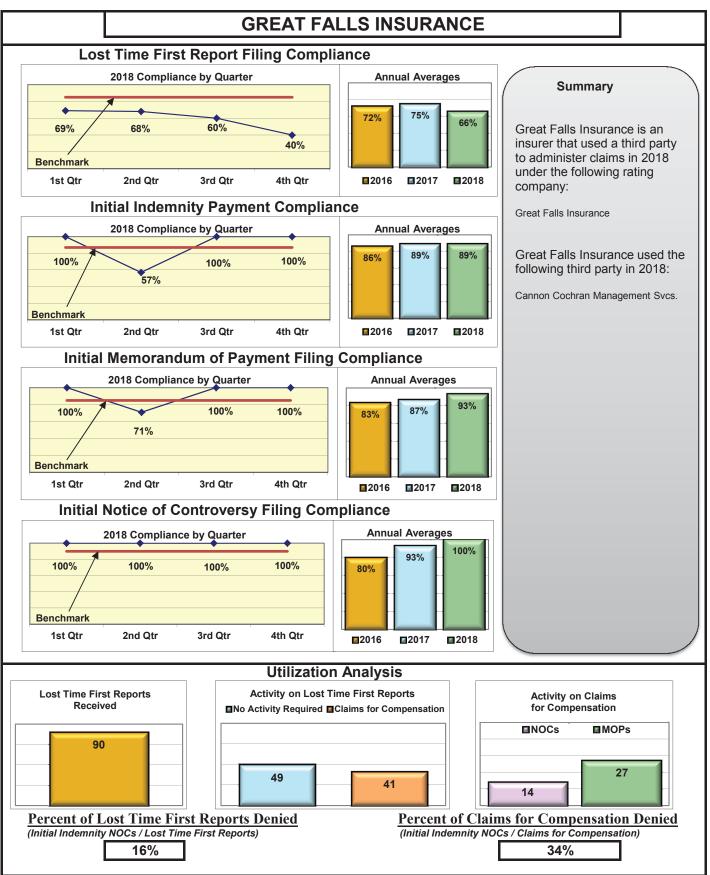

#### FROI PAY MOP NOC Compliance Compliance Compliance Compliance **Insurance Group** Benchmark: Benchmark: Benchmark: Benchmark: 90% 85% 87% 85% ACADIA INSURANCE 100% 72% 83% 93% ACCIDENT FUND INSURANCE 0% 100% 100% No filings No filings No filings ACUITY MUTUAL INSURANCE\* 75% 0% AIG INSURANCE 85% 84% 90% 95% No filings ALLIANZ INSURANCE\* No filings 100% 50% ALTERNATIVE SERVICE CONCEPTS LLC<sup>\*</sup> 0% No filings No filings No filings AMERISURE INSURANCE\* No filings No filings No filings 0% AMTRUST INSURANCE 73% 86% 79% 85% ARCH INSURANCE 71% 72% 79% 94% BATH IRON WORKS 97% 98% 98% 97% **BENCHMARK INSURANCE\*** 25% 100% 100% No filings BERKSHIRE HATHAWAY INSURANCE\* 13% 88% 63% No filings **BROADSPIRE SERVICES** 78% 90% 90% 100% CANNON COCHRAN MANAGEMENT SERVICES 81% 92% 93% 90% CHEROKEE INSURANCE\* No filings 100% 0% No filings CHESTERFIELD SERVICES\* 33% 100% 67% No filings CHUBB INSURANCE 81% 90% 89% 93% CHURCH MUTUAL INSURANCE 0% 50% 75% No filings CIANBRO CORPORATION\* 80% 50% 50% 100% **CINCINNATI INSURANCE\*** No filings 100% 100% No filings CLAIMS MANAGEMENT (WALMART) 83% 95% 81% 89% CNA INSURANCE 87% No filings 83% 83% CONSTITUTION STATE SERVICES 48% 86% 82% 79% CORVEL ENTERPRISE COMP 33% 55% 52% 25% **COTTINGHAM & BUTLER CLAIMS SERVICES** 75% 73% 73% No filings CROSS INSURANCE 94% 99% 95% 95% EASTERN ALLIANCE INSURANCE 66% 84% 81% 89% ELECTRIC INSURANCE 100% 100% 100% 100% ESIS 48% 63% 65% 83% **EVEREST REINS HOLDINGS GROUP\*** 100% No filings No filings No filings FEDERATED MUTUAL INSURANCE 65% 73% 27% 67% FRANKENMUTH INSURANCE\* 100% No filings No filings No filings FUTURECOMP 94% 88% 80% 95% GALLAGHER BASSETT SERVICES 74% 85% 84% 83% **GREAT AMERICAN INSURANCE\*** 60% 0% 0% No filings GREAT FALLS INSURANCE 66% 89% 93% 100% **GREAT WEST INSURANCE\*** 0% 100% 67% No filings