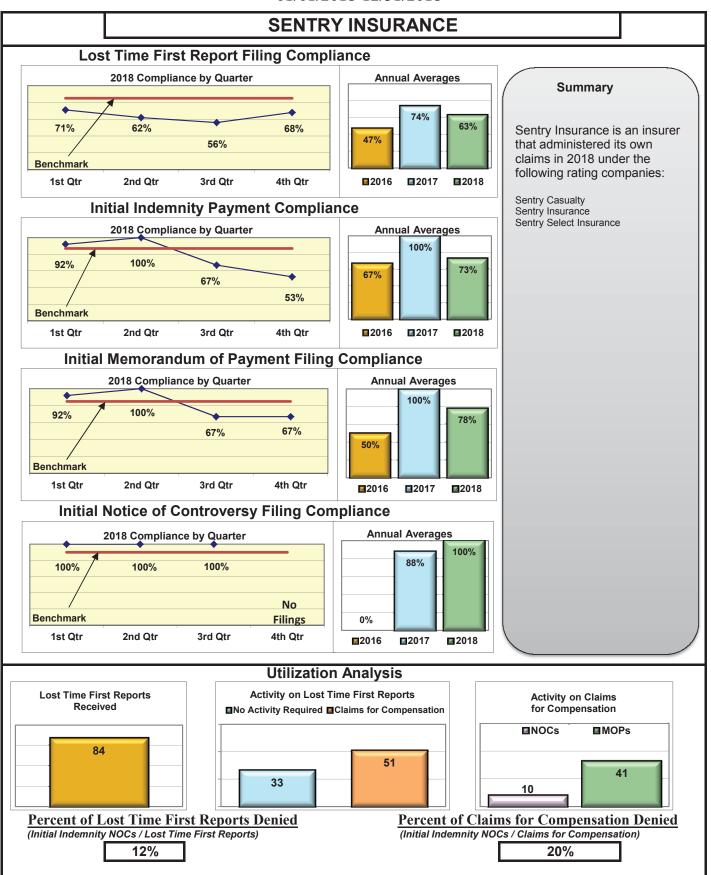

### **ENTITY OVERVIEW**

| Insurance Group                            | FROI<br>Compliance<br>Benchmark:<br>85% | PAY<br>Compliance<br>Benchmark:<br>87% | MOP<br>Compliance<br>Benchmark:<br>85% | NOC<br>Compliance<br>Benchmark:<br>90% |
|--------------------------------------------|-----------------------------------------|----------------------------------------|----------------------------------------|----------------------------------------|
| HANOVER INSURANCE                          | 79%                                     | 87%                                    | 78%                                    | 91%                                    |
| HARTFORD INSURANCE                         | 78%                                     | 92%                                    | 89%                                    | 91%                                    |
| HELMSMAN MANAGEMENT SERVICES               | 61%                                     | 68%                                    | 77%                                    | 79%                                    |
| LIBERTY MUTUAL INSURANCE                   | 77%                                     | 84%                                    | 84%                                    | 96%                                    |
| MAINE AUTOMOBILE DEALERS ASSOCIATION       | 95%                                     | 94%                                    | 100%                                   | 100%                                   |
| MAINE EMPLOYERS' MUTUAL INSURANCE          | 80%                                     | 92%                                    | 90%                                    | 94%                                    |
| MAINE HEALTHCARE ASSOCIATION               | 79%                                     | 68%                                    | 68%                                    | 100%                                   |
| MAINE MOTOR TRANSPORT ASSOCIATION          | 97%                                     | 91%                                    | 97%                                    | 100%                                   |
| MAINE MUNICIPAL ASSOCIATION                | 95%                                     | 96%                                    | 92%                                    | 99%                                    |
| MAINE SCHOOL MANAGEMENT ASSOCIATION        | 89%                                     | 94%                                    | 98%                                    | 97%                                    |
| MEADOWBROOK INSURANCE*                     | 80%                                     | 100%                                   | 100%                                   | No filings                             |
| MITSUI SUMITOMO INS CO OF AMERICA*         | 100%                                    | 100%                                   | 100%                                   | No filings                             |
| NATIONAL INTERSTATE INSURANCE*             | 67%                                     | 50%                                    | 50%                                    | 100%                                   |
| NATIONWIDE INSURANCE*                      | 33%                                     | 67%                                    | 67%                                    | No filings                             |
| NEXT LEVEL ADMINISTRATOR LLC*              | 0%                                      | 0%                                     | 0%                                     | No filings                             |
| NGM INSURANCE*                             | 20%                                     | 0%                                     | 0%                                     | No filings                             |
| NORTH RIVER INSURANCE*                     | 67%                                     | 100%                                   | 50%                                    | 100%                                   |
| OLD REPUBLIC INSURANCE                     | 79%                                     | 96%                                    | 96%                                    | 80%                                    |
| PENNSYLVANIA MFG ASSN                      | 84%                                     | 58%                                    | 50%                                    | 70%                                    |
| PROTECTIVE INSURANCE*                      | 0%                                      | 0%                                     | 0%                                     | No filings                             |
| QBE INSURANCE GROUP                        | 79%                                     | 100%                                   | 100%                                   | 83%                                    |
| RYDER SERVICES*                            | 0%                                      | 100%                                   | 0%                                     | 0%                                     |
| SAFETY NATIONAL CASUALTY CORP              | 70%                                     | 75%                                    | 78%                                    | 94%                                    |
| SEDGWICK CLAIMS MANAGEMENT SERVICES        | 94%                                     | 98%                                    | 97%                                    | 99%                                    |
| SENTRY INSURANCE                           | 63%                                     | 73%                                    | 78%                                    | 100%                                   |
| SOMPO JAPAN INSURANCE*                     | 50%                                     | 100%                                   | 100%                                   | No filings                             |
| STARR INDEMNITY INSURANCE                  | 81%                                     | 92%                                    | 92%                                    | 100%                                   |
| STATE OF MAINE WORKERS' COMPENSATION TRUST | 88%                                     | 97%                                    | 94%                                    | 96%                                    |
| SYNERNET                                   | 90%                                     | 87%                                    | 90%                                    | 95%                                    |
| T.H.E. INSURANCE*                          | 0%                                      | No filings                             | No filings                             | No filings                             |
| THE AMERICAN EQUITY UNDERWRITERS*          | 50%                                     | 0%                                     | 0%                                     | No filings                             |
| TOKIO MARINE INSURANCE*                    | 0%                                      | No filings                             | No filings                             | No filings                             |
| TRAVELERS INSURANCE                        | 52%                                     | 67%                                    | 51%                                    | 84%                                    |
| TRISTAR RISK ENTERPRISE MANAGEMENT*        | 0%                                      | No filings                             | No filings                             | 0%                                     |
| TYSON FOODS INC*                           | 0%                                      | 0%                                     | 0%                                     | No filings                             |
| UTICA MUTUAL INSURANCE*                    | 0%                                      | 0%                                     | 0%                                     | No filings                             |
| VANLINER INSURANCE*                        | 0%                                      | 100%                                   | 100%                                   | No filings                             |
| XL INSURANCE                               | 80%                                     | 79%                                    | 79%                                    | 93%                                    |
| YORK RISK SERVICES                         | 57%                                     | 69%                                    | 69%                                    | 100%                                   |
| ZURICH INSURANCE                           | 79%                                     | 82%                                    | 82%                                    | 93%                                    |