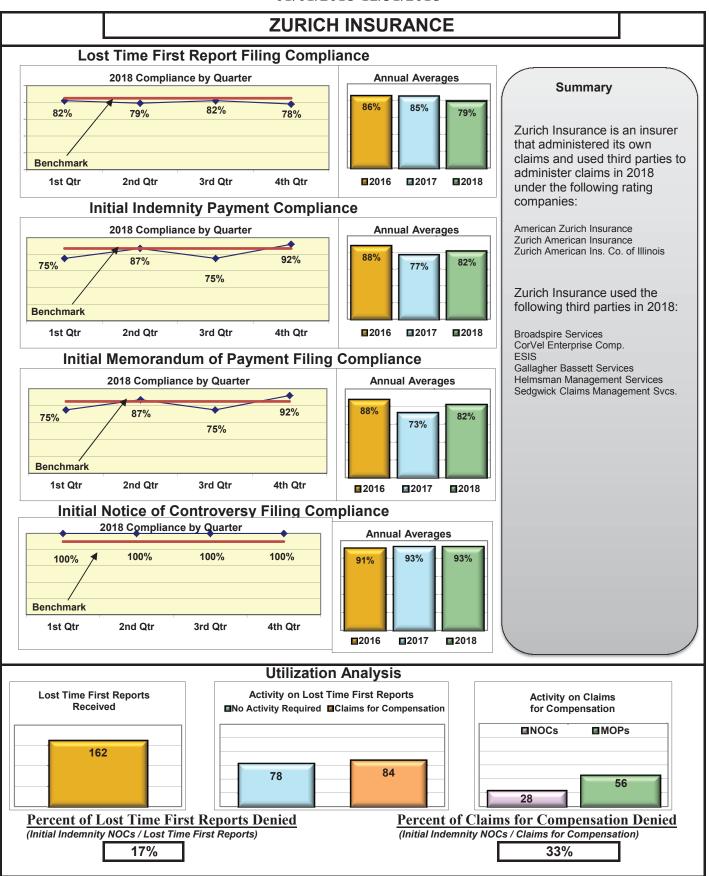

### **ENTITY OVERVIEW**

| Insurance Group                            | FROI<br>Compliance<br>Benchmark:<br>85% | PAY<br>Compliance<br>Benchmark:<br>87% | MOP<br>Compliance<br>Benchmark:<br>85% | NOC<br>Compliance<br>Benchmark:<br>90% |
|--------------------------------------------|-----------------------------------------|----------------------------------------|----------------------------------------|----------------------------------------|
| HANOVER INSURANCE                          | 79%                                     | 87%                                    | 78%                                    | 91%                                    |
| HARTFORD INSURANCE                         | 78%                                     | 92%                                    | 89%                                    | 91%                                    |
| HELMSMAN MANAGEMENT SERVICES               | 61%                                     | 68%                                    | 77%                                    | 79%                                    |
| LIBERTY MUTUAL INSURANCE                   | 77%                                     | 84%                                    | 84%                                    | 96%                                    |
| MAINE AUTOMOBILE DEALERS ASSOCIATION       | 95%                                     | 94%                                    | 100%                                   | 100%                                   |
| MAINE EMPLOYERS' MUTUAL INSURANCE          | 80%                                     | 92%                                    | 90%                                    | 94%                                    |
| MAINE HEALTHCARE ASSOCIATION               | 79%                                     | 68%                                    | 68%                                    | 100%                                   |
| MAINE MOTOR TRANSPORT ASSOCIATION          | 97%                                     | 91%                                    | 97%                                    | 100%                                   |
| MAINE MUNICIPAL ASSOCIATION                | 95%                                     | 96%                                    | 92%                                    | 99%                                    |
| MAINE SCHOOL MANAGEMENT ASSOCIATION        | 89%                                     | 94%                                    | 98%                                    | 97%                                    |
| MEADOWBROOK INSURANCE*                     | 80%                                     | 100%                                   | 100%                                   | No filings                             |
| MITSUI SUMITOMO INS CO OF AMERICA*         | 100%                                    | 100%                                   | 100%                                   | No filings                             |
| NATIONAL INTERSTATE INSURANCE*             | 67%                                     | 50%                                    | 50%                                    | 100%                                   |
| NATIONWIDE INSURANCE*                      | 33%                                     | 67%                                    | 67%                                    | No filings                             |
| NEXT LEVEL ADMINISTRATOR LLC*              | 0%                                      | 0%                                     | 0%                                     | No filings                             |
| NGM INSURANCE*                             | 20%                                     | 0%                                     | 0%                                     | No filings                             |
| NORTH RIVER INSURANCE*                     | 67%                                     | 100%                                   | 50%                                    | 100%                                   |
| OLD REPUBLIC INSURANCE                     | 79%                                     | 96%                                    | 96%                                    | 80%                                    |
| PENNSYLVANIA MFG ASSN                      | 84%                                     | 58%                                    | 50%                                    | 70%                                    |
| PROTECTIVE INSURANCE*                      | 0%                                      | 0%                                     | 0%                                     | No filings                             |
| QBE INSURANCE GROUP                        | 79%                                     | 100%                                   | 100%                                   | 83%                                    |
| RYDER SERVICES*                            | 0%                                      | 100%                                   | 0%                                     | 0%                                     |
| SAFETY NATIONAL CASUALTY CORP              | 70%                                     | 75%                                    | 78%                                    | 94%                                    |
| SEDGWICK CLAIMS MANAGEMENT SERVICES        | 94%                                     | 98%                                    | 97%                                    | 99%                                    |
| SENTRY INSURANCE                           | 63%                                     | 73%                                    | 78%                                    | 100%                                   |
| SOMPO JAPAN INSURANCE*                     | 50%                                     | 100%                                   | 100%                                   | No filings                             |
| STARR INDEMNITY INSURANCE                  | 81%                                     | 92%                                    | 92%                                    | 100%                                   |
| STATE OF MAINE WORKERS' COMPENSATION TRUST | 88%                                     | 97%                                    | 94%                                    | 96%                                    |
| SYNERNET                                   | 90%                                     | 87%                                    | 90%                                    | 95%                                    |
| T.H.E. INSURANCE*                          | 0%                                      | No filings                             | No filings                             | No filings                             |
| THE AMERICAN EQUITY UNDERWRITERS*          | 50%                                     | 0%                                     | 0%                                     | No filings                             |
| TOKIO MARINE INSURANCE*                    | 0%                                      | No filings                             | No filings                             | No filings                             |
| TRAVELERS INSURANCE                        | 52%                                     | 67%                                    | 51%                                    | 84%                                    |
| TRISTAR RISK ENTERPRISE MANAGEMENT*        | 0%                                      | No filings                             | No filings                             | 0%                                     |
| TYSON FOODS INC*                           | 0%                                      | 0%                                     | 0%                                     | No filings                             |
| UTICA MUTUAL INSURANCE*                    | 0%                                      | 0%                                     | 0%                                     | No filings                             |
| VANLINER INSURANCE*                        | 0%                                      | 100%                                   | 100%                                   | No filings                             |
| XL INSURANCE                               | 80%                                     | 79%                                    | 79%                                    | 93%                                    |
| YORK RISK SERVICES                         | 57%                                     | 69%                                    | 69%                                    | 100%                                   |
| ZURICH INSURANCE                           | 79%                                     | 82%                                    | 82%                                    | 93%                                    |