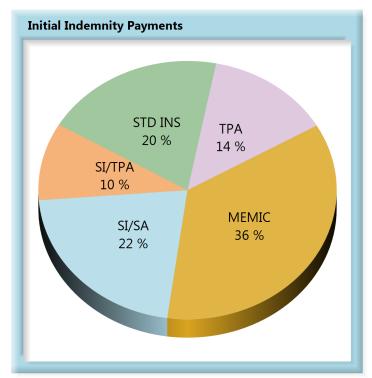

# Volume by Type of Insurer

| K  | F٧ | 1. |
|----|----|----|
| I. |    | ٠  |

- SI/SA Self-Insured, Self-Administered Employer
- **SI/TPA** Self-Insured, TPA-Administered Employer
- STD INS Standard Insurer (excluding MEMIC), Self-Administered
  - TPA Standard Insurer (excluding MEMIC), TPA-Administered

#### Initial Indemnity Payments: Benchmark = 87%

SI/SA Self-Insured, Self-Administered Employer

SI/TPA Self-Insured, TPA-Administered Employer

**STD INS** Standard Insurer (excluding MEMIC), Self-Administered

Standard Insurer (excluding MEMIC), TPA-Administered TPA