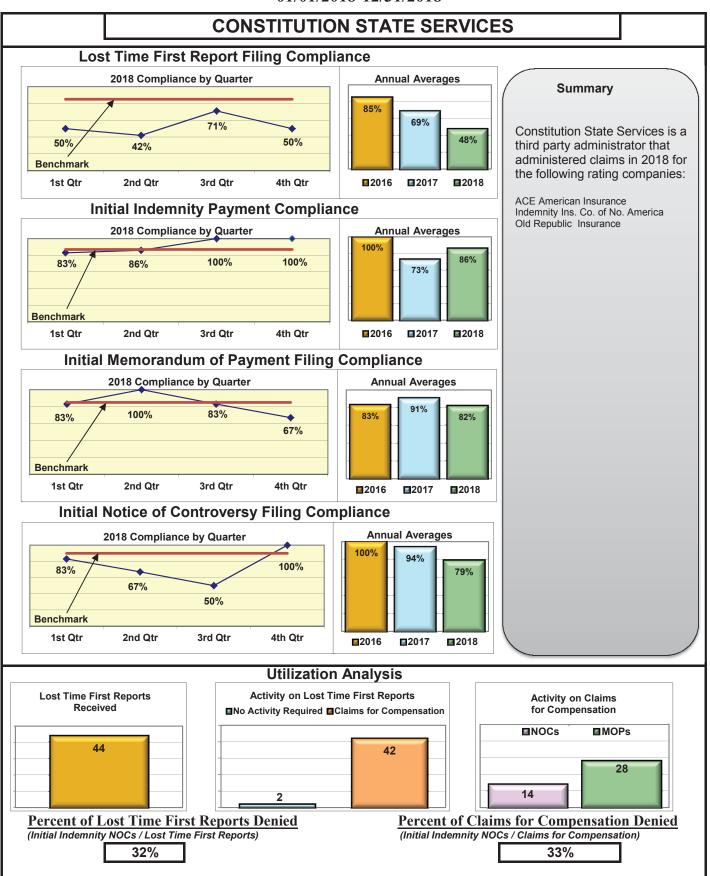

### **ENTITY OVERVIEW**

| Insurance Group                            | FROI<br>Compliance<br>Benchmark:<br>85% | PAY<br>Compliance<br>Benchmark:<br>87% | MOP<br>Compliance<br>Benchmark:<br>85% | NOC<br>Compliance<br>Benchmark:<br>90% |
|--------------------------------------------|-----------------------------------------|----------------------------------------|----------------------------------------|----------------------------------------|
| HANOVER INSURANCE                          | 79%                                     | 87%                                    | 78%                                    | 91%                                    |
| HARTFORD INSURANCE                         | 78%                                     | 92%                                    | 89%                                    | 91%                                    |
| HELMSMAN MANAGEMENT SERVICES               | 61%                                     | 68%                                    | 77%                                    | 79%                                    |
| LIBERTY MUTUAL INSURANCE                   | 77%                                     | 84%                                    | 84%                                    | 96%                                    |
| MAINE AUTOMOBILE DEALERS ASSOCIATION       | 95%                                     | 94%                                    | 100%                                   | 100%                                   |
| MAINE EMPLOYERS' MUTUAL INSURANCE          | 80%                                     | 92%                                    | 90%                                    | 94%                                    |
| MAINE HEALTHCARE ASSOCIATION               | 79%                                     | 68%                                    | 68%                                    | 100%                                   |
| MAINE MOTOR TRANSPORT ASSOCIATION          | 97%                                     | 91%                                    | 97%                                    | 100%                                   |
| MAINE MUNICIPAL ASSOCIATION                | 95%                                     | 96%                                    | 92%                                    | 99%                                    |
| MAINE SCHOOL MANAGEMENT ASSOCIATION        | 89%                                     | 94%                                    | 98%                                    | 97%                                    |
| MEADOWBROOK INSURANCE*                     | 80%                                     | 100%                                   | 100%                                   | No filings                             |
| MITSUI SUMITOMO INS CO OF AMERICA*         | 100%                                    | 100%                                   | 100%                                   | No filings                             |
| NATIONAL INTERSTATE INSURANCE*             | 67%                                     | 50%                                    | 50%                                    | 100%                                   |
| NATIONWIDE INSURANCE*                      | 33%                                     | 67%                                    | 67%                                    | No filings                             |
| NEXT LEVEL ADMINISTRATOR LLC*              | 0%                                      | 0%                                     | 0%                                     | No filings                             |
| NGM INSURANCE*                             | 20%                                     | 0%                                     | 0%                                     | No filings                             |
| NORTH RIVER INSURANCE*                     | 67%                                     | 100%                                   | 50%                                    | 100%                                   |
| OLD REPUBLIC INSURANCE                     | 79%                                     | 96%                                    | 96%                                    | 80%                                    |
| PENNSYLVANIA MFG ASSN                      | 84%                                     | 58%                                    | 50%                                    | 70%                                    |
| PROTECTIVE INSURANCE*                      | 0%                                      | 0%                                     | 0%                                     | No filings                             |
| QBE INSURANCE GROUP                        | 79%                                     | 100%                                   | 100%                                   | 83%                                    |
| RYDER SERVICES*                            | 0%                                      | 100%                                   | 0%                                     | 0%                                     |
| SAFETY NATIONAL CASUALTY CORP              | 70%                                     | 75%                                    | 78%                                    | 94%                                    |
| SEDGWICK CLAIMS MANAGEMENT SERVICES        | 94%                                     | 98%                                    | 97%                                    | 99%                                    |
| SENTRY INSURANCE                           | 63%                                     | 73%                                    | 78%                                    | 100%                                   |
| SOMPO JAPAN INSURANCE*                     | 50%                                     | 100%                                   | 100%                                   | No filings                             |
| STARR INDEMNITY INSURANCE                  | 81%                                     | 92%                                    | 92%                                    | 100%                                   |
| STATE OF MAINE WORKERS' COMPENSATION TRUST | 88%                                     | 97%                                    | 94%                                    | 96%                                    |
| SYNERNET                                   | 90%                                     | 87%                                    | 90%                                    | 95%                                    |
| T.H.E. INSURANCE*                          | 0%                                      | No filings                             | No filings                             | No filings                             |
| THE AMERICAN EQUITY UNDERWRITERS*          | 50%                                     | 0%                                     | 0%                                     | No filings                             |
| TOKIO MARINE INSURANCE*                    | 0%                                      | No filings                             | No filings                             | No filings                             |
| TRAVELERS INSURANCE                        | 52%                                     | 67%                                    | 51%                                    | 84%                                    |
| TRISTAR RISK ENTERPRISE MANAGEMENT*        | 0%                                      | No filings                             | No filings                             | 0%                                     |
| TYSON FOODS INC*                           | 0%                                      | 0%                                     | 0%                                     | No filings                             |
| UTICA MUTUAL INSURANCE*                    | 0%                                      | 0%                                     | 0%                                     | No filings                             |
| VANLINER INSURANCE*                        | 0%                                      | 100%                                   | 100%                                   | No filings                             |
| XL INSURANCE                               | 80%                                     | 79%                                    | 79%                                    | 93%                                    |
| YORK RISK SERVICES                         | 57%                                     | 69%                                    | 69%                                    | 100%                                   |
| ZURICH INSURANCE                           | 79%                                     | 82%                                    | 82%                                    | 93%                                    |