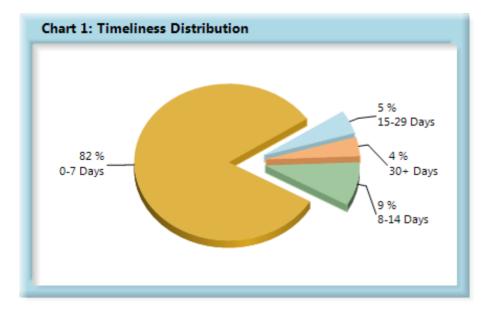

\*The percentages may not always add to 100% due to rounding.

| Table 5: Above vs Below Benchmark |    |      |
|-----------------------------------|----|------|
| At/Above                          | 16 | 21%  |
| Below                             | 62 | 79%  |
| Total                             | 78 | 100% |

#### Summary

The Board received 14,292 lost time first reports. This represents 103 more than in 2017.

The 2018 compliance rate of 83% for lost time first report filings decreased slightly from the 2017 compliance rate. As can be seen on Chart 2, 21% of insurers were at or above the benchmark in 2018, a decrease compared to 2017, which had 36% at or above the benchmark.