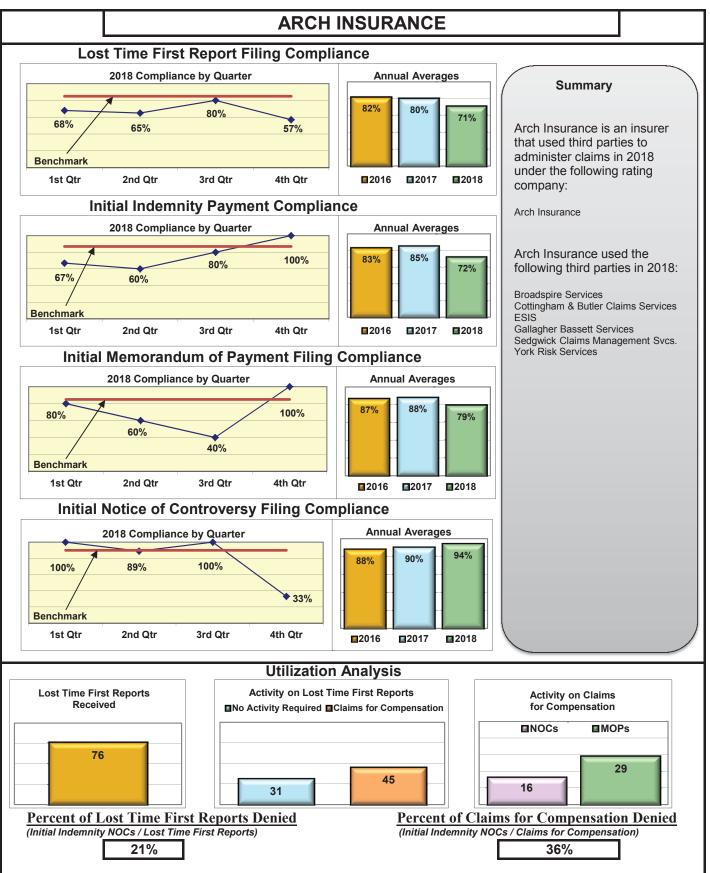

#### FROI PAY MOP NOC Compliance Compliance Compliance Compliance **Insurance Group** Benchmark: Benchmark: Benchmark: Benchmark: 90% 85% 87% 85% ACADIA INSURANCE 100% 72% 83% 93% ACCIDENT FUND INSURANCE 0% 100% 100% No filings No filings No filings ACUITY MUTUAL INSURANCE\* 75% 0% AIG INSURANCE 85% 84% 90% 95% No filings ALLIANZ INSURANCE\* No filings 100% 50% ALTERNATIVE SERVICE CONCEPTS LLC<sup>\*</sup> 0% No filings No filings No filings AMERISURE INSURANCE\* No filings No filings No filings 0% AMTRUST INSURANCE 73% 86% 79% 85% ARCH INSURANCE 71% 72% 79% 94% BATH IRON WORKS 97% 98% 98% 97% **BENCHMARK INSURANCE\*** 25% 100% 100% No filings BERKSHIRE HATHAWAY INSURANCE\* 13% 88% 63% No filings **BROADSPIRE SERVICES** 78% 90% 90% 100% CANNON COCHRAN MANAGEMENT SERVICES 81% 92% 93% 90% CHEROKEE INSURANCE\* No filings 100% 0% No filings CHESTERFIELD SERVICES\* 33% 100% 67% No filings CHUBB INSURANCE 81% 90% 89% 93% CHURCH MUTUAL INSURANCE 0% 50% 75% No filings CIANBRO CORPORATION\* 80% 50% 50% 100% **CINCINNATI INSURANCE\*** No filings 100% 100% No filings CLAIMS MANAGEMENT (WALMART) 83% 95% 81% 89% CNA INSURANCE 87% No filings 83% 83% CONSTITUTION STATE SERVICES 48% 86% 82% 79% CORVEL ENTERPRISE COMP 33% 55% 52% 25% **COTTINGHAM & BUTLER CLAIMS SERVICES** 75% 73% 73% No filings CROSS INSURANCE 94% 99% 95% 95% EASTERN ALLIANCE INSURANCE 66% 84% 81% 89% ELECTRIC INSURANCE 100% 100% 100% 100% ESIS 48% 63% 65% 83% **EVEREST REINS HOLDINGS GROUP\*** 100% No filings No filings No filings FEDERATED MUTUAL INSURANCE 65% 73% 27% 67% FRANKENMUTH INSURANCE\* 100% No filings No filings No filings FUTURECOMP 94% 88% 80% 95% GALLAGHER BASSETT SERVICES 74% 85% 84% 83% **GREAT AMERICAN INSURANCE\*** 60% 0% 0% No filings GREAT FALLS INSURANCE 66% 89% 93% 100% **GREAT WEST INSURANCE\*** 0% 100% 67% No filings

#### Annual

1/1/2018 - 12/31/2018

| Insurance Company                                                   | Total Lost Time<br>FROIs Filed | Lost Time FROIs<br>Filed Timely | Compliance<br>Percentage | Total Initial<br>Indemnity<br>Payments Made | Initial Indemnity<br>Payments Made<br>Timely | Compliance<br>Percentage |  |
|---------------------------------------------------------------------|--------------------------------|---------------------------------|--------------------------|---------------------------------------------|----------------------------------------------|--------------------------|--|
| ALTERNATIVE SERVICE CONCEPTS LLC                                    | FROIs Filed                    | Timely FROIs                    | Compliance               | Payments Made                               | Timely Payments                              | Compliance               |  |
| CA012 ALTERNATIVE SERVICE CONCEPTS LLC                              | 1                              | 0                               | 0%                       | No Filings                                  | No Filings                                   | No Filings               |  |
| Total                                                               | 1                              | 0                               | 0% 🔻                     | No Filings                                  | No Filings                                   | No Filings               |  |
| ALTERNATIVE SERVICE CONCEPTS LLC Group Total                        | 1                              | 0                               | 0% 🔻                     | No Filings                                  | No Filings                                   | No Filings               |  |
| AMERISURE INSURANCE                                                 | FROIs Filed                    | Timely FROIs                    | Compliance               | Payments Made                               | Timely Payments                              | Compliance               |  |
| CA013 AMERISURE INSURANCE                                           | *                              | *                               | *                        | *                                           | *                                            | *                        |  |
| AMERISURE MUTUAL INSURANCE                                          | *                              | *                               | *                        | *                                           | *                                            | *                        |  |
| Total                                                               | *                              | *                               | *                        | *                                           | *                                            | *                        |  |
| AMERISURE INSURANCE TPA Administered Claims                         |                                | 2                               | 201                      |                                             |                                              |                          |  |
| CA280 TRISTAR RISK ENTERPRISE MANAGEMENT                            | 2                              | 0                               | 0%                       | No Filings                                  | No Filings                                   | No Filings               |  |
| TPA Total                                                           | 2                              | 0                               | 0% 🔻                     |                                             | No Filings                                   | No Filings               |  |
| AMERISURE INSURANCE Group Total                                     | 2                              | 0                               | 0% 🔻                     | No Filings                                  | No Filings                                   | No Filings               |  |
| AMTRUST INSURANCE                                                   | FROIs Filed                    | Timely FROIs                    | Compliance               | Payments Made                               | Timely Payments                              | Compliance               |  |
| CA437 SECURITY NATIONAL INSURANCE                                   | 5                              | 4                               | 80%                      | No Filings                                  | No Filings                                   | No Filings               |  |
| CA342 TECHNOLOGY INSURANCE                                          | 26                             | 14                              | 54%                      | 8                                           | 7                                            | 88%                      |  |
| CA381 WESCO INSURANCE                                               | 59                             | 48                              | 81%                      | 21                                          | 18                                           | 86%                      |  |
| Total                                                               | 90                             | 66                              | 73% 🔻                    | 29                                          | 25                                           | 86% 🔻                    |  |
| AMTRUST INSURANCE Group Total                                       | 90                             | 66                              | 73% 🔻                    | 29                                          | 25                                           | 86% 🔻                    |  |
| ARCH INSURANCE                                                      | FROIs Filed                    | Timely FROIs                    | Compliance               | Payments Made                               | Timely Payments                              | Compliance               |  |
| ARCH INSURANCE                                                      | *                              | *                               | *                        | *                                           | *                                            | *                        |  |
| Total                                                               | *                              | *                               | *                        | *                                           | *                                            | *                        |  |
| ARCH INSURANCE TPA Administered Claims<br>CA040 BROADSPIRE SERVICES | 9                              | 5                               | 56%                      | 3                                           | 1                                            | 33%                      |  |
| CA117 COTTINGHAM & BUTLER CLAIMS SERVICES                           | 8                              | 6                               | 75%                      | 8                                           | 6                                            | 75%                      |  |
| CA160 ESIS                                                          | 1                              | 0                               | 0%                       | No Filings                                  | No Filings                                   | No Filings               |  |
| CA190 GALLAGHER BASSETT SERVICES                                    | 21                             | 11                              | 52%                      | 8                                           | 5                                            | 63%                      |  |
| CA300 SEDGWICK CLAIMS MANAGEMENT SERVICES                           | 29                             | 27                              | 93%                      | 7                                           | 6                                            | 86%                      |  |
| CA340 YORK RISK SERVICES                                            | 8                              | 5                               | 63%                      | 3                                           | 3                                            | 100%                     |  |
| TPA Total                                                           | 76                             | 54                              | 71%                      |                                             | 21                                           | 72% <b>v</b>             |  |
| ARCH INSURANCE Group Total                                          | 76                             | 54                              | 71% 🔻                    | 29                                          | 21                                           | 72% 🔻                    |  |
| BATH IRON WORKS                                                     | FROIs Filed                    | Timely FROIs                    | Compliance               | Payments Made                               | Timely Payments                              | Compliance               |  |
| CA036 BATH IRON WORKS                                               | 356                            | 347                             | 97%                      | 50                                          | 49                                           | 98%                      |  |
| Total                                                               | 356                            | 347                             | 97%                      |                                             | 49                                           | 98%                      |  |
| BATH IRON WORKS Group Total                                         | 356                            | 347                             | 97%                      | 50                                          | 49                                           | 98%                      |  |