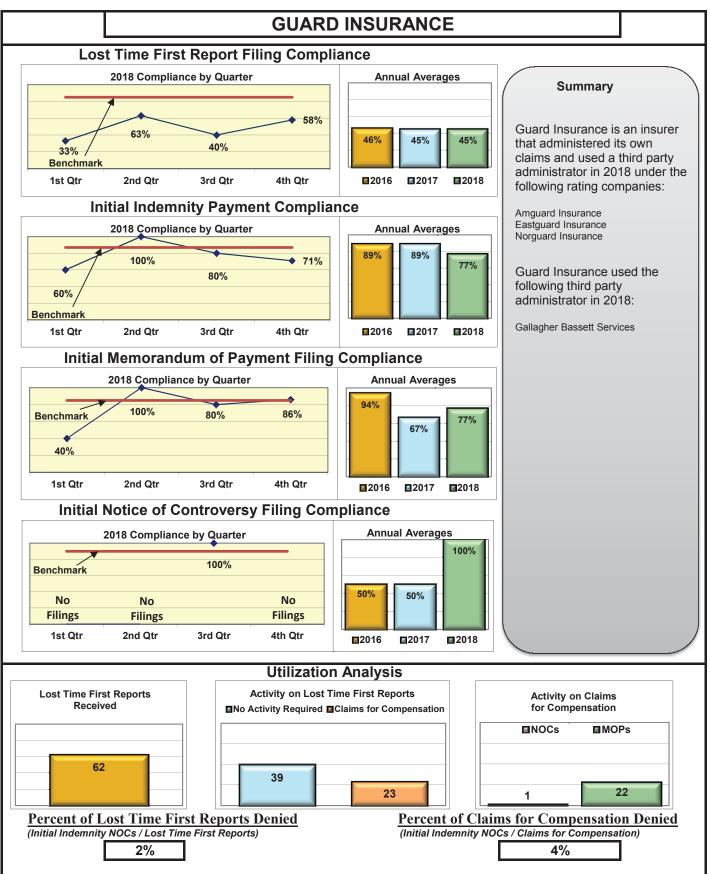

### **ENTITY OVERVIEW**

**GUARD INSURANCE** 

HANNAFORD BROTHERS

HANNOVER INSURANCE\*

77%

56%

100%

100%

64%

100%

77%

59%

100%