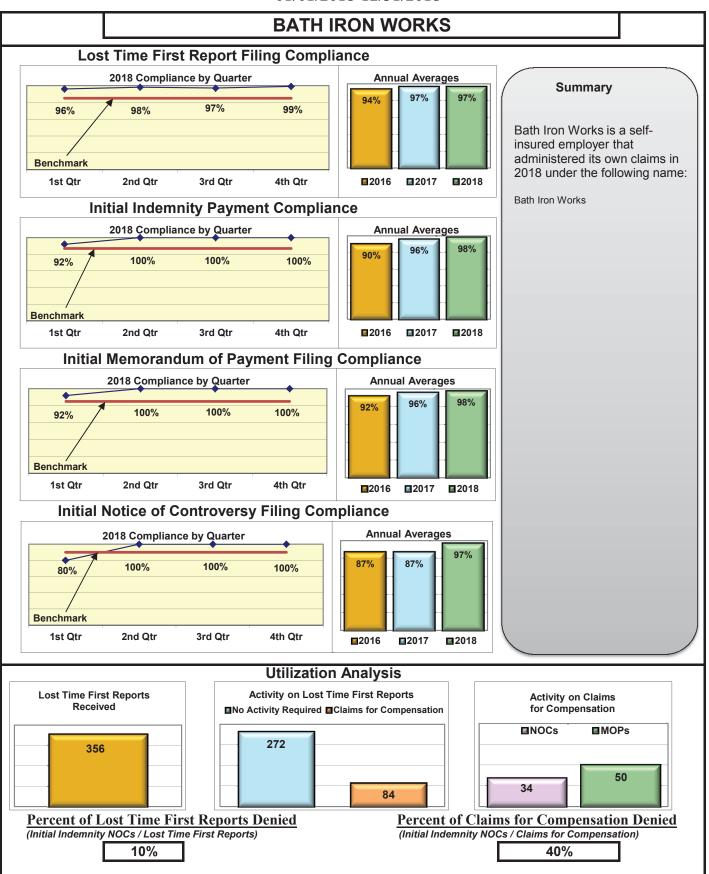

# **High Compliance Performers**

Entities large and small have developed the policies, processes and systems necessary to achieve or exceed the benchmark compliance levels relative to form filing, as well as the initial indemnity payments that put money into injured Maine employees' households. The Board wishes to recognize them for their excellence in these areas.

| Self-Insureds                        |     |     |      |      |  |  |  |  |  |
|--------------------------------------|-----|-----|------|------|--|--|--|--|--|
| Bath Iron Works                      | 97% | 98% | 98%  | 97%  |  |  |  |  |  |
| Maine Automobile Dealers Association | 95% | 94% | 100% | 100% |  |  |  |  |  |
| Maine Motor Transport Association    | 97% | 91% | 97%  | 100% |  |  |  |  |  |
| Maine Municipal Association          | 95% | 96% | 92%  | 99%  |  |  |  |  |  |
| Maine School Management Association  | 89% | 94% | 98%  | 97%  |  |  |  |  |  |
| State of Maine Workers' Comp. Trust  | 88% | 97% | 94%  | 96%  |  |  |  |  |  |

#### FROI PAY MOP NOC Compliance Compliance Compliance Compliance **Insurance Group** Benchmark: Benchmark: Benchmark: Benchmark: 90% 85% 87% 85% ACADIA INSURANCE 100% 72% 83% 93% ACCIDENT FUND INSURANCE 0% 100% 100% No filings No filings No filings ACUITY MUTUAL INSURANCE\* 75% 0% AIG INSURANCE 85% 84% 90% 95% No filings ALLIANZ INSURANCE\* No filings 100% 50% ALTERNATIVE SERVICE CONCEPTS LLC<sup>\*</sup> 0% No filings No filings No filings AMERISURE INSURANCE\* No filings No filings No filings 0% AMTRUST INSURANCE 73% 86% 79% 85% ARCH INSURANCE 71% 72% 79% 94% BATH IRON WORKS 97% 98% 98% 97% **BENCHMARK INSURANCE\*** 25% 100% 100% No filings BERKSHIRE HATHAWAY INSURANCE\* 13% 88% 63% No filings **BROADSPIRE SERVICES** 78% 90% 90% 100% CANNON COCHRAN MANAGEMENT SERVICES 81% 92% 93% 90% CHEROKEE INSURANCE\* No filings 100% 0% No filings CHESTERFIELD SERVICES\* 33% 100% 67% No filings CHUBB INSURANCE 81% 90% 89% 93% CHURCH MUTUAL INSURANCE 0% 50% 75% No filings CIANBRO CORPORATION\* 80% 50% 50% 100% **CINCINNATI INSURANCE\*** No filings 100% 100% No filings CLAIMS MANAGEMENT (WALMART) 83% 95% 81% 89% CNA INSURANCE 87% No filings 83% 83% CONSTITUTION STATE SERVICES 48% 86% 82% 79% CORVEL ENTERPRISE COMP 33% 55% 52% 25% **COTTINGHAM & BUTLER CLAIMS SERVICES** 75% 73% 73% No filings CROSS INSURANCE 94% 99% 95% 95% EASTERN ALLIANCE INSURANCE 66% 84% 81% 89% ELECTRIC INSURANCE 100% 100% 100% 100% ESIS 48% 63% 65% 83% **EVEREST REINS HOLDINGS GROUP\*** 100% No filings No filings No filings FEDERATED MUTUAL INSURANCE 65% 73% 27% 67% FRANKENMUTH INSURANCE\* 100% No filings No filings No filings FUTURECOMP 94% 88% 80% 95% GALLAGHER BASSETT SERVICES 74% 85% 84% 83% **GREAT AMERICAN INSURANCE\*** 60% 0% 0% No filings GREAT FALLS INSURANCE 66% 89% 93% 100% **GREAT WEST INSURANCE\*** 0% 100% 67% No filings

#### Annual

1/1/2018 - 12/31/2018

| Insurance Company                                                   | Total Lost Time<br>FROIs Filed | Lost Time FROIs<br>Filed Timely | Compliance<br>Percentage | Total Initial<br>Indemnity<br>Payments Made | Initial Indemnity<br>Payments Made<br>Timely | Compliance<br>Percentage |  |
|---------------------------------------------------------------------|--------------------------------|---------------------------------|--------------------------|---------------------------------------------|----------------------------------------------|--------------------------|--|
| ALTERNATIVE SERVICE CONCEPTS LLC                                    | FROIs Filed                    | Timely FROIs                    | Compliance               | Payments Made                               | Timely Payments                              | Compliance               |  |
| CA012 ALTERNATIVE SERVICE CONCEPTS LLC                              | 1                              | 0                               | 0%                       | No Filings                                  | No Filings                                   | No Filings               |  |
| Total                                                               | 1                              | 0                               | 0% 🔻                     | No Filings                                  | No Filings                                   | No Filings               |  |
| ALTERNATIVE SERVICE CONCEPTS LLC Group Total                        | 1                              | 0                               | 0% 🔻                     | No Filings                                  | No Filings                                   | No Filings               |  |
| AMERISURE INSURANCE                                                 | FROIs Filed                    | Timely FROIs                    | Compliance               | Payments Made                               | Timely Payments                              | Compliance               |  |
| CA013 AMERISURE INSURANCE                                           | *                              | *                               | *                        | *                                           | *                                            | *                        |  |
| AMERISURE MUTUAL INSURANCE                                          | *                              | *                               | *                        | *                                           | *                                            | *                        |  |
| Total                                                               | *                              | *                               | *                        | *                                           | *                                            | *                        |  |
| AMERISURE INSURANCE TPA Administered Claims                         |                                | 2                               | 201                      |                                             |                                              |                          |  |
| CA280 TRISTAR RISK ENTERPRISE MANAGEMENT                            | 2                              | 0                               | 0%                       | No Filings                                  | No Filings                                   | No Filings               |  |
| TPA Total                                                           | 2                              | 0                               | 0% 🔻                     |                                             | No Filings                                   | No Filings               |  |
| AMERISURE INSURANCE Group Total                                     | 2                              | 0                               | 0% 🔻                     | No Filings                                  | No Filings                                   | No Filings               |  |
| AMTRUST INSURANCE                                                   | FROIs Filed                    | Timely FROIs                    | Compliance               | Payments Made                               | Timely Payments                              | Compliance               |  |
| CA437 SECURITY NATIONAL INSURANCE                                   | 5                              | 4                               | 80%                      | No Filings                                  | No Filings                                   | No Filings               |  |
| CA342 TECHNOLOGY INSURANCE                                          | 26                             | 14                              | 54%                      | 8                                           | 7                                            | 88%                      |  |
| CA381 WESCO INSURANCE                                               | 59                             | 48                              | 81%                      | 21                                          | 18                                           | 86%                      |  |
| Total                                                               | 90                             | 66                              | 73% 🔻                    | 29                                          | 25                                           | 86% 🔻                    |  |
| AMTRUST INSURANCE Group Total                                       | 90                             | 66                              | 73% 🔻                    | 29                                          | 25                                           | 86% 🔻                    |  |
| ARCH INSURANCE                                                      | FROIs Filed                    | Timely FROIs                    | Compliance               | Payments Made                               | Timely Payments                              | Compliance               |  |
| ARCH INSURANCE                                                      | *                              | *                               | *                        | *                                           | *                                            | *                        |  |
| Total                                                               | *                              | *                               | *                        | *                                           | *                                            | *                        |  |
| ARCH INSURANCE TPA Administered Claims<br>CA040 BROADSPIRE SERVICES | 9                              | 5                               | 56%                      | 3                                           | 1                                            | 33%                      |  |
| CA117 COTTINGHAM & BUTLER CLAIMS SERVICES                           | 8                              | 6                               | 75%                      | 8                                           | 6                                            | 75%                      |  |
| CA160 ESIS                                                          | 1                              | 0                               | 0%                       | No Filings                                  | No Filings                                   | No Filings               |  |
| CA190 GALLAGHER BASSETT SERVICES                                    | 21                             | 11                              | 52%                      | 8                                           | 5                                            | 63%                      |  |
| CA300 SEDGWICK CLAIMS MANAGEMENT SERVICES                           | 29                             | 27                              | 93%                      | 7                                           | 6                                            | 86%                      |  |
| CA340 YORK RISK SERVICES                                            | 8                              | 5                               | 63%                      | 3                                           | 3                                            | 100%                     |  |
| TPA Total                                                           | 76                             | 54                              | 71%                      |                                             | 21                                           | 72% <b>v</b>             |  |
| ARCH INSURANCE Group Total                                          | 76                             | 54                              | 71% 🔻                    | 29                                          | 21                                           | 72% 🔻                    |  |
| BATH IRON WORKS                                                     | FROIs Filed                    | Timely FROIs                    | Compliance               | Payments Made                               | Timely Payments                              | Compliance               |  |
| CA036 BATH IRON WORKS                                               | 356                            | 347                             | 97%                      | 50                                          | 49                                           | 98%                      |  |
| Total                                                               | 356                            | 347                             | 97%                      |                                             | 49                                           | 98%                      |  |
| BATH IRON WORKS Group Total                                         | 356                            | 347                             | 97%                      | 50                                          | 49                                           | 98%                      |  |