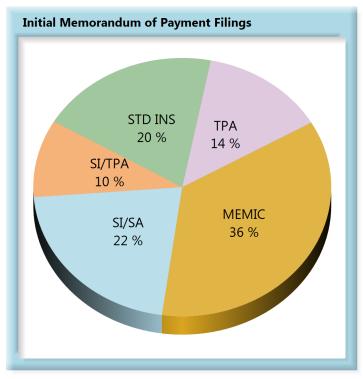

# Volume by Type of Insurer

| K  | F٧ | 1. |
|----|----|----|
| I. |    | ٠  |

- SI/SA Self-Insured, Self-Administered Employer
- **SI/TPA** Self-Insured, TPA-Administered Employer
- STD INS Standard Insurer (excluding MEMIC), Self-Administered
  - TPA Standard Insurer (excluding MEMIC), TPA-Administered