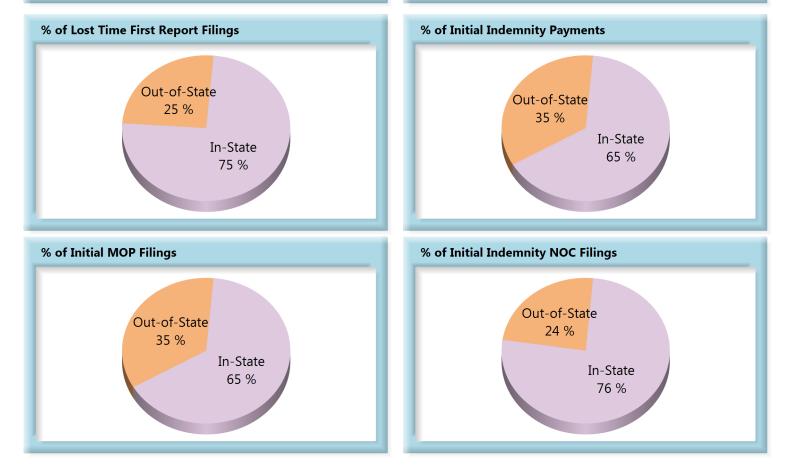

# In-State vs. Out-of-State Comparisons

As can be seen in the charts below, In-State insurers out-perform their Out-of-State counterparts in all four benchmarks. In-State insurers also make up roughly two-thirds of all filings.