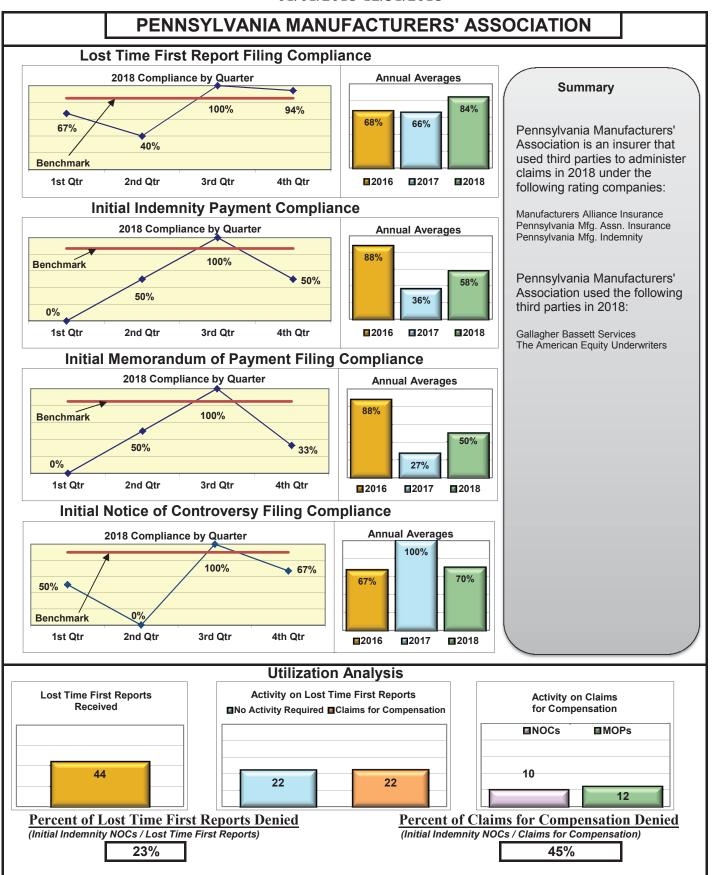

### **ENTITY OVERVIEW**

| Insurance Group                            | FROI<br>Compliance<br>Benchmark:<br>85% | PAY<br>Compliance<br>Benchmark:<br>87% | MOP<br>Compliance<br>Benchmark:<br>85% | NOC<br>Compliance<br>Benchmark:<br>90% |
|--------------------------------------------|-----------------------------------------|----------------------------------------|----------------------------------------|----------------------------------------|
| HANOVER INSURANCE                          | 79%                                     | 87%                                    | 78%                                    | 91%                                    |
| HARTFORD INSURANCE                         | 78%                                     | 92%                                    | 89%                                    | 91%                                    |
| HELMSMAN MANAGEMENT SERVICES               | 61%                                     | 68%                                    | 77%                                    | 79%                                    |
| LIBERTY MUTUAL INSURANCE                   | 77%                                     | 84%                                    | 84%                                    | 96%                                    |
| MAINE AUTOMOBILE DEALERS ASSOCIATION       | 95%                                     | 94%                                    | 100%                                   | 100%                                   |
| MAINE EMPLOYERS' MUTUAL INSURANCE          | 80%                                     | 92%                                    | 90%                                    | 94%                                    |
| MAINE HEALTHCARE ASSOCIATION               | 79%                                     | 68%                                    | 68%                                    | 100%                                   |
| MAINE MOTOR TRANSPORT ASSOCIATION          | 97%                                     | 91%                                    | 97%                                    | 100%                                   |
| MAINE MUNICIPAL ASSOCIATION                | 95%                                     | 96%                                    | 92%                                    | 99%                                    |
| MAINE SCHOOL MANAGEMENT ASSOCIATION        | 89%                                     | 94%                                    | 98%                                    | 97%                                    |
| MEADOWBROOK INSURANCE*                     | 80%                                     | 100%                                   | 100%                                   | No filings                             |
| MITSUI SUMITOMO INS CO OF AMERICA*         | 100%                                    | 100%                                   | 100%                                   | No filings                             |
| NATIONAL INTERSTATE INSURANCE*             | 67%                                     | 50%                                    | 50%                                    | 100%                                   |
| NATIONWIDE INSURANCE*                      | 33%                                     | 67%                                    | 67%                                    | No filings                             |
| NEXT LEVEL ADMINISTRATOR LLC*              | 0%                                      | 0%                                     | 0%                                     | No filings                             |
| NGM INSURANCE*                             | 20%                                     | 0%                                     | 0%                                     | No filings                             |
| NORTH RIVER INSURANCE*                     | 67%                                     | 100%                                   | 50%                                    | 100%                                   |
| OLD REPUBLIC INSURANCE                     | 79%                                     | 96%                                    | 96%                                    | 80%                                    |
| PENNSYLVANIA MFG ASSN                      | 84%                                     | 58%                                    | 50%                                    | 70%                                    |
| PROTECTIVE INSURANCE*                      | 0%                                      | 0%                                     | 0%                                     | No filings                             |
| QBE INSURANCE GROUP                        | 79%                                     | 100%                                   | 100%                                   | 83%                                    |
| RYDER SERVICES*                            | 0%                                      | 100%                                   | 0%                                     | 0%                                     |
| SAFETY NATIONAL CASUALTY CORP              | 70%                                     | 75%                                    | 78%                                    | 94%                                    |
| SEDGWICK CLAIMS MANAGEMENT SERVICES        | 94%                                     | 98%                                    | 97%                                    | 99%                                    |
| SENTRY INSURANCE                           | 63%                                     | 73%                                    | 78%                                    | 100%                                   |
| SOMPO JAPAN INSURANCE*                     | 50%                                     | 100%                                   | 100%                                   | No filings                             |
| STARR INDEMNITY INSURANCE                  | 81%                                     | 92%                                    | 92%                                    | 100%                                   |
| STATE OF MAINE WORKERS' COMPENSATION TRUST | 88%                                     | 97%                                    | 94%                                    | 96%                                    |
| SYNERNET                                   | 90%                                     | 87%                                    | 90%                                    | 95%                                    |
| T.H.E. INSURANCE*                          | 0%                                      | No filings                             | No filings                             | No filings                             |
| THE AMERICAN EQUITY UNDERWRITERS*          | 50%                                     | 0%                                     | 0%                                     | No filings                             |
| TOKIO MARINE INSURANCE*                    | 0%                                      | No filings                             | No filings                             | No filings                             |
| TRAVELERS INSURANCE                        | 52%                                     | 67%                                    | 51%                                    | 84%                                    |
| TRISTAR RISK ENTERPRISE MANAGEMENT*        | 0%                                      | No filings                             | No filings                             | 0%                                     |
| TYSON FOODS INC*                           | 0%                                      | 0%                                     | 0%                                     | No filings                             |
| UTICA MUTUAL INSURANCE*                    | 0%                                      | 0%                                     | 0%                                     | No filings                             |
| VANLINER INSURANCE*                        | 0%                                      | 100%                                   | 100%                                   | No filings                             |
| XL INSURANCE                               | 80%                                     | 79%                                    | 79%                                    | 93%                                    |
| YORK RISK SERVICES                         | 57%                                     | 69%                                    | 69%                                    | 100%                                   |
| ZURICH INSURANCE                           | 79%                                     | 82%                                    | 82%                                    | 93%                                    |