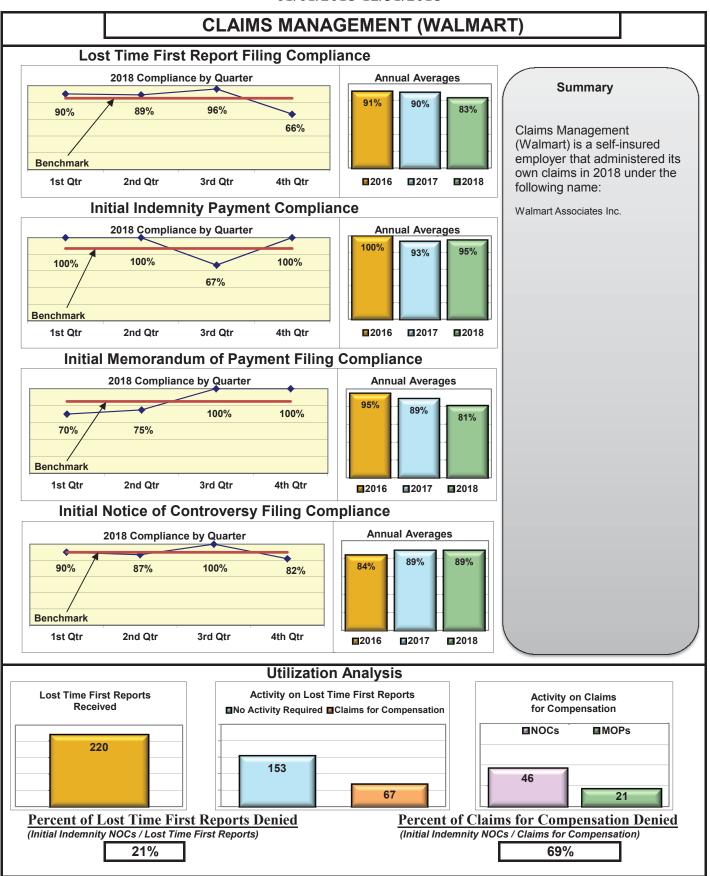

The following had audits completed in 2018:

| Auditee (alpha order)                                            | Total Penalties |
|------------------------------------------------------------------|-----------------|
| American International Group, Inc.                               | \$7,500.00      |
| Claims Management (Walmart)                                      | \$23,150.00     |
| Continental Indemnity Company                                    | \$0.00          |
| Hanover Insurance Group                                          | \$6,800.00      |
| Maine Motor Transport Association Workers'<br>Compensation Trust | \$4,500.00      |
| Sedgwick Claims Management Services, Inc.                        | \$12,000.00     |