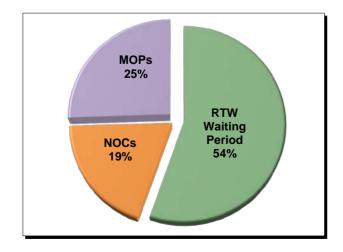

# UTILIZATION ANALYSIS

#### Summary

Of the 14,292 lost time First Report filings in 2018, 54% resulted in the employee returning to work within the waiting period. Also, 19% of all lost time First Reports and 43% of all claims for compensation were "denied" in 2018.