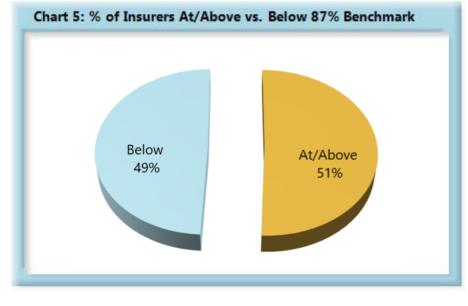

\*The percentages may not always add to 100% due to rounding.

| Table 7: Above vs Below Benchmark |    |      |
|-----------------------------------|----|------|
| At/Above                          | 36 | 51%  |
| Below                             | 35 | 49%  |
| Total                             | 71 | 100% |

On a broader level, timely initial indemnity payments are a key factor in controlling workers' compensation claim costs.

However, as can be seen in Chart 5, work still remains in this area. Analysis will continue to focus on identifying best practices followed by those with high compliance rates in order to identify solutions that might help those at the other end of the spectrum to improve their results.