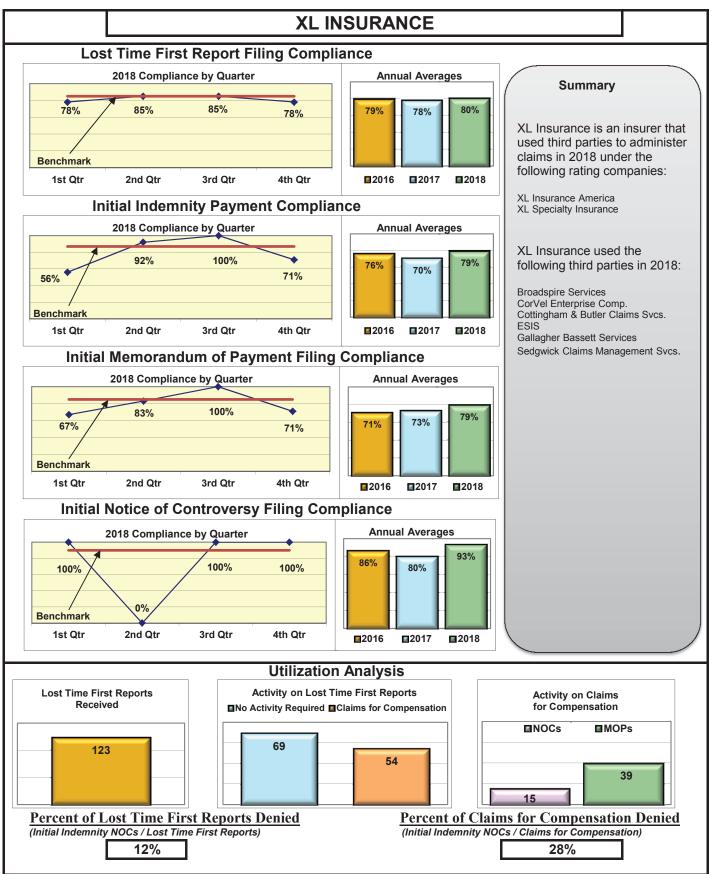

### **ENTITY OVERVIEW**

| Insurance Group                            | FROI<br>Compliance<br>Benchmark:<br>85% | PAY<br>Compliance<br>Benchmark:<br>87% | MOP<br>Compliance<br>Benchmark:<br>85% | NOC<br>Compliance<br>Benchmark:<br>90% |
|--------------------------------------------|-----------------------------------------|----------------------------------------|----------------------------------------|----------------------------------------|
| HANOVER INSURANCE                          | 79%                                     | 87%                                    | 78%                                    | 91%                                    |
| HARTFORD INSURANCE                         | 78%                                     | 92%                                    | 89%                                    | 91%                                    |
| HELMSMAN MANAGEMENT SERVICES               | 61%                                     | 68%                                    | 77%                                    | 79%                                    |
| LIBERTY MUTUAL INSURANCE                   | 77%                                     | 84%                                    | 84%                                    | 96%                                    |
| MAINE AUTOMOBILE DEALERS ASSOCIATION       | 95%                                     | 94%                                    | 100%                                   | 100%                                   |
| MAINE EMPLOYERS' MUTUAL INSURANCE          | 80%                                     | 92%                                    | 90%                                    | 94%                                    |
| MAINE HEALTHCARE ASSOCIATION               | 79%                                     | 68%                                    | 68%                                    | 100%                                   |
| MAINE MOTOR TRANSPORT ASSOCIATION          | 97%                                     | 91%                                    | 97%                                    | 100%                                   |
| MAINE MUNICIPAL ASSOCIATION                | 95%                                     | 96%                                    | 92%                                    | 99%                                    |
| MAINE SCHOOL MANAGEMENT ASSOCIATION        | 89%                                     | 94%                                    | 98%                                    | 97%                                    |
| MEADOWBROOK INSURANCE*                     | 80%                                     | 100%                                   | 100%                                   | No filings                             |
| MITSUI SUMITOMO INS CO OF AMERICA*         | 100%                                    | 100%                                   | 100%                                   | No filings                             |
| NATIONAL INTERSTATE INSURANCE*             | 67%                                     | 50%                                    | 50%                                    | 100%                                   |
| NATIONWIDE INSURANCE*                      | 33%                                     | 67%                                    | 67%                                    | No filings                             |
| NEXT LEVEL ADMINISTRATOR LLC*              | 0%                                      | 0%                                     | 0%                                     | No filings                             |
| NGM INSURANCE*                             | 20%                                     | 0%                                     | 0%                                     | No filings                             |
| NORTH RIVER INSURANCE*                     | 67%                                     | 100%                                   | 50%                                    | 100%                                   |
| OLD REPUBLIC INSURANCE                     | 79%                                     | 96%                                    | 96%                                    | 80%                                    |
| PENNSYLVANIA MFG ASSN                      | 84%                                     | 58%                                    | 50%                                    | 70%                                    |
| PROTECTIVE INSURANCE*                      | 0%                                      | 0%                                     | 0%                                     | No filings                             |
| QBE INSURANCE GROUP                        | 79%                                     | 100%                                   | 100%                                   | 83%                                    |
| RYDER SERVICES*                            | 0%                                      | 100%                                   | 0%                                     | 0%                                     |
| SAFETY NATIONAL CASUALTY CORP              | 70%                                     | 75%                                    | 78%                                    | 94%                                    |
| SEDGWICK CLAIMS MANAGEMENT SERVICES        | 94%                                     | 98%                                    | 97%                                    | 99%                                    |
| SENTRY INSURANCE                           | 63%                                     | 73%                                    | 78%                                    | 100%                                   |
| SOMPO JAPAN INSURANCE*                     | 50%                                     | 100%                                   | 100%                                   | No filings                             |
| STARR INDEMNITY INSURANCE                  | 81%                                     | 92%                                    | 92%                                    | 100%                                   |
| STATE OF MAINE WORKERS' COMPENSATION TRUST | 88%                                     | 97%                                    | 94%                                    | 96%                                    |
| SYNERNET                                   | 90%                                     | 87%                                    | 90%                                    | 95%                                    |
| T.H.E. INSURANCE*                          | 0%                                      | No filings                             | No filings                             | No filings                             |
| THE AMERICAN EQUITY UNDERWRITERS*          | 50%                                     | 0%                                     | 0%                                     | No filings                             |
| TOKIO MARINE INSURANCE*                    | 0%                                      | No filings                             | No filings                             | No filings                             |
| TRAVELERS INSURANCE                        | 52%                                     | 67%                                    | 51%                                    | 84%                                    |
| TRISTAR RISK ENTERPRISE MANAGEMENT*        | 0%                                      | No filings                             | No filings                             | 0%                                     |
| TYSON FOODS INC*                           | 0%                                      | 0%                                     | 0%                                     | No filings                             |
| UTICA MUTUAL INSURANCE*                    | 0%                                      | 0%                                     | 0%                                     | No filings                             |
| VANLINER INSURANCE*                        | 0%                                      | 100%                                   | 100%                                   | No filings                             |
| XL INSURANCE                               | 80%                                     | 79%                                    | 79%                                    | 93%                                    |
| YORK RISK SERVICES                         | 57%                                     | 69%                                    | 69%                                    | 100%                                   |
| ZURICH INSURANCE                           | 79%                                     | 82%                                    | 82%                                    | 93%                                    |