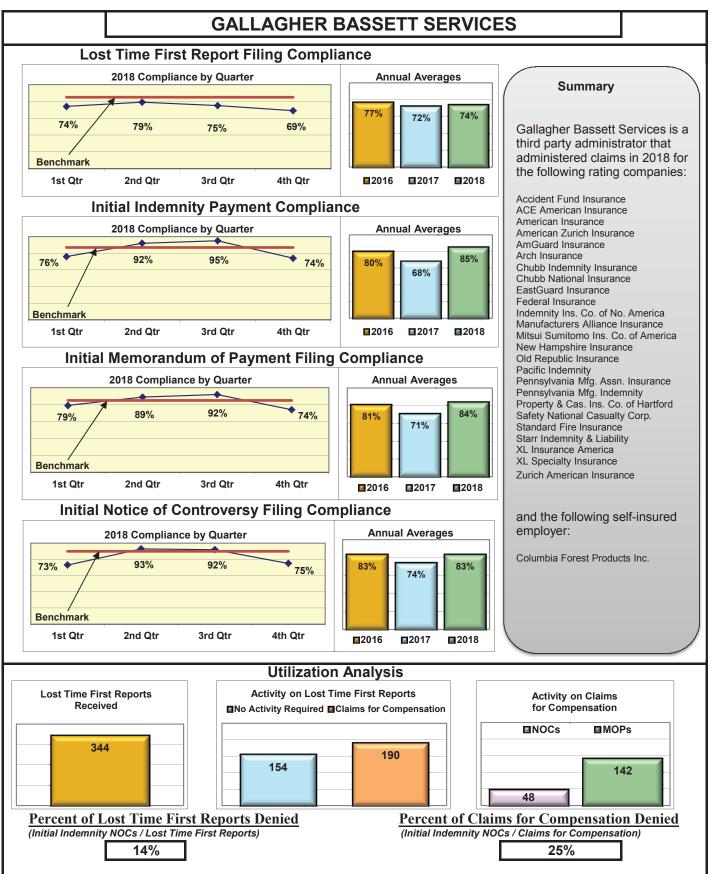

#### FROI PAY MOP NOC Compliance Compliance Compliance Compliance **Insurance Group** Benchmark: Benchmark: Benchmark: Benchmark: 90% 85% 87% 85% ACADIA INSURANCE 100% 72% 83% 93% ACCIDENT FUND INSURANCE 0% 100% 100% No filings No filings No filings ACUITY MUTUAL INSURANCE\* 75% 0% AIG INSURANCE 85% 84% 90% 95% No filings ALLIANZ INSURANCE\* No filings 100% 50% ALTERNATIVE SERVICE CONCEPTS LLC<sup>\*</sup> 0% No filings No filings No filings AMERISURE INSURANCE\* No filings No filings No filings 0% AMTRUST INSURANCE 73% 86% 79% 85% ARCH INSURANCE 71% 72% 79% 94% BATH IRON WORKS 97% 98% 98% 97% **BENCHMARK INSURANCE\*** 25% 100% 100% No filings BERKSHIRE HATHAWAY INSURANCE\* 13% 88% 63% No filings **BROADSPIRE SERVICES** 78% 90% 90% 100% CANNON COCHRAN MANAGEMENT SERVICES 81% 92% 93% 90% CHEROKEE INSURANCE\* No filings 100% 0% No filings CHESTERFIELD SERVICES\* 33% 100% 67% No filings CHUBB INSURANCE 81% 90% 89% 93% CHURCH MUTUAL INSURANCE 0% 50% 75% No filings CIANBRO CORPORATION\* 80% 50% 50% 100% **CINCINNATI INSURANCE\*** No filings 100% 100% No filings CLAIMS MANAGEMENT (WALMART) 83% 95% 81% 89% CNA INSURANCE 87% No filings 83% 83% CONSTITUTION STATE SERVICES 48% 86% 82% 79% CORVEL ENTERPRISE COMP 33% 55% 52% 25% **COTTINGHAM & BUTLER CLAIMS SERVICES** 75% 73% 73% No filings CROSS INSURANCE 94% 99% 95% 95% EASTERN ALLIANCE INSURANCE 66% 84% 81% 89% ELECTRIC INSURANCE 100% 100% 100% 100% ESIS 48% 63% 65% 83% **EVEREST REINS HOLDINGS GROUP\*** 100% No filings No filings No filings FEDERATED MUTUAL INSURANCE 65% 73% 27% 67% FRANKENMUTH INSURANCE\* 100% No filings No filings No filings FUTURECOMP 94% 88% 80% 95% GALLAGHER BASSETT SERVICES 74% 85% 84% 83% **GREAT AMERICAN INSURANCE\*** 60% 0% 0% No filings GREAT FALLS INSURANCE 66% 89% 93% 100% **GREAT WEST INSURANCE\*** 0% 100% 67% No filings