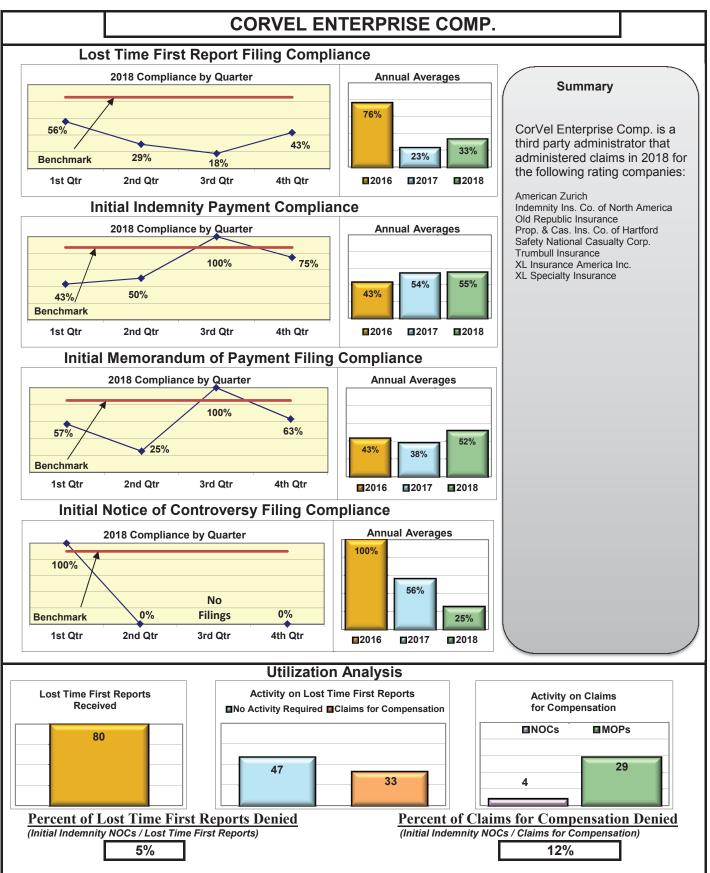

#### FROI PAY MOP NOC Compliance Compliance Compliance Compliance **Insurance Group** Benchmark: Benchmark: Benchmark: Benchmark: 90% 85% 87% 85% ACADIA INSURANCE 100% 72% 83% 93% ACCIDENT FUND INSURANCE 0% 100% 100% No filings No filings No filings ACUITY MUTUAL INSURANCE\* 75% 0% AIG INSURANCE 85% 84% 90% 95% No filings ALLIANZ INSURANCE\* No filings 100% 50% ALTERNATIVE SERVICE CONCEPTS LLC<sup>\*</sup> 0% No filings No filings No filings AMERISURE INSURANCE\* No filings No filings No filings 0% AMTRUST INSURANCE 73% 86% 79% 85% ARCH INSURANCE 71% 72% 79% 94% BATH IRON WORKS 97% 98% 98% 97% **BENCHMARK INSURANCE\*** 25% 100% 100% No filings BERKSHIRE HATHAWAY INSURANCE\* 13% 88% 63% No filings **BROADSPIRE SERVICES** 78% 90% 90% 100% CANNON COCHRAN MANAGEMENT SERVICES 81% 92% 93% 90% CHEROKEE INSURANCE\* No filings 100% 0% No filings CHESTERFIELD SERVICES\* 33% 100% 67% No filings CHUBB INSURANCE 81% 90% 89% 93% CHURCH MUTUAL INSURANCE 0% 50% 75% No filings CIANBRO CORPORATION\* 80% 50% 50% 100% **CINCINNATI INSURANCE\*** No filings 100% 100% No filings CLAIMS MANAGEMENT (WALMART) 83% 95% 81% 89% CNA INSURANCE 87% No filings 83% 83% CONSTITUTION STATE SERVICES 48% 86% 82% 79% CORVEL ENTERPRISE COMP 33% 55% 52% 25% **COTTINGHAM & BUTLER CLAIMS SERVICES** 75% 73% 73% No filings CROSS INSURANCE 94% 99% 95% 95% EASTERN ALLIANCE INSURANCE 66% 84% 81% 89% ELECTRIC INSURANCE 100% 100% 100% 100% ESIS 48% 63% 65% 83% **EVEREST REINS HOLDINGS GROUP\*** 100% No filings No filings No filings FEDERATED MUTUAL INSURANCE 65% 73% 27% 67% FRANKENMUTH INSURANCE\* 100% No filings No filings No filings FUTURECOMP 94% 88% 80% 95% GALLAGHER BASSETT SERVICES 74% 85% 84% 83% **GREAT AMERICAN INSURANCE\*** 60% 0% 0% No filings GREAT FALLS INSURANCE 66% 89% 93% 100% **GREAT WEST INSURANCE\*** 0% 100% 67% No filings