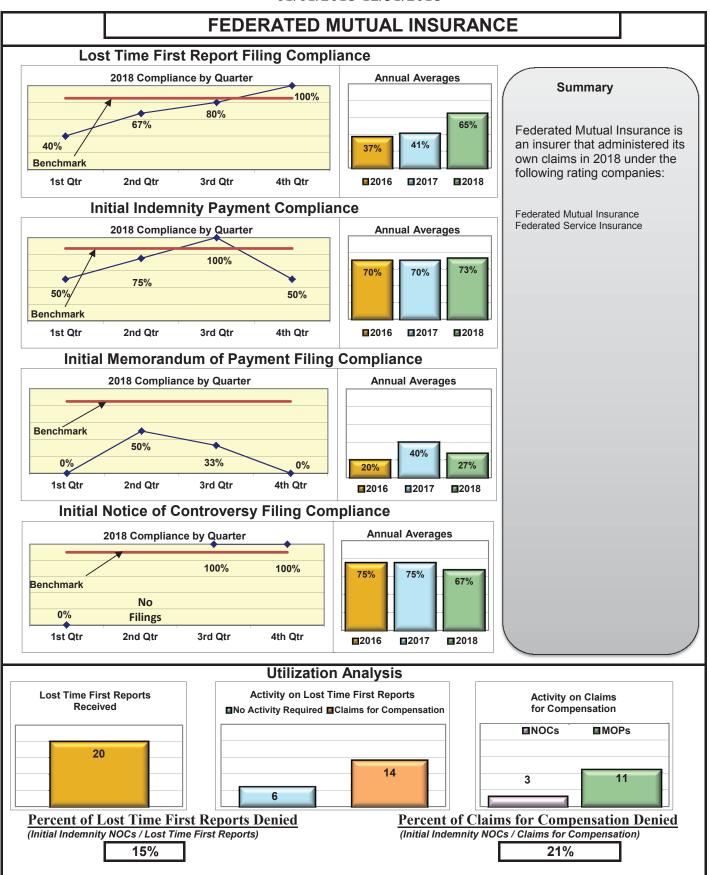

#### FROI PAY MOP NOC Compliance Compliance Compliance Compliance **Insurance Group** Benchmark: Benchmark: Benchmark: Benchmark: 90% 85% 87% 85% ACADIA INSURANCE 100% 72% 83% 93% ACCIDENT FUND INSURANCE 0% 100% 100% No filings No filings No filings ACUITY MUTUAL INSURANCE\* 75% 0% AIG INSURANCE 85% 84% 90% 95% No filings ALLIANZ INSURANCE\* No filings 100% 50% ALTERNATIVE SERVICE CONCEPTS LLC<sup>\*</sup> 0% No filings No filings No filings AMERISURE INSURANCE\* No filings No filings No filings 0% AMTRUST INSURANCE 73% 86% 79% 85% ARCH INSURANCE 71% 72% 79% 94% BATH IRON WORKS 97% 98% 98% 97% **BENCHMARK INSURANCE\*** 25% 100% 100% No filings BERKSHIRE HATHAWAY INSURANCE\* 13% 88% 63% No filings **BROADSPIRE SERVICES** 78% 90% 90% 100% CANNON COCHRAN MANAGEMENT SERVICES 81% 92% 93% 90% CHEROKEE INSURANCE\* No filings 100% 0% No filings CHESTERFIELD SERVICES\* 33% 100% 67% No filings CHUBB INSURANCE 81% 90% 89% 93% CHURCH MUTUAL INSURANCE 0% 50% 75% No filings CIANBRO CORPORATION\* 80% 50% 50% 100% **CINCINNATI INSURANCE\*** No filings 100% 100% No filings CLAIMS MANAGEMENT (WALMART) 83% 95% 81% 89% CNA INSURANCE 87% No filings 83% 83% CONSTITUTION STATE SERVICES 48% 86% 82% 79% CORVEL ENTERPRISE COMP 33% 55% 52% 25% **COTTINGHAM & BUTLER CLAIMS SERVICES** 75% 73% 73% No filings CROSS INSURANCE 94% 99% 95% 95% EASTERN ALLIANCE INSURANCE 66% 84% 81% 89% ELECTRIC INSURANCE 100% 100% 100% 100% ESIS 48% 63% 65% 83% **EVEREST REINS HOLDINGS GROUP\*** 100% No filings No filings No filings FEDERATED MUTUAL INSURANCE 65% 73% 27% 67% FRANKENMUTH INSURANCE\* 100% No filings No filings No filings FUTURECOMP 94% 88% 80% 95% GALLAGHER BASSETT SERVICES 74% 85% 84% 83% **GREAT AMERICAN INSURANCE\*** 60% 0% 0% No filings GREAT FALLS INSURANCE 66% 89% 93% 100% **GREAT WEST INSURANCE\*** 0% 100% 67% No filings