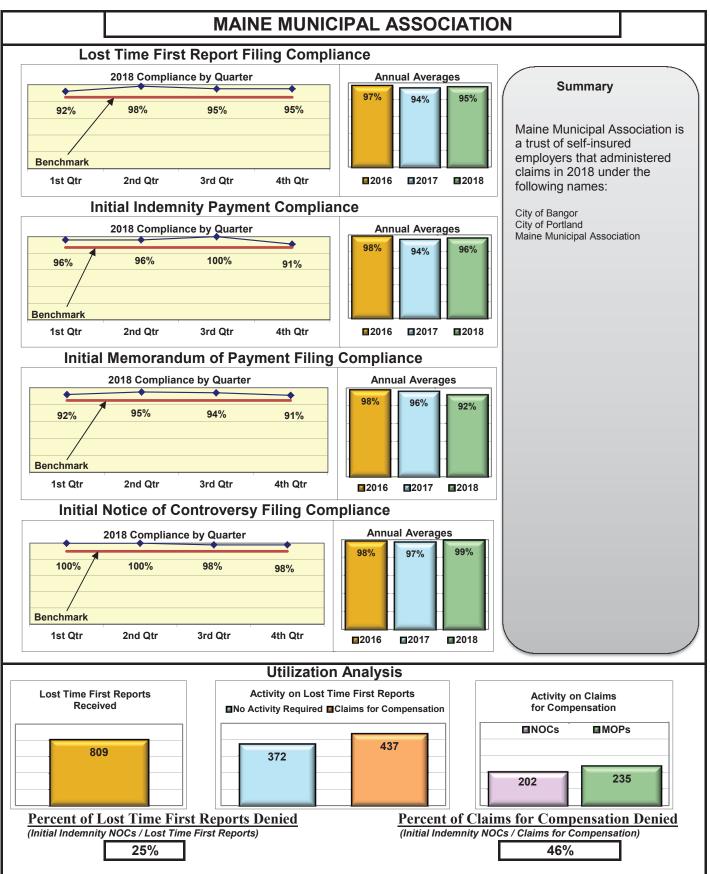

| Self-Insureds                        |     |     |      |      |  |  |  |  |  |
|--------------------------------------|-----|-----|------|------|--|--|--|--|--|
| Bath Iron Works                      | 97% | 98% | 98%  | 97%  |  |  |  |  |  |
| Maine Automobile Dealers Association | 95% | 94% | 100% | 100% |  |  |  |  |  |
| Maine Motor Transport Association    | 97% | 91% | 97%  | 100% |  |  |  |  |  |
| Maine Municipal Association          | 95% | 96% | 92%  | 99%  |  |  |  |  |  |
| Maine School Management Association  | 89% | 94% | 98%  | 97%  |  |  |  |  |  |
| State of Maine Workers' Comp. Trust  | 88% | 97% | 94%  | 96%  |  |  |  |  |  |

### **ENTITY OVERVIEW**

| Insurance Group                            | FROI<br>Compliance<br>Benchmark:<br>85% | PAY<br>Compliance<br>Benchmark:<br>87% | MOP<br>Compliance<br>Benchmark:<br>85% | NOC<br>Compliance<br>Benchmark:<br>90% |
|--------------------------------------------|-----------------------------------------|----------------------------------------|----------------------------------------|----------------------------------------|
| HANOVER INSURANCE                          | 79%                                     | 87%                                    | 78%                                    | 91%                                    |
| HARTFORD INSURANCE                         | 78%                                     | 92%                                    | 89%                                    | 91%                                    |
| HELMSMAN MANAGEMENT SERVICES               | 61%                                     | 68%                                    | 77%                                    | 79%                                    |
| LIBERTY MUTUAL INSURANCE                   | 77%                                     | 84%                                    | 84%                                    | 96%                                    |
| MAINE AUTOMOBILE DEALERS ASSOCIATION       | 95%                                     | 94%                                    | 100%                                   | 100%                                   |
| MAINE EMPLOYERS' MUTUAL INSURANCE          | 80%                                     | 92%                                    | 90%                                    | 94%                                    |
| MAINE HEALTHCARE ASSOCIATION               | 79%                                     | 68%                                    | 68%                                    | 100%                                   |
| MAINE MOTOR TRANSPORT ASSOCIATION          | 97%                                     | 91%                                    | 97%                                    | 100%                                   |
| MAINE MUNICIPAL ASSOCIATION                | 95%                                     | 96%                                    | 92%                                    | 99%                                    |
| MAINE SCHOOL MANAGEMENT ASSOCIATION        | 89%                                     | 94%                                    | 98%                                    | 97%                                    |
| MEADOWBROOK INSURANCE*                     | 80%                                     | 100%                                   | 100%                                   | No filings                             |
| MITSUI SUMITOMO INS CO OF AMERICA*         | 100%                                    | 100%                                   | 100%                                   | No filings                             |
| NATIONAL INTERSTATE INSURANCE*             | 67%                                     | 50%                                    | 50%                                    | 100%                                   |
| NATIONWIDE INSURANCE*                      | 33%                                     | 67%                                    | 67%                                    | No filings                             |
| NEXT LEVEL ADMINISTRATOR LLC*              | 0%                                      | 0%                                     | 0%                                     | No filings                             |
| NGM INSURANCE*                             | 20%                                     | 0%                                     | 0%                                     | No filings                             |
| NORTH RIVER INSURANCE*                     | 67%                                     | 100%                                   | 50%                                    | 100%                                   |
| OLD REPUBLIC INSURANCE                     | 79%                                     | 96%                                    | 96%                                    | 80%                                    |
| PENNSYLVANIA MFG ASSN                      | 84%                                     | 58%                                    | 50%                                    | 70%                                    |
| PROTECTIVE INSURANCE*                      | 0%                                      | 0%                                     | 0%                                     | No filings                             |
| QBE INSURANCE GROUP                        | 79%                                     | 100%                                   | 100%                                   | 83%                                    |
| RYDER SERVICES*                            | 0%                                      | 100%                                   | 0%                                     | 0%                                     |
| SAFETY NATIONAL CASUALTY CORP              | 70%                                     | 75%                                    | 78%                                    | 94%                                    |
| SEDGWICK CLAIMS MANAGEMENT SERVICES        | 94%                                     | 98%                                    | 97%                                    | 99%                                    |
| SENTRY INSURANCE                           | 63%                                     | 73%                                    | 78%                                    | 100%                                   |
| SOMPO JAPAN INSURANCE*                     | 50%                                     | 100%                                   | 100%                                   | No filings                             |
| STARR INDEMNITY INSURANCE                  | 81%                                     | 92%                                    | 92%                                    | 100%                                   |
| STATE OF MAINE WORKERS' COMPENSATION TRUST | 88%                                     | 97%                                    | 94%                                    | 96%                                    |
| SYNERNET                                   | 90%                                     | 87%                                    | 90%                                    | 95%                                    |
| T.H.E. INSURANCE*                          | 0%                                      | No filings                             | No filings                             | No filings                             |
| THE AMERICAN EQUITY UNDERWRITERS*          | 50%                                     | 0%                                     | 0%                                     | No filings                             |
| TOKIO MARINE INSURANCE*                    | 0%                                      | No filings                             | No filings                             | No filings                             |
| TRAVELERS INSURANCE                        | 52%                                     | 67%                                    | 51%                                    | 84%                                    |
| TRISTAR RISK ENTERPRISE MANAGEMENT*        | 0%                                      | No filings                             | No filings                             | 0%                                     |
| TYSON FOODS INC*                           | 0%                                      | 0%                                     | 0%                                     | No filings                             |
| UTICA MUTUAL INSURANCE*                    | 0%                                      | 0%                                     | 0%                                     | No filings                             |
| VANLINER INSURANCE*                        | 0%                                      | 100%                                   | 100%                                   | No filings                             |
| XL INSURANCE                               | 80%                                     | 79%                                    | 79%                                    | 93%                                    |
| YORK RISK SERVICES                         | 57%                                     | 69%                                    | 69%                                    | 100%                                   |
| ZURICH INSURANCE                           | 79%                                     | 82%                                    | 82%                                    | 93%                                    |