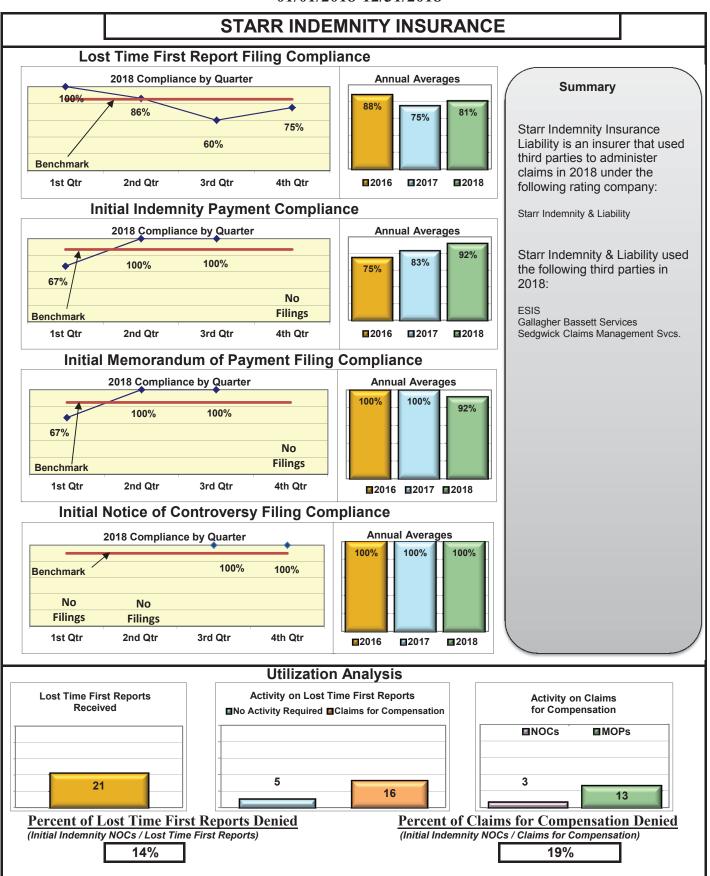

### **ENTITY OVERVIEW**

| Insurance Group                            | FROI<br>Compliance<br>Benchmark:<br>85% | PAY<br>Compliance<br>Benchmark:<br>87% | MOP<br>Compliance<br>Benchmark:<br>85% | NOC<br>Compliance<br>Benchmark:<br>90% |
|--------------------------------------------|-----------------------------------------|----------------------------------------|----------------------------------------|----------------------------------------|
| HANOVER INSURANCE                          | 79%                                     | 87%                                    | 78%                                    | 91%                                    |
| HARTFORD INSURANCE                         | 78%                                     | 92%                                    | 89%                                    | 91%                                    |
| HELMSMAN MANAGEMENT SERVICES               | 61%                                     | 68%                                    | 77%                                    | 79%                                    |
| LIBERTY MUTUAL INSURANCE                   | 77%                                     | 84%                                    | 84%                                    | 96%                                    |
| MAINE AUTOMOBILE DEALERS ASSOCIATION       | 95%                                     | 94%                                    | 100%                                   | 100%                                   |
| MAINE EMPLOYERS' MUTUAL INSURANCE          | 80%                                     | 92%                                    | 90%                                    | 94%                                    |
| MAINE HEALTHCARE ASSOCIATION               | 79%                                     | 68%                                    | 68%                                    | 100%                                   |
| MAINE MOTOR TRANSPORT ASSOCIATION          | 97%                                     | 91%                                    | 97%                                    | 100%                                   |
| MAINE MUNICIPAL ASSOCIATION                | 95%                                     | 96%                                    | 92%                                    | 99%                                    |
| MAINE SCHOOL MANAGEMENT ASSOCIATION        | 89%                                     | 94%                                    | 98%                                    | 97%                                    |
| MEADOWBROOK INSURANCE*                     | 80%                                     | 100%                                   | 100%                                   | No filings                             |
| MITSUI SUMITOMO INS CO OF AMERICA*         | 100%                                    | 100%                                   | 100%                                   | No filings                             |
| NATIONAL INTERSTATE INSURANCE*             | 67%                                     | 50%                                    | 50%                                    | 100%                                   |
| NATIONWIDE INSURANCE*                      | 33%                                     | 67%                                    | 67%                                    | No filings                             |
| NEXT LEVEL ADMINISTRATOR LLC*              | 0%                                      | 0%                                     | 0%                                     | No filings                             |
| NGM INSURANCE*                             | 20%                                     | 0%                                     | 0%                                     | No filings                             |
| NORTH RIVER INSURANCE*                     | 67%                                     | 100%                                   | 50%                                    | 100%                                   |
| OLD REPUBLIC INSURANCE                     | 79%                                     | 96%                                    | 96%                                    | 80%                                    |
| PENNSYLVANIA MFG ASSN                      | 84%                                     | 58%                                    | 50%                                    | 70%                                    |
| PROTECTIVE INSURANCE*                      | 0%                                      | 0%                                     | 0%                                     | No filings                             |
| QBE INSURANCE GROUP                        | 79%                                     | 100%                                   | 100%                                   | 83%                                    |
| RYDER SERVICES*                            | 0%                                      | 100%                                   | 0%                                     | 0%                                     |
| SAFETY NATIONAL CASUALTY CORP              | 70%                                     | 75%                                    | 78%                                    | 94%                                    |
| SEDGWICK CLAIMS MANAGEMENT SERVICES        | 94%                                     | 98%                                    | 97%                                    | 99%                                    |
| SENTRY INSURANCE                           | 63%                                     | 73%                                    | 78%                                    | 100%                                   |
| SOMPO JAPAN INSURANCE*                     | 50%                                     | 100%                                   | 100%                                   | No filings                             |
| STARR INDEMNITY INSURANCE                  | 81%                                     | 92%                                    | 92%                                    | 100%                                   |
| STATE OF MAINE WORKERS' COMPENSATION TRUST | 88%                                     | 97%                                    | 94%                                    | 96%                                    |
| SYNERNET                                   | 90%                                     | 87%                                    | 90%                                    | 95%                                    |
| T.H.E. INSURANCE*                          | 0%                                      | No filings                             | No filings                             | No filings                             |
| THE AMERICAN EQUITY UNDERWRITERS*          | 50%                                     | 0%                                     | 0%                                     | No filings                             |
| TOKIO MARINE INSURANCE*                    | 0%                                      | No filings                             | No filings                             | No filings                             |
| TRAVELERS INSURANCE                        | 52%                                     | 67%                                    | 51%                                    | 84%                                    |
| TRISTAR RISK ENTERPRISE MANAGEMENT*        | 0%                                      | No filings                             | No filings                             | 0%                                     |
| TYSON FOODS INC*                           | 0%                                      | 0%                                     | 0%                                     | No filings                             |
| UTICA MUTUAL INSURANCE*                    | 0%                                      | 0%                                     | 0%                                     | No filings                             |
| VANLINER INSURANCE*                        | 0%                                      | 100%                                   | 100%                                   | No filings                             |
| XL INSURANCE                               | 80%                                     | 79%                                    | 79%                                    | 93%                                    |
| YORK RISK SERVICES                         | 57%                                     | 69%                                    | 69%                                    | 100%                                   |
| ZURICH INSURANCE                           | 79%                                     | 82%                                    | 82%                                    | 93%                                    |