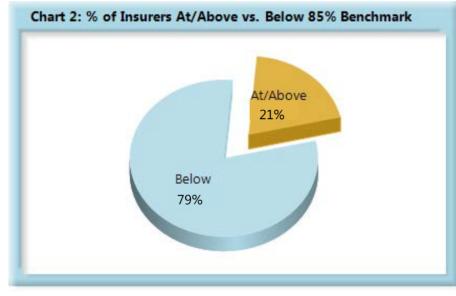

#### **Annual Compliance** Table 2

|                                                                               | 1997[1] | 2009 | 2010 | 2011 | 2012 | 2013 | 2014 | 2015 | 2016 | 2017 | 2018 |
|-------------------------------------------------------------------------------|---------|------|------|------|------|------|------|------|------|------|------|
| Lost Time First Report Filings<br>Received within 7 Days                      | 37%     | 84%  | 86%  | 87%  | 85%  | 85%  | 84%  | 83%  | 83%  | 83%  | 83%  |
| Initial Indemnity Payments Made within 14 Days                                | 59%     | 89%  | 89%  | 89%  | 90%  | 91%  | 90%  | 87%  | 89%  | 90%  | 88%  |
| Initial Memorandum of Payment<br>Filings Received within 17 Days              | 57%     | 87%  | 86%  | 89%  | 89%  | 90%  | 89%  | 86%  | 88%  | 89%  | 87%  |
| Initial Indemnity Notice of Controversy<br>Filings Received within 14 Days[2] |         | 94%  | 94%  | 95%  | 95%  | 95%  | 94%  | 94%  | 93%  | 93%  | 94%  |

### A. Lost Time First Report Filings

*The Board's benchmark for lost time first report (FROI) filings within 7 days is 85%.* **Benchmark Not Met.** Eighty-three percent (83%) of lost time FROI filings were within 7 days.