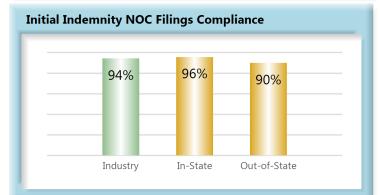

# In-State vs. Out-of-State Comparisons

As can be seen in the charts below, In-State insurers out-perform their Out-of-State counterparts in all four benchmarks. In-State insurers also make up roughly two-thirds of all filings.

#### D. Initial Indemnity Notice of Controversy Filings

The Board's benchmark for initial indemnity Notice of Controversy (NOC) filings within 14 days is 90%.

**Benchmark Exceeded.** Ninety-four percent (94%) of initial indemnity NOC filings were within 14 days.

#### Summary

The benchmark for the timely filing of the Initial Indemnity Notice of Controversy was changed from 17 to 14 days effective 2007.

In 2017 there were 8% more filings in the dispute resolution system at the Board compared to 2018. The compliance increased slightly to 94%.