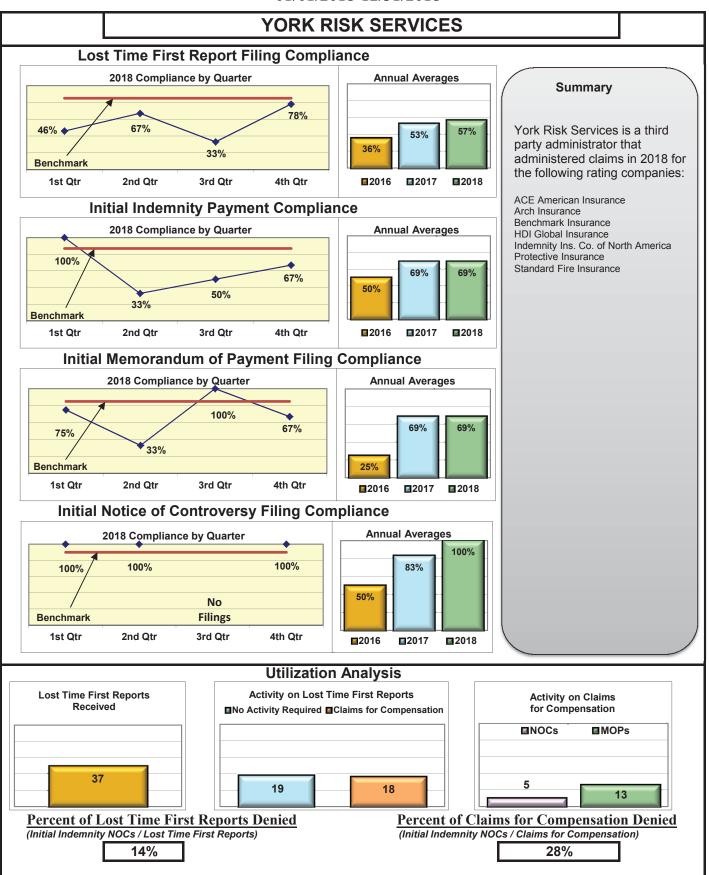

### **ENTITY OVERVIEW**

| Insurance Group                            | FROI<br>Compliance<br>Benchmark:<br>85% | PAY<br>Compliance<br>Benchmark:<br>87% | MOP<br>Compliance<br>Benchmark:<br>85% | NOC<br>Compliance<br>Benchmark:<br>90% |
|--------------------------------------------|-----------------------------------------|----------------------------------------|----------------------------------------|----------------------------------------|
| HANOVER INSURANCE                          | 79%                                     | 87%                                    | 78%                                    | 91%                                    |
| HARTFORD INSURANCE                         | 78%                                     | 92%                                    | 89%                                    | 91%                                    |
| HELMSMAN MANAGEMENT SERVICES               | 61%                                     | 68%                                    | 77%                                    | 79%                                    |
| LIBERTY MUTUAL INSURANCE                   | 77%                                     | 84%                                    | 84%                                    | 96%                                    |
| MAINE AUTOMOBILE DEALERS ASSOCIATION       | 95%                                     | 94%                                    | 100%                                   | 100%                                   |
| MAINE EMPLOYERS' MUTUAL INSURANCE          | 80%                                     | 92%                                    | 90%                                    | 94%                                    |
| MAINE HEALTHCARE ASSOCIATION               | 79%                                     | 68%                                    | 68%                                    | 100%                                   |
| MAINE MOTOR TRANSPORT ASSOCIATION          | 97%                                     | 91%                                    | 97%                                    | 100%                                   |
| MAINE MUNICIPAL ASSOCIATION                | 95%                                     | 96%                                    | 92%                                    | 99%                                    |
| MAINE SCHOOL MANAGEMENT ASSOCIATION        | 89%                                     | 94%                                    | 98%                                    | 97%                                    |
| MEADOWBROOK INSURANCE*                     | 80%                                     | 100%                                   | 100%                                   | No filings                             |
| MITSUI SUMITOMO INS CO OF AMERICA*         | 100%                                    | 100%                                   | 100%                                   | No filings                             |
| NATIONAL INTERSTATE INSURANCE*             | 67%                                     | 50%                                    | 50%                                    | 100%                                   |
| NATIONWIDE INSURANCE*                      | 33%                                     | 67%                                    | 67%                                    | No filings                             |
| NEXT LEVEL ADMINISTRATOR LLC*              | 0%                                      | 0%                                     | 0%                                     | No filings                             |
| NGM INSURANCE*                             | 20%                                     | 0%                                     | 0%                                     | No filings                             |
| NORTH RIVER INSURANCE*                     | 67%                                     | 100%                                   | 50%                                    | 100%                                   |
| OLD REPUBLIC INSURANCE                     | 79%                                     | 96%                                    | 96%                                    | 80%                                    |
| PENNSYLVANIA MFG ASSN                      | 84%                                     | 58%                                    | 50%                                    | 70%                                    |
| PROTECTIVE INSURANCE*                      | 0%                                      | 0%                                     | 0%                                     | No filings                             |
| QBE INSURANCE GROUP                        | 79%                                     | 100%                                   | 100%                                   | 83%                                    |
| RYDER SERVICES*                            | 0%                                      | 100%                                   | 0%                                     | 0%                                     |
| SAFETY NATIONAL CASUALTY CORP              | 70%                                     | 75%                                    | 78%                                    | 94%                                    |
| SEDGWICK CLAIMS MANAGEMENT SERVICES        | 94%                                     | 98%                                    | 97%                                    | 99%                                    |
| SENTRY INSURANCE                           | 63%                                     | 73%                                    | 78%                                    | 100%                                   |
| SOMPO JAPAN INSURANCE*                     | 50%                                     | 100%                                   | 100%                                   | No filings                             |
| STARR INDEMNITY INSURANCE                  | 81%                                     | 92%                                    | 92%                                    | 100%                                   |
| STATE OF MAINE WORKERS' COMPENSATION TRUST | 88%                                     | 97%                                    | 94%                                    | 96%                                    |
| SYNERNET                                   | 90%                                     | 87%                                    | 90%                                    | 95%                                    |
| T.H.E. INSURANCE*                          | 0%                                      | No filings                             | No filings                             | No filings                             |
| THE AMERICAN EQUITY UNDERWRITERS*          | 50%                                     | 0%                                     | 0%                                     | No filings                             |
| TOKIO MARINE INSURANCE*                    | 0%                                      | No filings                             | No filings                             | No filings                             |
| TRAVELERS INSURANCE                        | 52%                                     | 67%                                    | 51%                                    | 84%                                    |
| TRISTAR RISK ENTERPRISE MANAGEMENT*        | 0%                                      | No filings                             | No filings                             | 0%                                     |
| TYSON FOODS INC*                           | 0%                                      | 0%                                     | 0%                                     | No filings                             |
| UTICA MUTUAL INSURANCE*                    | 0%                                      | 0%                                     | 0%                                     | No filings                             |
| VANLINER INSURANCE*                        | 0%                                      | 100%                                   | 100%                                   | No filings                             |
| XL INSURANCE                               | 80%                                     | 79%                                    | 79%                                    | 93%                                    |
| YORK RISK SERVICES                         | 57%                                     | 69%                                    | 69%                                    | 100%                                   |
| ZURICH INSURANCE                           | 79%                                     | 82%                                    | 82%                                    | 93%                                    |