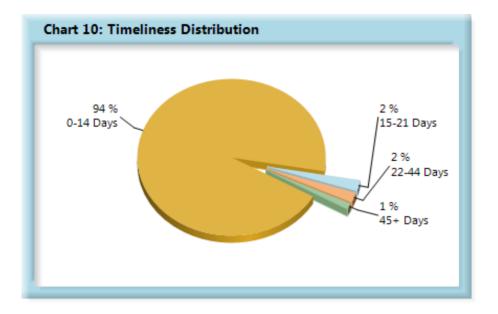

#### **B.** Initial Indemnity Payments

*The Board's benchmark for initial indemnity payments within 14 days is 87%.* **Benchmark Exceeded.** Eighty-eight percent (88%) of initial indemnity payments were within 14 days.

# **INITIAL INDEMNITY PAYMENTS**

| Table 6: Received Within |                                |  |  |
|--------------------------|--------------------------------|--|--|
| 3,138                    | 88%                            |  |  |
| 15-21 Days 211 6%        |                                |  |  |
| 147                      | 4%                             |  |  |
| 63                       | 2%                             |  |  |
| ? Days 1 0%              |                                |  |  |
| 3,560                    | 100%                           |  |  |
|                          | 3,138<br>211<br>147<br>63<br>1 |  |  |