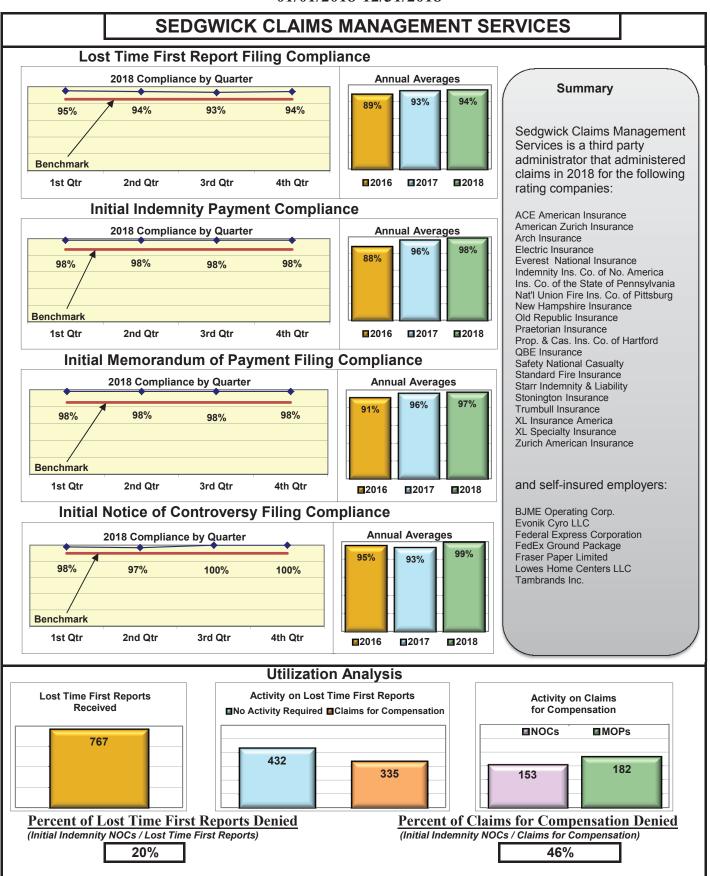

The following had audits completed in 2018:

| Auditee (alpha order)                                            | Total Penalties |
|------------------------------------------------------------------|-----------------|
| American International Group, Inc.                               | \$7,500.00      |
| Claims Management (Walmart)                                      | \$23,150.00     |
| Continental Indemnity Company                                    | \$0.00          |
| Hanover Insurance Group                                          | \$6,800.00      |
| Maine Motor Transport Association Workers'<br>Compensation Trust | \$4,500.00      |
| Sedgwick Claims Management Services, Inc.                        | \$12,000.00     |