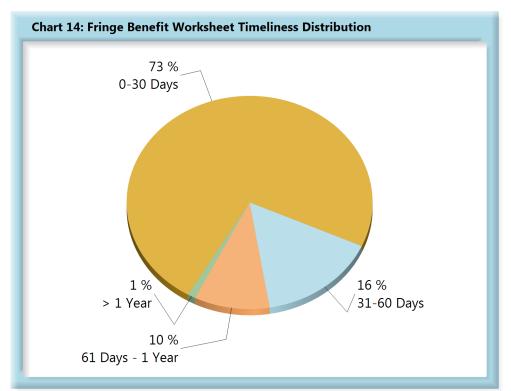

Wage Statement(s): 5,727 (68%) of the 8,376 Wage Statement(s) that were due this year were filed timely, 2,208 (26%) were filed late, and 441 (5%) remain outstanding.

| Table 13: Fringe Worksheets Received |       |      |
|--------------------------------------|-------|------|
| 0-30 Days                            | 5,550 | 73%  |
| 31-60 Days                           | 1,184 | 16%  |
| 61 Days - 1 Year                     | 750   | 10%  |
| > 1 Year                             | 78    | 1%   |
| Total                                | 7,562 | 100% |

Fringe Benefit Worksheet(s): 5,587 (67%) of the 8,376 Fringe Benefit Worksheet(s) due this year were filed timely, 2,242 (27%) were filed late, and 547 (7%) remain outstanding.