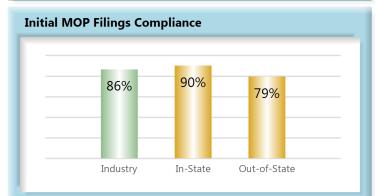

### C. Initial Memorandum of Payment Filings

The Board's benchmark for initial Memorandum of Payment (MOP) filings within 17 days is 85%.

Benchmark Exceeded. Eighty-seven percent (87%) of initial MOP filings were within 17 days.

# In-State vs. Out-of-State Comparisons

As can be seen in the charts below, In-State insurers out-perform their Out-of-State counterparts in all four benchmarks. In-State insurers also make up roughly two-thirds of all filings.