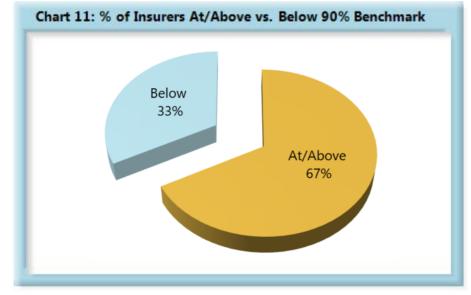

#### D. Initial Indemnity Notice of Controversy Filings

The Board's benchmark for initial indemnity Notice of Controversy (NOC) filings within 14 days is 90%.

**Benchmark Exceeded.** Ninety-four percent (94%) of initial indemnity NOC filings were within 14 days.

\*The percentages may not always add to 100% due to rounding.

| Table 11: Above vs Be | elow Bench | mark |
|-----------------------|------------|------|
| At/Above              | 35         | 67%  |
| Below                 | 17         | 33%  |
| Total                 | 52         | 100% |

61% of insurers were at or above benchmark last year, however that percentage has increased 8 percentage points to 69% in 2018.