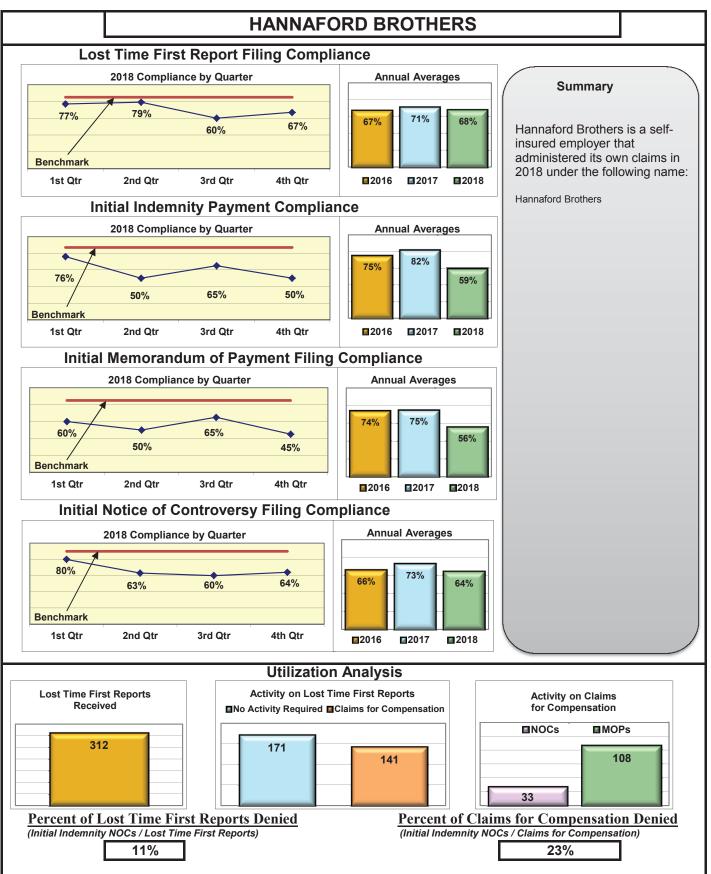

### **ENTITY OVERVIEW**

**GUARD INSURANCE** 

HANNAFORD BROTHERS

HANNOVER INSURANCE\*

77%

56%

100%

100%

64%

100%

77%

59%

100%