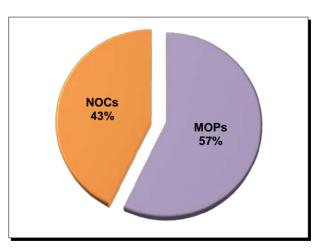

# UTILIZATION ANALYSIS

#### Summary

Of the 14,292 lost time First Report filings in 2018, 54% resulted in the employee returning to work within the waiting period. Also, 19% of all lost time First Reports and 43% of all claims for compensation were "denied" in 2018.

#### Table 14 <u>% of Lost Time First Reports Denied</u>

(Initial Indemnity NOCs / Lost Time First Reports)

| 2018 | 19% |
|------|-----|
| 2017 | 20% |
| 2016 | 20% |

#### Table 15

% of Claims for Compensation Denied

(Initial Indemnity NOCs / Claims for Compensation)

| 2018 | 43% |
|------|-----|
| 2017 | 44% |
| 2016 | 43% |