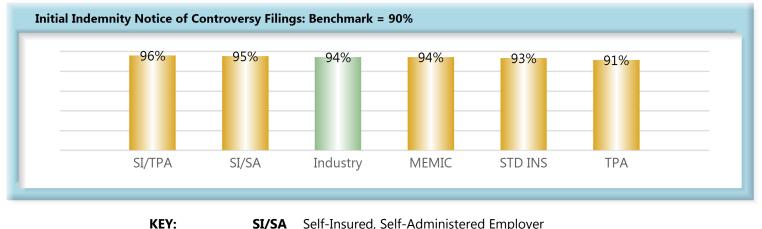

# **Compliance by Type of Insurer**

#### Initial Indemnity Payments: Benchmark = 87%

SI/SA Self-Insured, Self-Administered Employer

SI/TPA Self-Insured, TPA-Administered Employer

**STD INS** Standard Insurer (excluding MEMIC), Self-Administered

Standard Insurer (excluding MEMIC), TPA-Administered TPA

# Volume by Type of Insurer

| K  | F٧ | 1. |
|----|----|----|
| I. |    | ٠  |

- SI/SA Self-Insured, Self-Administered Employer
- **SI/TPA** Self-Insured, TPA-Administered Employer
- STD INS Standard Insurer (excluding MEMIC), Self-Administered
  - TPA Standard Insurer (excluding MEMIC), TPA-Administered