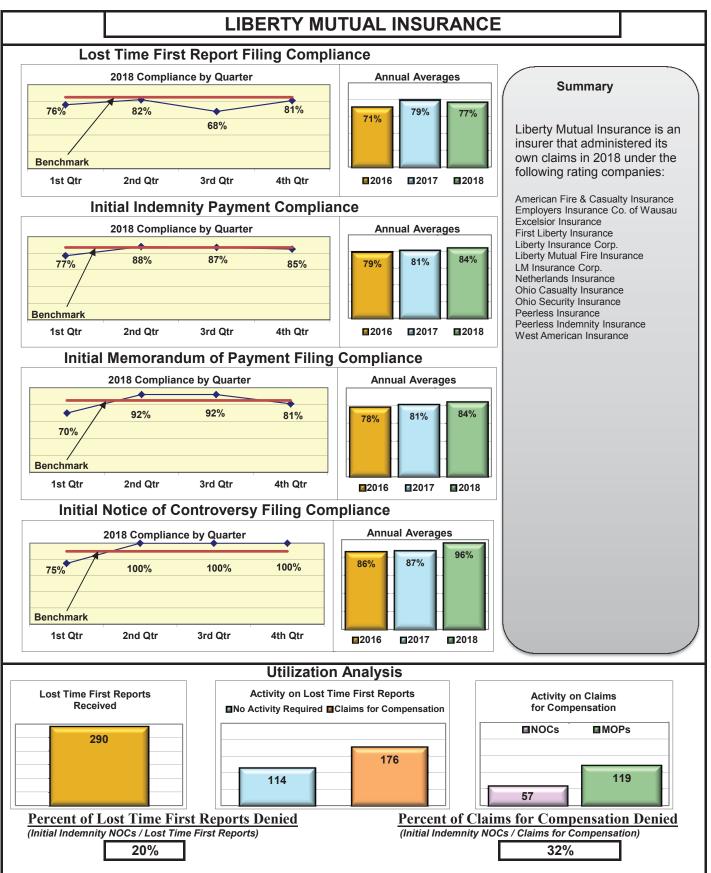

### **ENTITY OVERVIEW**

| Insurance Group                            | FROI<br>Compliance<br>Benchmark:<br>85% | PAY<br>Compliance<br>Benchmark:<br>87% | MOP<br>Compliance<br>Benchmark:<br>85% | NOC<br>Compliance<br>Benchmark:<br>90% |
|--------------------------------------------|-----------------------------------------|----------------------------------------|----------------------------------------|----------------------------------------|
| HANOVER INSURANCE                          | 79%                                     | 87%                                    | 78%                                    | 91%                                    |
| HARTFORD INSURANCE                         | 78%                                     | 92%                                    | 89%                                    | 91%                                    |
| HELMSMAN MANAGEMENT SERVICES               | 61%                                     | 68%                                    | 77%                                    | 79%                                    |
| LIBERTY MUTUAL INSURANCE                   | 77%                                     | 84%                                    | 84%                                    | 96%                                    |
| MAINE AUTOMOBILE DEALERS ASSOCIATION       | 95%                                     | 94%                                    | 100%                                   | 100%                                   |
| MAINE EMPLOYERS' MUTUAL INSURANCE          | 80%                                     | 92%                                    | 90%                                    | 94%                                    |
| MAINE HEALTHCARE ASSOCIATION               | 79%                                     | 68%                                    | 68%                                    | 100%                                   |
| MAINE MOTOR TRANSPORT ASSOCIATION          | 97%                                     | 91%                                    | 97%                                    | 100%                                   |
| MAINE MUNICIPAL ASSOCIATION                | 95%                                     | 96%                                    | 92%                                    | 99%                                    |
| MAINE SCHOOL MANAGEMENT ASSOCIATION        | 89%                                     | 94%                                    | 98%                                    | 97%                                    |
| MEADOWBROOK INSURANCE*                     | 80%                                     | 100%                                   | 100%                                   | No filings                             |
| MITSUI SUMITOMO INS CO OF AMERICA*         | 100%                                    | 100%                                   | 100%                                   | No filings                             |
| NATIONAL INTERSTATE INSURANCE*             | 67%                                     | 50%                                    | 50%                                    | 100%                                   |
| NATIONWIDE INSURANCE*                      | 33%                                     | 67%                                    | 67%                                    | No filings                             |
| NEXT LEVEL ADMINISTRATOR LLC*              | 0%                                      | 0%                                     | 0%                                     | No filings                             |
| NGM INSURANCE*                             | 20%                                     | 0%                                     | 0%                                     | No filings                             |
| NORTH RIVER INSURANCE*                     | 67%                                     | 100%                                   | 50%                                    | 100%                                   |
| OLD REPUBLIC INSURANCE                     | 79%                                     | 96%                                    | 96%                                    | 80%                                    |
| PENNSYLVANIA MFG ASSN                      | 84%                                     | 58%                                    | 50%                                    | 70%                                    |
| PROTECTIVE INSURANCE*                      | 0%                                      | 0%                                     | 0%                                     | No filings                             |
| QBE INSURANCE GROUP                        | 79%                                     | 100%                                   | 100%                                   | 83%                                    |
| RYDER SERVICES*                            | 0%                                      | 100%                                   | 0%                                     | 0%                                     |
| SAFETY NATIONAL CASUALTY CORP              | 70%                                     | 75%                                    | 78%                                    | 94%                                    |
| SEDGWICK CLAIMS MANAGEMENT SERVICES        | 94%                                     | 98%                                    | 97%                                    | 99%                                    |
| SENTRY INSURANCE                           | 63%                                     | 73%                                    | 78%                                    | 100%                                   |
| SOMPO JAPAN INSURANCE*                     | 50%                                     | 100%                                   | 100%                                   | No filings                             |
| STARR INDEMNITY INSURANCE                  | 81%                                     | 92%                                    | 92%                                    | 100%                                   |
| STATE OF MAINE WORKERS' COMPENSATION TRUST | 88%                                     | 97%                                    | 94%                                    | 96%                                    |
| SYNERNET                                   | 90%                                     | 87%                                    | 90%                                    | 95%                                    |
| T.H.E. INSURANCE*                          | 0%                                      | No filings                             | No filings                             | No filings                             |
| THE AMERICAN EQUITY UNDERWRITERS*          | 50%                                     | 0%                                     | 0%                                     | No filings                             |
| TOKIO MARINE INSURANCE*                    | 0%                                      | No filings                             | No filings                             | No filings                             |
| TRAVELERS INSURANCE                        | 52%                                     | 67%                                    | 51%                                    | 84%                                    |
| TRISTAR RISK ENTERPRISE MANAGEMENT*        | 0%                                      | No filings                             | No filings                             | 0%                                     |
| TYSON FOODS INC*                           | 0%                                      | 0%                                     | 0%                                     | No filings                             |
| UTICA MUTUAL INSURANCE*                    | 0%                                      | 0%                                     | 0%                                     | No filings                             |
| VANLINER INSURANCE*                        | 0%                                      | 100%                                   | 100%                                   | No filings                             |
| XL INSURANCE                               | 80%                                     | 79%                                    | 79%                                    | 93%                                    |
| YORK RISK SERVICES                         | 57%                                     | 69%                                    | 69%                                    | 100%                                   |
| ZURICH INSURANCE                           | 79%                                     | 82%                                    | 82%                                    | 93%                                    |