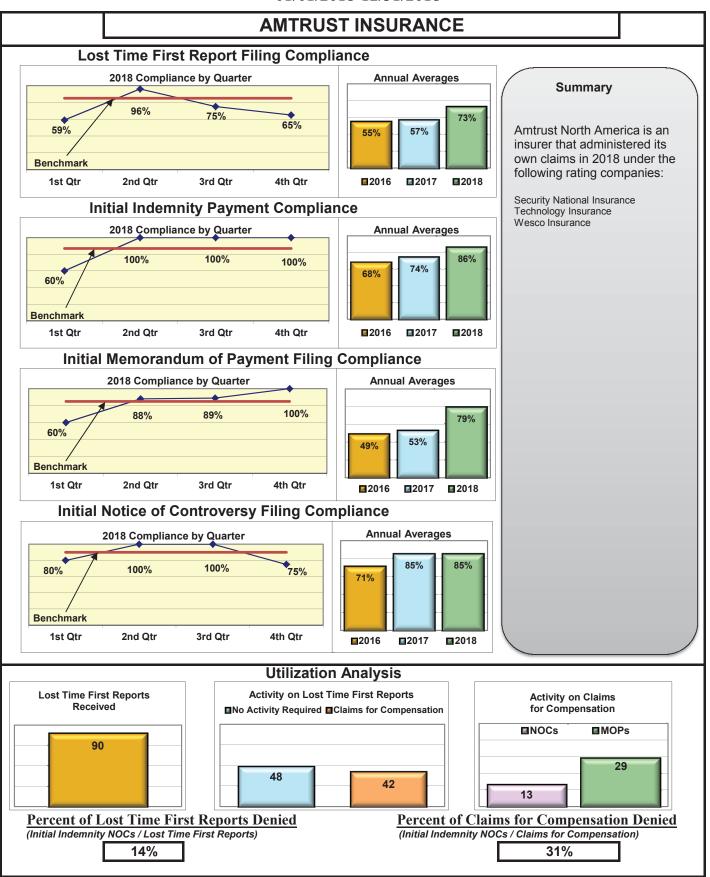

#### FROI PAY MOP NOC Compliance Compliance Compliance Compliance **Insurance Group** Benchmark: Benchmark: Benchmark: Benchmark: 90% 85% 87% 85% ACADIA INSURANCE 100% 72% 83% 93% ACCIDENT FUND INSURANCE 0% 100% 100% No filings No filings No filings ACUITY MUTUAL INSURANCE\* 75% 0% AIG INSURANCE 85% 84% 90% 95% No filings ALLIANZ INSURANCE\* No filings 100% 50% ALTERNATIVE SERVICE CONCEPTS LLC<sup>\*</sup> 0% No filings No filings No filings AMERISURE INSURANCE\* No filings No filings No filings 0% AMTRUST INSURANCE 73% 86% 79% 85% ARCH INSURANCE 71% 72% 79% 94% BATH IRON WORKS 97% 98% 98% 97% **BENCHMARK INSURANCE\*** 25% 100% 100% No filings BERKSHIRE HATHAWAY INSURANCE\* 13% 88% 63% No filings **BROADSPIRE SERVICES** 78% 90% 90% 100% CANNON COCHRAN MANAGEMENT SERVICES 81% 92% 93% 90% CHEROKEE INSURANCE\* No filings 100% 0% No filings CHESTERFIELD SERVICES\* 33% 100% 67% No filings CHUBB INSURANCE 81% 90% 89% 93% CHURCH MUTUAL INSURANCE 0% 50% 75% No filings CIANBRO CORPORATION\* 80% 50% 50% 100% **CINCINNATI INSURANCE\*** No filings 100% 100% No filings CLAIMS MANAGEMENT (WALMART) 83% 95% 81% 89% CNA INSURANCE 87% No filings 83% 83% CONSTITUTION STATE SERVICES 48% 86% 82% 79% CORVEL ENTERPRISE COMP 33% 55% 52% 25% **COTTINGHAM & BUTLER CLAIMS SERVICES** 75% 73% 73% No filings CROSS INSURANCE 94% 99% 95% 95% EASTERN ALLIANCE INSURANCE 66% 84% 81% 89% ELECTRIC INSURANCE 100% 100% 100% 100% ESIS 48% 63% 65% 83% **EVEREST REINS HOLDINGS GROUP\*** 100% No filings No filings No filings FEDERATED MUTUAL INSURANCE 65% 73% 27% 67% FRANKENMUTH INSURANCE\* 100% No filings No filings No filings FUTURECOMP 94% 88% 80% 95% GALLAGHER BASSETT SERVICES 74% 85% 84% 83% **GREAT AMERICAN INSURANCE\*** 60% 0% 0% No filings GREAT FALLS INSURANCE 66% 89% 93% 100% **GREAT WEST INSURANCE\*** 0% 100% 67% No filings

#### Annual

1/1/2018 - 12/31/2018

| Insurance Company                                                   | Total Lost Time<br>FROIs Filed | Lost Time FROIs<br>Filed Timely | Compliance<br>Percentage | Total Initial<br>Indemnity<br>Payments Made | Initial Indemnity<br>Payments Made<br>Timely | Compliance<br>Percentage |  |
|---------------------------------------------------------------------|--------------------------------|---------------------------------|--------------------------|---------------------------------------------|----------------------------------------------|--------------------------|--|
| ALTERNATIVE SERVICE CONCEPTS LLC                                    | FROIs Filed                    | Timely FROIs                    | Compliance               | Payments Made                               | Timely Payments                              | Compliance               |  |
| CA012 ALTERNATIVE SERVICE CONCEPTS LLC                              | 1                              | 0                               | 0%                       | No Filings                                  | No Filings                                   | No Filings               |  |
| Total                                                               | 1                              | 0                               | 0% 🔻                     | No Filings                                  | No Filings                                   | No Filings               |  |
| ALTERNATIVE SERVICE CONCEPTS LLC Group Total                        | 1                              | 0                               | 0% 🔻                     | No Filings                                  | No Filings                                   | No Filings               |  |
| AMERISURE INSURANCE                                                 | FROIs Filed                    | Timely FROIs                    | Compliance               | Payments Made                               | Timely Payments                              | Compliance               |  |
| CA013 AMERISURE INSURANCE                                           | *                              | *                               | *                        | *                                           | *                                            | *                        |  |
| AMERISURE MUTUAL INSURANCE                                          | *                              | *                               | *                        | *                                           | *                                            | *                        |  |
| Total                                                               | *                              | *                               | *                        | *                                           | *                                            | *                        |  |
| AMERISURE INSURANCE TPA Administered Claims                         |                                | 2                               | 201                      |                                             |                                              |                          |  |
| CA280 TRISTAR RISK ENTERPRISE MANAGEMENT                            | 2                              | 0                               | 0%                       | No Filings                                  | No Filings                                   | No Filings               |  |
| TPA Total                                                           | 2                              | 0                               | 0% 🔻                     |                                             | No Filings                                   | No Filings               |  |
| AMERISURE INSURANCE Group Total                                     | 2                              | 0                               | 0% 🔻                     | No Filings                                  | No Filings                                   | No Filings               |  |
| AMTRUST INSURANCE                                                   | FROIs Filed                    | Timely FROIs                    | Compliance               | Payments Made                               | Timely Payments                              | Compliance               |  |
| CA437 SECURITY NATIONAL INSURANCE                                   | 5                              | 4                               | 80%                      | No Filings                                  | No Filings                                   | No Filings               |  |
| CA342 TECHNOLOGY INSURANCE                                          | 26                             | 14                              | 54%                      | 8                                           | 7                                            | 88%                      |  |
| CA381 WESCO INSURANCE                                               | 59                             | 48                              | 81%                      | 21                                          | 18                                           | 86%                      |  |
| Total                                                               | 90                             | 66                              | 73% 🔻                    | 29                                          | 25                                           | 86% 🔻                    |  |
| AMTRUST INSURANCE Group Total                                       | 90                             | 66                              | 73% 🔻                    | 29                                          | 25                                           | 86% 🔻                    |  |
| ARCH INSURANCE                                                      | FROIs Filed                    | Timely FROIs                    | Compliance               | Payments Made                               | Timely Payments                              | Compliance               |  |
| ARCH INSURANCE                                                      | *                              | *                               | *                        | *                                           | *                                            | *                        |  |
| Total                                                               | *                              | *                               | *                        | *                                           | *                                            | *                        |  |
| ARCH INSURANCE TPA Administered Claims<br>CA040 BROADSPIRE SERVICES | 9                              | 5                               | 56%                      | 3                                           | 1                                            | 33%                      |  |
| CA117 COTTINGHAM & BUTLER CLAIMS SERVICES                           | 8                              | 6                               | 75%                      | 8                                           | 6                                            | 75%                      |  |
| CA160 ESIS                                                          | 1                              | 0                               | 0%                       | No Filings                                  | No Filings                                   | No Filings               |  |
| CA190 GALLAGHER BASSETT SERVICES                                    | 21                             | 11                              | 52%                      | 8                                           | 5                                            | 63%                      |  |
| CA300 SEDGWICK CLAIMS MANAGEMENT SERVICES                           | 29                             | 27                              | 93%                      | 7                                           | 6                                            | 86%                      |  |
| CA340 YORK RISK SERVICES                                            | 8                              | 5                               | 63%                      | 3                                           | 3                                            | 100%                     |  |
| TPA Total                                                           | 76                             | 54                              | 71%                      |                                             | 21                                           | 72% <b>v</b>             |  |
| ARCH INSURANCE Group Total                                          | 76                             | 54                              | 71% 🔻                    | 29                                          | 21                                           | 72% 🔻                    |  |
| BATH IRON WORKS                                                     | FROIs Filed                    | Timely FROIs                    | Compliance               | Payments Made                               | Timely Payments                              | Compliance               |  |
| CA036 BATH IRON WORKS                                               | 356                            | 347                             | 97%                      | 50                                          | 49                                           | 98%                      |  |
| Total                                                               | 356                            | 347                             | 97%                      |                                             | 49                                           | 98%                      |  |
| BATH IRON WORKS Group Total                                         | 356                            | 347                             | 97%                      | 50                                          | 49                                           | 98%                      |  |