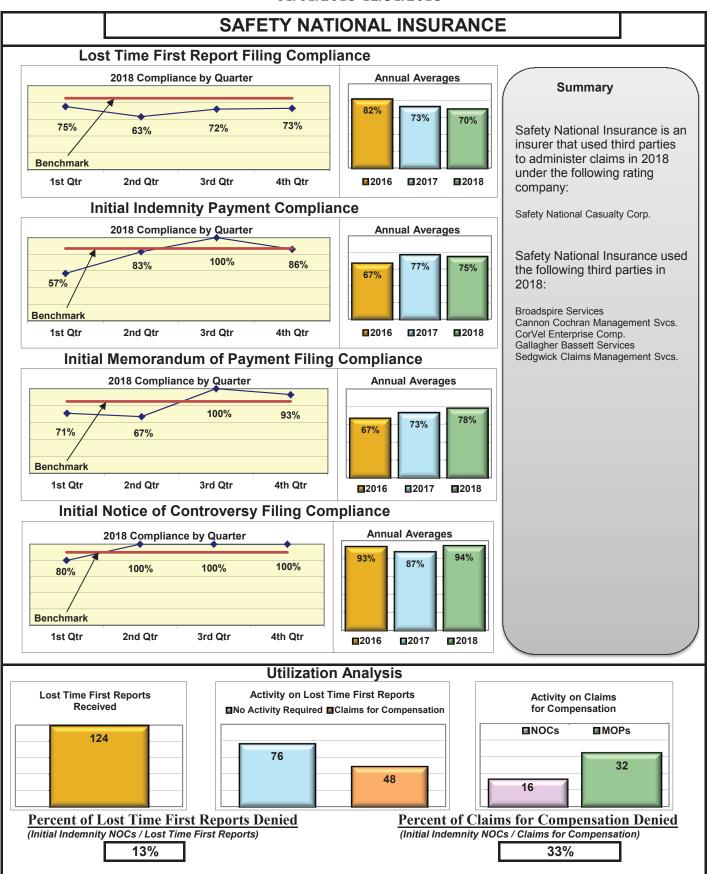

### **ENTITY OVERVIEW**

| Insurance Group                            | FROI<br>Compliance<br>Benchmark:<br>85% | PAY<br>Compliance<br>Benchmark:<br>87% | MOP<br>Compliance<br>Benchmark:<br>85% | NOC<br>Compliance<br>Benchmark:<br>90% |
|--------------------------------------------|-----------------------------------------|----------------------------------------|----------------------------------------|----------------------------------------|
| HANOVER INSURANCE                          | 79%                                     | 87%                                    | 78%                                    | 91%                                    |
| HARTFORD INSURANCE                         | 78%                                     | 92%                                    | 89%                                    | 91%                                    |
| HELMSMAN MANAGEMENT SERVICES               | 61%                                     | 68%                                    | 77%                                    | 79%                                    |
| LIBERTY MUTUAL INSURANCE                   | 77%                                     | 84%                                    | 84%                                    | 96%                                    |
| MAINE AUTOMOBILE DEALERS ASSOCIATION       | 95%                                     | 94%                                    | 100%                                   | 100%                                   |
| MAINE EMPLOYERS' MUTUAL INSURANCE          | 80%                                     | 92%                                    | 90%                                    | 94%                                    |
| MAINE HEALTHCARE ASSOCIATION               | 79%                                     | 68%                                    | 68%                                    | 100%                                   |
| MAINE MOTOR TRANSPORT ASSOCIATION          | 97%                                     | 91%                                    | 97%                                    | 100%                                   |
| MAINE MUNICIPAL ASSOCIATION                | 95%                                     | 96%                                    | 92%                                    | 99%                                    |
| MAINE SCHOOL MANAGEMENT ASSOCIATION        | 89%                                     | 94%                                    | 98%                                    | 97%                                    |
| MEADOWBROOK INSURANCE*                     | 80%                                     | 100%                                   | 100%                                   | No filings                             |
| MITSUI SUMITOMO INS CO OF AMERICA*         | 100%                                    | 100%                                   | 100%                                   | No filings                             |
| NATIONAL INTERSTATE INSURANCE*             | 67%                                     | 50%                                    | 50%                                    | 100%                                   |
| NATIONWIDE INSURANCE*                      | 33%                                     | 67%                                    | 67%                                    | No filings                             |
| NEXT LEVEL ADMINISTRATOR LLC*              | 0%                                      | 0%                                     | 0%                                     | No filings                             |
| NGM INSURANCE*                             | 20%                                     | 0%                                     | 0%                                     | No filings                             |
| NORTH RIVER INSURANCE*                     | 67%                                     | 100%                                   | 50%                                    | 100%                                   |
| OLD REPUBLIC INSURANCE                     | 79%                                     | 96%                                    | 96%                                    | 80%                                    |
| PENNSYLVANIA MFG ASSN                      | 84%                                     | 58%                                    | 50%                                    | 70%                                    |
| PROTECTIVE INSURANCE*                      | 0%                                      | 0%                                     | 0%                                     | No filings                             |
| QBE INSURANCE GROUP                        | 79%                                     | 100%                                   | 100%                                   | 83%                                    |
| RYDER SERVICES*                            | 0%                                      | 100%                                   | 0%                                     | 0%                                     |
| SAFETY NATIONAL CASUALTY CORP              | 70%                                     | 75%                                    | 78%                                    | 94%                                    |
| SEDGWICK CLAIMS MANAGEMENT SERVICES        | 94%                                     | 98%                                    | 97%                                    | 99%                                    |
| SENTRY INSURANCE                           | 63%                                     | 73%                                    | 78%                                    | 100%                                   |
| SOMPO JAPAN INSURANCE*                     | 50%                                     | 100%                                   | 100%                                   | No filings                             |
| STARR INDEMNITY INSURANCE                  | 81%                                     | 92%                                    | 92%                                    | 100%                                   |
| STATE OF MAINE WORKERS' COMPENSATION TRUST | 88%                                     | 97%                                    | 94%                                    | 96%                                    |
| SYNERNET                                   | 90%                                     | 87%                                    | 90%                                    | 95%                                    |
| T.H.E. INSURANCE*                          | 0%                                      | No filings                             | No filings                             | No filings                             |
| THE AMERICAN EQUITY UNDERWRITERS*          | 50%                                     | 0%                                     | 0%                                     | No filings                             |
| TOKIO MARINE INSURANCE*                    | 0%                                      | No filings                             | No filings                             | No filings                             |
| TRAVELERS INSURANCE                        | 52%                                     | 67%                                    | 51%                                    | 84%                                    |
| TRISTAR RISK ENTERPRISE MANAGEMENT*        | 0%                                      | No filings                             | No filings                             | 0%                                     |
| TYSON FOODS INC*                           | 0%                                      | 0%                                     | 0%                                     | No filings                             |
| UTICA MUTUAL INSURANCE*                    | 0%                                      | 0%                                     | 0%                                     | No filings                             |
| VANLINER INSURANCE*                        | 0%                                      | 100%                                   | 100%                                   | No filings                             |
| XL INSURANCE                               | 80%                                     | 79%                                    | 79%                                    | 93%                                    |
| YORK RISK SERVICES                         | 57%                                     | 69%                                    | 69%                                    | 100%                                   |
| ZURICH INSURANCE                           | 79%                                     | 82%                                    | 82%                                    | 93%                                    |