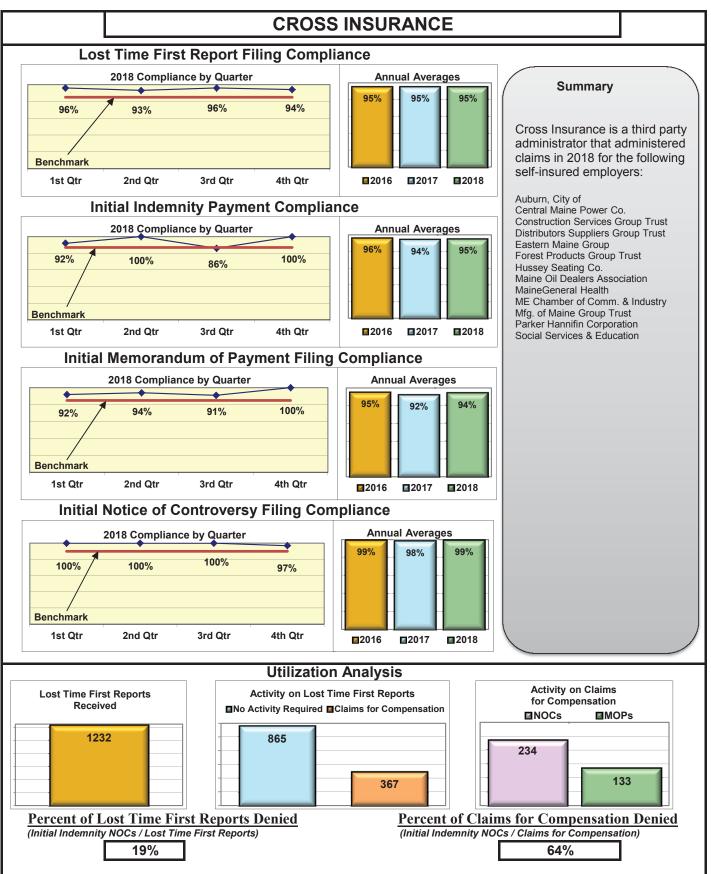

| Insurers/TPAs                       |      |      |      |      |  |  |  |  |  |
|-------------------------------------|------|------|------|------|--|--|--|--|--|
| Cross Insurance                     | 95%  | 95%  | 94%  | 99%  |  |  |  |  |  |
| Electric Insurance                  | 100% | 100% | 100% | 100% |  |  |  |  |  |
| Sedgwick Claims Management Services | 94%  | 98%  | 97%  | 99%  |  |  |  |  |  |
| Synernet                            | 90%  | 87%  | 90%  | 95%  |  |  |  |  |  |

#### FROI PAY MOP NOC Compliance Compliance Compliance Compliance **Insurance Group** Benchmark: Benchmark: Benchmark: Benchmark: 90% 85% 87% 85% ACADIA INSURANCE 100% 72% 83% 93% ACCIDENT FUND INSURANCE 0% 100% 100% No filings No filings No filings ACUITY MUTUAL INSURANCE\* 75% 0% AIG INSURANCE 85% 84% 90% 95% No filings ALLIANZ INSURANCE\* No filings 100% 50% ALTERNATIVE SERVICE CONCEPTS LLC<sup>\*</sup> 0% No filings No filings No filings AMERISURE INSURANCE\* No filings No filings No filings 0% AMTRUST INSURANCE 73% 86% 79% 85% ARCH INSURANCE 71% 72% 79% 94% BATH IRON WORKS 97% 98% 98% 97% **BENCHMARK INSURANCE\*** 25% 100% 100% No filings BERKSHIRE HATHAWAY INSURANCE\* 13% 88% 63% No filings **BROADSPIRE SERVICES** 78% 90% 90% 100% CANNON COCHRAN MANAGEMENT SERVICES 81% 92% 93% 90% CHEROKEE INSURANCE\* No filings 100% 0% No filings CHESTERFIELD SERVICES\* 33% 100% 67% No filings CHUBB INSURANCE 81% 90% 89% 93% CHURCH MUTUAL INSURANCE 0% 50% 75% No filings CIANBRO CORPORATION\* 80% 50% 50% 100% **CINCINNATI INSURANCE\*** No filings 100% 100% No filings CLAIMS MANAGEMENT (WALMART) 83% 95% 81% 89% CNA INSURANCE 87% No filings 83% 83% CONSTITUTION STATE SERVICES 48% 86% 82% 79% CORVEL ENTERPRISE COMP 33% 55% 52% 25% **COTTINGHAM & BUTLER CLAIMS SERVICES** 75% 73% 73% No filings CROSS INSURANCE 94% 99% 95% 95% EASTERN ALLIANCE INSURANCE 66% 84% 81% 89% ELECTRIC INSURANCE 100% 100% 100% 100% ESIS 48% 63% 65% 83% **EVEREST REINS HOLDINGS GROUP\*** 100% No filings No filings No filings FEDERATED MUTUAL INSURANCE 65% 73% 27% 67% FRANKENMUTH INSURANCE\* 100% No filings No filings No filings FUTURECOMP 94% 88% 80% 95% GALLAGHER BASSETT SERVICES 74% 85% 84% 83% **GREAT AMERICAN INSURANCE\*** 60% 0% 0% No filings GREAT FALLS INSURANCE 66% 89% 93% 100% **GREAT WEST INSURANCE\*** 0% 100% 67% No filings

### **ENTITY OVERVIEW**

| Insurance Group                            | FROI<br>Compliance<br>Benchmark:<br>85% | PAY<br>Compliance<br>Benchmark:<br>87% | MOP<br>Compliance<br>Benchmark:<br>85% | NOC<br>Compliance<br>Benchmark:<br>90% |
|--------------------------------------------|-----------------------------------------|----------------------------------------|----------------------------------------|----------------------------------------|
| HANOVER INSURANCE                          | 79%                                     | 87%                                    | 78%                                    | 91%                                    |
| HARTFORD INSURANCE                         | 78%                                     | 92%                                    | 89%                                    | 91%                                    |
| HELMSMAN MANAGEMENT SERVICES               | 61%                                     | 68%                                    | 77%                                    | 79%                                    |
| LIBERTY MUTUAL INSURANCE                   | 77%                                     | 84%                                    | 84%                                    | 96%                                    |
| MAINE AUTOMOBILE DEALERS ASSOCIATION       | 95%                                     | 94%                                    | 100%                                   | 100%                                   |
| MAINE EMPLOYERS' MUTUAL INSURANCE          | 80%                                     | 92%                                    | 90%                                    | 94%                                    |
| MAINE HEALTHCARE ASSOCIATION               | 79%                                     | 68%                                    | 68%                                    | 100%                                   |
| MAINE MOTOR TRANSPORT ASSOCIATION          | 97%                                     | 91%                                    | 97%                                    | 100%                                   |
| MAINE MUNICIPAL ASSOCIATION                | 95%                                     | 96%                                    | 92%                                    | 99%                                    |
| MAINE SCHOOL MANAGEMENT ASSOCIATION        | 89%                                     | 94%                                    | 98%                                    | 97%                                    |
| MEADOWBROOK INSURANCE*                     | 80%                                     | 100%                                   | 100%                                   | No filings                             |
| MITSUI SUMITOMO INS CO OF AMERICA*         | 100%                                    | 100%                                   | 100%                                   | No filings                             |
| NATIONAL INTERSTATE INSURANCE*             | 67%                                     | 50%                                    | 50%                                    | 100%                                   |
| NATIONWIDE INSURANCE*                      | 33%                                     | 67%                                    | 67%                                    | No filings                             |
| NEXT LEVEL ADMINISTRATOR LLC*              | 0%                                      | 0%                                     | 0%                                     | No filings                             |
| NGM INSURANCE*                             | 20%                                     | 0%                                     | 0%                                     | No filings                             |
| NORTH RIVER INSURANCE*                     | 67%                                     | 100%                                   | 50%                                    | 100%                                   |
| OLD REPUBLIC INSURANCE                     | 79%                                     | 96%                                    | 96%                                    | 80%                                    |
| PENNSYLVANIA MFG ASSN                      | 84%                                     | 58%                                    | 50%                                    | 70%                                    |
| PROTECTIVE INSURANCE*                      | 0%                                      | 0%                                     | 0%                                     | No filings                             |
| QBE INSURANCE GROUP                        | 79%                                     | 100%                                   | 100%                                   | 83%                                    |
| RYDER SERVICES*                            | 0%                                      | 100%                                   | 0%                                     | 0%                                     |
| SAFETY NATIONAL CASUALTY CORP              | 70%                                     | 75%                                    | 78%                                    | 94%                                    |
| SEDGWICK CLAIMS MANAGEMENT SERVICES        | 94%                                     | 98%                                    | 97%                                    | 99%                                    |
| SENTRY INSURANCE                           | 63%                                     | 73%                                    | 78%                                    | 100%                                   |
| SOMPO JAPAN INSURANCE*                     | 50%                                     | 100%                                   | 100%                                   | No filings                             |
| STARR INDEMNITY INSURANCE                  | 81%                                     | 92%                                    | 92%                                    | 100%                                   |
| STATE OF MAINE WORKERS' COMPENSATION TRUST | 88%                                     | 97%                                    | 94%                                    | 96%                                    |
| SYNERNET                                   | 90%                                     | 87%                                    | 90%                                    | 95%                                    |
| T.H.E. INSURANCE*                          | 0%                                      | No filings                             | No filings                             | No filings                             |
| THE AMERICAN EQUITY UNDERWRITERS*          | 50%                                     | 0%                                     | 0%                                     | No filings                             |
| TOKIO MARINE INSURANCE*                    | 0%                                      | No filings                             | No filings                             | No filings                             |
| TRAVELERS INSURANCE                        | 52%                                     | 67%                                    | 51%                                    | 84%                                    |
| TRISTAR RISK ENTERPRISE MANAGEMENT*        | 0%                                      | No filings                             | No filings                             | 0%                                     |
| TYSON FOODS INC*                           | 0%                                      | 0%                                     | 0%                                     | No filings                             |
| UTICA MUTUAL INSURANCE*                    | 0%                                      | 0%                                     | 0%                                     | No filings                             |
| VANLINER INSURANCE*                        | 0%                                      | 100%                                   | 100%                                   | No filings                             |
| XL INSURANCE                               | 80%                                     | 79%                                    | 79%                                    | 93%                                    |
| YORK RISK SERVICES                         | 57%                                     | 69%                                    | 69%                                    | 100%                                   |
| ZURICH INSURANCE                           | 79%                                     | 82%                                    | 82%                                    | 93%                                    |