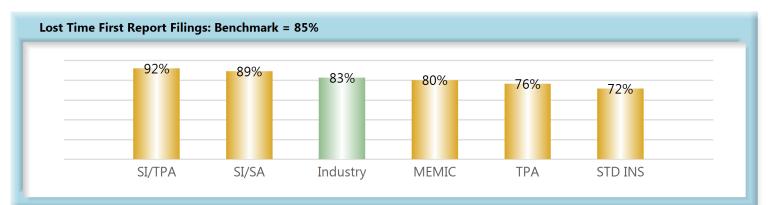

### A. Lost Time First Report Filings

*The Board's benchmark for lost time first report (FROI) filings within 7 days is 85%.* **Benchmark Not Met.** Eighty-three percent (83%) of lost time FROI filings were within 7 days.

#### Summary

The Board received 14,292 lost time first reports. This represents 103 more than in 2017.

The 2018 compliance rate of 83% for lost time first report filings decreased slightly from the 2017 compliance rate. As can be seen on Chart 2, 21% of insurers were at or above the benchmark in 2018, a decrease compared to 2017, which had 36% at or above the benchmark.