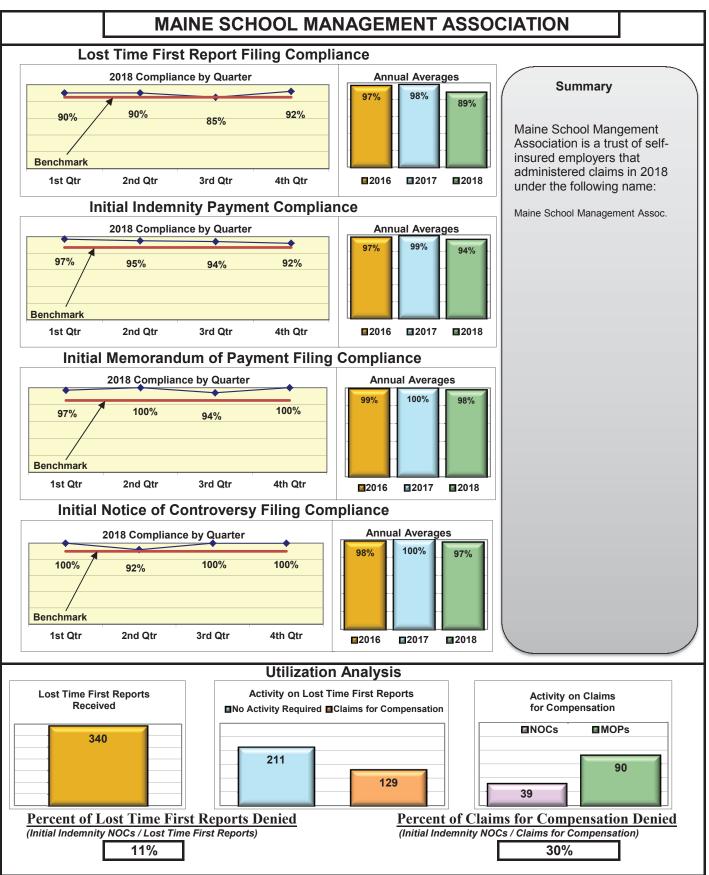

| Self-Insureds                        |     |     |      |      |  |  |  |  |  |
|--------------------------------------|-----|-----|------|------|--|--|--|--|--|
| Bath Iron Works                      | 97% | 98% | 98%  | 97%  |  |  |  |  |  |
| Maine Automobile Dealers Association | 95% | 94% | 100% | 100% |  |  |  |  |  |
| Maine Motor Transport Association    | 97% | 91% | 97%  | 100% |  |  |  |  |  |
| Maine Municipal Association          | 95% | 96% | 92%  | 99%  |  |  |  |  |  |
| Maine School Management Association  | 89% | 94% | 98%  | 97%  |  |  |  |  |  |
| State of Maine Workers' Comp. Trust  | 88% | 97% | 94%  | 96%  |  |  |  |  |  |

### **ENTITY OVERVIEW**

| Insurance Group                            | FROI<br>Compliance<br>Benchmark:<br>85% | PAY<br>Compliance<br>Benchmark:<br>87% | MOP<br>Compliance<br>Benchmark:<br>85% | NOC<br>Compliance<br>Benchmark:<br>90% |
|--------------------------------------------|-----------------------------------------|----------------------------------------|----------------------------------------|----------------------------------------|
| HANOVER INSURANCE                          | 79%                                     | 87%                                    | 78%                                    | 91%                                    |
| HARTFORD INSURANCE                         | 78%                                     | 92%                                    | 89%                                    | 91%                                    |
| HELMSMAN MANAGEMENT SERVICES               | 61%                                     | 68%                                    | 77%                                    | 79%                                    |
| LIBERTY MUTUAL INSURANCE                   | 77%                                     | 84%                                    | 84%                                    | 96%                                    |
| MAINE AUTOMOBILE DEALERS ASSOCIATION       | 95%                                     | 94%                                    | 100%                                   | 100%                                   |
| MAINE EMPLOYERS' MUTUAL INSURANCE          | 80%                                     | 92%                                    | 90%                                    | 94%                                    |
| MAINE HEALTHCARE ASSOCIATION               | 79%                                     | 68%                                    | 68%                                    | 100%                                   |
| MAINE MOTOR TRANSPORT ASSOCIATION          | 97%                                     | 91%                                    | 97%                                    | 100%                                   |
| MAINE MUNICIPAL ASSOCIATION                | 95%                                     | 96%                                    | 92%                                    | 99%                                    |
| MAINE SCHOOL MANAGEMENT ASSOCIATION        | 89%                                     | 94%                                    | 98%                                    | 97%                                    |
| MEADOWBROOK INSURANCE*                     | 80%                                     | 100%                                   | 100%                                   | No filings                             |
| MITSUI SUMITOMO INS CO OF AMERICA*         | 100%                                    | 100%                                   | 100%                                   | No filings                             |
| NATIONAL INTERSTATE INSURANCE*             | 67%                                     | 50%                                    | 50%                                    | 100%                                   |
| NATIONWIDE INSURANCE*                      | 33%                                     | 67%                                    | 67%                                    | No filings                             |
| NEXT LEVEL ADMINISTRATOR LLC*              | 0%                                      | 0%                                     | 0%                                     | No filings                             |
| NGM INSURANCE*                             | 20%                                     | 0%                                     | 0%                                     | No filings                             |
| NORTH RIVER INSURANCE*                     | 67%                                     | 100%                                   | 50%                                    | 100%                                   |
| OLD REPUBLIC INSURANCE                     | 79%                                     | 96%                                    | 96%                                    | 80%                                    |
| PENNSYLVANIA MFG ASSN                      | 84%                                     | 58%                                    | 50%                                    | 70%                                    |
| PROTECTIVE INSURANCE*                      | 0%                                      | 0%                                     | 0%                                     | No filings                             |
| QBE INSURANCE GROUP                        | 79%                                     | 100%                                   | 100%                                   | 83%                                    |
| RYDER SERVICES*                            | 0%                                      | 100%                                   | 0%                                     | 0%                                     |
| SAFETY NATIONAL CASUALTY CORP              | 70%                                     | 75%                                    | 78%                                    | 94%                                    |
| SEDGWICK CLAIMS MANAGEMENT SERVICES        | 94%                                     | 98%                                    | 97%                                    | 99%                                    |
| SENTRY INSURANCE                           | 63%                                     | 73%                                    | 78%                                    | 100%                                   |
| SOMPO JAPAN INSURANCE*                     | 50%                                     | 100%                                   | 100%                                   | No filings                             |
| STARR INDEMNITY INSURANCE                  | 81%                                     | 92%                                    | 92%                                    | 100%                                   |
| STATE OF MAINE WORKERS' COMPENSATION TRUST | 88%                                     | 97%                                    | 94%                                    | 96%                                    |
| SYNERNET                                   | 90%                                     | 87%                                    | 90%                                    | 95%                                    |
| T.H.E. INSURANCE*                          | 0%                                      | No filings                             | No filings                             | No filings                             |
| THE AMERICAN EQUITY UNDERWRITERS*          | 50%                                     | 0%                                     | 0%                                     | No filings                             |
| TOKIO MARINE INSURANCE*                    | 0%                                      | No filings                             | No filings                             | No filings                             |
| TRAVELERS INSURANCE                        | 52%                                     | 67%                                    | 51%                                    | 84%                                    |
| TRISTAR RISK ENTERPRISE MANAGEMENT*        | 0%                                      | No filings                             | No filings                             | 0%                                     |
| TYSON FOODS INC*                           | 0%                                      | 0%                                     | 0%                                     | No filings                             |
| UTICA MUTUAL INSURANCE*                    | 0%                                      | 0%                                     | 0%                                     | No filings                             |
| VANLINER INSURANCE*                        | 0%                                      | 100%                                   | 100%                                   | No filings                             |
| XL INSURANCE                               | 80%                                     | 79%                                    | 79%                                    | 93%                                    |
| YORK RISK SERVICES                         | 57%                                     | 69%                                    | 69%                                    | 100%                                   |
| ZURICH INSURANCE                           | 79%                                     | 82%                                    | 82%                                    | 93%                                    |