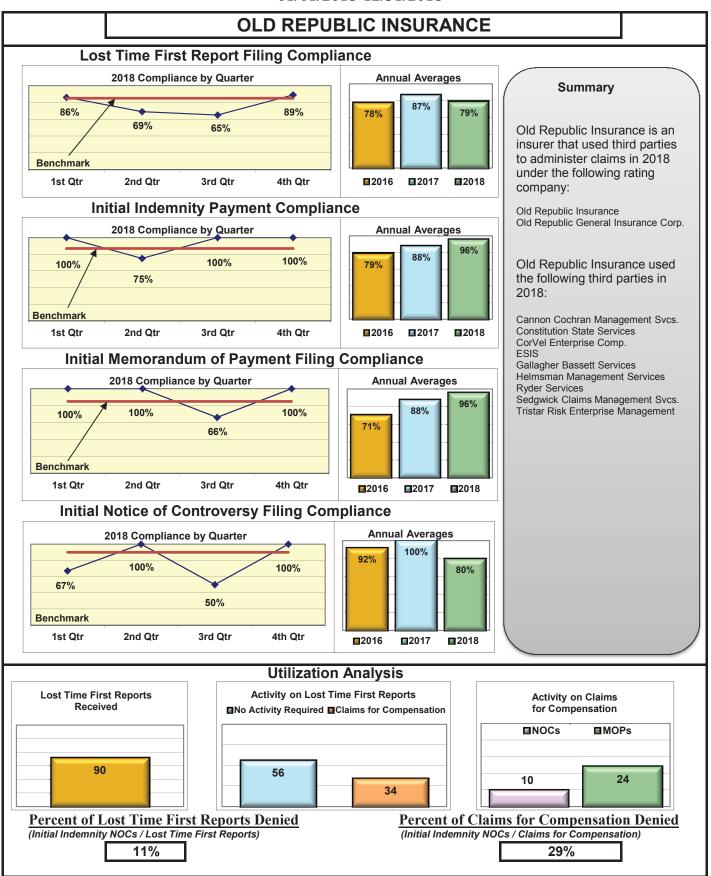

### **ENTITY OVERVIEW**

| Insurance Group                            | FROI<br>Compliance<br>Benchmark:<br>85% | PAY<br>Compliance<br>Benchmark:<br>87% | MOP<br>Compliance<br>Benchmark:<br>85% | NOC<br>Compliance<br>Benchmark:<br>90% |
|--------------------------------------------|-----------------------------------------|----------------------------------------|----------------------------------------|----------------------------------------|
| HANOVER INSURANCE                          | 79%                                     | 87%                                    | 78%                                    | 91%                                    |
| HARTFORD INSURANCE                         | 78%                                     | 92%                                    | 89%                                    | 91%                                    |
| HELMSMAN MANAGEMENT SERVICES               | 61%                                     | 68%                                    | 77%                                    | 79%                                    |
| LIBERTY MUTUAL INSURANCE                   | 77%                                     | 84%                                    | 84%                                    | 96%                                    |
| MAINE AUTOMOBILE DEALERS ASSOCIATION       | 95%                                     | 94%                                    | 100%                                   | 100%                                   |
| MAINE EMPLOYERS' MUTUAL INSURANCE          | 80%                                     | 92%                                    | 90%                                    | 94%                                    |
| MAINE HEALTHCARE ASSOCIATION               | 79%                                     | 68%                                    | 68%                                    | 100%                                   |
| MAINE MOTOR TRANSPORT ASSOCIATION          | 97%                                     | 91%                                    | 97%                                    | 100%                                   |
| MAINE MUNICIPAL ASSOCIATION                | 95%                                     | 96%                                    | 92%                                    | 99%                                    |
| MAINE SCHOOL MANAGEMENT ASSOCIATION        | 89%                                     | 94%                                    | 98%                                    | 97%                                    |
| MEADOWBROOK INSURANCE*                     | 80%                                     | 100%                                   | 100%                                   | No filings                             |
| MITSUI SUMITOMO INS CO OF AMERICA*         | 100%                                    | 100%                                   | 100%                                   | No filings                             |
| NATIONAL INTERSTATE INSURANCE*             | 67%                                     | 50%                                    | 50%                                    | 100%                                   |
| NATIONWIDE INSURANCE*                      | 33%                                     | 67%                                    | 67%                                    | No filings                             |
| NEXT LEVEL ADMINISTRATOR LLC*              | 0%                                      | 0%                                     | 0%                                     | No filings                             |
| NGM INSURANCE*                             | 20%                                     | 0%                                     | 0%                                     | No filings                             |
| NORTH RIVER INSURANCE*                     | 67%                                     | 100%                                   | 50%                                    | 100%                                   |
| OLD REPUBLIC INSURANCE                     | 79%                                     | 96%                                    | 96%                                    | 80%                                    |
| PENNSYLVANIA MFG ASSN                      | 84%                                     | 58%                                    | 50%                                    | 70%                                    |
| PROTECTIVE INSURANCE*                      | 0%                                      | 0%                                     | 0%                                     | No filings                             |
| QBE INSURANCE GROUP                        | 79%                                     | 100%                                   | 100%                                   | 83%                                    |
| RYDER SERVICES*                            | 0%                                      | 100%                                   | 0%                                     | 0%                                     |
| SAFETY NATIONAL CASUALTY CORP              | 70%                                     | 75%                                    | 78%                                    | 94%                                    |
| SEDGWICK CLAIMS MANAGEMENT SERVICES        | 94%                                     | 98%                                    | 97%                                    | 99%                                    |
| SENTRY INSURANCE                           | 63%                                     | 73%                                    | 78%                                    | 100%                                   |
| SOMPO JAPAN INSURANCE*                     | 50%                                     | 100%                                   | 100%                                   | No filings                             |
| STARR INDEMNITY INSURANCE                  | 81%                                     | 92%                                    | 92%                                    | 100%                                   |
| STATE OF MAINE WORKERS' COMPENSATION TRUST | 88%                                     | 97%                                    | 94%                                    | 96%                                    |
| SYNERNET                                   | 90%                                     | 87%                                    | 90%                                    | 95%                                    |
| T.H.E. INSURANCE*                          | 0%                                      | No filings                             | No filings                             | No filings                             |
| THE AMERICAN EQUITY UNDERWRITERS*          | 50%                                     | 0%                                     | 0%                                     | No filings                             |
| TOKIO MARINE INSURANCE*                    | 0%                                      | No filings                             | No filings                             | No filings                             |
| TRAVELERS INSURANCE                        | 52%                                     | 67%                                    | 51%                                    | 84%                                    |
| TRISTAR RISK ENTERPRISE MANAGEMENT*        | 0%                                      | No filings                             | No filings                             | 0%                                     |
| TYSON FOODS INC*                           | 0%                                      | 0%                                     | 0%                                     | No filings                             |
| UTICA MUTUAL INSURANCE*                    | 0%                                      | 0%                                     | 0%                                     | No filings                             |
| VANLINER INSURANCE*                        | 0%                                      | 100%                                   | 100%                                   | No filings                             |
| XL INSURANCE                               | 80%                                     | 79%                                    | 79%                                    | 93%                                    |
| YORK RISK SERVICES                         | 57%                                     | 69%                                    | 69%                                    | 100%                                   |
| ZURICH INSURANCE                           | 79%                                     | 82%                                    | 82%                                    | 93%                                    |