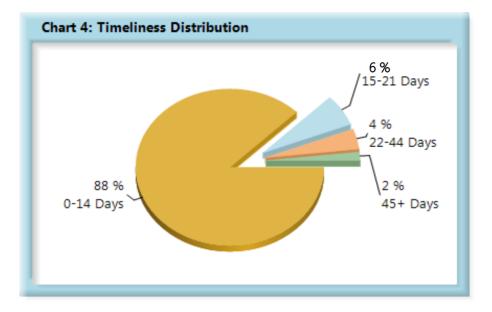

#### **B.** Initial Indemnity Payments

*The Board's benchmark for initial indemnity payments within 14 days is 87%.* **Benchmark Exceeded.** Eighty-eight percent (88%) of initial indemnity payments were within 14 days.

# **INITIAL INDEMNITY PAYMENTS**

| Table 6: Received Within |                                |  |  |
|--------------------------|--------------------------------|--|--|
| 3,138                    | 88%                            |  |  |
| 15-21 Days 211 6%        |                                |  |  |
| 147                      | 4%                             |  |  |
| 63                       | 2%                             |  |  |
| ? Days 1 0%              |                                |  |  |
| 3,560                    | 100%                           |  |  |
|                          | 3,138<br>211<br>147<br>63<br>1 |  |  |

#### Summary

Injured workers in the State of Maine continue to benefit from the high (88%) compliance rate of initial indemnity payments.

In fact, compliance has improved 29 points since monitoring began, from 59% to 88%, resulting in Maine households receiving muchneeded money on time.

On a broader level, timely initial indemnity payments are a key factor in controlling workers' compensation claim costs.

However, as can be seen in Chart 5, work still remains in this area. Analysis will continue to focus on identifying best practices followed by those with high compliance rates in order to identify solutions that might help those at the other end of the spectrum to improve their results.