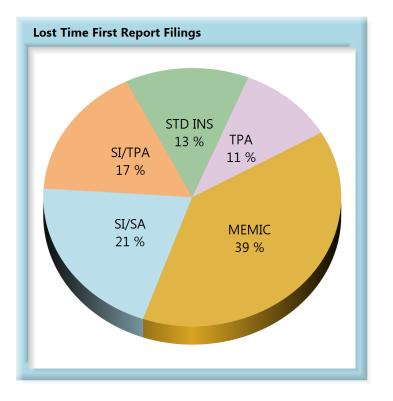

# Volume by Type of Insurer

| K  | F٧ | 1. |
|----|----|----|
| I. |    | ٠  |

- SI/SA Self-Insured, Self-Administered Employer
- **SI/TPA** Self-Insured, TPA-Administered Employer
- STD INS Standard Insurer (excluding MEMIC), Self-Administered
  - TPA Standard Insurer (excluding MEMIC), TPA-Administered