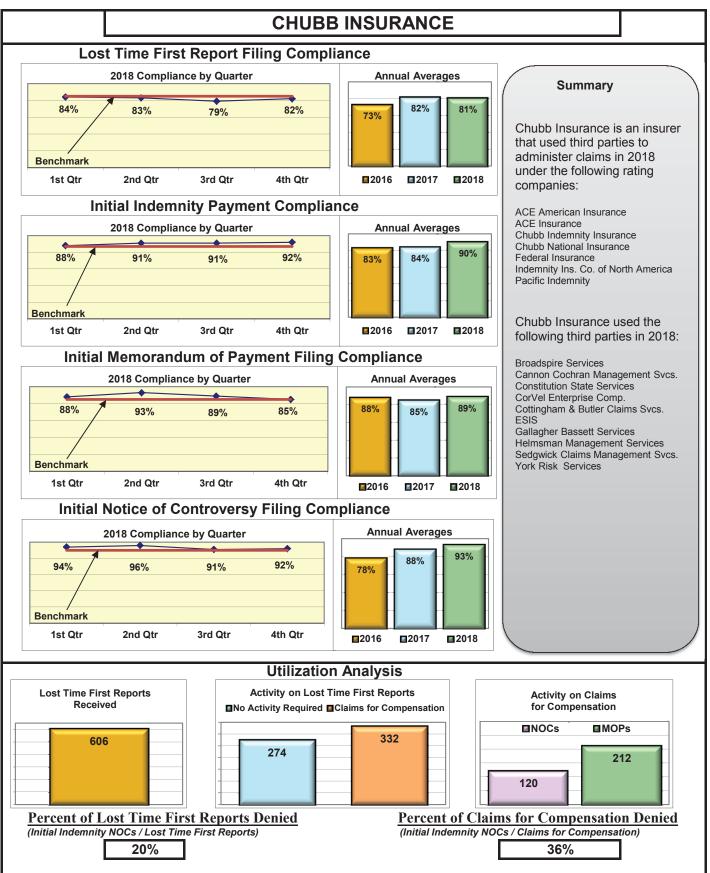

#### Annual

1/1/2018 - 12/31/2018

| Insurance Company                           | Total Lost Time<br>FROIs Filed | Lost Time FROIs<br>Filed Timely | Compliance<br>Percentage | Total Initial<br>Indemnity<br>Payments Made | Initial Indemnity<br>Payments Made<br>Timely | Compliar<br>Percenta |     |
|---------------------------------------------|--------------------------------|---------------------------------|--------------------------|---------------------------------------------|----------------------------------------------|----------------------|-----|
| CHUBB INSURANCE                             | FROIs Filed                    | Timely FROIs                    | Compliance               | Payments Made                               | Timely Payments                              | Complia              | nce |
| ACE AMERICAN INSURANCE COMPANY              | *                              | *                               | *                        | *                                           | *                                            | *                    |     |
| ACE INSURANCE                               | *                              | *                               | *                        | *                                           | *                                            | *                    |     |
| CA046 CHUBB INSURANCE                       | *                              | *                               | *                        | *                                           | *                                            | *                    |     |
| CA090 FEDERAL INSURANCE                     | *                              | *                               | *                        | *                                           | *                                            | *                    |     |
| INDEMNITY INS CO OF NORTH AMERICA           | *                              | *                               | *                        | *                                           | *                                            | *                    |     |
| PACIFIC INDEMNITY CO                        | *                              | *                               | *                        | *                                           | *                                            | *                    |     |
| Total                                       | *                              | *                               | *                        | *                                           | *                                            | *                    |     |
| CHUBB INSURANCE TPA Administered Claims     |                                |                                 |                          |                                             |                                              |                      |     |
| CA040 BROADSPIRE SERVICES                   | 13                             | 11                              | 85%                      | 6                                           | 6                                            | 100%                 |     |
| CA070 CANNON COCHRAN MANAGEMENT SERVICES    | 7                              | 6                               | 86%                      | 3                                           | 3                                            | 100%                 |     |
| CA110 CONSTITUTION STATE SERVICES           | 43                             | 21                              | 49%                      | 28                                          | 24                                           | 86%                  |     |
| CA116 CORVEL ENTERPRISE COMP                | 18                             | 4                               | 22%                      | 7                                           | 3                                            | 43%                  |     |
| CA117 COTTINGHAM & BUTLER CLAIMS SERVICES   | 2                              | 2                               | 100%                     | 1                                           | 0                                            | 0%                   |     |
| CA160 ESIS                                  | 58                             | 31                              | 53%                      | 25                                          | 18                                           | 72%                  |     |
| CA190 GALLAGHER BASSETT SERVICES            | 95                             | 74                              | 78%                      | 46                                          | 44                                           | 96%                  |     |
| CA204 HELMSMAN MANAGEMENT SERVICES          | 17                             | 8                               | 47%                      | 4                                           | 3                                            | 75%                  |     |
| CA300 SEDGWICK CLAIMS MANAGEMENT SERVICES   | 339                            | 322                             | 95%                      | 88                                          | 87                                           | 99%                  |     |
| CA340 YORK RISK SERVICES                    | 14                             | 12                              | 86%                      | 4                                           | 2                                            | 50%                  |     |
| TPA Total                                   | 606                            | 491                             | 81% 🔻                    | 212                                         | 190                                          | 90%                  |     |
| CHUBB INSURANCE Group Total                 | 606                            | 491                             | 81% 🔻                    | 212                                         | 190                                          | 90%                  |     |
| CHURCH MUTUAL INSURANCE                     | FROIs Filed                    | Timely FROIs                    | Compliance               | Payments Made                               | Timely Payments                              | Complia              | nce |
| CA084 CHURCH MUTUAL INSURANCE               | 4                              | 0                               | 0%                       | 4                                           | 3                                            | 75%                  |     |
| Total                                       | 4                              | 0                               | 0% 🔻                     | 4                                           | 3                                            | 75%                  | •   |
| CHURCH MUTUAL INSURANCE Group Total         | 4                              | 0                               | 0% 🔻                     | 4                                           | 3                                            | 75%                  | •   |
| CIANBRO CORPORATION                         | FROIs Filed                    | Timely FROIs                    | Compliance               | Payments Made                               | Timely Payments                              | Complia              | nce |
| CA085 CIANBRO CORPORATION                   | 5                              | 4                               | 80%                      | 2                                           | 1                                            | 50%                  |     |
| Total                                       | 5                              | 4                               | 80% 🔻                    | 2                                           | 1                                            | 50%                  | •   |
| CIANBRO CORPORATION Group Total             | 5                              | 4                               | 80% 🔻                    | 2                                           | 1                                            | 50%                  | •   |
| CINCINNATI INSURANCE<br>CINCINNATI CASUALTY | FROIs Filed                    | Timely FROIs                    | Compliance               | Payments Made                               | Timely Payments                              | Complia<br>*         | nce |
| CA438 CINCINNATI INSURANCE                  | No Filings                     | No Filings                      | No Filings               | 2                                           | 2                                            | 100%                 |     |
| Total                                       | No Filings                     | No Filings                      | No Filings               | 2                                           | 2                                            | 100%                 |     |
| CINCINNATI INSURANCE Group Total            | No Filings                     | No Filings                      | No Filings               | 2                                           | 2                                            | 100%                 |     |