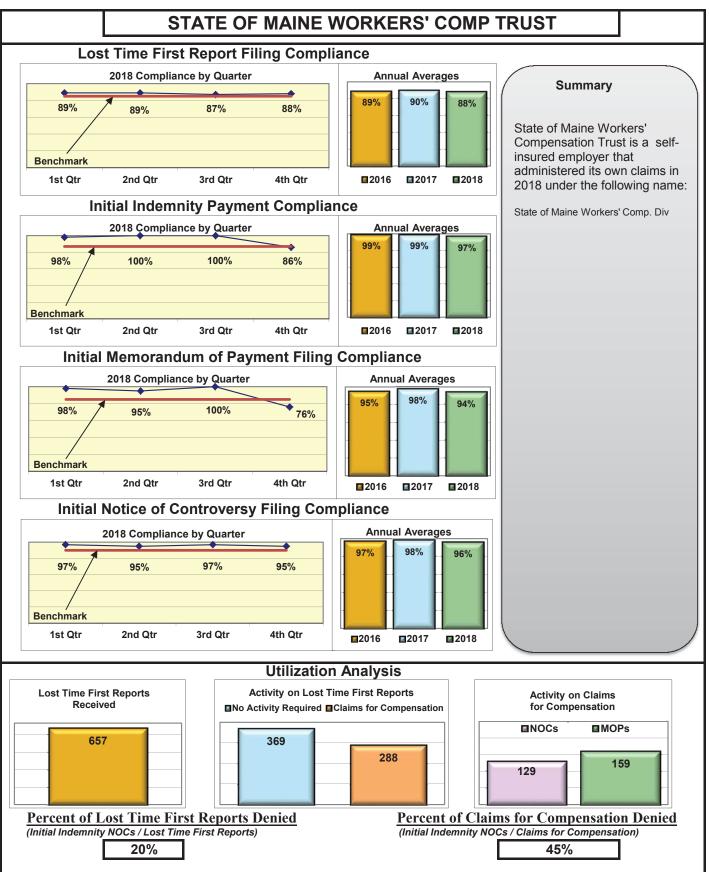

| Self-Insureds                        |     |     |      |      |  |  |  |  |  |
|--------------------------------------|-----|-----|------|------|--|--|--|--|--|
| Bath Iron Works                      | 97% | 98% | 98%  | 97%  |  |  |  |  |  |
| Maine Automobile Dealers Association | 95% | 94% | 100% | 100% |  |  |  |  |  |
| Maine Motor Transport Association    | 97% | 91% | 97%  | 100% |  |  |  |  |  |
| Maine Municipal Association          | 95% | 96% | 92%  | 99%  |  |  |  |  |  |
| Maine School Management Association  | 89% | 94% | 98%  | 97%  |  |  |  |  |  |
| State of Maine Workers' Comp. Trust  | 88% | 97% | 94%  | 96%  |  |  |  |  |  |

### **ENTITY OVERVIEW**

| Insurance Group                            | FROI<br>Compliance<br>Benchmark:<br>85% | PAY<br>Compliance<br>Benchmark:<br>87% | MOP<br>Compliance<br>Benchmark:<br>85% | NOC<br>Compliance<br>Benchmark:<br>90% |
|--------------------------------------------|-----------------------------------------|----------------------------------------|----------------------------------------|----------------------------------------|
| HANOVER INSURANCE                          | 79%                                     | 87%                                    | 78%                                    | 91%                                    |
| HARTFORD INSURANCE                         | 78%                                     | 92%                                    | 89%                                    | 91%                                    |
| HELMSMAN MANAGEMENT SERVICES               | 61%                                     | 68%                                    | 77%                                    | 79%                                    |
| LIBERTY MUTUAL INSURANCE                   | 77%                                     | 84%                                    | 84%                                    | 96%                                    |
| MAINE AUTOMOBILE DEALERS ASSOCIATION       | 95%                                     | 94%                                    | 100%                                   | 100%                                   |
| MAINE EMPLOYERS' MUTUAL INSURANCE          | 80%                                     | 92%                                    | 90%                                    | 94%                                    |
| MAINE HEALTHCARE ASSOCIATION               | 79%                                     | 68%                                    | 68%                                    | 100%                                   |
| MAINE MOTOR TRANSPORT ASSOCIATION          | 97%                                     | 91%                                    | 97%                                    | 100%                                   |
| MAINE MUNICIPAL ASSOCIATION                | 95%                                     | 96%                                    | 92%                                    | 99%                                    |
| MAINE SCHOOL MANAGEMENT ASSOCIATION        | 89%                                     | 94%                                    | 98%                                    | 97%                                    |
| MEADOWBROOK INSURANCE*                     | 80%                                     | 100%                                   | 100%                                   | No filings                             |
| MITSUI SUMITOMO INS CO OF AMERICA*         | 100%                                    | 100%                                   | 100%                                   | No filings                             |
| NATIONAL INTERSTATE INSURANCE*             | 67%                                     | 50%                                    | 50%                                    | 100%                                   |
| NATIONWIDE INSURANCE*                      | 33%                                     | 67%                                    | 67%                                    | No filings                             |
| NEXT LEVEL ADMINISTRATOR LLC*              | 0%                                      | 0%                                     | 0%                                     | No filings                             |
| NGM INSURANCE*                             | 20%                                     | 0%                                     | 0%                                     | No filings                             |
| NORTH RIVER INSURANCE*                     | 67%                                     | 100%                                   | 50%                                    | 100%                                   |
| OLD REPUBLIC INSURANCE                     | 79%                                     | 96%                                    | 96%                                    | 80%                                    |
| PENNSYLVANIA MFG ASSN                      | 84%                                     | 58%                                    | 50%                                    | 70%                                    |
| PROTECTIVE INSURANCE*                      | 0%                                      | 0%                                     | 0%                                     | No filings                             |
| QBE INSURANCE GROUP                        | 79%                                     | 100%                                   | 100%                                   | 83%                                    |
| RYDER SERVICES*                            | 0%                                      | 100%                                   | 0%                                     | 0%                                     |
| SAFETY NATIONAL CASUALTY CORP              | 70%                                     | 75%                                    | 78%                                    | 94%                                    |
| SEDGWICK CLAIMS MANAGEMENT SERVICES        | 94%                                     | 98%                                    | 97%                                    | 99%                                    |
| SENTRY INSURANCE                           | 63%                                     | 73%                                    | 78%                                    | 100%                                   |
| SOMPO JAPAN INSURANCE*                     | 50%                                     | 100%                                   | 100%                                   | No filings                             |
| STARR INDEMNITY INSURANCE                  | 81%                                     | 92%                                    | 92%                                    | 100%                                   |
| STATE OF MAINE WORKERS' COMPENSATION TRUST | 88%                                     | 97%                                    | 94%                                    | 96%                                    |
| SYNERNET                                   | 90%                                     | 87%                                    | 90%                                    | 95%                                    |
| T.H.E. INSURANCE*                          | 0%                                      | No filings                             | No filings                             | No filings                             |
| THE AMERICAN EQUITY UNDERWRITERS*          | 50%                                     | 0%                                     | 0%                                     | No filings                             |
| TOKIO MARINE INSURANCE*                    | 0%                                      | No filings                             | No filings                             | No filings                             |
| TRAVELERS INSURANCE                        | 52%                                     | 67%                                    | 51%                                    | 84%                                    |
| TRISTAR RISK ENTERPRISE MANAGEMENT*        | 0%                                      | No filings                             | No filings                             | 0%                                     |
| TYSON FOODS INC*                           | 0%                                      | 0%                                     | 0%                                     | No filings                             |
| UTICA MUTUAL INSURANCE*                    | 0%                                      | 0%                                     | 0%                                     | No filings                             |
| VANLINER INSURANCE*                        | 0%                                      | 100%                                   | 100%                                   | No filings                             |
| XL INSURANCE                               | 80%                                     | 79%                                    | 79%                                    | 93%                                    |
| YORK RISK SERVICES                         | 57%                                     | 69%                                    | 69%                                    | 100%                                   |
| ZURICH INSURANCE                           | 79%                                     | 82%                                    | 82%                                    | 93%                                    |