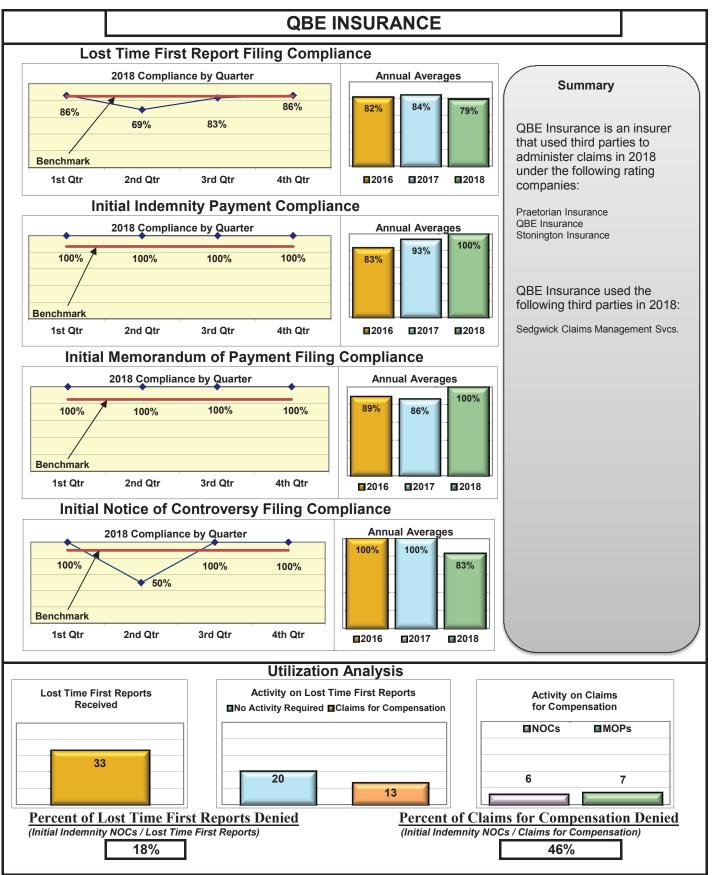

### **ENTITY OVERVIEW**

| Insurance Group                            | FROI<br>Compliance<br>Benchmark:<br>85% | PAY<br>Compliance<br>Benchmark:<br>87% | MOP<br>Compliance<br>Benchmark:<br>85% | NOC<br>Compliance<br>Benchmark:<br>90% |
|--------------------------------------------|-----------------------------------------|----------------------------------------|----------------------------------------|----------------------------------------|
| HANOVER INSURANCE                          | 79%                                     | 87%                                    | 78%                                    | 91%                                    |
| HARTFORD INSURANCE                         | 78%                                     | 92%                                    | 89%                                    | 91%                                    |
| HELMSMAN MANAGEMENT SERVICES               | 61%                                     | 68%                                    | 77%                                    | 79%                                    |
| LIBERTY MUTUAL INSURANCE                   | 77%                                     | 84%                                    | 84%                                    | 96%                                    |
| MAINE AUTOMOBILE DEALERS ASSOCIATION       | 95%                                     | 94%                                    | 100%                                   | 100%                                   |
| MAINE EMPLOYERS' MUTUAL INSURANCE          | 80%                                     | 92%                                    | 90%                                    | 94%                                    |
| MAINE HEALTHCARE ASSOCIATION               | 79%                                     | 68%                                    | 68%                                    | 100%                                   |
| MAINE MOTOR TRANSPORT ASSOCIATION          | 97%                                     | 91%                                    | 97%                                    | 100%                                   |
| MAINE MUNICIPAL ASSOCIATION                | 95%                                     | 96%                                    | 92%                                    | 99%                                    |
| MAINE SCHOOL MANAGEMENT ASSOCIATION        | 89%                                     | 94%                                    | 98%                                    | 97%                                    |
| MEADOWBROOK INSURANCE*                     | 80%                                     | 100%                                   | 100%                                   | No filings                             |
| MITSUI SUMITOMO INS CO OF AMERICA*         | 100%                                    | 100%                                   | 100%                                   | No filings                             |
| NATIONAL INTERSTATE INSURANCE*             | 67%                                     | 50%                                    | 50%                                    | 100%                                   |
| NATIONWIDE INSURANCE*                      | 33%                                     | 67%                                    | 67%                                    | No filings                             |
| NEXT LEVEL ADMINISTRATOR LLC*              | 0%                                      | 0%                                     | 0%                                     | No filings                             |
| NGM INSURANCE*                             | 20%                                     | 0%                                     | 0%                                     | No filings                             |
| NORTH RIVER INSURANCE*                     | 67%                                     | 100%                                   | 50%                                    | 100%                                   |
| OLD REPUBLIC INSURANCE                     | 79%                                     | 96%                                    | 96%                                    | 80%                                    |
| PENNSYLVANIA MFG ASSN                      | 84%                                     | 58%                                    | 50%                                    | 70%                                    |
| PROTECTIVE INSURANCE*                      | 0%                                      | 0%                                     | 0%                                     | No filings                             |
| QBE INSURANCE GROUP                        | 79%                                     | 100%                                   | 100%                                   | 83%                                    |
| RYDER SERVICES*                            | 0%                                      | 100%                                   | 0%                                     | 0%                                     |
| SAFETY NATIONAL CASUALTY CORP              | 70%                                     | 75%                                    | 78%                                    | 94%                                    |
| SEDGWICK CLAIMS MANAGEMENT SERVICES        | 94%                                     | 98%                                    | 97%                                    | 99%                                    |
| SENTRY INSURANCE                           | 63%                                     | 73%                                    | 78%                                    | 100%                                   |
| SOMPO JAPAN INSURANCE*                     | 50%                                     | 100%                                   | 100%                                   | No filings                             |
| STARR INDEMNITY INSURANCE                  | 81%                                     | 92%                                    | 92%                                    | 100%                                   |
| STATE OF MAINE WORKERS' COMPENSATION TRUST | 88%                                     | 97%                                    | 94%                                    | 96%                                    |
| SYNERNET                                   | 90%                                     | 87%                                    | 90%                                    | 95%                                    |
| T.H.E. INSURANCE*                          | 0%                                      | No filings                             | No filings                             | No filings                             |
| THE AMERICAN EQUITY UNDERWRITERS*          | 50%                                     | 0%                                     | 0%                                     | No filings                             |
| TOKIO MARINE INSURANCE*                    | 0%                                      | No filings                             | No filings                             | No filings                             |
| TRAVELERS INSURANCE                        | 52%                                     | 67%                                    | 51%                                    | 84%                                    |
| TRISTAR RISK ENTERPRISE MANAGEMENT*        | 0%                                      | No filings                             | No filings                             | 0%                                     |
| TYSON FOODS INC*                           | 0%                                      | 0%                                     | 0%                                     | No filings                             |
| UTICA MUTUAL INSURANCE*                    | 0%                                      | 0%                                     | 0%                                     | No filings                             |
| VANLINER INSURANCE*                        | 0%                                      | 100%                                   | 100%                                   | No filings                             |
| XL INSURANCE                               | 80%                                     | 79%                                    | 79%                                    | 93%                                    |
| YORK RISK SERVICES                         | 57%                                     | 69%                                    | 69%                                    | 100%                                   |
| ZURICH INSURANCE                           | 79%                                     | 82%                                    | 82%                                    | 93%                                    |