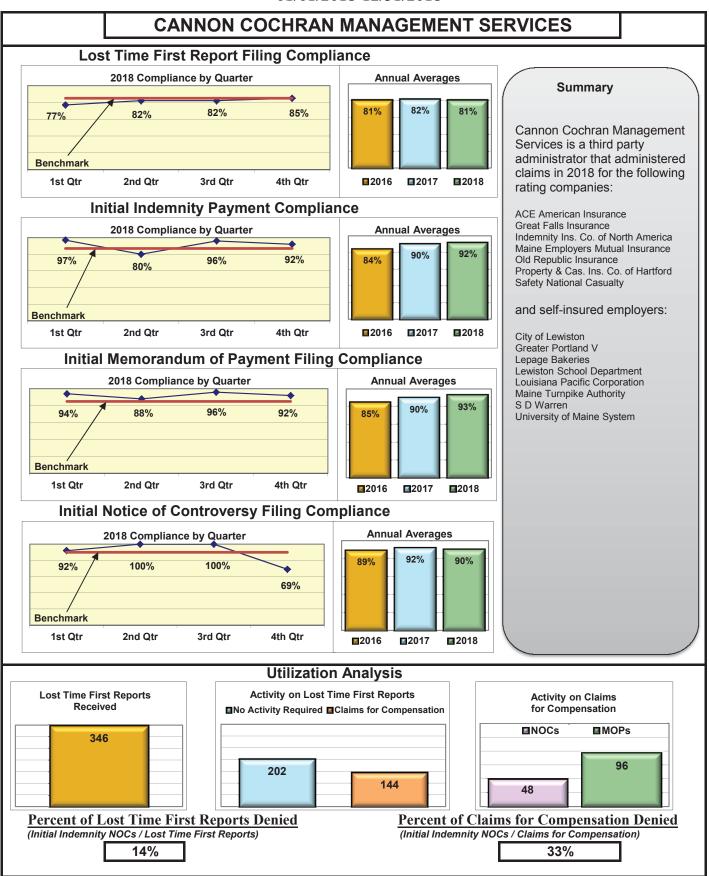

#### FROI PAY MOP NOC Compliance Compliance Compliance Compliance **Insurance Group** Benchmark: Benchmark: Benchmark: Benchmark: 90% 85% 87% 85% ACADIA INSURANCE 100% 72% 83% 93% ACCIDENT FUND INSURANCE 0% 100% 100% No filings No filings No filings ACUITY MUTUAL INSURANCE\* 75% 0% AIG INSURANCE 85% 84% 90% 95% No filings ALLIANZ INSURANCE\* No filings 100% 50% ALTERNATIVE SERVICE CONCEPTS LLC<sup>\*</sup> 0% No filings No filings No filings AMERISURE INSURANCE\* No filings No filings No filings 0% AMTRUST INSURANCE 73% 86% 79% 85% ARCH INSURANCE 71% 72% 79% 94% BATH IRON WORKS 97% 98% 98% 97% **BENCHMARK INSURANCE\*** 25% 100% 100% No filings BERKSHIRE HATHAWAY INSURANCE\* 13% 88% 63% No filings **BROADSPIRE SERVICES** 78% 90% 90% 100% CANNON COCHRAN MANAGEMENT SERVICES 81% 92% 93% 90% CHEROKEE INSURANCE\* No filings 100% 0% No filings CHESTERFIELD SERVICES\* 33% 100% 67% No filings CHUBB INSURANCE 81% 90% 89% 93% CHURCH MUTUAL INSURANCE 0% 50% 75% No filings CIANBRO CORPORATION\* 80% 50% 50% 100% **CINCINNATI INSURANCE\*** No filings 100% 100% No filings CLAIMS MANAGEMENT (WALMART) 83% 95% 81% 89% CNA INSURANCE 87% No filings 83% 83% CONSTITUTION STATE SERVICES 48% 86% 82% 79% CORVEL ENTERPRISE COMP 33% 55% 52% 25% **COTTINGHAM & BUTLER CLAIMS SERVICES** 75% 73% 73% No filings CROSS INSURANCE 94% 99% 95% 95% EASTERN ALLIANCE INSURANCE 66% 84% 81% 89% ELECTRIC INSURANCE 100% 100% 100% 100% ESIS 48% 63% 65% 83% **EVEREST REINS HOLDINGS GROUP\*** 100% No filings No filings No filings FEDERATED MUTUAL INSURANCE 65% 73% 27% 67% FRANKENMUTH INSURANCE\* 100% No filings No filings No filings FUTURECOMP 94% 88% 80% 95% GALLAGHER BASSETT SERVICES 74% 85% 84% 83% **GREAT AMERICAN INSURANCE\*** 60% 0% 0% No filings GREAT FALLS INSURANCE 66% 89% 93% 100% **GREAT WEST INSURANCE\*** 0% 100% 67% No filings