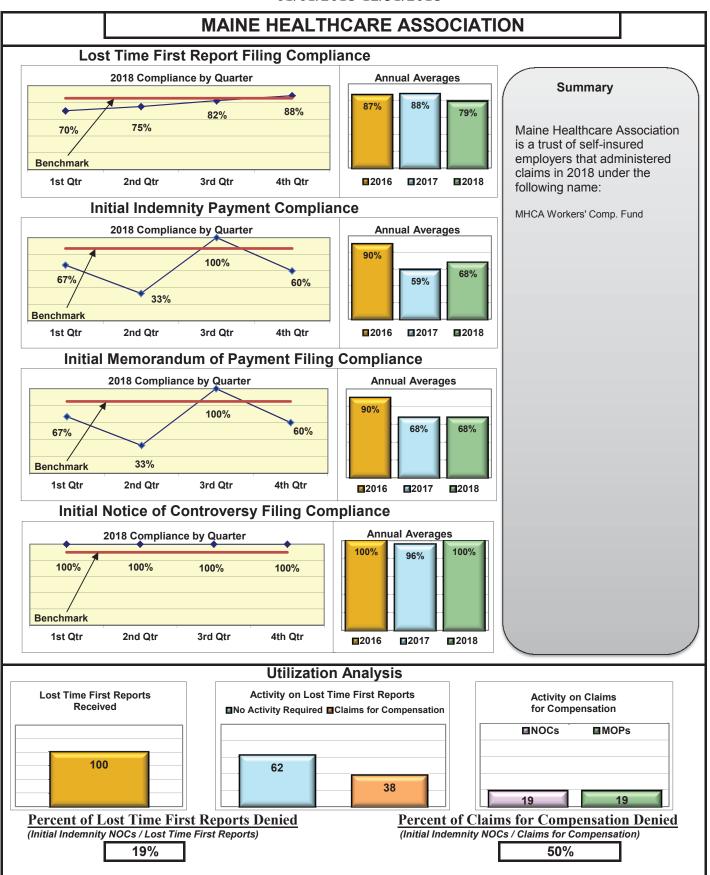

### **ENTITY OVERVIEW**

| Insurance Group                            | FROI<br>Compliance<br>Benchmark:<br>85% | PAY<br>Compliance<br>Benchmark:<br>87% | MOP<br>Compliance<br>Benchmark:<br>85% | NOC<br>Compliance<br>Benchmark:<br>90% |
|--------------------------------------------|-----------------------------------------|----------------------------------------|----------------------------------------|----------------------------------------|
| HANOVER INSURANCE                          | 79%                                     | 87%                                    | 78%                                    | 91%                                    |
| HARTFORD INSURANCE                         | 78%                                     | 92%                                    | 89%                                    | 91%                                    |
| HELMSMAN MANAGEMENT SERVICES               | 61%                                     | 68%                                    | 77%                                    | 79%                                    |
| LIBERTY MUTUAL INSURANCE                   | 77%                                     | 84%                                    | 84%                                    | 96%                                    |
| MAINE AUTOMOBILE DEALERS ASSOCIATION       | 95%                                     | 94%                                    | 100%                                   | 100%                                   |
| MAINE EMPLOYERS' MUTUAL INSURANCE          | 80%                                     | 92%                                    | 90%                                    | 94%                                    |
| MAINE HEALTHCARE ASSOCIATION               | 79%                                     | 68%                                    | 68%                                    | 100%                                   |
| MAINE MOTOR TRANSPORT ASSOCIATION          | 97%                                     | 91%                                    | 97%                                    | 100%                                   |
| MAINE MUNICIPAL ASSOCIATION                | 95%                                     | 96%                                    | 92%                                    | 99%                                    |
| MAINE SCHOOL MANAGEMENT ASSOCIATION        | 89%                                     | 94%                                    | 98%                                    | 97%                                    |
| MEADOWBROOK INSURANCE*                     | 80%                                     | 100%                                   | 100%                                   | No filings                             |
| MITSUI SUMITOMO INS CO OF AMERICA*         | 100%                                    | 100%                                   | 100%                                   | No filings                             |
| NATIONAL INTERSTATE INSURANCE*             | 67%                                     | 50%                                    | 50%                                    | 100%                                   |
| NATIONWIDE INSURANCE*                      | 33%                                     | 67%                                    | 67%                                    | No filings                             |
| NEXT LEVEL ADMINISTRATOR LLC*              | 0%                                      | 0%                                     | 0%                                     | No filings                             |
| NGM INSURANCE*                             | 20%                                     | 0%                                     | 0%                                     | No filings                             |
| NORTH RIVER INSURANCE*                     | 67%                                     | 100%                                   | 50%                                    | 100%                                   |
| OLD REPUBLIC INSURANCE                     | 79%                                     | 96%                                    | 96%                                    | 80%                                    |
| PENNSYLVANIA MFG ASSN                      | 84%                                     | 58%                                    | 50%                                    | 70%                                    |
| PROTECTIVE INSURANCE*                      | 0%                                      | 0%                                     | 0%                                     | No filings                             |
| QBE INSURANCE GROUP                        | 79%                                     | 100%                                   | 100%                                   | 83%                                    |
| RYDER SERVICES*                            | 0%                                      | 100%                                   | 0%                                     | 0%                                     |
| SAFETY NATIONAL CASUALTY CORP              | 70%                                     | 75%                                    | 78%                                    | 94%                                    |
| SEDGWICK CLAIMS MANAGEMENT SERVICES        | 94%                                     | 98%                                    | 97%                                    | 99%                                    |
| SENTRY INSURANCE                           | 63%                                     | 73%                                    | 78%                                    | 100%                                   |
| SOMPO JAPAN INSURANCE*                     | 50%                                     | 100%                                   | 100%                                   | No filings                             |
| STARR INDEMNITY INSURANCE                  | 81%                                     | 92%                                    | 92%                                    | 100%                                   |
| STATE OF MAINE WORKERS' COMPENSATION TRUST | 88%                                     | 97%                                    | 94%                                    | 96%                                    |
| SYNERNET                                   | 90%                                     | 87%                                    | 90%                                    | 95%                                    |
| T.H.E. INSURANCE*                          | 0%                                      | No filings                             | No filings                             | No filings                             |
| THE AMERICAN EQUITY UNDERWRITERS*          | 50%                                     | 0%                                     | 0%                                     | No filings                             |
| TOKIO MARINE INSURANCE*                    | 0%                                      | No filings                             | No filings                             | No filings                             |
| TRAVELERS INSURANCE                        | 52%                                     | 67%                                    | 51%                                    | 84%                                    |
| TRISTAR RISK ENTERPRISE MANAGEMENT*        | 0%                                      | No filings                             | No filings                             | 0%                                     |
| TYSON FOODS INC*                           | 0%                                      | 0%                                     | 0%                                     | No filings                             |
| UTICA MUTUAL INSURANCE*                    | 0%                                      | 0%                                     | 0%                                     | No filings                             |
| VANLINER INSURANCE*                        | 0%                                      | 100%                                   | 100%                                   | No filings                             |
| XL INSURANCE                               | 80%                                     | 79%                                    | 79%                                    | 93%                                    |
| YORK RISK SERVICES                         | 57%                                     | 69%                                    | 69%                                    | 100%                                   |
| ZURICH INSURANCE                           | 79%                                     | 82%                                    | 82%                                    | 93%                                    |