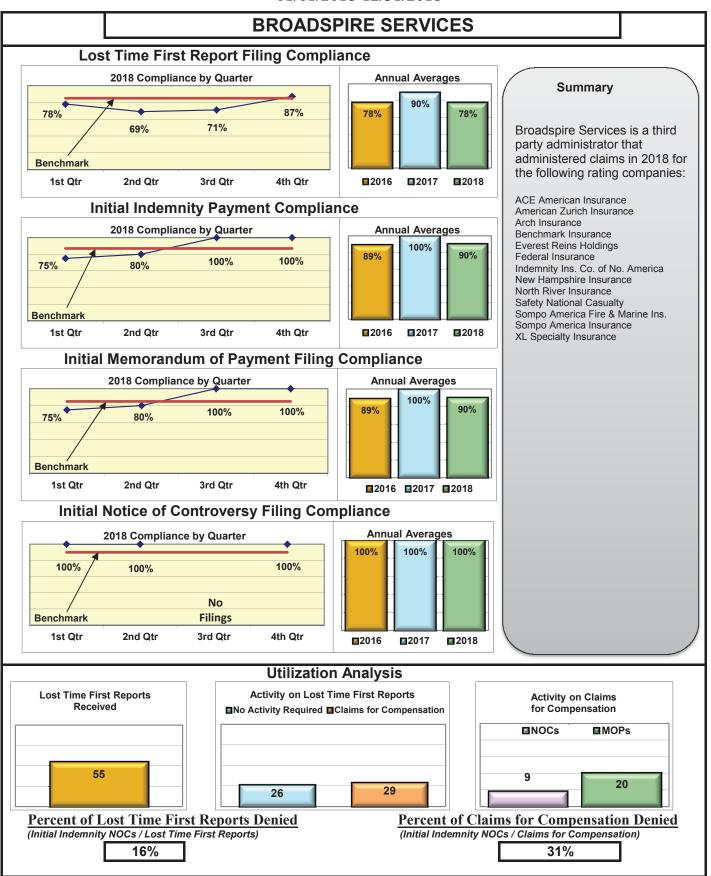

#### FROI PAY MOP NOC Compliance Compliance Compliance Compliance **Insurance Group** Benchmark: Benchmark: Benchmark: Benchmark: 90% 85% 87% 85% ACADIA INSURANCE 100% 72% 83% 93% ACCIDENT FUND INSURANCE 0% 100% 100% No filings No filings No filings ACUITY MUTUAL INSURANCE\* 75% 0% AIG INSURANCE 85% 84% 90% 95% No filings ALLIANZ INSURANCE\* No filings 100% 50% ALTERNATIVE SERVICE CONCEPTS LLC<sup>\*</sup> 0% No filings No filings No filings AMERISURE INSURANCE\* No filings No filings No filings 0% AMTRUST INSURANCE 73% 86% 79% 85% ARCH INSURANCE 71% 72% 79% 94% BATH IRON WORKS 97% 98% 98% 97% **BENCHMARK INSURANCE\*** 25% 100% 100% No filings BERKSHIRE HATHAWAY INSURANCE\* 13% 88% 63% No filings **BROADSPIRE SERVICES** 78% 90% 90% 100% CANNON COCHRAN MANAGEMENT SERVICES 81% 92% 93% 90% CHEROKEE INSURANCE\* No filings 100% 0% No filings CHESTERFIELD SERVICES\* 33% 100% 67% No filings CHUBB INSURANCE 81% 90% 89% 93% CHURCH MUTUAL INSURANCE 0% 50% 75% No filings CIANBRO CORPORATION\* 80% 50% 50% 100% **CINCINNATI INSURANCE\*** No filings 100% 100% No filings CLAIMS MANAGEMENT (WALMART) 83% 95% 81% 89% CNA INSURANCE 87% No filings 83% 83% CONSTITUTION STATE SERVICES 48% 86% 82% 79% CORVEL ENTERPRISE COMP 33% 55% 52% 25% **COTTINGHAM & BUTLER CLAIMS SERVICES** 75% 73% 73% No filings CROSS INSURANCE 94% 99% 95% 95% EASTERN ALLIANCE INSURANCE 66% 84% 81% 89% ELECTRIC INSURANCE 100% 100% 100% 100% ESIS 48% 63% 65% 83% **EVEREST REINS HOLDINGS GROUP\*** 100% No filings No filings No filings FEDERATED MUTUAL INSURANCE 65% 73% 27% 67% FRANKENMUTH INSURANCE\* 100% No filings No filings No filings FUTURECOMP 94% 88% 80% 95% GALLAGHER BASSETT SERVICES 74% 85% 84% 83% **GREAT AMERICAN INSURANCE\*** 60% 0% 0% No filings GREAT FALLS INSURANCE 66% 89% 93% 100% **GREAT WEST INSURANCE\*** 0% 100% 67% No filings