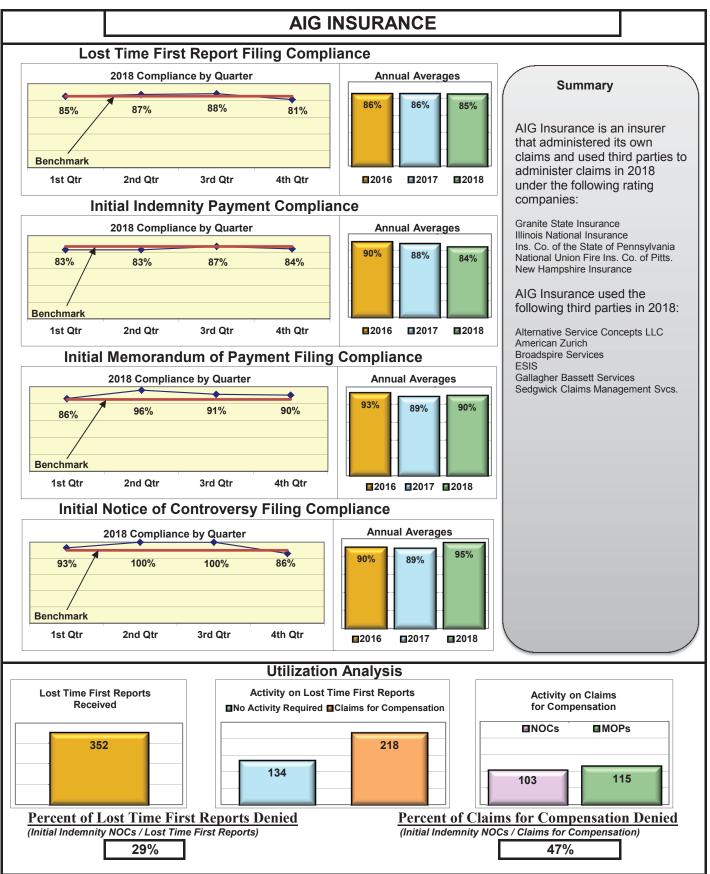

#### FROI PAY MOP NOC Compliance Compliance Compliance Compliance **Insurance Group** Benchmark: Benchmark: Benchmark: Benchmark: 90% 85% 87% 85% ACADIA INSURANCE 100% 72% 83% 93% ACCIDENT FUND INSURANCE 0% 100% 100% No filings No filings No filings ACUITY MUTUAL INSURANCE\* 75% 0% AIG INSURANCE 85% 84% 90% 95% No filings ALLIANZ INSURANCE\* No filings 100% 50% ALTERNATIVE SERVICE CONCEPTS LLC<sup>\*</sup> 0% No filings No filings No filings AMERISURE INSURANCE\* No filings No filings No filings 0% AMTRUST INSURANCE 73% 86% 79% 85% ARCH INSURANCE 71% 72% 79% 94% BATH IRON WORKS 97% 98% 98% 97% **BENCHMARK INSURANCE\*** 25% 100% 100% No filings BERKSHIRE HATHAWAY INSURANCE\* 13% 88% 63% No filings **BROADSPIRE SERVICES** 78% 90% 90% 100% CANNON COCHRAN MANAGEMENT SERVICES 81% 92% 93% 90% CHEROKEE INSURANCE\* No filings 100% 0% No filings CHESTERFIELD SERVICES\* 33% 100% 67% No filings CHUBB INSURANCE 81% 90% 89% 93% CHURCH MUTUAL INSURANCE 0% 50% 75% No filings CIANBRO CORPORATION\* 80% 50% 50% 100% **CINCINNATI INSURANCE\*** No filings 100% 100% No filings CLAIMS MANAGEMENT (WALMART) 83% 95% 81% 89% CNA INSURANCE 87% No filings 83% 83% CONSTITUTION STATE SERVICES 48% 86% 82% 79% CORVEL ENTERPRISE COMP 33% 55% 52% 25% **COTTINGHAM & BUTLER CLAIMS SERVICES** 75% 73% 73% No filings CROSS INSURANCE 94% 99% 95% 95% EASTERN ALLIANCE INSURANCE 66% 84% 81% 89% ELECTRIC INSURANCE 100% 100% 100% 100% ESIS 48% 63% 65% 83% **EVEREST REINS HOLDINGS GROUP\*** 100% No filings No filings No filings FEDERATED MUTUAL INSURANCE 65% 73% 27% 67% FRANKENMUTH INSURANCE\* 100% No filings No filings No filings FUTURECOMP 94% 88% 80% 95% GALLAGHER BASSETT SERVICES 74% 85% 84% 83% **GREAT AMERICAN INSURANCE\*** 60% 0% 0% No filings GREAT FALLS INSURANCE 66% 89% 93% 100% **GREAT WEST INSURANCE\*** 0% 100% 67% No filings

#### Annual

1/1/2018 - 12/31/2018

| Insurance Company                                                                   | Total Lost Time<br>FROIs Filed | Lost Time FROIs<br>Filed Timely | Compliance<br>Percentage | Total Initial<br>Indemnity<br>Payments Made | Initial Indemnity<br>Payments Made<br>Timely | Compliar<br>Percenta |     |
|-------------------------------------------------------------------------------------|--------------------------------|---------------------------------|--------------------------|---------------------------------------------|----------------------------------------------|----------------------|-----|
| ACADIA INSURANCE                                                                    | FROIs Filed                    | Timely FROIs                    | Compliance               | Payments Made                               | Timely Payments                              | Complia              | nce |
| CA010 ACADIA INSURANCE                                                              | 263                            | 189                             | 72%                      | 80                                          | 66                                           | 83%                  |     |
| Total                                                                               | 263                            | 189                             | 72% 🔻                    | 80                                          | 66                                           | 83%                  | •   |
| ACADIA INSURANCE Group Total                                                        | 263                            | 189                             | 72% 🔻                    | 80                                          | 66                                           | 83%                  | •   |
| ACCIDENT FUND INSURANCE<br>ACCIDENT FUND INSURANCE                                  | FROIs Filed                    | Timely FROIs                    | Compliance               | Payments Made                               | Timely Payments                              | Compliai             | nce |
| Total                                                                               | *                              | *                               | *                        | *                                           | *                                            | *                    |     |
| ACCIDENT FUND INSURANCE TPA Administered Claims<br>CA190 GALLAGHER BASSETT SERVICES | 2                              | 0                               | 0%                       | 2                                           | 2                                            | 100%                 |     |
| TPA Total                                                                           | 2                              | 0                               | 0% 🔻                     | 2                                           | 2                                            | 100%                 |     |
| ACCIDENT FUND INSURANCE Group Total                                                 | 2                              | 0                               | 0% 🔻                     | 2                                           | 2                                            | 100%                 |     |
| ACUITY MUTUAL INSURANCE                                                             | FROIs Filed                    | Timely FROIs                    | Compliance               | Payments Made                               | Timely Payments                              | Complia              | nce |
| CA418 ACUITY MUTUAL INSURANCE                                                       | 4                              | 3                               | 75%                      | No Filings                                  | No Filings                                   | No Filings           |     |
| Total                                                                               | 4                              | 3                               | 75% 🔻                    | No Filings                                  | No Filings                                   | No Filings           | s   |
| ACUITY MUTUAL INSURANCE Group Total                                                 | 4                              | 3                               | 75% 🔻                    | No Filings                                  | No Filings                                   | No Filings           | s   |
| AIG INSURANCE                                                                       | FROIs Filed                    | Timely FROIs                    | Compliance               | Payments Made                               | Timely Payments                              | Complia              | nce |
| CA015 AIG CLAIMS, INC                                                               | 323                            | 276                             | 85%                      | 110                                         | 93                                           | 85%                  |     |
| Total                                                                               | 323                            | 276                             | 85% 🔺                    | 110                                         | 93                                           | 85%                  | •   |
| AIG INSURANCE TPA Administered Claims                                               |                                |                                 |                          |                                             |                                              |                      |     |
| CA012 ALTERNATIVE SERVICE CONCEPTS LLC                                              | 1                              | 0                               | 0%                       | No Filings                                  | No Filings                                   | No Filings           |     |
| CA022 AMERICAN ZURICH                                                               | 1                              | 1                               | 100%                     | No Filings                                  | No Filings                                   | No Filings           |     |
| CA040 BROADSPIRE SERVICES                                                           | 8                              | 8                               | 100%                     | No Filings                                  | No Filings                                   | No Filings           | ;   |
| CA160 ESIS                                                                          | 9                              | 6                               | 67%                      | 1                                           | 1                                            | 100%                 |     |
| CA190 GALLAGHER BASSETT SERVICES                                                    | 1                              | 1                               | 100%                     | 1                                           | 1                                            | 100%                 |     |
| CA300 SEDGWICK CLAIMS MANAGEMENT SERVICES                                           | 9                              | 7                               | 78%                      | 3                                           | 2                                            | 67%                  |     |
| TPA Total                                                                           | 29                             | 23                              | 79% 🔻                    | 5                                           | 4                                            | 80%                  | •   |
| AIG INSURANCE Group Total                                                           | 352                            | 299                             | 85%                      | 115                                         | 97                                           | 84%                  | -   |
|                                                                                     | FROIs Filed                    | Timely FROIs                    | Compliance               | Payments Made                               | Timely Payments                              | Complia              | nce |
| AMERICAN INSURANCE                                                                  | *                              | *                               | *                        | *                                           | *                                            | *                    |     |
| ALLIANZ INSURANCE TPA Administered Claims                                           |                                |                                 |                          |                                             |                                              |                      |     |
| CA190 GALLAGHER BASSETT SERVICES                                                    | 2                              | 1                               | 50%                      | No Filings                                  | No Filings                                   | No Filings           | 3   |
| TPA Total                                                                           | 2                              | 1                               | <b>50% V</b>             | No Filings                                  | No Filings                                   | No Filings           |     |
| ALLIANZ INSURANCE Group Total                                                       | 2                              | 1                               | 50% 🔻                    | No Filings                                  | No Filings                                   | No Filings           |     |