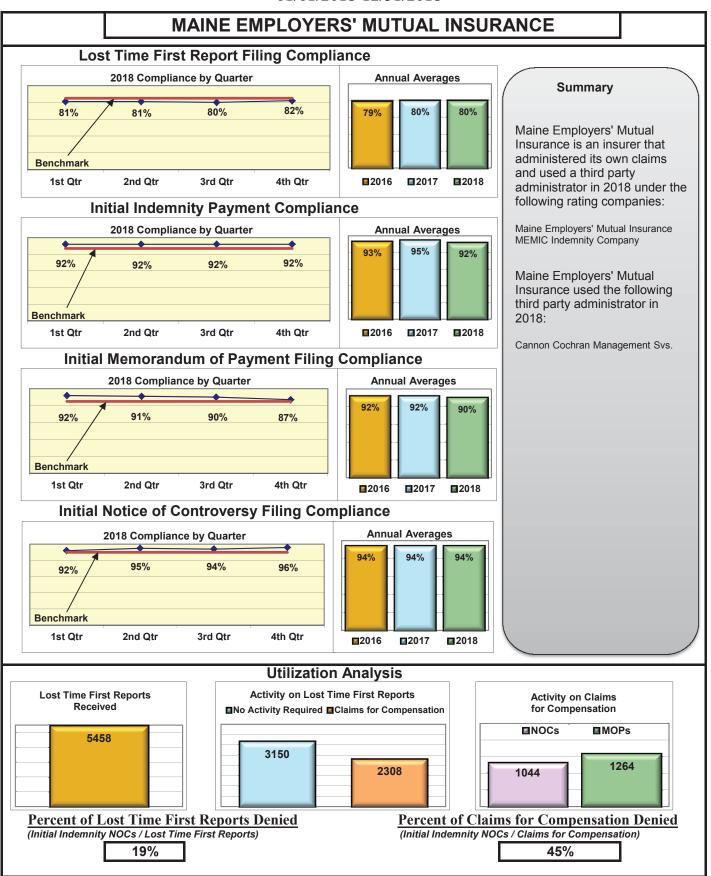

### **ENTITY OVERVIEW**

| Insurance Group                            | FROI<br>Compliance<br>Benchmark:<br>85% | PAY<br>Compliance<br>Benchmark:<br>87% | MOP<br>Compliance<br>Benchmark:<br>85% | NOC<br>Compliance<br>Benchmark:<br>90% |
|--------------------------------------------|-----------------------------------------|----------------------------------------|----------------------------------------|----------------------------------------|
| HANOVER INSURANCE                          | 79%                                     | 87%                                    | 78%                                    | 91%                                    |
| HARTFORD INSURANCE                         | 78%                                     | 92%                                    | 89%                                    | 91%                                    |
| HELMSMAN MANAGEMENT SERVICES               | 61%                                     | 68%                                    | 77%                                    | 79%                                    |
| LIBERTY MUTUAL INSURANCE                   | 77%                                     | 84%                                    | 84%                                    | 96%                                    |
| MAINE AUTOMOBILE DEALERS ASSOCIATION       | 95%                                     | 94%                                    | 100%                                   | 100%                                   |
| MAINE EMPLOYERS' MUTUAL INSURANCE          | 80%                                     | 92%                                    | 90%                                    | 94%                                    |
| MAINE HEALTHCARE ASSOCIATION               | 79%                                     | 68%                                    | 68%                                    | 100%                                   |
| MAINE MOTOR TRANSPORT ASSOCIATION          | 97%                                     | 91%                                    | 97%                                    | 100%                                   |
| MAINE MUNICIPAL ASSOCIATION                | 95%                                     | 96%                                    | 92%                                    | 99%                                    |
| MAINE SCHOOL MANAGEMENT ASSOCIATION        | 89%                                     | 94%                                    | 98%                                    | 97%                                    |
| MEADOWBROOK INSURANCE*                     | 80%                                     | 100%                                   | 100%                                   | No filings                             |
| MITSUI SUMITOMO INS CO OF AMERICA*         | 100%                                    | 100%                                   | 100%                                   | No filings                             |
| NATIONAL INTERSTATE INSURANCE*             | 67%                                     | 50%                                    | 50%                                    | 100%                                   |
| NATIONWIDE INSURANCE*                      | 33%                                     | 67%                                    | 67%                                    | No filings                             |
| NEXT LEVEL ADMINISTRATOR LLC*              | 0%                                      | 0%                                     | 0%                                     | No filings                             |
| NGM INSURANCE*                             | 20%                                     | 0%                                     | 0%                                     | No filings                             |
| NORTH RIVER INSURANCE*                     | 67%                                     | 100%                                   | 50%                                    | 100%                                   |
| OLD REPUBLIC INSURANCE                     | 79%                                     | 96%                                    | 96%                                    | 80%                                    |
| PENNSYLVANIA MFG ASSN                      | 84%                                     | 58%                                    | 50%                                    | 70%                                    |
| PROTECTIVE INSURANCE*                      | 0%                                      | 0%                                     | 0%                                     | No filings                             |
| QBE INSURANCE GROUP                        | 79%                                     | 100%                                   | 100%                                   | 83%                                    |
| RYDER SERVICES*                            | 0%                                      | 100%                                   | 0%                                     | 0%                                     |
| SAFETY NATIONAL CASUALTY CORP              | 70%                                     | 75%                                    | 78%                                    | 94%                                    |
| SEDGWICK CLAIMS MANAGEMENT SERVICES        | 94%                                     | 98%                                    | 97%                                    | 99%                                    |
| SENTRY INSURANCE                           | 63%                                     | 73%                                    | 78%                                    | 100%                                   |
| SOMPO JAPAN INSURANCE*                     | 50%                                     | 100%                                   | 100%                                   | No filings                             |
| STARR INDEMNITY INSURANCE                  | 81%                                     | 92%                                    | 92%                                    | 100%                                   |
| STATE OF MAINE WORKERS' COMPENSATION TRUST | 88%                                     | 97%                                    | 94%                                    | 96%                                    |
| SYNERNET                                   | 90%                                     | 87%                                    | 90%                                    | 95%                                    |
| T.H.E. INSURANCE*                          | 0%                                      | No filings                             | No filings                             | No filings                             |
| THE AMERICAN EQUITY UNDERWRITERS*          | 50%                                     | 0%                                     | 0%                                     | No filings                             |
| TOKIO MARINE INSURANCE*                    | 0%                                      | No filings                             | No filings                             | No filings                             |
| TRAVELERS INSURANCE                        | 52%                                     | 67%                                    | 51%                                    | 84%                                    |
| TRISTAR RISK ENTERPRISE MANAGEMENT*        | 0%                                      | No filings                             | No filings                             | 0%                                     |
| TYSON FOODS INC*                           | 0%                                      | 0%                                     | 0%                                     | No filings                             |
| UTICA MUTUAL INSURANCE*                    | 0%                                      | 0%                                     | 0%                                     | No filings                             |
| VANLINER INSURANCE*                        | 0%                                      | 100%                                   | 100%                                   | No filings                             |
| XL INSURANCE                               | 80%                                     | 79%                                    | 79%                                    | 93%                                    |
| YORK RISK SERVICES                         | 57%                                     | 69%                                    | 69%                                    | 100%                                   |
| ZURICH INSURANCE                           | 79%                                     | 82%                                    | 82%                                    | 93%                                    |