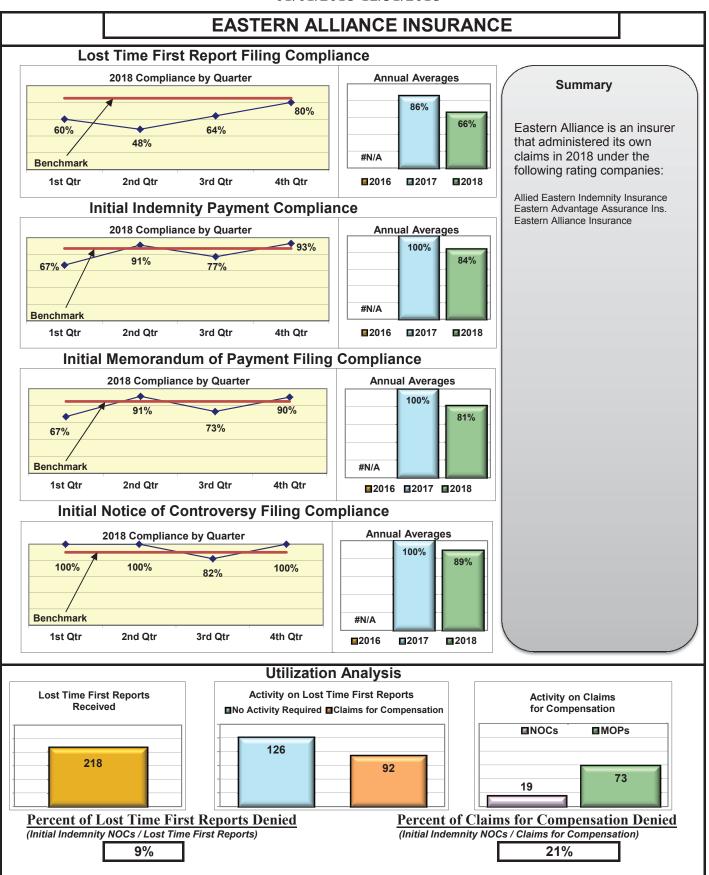

#### FROI PAY MOP NOC Compliance Compliance Compliance Compliance **Insurance Group** Benchmark: Benchmark: Benchmark: Benchmark: 90% 85% 87% 85% ACADIA INSURANCE 100% 72% 83% 93% ACCIDENT FUND INSURANCE 0% 100% 100% No filings No filings No filings ACUITY MUTUAL INSURANCE\* 75% 0% AIG INSURANCE 85% 84% 90% 95% No filings ALLIANZ INSURANCE\* No filings 100% 50% ALTERNATIVE SERVICE CONCEPTS LLC<sup>\*</sup> 0% No filings No filings No filings AMERISURE INSURANCE\* No filings No filings No filings 0% AMTRUST INSURANCE 73% 86% 79% 85% ARCH INSURANCE 71% 72% 79% 94% BATH IRON WORKS 97% 98% 98% 97% **BENCHMARK INSURANCE\*** 25% 100% 100% No filings BERKSHIRE HATHAWAY INSURANCE\* 13% 88% 63% No filings **BROADSPIRE SERVICES** 78% 90% 90% 100% CANNON COCHRAN MANAGEMENT SERVICES 81% 92% 93% 90% CHEROKEE INSURANCE\* No filings 100% 0% No filings CHESTERFIELD SERVICES\* 33% 100% 67% No filings CHUBB INSURANCE 81% 90% 89% 93% CHURCH MUTUAL INSURANCE 0% 50% 75% No filings CIANBRO CORPORATION\* 80% 50% 50% 100% **CINCINNATI INSURANCE\*** No filings 100% 100% No filings CLAIMS MANAGEMENT (WALMART) 83% 95% 81% 89% CNA INSURANCE 87% No filings 83% 83% CONSTITUTION STATE SERVICES 48% 86% 82% 79% CORVEL ENTERPRISE COMP 33% 55% 52% 25% **COTTINGHAM & BUTLER CLAIMS SERVICES** 75% 73% 73% No filings CROSS INSURANCE 94% 99% 95% 95% EASTERN ALLIANCE INSURANCE 66% 84% 81% 89% ELECTRIC INSURANCE 100% 100% 100% 100% ESIS 48% 63% 65% 83% **EVEREST REINS HOLDINGS GROUP\*** 100% No filings No filings No filings FEDERATED MUTUAL INSURANCE 65% 73% 27% 67% FRANKENMUTH INSURANCE\* 100% No filings No filings No filings FUTURECOMP 94% 88% 80% 95% GALLAGHER BASSETT SERVICES 74% 85% 84% 83% **GREAT AMERICAN INSURANCE\*** 60% 0% 0% No filings GREAT FALLS INSURANCE 66% 89% 93% 100% **GREAT WEST INSURANCE\*** 0% 100% 67% No filings

### **ENTITY OVERVIEW**

| Insurance Group                            | FROI<br>Compliance<br>Benchmark:<br>85% | PAY<br>Compliance<br>Benchmark:<br>87% | MOP<br>Compliance<br>Benchmark:<br>85% | NOC<br>Compliance<br>Benchmark:<br>90% |
|--------------------------------------------|-----------------------------------------|----------------------------------------|----------------------------------------|----------------------------------------|
| HANOVER INSURANCE                          | 79%                                     | 87%                                    | 78%                                    | 91%                                    |
| HARTFORD INSURANCE                         | 78%                                     | 92%                                    | 89%                                    | 91%                                    |
| HELMSMAN MANAGEMENT SERVICES               | 61%                                     | 68%                                    | 77%                                    | 79%                                    |
| LIBERTY MUTUAL INSURANCE                   | 77%                                     | 84%                                    | 84%                                    | 96%                                    |
| MAINE AUTOMOBILE DEALERS ASSOCIATION       | 95%                                     | 94%                                    | 100%                                   | 100%                                   |
| MAINE EMPLOYERS' MUTUAL INSURANCE          | 80%                                     | 92%                                    | 90%                                    | 94%                                    |
| MAINE HEALTHCARE ASSOCIATION               | 79%                                     | 68%                                    | 68%                                    | 100%                                   |
| MAINE MOTOR TRANSPORT ASSOCIATION          | 97%                                     | 91%                                    | 97%                                    | 100%                                   |
| MAINE MUNICIPAL ASSOCIATION                | 95%                                     | 96%                                    | 92%                                    | 99%                                    |
| MAINE SCHOOL MANAGEMENT ASSOCIATION        | 89%                                     | 94%                                    | 98%                                    | 97%                                    |
| MEADOWBROOK INSURANCE*                     | 80%                                     | 100%                                   | 100%                                   | No filings                             |
| MITSUI SUMITOMO INS CO OF AMERICA*         | 100%                                    | 100%                                   | 100%                                   | No filings                             |
| NATIONAL INTERSTATE INSURANCE*             | 67%                                     | 50%                                    | 50%                                    | 100%                                   |
| NATIONWIDE INSURANCE*                      | 33%                                     | 67%                                    | 67%                                    | No filings                             |
| NEXT LEVEL ADMINISTRATOR LLC*              | 0%                                      | 0%                                     | 0%                                     | No filings                             |
| NGM INSURANCE*                             | 20%                                     | 0%                                     | 0%                                     | No filings                             |
| NORTH RIVER INSURANCE*                     | 67%                                     | 100%                                   | 50%                                    | 100%                                   |
| OLD REPUBLIC INSURANCE                     | 79%                                     | 96%                                    | 96%                                    | 80%                                    |
| PENNSYLVANIA MFG ASSN                      | 84%                                     | 58%                                    | 50%                                    | 70%                                    |
| PROTECTIVE INSURANCE*                      | 0%                                      | 0%                                     | 0%                                     | No filings                             |
| QBE INSURANCE GROUP                        | 79%                                     | 100%                                   | 100%                                   | 83%                                    |
| RYDER SERVICES*                            | 0%                                      | 100%                                   | 0%                                     | 0%                                     |
| SAFETY NATIONAL CASUALTY CORP              | 70%                                     | 75%                                    | 78%                                    | 94%                                    |
| SEDGWICK CLAIMS MANAGEMENT SERVICES        | 94%                                     | 98%                                    | 97%                                    | 99%                                    |
| SENTRY INSURANCE                           | 63%                                     | 73%                                    | 78%                                    | 100%                                   |
| SOMPO JAPAN INSURANCE*                     | 50%                                     | 100%                                   | 100%                                   | No filings                             |
| STARR INDEMNITY INSURANCE                  | 81%                                     | 92%                                    | 92%                                    | 100%                                   |
| STATE OF MAINE WORKERS' COMPENSATION TRUST | 88%                                     | 97%                                    | 94%                                    | 96%                                    |
| SYNERNET                                   | 90%                                     | 87%                                    | 90%                                    | 95%                                    |
| T.H.E. INSURANCE*                          | 0%                                      | No filings                             | No filings                             | No filings                             |
| THE AMERICAN EQUITY UNDERWRITERS*          | 50%                                     | 0%                                     | 0%                                     | No filings                             |
| TOKIO MARINE INSURANCE*                    | 0%                                      | No filings                             | No filings                             | No filings                             |
| TRAVELERS INSURANCE                        | 52%                                     | 67%                                    | 51%                                    | 84%                                    |
| TRISTAR RISK ENTERPRISE MANAGEMENT*        | 0%                                      | No filings                             | No filings                             | 0%                                     |
| TYSON FOODS INC*                           | 0%                                      | 0%                                     | 0%                                     | No filings                             |
| UTICA MUTUAL INSURANCE*                    | 0%                                      | 0%                                     | 0%                                     | No filings                             |
| VANLINER INSURANCE*                        | 0%                                      | 100%                                   | 100%                                   | No filings                             |
| XL INSURANCE                               | 80%                                     | 79%                                    | 79%                                    | 93%                                    |
| YORK RISK SERVICES                         | 57%                                     | 69%                                    | 69%                                    | 100%                                   |
| ZURICH INSURANCE                           | 79%                                     | 82%                                    | 82%                                    | 93%                                    |