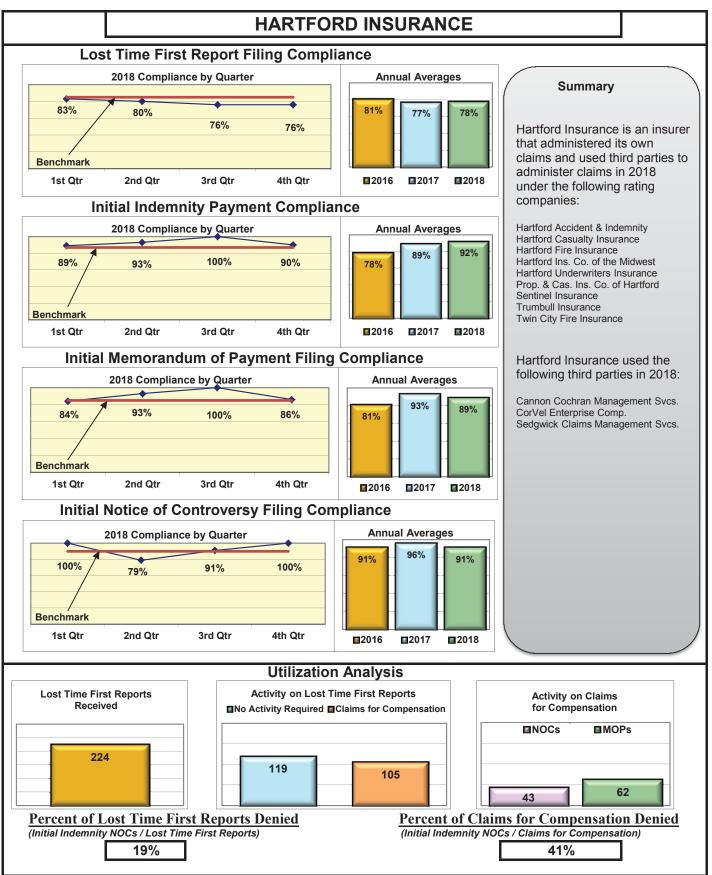

### **ENTITY OVERVIEW**

| Insurance Group                            | FROI<br>Compliance<br>Benchmark:<br>85% | PAY<br>Compliance<br>Benchmark:<br>87% | MOP<br>Compliance<br>Benchmark:<br>85% | NOC<br>Compliance<br>Benchmark:<br>90% |
|--------------------------------------------|-----------------------------------------|----------------------------------------|----------------------------------------|----------------------------------------|
| HANOVER INSURANCE                          | 79%                                     | 87%                                    | 78%                                    | 91%                                    |
| HARTFORD INSURANCE                         | 78%                                     | 92%                                    | 89%                                    | 91%                                    |
| HELMSMAN MANAGEMENT SERVICES               | 61%                                     | 68%                                    | 77%                                    | 79%                                    |
| LIBERTY MUTUAL INSURANCE                   | 77%                                     | 84%                                    | 84%                                    | 96%                                    |
| MAINE AUTOMOBILE DEALERS ASSOCIATION       | 95%                                     | 94%                                    | 100%                                   | 100%                                   |
| MAINE EMPLOYERS' MUTUAL INSURANCE          | 80%                                     | 92%                                    | 90%                                    | 94%                                    |
| MAINE HEALTHCARE ASSOCIATION               | 79%                                     | 68%                                    | 68%                                    | 100%                                   |
| MAINE MOTOR TRANSPORT ASSOCIATION          | 97%                                     | 91%                                    | 97%                                    | 100%                                   |
| MAINE MUNICIPAL ASSOCIATION                | 95%                                     | 96%                                    | 92%                                    | 99%                                    |
| MAINE SCHOOL MANAGEMENT ASSOCIATION        | 89%                                     | 94%                                    | 98%                                    | 97%                                    |
| MEADOWBROOK INSURANCE*                     | 80%                                     | 100%                                   | 100%                                   | No filings                             |
| MITSUI SUMITOMO INS CO OF AMERICA*         | 100%                                    | 100%                                   | 100%                                   | No filings                             |
| NATIONAL INTERSTATE INSURANCE*             | 67%                                     | 50%                                    | 50%                                    | 100%                                   |
| NATIONWIDE INSURANCE*                      | 33%                                     | 67%                                    | 67%                                    | No filings                             |
| NEXT LEVEL ADMINISTRATOR LLC*              | 0%                                      | 0%                                     | 0%                                     | No filings                             |
| NGM INSURANCE*                             | 20%                                     | 0%                                     | 0%                                     | No filings                             |
| NORTH RIVER INSURANCE*                     | 67%                                     | 100%                                   | 50%                                    | 100%                                   |
| OLD REPUBLIC INSURANCE                     | 79%                                     | 96%                                    | 96%                                    | 80%                                    |
| PENNSYLVANIA MFG ASSN                      | 84%                                     | 58%                                    | 50%                                    | 70%                                    |
| PROTECTIVE INSURANCE*                      | 0%                                      | 0%                                     | 0%                                     | No filings                             |
| QBE INSURANCE GROUP                        | 79%                                     | 100%                                   | 100%                                   | 83%                                    |
| RYDER SERVICES*                            | 0%                                      | 100%                                   | 0%                                     | 0%                                     |
| SAFETY NATIONAL CASUALTY CORP              | 70%                                     | 75%                                    | 78%                                    | 94%                                    |
| SEDGWICK CLAIMS MANAGEMENT SERVICES        | 94%                                     | 98%                                    | 97%                                    | 99%                                    |
| SENTRY INSURANCE                           | 63%                                     | 73%                                    | 78%                                    | 100%                                   |
| SOMPO JAPAN INSURANCE*                     | 50%                                     | 100%                                   | 100%                                   | No filings                             |
| STARR INDEMNITY INSURANCE                  | 81%                                     | 92%                                    | 92%                                    | 100%                                   |
| STATE OF MAINE WORKERS' COMPENSATION TRUST | 88%                                     | 97%                                    | 94%                                    | 96%                                    |
| SYNERNET                                   | 90%                                     | 87%                                    | 90%                                    | 95%                                    |
| T.H.E. INSURANCE*                          | 0%                                      | No filings                             | No filings                             | No filings                             |
| THE AMERICAN EQUITY UNDERWRITERS*          | 50%                                     | 0%                                     | 0%                                     | No filings                             |
| TOKIO MARINE INSURANCE*                    | 0%                                      | No filings                             | No filings                             | No filings                             |
| TRAVELERS INSURANCE                        | 52%                                     | 67%                                    | 51%                                    | 84%                                    |
| TRISTAR RISK ENTERPRISE MANAGEMENT*        | 0%                                      | No filings                             | No filings                             | 0%                                     |
| TYSON FOODS INC*                           | 0%                                      | 0%                                     | 0%                                     | No filings                             |
| UTICA MUTUAL INSURANCE*                    | 0%                                      | 0%                                     | 0%                                     | No filings                             |
| VANLINER INSURANCE*                        | 0%                                      | 100%                                   | 100%                                   | No filings                             |
| XL INSURANCE                               | 80%                                     | 79%                                    | 79%                                    | 93%                                    |
| YORK RISK SERVICES                         | 57%                                     | 69%                                    | 69%                                    | 100%                                   |
| ZURICH INSURANCE                           | 79%                                     | 82%                                    | 82%                                    | 93%                                    |