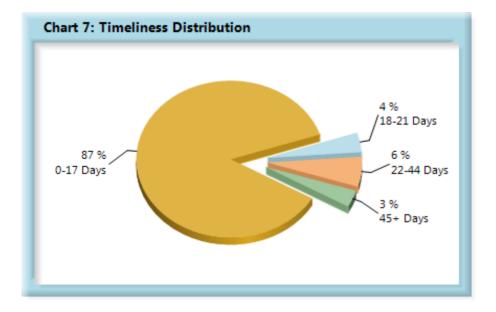

# **INITIAL MEMORANDUM OF PAYMENT FILINGS**

| Table 8: Received Within |       |      |  |
|--------------------------|-------|------|--|
| 0-17 Days                | 3,079 | 87%  |  |
| 18-21 Days               | 141   | 4%   |  |
| 22-44 Days               | 217   | 6%   |  |
| 45+ Days                 | 122   | 3%   |  |
| ? Days 1 0%              |       |      |  |
| Total                    | 3,560 | 100% |  |

As can be seen in Chart 7, the benchmark is being met at an aggregate level, but as Chart 8 indicates, fifty-six percent of all insurers are below benchmark, showing significant opportunity for improvement going forward.