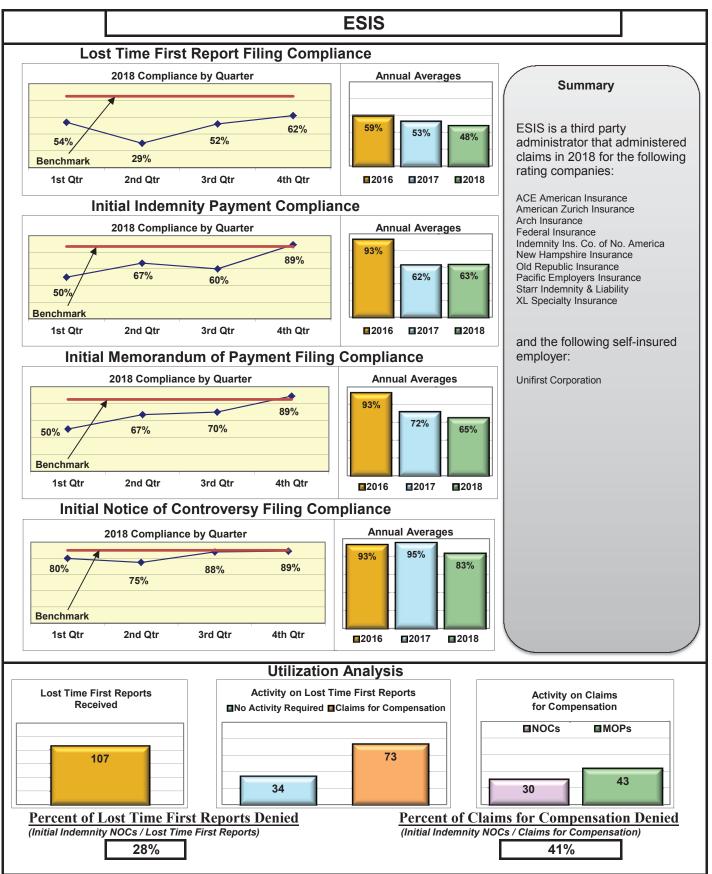

#### FROI PAY MOP NOC Compliance Compliance Compliance Compliance **Insurance Group** Benchmark: Benchmark: Benchmark: Benchmark: 90% 85% 87% 85% ACADIA INSURANCE 100% 72% 83% 93% ACCIDENT FUND INSURANCE 0% 100% 100% No filings No filings No filings ACUITY MUTUAL INSURANCE\* 75% 0% AIG INSURANCE 85% 84% 90% 95% No filings ALLIANZ INSURANCE\* No filings 100% 50% ALTERNATIVE SERVICE CONCEPTS LLC<sup>\*</sup> 0% No filings No filings No filings AMERISURE INSURANCE\* No filings No filings No filings 0% AMTRUST INSURANCE 73% 86% 79% 85% ARCH INSURANCE 71% 72% 79% 94% BATH IRON WORKS 97% 98% 98% 97% **BENCHMARK INSURANCE\*** 25% 100% 100% No filings BERKSHIRE HATHAWAY INSURANCE\* 13% 88% 63% No filings **BROADSPIRE SERVICES** 78% 90% 90% 100% CANNON COCHRAN MANAGEMENT SERVICES 81% 92% 93% 90% CHEROKEE INSURANCE\* No filings 100% 0% No filings CHESTERFIELD SERVICES\* 33% 100% 67% No filings CHUBB INSURANCE 81% 90% 89% 93% CHURCH MUTUAL INSURANCE 0% 50% 75% No filings CIANBRO CORPORATION\* 80% 50% 50% 100% **CINCINNATI INSURANCE\*** No filings 100% 100% No filings CLAIMS MANAGEMENT (WALMART) 83% 95% 81% 89% CNA INSURANCE 87% No filings 83% 83% CONSTITUTION STATE SERVICES 48% 86% 82% 79% CORVEL ENTERPRISE COMP 33% 55% 52% 25% **COTTINGHAM & BUTLER CLAIMS SERVICES** 75% 73% 73% No filings CROSS INSURANCE 94% 99% 95% 95% EASTERN ALLIANCE INSURANCE 66% 84% 81% 89% ELECTRIC INSURANCE 100% 100% 100% 100% ESIS 48% 63% 65% 83% **EVEREST REINS HOLDINGS GROUP\*** 100% No filings No filings No filings FEDERATED MUTUAL INSURANCE 65% 73% 27% 67% FRANKENMUTH INSURANCE\* 100% No filings No filings No filings FUTURECOMP 94% 88% 80% 95% GALLAGHER BASSETT SERVICES 74% 85% 84% 83% **GREAT AMERICAN INSURANCE\*** 60% 0% 0% No filings GREAT FALLS INSURANCE 66% 89% 93% 100% **GREAT WEST INSURANCE\*** 0% 100% 67% No filings

### **ENTITY OVERVIEW**

| Insurance Group                            | FROI<br>Compliance<br>Benchmark:<br>85% | PAY<br>Compliance<br>Benchmark:<br>87% | MOP<br>Compliance<br>Benchmark:<br>85% | NOC<br>Compliance<br>Benchmark:<br>90% |
|--------------------------------------------|-----------------------------------------|----------------------------------------|----------------------------------------|----------------------------------------|
| HANOVER INSURANCE                          | 79%                                     | 87%                                    | 78%                                    | 91%                                    |
| HARTFORD INSURANCE                         | 78%                                     | 92%                                    | 89%                                    | 91%                                    |
| HELMSMAN MANAGEMENT SERVICES               | 61%                                     | 68%                                    | 77%                                    | 79%                                    |
| LIBERTY MUTUAL INSURANCE                   | 77%                                     | 84%                                    | 84%                                    | 96%                                    |
| MAINE AUTOMOBILE DEALERS ASSOCIATION       | 95%                                     | 94%                                    | 100%                                   | 100%                                   |
| MAINE EMPLOYERS' MUTUAL INSURANCE          | 80%                                     | 92%                                    | 90%                                    | 94%                                    |
| MAINE HEALTHCARE ASSOCIATION               | 79%                                     | 68%                                    | 68%                                    | 100%                                   |
| MAINE MOTOR TRANSPORT ASSOCIATION          | 97%                                     | 91%                                    | 97%                                    | 100%                                   |
| MAINE MUNICIPAL ASSOCIATION                | 95%                                     | 96%                                    | 92%                                    | 99%                                    |
| MAINE SCHOOL MANAGEMENT ASSOCIATION        | 89%                                     | 94%                                    | 98%                                    | 97%                                    |
| MEADOWBROOK INSURANCE*                     | 80%                                     | 100%                                   | 100%                                   | No filings                             |
| MITSUI SUMITOMO INS CO OF AMERICA*         | 100%                                    | 100%                                   | 100%                                   | No filings                             |
| NATIONAL INTERSTATE INSURANCE*             | 67%                                     | 50%                                    | 50%                                    | 100%                                   |
| NATIONWIDE INSURANCE*                      | 33%                                     | 67%                                    | 67%                                    | No filings                             |
| NEXT LEVEL ADMINISTRATOR LLC*              | 0%                                      | 0%                                     | 0%                                     | No filings                             |
| NGM INSURANCE*                             | 20%                                     | 0%                                     | 0%                                     | No filings                             |
| NORTH RIVER INSURANCE*                     | 67%                                     | 100%                                   | 50%                                    | 100%                                   |
| OLD REPUBLIC INSURANCE                     | 79%                                     | 96%                                    | 96%                                    | 80%                                    |
| PENNSYLVANIA MFG ASSN                      | 84%                                     | 58%                                    | 50%                                    | 70%                                    |
| PROTECTIVE INSURANCE*                      | 0%                                      | 0%                                     | 0%                                     | No filings                             |
| QBE INSURANCE GROUP                        | 79%                                     | 100%                                   | 100%                                   | 83%                                    |
| RYDER SERVICES*                            | 0%                                      | 100%                                   | 0%                                     | 0%                                     |
| SAFETY NATIONAL CASUALTY CORP              | 70%                                     | 75%                                    | 78%                                    | 94%                                    |
| SEDGWICK CLAIMS MANAGEMENT SERVICES        | 94%                                     | 98%                                    | 97%                                    | 99%                                    |
| SENTRY INSURANCE                           | 63%                                     | 73%                                    | 78%                                    | 100%                                   |
| SOMPO JAPAN INSURANCE*                     | 50%                                     | 100%                                   | 100%                                   | No filings                             |
| STARR INDEMNITY INSURANCE                  | 81%                                     | 92%                                    | 92%                                    | 100%                                   |
| STATE OF MAINE WORKERS' COMPENSATION TRUST | 88%                                     | 97%                                    | 94%                                    | 96%                                    |
| SYNERNET                                   | 90%                                     | 87%                                    | 90%                                    | 95%                                    |
| T.H.E. INSURANCE*                          | 0%                                      | No filings                             | No filings                             | No filings                             |
| THE AMERICAN EQUITY UNDERWRITERS*          | 50%                                     | 0%                                     | 0%                                     | No filings                             |
| TOKIO MARINE INSURANCE*                    | 0%                                      | No filings                             | No filings                             | No filings                             |
| TRAVELERS INSURANCE                        | 52%                                     | 67%                                    | 51%                                    | 84%                                    |
| TRISTAR RISK ENTERPRISE MANAGEMENT*        | 0%                                      | No filings                             | No filings                             | 0%                                     |
| TYSON FOODS INC*                           | 0%                                      | 0%                                     | 0%                                     | No filings                             |
| UTICA MUTUAL INSURANCE*                    | 0%                                      | 0%                                     | 0%                                     | No filings                             |
| VANLINER INSURANCE*                        | 0%                                      | 100%                                   | 100%                                   | No filings                             |
| XL INSURANCE                               | 80%                                     | 79%                                    | 79%                                    | 93%                                    |
| YORK RISK SERVICES                         | 57%                                     | 69%                                    | 69%                                    | 100%                                   |
| ZURICH INSURANCE                           | 79%                                     | 82%                                    | 82%                                    | 93%                                    |