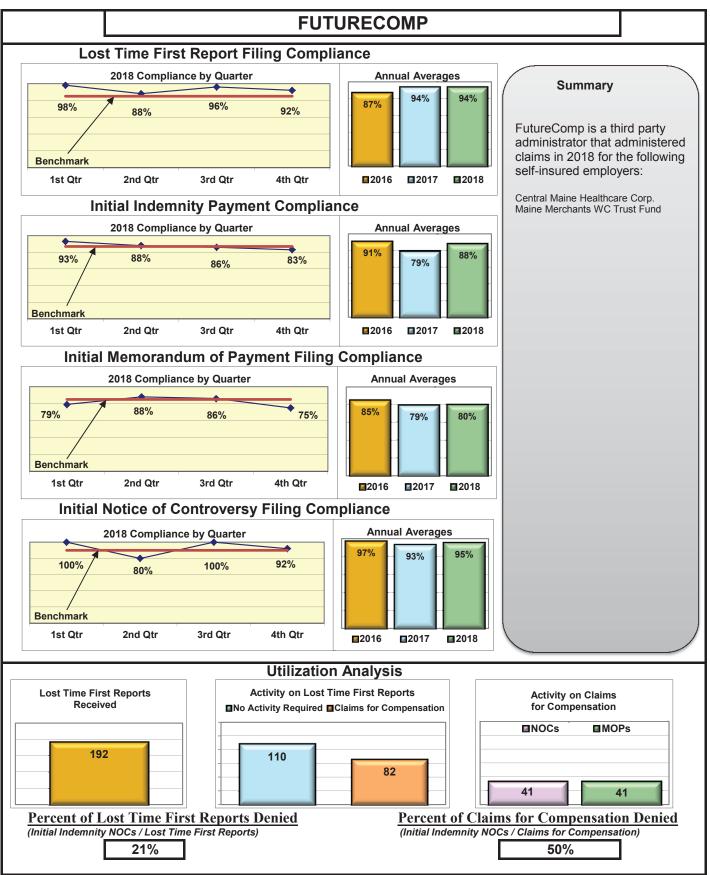

#### FROI PAY MOP NOC Compliance Compliance Compliance Compliance **Insurance Group** Benchmark: Benchmark: Benchmark: Benchmark: 90% 85% 87% 85% ACADIA INSURANCE 100% 72% 83% 93% ACCIDENT FUND INSURANCE 0% 100% 100% No filings No filings No filings ACUITY MUTUAL INSURANCE\* 75% 0% AIG INSURANCE 85% 84% 90% 95% No filings ALLIANZ INSURANCE\* No filings 100% 50% ALTERNATIVE SERVICE CONCEPTS LLC<sup>\*</sup> 0% No filings No filings No filings AMERISURE INSURANCE\* No filings No filings No filings 0% AMTRUST INSURANCE 73% 86% 79% 85% ARCH INSURANCE 71% 72% 79% 94% BATH IRON WORKS 97% 98% 98% 97% **BENCHMARK INSURANCE\*** 25% 100% 100% No filings BERKSHIRE HATHAWAY INSURANCE\* 13% 88% 63% No filings **BROADSPIRE SERVICES** 78% 90% 90% 100% CANNON COCHRAN MANAGEMENT SERVICES 81% 92% 93% 90% CHEROKEE INSURANCE\* No filings 100% 0% No filings CHESTERFIELD SERVICES\* 33% 100% 67% No filings CHUBB INSURANCE 81% 90% 89% 93% CHURCH MUTUAL INSURANCE 0% 50% 75% No filings CIANBRO CORPORATION\* 80% 50% 50% 100% **CINCINNATI INSURANCE\*** No filings 100% 100% No filings CLAIMS MANAGEMENT (WALMART) 83% 95% 81% 89% CNA INSURANCE 87% No filings 83% 83% CONSTITUTION STATE SERVICES 48% 86% 82% 79% CORVEL ENTERPRISE COMP 33% 55% 52% 25% **COTTINGHAM & BUTLER CLAIMS SERVICES** 75% 73% 73% No filings CROSS INSURANCE 94% 99% 95% 95% EASTERN ALLIANCE INSURANCE 66% 84% 81% 89% ELECTRIC INSURANCE 100% 100% 100% 100% ESIS 48% 63% 65% 83% **EVEREST REINS HOLDINGS GROUP\*** 100% No filings No filings No filings FEDERATED MUTUAL INSURANCE 65% 73% 27% 67% FRANKENMUTH INSURANCE\* 100% No filings No filings No filings FUTURECOMP 94% 88% 80% 95% GALLAGHER BASSETT SERVICES 74% 85% 84% 83% **GREAT AMERICAN INSURANCE\*** 60% 0% 0% No filings GREAT FALLS INSURANCE 66% 89% 93% 100% **GREAT WEST INSURANCE\*** 0% 100% 67% No filings