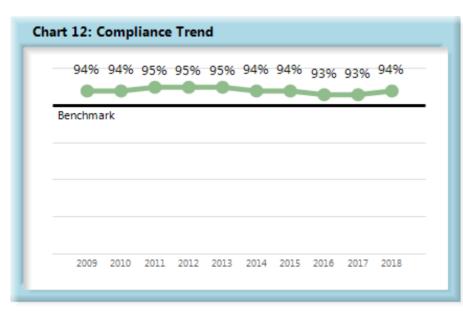

#### Summary

The benchmark for the timely filing of the Initial Indemnity Notice of Controversy was changed from 17 to 14 days effective 2007.

In 2017 there were 8% more filings in the dispute resolution system at the Board compared to 2018. The compliance increased slightly to 94%.

61% of insurers were at or above benchmark last year, however that percentage has increased 8 percentage points to 69% in 2018.