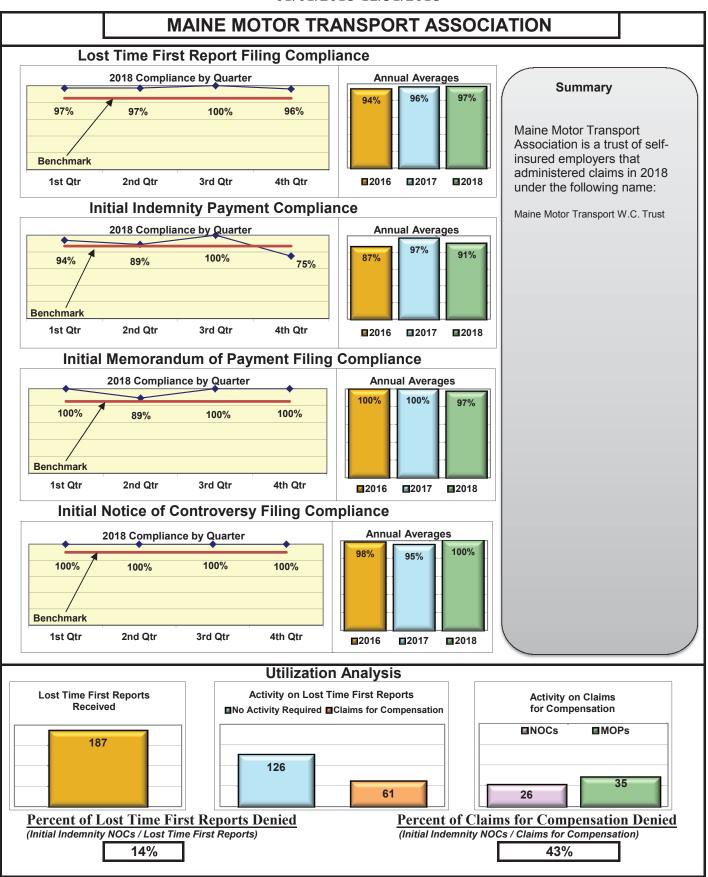

The following had audits completed in 2018:

| Auditee (alpha order)                                            | Total Penalties |
|------------------------------------------------------------------|-----------------|
| American International Group, Inc.                               | \$7,500.00      |
| Claims Management (Walmart)                                      | \$23,150.00     |
| Continental Indemnity Company                                    | \$0.00          |
| Hanover Insurance Group                                          | \$6,800.00      |
| Maine Motor Transport Association Workers'<br>Compensation Trust | \$4,500.00      |
| Sedgwick Claims Management Services, Inc.                        | \$12,000.00     |

| Self-Insureds                        |     |     |      |      |  |  |  |  |  |
|--------------------------------------|-----|-----|------|------|--|--|--|--|--|
| Bath Iron Works                      | 97% | 98% | 98%  | 97%  |  |  |  |  |  |
| Maine Automobile Dealers Association | 95% | 94% | 100% | 100% |  |  |  |  |  |
| Maine Motor Transport Association    | 97% | 91% | 97%  | 100% |  |  |  |  |  |
| Maine Municipal Association          | 95% | 96% | 92%  | 99%  |  |  |  |  |  |
| Maine School Management Association  | 89% | 94% | 98%  | 97%  |  |  |  |  |  |
| State of Maine Workers' Comp. Trust  | 88% | 97% | 94%  | 96%  |  |  |  |  |  |

### **ENTITY OVERVIEW**

| Insurance Group                            | FROI<br>Compliance<br>Benchmark:<br>85% | PAY<br>Compliance<br>Benchmark:<br>87% | MOP<br>Compliance<br>Benchmark:<br>85% | NOC<br>Compliance<br>Benchmark:<br>90% |
|--------------------------------------------|-----------------------------------------|----------------------------------------|----------------------------------------|----------------------------------------|
| HANOVER INSURANCE                          | 79%                                     | 87%                                    | 78%                                    | 91%                                    |
| HARTFORD INSURANCE                         | 78%                                     | 92%                                    | 89%                                    | 91%                                    |
| HELMSMAN MANAGEMENT SERVICES               | 61%                                     | 68%                                    | 77%                                    | 79%                                    |
| LIBERTY MUTUAL INSURANCE                   | 77%                                     | 84%                                    | 84%                                    | 96%                                    |
| MAINE AUTOMOBILE DEALERS ASSOCIATION       | 95%                                     | 94%                                    | 100%                                   | 100%                                   |
| MAINE EMPLOYERS' MUTUAL INSURANCE          | 80%                                     | 92%                                    | 90%                                    | 94%                                    |
| MAINE HEALTHCARE ASSOCIATION               | 79%                                     | 68%                                    | 68%                                    | 100%                                   |
| MAINE MOTOR TRANSPORT ASSOCIATION          | 97%                                     | 91%                                    | 97%                                    | 100%                                   |
| MAINE MUNICIPAL ASSOCIATION                | 95%                                     | 96%                                    | 92%                                    | 99%                                    |
| MAINE SCHOOL MANAGEMENT ASSOCIATION        | 89%                                     | 94%                                    | 98%                                    | 97%                                    |
| MEADOWBROOK INSURANCE*                     | 80%                                     | 100%                                   | 100%                                   | No filings                             |
| MITSUI SUMITOMO INS CO OF AMERICA*         | 100%                                    | 100%                                   | 100%                                   | No filings                             |
| NATIONAL INTERSTATE INSURANCE*             | 67%                                     | 50%                                    | 50%                                    | 100%                                   |
| NATIONWIDE INSURANCE*                      | 33%                                     | 67%                                    | 67%                                    | No filings                             |
| NEXT LEVEL ADMINISTRATOR LLC*              | 0%                                      | 0%                                     | 0%                                     | No filings                             |
| NGM INSURANCE*                             | 20%                                     | 0%                                     | 0%                                     | No filings                             |
| NORTH RIVER INSURANCE*                     | 67%                                     | 100%                                   | 50%                                    | 100%                                   |
| OLD REPUBLIC INSURANCE                     | 79%                                     | 96%                                    | 96%                                    | 80%                                    |
| PENNSYLVANIA MFG ASSN                      | 84%                                     | 58%                                    | 50%                                    | 70%                                    |
| PROTECTIVE INSURANCE*                      | 0%                                      | 0%                                     | 0%                                     | No filings                             |
| QBE INSURANCE GROUP                        | 79%                                     | 100%                                   | 100%                                   | 83%                                    |
| RYDER SERVICES*                            | 0%                                      | 100%                                   | 0%                                     | 0%                                     |
| SAFETY NATIONAL CASUALTY CORP              | 70%                                     | 75%                                    | 78%                                    | 94%                                    |
| SEDGWICK CLAIMS MANAGEMENT SERVICES        | 94%                                     | 98%                                    | 97%                                    | 99%                                    |
| SENTRY INSURANCE                           | 63%                                     | 73%                                    | 78%                                    | 100%                                   |
| SOMPO JAPAN INSURANCE*                     | 50%                                     | 100%                                   | 100%                                   | No filings                             |
| STARR INDEMNITY INSURANCE                  | 81%                                     | 92%                                    | 92%                                    | 100%                                   |
| STATE OF MAINE WORKERS' COMPENSATION TRUST | 88%                                     | 97%                                    | 94%                                    | 96%                                    |
| SYNERNET                                   | 90%                                     | 87%                                    | 90%                                    | 95%                                    |
| T.H.E. INSURANCE*                          | 0%                                      | No filings                             | No filings                             | No filings                             |
| THE AMERICAN EQUITY UNDERWRITERS*          | 50%                                     | 0%                                     | 0%                                     | No filings                             |
| TOKIO MARINE INSURANCE*                    | 0%                                      | No filings                             | No filings                             | No filings                             |
| TRAVELERS INSURANCE                        | 52%                                     | 67%                                    | 51%                                    | 84%                                    |
| TRISTAR RISK ENTERPRISE MANAGEMENT*        | 0%                                      | No filings                             | No filings                             | 0%                                     |
| TYSON FOODS INC*                           | 0%                                      | 0%                                     | 0%                                     | No filings                             |
| UTICA MUTUAL INSURANCE*                    | 0%                                      | 0%                                     | 0%                                     | No filings                             |
| VANLINER INSURANCE*                        | 0%                                      | 100%                                   | 100%                                   | No filings                             |
| XL INSURANCE                               | 80%                                     | 79%                                    | 79%                                    | 93%                                    |
| YORK RISK SERVICES                         | 57%                                     | 69%                                    | 69%                                    | 100%                                   |
| ZURICH INSURANCE                           | 79%                                     | 82%                                    | 82%                                    | 93%                                    |