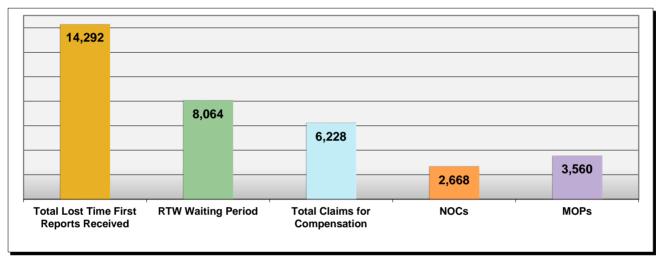

# LOST TIME FIRST REPORT OF INJURY FILINGS

| Table 4: Received Within |            |        |      |
|--------------------------|------------|--------|------|
|                          | 0-7 Days   | 11,793 | 83%  |
|                          | 8-14 Days  | 1,268  | 9%   |
|                          | 15-29 Days | 676    | 5%   |
|                          | 30+ Days   | 555    | 4%   |
|                          | ? Days     | 0      | 0%   |
|                          | Total      | 14,292 | 100% |
|                          |            |        |      |

# **INITIAL INDEMNITY PAYMENTS**

| Table 6: Received Within |                                |  |  |
|--------------------------|--------------------------------|--|--|
| 3,138                    | 88%                            |  |  |
| 15-21 Days 211 6%        |                                |  |  |
| 147                      | 4%                             |  |  |
| 63                       | 2%                             |  |  |
| ? Days 1 0%              |                                |  |  |
| 3,560                    | 100%                           |  |  |
|                          | 3,138<br>211<br>147<br>63<br>1 |  |  |

# **INITIAL MEMORANDUM OF PAYMENT FILINGS**

| Table 8: Received Within |       |      |  |
|--------------------------|-------|------|--|
| 0-17 Days                | 3,079 | 87%  |  |
| 18-21 Days               | 141   | 4%   |  |
| 22-44 Days               | 217   | 6%   |  |
| 45+ Days                 | 122   | 3%   |  |
| ? Days 1 0%              |       |      |  |
| Total                    | 3,560 | 100% |  |

# **INITIAL INDEMNITY NOTICE OF CONTROVERSY FILINGS**

| Table 10: Received Within |            |             |      |
|---------------------------|------------|-------------|------|
|                           | 0-14 Days  | 2,518       | 94%  |
|                           | 15-21 Days | 60          | 2%   |
|                           | 22-44 Days | 54          | 2%   |
|                           | 45+ Days   | 34          | 1%   |
|                           | ? Days     | 2           | 0%   |
|                           | Total      | 2,668       | 100% |
|                           |            | 11. 4000/ 1 |      |

#### Summary

Of the 14,292 lost time First Report filings in 2018, 54% resulted in the employee returning to work within the waiting period. Also, 19% of all lost time First Reports and 43% of all claims for compensation were "denied" in 2018.