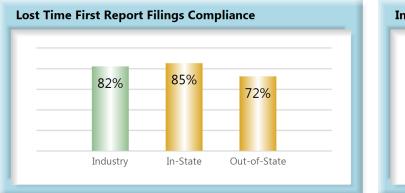

### A. Lost Time First Report Filings

*The Board's benchmark for lost time first report (FROI) filings within 7 days is 85%.* **Benchmark Not Met.** Eighty-three percent (83%) of lost time FROI filings were within 7 days.

# In-State vs. Out-of-State Comparisons

As can be seen in the charts below, In-State insurers out-perform their Out-of-State counterparts in all four benchmarks. In-State insurers also make up roughly two-thirds of all filings.