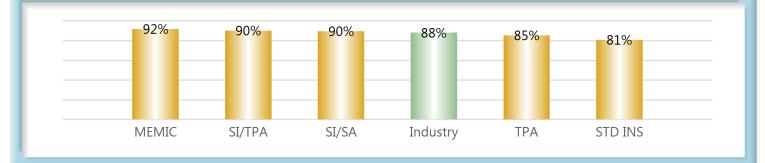

# **Compliance by Type of Insurer**

#### Initial Indemnity Payments: Benchmark = 87%

SI/SA Self-Insured, Self-Administered Employer

SI/TPA Self-Insured, TPA-Administered Employer

**STD INS** Standard Insurer (excluding MEMIC), Self-Administered

Standard Insurer (excluding MEMIC), TPA-Administered TPA