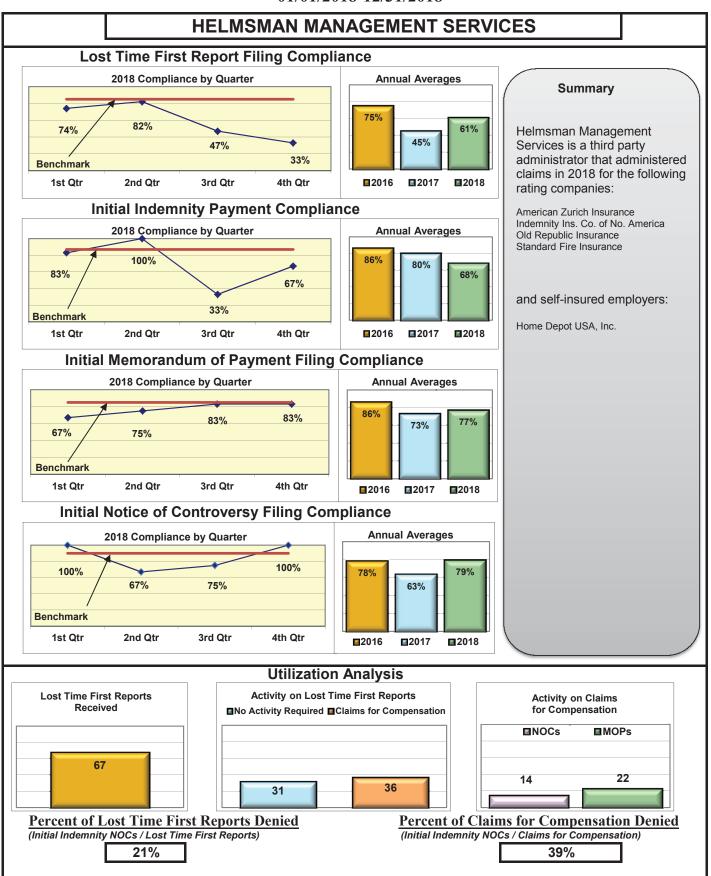

### **ENTITY OVERVIEW**

| Insurance Group                            | FROI<br>Compliance<br>Benchmark:<br>85% | PAY<br>Compliance<br>Benchmark:<br>87% | MOP<br>Compliance<br>Benchmark:<br>85% | NOC<br>Compliance<br>Benchmark:<br>90% |
|--------------------------------------------|-----------------------------------------|----------------------------------------|----------------------------------------|----------------------------------------|
| HANOVER INSURANCE                          | 79%                                     | 87%                                    | 78%                                    | 91%                                    |
| HARTFORD INSURANCE                         | 78%                                     | 92%                                    | 89%                                    | 91%                                    |
| HELMSMAN MANAGEMENT SERVICES               | 61%                                     | 68%                                    | 77%                                    | 79%                                    |
| LIBERTY MUTUAL INSURANCE                   | 77%                                     | 84%                                    | 84%                                    | 96%                                    |
| MAINE AUTOMOBILE DEALERS ASSOCIATION       | 95%                                     | 94%                                    | 100%                                   | 100%                                   |
| MAINE EMPLOYERS' MUTUAL INSURANCE          | 80%                                     | 92%                                    | 90%                                    | 94%                                    |
| MAINE HEALTHCARE ASSOCIATION               | 79%                                     | 68%                                    | 68%                                    | 100%                                   |
| MAINE MOTOR TRANSPORT ASSOCIATION          | 97%                                     | 91%                                    | 97%                                    | 100%                                   |
| MAINE MUNICIPAL ASSOCIATION                | 95%                                     | 96%                                    | 92%                                    | 99%                                    |
| MAINE SCHOOL MANAGEMENT ASSOCIATION        | 89%                                     | 94%                                    | 98%                                    | 97%                                    |
| MEADOWBROOK INSURANCE*                     | 80%                                     | 100%                                   | 100%                                   | No filings                             |
| MITSUI SUMITOMO INS CO OF AMERICA*         | 100%                                    | 100%                                   | 100%                                   | No filings                             |
| NATIONAL INTERSTATE INSURANCE*             | 67%                                     | 50%                                    | 50%                                    | 100%                                   |
| NATIONWIDE INSURANCE*                      | 33%                                     | 67%                                    | 67%                                    | No filings                             |
| NEXT LEVEL ADMINISTRATOR LLC*              | 0%                                      | 0%                                     | 0%                                     | No filings                             |
| NGM INSURANCE*                             | 20%                                     | 0%                                     | 0%                                     | No filings                             |
| NORTH RIVER INSURANCE*                     | 67%                                     | 100%                                   | 50%                                    | 100%                                   |
| OLD REPUBLIC INSURANCE                     | 79%                                     | 96%                                    | 96%                                    | 80%                                    |
| PENNSYLVANIA MFG ASSN                      | 84%                                     | 58%                                    | 50%                                    | 70%                                    |
| PROTECTIVE INSURANCE*                      | 0%                                      | 0%                                     | 0%                                     | No filings                             |
| QBE INSURANCE GROUP                        | 79%                                     | 100%                                   | 100%                                   | 83%                                    |
| RYDER SERVICES*                            | 0%                                      | 100%                                   | 0%                                     | 0%                                     |
| SAFETY NATIONAL CASUALTY CORP              | 70%                                     | 75%                                    | 78%                                    | 94%                                    |
| SEDGWICK CLAIMS MANAGEMENT SERVICES        | 94%                                     | 98%                                    | 97%                                    | 99%                                    |
| SENTRY INSURANCE                           | 63%                                     | 73%                                    | 78%                                    | 100%                                   |
| SOMPO JAPAN INSURANCE*                     | 50%                                     | 100%                                   | 100%                                   | No filings                             |
| STARR INDEMNITY INSURANCE                  | 81%                                     | 92%                                    | 92%                                    | 100%                                   |
| STATE OF MAINE WORKERS' COMPENSATION TRUST | 88%                                     | 97%                                    | 94%                                    | 96%                                    |
| SYNERNET                                   | 90%                                     | 87%                                    | 90%                                    | 95%                                    |
| T.H.E. INSURANCE*                          | 0%                                      | No filings                             | No filings                             | No filings                             |
| THE AMERICAN EQUITY UNDERWRITERS*          | 50%                                     | 0%                                     | 0%                                     | No filings                             |
| TOKIO MARINE INSURANCE*                    | 0%                                      | No filings                             | No filings                             | No filings                             |
| TRAVELERS INSURANCE                        | 52%                                     | 67%                                    | 51%                                    | 84%                                    |
| TRISTAR RISK ENTERPRISE MANAGEMENT*        | 0%                                      | No filings                             | No filings                             | 0%                                     |
| TYSON FOODS INC*                           | 0%                                      | 0%                                     | 0%                                     | No filings                             |
| UTICA MUTUAL INSURANCE*                    | 0%                                      | 0%                                     | 0%                                     | No filings                             |
| VANLINER INSURANCE*                        | 0%                                      | 100%                                   | 100%                                   | No filings                             |
| XL INSURANCE                               | 80%                                     | 79%                                    | 79%                                    | 93%                                    |
| YORK RISK SERVICES                         | 57%                                     | 69%                                    | 69%                                    | 100%                                   |
| ZURICH INSURANCE                           | 79%                                     | 82%                                    | 82%                                    | 93%                                    |