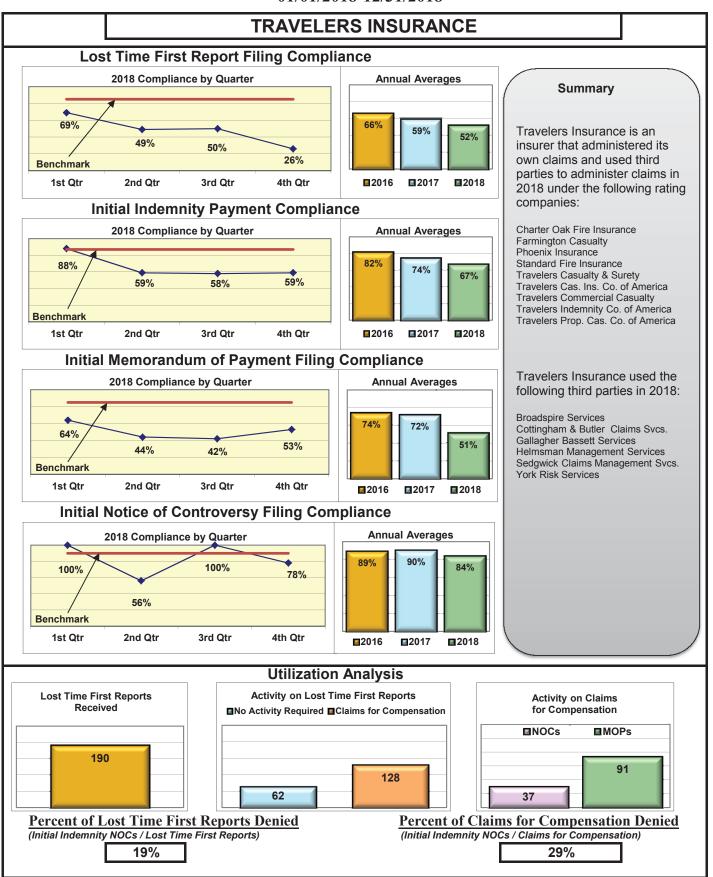

### **ENTITY OVERVIEW**

| Insurance Group                            | FROI<br>Compliance<br>Benchmark:<br>85% | PAY<br>Compliance<br>Benchmark:<br>87% | MOP<br>Compliance<br>Benchmark:<br>85% | NOC<br>Compliance<br>Benchmark:<br>90% |
|--------------------------------------------|-----------------------------------------|----------------------------------------|----------------------------------------|----------------------------------------|
| HANOVER INSURANCE                          | 79%                                     | 87%                                    | 78%                                    | 91%                                    |
| HARTFORD INSURANCE                         | 78%                                     | 92%                                    | 89%                                    | 91%                                    |
| HELMSMAN MANAGEMENT SERVICES               | 61%                                     | 68%                                    | 77%                                    | 79%                                    |
| LIBERTY MUTUAL INSURANCE                   | 77%                                     | 84%                                    | 84%                                    | 96%                                    |
| MAINE AUTOMOBILE DEALERS ASSOCIATION       | 95%                                     | 94%                                    | 100%                                   | 100%                                   |
| MAINE EMPLOYERS' MUTUAL INSURANCE          | 80%                                     | 92%                                    | 90%                                    | 94%                                    |
| MAINE HEALTHCARE ASSOCIATION               | 79%                                     | 68%                                    | 68%                                    | 100%                                   |
| MAINE MOTOR TRANSPORT ASSOCIATION          | 97%                                     | 91%                                    | 97%                                    | 100%                                   |
| MAINE MUNICIPAL ASSOCIATION                | 95%                                     | 96%                                    | 92%                                    | 99%                                    |
| MAINE SCHOOL MANAGEMENT ASSOCIATION        | 89%                                     | 94%                                    | 98%                                    | 97%                                    |
| MEADOWBROOK INSURANCE*                     | 80%                                     | 100%                                   | 100%                                   | No filings                             |
| MITSUI SUMITOMO INS CO OF AMERICA*         | 100%                                    | 100%                                   | 100%                                   | No filings                             |
| NATIONAL INTERSTATE INSURANCE*             | 67%                                     | 50%                                    | 50%                                    | 100%                                   |
| NATIONWIDE INSURANCE*                      | 33%                                     | 67%                                    | 67%                                    | No filings                             |
| NEXT LEVEL ADMINISTRATOR LLC*              | 0%                                      | 0%                                     | 0%                                     | No filings                             |
| NGM INSURANCE*                             | 20%                                     | 0%                                     | 0%                                     | No filings                             |
| NORTH RIVER INSURANCE*                     | 67%                                     | 100%                                   | 50%                                    | 100%                                   |
| OLD REPUBLIC INSURANCE                     | 79%                                     | 96%                                    | 96%                                    | 80%                                    |
| PENNSYLVANIA MFG ASSN                      | 84%                                     | 58%                                    | 50%                                    | 70%                                    |
| PROTECTIVE INSURANCE*                      | 0%                                      | 0%                                     | 0%                                     | No filings                             |
| QBE INSURANCE GROUP                        | 79%                                     | 100%                                   | 100%                                   | 83%                                    |
| RYDER SERVICES*                            | 0%                                      | 100%                                   | 0%                                     | 0%                                     |
| SAFETY NATIONAL CASUALTY CORP              | 70%                                     | 75%                                    | 78%                                    | 94%                                    |
| SEDGWICK CLAIMS MANAGEMENT SERVICES        | 94%                                     | 98%                                    | 97%                                    | 99%                                    |
| SENTRY INSURANCE                           | 63%                                     | 73%                                    | 78%                                    | 100%                                   |
| SOMPO JAPAN INSURANCE*                     | 50%                                     | 100%                                   | 100%                                   | No filings                             |
| STARR INDEMNITY INSURANCE                  | 81%                                     | 92%                                    | 92%                                    | 100%                                   |
| STATE OF MAINE WORKERS' COMPENSATION TRUST | 88%                                     | 97%                                    | 94%                                    | 96%                                    |
| SYNERNET                                   | 90%                                     | 87%                                    | 90%                                    | 95%                                    |
| T.H.E. INSURANCE*                          | 0%                                      | No filings                             | No filings                             | No filings                             |
| THE AMERICAN EQUITY UNDERWRITERS*          | 50%                                     | 0%                                     | 0%                                     | No filings                             |
| TOKIO MARINE INSURANCE*                    | 0%                                      | No filings                             | No filings                             | No filings                             |
| TRAVELERS INSURANCE                        | 52%                                     | 67%                                    | 51%                                    | 84%                                    |
| TRISTAR RISK ENTERPRISE MANAGEMENT*        | 0%                                      | No filings                             | No filings                             | 0%                                     |
| TYSON FOODS INC*                           | 0%                                      | 0%                                     | 0%                                     | No filings                             |
| UTICA MUTUAL INSURANCE*                    | 0%                                      | 0%                                     | 0%                                     | No filings                             |
| VANLINER INSURANCE*                        | 0%                                      | 100%                                   | 100%                                   | No filings                             |
| XL INSURANCE                               | 80%                                     | 79%                                    | 79%                                    | 93%                                    |
| YORK RISK SERVICES                         | 57%                                     | 69%                                    | 69%                                    | 100%                                   |
| ZURICH INSURANCE                           | 79%                                     | 82%                                    | 82%                                    | 93%                                    |