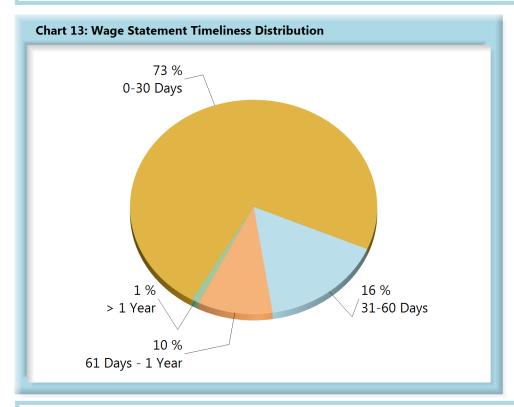

# **WAGE INFORMATION**

Wage information (WCB-2 and WCB-2B forms) must be filed within 30 days of an employer's notice or knowledge of a claim for compensation (Title 39-A M.R.S.A. Section 303). This includes both compensated and controverted claims where a claim for compensation has been made.

| Table 12: Wage Statements Received |       |      |
|------------------------------------|-------|------|
| 0-30 Days                          | 5,692 | 73%  |
| 31-60 Days                         | 1,253 | 16%  |
| 61 Days - 1 Year                   | 762   | 10%  |
| > 1 Year                           | 78    | 1%   |
| Total                              | 7,785 | 100% |

Wage Statement(s): 5,727 (68%) of the 8,376 Wage Statement(s) that were due this year were filed timely, 2,208 (26%) were filed late, and 441 (5%) remain outstanding.

| Table 13: Fringe Worksheets Received |       |      |
|--------------------------------------|-------|------|
| 0-30 Days                            | 5,550 | 73%  |
| 31-60 Days                           | 1,184 | 16%  |
| 61 Days - 1 Year                     | 750   | 10%  |
| > 1 Year                             | 78    | 1%   |
| Total                                | 7,562 | 100% |