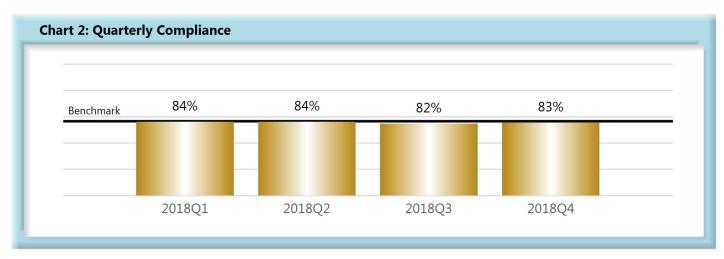

|       | Number of Days | Benchmark | 1Q17 | 2Q17 | 3Q17 | 4Q17 | 1Q18 | 2Q18 | 3Q18 | 4Q18 |
|-------|----------------|-----------|------|------|------|------|------|------|------|------|
| FROIs | 7              | 85%       | 84%  | 85%  | 83%  | 84%  | 84%  | 84%  | 82%  | 83%  |
| PAYs  | 14             | 87%       | 90%  | 89%  | 91%  | 90%  | 88%  | 89%  | 90%  | 87%  |
| MOPs  | 17             | 85%       | 89%  | 88%  | 90%  | 89%  | 86%  | 88%  | 89%  | 85%  |
| NOCs  | 14             | 90%       | 92%  | 95%  | 93%  | 93%  | 94%  | 95%  | 95%  | 94%  |