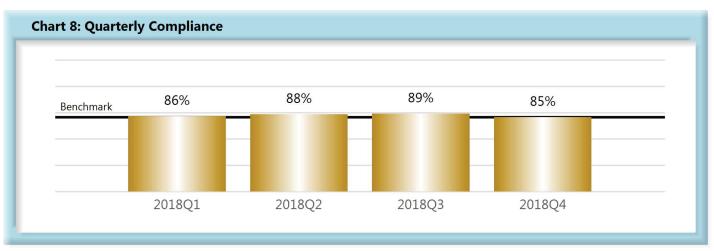

#### D. Initial Memorandum of Payment (MOP) Filings

• Compliance with this benchmark exists when the MOP is received within 17 days of the employer's notice or knowledge of incapacity.

|       | Number of Days | Benchmark | 1Q17 | 2Q17 | 3Q17 | 4Q17 | 1Q18 | 2Q18 | 3Q18 | 4Q18 |
|-------|----------------|-----------|------|------|------|------|------|------|------|------|
| FROIs | 7              | 85%       | 84%  | 85%  | 83%  | 84%  | 84%  | 84%  | 82%  | 83%  |
| PAYs  | 14             | 87%       | 90%  | 89%  | 91%  | 90%  | 88%  | 89%  | 90%  | 87%  |
| MOPs  | 17             | 85%       | 89%  | 88%  | 90%  | 89%  | 86%  | 88%  | 89%  | 85%  |
| NOCs  | 14             | 90%       | 92%  | 95%  | 93%  | 93%  | 94%  | 95%  | 95%  | 94%  |