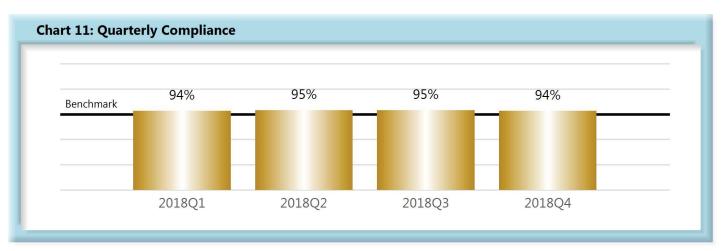

#### E. Initial Indemnity Notice of Controversy (NOC) Filings

 Compliance with this benchmark exists when the NOC is filed (accepted EDI transaction, with or without errors) within 14 days after the employer receives notice or knowledge of the incapacity or death. Measurement excludes filings submitted with full denial reason codes 3A-3H (No Coverage).

|       | Number of Days | Benchmark | 1Q17 | 2Q17 | 3Q17 | 4Q17 | 1Q18 | 2Q18 | 3Q18 | 4Q18 |
|-------|----------------|-----------|------|------|------|------|------|------|------|------|
| FROIs | 7              | 85%       | 84%  | 85%  | 83%  | 84%  | 84%  | 84%  | 82%  | 83%  |
| PAYs  | 14             | 87%       | 90%  | 89%  | 91%  | 90%  | 88%  | 89%  | 90%  | 87%  |
| MOPs  | 17             | 85%       | 89%  | 88%  | 90%  | 89%  | 86%  | 88%  | 89%  | 85%  |
| NOCs  | 14             | 90%       | 92%  | 95%  | 93%  | 93%  | 94%  | 95%  | 95%  | 94%  |