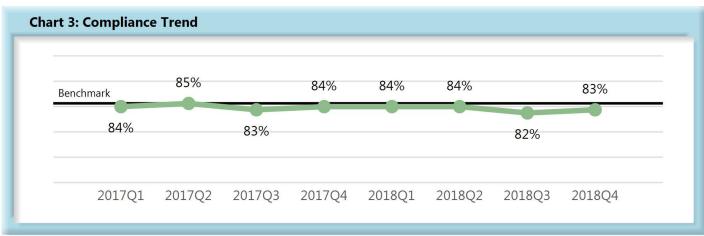

|       | Number of Days | Benchmark | 1Q17 | 2Q17 | 3Q17 | 4Q17 | 1Q18 | 2Q18 | 3Q18 | 4Q18 |
|-------|----------------|-----------|------|------|------|------|------|------|------|------|
| FROIs | 7              | 85%       | 84%  | 85%  | 83%  | 84%  | 84%  | 84%  | 82%  | 83%  |
| PAYs  | 14             | 87%       | 90%  | 89%  | 91%  | 90%  | 88%  | 89%  | 90%  | 87%  |
| MOPs  | 17             | 85%       | 89%  | 88%  | 90%  | 89%  | 86%  | 88%  | 89%  | 85%  |
| NOCs  | 14             | 90%       | 92%  | 95%  | 93%  | 93%  | 94%  | 95%  | 95%  | 94%  |