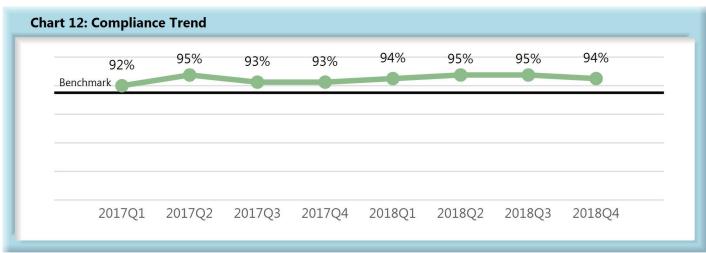

#### **Compliance Benchmark Tracking**

#### E. Initial Indemnity Notice of Controversy (NOC) Filings

 Compliance with this benchmark exists when the NOC is filed (accepted EDI transaction, with or without errors) within 14 days after the employer receives notice or knowledge of the incapacity or death. Measurement excludes filings submitted with full denial reason codes 3A-3H (No Coverage).

|       | Number of Days | Benchmark | 1Q17 | 2Q17 | 3Q17 | 4Q17 | 1Q18 | 2Q18 | 3Q18 | 4Q18 |
|-------|----------------|-----------|------|------|------|------|------|------|------|------|
| FROIs | 7              | 85%       | 84%  | 85%  | 83%  | 84%  | 84%  | 84%  | 82%  | 83%  |
| PAYs  | 14             | 87%       | 90%  | 89%  | 91%  | 90%  | 88%  | 89%  | 90%  | 87%  |
| MOPs  | 17             | 85%       | 89%  | 88%  | 90%  | 89%  | 86%  | 88%  | 89%  | 85%  |
| NOCs  | 14             | 90%       | 92%  | 95%  | 93%  | 93%  | 94%  | 95%  | 95%  | 94%  |