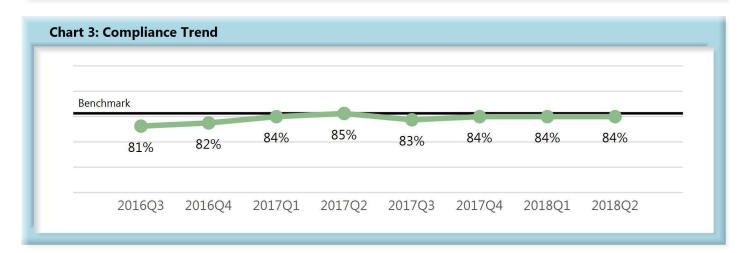

|       | Number<br>of Days | Benchmark | 3Q16 | 4Q16 | 1Q17 | 2Q17 | 3Q17 | 4Q17 | 1Q18 | 2Q18 |
|-------|-------------------|-----------|------|------|------|------|------|------|------|------|
| FROIs | 7                 | 85%       | 81%  | 82%  | 84%  | 85%  | 83%  | 84%  | 84%  | 84%  |
| PAYs  | 14                | 87%       | 90%  | 89%  | 90%  | 89%  | 91%  | 90%  | 88%  | 89%  |
| MOPs  | 17                | 85%       | 90%  | 88%  | 89%  | 88%  | 90%  | 89%  | 86%  | 88%  |
| NOCs  | 14                | 90%       | 91%  | 93%  | 92%  | 95%  | 93%  | 93%  | 94%  | 95%  |