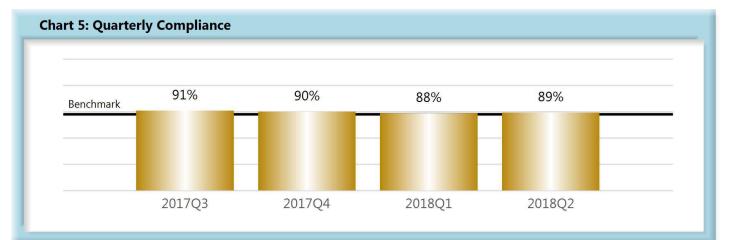

|       | Number<br>of Days | Benchmark | 3Q16 | 4Q16 | 1Q17 | 2Q17 | 3Q17 | 4Q17 | 1Q18 | 2Q18 |
|-------|-------------------|-----------|------|------|------|------|------|------|------|------|
| FROIs | 7                 | 85%       | 81%  | 82%  | 84%  | 85%  | 83%  | 84%  | 84%  | 84%  |
| PAYs  | 14                | 87%       | 90%  | 89%  | 90%  | 89%  | 91%  | 90%  | 88%  | 89%  |
| MOPs  | 17                | 85%       | 90%  | 88%  | 89%  | 88%  | 90%  | 89%  | 86%  | 88%  |
| NOCs  | 14                | 90%       | 91%  | 93%  | 92%  | 95%  | 93%  | 93%  | 94%  | 95%  |

#### C. Initial Indemnity Payments (PAYs)

- Compliance with this benchmark exists when the check is mailed within the later of (i) 14 days after the employer's notice or knowledge of incapacity or (ii) the first day of compensability plus 6 days.
- If an employer continues to pay the employee's salary, payments are deemed timely for purposes of compliance if made consistent with the employer's usual payroll practice.