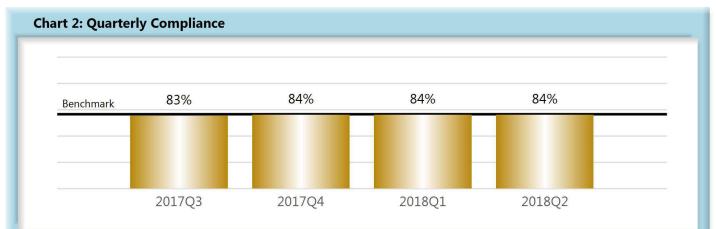

|       | Number<br>of Days | Benchmark | 3Q16 | 4Q16 | 1Q17 | 2Q17 | 3Q17 | 4Q17 | 1Q18 | 2Q18 |
|-------|-------------------|-----------|------|------|------|------|------|------|------|------|
| FROIs | 7                 | 85%       | 81%  | 82%  | 84%  | 85%  | 83%  | 84%  | 84%  | 84%  |
| PAYs  | 14                | 87%       | 90%  | 89%  | 90%  | 89%  | 91%  | 90%  | 88%  | 89%  |
| MOPs  | 17                | 85%       | 90%  | 88%  | 89%  | 88%  | 90%  | 89%  | 86%  | 88%  |
| NOCs  | 14                | 90%       | 91%  | 93%  | 92%  | 95%  | 93%  | 93%  | 94%  | 95%  |