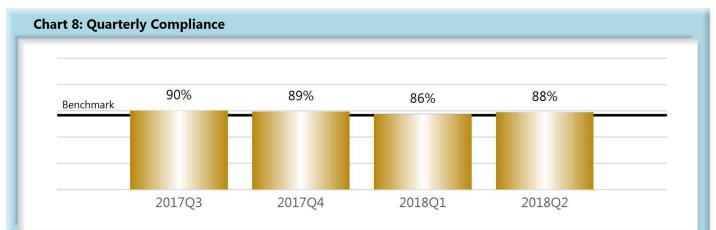

#### D. Initial Memorandum of Payment (MOP) Filings

• Compliance with this benchmark exists when the MOP is received within 17 days of the employer's notice or knowledge of incapacity.

# **INITIAL MEMORANDUM OF PAYMENT FILINGS**

| Table 3: Receiv | ved Within |      |
|-----------------|------------|------|
| 0-17 Days       | 739        | 88%  |
| 18-21 Days      | 35         | 4%   |
| 22-44 Days      | 45         | 5%   |
| 45+ Days        | 24         | 3%   |
| ? Days          | 1          | 0%   |
| Total           | 844        | 100% |

\*The percentages may not always add to 100% due to rounding