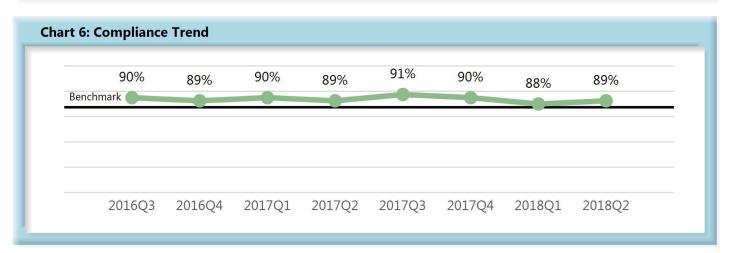

|       | Number<br>of Days | Benchmark | 3Q16 | 4Q16 | 1Q17 | 2Q17 | 3Q17 | 4Q17 | 1Q18 | 2Q18 |
|-------|-------------------|-----------|------|------|------|------|------|------|------|------|
| FROIs | 7                 | 85%       | 81%  | 82%  | 84%  | 85%  | 83%  | 84%  | 84%  | 84%  |
| PAYs  | 14                | 87%       | 90%  | 89%  | 90%  | 89%  | 91%  | 90%  | 88%  | 89%  |
| MOPs  | 17                | 85%       | 90%  | 88%  | 89%  | 88%  | 90%  | 89%  | 86%  | 88%  |
| NOCs  | 14                | 90%       | 91%  | 93%  | 92%  | 95%  | 93%  | 93%  | 94%  | 95%  |

#### C. Initial Indemnity Payments (PAYs)

- Compliance with this benchmark exists when the check is mailed within the later of (i) 14 days after the employer's notice or knowledge of incapacity or (ii) the first day of compensability plus 6 days.
- If an employer continues to pay the employee's salary, payments are deemed timely for purposes of compliance if made consistent with the employer's usual payroll practice.