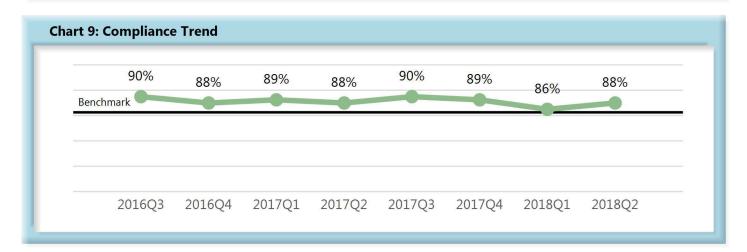

#### D. Initial Memorandum of Payment (MOP) Filings

• Compliance with this benchmark exists when the MOP is received within 17 days of the employer's notice or knowledge of incapacity.

# **INITIAL MEMORANDUM OF PAYMENT FILINGS**

| Table 3: Receiv | ved Within |      |
|-----------------|------------|------|
| 0-17 Days       | 739        | 88%  |
| 18-21 Days      | 35         | 4%   |
| 22-44 Days      | 45         | 5%   |
| 45+ Days        | 24         | 3%   |
| ? Days          | 1          | 0%   |
| Total           | 844        | 100% |

\*The percentages may not always add to 100% due to rounding