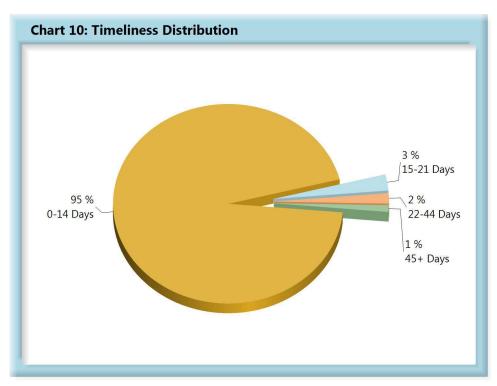

# **INITIAL INDEMNITY NOTICE OF CONTROVERSY FILINGS**

| Table 4: Recei | ved Within |      |
|----------------|------------|------|
| 0-14 Days      | 620        | 95%  |
| 15-21 Days     | 17         | 3%   |
| 22-44 Days     | 11         | 2%   |
| 45+ Days       | 7          | 1%   |
| ? Days         | 1          | 0%   |
| Total          | 656        | 100% |

\*The percentages may not always add to 100% due to rounding