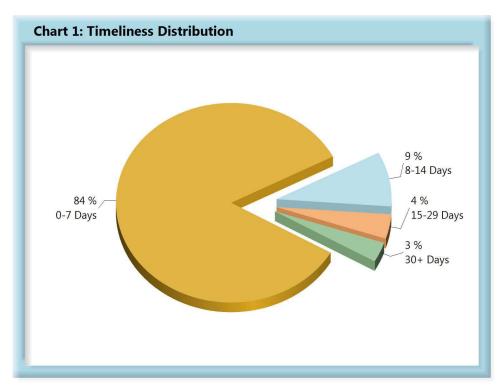

# LOST TIME FIRST REPORT OF INJURY FILINGS

| Table 1: Recei | ved Within |      |
|----------------|------------|------|
| 0-7 Days       | 2,799      | 84%  |
| 8-14 Days      | 295        | 9%   |
| 15-29 Days     | 132        | 4%   |
| 30+ Days       | 107        | 3%   |
| ? Days         | 0          | 0%   |
| Total          | 3,333      | 100% |

\*The percentages may not always add to 100% due to rounding