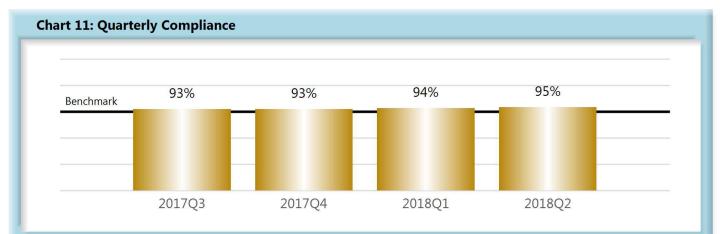

#### E. Initial Indemnity Notice of Controversy (NOC) Filings

• Compliance with this benchmark exists when the NOC is filed (accepted EDI transaction, with or without errors) within 14 days after the employer receives notice or knowledge of the incapacity or death. Measurement excludes filings submitted with full denial reason codes 3A-3H (No Coverage).

# **INITIAL INDEMNITY NOTICE OF CONTROVERSY FILINGS**

| Table 4: Recei | ved Within |      |
|----------------|------------|------|
| 0-14 Days      | 620        | 95%  |
| 15-21 Days     | 17         | 3%   |
| 22-44 Days     | 11         | 2%   |
| 45+ Days       | 7          | 1%   |
| ? Days         | 1          | 0%   |
| Total          | 656        | 100% |

\*The percentages may not always add to 100% due to rounding