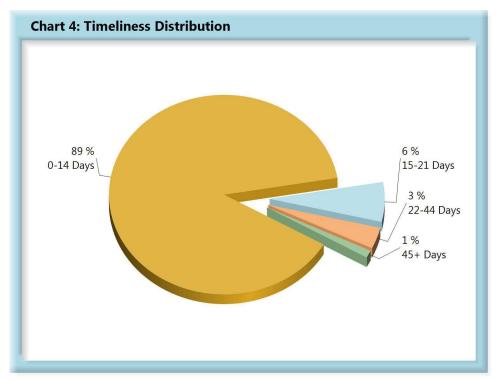

# **INITIAL INDEMNITY PAYMENTS**

| Table 2: Made | Within |      |
|---------------|--------|------|
| 0-14 Days     | 750    | 89%  |
| 15-21 Days    | 54     | 6%   |
| 22-44 Days    | 29     | 3%   |
| 45+ Days      | 10     | 1%   |
| ? Days        | 1      | 0%   |
| Total         | 844    | 100% |

\*The percentages may not always add to 100% due to rounding

Initial indemnity payments are monitored to ensure that payments are initiated within the time limits established in Section 205. As a result of these efforts, \$12,400 was issued to claimants in penalties and there is another \$6,650 in penalties awaiting resolution.