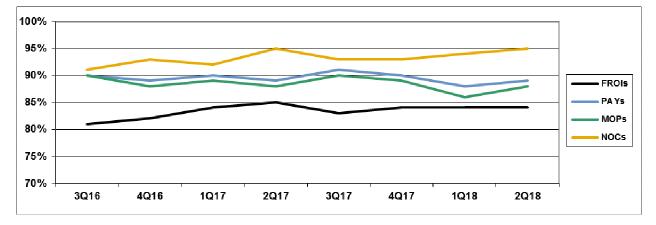

|       | Number<br>of Days | Benchmark | 3Q16 | 4Q16 | 1Q17 | 2Q17 | 3Q17 | 4Q17 | 1Q18 | 2Q18 |
|-------|-------------------|-----------|------|------|------|------|------|------|------|------|
| FROIs | 7                 | 85%       | 81%  | 82%  | 84%  | 85%  | 83%  | 84%  | 84%  | 84%  |
| PAYs  | 14                | 87%       | 90%  | 89%  | 90%  | 89%  | 91%  | 90%  | 88%  | 89%  |
| MOPs  | 17                | 85%       | 90%  | 88%  | 89%  | 88%  | 90%  | 89%  | 86%  | 88%  |
| NOCs  | 14                | 90%       | 91%  | 93%  | 92%  | 95%  | 93%  | 93%  | 94%  | 95%  |

#### **Compliance Benchmark Tracking**