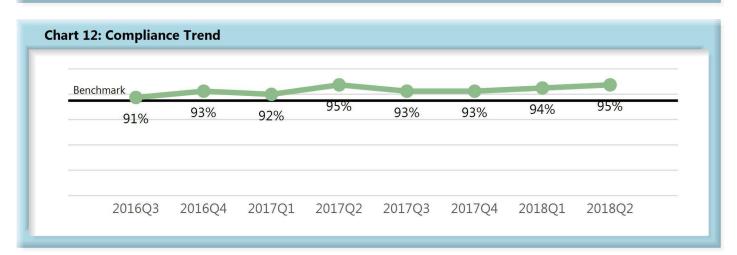

#### E. Initial Indemnity Notice of Controversy (NOC) Filings

• Compliance with this benchmark exists when the NOC is filed (accepted EDI transaction, with or without errors) within 14 days after the employer receives notice or knowledge of the incapacity or death. Measurement excludes filings submitted with full denial reason codes 3A-3H (No Coverage).

# **INITIAL INDEMNITY NOTICE OF CONTROVERSY FILINGS**

| Table 4: Recei | ved Within |      |
|----------------|------------|------|
| 0-14 Days      | 620        | 95%  |
| 15-21 Days     | 17         | 3%   |
| 22-44 Days     | 11         | 2%   |
| 45+ Days       | 7          | 1%   |
| ? Days         | 1          | 0%   |
| Total          | 656        | 100% |

\*The percentages may not always add to 100% due to rounding