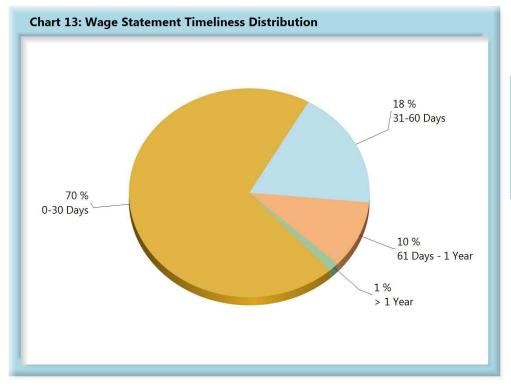

# **WAGE INFORMATION**

Wage information (WCB-2 and WCB-2B forms) must be filed within 30 days of an employer's notice or knowledge of a claim for compensation (Title 39-A M.R.S.A. Section 303). This includes both compensated and controverted claims where a claim for compensation has been made.

| Table 5: Wage Statements Received |       |      |  |  |  |  |  |
|-----------------------------------|-------|------|--|--|--|--|--|
| 0-30 Days                         | 1,290 | 70%  |  |  |  |  |  |
| 31-60 Days                        | 338   | 18%  |  |  |  |  |  |
| 61 Days - 1 Year                  | 193   | 10%  |  |  |  |  |  |
| > 1 Year                          | 26    | 1%   |  |  |  |  |  |
| Total                             | 1,847 | 100% |  |  |  |  |  |

Wage Statement(s): 1,350 (67%) of the 2,007 Wage Statement(s) that were due in this quarter were filed timely, 465 (23%) were filed late, and 192 (10%) remain outstanding.

| Table 6: Fringe Worksheets Received |       |      |  |  |  |  |  |
|-------------------------------------|-------|------|--|--|--|--|--|
| 0-30 Days                           | 1,276 | 70%  |  |  |  |  |  |
| 31-60 Days                          | 311   | 17%  |  |  |  |  |  |
| 61 Days - 1 Year                    | 199   | 11%  |  |  |  |  |  |
| > 1 Year                            | 30    | 2%   |  |  |  |  |  |
| Total                               | 1,816 | 100% |  |  |  |  |  |