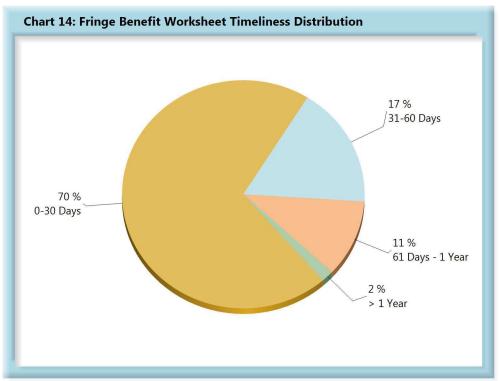

Wage Statement(s): 1,350 (67%) of the 2,007 Wage Statement(s) that were due in this quarter were filed timely, 465 (23%) were filed late, and 192 (10%) remain outstanding.

| Table 6: Fringe Worksheets Received |       |      |  |  |  |  |  |
|-------------------------------------|-------|------|--|--|--|--|--|
| 0-30 Days                           | 1,276 | 70%  |  |  |  |  |  |
| 31-60 Days                          | 311   | 17%  |  |  |  |  |  |
| 61 Days - 1 Year                    | 199   | 11%  |  |  |  |  |  |
| > 1 Year                            | 30    | 2%   |  |  |  |  |  |
| Total                               | 1,816 | 100% |  |  |  |  |  |

Fringe Benefit Worksheet(s): 1,326 (66%) of the 2,007 Fringe Benefit Worksheet(s) due this quarter were filed timely, 437 (22%) were filed late, and 244 (12%) remain outstanding.

Appendix A

Insurance Group Compliance Lost Time FROI Filings and Initial Indemnity Payments Second Quarter 2018 4/1/2018-6/30/2018