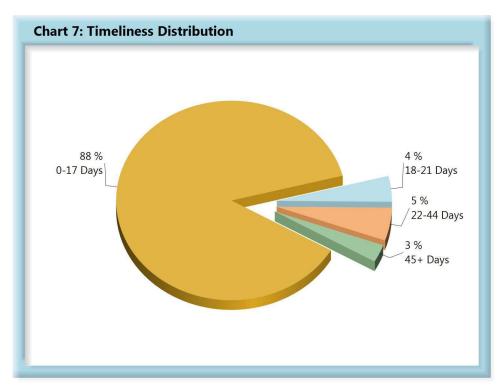

# **INITIAL MEMORANDUM OF PAYMENT FILINGS**

| Table 3: Receiv | ved Within |      |
|-----------------|------------|------|
| 0-17 Days       | 739        | 88%  |
| 18-21 Days      | 35         | 4%   |
| 22-44 Days      | 45         | 5%   |
| 45+ Days        | 24         | 3%   |
| ? Days          | 1          | 0%   |
| Total           | 844        | 100% |

\*The percentages may not always add to 100% due to rounding