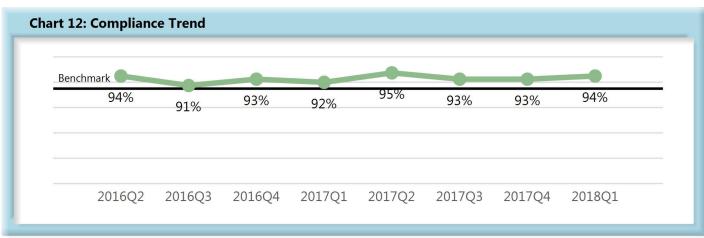

#### **Compliance Benchmark Tracking**

#### E. Initial Indemnity Notice of Controversy (NOC) Filings

 Compliance with this benchmark exists when the NOC is filed (accepted EDI transaction, with or without errors) within 14 days after the employer receives notice or knowledge of the incapacity or death. Measurement excludes filings submitted with full denial reason codes 3A-3H (No Coverage).