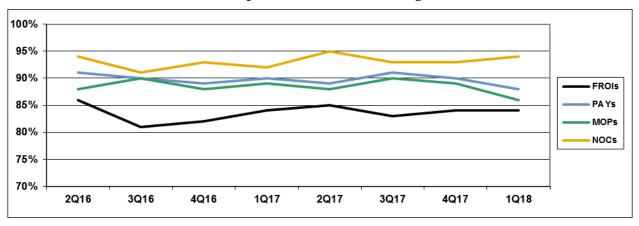

|       | Number of Days | Benchmark | 2Q16 | 3Q16 | 4Q16 | 1Q17 | 2Q17 | 3Q17 | 4Q17 | 1Q18 |
|-------|----------------|-----------|------|------|------|------|------|------|------|------|
| FROIs | 7              | 85%       | 86%  | 81%  | 82%  | 84%  | 85%  | 83%  | 84%  | 84%  |
| PAYs  | 14             | 87%       | 91%  | 90%  | 89%  | 90%  | 89%  | 91%  | 90%  | 88%  |
| MOPs  | 17             | 85%       | 88%  | 90%  | 88%  | 89%  | 88%  | 90%  | 89%  | 86%  |
| NOCs  | 14             | 90%       | 94%  | 91%  | 93%  | 92%  | 95%  | 93%  | 93%  | 94%  |

#### **Compliance Benchmark Tracking**