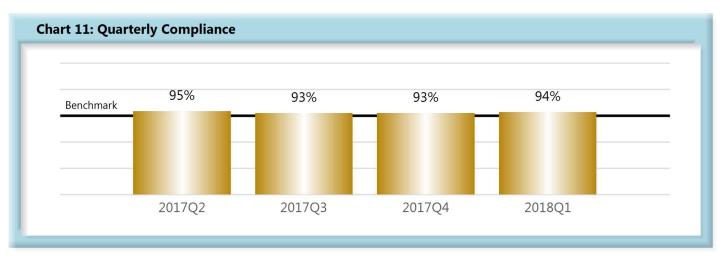

#### **Compliance Benchmark Tracking**

#### E. Initial Indemnity Notice of Controversy (NOC) Filings

 Compliance with this benchmark exists when the NOC is filed (accepted EDI transaction, with or without errors) within 14 days after the employer receives notice or knowledge of the incapacity or death. Measurement excludes filings submitted with full denial reason codes 3A-3H (No Coverage).