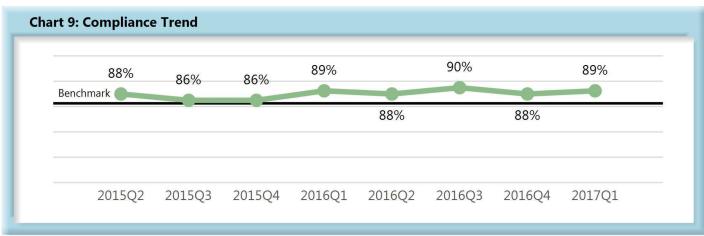

#### D. Initial Memorandum of Payment (MOP) Filings

• Compliance with this benchmark exists when the MOP is received within 17 days of the employer's notice or knowledge of incapacity.

## **INITIAL MEMORANDUM OF PAYMENT FILINGS**

| Table 3: Recei | ived Within |      |
|----------------|-------------|------|
| 0-17 Days      | 995         | 89%  |
| 18-21 Days     | 37          | 3%   |
| 22-44 Days     | 58          | 5%   |
| 45+ Days       | 26          | 2%   |
| ? Days         | 1           | 0%   |
| Total          | 1,117       | 100% |