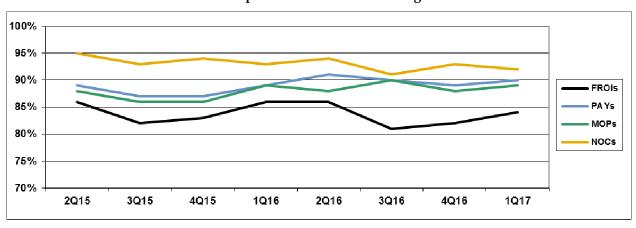

|       | Number of Days | Benchmark | 2Q15 | 3Q15 | 4Q15 | 1Q16 | 2Q16 | 3Q16 | 4Q16 | 1Q17 |
|-------|----------------|-----------|------|------|------|------|------|------|------|------|
| FROIs | 7              | 85%       | 86%  | 82%  | 83%  | 86%  | 86%  | 81%  | 82%  | 84%  |
| PAYs  | 14             | 87%       | 89%  | 87%  | 87%  | 89%  | 91%  | 90%  | 89%  | 90%  |
| MOPs  | 17             | 85%       | 88%  | 86%  | 86%  | 89%  | 88%  | 90%  | 88%  | 89%  |
| NOCs  | 14             | 90%       | 95%  | 93%  | 94%  | 93%  | 94%  | 91%  | 93%  | 92%  |

#### **Compliance Benchmark Tracking**