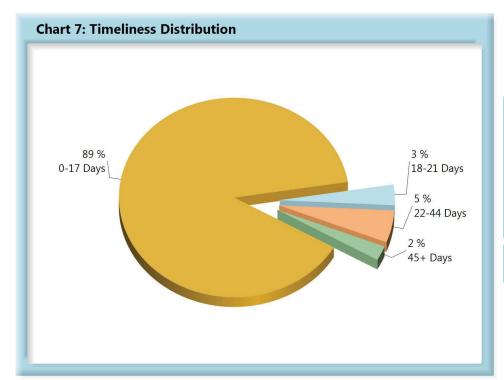

## **INITIAL MEMORANDUM OF PAYMENT FILINGS**

| Table 3: Recei | ived Within |      |
|----------------|-------------|------|
| 0-17 Days      | 995         | 89%  |
| 18-21 Days     | 37          | 3%   |
| 22-44 Days     | 58          | 5%   |
| 45+ Days       | 26          | 2%   |
| ? Days         | 1           | 0%   |
| Total          | 1,117       | 100% |

\*The percentages may not always add to 100% due to rounding