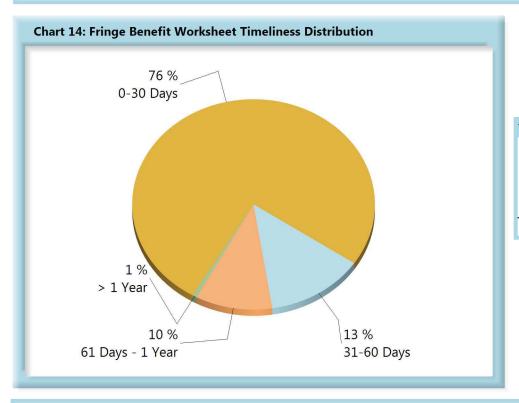

**Wage Statement(s):** 1,615 (75%) of the 2,142 Wage Statement(s) that were due in this quarter were filed timely, 408 (19%) were filed late, and 119 (6%) remain outstanding.

| Table 6: Fringe Worksheets Received |       |      |  |  |  |  |
|-------------------------------------|-------|------|--|--|--|--|
| 0-30 Days                           | 1,718 | 76%  |  |  |  |  |
| 31-60 Days                          | 295   | 13%  |  |  |  |  |
| 61 Days - 1 Year                    | 232   | 10%  |  |  |  |  |
| > 1 Year                            | 12    | 1%   |  |  |  |  |
| Total                               | 2,257 | 100% |  |  |  |  |

Fringe Benefit Worksheet(s): 1,581 (74%) of the 2,142 Fringe Benefit Worksheet(s) due this quarter were filed timely, 421 (20%) were filed late, and 140 (7%) remain outstanding.