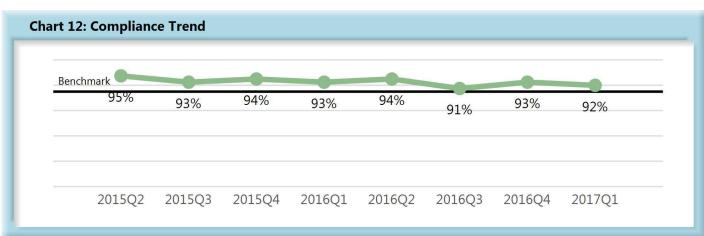

#### **Compliance Benchmark Tracking**

#### E. Initial Indemnity Notice of Controversy (NOC) Filings

 Compliance with this benchmark exists when the NOC is filed (accepted EDI transaction, with or without errors) within 14 days after the employer receives notice or knowledge of the incapacity or death. Measurement excludes filings submitted with full denial reason codes 3A-3H (No Coverage).

## **INITIAL INDEMNITY NOTICE OF CONTROVERSY FILINGS**

| Table 4: Recei | ived Within |      |
|----------------|-------------|------|
| 0-14 Days      | 612         | 92%  |
| 15-21 Days     | 18          | 3%   |
| 22-44 Days     | 18          | 3%   |
| 45+ Days       | 17          | 3%   |
| ? Days         | 1           | 0%   |
| Total          | 666         | 100% |