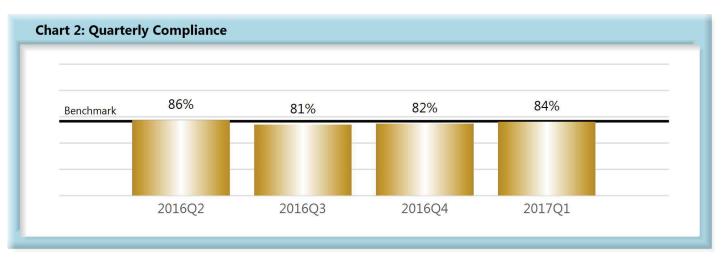

|       | Number of Days | Benchmark | 2Q15 | 3Q15 | 4Q15 | 1Q16 | 2Q16 | 3Q16 | 4Q16 | 1Q17 |
|-------|----------------|-----------|------|------|------|------|------|------|------|------|
| FROIs | 7              | 85%       | 86%  | 82%  | 83%  | 86%  | 86%  | 81%  | 82%  | 84%  |
| PAYs  | 14             | 87%       | 89%  | 87%  | 87%  | 89%  | 91%  | 90%  | 89%  | 90%  |
| MOPs  | 17             | 85%       | 88%  | 86%  | 86%  | 89%  | 88%  | 90%  | 88%  | 89%  |
| NOCs  | 14             | 90%       | 95%  | 93%  | 94%  | 93%  | 94%  | 91%  | 93%  | 92%  |

#### **Compliance Benchmark Tracking**