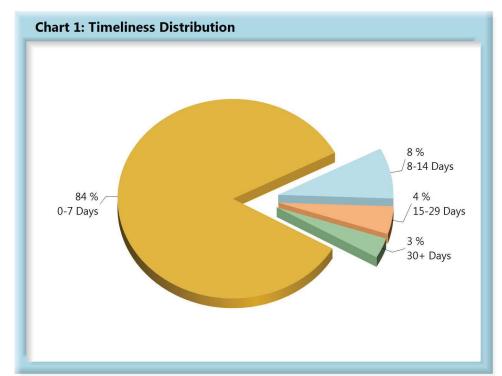

### LOST TIME FIRST REPORT OF INJURY FILINGS

| Table 1: Rece | eived Withir | า    |
|---------------|--------------|------|
| 0-7 Days      | 3,044        | 84%  |
| 8-14 Days     | 298          | 8%   |
| 15-29 Days    | 163          | 4%   |
| 30+ Days      | 118          | 3%   |
| ? Days        | 0            | 0%   |
| Total         | 3,623        | 100% |

\*The percentages may not always add to 100% due to rounding