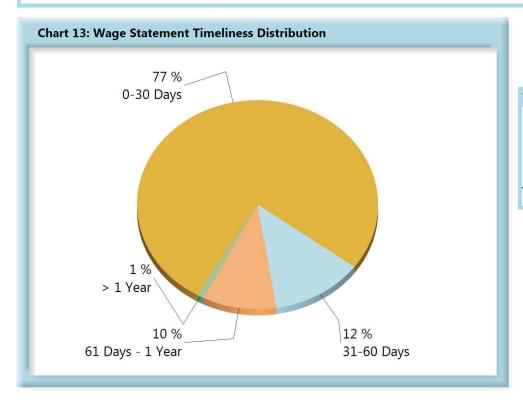

### **WAGE INFORMATION**

Wage information (WCB-2 and WCB-2B forms) must be filed within 30 days of an employer's notice or knowledge of a claim for compensation (Title 39-A M.R.S.A. Section 303). This includes both compensated and controverted claims where a claim for compensation has been made.

| Table 5: Wage Statements Received |       |      |  |  |  |  |  |
|-----------------------------------|-------|------|--|--|--|--|--|
| 0-30 Days                         | 1,743 | 77%  |  |  |  |  |  |
| 31-60 Days                        | 280   | 12%  |  |  |  |  |  |
| 61 Days - 1 Year                  | 225   | 10%  |  |  |  |  |  |
| > 1 Year                          | 21    | 1%   |  |  |  |  |  |
| Total                             | 2,269 | 100% |  |  |  |  |  |

**Wage Statement(s):** 1,615 (75%) of the 2,142 Wage Statement(s) that were due in this quarter were filed timely, 408 (19%) were filed late, and 119 (6%) remain outstanding.

| Table 6: Fringe Worksheets Received |       |      |  |  |  |  |
|-------------------------------------|-------|------|--|--|--|--|
| 0-30 Days                           | 1,718 | 76%  |  |  |  |  |
| 31-60 Days                          | 295   | 13%  |  |  |  |  |
| 61 Days - 1 Year                    | 232   | 10%  |  |  |  |  |
| > 1 Year                            | 12    | 1%   |  |  |  |  |
| Total                               | 2,257 | 100% |  |  |  |  |