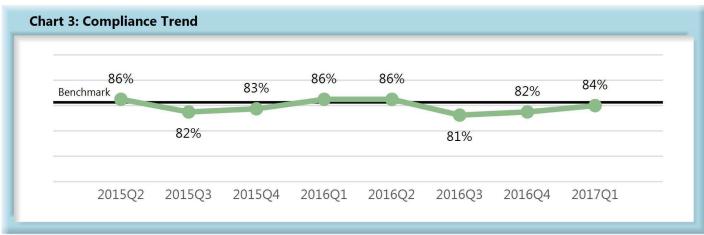

|       | Number of Days | Benchmark | 2Q15 | 3Q15 | 4Q15 | 1Q16 | 2Q16 | 3Q16 | 4Q16 | 1Q17 |
|-------|----------------|-----------|------|------|------|------|------|------|------|------|
| FROIs | 7              | 85%       | 86%  | 82%  | 83%  | 86%  | 86%  | 81%  | 82%  | 84%  |
| PAYs  | 14             | 87%       | 89%  | 87%  | 87%  | 89%  | 91%  | 90%  | 89%  | 90%  |
| MOPs  | 17             | 85%       | 88%  | 86%  | 86%  | 89%  | 88%  | 90%  | 88%  | 89%  |
| NOCs  | 14             | 90%       | 95%  | 93%  | 94%  | 93%  | 94%  | 91%  | 93%  | 92%  |

#### **Compliance Benchmark Tracking**