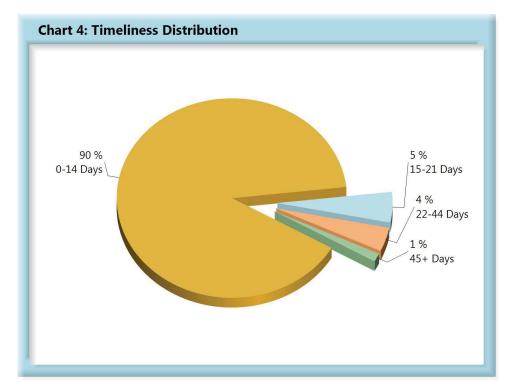

## **INITIAL INDEMNITY PAYMENTS**

| Table 2: Made Within |       |      |  |  |  |  |  |  |  |
|----------------------|-------|------|--|--|--|--|--|--|--|
| 0-14 Days            | 1,003 | 90%  |  |  |  |  |  |  |  |
| 15-21 Days           | 55    | 5%   |  |  |  |  |  |  |  |
| 22-44 Days           | 43    | 4%   |  |  |  |  |  |  |  |
| 45+ Days             | 15    | 1%   |  |  |  |  |  |  |  |
| ? Days               | 1     | 0%   |  |  |  |  |  |  |  |
| Total                | 1,117 | 100% |  |  |  |  |  |  |  |

\*The percentages may not always add to 100% due to rounding

Initial indemnity payments are monitored to ensure that payments are initiated within the time limits established in Section 205. As a result of these efforts, \$15,450 was issued to claimants in penalties and there is another \$11,000 in penalties awaiting resolution.