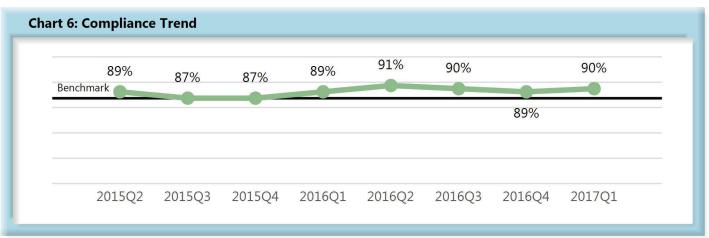

|       | Number of Days | Benchmark | 2Q15 | 3Q15 | 4Q15 | 1Q16 | 2Q16 | 3Q16 | 4Q16 | 1Q17 |
|-------|----------------|-----------|------|------|------|------|------|------|------|------|
| FROIs | 7              | 85%       | 86%  | 82%  | 83%  | 86%  | 86%  | 81%  | 82%  | 84%  |
| PAYs  | 14             | 87%       | 89%  | 87%  | 87%  | 89%  | 91%  | 90%  | 89%  | 90%  |
| MOPs  | 17             | 85%       | 88%  | 86%  | 86%  | 89%  | 88%  | 90%  | 88%  | 89%  |
| NOCs  | 14             | 90%       | 95%  | 93%  | 94%  | 93%  | 94%  | 91%  | 93%  | 92%  |

#### **Compliance Benchmark Tracking**