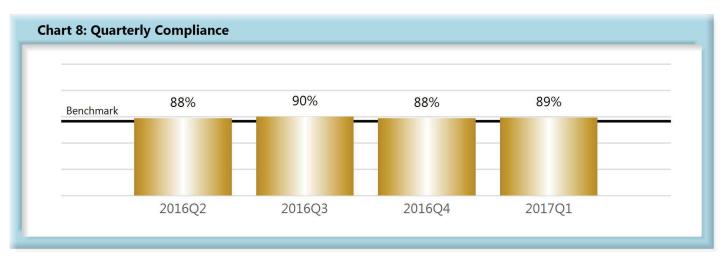

#### D. Initial Memorandum of Payment (MOP) Filings

• Compliance with this benchmark exists when the MOP is received within 17 days of the employer's notice or knowledge of incapacity.

## **INITIAL MEMORANDUM OF PAYMENT FILINGS**

| Table 3: Recei | ived Within |      |
|----------------|-------------|------|
| 0-17 Days      | 995         | 89%  |
| 18-21 Days     | 37          | 3%   |
| 22-44 Days     | 58          | 5%   |
| 45+ Days       | 26          | 2%   |
| ? Days         | 1           | 0%   |
| Total          | 1,117       | 100% |