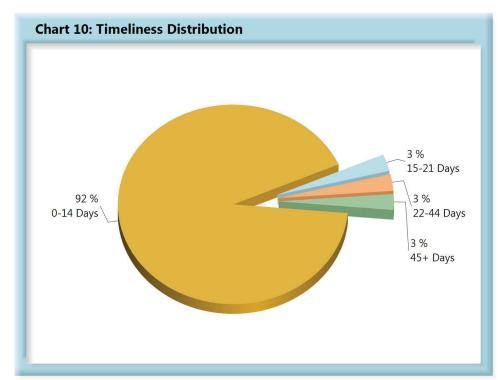

## **INITIAL INDEMNITY PAYMENTS**

| Table 2: Made Within |       |      |  |  |  |  |  |  |  |
|----------------------|-------|------|--|--|--|--|--|--|--|
| 0-14 Days            | 1,003 | 90%  |  |  |  |  |  |  |  |
| 15-21 Days           | 55    | 5%   |  |  |  |  |  |  |  |
| 22-44 Days           | 43    | 4%   |  |  |  |  |  |  |  |
| 45+ Days             | 15    | 1%   |  |  |  |  |  |  |  |
| ? Days               | 1     | 0%   |  |  |  |  |  |  |  |
| Total                | 1,117 | 100% |  |  |  |  |  |  |  |

\*The percentages may not always add to 100% due to rounding

Initial indemnity payments are monitored to ensure that payments are initiated within the time limits established in Section 205. As a result of these efforts, \$15,450 was issued to claimants in penalties and there is another \$11,000 in penalties awaiting resolution.