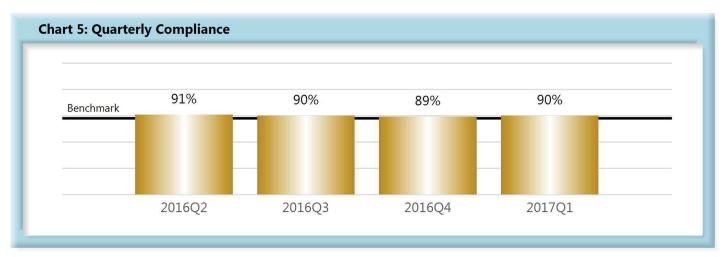

|       | Number of Days | Benchmark | 2Q15 | 3Q15 | 4Q15 | 1Q16 | 2Q16 | 3Q16 | 4Q16 | 1Q17 |
|-------|----------------|-----------|------|------|------|------|------|------|------|------|
| FROIs | 7              | 85%       | 86%  | 82%  | 83%  | 86%  | 86%  | 81%  | 82%  | 84%  |
| PAYs  | 14             | 87%       | 89%  | 87%  | 87%  | 89%  | 91%  | 90%  | 89%  | 90%  |
| MOPs  | 17             | 85%       | 88%  | 86%  | 86%  | 89%  | 88%  | 90%  | 88%  | 89%  |
| NOCs  | 14             | 90%       | 95%  | 93%  | 94%  | 93%  | 94%  | 91%  | 93%  | 92%  |

#### **Compliance Benchmark Tracking**