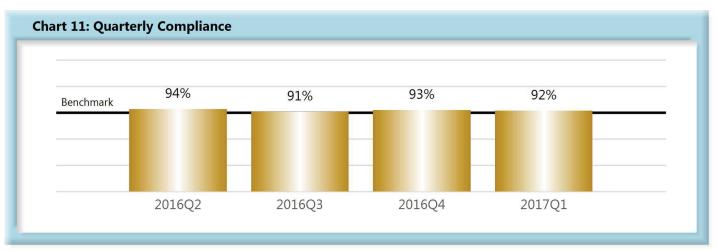

#### E. Initial Indemnity Notice of Controversy (NOC) Filings

 Compliance with this benchmark exists when the NOC is filed (accepted EDI transaction, with or without errors) within 14 days after the employer receives notice or knowledge of the incapacity or death. Measurement excludes filings submitted with full denial reason codes 3A-3H (No Coverage).

## **INITIAL INDEMNITY NOTICE OF CONTROVERSY FILINGS**

| Table 4: Recei | ived Within |      |
|----------------|-------------|------|
| 0-14 Days      | 612         | 92%  |
| 15-21 Days     | 18          | 3%   |
| 22-44 Days     | 18          | 3%   |
| 45+ Days       | 17          | 3%   |
| ? Days         | 1           | 0%   |
| Total          | 666         | 100% |