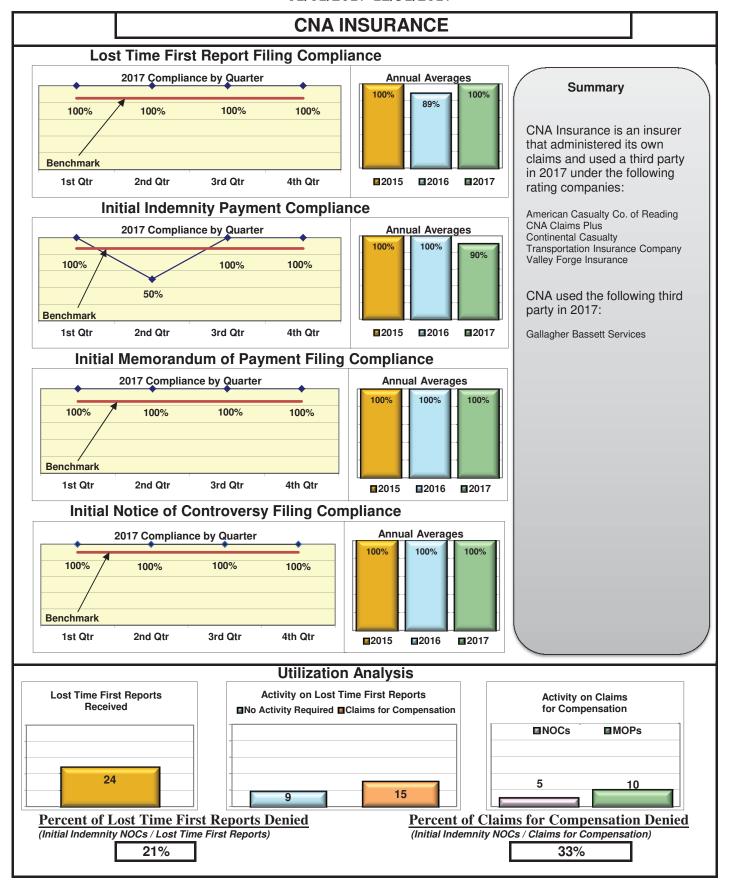

#### **ENTITY OVERVIEW**

| Insurance Group                       | FROI<br>Compliance<br>Benchmark:<br>85% | PAY<br>Compliance<br>Benchmark:<br>87% | MOP<br>Compliance<br>Benchmark:<br>85% | NOC<br>Compliance<br>Benchmark:<br>90% |
|---------------------------------------|-----------------------------------------|----------------------------------------|----------------------------------------|----------------------------------------|
|                                       |                                         |                                        |                                        |                                        |
| ACADIA INSURANCE                      | 71%                                     | 70%                                    | 75%                                    | 91%                                    |
| ACCIDENT FUND INSURANCE*              | 100%                                    | No filings                             | No filings                             | 100%                                   |
| ACUITY MUTUAL INSURANCE*              | 100%                                    | 0%                                     | 100%                                   | No filings                             |
| AIG INSURANCE                         | 83%                                     | 87%                                    | 89%                                    | 90%                                    |
| ALTERNATIVE SERVICE CONCEPTS LLC*     | 0%                                      | 50%                                    | 0%                                     | No filings                             |
| AMERISURE INSURANCE*                  | 0%                                      | No filings                             | No filings                             | 0%                                     |
| AMTRUST INSURANCE                     | 57%                                     | 74%                                    | 53%                                    | 85%                                    |
| ARCH INSURANCE                        | 80%                                     | 85%                                    | 88%                                    | 90%                                    |
| ATLANTIC SPECIALTY INSURANCE*         | 0%                                      | 0%                                     | 0%                                     | No filings                             |
| BATH IRON WORKS                       | 97%                                     | 96%                                    | 96%                                    | 87%                                    |
| BENCHMARK INSURANCE*                  | 0%                                      | 100%                                   | 0%                                     | No filings                             |
| BERKSHIRE HATHAWAY INSURANCE*         | 33%                                     | 67%                                    | 33%                                    | No filings                             |
| BROADSPIRE SERVICES                   | 90%                                     | 100%                                   | 100%                                   | 100%                                   |
| BROTHERHOOD MUTUAL INSURANCE COMPANY* | 0%                                      | No filings                             | No filings                             | 100%                                   |
| CANNON COCHRAN MANAGEMENT SERVICES    | 82%                                     | 90%                                    | 90%                                    | 92%                                    |
| CHEROKEE INSURANCE*                   | 0%                                      | No filings                             | No filings                             | No filings                             |
| CHUBB INSURANCE                       | 82%                                     | 84%                                    | 85%                                    | 88%                                    |
| CIANBRO CORPORATION*                  | 0%                                      | 0%                                     | 0%                                     | No filings                             |
| CLAIMS MANAGEMENT (WALMART)           | 90%                                     | 93%                                    | 89%                                    | 89%                                    |
| CNA INSURANCE                         | 100%                                    | 90%                                    | 100%                                   | 100%                                   |
| CONSTITUTION STATE SERVICES           | 69%                                     | 73%                                    | 91%                                    | 94%                                    |
| CORVEL ENTERPRISE COMP                | 23%                                     | 54%                                    | 38%                                    | 56%                                    |
| COTTINGHAM & BUTLER CLAIMS SERVICES   | 85%                                     | 78%                                    | 78%                                    | 100%                                   |
| CROSS INSURANCE                       | 95%                                     | 94%                                    | 92%                                    | 98%                                    |
| EASTERN ALLIANCE INSURANCE*           | 86%                                     | 100%                                   | 100%                                   | 100%                                   |
| ELECTRIC INSURANCE                    | 95%                                     | 100%                                   | 100%                                   | 83%                                    |
| ESIS                                  | 53%                                     | 62%                                    | 72%                                    | 95%                                    |
| EVEREST REINS HOLDINGS GROUP*         | 0%                                      | 0%                                     | 0%                                     | 0%                                     |
| FEDERATED MUTUAL INSURANCE            | 41%                                     | 70%                                    | 40%                                    | 75%                                    |
| FIREMAN'S FUND INSURANCE*             | 0%                                      | No filings                             | No filings                             | No filings                             |
| FRANKENMUTH INSURANCE*                | 0%                                      | 100%                                   | 100%                                   | No filings                             |
| FUTURECOMP                            | 94%                                     | 79%                                    | 79%                                    | 93%                                    |
| GALLAGHER BASSETT SERVICES            | 72%                                     | 68%                                    | 71%                                    | 74%                                    |
| GREAT AMERICAN INSURANCE*             | 13%                                     | No filings                             | No filings                             | 0%                                     |
| GREAT FALLS INSURANCE                 | 75%                                     | 89%                                    | 87%                                    | 93%                                    |
| GREAT WEST INSURANCE*                 | 0%                                      | 100%                                   | 0%                                     | No filings                             |
| GUARD INSURANCE                       | 45%                                     | 89%                                    | 67%                                    | 50%                                    |
| HANNAFORD BROTHERS                    | 71%                                     | 82%                                    | 75%                                    | 73%                                    |
|                                       |                                         | 75%                                    |                                        |                                        |
| HANNOVER INSURANCE*                   | 50%                                     |                                        | 75%<br>87%                             | 100%                                   |
| HANOVER INSURANCE                     |                                         | 93%                                    |                                        | 100%                                   |
| HARTFORD INSURANCE                    | 77%                                     | 89%                                    | 93%                                    | 96%                                    |

| Insurers/TPAs                       |      |      |      |      |  |  |  |  |
|-------------------------------------|------|------|------|------|--|--|--|--|
| Broadspire Services                 | 90%  | 100% | 100% | 100% |  |  |  |  |
| CNA Insurance                       | 100% | 90%  | 100% | 100% |  |  |  |  |
| Cross Insurance                     | 95%  | 94%  | 92%  | 98%  |  |  |  |  |
| Eastern Alliance Insurance          | 86%  | 100% | 100% | 100% |  |  |  |  |
| Old Republic Insurance              | 87%  | 88%  | 88%  | 100% |  |  |  |  |
| Sedgwick Claims Management Services | 93%  | 96%  | 96%  | 93%  |  |  |  |  |
| Synernet                            | 85%  | 93%  | 89%  | 95%  |  |  |  |  |