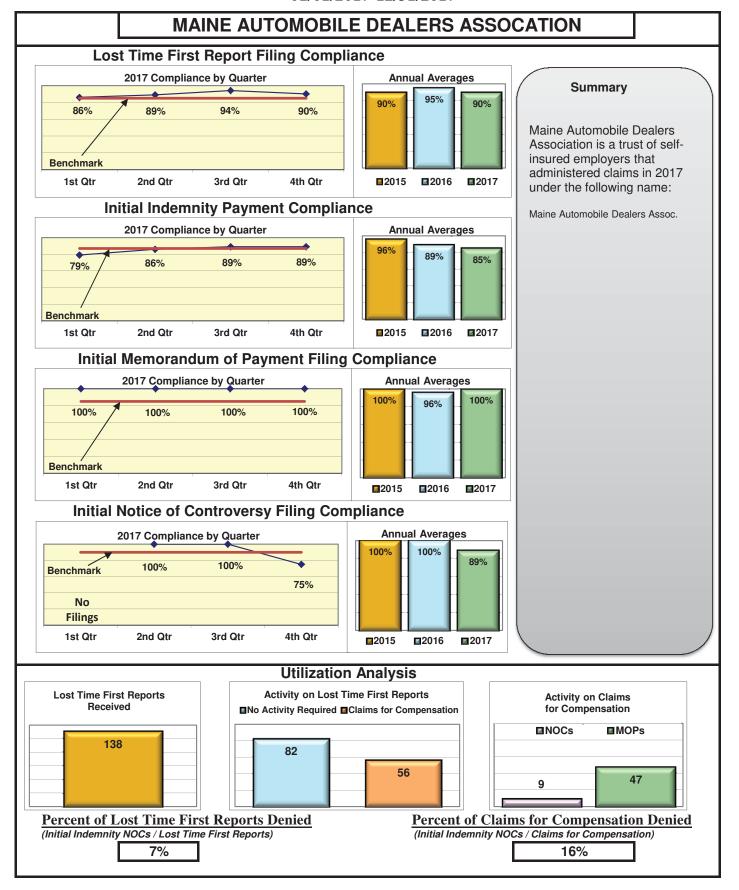

#### **ENTITY OVERVIEW**

| Insurance Group                       | FROI<br>Compliance<br>Benchmark:<br>85% | PAY<br>Compliance<br>Benchmark:<br>87% | MOP<br>Compliance<br>Benchmark:<br>85% | NOC<br>Compliance<br>Benchmark:<br>90% |
|---------------------------------------|-----------------------------------------|----------------------------------------|----------------------------------------|----------------------------------------|
|                                       |                                         |                                        |                                        |                                        |
| ACADIA INSURANCE                      | 71%                                     | 70%                                    | 75%                                    | 91%                                    |
| ACCIDENT FUND INSURANCE*              | 100%                                    | No filings                             | No filings                             | 100%                                   |
| ACUITY MUTUAL INSURANCE*              | 100%                                    | 0%                                     | 100%                                   | No filings                             |
| AIG INSURANCE                         | 83%                                     | 87%                                    | 89%                                    | 90%                                    |
| ALTERNATIVE SERVICE CONCEPTS LLC*     | 0%                                      | 50%                                    | 0%                                     | No filings                             |
| AMERISURE INSURANCE*                  | 0%                                      | No filings                             | No filings                             | 0%                                     |
| AMTRUST INSURANCE                     | 57%                                     | 74%                                    | 53%                                    | 85%                                    |
| ARCH INSURANCE                        | 80%                                     | 85%                                    | 88%                                    | 90%                                    |
| ATLANTIC SPECIALTY INSURANCE*         | 0%                                      | 0%                                     | 0%                                     | No filings                             |
| BATH IRON WORKS                       | 97%                                     | 96%                                    | 96%                                    | 87%                                    |
| BENCHMARK INSURANCE*                  | 0%                                      | 100%                                   | 0%                                     | No filings                             |
| BERKSHIRE HATHAWAY INSURANCE*         | 33%                                     | 67%                                    | 33%                                    | No filings                             |
| BROADSPIRE SERVICES                   | 90%                                     | 100%                                   | 100%                                   | 100%                                   |
| BROTHERHOOD MUTUAL INSURANCE COMPANY* | 0%                                      | No filings                             | No filings                             | 100%                                   |
| CANNON COCHRAN MANAGEMENT SERVICES    | 82%                                     | 90%                                    | 90%                                    | 92%                                    |
| CHEROKEE INSURANCE*                   | 0%                                      | No filings                             | No filings                             | No filings                             |
| CHUBB INSURANCE                       | 82%                                     | 84%                                    | 85%                                    | 88%                                    |
| CIANBRO CORPORATION*                  | 0%                                      | 0%                                     | 0%                                     | No filings                             |
| CLAIMS MANAGEMENT (WALMART)           | 90%                                     | 93%                                    | 89%                                    | 89%                                    |
| CNA INSURANCE                         | 100%                                    | 90%                                    | 100%                                   | 100%                                   |
| CONSTITUTION STATE SERVICES           | 69%                                     | 73%                                    | 91%                                    | 94%                                    |
| CORVEL ENTERPRISE COMP                | 23%                                     | 54%                                    | 38%                                    | 56%                                    |
| COTTINGHAM & BUTLER CLAIMS SERVICES   | 85%                                     | 78%                                    | 78%                                    | 100%                                   |
| CROSS INSURANCE                       | 95%                                     | 94%                                    | 92%                                    | 98%                                    |
| EASTERN ALLIANCE INSURANCE*           | 86%                                     | 100%                                   | 100%                                   | 100%                                   |
| ELECTRIC INSURANCE                    | 95%                                     | 100%                                   | 100%                                   | 83%                                    |
| ESIS                                  | 53%                                     | 62%                                    | 72%                                    | 95%                                    |
| EVEREST REINS HOLDINGS GROUP*         | 0%                                      | 0%                                     | 0%                                     | 0%                                     |
| FEDERATED MUTUAL INSURANCE            | 41%                                     | 70%                                    | 40%                                    | 75%                                    |
| FIREMAN'S FUND INSURANCE*             | 0%                                      | No filings                             | No filings                             | No filings                             |
| FRANKENMUTH INSURANCE*                | 0%                                      | 100%                                   | 100%                                   | No filings                             |
| FUTURECOMP                            | 94%                                     | 79%                                    | 79%                                    | 93%                                    |
| GALLAGHER BASSETT SERVICES            | 72%                                     | 68%                                    | 71%                                    | 74%                                    |
| GREAT AMERICAN INSURANCE*             | 13%                                     | No filings                             | No filings                             | 0%                                     |
| GREAT FALLS INSURANCE                 | 75%                                     | 89%                                    | 87%                                    | 93%                                    |
| GREAT WEST INSURANCE*                 | 0%                                      | 100%                                   | 0%                                     | No filings                             |
| GUARD INSURANCE                       | 45%                                     | 89%                                    | 67%                                    | 50%                                    |
| HANNAFORD BROTHERS                    | 71%                                     | 82%                                    | 75%                                    | 73%                                    |
|                                       |                                         | 75%                                    |                                        |                                        |
| HANNOVER INSURANCE*                   | 50%                                     |                                        | 75%<br>87%                             | 100%                                   |
| HANOVER INSURANCE                     |                                         | 93%                                    |                                        | 100%                                   |
| HARTFORD INSURANCE                    | 77%                                     | 89%                                    | 93%                                    | 96%                                    |