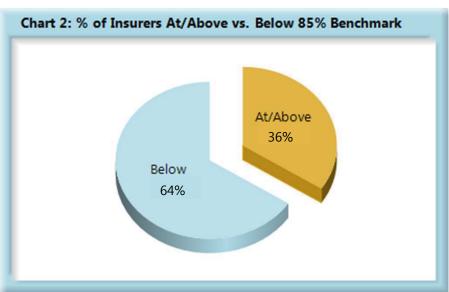

#### LOST TIME FIRST REPORT OF INJURY FILINGS

 $\ensuremath{^{\star}}\xspace The percentages may not always add to 100% due to rounding.$ 

| <b>Table 5: Above vs Below Benchmark</b> |    |      |  |  |
|------------------------------------------|----|------|--|--|
| At/Above                                 | 25 | 36%  |  |  |
| Below                                    | 45 | 64%  |  |  |
| Total                                    | 70 | 100% |  |  |

#### **Summary**

The Board received 14,189 lost time first reports. This represents 221 more than in 2016.

The 2017 compliance rate of 83% for lost time first report filings stayed the same percentage from the 2016 compliance rate. As can be seen on Chart 2, 36% of insurers were at or above the benchmark in 2017, a slight increase over 2016, which had 34% at or above the benchmark.