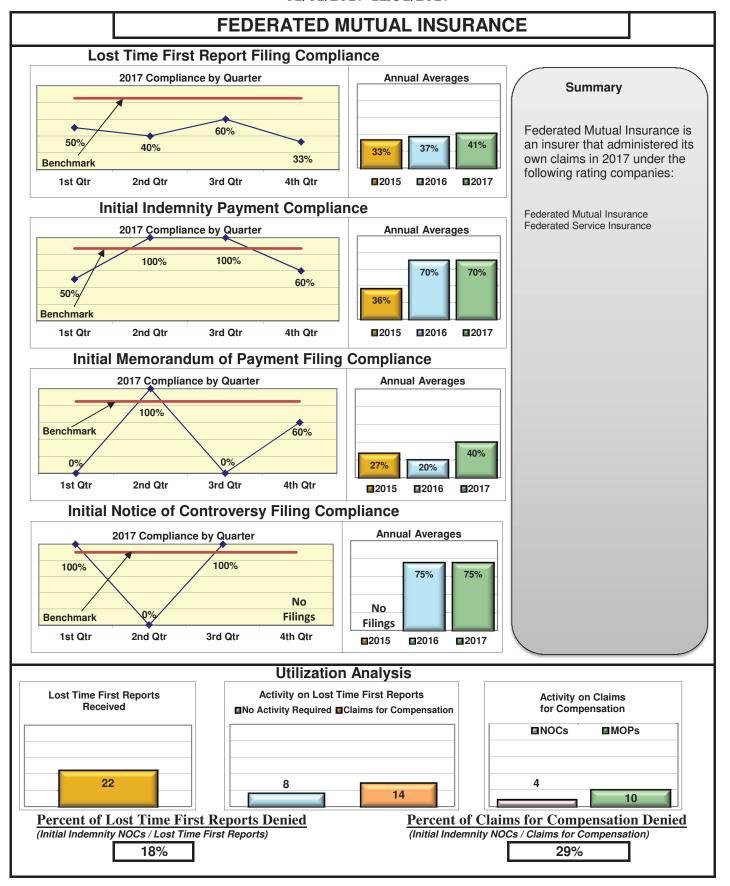

The following had audits completed in 2017:

| Auditee (alpha order)                    | Total Penalties |
|------------------------------------------|-----------------|
| Acadia (W. R. Berkley Corporation Group) | \$19,300.00     |
| Cannon Cochran Management Services       | \$13,500.00     |
| CNA Insurance Group                      | \$1,500.00      |
| Federated Mutual Insurance               | \$23,900.00     |
| Meadowbrook Insurance                    | \$9,800.00      |
| QBE Insurance                            | \$4,500.00      |
| Sompo Japan Insurance Company of America | \$200.00        |

#### **ENTITY OVERVIEW**

| Insurance Group                       | FROI<br>Compliance<br>Benchmark:<br>85% | PAY<br>Compliance<br>Benchmark:<br>87% | MOP<br>Compliance<br>Benchmark:<br>85% | NOC<br>Compliance<br>Benchmark:<br>90% |
|---------------------------------------|-----------------------------------------|----------------------------------------|----------------------------------------|----------------------------------------|
|                                       |                                         |                                        |                                        |                                        |
| ACADIA INSURANCE                      | 71%                                     | 70%                                    | 75%                                    | 91%                                    |
| ACCIDENT FUND INSURANCE*              | 100%                                    | No filings                             | No filings                             | 100%                                   |
| ACUITY MUTUAL INSURANCE*              | 100%                                    | 0%                                     | 100%                                   | No filings                             |
| AIG INSURANCE                         | 83%                                     | 87%                                    | 89%                                    | 90%                                    |
| ALTERNATIVE SERVICE CONCEPTS LLC*     | 0%                                      | 50%                                    | 0%                                     | No filings                             |
| AMERISURE INSURANCE*                  | 0%                                      | No filings                             | No filings                             | 0%                                     |
| AMTRUST INSURANCE                     | 57%                                     | 74%                                    | 53%                                    | 85%                                    |
| ARCH INSURANCE                        | 80%                                     | 85%                                    | 88%                                    | 90%                                    |
| ATLANTIC SPECIALTY INSURANCE*         | 0%                                      | 0%                                     | 0%                                     | No filings                             |
| BATH IRON WORKS                       | 97%                                     | 96%                                    | 96%                                    | 87%                                    |
| BENCHMARK INSURANCE*                  | 0%                                      | 100%                                   | 0%                                     | No filings                             |
| BERKSHIRE HATHAWAY INSURANCE*         | 33%                                     | 67%                                    | 33%                                    | No filings                             |
| BROADSPIRE SERVICES                   | 90%                                     | 100%                                   | 100%                                   | 100%                                   |
| BROTHERHOOD MUTUAL INSURANCE COMPANY* | 0%                                      | No filings                             | No filings                             | 100%                                   |
| CANNON COCHRAN MANAGEMENT SERVICES    | 82%                                     | 90%                                    | 90%                                    | 92%                                    |
| CHEROKEE INSURANCE*                   | 0%                                      | No filings                             | No filings                             | No filings                             |
| CHUBB INSURANCE                       | 82%                                     | 84%                                    | 85%                                    | 88%                                    |
| CIANBRO CORPORATION*                  | 0%                                      | 0%                                     | 0%                                     | No filings                             |
| CLAIMS MANAGEMENT (WALMART)           | 90%                                     | 93%                                    | 89%                                    | 89%                                    |
| CNA INSURANCE                         | 100%                                    | 90%                                    | 100%                                   | 100%                                   |
| CONSTITUTION STATE SERVICES           | 69%                                     | 73%                                    | 91%                                    | 94%                                    |
| CORVEL ENTERPRISE COMP                | 23%                                     | 54%                                    | 38%                                    | 56%                                    |
| COTTINGHAM & BUTLER CLAIMS SERVICES   | 85%                                     | 78%                                    | 78%                                    | 100%                                   |
| CROSS INSURANCE                       | 95%                                     | 94%                                    | 92%                                    | 98%                                    |
| EASTERN ALLIANCE INSURANCE*           | 86%                                     | 100%                                   | 100%                                   | 100%                                   |
| ELECTRIC INSURANCE                    | 95%                                     | 100%                                   | 100%                                   | 83%                                    |
| ESIS                                  | 53%                                     | 62%                                    | 72%                                    | 95%                                    |
| EVEREST REINS HOLDINGS GROUP*         | 0%                                      | 0%                                     | 0%                                     | 0%                                     |
| FEDERATED MUTUAL INSURANCE            | 41%                                     | 70%                                    | 40%                                    | 75%                                    |
| FIREMAN'S FUND INSURANCE*             | 0%                                      | No filings                             | No filings                             | No filings                             |
| FRANKENMUTH INSURANCE*                | 0%                                      | 100%                                   | 100%                                   | No filings                             |
| FUTURECOMP                            | 94%                                     | 79%                                    | 79%                                    | 93%                                    |
| GALLAGHER BASSETT SERVICES            | 72%                                     | 68%                                    | 71%                                    | 74%                                    |
| GREAT AMERICAN INSURANCE*             | 13%                                     | No filings                             | No filings                             | 0%                                     |
| GREAT FALLS INSURANCE                 | 75%                                     | 89%                                    | 87%                                    | 93%                                    |
| GREAT WEST INSURANCE*                 | 0%                                      | 100%                                   | 0%                                     | No filings                             |
| GUARD INSURANCE                       | 45%                                     | 89%                                    | 67%                                    | 50%                                    |
| HANNAFORD BROTHERS                    | 71%                                     | 82%                                    | 75%                                    | 73%                                    |
|                                       |                                         | 75%                                    |                                        |                                        |
| HANNOVER INSURANCE*                   | 50%                                     |                                        | 75%<br>87%                             | 100%                                   |
| HANOVER INSURANCE                     |                                         | 93%                                    |                                        | 100%                                   |
| HARTFORD INSURANCE                    | 77%                                     | 89%                                    | 93%                                    | 96%                                    |