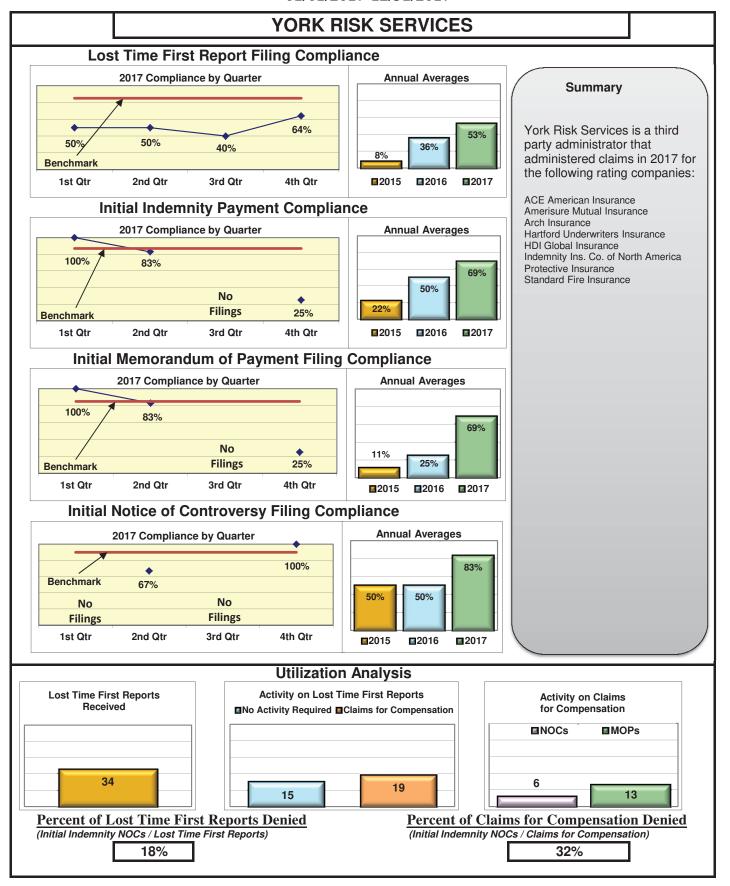

#### **ENTITY OVERVIEW**

| Insurance Group                       | FROI<br>Compliance<br>Benchmark:<br>85% | PAY<br>Compliance<br>Benchmark:<br>87% | MOP<br>Compliance<br>Benchmark:<br>85% | NOC<br>Compliance<br>Benchmark:<br>90% |
|---------------------------------------|-----------------------------------------|----------------------------------------|----------------------------------------|----------------------------------------|
|                                       |                                         |                                        |                                        |                                        |
| ACADIA INSURANCE                      | 71%                                     | 70%                                    | 75%                                    | 91%                                    |
| ACCIDENT FUND INSURANCE*              | 100%                                    | No filings                             | No filings                             | 100%                                   |
| ACUITY MUTUAL INSURANCE*              | 100%                                    | 0%                                     | 100%                                   | No filings                             |
| AIG INSURANCE                         | 83%                                     | 87%                                    | 89%                                    | 90%                                    |
| ALTERNATIVE SERVICE CONCEPTS LLC*     | 0%                                      | 50%                                    | 0%                                     | No filings                             |
| AMERISURE INSURANCE*                  | 0%                                      | No filings                             | No filings                             | 0%                                     |
| AMTRUST INSURANCE                     | 57%                                     | 74%                                    | 53%                                    | 85%                                    |
| ARCH INSURANCE                        | 80%                                     | 85%                                    | 88%                                    | 90%                                    |
| ATLANTIC SPECIALTY INSURANCE*         | 0%                                      | 0%                                     | 0%                                     | No filings                             |
| BATH IRON WORKS                       | 97%                                     | 96%                                    | 96%                                    | 87%                                    |
| BENCHMARK INSURANCE*                  | 0%                                      | 100%                                   | 0%                                     | No filings                             |
| BERKSHIRE HATHAWAY INSURANCE*         | 33%                                     | 67%                                    | 33%                                    | No filings                             |
| BROADSPIRE SERVICES                   | 90%                                     | 100%                                   | 100%                                   | 100%                                   |
| BROTHERHOOD MUTUAL INSURANCE COMPANY* | 0%                                      | No filings                             | No filings                             | 100%                                   |
| CANNON COCHRAN MANAGEMENT SERVICES    | 82%                                     | 90%                                    | 90%                                    | 92%                                    |
| CHEROKEE INSURANCE*                   | 0%                                      | No filings                             | No filings                             | No filings                             |
| CHUBB INSURANCE                       | 82%                                     | 84%                                    | 85%                                    | 88%                                    |
| CIANBRO CORPORATION*                  | 0%                                      | 0%                                     | 0%                                     | No filings                             |
| CLAIMS MANAGEMENT (WALMART)           | 90%                                     | 93%                                    | 89%                                    | 89%                                    |
| CNA INSURANCE                         | 100%                                    | 90%                                    | 100%                                   | 100%                                   |
| CONSTITUTION STATE SERVICES           | 69%                                     | 73%                                    | 91%                                    | 94%                                    |
| CORVEL ENTERPRISE COMP                | 23%                                     | 54%                                    | 38%                                    | 56%                                    |
| COTTINGHAM & BUTLER CLAIMS SERVICES   | 85%                                     | 78%                                    | 78%                                    | 100%                                   |
| CROSS INSURANCE                       | 95%                                     | 94%                                    | 92%                                    | 98%                                    |
| EASTERN ALLIANCE INSURANCE*           | 86%                                     | 100%                                   | 100%                                   | 100%                                   |
| ELECTRIC INSURANCE                    | 95%                                     | 100%                                   | 100%                                   | 83%                                    |
| ESIS                                  | 53%                                     | 62%                                    | 72%                                    | 95%                                    |
| EVEREST REINS HOLDINGS GROUP*         | 0%                                      | 0%                                     | 0%                                     | 0%                                     |
| FEDERATED MUTUAL INSURANCE            | 41%                                     | 70%                                    | 40%                                    | 75%                                    |
| FIREMAN'S FUND INSURANCE*             | 0%                                      | No filings                             | No filings                             | No filings                             |
| FRANKENMUTH INSURANCE*                | 0%                                      | 100%                                   | 100%                                   | No filings                             |
| FUTURECOMP                            | 94%                                     | 79%                                    | 79%                                    | 93%                                    |
| GALLAGHER BASSETT SERVICES            | 72%                                     | 68%                                    | 71%                                    | 74%                                    |
| GREAT AMERICAN INSURANCE*             | 13%                                     | No filings                             | No filings                             | 0%                                     |
| GREAT FALLS INSURANCE                 | 75%                                     | 89%                                    | 87%                                    | 93%                                    |
| GREAT WEST INSURANCE*                 | 0%                                      | 100%                                   | 0%                                     | No filings                             |
| GUARD INSURANCE                       | 45%                                     | 89%                                    | 67%                                    | 50%                                    |
| HANNAFORD BROTHERS                    | 71%                                     | 82%                                    | 75%                                    | 73%                                    |
|                                       |                                         | 75%                                    |                                        |                                        |
| HANNOVER INSURANCE*                   | 50%                                     |                                        | 75%<br>87%                             | 100%                                   |
| HANOVER INSURANCE                     |                                         | 93%                                    |                                        | 100%                                   |
| HARTFORD INSURANCE                    | 77%                                     | 89%                                    | 93%                                    | 96%                                    |

#### **ENTITY OVERVIEW**

| HELMSMAN MANAGEMENT SERVICES               | 45%  | 80%        | 73%        | 63%        |
|--------------------------------------------|------|------------|------------|------------|
| LIBERTY MUTUAL INSURANCE                   | 79%  | 81%        | 81%        | 87%        |
| MACY'S CORPORATE SERVICES*                 | 100% | 100%       | 100%       | 100%       |
| MAINE AUTOMOBILE DEALERS ASSOCIATION       | 90%  | 85%        | 100%       | 89%        |
| MAINE EMPLOYERS' MUTUAL INSURANCE          | 80%  | 95%        | 92%        | 94%        |
| MAINE HEALTHCARE ASSOCIATION               | 88%  | 59%        | 68%        | 96%        |
| MAINE MOTOR TRANSPORT ASSOCIATION          | 96%  | 97%        | 100%       | 95%        |
| MAINE MUNICIPAL ASSOCIATION                | 94%  | 94%        | 96%        | 97%        |
| MAINE SCHOOL MANAGEMENT ASSOCIATION        | 98%  | 99%        | 100%       | 100%       |
| MEADOWBROOK INSURANCE                      | 73%  | 100%       | 100%       | 100%       |
| MITSUI SUMITOMO INS CO OF AMERICA*         | 0%   | 0%         | 100%       | No filings |
| NATIONAL INTERSTATE INSURANCE*             | 100% | 100%       | 100%       | 100%       |
| NATIONWIDE INSURANCE*                      | 50%  | 75%        | 50%        | 25%        |
| NGM INSURANCE*                             | 50%  | 0%         | 50%        | 50%        |
| NORTH RIVER INSURANCE*                     | 83%  | 100%       | 100%       | No filings |
| DBI NATIONAL INSURANCE*                    | 0%   | No filings | No filings | 0%         |
| DLD REPUBLIC INSURANCE                     | 87%  | 88%        | 88%        | 100%       |
| PENNSYLVANIA MFG ASSN                      | 66%  | 36%        | 27%        | 100%       |
| PROTECTIVE INSURANCE*                      | 38%  | 50%        | 50%        | No filings |
| QBE INSURANCE                              | 84%  | 93%        | 86%        | 100%       |
| SAFETY NATIONAL CASUALTY CORP              | 73%  | 77%        | 73%        | 87%        |
| SEDGWICK CLAIMS MANAGEMENT SERVICES        | 93%  | 96%        | 96%        | 93%        |
| SENTRY INSURANCE                           | 74%  | 100%       | 100%       | 88%        |
| SOMPO JAPAN INSURANCE*                     | 100% | No filings | No filings | 100%       |
| STARR INDEMNITY INSURANCE*                 | 75%  | 83%        | 100%       | 100%       |
| STATE OF MAINE WORKERS' COMPENSATION TRUST | 90%  | 99%        | 98%        | 98%        |
| SYNERNET                                   | 85%  | 93%        | 89%        | 95%        |
| THE AMERICAN EQUITY UNDERWRITERS*          | 32%  | No filings | No filings | 100%       |
| FRAVELERS INSURANCE                        | 59%  | 74%        | 72%        | 90%        |
| RISTAR RISK ENTERPRISE MANAGEMENT*         | 20%  | 100%       | 75%        | No filings |
| (L INSURANCE                               | 76%  | 71%        | 73%        | 80%        |
| ORK RISK SERVICES                          | 53%  | 69%        | 69%        | 83%        |
| ZURICH INSURANCE                           | 85%  | 77%        | 73%        | 93%        |