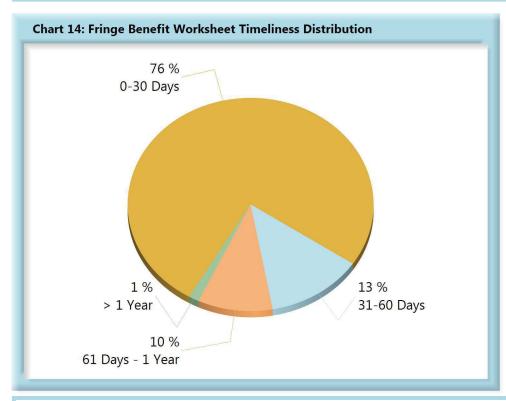

#### E. Wage Information

Seventy-six (76%) of Wage Statement(s) and Seventy-six (76%) of the Fringe Benefit Worksheet(s) that were received in 2017 were filed within 30 days.

**Wage Statement(s):** 6,303 (74%) of the 8,530 Wage Statement(s) that were due this year were filed timely, 1,734 (20%) were filed late, and 493 (6%) remain outstanding.

| Table 13: Fringe Worksheets Received |       |      |  |  |  |
|--------------------------------------|-------|------|--|--|--|
| 0-30 Days                            | 6,257 | 76%  |  |  |  |
| 31-60 Days                           | 1,047 | 13%  |  |  |  |
| 61 Days - 1 Year                     | 809   | 10%  |  |  |  |
| > 1 Year                             | 113   | 1%   |  |  |  |
| Total                                | 8,226 | 100% |  |  |  |

Fringe Benefit Worksheet(s): 6,240 (73%) of the 8,530 Fringe Benefit Worksheet(s) due this year were filed timely, 1,712 (20%) were filed late, and 578 (7%) remain outstanding.