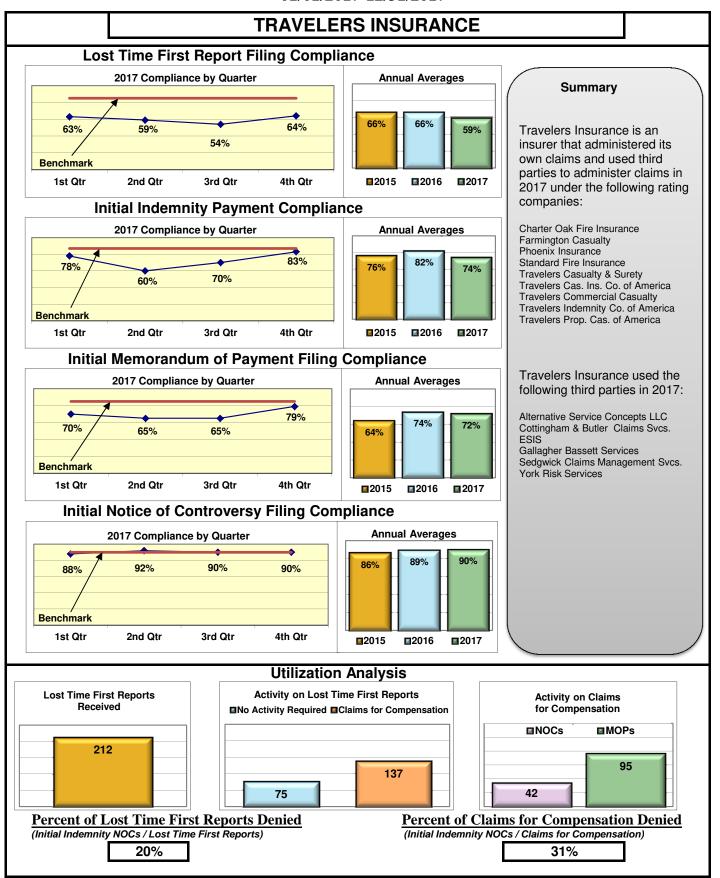

#### **ENTITY OVERVIEW**

| Insurance Group                       | FROI<br>Compliance<br>Benchmark:<br>85% | PAY<br>Compliance<br>Benchmark:<br>87% | MOP<br>Compliance<br>Benchmark:<br>85% | NOC<br>Compliance<br>Benchmark:<br>90% |
|---------------------------------------|-----------------------------------------|----------------------------------------|----------------------------------------|----------------------------------------|
|                                       |                                         |                                        |                                        |                                        |
| ACADIA INSURANCE                      | 71%                                     | 70%                                    | 75%                                    | 91%                                    |
| ACCIDENT FUND INSURANCE*              | 100%                                    | No filings                             | No filings                             | 100%                                   |
| ACUITY MUTUAL INSURANCE*              | 100%                                    | 0%                                     | 100%                                   | No filings                             |
| AIG INSURANCE                         | 83%                                     | 87%                                    | 89%                                    | 90%                                    |
| ALTERNATIVE SERVICE CONCEPTS LLC*     | 0%                                      | 50%                                    | 0%                                     | No filings                             |
| AMERISURE INSURANCE*                  | 0%                                      | No filings                             | No filings                             | 0%                                     |
| AMTRUST INSURANCE                     | 57%                                     | 74%                                    | 53%                                    | 85%                                    |
| ARCH INSURANCE                        | 80%                                     | 85%                                    | 88%                                    | 90%                                    |
| ATLANTIC SPECIALTY INSURANCE*         | 0%                                      | 0%                                     | 0%                                     | No filings                             |
| BATH IRON WORKS                       | 97%                                     | 96%                                    | 96%                                    | 87%                                    |
| BENCHMARK INSURANCE*                  | 0%                                      | 100%                                   | 0%                                     | No filings                             |
| BERKSHIRE HATHAWAY INSURANCE*         | 33%                                     | 67%                                    | 33%                                    | No filings                             |
| BROADSPIRE SERVICES                   | 90%                                     | 100%                                   | 100%                                   | 100%                                   |
| BROTHERHOOD MUTUAL INSURANCE COMPANY* | 0%                                      | No filings                             | No filings                             | 100%                                   |
| CANNON COCHRAN MANAGEMENT SERVICES    | 82%                                     | 90%                                    | 90%                                    | 92%                                    |
| CHEROKEE INSURANCE*                   | 0%                                      | No filings                             | No filings                             | No filings                             |
| CHUBB INSURANCE                       | 82%                                     | 84%                                    | 85%                                    | 88%                                    |
| CIANBRO CORPORATION*                  | 0%                                      | 0%                                     | 0%                                     | No filings                             |
| CLAIMS MANAGEMENT (WALMART)           | 90%                                     | 93%                                    | 89%                                    | 89%                                    |
| CNA INSURANCE                         | 100%                                    | 90%                                    | 100%                                   | 100%                                   |
| CONSTITUTION STATE SERVICES           | 69%                                     | 73%                                    | 91%                                    | 94%                                    |
| CORVEL ENTERPRISE COMP                | 23%                                     | 54%                                    | 38%                                    | 56%                                    |
| COTTINGHAM & BUTLER CLAIMS SERVICES   | 85%                                     | 78%                                    | 78%                                    | 100%                                   |
| CROSS INSURANCE                       | 95%                                     | 94%                                    | 92%                                    | 98%                                    |
| EASTERN ALLIANCE INSURANCE*           | 86%                                     | 100%                                   | 100%                                   | 100%                                   |
| ELECTRIC INSURANCE                    | 95%                                     | 100%                                   | 100%                                   | 83%                                    |
| ESIS                                  | 53%                                     | 62%                                    | 72%                                    | 95%                                    |
| EVEREST REINS HOLDINGS GROUP*         | 0%                                      | 0%                                     | 0%                                     | 0%                                     |
| FEDERATED MUTUAL INSURANCE            | 41%                                     | 70%                                    | 40%                                    | 75%                                    |
| FIREMAN'S FUND INSURANCE*             | 0%                                      | No filings                             | No filings                             | No filings                             |
| FRANKENMUTH INSURANCE*                | 0%                                      | 100%                                   | 100%                                   | No filings                             |
| FUTURECOMP                            | 94%                                     | 79%                                    | 79%                                    | 93%                                    |
| GALLAGHER BASSETT SERVICES            | 72%                                     | 68%                                    | 71%                                    | 74%                                    |
| GREAT AMERICAN INSURANCE*             | 13%                                     | No filings                             | No filings                             | 0%                                     |
| GREAT FALLS INSURANCE                 | 75%                                     | 89%                                    | 87%                                    | 93%                                    |
| GREAT WEST INSURANCE*                 | 0%                                      | 100%                                   | 0%                                     | No filings                             |
| GUARD INSURANCE                       | 45%                                     | 89%                                    | 67%                                    | 50%                                    |
| HANNAFORD BROTHERS                    | 71%                                     | 82%                                    | 75%                                    | 73%                                    |
|                                       |                                         | 75%                                    |                                        |                                        |
| HANNOVER INSURANCE*                   | 50%                                     |                                        | 75%<br>87%                             | 100%                                   |
| HANOVER INSURANCE                     |                                         | 93%                                    |                                        | 100%                                   |
| HARTFORD INSURANCE                    | 77%                                     | 89%                                    | 93%                                    | 96%                                    |