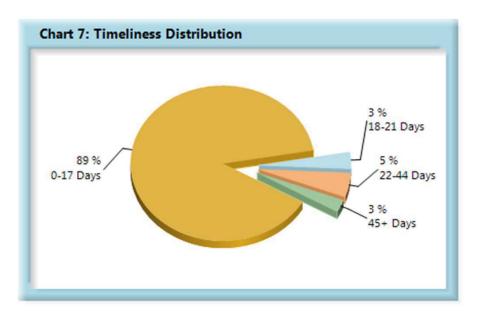

#### INITIAL MEMORANDUM OF PAYMENT FILINGS

<sup>\*</sup>The percentages may not always add to 100% due to rounding.

| <b>Table 9: Above vs Below Benchmark</b> |    |      |  |  |
|------------------------------------------|----|------|--|--|
| At/Above                                 | 34 | 53%  |  |  |
| Below                                    | 30 | 47%  |  |  |
| Total                                    | 64 | 100% |  |  |

#### **Summary**

Studies by the Workers' Compensation Research Institute indicate that proper claims administration and timely payment of claims reduces both the overall cost of claims and also the time required to process a claim through the dispute resolution system.

As can be seen in Chart 7, the benchmark is being met at an aggregate level, but as Chart 8 indicates, forty-seven percent of all insurers are below benchmark, showing significant opportunity for improvement going forward.

While a Memorandum of Payment filing does not have the same tangible benefit to the injured employee as the payment itself, it is a key indicator of how well insurers are complying with the administrative requirements of the Act.