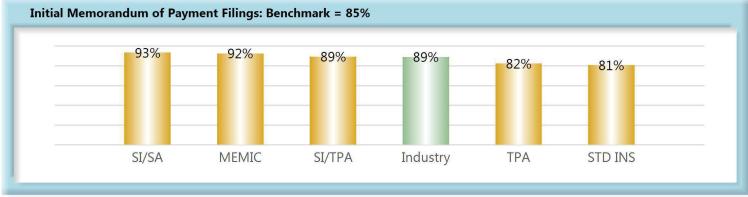

#### C. Initial Memorandum of Payment Filings

The Board's benchmark for initial Memorandum of Payment (MOP) filings within 17 days is 85%.

Benchmark Exceeded. Eighty-nine percent (89%) of initial MOP filings were within 17 days.

#### **Summary**

Studies by the Workers' Compensation Research Institute indicate that proper claims administration and timely payment of claims reduces both the overall cost of claims and also the time required to process a claim through the dispute resolution system.

As can be seen in Chart 7, the benchmark is being met at an aggregate level, but as Chart 8 indicates, forty-seven percent of all insurers are below benchmark, showing significant opportunity for improvement going forward.

While a Memorandum of Payment filing does not have the same tangible benefit to the injured employee as the payment itself, it is a key indicator of how well insurers are complying with the administrative requirements of the Act.