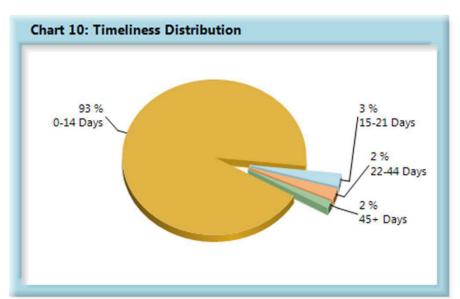

#### INITIAL INDEMNITY NOTICE OF CONTROVERSY FILINGS

| <b>Table 10: Received Within</b> |       |      |  |  |  |
|----------------------------------|-------|------|--|--|--|
| 0-14 Days                        | 2,703 | 93%  |  |  |  |
| 15-21 Days                       | 76    | 3%   |  |  |  |
| 22-44 Days                       | 70    | 2%   |  |  |  |
| 45+ Days                         | 44    | 2%   |  |  |  |
| ? Days                           | 5     | 0%   |  |  |  |
| Total                            | 2,898 | 100% |  |  |  |

<sup>\*</sup>The percentages may not always add to 100% due to rounding.

| <b>Table 11: Above vs Below Benchmark</b> |    |      |  |  |
|-------------------------------------------|----|------|--|--|
| At/Above                                  | 36 | 61%  |  |  |
| Below                                     | 23 | 39%  |  |  |
| Total                                     | 59 | 100% |  |  |