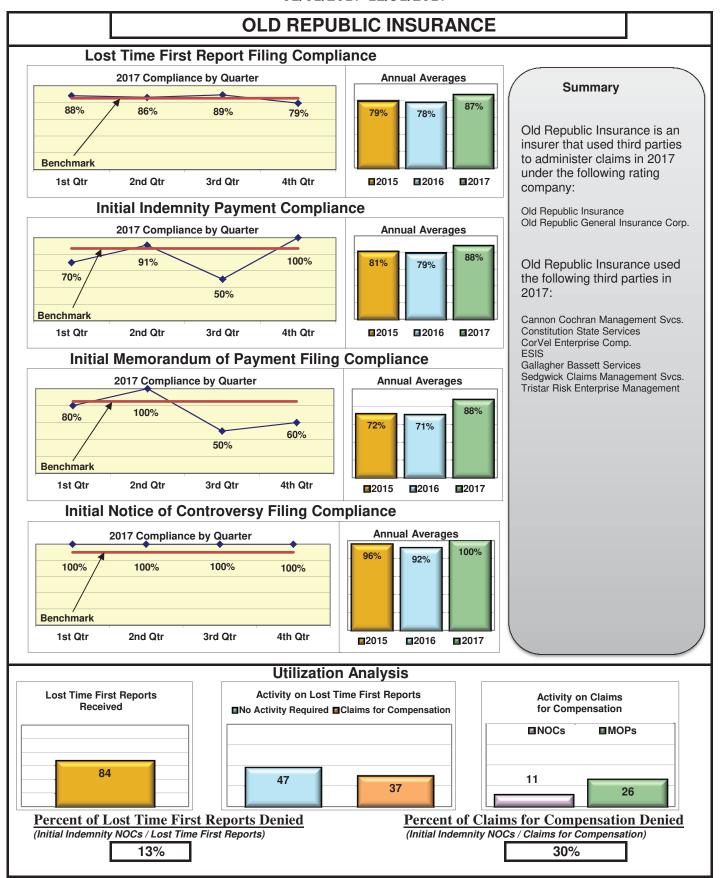

| Insurers/TPAs                       |      |      |      |      |  |  |  |  |
|-------------------------------------|------|------|------|------|--|--|--|--|
| Broadspire Services                 | 90%  | 100% | 100% | 100% |  |  |  |  |
| CNA Insurance                       | 100% | 90%  | 100% | 100% |  |  |  |  |
| Cross Insurance                     | 95%  | 94%  | 92%  | 98%  |  |  |  |  |
| Eastern Alliance Insurance          | 86%  | 100% | 100% | 100% |  |  |  |  |
| Old Republic Insurance              | 87%  | 88%  | 88%  | 100% |  |  |  |  |
| Sedgwick Claims Management Services | 93%  | 96%  | 96%  | 93%  |  |  |  |  |
| Synernet                            | 85%  | 93%  | 89%  | 95%  |  |  |  |  |