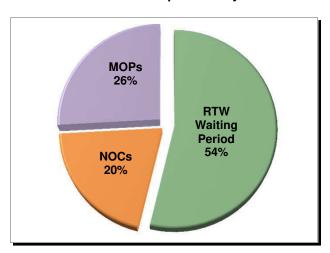

#### **Summary**

Of the 14,189 lost time First Report filings in 2017, 54% resulted in the employee returning to work within the waiting period. Also, 20% of all lost time First Reports and 44% of all claims for compensation were "denied" in 2017.

The number of initial indemnity NOCs filed by an insurer, contrasted with the number of Initial MOPs filed by the insurer, may be used as one of many claims administration indicators that result in an insurer being referred for audit for possible violations of the Act.