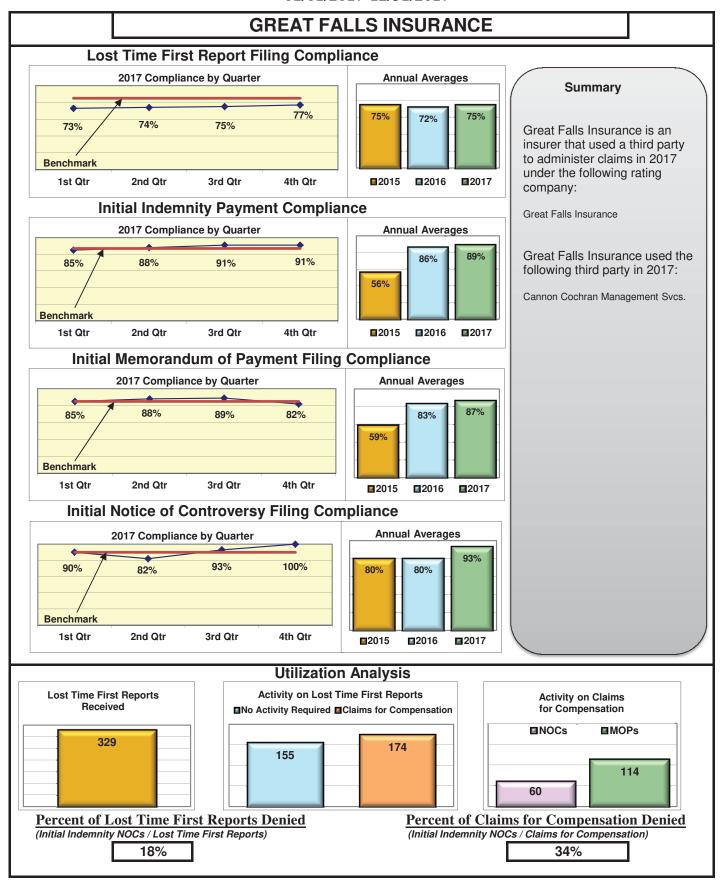

#### **ENTITY OVERVIEW**

| Insurance Group                       | FROI<br>Compliance<br>Benchmark:<br>85% | PAY<br>Compliance<br>Benchmark:<br>87% | MOP<br>Compliance<br>Benchmark:<br>85% | NOC<br>Compliance<br>Benchmark:<br>90% |
|---------------------------------------|-----------------------------------------|----------------------------------------|----------------------------------------|----------------------------------------|
|                                       |                                         |                                        |                                        |                                        |
| ACADIA INSURANCE                      | 71%                                     | 70%                                    | 75%                                    | 91%                                    |
| ACCIDENT FUND INSURANCE*              | 100%                                    | No filings                             | No filings                             | 100%                                   |
| ACUITY MUTUAL INSURANCE*              | 100%                                    | 0%                                     | 100%                                   | No filings                             |
| AIG INSURANCE                         | 83%                                     | 87%                                    | 89%                                    | 90%                                    |
| ALTERNATIVE SERVICE CONCEPTS LLC*     | 0%                                      | 50%                                    | 0%                                     | No filings                             |
| AMERISURE INSURANCE*                  | 0%                                      | No filings                             | No filings                             | 0%                                     |
| AMTRUST INSURANCE                     | 57%                                     | 74%                                    | 53%                                    | 85%                                    |
| ARCH INSURANCE                        | 80%                                     | 85%                                    | 88%                                    | 90%                                    |
| ATLANTIC SPECIALTY INSURANCE*         | 0%                                      | 0%                                     | 0%                                     | No filings                             |
| BATH IRON WORKS                       | 97%                                     | 96%                                    | 96%                                    | 87%                                    |
| BENCHMARK INSURANCE*                  | 0%                                      | 100%                                   | 0%                                     | No filings                             |
| BERKSHIRE HATHAWAY INSURANCE*         | 33%                                     | 67%                                    | 33%                                    | No filings                             |
| BROADSPIRE SERVICES                   | 90%                                     | 100%                                   | 100%                                   | 100%                                   |
| BROTHERHOOD MUTUAL INSURANCE COMPANY* | 0%                                      | No filings                             | No filings                             | 100%                                   |
| CANNON COCHRAN MANAGEMENT SERVICES    | 82%                                     | 90%                                    | 90%                                    | 92%                                    |
| CHEROKEE INSURANCE*                   | 0%                                      | No filings                             | No filings                             | No filings                             |
| CHUBB INSURANCE                       | 82%                                     | 84%                                    | 85%                                    | 88%                                    |
| CIANBRO CORPORATION*                  | 0%                                      | 0%                                     | 0%                                     | No filings                             |
| CLAIMS MANAGEMENT (WALMART)           | 90%                                     | 93%                                    | 89%                                    | 89%                                    |
| CNA INSURANCE                         | 100%                                    | 90%                                    | 100%                                   | 100%                                   |
| CONSTITUTION STATE SERVICES           | 69%                                     | 73%                                    | 91%                                    | 94%                                    |
| CORVEL ENTERPRISE COMP                | 23%                                     | 54%                                    | 38%                                    | 56%                                    |
| COTTINGHAM & BUTLER CLAIMS SERVICES   | 85%                                     | 78%                                    | 78%                                    | 100%                                   |
| CROSS INSURANCE                       | 95%                                     | 94%                                    | 92%                                    | 98%                                    |
| EASTERN ALLIANCE INSURANCE*           | 86%                                     | 100%                                   | 100%                                   | 100%                                   |
| ELECTRIC INSURANCE                    | 95%                                     | 100%                                   | 100%                                   | 83%                                    |
| ESIS                                  | 53%                                     | 62%                                    | 72%                                    | 95%                                    |
| EVEREST REINS HOLDINGS GROUP*         | 0%                                      | 0%                                     | 0%                                     | 0%                                     |
| FEDERATED MUTUAL INSURANCE            | 41%                                     | 70%                                    | 40%                                    | 75%                                    |
| FIREMAN'S FUND INSURANCE*             | 0%                                      | No filings                             | No filings                             | No filings                             |
| FRANKENMUTH INSURANCE*                | 0%                                      | 100%                                   | 100%                                   | No filings                             |
| FUTURECOMP                            | 94%                                     | 79%                                    | 79%                                    | 93%                                    |
| GALLAGHER BASSETT SERVICES            | 72%                                     | 68%                                    | 71%                                    | 74%                                    |
| GREAT AMERICAN INSURANCE*             | 13%                                     | No filings                             | No filings                             | 0%                                     |
| GREAT FALLS INSURANCE                 | 75%                                     | 89%                                    | 87%                                    | 93%                                    |
| GREAT WEST INSURANCE*                 | 0%                                      | 100%                                   | 0%                                     | No filings                             |
| GUARD INSURANCE                       | 45%                                     | 89%                                    | 67%                                    | 50%                                    |
| HANNAFORD BROTHERS                    | 71%                                     | 82%                                    | 75%                                    | 73%                                    |
|                                       |                                         | 75%                                    |                                        |                                        |
| HANNOVER INSURANCE*                   | 50%                                     |                                        | 75%<br>87%                             | 100%                                   |
| HANOVER INSURANCE                     |                                         | 93%                                    |                                        | 100%                                   |
| HARTFORD INSURANCE                    | 77%                                     | 89%                                    | 93%                                    | 96%                                    |