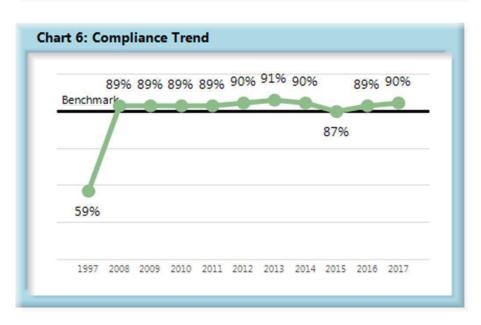

#### **Summary**

Injured workers in the State of Maine continue to benefit from the high (90%) compliance rate of initial indemnity payments.

In fact, compliance has improved 31 points since monitoring began, from 59% to 90%, resulting in Maine households receiving much-needed money on time.

On a broader level, timely initial indemnity payments are a key factor in controlling workers' compensation claim costs.

However, as can be seen in Chart 5, work still remains in this area. Analysis will continue to focus on identifying best practices followed by those with high compliance rates in order to identify solutions that might help those at the other end of the spectrum to improve their results.