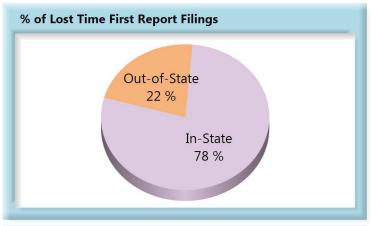

#### A. Lost Time First Report Filings

The Board's benchmark for lost time first report (FROI) filings within 7 days is 85%.

Benchmark Not Met. Eighty-three percent (83%) of lost time FROI filings were within 7 days.

#### **Summary**

The Board received 14,189 lost time first reports. This represents 221 more than in 2016.

The 2017 compliance rate of 83% for lost time first report filings stayed the same percentage from the 2016 compliance rate. As can be seen on Chart 2, 36% of insurers were at or above the benchmark in 2017, a slight increase over 2016, which had 34% at or above the benchmark.

### **In-State vs. Out-of-State Comparisons**

As can be seen in the charts below, In-State insurers out-perform their Out-of-State counterparts in all four benchmarks. In-State insurers also make up roughly two-thirds of all filings.