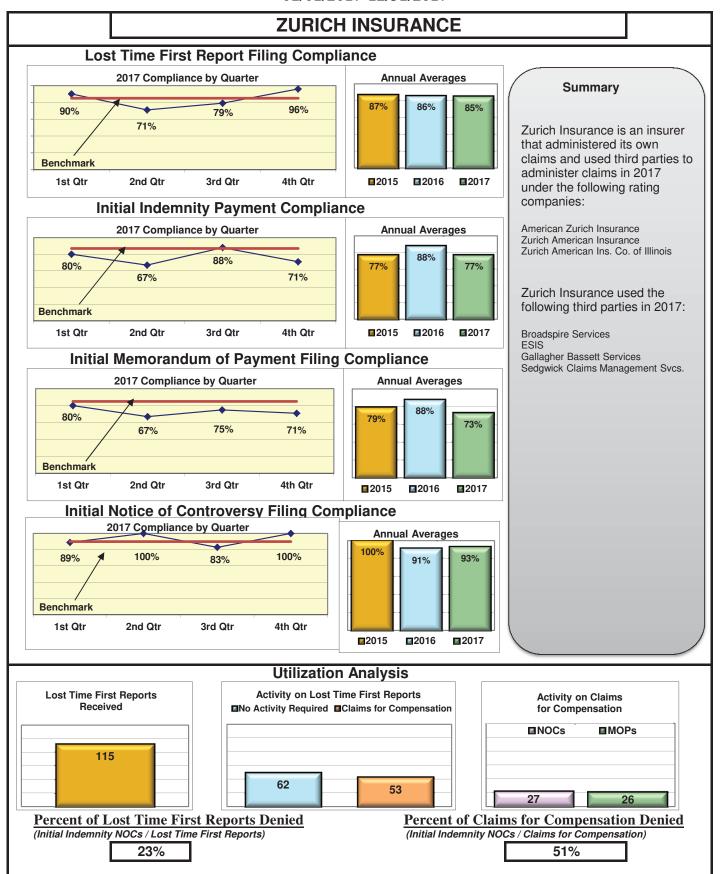

#### **ENTITY OVERVIEW**

| Insurance Group                       | FROI<br>Compliance<br>Benchmark:<br>85% | PAY<br>Compliance<br>Benchmark:<br>87% | MOP<br>Compliance<br>Benchmark:<br>85% | NOC<br>Compliance<br>Benchmark:<br>90% |
|---------------------------------------|-----------------------------------------|----------------------------------------|----------------------------------------|----------------------------------------|
|                                       |                                         |                                        |                                        |                                        |
| ACADIA INSURANCE                      | 71%                                     | 70%                                    | 75%                                    | 91%                                    |
| ACCIDENT FUND INSURANCE*              | 100%                                    | No filings                             | No filings                             | 100%                                   |
| ACUITY MUTUAL INSURANCE*              | 100%                                    | 0%                                     | 100%                                   | No filings                             |
| AIG INSURANCE                         | 83%                                     | 87%                                    | 89%                                    | 90%                                    |
| ALTERNATIVE SERVICE CONCEPTS LLC*     | 0%                                      | 50%                                    | 0%                                     | No filings                             |
| AMERISURE INSURANCE*                  | 0%                                      | No filings                             | No filings                             | 0%                                     |
| AMTRUST INSURANCE                     | 57%                                     | 74%                                    | 53%                                    | 85%                                    |
| ARCH INSURANCE                        | 80%                                     | 85%                                    | 88%                                    | 90%                                    |
| ATLANTIC SPECIALTY INSURANCE*         | 0%                                      | 0%                                     | 0%                                     | No filings                             |
| BATH IRON WORKS                       | 97%                                     | 96%                                    | 96%                                    | 87%                                    |
| BENCHMARK INSURANCE*                  | 0%                                      | 100%                                   | 0%                                     | No filings                             |
| BERKSHIRE HATHAWAY INSURANCE*         | 33%                                     | 67%                                    | 33%                                    | No filings                             |
| BROADSPIRE SERVICES                   | 90%                                     | 100%                                   | 100%                                   | 100%                                   |
| BROTHERHOOD MUTUAL INSURANCE COMPANY* | 0%                                      | No filings                             | No filings                             | 100%                                   |
| CANNON COCHRAN MANAGEMENT SERVICES    | 82%                                     | 90%                                    | 90%                                    | 92%                                    |
| CHEROKEE INSURANCE*                   | 0%                                      | No filings                             | No filings                             | No filings                             |
| CHUBB INSURANCE                       | 82%                                     | 84%                                    | 85%                                    | 88%                                    |
| CIANBRO CORPORATION*                  | 0%                                      | 0%                                     | 0%                                     | No filings                             |
| CLAIMS MANAGEMENT (WALMART)           | 90%                                     | 93%                                    | 89%                                    | 89%                                    |
| CNA INSURANCE                         | 100%                                    | 90%                                    | 100%                                   | 100%                                   |
| CONSTITUTION STATE SERVICES           | 69%                                     | 73%                                    | 91%                                    | 94%                                    |
| CORVEL ENTERPRISE COMP                | 23%                                     | 54%                                    | 38%                                    | 56%                                    |
| COTTINGHAM & BUTLER CLAIMS SERVICES   | 85%                                     | 78%                                    | 78%                                    | 100%                                   |
| CROSS INSURANCE                       | 95%                                     | 94%                                    | 92%                                    | 98%                                    |
| EASTERN ALLIANCE INSURANCE*           | 86%                                     | 100%                                   | 100%                                   | 100%                                   |
| ELECTRIC INSURANCE                    | 95%                                     | 100%                                   | 100%                                   | 83%                                    |
| ESIS                                  | 53%                                     | 62%                                    | 72%                                    | 95%                                    |
| EVEREST REINS HOLDINGS GROUP*         | 0%                                      | 0%                                     | 0%                                     | 0%                                     |
| FEDERATED MUTUAL INSURANCE            | 41%                                     | 70%                                    | 40%                                    | 75%                                    |
| FIREMAN'S FUND INSURANCE*             | 0%                                      | No filings                             | No filings                             | No filings                             |
| FRANKENMUTH INSURANCE*                | 0%                                      | 100%                                   | 100%                                   | No filings                             |
| FUTURECOMP                            | 94%                                     | 79%                                    | 79%                                    | 93%                                    |
| GALLAGHER BASSETT SERVICES            | 72%                                     | 68%                                    | 71%                                    | 74%                                    |
| GREAT AMERICAN INSURANCE*             | 13%                                     | No filings                             | No filings                             | 0%                                     |
| GREAT FALLS INSURANCE                 | 75%                                     | 89%                                    | 87%                                    | 93%                                    |
| GREAT WEST INSURANCE*                 | 0%                                      | 100%                                   | 0%                                     | No filings                             |
| GUARD INSURANCE                       | 45%                                     | 89%                                    | 67%                                    | 50%                                    |
| HANNAFORD BROTHERS                    | 71%                                     | 82%                                    | 75%                                    | 73%                                    |
|                                       |                                         | 75%                                    |                                        |                                        |
| HANNOVER INSURANCE*                   | 50%                                     |                                        | 75%<br>87%                             | 100%                                   |
| HANOVER INSURANCE                     |                                         | 93%                                    |                                        | 100%                                   |
| HARTFORD INSURANCE                    | 77%                                     | 89%                                    | 93%                                    | 96%                                    |

#### **ENTITY OVERVIEW**

| HELMSMAN MANAGEMENT SERVICES               | 45%  | 80%        | 73%        | 63%        |
|--------------------------------------------|------|------------|------------|------------|
| LIBERTY MUTUAL INSURANCE                   | 79%  | 81%        | 81%        | 87%        |
| MACY'S CORPORATE SERVICES*                 | 100% | 100%       | 100%       | 100%       |
| MAINE AUTOMOBILE DEALERS ASSOCIATION       | 90%  | 85%        | 100%       | 89%        |
| MAINE EMPLOYERS' MUTUAL INSURANCE          | 80%  | 95%        | 92%        | 94%        |
| MAINE HEALTHCARE ASSOCIATION               | 88%  | 59%        | 68%        | 96%        |
| MAINE MOTOR TRANSPORT ASSOCIATION          | 96%  | 97%        | 100%       | 95%        |
| MAINE MUNICIPAL ASSOCIATION                | 94%  | 94%        | 96%        | 97%        |
| MAINE SCHOOL MANAGEMENT ASSOCIATION        | 98%  | 99%        | 100%       | 100%       |
| MEADOWBROOK INSURANCE                      | 73%  | 100%       | 100%       | 100%       |
| MITSUI SUMITOMO INS CO OF AMERICA*         | 0%   | 0%         | 100%       | No filings |
| NATIONAL INTERSTATE INSURANCE*             | 100% | 100%       | 100%       | 100%       |
| NATIONWIDE INSURANCE*                      | 50%  | 75%        | 50%        | 25%        |
| NGM INSURANCE*                             | 50%  | 0%         | 50%        | 50%        |
| NORTH RIVER INSURANCE*                     | 83%  | 100%       | 100%       | No filings |
| DBI NATIONAL INSURANCE*                    | 0%   | No filings | No filings | 0%         |
| DLD REPUBLIC INSURANCE                     | 87%  | 88%        | 88%        | 100%       |
| PENNSYLVANIA MFG ASSN                      | 66%  | 36%        | 27%        | 100%       |
| PROTECTIVE INSURANCE*                      | 38%  | 50%        | 50%        | No filings |
| QBE INSURANCE                              | 84%  | 93%        | 86%        | 100%       |
| SAFETY NATIONAL CASUALTY CORP              | 73%  | 77%        | 73%        | 87%        |
| SEDGWICK CLAIMS MANAGEMENT SERVICES        | 93%  | 96%        | 96%        | 93%        |
| SENTRY INSURANCE                           | 74%  | 100%       | 100%       | 88%        |
| SOMPO JAPAN INSURANCE*                     | 100% | No filings | No filings | 100%       |
| STARR INDEMNITY INSURANCE*                 | 75%  | 83%        | 100%       | 100%       |
| STATE OF MAINE WORKERS' COMPENSATION TRUST | 90%  | 99%        | 98%        | 98%        |
| SYNERNET                                   | 85%  | 93%        | 89%        | 95%        |
| THE AMERICAN EQUITY UNDERWRITERS*          | 32%  | No filings | No filings | 100%       |
| FRAVELERS INSURANCE                        | 59%  | 74%        | 72%        | 90%        |
| RISTAR RISK ENTERPRISE MANAGEMENT*         | 20%  | 100%       | 75%        | No filings |
| (L INSURANCE                               | 76%  | 71%        | 73%        | 80%        |
| ORK RISK SERVICES                          | 53%  | 69%        | 69%        | 83%        |
| ZURICH INSURANCE                           | 85%  | 77%        | 73%        | 93%        |