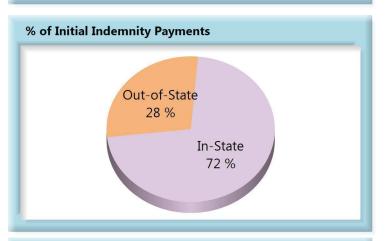

#### B. Initial Indemnity Payments

The Board's benchmark for initial indemnity payments within 14 days is 87%.

**Benchmark Exceeded.** Ninety percent (90%) of initial indemnity payments were within 14 days.

#### **Summary**

Injured workers in the State of Maine continue to benefit from the high (90%) compliance rate of initial indemnity payments.

In fact, compliance has improved 31 points since monitoring began, from 59% to 90%, resulting in Maine households receiving much-needed money on time.

On a broader level, timely initial indemnity payments are a key factor in controlling workers' compensation claim costs.

However, as can be seen in Chart 5, work still remains in this area. Analysis will continue to focus on identifying best practices followed by those with high compliance rates in order to identify solutions that might help those at the other end of the spectrum to improve their results.

### **In-State vs. Out-of-State Comparisons**

As can be seen in the charts below, In-State insurers out-perform their Out-of-State counterparts in all four benchmarks. In-State insurers also make up roughly two-thirds of all filings.