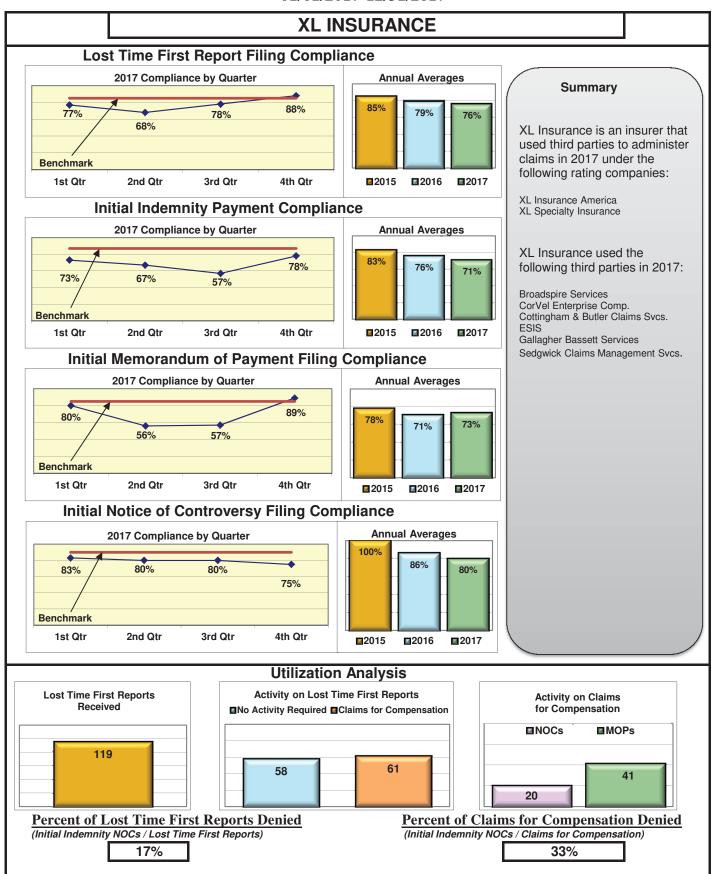

#### **ENTITY OVERVIEW**

| Insurance Group                       | FROI<br>Compliance<br>Benchmark:<br>85% | PAY<br>Compliance<br>Benchmark:<br>87% | MOP<br>Compliance<br>Benchmark:<br>85% | NOC<br>Compliance<br>Benchmark:<br>90% |
|---------------------------------------|-----------------------------------------|----------------------------------------|----------------------------------------|----------------------------------------|
|                                       |                                         |                                        |                                        |                                        |
| ACADIA INSURANCE                      | 71%                                     | 70%                                    | 75%                                    | 91%                                    |
| ACCIDENT FUND INSURANCE*              | 100%                                    | No filings                             | No filings                             | 100%                                   |
| ACUITY MUTUAL INSURANCE*              | 100%                                    | 0%                                     | 100%                                   | No filings                             |
| AIG INSURANCE                         | 83%                                     | 87%                                    | 89%                                    | 90%                                    |
| ALTERNATIVE SERVICE CONCEPTS LLC*     | 0%                                      | 50%                                    | 0%                                     | No filings                             |
| AMERISURE INSURANCE*                  | 0%                                      | No filings                             | No filings                             | 0%                                     |
| AMTRUST INSURANCE                     | 57%                                     | 74%                                    | 53%                                    | 85%                                    |
| ARCH INSURANCE                        | 80%                                     | 85%                                    | 88%                                    | 90%                                    |
| ATLANTIC SPECIALTY INSURANCE*         | 0%                                      | 0%                                     | 0%                                     | No filings                             |
| BATH IRON WORKS                       | 97%                                     | 96%                                    | 96%                                    | 87%                                    |
| BENCHMARK INSURANCE*                  | 0%                                      | 100%                                   | 0%                                     | No filings                             |
| BERKSHIRE HATHAWAY INSURANCE*         | 33%                                     | 67%                                    | 33%                                    | No filings                             |
| BROADSPIRE SERVICES                   | 90%                                     | 100%                                   | 100%                                   | 100%                                   |
| BROTHERHOOD MUTUAL INSURANCE COMPANY* | 0%                                      | No filings                             | No filings                             | 100%                                   |
| CANNON COCHRAN MANAGEMENT SERVICES    | 82%                                     | 90%                                    | 90%                                    | 92%                                    |
| CHEROKEE INSURANCE*                   | 0%                                      | No filings                             | No filings                             | No filings                             |
| CHUBB INSURANCE                       | 82%                                     | 84%                                    | 85%                                    | 88%                                    |
| CIANBRO CORPORATION*                  | 0%                                      | 0%                                     | 0%                                     | No filings                             |
| CLAIMS MANAGEMENT (WALMART)           | 90%                                     | 93%                                    | 89%                                    | 89%                                    |
| CNA INSURANCE                         | 100%                                    | 90%                                    | 100%                                   | 100%                                   |
| CONSTITUTION STATE SERVICES           | 69%                                     | 73%                                    | 91%                                    | 94%                                    |
| CORVEL ENTERPRISE COMP                | 23%                                     | 54%                                    | 38%                                    | 56%                                    |
| COTTINGHAM & BUTLER CLAIMS SERVICES   | 85%                                     | 78%                                    | 78%                                    | 100%                                   |
| CROSS INSURANCE                       | 95%                                     | 94%                                    | 92%                                    | 98%                                    |
| EASTERN ALLIANCE INSURANCE*           | 86%                                     | 100%                                   | 100%                                   | 100%                                   |
| ELECTRIC INSURANCE                    | 95%                                     | 100%                                   | 100%                                   | 83%                                    |
| ESIS                                  | 53%                                     | 62%                                    | 72%                                    | 95%                                    |
| EVEREST REINS HOLDINGS GROUP*         | 0%                                      | 0%                                     | 0%                                     | 0%                                     |
| FEDERATED MUTUAL INSURANCE            | 41%                                     | 70%                                    | 40%                                    | 75%                                    |
| FIREMAN'S FUND INSURANCE*             | 0%                                      | No filings                             | No filings                             | No filings                             |
| FRANKENMUTH INSURANCE*                | 0%                                      | 100%                                   | 100%                                   | No filings                             |
| FUTURECOMP                            | 94%                                     | 79%                                    | 79%                                    | 93%                                    |
| GALLAGHER BASSETT SERVICES            | 72%                                     | 68%                                    | 71%                                    | 74%                                    |
| GREAT AMERICAN INSURANCE*             | 13%                                     | No filings                             | No filings                             | 0%                                     |
| GREAT FALLS INSURANCE                 | 75%                                     | 89%                                    | 87%                                    | 93%                                    |
| GREAT WEST INSURANCE*                 | 0%                                      | 100%                                   | 0%                                     | No filings                             |
| GUARD INSURANCE                       | 45%                                     | 89%                                    | 67%                                    | 50%                                    |
| HANNAFORD BROTHERS                    | 71%                                     | 82%                                    | 75%                                    | 73%                                    |
|                                       |                                         | 75%                                    |                                        |                                        |
| HANNOVER INSURANCE*                   | 50%                                     |                                        | 75%<br>87%                             | 100%                                   |
| HANOVER INSURANCE                     |                                         | 93%                                    |                                        | 100%                                   |
| HARTFORD INSURANCE                    | 77%                                     | 89%                                    | 93%                                    | 96%                                    |

#### **ENTITY OVERVIEW**

| HELMSMAN MANAGEMENT SERVICES               | 45%  | 80%        | 73%        | 63%        |
|--------------------------------------------|------|------------|------------|------------|
| LIBERTY MUTUAL INSURANCE                   | 79%  | 81%        | 81%        | 87%        |
| MACY'S CORPORATE SERVICES*                 | 100% | 100%       | 100%       | 100%       |
| MAINE AUTOMOBILE DEALERS ASSOCIATION       | 90%  | 85%        | 100%       | 89%        |
| MAINE EMPLOYERS' MUTUAL INSURANCE          | 80%  | 95%        | 92%        | 94%        |
| MAINE HEALTHCARE ASSOCIATION               | 88%  | 59%        | 68%        | 96%        |
| MAINE MOTOR TRANSPORT ASSOCIATION          | 96%  | 97%        | 100%       | 95%        |
| MAINE MUNICIPAL ASSOCIATION                | 94%  | 94%        | 96%        | 97%        |
| MAINE SCHOOL MANAGEMENT ASSOCIATION        | 98%  | 99%        | 100%       | 100%       |
| MEADOWBROOK INSURANCE                      | 73%  | 100%       | 100%       | 100%       |
| MITSUI SUMITOMO INS CO OF AMERICA*         | 0%   | 0%         | 100%       | No filings |
| NATIONAL INTERSTATE INSURANCE*             | 100% | 100%       | 100%       | 100%       |
| NATIONWIDE INSURANCE*                      | 50%  | 75%        | 50%        | 25%        |
| NGM INSURANCE*                             | 50%  | 0%         | 50%        | 50%        |
| NORTH RIVER INSURANCE*                     | 83%  | 100%       | 100%       | No filings |
| DBI NATIONAL INSURANCE*                    | 0%   | No filings | No filings | 0%         |
| DLD REPUBLIC INSURANCE                     | 87%  | 88%        | 88%        | 100%       |
| PENNSYLVANIA MFG ASSN                      | 66%  | 36%        | 27%        | 100%       |
| PROTECTIVE INSURANCE*                      | 38%  | 50%        | 50%        | No filings |
| QBE INSURANCE                              | 84%  | 93%        | 86%        | 100%       |
| SAFETY NATIONAL CASUALTY CORP              | 73%  | 77%        | 73%        | 87%        |
| SEDGWICK CLAIMS MANAGEMENT SERVICES        | 93%  | 96%        | 96%        | 93%        |
| SENTRY INSURANCE                           | 74%  | 100%       | 100%       | 88%        |
| SOMPO JAPAN INSURANCE*                     | 100% | No filings | No filings | 100%       |
| STARR INDEMNITY INSURANCE*                 | 75%  | 83%        | 100%       | 100%       |
| STATE OF MAINE WORKERS' COMPENSATION TRUST | 90%  | 99%        | 98%        | 98%        |
| SYNERNET                                   | 85%  | 93%        | 89%        | 95%        |
| THE AMERICAN EQUITY UNDERWRITERS*          | 32%  | No filings | No filings | 100%       |
| FRAVELERS INSURANCE                        | 59%  | 74%        | 72%        | 90%        |
| RISTAR RISK ENTERPRISE MANAGEMENT*         | 20%  | 100%       | 75%        | No filings |
| (L INSURANCE                               | 76%  | 71%        | 73%        | 80%        |
| ORK RISK SERVICES                          | 53%  | 69%        | 69%        | 83%        |
| ZURICH INSURANCE                           | 85%  | 77%        | 73%        | 93%        |