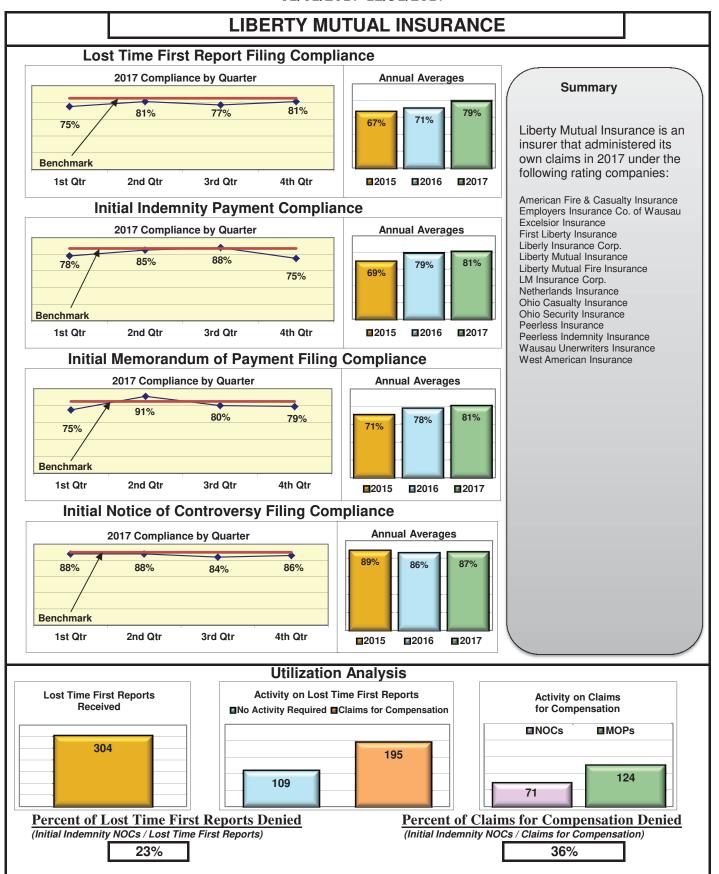

#### **ENTITY OVERVIEW**

| HELMSMAN MANAGEMENT SERVICES               | 45%  | 80%        | 73%        | 63%        |
|--------------------------------------------|------|------------|------------|------------|
| LIBERTY MUTUAL INSURANCE                   | 79%  | 81%        | 81%        | 87%        |
| MACY'S CORPORATE SERVICES*                 | 100% | 100%       | 100%       | 100%       |
| MAINE AUTOMOBILE DEALERS ASSOCIATION       | 90%  | 85%        | 100%       | 89%        |
| MAINE EMPLOYERS' MUTUAL INSURANCE          | 80%  | 95%        | 92%        | 94%        |
| MAINE HEALTHCARE ASSOCIATION               | 88%  | 59%        | 68%        | 96%        |
| MAINE MOTOR TRANSPORT ASSOCIATION          | 96%  | 97%        | 100%       | 95%        |
| MAINE MUNICIPAL ASSOCIATION                | 94%  | 94%        | 96%        | 97%        |
| MAINE SCHOOL MANAGEMENT ASSOCIATION        | 98%  | 99%        | 100%       | 100%       |
| MEADOWBROOK INSURANCE                      | 73%  | 100%       | 100%       | 100%       |
| MITSUI SUMITOMO INS CO OF AMERICA*         | 0%   | 0%         | 100%       | No filings |
| NATIONAL INTERSTATE INSURANCE*             | 100% | 100%       | 100%       | 100%       |
| NATIONWIDE INSURANCE*                      | 50%  | 75%        | 50%        | 25%        |
| NGM INSURANCE*                             | 50%  | 0%         | 50%        | 50%        |
| NORTH RIVER INSURANCE*                     | 83%  | 100%       | 100%       | No filings |
| DBI NATIONAL INSURANCE*                    | 0%   | No filings | No filings | 0%         |
| DLD REPUBLIC INSURANCE                     | 87%  | 88%        | 88%        | 100%       |
| PENNSYLVANIA MFG ASSN                      | 66%  | 36%        | 27%        | 100%       |
| PROTECTIVE INSURANCE*                      | 38%  | 50%        | 50%        | No filings |
| QBE INSURANCE                              | 84%  | 93%        | 86%        | 100%       |
| SAFETY NATIONAL CASUALTY CORP              | 73%  | 77%        | 73%        | 87%        |
| SEDGWICK CLAIMS MANAGEMENT SERVICES        | 93%  | 96%        | 96%        | 93%        |
| SENTRY INSURANCE                           | 74%  | 100%       | 100%       | 88%        |
| SOMPO JAPAN INSURANCE*                     | 100% | No filings | No filings | 100%       |
| STARR INDEMNITY INSURANCE*                 | 75%  | 83%        | 100%       | 100%       |
| STATE OF MAINE WORKERS' COMPENSATION TRUST | 90%  | 99%        | 98%        | 98%        |
| SYNERNET                                   | 85%  | 93%        | 89%        | 95%        |
| THE AMERICAN EQUITY UNDERWRITERS*          | 32%  | No filings | No filings | 100%       |
| FRAVELERS INSURANCE                        | 59%  | 74%        | 72%        | 90%        |
| RISTAR RISK ENTERPRISE MANAGEMENT*         | 20%  | 100%       | 75%        | No filings |
| (L INSURANCE                               | 76%  | 71%        | 73%        | 80%        |
| ORK RISK SERVICES                          | 53%  | 69%        | 69%        | 83%        |
| ZURICH INSURANCE                           | 85%  | 77%        | 73%        | 93%        |