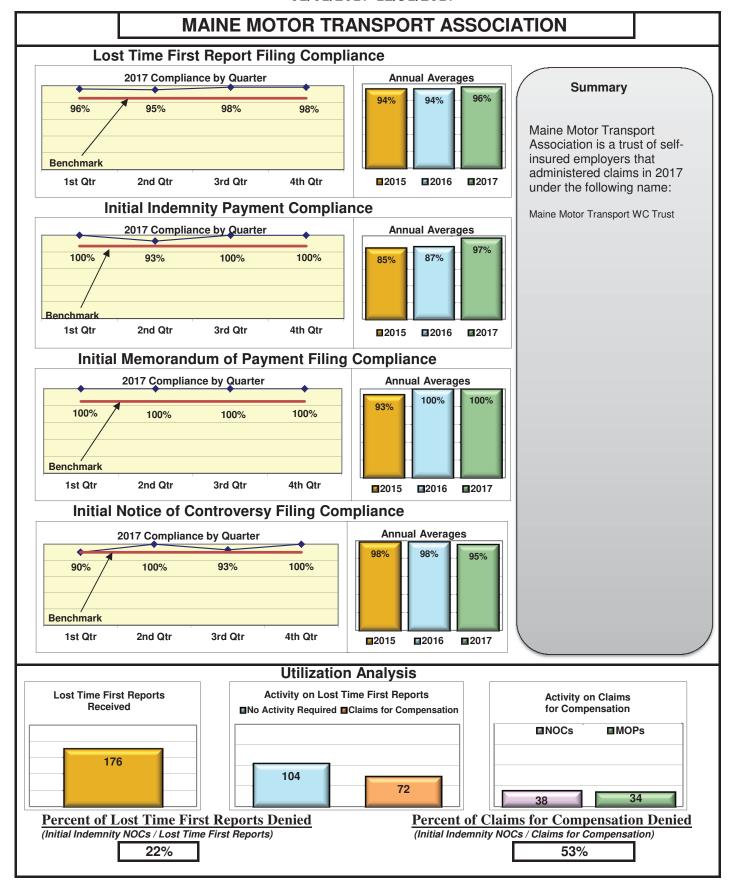

| Self-Insureds                       |      |      |      |      |  |  |  |  |  |
|-------------------------------------|------|------|------|------|--|--|--|--|--|
| Macy's Corporate Services           | 100% | 100% | 100% | 100% |  |  |  |  |  |
| Maine Motor Transport Association   | 96%  | 97%  | 100% | 95%  |  |  |  |  |  |
| Maine Municipal Association         | 94%  | 94%  | 96%  | 97%  |  |  |  |  |  |
| Maine School Management Association | 98%  | 99%  | 100% | 100% |  |  |  |  |  |
| State of Maine Workers' Comp. Trust | 90%  | 99%  | 98%  | 98%  |  |  |  |  |  |

#### **ENTITY OVERVIEW**

| Insurance Group                       | FROI<br>Compliance<br>Benchmark:<br>85% | PAY<br>Compliance<br>Benchmark:<br>87% | MOP<br>Compliance<br>Benchmark:<br>85% | NOC<br>Compliance<br>Benchmark:<br>90% |
|---------------------------------------|-----------------------------------------|----------------------------------------|----------------------------------------|----------------------------------------|
|                                       |                                         |                                        |                                        |                                        |
| ACADIA INSURANCE                      | 71%                                     | 70%                                    | 75%                                    | 91%                                    |
| ACCIDENT FUND INSURANCE*              | 100%                                    | No filings                             | No filings                             | 100%                                   |
| ACUITY MUTUAL INSURANCE*              | 100%                                    | 0%                                     | 100%                                   | No filings                             |
| AIG INSURANCE                         | 83%                                     | 87%                                    | 89%                                    | 90%                                    |
| ALTERNATIVE SERVICE CONCEPTS LLC*     | 0%                                      | 50%                                    | 0%                                     | No filings                             |
| AMERISURE INSURANCE*                  | 0%                                      | No filings                             | No filings                             | 0%                                     |
| AMTRUST INSURANCE                     | 57%                                     | 74%                                    | 53%                                    | 85%                                    |
| ARCH INSURANCE                        | 80%                                     | 85%                                    | 88%                                    | 90%                                    |
| ATLANTIC SPECIALTY INSURANCE*         | 0%                                      | 0%                                     | 0%                                     | No filings                             |
| BATH IRON WORKS                       | 97%                                     | 96%                                    | 96%                                    | 87%                                    |
| BENCHMARK INSURANCE*                  | 0%                                      | 100%                                   | 0%                                     | No filings                             |
| BERKSHIRE HATHAWAY INSURANCE*         | 33%                                     | 67%                                    | 33%                                    | No filings                             |
| BROADSPIRE SERVICES                   | 90%                                     | 100%                                   | 100%                                   | 100%                                   |
| BROTHERHOOD MUTUAL INSURANCE COMPANY* | 0%                                      | No filings                             | No filings                             | 100%                                   |
| CANNON COCHRAN MANAGEMENT SERVICES    | 82%                                     | 90%                                    | 90%                                    | 92%                                    |
| CHEROKEE INSURANCE*                   | 0%                                      | No filings                             | No filings                             | No filings                             |
| CHUBB INSURANCE                       | 82%                                     | 84%                                    | 85%                                    | 88%                                    |
| CIANBRO CORPORATION*                  | 0%                                      | 0%                                     | 0%                                     | No filings                             |
| CLAIMS MANAGEMENT (WALMART)           | 90%                                     | 93%                                    | 89%                                    | 89%                                    |
| CNA INSURANCE                         | 100%                                    | 90%                                    | 100%                                   | 100%                                   |
| CONSTITUTION STATE SERVICES           | 69%                                     | 73%                                    | 91%                                    | 94%                                    |
| CORVEL ENTERPRISE COMP                | 23%                                     | 54%                                    | 38%                                    | 56%                                    |
| COTTINGHAM & BUTLER CLAIMS SERVICES   | 85%                                     | 78%                                    | 78%                                    | 100%                                   |
| CROSS INSURANCE                       | 95%                                     | 94%                                    | 92%                                    | 98%                                    |
| EASTERN ALLIANCE INSURANCE*           | 86%                                     | 100%                                   | 100%                                   | 100%                                   |
| ELECTRIC INSURANCE                    | 95%                                     | 100%                                   | 100%                                   | 83%                                    |
| ESIS                                  | 53%                                     | 62%                                    | 72%                                    | 95%                                    |
| EVEREST REINS HOLDINGS GROUP*         | 0%                                      | 0%                                     | 0%                                     | 0%                                     |
| FEDERATED MUTUAL INSURANCE            | 41%                                     | 70%                                    | 40%                                    | 75%                                    |
| FIREMAN'S FUND INSURANCE*             | 0%                                      | No filings                             | No filings                             | No filings                             |
| FRANKENMUTH INSURANCE*                | 0%                                      | 100%                                   | 100%                                   | No filings                             |
| FUTURECOMP                            | 94%                                     | 79%                                    | 79%                                    | 93%                                    |
| GALLAGHER BASSETT SERVICES            | 72%                                     | 68%                                    | 71%                                    | 74%                                    |
| GREAT AMERICAN INSURANCE*             | 13%                                     | No filings                             | No filings                             | 0%                                     |
| GREAT FALLS INSURANCE                 | 75%                                     | 89%                                    | 87%                                    | 93%                                    |
| GREAT WEST INSURANCE*                 | 0%                                      | 100%                                   | 0%                                     | No filings                             |
| GUARD INSURANCE                       | 45%                                     | 89%                                    | 67%                                    | 50%                                    |
| HANNAFORD BROTHERS                    | 71%                                     | 82%                                    | 75%                                    | 73%                                    |
|                                       |                                         | 75%                                    |                                        |                                        |
| HANNOVER INSURANCE*                   | 50%                                     |                                        | 75%<br>87%                             | 100%                                   |
| HANOVER INSURANCE                     |                                         | 93%                                    |                                        | 100%                                   |
| HARTFORD INSURANCE                    | 77%                                     | 89%                                    | 93%                                    | 96%                                    |