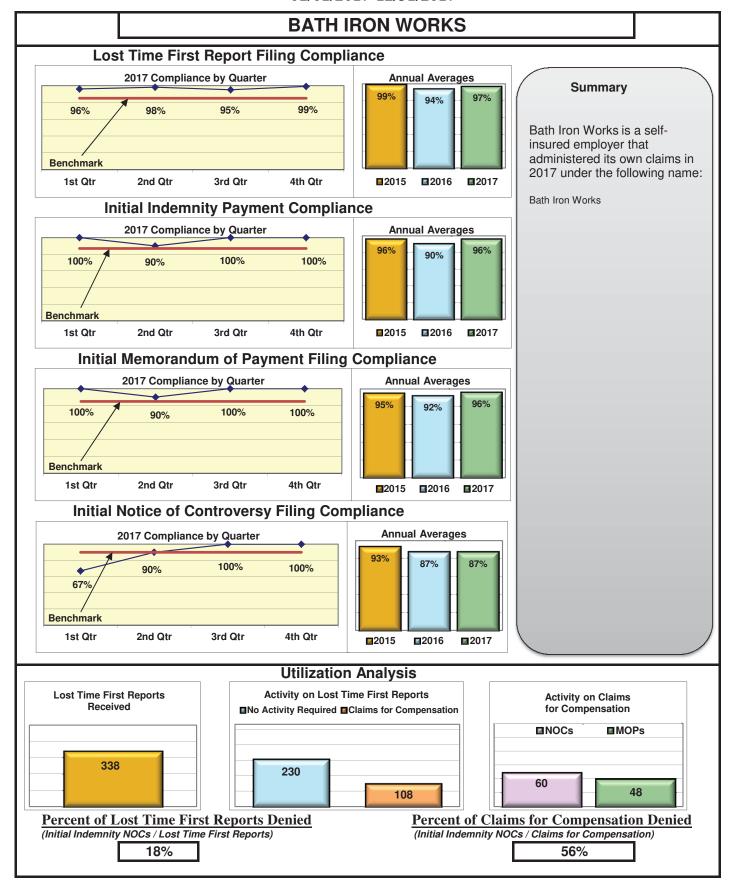

#### **ENTITY OVERVIEW**

| Insurance Group                       | FROI<br>Compliance<br>Benchmark:<br>85% | PAY<br>Compliance<br>Benchmark:<br>87% | MOP<br>Compliance<br>Benchmark:<br>85% | NOC<br>Compliance<br>Benchmark:<br>90% |
|---------------------------------------|-----------------------------------------|----------------------------------------|----------------------------------------|----------------------------------------|
|                                       |                                         |                                        |                                        |                                        |
| ACADIA INSURANCE                      | 71%                                     | 70%                                    | 75%                                    | 91%                                    |
| ACCIDENT FUND INSURANCE*              | 100%                                    | No filings                             | No filings                             | 100%                                   |
| ACUITY MUTUAL INSURANCE*              | 100%                                    | 0%                                     | 100%                                   | No filings                             |
| AIG INSURANCE                         | 83%                                     | 87%                                    | 89%                                    | 90%                                    |
| ALTERNATIVE SERVICE CONCEPTS LLC*     | 0%                                      | 50%                                    | 0%                                     | No filings                             |
| AMERISURE INSURANCE*                  | 0%                                      | No filings                             | No filings                             | 0%                                     |
| AMTRUST INSURANCE                     | 57%                                     | 74%                                    | 53%                                    | 85%                                    |
| ARCH INSURANCE                        | 80%                                     | 85%                                    | 88%                                    | 90%                                    |
| ATLANTIC SPECIALTY INSURANCE*         | 0%                                      | 0%                                     | 0%                                     | No filings                             |
| BATH IRON WORKS                       | 97%                                     | 96%                                    | 96%                                    | 87%                                    |
| BENCHMARK INSURANCE*                  | 0%                                      | 100%                                   | 0%                                     | No filings                             |
| BERKSHIRE HATHAWAY INSURANCE*         | 33%                                     | 67%                                    | 33%                                    | No filings                             |
| BROADSPIRE SERVICES                   | 90%                                     | 100%                                   | 100%                                   | 100%                                   |
| BROTHERHOOD MUTUAL INSURANCE COMPANY* | 0%                                      | No filings                             | No filings                             | 100%                                   |
| CANNON COCHRAN MANAGEMENT SERVICES    | 82%                                     | 90%                                    | 90%                                    | 92%                                    |
| CHEROKEE INSURANCE*                   | 0%                                      | No filings                             | No filings                             | No filings                             |
| CHUBB INSURANCE                       | 82%                                     | 84%                                    | 85%                                    | 88%                                    |
| CIANBRO CORPORATION*                  | 0%                                      | 0%                                     | 0%                                     | No filings                             |
| CLAIMS MANAGEMENT (WALMART)           | 90%                                     | 93%                                    | 89%                                    | 89%                                    |
| CNA INSURANCE                         | 100%                                    | 90%                                    | 100%                                   | 100%                                   |
| CONSTITUTION STATE SERVICES           | 69%                                     | 73%                                    | 91%                                    | 94%                                    |
| CORVEL ENTERPRISE COMP                | 23%                                     | 54%                                    | 38%                                    | 56%                                    |
| COTTINGHAM & BUTLER CLAIMS SERVICES   | 85%                                     | 78%                                    | 78%                                    | 100%                                   |
| CROSS INSURANCE                       | 95%                                     | 94%                                    | 92%                                    | 98%                                    |
| EASTERN ALLIANCE INSURANCE*           | 86%                                     | 100%                                   | 100%                                   | 100%                                   |
| ELECTRIC INSURANCE                    | 95%                                     | 100%                                   | 100%                                   | 83%                                    |
| ESIS                                  | 53%                                     | 62%                                    | 72%                                    | 95%                                    |
| EVEREST REINS HOLDINGS GROUP*         | 0%                                      | 0%                                     | 0%                                     | 0%                                     |
| FEDERATED MUTUAL INSURANCE            | 41%                                     | 70%                                    | 40%                                    | 75%                                    |
| FIREMAN'S FUND INSURANCE*             | 0%                                      | No filings                             | No filings                             | No filings                             |
| FRANKENMUTH INSURANCE*                | 0%                                      | 100%                                   | 100%                                   | No filings                             |
| FUTURECOMP                            | 94%                                     | 79%                                    | 79%                                    | 93%                                    |
| GALLAGHER BASSETT SERVICES            | 72%                                     | 68%                                    | 71%                                    | 74%                                    |
| GREAT AMERICAN INSURANCE*             | 13%                                     | No filings                             | No filings                             | 0%                                     |
| GREAT FALLS INSURANCE                 | 75%                                     | 89%                                    | 87%                                    | 93%                                    |
| GREAT WEST INSURANCE*                 | 0%                                      | 100%                                   | 0%                                     | No filings                             |
| GUARD INSURANCE                       | 45%                                     | 89%                                    | 67%                                    | 50%                                    |
| HANNAFORD BROTHERS                    | 71%                                     | 82%                                    | 75%                                    | 73%                                    |
|                                       |                                         | 75%                                    |                                        |                                        |
| HANNOVER INSURANCE*                   | 50%                                     |                                        | 75%<br>87%                             | 100%                                   |
| HANOVER INSURANCE                     |                                         | 93%                                    |                                        | 100%                                   |
| HARTFORD INSURANCE                    | 77%                                     | 89%                                    | 93%                                    | 96%                                    |