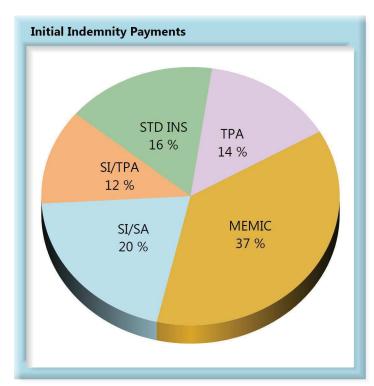

### **Compliance by Type of Insurer**

**KEY:** SI/SA Self-Insured, Self-Administered Employer

**SI/TPA** Self-Insured, TPA-Administered Employer

**STD INS** Standard Insurer (excluding MEMIC), Self-Administered

TPA Standard Insurer (excluding MEMIC), TPA-Administered