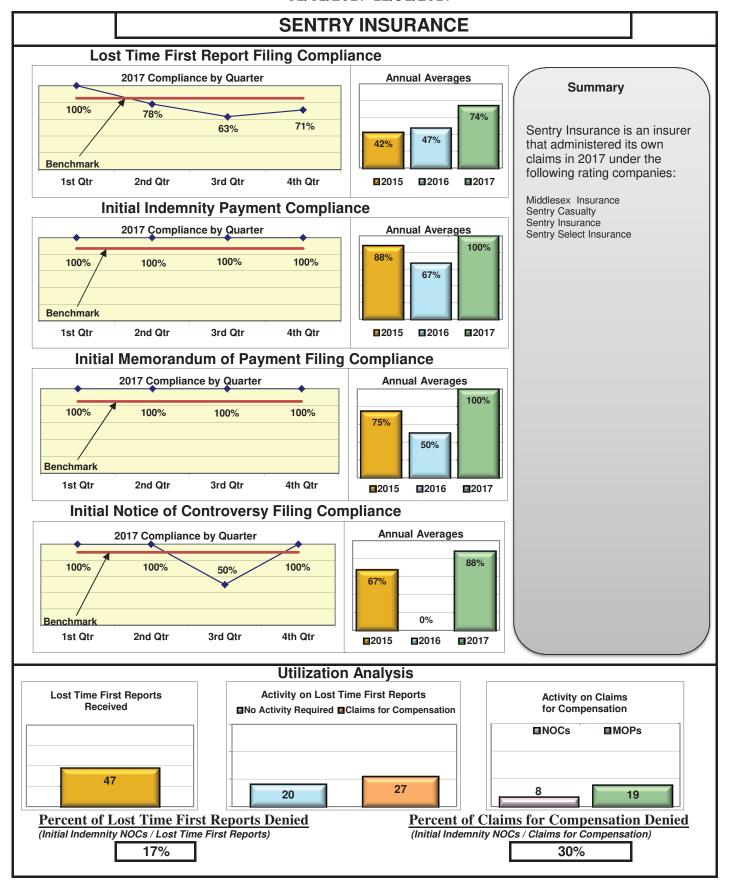

#### **ENTITY OVERVIEW**

| Insurance Group                       | FROI<br>Compliance<br>Benchmark:<br>85% | PAY<br>Compliance<br>Benchmark:<br>87% | MOP<br>Compliance<br>Benchmark:<br>85% | NOC<br>Compliance<br>Benchmark:<br>90% |
|---------------------------------------|-----------------------------------------|----------------------------------------|----------------------------------------|----------------------------------------|
|                                       |                                         |                                        |                                        |                                        |
| ACADIA INSURANCE                      | 71%                                     | 70%                                    | 75%                                    | 91%                                    |
| ACCIDENT FUND INSURANCE*              | 100%                                    | No filings                             | No filings                             | 100%                                   |
| ACUITY MUTUAL INSURANCE*              | 100%                                    | 0%                                     | 100%                                   | No filings                             |
| AIG INSURANCE                         | 83%                                     | 87%                                    | 89%                                    | 90%                                    |
| ALTERNATIVE SERVICE CONCEPTS LLC*     | 0%                                      | 50%                                    | 0%                                     | No filings                             |
| AMERISURE INSURANCE*                  | 0%                                      | No filings                             | No filings                             | 0%                                     |
| AMTRUST INSURANCE                     | 57%                                     | 74%                                    | 53%                                    | 85%                                    |
| ARCH INSURANCE                        | 80%                                     | 85%                                    | 88%                                    | 90%                                    |
| ATLANTIC SPECIALTY INSURANCE*         | 0%                                      | 0%                                     | 0%                                     | No filings                             |
| BATH IRON WORKS                       | 97%                                     | 96%                                    | 96%                                    | 87%                                    |
| BENCHMARK INSURANCE*                  | 0%                                      | 100%                                   | 0%                                     | No filings                             |
| BERKSHIRE HATHAWAY INSURANCE*         | 33%                                     | 67%                                    | 33%                                    | No filings                             |
| BROADSPIRE SERVICES                   | 90%                                     | 100%                                   | 100%                                   | 100%                                   |
| BROTHERHOOD MUTUAL INSURANCE COMPANY* | 0%                                      | No filings                             | No filings                             | 100%                                   |
| CANNON COCHRAN MANAGEMENT SERVICES    | 82%                                     | 90%                                    | 90%                                    | 92%                                    |
| CHEROKEE INSURANCE*                   | 0%                                      | No filings                             | No filings                             | No filings                             |
| CHUBB INSURANCE                       | 82%                                     | 84%                                    | 85%                                    | 88%                                    |
| CIANBRO CORPORATION*                  | 0%                                      | 0%                                     | 0%                                     | No filings                             |
| CLAIMS MANAGEMENT (WALMART)           | 90%                                     | 93%                                    | 89%                                    | 89%                                    |
| CNA INSURANCE                         | 100%                                    | 90%                                    | 100%                                   | 100%                                   |
| CONSTITUTION STATE SERVICES           | 69%                                     | 73%                                    | 91%                                    | 94%                                    |
| CORVEL ENTERPRISE COMP                | 23%                                     | 54%                                    | 38%                                    | 56%                                    |
| COTTINGHAM & BUTLER CLAIMS SERVICES   | 85%                                     | 78%                                    | 78%                                    | 100%                                   |
| CROSS INSURANCE                       | 95%                                     | 94%                                    | 92%                                    | 98%                                    |
| EASTERN ALLIANCE INSURANCE*           | 86%                                     | 100%                                   | 100%                                   | 100%                                   |
| ELECTRIC INSURANCE                    | 95%                                     | 100%                                   | 100%                                   | 83%                                    |
| ESIS                                  | 53%                                     | 62%                                    | 72%                                    | 95%                                    |
| EVEREST REINS HOLDINGS GROUP*         | 0%                                      | 0%                                     | 0%                                     | 0%                                     |
| FEDERATED MUTUAL INSURANCE            | 41%                                     | 70%                                    | 40%                                    | 75%                                    |
| FIREMAN'S FUND INSURANCE*             | 0%                                      | No filings                             | No filings                             | No filings                             |
| FRANKENMUTH INSURANCE*                | 0%                                      | 100%                                   | 100%                                   | No filings                             |
| FUTURECOMP                            | 94%                                     | 79%                                    | 79%                                    | 93%                                    |
| GALLAGHER BASSETT SERVICES            | 72%                                     | 68%                                    | 71%                                    | 74%                                    |
| GREAT AMERICAN INSURANCE*             | 13%                                     | No filings                             | No filings                             | 0%                                     |
| GREAT FALLS INSURANCE                 | 75%                                     | 89%                                    | 87%                                    | 93%                                    |
| GREAT WEST INSURANCE*                 | 0%                                      | 100%                                   | 0%                                     | No filings                             |
| GUARD INSURANCE                       | 45%                                     | 89%                                    | 67%                                    | 50%                                    |
| HANNAFORD BROTHERS                    | 71%                                     | 82%                                    | 75%                                    | 73%                                    |
|                                       |                                         | 75%                                    |                                        |                                        |
| HANNOVER INSURANCE*                   | 50%                                     |                                        | 75%<br>87%                             | 100%                                   |
| HANOVER INSURANCE                     |                                         | 93%                                    |                                        | 100%                                   |
| HARTFORD INSURANCE                    | 77%                                     | 89%                                    | 93%                                    | 96%                                    |