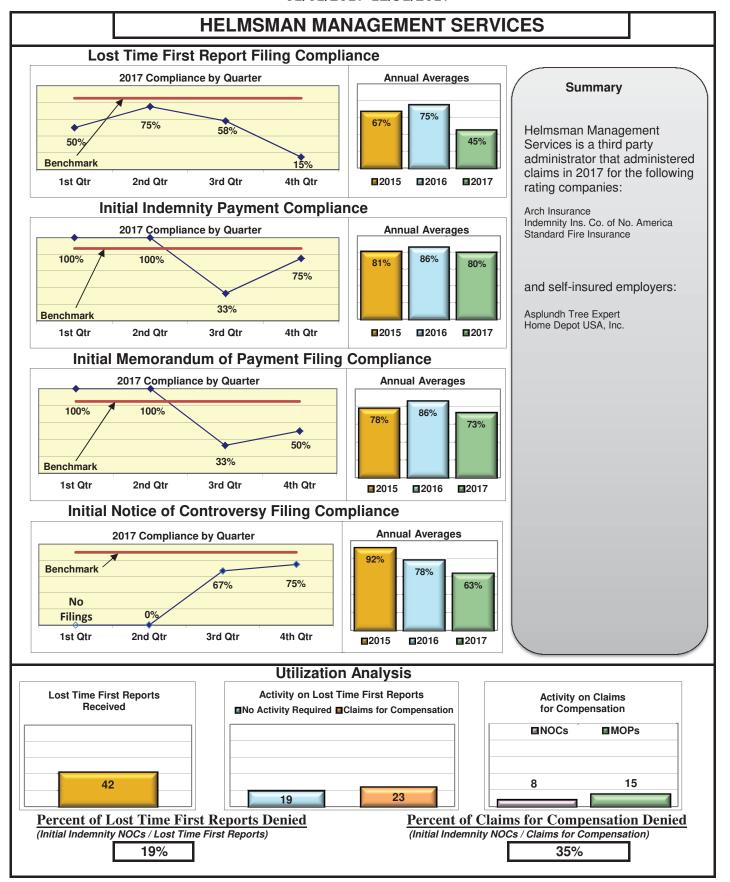

#### **ENTITY OVERVIEW**

| HELMSMAN MANAGEMENT SERVICES               | 45%  | 80%        | 73%        | 63%        |
|--------------------------------------------|------|------------|------------|------------|
| LIBERTY MUTUAL INSURANCE                   | 79%  | 81%        | 81%        | 87%        |
| MACY'S CORPORATE SERVICES*                 | 100% | 100%       | 100%       | 100%       |
| MAINE AUTOMOBILE DEALERS ASSOCIATION       | 90%  | 85%        | 100%       | 89%        |
| MAINE EMPLOYERS' MUTUAL INSURANCE          | 80%  | 95%        | 92%        | 94%        |
| MAINE HEALTHCARE ASSOCIATION               | 88%  | 59%        | 68%        | 96%        |
| MAINE MOTOR TRANSPORT ASSOCIATION          | 96%  | 97%        | 100%       | 95%        |
| MAINE MUNICIPAL ASSOCIATION                | 94%  | 94%        | 96%        | 97%        |
| MAINE SCHOOL MANAGEMENT ASSOCIATION        | 98%  | 99%        | 100%       | 100%       |
| MEADOWBROOK INSURANCE                      | 73%  | 100%       | 100%       | 100%       |
| MITSUI SUMITOMO INS CO OF AMERICA*         | 0%   | 0%         | 100%       | No filings |
| NATIONAL INTERSTATE INSURANCE*             | 100% | 100%       | 100%       | 100%       |
| NATIONWIDE INSURANCE*                      | 50%  | 75%        | 50%        | 25%        |
| NGM INSURANCE*                             | 50%  | 0%         | 50%        | 50%        |
| NORTH RIVER INSURANCE*                     | 83%  | 100%       | 100%       | No filings |
| DBI NATIONAL INSURANCE*                    | 0%   | No filings | No filings | 0%         |
| DLD REPUBLIC INSURANCE                     | 87%  | 88%        | 88%        | 100%       |
| PENNSYLVANIA MFG ASSN                      | 66%  | 36%        | 27%        | 100%       |
| PROTECTIVE INSURANCE*                      | 38%  | 50%        | 50%        | No filings |
| QBE INSURANCE                              | 84%  | 93%        | 86%        | 100%       |
| SAFETY NATIONAL CASUALTY CORP              | 73%  | 77%        | 73%        | 87%        |
| SEDGWICK CLAIMS MANAGEMENT SERVICES        | 93%  | 96%        | 96%        | 93%        |
| SENTRY INSURANCE                           | 74%  | 100%       | 100%       | 88%        |
| SOMPO JAPAN INSURANCE*                     | 100% | No filings | No filings | 100%       |
| STARR INDEMNITY INSURANCE*                 | 75%  | 83%        | 100%       | 100%       |
| STATE OF MAINE WORKERS' COMPENSATION TRUST | 90%  | 99%        | 98%        | 98%        |
| SYNERNET                                   | 85%  | 93%        | 89%        | 95%        |
| THE AMERICAN EQUITY UNDERWRITERS*          | 32%  | No filings | No filings | 100%       |
| FRAVELERS INSURANCE                        | 59%  | 74%        | 72%        | 90%        |
| RISTAR RISK ENTERPRISE MANAGEMENT*         | 20%  | 100%       | 75%        | No filings |
| (L INSURANCE                               | 76%  | 71%        | 73%        | 80%        |
| ORK RISK SERVICES                          | 53%  | 69%        | 69%        | 83%        |
| ZURICH INSURANCE                           | 85%  | 77%        | 73%        | 93%        |