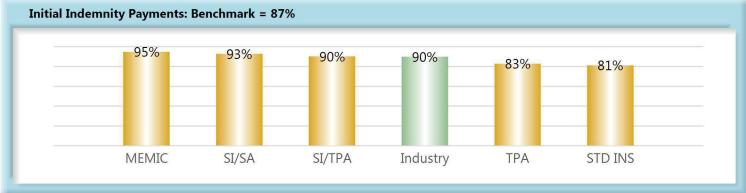

#### B. Initial Indemnity Payments

The Board's benchmark for initial indemnity payments within 14 days is 87%.

**Benchmark Exceeded.** Ninety percent (90%) of initial indemnity payments were within 14 days.

#### **Summary**

Injured workers in the State of Maine continue to benefit from the high (90%) compliance rate of initial indemnity payments.

In fact, compliance has improved 31 points since monitoring began, from 59% to 90%, resulting in Maine households receiving much-needed money on time.

On a broader level, timely initial indemnity payments are a key factor in controlling workers' compensation claim costs.

However, as can be seen in Chart 5, work still remains in this area. Analysis will continue to focus on identifying best practices followed by those with high compliance rates in order to identify solutions that might help those at the other end of the spectrum to improve their results.