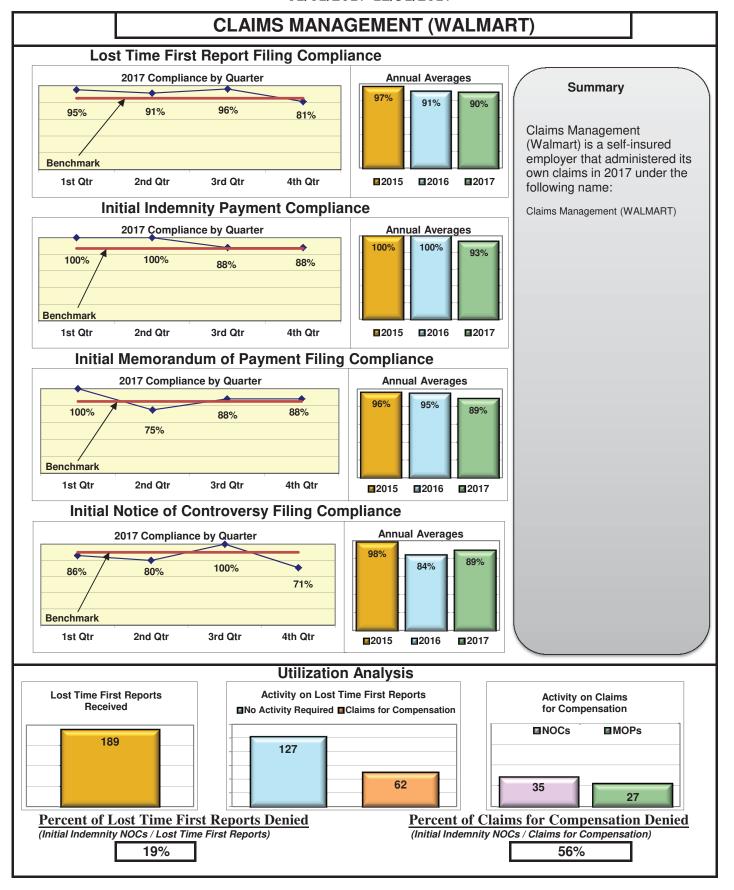

#### **ENTITY OVERVIEW**

| Insurance Group                       | FROI<br>Compliance<br>Benchmark:<br>85% | PAY<br>Compliance<br>Benchmark:<br>87% | MOP<br>Compliance<br>Benchmark:<br>85% | NOC<br>Compliance<br>Benchmark:<br>90% |
|---------------------------------------|-----------------------------------------|----------------------------------------|----------------------------------------|----------------------------------------|
|                                       |                                         |                                        |                                        |                                        |
| ACADIA INSURANCE                      | 71%                                     | 70%                                    | 75%                                    | 91%                                    |
| ACCIDENT FUND INSURANCE*              | 100%                                    | No filings                             | No filings                             | 100%                                   |
| ACUITY MUTUAL INSURANCE*              | 100%                                    | 0%                                     | 100%                                   | No filings                             |
| AIG INSURANCE                         | 83%                                     | 87%                                    | 89%                                    | 90%                                    |
| ALTERNATIVE SERVICE CONCEPTS LLC*     | 0%                                      | 50%                                    | 0%                                     | No filings                             |
| AMERISURE INSURANCE*                  | 0%                                      | No filings                             | No filings                             | 0%                                     |
| AMTRUST INSURANCE                     | 57%                                     | 74%                                    | 53%                                    | 85%                                    |
| ARCH INSURANCE                        | 80%                                     | 85%                                    | 88%                                    | 90%                                    |
| ATLANTIC SPECIALTY INSURANCE*         | 0%                                      | 0%                                     | 0%                                     | No filings                             |
| BATH IRON WORKS                       | 97%                                     | 96%                                    | 96%                                    | 87%                                    |
| BENCHMARK INSURANCE*                  | 0%                                      | 100%                                   | 0%                                     | No filings                             |
| BERKSHIRE HATHAWAY INSURANCE*         | 33%                                     | 67%                                    | 33%                                    | No filings                             |
| BROADSPIRE SERVICES                   | 90%                                     | 100%                                   | 100%                                   | 100%                                   |
| BROTHERHOOD MUTUAL INSURANCE COMPANY* | 0%                                      | No filings                             | No filings                             | 100%                                   |
| CANNON COCHRAN MANAGEMENT SERVICES    | 82%                                     | 90%                                    | 90%                                    | 92%                                    |
| CHEROKEE INSURANCE*                   | 0%                                      | No filings                             | No filings                             | No filings                             |
| CHUBB INSURANCE                       | 82%                                     | 84%                                    | 85%                                    | 88%                                    |
| CIANBRO CORPORATION*                  | 0%                                      | 0%                                     | 0%                                     | No filings                             |
| CLAIMS MANAGEMENT (WALMART)           | 90%                                     | 93%                                    | 89%                                    | 89%                                    |
| CNA INSURANCE                         | 100%                                    | 90%                                    | 100%                                   | 100%                                   |
| CONSTITUTION STATE SERVICES           | 69%                                     | 73%                                    | 91%                                    | 94%                                    |
| CORVEL ENTERPRISE COMP                | 23%                                     | 54%                                    | 38%                                    | 56%                                    |
| COTTINGHAM & BUTLER CLAIMS SERVICES   | 85%                                     | 78%                                    | 78%                                    | 100%                                   |
| CROSS INSURANCE                       | 95%                                     | 94%                                    | 92%                                    | 98%                                    |
| EASTERN ALLIANCE INSURANCE*           | 86%                                     | 100%                                   | 100%                                   | 100%                                   |
| ELECTRIC INSURANCE                    | 95%                                     | 100%                                   | 100%                                   | 83%                                    |
| ESIS                                  | 53%                                     | 62%                                    | 72%                                    | 95%                                    |
| EVEREST REINS HOLDINGS GROUP*         | 0%                                      | 0%                                     | 0%                                     | 0%                                     |
| FEDERATED MUTUAL INSURANCE            | 41%                                     | 70%                                    | 40%                                    | 75%                                    |
| FIREMAN'S FUND INSURANCE*             | 0%                                      | No filings                             | No filings                             | No filings                             |
| FRANKENMUTH INSURANCE*                | 0%                                      | 100%                                   | 100%                                   | No filings                             |
| FUTURECOMP                            | 94%                                     | 79%                                    | 79%                                    | 93%                                    |
| GALLAGHER BASSETT SERVICES            | 72%                                     | 68%                                    | 71%                                    | 74%                                    |
| GREAT AMERICAN INSURANCE*             | 13%                                     | No filings                             | No filings                             | 0%                                     |
| GREAT FALLS INSURANCE                 | 75%                                     | 89%                                    | 87%                                    | 93%                                    |
| GREAT WEST INSURANCE*                 | 0%                                      | 100%                                   | 0%                                     | No filings                             |
| GUARD INSURANCE                       | 45%                                     | 89%                                    | 67%                                    | 50%                                    |
| HANNAFORD BROTHERS                    | 71%                                     | 82%                                    | 75%                                    | 73%                                    |
|                                       |                                         | 75%                                    |                                        |                                        |
| HANNOVER INSURANCE*                   | 50%                                     |                                        | 75%<br>87%                             | 100%                                   |
| HANOVER INSURANCE                     |                                         | 93%                                    |                                        | 100%                                   |
| HARTFORD INSURANCE                    | 77%                                     | 89%                                    | 93%                                    | 96%                                    |

#### Lost Time FROI and Initial Indemnity Payments Annual

| Insurance Company                         | Total Lost Time<br>FROIs Filed | Lost Time FROIs<br>Filed Timely | Compliance<br>Percentage | Total Initial<br>Indemnity<br>Payments Made | Initial Indemnity<br>Payments Made<br>Timely | Complian<br>Percenta |          |
|-------------------------------------------|--------------------------------|---------------------------------|--------------------------|---------------------------------------------|----------------------------------------------|----------------------|----------|
| CHUBB INSURANCE                           | FROIs Filed                    | Timely FROIs                    | Compliance               | Payments Made                               | Timely Payments                              | Compliar             | ıce      |
| ACE AMERICAN INSURANCE COMPANY            | *                              | *                               | *                        | *                                           | *                                            | *                    |          |
| ACE INSURANCE                             | *                              | *                               | *                        | *                                           | *                                            | *                    |          |
| CA046 CHUBB INSURANCE                     | *                              | *                               | *                        | *                                           | *                                            | *                    |          |
| INDEMNITY INS CO OF NORTH AMERICA         | *                              | *                               | *                        | *                                           | *                                            | *                    |          |
| Total                                     | *                              | *                               | *                        | *                                           | *                                            | *                    |          |
| CHUBB INSURANCE TPA Administered Claims   |                                |                                 |                          |                                             |                                              |                      |          |
| CA012 ALTERNATIVE SERVICE CONCEPTS LLC    | 1                              | 0                               | 0%                       | 1                                           | 1                                            | 100%                 |          |
| CA040 BROADSPIRE SERVICES                 | 12                             | 10                              | 83%                      | 3                                           | 3                                            | 100%                 |          |
| CA070 CANNON COCHRAN MANAGEMENT SERVICES  | 35                             | 33                              | 94%                      | 17                                          | 17                                           | 100%                 |          |
| CA110 CONSTITUTION STATE SERVICES         | 31                             | 21                              | 68%                      | 9                                           | 7                                            | 78%                  |          |
| CA116 CORVEL ENTERPRISE COMP              | 10                             | 2                               | 20%                      | 2                                           | 1                                            | 50%                  |          |
| CA117 COTTINGHAM & BUTLER CLAIMS SERVICES | 1                              | 1                               | 100%                     | No Filings                                  | No Filings                                   | No Filings           |          |
| CA160 ESIS                                | 57                             | 30                              | 53%                      | 20                                          | 11                                           | 55%                  |          |
| CA190 GALLAGHER BASSETT SERVICES          | 117                            | 81                              | 69%                      | 52                                          | 37                                           | 71%                  |          |
| CA204 HELMSMAN MANAGEMENT SERVICES        | 12                             | 6                               | 50%                      | 2                                           | 2                                            | 100%                 |          |
| CA300 SEDGWICK CLAIMS MANAGEMENT SERVICES | 318                            | 307                             | 97%                      | 65                                          | 65                                           | 100%                 |          |
| CA340 YORK RISK SERVICES                  | 7                              | 4                               | 57%                      | 1                                           | 1                                            | 100%                 |          |
| TPA Total                                 | 601                            | 495                             | 82% ▼                    | 172                                         | 145                                          | 84%                  | •        |
| CHUBB INSURANCE Group Total               | 601                            | 495                             | 82%                      | 172                                         | 145                                          | 84%                  | •        |
| CIANBRO CORPORATION                       | FROIs Filed                    | Timely FROIs                    | Compliance               | Payments Made                               | Timely Payments                              | Compliar             | ıce      |
| CA085 CIANBRO CORPORATION                 | 1                              | 0                               | 0%                       | 1                                           | 0                                            | 0%                   |          |
| Total                                     | 1                              | 0                               | 0% 🔻                     | 1                                           | 0                                            | 0%                   | •        |
| CIANBRO CORPORATION Group Total           | 1                              | 0                               | 0% 🔻                     | 1                                           | 0                                            | 0%                   | •        |
| CLAIMS MANAGEMENT (WALMART)               | FROIs Filed                    | Timely FROIs                    | Compliance               | Payments Made                               | Timely Payments                              | Compliar             | тсе      |
| CA100 CLAIMS MANAGEMENT (WALMART)         | 189                            | 171                             | 90%                      | 27                                          | 25                                           | 93%                  |          |
| Total                                     | 189                            | 171                             | 90%                      | 27                                          | 25                                           | 93%                  | <b>A</b> |
| CLAIMS MANAGEMENT (WALMART) Group Total   | 189                            | 171                             | 90%                      | 27                                          | 25                                           | 93%                  | _        |