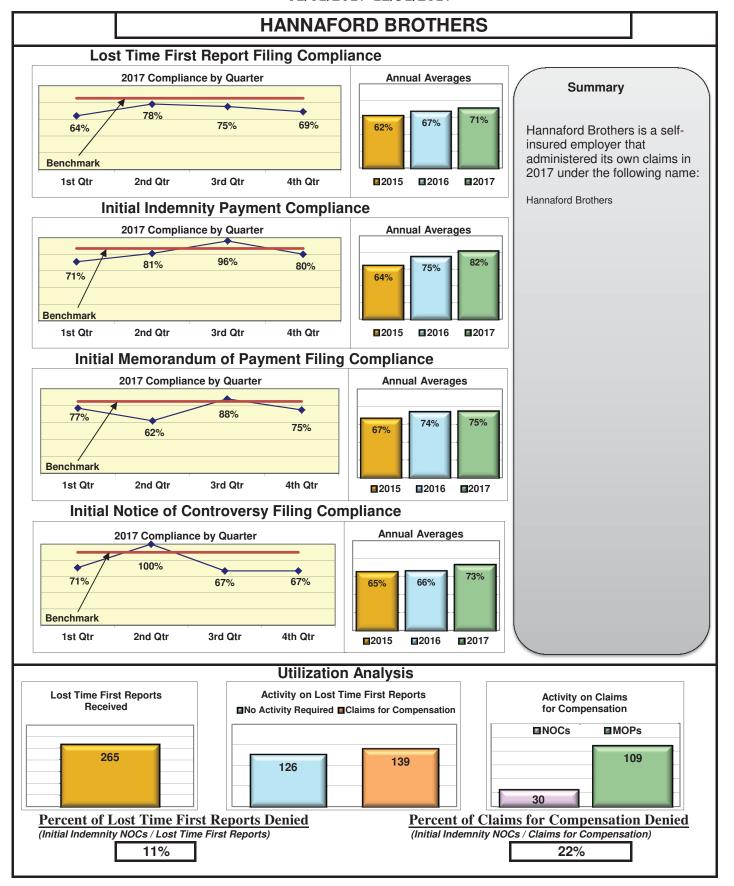

#### **ENTITY OVERVIEW**

| Insurance Group                       | FROI<br>Compliance<br>Benchmark:<br>85% | PAY<br>Compliance<br>Benchmark:<br>87% | MOP<br>Compliance<br>Benchmark:<br>85% | NOC<br>Compliance<br>Benchmark:<br>90% |
|---------------------------------------|-----------------------------------------|----------------------------------------|----------------------------------------|----------------------------------------|
|                                       |                                         |                                        |                                        |                                        |
| ACADIA INSURANCE                      | 71%                                     | 70%                                    | 75%                                    | 91%                                    |
| ACCIDENT FUND INSURANCE*              | 100%                                    | No filings                             | No filings                             | 100%                                   |
| ACUITY MUTUAL INSURANCE*              | 100%                                    | 0%                                     | 100%                                   | No filings                             |
| AIG INSURANCE                         | 83%                                     | 87%                                    | 89%                                    | 90%                                    |
| ALTERNATIVE SERVICE CONCEPTS LLC*     | 0%                                      | 50%                                    | 0%                                     | No filings                             |
| AMERISURE INSURANCE*                  | 0%                                      | No filings                             | No filings                             | 0%                                     |
| AMTRUST INSURANCE                     | 57%                                     | 74%                                    | 53%                                    | 85%                                    |
| ARCH INSURANCE                        | 80%                                     | 85%                                    | 88%                                    | 90%                                    |
| ATLANTIC SPECIALTY INSURANCE*         | 0%                                      | 0%                                     | 0%                                     | No filings                             |
| BATH IRON WORKS                       | 97%                                     | 96%                                    | 96%                                    | 87%                                    |
| BENCHMARK INSURANCE*                  | 0%                                      | 100%                                   | 0%                                     | No filings                             |
| BERKSHIRE HATHAWAY INSURANCE*         | 33%                                     | 67%                                    | 33%                                    | No filings                             |
| BROADSPIRE SERVICES                   | 90%                                     | 100%                                   | 100%                                   | 100%                                   |
| BROTHERHOOD MUTUAL INSURANCE COMPANY* | 0%                                      | No filings                             | No filings                             | 100%                                   |
| CANNON COCHRAN MANAGEMENT SERVICES    | 82%                                     | 90%                                    | 90%                                    | 92%                                    |
| CHEROKEE INSURANCE*                   | 0%                                      | No filings                             | No filings                             | No filings                             |
| CHUBB INSURANCE                       | 82%                                     | 84%                                    | 85%                                    | 88%                                    |
| CIANBRO CORPORATION*                  | 0%                                      | 0%                                     | 0%                                     | No filings                             |
| CLAIMS MANAGEMENT (WALMART)           | 90%                                     | 93%                                    | 89%                                    | 89%                                    |
| CNA INSURANCE                         | 100%                                    | 90%                                    | 100%                                   | 100%                                   |
| CONSTITUTION STATE SERVICES           | 69%                                     | 73%                                    | 91%                                    | 94%                                    |
| CORVEL ENTERPRISE COMP                | 23%                                     | 54%                                    | 38%                                    | 56%                                    |
| COTTINGHAM & BUTLER CLAIMS SERVICES   | 85%                                     | 78%                                    | 78%                                    | 100%                                   |
| CROSS INSURANCE                       | 95%                                     | 94%                                    | 92%                                    | 98%                                    |
| EASTERN ALLIANCE INSURANCE*           | 86%                                     | 100%                                   | 100%                                   | 100%                                   |
| ELECTRIC INSURANCE                    | 95%                                     | 100%                                   | 100%                                   | 83%                                    |
| ESIS                                  | 53%                                     | 62%                                    | 72%                                    | 95%                                    |
| EVEREST REINS HOLDINGS GROUP*         | 0%                                      | 0%                                     | 0%                                     | 0%                                     |
| FEDERATED MUTUAL INSURANCE            | 41%                                     | 70%                                    | 40%                                    | 75%                                    |
| FIREMAN'S FUND INSURANCE*             | 0%                                      | No filings                             | No filings                             | No filings                             |
| FRANKENMUTH INSURANCE*                | 0%                                      | 100%                                   | 100%                                   | No filings                             |
| FUTURECOMP                            | 94%                                     | 79%                                    | 79%                                    | 93%                                    |
| GALLAGHER BASSETT SERVICES            | 72%                                     | 68%                                    | 71%                                    | 74%                                    |
| GREAT AMERICAN INSURANCE*             | 13%                                     | No filings                             | No filings                             | 0%                                     |
| GREAT FALLS INSURANCE                 | 75%                                     | 89%                                    | 87%                                    | 93%                                    |
| GREAT WEST INSURANCE*                 | 0%                                      | 100%                                   | 0%                                     | No filings                             |
| GUARD INSURANCE                       | 45%                                     | 89%                                    | 67%                                    | 50%                                    |
| HANNAFORD BROTHERS                    | 71%                                     | 82%                                    | 75%                                    | 73%                                    |
|                                       |                                         | 75%                                    |                                        |                                        |
| HANNOVER INSURANCE*                   | 50%                                     |                                        | 75%<br>87%                             | 100%                                   |
| HANOVER INSURANCE                     |                                         | 93%                                    |                                        | 100%                                   |
| HARTFORD INSURANCE                    | 77%                                     | 89%                                    | 93%                                    | 96%                                    |