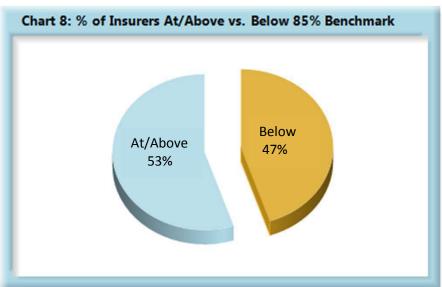

#### INITIAL MEMORANDUM OF PAYMENT FILINGS

<sup>\*</sup>The percentages may not always add to 100% due to rounding.

| <b>Table 9: Above vs Below Benchmark</b> |    |      |  |  |
|------------------------------------------|----|------|--|--|
| At/Above                                 | 34 | 53%  |  |  |
| Below                                    | 30 | 47%  |  |  |
| Total                                    | 64 | 100% |  |  |

As can be seen in Chart 7, the benchmark is being met at an aggregate level, but as Chart 8 indicates, forty-seven percent of all insurers are below benchmark, showing significant opportunity for improvement going forward.