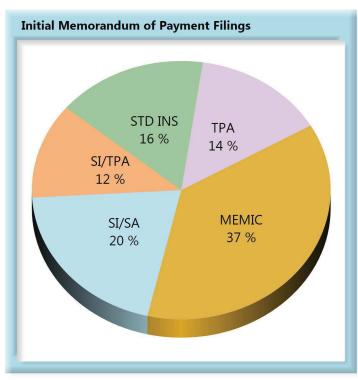

### **Compliance by Type of Insurer**

**KEY:** SI/SA Self-Insured, Self-Administered Employer

**SI/TPA** Self-Insured, TPA-Administered Employer

**STD INS** Standard Insurer (excluding MEMIC), Self-Administered

TPA Standard Insurer (excluding MEMIC), TPA-Administered