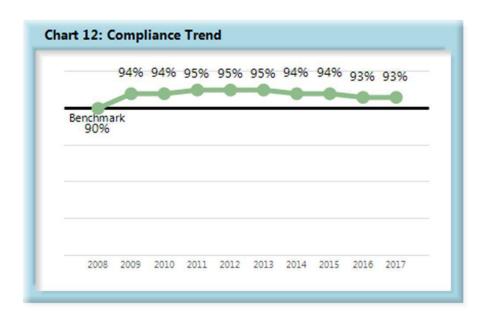

#### INITIAL INDEMNITY NOTICE OF CONTROVERSY FILINGS

| <b>Table 10: Received Within</b> |       |      |  |  |  |
|----------------------------------|-------|------|--|--|--|
| 0-14 Days                        | 2,703 | 93%  |  |  |  |
| 15-21 Days                       | 76    | 3%   |  |  |  |
| 22-44 Days                       | 70    | 2%   |  |  |  |
| 45+ Days                         | 44    | 2%   |  |  |  |
| ? Days                           | 5     | 0%   |  |  |  |
| Total                            | 2,898 | 100% |  |  |  |

#### **Summary**

The benchmark for the timely filing of the Initial Indemnity Notice of Controversy was changed from 17 to 14 days effective 2007.

In 2017 there were 5% more filings in the dispute resolution system at the Board compared to 2016. The compliance stayed the same at 93%.

55% of insurers were at or above benchmark last year, however that percentage has increased 6 percentage points to 61% in 2017.