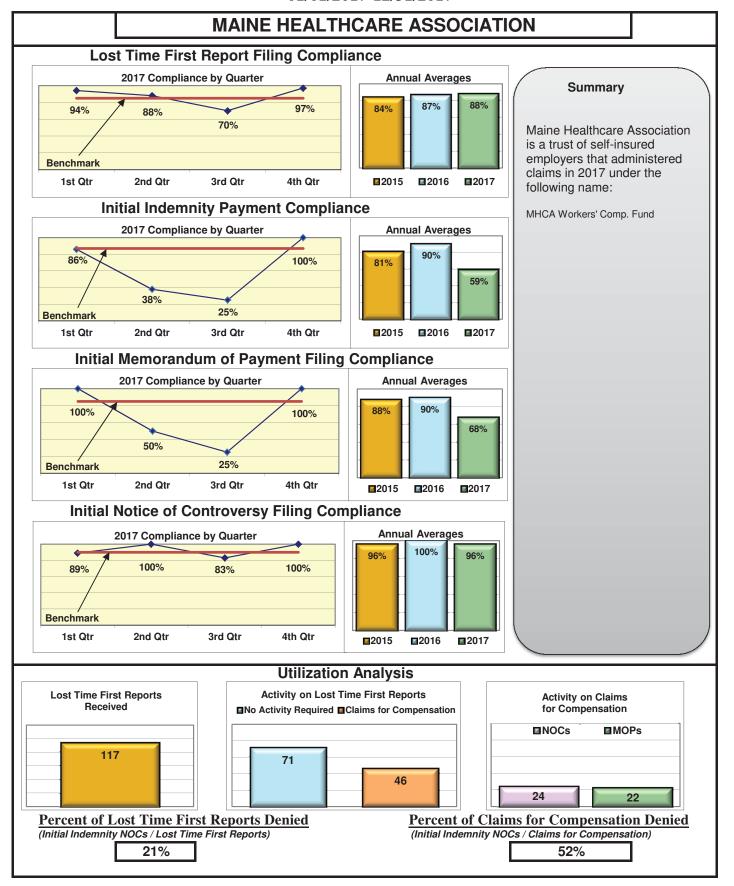

#### **ENTITY OVERVIEW**

| Insurance Group                       | FROI<br>Compliance<br>Benchmark:<br>85% | PAY<br>Compliance<br>Benchmark:<br>87% | MOP<br>Compliance<br>Benchmark:<br>85% | NOC<br>Compliance<br>Benchmark:<br>90% |
|---------------------------------------|-----------------------------------------|----------------------------------------|----------------------------------------|----------------------------------------|
|                                       |                                         |                                        |                                        |                                        |
| ACADIA INSURANCE                      | 71%                                     | 70%                                    | 75%                                    | 91%                                    |
| ACCIDENT FUND INSURANCE*              | 100%                                    | No filings                             | No filings                             | 100%                                   |
| ACUITY MUTUAL INSURANCE*              | 100%                                    | 0%                                     | 100%                                   | No filings                             |
| AIG INSURANCE                         | 83%                                     | 87%                                    | 89%                                    | 90%                                    |
| ALTERNATIVE SERVICE CONCEPTS LLC*     | 0%                                      | 50%                                    | 0%                                     | No filings                             |
| AMERISURE INSURANCE*                  | 0%                                      | No filings                             | No filings                             | 0%                                     |
| AMTRUST INSURANCE                     | 57%                                     | 74%                                    | 53%                                    | 85%                                    |
| ARCH INSURANCE                        | 80%                                     | 85%                                    | 88%                                    | 90%                                    |
| ATLANTIC SPECIALTY INSURANCE*         | 0%                                      | 0%                                     | 0%                                     | No filings                             |
| BATH IRON WORKS                       | 97%                                     | 96%                                    | 96%                                    | 87%                                    |
| BENCHMARK INSURANCE*                  | 0%                                      | 100%                                   | 0%                                     | No filings                             |
| BERKSHIRE HATHAWAY INSURANCE*         | 33%                                     | 67%                                    | 33%                                    | No filings                             |
| BROADSPIRE SERVICES                   | 90%                                     | 100%                                   | 100%                                   | 100%                                   |
| BROTHERHOOD MUTUAL INSURANCE COMPANY* | 0%                                      | No filings                             | No filings                             | 100%                                   |
| CANNON COCHRAN MANAGEMENT SERVICES    | 82%                                     | 90%                                    | 90%                                    | 92%                                    |
| CHEROKEE INSURANCE*                   | 0%                                      | No filings                             | No filings                             | No filings                             |
| CHUBB INSURANCE                       | 82%                                     | 84%                                    | 85%                                    | 88%                                    |
| CIANBRO CORPORATION*                  | 0%                                      | 0%                                     | 0%                                     | No filings                             |
| CLAIMS MANAGEMENT (WALMART)           | 90%                                     | 93%                                    | 89%                                    | 89%                                    |
| CNA INSURANCE                         | 100%                                    | 90%                                    | 100%                                   | 100%                                   |
| CONSTITUTION STATE SERVICES           | 69%                                     | 73%                                    | 91%                                    | 94%                                    |
| CORVEL ENTERPRISE COMP                | 23%                                     | 54%                                    | 38%                                    | 56%                                    |
| COTTINGHAM & BUTLER CLAIMS SERVICES   | 85%                                     | 78%                                    | 78%                                    | 100%                                   |
| CROSS INSURANCE                       | 95%                                     | 94%                                    | 92%                                    | 98%                                    |
| EASTERN ALLIANCE INSURANCE*           | 86%                                     | 100%                                   | 100%                                   | 100%                                   |
| ELECTRIC INSURANCE                    | 95%                                     | 100%                                   | 100%                                   | 83%                                    |
| ESIS                                  | 53%                                     | 62%                                    | 72%                                    | 95%                                    |
| EVEREST REINS HOLDINGS GROUP*         | 0%                                      | 0%                                     | 0%                                     | 0%                                     |
| FEDERATED MUTUAL INSURANCE            | 41%                                     | 70%                                    | 40%                                    | 75%                                    |
| FIREMAN'S FUND INSURANCE*             | 0%                                      | No filings                             | No filings                             | No filings                             |
| FRANKENMUTH INSURANCE*                | 0%                                      | 100%                                   | 100%                                   | No filings                             |
| FUTURECOMP                            | 94%                                     | 79%                                    | 79%                                    | 93%                                    |
| GALLAGHER BASSETT SERVICES            | 72%                                     | 68%                                    | 71%                                    | 74%                                    |
| GREAT AMERICAN INSURANCE*             | 13%                                     | No filings                             | No filings                             | 0%                                     |
| GREAT FALLS INSURANCE                 | 75%                                     | 89%                                    | 87%                                    | 93%                                    |
| GREAT WEST INSURANCE*                 | 0%                                      | 100%                                   | 0%                                     | No filings                             |
| GUARD INSURANCE                       | 45%                                     | 89%                                    | 67%                                    | 50%                                    |
| HANNAFORD BROTHERS                    | 71%                                     | 82%                                    | 75%                                    | 73%                                    |
|                                       |                                         | 75%                                    |                                        |                                        |
| HANNOVER INSURANCE*                   | 50%                                     |                                        | 75%<br>87%                             | 100%                                   |
| HANOVER INSURANCE                     |                                         | 93%                                    |                                        | 100%                                   |
| HARTFORD INSURANCE                    | 77%                                     | 89%                                    | 93%                                    | 96%                                    |