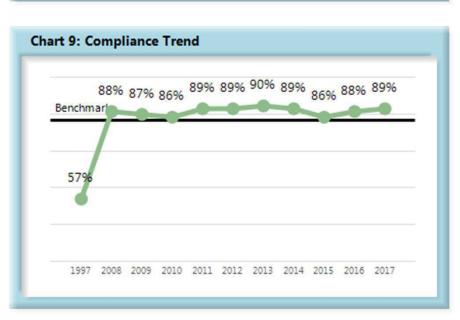

#### INITIAL MEMORANDUM OF PAYMENT FILINGS

<sup>\*</sup>The percentages may not always add to 100% due to rounding.

| <b>Table 9: Above vs Below Benchmark</b> |    |      |  |  |
|------------------------------------------|----|------|--|--|
| At/Above                                 | 34 | 53%  |  |  |
| Below                                    | 30 | 47%  |  |  |
| Total                                    | 64 | 100% |  |  |

#### **Summary**

Studies by the Workers' Compensation Research Institute indicate that proper claims administration and timely payment of claims reduces both the overall cost of claims and also the time required to process a claim through the dispute resolution system.

As can be seen in Chart 7, the benchmark is being met at an aggregate level, but as Chart 8 indicates, forty-seven percent of all insurers are below benchmark, showing significant opportunity for improvement going forward.

While a Memorandum of Payment filing does not have the same tangible benefit to the injured employee as the payment itself, it is a key indicator of how well insurers are complying with the administrative requirements of the Act.