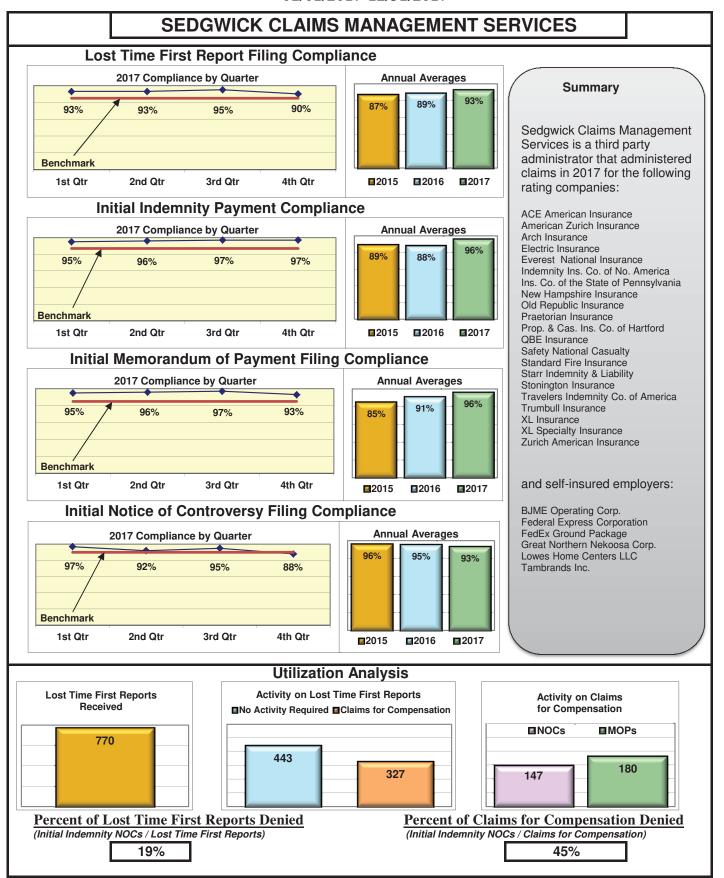

| Insurers/TPAs                       |      |      |      |      |  |  |  |  |
|-------------------------------------|------|------|------|------|--|--|--|--|
| Broadspire Services                 | 90%  | 100% | 100% | 100% |  |  |  |  |
| CNA Insurance                       | 100% | 90%  | 100% | 100% |  |  |  |  |
| Cross Insurance                     | 95%  | 94%  | 92%  | 98%  |  |  |  |  |
| Eastern Alliance Insurance          | 86%  | 100% | 100% | 100% |  |  |  |  |
| Old Republic Insurance              | 87%  | 88%  | 88%  | 100% |  |  |  |  |
| Sedgwick Claims Management Services | 93%  | 96%  | 96%  | 93%  |  |  |  |  |
| Synernet                            | 85%  | 93%  | 89%  | 95%  |  |  |  |  |

#### **ENTITY OVERVIEW**

| Insurance Group                       | FROI<br>Compliance<br>Benchmark:<br>85% | PAY<br>Compliance<br>Benchmark:<br>87% | MOP<br>Compliance<br>Benchmark:<br>85% | NOC<br>Compliance<br>Benchmark:<br>90% |
|---------------------------------------|-----------------------------------------|----------------------------------------|----------------------------------------|----------------------------------------|
|                                       |                                         |                                        |                                        |                                        |
| ACADIA INSURANCE                      | 71%                                     | 70%                                    | 75%                                    | 91%                                    |
| ACCIDENT FUND INSURANCE*              | 100%                                    | No filings                             | No filings                             | 100%                                   |
| ACUITY MUTUAL INSURANCE*              | 100%                                    | 0%                                     | 100%                                   | No filings                             |
| AIG INSURANCE                         | 83%                                     | 87%                                    | 89%                                    | 90%                                    |
| ALTERNATIVE SERVICE CONCEPTS LLC*     | 0%                                      | 50%                                    | 0%                                     | No filings                             |
| AMERISURE INSURANCE*                  | 0%                                      | No filings                             | No filings                             | 0%                                     |
| AMTRUST INSURANCE                     | 57%                                     | 74%                                    | 53%                                    | 85%                                    |
| ARCH INSURANCE                        | 80%                                     | 85%                                    | 88%                                    | 90%                                    |
| ATLANTIC SPECIALTY INSURANCE*         | 0%                                      | 0%                                     | 0%                                     | No filings                             |
| BATH IRON WORKS                       | 97%                                     | 96%                                    | 96%                                    | 87%                                    |
| BENCHMARK INSURANCE*                  | 0%                                      | 100%                                   | 0%                                     | No filings                             |
| BERKSHIRE HATHAWAY INSURANCE*         | 33%                                     | 67%                                    | 33%                                    | No filings                             |
| BROADSPIRE SERVICES                   | 90%                                     | 100%                                   | 100%                                   | 100%                                   |
| BROTHERHOOD MUTUAL INSURANCE COMPANY* | 0%                                      | No filings                             | No filings                             | 100%                                   |
| CANNON COCHRAN MANAGEMENT SERVICES    | 82%                                     | 90%                                    | 90%                                    | 92%                                    |
| CHEROKEE INSURANCE*                   | 0%                                      | No filings                             | No filings                             | No filings                             |
| CHUBB INSURANCE                       | 82%                                     | 84%                                    | 85%                                    | 88%                                    |
| CIANBRO CORPORATION*                  | 0%                                      | 0%                                     | 0%                                     | No filings                             |
| CLAIMS MANAGEMENT (WALMART)           | 90%                                     | 93%                                    | 89%                                    | 89%                                    |
| CNA INSURANCE                         | 100%                                    | 90%                                    | 100%                                   | 100%                                   |
| CONSTITUTION STATE SERVICES           | 69%                                     | 73%                                    | 91%                                    | 94%                                    |
| CORVEL ENTERPRISE COMP                | 23%                                     | 54%                                    | 38%                                    | 56%                                    |
| COTTINGHAM & BUTLER CLAIMS SERVICES   | 85%                                     | 78%                                    | 78%                                    | 100%                                   |
| CROSS INSURANCE                       | 95%                                     | 94%                                    | 92%                                    | 98%                                    |
| EASTERN ALLIANCE INSURANCE*           | 86%                                     | 100%                                   | 100%                                   | 100%                                   |
| ELECTRIC INSURANCE                    | 95%                                     | 100%                                   | 100%                                   | 83%                                    |
| ESIS                                  | 53%                                     | 62%                                    | 72%                                    | 95%                                    |
| EVEREST REINS HOLDINGS GROUP*         | 0%                                      | 0%                                     | 0%                                     | 0%                                     |
| FEDERATED MUTUAL INSURANCE            | 41%                                     | 70%                                    | 40%                                    | 75%                                    |
| FIREMAN'S FUND INSURANCE*             | 0%                                      | No filings                             | No filings                             | No filings                             |
| FRANKENMUTH INSURANCE*                | 0%                                      | 100%                                   | 100%                                   | No filings                             |
| FUTURECOMP                            | 94%                                     | 79%                                    | 79%                                    | 93%                                    |
| GALLAGHER BASSETT SERVICES            | 72%                                     | 68%                                    | 71%                                    | 74%                                    |
| GREAT AMERICAN INSURANCE*             | 13%                                     | No filings                             | No filings                             | 0%                                     |
| GREAT FALLS INSURANCE                 | 75%                                     | 89%                                    | 87%                                    | 93%                                    |
| GREAT WEST INSURANCE*                 | 0%                                      | 100%                                   | 0%                                     | No filings                             |
| GUARD INSURANCE                       | 45%                                     | 89%                                    | 67%                                    | 50%                                    |
| HANNAFORD BROTHERS                    | 71%                                     | 82%                                    | 75%                                    | 73%                                    |
|                                       |                                         | 75%                                    |                                        |                                        |
| HANNOVER INSURANCE*                   | 50%                                     |                                        | 75%<br>87%                             | 100%                                   |
| HANOVER INSURANCE                     |                                         | 93%                                    |                                        | 100%                                   |
| HARTFORD INSURANCE                    | 77%                                     | 89%                                    | 93%                                    | 96%                                    |