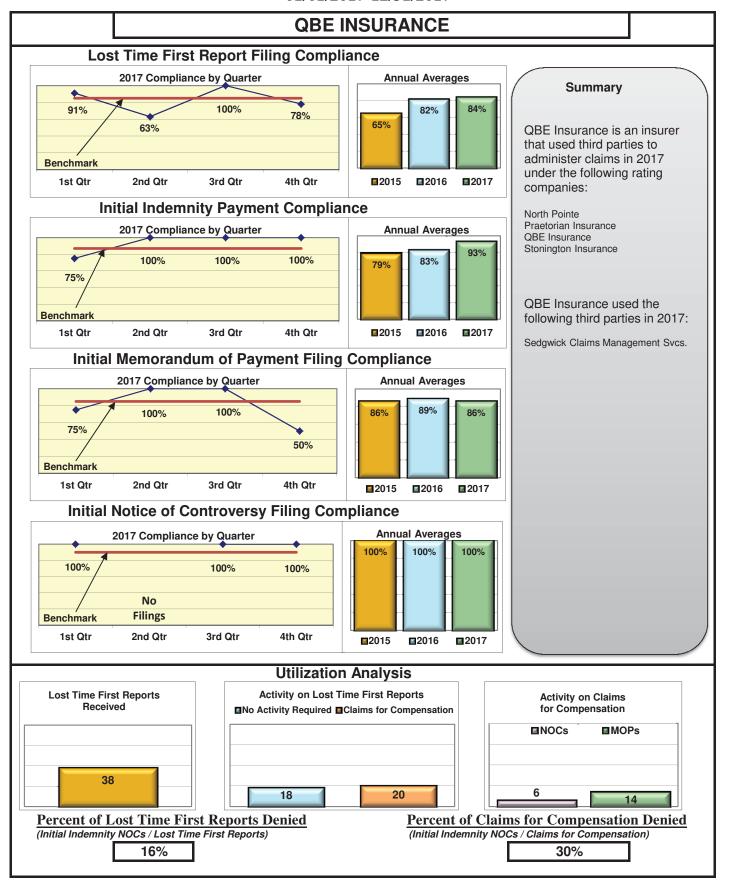

#### **ENTITY OVERVIEW**

| Insurance Group                       | FROI<br>Compliance<br>Benchmark:<br>85% | PAY<br>Compliance<br>Benchmark:<br>87% | MOP<br>Compliance<br>Benchmark:<br>85% | NOC<br>Compliance<br>Benchmark:<br>90% |
|---------------------------------------|-----------------------------------------|----------------------------------------|----------------------------------------|----------------------------------------|
|                                       |                                         |                                        |                                        |                                        |
| ACADIA INSURANCE                      | 71%                                     | 70%                                    | 75%                                    | 91%                                    |
| ACCIDENT FUND INSURANCE*              | 100%                                    | No filings                             | No filings                             | 100%                                   |
| ACUITY MUTUAL INSURANCE*              | 100%                                    | 0%                                     | 100%                                   | No filings                             |
| AIG INSURANCE                         | 83%                                     | 87%                                    | 89%                                    | 90%                                    |
| ALTERNATIVE SERVICE CONCEPTS LLC*     | 0%                                      | 50%                                    | 0%                                     | No filings                             |
| AMERISURE INSURANCE*                  | 0%                                      | No filings                             | No filings                             | 0%                                     |
| AMTRUST INSURANCE                     | 57%                                     | 74%                                    | 53%                                    | 85%                                    |
| ARCH INSURANCE                        | 80%                                     | 85%                                    | 88%                                    | 90%                                    |
| ATLANTIC SPECIALTY INSURANCE*         | 0%                                      | 0%                                     | 0%                                     | No filings                             |
| BATH IRON WORKS                       | 97%                                     | 96%                                    | 96%                                    | 87%                                    |
| BENCHMARK INSURANCE*                  | 0%                                      | 100%                                   | 0%                                     | No filings                             |
| BERKSHIRE HATHAWAY INSURANCE*         | 33%                                     | 67%                                    | 33%                                    | No filings                             |
| BROADSPIRE SERVICES                   | 90%                                     | 100%                                   | 100%                                   | 100%                                   |
| BROTHERHOOD MUTUAL INSURANCE COMPANY* | 0%                                      | No filings                             | No filings                             | 100%                                   |
| CANNON COCHRAN MANAGEMENT SERVICES    | 82%                                     | 90%                                    | 90%                                    | 92%                                    |
| CHEROKEE INSURANCE*                   | 0%                                      | No filings                             | No filings                             | No filings                             |
| CHUBB INSURANCE                       | 82%                                     | 84%                                    | 85%                                    | 88%                                    |
| CIANBRO CORPORATION*                  | 0%                                      | 0%                                     | 0%                                     | No filings                             |
| CLAIMS MANAGEMENT (WALMART)           | 90%                                     | 93%                                    | 89%                                    | 89%                                    |
| CNA INSURANCE                         | 100%                                    | 90%                                    | 100%                                   | 100%                                   |
| CONSTITUTION STATE SERVICES           | 69%                                     | 73%                                    | 91%                                    | 94%                                    |
| CORVEL ENTERPRISE COMP                | 23%                                     | 54%                                    | 38%                                    | 56%                                    |
| COTTINGHAM & BUTLER CLAIMS SERVICES   | 85%                                     | 78%                                    | 78%                                    | 100%                                   |
| CROSS INSURANCE                       | 95%                                     | 94%                                    | 92%                                    | 98%                                    |
| EASTERN ALLIANCE INSURANCE*           | 86%                                     | 100%                                   | 100%                                   | 100%                                   |
| ELECTRIC INSURANCE                    | 95%                                     | 100%                                   | 100%                                   | 83%                                    |
| ESIS                                  | 53%                                     | 62%                                    | 72%                                    | 95%                                    |
| EVEREST REINS HOLDINGS GROUP*         | 0%                                      | 0%                                     | 0%                                     | 0%                                     |
| FEDERATED MUTUAL INSURANCE            | 41%                                     | 70%                                    | 40%                                    | 75%                                    |
| FIREMAN'S FUND INSURANCE*             | 0%                                      | No filings                             | No filings                             | No filings                             |
| FRANKENMUTH INSURANCE*                | 0%                                      | 100%                                   | 100%                                   | No filings                             |
| FUTURECOMP                            | 94%                                     | 79%                                    | 79%                                    | 93%                                    |
| GALLAGHER BASSETT SERVICES            | 72%                                     | 68%                                    | 71%                                    | 74%                                    |
| GREAT AMERICAN INSURANCE*             | 13%                                     | No filings                             | No filings                             | 0%                                     |
| GREAT FALLS INSURANCE                 | 75%                                     | 89%                                    | 87%                                    | 93%                                    |
| GREAT WEST INSURANCE*                 | 0%                                      | 100%                                   | 0%                                     | No filings                             |
| GUARD INSURANCE                       | 45%                                     | 89%                                    | 67%                                    | 50%                                    |
| HANNAFORD BROTHERS                    | 71%                                     | 82%                                    | 75%                                    | 73%                                    |
|                                       |                                         | 75%                                    |                                        |                                        |
| HANNOVER INSURANCE*                   | 50%                                     |                                        | 75%<br>87%                             | 100%                                   |
| HANOVER INSURANCE                     |                                         | 93%                                    |                                        | 100%                                   |
| HARTFORD INSURANCE                    | 77%                                     | 89%                                    | 93%                                    | 96%                                    |