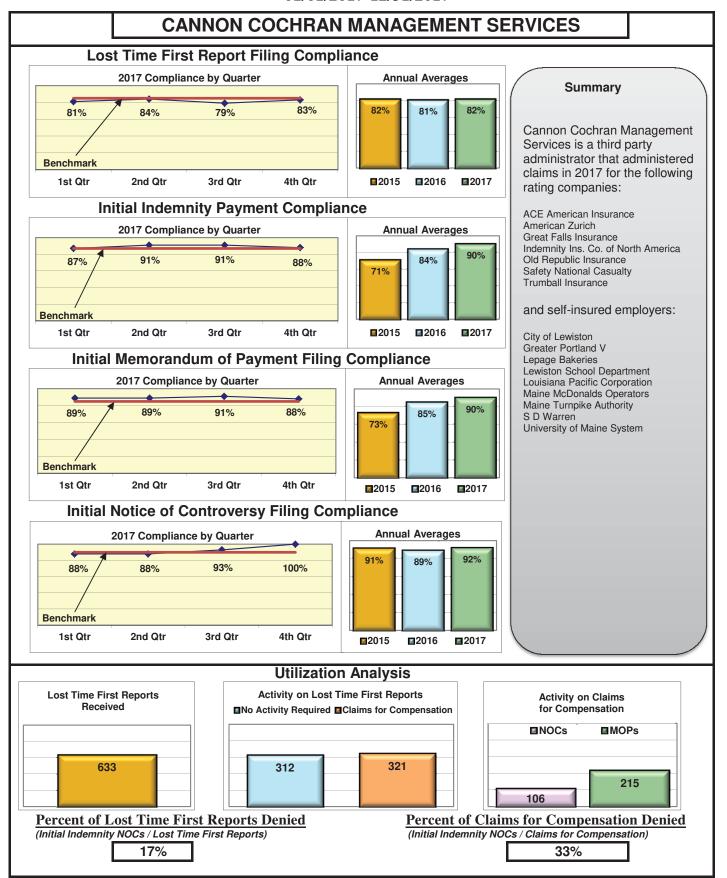

#### **ENTITY OVERVIEW**

| Insurance Group                       | FROI<br>Compliance<br>Benchmark:<br>85% | PAY<br>Compliance<br>Benchmark:<br>87% | MOP<br>Compliance<br>Benchmark:<br>85% | NOC<br>Compliance<br>Benchmark:<br>90% |
|---------------------------------------|-----------------------------------------|----------------------------------------|----------------------------------------|----------------------------------------|
|                                       |                                         |                                        |                                        |                                        |
| ACADIA INSURANCE                      | 71%                                     | 70%                                    | 75%                                    | 91%                                    |
| ACCIDENT FUND INSURANCE*              | 100%                                    | No filings                             | No filings                             | 100%                                   |
| ACUITY MUTUAL INSURANCE*              | 100%                                    | 0%                                     | 100%                                   | No filings                             |
| AIG INSURANCE                         | 83%                                     | 87%                                    | 89%                                    | 90%                                    |
| ALTERNATIVE SERVICE CONCEPTS LLC*     | 0%                                      | 50%                                    | 0%                                     | No filings                             |
| AMERISURE INSURANCE*                  | 0%                                      | No filings                             | No filings                             | 0%                                     |
| AMTRUST INSURANCE                     | 57%                                     | 74%                                    | 53%                                    | 85%                                    |
| ARCH INSURANCE                        | 80%                                     | 85%                                    | 88%                                    | 90%                                    |
| ATLANTIC SPECIALTY INSURANCE*         | 0%                                      | 0%                                     | 0%                                     | No filings                             |
| BATH IRON WORKS                       | 97%                                     | 96%                                    | 96%                                    | 87%                                    |
| BENCHMARK INSURANCE*                  | 0%                                      | 100%                                   | 0%                                     | No filings                             |
| BERKSHIRE HATHAWAY INSURANCE*         | 33%                                     | 67%                                    | 33%                                    | No filings                             |
| BROADSPIRE SERVICES                   | 90%                                     | 100%                                   | 100%                                   | 100%                                   |
| BROTHERHOOD MUTUAL INSURANCE COMPANY* | 0%                                      | No filings                             | No filings                             | 100%                                   |
| CANNON COCHRAN MANAGEMENT SERVICES    | 82%                                     | 90%                                    | 90%                                    | 92%                                    |
| CHEROKEE INSURANCE*                   | 0%                                      | No filings                             | No filings                             | No filings                             |
| CHUBB INSURANCE                       | 82%                                     | 84%                                    | 85%                                    | 88%                                    |
| CIANBRO CORPORATION*                  | 0%                                      | 0%                                     | 0%                                     | No filings                             |
| CLAIMS MANAGEMENT (WALMART)           | 90%                                     | 93%                                    | 89%                                    | 89%                                    |
| CNA INSURANCE                         | 100%                                    | 90%                                    | 100%                                   | 100%                                   |
| CONSTITUTION STATE SERVICES           | 69%                                     | 73%                                    | 91%                                    | 94%                                    |
| CORVEL ENTERPRISE COMP                | 23%                                     | 54%                                    | 38%                                    | 56%                                    |
| COTTINGHAM & BUTLER CLAIMS SERVICES   | 85%                                     | 78%                                    | 78%                                    | 100%                                   |
| CROSS INSURANCE                       | 95%                                     | 94%                                    | 92%                                    | 98%                                    |
| EASTERN ALLIANCE INSURANCE*           | 86%                                     | 100%                                   | 100%                                   | 100%                                   |
| ELECTRIC INSURANCE                    | 95%                                     | 100%                                   | 100%                                   | 83%                                    |
| ESIS                                  | 53%                                     | 62%                                    | 72%                                    | 95%                                    |
| EVEREST REINS HOLDINGS GROUP*         | 0%                                      | 0%                                     | 0%                                     | 0%                                     |
| FEDERATED MUTUAL INSURANCE            | 41%                                     | 70%                                    | 40%                                    | 75%                                    |
| FIREMAN'S FUND INSURANCE*             | 0%                                      | No filings                             | No filings                             | No filings                             |
| FRANKENMUTH INSURANCE*                | 0%                                      | 100%                                   | 100%                                   | No filings                             |
| FUTURECOMP                            | 94%                                     | 79%                                    | 79%                                    | 93%                                    |
| GALLAGHER BASSETT SERVICES            | 72%                                     | 68%                                    | 71%                                    | 74%                                    |
| GREAT AMERICAN INSURANCE*             | 13%                                     | No filings                             | No filings                             | 0%                                     |
| GREAT FALLS INSURANCE                 | 75%                                     | 89%                                    | 87%                                    | 93%                                    |
| GREAT WEST INSURANCE*                 | 0%                                      | 100%                                   | 0%                                     | No filings                             |
| GUARD INSURANCE                       | 45%                                     | 89%                                    | 67%                                    | 50%                                    |
| HANNAFORD BROTHERS                    | 71%                                     | 82%                                    | 75%                                    | 73%                                    |
|                                       |                                         | 75%                                    |                                        |                                        |
| HANNOVER INSURANCE*                   | 50%                                     |                                        | 75%<br>87%                             | 100%                                   |
| HANOVER INSURANCE                     |                                         | 93%                                    |                                        | 100%                                   |
| HARTFORD INSURANCE                    | 77%                                     | 89%                                    | 93%                                    | 96%                                    |

#### Lost Time FROI and Initial Indemnity Payments Annual

| Insurance Company                                                               | Total Lost Time<br>FROIs Filed | Lost Time FROIs<br>Filed Timely | Compliance<br>Percentage | Total Initial<br>Indemnity<br>Payments Made | Initial Indemnity<br>Payments Made<br>Timely | Compliano<br>Percentag  |          |
|---------------------------------------------------------------------------------|--------------------------------|---------------------------------|--------------------------|---------------------------------------------|----------------------------------------------|-------------------------|----------|
| BERKSHIRE HATHAWAY INSURANCE                                                    | FROIs Filed                    | Timely FROIs                    | Compliance               | Payments Made                               | Timely Payments                              | Complian                | се       |
| CA115 CONTINENTAL INDEMNITY                                                     | 2                              | 1                               | 50%                      | 2                                           | 1                                            | 50%                     |          |
| CA293 REDWOOD FIRE AND CASUALTY INSURANCE                                       | 1                              | 0                               | 0%                       | 1                                           | 1                                            | 100%                    |          |
| Total                                                                           | 3                              | 1                               | 33% ▼                    | 3                                           | 2                                            | 67%                     | ▼        |
| BERKSHIRE HATHAWAY INSURANCE Group Total                                        | 3                              | 1                               | 33% 🔻                    | 3                                           | 2                                            | 67%                     | •        |
| BROADSPIRE SERVICES                                                             | FROIs Filed                    | Timely FROIs                    | Compliance               | Payments Made                               | Timely Payments                              | Complian                | се       |
| CA040 BROADSPIRE SERVICES                                                       | 39                             | 35                              | 90%                      | 13                                          | 13                                           | 100%                    |          |
| Total                                                                           | 39                             | 35                              | 90%                      | 13                                          | 13                                           | 100%                    | <b>A</b> |
| BROADSPIRE SERVICES Group Total                                                 | 39                             | 35                              | 90%                      | 13                                          | 13                                           | 100%                    | <b>A</b> |
| BROTHERHOOD MUTUAL INSURANCE COMPANY CA043 BROTHERHOOD MUTUAL INSURANCE COMPANY | FROIs Filed                    | Timely FROIs                    | Compliance<br>0%         | Payments Made<br>No Filings                 | Timely Payments No Filings                   | Compliand<br>No Filings | ce       |
| Total                                                                           | 1                              | 0                               | 0% ▼                     | No Filings                                  | No Filings                                   | No Filings              |          |
| BROTHERHOOD MUTUAL INSURANCE COMPANY Group Total                                | 1                              | 0                               | 0% ▼                     | No Filings                                  | No Filings                                   | No Filings              |          |
| CANNON COCHRAN MANAGEMENT SERVICES CA070 CANNON COCHRAN MANAGEMENT SERVICES     | FROIs Filed<br>633             | Timely FROIs<br>518             | Compliance<br>82%        | Payments Made<br>215                        | Timely Payments<br>193                       | Compliand               | се       |
| Total                                                                           | 633                            | 518                             | 82% 🔻                    | 215                                         | 193                                          | 90%                     | <b>A</b> |
| CANNON COCHRAN MANAGEMENT SERVICES Group Total                                  | 633                            | 518                             | 82%                      | 215                                         | 193                                          | 90%                     | <b>A</b> |
| CHEROKEE INSURANCE                                                              | FROIs Filed                    | Timely FROIs                    | Compliance               | Payments Made                               | Timely Payments                              | Complian                | се       |
| CA044 CHEROKEE INSURANCE                                                        | 1                              | 0                               | 0%                       | No Filings                                  | No Filings                                   | No Filings              |          |
| Total                                                                           | 1                              | 0                               | 0% ▼                     | No Filings                                  | No Filings                                   | No Filings              |          |
| CHEROKEE INSURANCE Group Total                                                  | 1                              | 0                               | 0%                       | No Filings                                  | No Filings                                   | No Filings              |          |