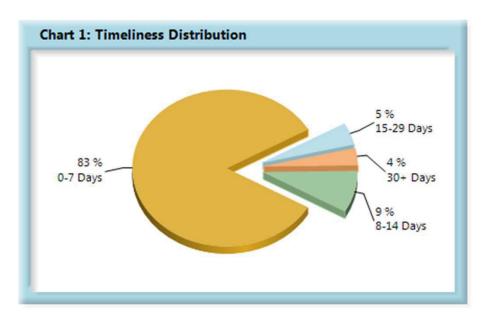

#### A. Lost Time First Report Filings

The Board's benchmark for lost time first report (FROI) filings within 7 days is 85%.

Benchmark Not Met. Eighty-three percent (83%) of lost time FROI filings were within 7 days.

#### LOST TIME FIRST REPORT OF INJURY FILINGS

 $\ensuremath{^{\star}}\xspace The percentages may not always add to 100% due to rounding.$ 

| <b>Table 5: Above vs Below Benchmark</b> |    |      |  |  |
|------------------------------------------|----|------|--|--|
| At/Above                                 | 25 | 36%  |  |  |
| Below                                    | 45 | 64%  |  |  |
| Total                                    | 70 | 100% |  |  |

#### **Summary**

The Board received 14,189 lost time first reports. This represents 221 more than in 2016.

The 2017 compliance rate of 83% for lost time first report filings stayed the same percentage from the 2016 compliance rate. As can be seen on Chart 2, 36% of insurers were at or above the benchmark in 2017, a slight increase over 2016, which had 34% at or above the benchmark.