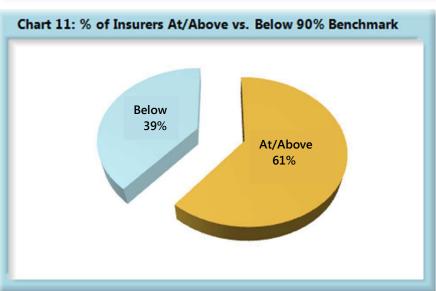

<sup>\*</sup>The percentages may not always add to 100% due to rounding.

| <b>Table 11: Above vs Below Benchmark</b> |    |      |  |  |
|-------------------------------------------|----|------|--|--|
| At/Above                                  | 36 | 61%  |  |  |
| Below                                     | 23 | 39%  |  |  |
| Total                                     | 59 | 100% |  |  |

#### **Summary**

The benchmark for the timely filing of the Initial Indemnity Notice of Controversy was changed from 17 to 14 days effective 2007.

In 2017 there were 5% more filings in the dispute resolution system at the Board compared to 2016. The compliance stayed the same at 93%.

55% of insurers were at or above benchmark last year, however that percentage has increased 6 percentage points to 61% in 2017.