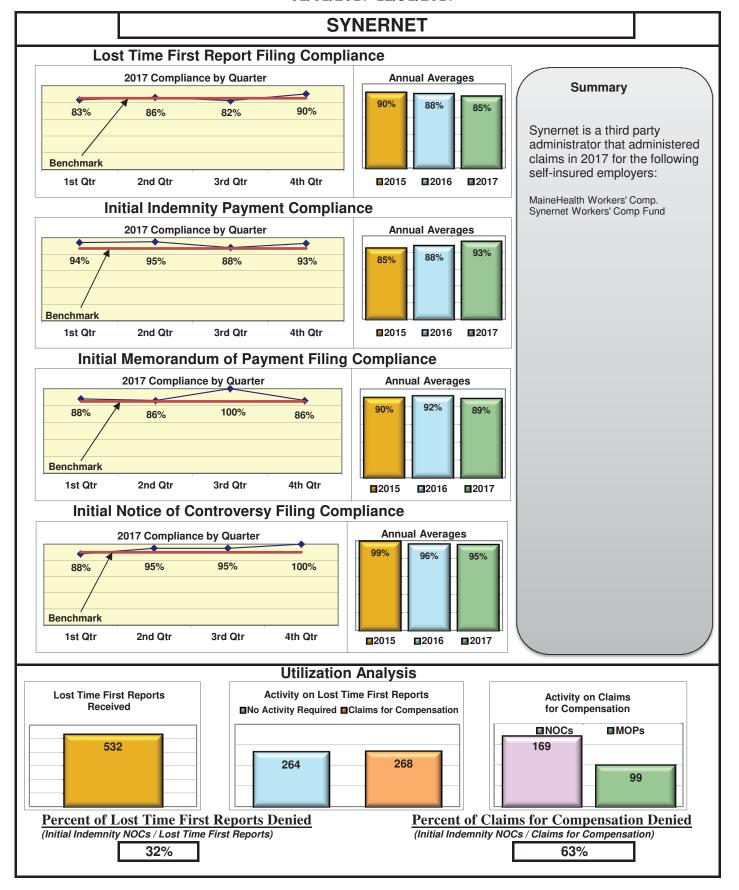

| Insurers/TPAs                       |      |      |      |      |  |  |  |  |
|-------------------------------------|------|------|------|------|--|--|--|--|
| Broadspire Services                 | 90%  | 100% | 100% | 100% |  |  |  |  |
| CNA Insurance                       | 100% | 90%  | 100% | 100% |  |  |  |  |
| Cross Insurance                     | 95%  | 94%  | 92%  | 98%  |  |  |  |  |
| Eastern Alliance Insurance          | 86%  | 100% | 100% | 100% |  |  |  |  |
| Old Republic Insurance              | 87%  | 88%  | 88%  | 100% |  |  |  |  |
| Sedgwick Claims Management Services | 93%  | 96%  | 96%  | 93%  |  |  |  |  |
| Synernet                            | 85%  | 93%  | 89%  | 95%  |  |  |  |  |

#### **ENTITY OVERVIEW**

| Insurance Group                       | FROI<br>Compliance<br>Benchmark:<br>85% | PAY<br>Compliance<br>Benchmark:<br>87% | MOP<br>Compliance<br>Benchmark:<br>85% | NOC<br>Compliance<br>Benchmark:<br>90% |
|---------------------------------------|-----------------------------------------|----------------------------------------|----------------------------------------|----------------------------------------|
|                                       |                                         |                                        |                                        |                                        |
| ACADIA INSURANCE                      | 71%                                     | 70%                                    | 75%                                    | 91%                                    |
| ACCIDENT FUND INSURANCE*              | 100%                                    | No filings                             | No filings                             | 100%                                   |
| ACUITY MUTUAL INSURANCE*              | 100%                                    | 0%                                     | 100%                                   | No filings                             |
| AIG INSURANCE                         | 83%                                     | 87%                                    | 89%                                    | 90%                                    |
| ALTERNATIVE SERVICE CONCEPTS LLC*     | 0%                                      | 50%                                    | 0%                                     | No filings                             |
| AMERISURE INSURANCE*                  | 0%                                      | No filings                             | No filings                             | 0%                                     |
| AMTRUST INSURANCE                     | 57%                                     | 74%                                    | 53%                                    | 85%                                    |
| ARCH INSURANCE                        | 80%                                     | 85%                                    | 88%                                    | 90%                                    |
| ATLANTIC SPECIALTY INSURANCE*         | 0%                                      | 0%                                     | 0%                                     | No filings                             |
| BATH IRON WORKS                       | 97%                                     | 96%                                    | 96%                                    | 87%                                    |
| BENCHMARK INSURANCE*                  | 0%                                      | 100%                                   | 0%                                     | No filings                             |
| BERKSHIRE HATHAWAY INSURANCE*         | 33%                                     | 67%                                    | 33%                                    | No filings                             |
| BROADSPIRE SERVICES                   | 90%                                     | 100%                                   | 100%                                   | 100%                                   |
| BROTHERHOOD MUTUAL INSURANCE COMPANY* | 0%                                      | No filings                             | No filings                             | 100%                                   |
| CANNON COCHRAN MANAGEMENT SERVICES    | 82%                                     | 90%                                    | 90%                                    | 92%                                    |
| CHEROKEE INSURANCE*                   | 0%                                      | No filings                             | No filings                             | No filings                             |
| CHUBB INSURANCE                       | 82%                                     | 84%                                    | 85%                                    | 88%                                    |
| CIANBRO CORPORATION*                  | 0%                                      | 0%                                     | 0%                                     | No filings                             |
| CLAIMS MANAGEMENT (WALMART)           | 90%                                     | 93%                                    | 89%                                    | 89%                                    |
| CNA INSURANCE                         | 100%                                    | 90%                                    | 100%                                   | 100%                                   |
| CONSTITUTION STATE SERVICES           | 69%                                     | 73%                                    | 91%                                    | 94%                                    |
| CORVEL ENTERPRISE COMP                | 23%                                     | 54%                                    | 38%                                    | 56%                                    |
| COTTINGHAM & BUTLER CLAIMS SERVICES   | 85%                                     | 78%                                    | 78%                                    | 100%                                   |
| CROSS INSURANCE                       | 95%                                     | 94%                                    | 92%                                    | 98%                                    |
| EASTERN ALLIANCE INSURANCE*           | 86%                                     | 100%                                   | 100%                                   | 100%                                   |
| ELECTRIC INSURANCE                    | 95%                                     | 100%                                   | 100%                                   | 83%                                    |
| ESIS                                  | 53%                                     | 62%                                    | 72%                                    | 95%                                    |
| EVEREST REINS HOLDINGS GROUP*         | 0%                                      | 0%                                     | 0%                                     | 0%                                     |
| FEDERATED MUTUAL INSURANCE            | 41%                                     | 70%                                    | 40%                                    | 75%                                    |
| FIREMAN'S FUND INSURANCE*             | 0%                                      | No filings                             | No filings                             | No filings                             |
| FRANKENMUTH INSURANCE*                | 0%                                      | 100%                                   | 100%                                   | No filings                             |
| FUTURECOMP                            | 94%                                     | 79%                                    | 79%                                    | 93%                                    |
| GALLAGHER BASSETT SERVICES            | 72%                                     | 68%                                    | 71%                                    | 74%                                    |
| GREAT AMERICAN INSURANCE*             | 13%                                     | No filings                             | No filings                             | 0%                                     |
| GREAT FALLS INSURANCE                 | 75%                                     | 89%                                    | 87%                                    | 93%                                    |
| GREAT WEST INSURANCE*                 | 0%                                      | 100%                                   | 0%                                     | No filings                             |
| GUARD INSURANCE                       | 45%                                     | 89%                                    | 67%                                    | 50%                                    |
| HANNAFORD BROTHERS                    | 71%                                     | 82%                                    | 75%                                    | 73%                                    |
|                                       |                                         | 75%                                    |                                        |                                        |
| HANNOVER INSURANCE*                   | 50%                                     |                                        | 75%<br>87%                             | 100%                                   |
| HANOVER INSURANCE                     |                                         | 93%                                    |                                        | 100%                                   |
| HARTFORD INSURANCE                    | 77%                                     | 89%                                    | 93%                                    | 96%                                    |