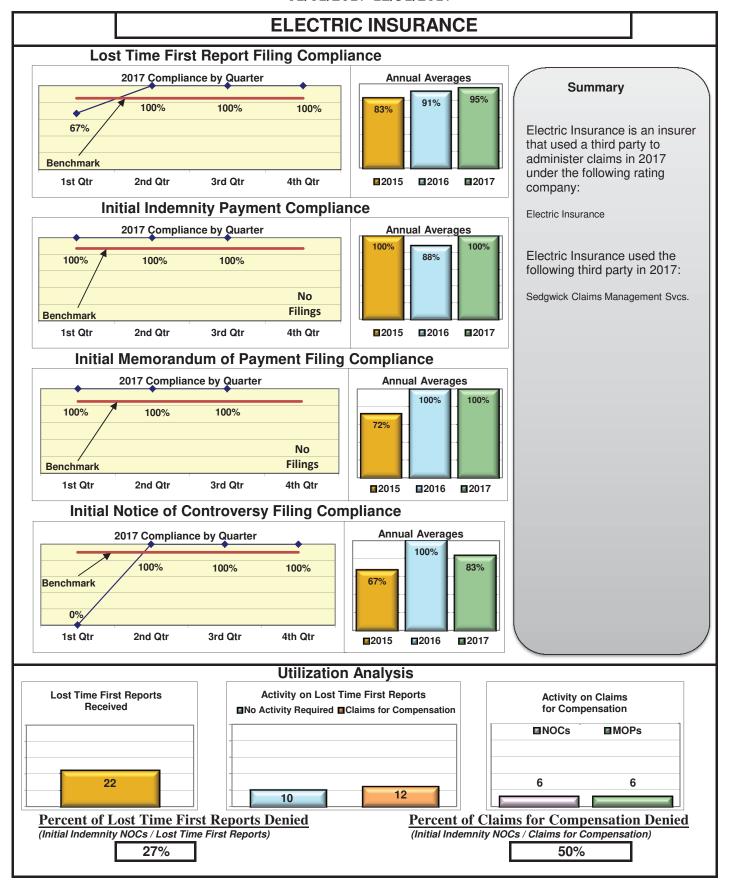

#### **ENTITY OVERVIEW**

| Insurance Group                       | FROI<br>Compliance<br>Benchmark:<br>85% | PAY<br>Compliance<br>Benchmark:<br>87% | MOP<br>Compliance<br>Benchmark:<br>85% | NOC<br>Compliance<br>Benchmark:<br>90% |
|---------------------------------------|-----------------------------------------|----------------------------------------|----------------------------------------|----------------------------------------|
|                                       |                                         |                                        |                                        |                                        |
| ACADIA INSURANCE                      | 71%                                     | 70%                                    | 75%                                    | 91%                                    |
| ACCIDENT FUND INSURANCE*              | 100%                                    | No filings                             | No filings                             | 100%                                   |
| ACUITY MUTUAL INSURANCE*              | 100%                                    | 0%                                     | 100%                                   | No filings                             |
| AIG INSURANCE                         | 83%                                     | 87%                                    | 89%                                    | 90%                                    |
| ALTERNATIVE SERVICE CONCEPTS LLC*     | 0%                                      | 50%                                    | 0%                                     | No filings                             |
| AMERISURE INSURANCE*                  | 0%                                      | No filings                             | No filings                             | 0%                                     |
| AMTRUST INSURANCE                     | 57%                                     | 74%                                    | 53%                                    | 85%                                    |
| ARCH INSURANCE                        | 80%                                     | 85%                                    | 88%                                    | 90%                                    |
| ATLANTIC SPECIALTY INSURANCE*         | 0%                                      | 0%                                     | 0%                                     | No filings                             |
| BATH IRON WORKS                       | 97%                                     | 96%                                    | 96%                                    | 87%                                    |
| BENCHMARK INSURANCE*                  | 0%                                      | 100%                                   | 0%                                     | No filings                             |
| BERKSHIRE HATHAWAY INSURANCE*         | 33%                                     | 67%                                    | 33%                                    | No filings                             |
| BROADSPIRE SERVICES                   | 90%                                     | 100%                                   | 100%                                   | 100%                                   |
| BROTHERHOOD MUTUAL INSURANCE COMPANY* | 0%                                      | No filings                             | No filings                             | 100%                                   |
| CANNON COCHRAN MANAGEMENT SERVICES    | 82%                                     | 90%                                    | 90%                                    | 92%                                    |
| CHEROKEE INSURANCE*                   | 0%                                      | No filings                             | No filings                             | No filings                             |
| CHUBB INSURANCE                       | 82%                                     | 84%                                    | 85%                                    | 88%                                    |
| CIANBRO CORPORATION*                  | 0%                                      | 0%                                     | 0%                                     | No filings                             |
| CLAIMS MANAGEMENT (WALMART)           | 90%                                     | 93%                                    | 89%                                    | 89%                                    |
| CNA INSURANCE                         | 100%                                    | 90%                                    | 100%                                   | 100%                                   |
| CONSTITUTION STATE SERVICES           | 69%                                     | 73%                                    | 91%                                    | 94%                                    |
| CORVEL ENTERPRISE COMP                | 23%                                     | 54%                                    | 38%                                    | 56%                                    |
| COTTINGHAM & BUTLER CLAIMS SERVICES   | 85%                                     | 78%                                    | 78%                                    | 100%                                   |
| CROSS INSURANCE                       | 95%                                     | 94%                                    | 92%                                    | 98%                                    |
| EASTERN ALLIANCE INSURANCE*           | 86%                                     | 100%                                   | 100%                                   | 100%                                   |
| ELECTRIC INSURANCE                    | 95%                                     | 100%                                   | 100%                                   | 83%                                    |
| ESIS                                  | 53%                                     | 62%                                    | 72%                                    | 95%                                    |
| EVEREST REINS HOLDINGS GROUP*         | 0%                                      | 0%                                     | 0%                                     | 0%                                     |
| FEDERATED MUTUAL INSURANCE            | 41%                                     | 70%                                    | 40%                                    | 75%                                    |
| FIREMAN'S FUND INSURANCE*             | 0%                                      | No filings                             | No filings                             | No filings                             |
| FRANKENMUTH INSURANCE*                | 0%                                      | 100%                                   | 100%                                   | No filings                             |
| FUTURECOMP                            | 94%                                     | 79%                                    | 79%                                    | 93%                                    |
| GALLAGHER BASSETT SERVICES            | 72%                                     | 68%                                    | 71%                                    | 74%                                    |
| GREAT AMERICAN INSURANCE*             | 13%                                     | No filings                             | No filings                             | 0%                                     |
| GREAT FALLS INSURANCE                 | 75%                                     | 89%                                    | 87%                                    | 93%                                    |
| GREAT WEST INSURANCE*                 | 0%                                      | 100%                                   | 0%                                     | No filings                             |
| GUARD INSURANCE                       | 45%                                     | 89%                                    | 67%                                    | 50%                                    |
| HANNAFORD BROTHERS                    | 71%                                     | 82%                                    | 75%                                    | 73%                                    |
|                                       |                                         | 75%                                    |                                        |                                        |
| HANNOVER INSURANCE*                   | 50%                                     |                                        | 75%<br>87%                             | 100%                                   |
| HANOVER INSURANCE                     |                                         | 93%                                    |                                        | 100%                                   |
| HARTFORD INSURANCE                    | 77%                                     | 89%                                    | 93%                                    | 96%                                    |