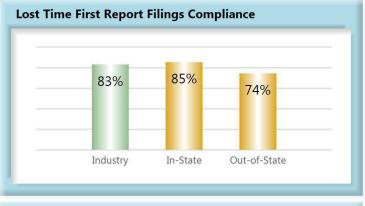

#### A. Lost Time First Report Filings

The Board's benchmark for lost time first report (FROI) filings within 7 days is 85%.

Benchmark Not Met. Eighty-three percent (83%) of lost time FROI filings were within 7 days.

#### **Summary**

The Board received 14,189 lost time first reports. This represents 221 more than in 2016.

The 2017 compliance rate of 83% for lost time first report filings stayed the same percentage from the 2016 compliance rate. As can be seen on Chart 2, 36% of insurers were at or above the benchmark in 2017, a slight increase over 2016, which had 34% at or above the benchmark.