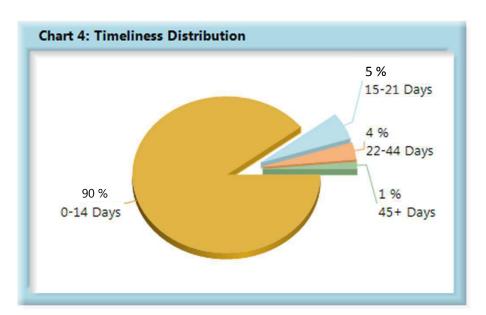

#### **INITIAL INDEMNITY PAYMENTS**

<sup>\*</sup>The percentages may not always add to 100% due to rounding.

| Table 7: Above vs Below Benchmark |    |      |  |  |
|-----------------------------------|----|------|--|--|
| At/Above                          | 30 | 47%  |  |  |
| Below                             | 34 | 53%  |  |  |
| Total                             | 64 | 100% |  |  |