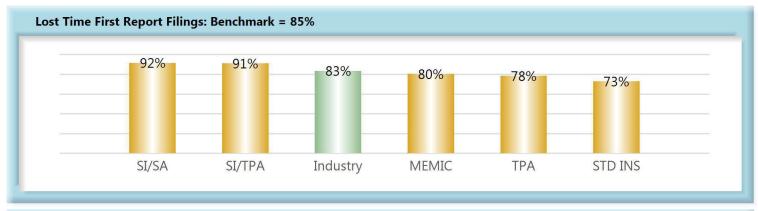

#### A. Lost Time First Report Filings

The Board's benchmark for lost time first report (FROI) filings within 7 days is 85%.

Benchmark Not Met. Eighty-three percent (83%) of lost time FROI filings were within 7 days.

#### **Summary**

The Board received 14,189 lost time first reports. This represents 221 more than in 2016.

The 2017 compliance rate of 83% for lost time first report filings stayed the same percentage from the 2016 compliance rate. As can be seen on Chart 2, 36% of insurers were at or above the benchmark in 2017, a slight increase over 2016, which had 34% at or above the benchmark.