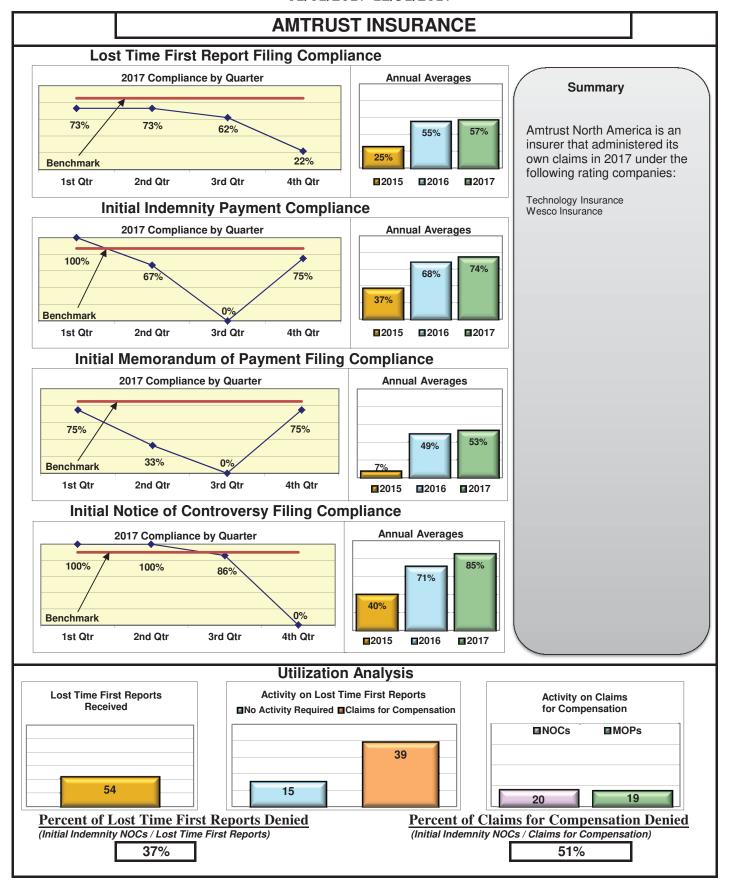

#### **ENTITY OVERVIEW**

| Insurance Group                       | FROI<br>Compliance<br>Benchmark:<br>85% | PAY<br>Compliance<br>Benchmark:<br>87% | MOP<br>Compliance<br>Benchmark:<br>85% | NOC<br>Compliance<br>Benchmark:<br>90% |
|---------------------------------------|-----------------------------------------|----------------------------------------|----------------------------------------|----------------------------------------|
|                                       |                                         |                                        |                                        |                                        |
| ACADIA INSURANCE                      | 71%                                     | 70%                                    | 75%                                    | 91%                                    |
| ACCIDENT FUND INSURANCE*              | 100%                                    | No filings                             | No filings                             | 100%                                   |
| ACUITY MUTUAL INSURANCE*              | 100%                                    | 0%                                     | 100%                                   | No filings                             |
| AIG INSURANCE                         | 83%                                     | 87%                                    | 89%                                    | 90%                                    |
| ALTERNATIVE SERVICE CONCEPTS LLC*     | 0%                                      | 50%                                    | 0%                                     | No filings                             |
| AMERISURE INSURANCE*                  | 0%                                      | No filings                             | No filings                             | 0%                                     |
| AMTRUST INSURANCE                     | 57%                                     | 74%                                    | 53%                                    | 85%                                    |
| ARCH INSURANCE                        | 80%                                     | 85%                                    | 88%                                    | 90%                                    |
| ATLANTIC SPECIALTY INSURANCE*         | 0%                                      | 0%                                     | 0%                                     | No filings                             |
| BATH IRON WORKS                       | 97%                                     | 96%                                    | 96%                                    | 87%                                    |
| BENCHMARK INSURANCE*                  | 0%                                      | 100%                                   | 0%                                     | No filings                             |
| BERKSHIRE HATHAWAY INSURANCE*         | 33%                                     | 67%                                    | 33%                                    | No filings                             |
| BROADSPIRE SERVICES                   | 90%                                     | 100%                                   | 100%                                   | 100%                                   |
| BROTHERHOOD MUTUAL INSURANCE COMPANY* | 0%                                      | No filings                             | No filings                             | 100%                                   |
| CANNON COCHRAN MANAGEMENT SERVICES    | 82%                                     | 90%                                    | 90%                                    | 92%                                    |
| CHEROKEE INSURANCE*                   | 0%                                      | No filings                             | No filings                             | No filings                             |
| CHUBB INSURANCE                       | 82%                                     | 84%                                    | 85%                                    | 88%                                    |
| CIANBRO CORPORATION*                  | 0%                                      | 0%                                     | 0%                                     | No filings                             |
| CLAIMS MANAGEMENT (WALMART)           | 90%                                     | 93%                                    | 89%                                    | 89%                                    |
| CNA INSURANCE                         | 100%                                    | 90%                                    | 100%                                   | 100%                                   |
| CONSTITUTION STATE SERVICES           | 69%                                     | 73%                                    | 91%                                    | 94%                                    |
| CORVEL ENTERPRISE COMP                | 23%                                     | 54%                                    | 38%                                    | 56%                                    |
| COTTINGHAM & BUTLER CLAIMS SERVICES   | 85%                                     | 78%                                    | 78%                                    | 100%                                   |
| CROSS INSURANCE                       | 95%                                     | 94%                                    | 92%                                    | 98%                                    |
| EASTERN ALLIANCE INSURANCE*           | 86%                                     | 100%                                   | 100%                                   | 100%                                   |
| ELECTRIC INSURANCE                    | 95%                                     | 100%                                   | 100%                                   | 83%                                    |
| ESIS                                  | 53%                                     | 62%                                    | 72%                                    | 95%                                    |
| EVEREST REINS HOLDINGS GROUP*         | 0%                                      | 0%                                     | 0%                                     | 0%                                     |
| FEDERATED MUTUAL INSURANCE            | 41%                                     | 70%                                    | 40%                                    | 75%                                    |
| FIREMAN'S FUND INSURANCE*             | 0%                                      | No filings                             | No filings                             | No filings                             |
| FRANKENMUTH INSURANCE*                | 0%                                      | 100%                                   | 100%                                   | No filings                             |
| FUTURECOMP                            | 94%                                     | 79%                                    | 79%                                    | 93%                                    |
| GALLAGHER BASSETT SERVICES            | 72%                                     | 68%                                    | 71%                                    | 74%                                    |
| GREAT AMERICAN INSURANCE*             | 13%                                     | No filings                             | No filings                             | 0%                                     |
| GREAT FALLS INSURANCE                 | 75%                                     | 89%                                    | 87%                                    | 93%                                    |
| GREAT WEST INSURANCE*                 | 0%                                      | 100%                                   | 0%                                     | No filings                             |
| GUARD INSURANCE                       | 45%                                     | 89%                                    | 67%                                    | 50%                                    |
| HANNAFORD BROTHERS                    | 71%                                     | 82%                                    | 75%                                    | 73%                                    |
|                                       |                                         | 75%                                    |                                        |                                        |
| HANNOVER INSURANCE*                   | 50%                                     |                                        | 75%<br>87%                             | 100%                                   |
| HANOVER INSURANCE                     |                                         | 93%                                    |                                        | 100%                                   |
| HARTFORD INSURANCE                    | 77%                                     | 89%                                    | 93%                                    | 96%                                    |