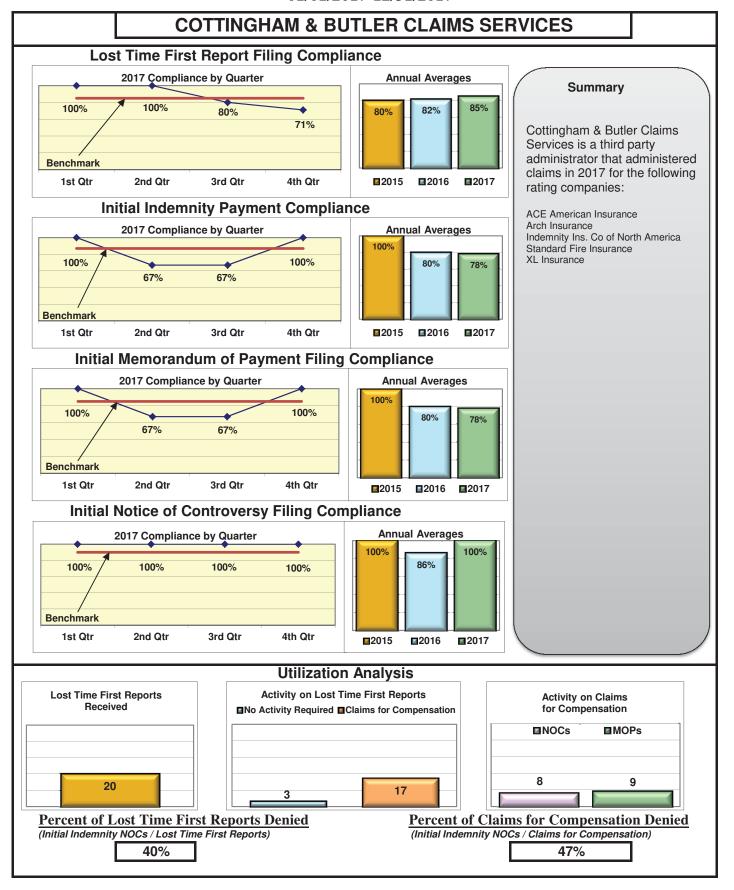

#### **ENTITY OVERVIEW**

| Insurance Group                       | FROI<br>Compliance<br>Benchmark:<br>85% | PAY<br>Compliance<br>Benchmark:<br>87% | MOP<br>Compliance<br>Benchmark:<br>85% | NOC<br>Compliance<br>Benchmark:<br>90% |
|---------------------------------------|-----------------------------------------|----------------------------------------|----------------------------------------|----------------------------------------|
|                                       |                                         |                                        |                                        |                                        |
| ACADIA INSURANCE                      | 71%                                     | 70%                                    | 75%                                    | 91%                                    |
| ACCIDENT FUND INSURANCE*              | 100%                                    | No filings                             | No filings                             | 100%                                   |
| ACUITY MUTUAL INSURANCE*              | 100%                                    | 0%                                     | 100%                                   | No filings                             |
| AIG INSURANCE                         | 83%                                     | 87%                                    | 89%                                    | 90%                                    |
| ALTERNATIVE SERVICE CONCEPTS LLC*     | 0%                                      | 50%                                    | 0%                                     | No filings                             |
| AMERISURE INSURANCE*                  | 0%                                      | No filings                             | No filings                             | 0%                                     |
| AMTRUST INSURANCE                     | 57%                                     | 74%                                    | 53%                                    | 85%                                    |
| ARCH INSURANCE                        | 80%                                     | 85%                                    | 88%                                    | 90%                                    |
| ATLANTIC SPECIALTY INSURANCE*         | 0%                                      | 0%                                     | 0%                                     | No filings                             |
| BATH IRON WORKS                       | 97%                                     | 96%                                    | 96%                                    | 87%                                    |
| BENCHMARK INSURANCE*                  | 0%                                      | 100%                                   | 0%                                     | No filings                             |
| BERKSHIRE HATHAWAY INSURANCE*         | 33%                                     | 67%                                    | 33%                                    | No filings                             |
| BROADSPIRE SERVICES                   | 90%                                     | 100%                                   | 100%                                   | 100%                                   |
| BROTHERHOOD MUTUAL INSURANCE COMPANY* | 0%                                      | No filings                             | No filings                             | 100%                                   |
| CANNON COCHRAN MANAGEMENT SERVICES    | 82%                                     | 90%                                    | 90%                                    | 92%                                    |
| CHEROKEE INSURANCE*                   | 0%                                      | No filings                             | No filings                             | No filings                             |
| CHUBB INSURANCE                       | 82%                                     | 84%                                    | 85%                                    | 88%                                    |
| CIANBRO CORPORATION*                  | 0%                                      | 0%                                     | 0%                                     | No filings                             |
| CLAIMS MANAGEMENT (WALMART)           | 90%                                     | 93%                                    | 89%                                    | 89%                                    |
| CNA INSURANCE                         | 100%                                    | 90%                                    | 100%                                   | 100%                                   |
| CONSTITUTION STATE SERVICES           | 69%                                     | 73%                                    | 91%                                    | 94%                                    |
| CORVEL ENTERPRISE COMP                | 23%                                     | 54%                                    | 38%                                    | 56%                                    |
| COTTINGHAM & BUTLER CLAIMS SERVICES   | 85%                                     | 78%                                    | 78%                                    | 100%                                   |
| CROSS INSURANCE                       | 95%                                     | 94%                                    | 92%                                    | 98%                                    |
| EASTERN ALLIANCE INSURANCE*           | 86%                                     | 100%                                   | 100%                                   | 100%                                   |
| ELECTRIC INSURANCE                    | 95%                                     | 100%                                   | 100%                                   | 83%                                    |
| ESIS                                  | 53%                                     | 62%                                    | 72%                                    | 95%                                    |
| EVEREST REINS HOLDINGS GROUP*         | 0%                                      | 0%                                     | 0%                                     | 0%                                     |
| FEDERATED MUTUAL INSURANCE            | 41%                                     | 70%                                    | 40%                                    | 75%                                    |
| FIREMAN'S FUND INSURANCE*             | 0%                                      | No filings                             | No filings                             | No filings                             |
| FRANKENMUTH INSURANCE*                | 0%                                      | 100%                                   | 100%                                   | No filings                             |
| FUTURECOMP                            | 94%                                     | 79%                                    | 79%                                    | 93%                                    |
| GALLAGHER BASSETT SERVICES            | 72%                                     | 68%                                    | 71%                                    | 74%                                    |
| GREAT AMERICAN INSURANCE*             | 13%                                     | No filings                             | No filings                             | 0%                                     |
| GREAT FALLS INSURANCE                 | 75%                                     | 89%                                    | 87%                                    | 93%                                    |
| GREAT WEST INSURANCE*                 | 0%                                      | 100%                                   | 0%                                     | No filings                             |
| GUARD INSURANCE                       | 45%                                     | 89%                                    | 67%                                    | 50%                                    |
| HANNAFORD BROTHERS                    | 71%                                     | 82%                                    | 75%                                    | 73%                                    |
|                                       |                                         | 75%                                    |                                        |                                        |
| HANNOVER INSURANCE*                   | 50%                                     |                                        | 75%<br>87%                             | 100%                                   |
| HANOVER INSURANCE                     |                                         | 93%                                    |                                        | 100%                                   |
| HARTFORD INSURANCE                    | 77%                                     | 89%                                    | 93%                                    | 96%                                    |