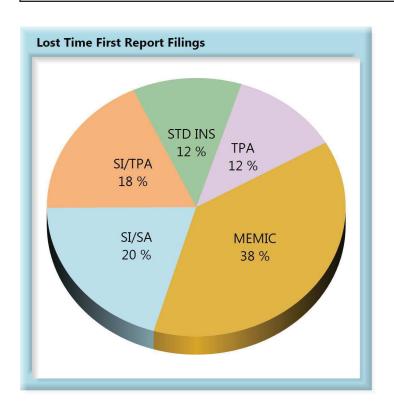

### **Volume by Type of Insurer**

**KEY:** SI/SA Self-Insured, Self-Administered Employer

**SI/TPA** Self-Insured, TPA-Administered Employer

**STD INS** Standard Insurer (excluding MEMIC), Self-Administered

TPA Standard Insurer (excluding MEMIC), TPA-Administered