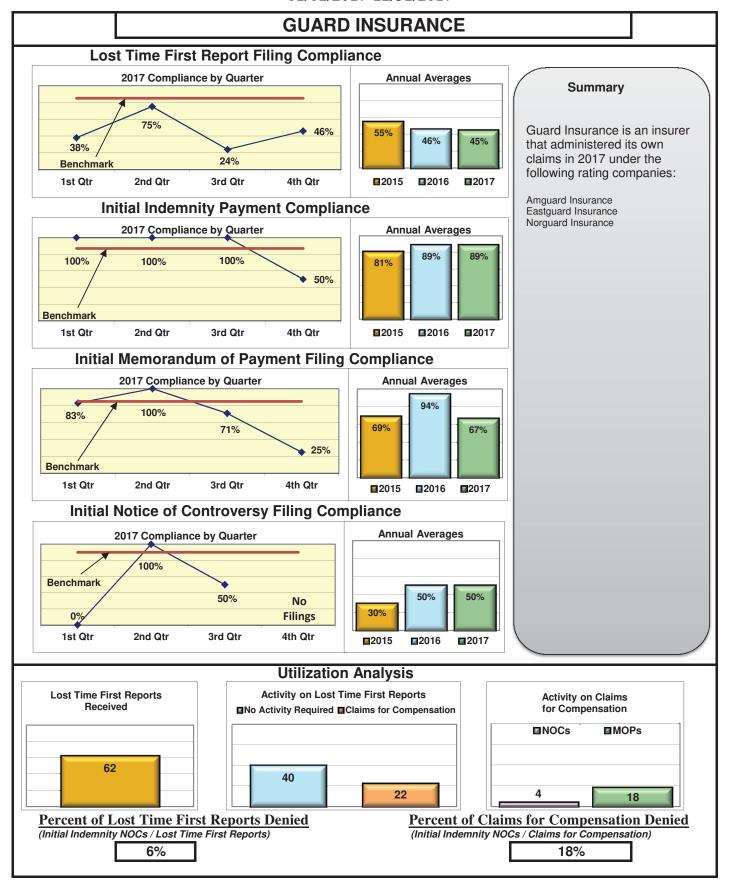

#### **ENTITY OVERVIEW**

| Insurance Group                       | FROI<br>Compliance<br>Benchmark:<br>85% | PAY<br>Compliance<br>Benchmark:<br>87% | MOP<br>Compliance<br>Benchmark:<br>85% | NOC<br>Compliance<br>Benchmark:<br>90% |
|---------------------------------------|-----------------------------------------|----------------------------------------|----------------------------------------|----------------------------------------|
|                                       |                                         |                                        |                                        |                                        |
| ACADIA INSURANCE                      | 71%                                     | 70%                                    | 75%                                    | 91%                                    |
| ACCIDENT FUND INSURANCE*              | 100%                                    | No filings                             | No filings                             | 100%                                   |
| ACUITY MUTUAL INSURANCE*              | 100%                                    | 0%                                     | 100%                                   | No filings                             |
| AIG INSURANCE                         | 83%                                     | 87%                                    | 89%                                    | 90%                                    |
| ALTERNATIVE SERVICE CONCEPTS LLC*     | 0%                                      | 50%                                    | 0%                                     | No filings                             |
| AMERISURE INSURANCE*                  | 0%                                      | No filings                             | No filings                             | 0%                                     |
| AMTRUST INSURANCE                     | 57%                                     | 74%                                    | 53%                                    | 85%                                    |
| ARCH INSURANCE                        | 80%                                     | 85%                                    | 88%                                    | 90%                                    |
| ATLANTIC SPECIALTY INSURANCE*         | 0%                                      | 0%                                     | 0%                                     | No filings                             |
| BATH IRON WORKS                       | 97%                                     | 96%                                    | 96%                                    | 87%                                    |
| BENCHMARK INSURANCE*                  | 0%                                      | 100%                                   | 0%                                     | No filings                             |
| BERKSHIRE HATHAWAY INSURANCE*         | 33%                                     | 67%                                    | 33%                                    | No filings                             |
| BROADSPIRE SERVICES                   | 90%                                     | 100%                                   | 100%                                   | 100%                                   |
| BROTHERHOOD MUTUAL INSURANCE COMPANY* | 0%                                      | No filings                             | No filings                             | 100%                                   |
| CANNON COCHRAN MANAGEMENT SERVICES    | 82%                                     | 90%                                    | 90%                                    | 92%                                    |
| CHEROKEE INSURANCE*                   | 0%                                      | No filings                             | No filings                             | No filings                             |
| CHUBB INSURANCE                       | 82%                                     | 84%                                    | 85%                                    | 88%                                    |
| CIANBRO CORPORATION*                  | 0%                                      | 0%                                     | 0%                                     | No filings                             |
| CLAIMS MANAGEMENT (WALMART)           | 90%                                     | 93%                                    | 89%                                    | 89%                                    |
| CNA INSURANCE                         | 100%                                    | 90%                                    | 100%                                   | 100%                                   |
| CONSTITUTION STATE SERVICES           | 69%                                     | 73%                                    | 91%                                    | 94%                                    |
| CORVEL ENTERPRISE COMP                | 23%                                     | 54%                                    | 38%                                    | 56%                                    |
| COTTINGHAM & BUTLER CLAIMS SERVICES   | 85%                                     | 78%                                    | 78%                                    | 100%                                   |
| CROSS INSURANCE                       | 95%                                     | 94%                                    | 92%                                    | 98%                                    |
| EASTERN ALLIANCE INSURANCE*           | 86%                                     | 100%                                   | 100%                                   | 100%                                   |
| ELECTRIC INSURANCE                    | 95%                                     | 100%                                   | 100%                                   | 83%                                    |
| ESIS                                  | 53%                                     | 62%                                    | 72%                                    | 95%                                    |
| EVEREST REINS HOLDINGS GROUP*         | 0%                                      | 0%                                     | 0%                                     | 0%                                     |
| FEDERATED MUTUAL INSURANCE            | 41%                                     | 70%                                    | 40%                                    | 75%                                    |
| FIREMAN'S FUND INSURANCE*             | 0%                                      | No filings                             | No filings                             | No filings                             |
| FRANKENMUTH INSURANCE*                | 0%                                      | 100%                                   | 100%                                   | No filings                             |
| FUTURECOMP                            | 94%                                     | 79%                                    | 79%                                    | 93%                                    |
| GALLAGHER BASSETT SERVICES            | 72%                                     | 68%                                    | 71%                                    | 74%                                    |
| GREAT AMERICAN INSURANCE*             | 13%                                     | No filings                             | No filings                             | 0%                                     |
| GREAT FALLS INSURANCE                 | 75%                                     | 89%                                    | 87%                                    | 93%                                    |
| GREAT WEST INSURANCE*                 | 0%                                      | 100%                                   | 0%                                     | No filings                             |
| GUARD INSURANCE                       | 45%                                     | 89%                                    | 67%                                    | 50%                                    |
| HANNAFORD BROTHERS                    | 71%                                     | 82%                                    | 75%                                    | 73%                                    |
|                                       |                                         | 75%                                    |                                        |                                        |
| HANNOVER INSURANCE*                   | 50%                                     |                                        | 75%<br>87%                             | 100%                                   |
| HANOVER INSURANCE                     |                                         | 93%                                    |                                        | 100%                                   |
| HARTFORD INSURANCE                    | 77%                                     | 89%                                    | 93%                                    | 96%                                    |