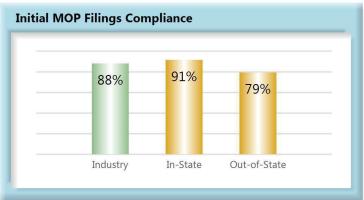

#### C. Initial Memorandum of Payment Filings

The Board's benchmark for initial Memorandum of Payment (MOP) filings within 17 days is 85%.

Benchmark Exceeded. Eighty-nine percent (89%) of initial MOP filings were within 17 days.

As can be seen in Chart 7, the benchmark is being met at an aggregate level, but as Chart 8 indicates, forty-seven percent of all insurers are below benchmark, showing significant opportunity for improvement going forward.