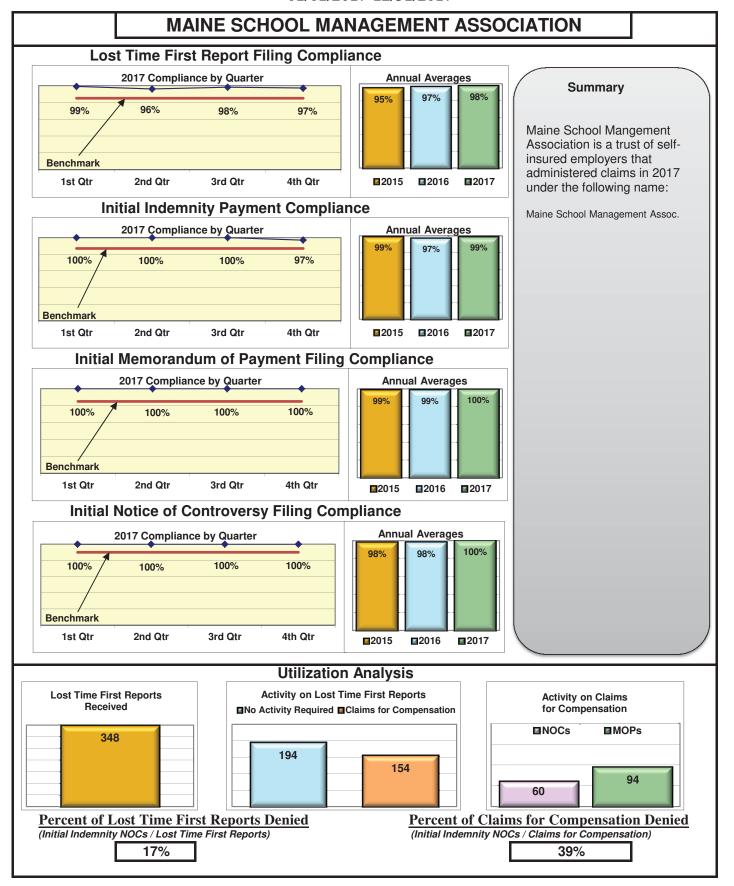

| Self-Insureds                       |      |      |      |      |  |  |  |  |  |
|-------------------------------------|------|------|------|------|--|--|--|--|--|
| Macy's Corporate Services           | 100% | 100% | 100% | 100% |  |  |  |  |  |
| Maine Motor Transport Association   | 96%  | 97%  | 100% | 95%  |  |  |  |  |  |
| Maine Municipal Association         | 94%  | 94%  | 96%  | 97%  |  |  |  |  |  |
| Maine School Management Association | 98%  | 99%  | 100% | 100% |  |  |  |  |  |
| State of Maine Workers' Comp. Trust | 90%  | 99%  | 98%  | 98%  |  |  |  |  |  |