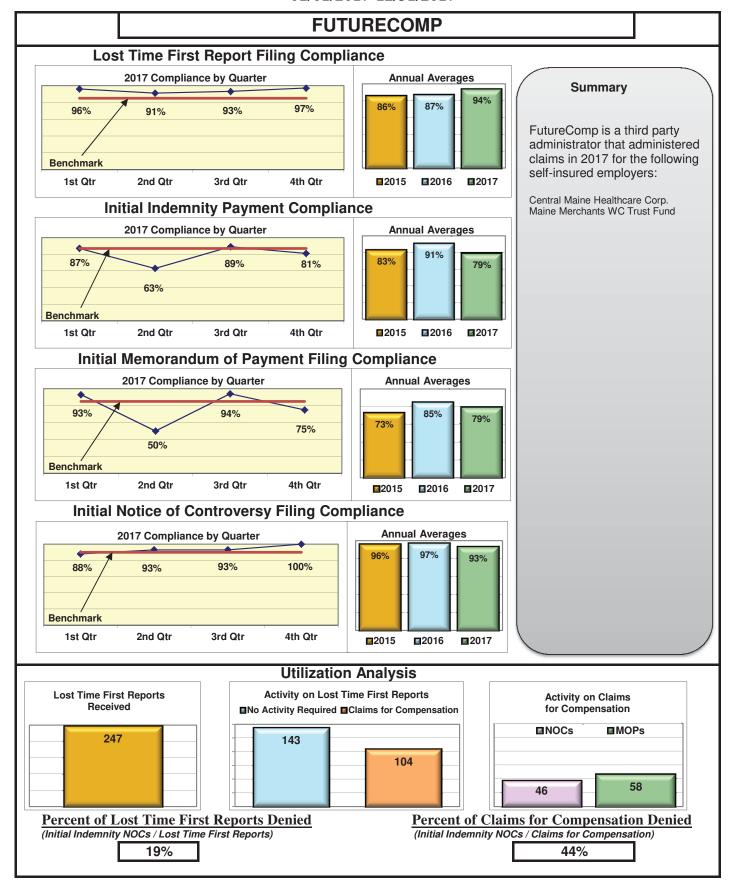

#### **ENTITY OVERVIEW**

| Insurance Group                       | FROI<br>Compliance<br>Benchmark:<br>85% | PAY<br>Compliance<br>Benchmark:<br>87% | MOP<br>Compliance<br>Benchmark:<br>85% | NOC<br>Compliance<br>Benchmark:<br>90% |
|---------------------------------------|-----------------------------------------|----------------------------------------|----------------------------------------|----------------------------------------|
|                                       |                                         |                                        |                                        |                                        |
| ACADIA INSURANCE                      | 71%                                     | 70%                                    | 75%                                    | 91%                                    |
| ACCIDENT FUND INSURANCE*              | 100%                                    | No filings                             | No filings                             | 100%                                   |
| ACUITY MUTUAL INSURANCE*              | 100%                                    | 0%                                     | 100%                                   | No filings                             |
| AIG INSURANCE                         | 83%                                     | 87%                                    | 89%                                    | 90%                                    |
| ALTERNATIVE SERVICE CONCEPTS LLC*     | 0%                                      | 50%                                    | 0%                                     | No filings                             |
| AMERISURE INSURANCE*                  | 0%                                      | No filings                             | No filings                             | 0%                                     |
| AMTRUST INSURANCE                     | 57%                                     | 74%                                    | 53%                                    | 85%                                    |
| ARCH INSURANCE                        | 80%                                     | 85%                                    | 88%                                    | 90%                                    |
| ATLANTIC SPECIALTY INSURANCE*         | 0%                                      | 0%                                     | 0%                                     | No filings                             |
| BATH IRON WORKS                       | 97%                                     | 96%                                    | 96%                                    | 87%                                    |
| BENCHMARK INSURANCE*                  | 0%                                      | 100%                                   | 0%                                     | No filings                             |
| BERKSHIRE HATHAWAY INSURANCE*         | 33%                                     | 67%                                    | 33%                                    | No filings                             |
| BROADSPIRE SERVICES                   | 90%                                     | 100%                                   | 100%                                   | 100%                                   |
| BROTHERHOOD MUTUAL INSURANCE COMPANY* | 0%                                      | No filings                             | No filings                             | 100%                                   |
| CANNON COCHRAN MANAGEMENT SERVICES    | 82%                                     | 90%                                    | 90%                                    | 92%                                    |
| CHEROKEE INSURANCE*                   | 0%                                      | No filings                             | No filings                             | No filings                             |
| CHUBB INSURANCE                       | 82%                                     | 84%                                    | 85%                                    | 88%                                    |
| CIANBRO CORPORATION*                  | 0%                                      | 0%                                     | 0%                                     | No filings                             |
| CLAIMS MANAGEMENT (WALMART)           | 90%                                     | 93%                                    | 89%                                    | 89%                                    |
| CNA INSURANCE                         | 100%                                    | 90%                                    | 100%                                   | 100%                                   |
| CONSTITUTION STATE SERVICES           | 69%                                     | 73%                                    | 91%                                    | 94%                                    |
| CORVEL ENTERPRISE COMP                | 23%                                     | 54%                                    | 38%                                    | 56%                                    |
| COTTINGHAM & BUTLER CLAIMS SERVICES   | 85%                                     | 78%                                    | 78%                                    | 100%                                   |
| CROSS INSURANCE                       | 95%                                     | 94%                                    | 92%                                    | 98%                                    |
| EASTERN ALLIANCE INSURANCE*           | 86%                                     | 100%                                   | 100%                                   | 100%                                   |
| ELECTRIC INSURANCE                    | 95%                                     | 100%                                   | 100%                                   | 83%                                    |
| ESIS                                  | 53%                                     | 62%                                    | 72%                                    | 95%                                    |
| EVEREST REINS HOLDINGS GROUP*         | 0%                                      | 0%                                     | 0%                                     | 0%                                     |
| FEDERATED MUTUAL INSURANCE            | 41%                                     | 70%                                    | 40%                                    | 75%                                    |
| FIREMAN'S FUND INSURANCE*             | 0%                                      | No filings                             | No filings                             | No filings                             |
| FRANKENMUTH INSURANCE*                | 0%                                      | 100%                                   | 100%                                   | No filings                             |
| FUTURECOMP                            | 94%                                     | 79%                                    | 79%                                    | 93%                                    |
| GALLAGHER BASSETT SERVICES            | 72%                                     | 68%                                    | 71%                                    | 74%                                    |
| GREAT AMERICAN INSURANCE*             | 13%                                     | No filings                             | No filings                             | 0%                                     |
| GREAT FALLS INSURANCE                 | 75%                                     | 89%                                    | 87%                                    | 93%                                    |
| GREAT WEST INSURANCE*                 | 0%                                      | 100%                                   | 0%                                     | No filings                             |
| GUARD INSURANCE                       | 45%                                     | 89%                                    | 67%                                    | 50%                                    |
| HANNAFORD BROTHERS                    | 71%                                     | 82%                                    | 75%                                    | 73%                                    |
|                                       |                                         | 75%                                    |                                        |                                        |
| HANNOVER INSURANCE*                   | 50%                                     |                                        | 75%<br>87%                             | 100%                                   |
| HANOVER INSURANCE                     |                                         | 93%                                    |                                        | 100%                                   |
| HARTFORD INSURANCE                    | 77%                                     | 89%                                    | 93%                                    | 96%                                    |