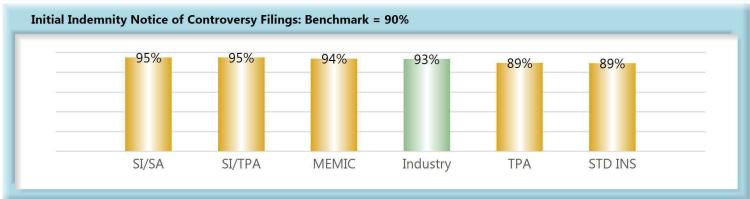

#### D. Initial Indemnity Notice of Controversy Filings

The Board's benchmark for initial indemnity Notice of Controversy (NOC) filings within 14 days is 90%.

<u>Benchmark Exceeded.</u> Ninety-three percent (93%) of initial indemnity NOC filings were within 14 days.

#### INITIAL INDEMNITY NOTICE OF CONTROVERSY FILINGS

| <b>Table 10: Received Within</b> |       |      |  |  |  |
|----------------------------------|-------|------|--|--|--|
| 0-14 Days                        | 2,703 | 93%  |  |  |  |
| 15-21 Days                       | 76    | 3%   |  |  |  |
| 22-44 Days                       | 70    | 2%   |  |  |  |
| 45+ Days                         | 44    | 2%   |  |  |  |
| ? Days                           | 5     | 0%   |  |  |  |
| Total                            | 2,898 | 100% |  |  |  |

<sup>\*</sup>The percentages may not always add to 100% due to rounding.

| <b>Table 11: Above vs Below Benchmark</b> |    |      |  |  |
|-------------------------------------------|----|------|--|--|
| At/Above                                  | 36 | 61%  |  |  |
| Below                                     | 23 | 39%  |  |  |
| Total                                     | 59 | 100% |  |  |

#### **Summary**

The benchmark for the timely filing of the Initial Indemnity Notice of Controversy was changed from 17 to 14 days effective 2007.

In 2017 there were 5% more filings in the dispute resolution system at the Board compared to 2016. The compliance stayed the same at 93%.

55% of insurers were at or above benchmark last year, however that percentage has increased 6 percentage points to 61% in 2017.