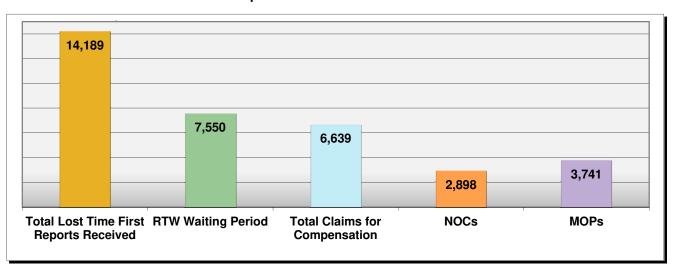

#### **Summary**

The Board received 14,189 lost time first reports. This represents 221 more than in 2016.

The 2017 compliance rate of 83% for lost time first report filings stayed the same percentage from the 2016 compliance rate. As can be seen on Chart 2, 36% of insurers were at or above the benchmark in 2017, a slight increase over 2016, which had 34% at or above the benchmark.

#### INITIAL INDEMNITY NOTICE OF CONTROVERSY FILINGS

| <b>Table 10: Received Within</b> |       |      |  |  |  |
|----------------------------------|-------|------|--|--|--|
| 0-14 Days                        | 2,703 | 93%  |  |  |  |
| 15-21 Days                       | 76    | 3%   |  |  |  |
| 22-44 Days                       | 70    | 2%   |  |  |  |
| 45+ Days                         | 44    | 2%   |  |  |  |
| ? Days                           | 5     | 0%   |  |  |  |
| Total                            | 2,898 | 100% |  |  |  |

#### **Summary**

Of the 14,189 lost time First Report filings in 2017, 54% resulted in the employee returning to work within the waiting period. Also, 20% of all lost time First Reports and 44% of all claims for compensation were "denied" in 2017.