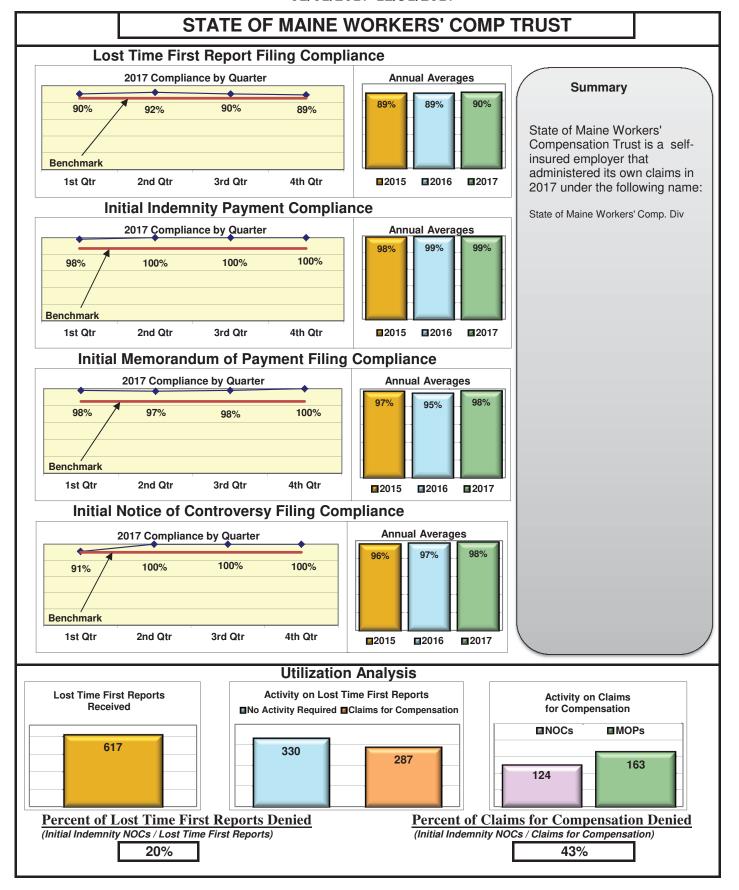

| Self-Insureds                       |      |      |      |      |  |  |  |  |  |
|-------------------------------------|------|------|------|------|--|--|--|--|--|
| Macy's Corporate Services           | 100% | 100% | 100% | 100% |  |  |  |  |  |
| Maine Motor Transport Association   | 96%  | 97%  | 100% | 95%  |  |  |  |  |  |
| Maine Municipal Association         | 94%  | 94%  | 96%  | 97%  |  |  |  |  |  |
| Maine School Management Association | 98%  | 99%  | 100% | 100% |  |  |  |  |  |
| State of Maine Workers' Comp. Trust | 90%  | 99%  | 98%  | 98%  |  |  |  |  |  |

#### **ENTITY OVERVIEW**

| Insurance Group                       | FROI<br>Compliance<br>Benchmark:<br>85% | PAY<br>Compliance<br>Benchmark:<br>87% | MOP<br>Compliance<br>Benchmark:<br>85% | NOC<br>Compliance<br>Benchmark:<br>90% |
|---------------------------------------|-----------------------------------------|----------------------------------------|----------------------------------------|----------------------------------------|
|                                       |                                         |                                        |                                        |                                        |
| ACADIA INSURANCE                      | 71%                                     | 70%                                    | 75%                                    | 91%                                    |
| ACCIDENT FUND INSURANCE*              | 100%                                    | No filings                             | No filings                             | 100%                                   |
| ACUITY MUTUAL INSURANCE*              | 100%                                    | 0%                                     | 100%                                   | No filings                             |
| AIG INSURANCE                         | 83%                                     | 87%                                    | 89%                                    | 90%                                    |
| ALTERNATIVE SERVICE CONCEPTS LLC*     | 0%                                      | 50%                                    | 0%                                     | No filings                             |
| AMERISURE INSURANCE*                  | 0%                                      | No filings                             | No filings                             | 0%                                     |
| AMTRUST INSURANCE                     | 57%                                     | 74%                                    | 53%                                    | 85%                                    |
| ARCH INSURANCE                        | 80%                                     | 85%                                    | 88%                                    | 90%                                    |
| ATLANTIC SPECIALTY INSURANCE*         | 0%                                      | 0%                                     | 0%                                     | No filings                             |
| BATH IRON WORKS                       | 97%                                     | 96%                                    | 96%                                    | 87%                                    |
| BENCHMARK INSURANCE*                  | 0%                                      | 100%                                   | 0%                                     | No filings                             |
| BERKSHIRE HATHAWAY INSURANCE*         | 33%                                     | 67%                                    | 33%                                    | No filings                             |
| BROADSPIRE SERVICES                   | 90%                                     | 100%                                   | 100%                                   | 100%                                   |
| BROTHERHOOD MUTUAL INSURANCE COMPANY* | 0%                                      | No filings                             | No filings                             | 100%                                   |
| CANNON COCHRAN MANAGEMENT SERVICES    | 82%                                     | 90%                                    | 90%                                    | 92%                                    |
| CHEROKEE INSURANCE*                   | 0%                                      | No filings                             | No filings                             | No filings                             |
| CHUBB INSURANCE                       | 82%                                     | 84%                                    | 85%                                    | 88%                                    |
| CIANBRO CORPORATION*                  | 0%                                      | 0%                                     | 0%                                     | No filings                             |
| CLAIMS MANAGEMENT (WALMART)           | 90%                                     | 93%                                    | 89%                                    | 89%                                    |
| CNA INSURANCE                         | 100%                                    | 90%                                    | 100%                                   | 100%                                   |
| CONSTITUTION STATE SERVICES           | 69%                                     | 73%                                    | 91%                                    | 94%                                    |
| CORVEL ENTERPRISE COMP                | 23%                                     | 54%                                    | 38%                                    | 56%                                    |
| COTTINGHAM & BUTLER CLAIMS SERVICES   | 85%                                     | 78%                                    | 78%                                    | 100%                                   |
| CROSS INSURANCE                       | 95%                                     | 94%                                    | 92%                                    | 98%                                    |
| EASTERN ALLIANCE INSURANCE*           | 86%                                     | 100%                                   | 100%                                   | 100%                                   |
| ELECTRIC INSURANCE                    | 95%                                     | 100%                                   | 100%                                   | 83%                                    |
| ESIS                                  | 53%                                     | 62%                                    | 72%                                    | 95%                                    |
| EVEREST REINS HOLDINGS GROUP*         | 0%                                      | 0%                                     | 0%                                     | 0%                                     |
| FEDERATED MUTUAL INSURANCE            | 41%                                     | 70%                                    | 40%                                    | 75%                                    |
| FIREMAN'S FUND INSURANCE*             | 0%                                      | No filings                             | No filings                             | No filings                             |
| FRANKENMUTH INSURANCE*                | 0%                                      | 100%                                   | 100%                                   | No filings                             |
| FUTURECOMP                            | 94%                                     | 79%                                    | 79%                                    | 93%                                    |
| GALLAGHER BASSETT SERVICES            | 72%                                     | 68%                                    | 71%                                    | 74%                                    |
| GREAT AMERICAN INSURANCE*             | 13%                                     | No filings                             | No filings                             | 0%                                     |
| GREAT FALLS INSURANCE                 | 75%                                     | 89%                                    | 87%                                    | 93%                                    |
| GREAT WEST INSURANCE*                 | 0%                                      | 100%                                   | 0%                                     | No filings                             |
| GUARD INSURANCE                       | 45%                                     | 89%                                    | 67%                                    | 50%                                    |
| HANNAFORD BROTHERS                    | 71%                                     | 82%                                    | 75%                                    | 73%                                    |
|                                       |                                         | 75%                                    |                                        |                                        |
| HANNOVER INSURANCE*                   | 50%                                     |                                        | 75%<br>87%                             | 100%                                   |
| HANOVER INSURANCE                     |                                         | 93%                                    |                                        | 100%                                   |
| HARTFORD INSURANCE                    | 77%                                     | 89%                                    | 93%                                    | 96%                                    |