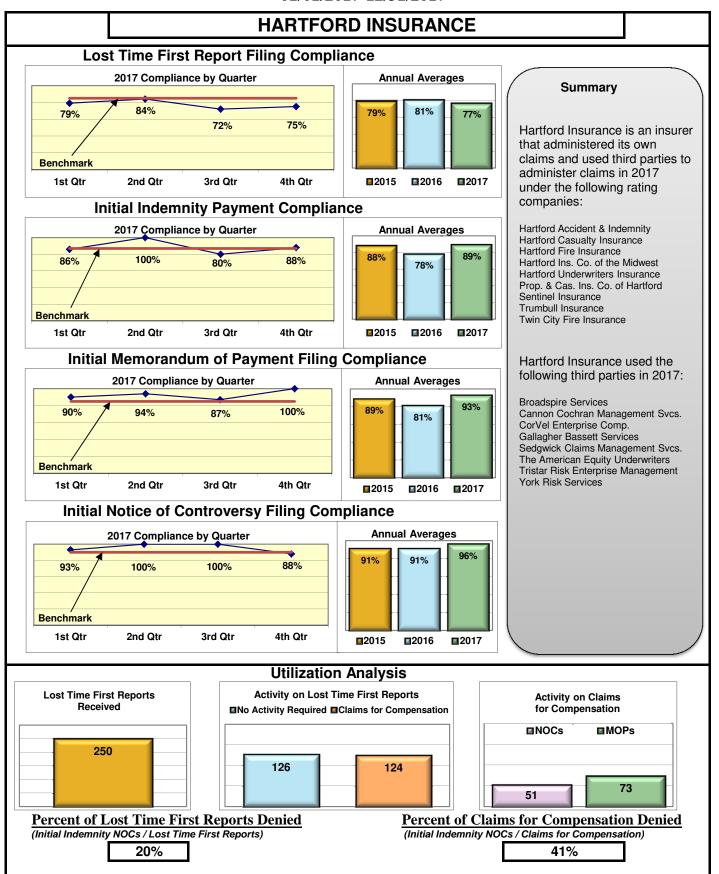

#### **ENTITY OVERVIEW**

| Insurance Group                       | FROI<br>Compliance<br>Benchmark:<br>85% | PAY<br>Compliance<br>Benchmark:<br>87% | MOP<br>Compliance<br>Benchmark:<br>85% | NOC<br>Compliance<br>Benchmark:<br>90% |
|---------------------------------------|-----------------------------------------|----------------------------------------|----------------------------------------|----------------------------------------|
|                                       |                                         |                                        |                                        |                                        |
| ACADIA INSURANCE                      | 71%                                     | 70%                                    | 75%                                    | 91%                                    |
| ACCIDENT FUND INSURANCE*              | 100%                                    | No filings                             | No filings                             | 100%                                   |
| ACUITY MUTUAL INSURANCE*              | 100%                                    | 0%                                     | 100%                                   | No filings                             |
| AIG INSURANCE                         | 83%                                     | 87%                                    | 89%                                    | 90%                                    |
| ALTERNATIVE SERVICE CONCEPTS LLC*     | 0%                                      | 50%                                    | 0%                                     | No filings                             |
| AMERISURE INSURANCE*                  | 0%                                      | No filings                             | No filings                             | 0%                                     |
| AMTRUST INSURANCE                     | 57%                                     | 74%                                    | 53%                                    | 85%                                    |
| ARCH INSURANCE                        | 80%                                     | 85%                                    | 88%                                    | 90%                                    |
| ATLANTIC SPECIALTY INSURANCE*         | 0%                                      | 0%                                     | 0%                                     | No filings                             |
| BATH IRON WORKS                       | 97%                                     | 96%                                    | 96%                                    | 87%                                    |
| BENCHMARK INSURANCE*                  | 0%                                      | 100%                                   | 0%                                     | No filings                             |
| BERKSHIRE HATHAWAY INSURANCE*         | 33%                                     | 67%                                    | 33%                                    | No filings                             |
| BROADSPIRE SERVICES                   | 90%                                     | 100%                                   | 100%                                   | 100%                                   |
| BROTHERHOOD MUTUAL INSURANCE COMPANY* | 0%                                      | No filings                             | No filings                             | 100%                                   |
| CANNON COCHRAN MANAGEMENT SERVICES    | 82%                                     | 90%                                    | 90%                                    | 92%                                    |
| CHEROKEE INSURANCE*                   | 0%                                      | No filings                             | No filings                             | No filings                             |
| CHUBB INSURANCE                       | 82%                                     | 84%                                    | 85%                                    | 88%                                    |
| CIANBRO CORPORATION*                  | 0%                                      | 0%                                     | 0%                                     | No filings                             |
| CLAIMS MANAGEMENT (WALMART)           | 90%                                     | 93%                                    | 89%                                    | 89%                                    |
| CNA INSURANCE                         | 100%                                    | 90%                                    | 100%                                   | 100%                                   |
| CONSTITUTION STATE SERVICES           | 69%                                     | 73%                                    | 91%                                    | 94%                                    |
| CORVEL ENTERPRISE COMP                | 23%                                     | 54%                                    | 38%                                    | 56%                                    |
| COTTINGHAM & BUTLER CLAIMS SERVICES   | 85%                                     | 78%                                    | 78%                                    | 100%                                   |
| CROSS INSURANCE                       | 95%                                     | 94%                                    | 92%                                    | 98%                                    |
| EASTERN ALLIANCE INSURANCE*           | 86%                                     | 100%                                   | 100%                                   | 100%                                   |
| ELECTRIC INSURANCE                    | 95%                                     | 100%                                   | 100%                                   | 83%                                    |
| ESIS                                  | 53%                                     | 62%                                    | 72%                                    | 95%                                    |
| EVEREST REINS HOLDINGS GROUP*         | 0%                                      | 0%                                     | 0%                                     | 0%                                     |
| FEDERATED MUTUAL INSURANCE            | 41%                                     | 70%                                    | 40%                                    | 75%                                    |
| FIREMAN'S FUND INSURANCE*             | 0%                                      | No filings                             | No filings                             | No filings                             |
| FRANKENMUTH INSURANCE*                | 0%                                      | 100%                                   | 100%                                   | No filings                             |
| FUTURECOMP                            | 94%                                     | 79%                                    | 79%                                    | 93%                                    |
| GALLAGHER BASSETT SERVICES            | 72%                                     | 68%                                    | 71%                                    | 74%                                    |
| GREAT AMERICAN INSURANCE*             | 13%                                     | No filings                             | No filings                             | 0%                                     |
| GREAT FALLS INSURANCE                 | 75%                                     | 89%                                    | 87%                                    | 93%                                    |
| GREAT WEST INSURANCE*                 | 0%                                      | 100%                                   | 0%                                     | No filings                             |
| GUARD INSURANCE                       | 45%                                     | 89%                                    | 67%                                    | 50%                                    |
| HANNAFORD BROTHERS                    | 71%                                     | 82%                                    | 75%                                    | 73%                                    |
|                                       |                                         | 75%                                    |                                        |                                        |
| HANNOVER INSURANCE*                   | 50%                                     |                                        | 75%<br>87%                             | 100%                                   |
| HANOVER INSURANCE                     |                                         | 93%                                    |                                        | 100%                                   |
| HARTFORD INSURANCE                    | 77%                                     | 89%                                    | 93%                                    | 96%                                    |