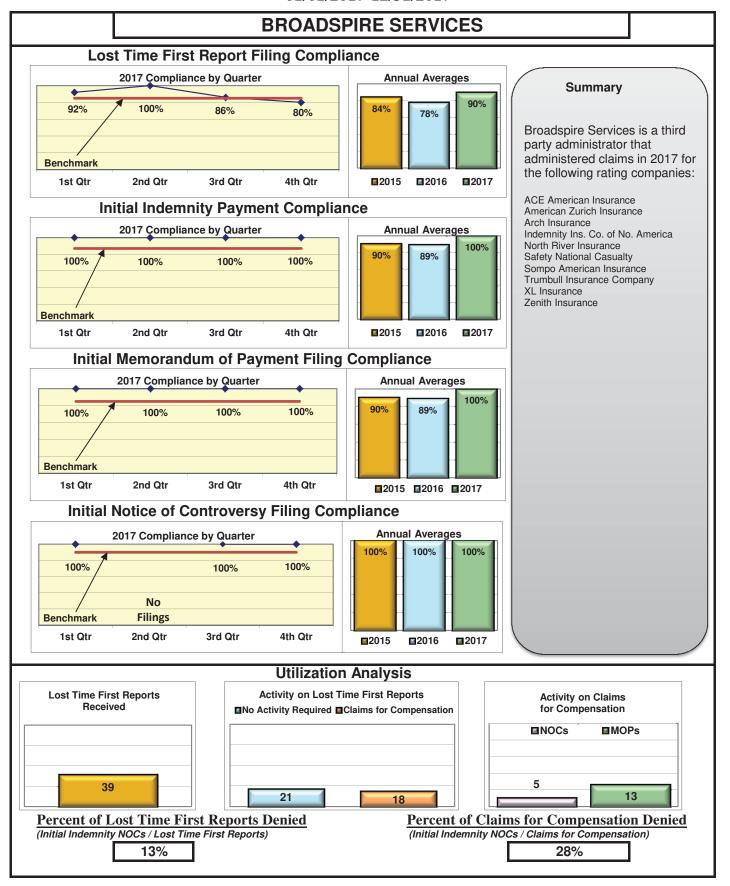

#### **ENTITY OVERVIEW**

| Insurance Group                       | FROI<br>Compliance<br>Benchmark:<br>85% | PAY<br>Compliance<br>Benchmark:<br>87% | MOP<br>Compliance<br>Benchmark:<br>85% | NOC<br>Compliance<br>Benchmark:<br>90% |
|---------------------------------------|-----------------------------------------|----------------------------------------|----------------------------------------|----------------------------------------|
|                                       |                                         |                                        |                                        |                                        |
| ACADIA INSURANCE                      | 71%                                     | 70%                                    | 75%                                    | 91%                                    |
| ACCIDENT FUND INSURANCE*              | 100%                                    | No filings                             | No filings                             | 100%                                   |
| ACUITY MUTUAL INSURANCE*              | 100%                                    | 0%                                     | 100%                                   | No filings                             |
| AIG INSURANCE                         | 83%                                     | 87%                                    | 89%                                    | 90%                                    |
| ALTERNATIVE SERVICE CONCEPTS LLC*     | 0%                                      | 50%                                    | 0%                                     | No filings                             |
| AMERISURE INSURANCE*                  | 0%                                      | No filings                             | No filings                             | 0%                                     |
| AMTRUST INSURANCE                     | 57%                                     | 74%                                    | 53%                                    | 85%                                    |
| ARCH INSURANCE                        | 80%                                     | 85%                                    | 88%                                    | 90%                                    |
| ATLANTIC SPECIALTY INSURANCE*         | 0%                                      | 0%                                     | 0%                                     | No filings                             |
| BATH IRON WORKS                       | 97%                                     | 96%                                    | 96%                                    | 87%                                    |
| BENCHMARK INSURANCE*                  | 0%                                      | 100%                                   | 0%                                     | No filings                             |
| BERKSHIRE HATHAWAY INSURANCE*         | 33%                                     | 67%                                    | 33%                                    | No filings                             |
| BROADSPIRE SERVICES                   | 90%                                     | 100%                                   | 100%                                   | 100%                                   |
| BROTHERHOOD MUTUAL INSURANCE COMPANY* | 0%                                      | No filings                             | No filings                             | 100%                                   |
| CANNON COCHRAN MANAGEMENT SERVICES    | 82%                                     | 90%                                    | 90%                                    | 92%                                    |
| CHEROKEE INSURANCE*                   | 0%                                      | No filings                             | No filings                             | No filings                             |
| CHUBB INSURANCE                       | 82%                                     | 84%                                    | 85%                                    | 88%                                    |
| CIANBRO CORPORATION*                  | 0%                                      | 0%                                     | 0%                                     | No filings                             |
| CLAIMS MANAGEMENT (WALMART)           | 90%                                     | 93%                                    | 89%                                    | 89%                                    |
| CNA INSURANCE                         | 100%                                    | 90%                                    | 100%                                   | 100%                                   |
| CONSTITUTION STATE SERVICES           | 69%                                     | 73%                                    | 91%                                    | 94%                                    |
| CORVEL ENTERPRISE COMP                | 23%                                     | 54%                                    | 38%                                    | 56%                                    |
| COTTINGHAM & BUTLER CLAIMS SERVICES   | 85%                                     | 78%                                    | 78%                                    | 100%                                   |
| CROSS INSURANCE                       | 95%                                     | 94%                                    | 92%                                    | 98%                                    |
| EASTERN ALLIANCE INSURANCE*           | 86%                                     | 100%                                   | 100%                                   | 100%                                   |
| ELECTRIC INSURANCE                    | 95%                                     | 100%                                   | 100%                                   | 83%                                    |
| ESIS                                  | 53%                                     | 62%                                    | 72%                                    | 95%                                    |
| EVEREST REINS HOLDINGS GROUP*         | 0%                                      | 0%                                     | 0%                                     | 0%                                     |
| FEDERATED MUTUAL INSURANCE            | 41%                                     | 70%                                    | 40%                                    | 75%                                    |
| FIREMAN'S FUND INSURANCE*             | 0%                                      | No filings                             | No filings                             | No filings                             |
| FRANKENMUTH INSURANCE*                | 0%                                      | 100%                                   | 100%                                   | No filings                             |
| FUTURECOMP                            | 94%                                     | 79%                                    | 79%                                    | 93%                                    |
| GALLAGHER BASSETT SERVICES            | 72%                                     | 68%                                    | 71%                                    | 74%                                    |
| GREAT AMERICAN INSURANCE*             | 13%                                     | No filings                             | No filings                             | 0%                                     |
| GREAT FALLS INSURANCE                 | 75%                                     | 89%                                    | 87%                                    | 93%                                    |
| GREAT WEST INSURANCE*                 | 0%                                      | 100%                                   | 0%                                     | No filings                             |
| GUARD INSURANCE                       | 45%                                     | 89%                                    | 67%                                    | 50%                                    |
| HANNAFORD BROTHERS                    | 71%                                     | 82%                                    | 75%                                    | 73%                                    |
|                                       |                                         | 75%                                    |                                        |                                        |
| HANNOVER INSURANCE*                   | 50%                                     |                                        | 75%<br>87%                             | 100%                                   |
| HANOVER INSURANCE                     |                                         | 93%                                    |                                        | 100%                                   |
| HARTFORD INSURANCE                    | 77%                                     | 89%                                    | 93%                                    | 96%                                    |