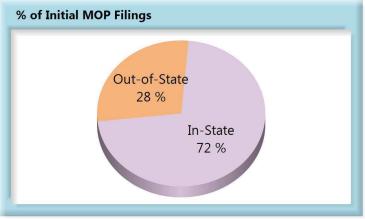

#### C. Initial Memorandum of Payment Filings

The Board's benchmark for initial Memorandum of Payment (MOP) filings within 17 days is 85%.

Benchmark Exceeded. Eighty-nine percent (89%) of initial MOP filings were within 17 days.

As can be seen in Chart 7, the benchmark is being met at an aggregate level, but as Chart 8 indicates, forty-seven percent of all insurers are below benchmark, showing significant opportunity for improvement going forward.

While a Memorandum of Payment filing does not have the same tangible benefit to the injured employee as the payment itself, it is a key indicator of how well insurers are complying with the administrative requirements of the Act.

### **In-State vs. Out-of-State Comparisons**

As can be seen in the charts below, In-State insurers out-perform their Out-of-State counterparts in all four benchmarks. In-State insurers also make up roughly two-thirds of all filings.