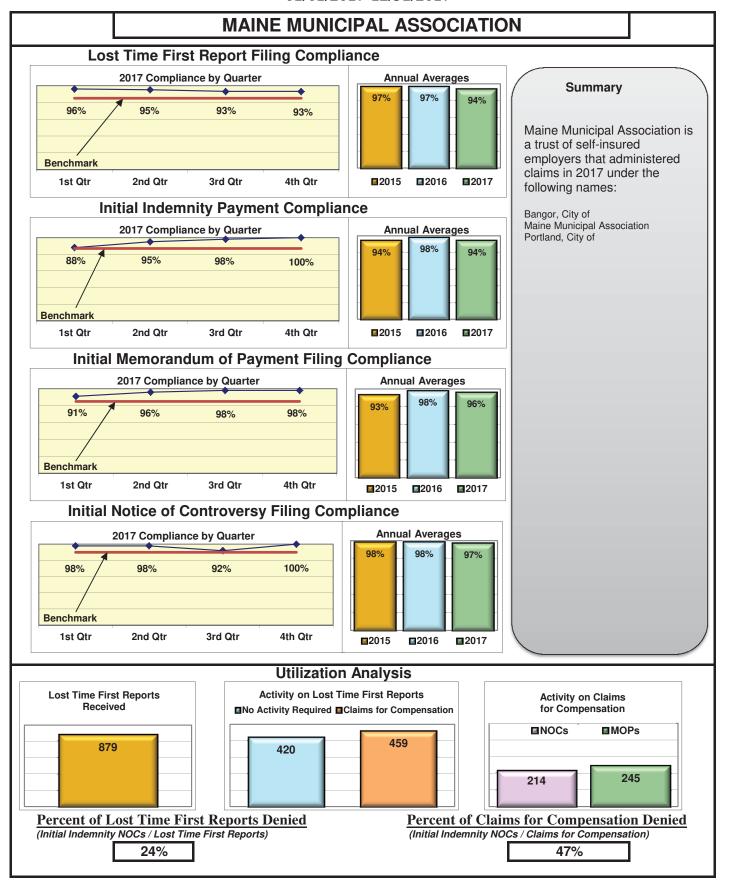

| Self-Insureds                       |      |      |      |      |  |  |  |  |  |
|-------------------------------------|------|------|------|------|--|--|--|--|--|
| Macy's Corporate Services           | 100% | 100% | 100% | 100% |  |  |  |  |  |
| Maine Motor Transport Association   | 96%  | 97%  | 100% | 95%  |  |  |  |  |  |
| Maine Municipal Association         | 94%  | 94%  | 96%  | 97%  |  |  |  |  |  |
| Maine School Management Association | 98%  | 99%  | 100% | 100% |  |  |  |  |  |
| State of Maine Workers' Comp. Trust | 90%  | 99%  | 98%  | 98%  |  |  |  |  |  |