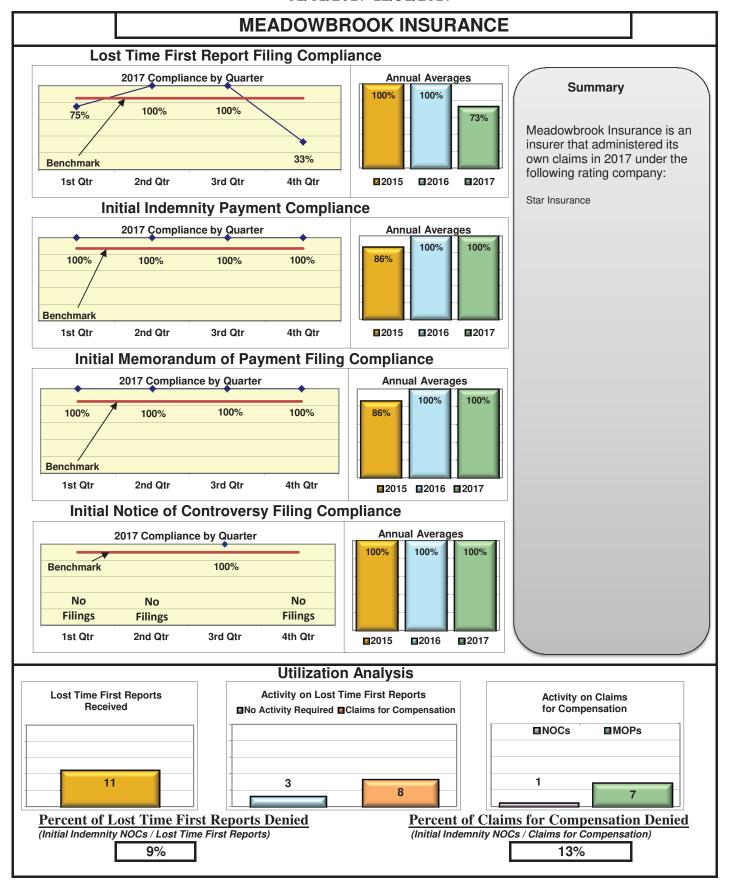

The following had audits completed in 2017:

| Auditee (alpha order)                    | Total Penalties |
|------------------------------------------|-----------------|
| Acadia (W. R. Berkley Corporation Group) | \$19,300.00     |
| Cannon Cochran Management Services       | \$13,500.00     |
| CNA Insurance Group                      | \$1,500.00      |
| Federated Mutual Insurance               | \$23,900.00     |
| Meadowbrook Insurance                    | \$9,800.00      |
| QBE Insurance                            | \$4,500.00      |
| Sompo Japan Insurance Company of America | \$200.00        |