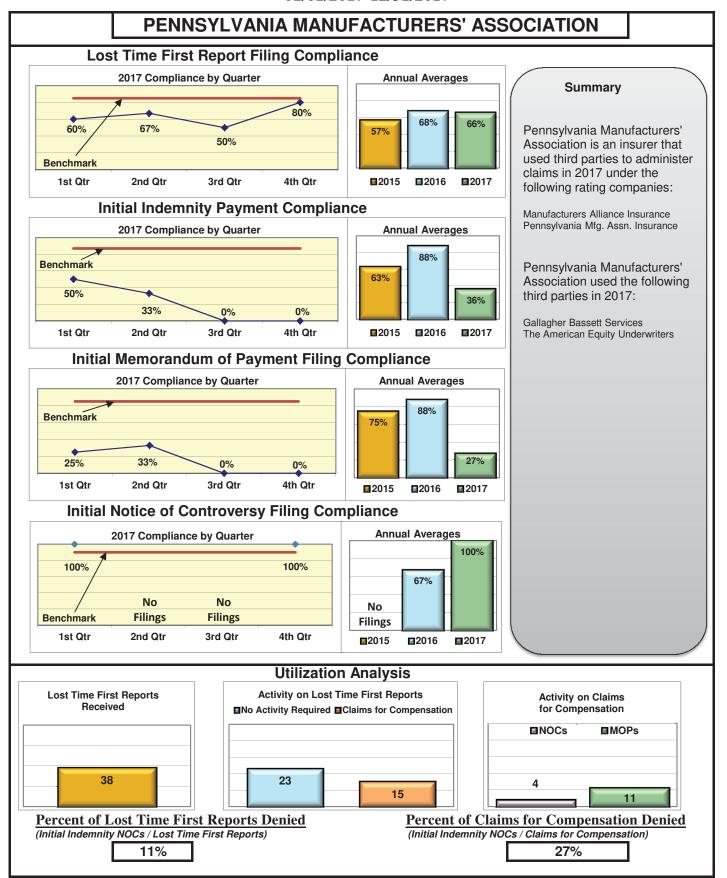

#### **ENTITY OVERVIEW**

| Insurance Group                       | FROI<br>Compliance<br>Benchmark:<br>85% | PAY<br>Compliance<br>Benchmark:<br>87% | MOP<br>Compliance<br>Benchmark:<br>85% | NOC<br>Compliance<br>Benchmark:<br>90% |
|---------------------------------------|-----------------------------------------|----------------------------------------|----------------------------------------|----------------------------------------|
|                                       |                                         |                                        |                                        |                                        |
| ACADIA INSURANCE                      | 71%                                     | 70%                                    | 75%                                    | 91%                                    |
| ACCIDENT FUND INSURANCE*              | 100%                                    | No filings                             | No filings                             | 100%                                   |
| ACUITY MUTUAL INSURANCE*              | 100%                                    | 0%                                     | 100%                                   | No filings                             |
| AIG INSURANCE                         | 83%                                     | 87%                                    | 89%                                    | 90%                                    |
| ALTERNATIVE SERVICE CONCEPTS LLC*     | 0%                                      | 50%                                    | 0%                                     | No filings                             |
| AMERISURE INSURANCE*                  | 0%                                      | No filings                             | No filings                             | 0%                                     |
| AMTRUST INSURANCE                     | 57%                                     | 74%                                    | 53%                                    | 85%                                    |
| ARCH INSURANCE                        | 80%                                     | 85%                                    | 88%                                    | 90%                                    |
| ATLANTIC SPECIALTY INSURANCE*         | 0%                                      | 0%                                     | 0%                                     | No filings                             |
| BATH IRON WORKS                       | 97%                                     | 96%                                    | 96%                                    | 87%                                    |
| BENCHMARK INSURANCE*                  | 0%                                      | 100%                                   | 0%                                     | No filings                             |
| BERKSHIRE HATHAWAY INSURANCE*         | 33%                                     | 67%                                    | 33%                                    | No filings                             |
| BROADSPIRE SERVICES                   | 90%                                     | 100%                                   | 100%                                   | 100%                                   |
| BROTHERHOOD MUTUAL INSURANCE COMPANY* | 0%                                      | No filings                             | No filings                             | 100%                                   |
| CANNON COCHRAN MANAGEMENT SERVICES    | 82%                                     | 90%                                    | 90%                                    | 92%                                    |
| CHEROKEE INSURANCE*                   | 0%                                      | No filings                             | No filings                             | No filings                             |
| CHUBB INSURANCE                       | 82%                                     | 84%                                    | 85%                                    | 88%                                    |
| CIANBRO CORPORATION*                  | 0%                                      | 0%                                     | 0%                                     | No filings                             |
| CLAIMS MANAGEMENT (WALMART)           | 90%                                     | 93%                                    | 89%                                    | 89%                                    |
| CNA INSURANCE                         | 100%                                    | 90%                                    | 100%                                   | 100%                                   |
| CONSTITUTION STATE SERVICES           | 69%                                     | 73%                                    | 91%                                    | 94%                                    |
| CORVEL ENTERPRISE COMP                | 23%                                     | 54%                                    | 38%                                    | 56%                                    |
| COTTINGHAM & BUTLER CLAIMS SERVICES   | 85%                                     | 78%                                    | 78%                                    | 100%                                   |
| CROSS INSURANCE                       | 95%                                     | 94%                                    | 92%                                    | 98%                                    |
| EASTERN ALLIANCE INSURANCE*           | 86%                                     | 100%                                   | 100%                                   | 100%                                   |
| ELECTRIC INSURANCE                    | 95%                                     | 100%                                   | 100%                                   | 83%                                    |
| ESIS                                  | 53%                                     | 62%                                    | 72%                                    | 95%                                    |
| EVEREST REINS HOLDINGS GROUP*         | 0%                                      | 0%                                     | 0%                                     | 0%                                     |
| FEDERATED MUTUAL INSURANCE            | 41%                                     | 70%                                    | 40%                                    | 75%                                    |
| FIREMAN'S FUND INSURANCE*             | 0%                                      | No filings                             | No filings                             | No filings                             |
| FRANKENMUTH INSURANCE*                | 0%                                      | 100%                                   | 100%                                   | No filings                             |
| FUTURECOMP                            | 94%                                     | 79%                                    | 79%                                    | 93%                                    |
| GALLAGHER BASSETT SERVICES            | 72%                                     | 68%                                    | 71%                                    | 74%                                    |
| GREAT AMERICAN INSURANCE*             | 13%                                     | No filings                             | No filings                             | 0%                                     |
| GREAT FALLS INSURANCE                 | 75%                                     | 89%                                    | 87%                                    | 93%                                    |
| GREAT WEST INSURANCE*                 | 0%                                      | 100%                                   | 0%                                     | No filings                             |
| GUARD INSURANCE                       | 45%                                     | 89%                                    | 67%                                    | 50%                                    |
| HANNAFORD BROTHERS                    | 71%                                     | 82%                                    | 75%                                    | 73%                                    |
|                                       |                                         | 75%                                    |                                        |                                        |
| HANNOVER INSURANCE*                   | 50%                                     |                                        | 75%<br>87%                             | 100%                                   |
| HANOVER INSURANCE                     |                                         | 93%                                    |                                        | 100%                                   |
| HARTFORD INSURANCE                    | 77%                                     | 89%                                    | 93%                                    | 96%                                    |