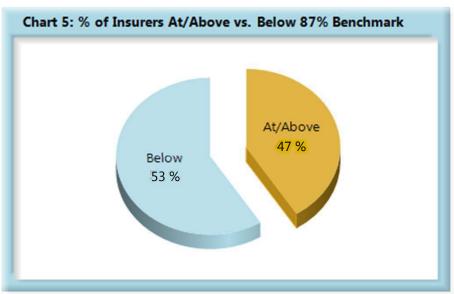

#### **INITIAL INDEMNITY PAYMENTS**

<sup>\*</sup>The percentages may not always add to 100% due to rounding.

| Table 7: Above vs Below Benchmark |    |      |  |  |
|-----------------------------------|----|------|--|--|
| At/Above                          | 30 | 47%  |  |  |
| Below                             | 34 | 53%  |  |  |
| Total                             | 64 | 100% |  |  |

On a broader level, timely initial indemnity payments are a key factor in controlling workers' compensation claim costs.

However, as can be seen in Chart 5, work still remains in this area. Analysis will continue to focus on identifying best practices followed by those with high compliance rates in order to identify solutions that might help those at the other end of the spectrum to improve their results.