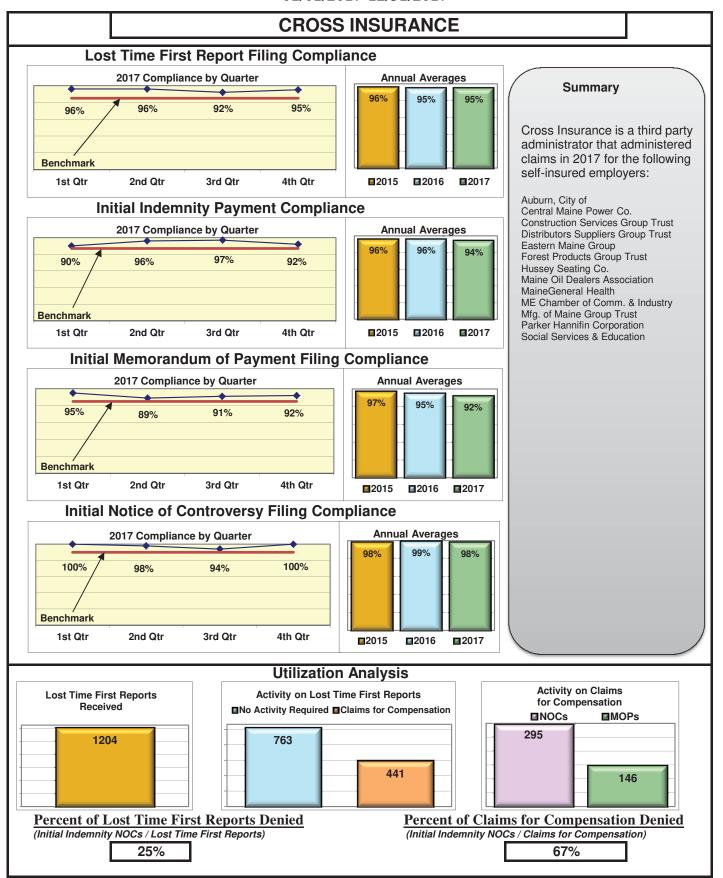

| Insurers/TPAs                       |      |      |      |      |  |  |  |  |
|-------------------------------------|------|------|------|------|--|--|--|--|
| Broadspire Services                 | 90%  | 100% | 100% | 100% |  |  |  |  |
| CNA Insurance                       | 100% | 90%  | 100% | 100% |  |  |  |  |
| Cross Insurance                     | 95%  | 94%  | 92%  | 98%  |  |  |  |  |
| Eastern Alliance Insurance          | 86%  | 100% | 100% | 100% |  |  |  |  |
| Old Republic Insurance              | 87%  | 88%  | 88%  | 100% |  |  |  |  |
| Sedgwick Claims Management Services | 93%  | 96%  | 96%  | 93%  |  |  |  |  |
| Synernet                            | 85%  | 93%  | 89%  | 95%  |  |  |  |  |

#### **ENTITY OVERVIEW**

| Insurance Group                       | FROI<br>Compliance<br>Benchmark:<br>85% | PAY<br>Compliance<br>Benchmark:<br>87% | MOP<br>Compliance<br>Benchmark:<br>85% | NOC<br>Compliance<br>Benchmark:<br>90% |
|---------------------------------------|-----------------------------------------|----------------------------------------|----------------------------------------|----------------------------------------|
|                                       |                                         |                                        |                                        |                                        |
| ACADIA INSURANCE                      | 71%                                     | 70%                                    | 75%                                    | 91%                                    |
| ACCIDENT FUND INSURANCE*              | 100%                                    | No filings                             | No filings                             | 100%                                   |
| ACUITY MUTUAL INSURANCE*              | 100%                                    | 0%                                     | 100%                                   | No filings                             |
| AIG INSURANCE                         | 83%                                     | 87%                                    | 89%                                    | 90%                                    |
| ALTERNATIVE SERVICE CONCEPTS LLC*     | 0%                                      | 50%                                    | 0%                                     | No filings                             |
| AMERISURE INSURANCE*                  | 0%                                      | No filings                             | No filings                             | 0%                                     |
| AMTRUST INSURANCE                     | 57%                                     | 74%                                    | 53%                                    | 85%                                    |
| ARCH INSURANCE                        | 80%                                     | 85%                                    | 88%                                    | 90%                                    |
| ATLANTIC SPECIALTY INSURANCE*         | 0%                                      | 0%                                     | 0%                                     | No filings                             |
| BATH IRON WORKS                       | 97%                                     | 96%                                    | 96%                                    | 87%                                    |
| BENCHMARK INSURANCE*                  | 0%                                      | 100%                                   | 0%                                     | No filings                             |
| BERKSHIRE HATHAWAY INSURANCE*         | 33%                                     | 67%                                    | 33%                                    | No filings                             |
| BROADSPIRE SERVICES                   | 90%                                     | 100%                                   | 100%                                   | 100%                                   |
| BROTHERHOOD MUTUAL INSURANCE COMPANY* | 0%                                      | No filings                             | No filings                             | 100%                                   |
| CANNON COCHRAN MANAGEMENT SERVICES    | 82%                                     | 90%                                    | 90%                                    | 92%                                    |
| CHEROKEE INSURANCE*                   | 0%                                      | No filings                             | No filings                             | No filings                             |
| CHUBB INSURANCE                       | 82%                                     | 84%                                    | 85%                                    | 88%                                    |
| CIANBRO CORPORATION*                  | 0%                                      | 0%                                     | 0%                                     | No filings                             |
| CLAIMS MANAGEMENT (WALMART)           | 90%                                     | 93%                                    | 89%                                    | 89%                                    |
| CNA INSURANCE                         | 100%                                    | 90%                                    | 100%                                   | 100%                                   |
| CONSTITUTION STATE SERVICES           | 69%                                     | 73%                                    | 91%                                    | 94%                                    |
| CORVEL ENTERPRISE COMP                | 23%                                     | 54%                                    | 38%                                    | 56%                                    |
| COTTINGHAM & BUTLER CLAIMS SERVICES   | 85%                                     | 78%                                    | 78%                                    | 100%                                   |
| CROSS INSURANCE                       | 95%                                     | 94%                                    | 92%                                    | 98%                                    |
| EASTERN ALLIANCE INSURANCE*           | 86%                                     | 100%                                   | 100%                                   | 100%                                   |
| ELECTRIC INSURANCE                    | 95%                                     | 100%                                   | 100%                                   | 83%                                    |
| ESIS                                  | 53%                                     | 62%                                    | 72%                                    | 95%                                    |
| EVEREST REINS HOLDINGS GROUP*         | 0%                                      | 0%                                     | 0%                                     | 0%                                     |
| FEDERATED MUTUAL INSURANCE            | 41%                                     | 70%                                    | 40%                                    | 75%                                    |
| FIREMAN'S FUND INSURANCE*             | 0%                                      | No filings                             | No filings                             | No filings                             |
| FRANKENMUTH INSURANCE*                | 0%                                      | 100%                                   | 100%                                   | No filings                             |
| FUTURECOMP                            | 94%                                     | 79%                                    | 79%                                    | 93%                                    |
| GALLAGHER BASSETT SERVICES            | 72%                                     | 68%                                    | 71%                                    | 74%                                    |
| GREAT AMERICAN INSURANCE*             | 13%                                     | No filings                             | No filings                             | 0%                                     |
| GREAT FALLS INSURANCE                 | 75%                                     | 89%                                    | 87%                                    | 93%                                    |
| GREAT WEST INSURANCE*                 | 0%                                      | 100%                                   | 0%                                     | No filings                             |
| GUARD INSURANCE                       | 45%                                     | 89%                                    | 67%                                    | 50%                                    |
| HANNAFORD BROTHERS                    | 71%                                     | 82%                                    | 75%                                    | 73%                                    |
|                                       |                                         | 75%                                    |                                        |                                        |
| HANNOVER INSURANCE*                   | 50%                                     |                                        | 75%<br>87%                             | 100%                                   |
| HANOVER INSURANCE                     |                                         | 93%                                    |                                        | 100%                                   |
| HARTFORD INSURANCE                    | 77%                                     | 89%                                    | 93%                                    | 96%                                    |