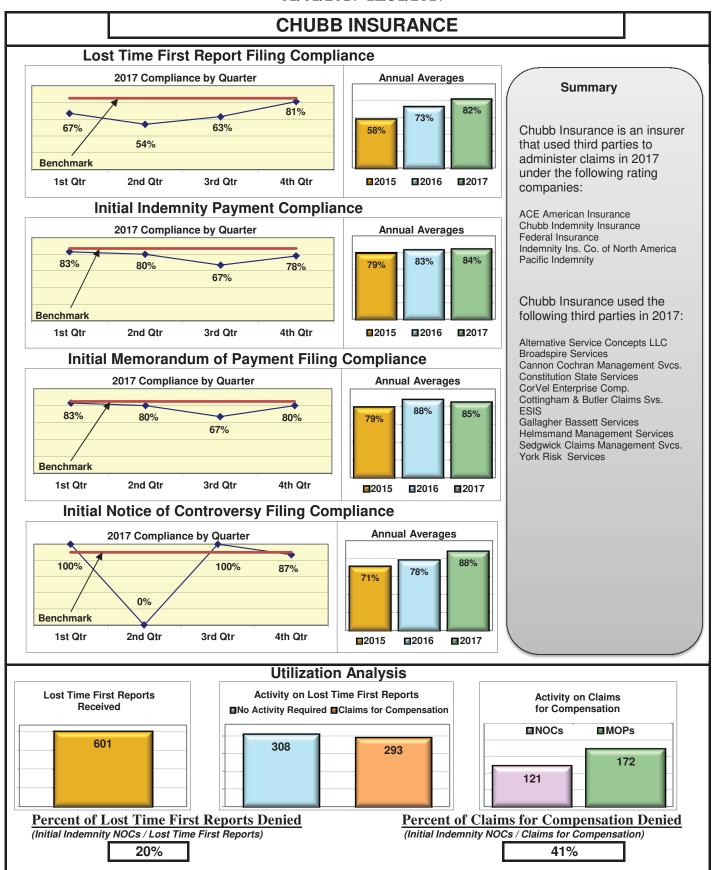

#### **ENTITY OVERVIEW**

| Insurance Group                       | FROI<br>Compliance<br>Benchmark:<br>85% | PAY<br>Compliance<br>Benchmark:<br>87% | MOP<br>Compliance<br>Benchmark:<br>85% | NOC<br>Compliance<br>Benchmark:<br>90% |
|---------------------------------------|-----------------------------------------|----------------------------------------|----------------------------------------|----------------------------------------|
|                                       |                                         |                                        |                                        |                                        |
| ACADIA INSURANCE                      | 71%                                     | 70%                                    | 75%                                    | 91%                                    |
| ACCIDENT FUND INSURANCE*              | 100%                                    | No filings                             | No filings                             | 100%                                   |
| ACUITY MUTUAL INSURANCE*              | 100%                                    | 0%                                     | 100%                                   | No filings                             |
| AIG INSURANCE                         | 83%                                     | 87%                                    | 89%                                    | 90%                                    |
| ALTERNATIVE SERVICE CONCEPTS LLC*     | 0%                                      | 50%                                    | 0%                                     | No filings                             |
| AMERISURE INSURANCE*                  | 0%                                      | No filings                             | No filings                             | 0%                                     |
| AMTRUST INSURANCE                     | 57%                                     | 74%                                    | 53%                                    | 85%                                    |
| ARCH INSURANCE                        | 80%                                     | 85%                                    | 88%                                    | 90%                                    |
| ATLANTIC SPECIALTY INSURANCE*         | 0%                                      | 0%                                     | 0%                                     | No filings                             |
| BATH IRON WORKS                       | 97%                                     | 96%                                    | 96%                                    | 87%                                    |
| BENCHMARK INSURANCE*                  | 0%                                      | 100%                                   | 0%                                     | No filings                             |
| BERKSHIRE HATHAWAY INSURANCE*         | 33%                                     | 67%                                    | 33%                                    | No filings                             |
| BROADSPIRE SERVICES                   | 90%                                     | 100%                                   | 100%                                   | 100%                                   |
| BROTHERHOOD MUTUAL INSURANCE COMPANY* | 0%                                      | No filings                             | No filings                             | 100%                                   |
| CANNON COCHRAN MANAGEMENT SERVICES    | 82%                                     | 90%                                    | 90%                                    | 92%                                    |
| CHEROKEE INSURANCE*                   | 0%                                      | No filings                             | No filings                             | No filings                             |
| CHUBB INSURANCE                       | 82%                                     | 84%                                    | 85%                                    | 88%                                    |
| CIANBRO CORPORATION*                  | 0%                                      | 0%                                     | 0%                                     | No filings                             |
| CLAIMS MANAGEMENT (WALMART)           | 90%                                     | 93%                                    | 89%                                    | 89%                                    |
| CNA INSURANCE                         | 100%                                    | 90%                                    | 100%                                   | 100%                                   |
| CONSTITUTION STATE SERVICES           | 69%                                     | 73%                                    | 91%                                    | 94%                                    |
| CORVEL ENTERPRISE COMP                | 23%                                     | 54%                                    | 38%                                    | 56%                                    |
| COTTINGHAM & BUTLER CLAIMS SERVICES   | 85%                                     | 78%                                    | 78%                                    | 100%                                   |
| CROSS INSURANCE                       | 95%                                     | 94%                                    | 92%                                    | 98%                                    |
| EASTERN ALLIANCE INSURANCE*           | 86%                                     | 100%                                   | 100%                                   | 100%                                   |
| ELECTRIC INSURANCE                    | 95%                                     | 100%                                   | 100%                                   | 83%                                    |
| ESIS                                  | 53%                                     | 62%                                    | 72%                                    | 95%                                    |
| EVEREST REINS HOLDINGS GROUP*         | 0%                                      | 0%                                     | 0%                                     | 0%                                     |
| FEDERATED MUTUAL INSURANCE            | 41%                                     | 70%                                    | 40%                                    | 75%                                    |
| FIREMAN'S FUND INSURANCE*             | 0%                                      | No filings                             | No filings                             | No filings                             |
| FRANKENMUTH INSURANCE*                | 0%                                      | 100%                                   | 100%                                   | No filings                             |
| FUTURECOMP                            | 94%                                     | 79%                                    | 79%                                    | 93%                                    |
| GALLAGHER BASSETT SERVICES            | 72%                                     | 68%                                    | 71%                                    | 74%                                    |
| GREAT AMERICAN INSURANCE*             | 13%                                     | No filings                             | No filings                             | 0%                                     |
| GREAT FALLS INSURANCE                 | 75%                                     | 89%                                    | 87%                                    | 93%                                    |
| GREAT WEST INSURANCE*                 | 0%                                      | 100%                                   | 0%                                     | No filings                             |
| GUARD INSURANCE                       | 45%                                     | 89%                                    | 67%                                    | 50%                                    |
| HANNAFORD BROTHERS                    | 71%                                     | 82%                                    | 75%                                    | 73%                                    |
|                                       |                                         | 75%                                    |                                        |                                        |
| HANNOVER INSURANCE*                   | 50%                                     |                                        | 75%<br>87%                             | 100%                                   |
| HANOVER INSURANCE                     |                                         | 93%                                    |                                        | 100%                                   |
| HARTFORD INSURANCE                    | 77%                                     | 89%                                    | 93%                                    | 96%                                    |

#### Lost Time FROI and Initial Indemnity Payments Annual

| Insurance Company                         | Total Lost Time<br>FROIs Filed | Lost Time FROIs<br>Filed Timely | Compliance<br>Percentage | Total Initial<br>Indemnity<br>Payments Made | Initial Indemnity<br>Payments Made<br>Timely | Complian<br>Percenta |          |
|-------------------------------------------|--------------------------------|---------------------------------|--------------------------|---------------------------------------------|----------------------------------------------|----------------------|----------|
| CHUBB INSURANCE                           | FROIs Filed                    | Timely FROIs                    | Compliance               | Payments Made                               | Timely Payments                              | Compliar             | ıce      |
| ACE AMERICAN INSURANCE COMPANY            | *                              | *                               | *                        | *                                           | *                                            | *                    |          |
| ACE INSURANCE                             | *                              | *                               | *                        | *                                           | *                                            | *                    |          |
| CA046 CHUBB INSURANCE                     | *                              | *                               | *                        | *                                           | *                                            | *                    |          |
| INDEMNITY INS CO OF NORTH AMERICA         | *                              | *                               | *                        | *                                           | *                                            | *                    |          |
| Total                                     | *                              | *                               | *                        | *                                           | *                                            | *                    |          |
| CHUBB INSURANCE TPA Administered Claims   |                                |                                 |                          |                                             |                                              |                      |          |
| CA012 ALTERNATIVE SERVICE CONCEPTS LLC    | 1                              | 0                               | 0%                       | 1                                           | 1                                            | 100%                 |          |
| CA040 BROADSPIRE SERVICES                 | 12                             | 10                              | 83%                      | 3                                           | 3                                            | 100%                 |          |
| CA070 CANNON COCHRAN MANAGEMENT SERVICES  | 35                             | 33                              | 94%                      | 17                                          | 17                                           | 100%                 |          |
| CA110 CONSTITUTION STATE SERVICES         | 31                             | 21                              | 68%                      | 9                                           | 7                                            | 78%                  |          |
| CA116 CORVEL ENTERPRISE COMP              | 10                             | 2                               | 20%                      | 2                                           | 1                                            | 50%                  |          |
| CA117 COTTINGHAM & BUTLER CLAIMS SERVICES | 1                              | 1                               | 100%                     | No Filings                                  | No Filings                                   | No Filings           |          |
| CA160 ESIS                                | 57                             | 30                              | 53%                      | 20                                          | 11                                           | 55%                  |          |
| CA190 GALLAGHER BASSETT SERVICES          | 117                            | 81                              | 69%                      | 52                                          | 37                                           | 71%                  |          |
| CA204 HELMSMAN MANAGEMENT SERVICES        | 12                             | 6                               | 50%                      | 2                                           | 2                                            | 100%                 |          |
| CA300 SEDGWICK CLAIMS MANAGEMENT SERVICES | 318                            | 307                             | 97%                      | 65                                          | 65                                           | 100%                 |          |
| CA340 YORK RISK SERVICES                  | 7                              | 4                               | 57%                      | 1                                           | 1                                            | 100%                 |          |
| TPA Total                                 | 601                            | 495                             | 82% ▼                    | 172                                         | 145                                          | 84%                  | •        |
| CHUBB INSURANCE Group Total               | 601                            | 495                             | 82%                      | 172                                         | 145                                          | 84%                  | •        |
| CIANBRO CORPORATION                       | FROIs Filed                    | Timely FROIs                    | Compliance               | Payments Made                               | Timely Payments                              | Compliar             | ıce      |
| CA085 CIANBRO CORPORATION                 | 1                              | 0                               | 0%                       | 1                                           | 0                                            | 0%                   |          |
| Total                                     | 1                              | 0                               | 0% 🔻                     | 1                                           | 0                                            | 0%                   | •        |
| CIANBRO CORPORATION Group Total           | 1                              | 0                               | 0% 🔻                     | 1                                           | 0                                            | 0%                   | •        |
| CLAIMS MANAGEMENT (WALMART)               | FROIs Filed                    | Timely FROIs                    | Compliance               | Payments Made                               | Timely Payments                              | Compliar             | тсе      |
| CA100 CLAIMS MANAGEMENT (WALMART)         | 189                            | 171                             | 90%                      | 27                                          | 25                                           | 93%                  |          |
| Total                                     | 189                            | 171                             | 90%                      | 27                                          | 25                                           | 93%                  | <b>A</b> |
| CLAIMS MANAGEMENT (WALMART) Group Total   | 189                            | 171                             | 90%                      | 27                                          | 25                                           | 93%                  | _        |