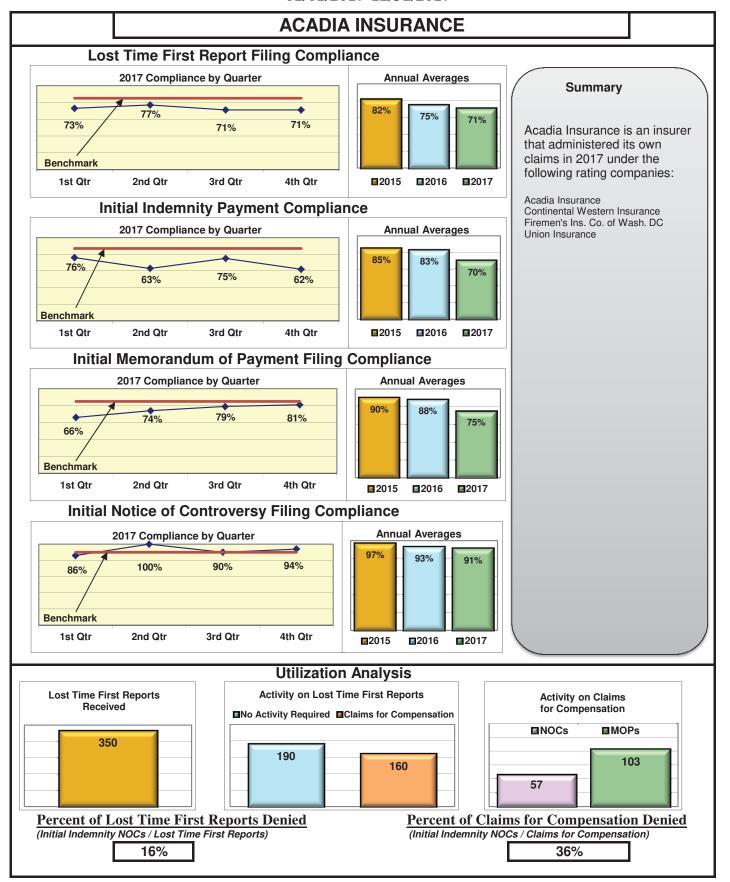

#### **ENTITY OVERVIEW**

| Insurance Group                       | FROI<br>Compliance<br>Benchmark:<br>85% | PAY<br>Compliance<br>Benchmark:<br>87% | MOP<br>Compliance<br>Benchmark:<br>85% | NOC<br>Compliance<br>Benchmark:<br>90% |
|---------------------------------------|-----------------------------------------|----------------------------------------|----------------------------------------|----------------------------------------|
|                                       |                                         |                                        |                                        |                                        |
| ACADIA INSURANCE                      | 71%                                     | 70%                                    | 75%                                    | 91%                                    |
| ACCIDENT FUND INSURANCE*              | 100%                                    | No filings                             | No filings                             | 100%                                   |
| ACUITY MUTUAL INSURANCE*              | 100%                                    | 0%                                     | 100%                                   | No filings                             |
| AIG INSURANCE                         | 83%                                     | 87%                                    | 89%                                    | 90%                                    |
| ALTERNATIVE SERVICE CONCEPTS LLC*     | 0%                                      | 50%                                    | 0%                                     | No filings                             |
| AMERISURE INSURANCE*                  | 0%                                      | No filings                             | No filings                             | 0%                                     |
| AMTRUST INSURANCE                     | 57%                                     | 74%                                    | 53%                                    | 85%                                    |
| ARCH INSURANCE                        | 80%                                     | 85%                                    | 88%                                    | 90%                                    |
| ATLANTIC SPECIALTY INSURANCE*         | 0%                                      | 0%                                     | 0%                                     | No filings                             |
| BATH IRON WORKS                       | 97%                                     | 96%                                    | 96%                                    | 87%                                    |
| BENCHMARK INSURANCE*                  | 0%                                      | 100%                                   | 0%                                     | No filings                             |
| BERKSHIRE HATHAWAY INSURANCE*         | 33%                                     | 67%                                    | 33%                                    | No filings                             |
| BROADSPIRE SERVICES                   | 90%                                     | 100%                                   | 100%                                   | 100%                                   |
| BROTHERHOOD MUTUAL INSURANCE COMPANY* | 0%                                      | No filings                             | No filings                             | 100%                                   |
| CANNON COCHRAN MANAGEMENT SERVICES    | 82%                                     | 90%                                    | 90%                                    | 92%                                    |
| CHEROKEE INSURANCE*                   | 0%                                      | No filings                             | No filings                             | No filings                             |
| CHUBB INSURANCE                       | 82%                                     | 84%                                    | 85%                                    | 88%                                    |
| CIANBRO CORPORATION*                  | 0%                                      | 0%                                     | 0%                                     | No filings                             |
| CLAIMS MANAGEMENT (WALMART)           | 90%                                     | 93%                                    | 89%                                    | 89%                                    |
| CNA INSURANCE                         | 100%                                    | 90%                                    | 100%                                   | 100%                                   |
| CONSTITUTION STATE SERVICES           | 69%                                     | 73%                                    | 91%                                    | 94%                                    |
| CORVEL ENTERPRISE COMP                | 23%                                     | 54%                                    | 38%                                    | 56%                                    |
| COTTINGHAM & BUTLER CLAIMS SERVICES   | 85%                                     | 78%                                    | 78%                                    | 100%                                   |
| CROSS INSURANCE                       | 95%                                     | 94%                                    | 92%                                    | 98%                                    |
| EASTERN ALLIANCE INSURANCE*           | 86%                                     | 100%                                   | 100%                                   | 100%                                   |
| ELECTRIC INSURANCE                    | 95%                                     | 100%                                   | 100%                                   | 83%                                    |
| ESIS                                  | 53%                                     | 62%                                    | 72%                                    | 95%                                    |
| EVEREST REINS HOLDINGS GROUP*         | 0%                                      | 0%                                     | 0%                                     | 0%                                     |
| FEDERATED MUTUAL INSURANCE            | 41%                                     | 70%                                    | 40%                                    | 75%                                    |
| FIREMAN'S FUND INSURANCE*             | 0%                                      | No filings                             | No filings                             | No filings                             |
| FRANKENMUTH INSURANCE*                | 0%                                      | 100%                                   | 100%                                   | No filings                             |
| FUTURECOMP                            | 94%                                     | 79%                                    | 79%                                    | 93%                                    |
| GALLAGHER BASSETT SERVICES            | 72%                                     | 68%                                    | 71%                                    | 74%                                    |
| GREAT AMERICAN INSURANCE*             | 13%                                     | No filings                             | No filings                             | 0%                                     |
| GREAT FALLS INSURANCE                 | 75%                                     | 89%                                    | 87%                                    | 93%                                    |
| GREAT WEST INSURANCE*                 | 0%                                      | 100%                                   | 0%                                     | No filings                             |
| GUARD INSURANCE                       | 45%                                     | 89%                                    | 67%                                    | 50%                                    |
| HANNAFORD BROTHERS                    | 71%                                     | 82%                                    | 75%                                    | 73%                                    |
|                                       |                                         | 75%                                    |                                        |                                        |
| HANNOVER INSURANCE*                   | 50%                                     |                                        | 75%<br>87%                             | 100%                                   |
| HANOVER INSURANCE                     |                                         | 93%                                    |                                        | 100%                                   |
| HARTFORD INSURANCE                    | 77%                                     | 89%                                    | 93%                                    | 96%                                    |

#### Lost Time FROI and Initial Indemnity Payments Annual

1/1/2017 - 12/31/2017

| Insurance Company                                                       | Total Lost Time<br>FROIs Filed | Lost Time FROIs<br>Filed Timely | Compliance<br>Percentage | Total Initial<br>Indemnity<br>Payments Made | Initial Indemnity<br>Payments Made<br>Timely | Compliance<br>Percentage |
|-------------------------------------------------------------------------|--------------------------------|---------------------------------|--------------------------|---------------------------------------------|----------------------------------------------|--------------------------|
| ACADIA INSURANCE                                                        | FROIs Filed                    | Timely FROIs                    | Compliance               | Payments Made                               | Timely Payments                              | Compliance               |
| CA010 ACADIA INSURANCE                                                  | 350                            | 250                             | 71%                      | 103                                         | 72                                           | 70%                      |
| Total                                                                   | 350                            | 250                             | 71%                      | 103                                         | 72                                           | 70% ▼                    |
| ACADIA INSURANCE Group Total                                            | 350                            | 250                             | 71%                      | 103                                         | 72                                           | 70% ▼                    |
| ACCIDENT FUND INSURANCE                                                 | FROIs Filed                    | Timely FROIs                    | Compliance               | Payments Made                               | Timely Payments                              | Compliance               |
| ACCIDENT FUND INSURANCE                                                 | *                              | *                               | *                        | *                                           | *                                            | *                        |
| Total ACCIDENT FUND INSURANCE TPA Administered Claims                   |                                |                                 |                          |                                             |                                              |                          |
| CA190 GALLAGHER BASSETT SERVICES                                        | 1                              | 1                               | 100%                     | No Filings                                  | No Filings                                   | No Filings               |
| TPA Total                                                               | 1                              | 1                               | 100%                     | No Filings                                  | No Filings                                   | No Filings               |
| ACCIDENT FUND INSURANCE Group Total                                     | 1                              | 1                               | 100%                     | No Filings                                  | No Filings                                   | No Filings               |
| ACUITY MUTUAL INSURANCE CA418 ACUITY MUTUAL INSURANCE                   | FROIs Filed                    | Timely FROIs                    | Compliance<br>100%       | Payments Made                               | Timely Payments                              | Compliance<br>0%         |
| Total                                                                   | 3                              | 3                               | 100%                     | 1                                           | 0                                            | 0% ▼                     |
| ACUITY MUTUAL INSURANCE Group Total                                     | 3                              | 3                               | 100%                     | 1                                           | 0                                            | 0% ▼                     |
| AIG INSURANCE                                                           | FROIs Filed                    | Timely FROIs                    | Compliance               | Payments Made                               | Timely Payments                              | Compliance               |
| CA015 AIG DOMESTIC CLAIMS                                               | 298                            | 248                             | 83%                      | 128                                         | 111                                          | 87%                      |
| Total                                                                   | 298                            | 248                             | 83% 🔻                    | 128                                         | 111                                          | 87% 🔺                    |
| AIG INSURANCE TPA Administered Claims                                   |                                |                                 |                          |                                             |                                              |                          |
| CA160 ESIS                                                              | 1                              | 1                               | 100%                     | No Filings                                  | No Filings                                   | No Filings               |
| CA190 GALLAGHER BASSETT SERVICES                                        | 1                              | 0                               | 0%                       | 1                                           | 1                                            | 100%                     |
| CA300 SEDGWICK CLAIMS MANAGEMENT SERVICES                               | 4                              | 4                               | 100%                     | No Filings                                  | No Filings                                   | No Filings               |
| TPA Total                                                               | 6                              | 5                               | 83% 🔻                    | 1                                           | 1                                            | 100%                     |
| AIG INSURANCE Group Total                                               | 304                            | 253                             | 83%                      | 129                                         | 112                                          | 87% 🔺                    |
| ALTERNATIVE SERVICE CONCEPTS LLC CA012 ALTERNATIVE SERVICE CONCEPTS LLC | FROIs Filed                    | Timely FROIs                    | Compliance<br>0%         | Payments Made                               | Timely Payments                              | Compliance<br>50%        |
| Total                                                                   | 2                              | 0                               | 0% ▼                     | 2                                           | 1                                            | 50% ▼                    |
| ALTERNATIVE SERVICE CONCEPTS LLC Group Total                            | 2                              | 0                               | 0% 🔻                     | 2                                           | 1                                            | 50% ▼                    |
| AMERISURE INSURANCE CA013 AMERISURE INSURANCE                           | FROIs Filed                    | Timely FROIs                    | Compliance               | Payments Made                               | Timely Payments                              | Compliance               |
| AMERISURE MUTUAL INSURANCE                                              | *                              | *                               | *                        | *                                           | *                                            | *                        |
| Total                                                                   | *                              | *                               | *                        | *                                           | *                                            | *                        |
| AMERISURE INSURANCE TPA Administered Claims                             |                                |                                 |                          |                                             |                                              |                          |
| CA340 YORK RISK SERVICES                                                | 1                              | 0                               | 0%                       | No Filings                                  | No Filings                                   | No Filings               |
| TPA Total                                                               | 1                              | 0                               | 0% ▼                     | No Filings                                  | No Filings                                   | No Filings               |
| AMERISURE INSURANCE Group Total                                         | 1                              | 0                               | 0% 🔻                     | No Filings                                  | No Filings                                   | No Filings               |