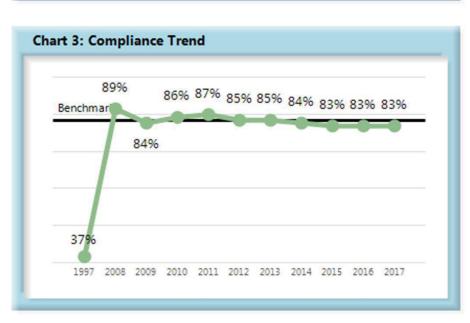

Table 2 **Annual Compliance** 

|                                                                            | 1997[1] | 2008 | 2009 | 2010 | 2011 | 2012 | 2013 | 2014 | 2015 | 2016 | 2017 |
|----------------------------------------------------------------------------|---------|------|------|------|------|------|------|------|------|------|------|
| Lost Time First Report Filings<br>Received within 7 Days                   | 37%     | 89%  | 84%  | 86%  | 87%  | 85%  | 85%  | 84%  | 83%  | 83%  | 83%  |
| Initial Indemnity Payments Made within 14 Days                             | 59%     | 89%  | 89%  | 89%  | 89%  | 90%  | 91%  | 90%  | 87%  | 89%  | 90%  |
| Initial Memorandum of Payment Filings Received within 17 Days              | 57%     | 88%  | 87%  | 86%  | 89%  | 89%  | 90%  | 89%  | 86%  | 88%  | 89%  |
| Initial Indemnity Notice of Controversy Filings Received within 14 Days[2] |         | 90%  | 94%  | 94%  | 95%  | 95%  | 95%  | 94%  | 94%  | 93%  | 93%  |

#### **Summary**

Injured workers in the State of Maine continue to benefit from the high (90%) compliance rate of initial indemnity payments.

In fact, compliance has improved 31 points since monitoring began, from 59% to 90%, resulting in Maine households receiving much-needed money on time.