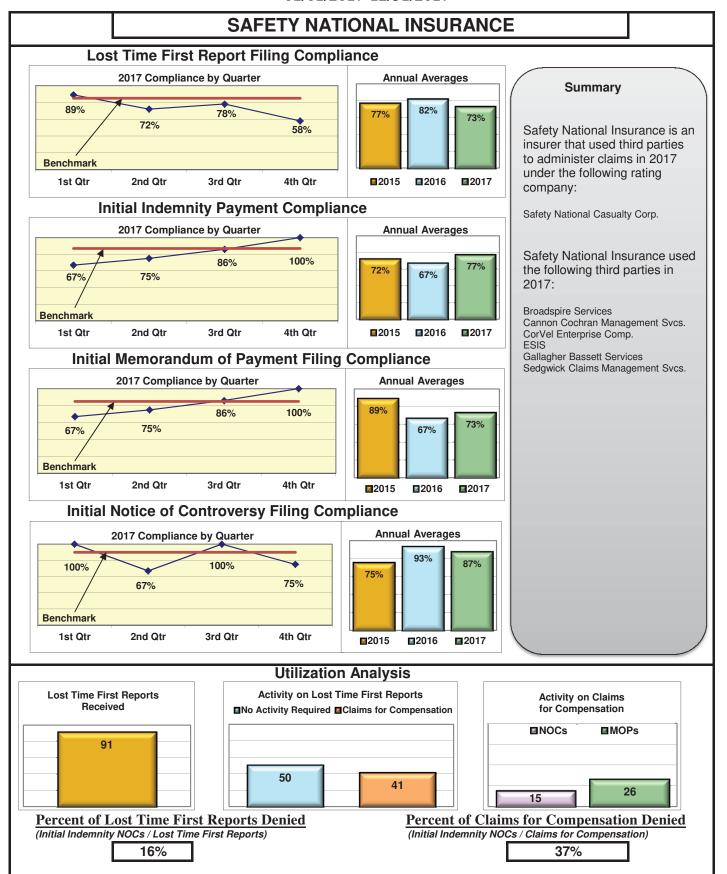

#### **ENTITY OVERVIEW**

| Insurance Group                       | FROI<br>Compliance<br>Benchmark:<br>85% | PAY<br>Compliance<br>Benchmark:<br>87% | MOP<br>Compliance<br>Benchmark:<br>85% | NOC<br>Compliance<br>Benchmark:<br>90% |
|---------------------------------------|-----------------------------------------|----------------------------------------|----------------------------------------|----------------------------------------|
|                                       |                                         |                                        |                                        |                                        |
| ACADIA INSURANCE                      | 71%                                     | 70%                                    | 75%                                    | 91%                                    |
| ACCIDENT FUND INSURANCE*              | 100%                                    | No filings                             | No filings                             | 100%                                   |
| ACUITY MUTUAL INSURANCE*              | 100%                                    | 0%                                     | 100%                                   | No filings                             |
| AIG INSURANCE                         | 83%                                     | 87%                                    | 89%                                    | 90%                                    |
| ALTERNATIVE SERVICE CONCEPTS LLC*     | 0%                                      | 50%                                    | 0%                                     | No filings                             |
| AMERISURE INSURANCE*                  | 0%                                      | No filings                             | No filings                             | 0%                                     |
| AMTRUST INSURANCE                     | 57%                                     | 74%                                    | 53%                                    | 85%                                    |
| ARCH INSURANCE                        | 80%                                     | 85%                                    | 88%                                    | 90%                                    |
| ATLANTIC SPECIALTY INSURANCE*         | 0%                                      | 0%                                     | 0%                                     | No filings                             |
| BATH IRON WORKS                       | 97%                                     | 96%                                    | 96%                                    | 87%                                    |
| BENCHMARK INSURANCE*                  | 0%                                      | 100%                                   | 0%                                     | No filings                             |
| BERKSHIRE HATHAWAY INSURANCE*         | 33%                                     | 67%                                    | 33%                                    | No filings                             |
| BROADSPIRE SERVICES                   | 90%                                     | 100%                                   | 100%                                   | 100%                                   |
| BROTHERHOOD MUTUAL INSURANCE COMPANY* | 0%                                      | No filings                             | No filings                             | 100%                                   |
| CANNON COCHRAN MANAGEMENT SERVICES    | 82%                                     | 90%                                    | 90%                                    | 92%                                    |
| CHEROKEE INSURANCE*                   | 0%                                      | No filings                             | No filings                             | No filings                             |
| CHUBB INSURANCE                       | 82%                                     | 84%                                    | 85%                                    | 88%                                    |
| CIANBRO CORPORATION*                  | 0%                                      | 0%                                     | 0%                                     | No filings                             |
| CLAIMS MANAGEMENT (WALMART)           | 90%                                     | 93%                                    | 89%                                    | 89%                                    |
| CNA INSURANCE                         | 100%                                    | 90%                                    | 100%                                   | 100%                                   |
| CONSTITUTION STATE SERVICES           | 69%                                     | 73%                                    | 91%                                    | 94%                                    |
| CORVEL ENTERPRISE COMP                | 23%                                     | 54%                                    | 38%                                    | 56%                                    |
| COTTINGHAM & BUTLER CLAIMS SERVICES   | 85%                                     | 78%                                    | 78%                                    | 100%                                   |
| CROSS INSURANCE                       | 95%                                     | 94%                                    | 92%                                    | 98%                                    |
| EASTERN ALLIANCE INSURANCE*           | 86%                                     | 100%                                   | 100%                                   | 100%                                   |
| ELECTRIC INSURANCE                    | 95%                                     | 100%                                   | 100%                                   | 83%                                    |
| ESIS                                  | 53%                                     | 62%                                    | 72%                                    | 95%                                    |
| EVEREST REINS HOLDINGS GROUP*         | 0%                                      | 0%                                     | 0%                                     | 0%                                     |
| FEDERATED MUTUAL INSURANCE            | 41%                                     | 70%                                    | 40%                                    | 75%                                    |
| FIREMAN'S FUND INSURANCE*             | 0%                                      | No filings                             | No filings                             | No filings                             |
| FRANKENMUTH INSURANCE*                | 0%                                      | 100%                                   | 100%                                   | No filings                             |
| FUTURECOMP                            | 94%                                     | 79%                                    | 79%                                    | 93%                                    |
| GALLAGHER BASSETT SERVICES            | 72%                                     | 68%                                    | 71%                                    | 74%                                    |
| GREAT AMERICAN INSURANCE*             | 13%                                     | No filings                             | No filings                             | 0%                                     |
| GREAT FALLS INSURANCE                 | 75%                                     | 89%                                    | 87%                                    | 93%                                    |
| GREAT WEST INSURANCE*                 | 0%                                      | 100%                                   | 0%                                     | No filings                             |
| GUARD INSURANCE                       | 45%                                     | 89%                                    | 67%                                    | 50%                                    |
| HANNAFORD BROTHERS                    | 71%                                     | 82%                                    | 75%                                    | 73%                                    |
|                                       |                                         | 75%                                    |                                        |                                        |
| HANNOVER INSURANCE*                   | 50%                                     |                                        | 75%<br>87%                             | 100%                                   |
| HANOVER INSURANCE                     |                                         | 93%                                    |                                        | 100%                                   |
| HARTFORD INSURANCE                    | 77%                                     | 89%                                    | 93%                                    | 96%                                    |