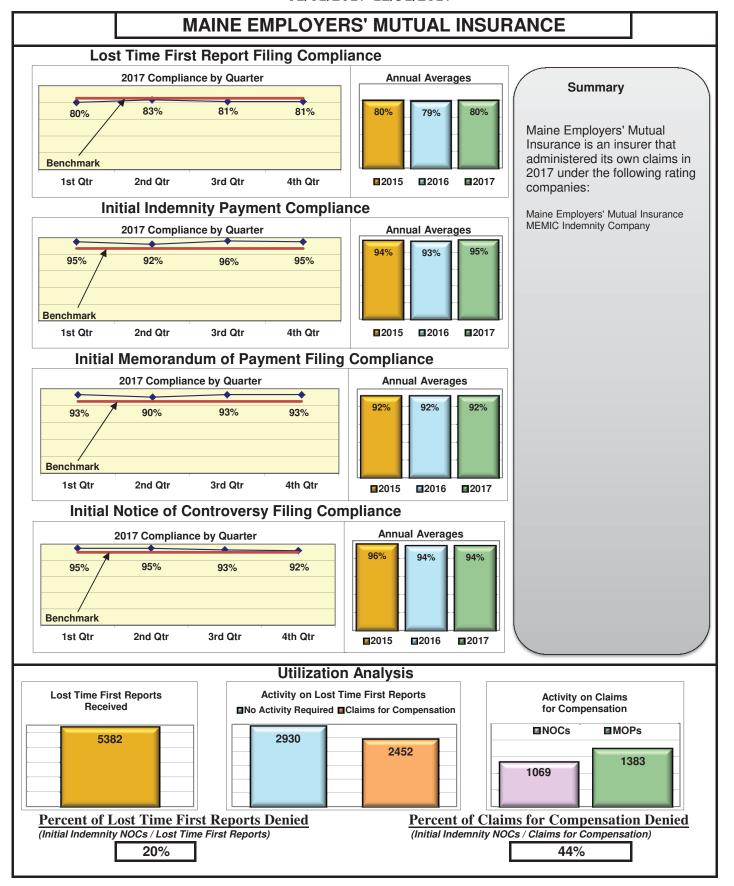

#### **ENTITY OVERVIEW**

| Insurance Group                       | FROI<br>Compliance<br>Benchmark:<br>85% | PAY<br>Compliance<br>Benchmark:<br>87% | MOP<br>Compliance<br>Benchmark:<br>85% | NOC<br>Compliance<br>Benchmark:<br>90% |
|---------------------------------------|-----------------------------------------|----------------------------------------|----------------------------------------|----------------------------------------|
|                                       |                                         |                                        |                                        |                                        |
| ACADIA INSURANCE                      | 71%                                     | 70%                                    | 75%                                    | 91%                                    |
| ACCIDENT FUND INSURANCE*              | 100%                                    | No filings                             | No filings                             | 100%                                   |
| ACUITY MUTUAL INSURANCE*              | 100%                                    | 0%                                     | 100%                                   | No filings                             |
| AIG INSURANCE                         | 83%                                     | 87%                                    | 89%                                    | 90%                                    |
| ALTERNATIVE SERVICE CONCEPTS LLC*     | 0%                                      | 50%                                    | 0%                                     | No filings                             |
| AMERISURE INSURANCE*                  | 0%                                      | No filings                             | No filings                             | 0%                                     |
| AMTRUST INSURANCE                     | 57%                                     | 74%                                    | 53%                                    | 85%                                    |
| ARCH INSURANCE                        | 80%                                     | 85%                                    | 88%                                    | 90%                                    |
| ATLANTIC SPECIALTY INSURANCE*         | 0%                                      | 0%                                     | 0%                                     | No filings                             |
| BATH IRON WORKS                       | 97%                                     | 96%                                    | 96%                                    | 87%                                    |
| BENCHMARK INSURANCE*                  | 0%                                      | 100%                                   | 0%                                     | No filings                             |
| BERKSHIRE HATHAWAY INSURANCE*         | 33%                                     | 67%                                    | 33%                                    | No filings                             |
| BROADSPIRE SERVICES                   | 90%                                     | 100%                                   | 100%                                   | 100%                                   |
| BROTHERHOOD MUTUAL INSURANCE COMPANY* | 0%                                      | No filings                             | No filings                             | 100%                                   |
| CANNON COCHRAN MANAGEMENT SERVICES    | 82%                                     | 90%                                    | 90%                                    | 92%                                    |
| CHEROKEE INSURANCE*                   | 0%                                      | No filings                             | No filings                             | No filings                             |
| CHUBB INSURANCE                       | 82%                                     | 84%                                    | 85%                                    | 88%                                    |
| CIANBRO CORPORATION*                  | 0%                                      | 0%                                     | 0%                                     | No filings                             |
| CLAIMS MANAGEMENT (WALMART)           | 90%                                     | 93%                                    | 89%                                    | 89%                                    |
| CNA INSURANCE                         | 100%                                    | 90%                                    | 100%                                   | 100%                                   |
| CONSTITUTION STATE SERVICES           | 69%                                     | 73%                                    | 91%                                    | 94%                                    |
| CORVEL ENTERPRISE COMP                | 23%                                     | 54%                                    | 38%                                    | 56%                                    |
| COTTINGHAM & BUTLER CLAIMS SERVICES   | 85%                                     | 78%                                    | 78%                                    | 100%                                   |
| CROSS INSURANCE                       | 95%                                     | 94%                                    | 92%                                    | 98%                                    |
| EASTERN ALLIANCE INSURANCE*           | 86%                                     | 100%                                   | 100%                                   | 100%                                   |
| ELECTRIC INSURANCE                    | 95%                                     | 100%                                   | 100%                                   | 83%                                    |
| ESIS                                  | 53%                                     | 62%                                    | 72%                                    | 95%                                    |
| EVEREST REINS HOLDINGS GROUP*         | 0%                                      | 0%                                     | 0%                                     | 0%                                     |
| FEDERATED MUTUAL INSURANCE            | 41%                                     | 70%                                    | 40%                                    | 75%                                    |
| FIREMAN'S FUND INSURANCE*             | 0%                                      | No filings                             | No filings                             | No filings                             |
| FRANKENMUTH INSURANCE*                | 0%                                      | 100%                                   | 100%                                   | No filings                             |
| FUTURECOMP                            | 94%                                     | 79%                                    | 79%                                    | 93%                                    |
| GALLAGHER BASSETT SERVICES            | 72%                                     | 68%                                    | 71%                                    | 74%                                    |
| GREAT AMERICAN INSURANCE*             | 13%                                     | No filings                             | No filings                             | 0%                                     |
| GREAT FALLS INSURANCE                 | 75%                                     | 89%                                    | 87%                                    | 93%                                    |
| GREAT WEST INSURANCE*                 | 0%                                      | 100%                                   | 0%                                     | No filings                             |
| GUARD INSURANCE                       | 45%                                     | 89%                                    | 67%                                    | 50%                                    |
| HANNAFORD BROTHERS                    | 71%                                     | 82%                                    | 75%                                    | 73%                                    |
|                                       |                                         | 75%                                    |                                        |                                        |
| HANNOVER INSURANCE*                   | 50%                                     |                                        | 75%<br>87%                             | 100%                                   |
| HANOVER INSURANCE                     |                                         | 93%                                    |                                        | 100%                                   |
| HARTFORD INSURANCE                    | 77%                                     | 89%                                    | 93%                                    | 96%                                    |