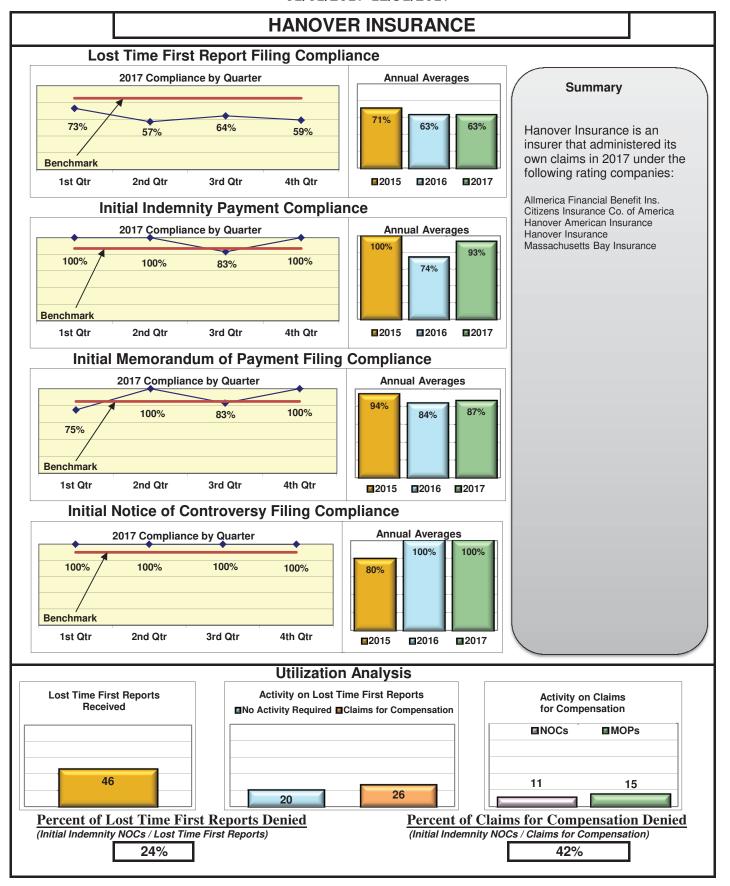

#### **ENTITY OVERVIEW**

| Insurance Group                       | FROI<br>Compliance<br>Benchmark:<br>85% | PAY<br>Compliance<br>Benchmark:<br>87% | MOP<br>Compliance<br>Benchmark:<br>85% | NOC<br>Compliance<br>Benchmark:<br>90% |
|---------------------------------------|-----------------------------------------|----------------------------------------|----------------------------------------|----------------------------------------|
|                                       |                                         |                                        |                                        |                                        |
| ACADIA INSURANCE                      | 71%                                     | 70%                                    | 75%                                    | 91%                                    |
| ACCIDENT FUND INSURANCE*              | 100%                                    | No filings                             | No filings                             | 100%                                   |
| ACUITY MUTUAL INSURANCE*              | 100%                                    | 0%                                     | 100%                                   | No filings                             |
| AIG INSURANCE                         | 83%                                     | 87%                                    | 89%                                    | 90%                                    |
| ALTERNATIVE SERVICE CONCEPTS LLC*     | 0%                                      | 50%                                    | 0%                                     | No filings                             |
| AMERISURE INSURANCE*                  | 0%                                      | No filings                             | No filings                             | 0%                                     |
| AMTRUST INSURANCE                     | 57%                                     | 74%                                    | 53%                                    | 85%                                    |
| ARCH INSURANCE                        | 80%                                     | 85%                                    | 88%                                    | 90%                                    |
| ATLANTIC SPECIALTY INSURANCE*         | 0%                                      | 0%                                     | 0%                                     | No filings                             |
| BATH IRON WORKS                       | 97%                                     | 96%                                    | 96%                                    | 87%                                    |
| BENCHMARK INSURANCE*                  | 0%                                      | 100%                                   | 0%                                     | No filings                             |
| BERKSHIRE HATHAWAY INSURANCE*         | 33%                                     | 67%                                    | 33%                                    | No filings                             |
| BROADSPIRE SERVICES                   | 90%                                     | 100%                                   | 100%                                   | 100%                                   |
| BROTHERHOOD MUTUAL INSURANCE COMPANY* | 0%                                      | No filings                             | No filings                             | 100%                                   |
| CANNON COCHRAN MANAGEMENT SERVICES    | 82%                                     | 90%                                    | 90%                                    | 92%                                    |
| CHEROKEE INSURANCE*                   | 0%                                      | No filings                             | No filings                             | No filings                             |
| CHUBB INSURANCE                       | 82%                                     | 84%                                    | 85%                                    | 88%                                    |
| CIANBRO CORPORATION*                  | 0%                                      | 0%                                     | 0%                                     | No filings                             |
| CLAIMS MANAGEMENT (WALMART)           | 90%                                     | 93%                                    | 89%                                    | 89%                                    |
| CNA INSURANCE                         | 100%                                    | 90%                                    | 100%                                   | 100%                                   |
| CONSTITUTION STATE SERVICES           | 69%                                     | 73%                                    | 91%                                    | 94%                                    |
| CORVEL ENTERPRISE COMP                | 23%                                     | 54%                                    | 38%                                    | 56%                                    |
| COTTINGHAM & BUTLER CLAIMS SERVICES   | 85%                                     | 78%                                    | 78%                                    | 100%                                   |
| CROSS INSURANCE                       | 95%                                     | 94%                                    | 92%                                    | 98%                                    |
| EASTERN ALLIANCE INSURANCE*           | 86%                                     | 100%                                   | 100%                                   | 100%                                   |
| ELECTRIC INSURANCE                    | 95%                                     | 100%                                   | 100%                                   | 83%                                    |
| ESIS                                  | 53%                                     | 62%                                    | 72%                                    | 95%                                    |
| EVEREST REINS HOLDINGS GROUP*         | 0%                                      | 0%                                     | 0%                                     | 0%                                     |
| FEDERATED MUTUAL INSURANCE            | 41%                                     | 70%                                    | 40%                                    | 75%                                    |
| FIREMAN'S FUND INSURANCE*             | 0%                                      | No filings                             | No filings                             | No filings                             |
| FRANKENMUTH INSURANCE*                | 0%                                      | 100%                                   | 100%                                   | No filings                             |
| FUTURECOMP                            | 94%                                     | 79%                                    | 79%                                    | 93%                                    |
| GALLAGHER BASSETT SERVICES            | 72%                                     | 68%                                    | 71%                                    | 74%                                    |
| GREAT AMERICAN INSURANCE*             | 13%                                     | No filings                             | No filings                             | 0%                                     |
| GREAT FALLS INSURANCE                 | 75%                                     | 89%                                    | 87%                                    | 93%                                    |
| GREAT WEST INSURANCE*                 | 0%                                      | 100%                                   | 0%                                     | No filings                             |
| GUARD INSURANCE                       | 45%                                     | 89%                                    | 67%                                    | 50%                                    |
| HANNAFORD BROTHERS                    | 71%                                     | 82%                                    | 75%                                    | 73%                                    |
|                                       |                                         | 75%                                    |                                        |                                        |
| HANNOVER INSURANCE*                   | 50%                                     |                                        | 75%<br>87%                             | 100%                                   |
| HANOVER INSURANCE                     |                                         | 93%                                    |                                        | 100%                                   |
| HARTFORD INSURANCE                    | 77%                                     | 89%                                    | 93%                                    | 96%                                    |