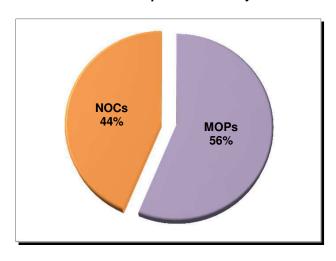

### **In-State vs. Out-of-State Comparisons**

As can be seen in the charts below, In-State insurers out-perform their Out-of-State counterparts in all four benchmarks. In-State insurers also make up roughly two-thirds of all filings.

### **Volume by Type of Insurer**

**KEY:** SI/SA Self-Insured, Self-Administered Employer

**SI/TPA** Self-Insured, TPA-Administered Employer

**STD INS** Standard Insurer (excluding MEMIC), Self-Administered

### **Compliance by Type of Insurer**

**KEY:** SI/SA Self-Insured, Self-Administered Employer

**SI/TPA** Self-Insured, TPA-Administered Employer

**STD INS** Standard Insurer (excluding MEMIC), Self-Administered