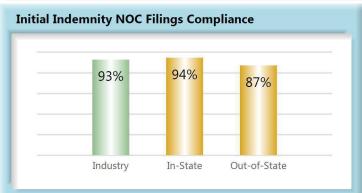

#### D. Initial Indemnity Notice of Controversy Filings

The Board's benchmark for initial indemnity Notice of Controversy (NOC) filings within 14 days is 90%.

<u>Benchmark Exceeded.</u> Ninety-three percent (93%) of initial indemnity NOC filings were within 14 days.

#### **Summary**

The benchmark for the timely filing of the Initial Indemnity Notice of Controversy was changed from 17 to 14 days effective 2007.

In 2017 there were 5% more filings in the dispute resolution system at the Board compared to 2016. The compliance stayed the same at 93%.

55% of insurers were at or above benchmark last year, however that percentage has increased 6 percentage points to 61% in 2017.