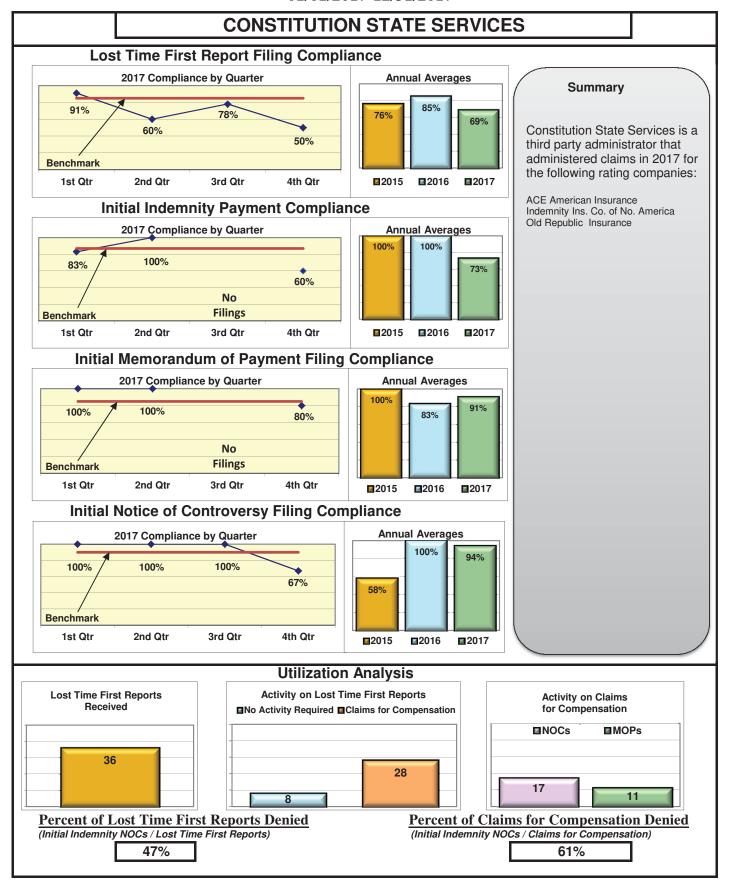

#### **ENTITY OVERVIEW**

| Insurance Group                       | FROI<br>Compliance<br>Benchmark:<br>85% | PAY<br>Compliance<br>Benchmark:<br>87% | MOP<br>Compliance<br>Benchmark:<br>85% | NOC<br>Compliance<br>Benchmark:<br>90% |
|---------------------------------------|-----------------------------------------|----------------------------------------|----------------------------------------|----------------------------------------|
|                                       |                                         |                                        |                                        |                                        |
| ACADIA INSURANCE                      | 71%                                     | 70%                                    | 75%                                    | 91%                                    |
| ACCIDENT FUND INSURANCE*              | 100%                                    | No filings                             | No filings                             | 100%                                   |
| ACUITY MUTUAL INSURANCE*              | 100%                                    | 0%                                     | 100%                                   | No filings                             |
| AIG INSURANCE                         | 83%                                     | 87%                                    | 89%                                    | 90%                                    |
| ALTERNATIVE SERVICE CONCEPTS LLC*     | 0%                                      | 50%                                    | 0%                                     | No filings                             |
| AMERISURE INSURANCE*                  | 0%                                      | No filings                             | No filings                             | 0%                                     |
| AMTRUST INSURANCE                     | 57%                                     | 74%                                    | 53%                                    | 85%                                    |
| ARCH INSURANCE                        | 80%                                     | 85%                                    | 88%                                    | 90%                                    |
| ATLANTIC SPECIALTY INSURANCE*         | 0%                                      | 0%                                     | 0%                                     | No filings                             |
| BATH IRON WORKS                       | 97%                                     | 96%                                    | 96%                                    | 87%                                    |
| BENCHMARK INSURANCE*                  | 0%                                      | 100%                                   | 0%                                     | No filings                             |
| BERKSHIRE HATHAWAY INSURANCE*         | 33%                                     | 67%                                    | 33%                                    | No filings                             |
| BROADSPIRE SERVICES                   | 90%                                     | 100%                                   | 100%                                   | 100%                                   |
| BROTHERHOOD MUTUAL INSURANCE COMPANY* | 0%                                      | No filings                             | No filings                             | 100%                                   |
| CANNON COCHRAN MANAGEMENT SERVICES    | 82%                                     | 90%                                    | 90%                                    | 92%                                    |
| CHEROKEE INSURANCE*                   | 0%                                      | No filings                             | No filings                             | No filings                             |
| CHUBB INSURANCE                       | 82%                                     | 84%                                    | 85%                                    | 88%                                    |
| CIANBRO CORPORATION*                  | 0%                                      | 0%                                     | 0%                                     | No filings                             |
| CLAIMS MANAGEMENT (WALMART)           | 90%                                     | 93%                                    | 89%                                    | 89%                                    |
| CNA INSURANCE                         | 100%                                    | 90%                                    | 100%                                   | 100%                                   |
| CONSTITUTION STATE SERVICES           | 69%                                     | 73%                                    | 91%                                    | 94%                                    |
| CORVEL ENTERPRISE COMP                | 23%                                     | 54%                                    | 38%                                    | 56%                                    |
| COTTINGHAM & BUTLER CLAIMS SERVICES   | 85%                                     | 78%                                    | 78%                                    | 100%                                   |
| CROSS INSURANCE                       | 95%                                     | 94%                                    | 92%                                    | 98%                                    |
| EASTERN ALLIANCE INSURANCE*           | 86%                                     | 100%                                   | 100%                                   | 100%                                   |
| ELECTRIC INSURANCE                    | 95%                                     | 100%                                   | 100%                                   | 83%                                    |
| ESIS                                  | 53%                                     | 62%                                    | 72%                                    | 95%                                    |
| EVEREST REINS HOLDINGS GROUP*         | 0%                                      | 0%                                     | 0%                                     | 0%                                     |
| FEDERATED MUTUAL INSURANCE            | 41%                                     | 70%                                    | 40%                                    | 75%                                    |
| FIREMAN'S FUND INSURANCE*             | 0%                                      | No filings                             | No filings                             | No filings                             |
| FRANKENMUTH INSURANCE*                | 0%                                      | 100%                                   | 100%                                   | No filings                             |
| FUTURECOMP                            | 94%                                     | 79%                                    | 79%                                    | 93%                                    |
| GALLAGHER BASSETT SERVICES            | 72%                                     | 68%                                    | 71%                                    | 74%                                    |
| GREAT AMERICAN INSURANCE*             | 13%                                     | No filings                             | No filings                             | 0%                                     |
| GREAT FALLS INSURANCE                 | 75%                                     | 89%                                    | 87%                                    | 93%                                    |
| GREAT WEST INSURANCE*                 | 0%                                      | 100%                                   | 0%                                     | No filings                             |
| GUARD INSURANCE                       | 45%                                     | 89%                                    | 67%                                    | 50%                                    |
| HANNAFORD BROTHERS                    | 71%                                     | 82%                                    | 75%                                    | 73%                                    |
|                                       |                                         | 75%                                    |                                        |                                        |
| HANNOVER INSURANCE*                   | 50%                                     |                                        | 75%<br>87%                             | 100%                                   |
| HANOVER INSURANCE                     |                                         | 93%                                    |                                        | 100%                                   |
| HARTFORD INSURANCE                    | 77%                                     | 89%                                    | 93%                                    | 96%                                    |