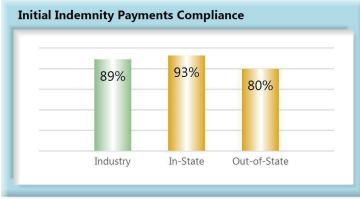

#### B. Initial Indemnity Payments

The Board's benchmark for initial indemnity payments within 14 days is 87%.

**Benchmark Exceeded.** Ninety percent (90%) of initial indemnity payments were within 14 days.

#### **Summary**

Injured workers in the State of Maine continue to benefit from the high (90%) compliance rate of initial indemnity payments.

In fact, compliance has improved 31 points since monitoring began, from 59% to 90%, resulting in Maine households receiving much-needed money on time.