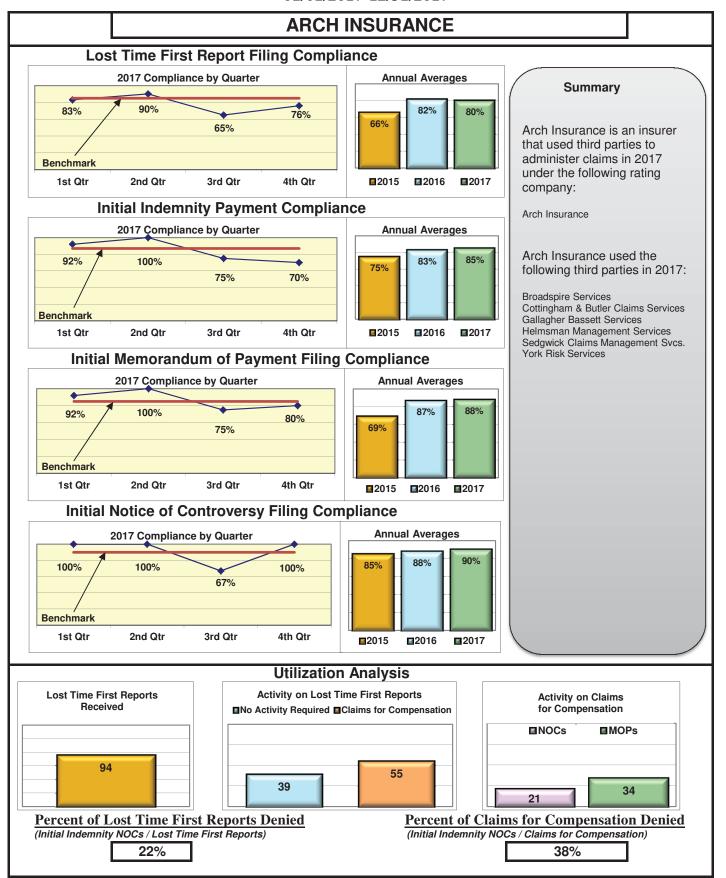

#### **ENTITY OVERVIEW**

| Insurance Group                       | FROI<br>Compliance<br>Benchmark:<br>85% | PAY<br>Compliance<br>Benchmark:<br>87% | MOP<br>Compliance<br>Benchmark:<br>85% | NOC<br>Compliance<br>Benchmark:<br>90% |
|---------------------------------------|-----------------------------------------|----------------------------------------|----------------------------------------|----------------------------------------|
|                                       |                                         |                                        |                                        |                                        |
| ACADIA INSURANCE                      | 71%                                     | 70%                                    | 75%                                    | 91%                                    |
| ACCIDENT FUND INSURANCE*              | 100%                                    | No filings                             | No filings                             | 100%                                   |
| ACUITY MUTUAL INSURANCE*              | 100%                                    | 0%                                     | 100%                                   | No filings                             |
| AIG INSURANCE                         | 83%                                     | 87%                                    | 89%                                    | 90%                                    |
| ALTERNATIVE SERVICE CONCEPTS LLC*     | 0%                                      | 50%                                    | 0%                                     | No filings                             |
| AMERISURE INSURANCE*                  | 0%                                      | No filings                             | No filings                             | 0%                                     |
| AMTRUST INSURANCE                     | 57%                                     | 74%                                    | 53%                                    | 85%                                    |
| ARCH INSURANCE                        | 80%                                     | 85%                                    | 88%                                    | 90%                                    |
| ATLANTIC SPECIALTY INSURANCE*         | 0%                                      | 0%                                     | 0%                                     | No filings                             |
| BATH IRON WORKS                       | 97%                                     | 96%                                    | 96%                                    | 87%                                    |
| BENCHMARK INSURANCE*                  | 0%                                      | 100%                                   | 0%                                     | No filings                             |
| BERKSHIRE HATHAWAY INSURANCE*         | 33%                                     | 67%                                    | 33%                                    | No filings                             |
| BROADSPIRE SERVICES                   | 90%                                     | 100%                                   | 100%                                   | 100%                                   |
| BROTHERHOOD MUTUAL INSURANCE COMPANY* | 0%                                      | No filings                             | No filings                             | 100%                                   |
| CANNON COCHRAN MANAGEMENT SERVICES    | 82%                                     | 90%                                    | 90%                                    | 92%                                    |
| CHEROKEE INSURANCE*                   | 0%                                      | No filings                             | No filings                             | No filings                             |
| CHUBB INSURANCE                       | 82%                                     | 84%                                    | 85%                                    | 88%                                    |
| CIANBRO CORPORATION*                  | 0%                                      | 0%                                     | 0%                                     | No filings                             |
| CLAIMS MANAGEMENT (WALMART)           | 90%                                     | 93%                                    | 89%                                    | 89%                                    |
| CNA INSURANCE                         | 100%                                    | 90%                                    | 100%                                   | 100%                                   |
| CONSTITUTION STATE SERVICES           | 69%                                     | 73%                                    | 91%                                    | 94%                                    |
| CORVEL ENTERPRISE COMP                | 23%                                     | 54%                                    | 38%                                    | 56%                                    |
| COTTINGHAM & BUTLER CLAIMS SERVICES   | 85%                                     | 78%                                    | 78%                                    | 100%                                   |
| CROSS INSURANCE                       | 95%                                     | 94%                                    | 92%                                    | 98%                                    |
| EASTERN ALLIANCE INSURANCE*           | 86%                                     | 100%                                   | 100%                                   | 100%                                   |
| ELECTRIC INSURANCE                    | 95%                                     | 100%                                   | 100%                                   | 83%                                    |
| ESIS                                  | 53%                                     | 62%                                    | 72%                                    | 95%                                    |
| EVEREST REINS HOLDINGS GROUP*         | 0%                                      | 0%                                     | 0%                                     | 0%                                     |
| FEDERATED MUTUAL INSURANCE            | 41%                                     | 70%                                    | 40%                                    | 75%                                    |
| FIREMAN'S FUND INSURANCE*             | 0%                                      | No filings                             | No filings                             | No filings                             |
| FRANKENMUTH INSURANCE*                | 0%                                      | 100%                                   | 100%                                   | No filings                             |
| FUTURECOMP                            | 94%                                     | 79%                                    | 79%                                    | 93%                                    |
| GALLAGHER BASSETT SERVICES            | 72%                                     | 68%                                    | 71%                                    | 74%                                    |
| GREAT AMERICAN INSURANCE*             | 13%                                     | No filings                             | No filings                             | 0%                                     |
| GREAT FALLS INSURANCE                 | 75%                                     | 89%                                    | 87%                                    | 93%                                    |
| GREAT WEST INSURANCE*                 | 0%                                      | 100%                                   | 0%                                     | No filings                             |
| GUARD INSURANCE                       | 45%                                     | 89%                                    | 67%                                    | 50%                                    |
| HANNAFORD BROTHERS                    | 71%                                     | 82%                                    | 75%                                    | 73%                                    |
|                                       |                                         | 75%                                    |                                        |                                        |
| HANNOVER INSURANCE*                   | 50%                                     |                                        | 75%<br>87%                             | 100%                                   |
| HANOVER INSURANCE                     |                                         | 93%                                    |                                        | 100%                                   |
| HARTFORD INSURANCE                    | 77%                                     | 89%                                    | 93%                                    | 96%                                    |