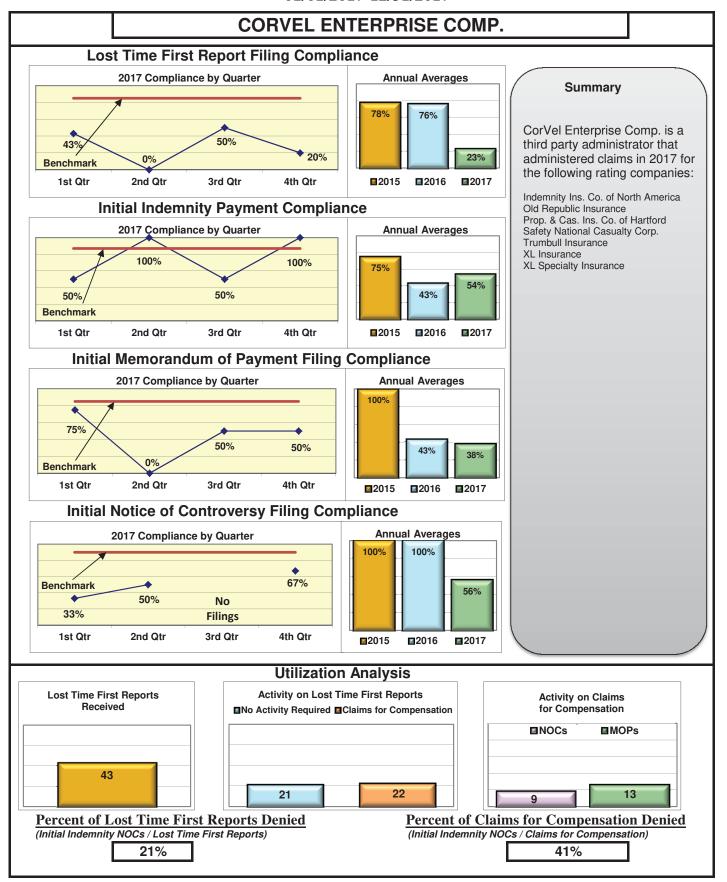

#### **ENTITY OVERVIEW**

| Insurance Group                       | FROI<br>Compliance<br>Benchmark:<br>85% | PAY<br>Compliance<br>Benchmark:<br>87% | MOP<br>Compliance<br>Benchmark:<br>85% | NOC<br>Compliance<br>Benchmark:<br>90% |
|---------------------------------------|-----------------------------------------|----------------------------------------|----------------------------------------|----------------------------------------|
|                                       |                                         |                                        |                                        |                                        |
| ACADIA INSURANCE                      | 71%                                     | 70%                                    | 75%                                    | 91%                                    |
| ACCIDENT FUND INSURANCE*              | 100%                                    | No filings                             | No filings                             | 100%                                   |
| ACUITY MUTUAL INSURANCE*              | 100%                                    | 0%                                     | 100%                                   | No filings                             |
| AIG INSURANCE                         | 83%                                     | 87%                                    | 89%                                    | 90%                                    |
| ALTERNATIVE SERVICE CONCEPTS LLC*     | 0%                                      | 50%                                    | 0%                                     | No filings                             |
| AMERISURE INSURANCE*                  | 0%                                      | No filings                             | No filings                             | 0%                                     |
| AMTRUST INSURANCE                     | 57%                                     | 74%                                    | 53%                                    | 85%                                    |
| ARCH INSURANCE                        | 80%                                     | 85%                                    | 88%                                    | 90%                                    |
| ATLANTIC SPECIALTY INSURANCE*         | 0%                                      | 0%                                     | 0%                                     | No filings                             |
| BATH IRON WORKS                       | 97%                                     | 96%                                    | 96%                                    | 87%                                    |
| BENCHMARK INSURANCE*                  | 0%                                      | 100%                                   | 0%                                     | No filings                             |
| BERKSHIRE HATHAWAY INSURANCE*         | 33%                                     | 67%                                    | 33%                                    | No filings                             |
| BROADSPIRE SERVICES                   | 90%                                     | 100%                                   | 100%                                   | 100%                                   |
| BROTHERHOOD MUTUAL INSURANCE COMPANY* | 0%                                      | No filings                             | No filings                             | 100%                                   |
| CANNON COCHRAN MANAGEMENT SERVICES    | 82%                                     | 90%                                    | 90%                                    | 92%                                    |
| CHEROKEE INSURANCE*                   | 0%                                      | No filings                             | No filings                             | No filings                             |
| CHUBB INSURANCE                       | 82%                                     | 84%                                    | 85%                                    | 88%                                    |
| CIANBRO CORPORATION*                  | 0%                                      | 0%                                     | 0%                                     | No filings                             |
| CLAIMS MANAGEMENT (WALMART)           | 90%                                     | 93%                                    | 89%                                    | 89%                                    |
| CNA INSURANCE                         | 100%                                    | 90%                                    | 100%                                   | 100%                                   |
| CONSTITUTION STATE SERVICES           | 69%                                     | 73%                                    | 91%                                    | 94%                                    |
| CORVEL ENTERPRISE COMP                | 23%                                     | 54%                                    | 38%                                    | 56%                                    |
| COTTINGHAM & BUTLER CLAIMS SERVICES   | 85%                                     | 78%                                    | 78%                                    | 100%                                   |
| CROSS INSURANCE                       | 95%                                     | 94%                                    | 92%                                    | 98%                                    |
| EASTERN ALLIANCE INSURANCE*           | 86%                                     | 100%                                   | 100%                                   | 100%                                   |
| ELECTRIC INSURANCE                    | 95%                                     | 100%                                   | 100%                                   | 83%                                    |
| ESIS                                  | 53%                                     | 62%                                    | 72%                                    | 95%                                    |
| EVEREST REINS HOLDINGS GROUP*         | 0%                                      | 0%                                     | 0%                                     | 0%                                     |
| FEDERATED MUTUAL INSURANCE            | 41%                                     | 70%                                    | 40%                                    | 75%                                    |
| FIREMAN'S FUND INSURANCE*             | 0%                                      | No filings                             | No filings                             | No filings                             |
| FRANKENMUTH INSURANCE*                | 0%                                      | 100%                                   | 100%                                   | No filings                             |
| FUTURECOMP                            | 94%                                     | 79%                                    | 79%                                    | 93%                                    |
| GALLAGHER BASSETT SERVICES            | 72%                                     | 68%                                    | 71%                                    | 74%                                    |
| GREAT AMERICAN INSURANCE*             | 13%                                     | No filings                             | No filings                             | 0%                                     |
| GREAT FALLS INSURANCE                 | 75%                                     | 89%                                    | 87%                                    | 93%                                    |
| GREAT WEST INSURANCE*                 | 0%                                      | 100%                                   | 0%                                     | No filings                             |
| GUARD INSURANCE                       | 45%                                     | 89%                                    | 67%                                    | 50%                                    |
| HANNAFORD BROTHERS                    | 71%                                     | 82%                                    | 75%                                    | 73%                                    |
|                                       |                                         | 75%                                    |                                        |                                        |
| HANNOVER INSURANCE*                   | 50%                                     |                                        | 75%<br>87%                             | 100%                                   |
| HANOVER INSURANCE                     |                                         | 93%                                    |                                        | 100%                                   |
| HARTFORD INSURANCE                    | 77%                                     | 89%                                    | 93%                                    | 96%                                    |