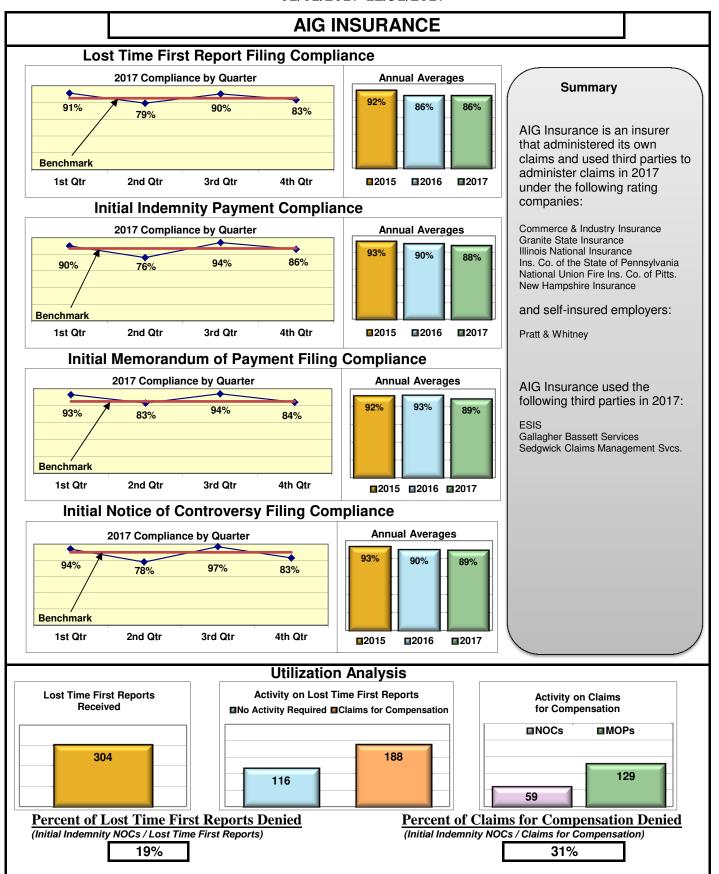

#### **ENTITY OVERVIEW**

| Insurance Group                       | FROI<br>Compliance<br>Benchmark:<br>85% | PAY<br>Compliance<br>Benchmark:<br>87% | MOP<br>Compliance<br>Benchmark:<br>85% | NOC<br>Compliance<br>Benchmark:<br>90% |
|---------------------------------------|-----------------------------------------|----------------------------------------|----------------------------------------|----------------------------------------|
|                                       |                                         |                                        |                                        |                                        |
| ACADIA INSURANCE                      | 71%                                     | 70%                                    | 75%                                    | 91%                                    |
| ACCIDENT FUND INSURANCE*              | 100%                                    | No filings                             | No filings                             | 100%                                   |
| ACUITY MUTUAL INSURANCE*              | 100%                                    | 0%                                     | 100%                                   | No filings                             |
| AIG INSURANCE                         | 83%                                     | 87%                                    | 89%                                    | 90%                                    |
| ALTERNATIVE SERVICE CONCEPTS LLC*     | 0%                                      | 50%                                    | 0%                                     | No filings                             |
| AMERISURE INSURANCE*                  | 0%                                      | No filings                             | No filings                             | 0%                                     |
| AMTRUST INSURANCE                     | 57%                                     | 74%                                    | 53%                                    | 85%                                    |
| ARCH INSURANCE                        | 80%                                     | 85%                                    | 88%                                    | 90%                                    |
| ATLANTIC SPECIALTY INSURANCE*         | 0%                                      | 0%                                     | 0%                                     | No filings                             |
| BATH IRON WORKS                       | 97%                                     | 96%                                    | 96%                                    | 87%                                    |
| BENCHMARK INSURANCE*                  | 0%                                      | 100%                                   | 0%                                     | No filings                             |
| BERKSHIRE HATHAWAY INSURANCE*         | 33%                                     | 67%                                    | 33%                                    | No filings                             |
| BROADSPIRE SERVICES                   | 90%                                     | 100%                                   | 100%                                   | 100%                                   |
| BROTHERHOOD MUTUAL INSURANCE COMPANY* | 0%                                      | No filings                             | No filings                             | 100%                                   |
| CANNON COCHRAN MANAGEMENT SERVICES    | 82%                                     | 90%                                    | 90%                                    | 92%                                    |
| CHEROKEE INSURANCE*                   | 0%                                      | No filings                             | No filings                             | No filings                             |
| CHUBB INSURANCE                       | 82%                                     | 84%                                    | 85%                                    | 88%                                    |
| CIANBRO CORPORATION*                  | 0%                                      | 0%                                     | 0%                                     | No filings                             |
| CLAIMS MANAGEMENT (WALMART)           | 90%                                     | 93%                                    | 89%                                    | 89%                                    |
| CNA INSURANCE                         | 100%                                    | 90%                                    | 100%                                   | 100%                                   |
| CONSTITUTION STATE SERVICES           | 69%                                     | 73%                                    | 91%                                    | 94%                                    |
| CORVEL ENTERPRISE COMP                | 23%                                     | 54%                                    | 38%                                    | 56%                                    |
| COTTINGHAM & BUTLER CLAIMS SERVICES   | 85%                                     | 78%                                    | 78%                                    | 100%                                   |
| CROSS INSURANCE                       | 95%                                     | 94%                                    | 92%                                    | 98%                                    |
| EASTERN ALLIANCE INSURANCE*           | 86%                                     | 100%                                   | 100%                                   | 100%                                   |
| ELECTRIC INSURANCE                    | 95%                                     | 100%                                   | 100%                                   | 83%                                    |
| ESIS                                  | 53%                                     | 62%                                    | 72%                                    | 95%                                    |
| EVEREST REINS HOLDINGS GROUP*         | 0%                                      | 0%                                     | 0%                                     | 0%                                     |
| FEDERATED MUTUAL INSURANCE            | 41%                                     | 70%                                    | 40%                                    | 75%                                    |
| FIREMAN'S FUND INSURANCE*             | 0%                                      | No filings                             | No filings                             | No filings                             |
| FRANKENMUTH INSURANCE*                | 0%                                      | 100%                                   | 100%                                   | No filings                             |
| FUTURECOMP                            | 94%                                     | 79%                                    | 79%                                    | 93%                                    |
| GALLAGHER BASSETT SERVICES            | 72%                                     | 68%                                    | 71%                                    | 74%                                    |
| GREAT AMERICAN INSURANCE*             | 13%                                     | No filings                             | No filings                             | 0%                                     |
| GREAT FALLS INSURANCE                 | 75%                                     | 89%                                    | 87%                                    | 93%                                    |
| GREAT WEST INSURANCE*                 | 0%                                      | 100%                                   | 0%                                     | No filings                             |
| GUARD INSURANCE                       | 45%                                     | 89%                                    | 67%                                    | 50%                                    |
| HANNAFORD BROTHERS                    | 71%                                     | 82%                                    | 75%                                    | 73%                                    |
|                                       |                                         | 75%                                    |                                        |                                        |
| HANNOVER INSURANCE*                   | 50%                                     |                                        | 75%<br>87%                             | 100%                                   |
| HANOVER INSURANCE                     |                                         | 93%                                    |                                        | 100%                                   |
| HARTFORD INSURANCE                    | 77%                                     | 89%                                    | 93%                                    | 96%                                    |

#### Lost Time FROI and Initial Indemnity Payments Annual

1/1/2017 - 12/31/2017

| Insurance Company                                                       | Total Lost Time<br>FROIs Filed | Lost Time FROIs<br>Filed Timely | Compliance<br>Percentage | Total Initial<br>Indemnity<br>Payments Made | Initial Indemnity<br>Payments Made<br>Timely | Compliance<br>Percentage |
|-------------------------------------------------------------------------|--------------------------------|---------------------------------|--------------------------|---------------------------------------------|----------------------------------------------|--------------------------|
| ACADIA INSURANCE                                                        | FROIs Filed                    | Timely FROIs                    | Compliance               | Payments Made                               | Timely Payments                              | Compliance               |
| CA010 ACADIA INSURANCE                                                  | 350                            | 250                             | 71%                      | 103                                         | 72                                           | 70%                      |
| Total                                                                   | 350                            | 250                             | 71%                      | 103                                         | 72                                           | 70% ▼                    |
| ACADIA INSURANCE Group Total                                            | 350                            | 250                             | 71%                      | 103                                         | 72                                           | 70% ▼                    |
| ACCIDENT FUND INSURANCE                                                 | FROIs Filed                    | Timely FROIs                    | Compliance               | Payments Made                               | Timely Payments                              | Compliance               |
| ACCIDENT FUND INSURANCE                                                 | *                              | *                               | *                        | *                                           | *                                            | *                        |
| Total ACCIDENT FUND INSURANCE TPA Administered Claims                   |                                |                                 |                          |                                             |                                              |                          |
| CA190 GALLAGHER BASSETT SERVICES                                        | 1                              | 1                               | 100%                     | No Filings                                  | No Filings                                   | No Filings               |
| TPA Total                                                               | 1                              | 1                               | 100%                     | No Filings                                  | No Filings                                   | No Filings               |
| ACCIDENT FUND INSURANCE Group Total                                     | 1                              | 1                               | 100%                     | No Filings                                  | No Filings                                   | No Filings               |
| ACUITY MUTUAL INSURANCE CA418 ACUITY MUTUAL INSURANCE                   | FROIs Filed                    | Timely FROIs                    | Compliance<br>100%       | Payments Made                               | Timely Payments                              | Compliance<br>0%         |
| Total                                                                   | 3                              | 3                               | 100%                     | 1                                           | 0                                            | 0% ▼                     |
| ACUITY MUTUAL INSURANCE Group Total                                     | 3                              | 3                               | 100%                     | 1                                           | 0                                            | 0% ▼                     |
| AIG INSURANCE                                                           | FROIs Filed                    | Timely FROIs                    | Compliance               | Payments Made                               | Timely Payments                              | Compliance               |
| CA015 AIG DOMESTIC CLAIMS                                               | 298                            | 248                             | 83%                      | 128                                         | 111                                          | 87%                      |
| Total                                                                   | 298                            | 248                             | 83% 🔻                    | 128                                         | 111                                          | 87% 🔺                    |
| AIG INSURANCE TPA Administered Claims                                   |                                |                                 |                          |                                             |                                              |                          |
| CA160 ESIS                                                              | 1                              | 1                               | 100%                     | No Filings                                  | No Filings                                   | No Filings               |
| CA190 GALLAGHER BASSETT SERVICES                                        | 1                              | 0                               | 0%                       | 1                                           | 1                                            | 100%                     |
| CA300 SEDGWICK CLAIMS MANAGEMENT SERVICES                               | 4                              | 4                               | 100%                     | No Filings                                  | No Filings                                   | No Filings               |
| TPA Total                                                               | 6                              | 5                               | 83% 🔻                    | 1                                           | 1                                            | 100%                     |
| AIG INSURANCE Group Total                                               | 304                            | 253                             | 83%                      | 129                                         | 112                                          | 87% 🔺                    |
| ALTERNATIVE SERVICE CONCEPTS LLC CA012 ALTERNATIVE SERVICE CONCEPTS LLC | FROIs Filed                    | Timely FROIs                    | Compliance<br>0%         | Payments Made                               | Timely Payments                              | Compliance<br>50%        |
| Total                                                                   | 2                              | 0                               | 0% ▼                     | 2                                           | 1                                            | 50% ▼                    |
| ALTERNATIVE SERVICE CONCEPTS LLC Group Total                            | 2                              | 0                               | 0% 🔻                     | 2                                           | 1                                            | 50% ▼                    |
| AMERISURE INSURANCE CA013 AMERISURE INSURANCE                           | FROIs Filed                    | Timely FROIs                    | Compliance               | Payments Made                               | Timely Payments                              | Compliance               |
| AMERISURE MUTUAL INSURANCE                                              | *                              | *                               | *                        | *                                           | *                                            | *                        |
| Total                                                                   | *                              | *                               | *                        | *                                           | *                                            | *                        |
| AMERISURE INSURANCE TPA Administered Claims                             |                                |                                 |                          |                                             |                                              |                          |
| CA340 YORK RISK SERVICES                                                | 1                              | 0                               | 0%                       | No Filings                                  | No Filings                                   | No Filings               |
| TPA Total                                                               | 1                              | 0                               | 0% ▼                     | No Filings                                  | No Filings                                   | No Filings               |
| AMERISURE INSURANCE Group Total                                         | 1                              | 0                               | 0% 🔻                     | No Filings                                  | No Filings                                   | No Filings               |