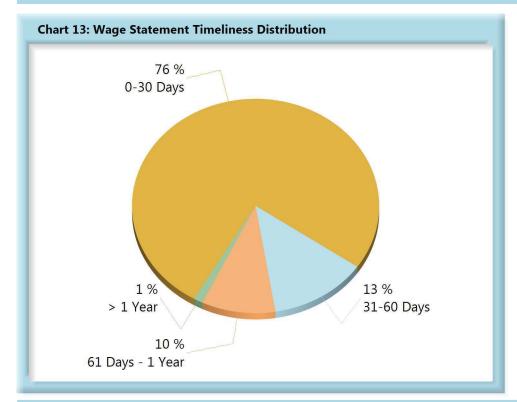

#### E. Wage Information

Seventy-six (76%) of Wage Statement(s) and Seventy-six (76%) of the Fringe Benefit Worksheet(s) that were received in 2017 were filed within 30 days.

#### **WAGE INFORMATION**

Wage information (WCB-2 and WCB-2B forms) must be filed within 30 days of an employer's notice or knowledge of a claim for compensation (Title 39-A M.R.S.A. Section 303). This includes both compensated and controverted claims where a claim for compensation has been made.

| Table 12: Wage Statements Received |       |      |  |  |
|------------------------------------|-------|------|--|--|
| 0-30 Days                          | 6,269 | 76%  |  |  |
| 31-60 Days                         | 1,053 | 13%  |  |  |
| 61 Days - 1 Year                   | 792   | 10%  |  |  |
| > 1 Year                           | 104   | 1%   |  |  |
| Total                              | 8,218 | 100% |  |  |

**Wage Statement(s):** 6,303 (74%) of the 8,530 Wage Statement(s) that were due this year were filed timely, 1,734 (20%) were filed late, and 493 (6%) remain outstanding.

| Table 13: Fringe Worksheets Received |       |      |  |  |  |
|--------------------------------------|-------|------|--|--|--|
| 0-30 Days                            | 6,257 | 76%  |  |  |  |
| 31-60 Days                           | 1,047 | 13%  |  |  |  |
| 61 Days - 1 Year                     | 809   | 10%  |  |  |  |
| > 1 Year                             | 113   | 1%   |  |  |  |
| Total                                | 8,226 | 100% |  |  |  |