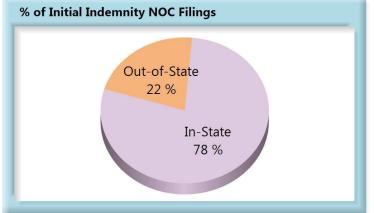

### **In-State vs. Out-of-State Comparisons**

As can be seen in the charts below, In-State insurers out-perform their Out-of-State counterparts in all four benchmarks. In-State insurers also make up roughly two-thirds of all filings.