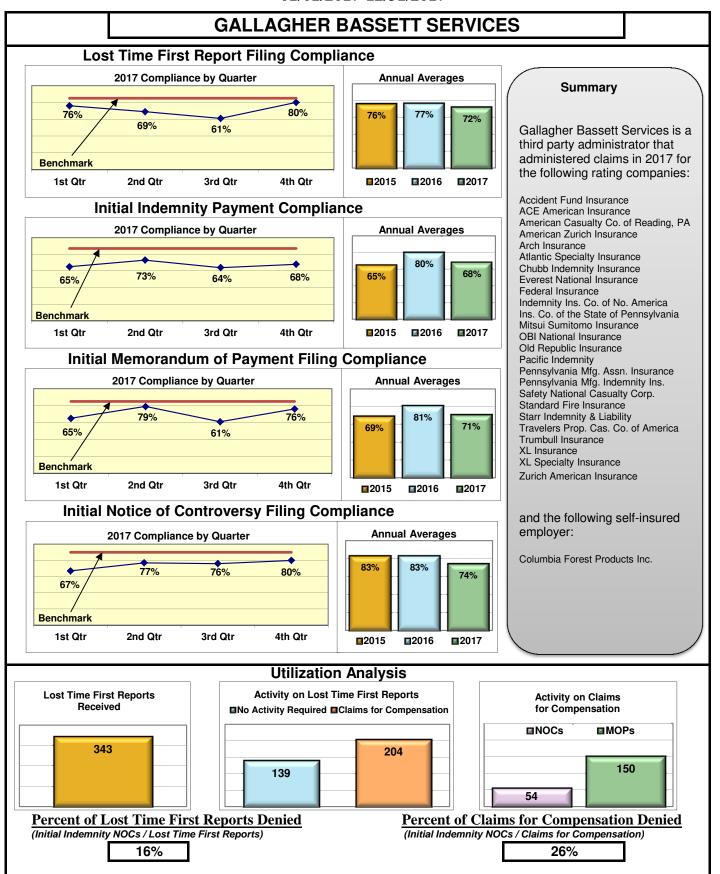

#### **ENTITY OVERVIEW**

| Insurance Group                       | FROI<br>Compliance<br>Benchmark:<br>85% | PAY<br>Compliance<br>Benchmark:<br>87% | MOP<br>Compliance<br>Benchmark:<br>85% | NOC<br>Compliance<br>Benchmark:<br>90% |
|---------------------------------------|-----------------------------------------|----------------------------------------|----------------------------------------|----------------------------------------|
|                                       |                                         |                                        |                                        |                                        |
| ACADIA INSURANCE                      | 71%                                     | 70%                                    | 75%                                    | 91%                                    |
| ACCIDENT FUND INSURANCE*              | 100%                                    | No filings                             | No filings                             | 100%                                   |
| ACUITY MUTUAL INSURANCE*              | 100%                                    | 0%                                     | 100%                                   | No filings                             |
| AIG INSURANCE                         | 83%                                     | 87%                                    | 89%                                    | 90%                                    |
| ALTERNATIVE SERVICE CONCEPTS LLC*     | 0%                                      | 50%                                    | 0%                                     | No filings                             |
| AMERISURE INSURANCE*                  | 0%                                      | No filings                             | No filings                             | 0%                                     |
| AMTRUST INSURANCE                     | 57%                                     | 74%                                    | 53%                                    | 85%                                    |
| ARCH INSURANCE                        | 80%                                     | 85%                                    | 88%                                    | 90%                                    |
| ATLANTIC SPECIALTY INSURANCE*         | 0%                                      | 0%                                     | 0%                                     | No filings                             |
| BATH IRON WORKS                       | 97%                                     | 96%                                    | 96%                                    | 87%                                    |
| BENCHMARK INSURANCE*                  | 0%                                      | 100%                                   | 0%                                     | No filings                             |
| BERKSHIRE HATHAWAY INSURANCE*         | 33%                                     | 67%                                    | 33%                                    | No filings                             |
| BROADSPIRE SERVICES                   | 90%                                     | 100%                                   | 100%                                   | 100%                                   |
| BROTHERHOOD MUTUAL INSURANCE COMPANY* | 0%                                      | No filings                             | No filings                             | 100%                                   |
| CANNON COCHRAN MANAGEMENT SERVICES    | 82%                                     | 90%                                    | 90%                                    | 92%                                    |
| CHEROKEE INSURANCE*                   | 0%                                      | No filings                             | No filings                             | No filings                             |
| CHUBB INSURANCE                       | 82%                                     | 84%                                    | 85%                                    | 88%                                    |
| CIANBRO CORPORATION*                  | 0%                                      | 0%                                     | 0%                                     | No filings                             |
| CLAIMS MANAGEMENT (WALMART)           | 90%                                     | 93%                                    | 89%                                    | 89%                                    |
| CNA INSURANCE                         | 100%                                    | 90%                                    | 100%                                   | 100%                                   |
| CONSTITUTION STATE SERVICES           | 69%                                     | 73%                                    | 91%                                    | 94%                                    |
| CORVEL ENTERPRISE COMP                | 23%                                     | 54%                                    | 38%                                    | 56%                                    |
| COTTINGHAM & BUTLER CLAIMS SERVICES   | 85%                                     | 78%                                    | 78%                                    | 100%                                   |
| CROSS INSURANCE                       | 95%                                     | 94%                                    | 92%                                    | 98%                                    |
| EASTERN ALLIANCE INSURANCE*           | 86%                                     | 100%                                   | 100%                                   | 100%                                   |
| ELECTRIC INSURANCE                    | 95%                                     | 100%                                   | 100%                                   | 83%                                    |
| ESIS                                  | 53%                                     | 62%                                    | 72%                                    | 95%                                    |
| EVEREST REINS HOLDINGS GROUP*         | 0%                                      | 0%                                     | 0%                                     | 0%                                     |
| FEDERATED MUTUAL INSURANCE            | 41%                                     | 70%                                    | 40%                                    | 75%                                    |
| FIREMAN'S FUND INSURANCE*             | 0%                                      | No filings                             | No filings                             | No filings                             |
| FRANKENMUTH INSURANCE*                | 0%                                      | 100%                                   | 100%                                   | No filings                             |
| FUTURECOMP                            | 94%                                     | 79%                                    | 79%                                    | 93%                                    |
| GALLAGHER BASSETT SERVICES            | 72%                                     | 68%                                    | 71%                                    | 74%                                    |
| GREAT AMERICAN INSURANCE*             | 13%                                     | No filings                             | No filings                             | 0%                                     |
| GREAT FALLS INSURANCE                 | 75%                                     | 89%                                    | 87%                                    | 93%                                    |
| GREAT WEST INSURANCE*                 | 0%                                      | 100%                                   | 0%                                     | No filings                             |
| GUARD INSURANCE                       | 45%                                     | 89%                                    | 67%                                    | 50%                                    |
| HANNAFORD BROTHERS                    | 71%                                     | 82%                                    | 75%                                    | 73%                                    |
|                                       |                                         | 75%                                    |                                        |                                        |
| HANNOVER INSURANCE*                   | 50%                                     |                                        | 75%<br>87%                             | 100%                                   |
| HANOVER INSURANCE                     |                                         | 93%                                    |                                        | 100%                                   |
| HARTFORD INSURANCE                    | 77%                                     | 89%                                    | 93%                                    | 96%                                    |