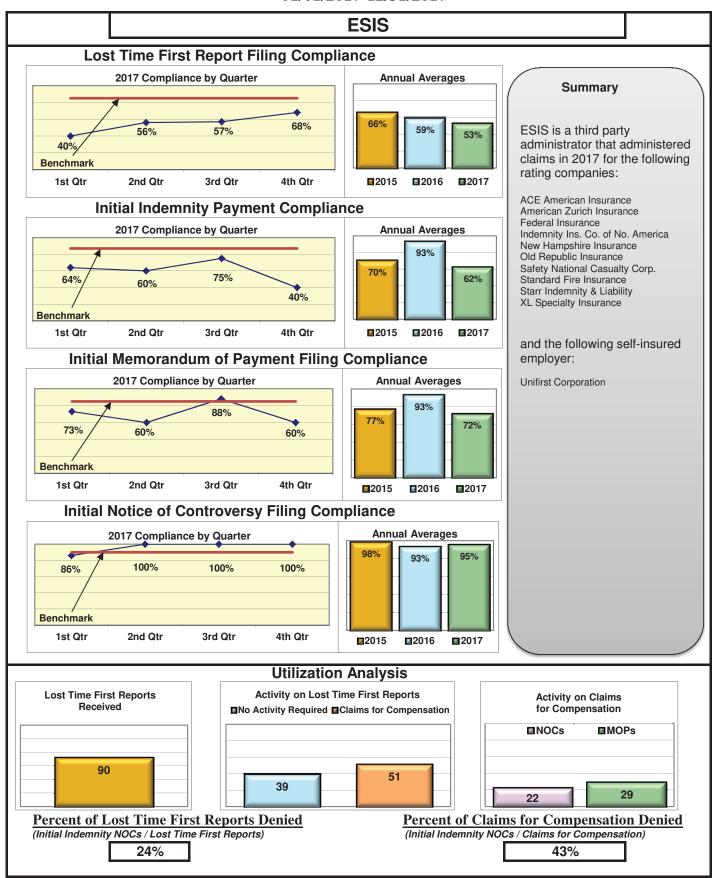

#### **ENTITY OVERVIEW**

| Insurance Group                       | FROI<br>Compliance<br>Benchmark:<br>85% | PAY<br>Compliance<br>Benchmark:<br>87% | MOP<br>Compliance<br>Benchmark:<br>85% | NOC<br>Compliance<br>Benchmark:<br>90% |
|---------------------------------------|-----------------------------------------|----------------------------------------|----------------------------------------|----------------------------------------|
|                                       |                                         |                                        |                                        |                                        |
| ACADIA INSURANCE                      | 71%                                     | 70%                                    | 75%                                    | 91%                                    |
| ACCIDENT FUND INSURANCE*              | 100%                                    | No filings                             | No filings                             | 100%                                   |
| ACUITY MUTUAL INSURANCE*              | 100%                                    | 0%                                     | 100%                                   | No filings                             |
| AIG INSURANCE                         | 83%                                     | 87%                                    | 89%                                    | 90%                                    |
| ALTERNATIVE SERVICE CONCEPTS LLC*     | 0%                                      | 50%                                    | 0%                                     | No filings                             |
| AMERISURE INSURANCE*                  | 0%                                      | No filings                             | No filings                             | 0%                                     |
| AMTRUST INSURANCE                     | 57%                                     | 74%                                    | 53%                                    | 85%                                    |
| ARCH INSURANCE                        | 80%                                     | 85%                                    | 88%                                    | 90%                                    |
| ATLANTIC SPECIALTY INSURANCE*         | 0%                                      | 0%                                     | 0%                                     | No filings                             |
| BATH IRON WORKS                       | 97%                                     | 96%                                    | 96%                                    | 87%                                    |
| BENCHMARK INSURANCE*                  | 0%                                      | 100%                                   | 0%                                     | No filings                             |
| BERKSHIRE HATHAWAY INSURANCE*         | 33%                                     | 67%                                    | 33%                                    | No filings                             |
| BROADSPIRE SERVICES                   | 90%                                     | 100%                                   | 100%                                   | 100%                                   |
| BROTHERHOOD MUTUAL INSURANCE COMPANY* | 0%                                      | No filings                             | No filings                             | 100%                                   |
| CANNON COCHRAN MANAGEMENT SERVICES    | 82%                                     | 90%                                    | 90%                                    | 92%                                    |
| CHEROKEE INSURANCE*                   | 0%                                      | No filings                             | No filings                             | No filings                             |
| CHUBB INSURANCE                       | 82%                                     | 84%                                    | 85%                                    | 88%                                    |
| CIANBRO CORPORATION*                  | 0%                                      | 0%                                     | 0%                                     | No filings                             |
| CLAIMS MANAGEMENT (WALMART)           | 90%                                     | 93%                                    | 89%                                    | 89%                                    |
| CNA INSURANCE                         | 100%                                    | 90%                                    | 100%                                   | 100%                                   |
| CONSTITUTION STATE SERVICES           | 69%                                     | 73%                                    | 91%                                    | 94%                                    |
| CORVEL ENTERPRISE COMP                | 23%                                     | 54%                                    | 38%                                    | 56%                                    |
| COTTINGHAM & BUTLER CLAIMS SERVICES   | 85%                                     | 78%                                    | 78%                                    | 100%                                   |
| CROSS INSURANCE                       | 95%                                     | 94%                                    | 92%                                    | 98%                                    |
| EASTERN ALLIANCE INSURANCE*           | 86%                                     | 100%                                   | 100%                                   | 100%                                   |
| ELECTRIC INSURANCE                    | 95%                                     | 100%                                   | 100%                                   | 83%                                    |
| ESIS                                  | 53%                                     | 62%                                    | 72%                                    | 95%                                    |
| EVEREST REINS HOLDINGS GROUP*         | 0%                                      | 0%                                     | 0%                                     | 0%                                     |
| FEDERATED MUTUAL INSURANCE            | 41%                                     | 70%                                    | 40%                                    | 75%                                    |
| FIREMAN'S FUND INSURANCE*             | 0%                                      | No filings                             | No filings                             | No filings                             |
| FRANKENMUTH INSURANCE*                | 0%                                      | 100%                                   | 100%                                   | No filings                             |
| FUTURECOMP                            | 94%                                     | 79%                                    | 79%                                    | 93%                                    |
| GALLAGHER BASSETT SERVICES            | 72%                                     | 68%                                    | 71%                                    | 74%                                    |
| GREAT AMERICAN INSURANCE*             | 13%                                     | No filings                             | No filings                             | 0%                                     |
| GREAT FALLS INSURANCE                 | 75%                                     | 89%                                    | 87%                                    | 93%                                    |
| GREAT WEST INSURANCE*                 | 0%                                      | 100%                                   | 0%                                     | No filings                             |
| GUARD INSURANCE                       | 45%                                     | 89%                                    | 67%                                    | 50%                                    |
| HANNAFORD BROTHERS                    | 71%                                     | 82%                                    | 75%                                    | 73%                                    |
|                                       |                                         | 75%                                    |                                        |                                        |
| HANNOVER INSURANCE*                   | 50%                                     |                                        | 75%<br>87%                             | 100%                                   |
| HANOVER INSURANCE                     |                                         | 93%                                    |                                        | 100%                                   |
| HARTFORD INSURANCE                    | 77%                                     | 89%                                    | 93%                                    | 96%                                    |