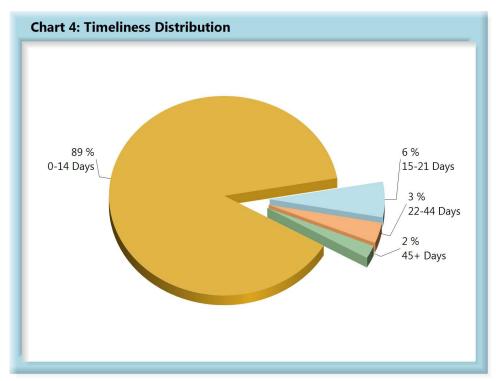

# **INITIAL INDEMNITY PAYMENTS**

| Table 2: Made Within |     |      |  |  |  |  |
|----------------------|-----|------|--|--|--|--|
| 0-14 Days            | 803 | 89%  |  |  |  |  |
| 15-21 Days           | 52  | 6%   |  |  |  |  |
| 22-44 Days           | 30  | 3%   |  |  |  |  |
| 45+ Days             | 19  | 2%   |  |  |  |  |
| ? Days               | 0   | 0%   |  |  |  |  |
| Total                | 904 | 100% |  |  |  |  |

\*The percentages may not always add to 100% due to rounding

Initial indemnity payments are monitored to ensure that payments are initiated within the time limits established in Section 205. As a result of these efforts, \$15,450 was issued to claimants in penalties and there is another \$11,000 in penalties awaiting resolution.