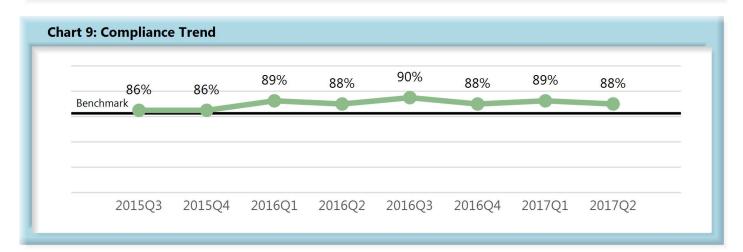

#### D. Initial Memorandum of Payment (MOP) Filings

• Compliance with this benchmark exists when the MOP is received within 17 days of the employer's notice or knowledge of incapacity.