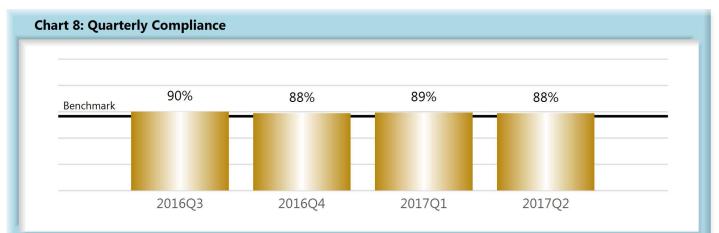

#### D. Initial Memorandum of Payment (MOP) Filings

• Compliance with this benchmark exists when the MOP is received within 17 days of the employer's notice or knowledge of incapacity.