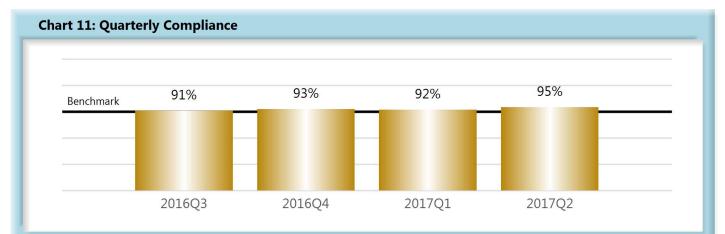

#### E. Initial Indemnity Notice of Controversy (NOC) Filings

• Compliance with this benchmark exists when the NOC is filed (accepted EDI transaction, with or without errors) within 14 days after the employer receives notice or knowledge of the incapacity or death. Measurement excludes filings submitted with full denial reason codes 3A-3H (No Coverage).

# **INITIAL INDEMNITY NOTICE OF CONTROVERSY FILINGS**

| Table 4: Receiv | ed Within |      |
|-----------------|-----------|------|
| 0-14 Days       | 645       | 95%  |
| 15-21 Days      | 13        | 2%   |
| 22-44 Days      | 13        | 2%   |
| 45+ Days        | 9         | 1%   |
| ? Days          | 1         | 0%   |
| Total           | 681       | 100% |

\*The percentages may not always add to 100% due to rounding