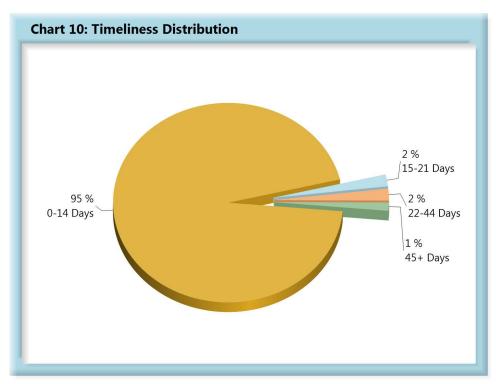

# **INITIAL INDEMNITY NOTICE OF CONTROVERSY FILINGS**

| Table 4: Receiv | ed Within |      |
|-----------------|-----------|------|
| 0-14 Days       | 645       | 95%  |
| 15-21 Days      | 13        | 2%   |
| 22-44 Days      | 13        | 2%   |
| 45+ Days        | 9         | 1%   |
| ? Days          | 1         | 0%   |
| Total           | 681       | 100% |

\*The percentages may not always add to 100% due to rounding