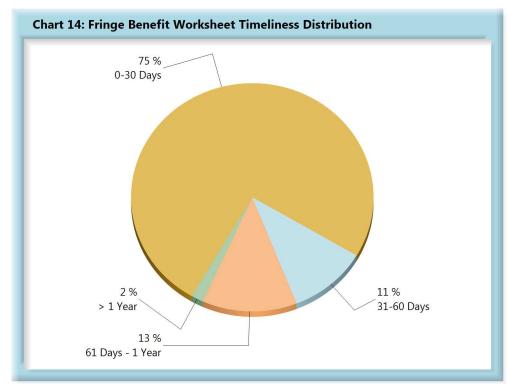

Wage Statement(s): 1,625 (78%) of the 2,079 Wage Statement(s) that were due in this quarter were filed timely, 315 (15%) were filed late, and 139 (7%) remain outstanding.

| Table 6: Fringe Worksheets Received |       |      |  |  |  |  |  |
|-------------------------------------|-------|------|--|--|--|--|--|
| 0-30 Days                           | 1,515 | 75%  |  |  |  |  |  |
| 31-60 Days                          | 212   | 11%  |  |  |  |  |  |
| 61 Days - 1 Year                    | 255   | 13%  |  |  |  |  |  |
| > 1 Year                            | 33    | 2%   |  |  |  |  |  |
| Total                               | 2,015 | 100% |  |  |  |  |  |

Fringe Benefit Worksheet(s): 1,607 (77%) of the 2,079 Fringe Benefit Worksheet(s) due this quarter were filed timely, 310 (15%) were filed late, and 162 (8%) remain outstanding.

Appendix A

Insurance Group Compliance Lost Time FROI Filings and Initial Indemnity Payments Second Quarter 2017 4/1/2017-6/30/2017