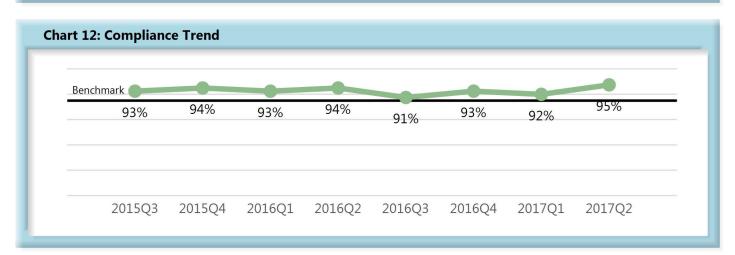

#### E. Initial Indemnity Notice of Controversy (NOC) Filings

• Compliance with this benchmark exists when the NOC is filed (accepted EDI transaction, with or without errors) within 14 days after the employer receives notice or knowledge of the incapacity or death. Measurement excludes filings submitted with full denial reason codes 3A-3H (No Coverage).

# **INITIAL INDEMNITY NOTICE OF CONTROVERSY FILINGS**

| Table 4: Receiv | ed Within |      |
|-----------------|-----------|------|
| 0-14 Days       | 645       | 95%  |
| 15-21 Days      | 13        | 2%   |
| 22-44 Days      | 13        | 2%   |
| 45+ Days        | 9         | 1%   |
| ? Days          | 1         | 0%   |
| Total           | 681       | 100% |

\*The percentages may not always add to 100% due to rounding