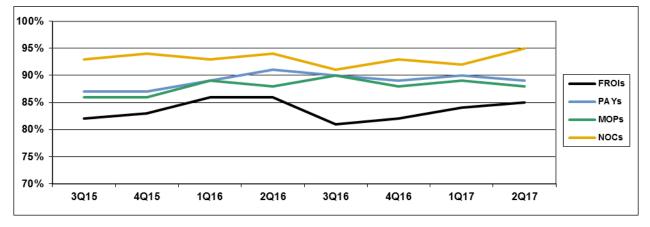

# LOST TIME FIRST REPORT OF INJURY FILINGS

| Table 1: Recei | ived Within |      |
|----------------|-------------|------|
| 0-7 Days       | 2,841       | 85%  |
| 8-14 Days      | 264         | 8%   |
| 15-29 Days     | 126         | 4%   |
| 30+ Days       | 105         | 3%   |
| ? Days         | 0           | 0%   |
| Total          | 3,336       | 100% |

\*The percentages may not always add to 100% due to rounding