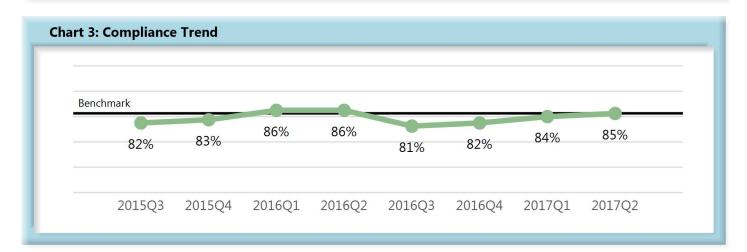

|       | Number<br>of Days | Benchmark | 3Q15 | 4Q15 | 1Q16 | 2Q16 | 3Q16 | 4Q16 | 1Q17 | 2Q17 |
|-------|-------------------|-----------|------|------|------|------|------|------|------|------|
| FROIs | 7                 | 85%       | 82%  | 83%  | 86%  | 86%  | 81%  | 82%  | 84%  | 85%  |
| PAYs  | 14                | 87%       | 87%  | 87%  | 89%  | 91%  | 90%  | 89%  | 90%  | 89%  |
| MOPs  | 17                | 85%       | 86%  | 86%  | 89%  | 88%  | 90%  | 88%  | 89%  | 88%  |
| NOCs  | 14                | 90%       | 93%  | 94%  | 93%  | 94%  | 91%  | 93%  | 92%  | 95%  |