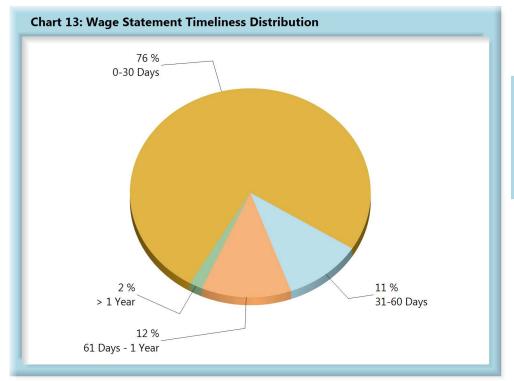

# WAGE INFORMATION

Wage information (WCB-2 and WCB-2B forms) must be filed within 30 days of an employer's notice or knowledge of a claim for compensation (Title 39-A M.R.S.A. Section 303). This includes both compensated and controverted claims where a claim for compensation has been made.

| Table 5: Wage Statements Received |       |      |  |  |  |  |
|-----------------------------------|-------|------|--|--|--|--|
| 0-30 Days                         | 1,514 | 76%  |  |  |  |  |
| 31-60 Days                        | 211   | 11%  |  |  |  |  |
| 61 Days - 1 Year                  | 242   | 12%  |  |  |  |  |
| > 1 Year                          | 35    | 2%   |  |  |  |  |
| Total                             | 2,002 | 100% |  |  |  |  |

Wage Statement(s): 1,625 (78%) of the 2,079 Wage Statement(s) that were due in this quarter were filed timely, 315 (15%) were filed late, and 139 (7%) remain outstanding.

| Table 6: Fringe Worksheets Received |       |      |  |  |  |  |  |
|-------------------------------------|-------|------|--|--|--|--|--|
| 0-30 Days                           | 1,515 | 75%  |  |  |  |  |  |
| 31-60 Days                          | 212   | 11%  |  |  |  |  |  |
| 61 Days - 1 Year                    | 255   | 13%  |  |  |  |  |  |
| > 1 Year                            | 33    | 2%   |  |  |  |  |  |
| Total                               | 2,015 | 100% |  |  |  |  |  |