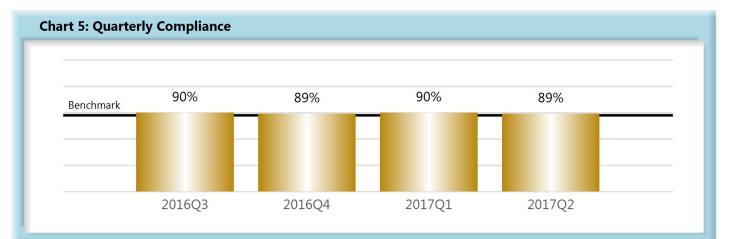

|       | Number<br>of Days | Benchmark | 3Q15 | 4Q15 | 1Q16 | 2Q16 | 3Q16 | 4Q16 | 1Q17 | 2Q17 |
|-------|-------------------|-----------|------|------|------|------|------|------|------|------|
| FROIs | 7                 | 85%       | 82%  | 83%  | 86%  | 86%  | 81%  | 82%  | 84%  | 85%  |
| PAYs  | 14                | 87%       | 87%  | 87%  | 89%  | 91%  | 90%  | 89%  | 90%  | 89%  |
| MOPs  | 17                | 85%       | 86%  | 86%  | 89%  | 88%  | 90%  | 88%  | 89%  | 88%  |
| NOCs  | 14                | 90%       | 93%  | 94%  | 93%  | 94%  | 91%  | 93%  | 92%  | 95%  |

#### C. Initial Indemnity Payments (PAYs)

- Compliance with this benchmark exists when the check is mailed within the later of (i) 14 days after the employer's notice or knowledge of incapacity or (ii) the first day of compensability plus 6 days.
- If an employer continues to pay the employee's salary, payments are deemed timely for purposes of compliance if made consistent with the employer's usual payroll practice.