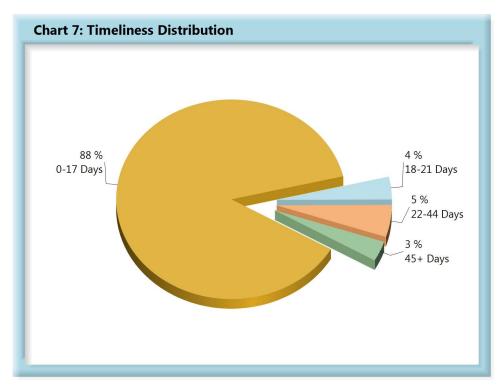

# **INITIAL MEMORANDUM OF PAYMENT FILINGS**

| Table 3: Receiv | ed Within |      |
|-----------------|-----------|------|
| 0-17 Days       | 795       | 88%  |
| 18-21 Days      | 33        | 4%   |
| 22-44 Days      | 47        | 5%   |
| 45+ Days        | 29        | 3%   |
| ? Days          | 0         | 0%   |
| Total           | 904       | 100% |

\*The percentages may not always add to 100% due to rounding