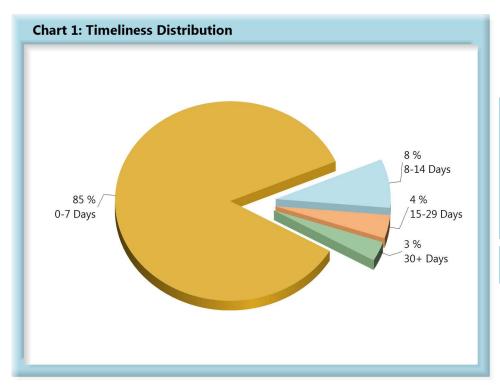

|       | Number<br>of Days | Benchmark | 3Q15 | 4Q15 | 1Q16 | 2Q16 | 3Q16 | 4Q16 | 1Q17 | 2Q17 |
|-------|-------------------|-----------|------|------|------|------|------|------|------|------|
| FROIs | 7                 | 85%       | 82%  | 83%  | 86%  | 86%  | 81%  | 82%  | 84%  | 85%  |
| PAYs  | 14                | 87%       | 87%  | 87%  | 89%  | 91%  | 90%  | 89%  | 90%  | 89%  |
| MOPs  | 17                | 85%       | 86%  | 86%  | 89%  | 88%  | 90%  | 88%  | 89%  | 88%  |
| NOCs  | 14                | 90%       | 93%  | 94%  | 93%  | 94%  | 91%  | 93%  | 92%  | 95%  |