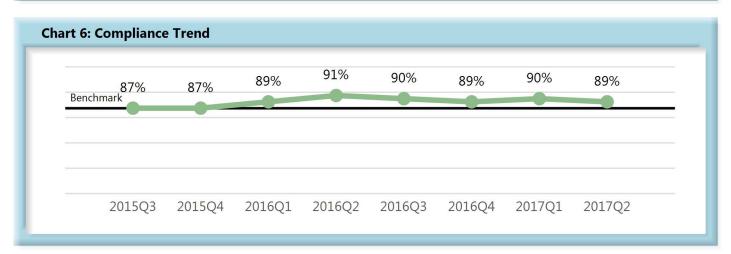

|       | Number<br>of Days | Benchmark | 3Q15 | 4Q15 | 1Q16 | 2Q16 | 3Q16 | 4Q16 | 1Q17 | 2Q17 |
|-------|-------------------|-----------|------|------|------|------|------|------|------|------|
| FROIs | 7                 | 85%       | 82%  | 83%  | 86%  | 86%  | 81%  | 82%  | 84%  | 85%  |
| PAYs  | 14                | 87%       | 87%  | 87%  | 89%  | 91%  | 90%  | 89%  | 90%  | 89%  |
| MOPs  | 17                | 85%       | 86%  | 86%  | 89%  | 88%  | 90%  | 88%  | 89%  | 88%  |
| NOCs  | 14                | 90%       | 93%  | 94%  | 93%  | 94%  | 91%  | 93%  | 92%  | 95%  |

#### C. Initial Indemnity Payments (PAYs)

- Compliance with this benchmark exists when the check is mailed within the later of (i) 14 days after the employer's notice or knowledge of incapacity or (ii) the first day of compensability plus 6 days.
- If an employer continues to pay the employee's salary, payments are deemed timely for purposes of compliance if made consistent with the employer's usual payroll practice.