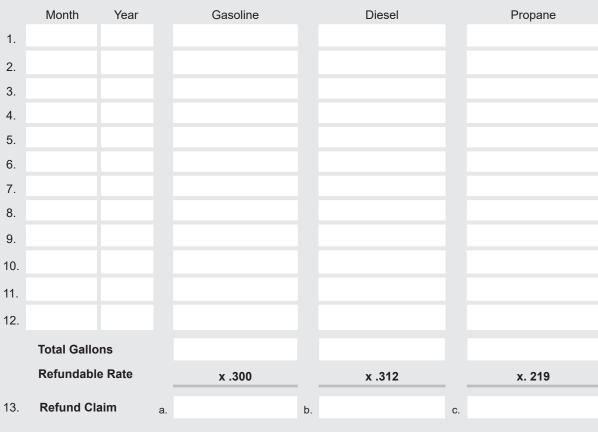

## **Claim Information**

Requests for a refund must be filed within 12 months of the date of purchase of the fuel.

| Refund Claim<br>(from reverse side        | )            | Gasoline                  | Die                 | sel |     | Propane |  |
|-------------------------------------------|--------------|---------------------------|---------------------|-----|-----|---------|--|
| Refund Claim from line<br>on back of form | 13<br>1a.    |                           | 1b.                 |     | 1c. |         |  |
|                                           |              |                           |                     |     |     |         |  |
| Sub Totals                                | 2a <b>.</b>  |                           | 2b.                 |     | 2c. |         |  |
|                                           |              |                           |                     |     |     |         |  |
| Total Tax Refund (                        | (Total toget | her the amounts on line 2 | 2 for each product) | 3.  |     |         |  |

## Requests for a refund must be made within 12 months of the date of purchase of the fuel. (Do <u>NOT</u> include dyed diesel)

Enter refund claim on line 1 on front

Mail to: Maine Revenue Services, Sales, Fuel & Special Tax Division, PO Box 1064, Augusta, ME 04332-1064. Questions? Call 624-9693.