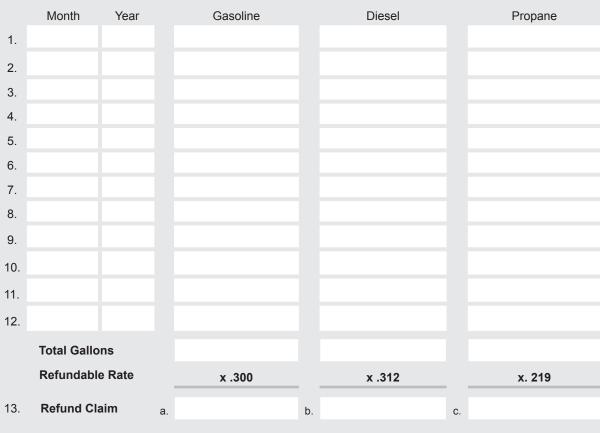

## **Claim Information**

Requests for a refund must be filed within 12 months of the date of purchase of the fuel.

| Refund Claim<br>(from reverse side                                       | e)          | Gasoline | Die | esel |     | Propane |
|--------------------------------------------------------------------------|-------------|----------|-----|------|-----|---------|
| Refund Claim from line on back of form                                   | e 13<br>1a. |          | 1b. |      | 1c. |         |
|                                                                          |             |          |     |      |     |         |
| Sub Totals                                                               | 2a.         |          | 2b. |      | 2c. |         |
|                                                                          |             |          |     |      |     |         |
| Total Tax Refund (Total together the amounts on line 2 for each product) |             |          |     | 3.   |     |         |

## Requests for a refund must be made within 12 months of the date of purchase of the fuel. (Do <u>NOT</u> include dyed diesel)

Enter refund claim on line 1 on front

Mail to: Maine Revenue Services, Sales, Fuel & Special Tax Division, PO Box 1064, Augusta, ME 04332-1064. Questions? Call 624-9693.