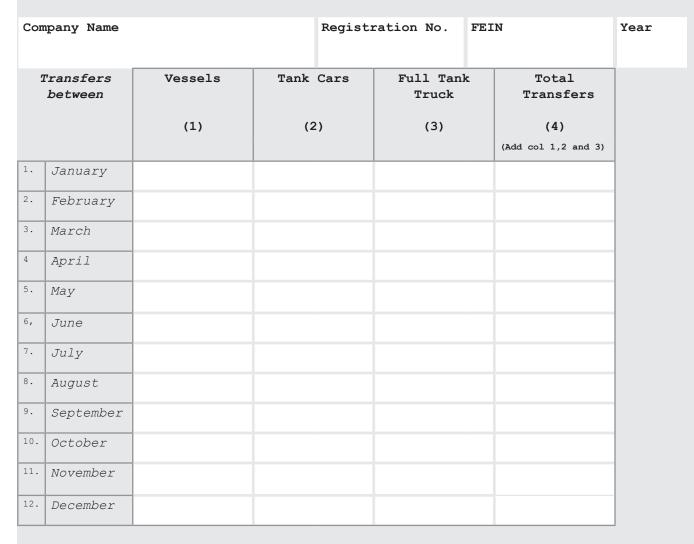

## Gasoline Distributor Annual Shrinkage Allowance Schedule B

\* 1 6 1 2 2 0 2 \* **00** 

13. Total Transfers

(to Line 2)