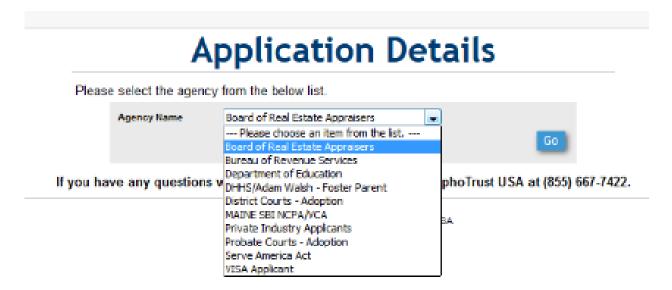

Your agency should select the Board of Real Estate Appraisers to register under your program. Once you have selected you must press GO button.

Registrant will need to select YES is this is the correct fingerprint type.