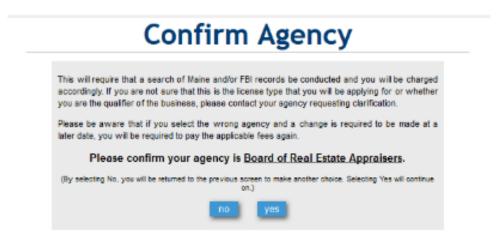

Your agency should select the Board of Real Estate Appraisers to register under your program. Once you have selected you must press GO button.

Registrant will need to select YES is this is the correct fingerprint type.