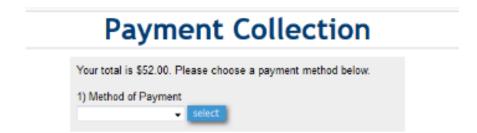

#### **Payment Details**

Please make your payment now | Continue to Make Payment >

If you do not successfully make a payment using our online system, you will not be fingerprinted on the day of your appointment.

Your total is \$52.00.