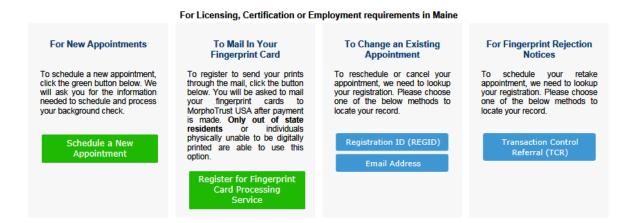

# **Fingerprinting & Enrollment Services**

For new IN STATE appointments please click on first GREEN box on the left. The second green box from the left is those applicants from OOS (out of state) that do not need to set up an appointment. There are options to reschedule an appointment and set up to be re-fingerprinted due to rejection.