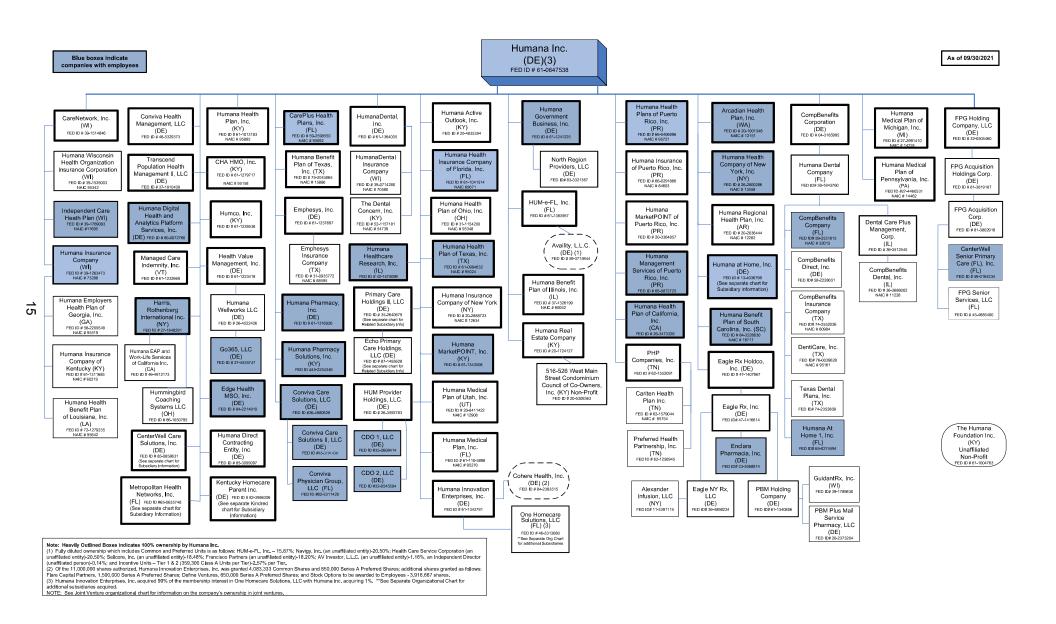

| 1 0                       |

| Active Status Counts.                                                                       |                                                    |
|---------------------------------------------------------------------------------------------|----------------------------------------------------|
| L - Licensed or Chartered - Licensed Insurance carrier or domiciled RRG18                   | R - Registered - Non-domiciled RRGs(               |
| E - Eligible - Reporting entities eligible or approved to write surplus lines in the state0 | Q - Qualified - Qualified or accredited reinsurer( |
| N. None of the above. Not allowed to write business in the state.                           |                                                    |



15.1

Humana Inc.

#### Physician Ownership of PAs and PCs

- 1) Conviva Health Management of Texas, PLLC Nathan Newman, M.D. 100%
- 2) Conviva Medical Center Management of Texas, P.A. Nathan Newman, M.D. 100%
- 3) Edge Health, P.C. Richard Kalish 50% John Taylor 50%
- 4) CenterWell Senior Primary Care (KS), P.A. CenterWell Senior Primary Care (NC), P.C.- 100%
- 5) CenterWell Senior Primary Care (MO), P.C. CenterWell Senior Primary Care (NC), P.C. 100%
- 6)) CenterWell Senior Primary Care (NC), P.C. Erica Savage-Jeter, M.D 100%.
- 7) CenterWell Senior Primary Care (SC), P.C. CenterWell Senior Primary Care (NC), P.C. 100%.
- 8) Transcend Community Physician Network, P.C.- John Pigott, M.D 100%.
- 9) Transcend Community Physician Network (AR), P.A Mariolga Mercado, D.O. 100%
- 10) Transcen