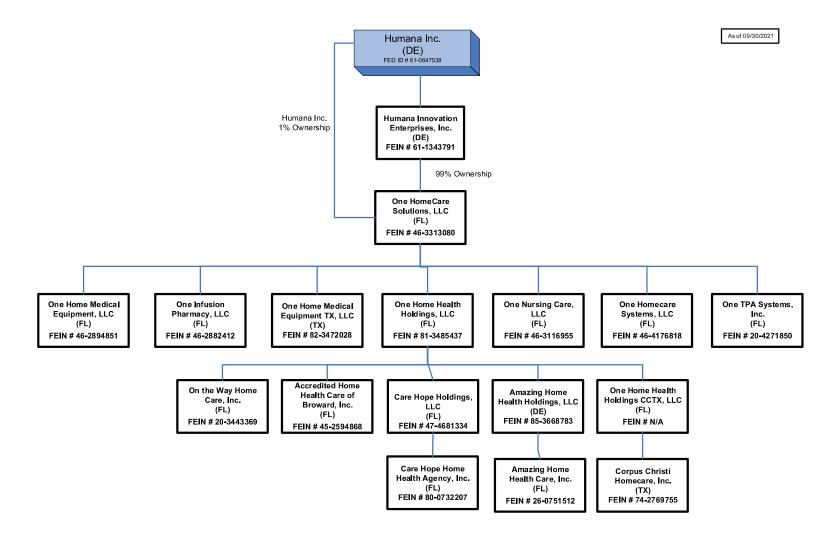

Health Management of Texas, PLLC Nathan Newman, M.D. 100%
- 2) Conviva Medical Center Management of Texas, P.A. Nathan Newman, M.D. 100%
- 3) Edge Health, P.C. Richard Kalish 50% John Taylor 50%
- 4) CenterWell Senior Primary Care (KS), P.A. CenterWell Senior Primary Care (NC), P.C.- 100%
- 5) CenterWell Senior Primary Care (MO), P.C. CenterWell Senior Primary Care (NC), P.C. 100%
- 6)) CenterWell Senior Primary Care (NC), P.C. Erica Savage-Jeter, M.D 100%.
- 7) CenterWell Senior Primary Care (SC), P.C. CenterWell Senior Primary Care (NC), P.C. 100%.
- 8) Transcend Community Physician Network, P.C.- John Pigott, M.D 100%.
- 9) Transcend Community Physician Network (AR), P.A Mariolga Mercado, D.O. 100%
- 10) Transcend Community Physician Network (KS), P.A. Elizabeth S. Peterson, M.D. 100%



# **Echo Primary Care Holdings Organization Chart**





15.6

# SCHEDULE Y

# PART 1A - DETAIL OF INSURANCE HOLDING COMPANY SYSTEM

|              |                            |         |                          | FA      |            | A - DE I AI        | L OF INSURANCE                                | <b>,</b> ⊏ [ | JOLL       | ING COMPANT                                              | SISIEIVI          |         |                           |         |          |
|--------------|----------------------------|---------|--------------------------|---------|------------|--------------------|-----------------------------------------------|--------------|------------|----------------------------------------------------------|-------------------|---------|---------------------------|-----