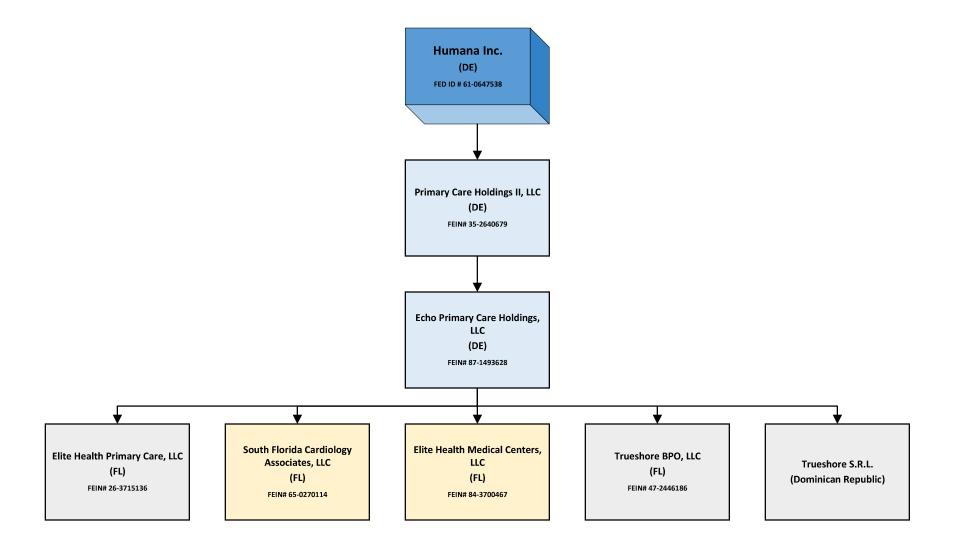

0%
- 2) Conviva Medical Center Management of Texas, P.A. Nathan Newman, M.D. 100%
- 3) Edge Health, P.C. Richard Kalish 50% John Taylor 50%
- 4) CenterWell Senior Primary Care (KS), P.A. CenterWell Senior Primary Care (NC), P.C.- 100%
- 5) CenterWell Senior Primary Care (MO), P.C. CenterWell Senior Primary Care (NC), P.C. 100%
- 6)) CenterWell Senior Primary Care (NC), P.C. Erica Savage-Jeter, M.D 100%.
- 7) CenterWell Senior Primary Care (SC), P.C. CenterWell Senior Primary Care (NC), P.C. 100%.
- 8) Transcend Community Physician Network, P.C.- John Pigott, M.D 100%.
- 9) Transcend Community Physician Network (AR), P.A Mariolga Mercado, D.O. 100%
- 10) Transcend Community Physician Network (KS), P.A. Elizabeth S. Peterson, M.D. 100%



# **Echo Primary Care Holdings Organization Chart**





15.6

# SCHEDULE Y

# PART 1A - DETAIL OF INSURANCE HOLDING COMPANY SYSTEM

|              |                            |         |                          | FA      |            | A - DE I AI        | L OF INSURANCE                                | <b>,</b> ⊏ [ | JOLL       | ING COMPANT                                              | SISIEIVI          |         |                           |         |          |
|--------------|----------------------------|---------|--------------------------|---------|------------|--------------------|-----------------------------------------------|--------------|------------|----------------------------------------------------------|-------------------|---------|---------------------------|---------|----------|
| 1            | 2