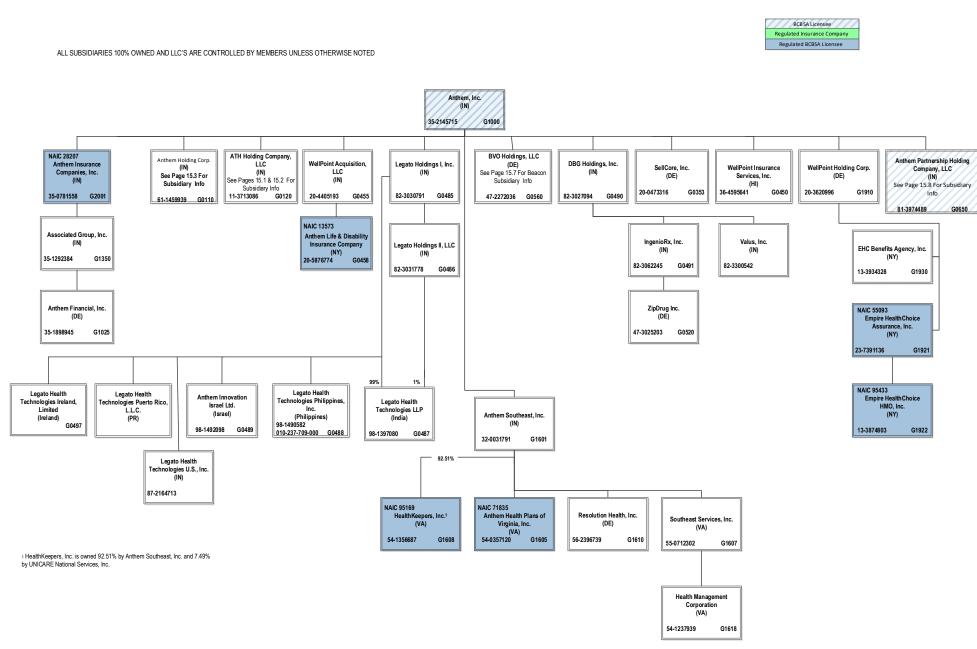

| 0           | 0          | 0          | 0                   | 0                   | 0                     | 0                  | 0            |  |
|                  | Status Counts:              |                        | J                      | ı J         | , <b>v</b> | J          |                     | ı v                 | , J                   |                    | . 0          |  |

 (a) Active Status Counts:
 0
 0

 L - Licensed or Chartered - Licensed Insurance carrier or domiciled RRG......

 E - Eligible - Reporting entities eligible or approved to write surplus lines in the state.....

 N - None of the above - Not allowed to write business in the state.....

R - Registered - Non-domiciled RRGs.... .0 Q - Qualified - Qualified or accredited reinsurer. .......0

.1 .0

.56







<sup>2</sup> ATH Holding Company, LLC holds a 98% interest in Highland Investor Holdings, LLC, and Amerigroup Corporation holds the remaining 2% interest.



<sup>3</sup>Wisconsin Collaborative Insurance Company is a joint venture 55% owned by Crossroads Acquisition Corp. and 45% owned by Aurora Health Care, Inc. (non-affliate). Not consolidated for accounting purposes.

<sup>4</sup> Anthem Workers' Compensation, LLC is owned 75% by Anthem Blue Cross Life and Health Insurance Company and 25% by HealthLink, Inc.



 $^5$  HealthKeepers, Inc. is owned 92.51% by Anthem Southeast, Inc. and 7.49% by UNICARE National Services, Inc.

BCBSA Licensee
Regulated Insurance Company
Regulated BCBSA Licensee

ALL SUBSIDIARIES 100% OWNED AND LLC'S ARE CONTROLLED BY MEMBERS UNLESS OTHERWISE NOTED