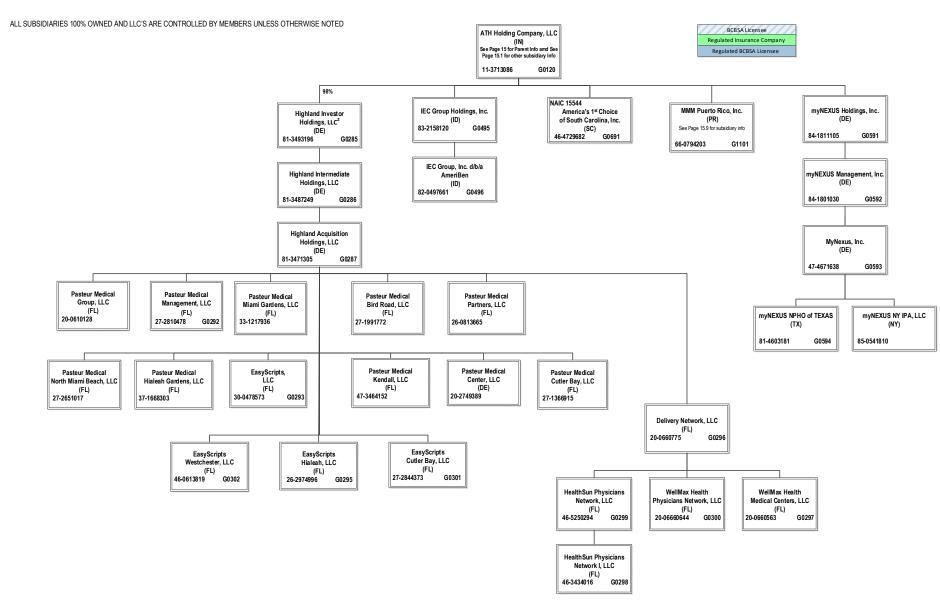

| 0          | 0          | 0                   | 0                   | 0                     | 0                  | 0            |  |
|                  | Status Counts:              |                        | J                      | ı J         | , <b>v</b> | J          |                     | ı v                 | , J                   |                    | . 0          |  |

 (a) Active Status Counts:
 0
 0

 L - Licensed or Chartered - Licensed Insurance carrier or domiciled RRG......

 E - Eligible - Reporting entities eligible or approved to write surplus lines in the state.....

 N - None of the above - Not allowed to write business in the state.....

R - Registered - Non-domiciled RRGs.... .0 Q - Qualified - Qualified or accredited reinsurer. .......0

.1 .0

.56







<sup>2</sup> ATH Holding Company, LLC holds a 98% interest in Highland Investor Holdings, LLC, and Amerigroup Corporation holds the remaining 2% interest.



<sup>3</sup>Wisconsin Collaborative Insurance Company is a joint venture 55% owned by Crossroads Acquisition Corp. and 45% owned by Aurora Health Care, Inc. (non-affliate). Not consolidated for accounting purposes.

<sup>4</sup> Anthem Workers' Compensation, LLC is owned 75% by Anthem Blue Cross Life and Health Insurance Company and 25% by HealthLink, Inc.



 $^5$  HealthKeepers, Inc. is owned 92.51% by Anthem Southeast, Inc. and 7.49% by UNICARE National Services, Inc.

BCBSA Licensee
Regulated Insurance Company
Regulated BCBSA Licensee

ALL SUBSIDIARIES 100% OWNED AND LLC'S ARE CONTROLLED BY MEMBERS UNLESS OTHERWISE NOTED





<s