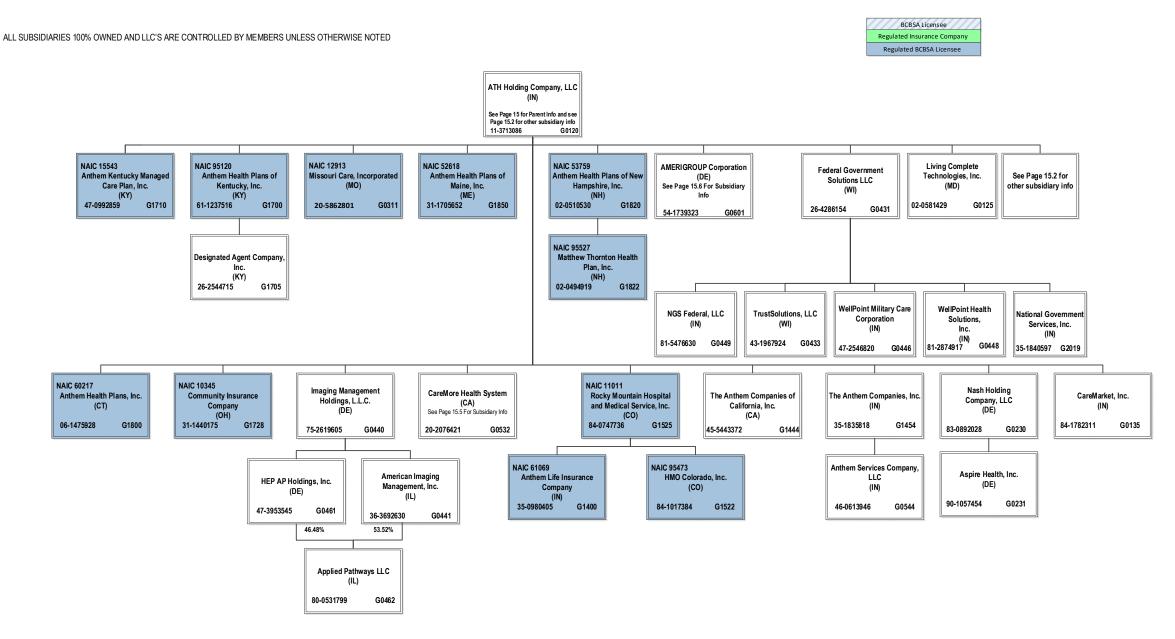

0           | 0          | 0          | 0                   | 0                   | 0                     | 0                  | 0            |  |
|                  | Status Counts:              |                        | J                      | ı J         | , <b>v</b> | J          |                     | ı v                 | , J                   |                    | . 0          |  |

 (a) Active Status Counts:
 0
 0

 L - Licensed or Chartered - Licensed Insurance carrier or domiciled RRG......

 E - Eligible - Reporting entities eligible or approved to write surplus lines in the state.....

 N - None of the above - Not allowed to write business in the state.....

R - Registered - Non-domiciled RRGs.... .0 Q - Qualified - Qualified or accredited reinsurer. .......0

.1 .0

.56







<sup>2</sup> ATH Holding Company, LLC holds a 98% interest in Highland Investor Holdings, LLC, and Amerigroup Corporation holds the remaining 2% interest.



<sup>3</sup>Wisconsin Collaborative Insurance Company is a joint venture 55% owned by Crossroads Acquisition Corp. and 45% owned by Aurora Health Care, Inc. (non-affliate). Not consolidated for accounting purposes.

<sup>4</sup> Anthem Workers' Compensation, LLC is owned 75% by Anthem Blue Cross Life and Health Insurance Company and 25% by HealthLink, Inc.



 $^5$  HealthKeepers, Inc. is owned 92.51% by Anthem Southeast, Inc. and 7.49% by UNICARE National Services, Inc.

BCBSA Licensee
Regulated Insurance Company
Regulated BCBSA Licensee

ALL SUBSIDIARIES 100% OWNED AND LLC'S ARE CONTROLLED BY MEMBERS UNLESS OTHERWISE NOTED