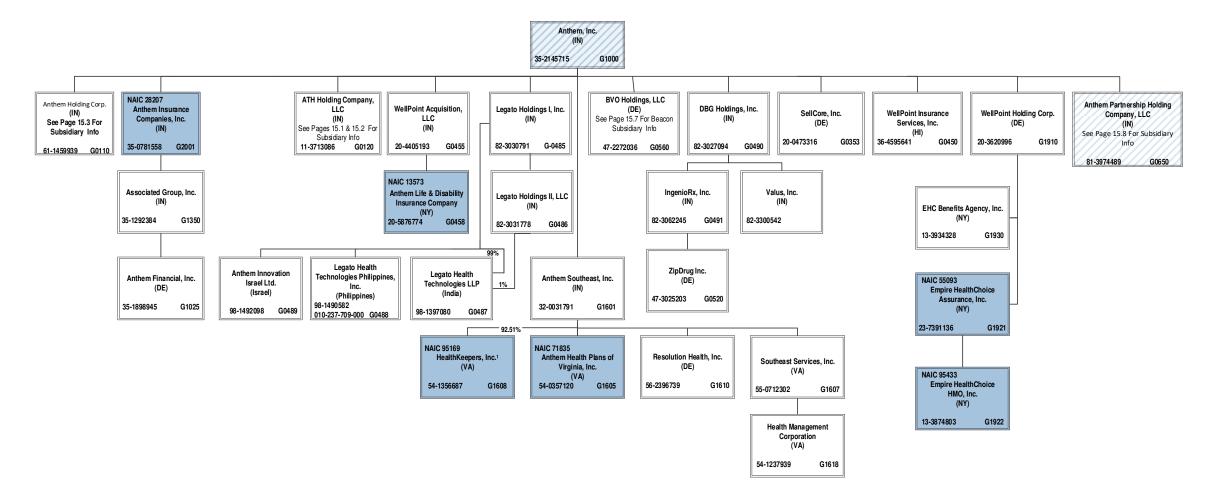

---|----------------------------------------------------|
| L - Licensed or Chartered - Licensed Insurance carrier or domiciled RRG1                    | R - Registered - Non-domiciled RRGs                |
| E - Eligible - Reporting entities eligible or approved to write surplus lines in the state0 | Q - Qualified - Qualified or accredited reinsurer. |
| N. None of the above. Not allowed to write business in the state.                           |                                                    |

#### 15

# SCHEDULE Y – INFORMATION CONCERNING ACTIVITIES OF INSURER MEMBERS OF A HOLDING COMPANY GROUP PART 1 – ORGANIZATIONAL CHART

BCBSA Licensee

Regulated Insurance Company

Regulated BCBSA Licensee

ALL SUBSIDIARIES 100% OWNED AND LLC'S ARE CONTROLLED BY MEMBERS UNLESS OTHERWISE NOTED









<sup>&</sup>lt;sup>3</sup> 45% of WCIC is owned by Aurora Health Care, Inc. (non-affiliate). Not consolidated for accounting purposes.

<sup>4</sup> Anthem Workers' Compensation LLC is owned 75% by Anthem Blue Cross Life and Health Insurance Company and 25% by HealthLink, Inc.



<sup>&</sup>lt;sup>5</sup> HealthKeepers, Inc. is owned 92.51% by Anthem Southeast, Inc. and 7.49% by UNICARE National Services, Inc.

Regulated Insurance Company
Regulated BCBSA Licensee

ALL SUBSIDIARIES 100% OWNED AND LLC'S ARE CONTROLLED BY MEMBERS UNLESS OTHERWISE NOTED





<sup>&</sup>lt;sup>16</sup> Alliance Care Management, LLC is 50% owned by Beacon Health Options, Inc. and 50% owned by HealthPlus HP, LLC.

<sup>&</sup>lt;sup>17</sup>TriaDD NY, LLC dba MyCompass, is 25% owned by Alliance Care Man