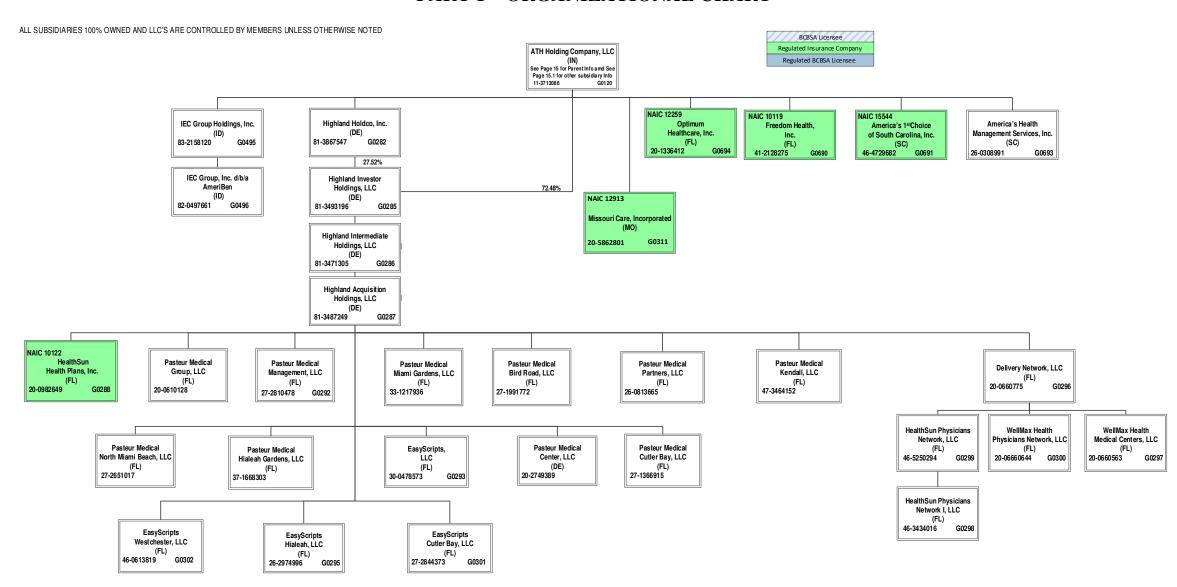

----------------------------------------------------|
| L - Licensed or Chartered - Licensed Insurance carrier or domiciled RRG1                    | R - Registered - Non-domiciled RRGs                |
| E - Eligible - Reporting entities eligible or approved to write surplus lines in the state0 | Q - Qualified - Qualified or accredited reinsurer. |
| N. None of the above. Not allowed to write business in the state.                           |                                                    |

#### 15

# SCHEDULE Y – INFORMATION CONCERNING ACTIVITIES OF INSURER MEMBERS OF A HOLDING COMPANY GROUP PART 1 – ORGANIZATIONAL CHART

BCBSA Licensee

Regulated Insurance Company

Regulated BCBSA Licensee

ALL SUBSIDIARIES 100% OWNED AND LLC'S ARE CONTROLLED BY MEMBERS UNLESS OTHERWISE NOTED









<sup>&</sup>lt;sup>3</sup> 45% of WCIC is owned by Aurora Health Care, Inc. (non-affiliate). Not consolidated for accounting purposes.

<sup>4</sup> Anthem Workers' Compensation LLC is owned 75% by Anthem Blue Cross Life and Health Insurance Company and 25% by HealthLink, Inc.



<sup>&</sup>lt;sup>5</sup> HealthKeepers, Inc. is owned 92.51% by Anthem Southeast, Inc. and 7.49% by UNICARE National Services, Inc.

Regulated Insurance Company
Regulated BCBSA Licensee

ALL SUBSIDIARIES 100% OWNED AND LLC'S ARE CONTROLLED BY MEMBERS UNLESS OTHERWISE NOTED





<sup>&</sup>lt;sup>16</sup> Alliance Care Management, LLC is 50% owned by Beacon Health Options, Inc. and 50% owned by HealthPlus HP, LLC.

<sup>&</sup>lt;sup>17</sup>TriaDD NY, LLC dba MyCompass, is 25% owned by Alliance Care Managem