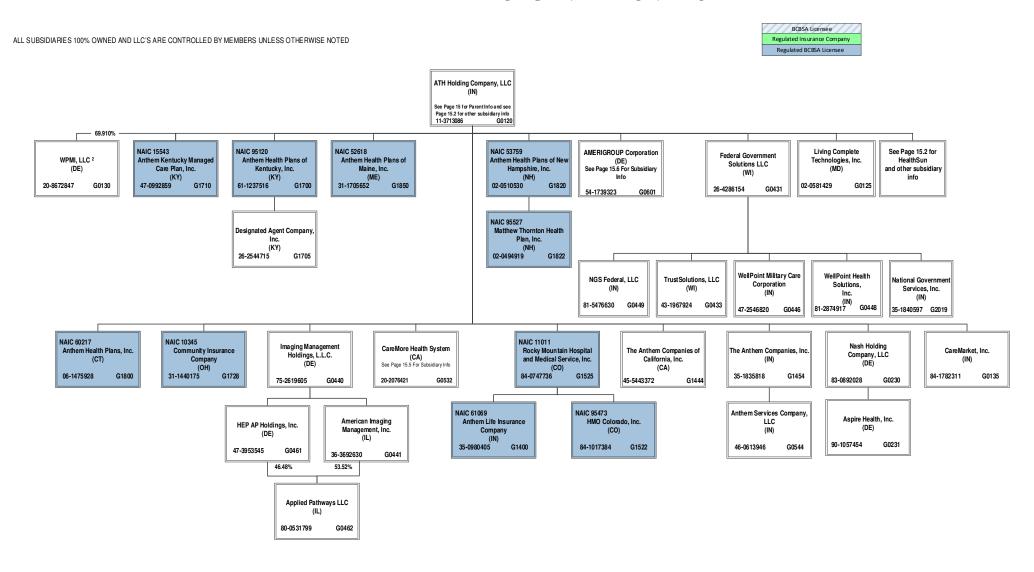

-|----------------------------------------------------|
| L - Licensed or Chartered - Licensed Insurance carrier or domiciled RRG1                    | R - Registered - Non-domiciled RRGs                |
| E - Eligible - Reporting entities eligible or approved to write surplus lines in the state0 | Q - Qualified - Qualified or accredited reinsurer. |
| N. None of the above. Not allowed to write business in the state.                           |                                                    |

#### 15

# SCHEDULE Y – INFORMATION CONCERNING ACTIVITIES OF INSURER MEMBERS OF A HOLDING COMPANY GROUP PART 1 – ORGANIZATIONAL CHART

BCBSA Licensee

Regulated Insurance Company

Regulated BCBSA Licensee

ALL SUBSIDIARIES 100% OWNED AND LLC'S ARE CONTROLLED BY MEMBERS UNLESS OTHERWISE NOTED









<sup>&</sup>lt;sup>3</sup> 45% of WCIC is owned by Aurora Health Care, Inc. (non-affiliate). Not consolidated for accounting purposes.

<sup>4</sup> Anthem Workers' Compensation LLC is owned 75% by Anthem Blue Cross Life and Health Insurance Company and 25% by HealthLink, Inc.



<sup>&</sup>lt;sup>5</sup> HealthKeepers, Inc. is owned 92.51% by Anthem Southeast, Inc. and 7.49% by UNICARE National Services, Inc.

Regulated Insurance Company
Regulated BCBSA Licensee

ALL SUBSIDIARIES 100% OWNED AND LLC'S ARE CONTROLLED BY MEMBERS UNLESS OTHERWISE NOTED





<sup>&</sup>lt;sup>16</sup> Alliance Care Management, LLC is 50% owned by Beacon Health Options, Inc. and 50% owned by HealthPlus HP, LLC.

<sup>&</sup>lt;sup>17</sup>TriaDD NY, LLC dba MyCompass, is 25% owned by Alliance Care Manag