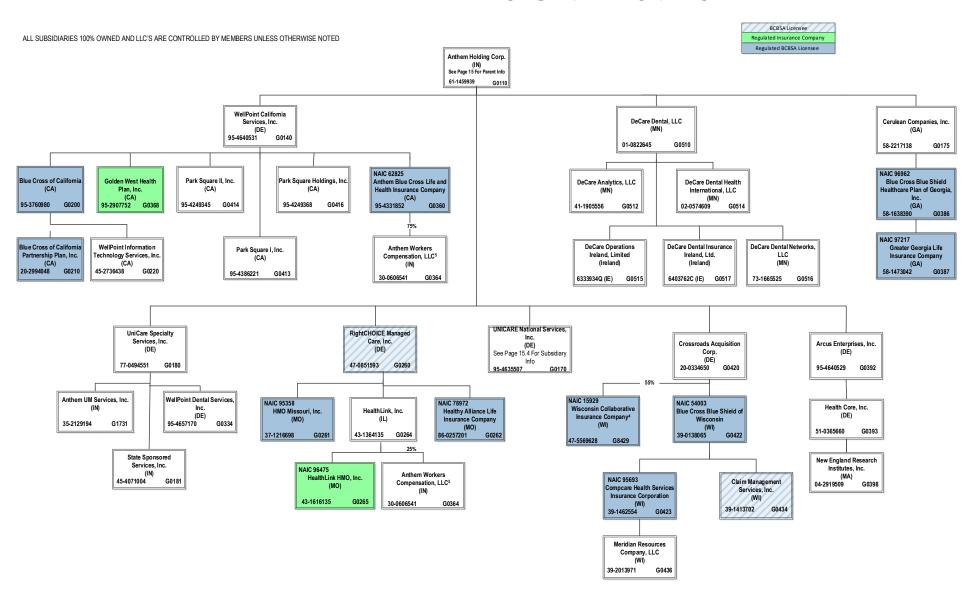

|
|---------------------------------------------------------------------------------------------|----------------------------------------------------|
| L - Licensed or Chartered - Licensed Insurance carrier or domiciled RRG1                    | R - Registered - Non-domiciled RRGs0               |
| E - Eligible - Reporting entities eligible or approved to write surplus lines in the state0 | Q - Qualified - Qualified or accredited reinsurer0 |
| N - None of the above - Not allowed to write business in the state                          |                                                    |

BCBSA Licensee

Regulated Insurance Company

Regulated BCBSA Licensee

ALL SUBSIDIARIES 100% OWNED AND LLC'S ARE CONTROLLED BY MEMBERS UNLESS OTHERWISE NOTED









<sup>&</sup>lt;sup>4</sup> 45% of WCIC is owned by Aurora Health Care, Inc. (non-affiliate). Not consolidated for accounting purposes.

s Anthem Workers' Compensation LLC is owned 75% by Anthem Blue Cross Life and Health Insurance Company and 25% by HealthLink, Inc.



<sup>&</sup>lt;sup>6</sup> HealthKeepers, Inc. is owned 92.51% by Anthem Southeast, Inc. and 7.49% by UNICARE National Services, Inc.

### 15.5

## SCHEDULE Y – INFORMATION CONCERNING ACTIVITIES OF INSURER MEMBERS OF A HOLDING COMPANY GROUP PART 1 – ORGANIZATIONAL CHART

BCBSA Licensee

Regulated Insurance Company

Regulated BCBSA Licensee

ALL SUBSIDIARIES 100% OWNED AND LLC'S ARE CONTROLLED BY MEMBERS UNLESS OTHERWISE NOTED





 $<sup>^7</sup>$  Amerigroup Corporation holds a 2% interest in Highland Investor Holdings, L