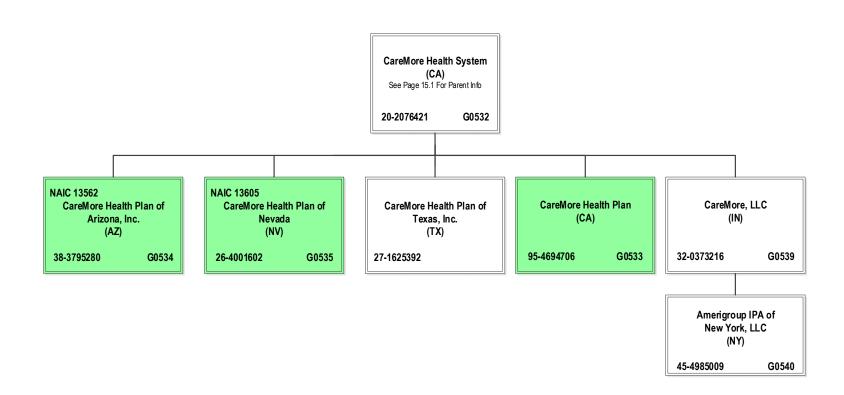

e

ALL SUBSIDIARIES 100% OWNED AND LLC'S ARE CONTROLLED BY MEMBERS UNLESS OTHERWISE NOTED









<sup>&</sup>lt;sup>4</sup> 45% of WCIC is owned by Aurora Health Care, Inc. (non-affiliate). Not consolidated for accounting purposes.

s Anthem Workers' Compensation LLC is owned 75% by Anthem Blue Cross Life and Health Insurance Company and 25% by HealthLink, Inc.



<sup>&</sup>lt;sup>6</sup> HealthKeepers, Inc. is owned 92.51% by Anthem Southeast, Inc. and 7.49% by UNICARE National Services, Inc.

### 15.5

## SCHEDULE Y – INFORMATION CONCERNING ACTIVITIES OF INSURER MEMBERS OF A HOLDING COMPANY GROUP PART 1 – ORGANIZATIONAL CHART

BCBSA Licensee

Regulated Insurance Company

Regulated BCBSA Licensee

ALL SUBSIDIARIES 100% OWNED AND LLC'S ARE CONTROLLED BY MEMBERS UNLESS OTHERWISE NOTED





 $<sup>^7</sup>$  Amerigroup Corporation holds a 2% interest in Highland Investor Holdings, LLC, and ATH Holding Company, LLC holds the remaining 98% interest.

(NY) is owned 25% by Alliance care management, LLC and 75% by non-



BCB SA Licensee

Regulated Insurance Company

Regulated BCBSA Licensee

ALL SUBSIDIARIES 100% OWNED AND LLC'S ARE CONTROLLED BY MEMBERS UNLESS OTHERWISE NOTED



- 13 AMH Health, LLC is a joint venture 50% owned by MaineHealth (non-affiliate) and 50% owned by Anthem Partnership Holding Company, LLC
- 14 Momentum Health Partners, LLC is a joint venture 50% owned by Anthem Partnership Holding Company, LLC and 50% owned by Blue Cross and Blue Shield of North Carolina (non-affiliate)
- 15 GR Health Solutions, LLC is a joint venture 50% owned by Anthem Partnership