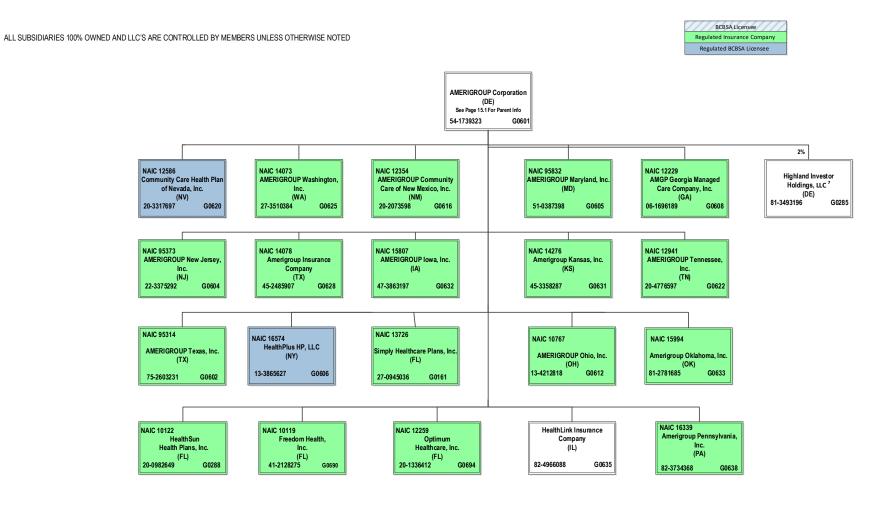

ALL SUBSIDIARIES 100% OWNED AND LLC'S ARE CONTROLLED BY MEMBERS UNLESS OTHERWISE NOTED









<sup>&</sup>lt;sup>4</sup> 45% of WCIC is owned by Aurora Health Care, Inc. (non-affiliate). Not consolidated for accounting purposes.

s Anthem Workers' Compensation LLC is owned 75% by Anthem Blue Cross Life and Health Insurance Company and 25% by HealthLink, Inc.



<sup>&</sup>lt;sup>6</sup> HealthKeepers, Inc. is owned 92.51% by Anthem Southeast, Inc. and 7.49% by UNICARE National Services, Inc.

### 15.5

## SCHEDULE Y – INFORMATION CONCERNING ACTIVITIES OF INSURER MEMBERS OF A HOLDING COMPANY GROUP PART 1 – ORGANIZATIONAL CHART

BCBSA Licensee

Regulated Insurance Company

Regulated BCBSA Licensee

ALL SUBSIDIARIES 100% OWNED AND LLC'S ARE CONTROLLED BY MEMBERS UNLESS OTHERWISE NOTED





 $<sup>^7</sup>$  Amerigroup Corporation holds a 2% interest in Highland Investor Holdings, LLC, and ATH Holding Company, LLC holds the remaining 98% interest.

(NY) is owned 25% by Alliance care management, LLC and 75% by non-



BCB SA Licensee

Regulated Insurance Company

Regulated BCBSA Licensee

ALL SUBSIDIARIES 100% OWNED AND LLC'S ARE CONTROLLED BY MEMBERS UNLESS OTHERWISE NOTED



- 13 AMH Health, LLC is a joint venture 50% owned by MaineHealth (non-affiliate) and 50% owned by Anthem Partnership Holding Company, LLC
- 14 Momentum Health Partners, LLC is a joint venture 50% owned by Anthem Partnership Holding Company, LLC and 50% owned by Blue Cross and Blue Shield of North Carolina (non-affiliate)
- 15 GR Health Solutions, LLC is a joint venture 50% owned by Anthem Partnership H