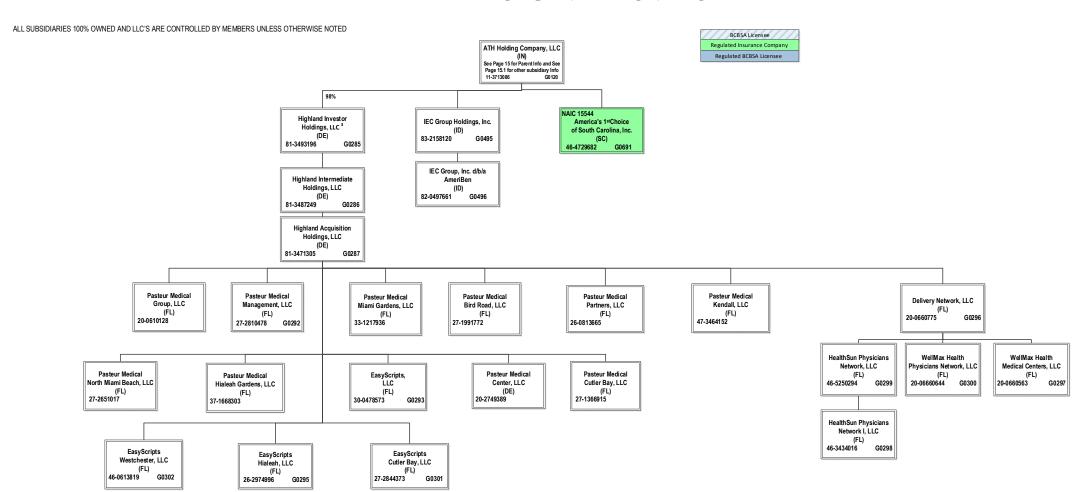

|
|---------------------------------------------------------------------------------------------|----------------------------------------------------|
| L - Licensed or Chartered - Licensed Insurance carrier or domiciled RRG1                    | R - Registered - Non-domiciled RRGs0               |
| E - Eligible - Reporting entities eligible or approved to write surplus lines in the state0 | Q - Qualified - Qualified or accredited reinsurer0 |
| N - None of the above - Not allowed to write business in the state                          |                                                    |

BCBSA Licensee

Regulated Insurance Company

Regulated BCBSA Licensee

ALL SUBSIDIARIES 100% OWNED AND LLC'S ARE CONTROLLED BY MEMBERS UNLESS OTHERWISE NOTED









<sup>&</sup>lt;sup>4</sup> 45% of WCIC is owned by Aurora Health Care, Inc. (non-affiliate). Not consolidated for accounting purposes.

s Anthem Workers' Compensation LLC is owned 75% by Anthem Blue Cross Life and Health Insurance Company and 25% by HealthLink, Inc.



<sup>&</sup>lt;sup>6</sup> HealthKeepers, Inc. is owned 92.51% by Anthem Southeast, Inc. and 7.49% by UNICARE National Services, Inc.

### 15.5

## SCHEDULE Y – INFORMATION CONCERNING ACTIVITIES OF INSURER MEMBERS OF A HOLDING COMPANY GROUP PART 1 – ORGANIZATIONAL CHART

BCBSA Licensee

Regulated Insurance Company

Regulated BCBSA Licensee

ALL SUBSIDIARIES 100% OWNED AND LLC'S ARE CONTROLLED BY MEMBERS UNLESS OTHERWISE NOTED





 $<sup>^7</sup>$  Amerigroup Corporation holds a 2% interest in Highland Investor Holdings,