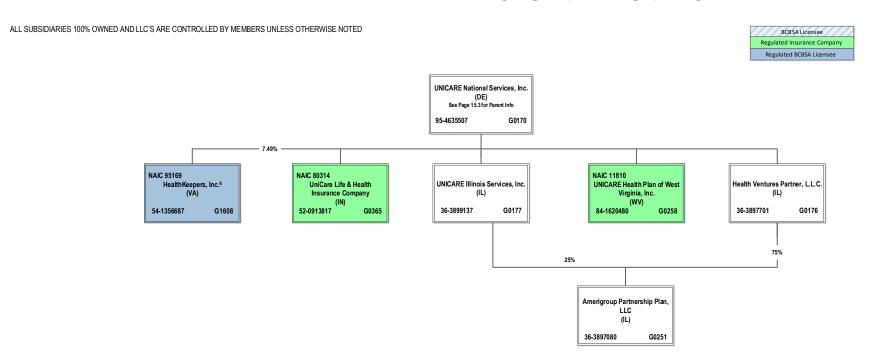

| R - Registered - Non-domiciled RRGs0               |
| E - Eligible - Reporting entities eligible or approved to write surplus lines in the state0 | Q - Qualified - Qualified or accredited reinsurer0 |
| N - None of the above - Not allowed to write business in the state                          |                                                    |

BCBSA Licensee

Regulated Insurance Company

Regulated BCBSA Licensee

ALL SUBSIDIARIES 100% OWNED AND LLC'S ARE CONTROLLED BY MEMBERS UNLESS OTHERWISE NOTED









<sup>&</sup>lt;sup>4</sup> 45% of WCIC is owned by Aurora Health Care, Inc. (non-affiliate). Not consolidated for accounting purposes.

s Anthem Workers' Compensation LLC is owned 75% by Anthem Blue Cross Life and Health Insurance Company and 25% by HealthLink, Inc.



<sup>&</sup>lt;sup>6</sup> HealthKeepers, Inc. is owned 92.51% by Anthem Southeast, Inc. and 7.49% by UNICARE National Services, Inc.

### 15.5

## SCHEDULE Y – INFORMATION CONCERNING ACTIVITIES OF INSURER MEMBERS OF A HOLDING COMPANY GROUP PART 1 – ORGANIZATIONAL CHART

BCBSA Licensee

Regulated Insurance Company

Regulated BCBSA Licensee

ALL SUBSIDIARIES 100% OWNED AND LLC'S ARE CONTROLLED BY MEMBERS UNLESS OTHERWISE NOTED





 $<sup>^7</sup>$  Amerigroup Corporation holds a 2% interest in Highland Investor Holdings, LLC, and ATH Holding Company, LLC holds the remaining 98% interest.

(NY) is owned 25% by Alliance care management, LLC and 75% by non-



BCB SA Licensee

Regulated Insurance Company

Regulated BCBSA Licensee

ALL SUBSIDIARIES 100% OWNED AND LLC'S ARE CONTROLLED BY MEMB