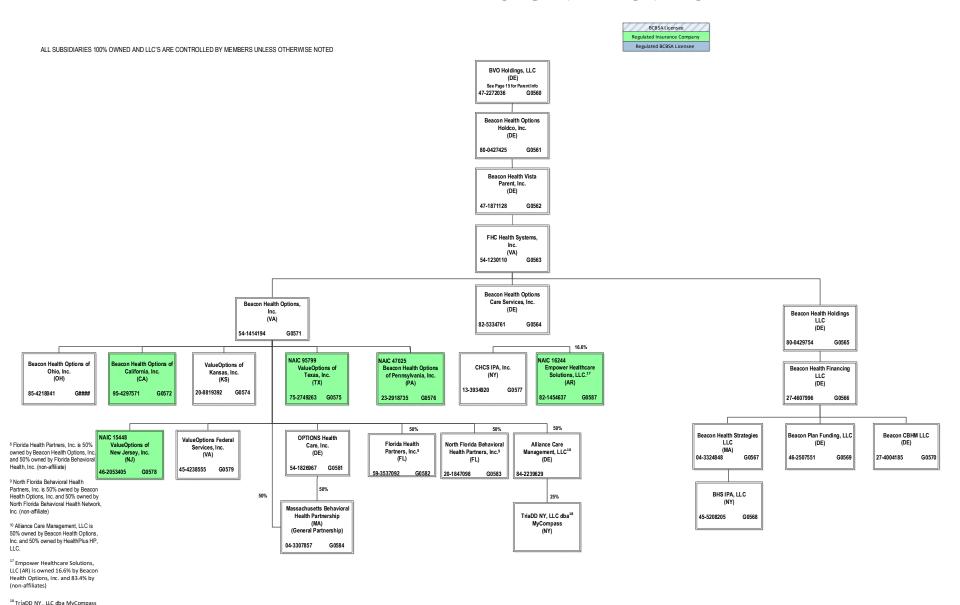

s Anthem Workers' Compensation LLC is owned 75% by Anthem Blue Cross Life and Health Insurance Company and 25% by HealthLink, Inc.



<sup>&</sup>lt;sup>6</sup> HealthKeepers, Inc. is owned 92.51% by Anthem Southeast, Inc. and 7.49% by UNICARE National Services, Inc.

### 15.5

## SCHEDULE Y – INFORMATION CONCERNING ACTIVITIES OF INSURER MEMBERS OF A HOLDING COMPANY GROUP PART 1 – ORGANIZATIONAL CHART

BCBSA Licensee

Regulated Insurance Company

Regulated BCBSA Licensee

ALL SUBSIDIARIES 100% OWNED AND LLC'S ARE CONTROLLED BY MEMBERS UNLESS OTHERWISE NOTED





 $<sup>^7</sup>$  Amerigroup Corporation holds a 2% interest in Highland Investor Holdings, LLC, and ATH Holding Company, LLC holds the remaining 98% interest.

(NY) is owned 25% by Alliance care management, LLC and 75% by non-



BCB SA Licensee

Regulated Insurance Company

Regulated BCBSA Licensee

ALL SUBSIDIARIES 100% OWNED AND LLC'S ARE CONTROLLED BY MEMBERS UNLESS OTHERWISE NOTED



- 13 AMH Health, LLC is a joint venture 50% owned by MaineHealth (non-affiliate) and 50% owned by Anthem Partnership Holding Company, LLC
- 14 Momentum Health Partners, LLC is a joint venture 50% owned by Anthem Partnership Holding Company, LLC and 50% owned by Blue Cross and Blue Shield of North Carolina (non-affiliate)
- 15 GR Health Solutions, LLC is a joint venture 50% owned by Anthem Partnership Holding Company, LLC and 50% owned by Independence Blue Cross, LLC (non-affiliate)
- se Anthem Partnership Holding Company, LLC holds a 95% interest in Community Care Health Plan of Nebraska, Inc., and Blue Cross and Blue Shield of