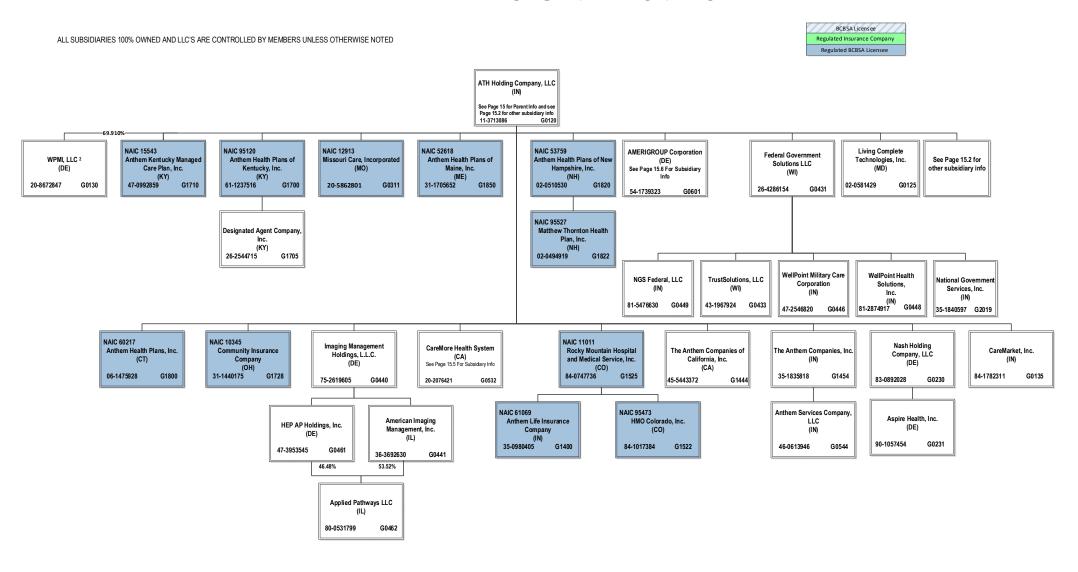

|
|---------------------------------------------------------------------------------------------|----------------------------------------------------|
| L - Licensed or Chartered - Licensed Insurance carrier or domiciled RRG1                    | R - Registered - Non-domiciled RRGs0               |
| E - Eligible - Reporting entities eligible or approved to write surplus lines in the state0 | Q - Qualified - Qualified or accredited reinsurer0 |
| N - None of the above - Not allowed to write business in the state                          |                                                    |

BCBSA Licensee

Regulated Insurance Company

Regulated BCBSA Licensee

ALL SUBSIDIARIES 100% OWNED AND LLC'S ARE CONTROLLED BY MEMBERS UNLESS OTHERWISE NOTED









<sup>&</sup>lt;sup>4</sup> 45% of WCIC is owned by Aurora Health Care, Inc. (non-affiliate). Not consolidated for accounting purposes.

s Anthem Workers' Compensation LLC is owned 75% by Anthem Blue Cross Life and Health Insurance Company and 25% by HealthLink, Inc.



<sup>&</sup>lt;sup>6</sup> HealthKeepers, Inc. is owned 92.51% by Anthem Southeast, Inc. and 7.49% by UNICARE National Services, Inc.

### 15.5

## SCHEDULE Y – INFORMATION CONCERNING ACTIVITIES OF INSURER MEMBERS OF A HOLDING COMPANY GROUP PART 1 – ORGANIZATIONAL CHART

BCBSA Licensee

Regulated Insurance Company

Regulated BCBSA Licensee

ALL SUBSIDIARIES 100% OWNED AND LLC'S ARE CONTROLLED BY MEMBERS UNLESS OTHERWISE NOTED





 $<sup>^7</sup>$  Amerigroup Corporation holds a 2% interest in Highland Investor Holding