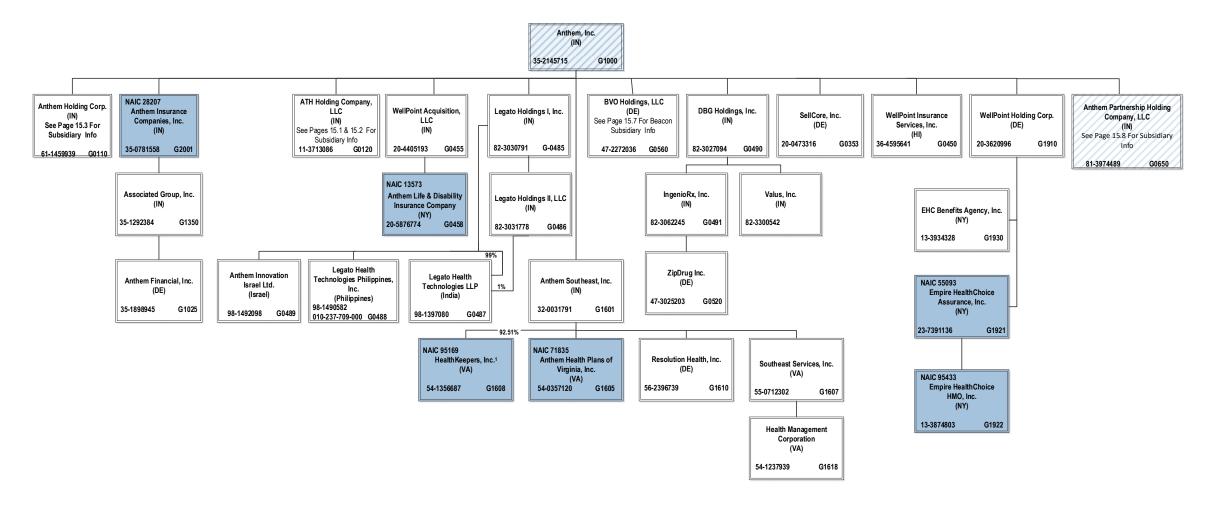

|
|---------------------------------------------------------------------------------------------|----------------------------------------------------|
| L - Licensed or Chartered - Licensed Insurance carrier or domiciled RRG1                    | R - Registered - Non-domiciled RRGs0               |
| E - Eligible - Reporting entities eligible or approved to write surplus lines in the state0 | Q - Qualified - Qualified or accredited reinsurer0 |
| N - None of the above - Not allowed to write business in the state                          |                                                    |

BCBSA Licensee

Regulated Insurance Company

Regulated BCBSA Licensee

ALL SUBSIDIARIES 100% OWNED AND LLC'S ARE CONTROLLED BY MEMBERS UNLESS OTHERWISE NOTED









<sup>&</sup>lt;sup>4</sup> 45% of WCIC is owned by Aurora Health Care, Inc. (non-affiliate). Not consolidated for accounting purposes.

s Anthem Workers' Compensation LLC is owned 75% by Anthem Blue Cross Life and Health Insurance Company and 25% by HealthLink, Inc.



<sup>&</sup>lt;sup>6</sup> HealthKeepers, Inc. is owned 92.51% by Anthem Southeast, Inc. and 7.49% by UNICARE National Services, Inc.

### 15.5

## SCHEDULE Y – INFORMATION CONCERNING ACTIVITIES OF INSURER MEMBERS OF A HOLDING COMPANY GROUP PART 1 – ORGANIZATIONAL CHART

BCBSA Licensee

Regulated Insurance Company

Regulated BCBSA Licensee

ALL SUBSIDIARIES 100% OWNED AND LLC'S ARE CONTROLLED BY MEMBERS UNLESS OTHERWISE NOTED





 $<sup>^7</sup>$  Amerigroup Corporation holds a 2% interest in Highland Investor Holdi