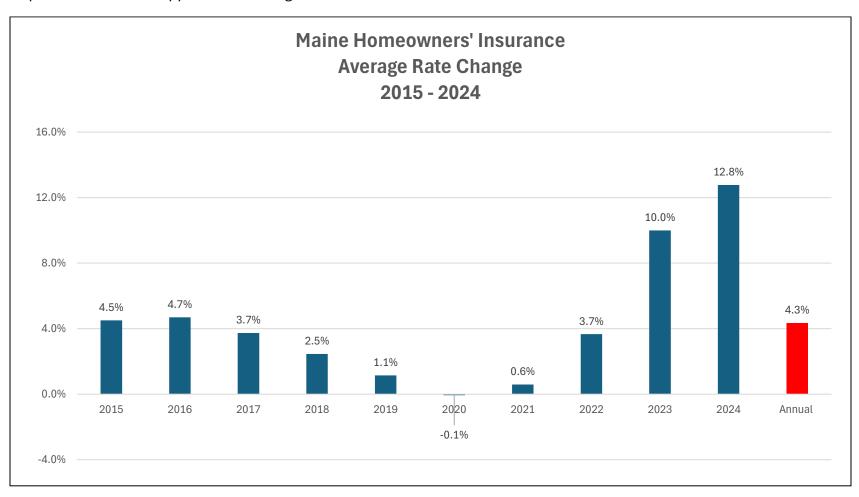

## Maine Homeowners' Insurance

The average annual change in homeowners' insurance rates approved by the Maine Bureau of Insurance from 2015 through 2024. Insurers are not required to submit rate changes each year; therefore, the data represent only those insurers that requested – and were approved – a change in rates.