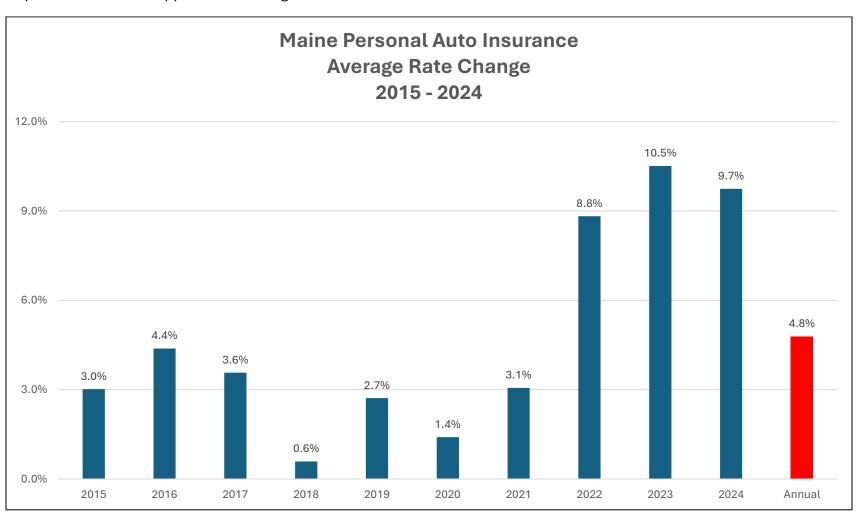

## **Maine Auto Insurance**

The average annual change in personal auto insurance rates approved by the Maine Bureau of Insurance from 2015 through 2024. Insurers are not required to submit rate changes each year; therefore, the data represent only those insurers that requested – and were approved – a change in rates.