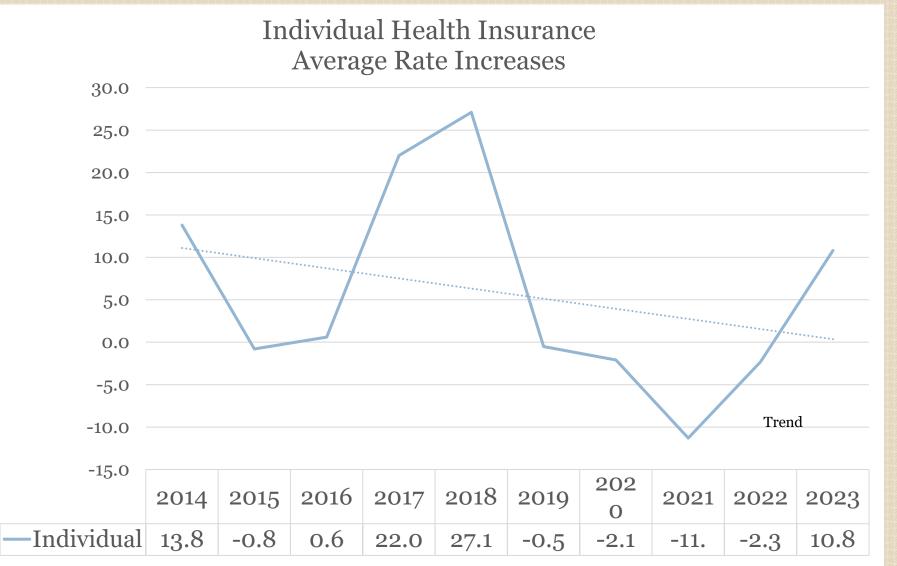

#### 2023 Individual Market Rate Requests – Weighted Average 10.8%

| Companies                         | Min   | Max   | Average Rate<br>Change |
|-----------------------------------|-------|-------|------------------------|
| Anthem                            | 3.8%  | 25.3% | 10.8%                  |
| Harvard                           | -1.9% | 19.0% | 12.9%                  |
| Maine Community<br>Health Options | 4.5%  | 12.2% | 8.4%                   |