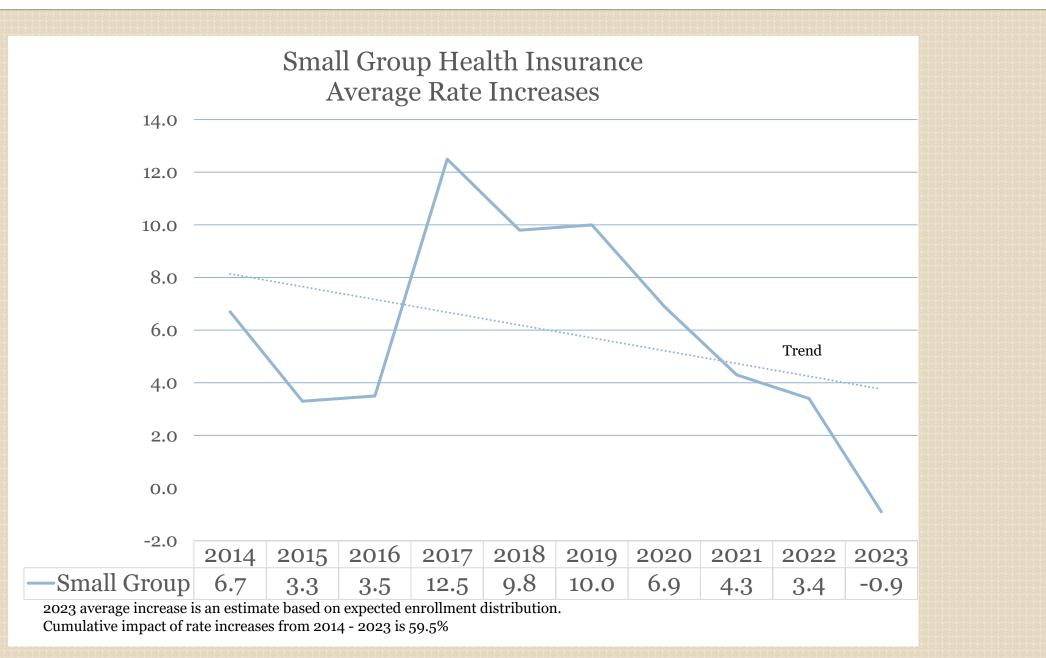

#### 2023 Small Group Market Rate Requests – Weighted Avg -0.9%

| Companies                         | Min    | Max   | Average Rate<br>Change |
|-----------------------------------|--------|-------|------------------------|
| Aetna-PPO                         | -11.5% | 6.0%  | 3.7%                   |
| Aetna-HMO                         | -4.9%  | 14.2% | 3.9%                   |
| Anthem                            | -17.1% | 11.7% | 1.3%                   |
| Harvard                           | -11.2% | 2.8%  | -2.6%                  |
| Maine Community<br>Health Options | -6.9%  | -4.5% | -5.9%                  |
| UnitedHealthcare<br>PPO           | -13.0% | 24.7% | 8.0%                   |
| UnitedHealthcare<br>HMO           | 6.7%   | 18.6% | 8.7%                   |

2023 average increase is an estimate based on expected enrollment distribution. Cumulative impact of rate increases from 2014 - 2023 is 57.5%