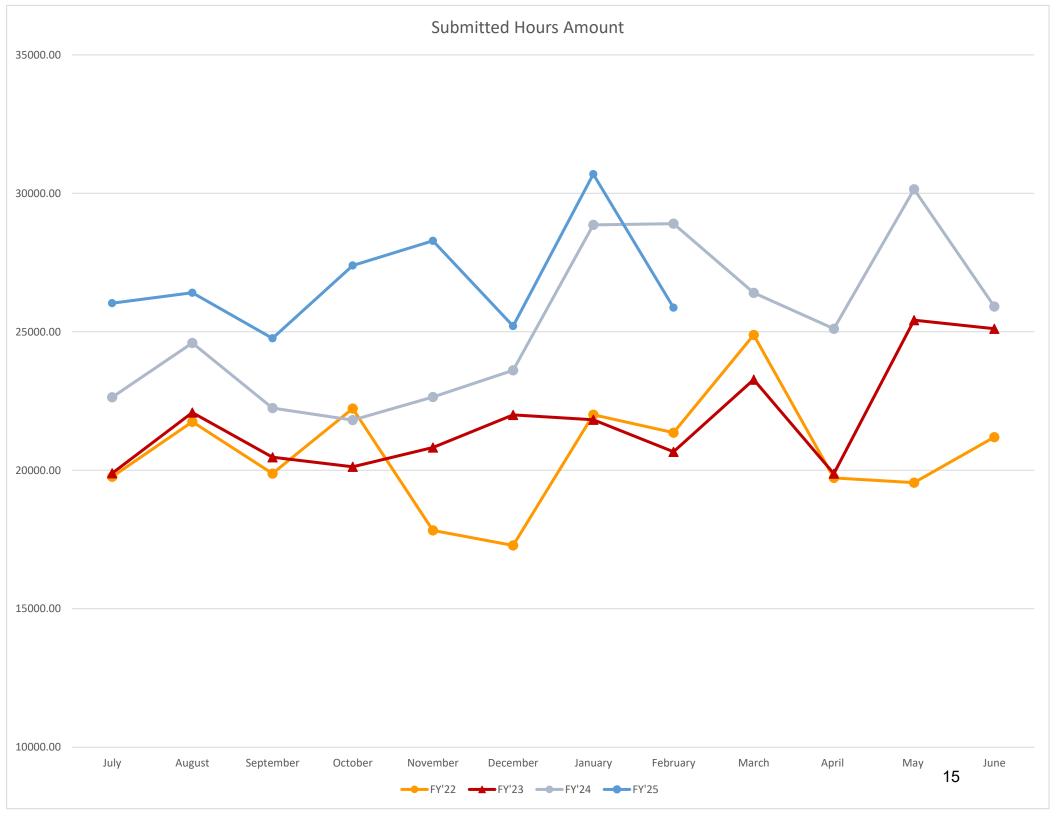

|      | Submitte | ed     |        |        |        |        |        |        |        |        |        |        |         |
|------|----------|--------|--------|--------|--------|--------|--------|--------|--------|--------|--------|--------|---------|
|      | Hours    |        |        |        |        |        |        |        |        |        |        |        |         |
|      |          |        |        |        |        |        |        |        |        |        |        |        | Yearly  |
|      | July     | Aug    | Sept   | Oct    | Nov    | Dec    | Jan    | Feb    | Mar    | April  | May    | June   | Total   |
|      |          |        |        |        |        |        |        |        |        |        |        |        |         |
| FY21 | 13,652   | 15,225 | 17,333 | 20,420 | 17,399 | 17,244 | 19,813 | 17,753 | 31,671 | 17,869 | 19,037 | 19,270 | 226,687 |
|      |          |        |        |        |        |        |        |        |        |        |        |        |         |
| FY22 | 19,764   | 21,749 | 19,882 | 22,228 | 17,828 | 17,286 | 22,006 | 21,357 | 24,885 | 19,723 | 19,551 | 21,195 | 247,454 |
|      |          |        |        |        |        |        |        |        |        |        |        |        |         |
| FY23 | 19,890   | 22,083 | 20,470 | 20,125 | 20,820 | 21,997 | 21,823 | 20,666 | 23,273 | 19,878 | 25,420 | 25,109 | 261,556 |
|      |          |        |        |        |        |        |        |        |        |        |        |        |         |
| FY24 | 22,635   | 24,596 | 22,244 | 21,813 | 22,643 | 23,608 | 28,859 | 28,903 | 26,406 | 25,109 | 30,260 | 25,911 | 302,875 |
|      |          |        |        |        |        |        |        |        |        |        |        |        |         |
| FY25 | 26,031   | 26,409 | 24,765 | 27,393 | 28,283 | 25,206 | 30,691 | 25,872 |        |        |        |        | 214,650 |