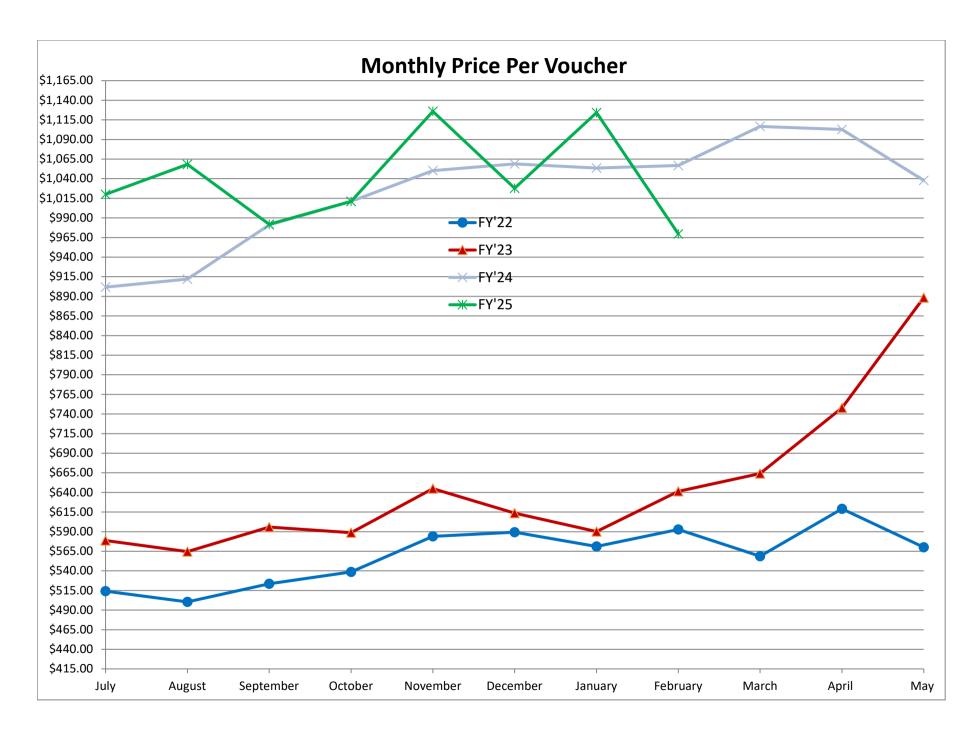

### February 2025 Operations Report

- 2,254 new cases were opened in the defenderData system. This was a 235 case decrease from January. Year to date, new cases are down 11.5% from last year, from 21,821 at this time last year to 19,311 this year.
- The number of vouchers submitted electronically was 3,655, a decrease of 415 vouchers from January, totaling \$3,782,165, a decrease of \$805,168 from January. Year to date, the number of submitted vouchers is up by 12.6%, from 26,080 at this time last year to 29,379 this year, with the total amount for submitted vouchers up 16%, from \$26,684,992 at this time last year to \$30,961,593 this year.
- We paid 3,779 electronic vouchers totaling \$3,664,377 representing an increase of 522 vouchers and a decrease of \$2,752 compared to January. Year to date, the number of paid vouchers is up 12.6%, from 25,868 vouchers at this time last year to 29,149 this year, and the total amount paid is up 16.6%, from \$25,921,198 this time last year to \$30,232,861 this year.
- The average price per voucher was \$969.67, down \$154.56 per voucher from January. Year to date, the average price per voucher is up 3.5%, from \$1,002.06 at this time last year to \$1,037.18 this year.
- Probate and PC Resource Counsel had the highest average voucher total. There were 29 vouchers exceeding \$7,500 paid in February. See attached addendum for details.
- We issued 92 authorizations to expend funds: 37 for private investigators, 37 for experts, and 18 for miscellaneous services such as interpreters and transcriptionists. We paid \$105,019 for experts and investigators, etc. No requests were denied.
- There were no attorney suspensions.
- In the All Other Account, the total expenses were \$4,071,233. Approximately \$235,672 was devoted to the Commission's operating expenses.
- In the Personal Services Accounts, we had \$597,141 in expenses.
- As of March 21, 2025, there are 145 rostered attorneys of which 99 are available for trial court level work.
- For the first 8 months of this fiscal year, submitted hours are up 9.9% over the same 8-month period last year. February 2025 submitted hours are 10.4% fewer than February 2024 submitted hours.