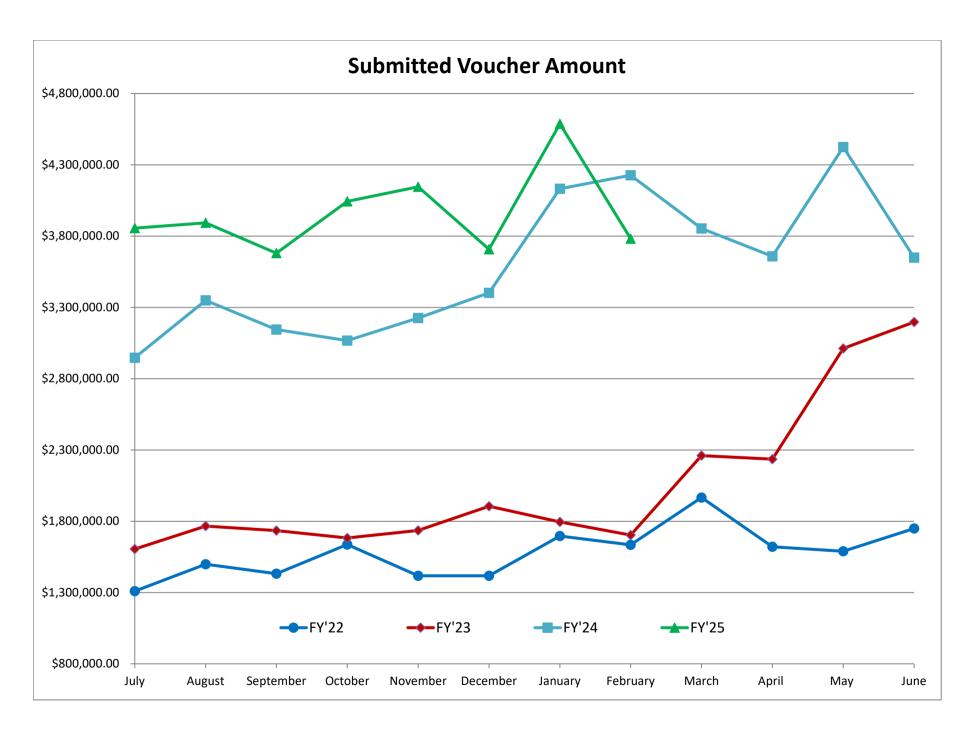

### February 2025 Operations Report

- 2,254 new cases were opened in the defenderData system. This was a 235 case decrease from January. Year to date, new cases are down 11.5% from last year, from 21,821 at this time last year to 19,311 this year.
- The number of vouchers submitted electronically was 3,655, a decrease of 415 vouchers from January, totaling \$3,782,165, a decrease of \$805,168 from January. Year to date, the number of submitted vouchers is up by 12.6%, from 26,080 at this time last year to 29,379 this year, with the total amount for submitted vouchers up 16%, from \$26,684,992 at this time last year to \$30,961,593 this year.
- We paid 3,779 electronic vouchers totaling \$3,664,377 representing an increase of 522 vouchers and a decrease of \$2,752 compared to January. Year to date, the number of paid vouchers is up 12.6%, from 25,868 vouchers at this time last year to 29,149 this year, and the total amount paid is up 16.6%, from \$25,921,198 this time last year to \$30,232,861 this year.
- The average price per voucher was \$969.67, down \$154.56 per voucher from January. Year to date, the average price per voucher is up 3.5%, from \$1,002.06 at this time last year to \$1,037.18 this year.
- Probate and PC Resource Counsel had the highest average voucher total. There were 29 vouchers exceeding \$7,500 paid in February. See attached addendum for details.
- We issued 92 authorizations to expend funds: 37 for private investigators, 37 for experts, and 18 for miscellaneous services such as interpreters and transcriptionists. We paid \$105,019 for experts and investigators, etc. No requests were denied.
- There were no attorney suspensions.
- In the All Other Account, the total expenses were \$4,071,233. Approximately \$235,672 was devoted to the Commission's operating expenses.
- In the Personal Services Accounts, we had \$597,141 in expenses.
- As of March 21, 2025, there are 145 rostered attorneys of which 99 are available for trial court level work.
- For the first 8 months of this fiscal year, submitted hours are up 9.9% over the same 8-month period last year. February 2025 submitted hours are 10.4% fewer than February 2024 submitted hours.