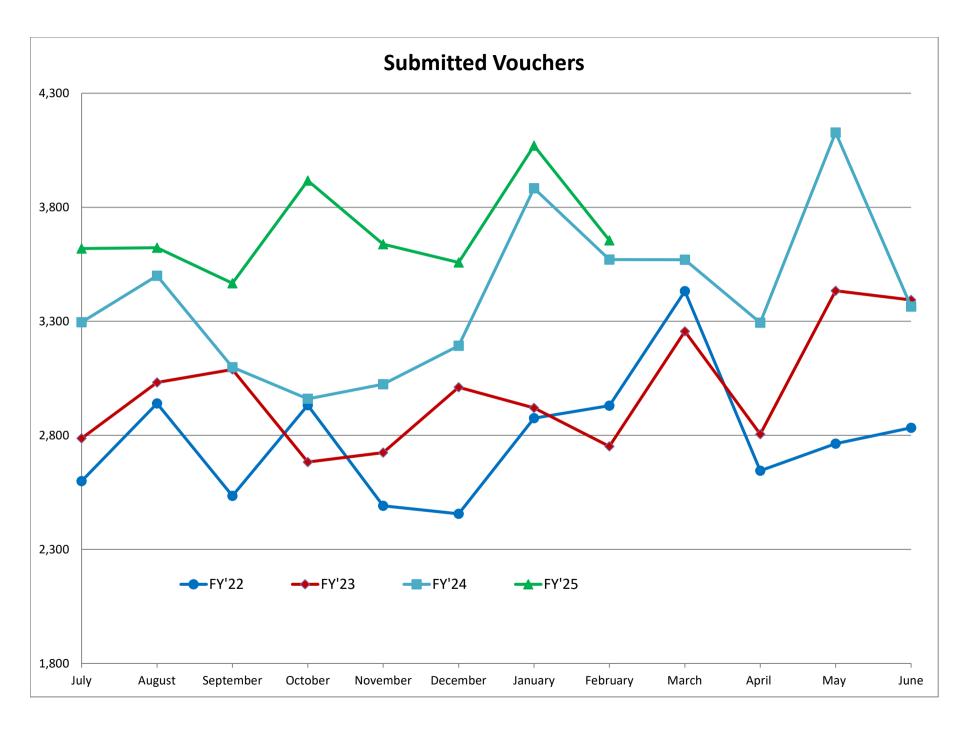

### February 2025 Operations Report

- 2,254 new cases were opened in the defenderData system. This was a 235 case decrease from January. Year to date, new cases are down 11.5% from last year, from 21,821 at this time last year to 19,311 this year.
- The number of vouchers submitted electronically was 3,655, a decrease of 415 vouchers from January, totaling \$3,782,165, a decrease of \$805,168 from January. Year to date, the number of submitted vouchers is up by 12.6%, from 26,080 at this time last year to 29,379 this year, with the total amount for submitted vouchers up 16%, from \$26,684,992 at this time last year to \$30,961,593 this year.
- We paid 3,779 electronic vouchers totaling \$3,664,377 representing an increase of 522 vouchers and a decrease of \$2,752 compared to January. Year to date, the number of paid vouchers is up 12.6%, from 25,868 vouchers at this time last year to 29,149 this year, and the total amount paid is up 16.6%, from \$25,921,198 this time last year to \$30,232,861 this year.
- The average price per voucher was \$969.67, down \$154.56 per voucher from January. Year to date, the average price per voucher is up 3.5%, from \$1,002.06 at this time last year to \$1,037.18 this year.
- Probate and PC Resource Counsel had the highest average voucher total. There were 29 vouchers exceeding \$7,500 paid in February. See attached addendum for details.
- We issued 92 authorizations to expend funds: 37 for private investigators, 37 for experts, and 18 for miscellaneous services such as interpreters and transcriptionists. We paid \$105,019 for experts and investigators, etc. No requests were denied.
- There were no attorney suspensions.
- In the All Other Account, the total expenses were \$4,071,233. Approximately \$235,672 was devoted to the Commission's operating expenses.
- In the Personal Services Accounts, we had \$597,141 in expenses.
- As of March 21, 2025, there are 145 rostered attorneys of which 99 are available for trial court level work.
- For the first 8 months of this fiscal year, submitted hours are up 9.9% over the same 8-month period last year. February 2025 submitted hours are 10.4% fewer than February 2024 submitted hours.