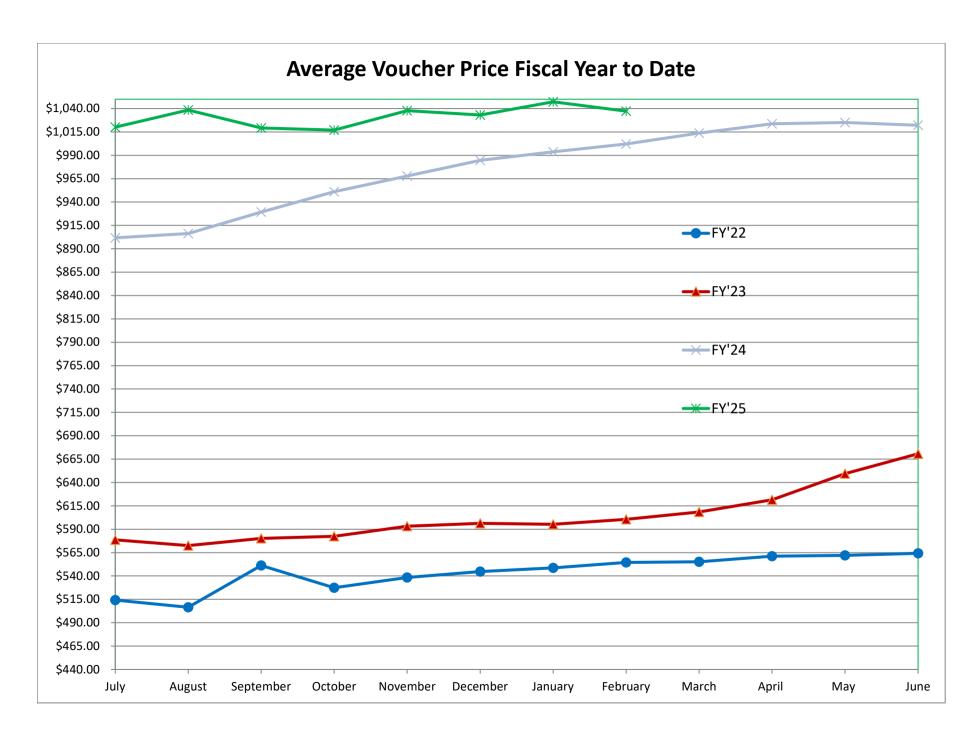

### February 2025 Operations Report

- 2,254 new cases were opened in the defenderData system. This was a 235 case decrease from January. Year to date, new cases are down 11.5% from last year, from 21,821 at this time last year to 19,311 this year.
- The number of vouchers submitted electronically was 3,655, a decrease of 415 vouchers from January, totaling \$3,782,165, a decrease of \$805,168 from January. Year to date, the number of submitted vouchers is up by 12.6%, from 26,080 at this time last year to 29,379 this year, with the total amount for submitted vouchers up 16%, from \$26,684,992 at this time last year to \$30,961,593 this year.
- We paid 3,779 electronic vouchers totaling \$3,664,377 representing an increase of 522 vouchers and a decrease of \$2,752 compared to January. Year to date, the number of paid vouchers is up 12.6%, from 25,868 vouchers at this time last year to 29,149 this year, and the total amount paid is up 16.6%, from \$25,921,198 this time last year to \$30,232,861 this year.
- The average price per voucher was \$969.67, down \$154.56 per voucher from January. Year to date, the average price per voucher is up 3.5%, from \$1,002.06 at this time last year to \$1,037.18 this year.
- Probate and PC Resource Counsel had the highest average voucher total. There were 29 vouchers exceeding \$7,500 paid in February. See attached addendum for details.
- We issued 92 authorizations to expend funds: 37 for private investigators, 37 for experts, and 18 for miscellaneous services such as interpreters and transcriptionists. We paid \$105,019 for experts and investigators, etc. No requests were denied.
- There were no attorney suspensions.
- In the All Other Account, the total expenses were \$4,071,233. Approximately \$235,672 was devoted to the Commission's operating expenses.
- In the Personal Services Accounts, we had \$597,141 in expenses.
- As of March 21, 2025, there are 145 rostered attorneys of which 99 are available for trial court level work.
- For the first 8 months of this fiscal year, submitted hours are up 9.9% over the same 8-month period last year. February 2025 submitted hours are 10.4% fewer than February 2024 submitted hours.