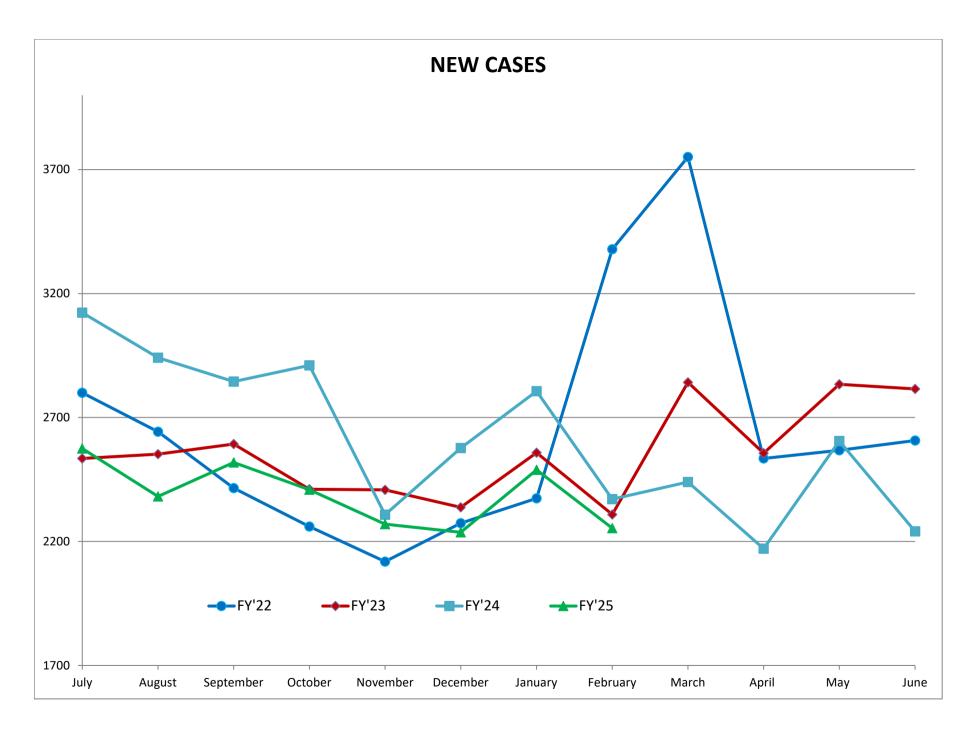

### February 2025 Operations Report

- 2,254 new cases were opened in the defenderData system. This was a 235 case decrease from January. Year to date, new cases are down 11.5% from last year, from 21,821 at this time last year to 19,311 this year.
- The number of vouchers submitted electronically was 3,655, a decrease of 415 vouchers from January, totaling \$3,782,165, a decrease of \$805,168 from January. Year to date, the number of submitted vouchers is up by 12.6%, from 26,080 at this time last year to 29,379 this year, with the total amount for submitted vouchers up 16%, from \$26,684,992 at this time last year to \$30,961,593 this year.
- We paid 3,779 electronic vouchers totaling \$3,664,377 representing an increase of 522 vouchers and a decrease of \$2,752 compared to January. Year to date, the number of paid vouchers is up 12.6%, from 25,868 vouchers at this time last year to 29,149 this year, and the total amount paid is up 16.6%, from \$25,921,198 this time last year to \$30,232,861 this year.
- The average price per voucher was \$969.67, down \$154.56 per voucher from January. Year to date, the average price per voucher is up 3.5%, from \$1,002.06 at this time last year to \$1,037.18 this year.
- Probate and PC Resource Counsel had the highest average voucher total. There were 29 vouchers exceeding \$7,500 paid in February. See attached addendum for details.
- We issued 92 authorizations to expend funds: 37 for private investigators, 37 for experts, and 18 for miscellaneous services such as interpreters and transcriptionists. We paid \$105,019 for experts and investigators, etc. No requests were denied.
- There were no attorney suspensions.
- In the All Other Account, the total expenses were \$4,071,233. Approximately \$235,672 was devoted to the Commission's operating expenses.
- In the Personal Services Accounts, we had \$597,141 in expenses.
- As of March 21, 2025, there are 145 rostered attorneys of which 99 are available for trial court level work.
- For the first 8 months of this fiscal year, submitted hours are up 9.9% over the same 8-month period last year. February 2025 submitted hours are 10.4% fewer than February 2024 submitted hours.