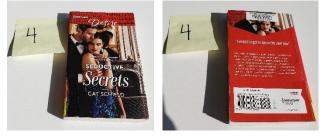

17. Nonfiction book. Matte cover, black & white photographs, medium weight pages.

18. Fiction book. Plastic covering, medium weight pages.

19. Hollinger box. Acid-free box used to store slides.

20. Children's book. Thicker cover, medium weight pages, colored illustrations.