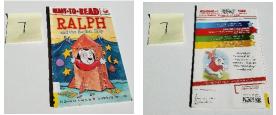

## Battelle\_CML Materials Catalog

April 17, 2020

1. Newspaper. Heavy use, easily damaged, thin paper.



2. Magazine. Heavy use, glossy photographs throughout.





3. DVD. Plastic case and disc.



4. Paperback. Mass market, medium weight cover, thin pages.





5. Security case. Plastic device to secure audio-visual materials.



6. Graphic Novel. Medium weight paper cover, fully illustrated pages.



7. Beginning reader. Mass market, color illustrations.



8. Board book. Cardboard pages, fabric, textured.



9. Graphic novel. Light weight pages, black & white illustrations.





columbuslibrary.org 614-645-2275

10. Musical Score. Heavy weight cover, glued image on front, medium weight pages.



11. Cookbook. Heavy weight cover, thicker pages with photographs.



12. Stereoview. Matte photo glued on cardboard backing.



13. Photograph. Black & white, glossy.





14. Hardback book. Cloth, buckram cover, medium weight pages.



15. Music CD. Plastic case and disc.



16. Microfilm. Film with microphotographs and cardboard box.



17. Nonfiction book. Matte cover, black & white photographs, medium weight pages.





18. Fiction book. Plastic covering, medium weight pages.



19. Hollinger box. Acid-free box used to store slides.



20. Chil