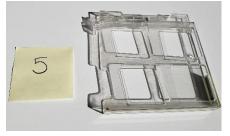

21. Reference book. 1970s, textured cover, sewn binding, thin pages.

22. Hardback book. 1926, acidic paper, glossy photos throughout.

23. **Hardback book**. 1970s, textured, heavy cloth cover. Heavy weight pages with black & white and color images.