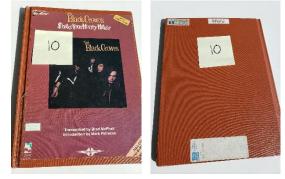

## Battelle\_CML Materials Catalog

April 17, 2020

1. Newspaper. Heavy use, easily damaged, thin paper.



2. Magazine. Heavy use, glossy photographs throughout.





3. DVD. Plastic case and disc.



4. Paperback. Mass market, medium weight cover, thin pages.





5. Security case. Plastic device to secure audio-visual materials.



6. Graphic Novel. Medium weight paper cover, fully illustrated pages.



7. Beginning reader. Mass market, color illustrations.



8. Board book. Cardboard pages, fabric, textured.



9. Graphic novel. Light weight pages, black & white illustrations.





columbuslibrary.org 614-645-2275

10. Musical Score. Heavy weight cover, glued image on front, medium weight pages.



11. Cookbook. Heavy weight cover, thicker pages with photographs.



12. Stereoview. Matte photo glued on cardboard backing.



13. Photograph. Black & white, glossy.





14. Hardback book. Cloth, buckram cover, medium weight pages.



15. Music CD. Plastic case and disc.



16. Microfilm. Film with microphotographs and cardboard box.



17. Nonfiction book. Matte cover, black & white photographs, medium weight pages.





18. Fiction book. Plastic covering, medium weight pages.



19. Hollinger box. Acid-free box used to store slides.



20. Children's book. Thicker cover, medium weight pages, colored illustrations.



21. Reference book. 1970s, textured cover, sewn binding, thin pages.





22. Hardback book. 1926, acidic paper, glossy photos throughout.



23. **Hardback book**. 1970