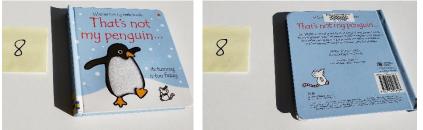

## Battelle\_CML Materials Catalog

April 17, 2020

1. Newspaper. Heavy use, easily damaged, thin paper.



2. Magazine. Heavy use, glossy photographs throughout.





3. DVD. Plastic case and disc.



4. Paperback. Mass market, medium weight cover, thin pages.





5. Security case. Plastic device to secure audio-visual materials.



6. Graphic Novel. Medium weight paper cover, fully illustrated pages.



7. Beginning reader. Mass market, color illustrations.



8. Board book. Cardboard pages, fabric, textured.



9. Graphic novel. Light weight pages, black & white illustrations.





columbuslibrary.org 614-645-2275

10. Musical Score. Heavy weight cover, glued image on front, medium weight pages.



11. Cookbook. Heavy weight cover, thicker pages with photographs.



12. Stereoview. Matte photo glued on cardboard backing.



13. Photograph. Black & white, glossy.





14. Hardback book. Cloth, buckram cover, medium weight pages.



15. Music CD. Plastic case and disc.



16. Microfilm. Film with microphotographs and cardboard box.



17. Nonfiction book. Matte cover, black & white photographs, medium weight pages.





18. Fiction book. Plastic covering, medium weight pages.



19. Hollinger box. Acid-free box used to store slides.



20. Children's book. Thicker cover, medium weight pages, colo