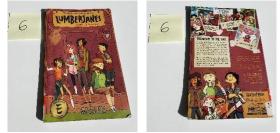

24. Microfiche. Flat sheet of film, thin paper envelope.

25. Cardboard box. Heavy duty paper box used for storage.