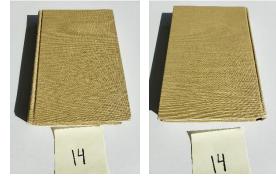

12. Stereoview. Matte photo glued on cardboard backing.

13. Photograph. Black & white, glossy.

14. Hardback book. Cloth, buckram cover, medium weight pages.

15. Music CD. Plastic case and disc.

16. Microfilm. Film with microphotographs and cardboard box.