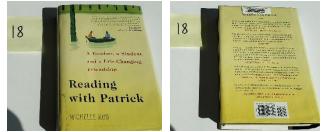

d pages.



7. Beginning reader. Mass market, color illustrations.



8. Board book. Cardboard pages, fabric, textured.



9. Graphic novel. Light weight pages, black & white illustrations.





columbuslibrary.org 614-645-2275

10. Musical Score. Heavy weight cover, glued image on front, medium weight pages.



11. Cookbook. Heavy weight cover, thicker pages with photographs.



12. Stereoview. Matte photo glued on cardboard backing.



13. Photograph. Black & white, glossy.





14. Hardback book. Cloth, buckram cover, medium weight pages.



15. Music CD. Plastic case and disc.



16. Microfilm. Film with microphotographs and cardboard box.



17. Nonfiction book. Matte cover, black & white photographs, medium weight pages.





18. Fiction book. Plastic covering, medium weight pages.



19. Hollinger box. Acid-free box used to store slides.



20. Children's book. Thicker cover, medium weight pages, colored illustrations.



21. Reference book. 1970s, textured cover, sewn binding, thin pages.





22. Hardback book. 1926, acidic paper, glossy photos throughout.



23. **Hardback book**. 1970s, textured, heavy cloth cover. Heavy weight pages with black & white and color images.



24. Microfiche. Flat sheet of film, thin paper envelope.



25. Cardboard box. Heavy duty paper box used for storage.