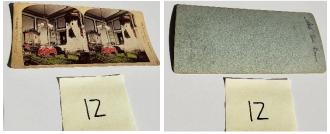

12. Stereoview. Matte photo glued on cardboard backing.

13. Photograph. Black & white, glossy.

14. Hardback book. Cloth, buckram cover, medium weight pages.

15. Music CD. Plastic case and disc.

16. Microfilm. Film with microphotographs and cardboard box.