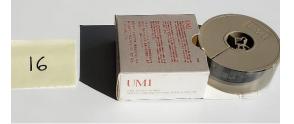

hin pages.





5. Security case. Plastic device to secure audio-visual materials.



6. Graphic Novel. Medium weight paper cover, fully illustrated pages.



7. Beginning reader. Mass market, color illustrations.



8. Board book. Cardboard pages, fabric, textured.



9. Graphic novel. Light weight pages, black & white illustrations.





columbuslibrary.org 614-645-2275

10. Musical Score. Heavy weight cover, glued image on front, medium weight pages.



11. Cookbook. Heavy weight cover, thicker pages with photographs.



12. Stereoview. Matte photo glued on cardboard backing.



13. Photograph. Black & white, glossy.





14. Hardback book. Cloth, buckram cover, medium weight pages.



15. Music CD. Plastic case and disc.



16. Microfilm. Film with microphotographs and cardboard box.



17. Nonfiction book. Matte cover, black & white photographs, medium weight pages.





18. Fiction book. Plastic covering, medium weight pages.



19. Hollinger box. Acid-free box used to store slides.



20. Children's book. Thicker cover, medium weight pages, colored illustrations.



21. Reference book. 1970s, textured cover, sewn binding, thin pages.





22. Hardback book. 1926, acidic paper, glossy photos throughout.



23. **Hardback book**. 1970s, textured, heavy cloth cover. Heavy weight pages with black & white and color images.



24. Microfiche. Flat sheet of film, thin paper envelope.



25. Cardboard box. Heavy duty paper box used for storage.