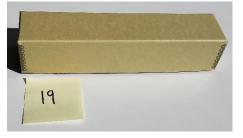

rations.



8. Board book. Cardboard pages, fabric, textured.



9. Graphic novel. Light weight pages, black & white illustrations.





columbuslibrary.org 614-645-2275

10. Musical Score. Heavy weight cover, glued image on front, medium weight pages.



11. Cookbook. Heavy weight cover, thicker pages with photographs.



12. Stereoview. Matte photo glued on cardboard backing.



13. Photograph. Black & white, glossy.





14. Hardback book. Cloth, buckram cover, medium weight pages.



15. Music CD. Plastic case and disc.



16. Microfilm. Film with microphotographs and cardboard box.



17. Nonfiction book. Matte cover, black & white photographs, medium weight pages.





18. Fiction book. Plastic covering, medium weight pages.



19. Hollinger box. Acid-free box used to store slides.



20. Children's book. Thicker cover, medium weight pages, colored illustrations.



21. Reference book. 1970s, textured cover, sewn binding, thin pages.





22. Hardback book. 1926, acidic paper, glossy photos throughout.



23. **Hardback book**. 1970s, textured, heavy cloth cover. Heavy weight pages with black & white and color images.



24. Microfiche. Flat sheet of film, thin paper envelope.



25. Cardboard box. Heavy duty paper box used for storage.