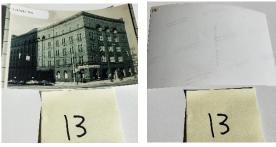

12. Stereoview. Matte photo glued on cardboard backing.

13. Photograph. Black & white, glossy.

14. Hardback book. Cloth, buckram cover, medium weight pages.

15. Music CD. Plastic case and disc.

16. Microfilm. Film with microphotographs and cardboard box.