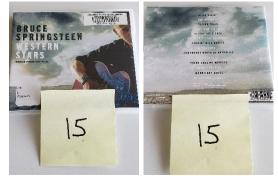

12. Stereoview. Matte photo glued on cardboard backing.

13. Photograph. Black & white, glossy.

14. Hardback book. Cloth, buckram cover, medium weight pages.

15. Music CD. Plastic case and disc.

16. Microfilm. Film with microphotographs and cardboard box.