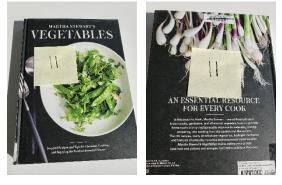

## Battelle\_CML Materials Catalog

April 17, 2020

1. Newspaper. Heavy use, easily damaged, thin paper.



2. Magazine. Heavy use, glossy photographs throughout.





3. DVD. Plastic case and disc.



4. Paperback. Mass market, medium weight cover, thin pages.





5. Security case. Plastic device to secure audio-visual materials.



6. Graphic Novel. Medium weight paper cover, fully illustrated pages.



7. Beginning reader. Mass market, color illustrations.



8. Board book. Cardboard pages, fabric, textured.



9. Graphic novel. Light weight pages, black & white illustrations.





columbuslibrary.org 614-645-2275

10. Musical Score. Heavy weight cover, glued image on front, medium weight pages.



11. Cookbook. Heavy weight cover, thicker pages with photographs.



12. Stereoview. Matte photo glued on cardboard backing.



13. Photograph. Black & white, glossy.





14. Hardback book. Cloth, buckram cover, medium weight pages.



15. Music CD. Plastic case and disc.



16. Microfilm. Film with microphotographs and cardboard box.



17. Nonfiction book. Matte cover, black & white photographs, medium weight pages.





18. Fiction book. Plastic covering, medium weight pages.



19. Hollinger box. Acid-free box used to store slides.



20. Children's book. Thicker cover, medium weight pages, colored illustrations.



21. Reference book. 1970s, textured cover, sewn binding, thin pages.





22. Hardback book. 1926, acidic paper, glossy photos throughout.



23. **Hardback book**. 1970s, textured, heavy cloth cover. Heavy weight pages with black & white