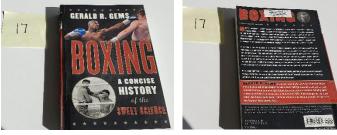

6. Graphic Novel. Medium weight paper cover, fully illustrated pages.



7. Beginning reader. Mass market, color illustrations.



8. Board book. Cardboard pages, fabric, textured.



9. Graphic novel. Light weight pages, black & white illustrations.





columbuslibrary.org 614-645-2275

10. Musical Score. Heavy weight cover, glued image on front, medium weight pages.



11. Cookbook. Heavy weight cover, thicker pages with photographs.



12. Stereoview. Matte photo glued on cardboard backing.



13. Photograph. Black & white, glossy.





14. Hardback book. Cloth, buckram cover, medium weight pages.



15. Music CD. Plastic case and disc.



16. Microfilm. Film with microphotographs and cardboard box.



17. Nonfiction book. Matte cover, black & white photographs, medium weight pages.





18. Fiction book. Plastic covering, medium weight pages.



19. Hollinger box. Acid-free box used to store slides.



20. Children's book. Thicker cover, medium weight pages, colored illustrations.



21. Reference book. 1970s, textured cover, sewn binding, thin pages.





22. Hardback book. 1926, acidic paper, glossy photos throughout.



23. **Hardback book**. 1970s, textured, heavy cloth cover. Heavy weight pages with black & white and color images.



24. Microfiche. Flat sheet of film, thin paper envelope.



25. Cardboard box. Heavy duty paper box used for storage.