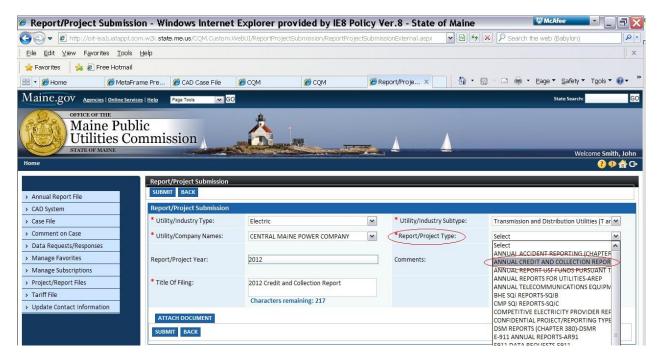

Once you have logged in using your Username and Password, the screen below will appear. Click on Project/Report Files then Submit Project/Report

After clicking Submit Project/Report, the screen below will appear. All of the required fields must be completed in order to file report. On this screen, you will choose Annual Credit

and Collection Report

You must attach your saved report on this screen.

| Report/Project Submiss                                      | sion - Windows Internet                                               | Explorer provided by IE8 Po               | licy       | Ver.8 - State o     | of Maine | W McAfee                          |                  |
|-------------------------------------------------------------|-----------------------------------------------------------------------|-------------------------------------------|------------|---------------------|----------|-----------------------------------|------------------|
| 🚱 🗢 🖻 http://oit-isa1uatappt.                               | .som.w2k.state.me.us/CQM.Custom.V                                     | VebUI/ReportProjectSubmission/ReportProje | ctSubm     | issionExternal.aspx | v 🛛 😽    | 🗙 🔎 Search the web (Babylon)      | P -              |
| Eile Edit View Favorites Tools                              | s Help                                                                |                                           |            |                     |          |                                   | ×                |
| 🙀 Favorites 🛛 👍 🔊 Free Hotmai                               | il                                                                    |                                           |            |                     |          |                                   |                  |
| 🔠 🔹 🏉 Home 🏾 🏉 Metal                                        | Frame Pre 🏉 CAD Case File                                             | Сом                                       | <i>6</i> F | Report/Proje ×      | - @ -    | 🗊 – 🖃 🖶 – Bage – Safety –         | Tools 🔻 🔞 🕶 🏾 »  |
| Maine.gov Agencies   Online Ser                             | rvices   Help Page Tools 🛛 🔽 GO                                       |                                           |            | <u> </u>            |          | State Search:                     | GO               |
| OFFICE OF THE<br>Maine Pul<br>Utilities C<br>STATE OF MAINE | olic<br>ommission                                                     |                                           |            |                     |          | Wa                                | kome Smith, John |
| Home                                                        |                                                                       |                                           | _          | -                   |          | we                                |                  |
| Annual Report File     CAD System                           | Report/Project Submission<br>SUBMIT BACK<br>Report/Project Submission |                                           |            |                     |          |                                   |                  |
| > Case File                                                 | * Utility/Industry Type:                                              | Electric                                  | ~          | * Utility/Industry  |          | Transmission and Distribution Uti |                  |
| Comment on Case     Data Reguests/Responses                 | * Utility/Company Names:                                              | CENTRAL MAINE POWER COMPANY               | <b>v</b>   | *Report/Project     | Type:    | ANNUAL CREDIT AND COLLECTIC       | ON REPOR 🛩       |
| Manage Favorites     Manage Subscriptions                   | Report/Project Year:                                                  | 2012                                      |            | Comments:           |          | Characters remaining: 250         |                  |
| > Project/Report Files                                      | * Title Of Filing:                                                    | 2012 Credit and Collection Report         |            |                     |          |                                   |                  |
| Tariff File     Update Contact Information                  |                                                                       | Characters remaining: 217                 |            |                     |          |                                   |                  |
|                                                             | ATTACH DOCUMENT                                                       |                                           |            |                     |          |                                   |                  |
|                                                             | SUBMIT BACK                                                           |                                           |            |                     |          |                                   |                  |