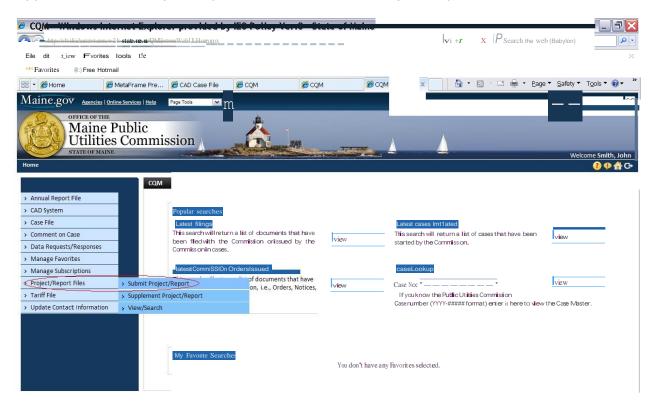

Once you have logged in using your Username and Password, the screen below will appear. Click on Project/Report Files then Submit Project/Report

After clicking Submit Project/Report, the screen below will appear. All of the required fields must be completed in order to file report. On this screen, you will choose Annual Credit