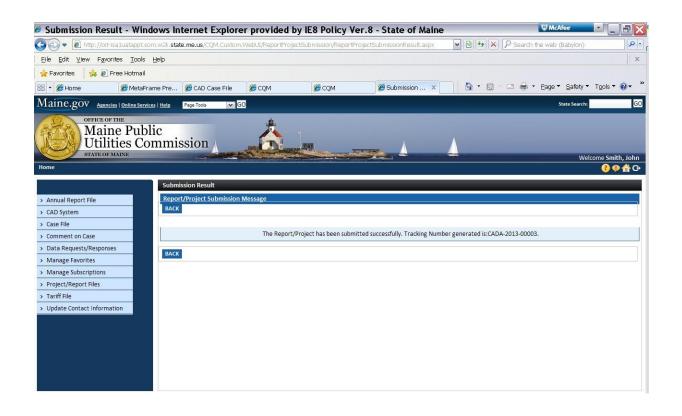

| *Report/Project Type:                                | ANNUAL CREDIT AND COLLECTION<br>Characters remaining: 250 |                      |
| CAD System<br>Case File<br>Comment on Case<br>Data Requests/Responses<br>Manage Favorites<br>Manage Subscriptions<br>Project/Report Files<br>Tariff File                                                     | Report/Project Submission Utility/Industry Type: Utility/Company Names: Report/Project Year: Title Of Filing: ATTACH DOCUMENT # | CENTRAL MAINE POWER COMPANY 2012 2012 Credit and Collection Report                           |          | *Report/Project Type:                                | ANNUAL CREDIT AND COLLECTION                              |                      |

Once you click Submit, you will get the following confirmation message.