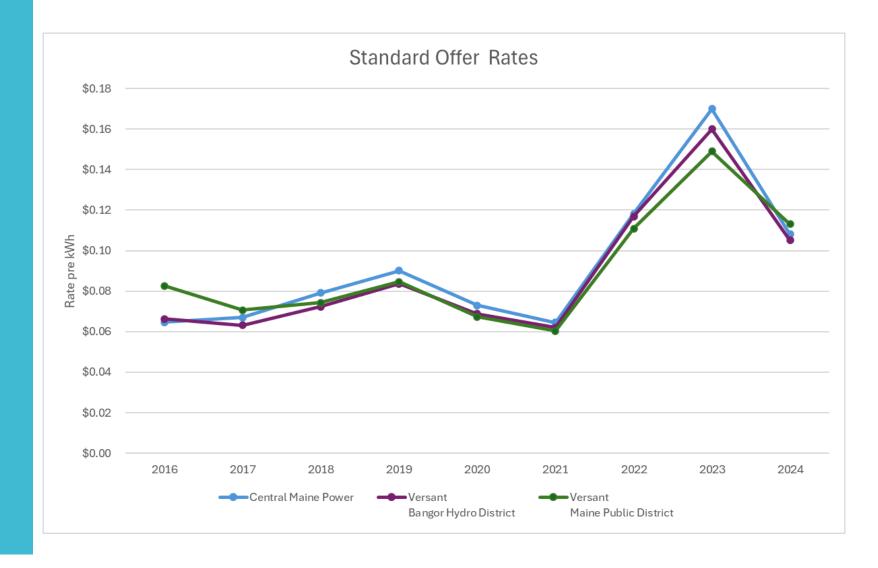

# Standard Offer Rates

#### Standard Offer Rates as of Sept. 1, 2024

| Central Maine Power             | 10.64 |
|---------------------------------|-------|
| Versant (Bangor Hydro)          | 10.26 |
| Versant (Maine Public District) | 11.29 |