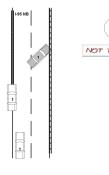

**REPORT PARAMETERS** 

Year 2014, Start Month 1 through Year 2016 End Month: 12

Route: **0095X** Start Node: **71111** Start Offset: 0 **✓ Exclude First Node ✓** Exclude Last Node

End Offset: 0 End Node: 41162

|                      |         |                   |             |                             |         |     | Sect    | ions |      |        |       |    |         |         |                          |                       |      |
|----------------------|---------|-------------------|-------------|-----------------------------|---------|-----|---------|------|------|--------|-------|----|---------|---------|--------------------------|-----------------------|------|
| Start                | End     | Element           | Offset      | Route - MP                  | Section | U/R | Total   |      | Inju | ıry Cr | ashes | ;  | Percent | Annual  | Crash Rate               | Critical              | CRF  |
| Node                 | Node    |                   | Begin - End |                             | Length  |     | Crashes | K    | Α    | В      | С     | PD | Injury  | HMVM    |                          | Rate                  |      |
| 71111<br>Int of CROS |         | 3966110<br>RD 195 | 0 - 0.54    | 0095X - 177.34<br>INT 95 NB | 0.54    | 1   | 6       | 0    | 0    | 1      | 1     | 4  | 33.3    | 0.02572 | 77.76<br>Statewide Crash | 130.00<br>Rate: 62.92 | 0.00 |
| Study Ye             | ears: 3 | 3.00              |             | Section Totals:             | 0.54    |     | 6       | 0    | 0    | 1      | 1     | 4  | 33.3    | 0.02572 | 77.76                    | 130.00                | 0.60 |