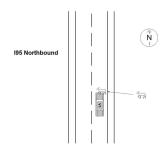

|                      |         |                   |             |                             |         |     | Sect    | ions |      |        |       |    |         |         |                          |                       |      |
|----------------------|---------|-------------------|-------------|-----------------------------|---------|-----|---------|------|------|--------|-------|----|---------|---------|--------------------------|-----------------------|------|
| Start                | End     | Element           | Offset      | Route - MP                  | Section | U/R | Total   |      | Inju | ıry Cr | ashes | ;  | Percent | Annual  | Crash Rate               | Critical              | CRF  |
| Node                 | Node    |                   | Begin - End |                             | Length  |     | Crashes | K    | Α    | В      | С     | PD | Injury  | HMVM    |                          | Rate                  |      |
| 71111<br>Int of CROS |         | 3966110<br>RD 195 | 0 - 0.54    | 0095X - 177.34<br>INT 95 NB | 0.54    | 1   | 6       | 0    | 0    | 1      | 1     | 4  | 33.3    | 0.02572 | 77.76<br>Statewide Crash | 130.00<br>Rate: 62.92 | 0.00 |
| Study Ye             | ears: 3 | 3.00              |             | Section Totals:             | 0.54    |     | 6       | 0    | 0    | 1      | 1     | 4  | 33.3    | 0.02572 | 77.76                    | 130.00                | 0.60 |

|       |       |         |             |                |         | Sect | ion De | etails |       |    |              |            |            |        |
|-------|-------|---------|-------------|----------------|---------|------|--------|--------|-------|----|--------------|------------|------------|--------|
| Start | End   | Element | Offset      | Route - MP     | Total   |      | Inju   | ry Cra | ashes |    | Crash Report | Crash Date | Crash      | Injury |
| Node  | Node  |         | Begin - End |                | Crashes | K    | Α      | В      | С     | PD |              |            | Mile Point | Degree |
| 71111 | 41162 | 3966110 | 0 - 0.54    | 0095X - 177.34 | 6       | 0    | 0      | 1      | 1     | 4  | 2014-16081   | 06/10/2014 | 177.36     | PD     |
|       |       |         |             |                |         |      |        |        |       |    | 2015-42283   | 09/12/2015 | 177.40     | В      |
|       |       |         |             |                |         |      |        |        |       |    | 2016-10766   | 03/14/2016 | 177.49     | PD     |
|       |       |         |             |                |         |      |        |        |       |    | 2015-43015   | 09/16/2015 | 177.74     | PD     |
|       |       |         |             |                |         |      |        |        |       |    | 2016-20426   | 07/12/2016 | 177.80     | С      |
|       |       |         |             |                |         |      |        |        |       |    | 2015-43019   | 09/26/2015 | 177.86     | PD     |
|       |       |         |             |                |         |      |        |        |       |    |              |            |            |        |
|       |       |         |             | Totals         | : 6     | 0    | 0      | 1      | 1     | 4  |              |            |            |        |