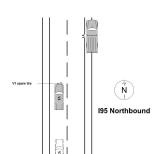

|                      |         |                   |             |                             |         |     | Sect    | ions |      |        |       |    |         |         |                          |                       |      |
|----------------------|---------|-------------------|-------------|-----------------------------|---------|-----|---------|------|------|--------|-------|----|---------|---------|--------------------------|-----------------------|------|
| Start                | End     | Element           | Offset      | Route - MP                  | Section | U/R | Total   |      | Inju | ıry Cr | ashes | ;  | Percent | Annual  | Crash Rate               | Critical              | CRF  |
| Node                 | Node    |                   | Begin - End |                             | Length  |     | Crashes | K    | Α    | В      | С     | PD | Injury  | HMVM    |                          | Rate                  |      |
| 71111<br>Int of CROS |         | 3966110<br>RD 195 | 0 - 0.54    | 0095X - 177.34<br>INT 95 NB | 0.54    | 1   | 6       | 0    | 0    | 1      | 1     | 4  | 33.3    | 0.02572 | 77.76<br>Statewide Crash | 130.00<br>Rate: 62.92 | 0.00 |
| Study Ye             | ears: 3 | 3.00              |             | Section Totals:             | 0.54    |     | 6       | 0    | 0    | 1      | 1     | 4  | 33.3    | 0.02572 | 77.76                    | 130.00                | 0.60 |

|       |       |         |             |                |         | Sect | ion De | etails |       |    |              |            |            |        |
|-------|-------|---------|-------------|----------------|---------|------|--------|--------|-------|----|--------------|------------|------------|--------|
| Start | End   | Element | Offset      | Route - MP     | Total   |      | Inju   | ry Cra | ashes |    | Crash Report | Crash Date | Crash      | Injury |
| Node  | Node  |         | Begin - End |                | Crashes | K    | Α      | В      | С     | PD |              |            | Mile Point | Degree |
| 71111 | 41162 | 3966110 | 0 - 0.54    | 0095X - 177.34 | 6       | 0    | 0      | 1      | 1     | 4  | 2014-16081   | 06/10/2014 | 177.36     | PD     |
|       |       |         |             |                |         |      |        |        |       |    | 2015-42283   | 09/12/2015 | 177.40     | В      |
|       |       |         |             |                |         |      |        |        |       |    | 2016-10766   | 03/14/2016 | 177.49     | PD     |
|       |       |         |             |                |         |      |        |        |       |    | 2015-43015   | 09/16/2015 | 177.74     | PD     |
|       |       |         |             |                |         |      |        |        |       |    | 2016-20426   | 07/12/2016 | 177.80     | С      |
|       |       |         |             |                |         |      |        |        |       |    | 2015-43019   | 09/26/2015 | 177.86     | PD     |
|       |       |         |             |                |         |      |        |        |       |    |              |            |            |        |
|       |       |         |             | Totals         | : 6     | 0    | 0      | 1      | 1     | 4  |              |            |            |        |