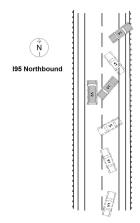

|                      |         |                   |             |                             |         |     | Sect    | ions |      |        |       |    |         |         |                          |                       |      |
|----------------------|---------|-------------------|-------------|-----------------------------|---------|-----|---------|------|------|--------|-------|----|---------|---------|--------------------------|-----------------------|------|
| Start                | End     | Element           | Offset      | Route - MP                  | Section | U/R | Total   |      | Inju | ıry Cr | ashes | ;  | Percent | Annual  | Crash Rate               | Critical              | CRF  |
| Node                 | Node    |                   | Begin - End |                             | Length  |     | Crashes | K    | Α    | В      | С     | PD | Injury  | HMVM    |                          | Rate                  |      |
| 71111<br>Int of CROS |         | 3966110<br>RD 195 | 0 - 0.54    | 0095X - 177.34<br>INT 95 NB | 0.54    | 1   | 6       | 0    | 0    | 1      | 1     | 4  | 33.3    | 0.02572 | 77.76<br>Statewide Crash | 130.00<br>Rate: 62.92 | 0.00 |
| Study Ye             | ears: 3 | 3.00              |             | Section Totals:             | 0.54    |     | 6       | 0    | 0    | 1      | 1     | 4  | 33.3    | 0.02572 | 77.76                    | 130.00                | 0.60 |

|       |       |         |             |                |         | Sect | ion De | etails |       |    |              |            |            |        |
|-------|-------|---------|-------------|----------------|---------|------|--------|--------|-------|----|--------------|------------|------------|--------|
| Start | End   | Element | Offset      | Route - MP     | Total   |      | Inju   | ry Cra | ashes |    | Crash Report | Crash Date | Crash      | Injury |
| Node  | Node  |         | Begin - End |                | Crashes | K    | Α      | В      | С     | PD |              |            | Mile Point | Degree |
| 71111 | 41162 | 3966110 | 0 - 0.54    | 0095X - 177.34 | 6       | 0    | 0      | 1      | 1     | 4  | 2014-16081   | 06/10/2014 | 177.36     | PD     |
|       |       |         |             |                |         |      |        |        |       |    | 2015-42283   | 09/12/2015 | 177.40     | В      |
|       |       |         |             |                |         |      |        |        |       |    | 2016-10766   | 03/14/2016 | 177.49     | PD     |
|       |       |         |             |                |         |      |        |        |       |    | 2015-43015   | 09/16/2015 | 177.74     | PD     |
|       |       |         |             |                |         |      |        |        |       |    | 2016-20426   | 07/12/2016 | 177.80     | С      |
|       |       |         |             |                |         |      |        |        |       |    | 2015-43019   | 09/26/2015 | 177.86     | PD     |
|       |       |         |             |                |         |      |        |        |       |    |              |            |            |        |
|       |       |         |             | Totals         | : 6     | 0    | 0      | 1      | 1     | 4  |              |            |            |        |