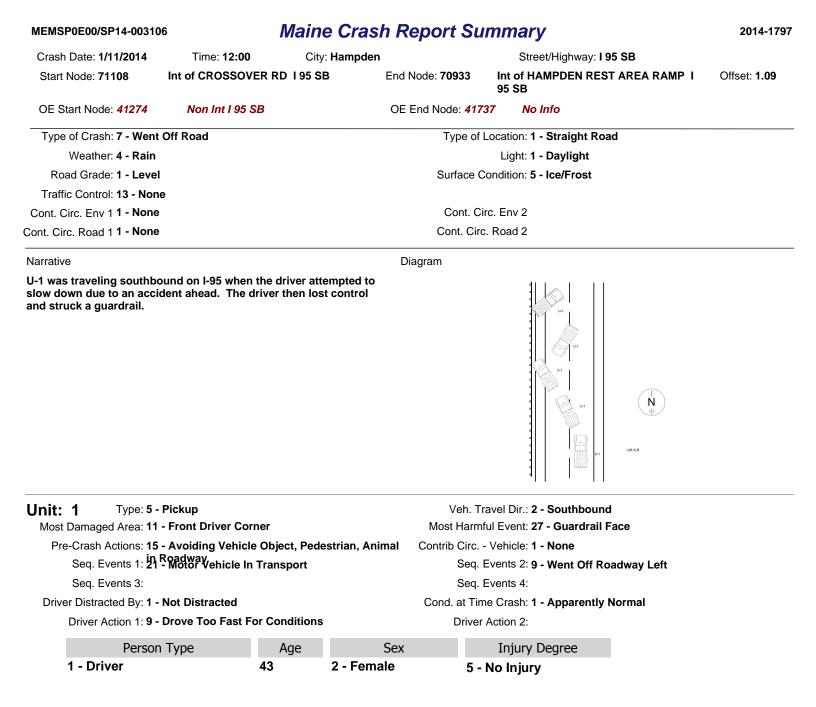

|                                                                                                                                       | 02                                                                                    | Maine Cras         | sh Report Sun                                                         | 2014-60                                                                                                                                           |                        |
|---------------------------------------------------------------------------------------------------------------------------------------|---------------------------------------------------------------------------------------|--------------------|-----------------------------------------------------------------------|---------------------------------------------------------------------------------------------------------------------------------------------------|------------------------|
| Crash Date: 1/6/2014                                                                                                                  | Time: <b>07:22</b>                                                                    | City: Hampder      | n                                                                     | Street/Highway: I 95 SB                                                                                                                           | i                      |
| Start Node: 71108                                                                                                                     | Int of CROSSOVER F                                                                    | RD 195 SB          | End Node: 70933                                                       | Int of HAMPDEN REST AR<br>95 SB                                                                                                                   | EA RAMP I Offset: 0.24 |
| OE Start Node: 41274                                                                                                                  | Non Int I 95 SB                                                                       |                    | OE End Node: 41737                                                    | No Info                                                                                                                                           |                        |
| Type of Crash: 7 - Wen                                                                                                                | t Off Road                                                                            |                    | Type of Lo                                                            | cation: 1 - Straight Road                                                                                                                         |                        |
| Weather: 5 - Slee                                                                                                                     | t, Hail (Freezing Rain or                                                             | Drizzle)           |                                                                       | Light: <b>1 - Daylight</b>                                                                                                                        |                        |
| Road Grade: 1 - Leve                                                                                                                  | 1                                                                                     |                    | Surface Cor                                                           | dition: 5 - Ice/Frost                                                                                                                             |                        |
| Traffic Control: 13 - Nor                                                                                                             | ne                                                                                    |                    |                                                                       |                                                                                                                                                   |                        |
| Cont. Circ. Env 1 2 - Weat                                                                                                            | ther Conditions                                                                       |                    | Cont. Circ.                                                           | Env 2                                                                                                                                             |                        |
| Cont. Circ. Road 1 <b>2 - Road</b><br>Slush, e                                                                                        | •                                                                                     | et, Icy, Snow,     | Cont. Circ. I                                                         | Road 2                                                                                                                                            |                        |
| Narrative                                                                                                                             |                                                                                       |                    | Diagram                                                               |                                                                                                                                                   |                        |
| V1 was traveling south o<br>slippery, snow/ice road c<br>lane 2 striking the guardi<br>damages.                                       | onditions. V1 skidded                                                                 | across lane 1 into |                                                                       |                                                                                                                                                   |                        |
|                                                                                                                                       |                                                                                       |                    |                                                                       | NOT TO SDALE                                                                                                                                      | <b>v</b> -             |
|                                                                                                                                       |                                                                                       |                    |                                                                       | 195, MM177, NB                                                                                                                                    |                        |
|                                                                                                                                       |                                                                                       |                    |                                                                       |                                                                                                                                                   |                        |
|                                                                                                                                       |                                                                                       |                    |                                                                       |                                                                                                                                                   |                        |
|                                                                                                                                       |                                                                                       |                    |                                                                       | 195, MM177, SB<br>Lane 1                                                                                                                          |                        |
|                                                                                                                                       |                                                                                       |                    |                                                                       | 95, MM177, 88<br>106, MM177, 68<br>1072 2                                                                                                         |                        |
|                                                                                                                                       |                                                                                       |                    |                                                                       |                                                                                                                                                   |                        |
| Unit: 1 Type: 1                                                                                                                       | - Passenger Car                                                                       |                    | Veh. Trav                                                             |                                                                                                                                                   |                        |
|                                                                                                                                       | - Passenger Car<br>- Center Passenger Sid                                             | e                  |                                                                       | 95, MM/77, 58<br>Law 2                                                                                                                            | <br><u>IIII</u>        |
|                                                                                                                                       | - Center Passenger Sid                                                                | e                  | Most Harmful                                                          | el Dir.: <b>2 - Southbound</b>                                                                                                                    |                        |
| Most Damaged Area: 3<br>Pre-Crash Actions: 16                                                                                         | - Center Passenger Sid                                                                |                    | Most Harmful<br>Contrib Circ V                                        | el Dir.: 2 - Southbound<br>Event: 27 - Guardrail Face                                                                                             |                        |
| Most Damaged Area: 3<br>Pre-Crash Actions: 16                                                                                         | - Center Passenger Sid                                                                |                    | Most Harmful<br>Contrib Circ V                                        | el Dir.: 2 - Southbound<br>Event: 27 - Guardrail Face<br>ehicle: 1 - None<br>ents 2: 35 - Guardrail Face                                          | <br><u>mpn</u>         |
| Most Damaged Area: 3<br>Pre-Crash Actions: 16<br>Seq. Events 1: 21                                                                    | - Center Passenger Sid<br>5 - Skidding<br>1 - Motor Vehicle In Trai                   |                    | Most Harmful<br>Contrib Circ V<br>Seq. Ev<br>Seq. Ev                  | el Dir.: 2 - Southbound<br>Event: 27 - Guardrail Face<br>ehicle: 1 - None<br>ents 2: 35 - Guardrail Face                                          | <br>                   |
| Most Damaged Area: 3<br>Pre-Crash Actions: 16<br>Seq. Events 1: 21<br>Seq. Events 3:<br>Driver Distracted By: 1                       | - Center Passenger Sid<br>5 - Skidding<br>1 - Motor Vehicle In Trai                   | nsport             | Most Harmful<br>Contrib Circ V<br>Seq. Ev<br>Seq. Ev                  | el Dir.: 2 - Southbound<br>Event: 27 - Guardrail Face<br>ehicle: 1 - None<br>ents 2: 35 - Guardrail Face<br>ents 4:<br>Crash: 1 - Apparently Norm | <br>#                  |
| Most Damaged Area: 3<br>Pre-Crash Actions: 16<br>Seq. Events 1: 21<br>Seq. Events 3:<br>Driver Distracted By: 1<br>Driver Action 1: 9 | - Center Passenger Sid<br>5 - Skidding<br>- Motor Vehicle In Trai<br>- Not Distracted | nsport             | Most Harmful<br>Contrib Circ V<br>Seq. Ev<br>Seq. Ev<br>Cond. at Time | el Dir.: 2 - Southbound<br>Event: 27 - Guardrail Face<br>ehicle: 1 - None<br>ents 2: 35 - Guardrail Face<br>ents 4:<br>Crash: 1 - Apparently Norm | <br>#                  |