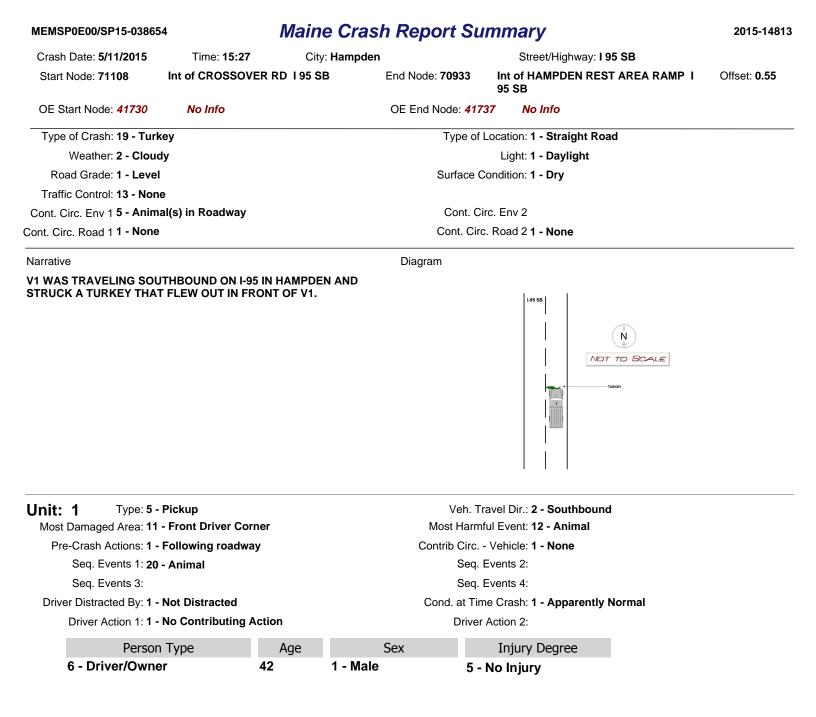

| Age          |             | Sex             | Ir       | jury Degree                             |         |              |
| 6 - Driver/Own                                                                             | er                                                            | 62           | 2 - Fema    | ale 4           | - Pos    | sible Injury                            |         |              |
|                                                                                            |                                                               |              |             |                 |          |                                         |         |              |

1 - Male

4 - Possible Injury

53

2 - Passenger



| MEMSP0E00/SP15-073633 Maine Cra                                                                             |                                                                   |                                        |                       | h Report S      | 2015-38669 |                               |                    |
|-------------------------------------------------------------------------------------------------------------|-------------------------------------------------------------------|----------------------------------------|-----------------------|-----------------|------------|-------------------------------|--------------------|
| Crash Date: 8/16/2015                                                                                       | Time: <b>04:50</b>