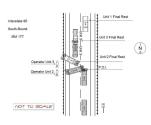

|                                                                                                                                       | 02                                                                                    | Maine Cras         | sh Report Sun                                                         | 2014-60                                                                                                                                           |                        |
|---------------------------------------------------------------------------------------------------------------------------------------|---------------------------------------------------------------------------------------|--------------------|-----------------------------------------------------------------------|---------------------------------------------------------------------------------------------------------------------------------------------------|------------------------|
| Crash Date: 1/6/2014                                                                                                                  | Time: <b>07:22</b>                                                                    | City: Hampder      | n                                                                     | Street/Highway: I 95 SB                                                                                                                           | i                      |
| Start Node: 71108                                                                                                                     | Int of CROSSOVER F                                                                    | RD 195 SB          | End Node: 70933                                                       | Int of HAMPDEN REST AR<br>95 SB                                                                                                                   | EA RAMP I Offset: 0.24 |
| OE Start Node: 41274                                                                                                                  | Non Int I 95 SB                                                                       |                    | OE End Node: 41737                                                    | No Info                                                                                                                                           |                        |
| Type of Crash: 7 - Wen                                                                                                                | t Off Road                                                                            |                    | Type of Lo                                                            | cation: 1 - Straight Road                                                                                                                         |                        |
| Weather: 5 - Slee                                                                                                                     | t, Hail (Freezing Rain or                                                             | Drizzle)           |                                                                       | Light: <b>1 - Daylight</b>                                                                                                                        |                        |
| Road Grade: 1 - Leve                                                                                                                  | 1                                                                                     |                    | Surface Cor                                                           | dition: 5 - Ice/Frost                                                                                                                             |                        |
| Traffic Control: 13 - Nor                                                                                                             | ne                                                                                    |                    |                                                                       |                                                                                                                                                   |                        |
| Cont. Circ. Env 1 2 - Weat                                                                                                            | ther Conditions                                                                       |                    | Cont. Circ.                                                           | Env 2                                                                                                                                             |                        |
| Cont. Circ. Road 1 <b>2 - Road</b><br>Slush, e                                                                                        | •                                                                                     | et, Icy, Snow,     | Cont. Circ. I                                                         | Road 2                                                                                                                                            |                        |
| Narrative                                                                                                                             |                                                                                       |                    | Diagram                                                               |                                                                                                                                                   |                        |
| V1 was traveling south o<br>slippery, snow/ice road c<br>lane 2 striking the guardi<br>damages.                                       | onditions. V1 skidded                                                                 | across lane 1 into |                                                                       |                                                                                                                                                   |                        |
|                                                                                                                                       |                                                                                       |                    |                                                                       | NOT TO SDALE                                                                                                                                      | <b>v</b> -             |
|                                                                                                                                       |                                                                                       |                    |                                                                       | 195, MM177, NB                                                                                                                                    |                        |
|                                                                                                                                       |                                                                                       |                    |                                                                       |                                                                                                                                                   |                        |
|                                                                                                                                       |                                                                                       |                    |                                                                       |                                                                                                                                                   |                        |
|                                                                                                                                       |                                                                                       |                    |                                                                       | 195, MM177, SB<br>Lane 1                                                                                                                          |                        |
|                                                                                                                                       |                                                                                       |                    |                                                                       | 95, MM177, 88<br>106, MM177, 68<br>1072 2                                                                                                         |                        |
|                                                                                                                                       |                                                                                       |                    |                                                                       |                                                                                                                                                   |                        |
| Unit: 1 Type: 1                                                                                                                       | - Passenger Car                                                                       |                    | Veh. Trav                                                             |                                                                                                                                                   |                        |
|                                                                                                                                       | - Passenger Car<br>- Center Passenger Sid                                             | e                  |                                                                       | 95, MM/77, 58<br>Law 2                                                                                                                            | <br><u>IIII</u>        |
|                                                                                                                                       | - Center Passenger Sid                                                                | e                  | Most Harmful                                                          | el Dir.: <b>2 - Southbound</b>                                                                                                                    |                        |
| Most Damaged Area: 3<br>Pre-Crash Actions: 16                                                                                         | - Center Passenger Sid                                                                |                    | Most Harmful<br>Contrib Circ V                                        | el Dir.: 2 - Southbound<br>Event: 27 - Guardrail Face                                                                                             |                        |
| Most Damaged Area: 3<br>Pre-Crash Actions: 16                                                                                         | - Center Passenger Sid                                                                |                    | Most Harmful<br>Contrib Circ V                                        | el Dir.: 2 - Southbound<br>Event: 27 - Guardrail Face<br>ehicle: 1 - None<br>ents 2: 35 - Guardrail Face                                          | <br><u>mpn</u>         |
| Most Damaged Area: 3<br>Pre-Crash Actions: 16<br>Seq. Events 1: 21                                                                    | - Center Passenger Sid<br>5 - Skidding<br>1 - Motor Vehicle In Trai                   |                    | Most Harmful<br>Contrib Circ V<br>Seq. Ev<br>Seq. Ev                  | el Dir.: 2 - Southbound<br>Event: 27 - Guardrail Face<br>ehicle: 1 - None<br>ents 2: 35 - Guardrail Face                                          | <br>                   |
| Most Damaged Area: 3<br>Pre-Crash Actions: 16<br>Seq. Events 1: 21<br>Seq. Events 3:<br>Driver Distracted By: 1                       | - Center Passenger Sid<br>5 - Skidding<br>1 - Motor Vehicle In Trai                   | nsport             | Most Harmful<br>Contrib Circ V<br>Seq. Ev<br>Seq. Ev                  | el Dir.: 2 - Southbound<br>Event: 27 - Guardrail Face<br>ehicle: 1 - None<br>ents 2: 35 - Guardrail Face<br>ents 4:<br>Crash: 1 - Apparently Norm | <br>#                  |
| Most Damaged Area: 3<br>Pre-Crash Actions: 16<br>Seq. Events 1: 21<br>Seq. Events 3:<br>Driver Distracted By: 1<br>Driver Action 1: 9 | - Center Passenger Sid<br>5 - Skidding<br>- Motor Vehicle In Trai<br>- Not Distracted | nsport             | Most Harmful<br>Contrib Circ V<br>Seq. Ev<br>Seq. Ev<br>Cond. at Time | el Dir.: 2 - Southbound<br>Event: 27 - Guardrail Face<br>ehicle: 1 - None<br>ents 2: 35 - Guardrail Face<br>ents 4:<br>Crash: 1 - Apparently Norm | <br>#                  |