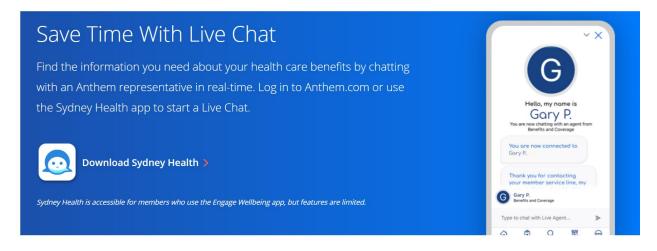

## Nutritional counseling:

- 100%- No deductible for In-Network Level
- 60% after deductible For Out-of- Network Level

Need Help finding coverage information, getting an answer or finding a Provider? Go to "Live Chat!" Go to Anthem.com and sign-in (you must be first registered in order to sign-in)