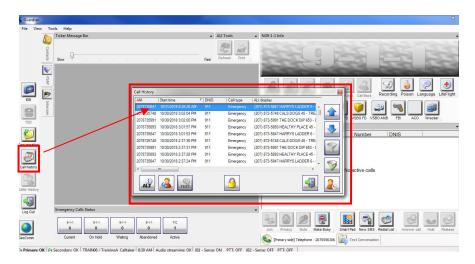

To use:

a. Click on the **Call History** button to view past calls.

- b. Locate the desired call and highlight it.
- c. Click on the **ALI** button in the bottom left of the **Call History** screen to redisplay the ALI of the chosen call.

Click on the **ALI Print** button and it will immediately print to your printer.