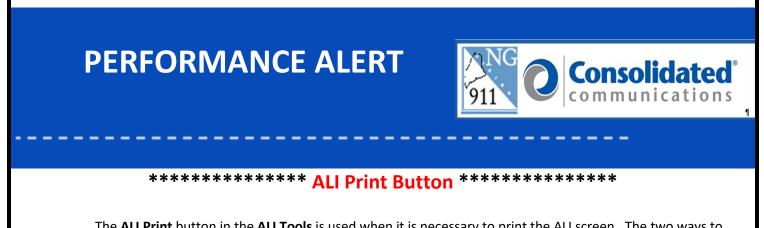

The **ALI Print** button in the **ALI Tools** is used when it is necessary to print the ALI screen. The two ways to do this are detailed below.

1. ALI Print from a call:

The **ALI Print** button is available when on a 911 call. It is located in the **ALI Tools**, top middle of the Guardian screen.

a. While on a call the ALI Print button will be available.

- b. Click the ALI Print button and it will immediately print to your printer.
- 2. ALI Print button from Call History.

The **ALI Print** button is available for a call opened from the **Call History** window. The **Call History** button is located on the **Left Navigation Bar**.